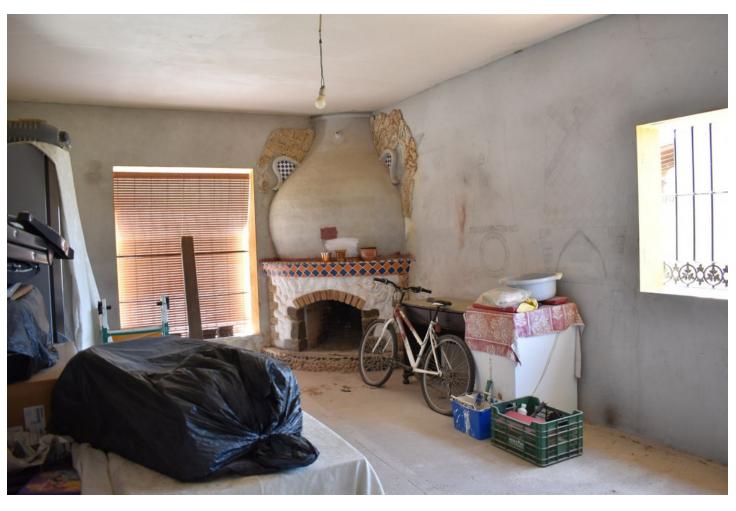

## Sales - House - Coín 297.000€

Coín House

3

2

210 m2

1475 m2

COUNTRY HOUSE WITH GREAT POTENTIAL LOCATED BETWEEN COIN AND ALHAURIN EL GRANDE WITH VERY GOOD ACCESS AND JUST A FEW MINUTES FROM THE TOWN. THE PLOT IS FULLY FENCED WITH WATER FROM ITS OWN WELL AND PLANTED WITH DIFFERENT FRUIT TREES. LARGE PARKING AREA, NICE VIEWS TO THE INTERIOR LANDSCAPE. THE PROPERTY IS DISTRIBUTED IN A ONE LEVEL HOUSE PLUS AN ALMACEN. THE MAIN HOUSE IS UNFINISHED BUT NOT IN NEED OF MUCH WORK. A REALLY GOOD OPPORTUNITY TO FINISH THE PROPERTY TO YOUR OWN TASTE. IT CONSISTS OF THREE BEDROOMS, BATHROOM, KITCHEN AND LIVING ROOM WITH FIREPLACE ALL IN A VERY RUSTIC STYLE. IN THE DOWN PART THE WAREHOUSE IS CURRENTLY DESTINED AS A HOUSING WITH TWO BEDROOMS, BATHROOM, KITCHENDINING ROOM AND LIVING ROOM. A PROPERTY WITH MANY POSSIBILITIES AND AN UNBEATABLE LOCATION.