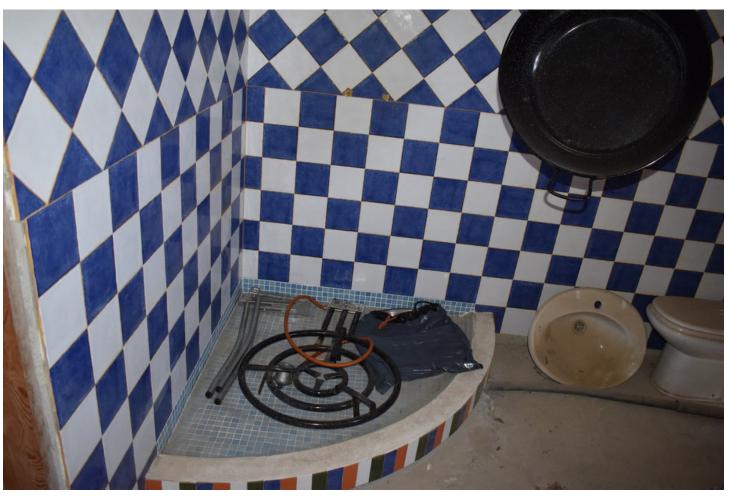

## Sales - House - Coín 297.000€

Coín House

3

2

210 m2

1475 m2

COUNTRY HOUSE WITH GREAT POTENTIAL LOCATED BETWEEN COIN AND ALHAURIN EL GRANDE WITH VERY GOOD ACCESS AND JUST A FEW MINUTES FROM THE TOWN. THE PLOT IS FULLY FENCED WITH WATER FROM ITS OWN WELL AND PLANTED WITH DIFFERENT FRUIT TREES. LARGE PARKING AREA, NICE VIEWS TO THE INTERIOR LANDSCAPE. THE PROPERTY IS DISTRIBUTED IN A ONE LEVEL HOUSE PLUS AN ALMACEN. THE MAIN HOUSE IS UNFINISHED BUT NOT IN NEED OF MUCH WORK. A REALLY GOOD OPPORTUNITY TO FINISH THE PROPERTY TO YOUR OWN TASTE. IT CONSISTS OF THREE BEDROOMS, BATHROOM, KITCHEN AND LIVING ROOM WITH FIREPLACE ALL IN A VERY RUSTIC STYLE. IN THE DOWN PART THE WAREHOUSE IS CURRENTLY DESTINED AS A HOUSING WITH TWO BEDROOMS, BATHROOM, KITCHENDINING ROOM AND LIVING ROOM. A PROPERTY WITH MANY POSSIBILITIES AND AN UNBEATABLE LOCATION.