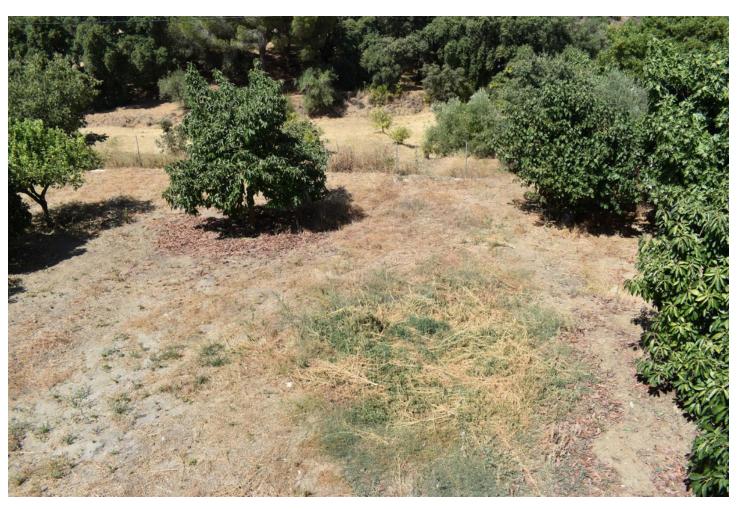

## Sales - House - Coín 297.000€

Coín House

3

2

210 m2

1475 m2

COUNTRY HOUSE WITH GREAT POTENTIAL LOCATED BETWEEN COIN AND ALHAURIN EL GRANDE WITH VERY GOOD ACCESS AND JUST A FEW MINUTES FROM THE TOWN. THE PLOT IS FULLY FENCED WITH WATER FROM ITS OWN WELL AND PLANTED WITH DIFFERENT FRUIT TREES. LARGE PARKING AREA, NICE VIEWS TO THE INTERIOR LANDSCAPE. THE PROPERTY IS DISTRIBUTED IN A ONE LEVEL HOUSE PLUS AN ALMACEN. THE MAIN HOUSE IS UNFINISHED BUT NOT IN NEED OF MUCH WORK. A REALLY GOOD OPPORTUNITY TO FINISH THE PROPERTY TO YOUR OWN TASTE. IT CONSISTS OF THREE BEDROOMS, BATHROOM, KITCHEN AND LIVING ROOM WITH FIREPLACE ALL IN A VERY RUSTIC STYLE. IN THE DOWN PART THE WAREHOUSE IS CURRENTLY DESTINED AS A HOUSING WITH TWO BEDROOMS, BATHROOM, KITCHENDINING ROOM AND LIVING ROOM. A PROPERTY WITH MANY POSSIBILITIES AND AN UNBEATABLE LOCATION.