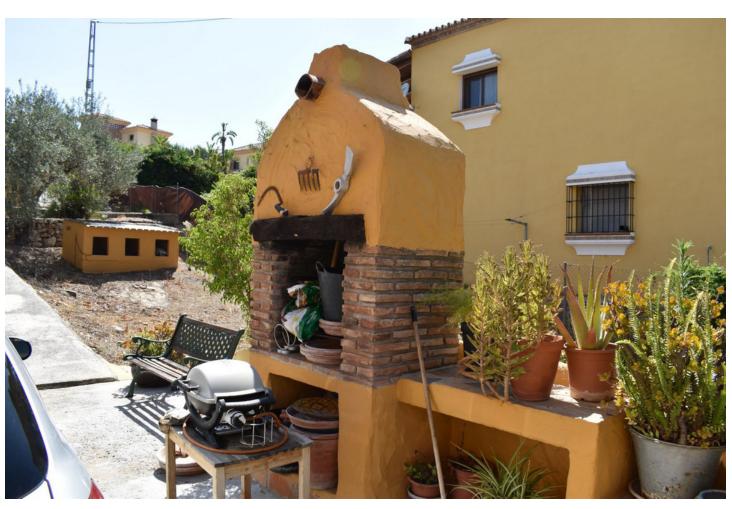

## Sales - House - Coín 297.000€

Coín House

3

2

210 m2

1475 m2

COUNTRY HOUSE WITH GREAT POTENTIAL LOCATED BETWEEN COIN AND ALHAURIN EL GRANDE WITH VERY GOOD ACCESS AND JUST A FEW MINUTES FROM THE TOWN. THE PLOT IS FULLY FENCED WITH WATER FROM ITS OWN WELL AND PLANTED WITH DIFFERENT FRUIT TREES. LARGE PARKING AREA, NICE VIEWS TO THE INTERIOR LANDSCAPE. THE PROPERTY IS DISTRIBUTED IN A ONE LEVEL HOUSE PLUS AN ALMACEN. THE MAIN HOUSE IS UNFINISHED BUT NOT IN NEED OF MUCH WORK. A REALLY GOOD OPPORTUNITY TO FINISH THE PROPERTY TO YOUR OWN TASTE. IT CONSISTS OF THREE BEDROOMS, BATHROOM, KITCHEN AND LIVING ROOM WITH FIREPLACE ALL IN A VERY RUSTIC STYLE. IN THE DOWN PART THE WAREHOUSE IS CURRENTLY DESTINED AS A HOUSING WITH TWO BEDROOMS, BATHROOM, KITCHENDINING ROOM AND LIVING ROOM. A PROPERTY WITH MANY POSSIBILITIES AND AN UNBEATABLE LOCATION.