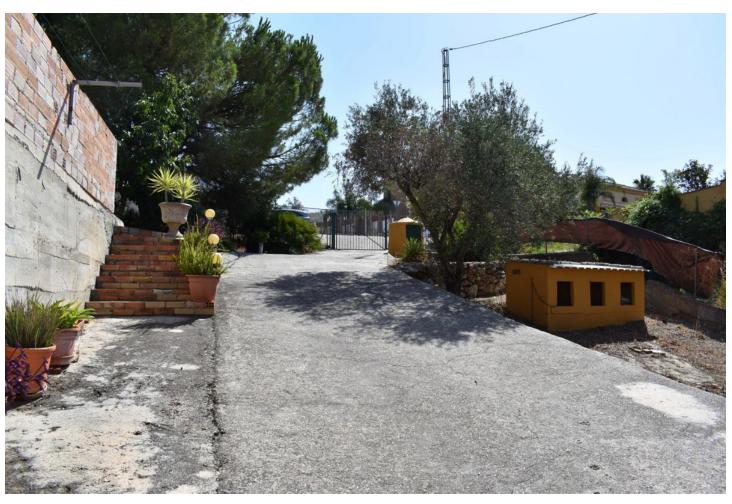

## Sales - House - Coín 297.000€

Coín House

3

2

210 m2

1475 m2

COUNTRY HOUSE WITH GREAT POTENTIAL LOCATED BETWEEN COIN AND ALHAURIN EL GRANDE WITH VERY GOOD ACCESS AND JUST A FEW MINUTES FROM THE TOWN. THE PLOT IS FULLY FENCED WITH WATER FROM ITS OWN WELL AND PLANTED WITH DIFFERENT FRUIT TREES. LARGE PARKING AREA, NICE VIEWS TO THE INTERIOR LANDSCAPE. THE PROPERTY IS DISTRIBUTED IN A ONE LEVEL HOUSE PLUS AN ALMACEN. THE MAIN HOUSE IS UNFINISHED BUT NOT IN NEED OF MUCH WORK. A REALLY GOOD OPPORTUNITY TO FINISH THE PROPERTY TO YOUR OWN TASTE. IT CONSISTS OF THREE BEDROOMS, BATHROOM, KITCHEN AND LIVING ROOM WITH FIREPLACE ALL IN A VERY RUSTIC STYLE. IN THE DOWN PART THE WAREHOUSE IS CURRENTLY DESTINED AS A HOUSING WITH TWO BEDROOMS, BATHROOM, KITCHENDINING ROOM AND LIVING ROOM. A PROPERTY WITH MANY POSSIBILITIES AND AN UNBEATABLE LOCATION.