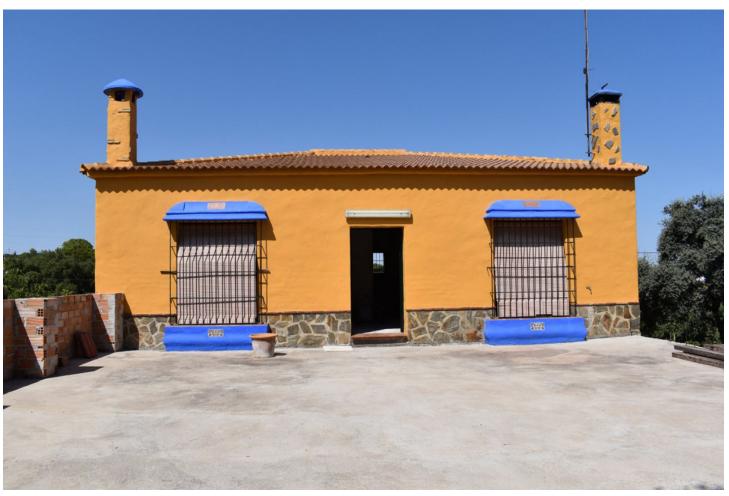

## Sales - House - Coín 297.000€

Coín House

3

2

210 m2

1475 m2

COUNTRY HOUSE WITH GREAT POTENTIAL LOCATED BETWEEN COIN AND ALHAURIN EL GRANDE WITH VERY GOOD ACCESS AND JUST A FEW MINUTES FROM THE TOWN. THE PLOT IS FULLY FENCED WITH WATER FROM ITS OWN WELL AND PLANTED WITH DIFFERENT FRUIT TREES. LARGE PARKING AREA, NICE VIEWS TO THE INTERIOR LANDSCAPE. THE PROPERTY IS DISTRIBUTED IN A ONE LEVEL HOUSE PLUS AN ALMACEN. THE MAIN HOUSE IS UNFINISHED BUT NOT IN NEED OF MUCH WORK. A REALLY GOOD OPPORTUNITY TO FINISH THE PROPERTY TO YOUR OWN TASTE. IT CONSISTS OF THREE BEDROOMS, BATHROOM, KITCHEN AND LIVING ROOM WITH FIREPLACE ALL IN A VERY RUSTIC STYLE. IN THE DOWN PART THE WAREHOUSE IS CURRENTLY DESTINED AS A HOUSING WITH TWO BEDROOMS, BATHROOM, KITCHENDINING ROOM AND LIVING ROOM. A PROPERTY WITH MANY POSSIBILITIES AND AN UNBEATABLE LOCATION.