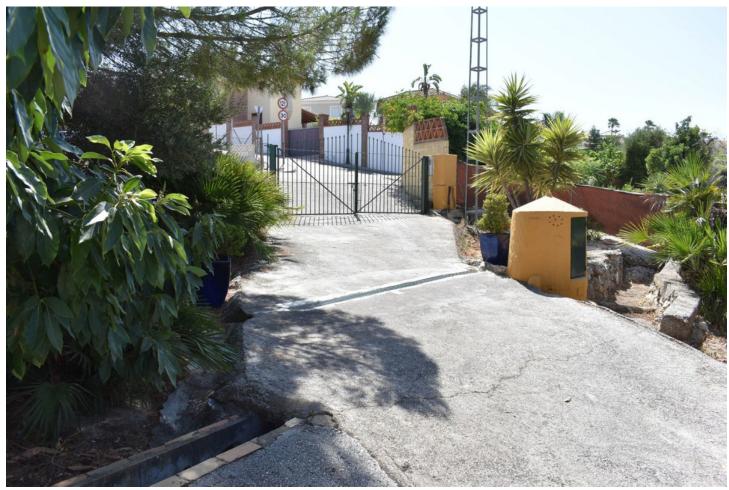

## Sales - House - Coín 297.000€

Coín House

3

2

210 m2

1475 m2

COUNTRY HOUSE WITH GREAT POTENTIAL LOCATED BETWEEN COIN AND ALHAURIN EL GRANDE WITH VERY GOOD ACCESS AND JUST A FEW MINUTES FROM THE TOWN. THE PLOT IS FULLY FENCED WITH WATER FROM ITS OWN WELL AND PLANTED WITH DIFFERENT FRUIT TREES. LARGE PARKING AREA, NICE VIEWS TO THE INTERIOR LANDSCAPE. THE PROPERTY IS DISTRIBUTED IN A ONE LEVEL HOUSE PLUS AN ALMACEN. THE MAIN HOUSE IS UNFINISHED BUT NOT IN NEED OF MUCH WORK. A REALLY GOOD OPPORTUNITY TO FINISH THE PROPERTY TO YOUR OWN TASTE. IT CONSISTS OF THREE BEDROOMS, BATHROOM, KITCHEN AND LIVING ROOM WITH FIREPLACE ALL IN A VERY RUSTIC STYLE. IN THE DOWN PART THE WAREHOUSE IS CURRENTLY DESTINED AS A HOUSING WITH TWO BEDROOMS, BATHROOM, KITCHENDINING ROOM AND LIVING ROOM. A PROPERTY WITH MANY POSSIBILITIES AND AN UNBEATABLE LOCATION.