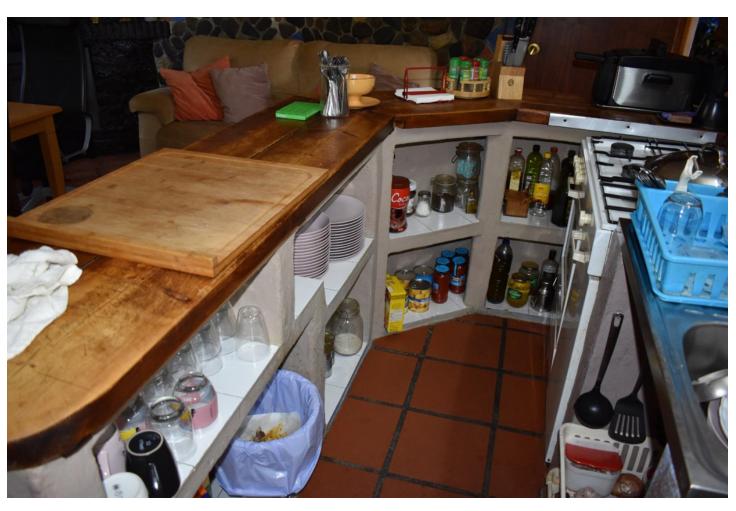

## Sales - House - Coín 297.000€

Coín House

3

2

210 m2

1475 m2

COUNTRY HOUSE WITH GREAT POTENTIAL LOCATED BETWEEN COIN AND ALHAURIN EL GRANDE WITH VERY GOOD ACCESS AND JUST A FEW MINUTES FROM THE TOWN. THE PLOT IS FULLY FENCED WITH WATER FROM ITS OWN WELL AND PLANTED WITH DIFFERENT FRUIT TREES. LARGE PARKING AREA, NICE VIEWS TO THE INTERIOR LANDSCAPE. THE PROPERTY IS DISTRIBUTED IN A ONE LEVEL HOUSE PLUS AN ALMACEN. THE MAIN HOUSE IS UNFINISHED BUT NOT IN NEED OF MUCH WORK. A REALLY GOOD OPPORTUNITY TO FINISH THE PROPERTY TO YOUR OWN TASTE. IT CONSISTS OF THREE BEDROOMS, BATHROOM, KITCHEN AND LIVING ROOM WITH FIREPLACE ALL IN A VERY RUSTIC STYLE. IN THE DOWN PART THE WAREHOUSE IS CURRENTLY DESTINED AS A HOUSING WITH TWO BEDROOMS, BATHROOM, KITCHENDINING ROOM AND LIVING ROOM. A PROPERTY WITH MANY POSSIBILITIES AND AN UNBEATABLE LOCATION.