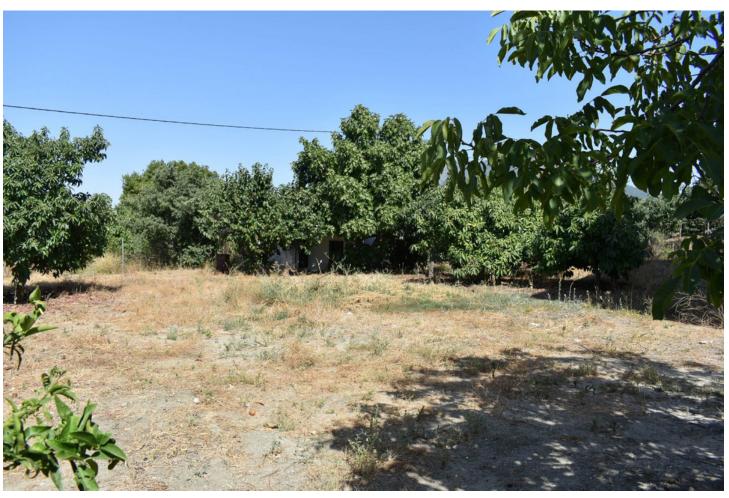

## Sales - House - Coín 297.000€

Coín House

3

2

210 m2

1475 m2

COUNTRY HOUSE WITH GREAT POTENTIAL LOCATED BETWEEN COIN AND ALHAURIN EL GRANDE WITH VERY GOOD ACCESS AND JUST A FEW MINUTES FROM THE TOWN. THE PLOT IS FULLY FENCED WITH WATER FROM ITS OWN WELL AND PLANTED WITH DIFFERENT FRUIT TREES. LARGE PARKING AREA, NICE VIEWS TO THE INTERIOR LANDSCAPE. THE PROPERTY IS DISTRIBUTED IN A ONE LEVEL HOUSE PLUS AN ALMACEN. THE MAIN HOUSE IS UNFINISHED BUT NOT IN NEED OF MUCH WORK. A REALLY GOOD OPPORTUNITY TO FINISH THE PROPERTY TO YOUR OWN TASTE. IT CONSISTS OF THREE BEDROOMS, BATHROOM, KITCHEN AND LIVING ROOM WITH FIREPLACE ALL IN A VERY RUSTIC STYLE. IN THE DOWN PART THE WAREHOUSE IS CURRENTLY DESTINED AS A HOUSING WITH TWO BEDROOMS, BATHROOM, KITCHENDINING ROOM AND LIVING ROOM. A PROPERTY WITH MANY POSSIBILITIES AND AN UNBEATABLE LOCATION.