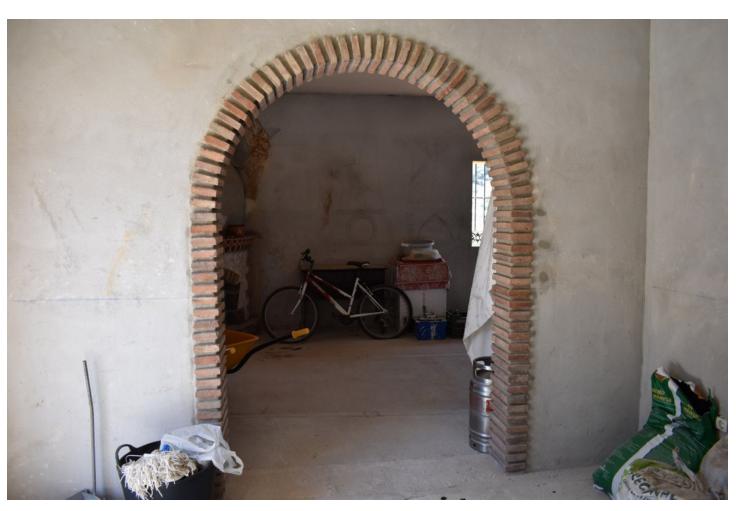

## Sales - House - Coín 297.000€

Coín House

3

2

210 m2

1475 m2

COUNTRY HOUSE WITH GREAT POTENTIAL LOCATED BETWEEN COIN AND ALHAURIN EL GRANDE WITH VERY GOOD ACCESS AND JUST A FEW MINUTES FROM THE TOWN. THE PLOT IS FULLY FENCED WITH WATER FROM ITS OWN WELL AND PLANTED WITH DIFFERENT FRUIT TREES. LARGE PARKING AREA, NICE VIEWS TO THE INTERIOR LANDSCAPE. THE PROPERTY IS DISTRIBUTED IN A ONE LEVEL HOUSE PLUS AN ALMACEN. THE MAIN HOUSE IS UNFINISHED BUT NOT IN NEED OF MUCH WORK. A REALLY GOOD OPPORTUNITY TO FINISH THE PROPERTY TO YOUR OWN TASTE. IT CONSISTS OF THREE BEDROOMS, BATHROOM, KITCHEN AND LIVING ROOM WITH FIREPLACE ALL IN A VERY RUSTIC STYLE. IN THE DOWN PART THE WAREHOUSE IS CURRENTLY DESTINED AS A HOUSING WITH TWO BEDROOMS, BATHROOM, KITCHENDINING ROOM AND LIVING ROOM. A PROPERTY WITH MANY POSSIBILITIES AND AN UNBEATABLE LOCATION.