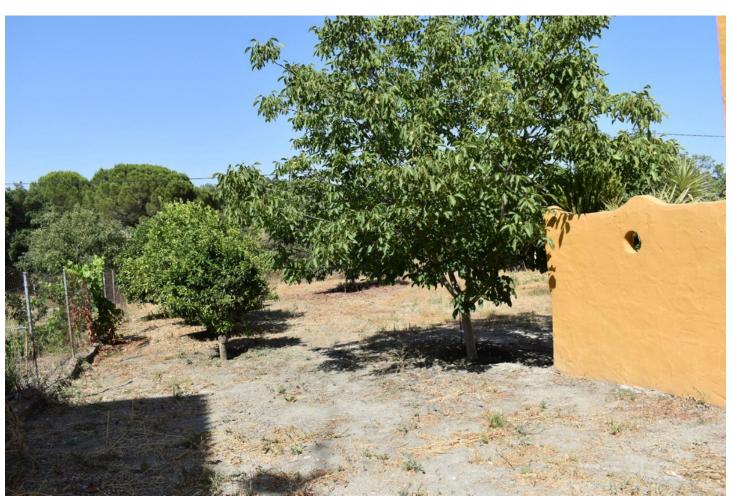

## Sales - House - Coín 297.000€

Coín House

3

2

210 m2

1475 m2

COUNTRY HOUSE WITH GREAT POTENTIAL LOCATED BETWEEN COIN AND ALHAURIN EL GRANDE WITH VERY GOOD ACCESS AND JUST A FEW MINUTES FROM THE TOWN. THE PLOT IS FULLY FENCED WITH WATER FROM ITS OWN WELL AND PLANTED WITH DIFFERENT FRUIT TREES. LARGE PARKING AREA, NICE VIEWS TO THE INTERIOR LANDSCAPE. THE PROPERTY IS DISTRIBUTED IN A ONE LEVEL HOUSE PLUS AN ALMACEN. THE MAIN HOUSE IS UNFINISHED BUT NOT IN NEED OF MUCH WORK. A REALLY GOOD OPPORTUNITY TO FINISH THE PROPERTY TO YOUR OWN TASTE. IT CONSISTS OF THREE BEDROOMS, BATHROOM, KITCHEN AND LIVING ROOM WITH FIREPLACE ALL IN A VERY RUSTIC STYLE. IN THE DOWN PART THE WAREHOUSE IS CURRENTLY DESTINED AS A HOUSING WITH TWO BEDROOMS, BATHROOM, KITCHENDINING ROOM AND LIVING ROOM. A PROPERTY WITH MANY POSSIBILITIES AND AN UNBEATABLE LOCATION.