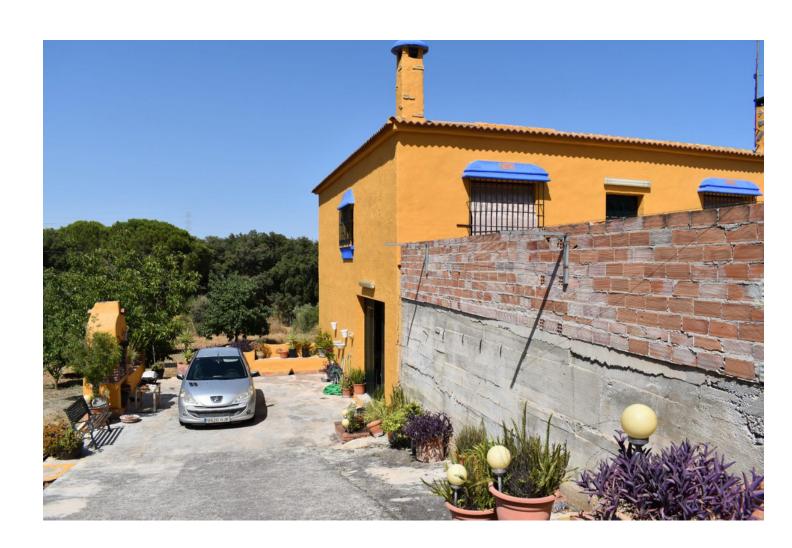

## Sales - House - Coín 297.000€

Coín House

3

2

210 m2

1475 m2

COUNTRY HOUSE WITH GREAT POTENTIAL LOCATED BETWEEN COIN AND ALHAURIN EL GRANDE WITH VERY GOOD ACCESS AND JUST A FEW MINUTES FROM THE TOWN. THE PLOT IS FULLY FENCED WITH WATER FROM ITS OWN WELL AND PLANTED WITH DIFFERENT FRUIT TREES. LARGE PARKING AREA, NICE VIEWS TO THE INTERIOR LANDSCAPE. THE PROPERTY IS DISTRIBUTED IN A ONE LEVEL HOUSE PLUS AN ALMACEN. THE MAIN HOUSE IS UNFINISHED BUT NOT IN NEED OF MUCH WORK. A REALLY GOOD OPPORTUNITY TO FINISH THE PROPERTY TO YOUR OWN TASTE. IT CONSISTS OF THREE BEDROOMS, BATHROOM, KITCHEN AND LIVING ROOM WITH FIREPLACE ALL IN A VERY RUSTIC STYLE. IN THE DOWN PART THE WAREHOUSE IS CURRENTLY DESTINED AS A HOUSING WITH TWO BEDROOMS, BATHROOM, KITCHENDINING ROOM AND LIVING ROOM. A PROPERTY WITH MANY POSSIBILITIES AND AN UNBEATABLE LOCATION.