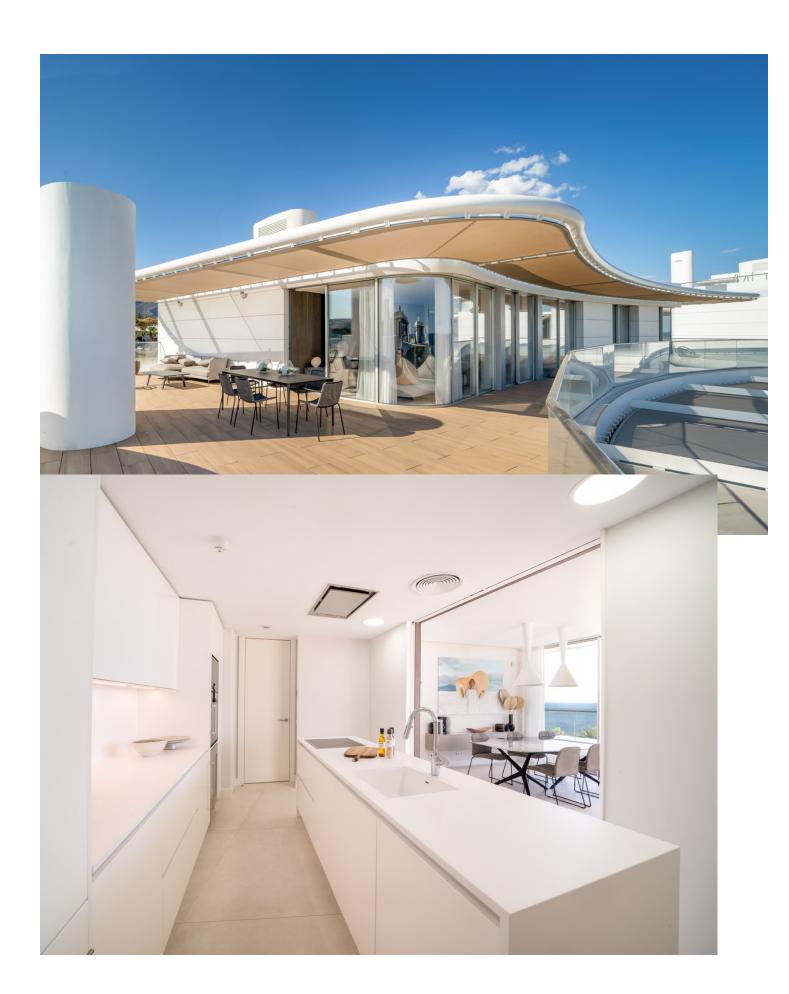

## Sales - Apartment - Estepona 2.100.000€

Estepona Apartment

Community: 16,044 EUR / year IBI: 1,392 EUR / year Rubbish: 171 EUR / year

3

2.5

477 m2

Luxury penthouse with magnificent south views. From each one of its bedrooms you have spectacular sea views and daylight throughout the day. The opened space of the living room gives you the feeling you are on top of the world. In the terrace there is a private pool to enjoy a swim to the Mediterranean. The community offers spectacular facilities as Outdoor Pools, Indoor Heated Pool, Health Center that encloses an Indoor heated Pool, Spa, Sauna & Steam Room and a Gymnasium. There is also a Padel tennis court and a Business Center To the appeal of the property is added the beauty of the location. With a large selection of hotels and various leisure and sporting venues, Estepona is a well-known international tourist destination. It has beaches, a well-maintained historic town, and a sizable number of second residences. Living in Estepona means taking advantage of the Costa del Sol's New Golden Mile. It is one of the regions in Europe with the highest quality of life. The 'Garden of the Costa del Sol,' which is renowned for its streets and squares of white buildings and flower-adorned balconies, stands out for being a young town open to the outside world. Don't forget to consider the weather. With an average temperature of 17 degrees and more than 300 days of sunshine each year, Estepona is a pleasant place to live. Summer highs can reach 42 degrees, while winter lows can reach ten degrees. Over the years, Estepona has developed into a sophisticated city with all the amenities and options for leisure and entertainment required to enjoy day-to-day life.