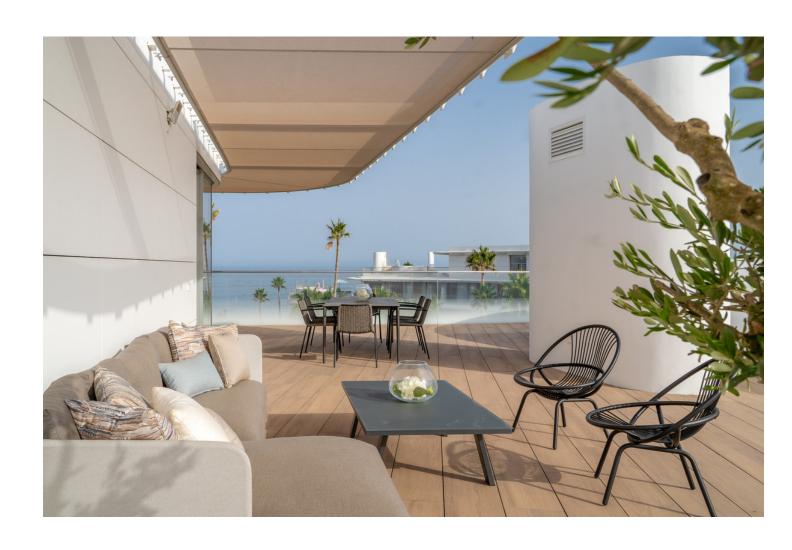

## Sales - Apartment - Estepona 2.100.000€

Estepona Apartment

Community: 16,044 EUR / year IBI: 1,392 EUR / year Rubbish: 171 EUR / year

3

2.5

477 m2

Luxury penthouse with magnificent south views. From each one of its bedrooms you have spectacular sea views and daylight throughout the day. The opened space of the living room gives you the feeling you are on top of the world. In the terrace there is a private pool to enjoy a swim to the Mediterranean. The community offers spectacular facilities as Outdoor Pools, Indoor Heated Pool, Health Center that encloses an Indoor heated Pool, Spa, Sauna & Steam Room and a Gymnasium. There is also a Padel tennis court and a Business Center To the appeal of the property is added the beauty of the location. With a large selection of hotels and various leisure and sporting venues, Estepona is a well-known international tourist destination. It has beaches, a well-maintained historic town, and a sizable number of second residences. Living in Estepona means taking advantage of the Costa del Sol's New Golden Mile. It is one of the regions in Europe with the highest quality of life. The 'Garden of the Costa del Sol,' which is renowned for its streets and squares of white buildings and flower-adorned balconies, stands out for being a young town open to the outside world. Don't forget to consider the weather. With an average temperature of 17 degrees and more than 300 days of sunshine each year, Estepona is a pleasant place to live. Summer highs can reach 42 degrees, while winter lows can reach ten degrees. Over the years, Estepona has developed into a sophisticated city with all the amenities and options for leisure and entertainment required to enjoy day-to-day life.