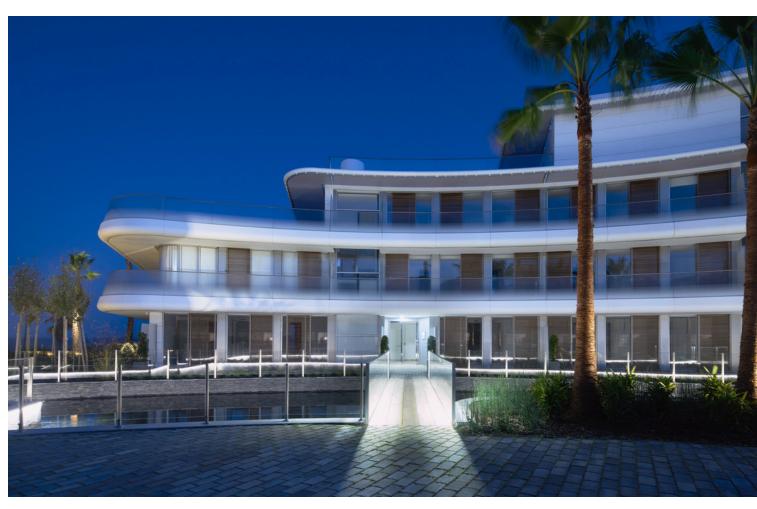

## Sales - Apartment - Estepona 2.100.000€

Estepona Apartment

Community: 16,044 EUR / year IBI: 1,392 EUR / year Rubbish: 171 EUR / year

3

2.5

477 m2

Luxury penthouse with magnificent south views. From each one of its bedrooms you have spectacular sea views and daylight throughout the day. The opened space of the living room gives you the feeling you are on top of the world. In the terrace there is a private pool to enjoy a swim to the Mediterranean. The community offers spectacular facilities as Outdoor Pools, Indoor Heated Pool, Health Center that encloses an Indoor heated Pool, Spa, Sauna & Steam Room and a Gymnasium. There is also a Padel tennis court and a Business Center To the appeal of the property is added the beauty of the location. With a large selection of hotels and various leisure and sporting venues, Estepona is a well-known international tourist destination. It has beaches, a well-maintained historic town, and a sizable number of second residences. Living in Estepona means taking advantage of the Costa del Sol's New Golden Mile. It is one of the regions in Europe with the highest quality of life. The 'Garden of the Costa del Sol,' which is renowned for its streets and squares of white buildings and flower-adorned balconies, stands out for being a young town open to the outside world. Don't forget to consider the weather. With an average temperature of 17 degrees and more than 300 days of sunshine each year, Estepona is a pleasant place to live. Summer highs can reach 42 degrees, while winter lows can reach ten degrees. Over the years, Estepona has developed into a sophisticated city with all the amenities and options for leisure and entertainment required to enjoy day-to-day life.