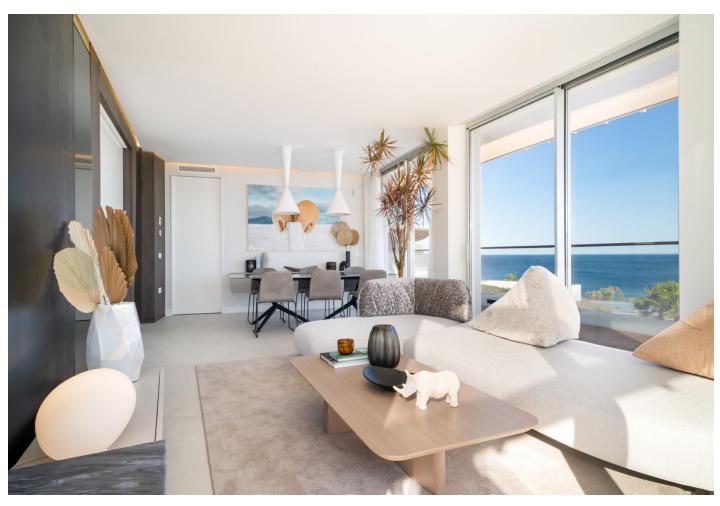

## Sales - Apartment - Estepona 2.100.000€

Estepona Apartment

Community: 16,044 EUR / year IBI: 1,392 EUR / year Rubbish: 171 EUR / year

3

2.5

477 m2

Luxury penthouse with magnificent south views. From each one of its bedrooms you have spectacular sea views and daylight throughout the day. The opened space of the living room gives you the feeling you are on top of the world. In the terrace there is a private pool to enjoy a swim to the Mediterranean. The community offers spectacular facilities as Outdoor Pools, Indoor Heated Pool, Health Center that encloses an Indoor heated Pool, Spa, Sauna & Steam Room and a Gymnasium. There is also a Padel tennis court and a Business Center To the appeal of the property is added the beauty of the location. With a large selection of hotels and various leisure and sporting venues, Estepona is a well-known international tourist destination. It has beaches, a well-maintained historic town, and a sizable number of second residences. Living in Estepona means taking advantage of the Costa del Sol's New Golden Mile. It is one of the regions in Europe with the highest quality of life. The 'Garden of the Costa del Sol,' which is renowned for its streets and squares of white buildings and flower-adorned balconies, stands out for being a young town open to the outside world. Don't forget to consider the weather. With an average temperature of 17 degrees and more than 300 days of sunshine each year, Estepona is a pleasant place to live. Summer highs can reach 42 degrees, while winter lows can reach ten degrees. Over the years, Estepona has developed into a sophisticated city with all the amenities and options for leisure and entertainment required to enjoy day-to-day life.