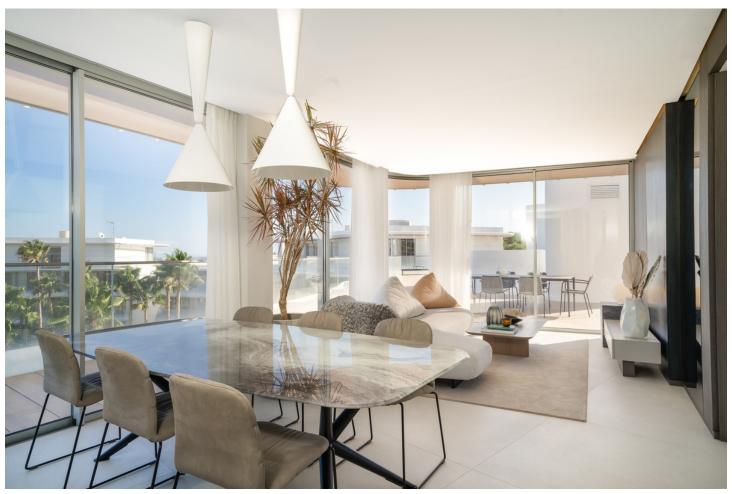

## Sales - Apartment - Estepona 2.100.000€

Estepona Apartment

Community: 16,044 EUR / year IBI: 1,392 EUR / year Rubbish: 171 EUR / year

3

2.5

477 m2

Luxury penthouse with magnificent south views. From each one of its bedrooms you have spectacular sea views and daylight throughout the day. The opened space of the living room gives you the feeling you are on top of the world. In the terrace there is a private pool to enjoy a swim to the Mediterranean. The community offers spectacular facilities as Outdoor Pools, Indoor Heated Pool, Health Center that encloses an Indoor heated Pool, Spa, Sauna & Steam Room and a Gymnasium. There is also a Padel tennis court and a Business Center To the appeal of the property is added the beauty of the location. With a large selection of hotels and various leisure and sporting venues, Estepona is a well-known international tourist destination. It has beaches, a well-maintained historic town, and a sizable number of second residences. Living in Estepona means taking advantage of the Costa del Sol's New Golden Mile. It is one of the regions in Europe with the highest quality of life. The 'Garden of the Costa del Sol,' which is renowned for its streets and squares of white buildings and flower-adorned balconies, stands out for being a young town open to the outside world. Don't forget to consider the weather. With an average temperature of 17 degrees and more than 300 days of sunshine each year, Estepona is a pleasant place to live. Summer highs can reach 42 degrees, while winter lows can reach ten degrees. Over the years, Estepona has developed into a sophisticated city with all the amenities and options for leisure and entertainment required to enjoy day-to-day life.