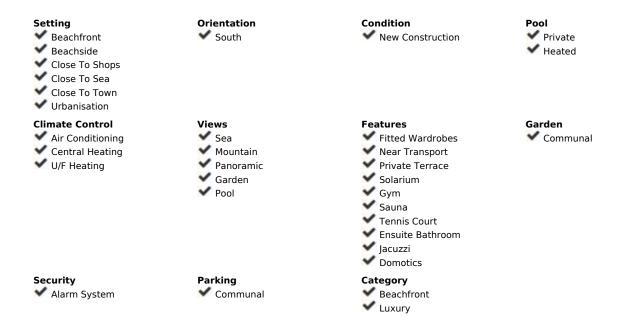

## Sales - Apartment - Estepona 2.100.000€

Estepona Apartment

Community: 16,044 EUR / year IBI: 1,392 EUR / year Rubbish: 171 EUR / year

3

2.5

477 m2

Luxury penthouse with magnificent south views. From each one of its bedrooms you have spectacular sea views and daylight throughout the day. The opened space of the living room gives you the feeling you are on top of the world. In the terrace there is a private pool to enjoy a swim to the Mediterranean. The community offers spectacular facilities as Outdoor Pools, Indoor Heated Pool, Health Center that encloses an Indoor heated Pool, Spa, Sauna & Steam Room and a Gymnasium. There is also a Padel tennis court and a Business Center To the appeal of the property is added the beauty of the location. With a large selection of hotels and various leisure and sporting venues, Estepona is a well-known international tourist destination. It has beaches, a well-maintained historic town, and a sizable number of second residences. Living in Estepona means taking advantage of the Costa del Sol's New Golden Mile. It is one of the regions in Europe with the highest quality of life. The 'Garden of the Costa del Sol,' which is renowned for its streets and squares of white buildings and flower-adorned balconies, stands out for being a young town open to the outside world. Don't forget to consider the weather. With an average temperature of 17 degrees and more than 300 days of sunshine each year, Estepona is a pleasant place to live. Summer highs can reach 42 degrees, while winter lows can reach ten degrees. Over the years, Estepona has developed into a sophisticated city with all the amenities and options for leisure and entertainment required to enjoy day-to-day life.