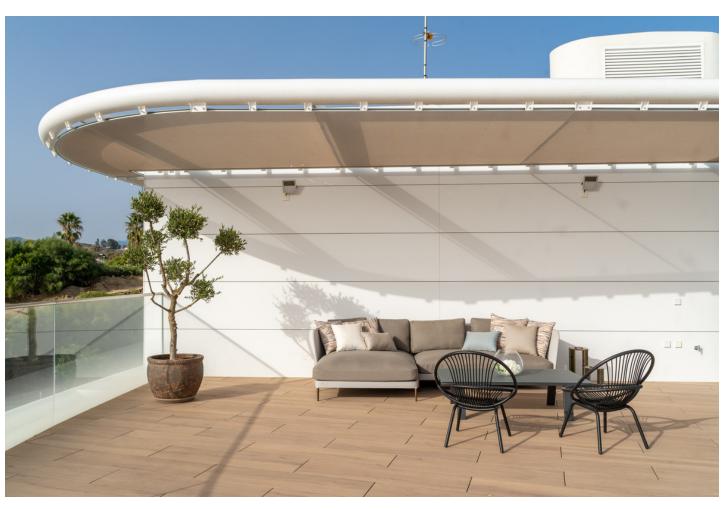

## Sales - Apartment - Estepona 2.100.000€

Estepona Apartment

Community: 16,044 EUR / year IBI: 1,392 EUR / year Rubbish: 171 EUR / year

3

2.5

477 m2

Luxury penthouse with magnificent south views. From each one of its bedrooms you have spectacular sea views and daylight throughout the day. The opened space of the living room gives you the feeling you are on top of the world. In the terrace there is a private pool to enjoy a swim to the Mediterranean. The community offers spectacular facilities as Outdoor Pools, Indoor Heated Pool, Health Center that encloses an Indoor heated Pool, Spa, Sauna & Steam Room and a Gymnasium. There is also a Padel tennis court and a Business Center To the appeal of the property is added the beauty of the location. With a large selection of hotels and various leisure and sporting venues, Estepona is a well-known international tourist destination. It has beaches, a well-maintained historic town, and a sizable number of second residences. Living in Estepona means taking advantage of the Costa del Sol's New Golden Mile. It is one of the regions in Europe with the highest quality of life. The 'Garden of the Costa del Sol,' which is renowned for its streets and squares of white buildings and flower-adorned balconies, stands out for being a young town open to the outside world. Don't forget to consider the weather. With an average temperature of 17 degrees and more than 300 days of sunshine each year, Estepona is a pleasant place to live. Summer highs can reach 42 degrees, while winter lows can reach ten degrees. Over the years, Estepona has developed into a sophisticated city with all the amenities and options for leisure and entertainment required to enjoy day-to-day life.