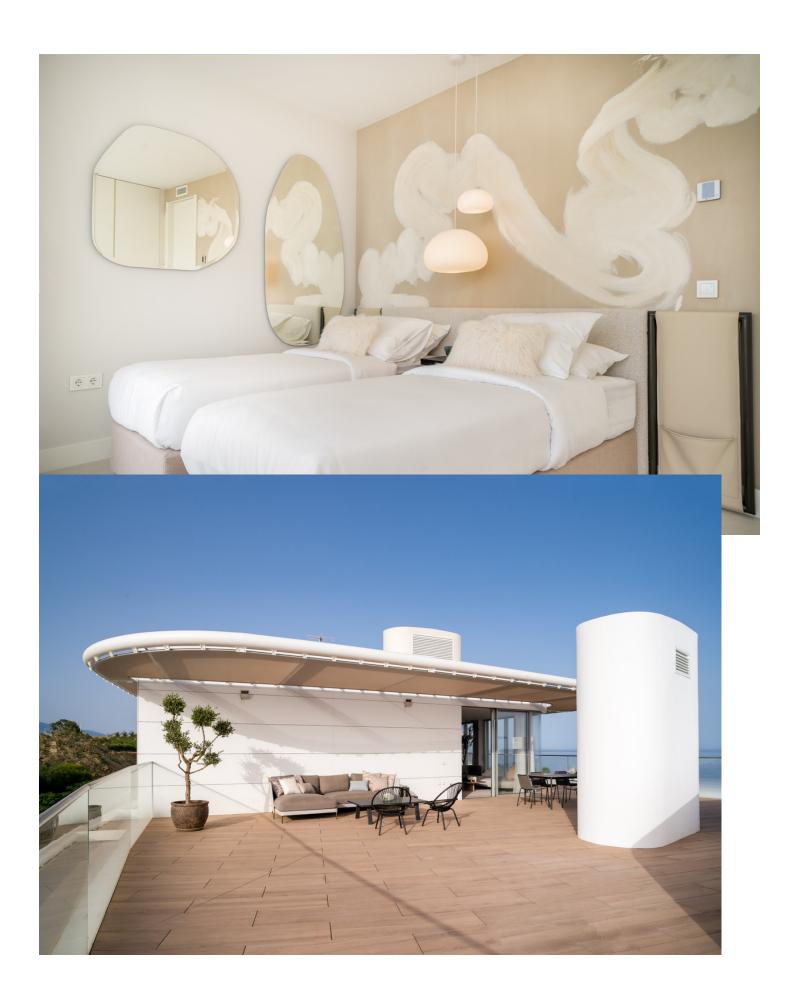

## Sales - Apartment - Estepona 2.100.000€

Estepona Apartment

Community: 16,044 EUR / year IBI: 1,392 EUR / year Rubbish: 171 EUR / year

3

2.5

477 m2

Luxury penthouse with magnificent south views. From each one of its bedrooms you have spectacular sea views and daylight throughout the day. The opened space of the living room gives you the feeling you are on top of the world. In the terrace there is a private pool to enjoy a swim to the Mediterranean. The community offers spectacular facilities as Outdoor Pools, Indoor Heated Pool, Health Center that encloses an Indoor heated Pool, Spa, Sauna & Steam Room and a Gymnasium. There is also a Padel tennis court and a Business Center To the appeal of the property is added the beauty of the location. With a large selection of hotels and various leisure and sporting venues, Estepona is a well-known international tourist destination. It has beaches, a well-maintained historic town, and a sizable number of second residences. Living in Estepona means taking advantage of the Costa del Sol's New Golden Mile. It is one of the regions in Europe with the highest quality of life. The 'Garden of the Costa del Sol,' which is renowned for its streets and squares of white buildings and flower-adorned balconies, stands out for being a young town open to the outside world. Don't forget to consider the weather. With an average temperature of 17 degrees and more than 300 days of sunshine each year, Estepona is a pleasant place to live. Summer highs can reach 42 degrees, while winter lows can reach ten degrees. Over the years, Estepona has developed into a sophisticated city with all the amenities and options for leisure and entertainment required to enjoy day-to-day life.