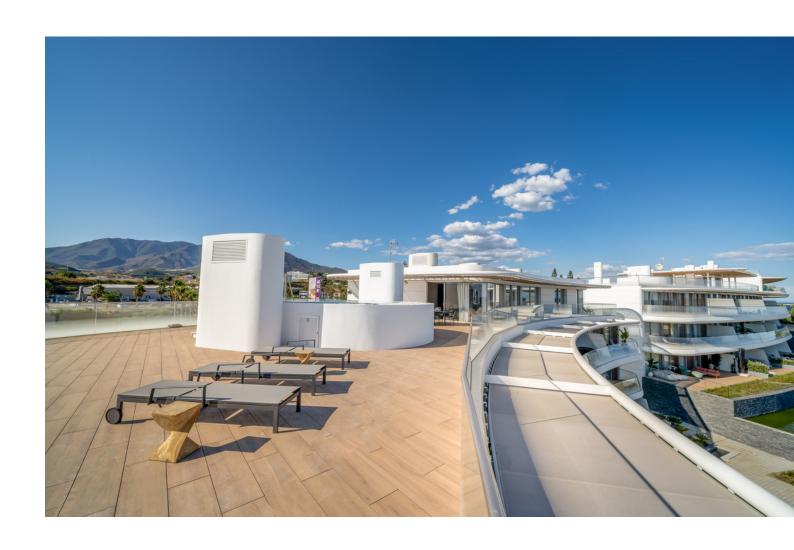

## Sales - Apartment - Estepona 2.100.000€

Estepona Apartment

Community: 16,044 EUR / year IBI: 1,392 EUR / year Rubbish: 171 EUR / year

3

2.5

477 m2

Luxury penthouse with magnificent south views. From each one of its bedrooms you have spectacular sea views and daylight throughout the day. The opened space of the living room gives you the feeling you are on top of the world. In the terrace there is a private pool to enjoy a swim to the Mediterranean. The community offers spectacular facilities as Outdoor Pools, Indoor Heated Pool, Health Center that encloses an Indoor heated Pool, Spa, Sauna & Steam Room and a Gymnasium. There is also a Padel tennis court and a Business Center To the appeal of the property is added the beauty of the location. With a large selection of hotels and various leisure and sporting venues, Estepona is a well-known international tourist destination. It has beaches, a well-maintained historic town, and a sizable number of second residences. Living in Estepona means taking advantage of the Costa del Sol's New Golden Mile. It is one of the regions in Europe with the highest quality of life. The 'Garden of the Costa del Sol,' which is renowned for its streets and squares of white buildings and flower-adorned balconies, stands out for being a young town open to the outside world. Don't forget to consider the weather. With an average temperature of 17 degrees and more than 300 days of sunshine each year, Estepona is a pleasant place to live. Summer highs can reach 42 degrees, while winter lows can reach ten degrees. Over the years, Estepona has developed into a sophisticated city with all the amenities and options for leisure and entertainment required to enjoy day-to-day life.