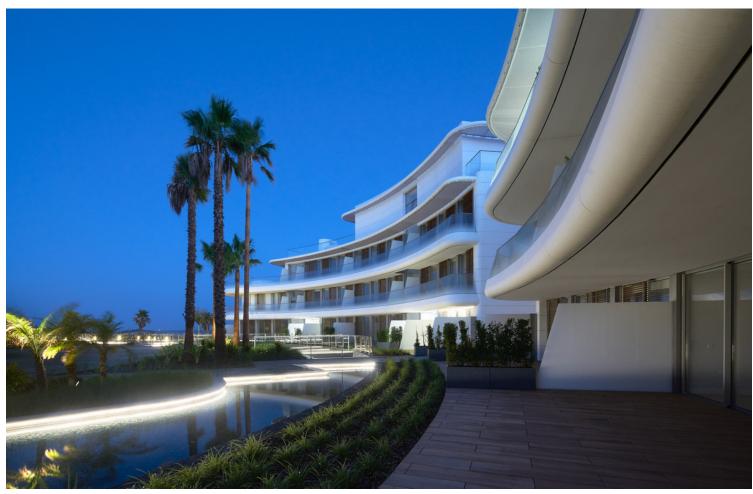

## Sales - Apartment - Estepona 2.100.000€

Estepona Apartment

Community: 16,044 EUR / year IBI: 1,392 EUR / year Rubbish: 171 EUR / year

3

2.5

477 m2

Luxury penthouse with magnificent south views. From each one of its bedrooms you have spectacular sea views and daylight throughout the day. The opened space of the living room gives you the feeling you are on top of the world. In the terrace there is a private pool to enjoy a swim to the Mediterranean. The community offers spectacular facilities as Outdoor Pools, Indoor Heated Pool, Health Center that encloses an Indoor heated Pool, Spa, Sauna & Steam Room and a Gymnasium. There is also a Padel tennis court and a Business Center To the appeal of the property is added the beauty of the location. With a large selection of hotels and various leisure and sporting venues, Estepona is a well-known international tourist destination. It has beaches, a well-maintained historic town, and a sizable number of second residences. Living in Estepona means taking advantage of the Costa del Sol's New Golden Mile. It is one of the regions in Europe with the highest quality of life. The 'Garden of the Costa del Sol,' which is renowned for its streets and squares of white buildings and flower-adorned balconies, stands out for being a young town open to the outside world. Don't forget to consider the weather. With an average temperature of 17 degrees and more than 300 days of sunshine each year, Estepona is a pleasant place to live. Summer highs can reach 42 degrees, while winter lows can reach ten degrees. Over the years, Estepona has developed into a sophisticated city with all the amenities and options for leisure and entertainment required to enjoy day-to-day life.