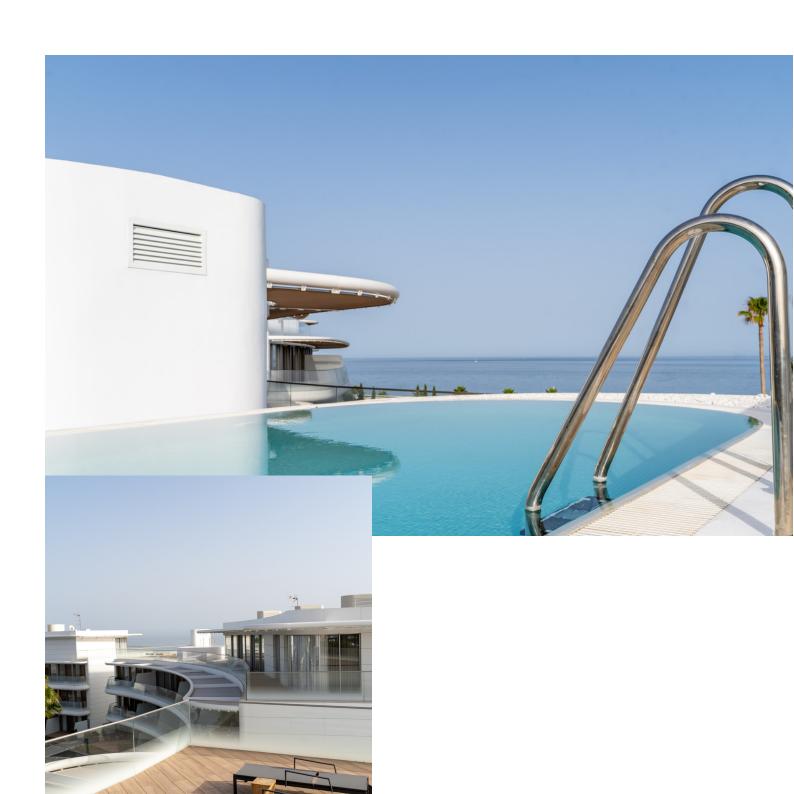

## Sales - Apartment - Estepona 2.100.000€

Estepona Apartment

Community: 16,044 EUR / year IBI: 1,392 EUR / year Rubbish: 171 EUR / year

3

2.5

477 m2

Luxury penthouse with magnificent south views. From each one of its bedrooms you have spectacular sea views and daylight throughout the day. The opened space of the living room gives you the feeling you are on top of the world. In the terrace there is a private pool to enjoy a swim to the Mediterranean. The community offers spectacular facilities as Outdoor Pools, Indoor Heated Pool, Health Center that encloses an Indoor heated Pool, Spa, Sauna & Steam Room and a Gymnasium. There is also a Padel tennis court and a Business Center To the appeal of the property is added the beauty of the location. With a large selection of hotels and various leisure and sporting venues, Estepona is a well-known international tourist destination. It has beaches, a well-maintained historic town, and a sizable number of second residences. Living in Estepona means taking advantage of the Costa del Sol's New Golden Mile. It is one of the regions in Europe with the highest quality of life. The 'Garden of the Costa del Sol,' which is renowned for its streets and squares of white buildings and flower-adorned balconies, stands out for being a young town open to the outside world. Don't forget to consider the weather. With an average temperature of 17 degrees and more than 300 days of sunshine each year, Estepona is a pleasant place to live. Summer highs can reach 42 degrees, while winter lows can reach ten degrees. Over the years, Estepona has developed into a sophisticated city with all the amenities and options for leisure and entertainment required to enjoy day-to-day life.