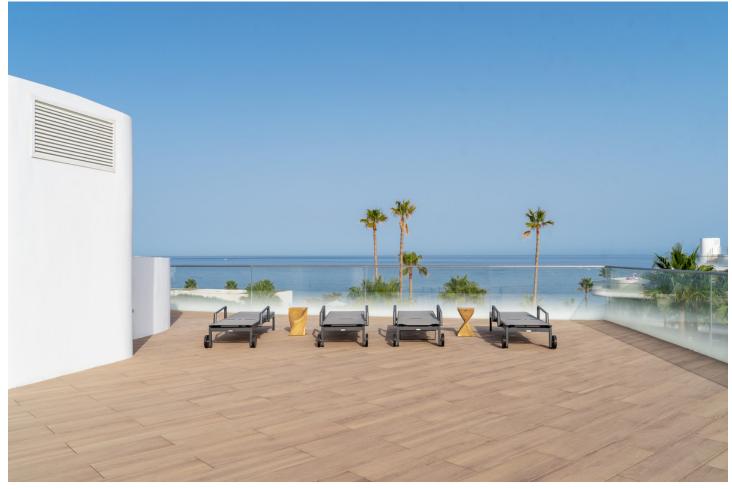

## Sales - Apartment - Estepona 2.100.000€

Estepona Apartment

Community: 16,044 EUR / year IBI: 1,392 EUR / year Rubbish: 171 EUR / year

3

2.5

477 m2

Luxury penthouse with magnificent south views. From each one of its bedrooms you have spectacular sea views and daylight throughout the day. The opened space of the living room gives you the feeling you are on top of the world. In the terrace there is a private pool to enjoy a swim to the Mediterranean. The community offers spectacular facilities as Outdoor Pools, Indoor Heated Pool, Health Center that encloses an Indoor heated Pool, Spa, Sauna & Steam Room and a Gymnasium. There is also a Padel tennis court and a Business Center To the appeal of the property is added the beauty of the location. With a large selection of hotels and various leisure and sporting venues, Estepona is a well-known international tourist destination. It has beaches, a well-maintained historic town, and a sizable number of second residences. Living in Estepona means taking advantage of the Costa del Sol's New Golden Mile. It is one of the regions in Europe with the highest quality of life. The 'Garden of the Costa del Sol,' which is renowned for its streets and squares of white buildings and flower-adorned balconies, stands out for being a young town open to the outside world. Don't forget to consider the weather. With an average temperature of 17 degrees and more than 300 days of sunshine each year, Estepona is a pleasant place to live. Summer highs can reach 42 degrees, while winter lows can reach ten degrees. Over the years, Estepona has developed into a sophisticated city with all the amenities and options for leisure and entertainment required to enjoy day-to-day life.