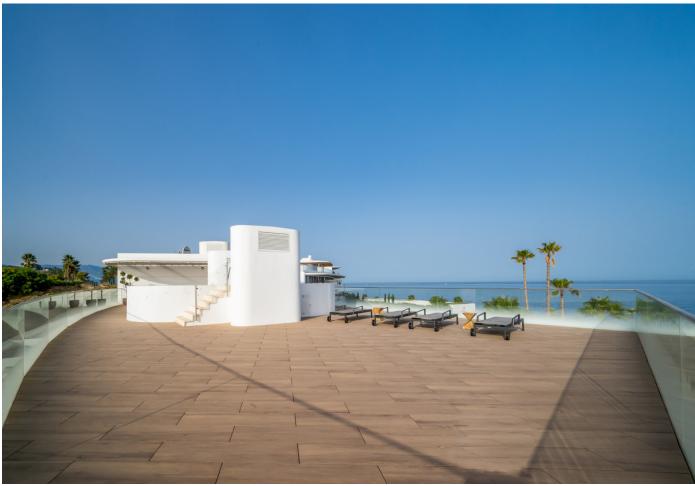

## Sales - Apartment - Estepona 2.100.000€

Estepona Apartment

Community: 16,044 EUR / year IBI: 1,392 EUR / year Rubbish: 171 EUR / year

3

2.5

477 m2

Luxury penthouse with magnificent south views. From each one of its bedrooms you have spectacular sea views and daylight throughout the day. The opened space of the living room gives you the feeling you are on top of the world. In the terrace there is a private pool to enjoy a swim to the Mediterranean. The community offers spectacular facilities as Outdoor Pools, Indoor Heated Pool, Health Center that encloses an Indoor heated Pool, Spa, Sauna & Steam Room and a Gymnasium. There is also a Padel tennis court and a Business Center To the appeal of the property is added the beauty of the location. With a large selection of hotels and various leisure and sporting venues, Estepona is a well-known international tourist destination. It has beaches, a well-maintained historic town, and a sizable number of second residences. Living in Estepona means taking advantage of the Costa del Sol's New Golden Mile. It is one of the regions in Europe with the highest quality of life. The 'Garden of the Costa del Sol,' which is renowned for its streets and squares of white buildings and flower-adorned balconies, stands out for being a young town open to the outside world. Don't forget to consider the weather. With an average temperature of 17 degrees and more than 300 days of sunshine each year, Estepona is a pleasant place to live. Summer highs can reach 42 degrees, while winter lows can reach ten degrees. Over the years, Estepona has developed into a sophisticated city with all the amenities and options for leisure and entertainment required to enjoy day-to-day life.