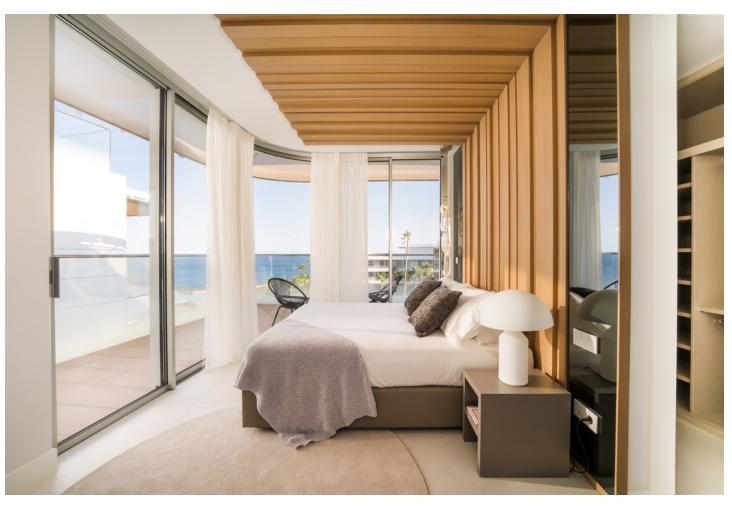

## Sales - Apartment - Estepona 2.100.000€

Estepona Apartment

Community: 16,044 EUR / year IBI: 1,392 EUR / year Rubbish: 171 EUR / year

3

2.5

477 m2

Luxury penthouse with magnificent south views. From each one of its bedrooms you have spectacular sea views and daylight throughout the day. The opened space of the living room gives you the feeling you are on top of the world. In the terrace there is a private pool to enjoy a swim to the Mediterranean. The community offers spectacular facilities as Outdoor Pools, Indoor Heated Pool, Health Center that encloses an Indoor heated Pool, Spa, Sauna & Steam Room and a Gymnasium. There is also a Padel tennis court and a Business Center To the appeal of the property is added the beauty of the location. With a large selection of hotels and various leisure and sporting venues, Estepona is a well-known international tourist destination. It has beaches, a well-maintained historic town, and a sizable number of second residences. Living in Estepona means taking advantage of the Costa del Sol's New Golden Mile. It is one of the regions in Europe with the highest quality of life. The 'Garden of the Costa del Sol,' which is renowned for its streets and squares of white buildings and flower-adorned balconies, stands out for being a young town open to the outside world. Don't forget to consider the weather. With an average temperature of 17 degrees and more than 300 days of sunshine each year, Estepona is a pleasant place to live. Summer highs can reach 42 degrees, while winter lows can reach ten degrees. Over the years, Estepona has developed into a sophisticated city with all the amenities and options for leisure and entertainment required to enjoy day-to-day life.