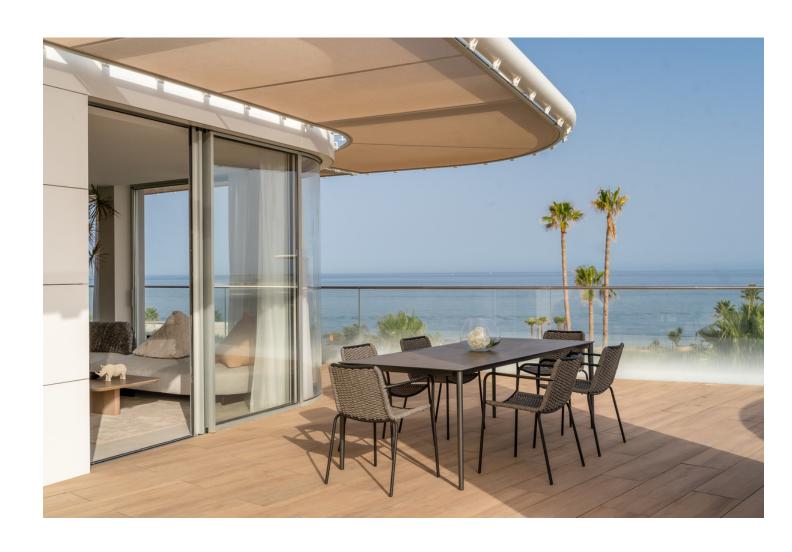

## Sales - Apartment - Estepona 2.100.000€

Estepona Apartment

Community: 16,044 EUR / year IBI: 1,392 EUR / year Rubbish: 171 EUR / year

3

2.5

477 m2

Luxury penthouse with magnificent south views. From each one of its bedrooms you have spectacular sea views and daylight throughout the day. The opened space of the living room gives you the feeling you are on top of the world. In the terrace there is a private pool to enjoy a swim to the Mediterranean. The community offers spectacular facilities as Outdoor Pools, Indoor Heated Pool, Health Center that encloses an Indoor heated Pool, Spa, Sauna & Steam Room and a Gymnasium. There is also a Padel tennis court and a Business Center To the appeal of the property is added the beauty of the location. With a large selection of hotels and various leisure and sporting venues, Estepona is a well-known international tourist destination. It has beaches, a well-maintained historic town, and a sizable number of second residences. Living in Estepona means taking advantage of the Costa del Sol's New Golden Mile. It is one of the regions in Europe with the highest quality of life. The 'Garden of the Costa del Sol,' which is renowned for its streets and squares of white buildings and flower-adorned balconies, stands out for being a young town open to the outside world. Don't forget to consider the weather. With an average temperature of 17 degrees and more than 300 days of sunshine each year, Estepona is a pleasant place to live. Summer highs can reach 42 degrees, while winter lows can reach ten degrees. Over the years, Estepona has developed into a sophisticated city with all the amenities and options for leisure and entertainment required to enjoy day-to-day life.