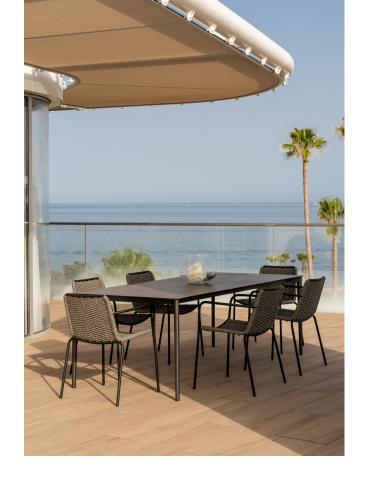

## Sales - Apartment - Estepona 2.100.000€

Estepona Apartment

Community: 16,044 EUR / year IBI: 1,392 EUR / year Rubbish: 171 EUR / year

3

2.5

477 m2

Luxury penthouse with magnificent south views. From each one of its bedrooms you have spectacular sea views and daylight throughout the day. The opened space of the living room gives you the feeling you are on top of the world. In the terrace there is a private pool to enjoy a swim to the Mediterranean. The community offers spectacular facilities as Outdoor Pools, Indoor Heated Pool, Health Center that encloses an Indoor heated Pool, Spa, Sauna & Steam Room and a Gymnasium. There is also a Padel tennis court and a Business Center To the appeal of the property is added the beauty of the location. With a large selection of hotels and various leisure and sporting venues, Estepona is a well-known international tourist destination. It has beaches, a well-maintained historic town, and a sizable number of second residences. Living in Estepona means taking advantage of the Costa del Sol's New Golden Mile. It is one of the regions in Europe with the highest quality of life. The 'Garden of the Costa del Sol,' which is renowned for its streets and squares of white buildings and flower-adorned balconies, stands out for being a young town open to the outside world. Don't forget to consider the weather. With an average temperature of 17 degrees and more than 300 days of sunshine each year, Estepona is a pleasant place to live. Summer highs can reach 42 degrees, while winter lows can reach ten degrees. Over the years, Estepona has developed into a sophisticated city with all the amenities and options for leisure and entertainment required to enjoy day-to-day life.