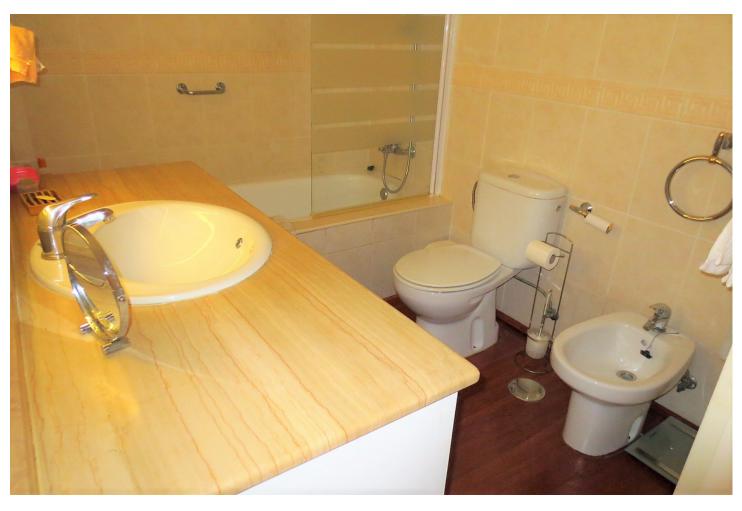

## Sales - Apartment - Fuengirola 355.000€

Fuengirola Apartment

Community: 420 EUR / year IBI: 868 EUR / year Rubbish: 80 EUR / year

3

2

204 m<sup>2</sup>

STUNNING DUPLEX PENTHOUSE in Los Boliches surrounded by all services like Bars Restaurants, shops and just at 130 meters from the Paseo Marítimo and the beach. The property enjoyed a large solarium with panoramic views and sun all day. The duplex with over 204 m² built, It has a very large spaces, It is in perfect condition and ready to move in. The distribution is as follows: -Main floor: Entrance hall, independent kitchen, beautiful and large living room bordered by windows that give access to a beautiful long terrace, there is also a dining room that could be easily converted into an extra bedroom, if it is necessary. -Second floor: on this level there is a large hall, a full bathroom, 2 spectacular and large bedrooms, the main one with an en-suite bathroom. Both bedroom share a terrace like the one in the main floor. From the hall, there is a spiral staircase that leads to the third bedroom and the solarium, this bedroom is currently used as a living room. Built meters: 204 m2. Useful surface: 172 m² Year of construction: 1983. NOTE: In the building there are only two duplex apartments and It does not have an elevator, but there is space to install a private one This is a unique property in the perfect location, you won't find anything like this beautiful home!