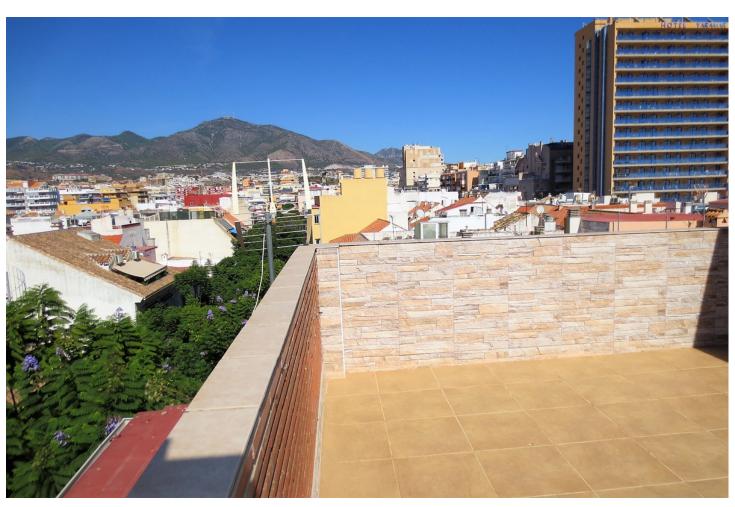

## Sales - Apartment - Fuengirola 355.000€

Fuengirola Apartment

Community: 420 EUR / year IBI: 868 EUR / year Rubbish: 80 EUR / year

3

2

204 m<sup>2</sup>

STUNNING DUPLEX PENTHOUSE in Los Boliches surrounded by all services like Bars Restaurants, shops and just at 130 meters from the Paseo Marítimo and the beach. The property enjoyed a large solarium with panoramic views and sun all day. The duplex with over 204 m² built, It has a very large spaces, It is in perfect condition and ready to move in. The distribution is as follows: -Main floor: Entrance hall, independent kitchen, beautiful and large living room bordered by windows that give access to a beautiful long terrace, there is also a dining room that could be easily converted into an extra bedroom, if it is necessary. -Second floor: on this level there is a large hall, a full bathroom, 2 spectacular and large bedrooms, the main one with an en-suite bathroom. Both bedroom share a terrace like the one in the main floor. From the hall, there is a spiral staircase that leads to the third bedroom and the solarium, this bedroom is currently used as a living room. Built meters: 204 m2. Useful surface: 172 m² Year of construction: 1983. NOTE: In the building there are only two duplex apartments and It does not have an elevator, but there is space to install a private one This is a unique property in the perfect location, you won't find anything like this beautiful home!