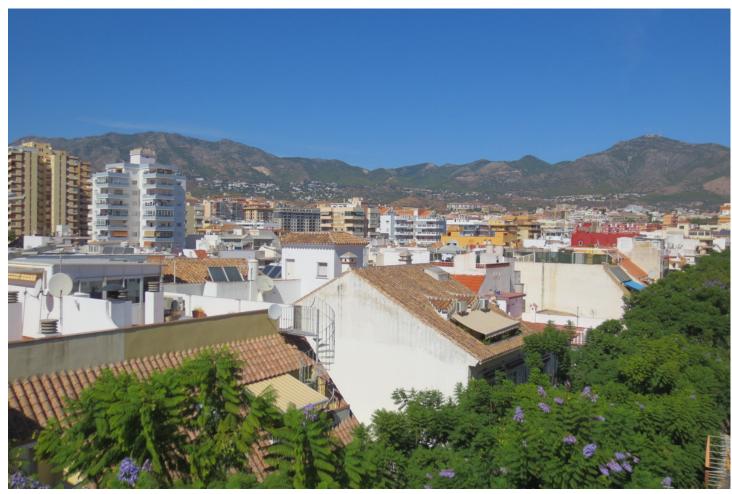

## Sales - Apartment - Fuengirola 355.000€

Fuengirola Apartment

Community: 420 EUR / year IBI: 868 EUR / year Rubbish: 80 EUR / year

3

2

204 m<sup>2</sup>

STUNNING DUPLEX PENTHOUSE in Los Boliches surrounded by all services like Bars Restaurants, shops and just at 130 meters from the Paseo Marítimo and the beach. The property enjoyed a large solarium with panoramic views and sun all day. The duplex with over 204 m² built, It has a very large spaces, It is in perfect condition and ready to move in. The distribution is as follows: -Main floor: Entrance hall, independent kitchen, beautiful and large living room bordered by windows that give access to a beautiful long terrace, there is also a dining room that could be easily converted into an extra bedroom, if it is necessary. -Second floor: on this level there is a large hall, a full bathroom, 2 spectacular and large bedrooms, the main one with an en-suite bathroom. Both bedroom share a terrace like the one in the main floor. From the hall, there is a spiral staircase that leads to the third bedroom and the solarium, this bedroom is currently used as a living room. Built meters: 204 m2. Useful surface: 172 m² Year of construction: 1983. NOTE: In the building there are only two duplex apartments and It does not have an elevator, but there is space to install a private one This is a unique property in the perfect location, you won't find anything like this beautiful home!