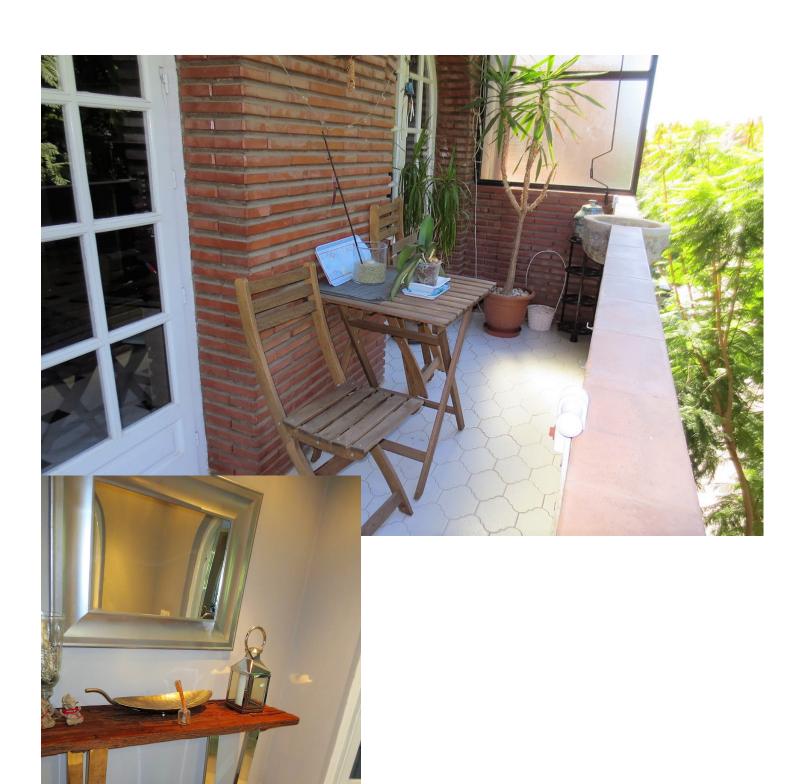

## Sales - Apartment - Fuengirola 355.000€

Fuengirola Apartment

Community: 420 EUR / year IBI: 868 EUR / year Rubbish: 80 EUR / year

3

2

204 m<sup>2</sup>

STUNNING DUPLEX PENTHOUSE in Los Boliches surrounded by all services like Bars Restaurants, shops and just at 130 meters from the Paseo Marítimo and the beach. The property enjoyed a large solarium with panoramic views and sun all day. The duplex with over 204 m² built, It has a very large spaces, It is in perfect condition and ready to move in. The distribution is as follows: -Main floor: Entrance hall, independent kitchen, beautiful and large living room bordered by windows that give access to a beautiful long terrace, there is also a dining room that could be easily converted into an extra bedroom, if it is necessary. -Second floor: on this level there is a large hall, a full bathroom, 2 spectacular and large bedrooms, the main one with an en-suite bathroom. Both bedroom share a terrace like the one in the main floor. From the hall, there is a spiral staircase that leads to the third bedroom and the solarium, this bedroom is currently used as a living room. Built meters: 204 m2. Useful surface: 172 m² Year of construction: 1983. NOTE: In the building there are only two duplex apartments and It does not have an elevator, but there is space to install a private one This is a unique property in the perfect location, you won't find anything like this beautiful home!