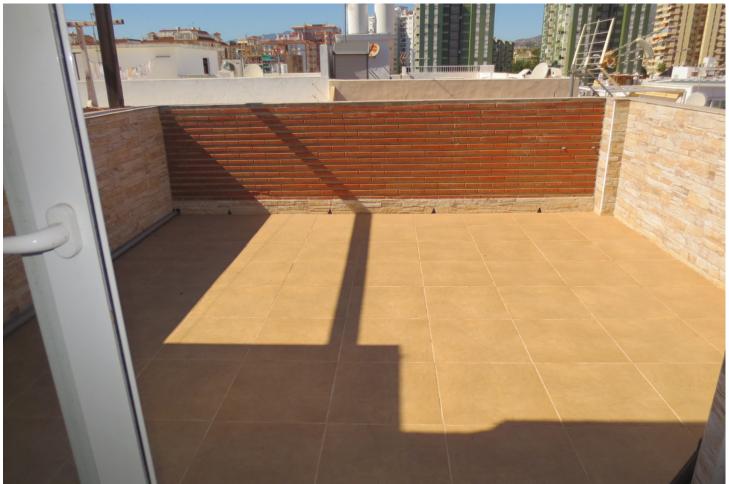

## Sales - Apartment - Fuengirola 355.000€

Fuengirola Apartment

Community: 420 EUR / year IBI: 868 EUR / year Rubbish: 80 EUR / year

3

2

204 m<sup>2</sup>

STUNNING DUPLEX PENTHOUSE in Los Boliches surrounded by all services like Bars Restaurants, shops and just at 130 meters from the Paseo Marítimo and the beach. The property enjoyed a large solarium with panoramic views and sun all day. The duplex with over 204 m² built, It has a very large spaces, It is in perfect condition and ready to move in. The distribution is as follows: -Main floor: Entrance hall, independent kitchen, beautiful and large living room bordered by windows that give access to a beautiful long terrace, there is also a dining room that could be easily converted into an extra bedroom, if it is necessary. -Second floor: on this level there is a large hall, a full bathroom, 2 spectacular and large bedrooms, the main one with an en-suite bathroom. Both bedroom share a terrace like the one in the main floor. From the hall, there is a spiral staircase that leads to the third bedroom and the solarium, this bedroom is currently used as a living room. Built meters: 204 m2. Useful surface: 172 m² Year of construction: 1983. NOTE: In the building there are only two duplex apartments and It does not have an elevator, but there is space to install a private one This is a unique property in the perfect location, you won't find anything like this beautiful home!