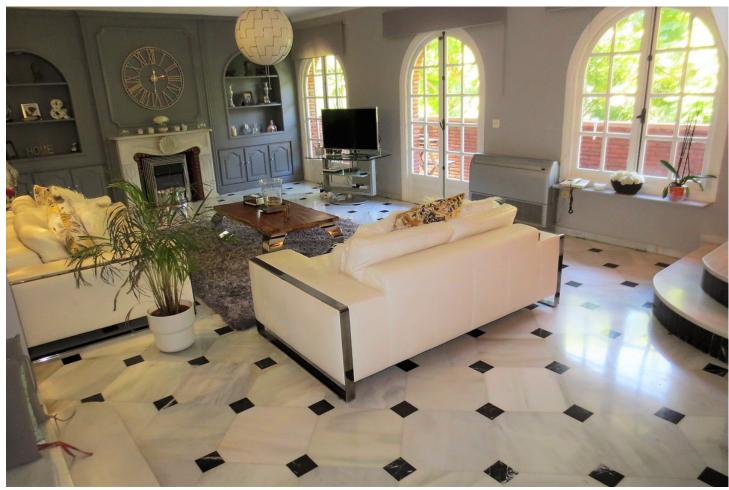

## Sales - Apartment - Fuengirola 355.000€

Fuengirola Apartment

Community: 420 EUR / year IBI: 868 EUR / year Rubbish: 80 EUR / year

3

2

204 m<sup>2</sup>

STUNNING DUPLEX PENTHOUSE in Los Boliches surrounded by all services like Bars Restaurants, shops and just at 130 meters from the Paseo Marítimo and the beach. The property enjoyed a large solarium with panoramic views and sun all day. The duplex with over 204 m² built, It has a very large spaces, It is in perfect condition and ready to move in. The distribution is as follows: -Main floor: Entrance hall, independent kitchen, beautiful and large living room bordered by windows that give access to a beautiful long terrace, there is also a dining room that could be easily converted into an extra bedroom, if it is necessary. -Second floor: on this level there is a large hall, a full bathroom, 2 spectacular and large bedrooms, the main one with an en-suite bathroom. Both bedroom share a terrace like the one in the main floor. From the hall, there is a spiral staircase that leads to the third bedroom and the solarium, this bedroom is currently used as a living room. Built meters: 204 m2. Useful surface: 172 m² Year of construction: 1983. NOTE: In the building there are only two duplex apartments and It does not have an elevator, but there is space to install a private one This is a unique property in the perfect location, you won't find anything like this beautiful home!