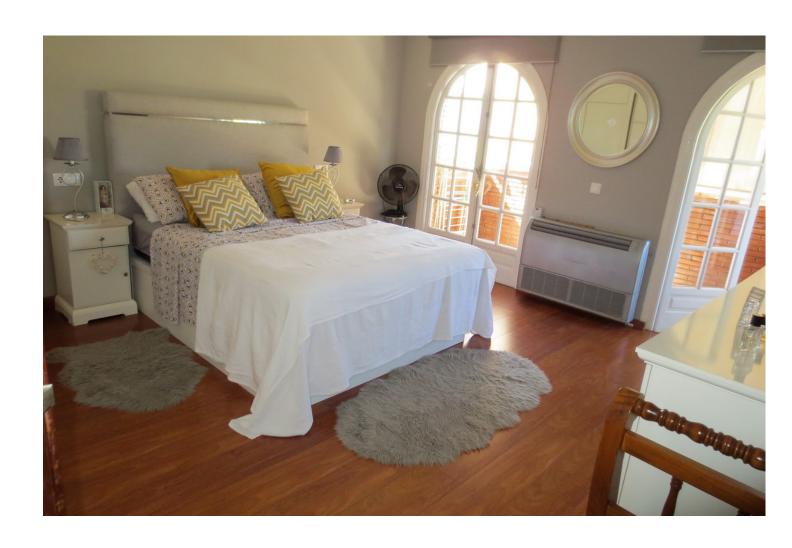

## Sales - Apartment - Fuengirola 355.000€

Fuengirola Apartment

Community: 420 EUR / year IBI: 868 EUR / year Rubbish: 80 EUR / year

3

2

204 m<sup>2</sup>

STUNNING DUPLEX PENTHOUSE in Los Boliches surrounded by all services like Bars Restaurants, shops and just at 130 meters from the Paseo Marítimo and the beach. The property enjoyed a large solarium with panoramic views and sun all day. The duplex with over 204 m² built, It has a very large spaces, It is in perfect condition and ready to move in. The distribution is as follows: -Main floor: Entrance hall, independent kitchen, beautiful and large living room bordered by windows that give access to a beautiful long terrace, there is also a dining room that could be easily converted into an extra bedroom, if it is necessary. -Second floor: on this level there is a large hall, a full bathroom, 2 spectacular and large bedrooms, the main one with an en-suite bathroom. Both bedroom share a terrace like the one in the main floor. From the hall, there is a spiral staircase that leads to the third bedroom and the solarium, this bedroom is currently used as a living room. Built meters: 204 m2. Useful surface: 172 m² Year of construction: 1983. NOTE: In the building there are only two duplex apartments and It does not have an elevator, but there is space to install a private one This is a unique property in the perfect location, you won't find anything like this beautiful home!