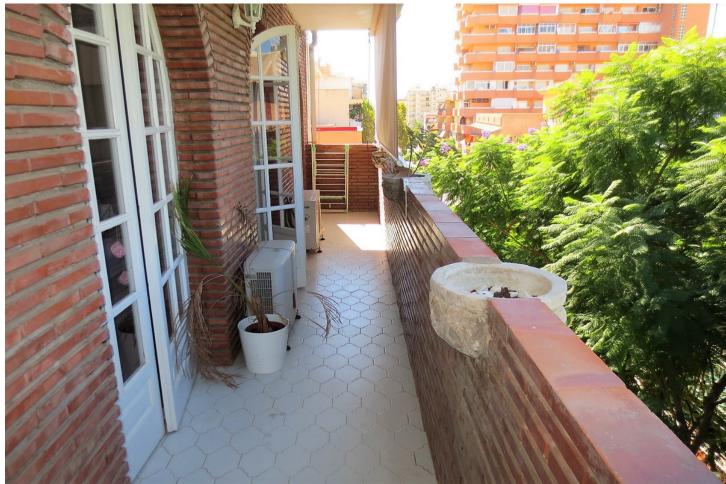

## Sales - Apartment - Fuengirola 355.000€

Fuengirola Apartment

Community: 420 EUR / year IBI: 868 EUR / year Rubbish: 80 EUR / year

3

2

204 m<sup>2</sup>

STUNNING DUPLEX PENTHOUSE in Los Boliches surrounded by all services like Bars Restaurants, shops and just at 130 meters from the Paseo Marítimo and the beach. The property enjoyed a large solarium with panoramic views and sun all day. The duplex with over 204 m² built, It has a very large spaces, It is in perfect condition and ready to move in. The distribution is as follows: -Main floor: Entrance hall, independent kitchen, beautiful and large living room bordered by windows that give access to a beautiful long terrace, there is also a dining room that could be easily converted into an extra bedroom, if it is necessary. -Second floor: on this level there is a large hall, a full bathroom, 2 spectacular and large bedrooms, the main one with an en-suite bathroom. Both bedroom share a terrace like the one in the main floor. From the hall, there is a spiral staircase that leads to the third bedroom and the solarium, this bedroom is currently used as a living room. Built meters: 204 m2. Useful surface: 172 m² Year of construction: 1983. NOTE: In the building there are only two duplex apartments and It does not have an elevator, but there is space to install a private one This is a unique property in the perfect location, you won't find anything like this beautiful home!