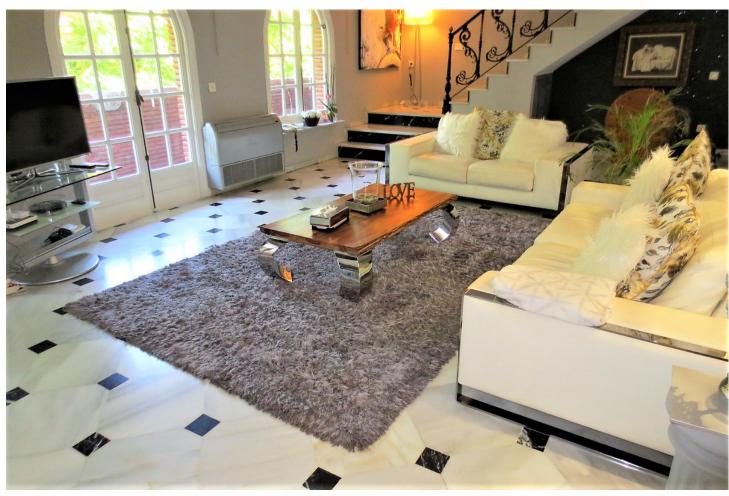

## Sales - Apartment - Fuengirola 355.000€

Fuengirola Apartment

Community: 420 EUR / year IBI: 868 EUR / year Rubbish: 80 EUR / year

3

2

204 m<sup>2</sup>

STUNNING DUPLEX PENTHOUSE in Los Boliches surrounded by all services like Bars Restaurants, shops and just at 130 meters from the Paseo Marítimo and the beach. The property enjoyed a large solarium with panoramic views and sun all day. The duplex with over 204 m² built, It has a very large spaces, It is in perfect condition and ready to move in. The distribution is as follows: -Main floor: Entrance hall, independent kitchen, beautiful and large living room bordered by windows that give access to a beautiful long terrace, there is also a dining room that could be easily converted into an extra bedroom, if it is necessary. -Second floor: on this level there is a large hall, a full bathroom, 2 spectacular and large bedrooms, the main one with an en-suite bathroom. Both bedroom share a terrace like the one in the main floor. From the hall, there is a spiral staircase that leads to the third bedroom and the solarium, this bedroom is currently used as a living room. Built meters: 204 m2. Useful surface: 172 m² Year of construction: 1983. NOTE: In the building there are only two duplex apartments and It does not have an elevator, but there is space to install a private one This is a unique property in the perfect location, you won't find anything like this beautiful home!