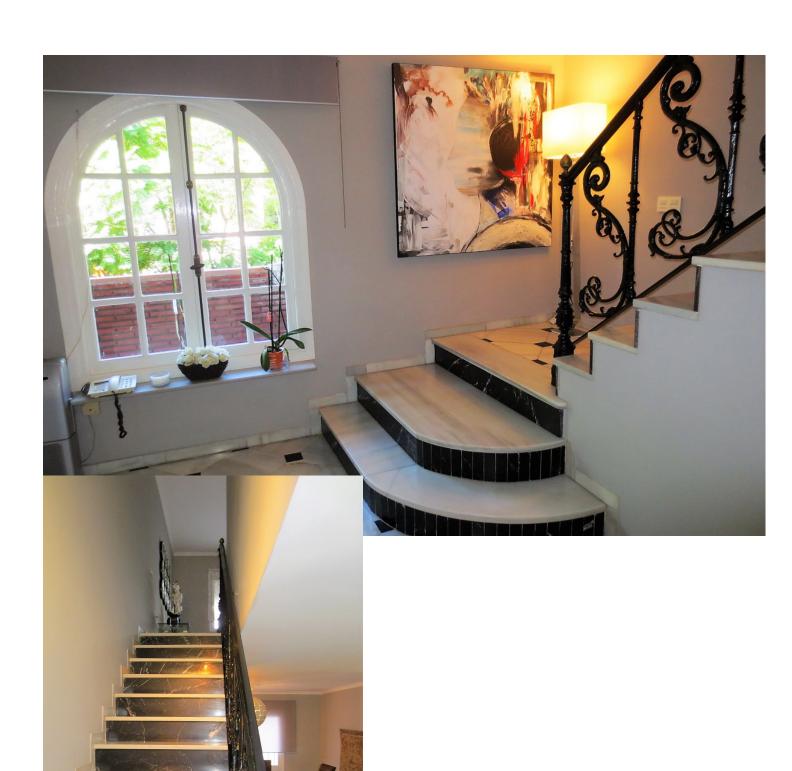

## Sales - Apartment - Fuengirola 355.000€

Fuengirola Apartment

Community: 420 EUR / year IBI: 868 EUR / year Rubbish: 80 EUR / year

3

2

204 m<sup>2</sup>

STUNNING DUPLEX PENTHOUSE in Los Boliches surrounded by all services like Bars Restaurants, shops and just at 130 meters from the Paseo Marítimo and the beach. The property enjoyed a large solarium with panoramic views and sun all day. The duplex with over 204 m² built, It has a very large spaces, It is in perfect condition and ready to move in. The distribution is as follows: -Main floor: Entrance hall, independent kitchen, beautiful and large living room bordered by windows that give access to a beautiful long terrace, there is also a dining room that could be easily converted into an extra bedroom, if it is necessary. -Second floor: on this level there is a large hall, a full bathroom, 2 spectacular and large bedrooms, the main one with an en-suite bathroom. Both bedroom share a terrace like the one in the main floor. From the hall, there is a spiral staircase that leads to the third bedroom and the solarium, this bedroom is currently used as a living room. Built meters: 204 m2. Useful surface: 172 m² Year of construction: 1983. NOTE: In the building there are only two duplex apartments and It does not have an elevator, but there is space to install a private one This is a unique property in the perfect location, you won't find anything like this beautiful home!