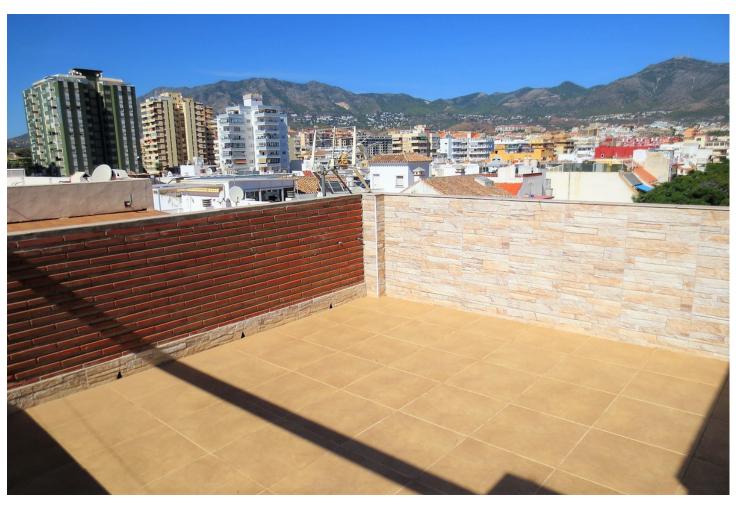

## Sales - Apartment - Fuengirola 355.000€

Fuengirola Apartment

Community: 420 EUR / year IBI: 868 EUR / year Rubbish: 80 EUR / year

3

2

204 m<sup>2</sup>

STUNNING DUPLEX PENTHOUSE in Los Boliches surrounded by all services like Bars Restaurants, shops and just at 130 meters from the Paseo Marítimo and the beach. The property enjoyed a large solarium with panoramic views and sun all day. The duplex with over 204 m² built, It has a very large spaces, It is in perfect condition and ready to move in. The distribution is as follows: -Main floor: Entrance hall, independent kitchen, beautiful and large living room bordered by windows that give access to a beautiful long terrace, there is also a dining room that could be easily converted into an extra bedroom, if it is necessary. -Second floor: on this level there is a large hall, a full bathroom, 2 spectacular and large bedrooms, the main one with an en-suite bathroom. Both bedroom share a terrace like the one in the main floor. From the hall, there is a spiral staircase that leads to the third bedroom and the solarium, this bedroom is currently used as a living room. Built meters: 204 m2. Useful surface: 172 m² Year of construction: 1983. NOTE: In the building there are only two duplex apartments and It does not have an elevator, but there is space to install a private one This is a unique property in the perfect location, you won't find anything like this beautiful home!