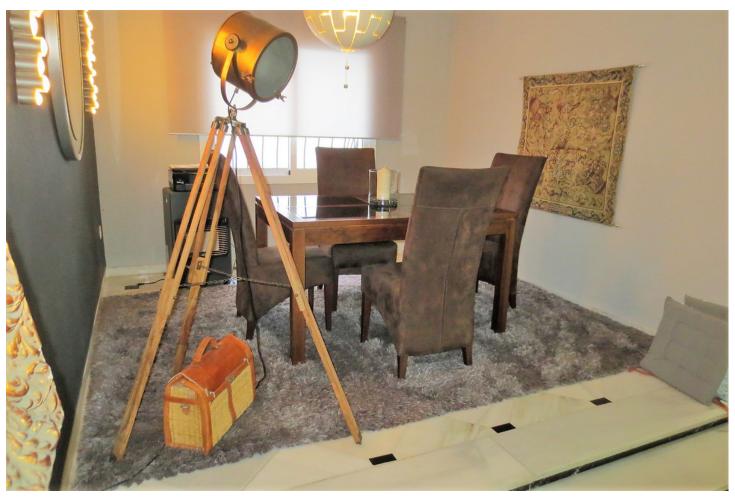

## Sales - Apartment - Fuengirola 355.000€

Fuengirola Apartment

Community: 420 EUR / year IBI: 868 EUR / year Rubbish: 80 EUR / year

3

2

204 m<sup>2</sup>

STUNNING DUPLEX PENTHOUSE in Los Boliches surrounded by all services like Bars Restaurants, shops and just at 130 meters from the Paseo Marítimo and the beach. The property enjoyed a large solarium with panoramic views and sun all day. The duplex with over 204 m² built, It has a very large spaces, It is in perfect condition and ready to move in. The distribution is as follows: -Main floor: Entrance hall, independent kitchen, beautiful and large living room bordered by windows that give access to a beautiful long terrace, there is also a dining room that could be easily converted into an extra bedroom, if it is necessary. -Second floor: on this level there is a large hall, a full bathroom, 2 spectacular and large bedrooms, the main one with an en-suite bathroom. Both bedroom share a terrace like the one in the main floor. From the hall, there is a spiral staircase that leads to the third bedroom and the solarium, this bedroom is currently used as a living room. Built meters: 204 m2. Useful surface: 172 m² Year of construction: 1983. NOTE: In the building there are only two duplex apartments and It does not have an elevator, but there is space to install a private one This is a unique property in the perfect location, you won't find anything like this beautiful home!