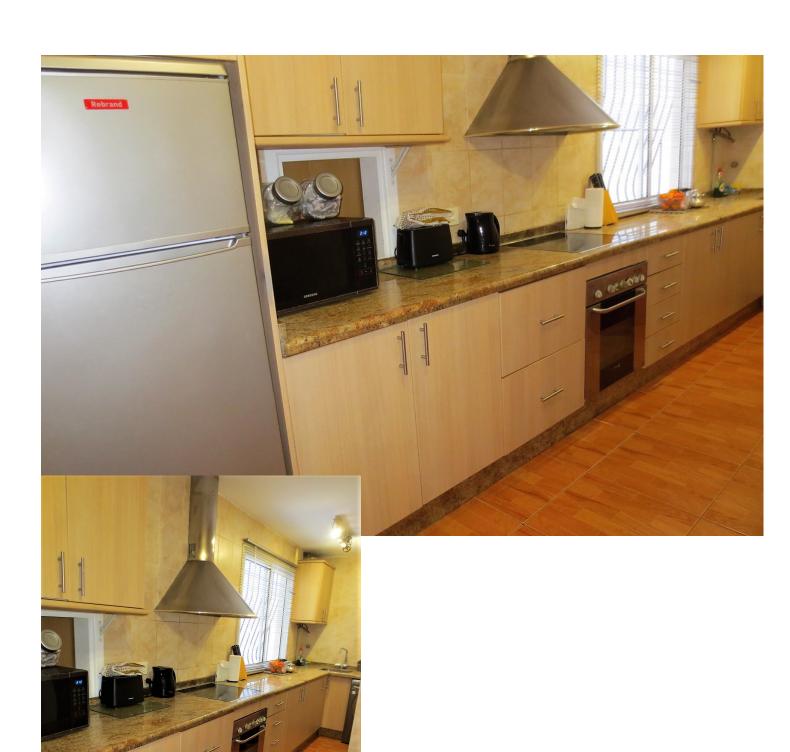

## Sales - Apartment - Fuengirola 355.000€

Fuengirola Apartment

Community: 420 EUR / year IBI: 868 EUR / year Rubbish: 80 EUR / year

3

2

204 m<sup>2</sup>

STUNNING DUPLEX PENTHOUSE in Los Boliches surrounded by all services like Bars Restaurants, shops and just at 130 meters from the Paseo Marítimo and the beach. The property enjoyed a large solarium with panoramic views and sun all day. The duplex with over 204 m² built, It has a very large spaces, It is in perfect condition and ready to move in. The distribution is as follows: -Main floor: Entrance hall, independent kitchen, beautiful and large living room bordered by windows that give access to a beautiful long terrace, there is also a dining room that could be easily converted into an extra bedroom, if it is necessary. -Second floor: on this level there is a large hall, a full bathroom, 2 spectacular and large bedrooms, the main one with an en-suite bathroom. Both bedroom share a terrace like the one in the main floor. From the hall, there is a spiral staircase that leads to the third bedroom and the solarium, this bedroom is currently used as a living room. Built meters: 204 m2. Useful surface: 172 m² Year of construction: 1983. NOTE: In the building there are only two duplex apartments and It does not have an elevator, but there is space to install a private one This is a unique property in the perfect location, you won't find anything like this beautiful home!