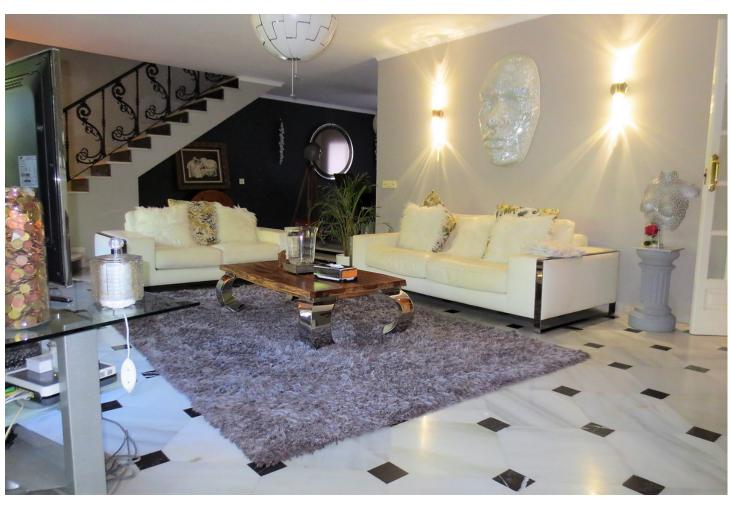

## Sales - Apartment - Fuengirola 355.000€

Fuengirola Apartment

Community: 420 EUR / year IBI: 868 EUR / year Rubbish: 80 EUR / year

3

2

204 m<sup>2</sup>

STUNNING DUPLEX PENTHOUSE in Los Boliches surrounded by all services like Bars Restaurants, shops and just at 130 meters from the Paseo Marítimo and the beach. The property enjoyed a large solarium with panoramic views and sun all day. The duplex with over 204 m² built, It has a very large spaces, It is in perfect condition and ready to move in. The distribution is as follows: -Main floor: Entrance hall, independent kitchen, beautiful and large living room bordered by windows that give access to a beautiful long terrace, there is also a dining room that could be easily converted into an extra bedroom, if it is necessary. -Second floor: on this level there is a large hall, a full bathroom, 2 spectacular and large bedrooms, the main one with an en-suite bathroom. Both bedroom share a terrace like the one in the main floor. From the hall, there is a spiral staircase that leads to the third bedroom and the solarium, this bedroom is currently used as a living room. Built meters: 204 m2. Useful surface: 172 m² Year of construction: 1983. NOTE: In the building there are only two duplex apartments and It does not have an elevator, but there is space to install a private one This is a unique property in the perfect location, you won't find anything like this beautiful home!