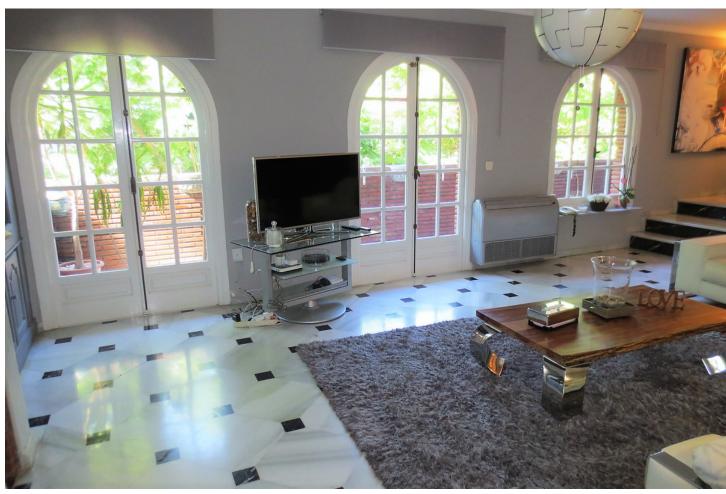

## Sales - Apartment - Fuengirola 355.000€

Fuengirola Apartment

Community: 420 EUR / year IBI: 868 EUR / year Rubbish: 80 EUR / year

3

2

204 m<sup>2</sup>

STUNNING DUPLEX PENTHOUSE in Los Boliches surrounded by all services like Bars Restaurants, shops and just at 130 meters from the Paseo Marítimo and the beach. The property enjoyed a large solarium with panoramic views and sun all day. The duplex with over 204 m² built, It has a very large spaces, It is in perfect condition and ready to move in. The distribution is as follows: -Main floor: Entrance hall, independent kitchen, beautiful and large living room bordered by windows that give access to a beautiful long terrace, there is also a dining room that could be easily converted into an extra bedroom, if it is necessary. -Second floor: on this level there is a large hall, a full bathroom, 2 spectacular and large bedrooms, the main one with an en-suite bathroom. Both bedroom share a terrace like the one in the main floor. From the hall, there is a spiral staircase that leads to the third bedroom and the solarium, this bedroom is currently used as a living room. Built meters: 204 m2. Useful surface: 172 m² Year of construction: 1983. NOTE: In the building there are only two duplex apartments and It does not have an elevator, but there is space to install a private one This is a unique property in the perfect location, you won't find anything like this beautiful home!