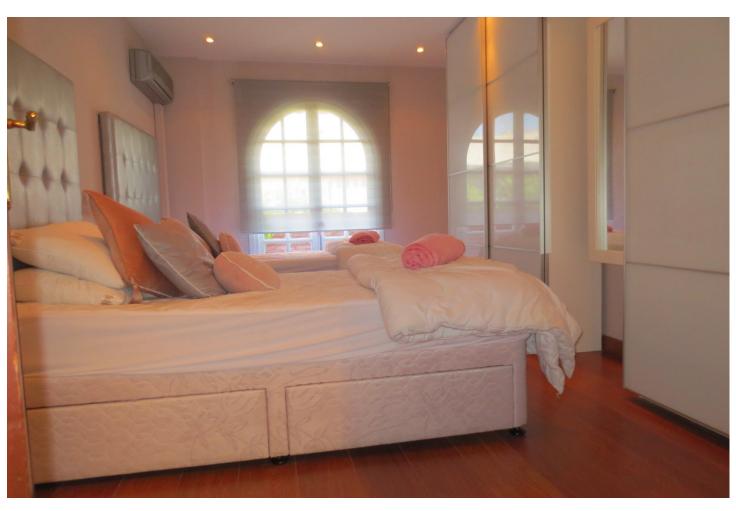

## Sales - Apartment - Fuengirola 355.000€

Fuengirola Apartment

Community: 420 EUR / year IBI: 868 EUR / year Rubbish: 80 EUR / year

3

2

204 m<sup>2</sup>

STUNNING DUPLEX PENTHOUSE in Los Boliches surrounded by all services like Bars Restaurants, shops and just at 130 meters from the Paseo Marítimo and the beach. The property enjoyed a large solarium with panoramic views and sun all day. The duplex with over 204 m² built, It has a very large spaces, It is in perfect condition and ready to move in. The distribution is as follows: -Main floor: Entrance hall, independent kitchen, beautiful and large living room bordered by windows that give access to a beautiful long terrace, there is also a dining room that could be easily converted into an extra bedroom, if it is necessary. -Second floor: on this level there is a large hall, a full bathroom, 2 spectacular and large bedrooms, the main one with an en-suite bathroom. Both bedroom share a terrace like the one in the main floor. From the hall, there is a spiral staircase that leads to the third bedroom and the solarium, this bedroom is currently used as a living room. Built meters: 204 m2. Useful surface: 172 m² Year of construction: 1983. NOTE: In the building there are only two duplex apartments and It does not have an elevator, but there is space to install a private one This is a unique property in the perfect location, you won't find anything like this beautiful home!