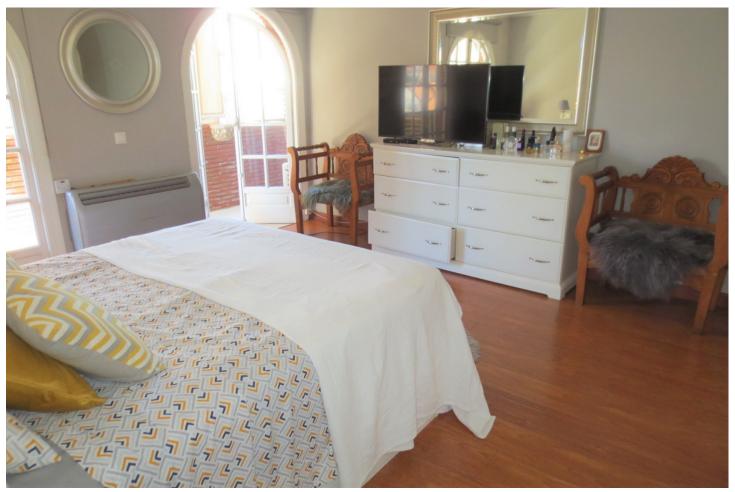

## Sales - Apartment - Fuengirola 355.000€

Fuengirola Apartment

Community: 420 EUR / year IBI: 868 EUR / year Rubbish: 80 EUR / year

3

2

204 m<sup>2</sup>

STUNNING DUPLEX PENTHOUSE in Los Boliches surrounded by all services like Bars Restaurants, shops and just at 130 meters from the Paseo Marítimo and the beach. The property enjoyed a large solarium with panoramic views and sun all day. The duplex with over 204 m² built, It has a very large spaces, It is in perfect condition and ready to move in. The distribution is as follows: -Main floor: Entrance hall, independent kitchen, beautiful and large living room bordered by windows that give access to a beautiful long terrace, there is also a dining room that could be easily converted into an extra bedroom, if it is necessary. -Second floor: on this level there is a large hall, a full bathroom, 2 spectacular and large bedrooms, the main one with an en-suite bathroom. Both bedroom share a terrace like the one in the main floor. From the hall, there is a spiral staircase that leads to the third bedroom and the solarium, this bedroom is currently used as a living room. Built meters: 204 m2. Useful surface: 172 m² Year of construction: 1983. NOTE: In the building there are only two duplex apartments and It does not have an elevator, but there is space to install a private one This is a unique property in the perfect location, you won't find anything like this beautiful home!