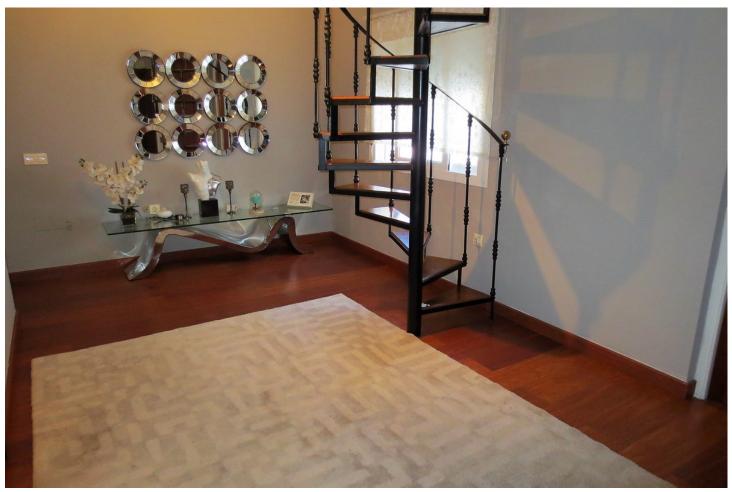

## Sales - Apartment - Fuengirola 355.000€

Fuengirola Apartment

Community: 420 EUR / year IBI: 868 EUR / year Rubbish: 80 EUR / year

3

2

204 m<sup>2</sup>

STUNNING DUPLEX PENTHOUSE in Los Boliches surrounded by all services like Bars Restaurants, shops and just at 130 meters from the Paseo Marítimo and the beach. The property enjoyed a large solarium with panoramic views and sun all day. The duplex with over 204 m² built, It has a very large spaces, It is in perfect condition and ready to move in. The distribution is as follows: -Main floor: Entrance hall, independent kitchen, beautiful and large living room bordered by windows that give access to a beautiful long terrace, there is also a dining room that could be easily converted into an extra bedroom, if it is necessary. -Second floor: on this level there is a large hall, a full bathroom, 2 spectacular and large bedrooms, the main one with an en-suite bathroom. Both bedroom share a terrace like the one in the main floor. From the hall, there is a spiral staircase that leads to the third bedroom and the solarium, this bedroom is currently used as a living room. Built meters: 204 m2. Useful surface: 172 m² Year of construction: 1983. NOTE: In the building there are only two duplex apartments and It does not have an elevator, but there is space to install a private one This is a unique property in the perfect location, you won't find anything like this beautiful home!