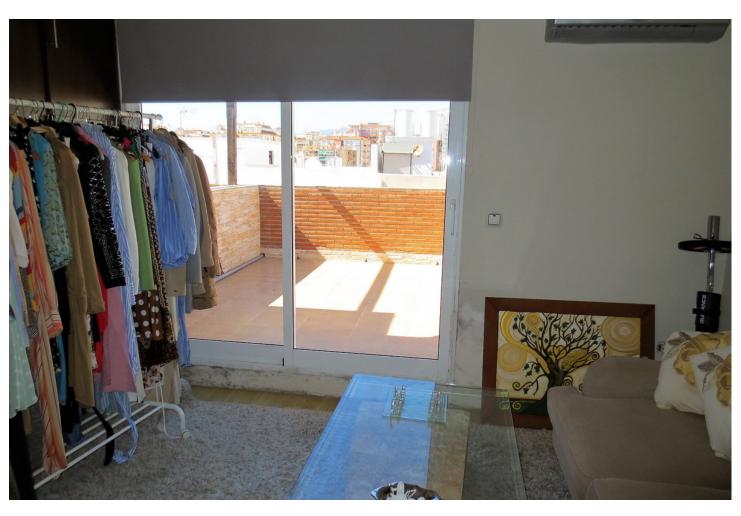

## Sales - Apartment - Fuengirola 355.000€

Fuengirola Apartment

Community: 420 EUR / year IBI: 868 EUR / year Rubbish: 80 EUR / year

3

2

204 m<sup>2</sup>

STUNNING DUPLEX PENTHOUSE in Los Boliches surrounded by all services like Bars Restaurants, shops and just at 130 meters from the Paseo Marítimo and the beach. The property enjoyed a large solarium with panoramic views and sun all day. The duplex with over 204 m² built, It has a very large spaces, It is in perfect condition and ready to move in. The distribution is as follows: -Main floor: Entrance hall, independent kitchen, beautiful and large living room bordered by windows that give access to a beautiful long terrace, there is also a dining room that could be easily converted into an extra bedroom, if it is necessary. -Second floor: on this level there is a large hall, a full bathroom, 2 spectacular and large bedrooms, the main one with an en-suite bathroom. Both bedroom share a terrace like the one in the main floor. From the hall, there is a spiral staircase that leads to the third bedroom and the solarium, this bedroom is currently used as a living room. Built meters: 204 m2. Useful surface: 172 m² Year of construction: 1983. NOTE: In the building there are only two duplex apartments and It does not have an elevator, but there is space to install a private one This is a unique property in the perfect location, you won't find anything like this beautiful home!