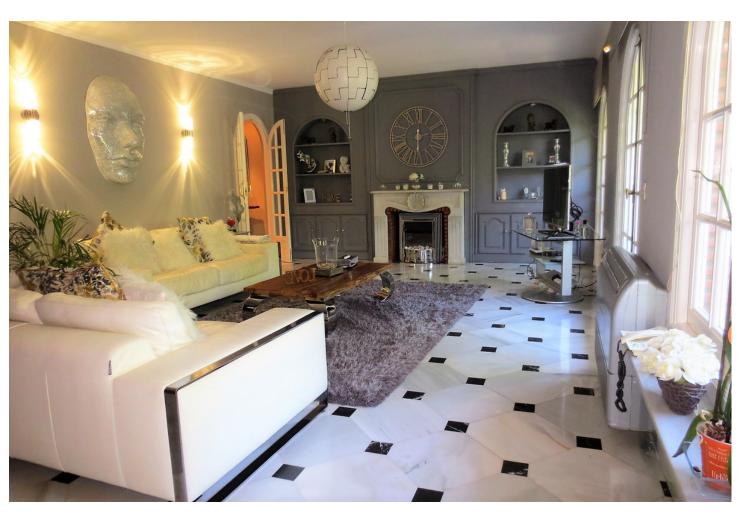

## Sales - Apartment - Fuengirola 355.000€

Fuengirola Apartment

Community: 420 EUR / year IBI: 868 EUR / year Rubbish: 80 EUR / year

3

2

204 m<sup>2</sup>

STUNNING DUPLEX PENTHOUSE in Los Boliches surrounded by all services like Bars Restaurants, shops and just at 130 meters from the Paseo Marítimo and the beach. The property enjoyed a large solarium with panoramic views and sun all day. The duplex with over 204 m² built, It has a very large spaces, It is in perfect condition and ready to move in. The distribution is as follows: -Main floor: Entrance hall, independent kitchen, beautiful and large living room bordered by windows that give access to a beautiful long terrace, there is also a dining room that could be easily converted into an extra bedroom, if it is necessary. -Second floor: on this level there is a large hall, a full bathroom, 2 spectacular and large bedrooms, the main one with an en-suite bathroom. Both bedroom share a terrace like the one in the main floor. From the hall, there is a spiral staircase that leads to the third bedroom and the solarium, this bedroom is currently used as a living room. Built meters: 204 m2. Useful surface: 172 m² Year of construction: 1983. NOTE: In the building there are only two duplex apartments and It does not have an elevator, but there is space to install a private one This is a unique property in the perfect location, you won't find anything like this beautiful home!