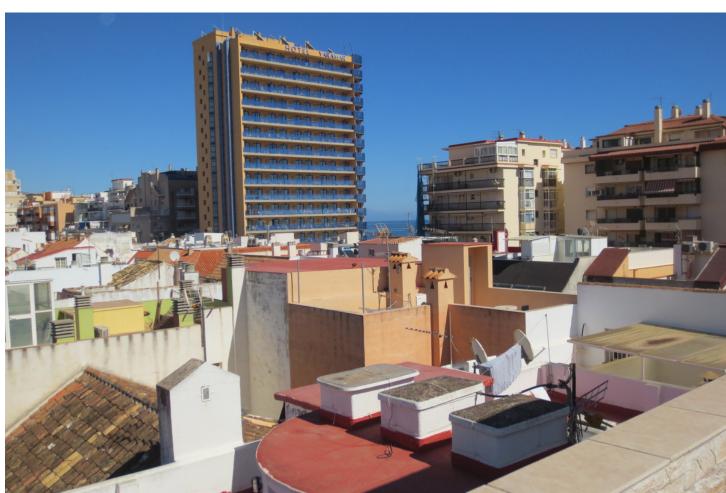

## Sales - Apartment - Fuengirola 355.000€

Fuengirola Apartment

Community: 420 EUR / year IBI: 868 EUR / year Rubbish: 80 EUR / year

3

2

204 m<sup>2</sup>

STUNNING DUPLEX PENTHOUSE in Los Boliches surrounded by all services like Bars Restaurants, shops and just at 130 meters from the Paseo Marítimo and the beach. The property enjoyed a large solarium with panoramic views and sun all day. The duplex with over 204 m² built, It has a very large spaces, It is in perfect condition and ready to move in. The distribution is as follows: -Main floor: Entrance hall, independent kitchen, beautiful and large living room bordered by windows that give access to a beautiful long terrace, there is also a dining room that could be easily converted into an extra bedroom, if it is necessary. -Second floor: on this level there is a large hall, a full bathroom, 2 spectacular and large bedrooms, the main one with an en-suite bathroom. Both bedroom share a terrace like the one in the main floor. From the hall, there is a spiral staircase that leads to the third bedroom and the solarium, this bedroom is currently used as a living room. Built meters: 204 m2. Useful surface: 172 m² Year of construction: 1983. NOTE: In the building there are only two duplex apartments and It does not have an elevator, but there is space to install a private one This is a unique property in the perfect location, you won't find anything like this beautiful home!