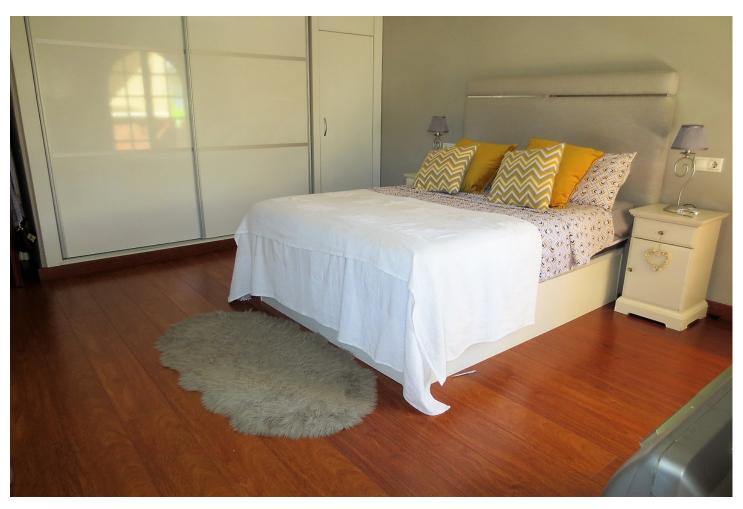

## Sales - Apartment - Fuengirola 355.000€

Fuengirola Apartment

Community: 420 EUR / year IBI: 868 EUR / year Rubbish: 80 EUR / year

3

2

204 m<sup>2</sup>

STUNNING DUPLEX PENTHOUSE in Los Boliches surrounded by all services like Bars Restaurants, shops and just at 130 meters from the Paseo Marítimo and the beach. The property enjoyed a large solarium with panoramic views and sun all day. The duplex with over 204 m² built, It has a very large spaces, It is in perfect condition and ready to move in. The distribution is as follows: -Main floor: Entrance hall, independent kitchen, beautiful and large living room bordered by windows that give access to a beautiful long terrace, there is also a dining room that could be easily converted into an extra bedroom, if it is necessary. -Second floor: on this level there is a large hall, a full bathroom, 2 spectacular and large bedrooms, the main one with an en-suite bathroom. Both bedroom share a terrace like the one in the main floor. From the hall, there is a spiral staircase that leads to the third bedroom and the solarium, this bedroom is currently used as a living room. Built meters: 204 m2. Useful surface: 172 m² Year of construction: 1983. NOTE: In the building there are only two duplex apartments and It does not have an elevator, but there is space to install a private one This is a unique property in the perfect location, you won't find anything like this beautiful home!