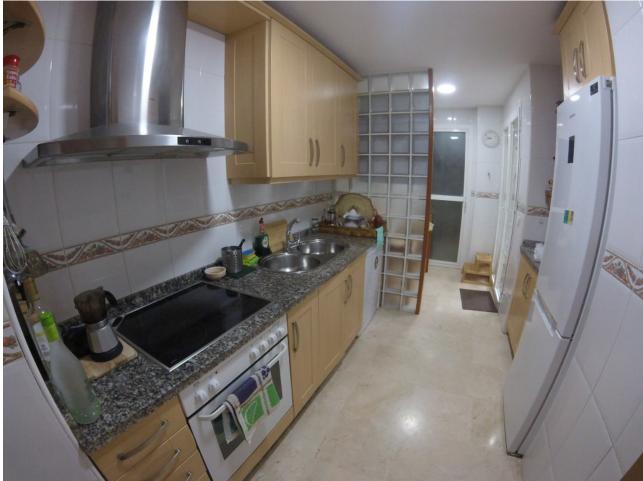

## Apartment

180 m2

3

Spacious Ground Floor Duplex in Benalmadena with 4 Bedrooms and Community Pools Discover the allure of this expansive ground floor duplex in Benalmadena, offering a well-designed layout and comfortable living spaces. The main floor features a kitchen with a utility room and access to a patio, a living room with access to both a terrace and a patio, 2 bedrooms, and 2 bathrooms. On the ground floor, find 2 additional bedrooms, one with a sizable dressing room, 1 bathroom, and a living room with a wine cellar. Enjoy the amenities of a charming urbanization with 2 communal pools and a garden. Main Floor Layout: Kitchen with utility room and patio access Living room with terrace and patio access 2 bedrooms 2 bathrooms Ground Floor Highlights: 2 additional bedrooms 1 with a spacious dressing room 1 bathroom Living room with a wine cellar Community Amenities: Charming urbanization 2 communal pools Gardens Technical Details: Type: Ground Floor Apartment Location: Benalmadena, Costa del Sol Bedrooms: 4 Bathrooms: 3 Built Area: 180 m<sup>2</sup> Terrace: 20 m<sup>2</sup> 2 Seperate Gardens Setting: Town, Commercial Area, Close To Town, Close To Schools, Urbanisation. Condition: Excellent Additional Features: Lift, Fitted Wardrobes, Near Transport, Private Terrace, Tennis Court, Utility Room. Furniture: Part Furnished Kitchen: Fully Fitted Garden: Private Parking: Underground = 1 Private & Open = 1 Private.

Pool Communal Climate Control

Kitchen V Fully Fitted Garden Communal