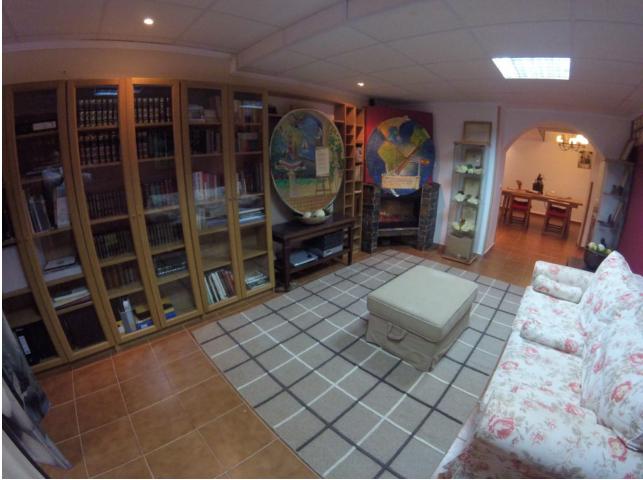

## Apartment

180 m2

3

Spacious Ground Floor Duplex in Benalmadena with 4 Bedrooms and Community Pools Discover the allure of this expansive ground floor duplex in Benalmadena, offering a well-designed layout and comfortable living spaces. The main floor features a kitchen with a utility room and access to a patio, a living room with access to both a terrace and a patio, 2 bedrooms, and 2 bathrooms. On the ground floor, find 2 additional bedrooms, one with a sizable dressing room, 1 bathroom, and a living room with a wine cellar. Enjoy the amenities of a charming urbanization with 2 communal pools and a garden. Main Floor Layout: Kitchen with utility room and patio access Living room with terrace and patio access 2 bedrooms 2 bathrooms Ground Floor Highlights: 2 additional bedrooms 1 with a spacious dressing room 1 bathroom Living room with a wine cellar Community Amenities: Charming urbanization 2 communal pools Gardens Technical Details: Type: Ground Floor Apartment Location: Benalmadena, Costa del Sol Bedrooms: 4 Bathrooms: 3 Built Area: 180 m<sup>2</sup> Terrace: 20 m<sup>2</sup> 2 Seperate Gardens Setting: Town, Commercial Area, Close To Town, Close To Schools, Urbanisation. Condition: Excellent Additional Features: Lift, Fitted Wardrobes, Near Transport, Private Terrace, Tennis Court, Utility Room. Furniture: Part Furnished Kitchen: Fully Fitted Garden: Private Parking: Underground = 1 Private & Open = 1 Private.