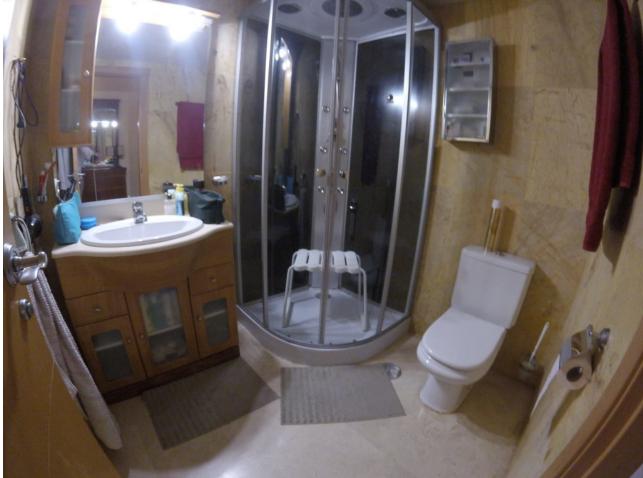

## Apartment

180 m2

3

Spacious Ground Floor Duplex in Benalmadena with 4 Bedrooms and Community Pools Discover the allure of this expansive ground floor duplex in Benalmadena, offering a well-designed layout and comfortable living spaces. The main floor features a kitchen with a utility room and access to a patio, a living room with access to both a terrace and a patio, 2 bedrooms, and 2 bathrooms. On the ground floor, find 2 additional bedrooms, one with a sizable dressing room, 1 bathroom, and a living room with a wine cellar. Enjoy the amenities of a charming urbanization with 2 communal pools and a garden. Main Floor Layout: Kitchen with utility room and patio access Living room with terrace and patio access 2 bedrooms 2 bathrooms Ground Floor Highlights: 2 additional bedrooms 1 with a spacious dressing room 1 bathroom Living room with a wine cellar Community Amenities: Charming urbanization 2 communal pools Gardens Technical Details: Type: Ground Floor Apartment Location: Benalmadena, Costa del Sol Bedrooms: 4 Bathrooms: 3 Built Area: 180 m<sup>2</sup> Terrace: 20 m<sup>2</sup> 2 Seperate Gardens Setting: Town, Commercial Area, Close To Town, Close To Schools, Urbanisation. Condition: Excellent Additional Features: Lift, Fitted Wardrobes, Near Transport, Private Terrace, Tennis Court, Utility Room. Furniture: Part Furnished Kitchen: Fully Fitted Garden: Private Parking: Underground = 1 Private & Open = 1 Private.