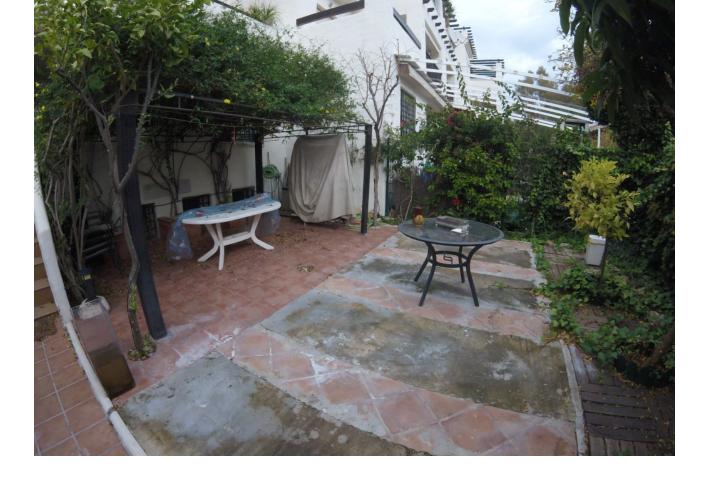

## Apartment

180 m2

3

Spacious Ground Floor Duplex in Benalmadena with 4 Bedrooms and Community Pools Discover the allure of this expansive ground floor duplex in Benalmadena, offering a well-designed layout and comfortable living spaces. The main floor features a kitchen with a utility room and access to a patio, a living room with access to both a terrace and a patio, 2 bedrooms, and 2 bathrooms. On the ground floor, find 2 additional bedrooms, one with a sizable dressing room, 1 bathroom, and a living room with a wine cellar. Enjoy the amenities of a charming urbanization with 2 communal pools and a garden. Main Floor Layout: Kitchen with utility room and patio access Living room with terrace and patio access 2 bedrooms 2 bathrooms Ground Floor Highlights: 2 additional bedrooms 1 with a spacious dressing room 1 bathroom Living room with a wine cellar Community Amenities: Charming urbanization 2 communal pools Gardens Technical Details: Type: Ground Floor Apartment Location: Benalmadena, Costa del Sol Bedrooms: 4 Bathrooms: 3 Built Area: 180 m<sup>2</sup> Terrace: 20 m<sup>2</sup> 2 Seperate Gardens Setting: Town, Commercial Area, Close To Town, Close To Schools, Urbanisation. Condition: Excellent Additional Features: Lift, Fitted Wardrobes, Near Transport, Private Terrace, Tennis Court, Utility Room. Furniture: Part Furnished Kitchen: Fully Fitted Garden: Private Parking: Underground = 1 Private & Open = 1 Private.