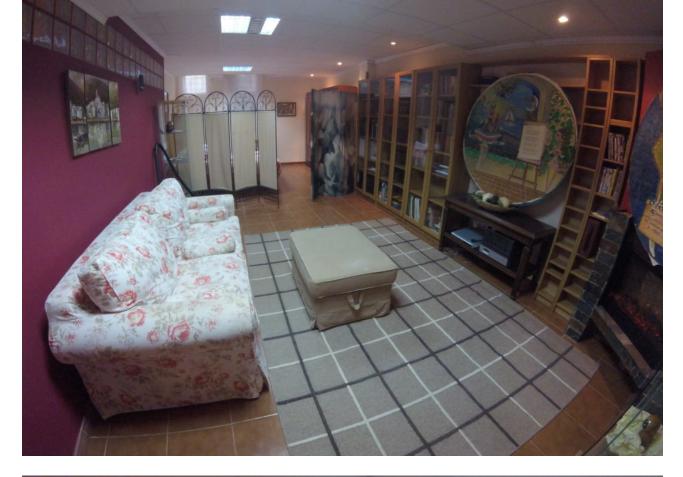

## Apartment

180 m2

3

Spacious Ground Floor Duplex in Benalmadena with 4 Bedrooms and Community Pools Discover the allure of this expansive ground floor duplex in Benalmadena, offering a well-designed layout and comfortable living spaces. The main floor features a kitchen with a utility room and access to a patio, a living room with access to both a terrace and a patio, 2 bedrooms, and 2 bathrooms. On the ground floor, find 2 additional bedrooms, one with a sizable dressing room, 1 bathroom, and a living room with a wine cellar. Enjoy the amenities of a charming urbanization with 2 communal pools and a garden. Main Floor Layout: Kitchen with utility room and patio access Living room with terrace and patio access 2 bedrooms 2 bathrooms Ground Floor Highlights: 2 additional bedrooms 1 with a spacious dressing room 1 bathroom Living room with a wine cellar Community Amenities: Charming urbanization 2 communal pools Gardens Technical Details: Type: Ground Floor Apartment Location: Benalmadena, Costa del Sol Bedrooms: 4 Bathrooms: 3 Built Area: 180 m<sup>2</sup> Terrace: 20 m<sup>2</sup> 2 Seperate Gardens Setting: Town, Commercial Area, Close To Town, Close To Schools, Urbanisation. Condition: Excellent Additional Features: Lift, Fitted Wardrobes, Near Transport, Private Terrace, Tennis Court, Utility Room. Furniture: Part Furnished Kitchen: Fully Fitted Garden: Private Parking: Underground = 1 Private & Open = 1 Private.