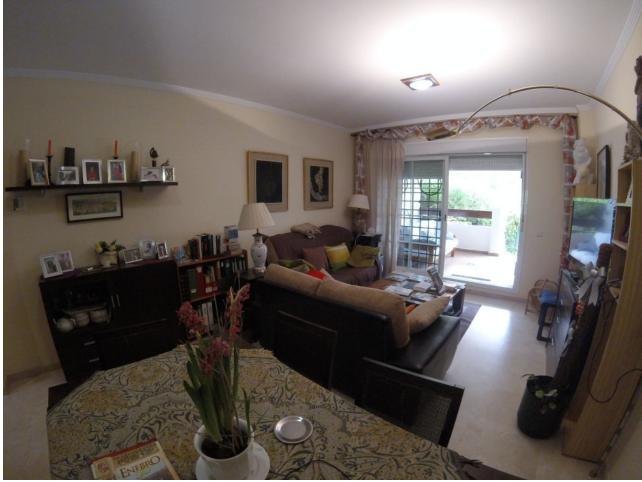

## Apartment

180 m2

3

Spacious Ground Floor Duplex in Benalmadena with 4 Bedrooms and Community Pools Discover the allure of this expansive ground floor duplex in Benalmadena, offering a well-designed layout and comfortable living spaces. The main floor features a kitchen with a utility room and access to a patio, a living room with access to both a terrace and a patio, 2 bedrooms, and 2 bathrooms. On the ground floor, find 2 additional bedrooms, one with a sizable dressing room, 1 bathroom, and a living room with a wine cellar. Enjoy the amenities of a charming urbanization with 2 communal pools and a garden. Main Floor Layout: Kitchen with utility room and patio access Living room with terrace and patio access 2 bedrooms 2 bathrooms Ground Floor Highlights: 2 additional bedrooms 1 with a spacious dressing room 1 bathroom Living room with a wine cellar Community Amenities: Charming urbanization 2 communal pools Gardens Technical Details: Type: Ground Floor Apartment Location: Benalmadena, Costa del Sol Bedrooms: 4 Bathrooms: 3 Built Area: 180 m<sup>2</sup> Terrace: 20 m<sup>2</sup> 2 Seperate Gardens Setting: Town, Commercial Area, Close To Town, Close To Schools, Urbanisation. Condition: Excellent Additional Features: Lift, Fitted Wardrobes, Near Transport, Private Terrace, Tennis Court, Utility Room. Furniture: Part Furnished Kitchen: Fully Fitted Garden: Private Parking: Underground = 1 Private & Open = 1 Private.