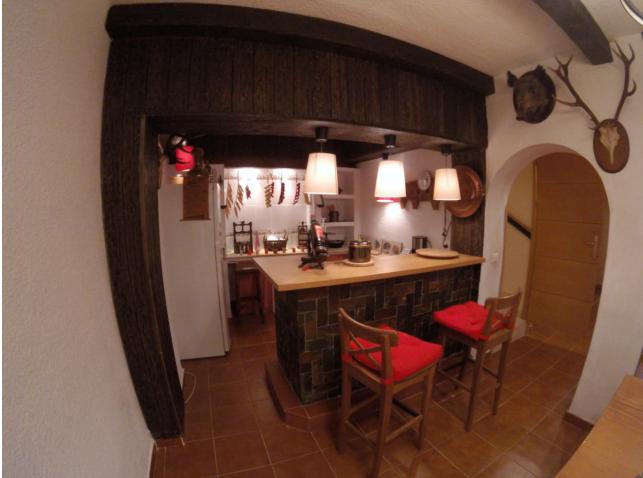

## Apartment

180 m2

3

Spacious Ground Floor Duplex in Benalmadena with 4 Bedrooms and Community Pools Discover the allure of this expansive ground floor duplex in Benalmadena, offering a well-designed layout and comfortable living spaces. The main floor features a kitchen with a utility room and access to a patio, a living room with access to both a terrace and a patio, 2 bedrooms, and 2 bathrooms. On the ground floor, find 2 additional bedrooms, one with a sizable dressing room, 1 bathroom, and a living room with a wine cellar. Enjoy the amenities of a charming urbanization with 2 communal pools and a garden. Main Floor Layout: Kitchen with utility room and patio access Living room with terrace and patio access 2 bedrooms 2 bathrooms Ground Floor Highlights: 2 additional bedrooms 1 with a spacious dressing room 1 bathroom Living room with a wine cellar Community Amenities: Charming urbanization 2 communal pools Gardens Technical Details: Type: Ground Floor Apartment Location: Benalmadena, Costa del Sol Bedrooms: 4 Bathrooms: 3 Built Area: 180 m<sup>2</sup> Terrace: 20 m<sup>2</sup> 2 Seperate Gardens Setting: Town, Commercial Area, Close To Town, Close To Schools, Urbanisation. Condition: Excellent Additional Features: Lift, Fitted Wardrobes, Near Transport, Private Terrace, Tennis Court, Utility Room. Furniture: Part Furnished Kitchen: Fully Fitted Garden: Private Parking: Underground = 1 Private & Open = 1 Private.