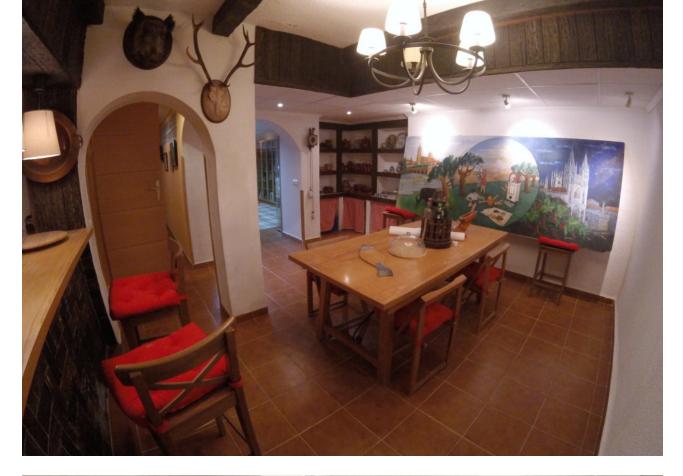

## Apartment

180 m2

3

Spacious Ground Floor Duplex in Benalmadena with 4 Bedrooms and Community Pools Discover the allure of this expansive ground floor duplex in Benalmadena, offering a well-designed layout and comfortable living spaces. The main floor features a kitchen with a utility room and access to a patio, a living room with access to both a terrace and a patio, 2 bedrooms, and 2 bathrooms. On the ground floor, find 2 additional bedrooms, one with a sizable dressing room, 1 bathroom, and a living room with a wine cellar. Enjoy the amenities of a charming urbanization with 2 communal pools and a garden. Main Floor Layout: Kitchen with utility room and patio access Living room with terrace and patio access 2 bedrooms 2 bathrooms Ground Floor Highlights: 2 additional bedrooms 1 with a spacious dressing room 1 bathroom Living room with a wine cellar Community Amenities: Charming urbanization 2 communal pools Gardens Technical Details: Type: Ground Floor Apartment Location: Benalmadena, Costa del Sol Bedrooms: 4 Bathrooms: 3 Built Area: 180 m<sup>2</sup> Terrace: 20 m<sup>2</sup> 2 Seperate Gardens Setting: Town, Commercial Area, Close To Town, Close To Schools, Urbanisation. Condition: Excellent Additional Features: Lift, Fitted Wardrobes, Near Transport, Private Terrace, Tennis Court, Utility Room. Furniture: Part Furnished Kitchen: Fully Fitted Garden: Private Parking: Underground = 1 Private & Open = 1 Private.