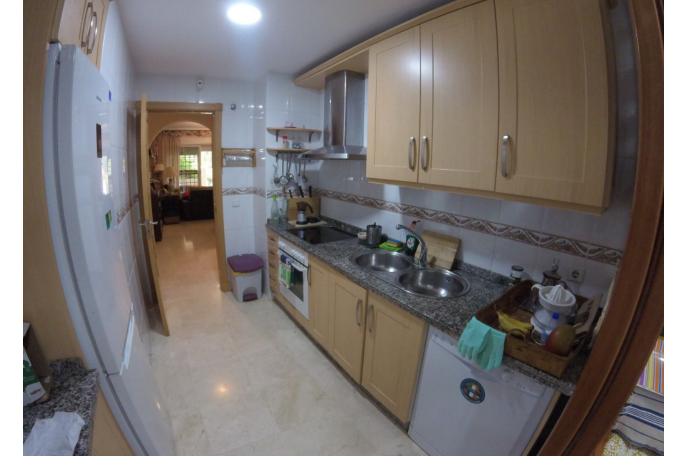

## Apartment

180 m2

3

Spacious Ground Floor Duplex in Benalmadena with 4 Bedrooms and Community Pools Discover the allure of this expansive ground floor duplex in Benalmadena, offering a well-designed layout and comfortable living spaces. The main floor features a kitchen with a utility room and access to a patio, a living room with access to both a terrace and a patio, 2 bedrooms, and 2 bathrooms. On the ground floor, find 2 additional bedrooms, one with a sizable dressing room, 1 bathroom, and a living room with a wine cellar. Enjoy the amenities of a charming urbanization with 2 communal pools and a garden. Main Floor Layout: Kitchen with utility room and patio access Living room with terrace and patio access 2 bedrooms 2 bathrooms Ground Floor Highlights: 2 additional bedrooms 1 with a spacious dressing room 1 bathroom Living room with a wine cellar Community Amenities: Charming urbanization 2 communal pools Gardens Technical Details: Type: Ground Floor Apartment Location: Benalmadena, Costa del Sol Bedrooms: 4 Bathrooms: 3 Built Area: 180 m<sup>2</sup> Terrace: 20 m<sup>2</sup> 2 Seperate Gardens Setting: Town, Commercial Area, Close To Town, Close To Schools, Urbanisation. Condition: Excellent Additional Features: Lift, Fitted Wardrobes, Near Transport, Private Terrace, Tennis Court, Utility Room. Furniture: Part Furnished Kitchen: Fully Fitted Garden: Private Parking: Underground = 1 Private & Open = 1 Private.