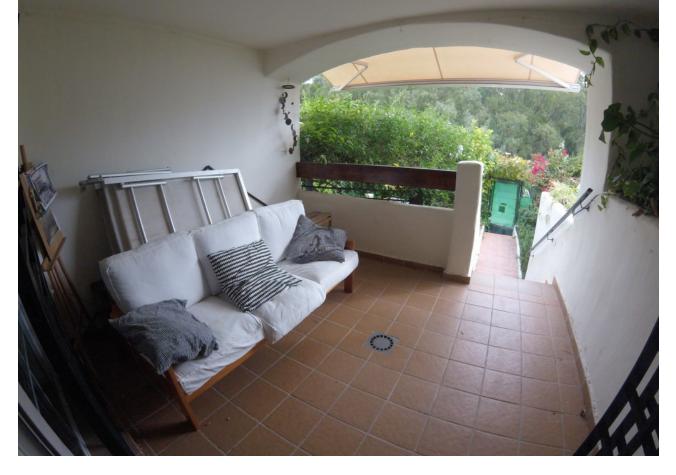

## Apartment

180 m2

3

Spacious Ground Floor Duplex in Benalmadena with 4 Bedrooms and Community Pools Discover the allure of this expansive ground floor duplex in Benalmadena, offering a well-designed layout and comfortable living spaces. The main floor features a kitchen with a utility room and access to a patio, a living room with access to both a terrace and a patio, 2 bedrooms, and 2 bathrooms. On the ground floor, find 2 additional bedrooms, one with a sizable dressing room, 1 bathroom, and a living room with a wine cellar. Enjoy the amenities of a charming urbanization with 2 communal pools and a garden. Main Floor Layout: Kitchen with utility room and patio access Living room with terrace and patio access 2 bedrooms 2 bathrooms Ground Floor Highlights: 2 additional bedrooms 1 with a spacious dressing room 1 bathroom Living room with a wine cellar Community Amenities: Charming urbanization 2 communal pools Gardens Technical Details: Type: Ground Floor Apartment Location: Benalmadena, Costa del Sol Bedrooms: 4 Bathrooms: 3 Built Area: 180 m<sup>2</sup> Terrace: 20 m<sup>2</sup> 2 Seperate Gardens Setting: Town, Commercial Area, Close To Town, Close To Schools, Urbanisation. Condition: Excellent Additional Features: Lift, Fitted Wardrobes, Near Transport, Private Terrace, Tennis Court, Utility Room. Furniture: Part Furnished Kitchen: Fully Fitted Garden: Private Parking: Underground = 1 Private & Open = 1 Private.