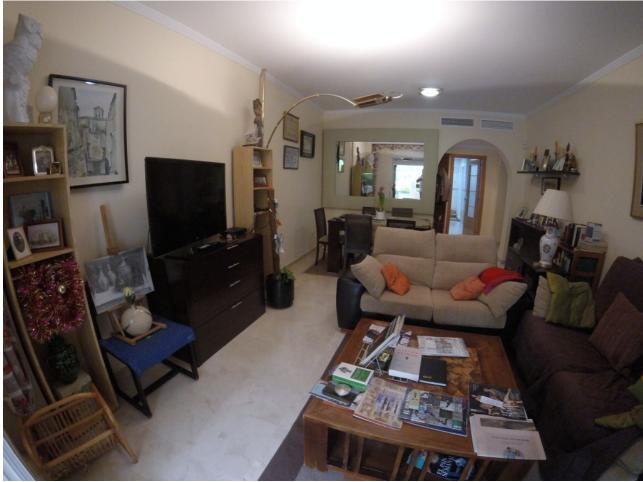

## Apartment

180 m2

3

Spacious Ground Floor Duplex in Benalmadena with 4 Bedrooms and Community Pools Discover the allure of this expansive ground floor duplex in Benalmadena, offering a well-designed layout and comfortable living spaces. The main floor features a kitchen with a utility room and access to a patio, a living room with access to both a terrace and a patio, 2 bedrooms, and 2 bathrooms. On the ground floor, find 2 additional bedrooms, one with a sizable dressing room, 1 bathroom, and a living room with a wine cellar. Enjoy the amenities of a charming urbanization with 2 communal pools and a garden. Main Floor Layout: Kitchen with utility room and patio access Living room with terrace and patio access 2 bedrooms 2 bathrooms Ground Floor Highlights: 2 additional bedrooms 1 with a spacious dressing room 1 bathroom Living room with a wine cellar Community Amenities: Charming urbanization 2 communal pools Gardens Technical Details: Type: Ground Floor Apartment Location: Benalmadena, Costa del Sol Bedrooms: 4 Bathrooms: 3 Built Area: 180 m<sup>2</sup> Terrace: 20 m<sup>2</sup> 2 Seperate Gardens Setting: Town, Commercial Area, Close To Town, Close To Schools, Urbanisation. Condition: Excellent Additional Features: Lift, Fitted Wardrobes, Near Transport, Private Terrace, Tennis Court, Utility Room. Furniture: Part Furnished Kitchen: Fully Fitted Garden: Private Parking: Underground = 1 Private & Open = 1 Private.