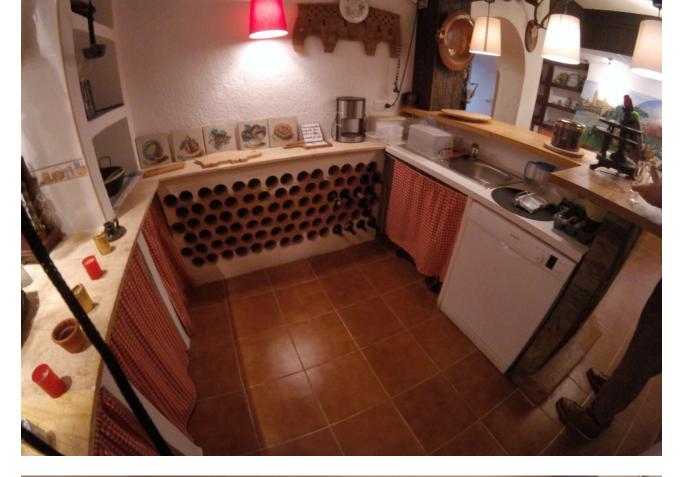

## Apartment

180 m2

3

Spacious Ground Floor Duplex in Benalmadena with 4 Bedrooms and Community Pools Discover the allure of this expansive ground floor duplex in Benalmadena, offering a well-designed layout and comfortable living spaces. The main floor features a kitchen with a utility room and access to a patio, a living room with access to both a terrace and a patio, 2 bedrooms, and 2 bathrooms. On the ground floor, find 2 additional bedrooms, one with a sizable dressing room, 1 bathroom, and a living room with a wine cellar. Enjoy the amenities of a charming urbanization with 2 communal pools and a garden. Main Floor Layout: Kitchen with utility room and patio access Living room with terrace and patio access 2 bedrooms 2 bathrooms Ground Floor Highlights: 2 additional bedrooms 1 with a spacious dressing room 1 bathroom Living room with a wine cellar Community Amenities: Charming urbanization 2 communal pools Gardens Technical Details: Type: Ground Floor Apartment Location: Benalmadena, Costa del Sol Bedrooms: 4 Bathrooms: 3 Built Area: 180 m<sup>2</sup> Terrace: 20 m<sup>2</sup> 2 Seperate Gardens Setting: Town, Commercial Area, Close To Town, Close To Schools, Urbanisation. Condition: Excellent Additional Features: Lift, Fitted Wardrobes, Near Transport, Private Terrace, Tennis Court, Utility Room. Furniture: Part Furnished Kitchen: Fully Fitted Garden: Private Parking: Underground = 1 Private & Open = 1 Private.