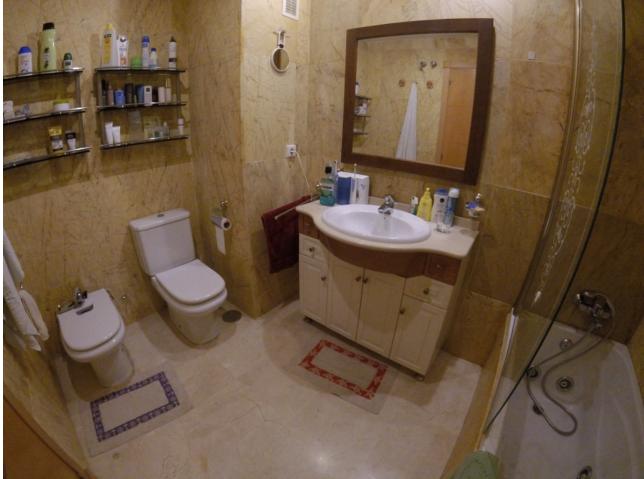

## Apartment

180 m2

3

Spacious Ground Floor Duplex in Benalmadena with 4 Bedrooms and Community Pools Discover the allure of this expansive ground floor duplex in Benalmadena, offering a well-designed layout and comfortable living spaces. The main floor features a kitchen with a utility room and access to a patio, a living room with access to both a terrace and a patio, 2 bedrooms, and 2 bathrooms. On the ground floor, find 2 additional bedrooms, one with a sizable dressing room, 1 bathroom, and a living room with a wine cellar. Enjoy the amenities of a charming urbanization with 2 communal pools and a garden. Main Floor Layout: Kitchen with utility room and patio access Living room with terrace and patio access 2 bedrooms 2 bathrooms Ground Floor Highlights: 2 additional bedrooms 1 with a spacious dressing room 1 bathroom Living room with a wine cellar Community Amenities: Charming urbanization 2 communal pools Gardens Technical Details: Type: Ground Floor Apartment Location: Benalmadena, Costa del Sol Bedrooms: 4 Bathrooms: 3 Built Area: 180 m<sup>2</sup> Terrace: 20 m<sup>2</sup> 2 Seperate Gardens Setting: Town, Commercial Area, Close To Town, Close To Schools, Urbanisation. Condition: Excellent Additional Features: Lift, Fitted Wardrobes, Near Transport, Private Terrace, Tennis Court, Utility Room. Furniture: Part Furnished Kitchen: Fully Fitted Garden: Private Parking: Underground = 1 Private & Open = 1 Private.