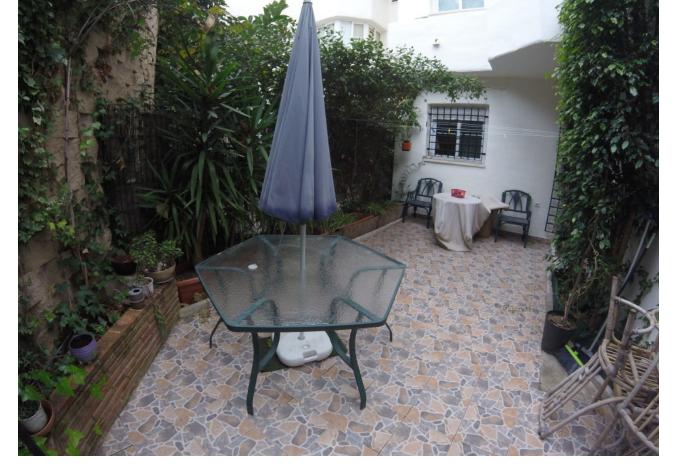

## Apartment

180 m2

3

Spacious Ground Floor Duplex in Benalmadena with 4 Bedrooms and Community Pools Discover the allure of this expansive ground floor duplex in Benalmadena, offering a well-designed layout and comfortable living spaces. The main floor features a kitchen with a utility room and access to a patio, a living room with access to both a terrace and a patio, 2 bedrooms, and 2 bathrooms. On the ground floor, find 2 additional bedrooms, one with a sizable dressing room, 1 bathroom, and a living room with a wine cellar. Enjoy the amenities of a charming urbanization with 2 communal pools and a garden. Main Floor Layout: Kitchen with utility room and patio access Living room with terrace and patio access 2 bedrooms 2 bathrooms Ground Floor Highlights: 2 additional bedrooms 1 with a spacious dressing room 1 bathroom Living room with a wine cellar Community Amenities: Charming urbanization 2 communal pools Gardens Technical Details: Type: Ground Floor Apartment Location: Benalmadena, Costa del Sol Bedrooms: 4 Bathrooms: 3 Built Area: 180 m<sup>2</sup> Terrace: 20 m<sup>2</sup> 2 Seperate Gardens Setting: Town, Commercial Area, Close To Town, Close To Schools, Urbanisation. Condition: Excellent Additional Features: Lift, Fitted Wardrobes, Near Transport, Private Terrace, Tennis Court, Utility Room. Furniture: Part Furnished Kitchen: Fully Fitted Garden: Private Parking: Underground = 1 Private & Open = 1 Private.