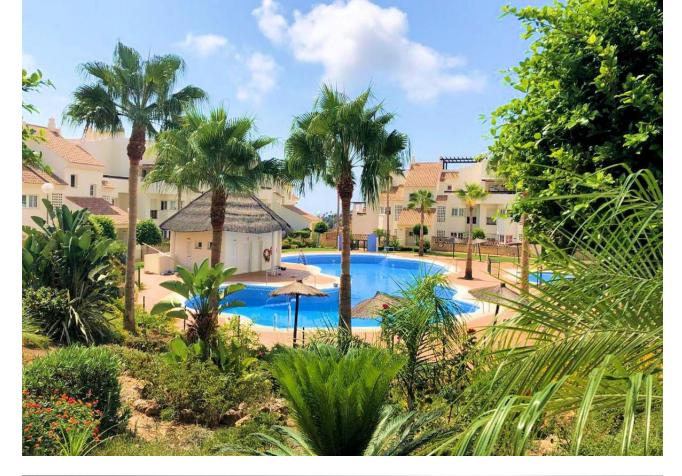

## Apartment

180 m2

3

Spacious Ground Floor Duplex in Benalmadena with 4 Bedrooms and Community Pools Discover the allure of this expansive ground floor duplex in Benalmadena, offering a well-designed layout and comfortable living spaces. The main floor features a kitchen with a utility room and access to a patio, a living room with access to both a terrace and a patio, 2 bedrooms, and 2 bathrooms. On the ground floor, find 2 additional bedrooms, one with a sizable dressing room, 1 bathroom, and a living room with a wine cellar. Enjoy the amenities of a charming urbanization with 2 communal pools and a garden. Main Floor Layout: Kitchen with utility room and patio access Living room with terrace and patio access 2 bedrooms 2 bathrooms Ground Floor Highlights: 2 additional bedrooms 1 with a spacious dressing room 1 bathroom Living room with a wine cellar Community Amenities: Charming urbanization 2 communal pools Gardens Technical Details: Type: Ground Floor Apartment Location: Benalmadena, Costa del Sol Bedrooms: 4 Bathrooms: 3 Built Area: 180 m<sup>2</sup> Terrace: 20 m<sup>2</sup> 2 Seperate Gardens Setting: Town, Commercial Area, Close To Town, Close To Schools, Urbanisation. Condition: Excellent Additional Features: Lift, Fitted Wardrobes, Near Transport, Private Terrace, Tennis Court, Utility Room. Furniture: Part Furnished Kitchen: Fully Fitted Garden: Private Parking: Underground = 1 Private & Open = 1 Private.

Pool Communal Climate Control

Kitchen V Fully Fitted Garden Communal