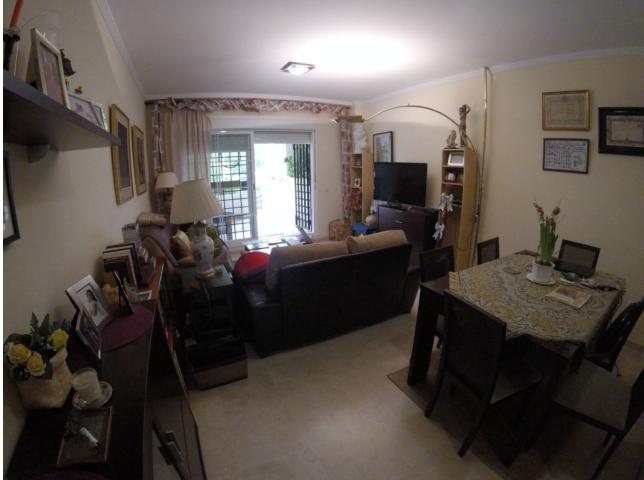

## Apartment

180 m2

3

Spacious Ground Floor Duplex in Benalmadena with 4 Bedrooms and Community Pools Discover the allure of this expansive ground floor duplex in Benalmadena, offering a well-designed layout and comfortable living spaces. The main floor features a kitchen with a utility room and access to a patio, a living room with access to both a terrace and a patio, 2 bedrooms, and 2 bathrooms. On the ground floor, find 2 additional bedrooms, one with a sizable dressing room, 1 bathroom, and a living room with a wine cellar. Enjoy the amenities of a charming urbanization with 2 communal pools and a garden. Main Floor Layout: Kitchen with utility room and patio access Living room with terrace and patio access 2 bedrooms 2 bathrooms Ground Floor Highlights: 2 additional bedrooms 1 with a spacious dressing room 1 bathroom Living room with a wine cellar Community Amenities: Charming urbanization 2 communal pools Gardens Technical Details: Type: Ground Floor Apartment Location: Benalmadena, Costa del Sol Bedrooms: 4 Bathrooms: 3 Built Area: 180 m<sup>2</sup> Terrace: 20 m<sup>2</sup> 2 Seperate Gardens Setting: Town, Commercial Area, Close To Town, Close To Schools, Urbanisation. Condition: Excellent Additional Features: Lift, Fitted Wardrobes, Near Transport, Private Terrace, Tennis Court, Utility Room. Furniture: Part Furnished Kitchen: Fully Fitted Garden: Private Parking: Underground = 1 Private & Open = 1 Private.