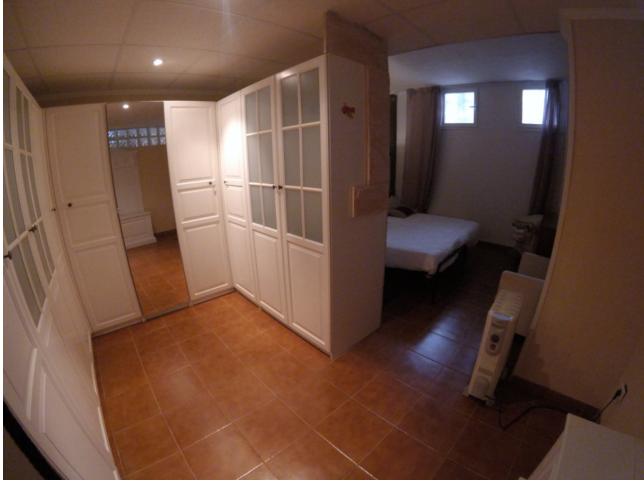

## Apartment

180 m2

3

Spacious Ground Floor Duplex in Benalmadena with 4 Bedrooms and Community Pools Discover the allure of this expansive ground floor duplex in Benalmadena, offering a well-designed layout and comfortable living spaces. The main floor features a kitchen with a utility room and access to a patio, a living room with access to both a terrace and a patio, 2 bedrooms, and 2 bathrooms. On the ground floor, find 2 additional bedrooms, one with a sizable dressing room, 1 bathroom, and a living room with a wine cellar. Enjoy the amenities of a charming urbanization with 2 communal pools and a garden. Main Floor Layout: Kitchen with utility room and patio access Living room with terrace and patio access 2 bedrooms 2 bathrooms Ground Floor Highlights: 2 additional bedrooms 1 with a spacious dressing room 1 bathroom Living room with a wine cellar Community Amenities: Charming urbanization 2 communal pools Gardens Technical Details: Type: Ground Floor Apartment Location: Benalmadena, Costa del Sol Bedrooms: 4 Bathrooms: 3 Built Area: 180 m<sup>2</sup> Terrace: 20 m<sup>2</sup> 2 Seperate Gardens Setting: Town, Commercial Area, Close To Town, Close To Schools, Urbanisation. Condition: Excellent Additional Features: Lift, Fitted Wardrobes, Near Transport, Private Terrace, Tennis Court, Utility Room. Furniture: Part Furnished Kitchen: Fully Fitted Garden: Private Parking: Underground = 1 Private & Open = 1 Private.