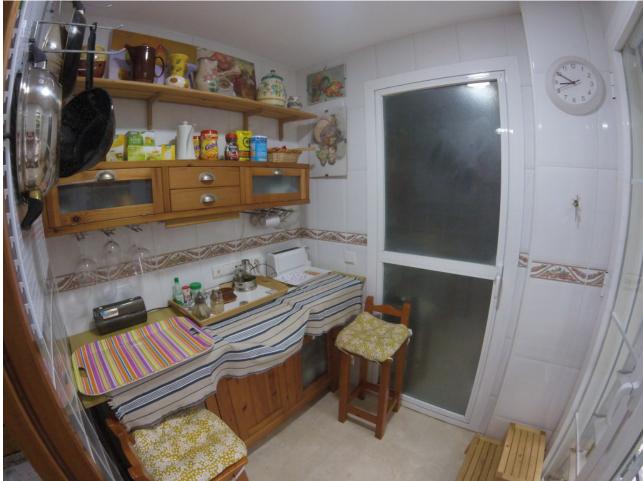

## Apartment

180 m2

3

Spacious Ground Floor Duplex in Benalmadena with 4 Bedrooms and Community Pools Discover the allure of this expansive ground floor duplex in Benalmadena, offering a well-designed layout and comfortable living spaces. The main floor features a kitchen with a utility room and access to a patio, a living room with access to both a terrace and a patio, 2 bedrooms, and 2 bathrooms. On the ground floor, find 2 additional bedrooms, one with a sizable dressing room, 1 bathroom, and a living room with a wine cellar. Enjoy the amenities of a charming urbanization with 2 communal pools and a garden. Main Floor Layout: Kitchen with utility room and patio access Living room with terrace and patio access 2 bedrooms 2 bathrooms Ground Floor Highlights: 2 additional bedrooms 1 with a spacious dressing room 1 bathroom Living room with a wine cellar Community Amenities: Charming urbanization 2 communal pools Gardens Technical Details: Type: Ground Floor Apartment Location: Benalmadena, Costa del Sol Bedrooms: 4 Bathrooms: 3 Built Area: 180 m<sup>2</sup> Terrace: 20 m<sup>2</sup> 2 Seperate Gardens Setting: Town, Commercial Area, Close To Town, Close To Schools, Urbanisation. Condition: Excellent Additional Features: Lift, Fitted Wardrobes, Near Transport, Private Terrace, Tennis Court, Utility Room. Furniture: Part Furnished Kitchen: Fully Fitted Garden: Private Parking: Underground = 1 Private & Open = 1 Private.