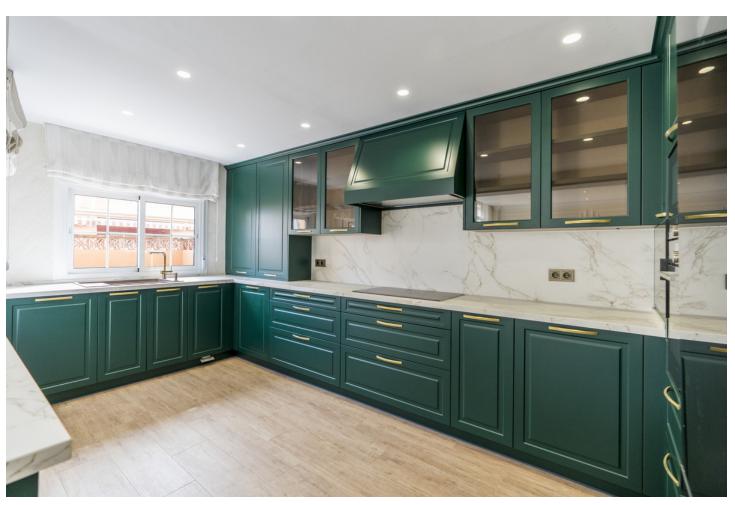

## Sales - House - Fuengirola 680.000€

Fuengirola House

Community: 1,200 EUR / year IBI: 920 EUR / year

4

3

238 m2

27 m2

If your dream is to enjoy a luxury home in the center of Fuengirola and within walking distance of the promenade and the beach, you have just found the ideal home to make it come true. This brand new townhouse is completely renovated with luxury qualities. It has 4 double bedrooms, 3 bathrooms, a toilet, a fully furnished and equipped kitchen with the latest design and appliances, a living-dining room with access to the terrace with access to the community pool. The master bedroom has a large dressing room, and bathroom-ensuite. In addition, this house has a private and closed garage for two cars, and a semi-basement with the option of converting it into an apartment, cinema room, gym, games room, etc ... A luxury of enclave, of housing and location. Feel free to come visit her.