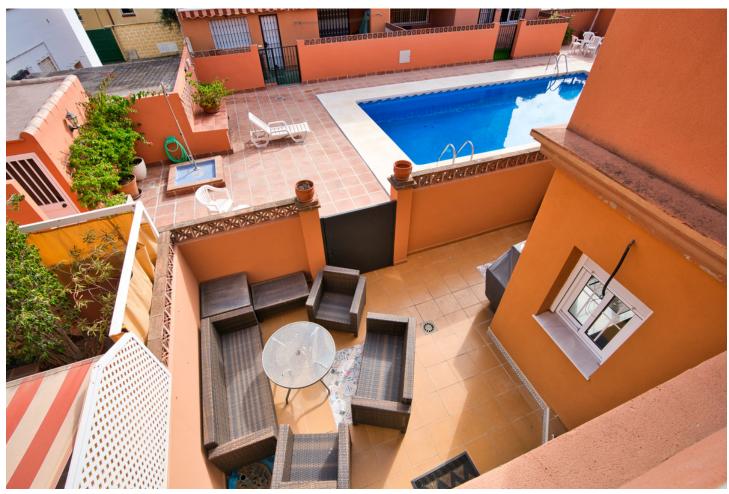

## Sales - House - Fuengirola 680.000€

Fuengirola House

Community: 1,200 EUR / year IBI: 920 EUR / year

4

3

238 m2

27 m2

If your dream is to enjoy a luxury home in the center of Fuengirola and within walking distance of the promenade and the beach, you have just found the ideal home to make it come true. This brand new townhouse is completely renovated with luxury qualities. It has 4 double bedrooms, 3 bathrooms, a toilet, a fully furnished and equipped kitchen with the latest design and appliances, a living-dining room with access to the terrace with access to the community pool. The master bedroom has a large dressing room, and bathroom-ensuite. In addition, this house has a private and closed garage for two cars, and a semi-basement with the option of converting it into an apartment, cinema room, gym, games room, etc ... A luxury of enclave, of housing and location. Feel free to come visit her.