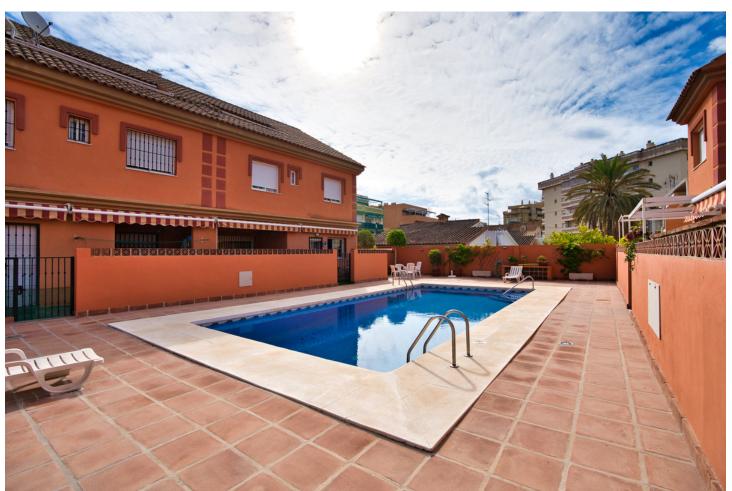

## Sales - House - Fuengirola 680.000€

Fuengirola House

Community: 1,200 EUR / year IBI: 920 EUR / year

4

3

238 m2

27 m2

If your dream is to enjoy a luxury home in the center of Fuengirola and within walking distance of the promenade and the beach, you have just found the ideal home to make it come true. This brand new townhouse is completely renovated with luxury qualities. It has 4 double bedrooms, 3 bathrooms, a toilet, a fully furnished and equipped kitchen with the latest design and appliances, a living-dining room with access to the terrace with access to the community pool. The master bedroom has a large dressing room, and bathroom-ensuite. In addition, this house has a private and closed garage for two cars, and a semi-basement with the option of converting it into an apartment, cinema room, gym, games room, etc ... A luxury of enclave, of housing and location. Feel free to come visit her.

GROSS INTERNAL AREA FLOOR 1: 34 m2, FLOOR 2: 64 m2 FLOOR 3: 67 m2, FLOOR 4: 12 m2 EXCLUDED AREAS: , GRAGGE: 38 m2 DECK: 9 m2 TOTAL: 176 m2

Matterport

SWIMMING POOL

GROSS INTERNAL AREA
FLOOR 1: 34 m2, FLOOR 2: 64 m2
FLOOR 3: 67 m2, FLOOR 4: 12 m2
EXCLUDED AREAS; GARAGE: 38 m2
DECK: 9 m2
TOTAL: 176 m2
AND DIMENSIONS ARE APPROXIMATE, ACTUAL MAY VARY