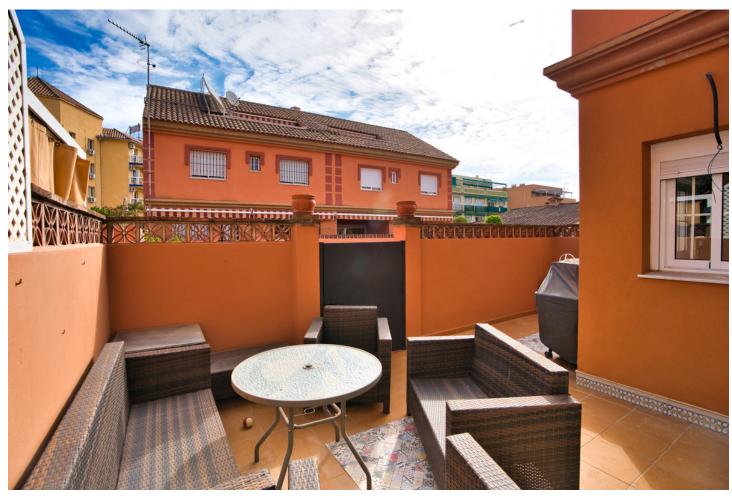

## Sales - House - Fuengirola 680.000€

Fuengirola House

Community: 1,200 EUR / year IBI: 920 EUR / year

4

3

238 m2

27 m2

If your dream is to enjoy a luxury home in the center of Fuengirola and within walking distance of the promenade and the beach, you have just found the ideal home to make it come true. This brand new townhouse is completely renovated with luxury qualities. It has 4 double bedrooms, 3 bathrooms, a toilet, a fully furnished and equipped kitchen with the latest design and appliances, a living-dining room with access to the terrace with access to the community pool. The master bedroom has a large dressing room, and bathroom-ensuite. In addition, this house has a private and closed garage for two cars, and a semi-basement with the option of converting it into an apartment, cinema room, gym, games room, etc ... A luxury of enclave, of housing and location. Feel free to come visit her.