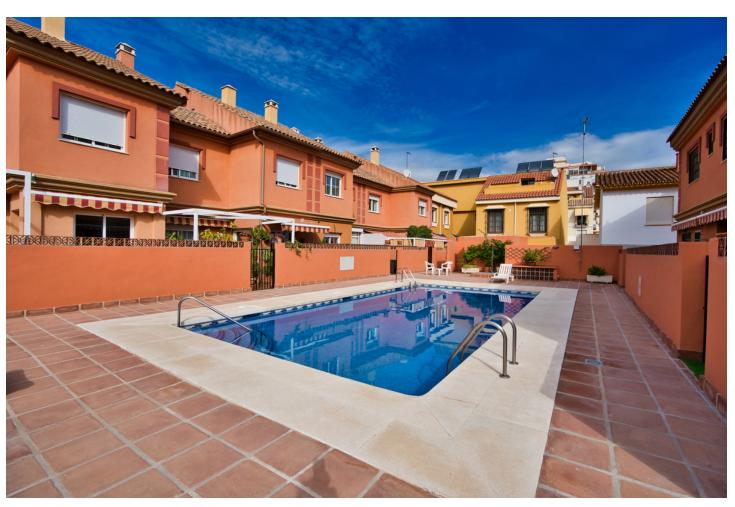

## Sales - House - Fuengirola 680.000€

Fuengirola House

Community: 1,200 EUR / year IBI: 920 EUR / year

4

3

238 m2

27 m2

If your dream is to enjoy a luxury home in the center of Fuengirola and within walking distance of the promenade and the beach, you have just found the ideal home to make it come true. This brand new townhouse is completely renovated with luxury qualities. It has 4 double bedrooms, 3 bathrooms, a toilet, a fully furnished and equipped kitchen with the latest design and appliances, a living-dining room with access to the terrace with access to the community pool. The master bedroom has a large dressing room, and bathroom-ensuite. In addition, this house has a private and closed garage for two cars, and a semi-basement with the option of converting it into an apartment, cinema room, gym, games room, etc ... A luxury of enclave, of housing and location. Feel free to come visit her.