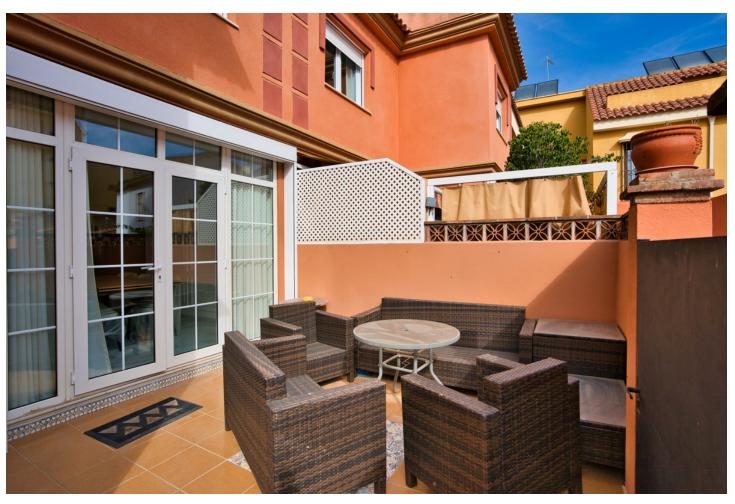

## Sales - House - Fuengirola 680.000€

Fuengirola House

Community: 1,200 EUR / year IBI: 920 EUR / year

4

3

238 m2

27 m2

If your dream is to enjoy a luxury home in the center of Fuengirola and within walking distance of the promenade and the beach, you have just found the ideal home to make it come true. This brand new townhouse is completely renovated with luxury qualities. It has 4 double bedrooms, 3 bathrooms, a toilet, a fully furnished and equipped kitchen with the latest design and appliances, a living-dining room with access to the terrace with access to the community pool. The master bedroom has a large dressing room, and bathroom-ensuite. In addition, this house has a private and closed garage for two cars, and a semi-basement with the option of converting it into an apartment, cinema room, gym, games room, etc ... A luxury of enclave, of housing and location. Feel free to come visit her.