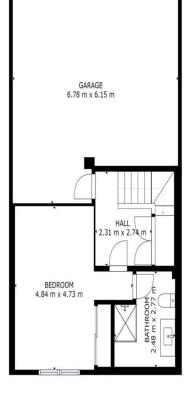

Matterport

FLOOR 2

FLOOR 1

GROSS INTERNAL AREA FLOOR 1: 34 m2, FLOOR 2: 64 m2 FLOOR 3: 67 m2, FLOOR 4: 12 m2 EXCLUDED AREAS:, GRARGE: 38 m2 DECK: 9 m2 TOTAL: 176 m2

Matterport

GROSS INTERNAL AREA FLOOR 1: 34 m2, FLOOR 2: 64 m2 FLOOR 3: 67 m2, FLOOR 4: 12 m2 EXCLUDED AREAS: , GARAGE: 38 m2 DECK: 9 m2 TOTAL: 176 m2