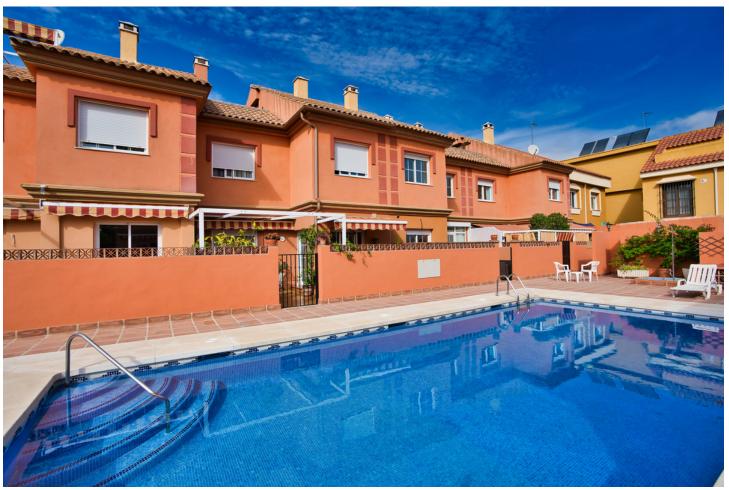

## Sales - House - Fuengirola 680.000€

Fuengirola House

Community: 1,200 EUR / year IBI: 920 EUR / year

4

3

238 m2

27 m2

If your dream is to enjoy a luxury home in the center of Fuengirola and within walking distance of the promenade and the beach, you have just found the ideal home to make it come true. This brand new townhouse is completely renovated with luxury qualities. It has 4 double bedrooms, 3 bathrooms, a toilet, a fully furnished and equipped kitchen with the latest design and appliances, a living-dining room with access to the terrace with access to the community pool. The master bedroom has a large dressing room, and bathroom-ensuite. In addition, this house has a private and closed garage for two cars, and a semi-basement with the option of converting it into an apartment, cinema room, gym, games room, etc ... A luxury of enclave, of housing and location. Feel free to come visit her.