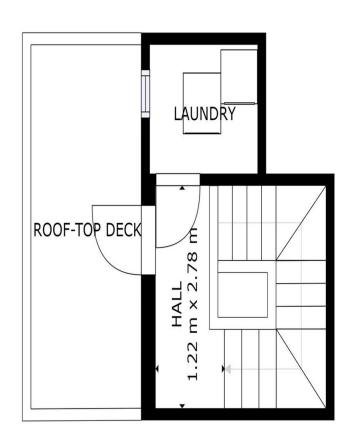

arage for two cars, and a semi-basement with the option of converting it into an apartment, cinema room, gym, games room, etc ... A luxury of enclave, of housing and location. Feel free to come visit her.

























































GROSS INTERNAL AREA FLOOR 1: 34 m2, FLOOR 2: 64 m2 FLOOR 3: 67 m2, FLOOR 4: 12 m2 EXCLUDED AREAS: , GRAGGE: 38 m2 DECK: 9 m2 TOTAL: 176 m2

Matterport

SWIMMING POOL



GROSS INTERNAL AREA
FLOOR 1: 34 m2, FLOOR 2: 64 m2
FLOOR 3: 67 m2, FLOOR 4: 12 m2
EXCLUDED AREAS; GARAGE: 38 m2
DECK: 9 m2
TOTAL: 176 m2
AND DIMENSIONS ARE APPROXIMATE, ACTUAL MAY VARY

Matterport

FLOOR 2

FLOOR 1



GROSS INTERNAL AREA FLOOR 1: 34 m2, FLOOR 2: 64 m2 FLOOR 3: 67 m2, FLOOR 4: 12 m2 EXCLUDED AREAS:, GRARGE: 38 m2 DECK: 9 m2 TOTAL: 176 m2

Matterport



GROSS INTERNAL AREA FLOOR 1: 34 m2, FLOOR 2: 64 m2 FLOOR 3: 67 m2, FLOOR 4: 12 m2 EXCLUDED AREAS: , GARAGE: 38 m2 DECK: 9 m2 TOTAL: 176 m2



FLOOR 4

FLOOR 3