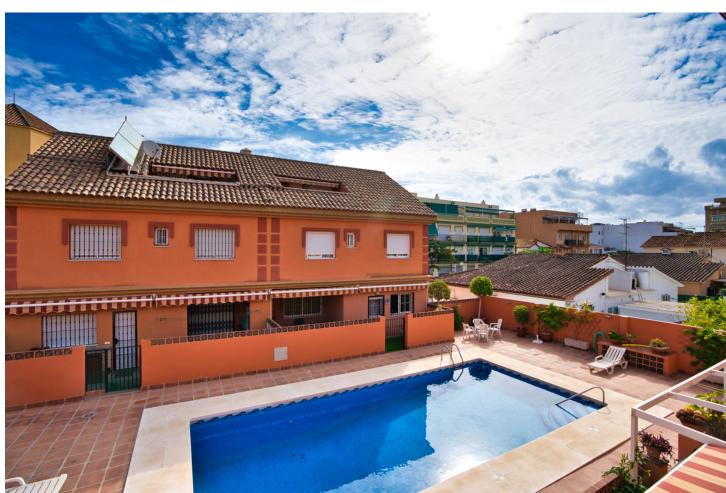

## Sales - House - Fuengirola 680.000€

Fuengirola House

Community: 1,200 EUR / year IBI: 920 EUR / year

4

3

238 m2

27 m2

If your dream is to enjoy a luxury home in the center of Fuengirola and within walking distance of the promenade and the beach, you have just found the ideal home to make it come true. This brand new townhouse is completely renovated with luxury qualities. It has 4 double bedrooms, 3 bathrooms, a toilet, a fully furnished and equipped kitchen with the latest design and appliances, a living-dining room with access to the terrace with access to the community pool. The master bedroom has a large dressing room, and bathroom-ensuite. In addition, this house has a private and closed garage for two cars, and a semi-basement with the option of converting it into an apartment, cinema room, gym, games room, etc ... A luxury of enclave, of housing and location. Feel free to come visit her.