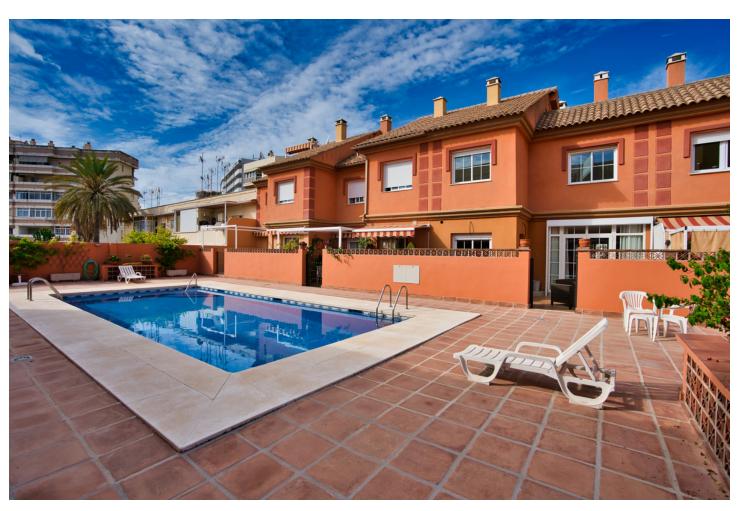

## Sales - House - Fuengirola 680.000€

Fuengirola House

Community: 1,200 EUR / year IBI: 920 EUR / year

4

3

238 m2

27 m2

If your dream is to enjoy a luxury home in the center of Fuengirola and within walking distance of the promenade and the beach, you have just found the ideal home to make it come true. This brand new townhouse is completely renovated with luxury qualities. It has 4 double bedrooms, 3 bathrooms, a toilet, a fully furnished and equipped kitchen with the latest design and appliances, a living-dining room with access to the terrace with access to the community pool. The master bedroom has a large dressing room, and bathroom-ensuite. In addition, this house has a private and closed garage for two cars, and a semi-basement with the option of converting it into an apartment, cinema room, gym, games room, etc ... A luxury of enclave, of housing and location. Feel free to come visit her.