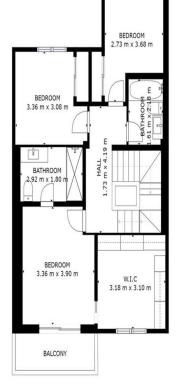

Matterport

FLOOR 2

FLOOR 1

GROSS INTERNAL AREA FLOOR 1: 34 m2, FLOOR 2: 64 m2 FLOOR 3: 67 m2, FLOOR 4: 12 m2 EXCLUDED AREAS:, GRARGE: 38 m2 DECK: 9 m2 TOTAL: 176 m2

Matterport

GROSS INTERNAL AREA FLOOR 1: 34 m2, FLOOR 2: 64 m2 FLOOR 3: 67 m2, FLOOR 4: 12 m2 EXCLUDED AREAS: , GARAGE: 38 m2 DECK: 9 m2 TOTAL: 176 m2