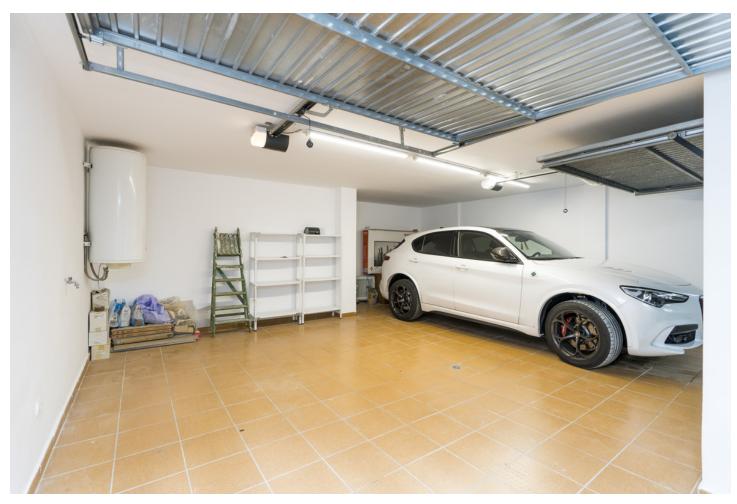

## Sales - House - Fuengirola 680.000€

Fuengirola House

Community: 1,200 EUR / year IBI: 920 EUR / year

4

3

238 m2

27 m2

If your dream is to enjoy a luxury home in the center of Fuengirola and within walking distance of the promenade and the beach, you have just found the ideal home to make it come true. This brand new townhouse is completely renovated with luxury qualities. It has 4 double bedrooms, 3 bathrooms, a toilet, a fully furnished and equipped kitchen with the latest design and appliances, a living-dining room with access to the terrace with access to the community pool. The master bedroom has a large dressing room, and bathroom-ensuite. In addition, this house has a private and closed garage for two cars, and a semi-basement with the option of converting it into an apartment, cinema room, gym, games room, etc ... A luxury of enclave, of housing and location. Feel free to come visit her.