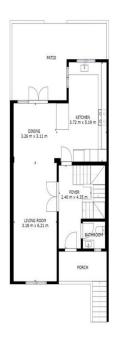

Matterport

FLOOR 2

FLOOR 1

GROSS INTERNAL AREA FLOOR 1: 34 m2, FLOOR 2: 64 m2 FLOOR 3: 67 m2, FLOOR 4: 12 m2 EXCLUDED AREAS:, GRARGE: 38 m2 DECK: 9 m2 TOTAL: 176 m2

Matterport

GROSS INTERNAL AREA FLOOR 1: 34 m2, FLOOR 2: 64 m2 FLOOR 3: 67 m2, FLOOR 4: 12 m2 EXCLUDED AREAS: , GARAGE: 38 m2 DECK: 9 m2 TOTAL: 176 m2