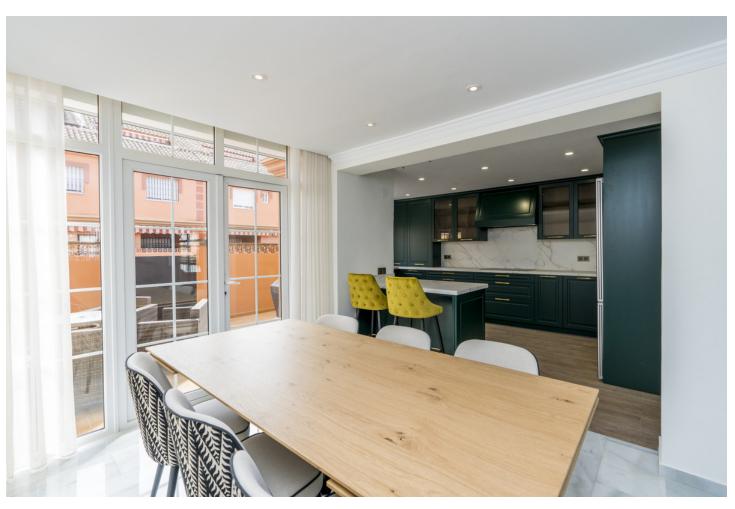

## Sales - House - Fuengirola 680.000€

Fuengirola House

Community: 1,200 EUR / year IBI: 920 EUR / year

4

3

238 m2

27 m2

If your dream is to enjoy a luxury home in the center of Fuengirola and within walking distance of the promenade and the beach, you have just found the ideal home to make it come true. This brand new townhouse is completely renovated with luxury qualities. It has 4 double bedrooms, 3 bathrooms, a toilet, a fully furnished and equipped kitchen with the latest design and appliances, a living-dining room with access to the terrace with access to the community pool. The master bedroom has a large dressing room, and bathroom-ensuite. In addition, this house has a private and closed garage for two cars, and a semi-basement with the option of converting it into an apartment, cinema room, gym, games room, etc ... A luxury of enclave, of housing and location. Feel free to come visit her.