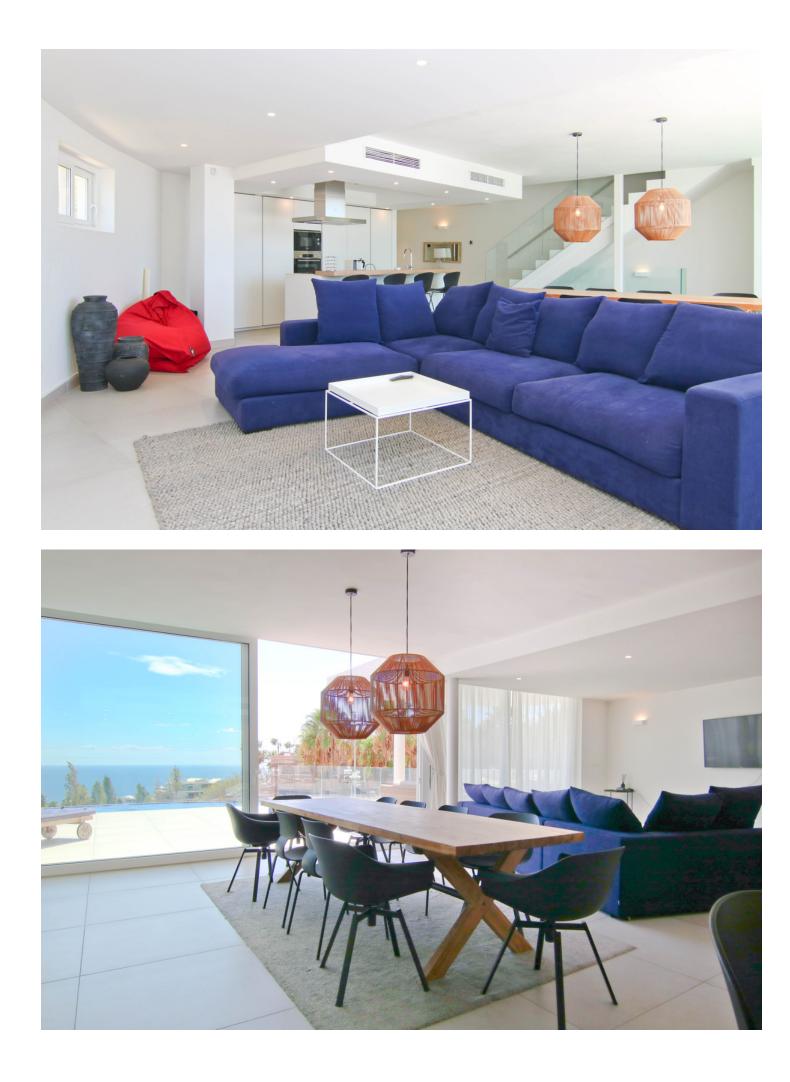

House

Modern villa in the Reserva de Higuerón Resort in Benalmádena, an exclusive residential area that stands out for the safety and quality of services it offers to its residents dedicated to leisure and health. Just 15 minutes from Malaga airport and half an hour from Marbella, this house is in an unbeatable location to take advantage of everything that the Costa del Sol can offer for the enjoyment of its lucky residents without sacrificing time on long trips until its main points of interest. The remote controlled entrance gives us access to the garage area with large private parking, from here we access the house that is composed of three levels: On the main floor we find the huge living room with the modern open kitchen, from which We have access to a large terrace with fantastic views of the Mediterranean Sea and a beautiful infinity pool from which to contemplate beautiful sunsets and enjoy meetings with family and friends. On this floor we also have a quest toilet. On the upper floor, we find the master bedroom with electric shutters, terrace and light entering from 3 different points of the room and from which we will enjoy dreamy sunrises against the backdrop of the Mediterranean Sea. In this bedroom we also have a large, beautifully designed bathroom with double sink, bathtub shower and a large dressing room. In the basement we find a large space with different possibilities such as a recreation area, cinema, gym ... which has a bar area and 3 bedrooms, one with an en-suite bathroom and access to the garden, all with sea views. On this floor we also have a laundry room and a meter room. The house has a private elevator that connects the 3 floors. A luxury home designed to meet the needs of the most demanding in an area that is synonymous with security, exclusivity and well-being of its residents, such as La Reserva del Higuerón. Do not hesitate and contact us to request information or to arrange a visit!