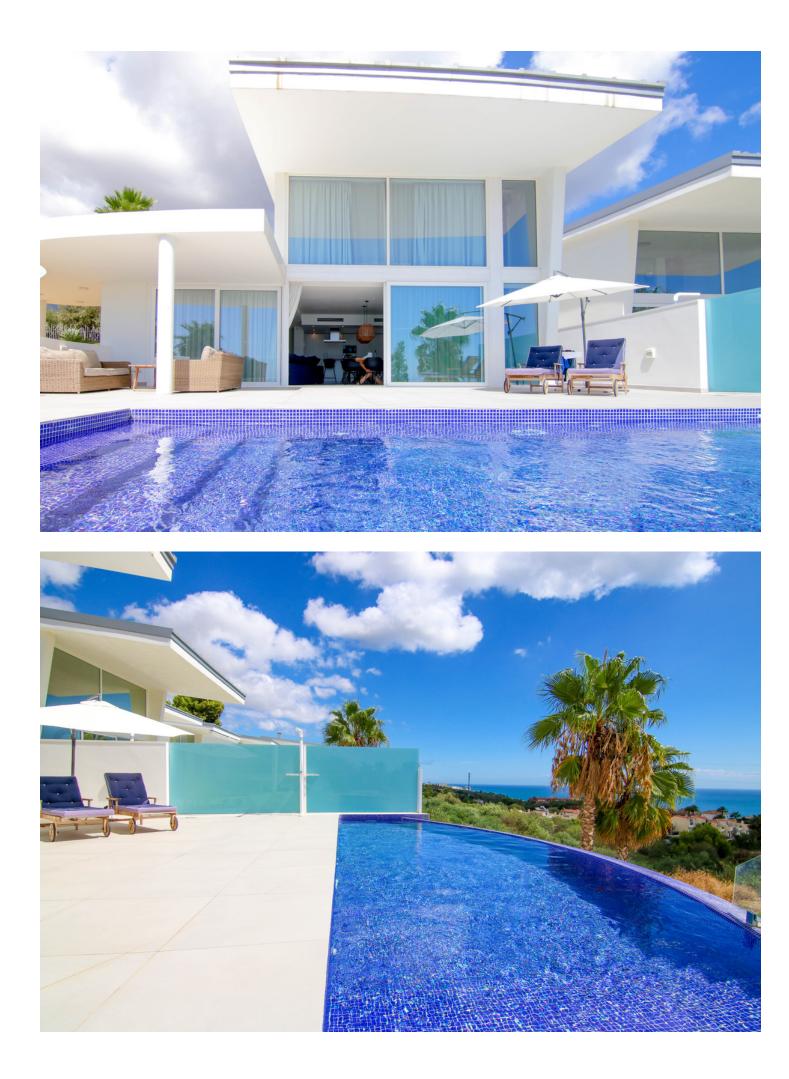

House

Modern villa in the Reserva de Higuerón Resort in Benalmádena, an exclusive residential area that stands out for the safety and quality of services it offers to its residents dedicated to leisure and health. Just 15 minutes from Malaga airport and half an hour from Marbella, this house is in an unbeatable location to take advantage of everything that the Costa del Sol can offer for the enjoyment of its lucky residents without sacrificing time on long trips until its main points of interest. The remote controlled entrance gives us access to the garage area with large private parking, from here we access the house that is composed of three levels: On the main floor we find the huge living room with the modern open kitchen, from which We have access to a large terrace with fantastic views of the Mediterranean Sea and a beautiful infinity pool from which to contemplate beautiful sunsets and enjoy meetings with family and friends. On this floor we also have a quest toilet. On the upper floor, we find the master bedroom with electric shutters, terrace and light entering from 3 different points of the room and from which we will enjoy dreamy sunrises against the backdrop of the Mediterranean Sea. In this bedroom we also have a large, beautifully designed bathroom with double sink, bathtub shower and a large dressing room. In the basement we find a large space with different possibilities such as a recreation area, cinema, gym ... which has a bar area and 3 bedrooms, one with an en-suite bathroom and access to the garden, all with sea views. On this floor we also have a laundry room and a meter room. The house has a private elevator that connects the 3 floors. A luxury home designed to meet the needs of the most demanding in an area that is synonymous with security, exclusivity and well-being of its residents, such as La Reserva del Higuerón. Do not hesitate and contact us to request information or to arrange a visit!