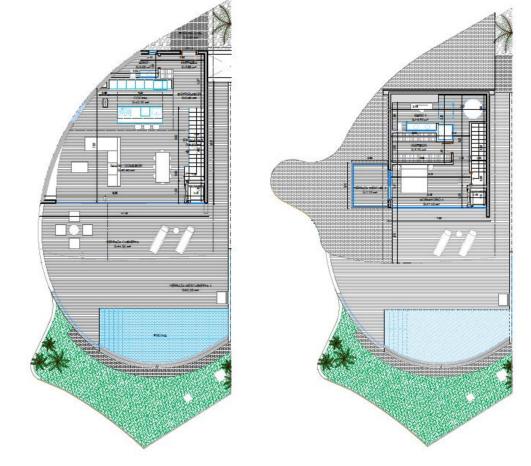

House

Modern villa in the Reserva de Higuerón Resort in Benalmádena, an exclusive residential area that stands out for the safety and quality of services it offers to its residents dedicated to leisure and health. Just 15 minutes from Malaga airport and half an hour from Marbella, this house is in an unbeatable location to take advantage of everything that the Costa del Sol can offer for the enjoyment of its lucky residents without sacrificing time on long trips until its main points of interest. The remote controlled entrance gives us access to the garage area with large private parking, from here we access the house that is composed of three levels: On the main floor we find the huge living room with the modern open kitchen, from which We have access to a large terrace with fantastic views of the Mediterranean Sea and a beautiful infinity pool from which to contemplate beautiful sunsets and enjoy meetings with family and friends. On this floor we also have a quest toilet. On the upper floor, we find the master bedroom with electric shutters, terrace and light entering from 3 different points of the room and from which we will enjoy dreamy sunrises against the backdrop of the Mediterranean Sea. In this bedroom we also have a large, beautifully designed bathroom with double sink, bathtub shower and a large dressing room. In the basement we find a large space with different possibilities such as a recreation area, cinema, gym ... which has a bar area and 3 bedrooms, one with an en-suite bathroom and access to the garden, all with sea views. On this floor we also have a laundry room and a meter room. The house has a private elevator that connects the 3 floors. A luxury home designed to meet the needs of the most demanding in an area that is synonymous with security, exclusivity and well-being of its residents, such as La Reserva del Higuerón. Do not hesitate and contact us to request information or to arrange a visit!