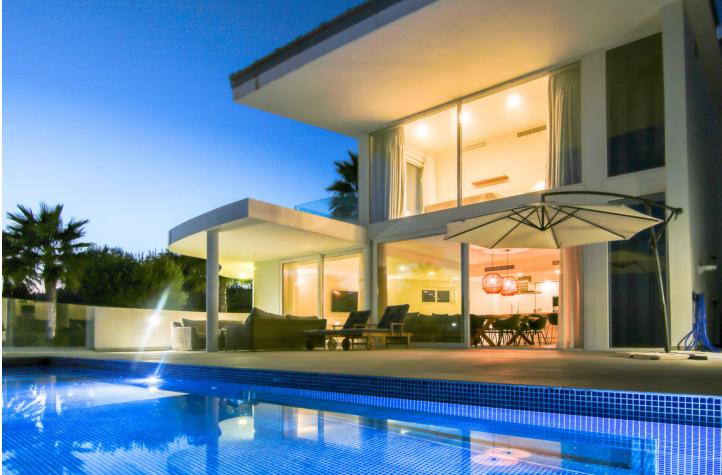

House

Modern villa in the Reserva de Higuerón Resort in Benalmádena, an exclusive residential area that stands out for the safety and quality of services it offers to its residents dedicated to leisure and health. Just 15 minutes from Malaga airport and half an hour from Marbella, this house is in an unbeatable location to take advantage of everything that the Costa del Sol can offer for the enjoyment of its lucky residents without sacrificing time on long trips until its main points of interest. The remote controlled entrance gives us access to the garage area with large private parking, from here we access the house that is composed of three levels: On the main floor we find the huge living room with the modern open kitchen, from which We have access to a large terrace with fantastic views of the Mediterranean Sea and a beautiful infinity pool from which to contemplate beautiful sunsets and enjoy meetings with family and friends. On this floor we also have a quest toilet. On the upper floor, we find the master bedroom with electric shutters, terrace and light entering from 3 different points of the room and from which we will enjoy dreamy sunrises against the backdrop of the Mediterranean Sea. In this bedroom we also have a large, beautifully designed bathroom with double sink, bathtub shower and a large dressing room. In the basement we find a large space with different possibilities such as a recreation area, cinema, gym ... which has a bar area and 3 bedrooms, one with an en-suite bathroom and access to the garden, all with sea views. On this floor we also have a laundry room and a meter room. The house has a private elevator that connects the 3 floors. A luxury home designed to meet the needs of the most demanding in an area that is synonymous with security, exclusivity and well-being of its residents, such as La Reserva del Higuerón. Do not hesitate and contact us to request information or to arrange a visit!