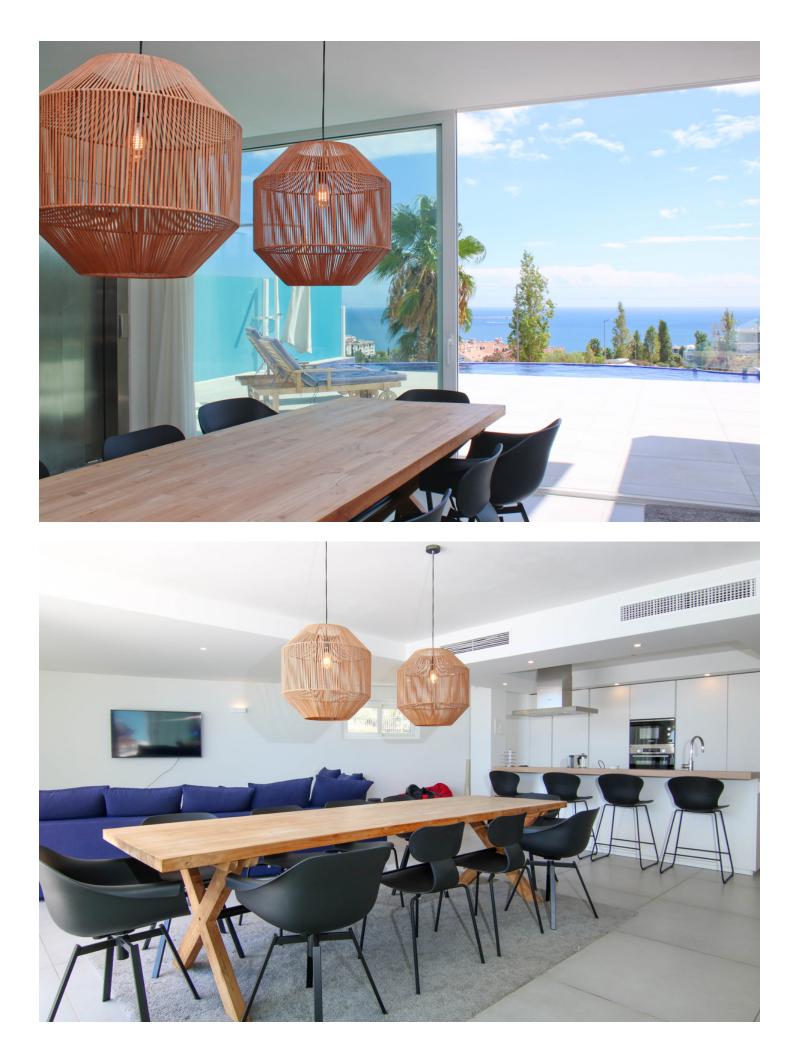

House

Modern villa in the Reserva de Higuerón Resort in Benalmádena, an exclusive residential area that stands out for the safety and quality of services it offers to its residents dedicated to leisure and health. Just 15 minutes from Malaga airport and half an hour from Marbella, this house is in an unbeatable location to take advantage of everything that the Costa del Sol can offer for the enjoyment of its lucky residents without sacrificing time on long trips until its main points of interest. The remote controlled entrance gives us access to the garage area with large private parking, from here we access the house that is composed of three levels: On the main floor we find the huge living room with the modern open kitchen, from which We have access to a large terrace with fantastic views of the Mediterranean Sea and a beautiful infinity pool from which to contemplate beautiful sunsets and enjoy meetings with family and friends. On this floor we also have a quest toilet. On the upper floor, we find the master bedroom with electric shutters, terrace and light entering from 3 different points of the room and from which we will enjoy dreamy sunrises against the backdrop of the Mediterranean Sea. In this bedroom we also have a large, beautifully designed bathroom with double sink, bathtub shower and a large dressing room. In the basement we find a large space with different possibilities such as a recreation area, cinema, gym ... which has a bar area and 3 bedrooms, one with an en-suite bathroom and access to the garden, all with sea views. On this floor we also have a laundry room and a meter room. The house has a private elevator that connects the 3 floors. A luxury home designed to meet the needs of the most demanding in an area that is synonymous with security, exclusivity and well-being of its residents, such as La Reserva del Higuerón. Do not hesitate and contact us to request information or to arrange a visit!