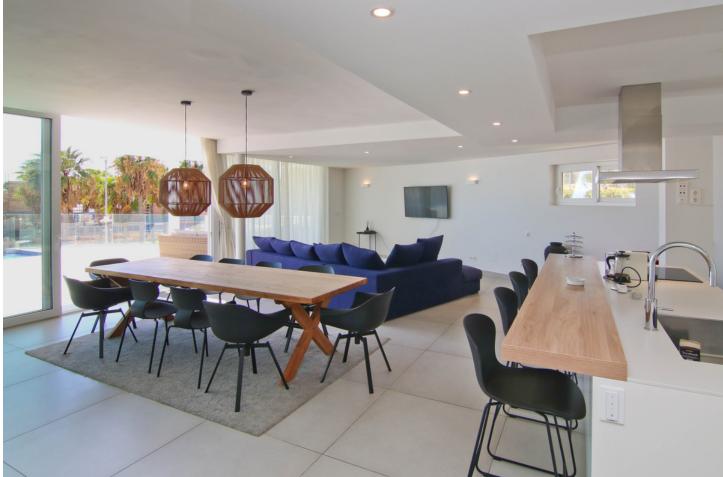

House

Modern villa in the Reserva de Higuerón Resort in Benalmádena, an exclusive residential area that stands out for the safety and quality of services it offers to its residents dedicated to leisure and health. Just 15 minutes from Malaga airport and half an hour from Marbella, this house is in an unbeatable location to take advantage of everything that the Costa del Sol can offer for the enjoyment of its lucky residents without sacrificing time on long trips until its main points of interest. The remote controlled entrance gives us access to the garage area with large private parking, from here we access the house that is composed of three levels: On the main floor we find the huge living room with the modern open kitchen, from which We have access to a large terrace with fantastic views of the Mediterranean Sea and a beautiful infinity pool from which to contemplate beautiful sunsets and enjoy meetings with family and friends. On this floor we also have a quest toilet. On the upper floor, we find the master bedroom with electric shutters, terrace and light entering from 3 different points of the room and from which we will enjoy dreamy sunrises against the backdrop of the Mediterranean Sea. In this bedroom we also have a large, beautifully designed bathroom with double sink, bathtub shower and a large dressing room. In the basement we find a large space with different possibilities such as a recreation area, cinema, gym ... which has a bar area and 3 bedrooms, one with an en-suite bathroom and access to the garden, all with sea views. On this floor we also have a laundry room and a meter room. The house has a private elevator that connects the 3 floors. A luxury home designed to meet the needs of the most demanding in an area that is synonymous with security, exclusivity and well-being of its residents, such as La Reserva del Higuerón. Do not hesitate and contact us to request information or to arrange a visit!