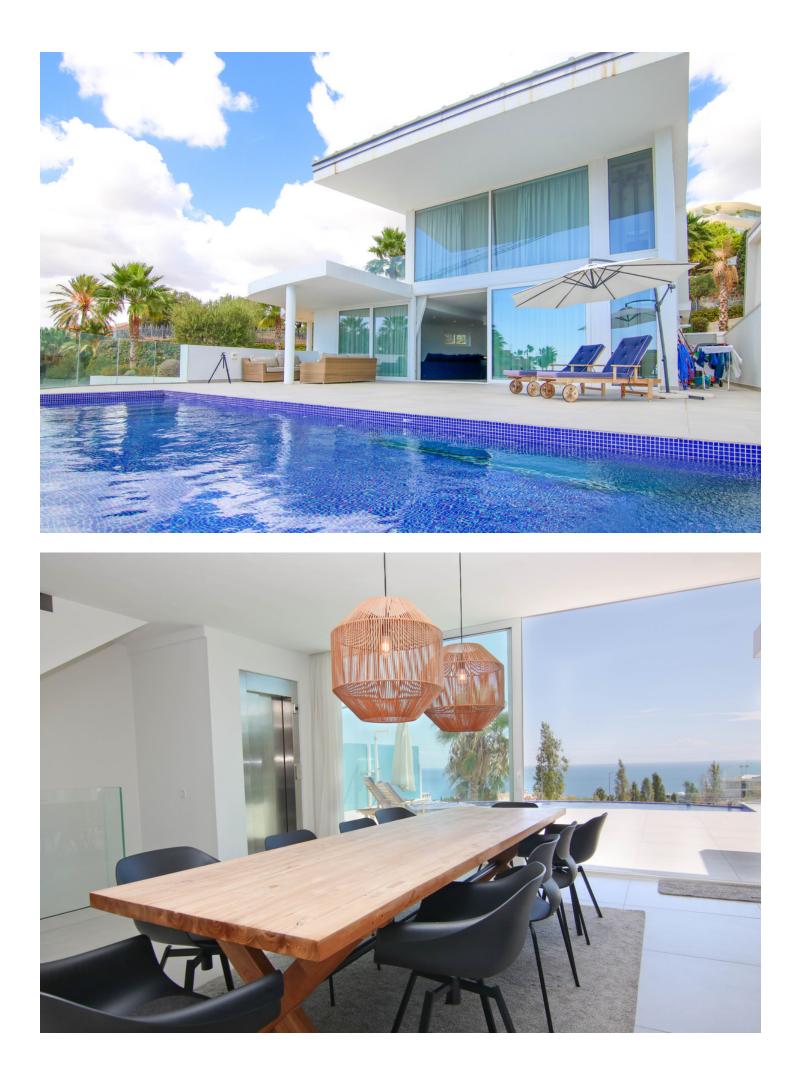

House

Modern villa in the Reserva de Higuerón Resort in Benalmádena, an exclusive residential area that stands out for the safety and quality of services it offers to its residents dedicated to leisure and health. Just 15 minutes from Malaga airport and half an hour from Marbella, this house is in an unbeatable location to take advantage of everything that the Costa del Sol can offer for the enjoyment of its lucky residents without sacrificing time on long trips until its main points of interest. The remote controlled entrance gives us access to the garage area with large private parking, from here we access the house that is composed of three levels: On the main floor we find the huge living room with the modern open kitchen, from which We have access to a large terrace with fantastic views of the Mediterranean Sea and a beautiful infinity pool from which to contemplate beautiful sunsets and enjoy meetings with family and friends. On this floor we also have a quest toilet. On the upper floor, we find the master bedroom with electric shutters, terrace and light entering from 3 different points of the room and from which we will enjoy dreamy sunrises against the backdrop of the Mediterranean Sea. In this bedroom we also have a large, beautifully designed bathroom with double sink, bathtub shower and a large dressing room. In the basement we find a large space with different possibilities such as a recreation area, cinema, gym ... which has a bar area and 3 bedrooms, one with an en-suite bathroom and access to the garden, all with sea views. On this floor we also have a laundry room and a meter room. The house has a private elevator that connects the 3 floors. A luxury home designed to meet the needs of the most demanding in an area that is synonymous with security, exclusivity and well-being of its residents, such as La Reserva del Higuerón. Do not hesitate and contact us to request information or to arrange a visit!