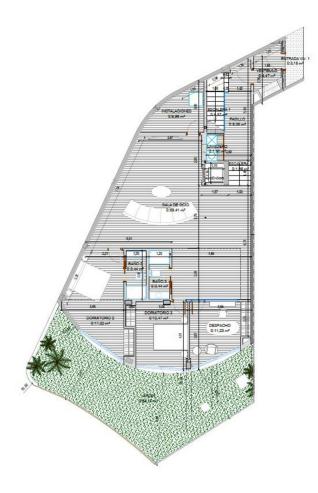

House

Modern villa in the Reserva de Higuerón Resort in Benalmádena, an exclusive residential area that stands out for the safety and quality of services it offers to its residents dedicated to leisure and health. Just 15 minutes from Malaga airport and half an hour from Marbella, this house is in an unbeatable location to take advantage of everything that the Costa del Sol can offer for the enjoyment of its lucky residents without sacrificing time on long trips until its main points of interest. The remote controlled entrance gives us access to the garage area with large private parking, from here we access the house that is composed of three levels: On the main floor we find the huge living room with the modern open kitchen, from which We have access to a large terrace with fantastic views of the Mediterranean Sea and a beautiful infinity pool from which to contemplate beautiful sunsets and enjoy meetings with family and friends. On this floor we also have a quest toilet. On the upper floor, we find the master bedroom with electric shutters, terrace and light entering from 3 different points of the room and from which we will enjoy dreamy sunrises against the backdrop of the Mediterranean Sea. In this bedroom we also have a large, beautifully designed bathroom with double sink, bathtub shower and a large dressing room. In the basement we find a large space with different possibilities such as a recreation area, cinema, gym ... which has a bar area and 3 bedrooms, one with an en-suite bathroom and access to the garden, all with sea views. On this floor we also have a laundry room and a meter room. The house has a private elevator that connects the 3 floors. A luxury home designed to meet the needs of the most demanding in an area that is synonymous with security, exclusivity and well-being of its residents, such as La Reserva del Higuerón. Do not hesitate and contact us to request information or to arrange a visit!