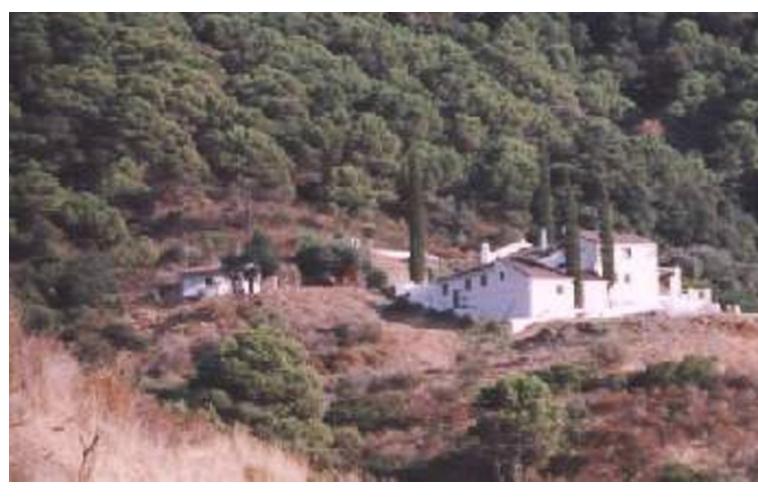

## 452000 m2

Magnificent estate of 1/2 million square meters located in the valleys behind Las Dunas and the Kempinski Hotel in Estepona. Situated approximately 6 kilometers from the main coastal road, and a large part of the land borders Rio Velerin. Great mountains and sea views as far as Gibraltar and Africa can be seen from most part of the estate. The estate has an existing rustic farm house with 4 bedrooms, 2 bathrooms, kitchen/breakfast room, living room as well as several out buildings. The land has in the past been used for a Vineyard, Mango Plantation, Hunting Estate and Olive grove. Planning: The area is currently 'green belt' and therefore the minimum plot size is 30.000 sq.m. Each plot could accommodate a farm house of appr. 1.000 sq.m. with its own plantation. Possible other uses could comprise: hotel, environmental group activity construction, camping, medical, school, equestrian or sports facilities. Roads: The driveway to the house is appr. 1 kilometer long and there are appr 6 km of dust roads within the estate. Water and Electricity: The property has mains electricity and permission to take 25.000 cubic meters per annum of water from the river (an average house consumes about 350 cubic meters per annum. the property also has a shared well. There are two large storage tanks on the property. The property has its own transformer.