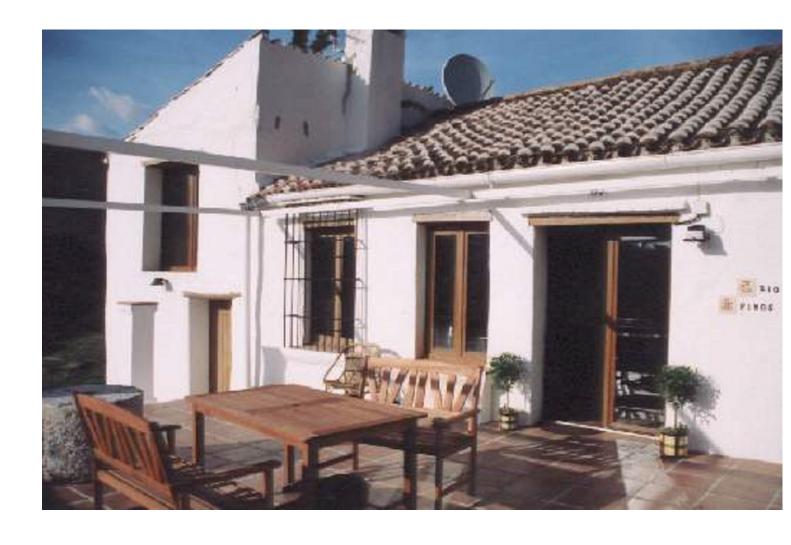

## 452000 m2

Magnificent estate of 1/2 million square meters located in the valleys behind Las Dunas and the Kempinski Hotel in Estepona. Situated approximately 6 kilometers from the main coastal road, and a large part of the land borders Rio Velerin. Great mountains and sea views as far as Gibraltar and Africa can be seen from most part of the estate. The estate has an existing rustic farm house with 4 bedrooms, 2 bathrooms, kitchen/breakfast room, living room as well as several out buildings. The land has in the past been used for a Vineyard, Mango Plantation, Hunting Estate and Olive grove. Planning: The area is currently 'green belt' and therefore the minimum plot size is 30.000 sq.m. Each plot could accommodate a farm house of appr. 1.000 sq.m. with its own plantation. Possible other uses could comprise: hotel, environmental group activity construction, camping, medical, school, equestrian or sports facilities. Roads: The driveway to the house is appr. 1 kilometer long and there are appr 6 km of dust roads within the estate. Water and Electricity: The property has mains electricity and permission to take 25.000 cubic meters per annum of water from the river (an average house consumes about 350 cubic meters per annum. the property also has a shared well. There are two large storage tanks on the property. The property has its own transformer.