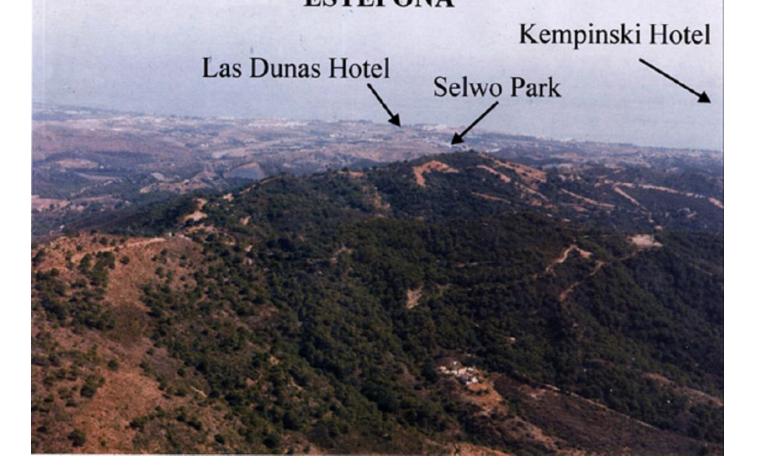

## Sales - Plot - Estepona 8.000.000€

**Estepona** Plot

## 452000 m2

Magnificent estate of 1/2 million square meters located in the valleys behind Las Dunas and the Kempinski Hotel in Estepona. Situated approximately 6 kilometers from the main coastal road, and a large part of the land borders Rio Velerin. Great mountains and sea views as far as Gibraltar and Africa can be seen from most part of the estate. The estate has an existing rustic farm house with 4 bedrooms, 2 bathrooms, kitchen/breakfast room, living room as well as several out buildings. The land has in the past been used for a Vineyard, Mango Plantation, Hunting Estate and Olive grove. Planning: The area is currently 'green belt' and therefore the minimum plot size is 30.000 sq.m. Each plot could accommodate a farm house of appr. 1.000 sq.m. with its own plantation. Possible other uses could comprise: hotel, environmental group activity construction, camping, medical, school, equestrian or sports facilities. Roads: The driveway to the house is appr. 1 kilometer long and there are appr 6 km of dust roads within the estate. Water and Electricity: The property has mains electricity and permission to take 25.000 cubic meters per annum of water from the river (an average house consumes about 350 cubic meters per annum. the property also has a shared well. There are two large storage tanks on the property. The property has its own transformer.