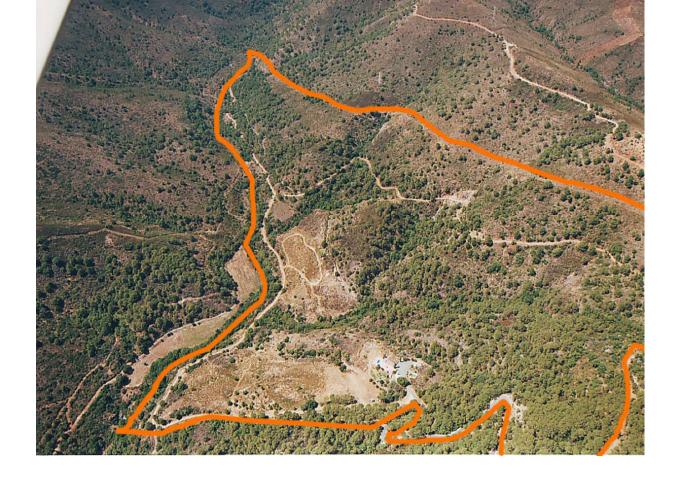

## 452000 m2

Magnificent estate of 1/2 million square meters located in the valleys behind Las Dunas and the Kempinski Hotel in Estepona. Situated approximately 6 kilometers from the main coastal road, and a large part of the land borders Rio Velerin. Great mountains and sea views as far as Gibraltar and Africa can be seen from most part of the estate. The estate has an existing rustic farm house with 4 bedrooms, 2 bathrooms, kitchen/breakfast room, living room as well as several out buildings. The land has in the past been used for a Vineyard, Mango Plantation, Hunting Estate and Olive grove. Planning: The area is currently 'green belt' and therefore the minimum plot size is 30.000 sq.m. Each plot could accommodate a farm house of appr. 1.000 sq.m. with its own plantation. Possible other uses could comprise: hotel, environmental group activity construction, camping, medical, school, equestrian or sports facilities. Roads: The driveway to the house is appr. 1 kilometer long and there are appr 6 km of dust roads within the estate. Water and Electricity: The property has mains electricity and permission to take 25.000 cubic meters per annum of water from the river (an average house consumes about 350 cubic meters per annum. the property also has a shared well. There are two large storage tanks on the property. The property has its own transformer.