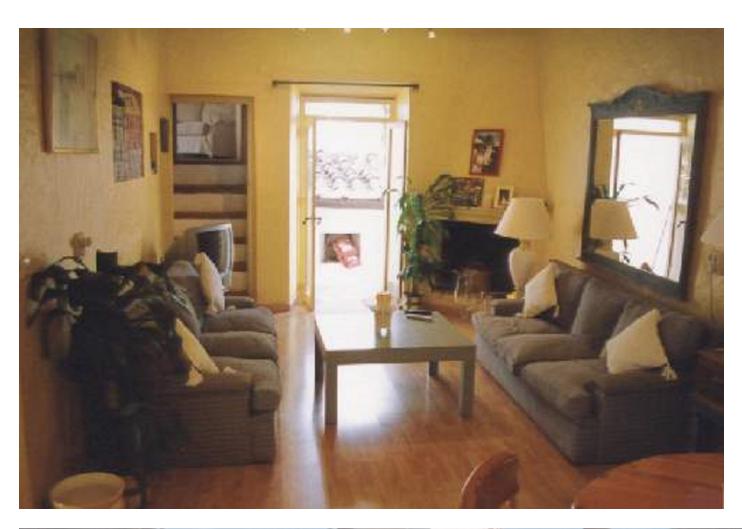

## 452000 m2

Magnificent estate of 1/2 million square meters located in the valleys behind Las Dunas and the Kempinski Hotel in Estepona. Situated approximately 6 kilometers from the main coastal road, and a large part of the land borders Rio Velerin. Great mountains and sea views as far as Gibraltar and Africa can be seen from most part of the estate. The estate has an existing rustic farm house with 4 bedrooms, 2 bathrooms, kitchen/breakfast room, living room as well as several out buildings. The land has in the past been used for a Vineyard, Mango Plantation, Hunting Estate and Olive grove. Planning: The area is currently 'green belt' and therefore the minimum plot size is 30.000 sq.m. Each plot could accommodate a farm house of appr. 1.000 sq.m. with its own plantation. Possible other uses could comprise: hotel, environmental group activity construction, camping, medical, school, equestrian or sports facilities. Roads: The driveway to the house is appr. 1 kilometer long and there are appr 6 km of dust roads within the estate. Water and Electricity: The property has mains electricity and permission to take 25.000 cubic meters per annum of water from the river (an average house consumes about 350 cubic meters per annum. the property also has a shared well. There are two large storage tanks on the property. The property has its own transformer.