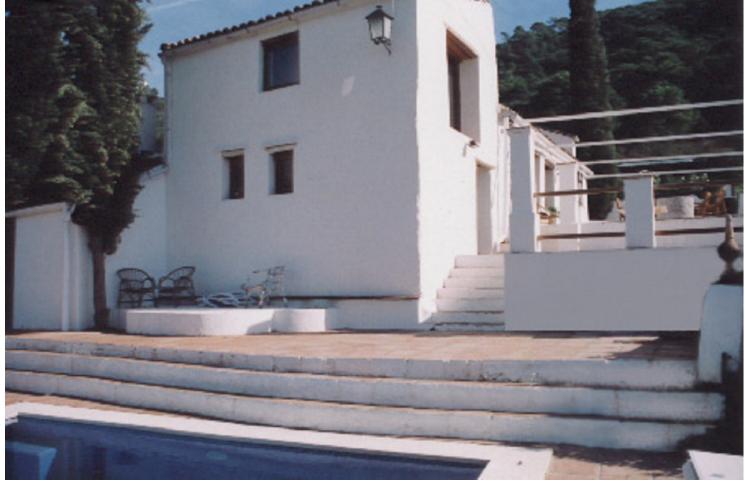

## 452000 m2

Magnificent estate of 1/2 million square meters located in the valleys behind Las Dunas and the Kempinski Hotel in Estepona. Situated approximately 6 kilometers from the main coastal road, and a large part of the land borders Rio Velerin. Great mountains and sea views as far as Gibraltar and Africa can be seen from most part of the estate. The estate has an existing rustic farm house with 4 bedrooms, 2 bathrooms, kitchen/breakfast room, living room as well as several out buildings. The land has in the past been used for a Vineyard, Mango Plantation, Hunting Estate and Olive grove. Planning: The area is currently 'green belt' and therefore the minimum plot size is 30.000 sq.m. Each plot could accommodate a farm house of appr. 1.000 sq.m. with its own plantation. Possible other uses could comprise: hotel, environmental group activity construction, camping, medical, school, equestrian or sports facilities. Roads: The driveway to the house is appr. 1 kilometer long and there are appr 6 km of dust roads within the estate. Water and Electricity: The property has mains electricity and permission to take 25.000 cubic meters per annum of water from the river (an average house consumes about 350 cubic meters per annum. the property also has a shared well. There are two large storage tanks on the property. The property has its own transformer.