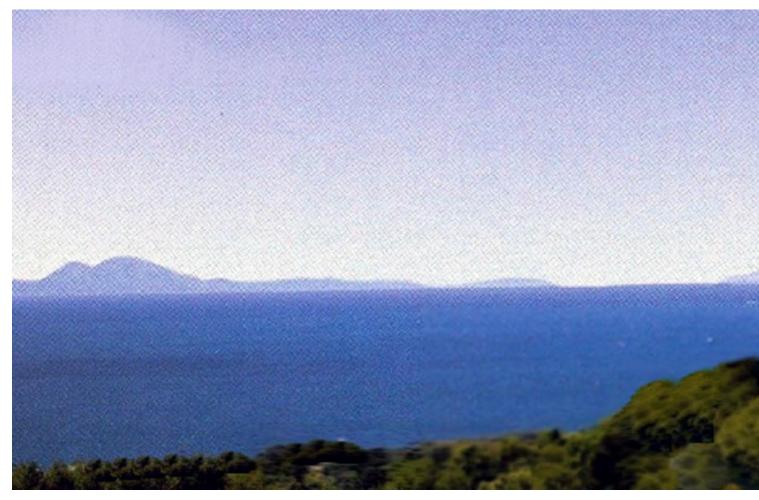

## 452000 m2

Magnificent estate of 1/2 million square meters located in the valleys behind Las Dunas and the Kempinski Hotel in Estepona. Situated approximately 6 kilometers from the main coastal road, and a large part of the land borders Rio Velerin. Great mountains and sea views as far as Gibraltar and Africa can be seen from most part of the estate. The estate has an existing rustic farm house with 4 bedrooms, 2 bathrooms, kitchen/breakfast room, living room as well as several out buildings. The land has in the past been used for a Vineyard, Mango Plantation, Hunting Estate and Olive grove. Planning: The area is currently 'green belt' and therefore the minimum plot size is 30.000 sq.m. Each plot could accommodate a farm house of appr. 1.000 sq.m. with its own plantation. Possible other uses could comprise: hotel, environmental group activity construction, camping, medical, school, equestrian or sports facilities. Roads: The driveway to the house is appr. 1 kilometer long and there are appr 6 km of dust roads within the estate. Water and Electricity: The property has mains electricity and permission to take 25.000 cubic meters per annum of water from the river (an average house consumes about 350 cubic meters per annum. the property also has a shared well. There are two large storage tanks on the property. The property has its own transformer.