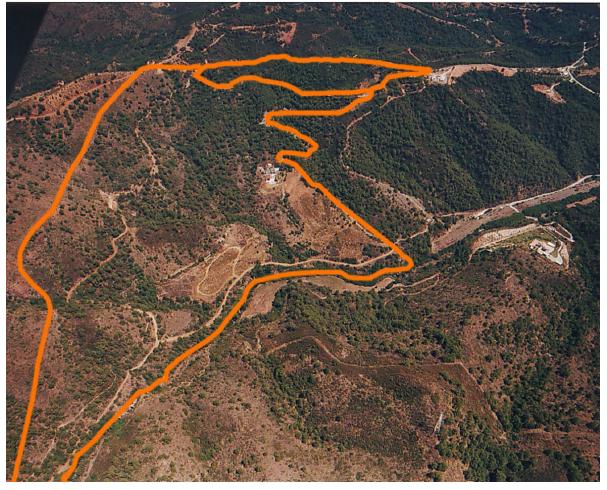

## 452000 m2

Magnificent estate of 1/2 million square meters located in the valleys behind Las Dunas and the Kempinski Hotel in Estepona. Situated approximately 6 kilometers from the main coastal road, and a large part of the land borders Rio Velerin. Great mountains and sea views as far as Gibraltar and Africa can be seen from most part of the estate. The estate has an existing rustic farm house with 4 bedrooms, 2 bathrooms, kitchen/breakfast room, living room as well as several out buildings. The land has in the past been used for a Vineyard, Mango Plantation, Hunting Estate and Olive grove. Planning: The area is currently 'green belt' and therefore the minimum plot size is 30.000 sq.m. Each plot could accommodate a farm house of appr. 1.000 sq.m. with its own plantation. Possible other uses could comprise: hotel, environmental group activity construction, camping, medical, school, equestrian or sports facilities. Roads: The driveway to the house is appr. 1 kilometer long and there are appr 6 km of dust roads within the estate. Water and Electricity: The property has mains electricity and permission to take 25.000 cubic meters per annum of water from the river (an average house consumes about 350 cubic meters per annum. the property also has a shared well. There are two large storage tanks on the property. The property has its own transformer.