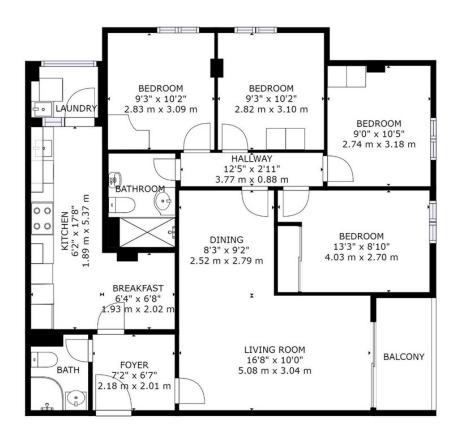

Orientation

GROSS INTERNAL AREA FLOOR 1: 1039 sq. ft,97 m2 TOTAL: 1039 sq. ft,97 m2 SIZES AND DIMENSIONS ARE APPROXIMATE, ACTUAL MAY VARY.

FLOOR 1