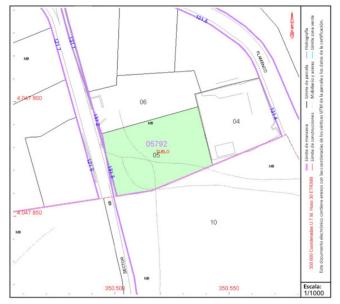

## DATOS DESCRIPTIVOS DEL INMUEBLE

Localización:

UR LOMA DEL FLAMENCO 1313 Suelo PARCELA 13.1.3 29650 MIJAS [MÁLAGA]

Clase: URBANO
Uso principal: Suelo sin edif.
Superficie construida:
Año construcción:

## CONSULTA DESCRIPTIVA Y GRÁFICA DE DATOS CATASTRALES DE BIEN INMUEBLE

Referencia catastral: 0579205UF5407N0001TS

## PARCELA

Superficie gráfica: 1.252 m2 Participación del inmueble: 100,00 %

Tipo:

Este documento no es una certificación catastral, pero sus datos pueden ser verificados a través del "Acceso a datos catastrales no protegidos de la SEC"