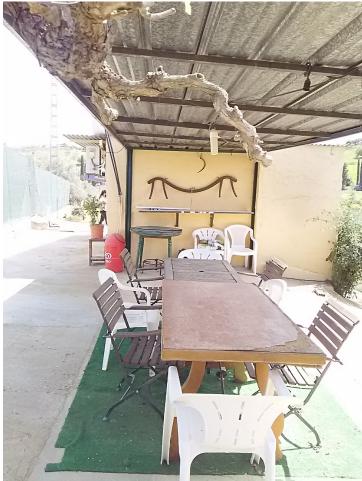

## Sales - House - Coín 169.500€

Fabulous farm of 11,000 m2 in Coín with about 100 olive trees. It is a flat farm in the middle of nature and surrounded by tranquility with olive trees and more fruit trees. It has electricity, drinking water and irrigation water, as well as an irrigation system for the trees The farm is fully fenced and has a picnic area, a small house of about 30 m2 with kitchen and bathroom outside. In addition, the price includes a 90 m2 chalet with a 120 m2 ground floor still under construction, it has a building permit and can then be deeded upon completion. Great opportunity to live in the countryside with the city nearby, it is only 3 km from the La Trocha shopping center.