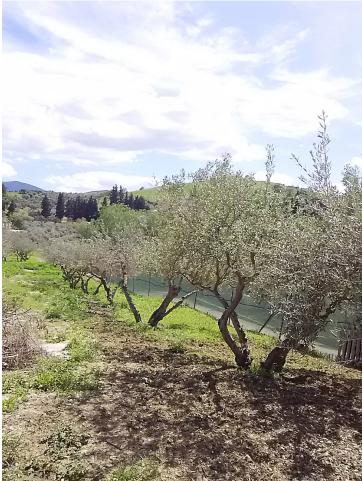

## Sales - House - Coín 169.500€

Fabulous farm of 11,000 m2 in Coín with about 100 olive trees. It is a flat farm in the middle of nature and surrounded by tranquility with olive trees and more fruit trees. It has electricity, drinking water and irrigation water, as well as an irrigation system for the trees The farm is fully fenced and has a picnic area, a small house of about 30 m2 with kitchen and bathroom outside. In addition, the price includes a 90 m2 chalet with a 120 m2 ground floor still under construction, it has a building permit and can then be deeded upon completion. Great opportunity to live in the countryside with the city nearby, it is only 3 km from the La Trocha shopping center.