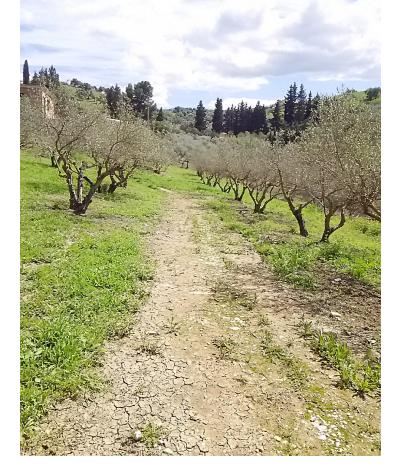

## Sales - House - Coín 169.500€

Fabulous farm of 11,000 m2 in Coín with about 100 olive trees. It is a flat farm in the middle of nature and surrounded by tranquility with olive trees and more fruit trees. It has electricity, drinking water and irrigation water, as well as an irrigation system for the trees The farm is fully fenced and has a picnic area, a small house of about 30 m2 with kitchen and bathroom outside. In addition, the price includes a 90 m2 chalet with a 120 m2 ground floor still under construction, it has a building permit and can then be deeded upon completion. Great opportunity to live in the countryside with the city nearby, it is only 3 km from the La Trocha shopping center.