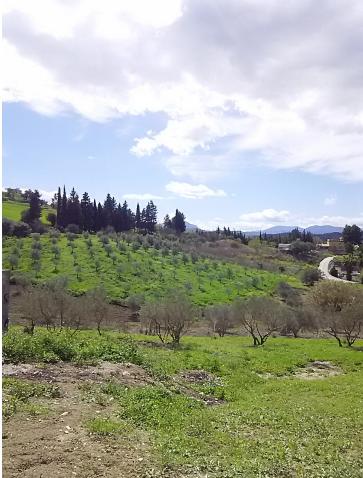

## Sales - House - Coín 169.500€

Fabulous farm of 11,000 m2 in Coín with about 100 olive trees. It is a flat farm in the middle of nature and surrounded by tranquility with olive trees and more fruit trees. It has electricity, drinking water and irrigation water, as well as an irrigation system for the trees The farm is fully fenced and has a picnic area, a small house of about 30 m2 with kitchen and bathroom outside. In addition, the price includes a 90 m2 chalet with a 120 m2 ground floor still under construction, it has a building permit and can then be deeded upon completion. Great opportunity to live in the countryside with the city nearby, it is only 3 km from the La Trocha shopping center.