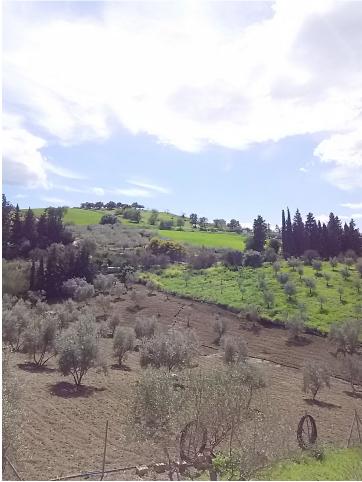

## Sales - House - Coín 169.500€

Fabulous farm of 11,000 m2 in Coín with about 100 olive trees. It is a flat farm in the middle of nature and surrounded by tranquility with olive trees and more fruit trees. It has electricity, drinking water and irrigation water, as well as an irrigation system for the trees The farm is fully fenced and has a picnic area, a small house of about 30 m2 with kitchen and bathroom outside. In addition, the price includes a 90 m2 chalet with a 120 m2 ground floor still under construction, it has a building permit and can then be deeded upon completion. Great opportunity to live in the countryside with the city nearby, it is only 3 km from the La Trocha shopping center.