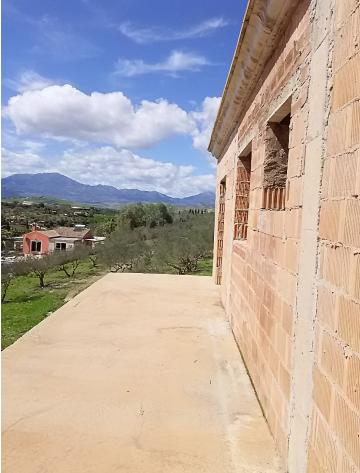

## Sales - House - Coín 169.500€

Fabulous farm of 11,000 m2 in Coín with about 100 olive trees. It is a flat farm in the middle of nature and surrounded by tranquility with olive trees and more fruit trees. It has electricity, drinking water and irrigation water, as well as an irrigation system for the trees The farm is fully fenced and has a picnic area, a small house of about 30 m2 with kitchen and bathroom outside. In addition, the price includes a 90 m2 chalet with a 120 m2 ground floor still under construction, it has a building permit and can then be deeded upon completion. Great opportunity to live in the countryside with the city nearby, it is only 3 km from the La Trocha shopping center.