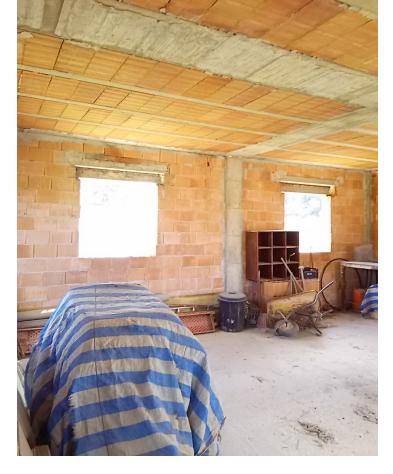

## Sales - House - Coín 169.500€

Fabulous farm of 11,000 m2 in Coín with about 100 olive trees. It is a flat farm in the middle of nature and surrounded by tranquility with olive trees and more fruit trees. It has electricity, drinking water and irrigation water, as well as an irrigation system for the trees The farm is fully fenced and has a picnic area, a small house of about 30 m2 with kitchen and bathroom outside. In addition, the price includes a 90 m2 chalet with a 120 m2 ground floor still under construction, it has a building permit and can then be deeded upon completion. Great opportunity to live in the countryside with the city nearby, it is only 3 km from the La Trocha shopping center.