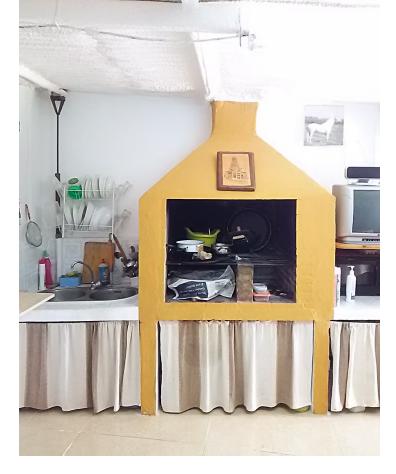

## Sales - House - Coín 169.500€

Fabulous farm of 11,000 m2 in Coín with about 100 olive trees. It is a flat farm in the middle of nature and surrounded by tranquility with olive trees and more fruit trees. It has electricity, drinking water and irrigation water, as well as an irrigation system for the trees The farm is fully fenced and has a picnic area, a small house of about 30 m2 with kitchen and bathroom outside. In addition, the price includes a 90 m2 chalet with a 120 m2 ground floor still under construction, it has a building permit and can then be deeded upon completion. Great opportunity to live in the countryside with the city nearby, it is only 3 km from the La Trocha shopping center.