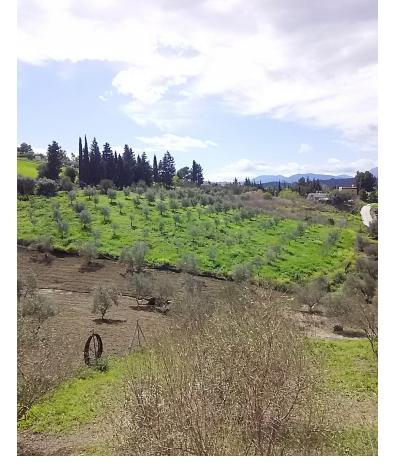

## Sales - House - Coín 169.500€

Fabulous farm of 11,000 m2 in Coín with about 100 olive trees. It is a flat farm in the middle of nature and surrounded by tranquility with olive trees and more fruit trees. It has electricity, drinking water and irrigation water, as well as an irrigation system for the trees The farm is fully fenced and has a picnic area, a small house of about 30 m2 with kitchen and bathroom outside. In addition, the price includes a 90 m2 chalet with a 120 m2 ground floor still under construction, it has a building permit and can then be deeded upon completion. Great opportunity to live in the countryside with the city nearby, it is only 3 km from the La Trocha shopping center.