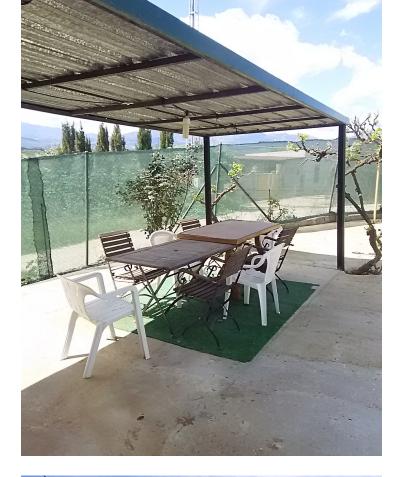

## Sales - House - Coín 169.500€

Fabulous farm of 11,000 m2 in Coín with about 100 olive trees. It is a flat farm in the middle of nature and surrounded by tranquility with olive trees and more fruit trees. It has electricity, drinking water and irrigation water, as well as an irrigation system for the trees The farm is fully fenced and has a picnic area, a small house of about 30 m2 with kitchen and bathroom outside. In addition, the price includes a 90 m2 chalet with a 120 m2 ground floor still under construction, it has a building permit and can then be deeded upon completion. Great opportunity to live in the countryside with the city nearby, it is only 3 km from the La Trocha shopping center.