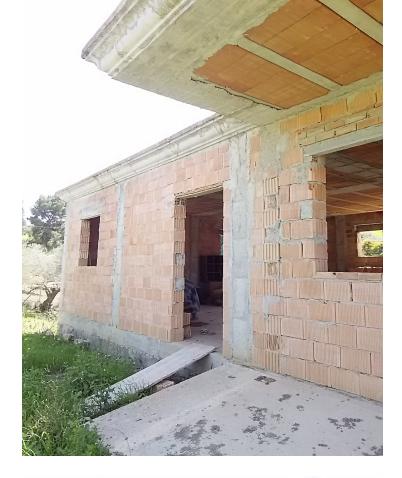

## Sales - House - Coín 169.500€

Fabulous farm of 11,000 m2 in Coín with about 100 olive trees. It is a flat farm in the middle of nature and surrounded by tranquility with olive trees and more fruit trees. It has electricity, drinking water and irrigation water, as well as an irrigation system for the trees The farm is fully fenced and has a picnic area, a small house of about 30 m2 with kitchen and bathroom outside. In addition, the price includes a 90 m2 chalet with a 120 m2 ground floor still under construction, it has a building permit and can then be deeded upon completion. Great opportunity to live in the countryside with the city nearby, it is only 3 km from the La Trocha shopping center.