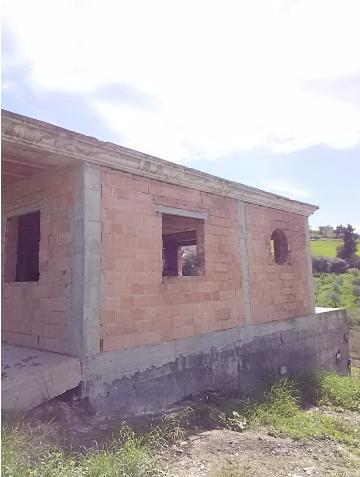

## Sales - House - Coín 169.500€

Fabulous farm of 11,000 m2 in Coín with about 100 olive trees. It is a flat farm in the middle of nature and surrounded by tranquility with olive trees and more fruit trees. It has electricity, drinking water and irrigation water, as well as an irrigation system for the trees The farm is fully fenced and has a picnic area, a small house of about 30 m2 with kitchen and bathroom outside. In addition, the price includes a 90 m2 chalet with a 120 m2 ground floor still under construction, it has a building permit and can then be deeded upon completion. Great opportunity to live in the countryside with the city nearby, it is only 3 km from the La Trocha shopping center.