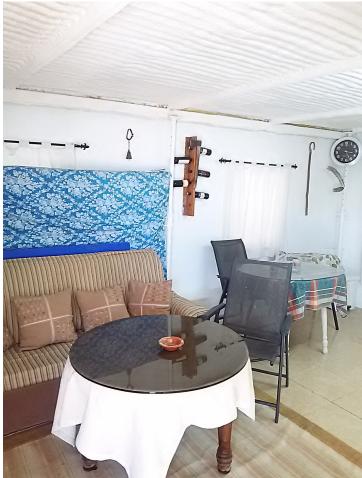

## Sales - House - Coín 169.500€

Fabulous farm of 11,000 m2 in Coín with about 100 olive trees. It is a flat farm in the middle of nature and surrounded by tranquility with olive trees and more fruit trees. It has electricity, drinking water and irrigation water, as well as an irrigation system for the trees The farm is fully fenced and has a picnic area, a small house of about 30 m2 with kitchen and bathroom outside. In addition, the price includes a 90 m2 chalet with a 120 m2 ground floor still under construction, it has a building permit and can then be deeded upon completion. Great opportunity to live in the countryside with the city nearby, it is only 3 km from the La Trocha shopping center.