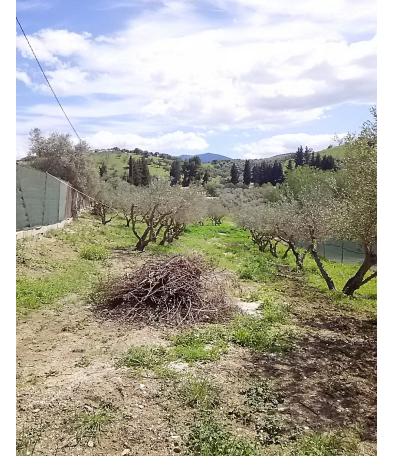

## Sales - House - Coín 169.500€

Fabulous farm of 11,000 m2 in Coín with about 100 olive trees. It is a flat farm in the middle of nature and surrounded by tranquility with olive trees and more fruit trees. It has electricity, drinking water and irrigation water, as well as an irrigation system for the trees The farm is fully fenced and has a picnic area, a small house of about 30 m2 with kitchen and bathroom outside. In addition, the price includes a 90 m2 chalet with a 120 m2 ground floor still under construction, it has a building permit and can then be deeded upon completion. Great opportunity to live in the countryside with the city nearby, it is only 3 km from the La Trocha shopping center.