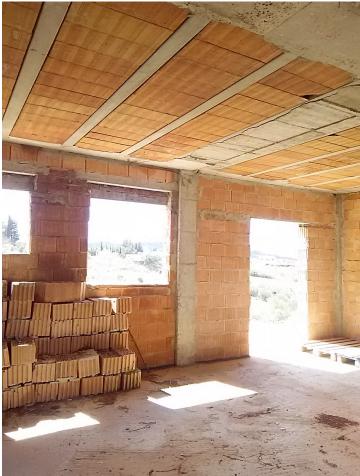

## Sales - House - Coín 169.500€

Fabulous farm of 11,000 m2 in Coín with about 100 olive trees. It is a flat farm in the middle of nature and surrounded by tranquility with olive trees and more fruit trees. It has electricity, drinking water and irrigation water, as well as an irrigation system for the trees The farm is fully fenced and has a picnic area, a small house of about 30 m2 with kitchen and bathroom outside. In addition, the price includes a 90 m2 chalet with a 120 m2 ground floor still under construction, it has a building permit and can then be deeded upon completion. Great opportunity to live in the countryside with the city nearby, it is only 3 km from the La Trocha shopping center.