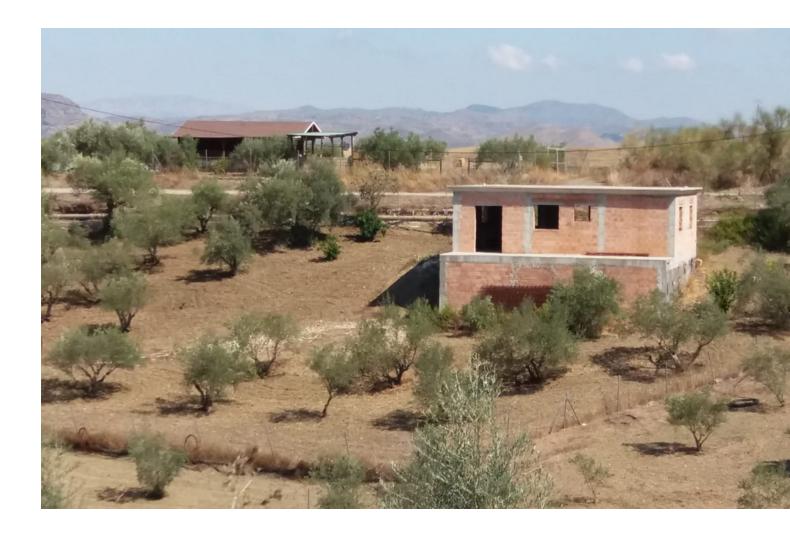

## Sales - House - Coín 169.500€

Fabulous farm of 11,000 m2 in Coín with about 100 olive trees. It is a flat farm in the middle of nature and surrounded by tranquility with olive trees and more fruit trees. It has electricity, drinking water and irrigation water, as well as an irrigation system for the trees The farm is fully fenced and has a picnic area, a small house of about 30 m2 with kitchen and bathroom outside. In addition, the price includes a 90 m2 chalet with a 120 m2 ground floor still under construction, it has a building permit and can then be deeded upon completion. Great opportunity to live in the countryside with the city nearby, it is only 3 km from the La Trocha shopping center.