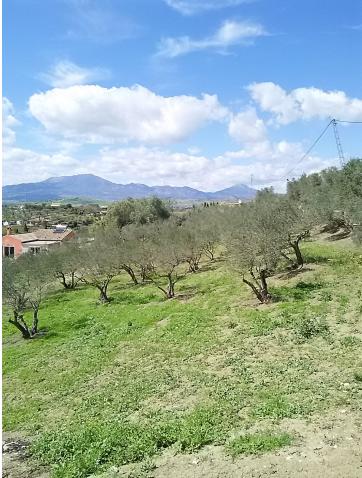

## Sales - House - Coín 169.500€

Fabulous farm of 11,000 m2 in Coín with about 100 olive trees. It is a flat farm in the middle of nature and surrounded by tranquility with olive trees and more fruit trees. It has electricity, drinking water and irrigation water, as well as an irrigation system for the trees The farm is fully fenced and has a picnic area, a small house of about 30 m2 with kitchen and bathroom outside. In addition, the price includes a 90 m2 chalet with a 120 m2 ground floor still under construction, it has a building permit and can then be deeded upon completion. Great opportunity to live in the countryside with the city nearby, it is only 3 km from the La Trocha shopping center.