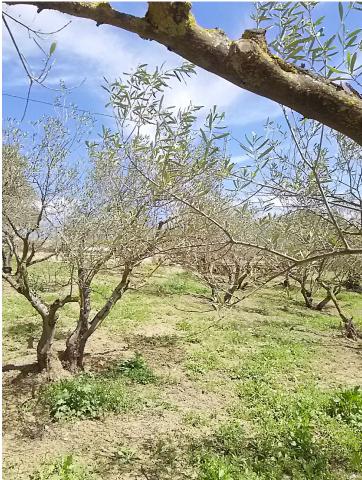

## Sales - House - Coín 169.500€

Fabulous farm of 11,000 m2 in Coín with about 100 olive trees. It is a flat farm in the middle of nature and surrounded by tranquility with olive trees and more fruit trees. It has electricity, drinking water and irrigation water, as well as an irrigation system for the trees The farm is fully fenced and has a picnic area, a small house of about 30 m2 with kitchen and bathroom outside. In addition, the price includes a 90 m2 chalet with a 120 m2 ground floor still under construction, it has a building permit and can then be deeded upon completion. Great opportunity to live in the countryside with the city nearby, it is only 3 km from the La Trocha shopping center.