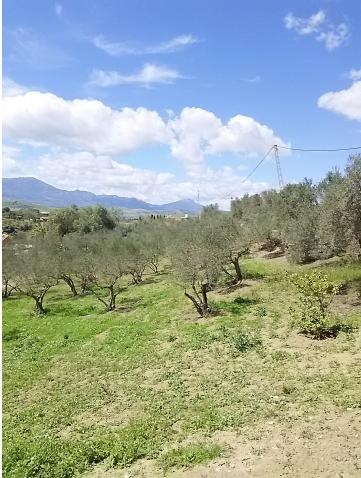

## Sales - House - Coín 169.500€

Fabulous farm of 11,000 m2 in Coín with about 100 olive trees. It is a flat farm in the middle of nature and surrounded by tranquility with olive trees and more fruit trees. It has electricity, drinking water and irrigation water, as well as an irrigation system for the trees The farm is fully fenced and has a picnic area, a small house of about 30 m2 with kitchen and bathroom outside. In addition, the price includes a 90 m2 chalet with a 120 m2 ground floor still under construction, it has a building permit and can then be deeded upon completion. Great opportunity to live in the countryside with the city nearby, it is only 3 km from the La Trocha shopping center.