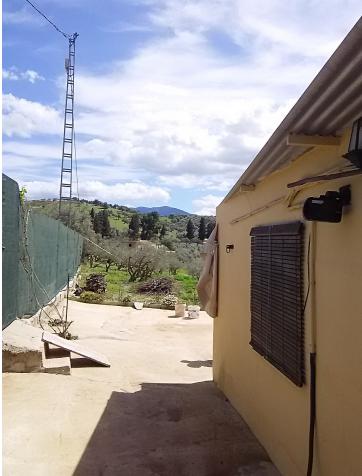

## Sales - House - Coín 169.500€

Fabulous farm of 11,000 m2 in Coín with about 100 olive trees. It is a flat farm in the middle of nature and surrounded by tranquility with olive trees and more fruit trees. It has electricity, drinking water and irrigation water, as well as an irrigation system for the trees The farm is fully fenced and has a picnic area, a small house of about 30 m2 with kitchen and bathroom outside. In addition, the price includes a 90 m2 chalet with a 120 m2 ground floor still under construction, it has a building permit and can then be deeded upon completion. Great opportunity to live in the countryside with the city nearby, it is only 3 km from the La Trocha shopping center.