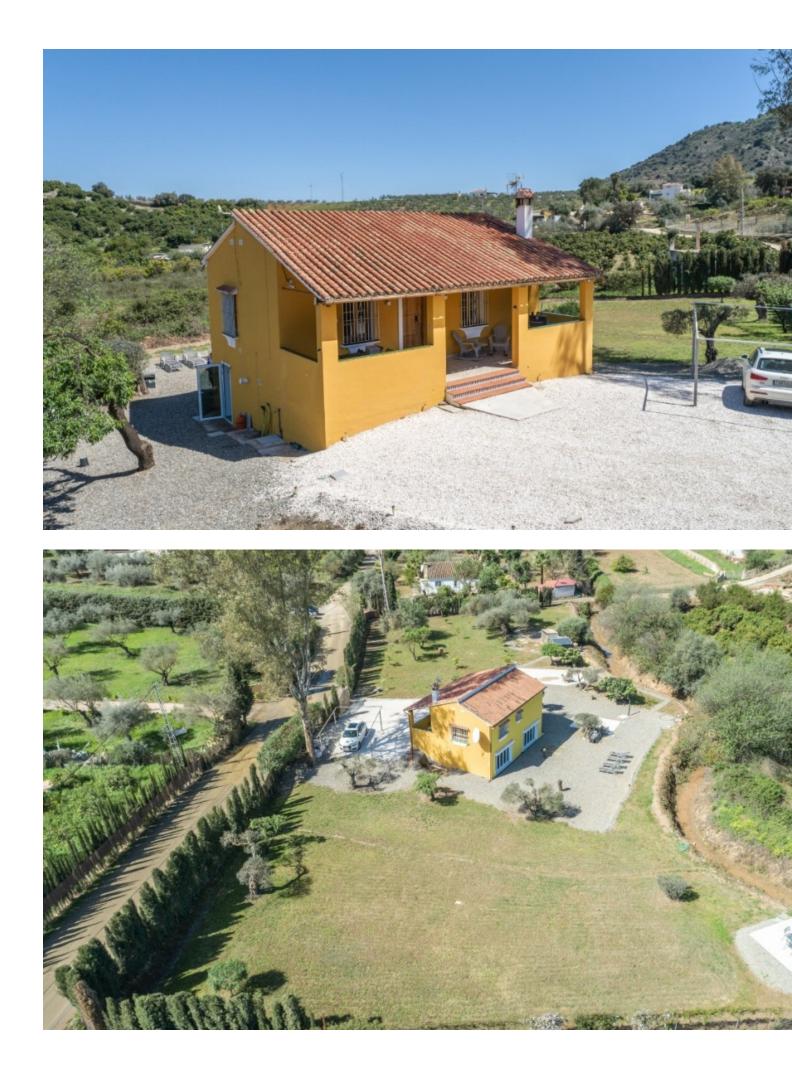

Finca built on a well situated, private, entirely flat plot. Ideal for children. The property is distributed as follows: Main entrance floor with rustic style: attractive covered terrace with dining table and barbecue area. Living room with wood burning stove, with equipped american kitchen. There are two bedrooms and one bathroom on this level. The ground floor has an independent entrance at garden level (as of listing the floors are not connected, however provision is in place for an external staircase and door to the lower corridor to connect both floors). There are currently two very large bedrooms and a modern bathroom plus a hallway and corridor that can be used as a storage room or open the end wall to the outside where the staircase leading to the upper floor would be fitted. One of these bedrooms could easily be converted into an open kitchen with a dining area and thus have two independent dwellings. The large windows downstairs make the most of the garden and feature electric, ventilated blinds, for security, sun protection and air movement. The property in very good condition, downstairs is newly completed and unused with fitted wardrobes in onebedroom, double glazed windows on the ground floor, electric gate, underfloor heating and wifi controlled heaters throughout. The property has a robust and stable Internet connection, the current owner works from home. Exterior: Beautiful fully fenced garden with cypress trees to the borders with 100% tranguillity and privacy. There are two concrete bases, both with electricity and water supply adjacent. Prevision for the installation of a Jacuzzi and the other for an above the ground pool. It has fruit trees, olive trees, a woodshed and a storage shed, which has water and electricity supplied to it. The property has mains electricity and the water supply is from the town hall. Panoramic views of the Sierra de las Nieves mountains and the countryside. The access to the Finca is excellent and with a recently paved road to the entrance of the property. Plot 3.030m2. Total built size 132,99m2. Upstairs 60,29m2 plus covered porch of 24,82m2 and the ground floor 60,29m2. Woodshed 3,98m2. IBI 242,54 per year. Rubbish 15,68 per year. Year of construction 1994. Distances: Asphalted road 270 meters. Bus stop 270 meters. Coin 6.7km. Marbella 31km. Fuengirola 33 km. Malaga Airport 39km.