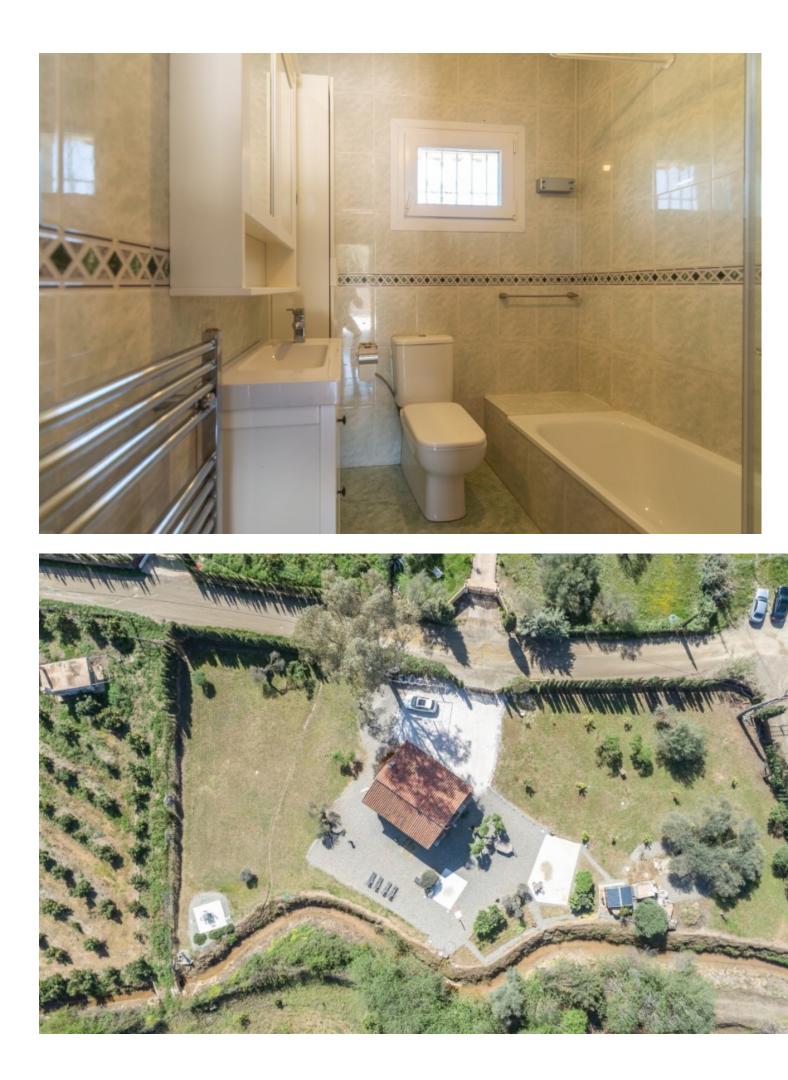

Finca built on a well situated, private, entirely flat plot. Ideal for children. The property is distributed as follows: Main entrance floor with rustic style: attractive covered terrace with dining table and barbecue area. Living room with wood burning stove, with equipped american kitchen. There are two bedrooms and one bathroom on this level. The ground floor has an independent entrance at garden level (as of listing the floors are not connected, however provision is in place for an external staircase and door to the lower corridor to connect both floors). There are currently two very large bedrooms and a modern bathroom plus a hallway and corridor that can be used as a storage room or open the end wall to the outside where the staircase leading to the upper floor would be fitted. One of these bedrooms could easily be converted into an open kitchen with a dining area and thus have two independent dwellings. The large windows downstairs make the most of the garden and feature electric, ventilated blinds, for security, sun protection and air movement. The property in very good condition, downstairs is newly completed and unused with fitted wardrobes in onebedroom, double glazed windows on the ground floor, electric gate, underfloor heating and wifi controlled heaters throughout. The property has a robust and stable Internet connection, the current owner works from home. Exterior: Beautiful fully fenced garden with cypress trees to the borders with 100% tranguillity and privacy. There are two concrete bases, both with electricity and water supply adjacent. Prevision for the installation of a Jacuzzi and the other for an above the ground pool. It has fruit trees, olive trees, a woodshed and a storage shed, which has water and electricity supplied to it. The property has mains electricity and the water supply is from the town hall. Panoramic views of the Sierra de las Nieves mountains and the countryside. The access to the Finca is excellent and with a recently paved road to the entrance of the property. Plot 3.030m2. Total built size 132,99m2. Upstairs 60,29m2 plus covered porch of 24,82m2 and the ground floor 60,29m2. Woodshed 3,98m2. IBI 242,54 per year. Rubbish 15,68 per year. Year of construction 1994. Distances: Asphalted road 270 meters. Bus stop 270 meters. Coin 6.7km. Marbella 31km. Fuengirola 33 km. Malaga Airport 39km.