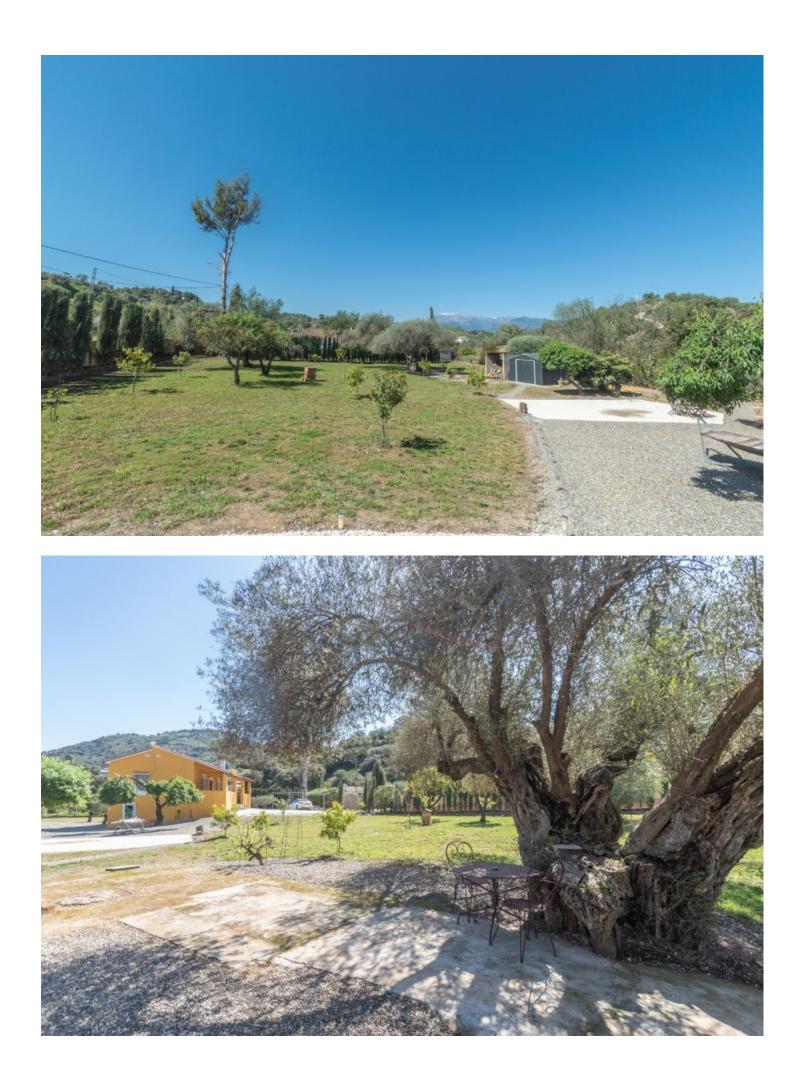

Finca built on a well situated, private, entirely flat plot. Ideal for children. The property is distributed as follows: Main entrance floor with rustic style: attractive covered terrace with dining table and barbecue area. Living room with wood burning stove, with equipped american kitchen. There are two bedrooms and one bathroom on this level. The ground floor has an independent entrance at garden level (as of listing the floors are not connected, however provision is in place for an external staircase and door to the lower corridor to connect both floors). There are currently two very large bedrooms and a modern bathroom plus a hallway and corridor that can be used as a storage room or open the end wall to the outside where the staircase leading to the upper floor would be fitted. One of these bedrooms could easily be converted into an open kitchen with a dining area and thus have two independent dwellings. The large windows downstairs make the most of the garden and feature electric, ventilated blinds, for security, sun protection and air movement. The property in very good condition, downstairs is newly completed and unused with fitted wardrobes in onebedroom, double glazed windows on the ground floor, electric gate, underfloor heating and wifi controlled heaters throughout. The property has a robust and stable Internet connection, the current owner works from home. Exterior: Beautiful fully fenced garden with cypress trees to the borders with 100% tranguillity and privacy. There are two concrete bases, both with electricity and water supply adjacent. Prevision for the installation of a Jacuzzi and the other for an above the ground pool. It has fruit trees, olive trees, a woodshed and a storage shed, which has water and electricity supplied to it. The property has mains electricity and the water supply is from the town hall. Panoramic views of the Sierra de las Nieves mountains and the countryside. The access to the Finca is excellent and with a recently paved road to the entrance of the property. Plot 3.030m2. Total built size 132,99m2. Upstairs 60,29m2 plus covered porch of 24,82m2 and the ground floor 60,29m2. Woodshed 3,98m2. IBI 242,54 per year. Rubbish 15,68 per year. Year of construction 1994. Distances: Asphalted road 270 meters. Bus stop 270 meters. Coin 6.7km. Marbella 31km. Fuengirola 33 km. Malaga Airport 39km.

Setting Country Close To Shops

Near Transport

 Guest Apartment

Features

Condition Excellent

Kitchen Y Fully Fitted Climate Control Fireplace

Garden YPrivate Views Mountain Country Panoramic Garden Parking Communal