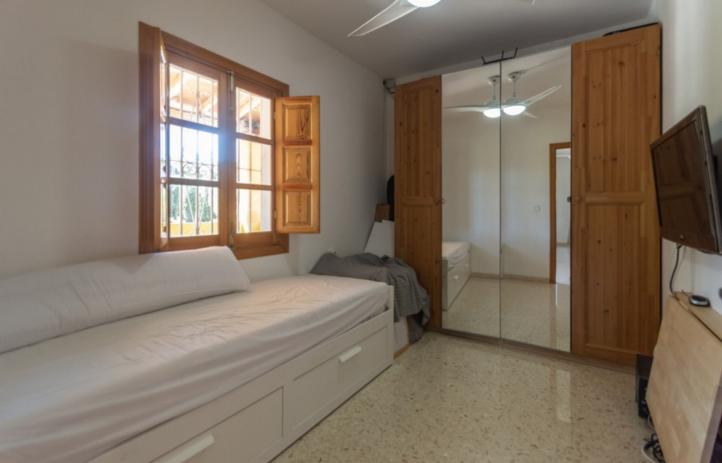

Finca built on a well situated, private, entirely flat plot. Ideal for children. The property is distributed as follows: Main entrance floor with rustic style: attractive covered terrace with dining table and barbecue area. Living room with wood burning stove, with equipped american kitchen. There are two bedrooms and one bathroom on this level. The ground floor has an independent entrance at garden level (as of listing the floors are not connected, however provision is in place for an external staircase and door to the lower corridor to connect both floors). There are currently two very large bedrooms and a modern bathroom plus a hallway and corridor that can be used as a storage room or open the end wall to the outside where the staircase leading to the upper floor would be fitted. One of these bedrooms could easily be converted into an open kitchen with a dining area and thus have two independent dwellings. The large windows downstairs make the most of the garden and feature electric, ventilated blinds, for security, sun protection and air movement. The property in very good condition, downstairs is newly completed and unused with fitted wardrobes in onebedroom, double glazed windows on the ground floor, electric gate, underfloor heating and wifi controlled heaters throughout. The property has a robust and stable Internet connection, the current owner works from home. Exterior: Beautiful fully fenced garden with cypress trees to the borders with 100% tranguillity and privacy. There are two concrete bases, both with electricity and water supply adjacent. Prevision for the installation of a Jacuzzi and the other for an above the ground pool. It has fruit trees, olive trees, a woodshed and a storage shed, which has water and electricity supplied to it. The property has mains electricity and the water supply is from the town hall. Panoramic views of the Sierra de las Nieves mountains and the countryside. The access to the Finca is excellent and with a recently paved road to the entrance of the property. Plot 3.030m2. Total built size 132,99m2. Upstairs 60,29m2 plus covered porch of 24,82m2 and the ground floor 60,29m2. Woodshed 3,98m2. IBI 242,54 per year. Rubbish 15,68 per year. Year of construction 1994. Distances: Asphalted road 270 meters. Bus stop 270 meters. Coin 6.7km. Marbella 31km. Fuengirola 33 km. Malaga Airport 39km.