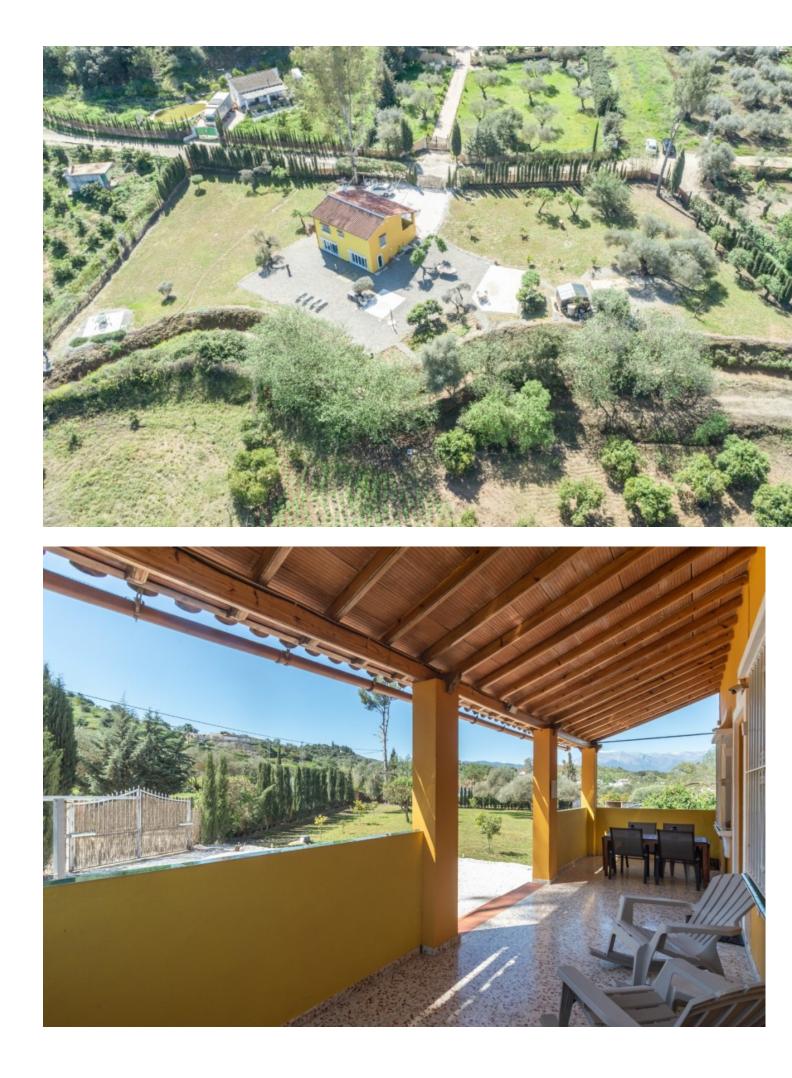

Finca built on a well situated, private, entirely flat plot. Ideal for children. The property is distributed as follows: Main entrance floor with rustic style: attractive covered terrace with dining table and barbecue area. Living room with wood burning stove, with equipped american kitchen. There are two bedrooms and one bathroom on this level. The ground floor has an independent entrance at garden level (as of listing the floors are not connected, however provision is in place for an external staircase and door to the lower corridor to connect both floors). There are currently two very large bedrooms and a modern bathroom plus a hallway and corridor that can be used as a storage room or open the end wall to the outside where the staircase leading to the upper floor would be fitted. One of these bedrooms could easily be converted into an open kitchen with a dining area and thus have two independent dwellings. The large windows downstairs make the most of the garden and feature electric, ventilated blinds, for security, sun protection and air movement. The property in very good condition, downstairs is newly completed and unused with fitted wardrobes in onebedroom, double glazed windows on the ground floor, electric gate, underfloor heating and wifi controlled heaters throughout. The property has a robust and stable Internet connection, the current owner works from home. Exterior: Beautiful fully fenced garden with cypress trees to the borders with 100% tranguillity and privacy. There are two concrete bases, both with electricity and water supply adjacent. Prevision for the installation of a Jacuzzi and the other for an above the ground pool. It has fruit trees, olive trees, a woodshed and a storage shed, which has water and electricity supplied to it. The property has mains electricity and the water supply is from the town hall. Panoramic views of the Sierra de las Nieves mountains and the countryside. The access to the Finca is excellent and with a recently paved road to the entrance of the property. Plot 3.030m2. Total built size 132,99m2. Upstairs 60,29m2 plus covered porch of 24,82m2 and the ground floor 60,29m2. Woodshed 3,98m2. IBI 242,54 per year. Rubbish 15,68 per year. Year of construction 1994. Distances: Asphalted road 270 meters. Bus stop 270 meters. Coin 6.7km. Marbella 31km. Fuengirola 33 km. Malaga Airport 39km.