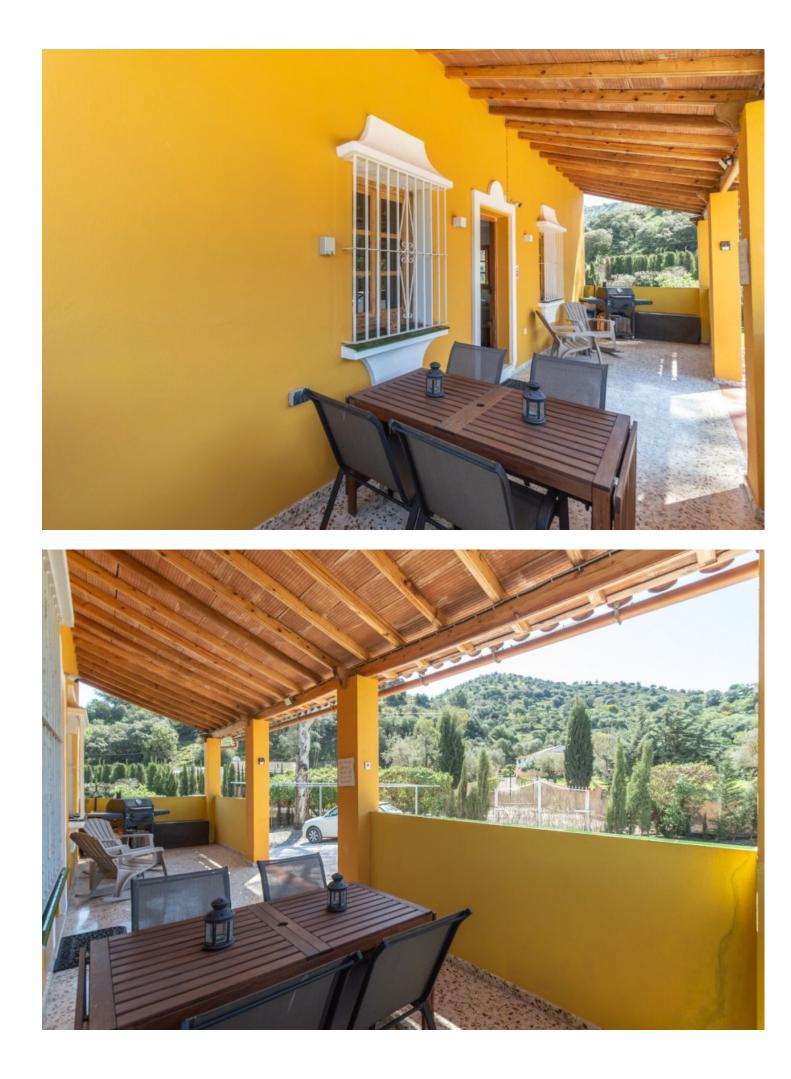

Finca built on a well situated, private, entirely flat plot. Ideal for children. The property is distributed as follows: Main entrance floor with rustic style: attractive covered terrace with dining table and barbecue area. Living room with wood burning stove, with equipped american kitchen. There are two bedrooms and one bathroom on this level. The ground floor has an independent entrance at garden level (as of listing the floors are not connected, however provision is in place for an external staircase and door to the lower corridor to connect both floors). There are currently two very large bedrooms and a modern bathroom plus a hallway and corridor that can be used as a storage room or open the end wall to the outside where the staircase leading to the upper floor would be fitted. One of these bedrooms could easily be converted into an open kitchen with a dining area and thus have two independent dwellings. The large windows downstairs make the most of the garden and feature electric, ventilated blinds, for security, sun protection and air movement. The property in very good condition, downstairs is newly completed and unused with fitted wardrobes in onebedroom, double glazed windows on the ground floor, electric gate, underfloor heating and wifi controlled heaters throughout. The property has a robust and stable Internet connection, the current owner works from home. Exterior: Beautiful fully fenced garden with cypress trees to the borders with 100% tranguillity and privacy. There are two concrete bases, both with electricity and water supply adjacent. Prevision for the installation of a Jacuzzi and the other for an above the ground pool. It has fruit trees, olive trees, a woodshed and a storage shed, which has water and electricity supplied to it. The property has mains electricity and the water supply is from the town hall. Panoramic views of the Sierra de las Nieves mountains and the countryside. The access to the Finca is excellent and with a recently paved road to the entrance of the property. Plot 3.030m2. Total built size 132,99m2. Upstairs 60,29m2 plus covered porch of 24,82m2 and the ground floor 60,29m2. Woodshed 3,98m2. IBI 242,54 per year. Rubbish 15,68 per year. Year of construction 1994. Distances: Asphalted road 270 meters. Bus stop 270 meters. Coin 6.7km. Marbella 31km. Fuengirola 33 km. Malaga Airport 39km.