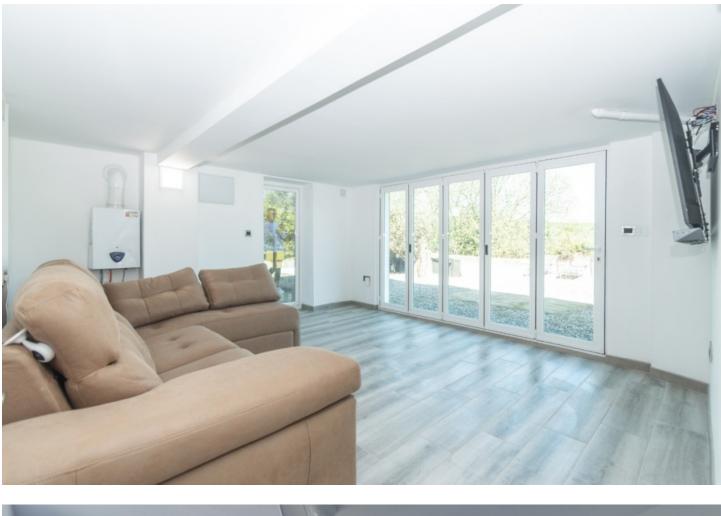

Finca built on a well situated, private, entirely flat plot. Ideal for children. The property is distributed as follows: Main entrance floor with rustic style: attractive covered terrace with dining table and barbecue area. Living room with wood burning stove, with equipped american kitchen. There are two bedrooms and one bathroom on this level. The ground floor has an independent entrance at garden level (as of listing the floors are not connected, however provision is in place for an external staircase and door to the lower corridor to connect both floors). There are currently two very large bedrooms and a modern bathroom plus a hallway and corridor that can be used as a storage room or open the end wall to the outside where the staircase leading to the upper floor would be fitted. One of these bedrooms could easily be converted into an open kitchen with a dining area and thus have two independent dwellings. The large windows downstairs make the most of the garden and feature electric, ventilated blinds, for security, sun protection and air movement. The property in very good condition, downstairs is newly completed and unused with fitted wardrobes in onebedroom, double glazed windows on the ground floor, electric gate, underfloor heating and wifi controlled heaters throughout. The property has a robust and stable Internet connection, the current owner works from home. Exterior: Beautiful fully fenced garden with cypress trees to the borders with 100% tranguillity and privacy. There are two concrete bases, both with electricity and water supply adjacent. Prevision for the installation of a Jacuzzi and the other for an above the ground pool. It has fruit trees, olive trees, a woodshed and a storage shed, which has water and electricity supplied to it. The property has mains electricity and the water supply is from the town hall. Panoramic views of the Sierra de las Nieves mountains and the countryside. The access to the Finca is excellent and with a recently paved road to the entrance of the property. Plot 3.030m2. Total built size 132,99m2. Upstairs 60,29m2 plus covered porch of 24,82m2 and the ground floor 60,29m2. Woodshed 3,98m2. IBI 242,54 per year. Rubbish 15,68 per year. Year of construction 1994. Distances: Asphalted road 270 meters. Bus stop 270 meters. Coin 6.7km. Marbella 31km. Fuengirola 33 km. Malaga Airport 39km.