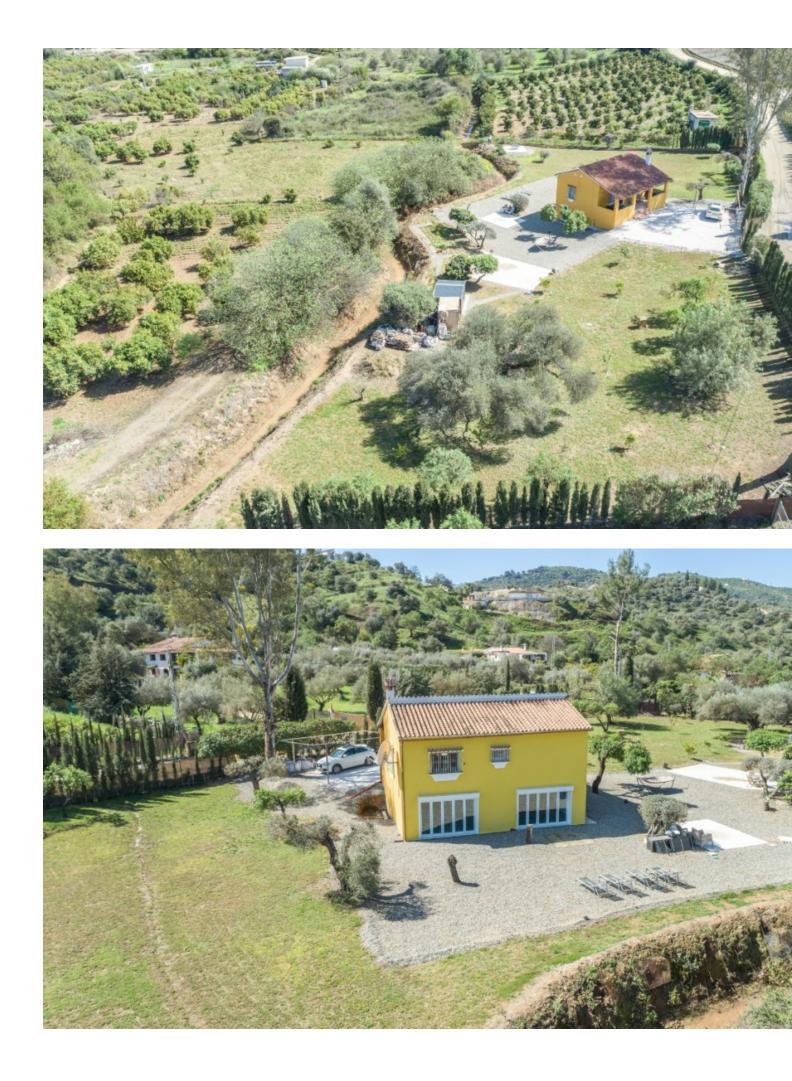

Finca built on a well situated, private, entirely flat plot. Ideal for children. The property is distributed as follows: Main entrance floor with rustic style: attractive covered terrace with dining table and barbecue area. Living room with wood burning stove, with equipped american kitchen. There are two bedrooms and one bathroom on this level. The ground floor has an independent entrance at garden level (as of listing the floors are not connected, however provision is in place for an external staircase and door to the lower corridor to connect both floors). There are currently two very large bedrooms and a modern bathroom plus a hallway and corridor that can be used as a storage room or open the end wall to the outside where the staircase leading to the upper floor would be fitted. One of these bedrooms could easily be converted into an open kitchen with a dining area and thus have two independent dwellings. The large windows downstairs make the most of the garden and feature electric, ventilated blinds, for security, sun protection and air movement. The property in very good condition, downstairs is newly completed and unused with fitted wardrobes in onebedroom, double glazed windows on the ground floor, electric gate, underfloor heating and wifi controlled heaters throughout. The property has a robust and stable Internet connection, the current owner works from home. Exterior: Beautiful fully fenced garden with cypress trees to the borders with 100% tranguillity and privacy. There are two concrete bases, both with electricity and water supply adjacent. Prevision for the installation of a Jacuzzi and the other for an above the ground pool. It has fruit trees, olive trees, a woodshed and a storage shed, which has water and electricity supplied to it. The property has mains electricity and the water supply is from the town hall. Panoramic views of the Sierra de las Nieves mountains and the countryside. The access to the Finca is excellent and with a recently paved road to the entrance of the property. Plot 3.030m2. Total built size 132,99m2. Upstairs 60,29m2 plus covered porch of 24,82m2 and the ground floor 60,29m2. Woodshed 3,98m2. IBI 242,54 per year. Rubbish 15,68 per year. Year of construction 1994. Distances: Asphalted road 270 meters. Bus stop 270 meters. Coin 6.7km. Marbella 31km. Fuengirola 33 km. Malaga Airport 39km.