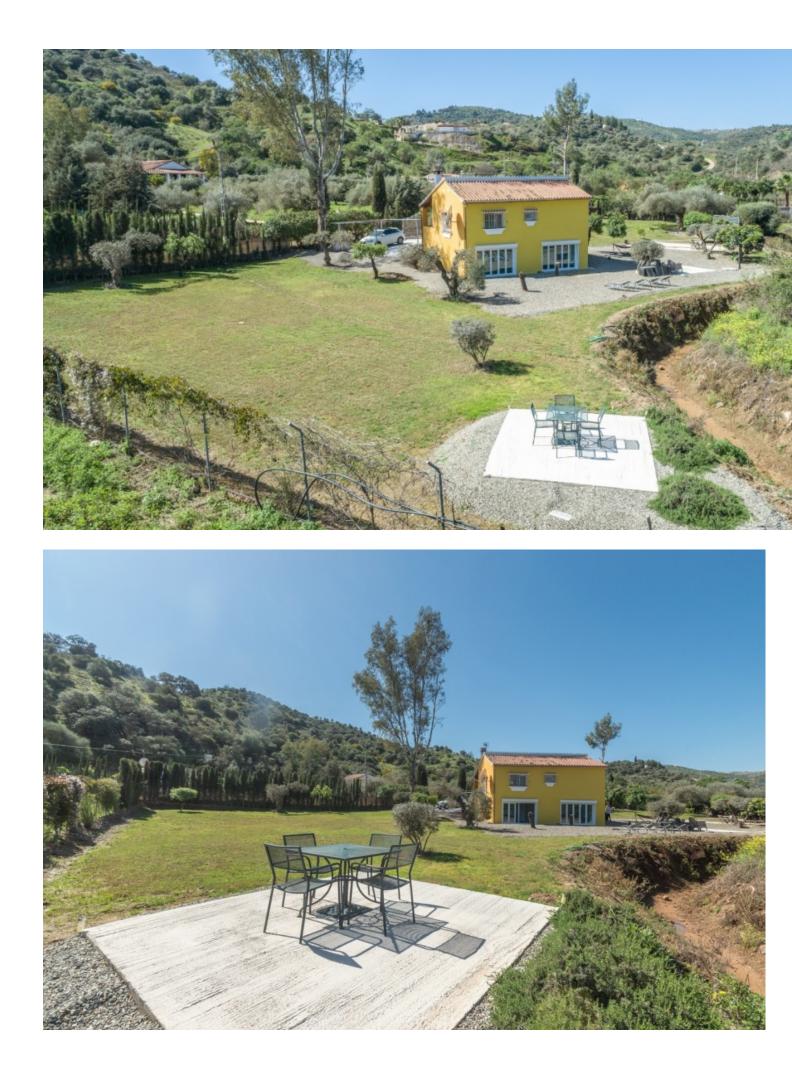

Finca built on a well situated, private, entirely flat plot. Ideal for children. The property is distributed as follows: Main entrance floor with rustic style: attractive covered terrace with dining table and barbecue area. Living room with wood burning stove, with equipped american kitchen. There are two bedrooms and one bathroom on this level. The ground floor has an independent entrance at garden level (as of listing the floors are not connected, however provision is in place for an external staircase and door to the lower corridor to connect both floors). There are currently two very large bedrooms and a modern bathroom plus a hallway and corridor that can be used as a storage room or open the end wall to the outside where the staircase leading to the upper floor would be fitted. One of these bedrooms could easily be converted into an open kitchen with a dining area and thus have two independent dwellings. The large windows downstairs make the most of the garden and feature electric, ventilated blinds, for security, sun protection and air movement. The property in very good condition, downstairs is newly completed and unused with fitted wardrobes in onebedroom, double glazed windows on the ground floor, electric gate, underfloor heating and wifi controlled heaters throughout. The property has a robust and stable Internet connection, the current owner works from home. Exterior: Beautiful fully fenced garden with cypress trees to the borders with 100% tranguillity and privacy. There are two concrete bases, both with electricity and water supply adjacent. Prevision for the installation of a Jacuzzi and the other for an above the ground pool. It has fruit trees, olive trees, a woodshed and a storage shed, which has water and electricity supplied to it. The property has mains electricity and the water supply is from the town hall. Panoramic views of the Sierra de las Nieves mountains and the countryside. The access to the Finca is excellent and with a recently paved road to the entrance of the property. Plot 3.030m2. Total built size 132,99m2. Upstairs 60,29m2 plus covered porch of 24,82m2 and the ground floor 60,29m2. Woodshed 3,98m2. IBI 242,54 per year. Rubbish 15,68 per year. Year of construction 1994. Distances: Asphalted road 270 meters. Bus stop 270 meters. Coin 6.7km. Marbella 31km. Fuengirola 33 km. Malaga Airport 39km.