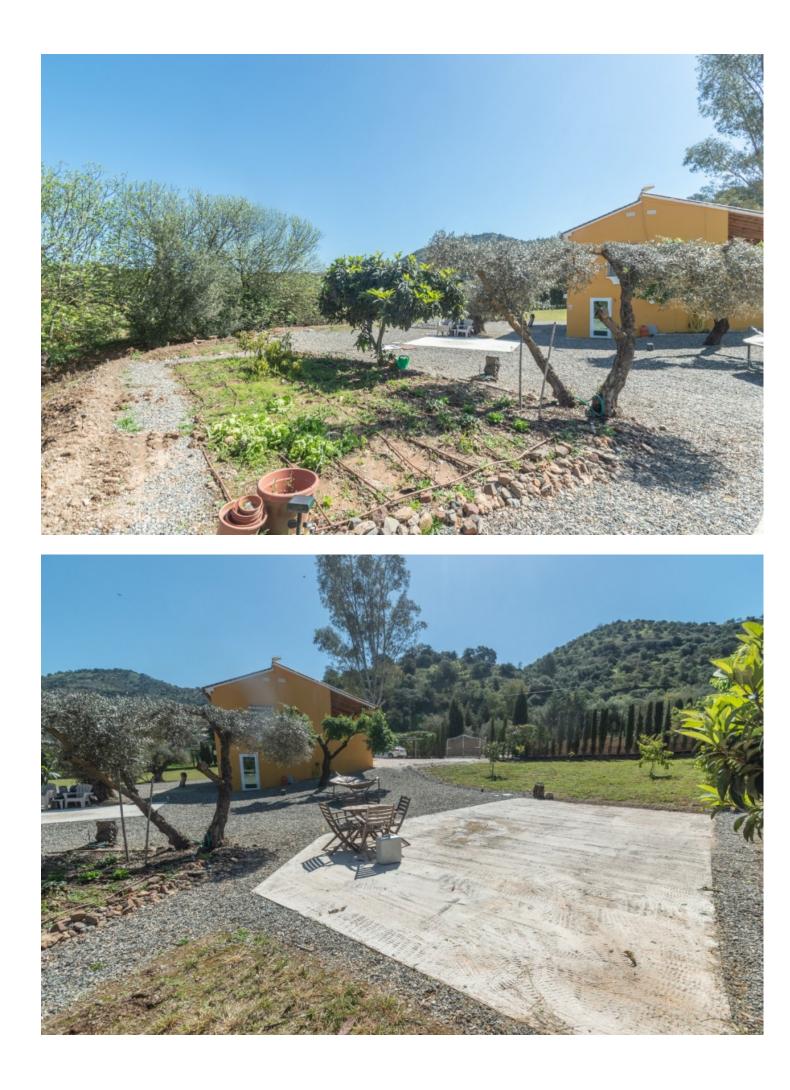

Finca built on a well situated, private, entirely flat plot. Ideal for children. The property is distributed as follows: Main entrance floor with rustic style: attractive covered terrace with dining table and barbecue area. Living room with wood burning stove, with equipped american kitchen. There are two bedrooms and one bathroom on this level. The ground floor has an independent entrance at garden level (as of listing the floors are not connected, however provision is in place for an external staircase and door to the lower corridor to connect both floors). There are currently two very large bedrooms and a modern bathroom plus a hallway and corridor that can be used as a storage room or open the end wall to the outside where the staircase leading to the upper floor would be fitted. One of these bedrooms could easily be converted into an open kitchen with a dining area and thus have two independent dwellings. The large windows downstairs make the most of the garden and feature electric, ventilated blinds, for security, sun protection and air movement. The property in very good condition, downstairs is newly completed and unused with fitted wardrobes in onebedroom, double glazed windows on the ground floor, electric gate, underfloor heating and wifi controlled heaters throughout. The property has a robust and stable Internet connection, the current owner works from home. Exterior: Beautiful fully fenced garden with cypress trees to the borders with 100% tranguillity and privacy. There are two concrete bases, both with electricity and water supply adjacent. Prevision for the installation of a Jacuzzi and the other for an above the ground pool. It has fruit trees, olive trees, a woodshed and a storage shed, which has water and electricity supplied to it. The property has mains electricity and the water supply is from the town hall. Panoramic views of the Sierra de las Nieves mountains and the countryside. The access to the Finca is excellent and with a recently paved road to the entrance of the property. Plot 3.030m2. Total built size 132,99m2. Upstairs 60,29m2 plus covered porch of 24,82m2 and the ground floor 60,29m2. Woodshed 3,98m2. IBI 242,54 per year. Rubbish 15,68 per year. Year of construction 1994. Distances: Asphalted road 270 meters. Bus stop 270 meters. Coin 6.7km. Marbella 31km. Fuengirola 33 km. Malaga Airport 39km.

Setting Country Close To Shops

Near Transport

 Guest Apartment

Features

Condition Excellent

Kitchen Y Fully Fitted Climate Control Fireplace

Garden YPrivate Views Mountain Country Panoramic Garden Parking Communal