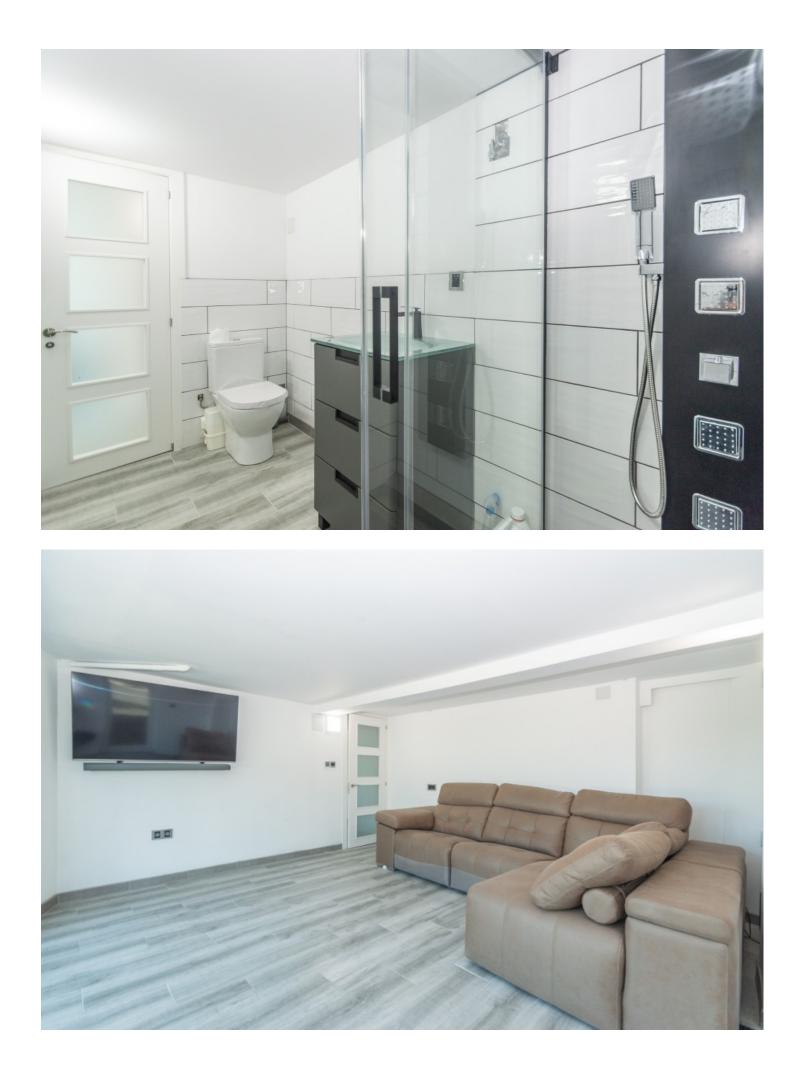

Finca built on a well situated, private, entirely flat plot. Ideal for children. The property is distributed as follows: Main entrance floor with rustic style: attractive covered terrace with dining table and barbecue area. Living room with wood burning stove, with equipped american kitchen. There are two bedrooms and one bathroom on this level. The ground floor has an independent entrance at garden level (as of listing the floors are not connected, however provision is in place for an external staircase and door to the lower corridor to connect both floors). There are currently two very large bedrooms and a modern bathroom plus a hallway and corridor that can be used as a storage room or open the end wall to the outside where the staircase leading to the upper floor would be fitted. One of these bedrooms could easily be converted into an open kitchen with a dining area and thus have two independent dwellings. The large windows downstairs make the most of the garden and feature electric, ventilated blinds, for security, sun protection and air movement. The property in very good condition, downstairs is newly completed and unused with fitted wardrobes in onebedroom, double glazed windows on the ground floor, electric gate, underfloor heating and wifi controlled heaters throughout. The property has a robust and stable Internet connection, the current owner works from home. Exterior: Beautiful fully fenced garden with cypress trees to the borders with 100% tranguillity and privacy. There are two concrete bases, both with electricity and water supply adjacent. Prevision for the installation of a Jacuzzi and the other for an above the ground pool. It has fruit trees, olive trees, a woodshed and a storage shed, which has water and electricity supplied to it. The property has mains electricity and the water supply is from the town hall. Panoramic views of the Sierra de las Nieves mountains and the countryside. The access to the Finca is excellent and with a recently paved road to the entrance of the property. Plot 3.030m2. Total built size 132,99m2. Upstairs 60,29m2 plus covered porch of 24,82m2 and the ground floor 60,29m2. Woodshed 3,98m2. IBI 242,54 per year. Rubbish 15,68 per year. Year of construction 1994. Distances: Asphalted road 270 meters. Bus stop 270 meters. Coin 6.7km. Marbella 31km. Fuengirola 33 km. Malaga Airport 39km.