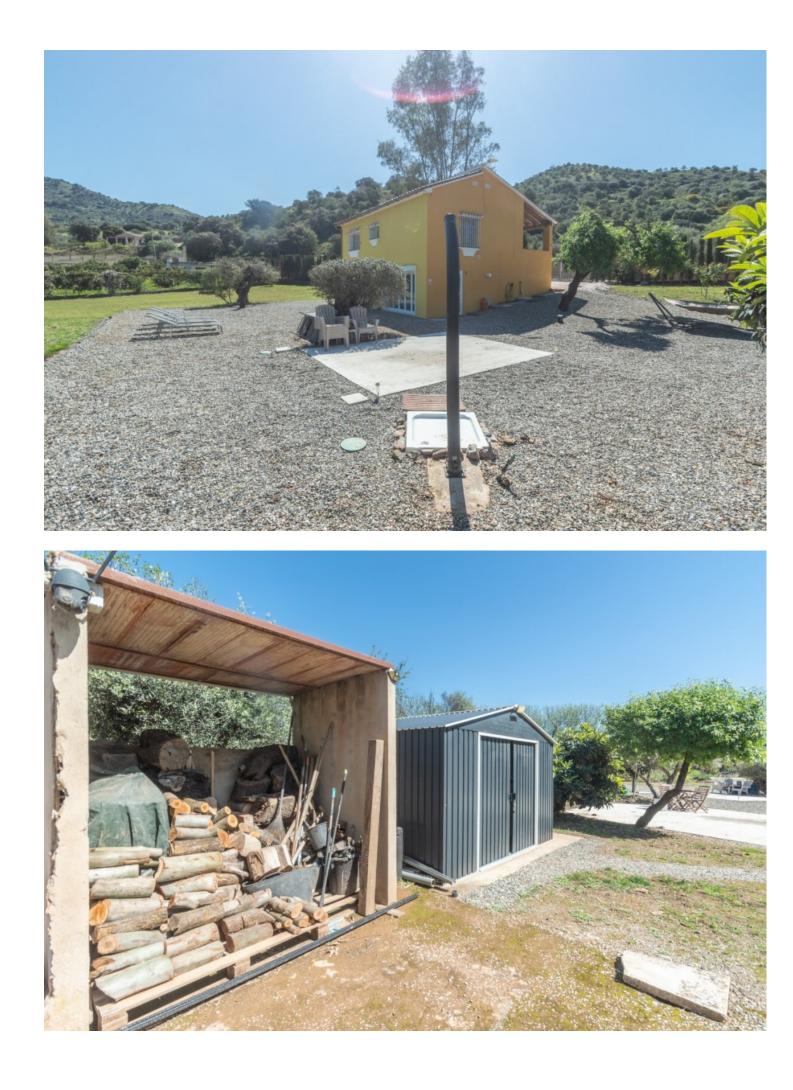

Finca built on a well situated, private, entirely flat plot. Ideal for children. The property is distributed as follows: Main entrance floor with rustic style: attractive covered terrace with dining table and barbecue area. Living room with wood burning stove, with equipped american kitchen. There are two bedrooms and one bathroom on this level. The ground floor has an independent entrance at garden level (as of listing the floors are not connected, however provision is in place for an external staircase and door to the lower corridor to connect both floors). There are currently two very large bedrooms and a modern bathroom plus a hallway and corridor that can be used as a storage room or open the end wall to the outside where the staircase leading to the upper floor would be fitted. One of these bedrooms could easily be converted into an open kitchen with a dining area and thus have two independent dwellings. The large windows downstairs make the most of the garden and feature electric, ventilated blinds, for security, sun protection and air movement. The property in very good condition, downstairs is newly completed and unused with fitted wardrobes in onebedroom, double glazed windows on the ground floor, electric gate, underfloor heating and wifi controlled heaters throughout. The property has a robust and stable Internet connection, the current owner works from home. Exterior: Beautiful fully fenced garden with cypress trees to the borders with 100% tranguillity and privacy. There are two concrete bases, both with electricity and water supply adjacent. Prevision for the installation of a Jacuzzi and the other for an above the ground pool. It has fruit trees, olive trees, a woodshed and a storage shed, which has water and electricity supplied to it. The property has mains electricity and the water supply is from the town hall. Panoramic views of the Sierra de las Nieves mountains and the countryside. The access to the Finca is excellent and with a recently paved road to the entrance of the property. Plot 3.030m2. Total built size 132,99m2. Upstairs 60,29m2 plus covered porch of 24,82m2 and the ground floor 60,29m2. Woodshed 3,98m2. IBI 242,54 per year. Rubbish 15,68 per year. Year of construction 1994. Distances: Asphalted road 270 meters. Bus stop 270 meters. Coin 6.7km. Marbella 31km. Fuengirola 33 km. Malaga Airport 39km.

Setting Country Close To Shops

Near Transport

 Guest Apartment

Features

Condition Excellent

Kitchen Y Fully Fitted Climate Control Fireplace

Garden YPrivate Views Mountain Country Panoramic Garden Parking Communal