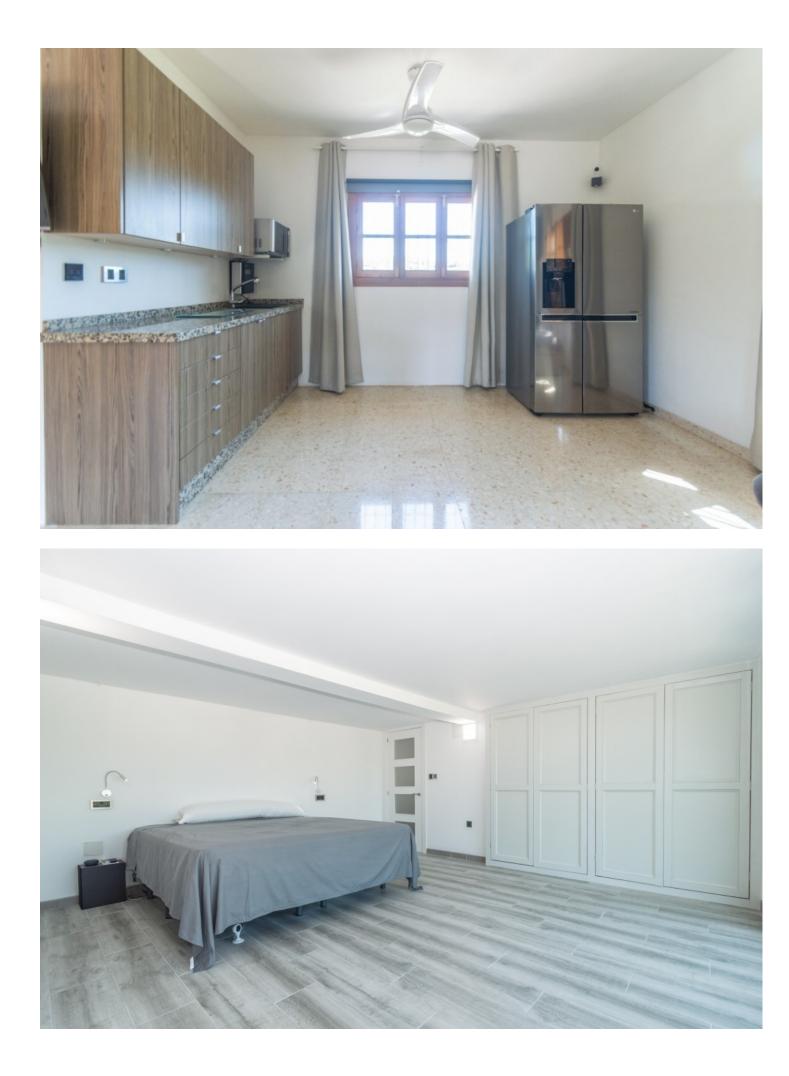

Finca built on a well situated, private, entirely flat plot. Ideal for children. The property is distributed as follows: Main entrance floor with rustic style: attractive covered terrace with dining table and barbecue area. Living room with wood burning stove, with equipped american kitchen. There are two bedrooms and one bathroom on this level. The ground floor has an independent entrance at garden level (as of listing the floors are not connected, however provision is in place for an external staircase and door to the lower corridor to connect both floors). There are currently two very large bedrooms and a modern bathroom plus a hallway and corridor that can be used as a storage room or open the end wall to the outside where the staircase leading to the upper floor would be fitted. One of these bedrooms could easily be converted into an open kitchen with a dining area and thus have two independent dwellings. The large windows downstairs make the most of the garden and feature electric, ventilated blinds, for security, sun protection and air movement. The property in very good condition, downstairs is newly completed and unused with fitted wardrobes in onebedroom, double glazed windows on the ground floor, electric gate, underfloor heating and wifi controlled heaters throughout. The property has a robust and stable Internet connection, the current owner works from home. Exterior: Beautiful fully fenced garden with cypress trees to the borders with 100% tranguillity and privacy. There are two concrete bases, both with electricity and water supply adjacent. Prevision for the installation of a Jacuzzi and the other for an above the ground pool. It has fruit trees, olive trees, a woodshed and a storage shed, which has water and electricity supplied to it. The property has mains electricity and the water supply is from the town hall. Panoramic views of the Sierra de las Nieves mountains and the countryside. The access to the Finca is excellent and with a recently paved road to the entrance of the property. Plot 3.030m2. Total built size 132,99m2. Upstairs 60,29m2 plus covered porch of 24,82m2 and the ground floor 60,29m2. Woodshed 3,98m2. IBI 242,54 per year. Rubbish 15,68 per year. Year of construction 1994. Distances: Asphalted road 270 meters. Bus stop 270 meters. Coin 6.7km. Marbella 31km. Fuengirola 33 km. Malaga Airport 39km.