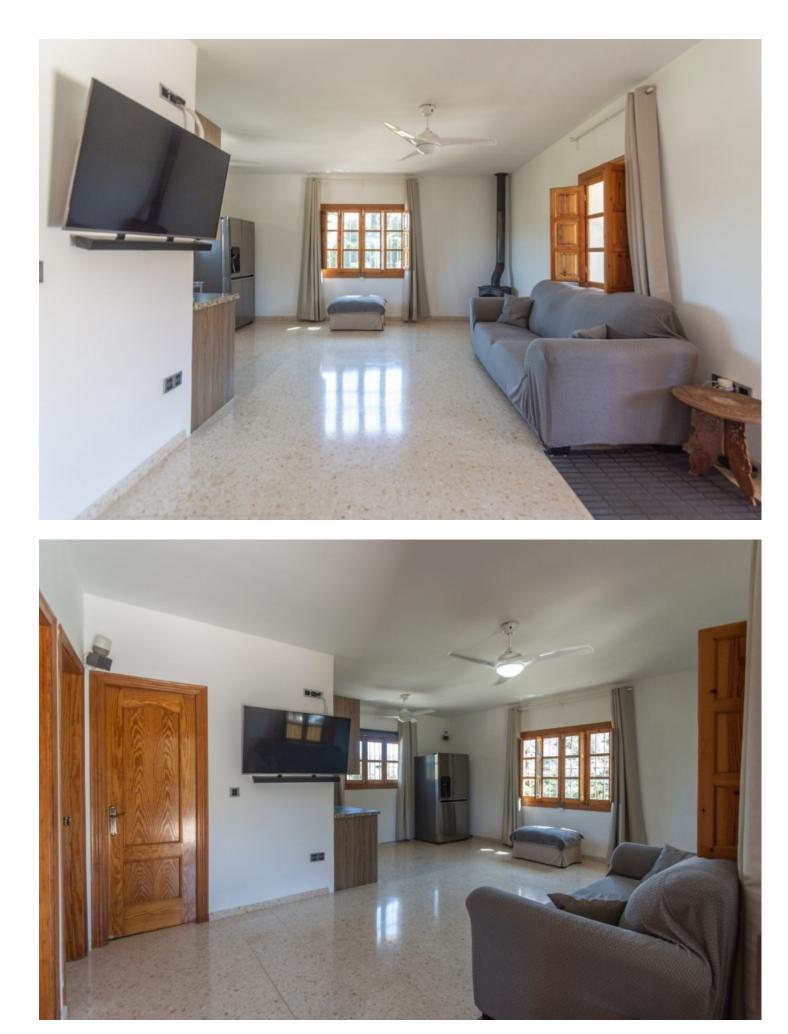

Finca built on a well situated, private, entirely flat plot. Ideal for children. The property is distributed as follows: Main entrance floor with rustic style: attractive covered terrace with dining table and barbecue area. Living room with wood burning stove, with equipped american kitchen. There are two bedrooms and one bathroom on this level. The ground floor has an independent entrance at garden level (as of listing the floors are not connected, however provision is in place for an external staircase and door to the lower corridor to connect both floors). There are currently two very large bedrooms and a modern bathroom plus a hallway and corridor that can be used as a storage room or open the end wall to the outside where the staircase leading to the upper floor would be fitted. One of these bedrooms could easily be converted into an open kitchen with a dining area and thus have two independent dwellings. The large windows downstairs make the most of the garden and feature electric, ventilated blinds, for security, sun protection and air movement. The property in very good condition, downstairs is newly completed and unused with fitted wardrobes in onebedroom, double glazed windows on the ground floor, electric gate, underfloor heating and wifi controlled heaters throughout. The property has a robust and stable Internet connection, the current owner works from home. Exterior: Beautiful fully fenced garden with cypress trees to the borders with 100% tranguillity and privacy. There are two concrete bases, both with electricity and water supply adjacent. Prevision for the installation of a Jacuzzi and the other for an above the ground pool. It has fruit trees, olive trees, a woodshed and a storage shed, which has water and electricity supplied to it. The property has mains electricity and the water supply is from the town hall. Panoramic views of the Sierra de las Nieves mountains and the countryside. The access to the Finca is excellent and with a recently paved road to the entrance of the property. Plot 3.030m2. Total built size 132,99m2. Upstairs 60,29m2 plus covered porch of 24,82m2 and the ground floor 60,29m2. Woodshed 3,98m2. IBI 242,54 per year. Rubbish 15,68 per year. Year of construction 1994. Distances: Asphalted road 270 meters. Bus stop 270 meters. Coin 6.7km. Marbella 31km. Fuengirola 33 km. Malaga Airport 39km.