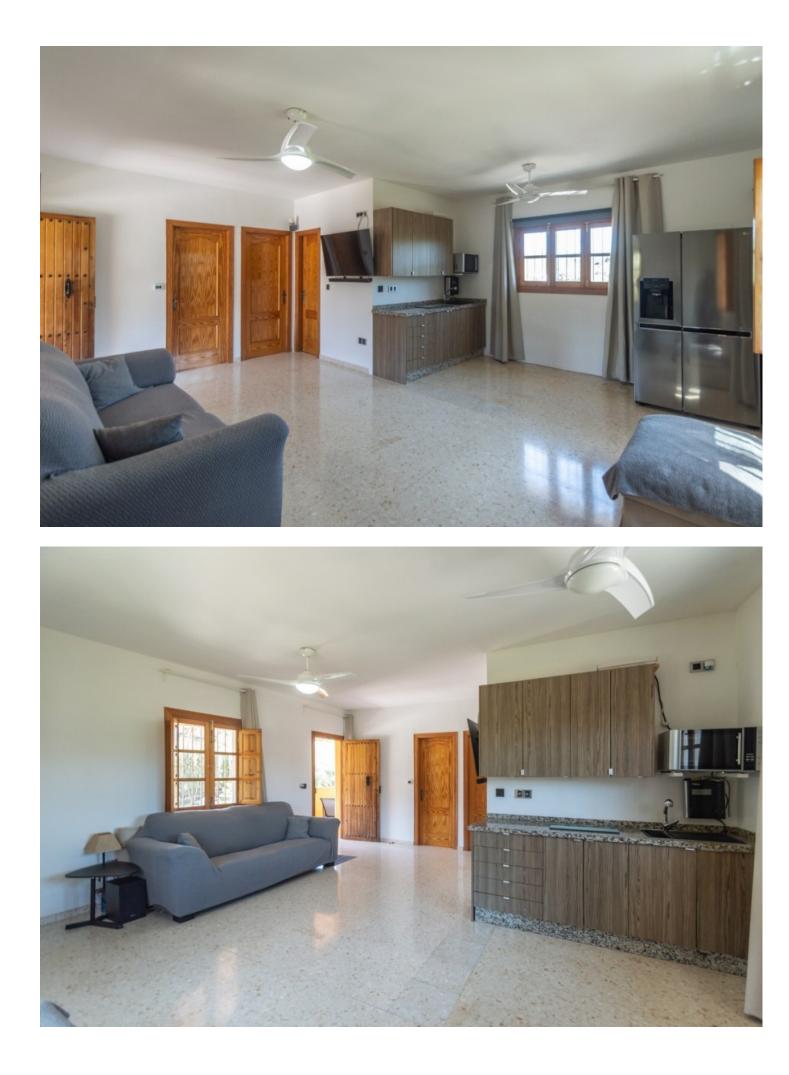

Finca built on a well situated, private, entirely flat plot. Ideal for children. The property is distributed as follows: Main entrance floor with rustic style: attractive covered terrace with dining table and barbecue area. Living room with wood burning stove, with equipped american kitchen. There are two bedrooms and one bathroom on this level. The ground floor has an independent entrance at garden level (as of listing the floors are not connected, however provision is in place for an external staircase and door to the lower corridor to connect both floors). There are currently two very large bedrooms and a modern bathroom plus a hallway and corridor that can be used as a storage room or open the end wall to the outside where the staircase leading to the upper floor would be fitted. One of these bedrooms could easily be converted into an open kitchen with a dining area and thus have two independent dwellings. The large windows downstairs make the most of the garden and feature electric, ventilated blinds, for security, sun protection and air movement. The property in very good condition, downstairs is newly completed and unused with fitted wardrobes in onebedroom, double glazed windows on the ground floor, electric gate, underfloor heating and wifi controlled heaters throughout. The property has a robust and stable Internet connection, the current owner works from home. Exterior: Beautiful fully fenced garden with cypress trees to the borders with 100% tranguillity and privacy. There are two concrete bases, both with electricity and water supply adjacent. Prevision for the installation of a Jacuzzi and the other for an above the ground pool. It has fruit trees, olive trees, a woodshed and a storage shed, which has water and electricity supplied to it. The property has mains electricity and the water supply is from the town hall. Panoramic views of the Sierra de las Nieves mountains and the countryside. The access to the Finca is excellent and with a recently paved road to the entrance of the property. Plot 3.030m2. Total built size 132,99m2. Upstairs 60,29m2 plus covered porch of 24,82m2 and the ground floor 60,29m2. Woodshed 3,98m2. IBI 242,54 per year. Rubbish 15,68 per year. Year of construction 1994. Distances: Asphalted road 270 meters. Bus stop 270 meters. Coin 6.7km. Marbella 31km. Fuengirola 33 km. Malaga Airport 39km.