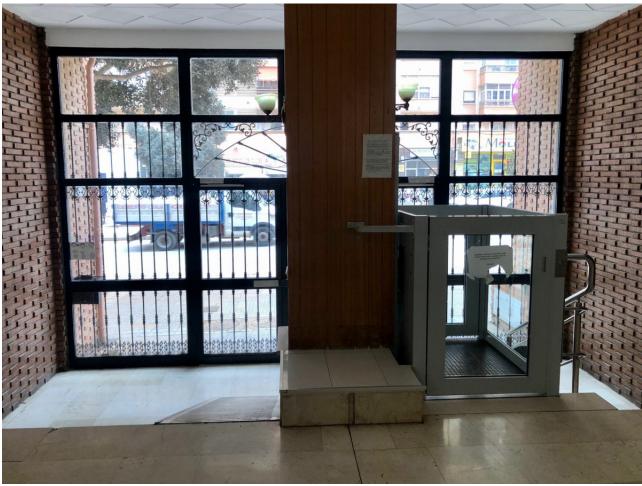

## Sales - Apartment - Málaga 320.000€

Málaga Apartment

Community: 840 EUR / year IBI: 500 EUR / year

4

2

142 m2

Spacious corner apartment with parking in the center with terrace and posibility to rent or buy one o several parkings n the building. A beautiful building from the 80s, with a spacious entrance and prepared for the disabled, it has several elevators that take you to all floor. The house has two entrances, one main door and one for servants, as was very common in the past. Distribution: large entrance hall, with a square-shaped living room with a dining room and access to the glazed terrace with open views towards a play and sports area. The kitchen is to the right of the hall, independent, spacious and has a small pantry and a laundry room. Following is a shower room, single bedroom, 3 double bedrooms and a spacious second shower room. All bathrooms face outside. There are different split type air conditioning in living room and bedrooms. The environment is ideal, because it has all the services at hand. Possibility of renting or buying a garage space in the building or very close.