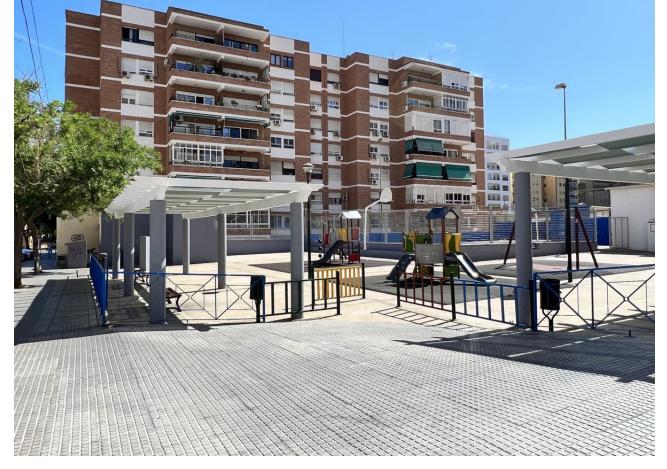

## Sales - Apartment - Málaga 320.000€

Málaga Apartment

Community: 840 EUR / year IBI: 500 EUR / year

4

2

142 m2

Spacious corner apartment with parking in the center with terrace and posibility to rent or buy one o several parkings n the building. A beautiful building from the 80s, with a spacious entrance and prepared for the disabled, it has several elevators that take you to all floor. The house has two entrances, one main door and one for servants, as was very common in the past. Distribution: large entrance hall, with a square-shaped living room with a dining room and access to the glazed terrace with open views towards a play and sports area. The kitchen is to the right of the hall, independent, spacious and has a small pantry and a laundry room. Following is a shower room, single bedroom, 3 double bedrooms and a spacious second shower room. All bathrooms face outside. There are different split type air conditioning in living room and bedrooms. The environment is ideal, because it has all the services at hand. Possibility of renting or buying a garage space in the building or very close.