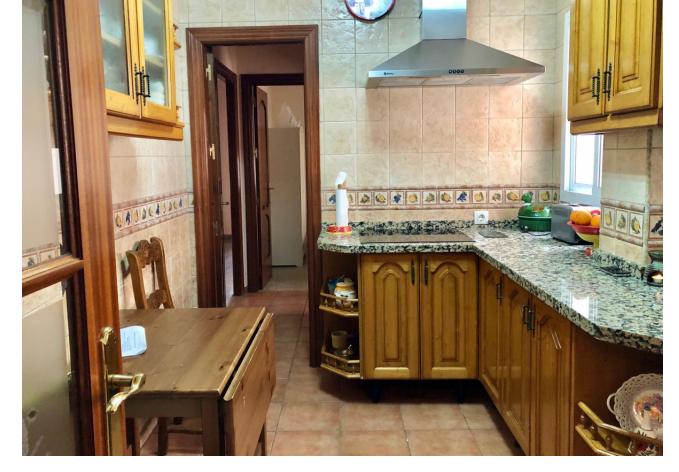

## Sales - Apartment - Málaga 320.000€

Málaga Apartment

Community: 840 EUR / year IBI: 500 EUR / year

4

2

142 m2

Spacious corner apartment with parking in the center with terrace and posibility to rent or buy one o several parkings n the building. A beautiful building from the 80s, with a spacious entrance and prepared for the disabled, it has several elevators that take you to all floor. The house has two entrances, one main door and one for servants, as was very common in the past. Distribution: large entrance hall, with a square-shaped living room with a dining room and access to the glazed terrace with open views towards a play and sports area. The kitchen is to the right of the hall, independent, spacious and has a small pantry and a laundry room. Following is a shower room, single bedroom, 3 double bedrooms and a spacious second shower room. All bathrooms face outside. There are different split type air conditioning in living room and bedrooms. The environment is ideal, because it has all the services at hand. Possibility of renting or buying a garage space in the building or very close.