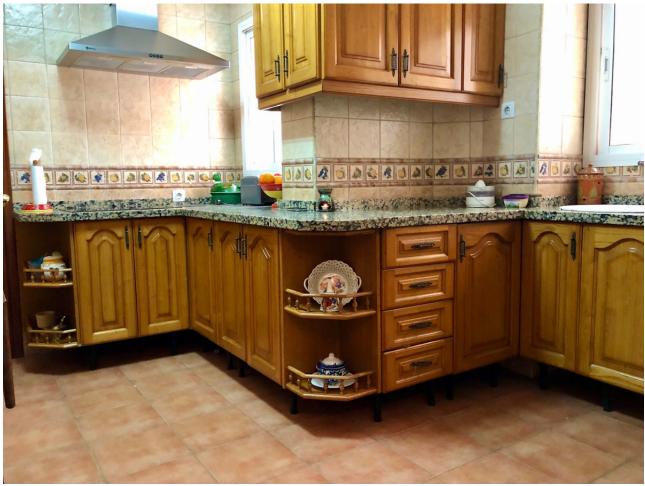

## Sales - Apartment - Málaga 320.000€

Málaga Apartment

Community: 840 EUR / year IBI: 500 EUR / year

4

2

142 m2

Spacious corner apartment with parking in the center with terrace and posibility to rent or buy one o several parkings n the building. A beautiful building from the 80s, with a spacious entrance and prepared for the disabled, it has several elevators that take you to all floor. The house has two entrances, one main door and one for servants, as was very common in the past. Distribution: large entrance hall, with a square-shaped living room with a dining room and access to the glazed terrace with open views towards a play and sports area. The kitchen is to the right of the hall, independent, spacious and has a small pantry and a laundry room. Following is a shower room, single bedroom, 3 double bedrooms and a spacious second shower room. All bathrooms face outside. There are different split type air conditioning in living room and bedrooms. The environment is ideal, because it has all the services at hand. Possibility of renting or buying a garage space in the building or very close.