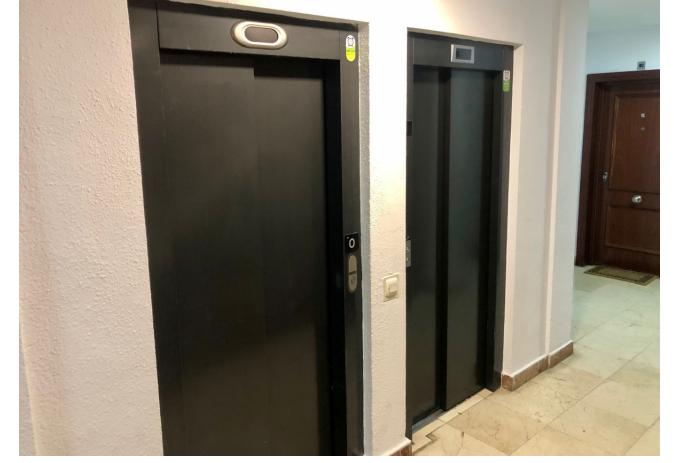

## Sales - Apartment - Málaga 320.000€

Málaga Apartment

Community: 840 EUR / year IBI: 500 EUR / year

4

2

142 m2

Spacious corner apartment with parking in the center with terrace and posibility to rent or buy one o several parkings n the building. A beautiful building from the 80s, with a spacious entrance and prepared for the disabled, it has several elevators that take you to all floor. The house has two entrances, one main door and one for servants, as was very common in the past. Distribution: large entrance hall, with a square-shaped living room with a dining room and access to the glazed terrace with open views towards a play and sports area. The kitchen is to the right of the hall, independent, spacious and has a small pantry and a laundry room. Following is a shower room, single bedroom, 3 double bedrooms and a spacious second shower room. All bathrooms face outside. There are different split type air conditioning in living room and bedrooms. The environment is ideal, because it has all the services at hand. Possibility of renting or buying a garage space in the building or very close.