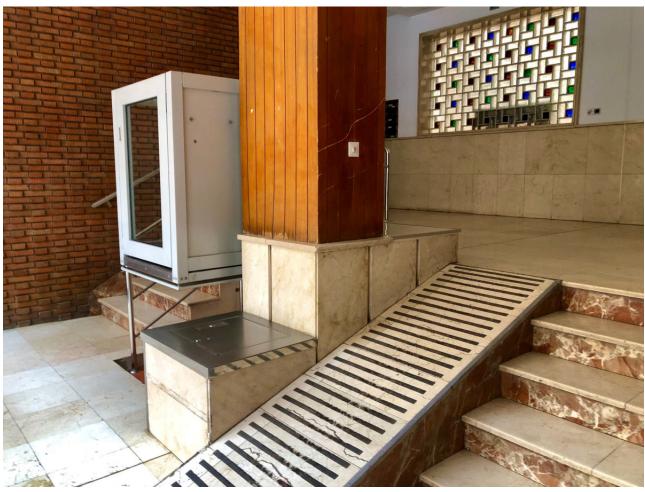

## Sales - Apartment - Málaga 320.000€

Málaga Apartment

Community: 840 EUR / year IBI: 500 EUR / year

4

2

142 m2

Spacious corner apartment with parking in the center with terrace and posibility to rent or buy one o several parkings n the building. A beautiful building from the 80s, with a spacious entrance and prepared for the disabled, it has several elevators that take you to all floor. The house has two entrances, one main door and one for servants, as was very common in the past. Distribution: large entrance hall, with a square-shaped living room with a dining room and access to the glazed terrace with open views towards a play and sports area. The kitchen is to the right of the hall, independent, spacious and has a small pantry and a laundry room. Following is a shower room, single bedroom, 3 double bedrooms and a spacious second shower room. All bathrooms face outside. There are different split type air conditioning in living room and bedrooms. The environment is ideal, because it has all the services at hand. Possibility of renting or buying a garage space in the building or very close.