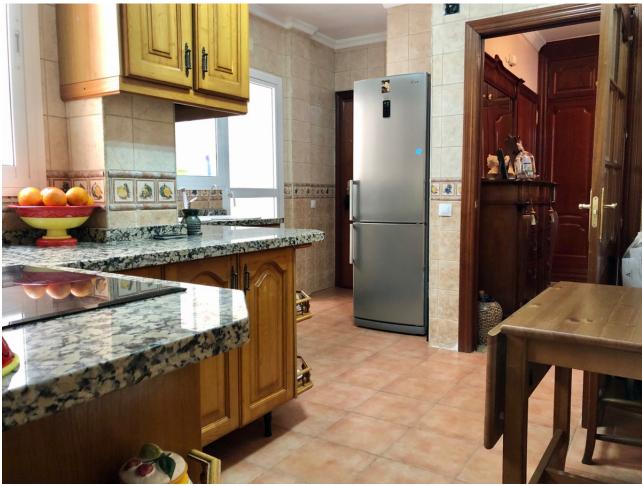

## Sales - Apartment - Málaga 320.000€

Málaga Apartment

Community: 840 EUR / year IBI: 500 EUR / year

4

2

142 m2

Spacious corner apartment with parking in the center with terrace and posibility to rent or buy one o several parkings n the building. A beautiful building from the 80s, with a spacious entrance and prepared for the disabled, it has several elevators that take you to all floor. The house has two entrances, one main door and one for servants, as was very common in the past. Distribution: large entrance hall, with a square-shaped living room with a dining room and access to the glazed terrace with open views towards a play and sports area. The kitchen is to the right of the hall, independent, spacious and has a small pantry and a laundry room. Following is a shower room, single bedroom, 3 double bedrooms and a spacious second shower room. All bathrooms face outside. There are different split type air conditioning in living room and bedrooms. The environment is ideal, because it has all the services at hand. Possibility of renting or buying a garage space in the building or very close.