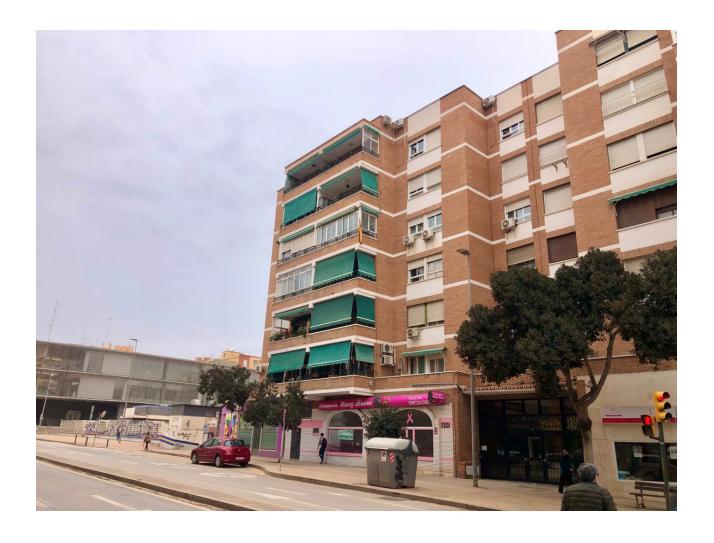

## Sales - Apartment - Málaga 320.000€

Málaga Apartment

Community: 840 EUR / year IBI: 500 EUR / year

4

2

142 m2

Spacious corner apartment with parking in the center with terrace and posibility to rent or buy one o several parkings n the building. A beautiful building from the 80s, with a spacious entrance and prepared for the disabled, it has several elevators that take you to all floor. The house has two entrances, one main door and one for servants, as was very common in the past. Distribution: large entrance hall, with a square-shaped living room with a dining room and access to the glazed terrace with open views towards a play and sports area. The kitchen is to the right of the hall, independent, spacious and has a small pantry and a laundry room. Following is a shower room, single bedroom, 3 double bedrooms and a spacious second shower room. All bathrooms face outside. There are different split type air conditioning in living room and bedrooms. The environment is ideal, because it has all the services at hand. Possibility of renting or buying a garage space in the building or very close.