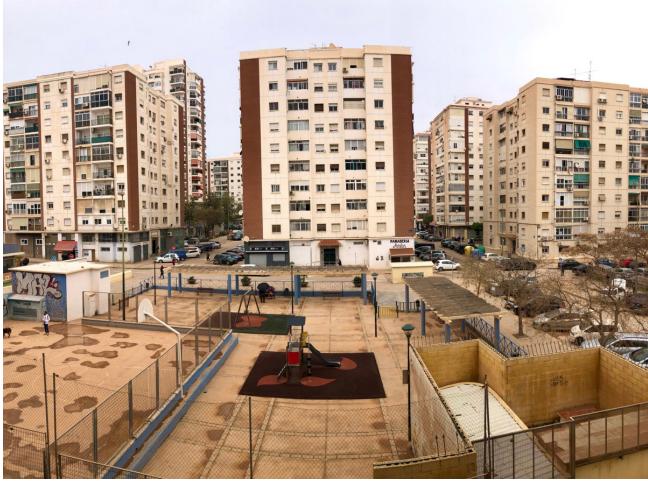

## Sales - Apartment - Málaga 320.000€

Málaga Apartment

Community: 840 EUR / year IBI: 500 EUR / year

4

2

142 m2

Spacious corner apartment with parking in the center with terrace and posibility to rent or buy one o several parkings n the building. A beautiful building from the 80s, with a spacious entrance and prepared for the disabled, it has several elevators that take you to all floor. The house has two entrances, one main door and one for servants, as was very common in the past. Distribution: large entrance hall, with a square-shaped living room with a dining room and access to the glazed terrace with open views towards a play and sports area. The kitchen is to the right of the hall, independent, spacious and has a small pantry and a laundry room. Following is a shower room, single bedroom, 3 double bedrooms and a spacious second shower room. All bathrooms face outside. There are different split type air conditioning in living room and bedrooms. The environment is ideal, because it has all the services at hand. Possibility of renting or buying a garage space in the building or very close.