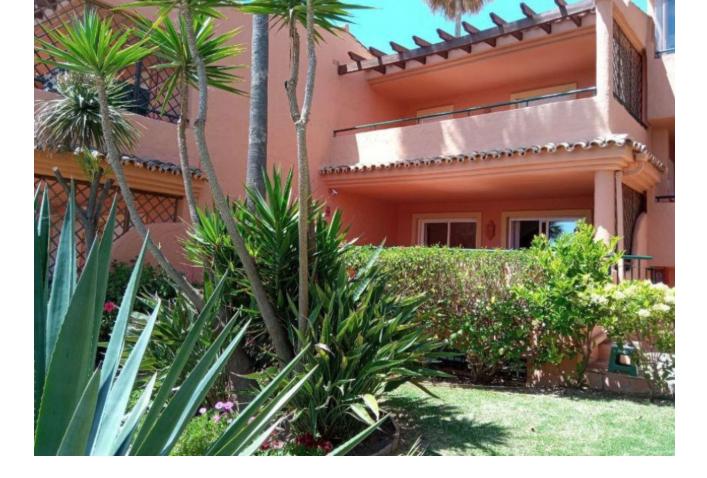

## Estepona

House

Community: 2,100 EUR / year IBI: 1,048 EUR / year

Rubbish: 165 EUR / year

Category Beachfront

Townhouse, Estepona, Costa del Sol. 3 Bedrooms, 4 Bathrooms, Built 200 m<sup>2</sup>, Terrace 46 m<sup>2</sup>. Setting : Beachfront, Close To Schools, Urbanisation, Front Line Beach Complex. Orientation : South. Condition : Excellent. Pool : Communal. Climate Control : Air Conditioning, Hot A/C, Cold A/C. Views : Sea. Features : Covered Terrace, Fitted Wardrobes, Private Terrace, ADSL / WIFI, Storage Room, Utility Room, Ensuite Bathroom. Furniture : Optional. Kitchen : Fully Fitted. Garden : Communal. Security : Gated Complex. Parking : Underground, Garage, Covered, Communal, Private. Category : Beachfront.