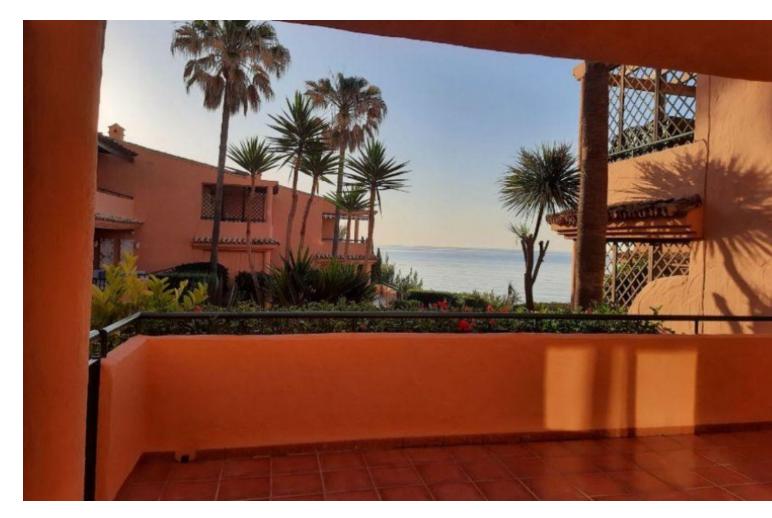

## Estepona

House

Community: 2,100 EUR / year IBI: 1,048 EUR / year

Rubbish: 165 EUR / year

Category Beachfront

Townhouse, Estepona, Costa del Sol. 3 Bedrooms, 4 Bathrooms, Built 200 m<sup>2</sup>, Terrace 46 m<sup>2</sup>. Setting : Beachfront, Close To Schools, Urbanisation, Front Line Beach Complex. Orientation : South. Condition : Excellent. Pool : Communal. Climate Control : Air Conditioning, Hot A/C, Cold A/C. Views : Sea. Features : Covered Terrace, Fitted Wardrobes, Private Terrace, ADSL / WIFI, Storage Room, Utility Room, Ensuite Bathroom. Furniture : Optional. Kitchen : Fully Fitted. Garden : Communal. Security : Gated Complex. Parking : Underground, Garage, Covered, Communal, Private. Category : Beachfront.