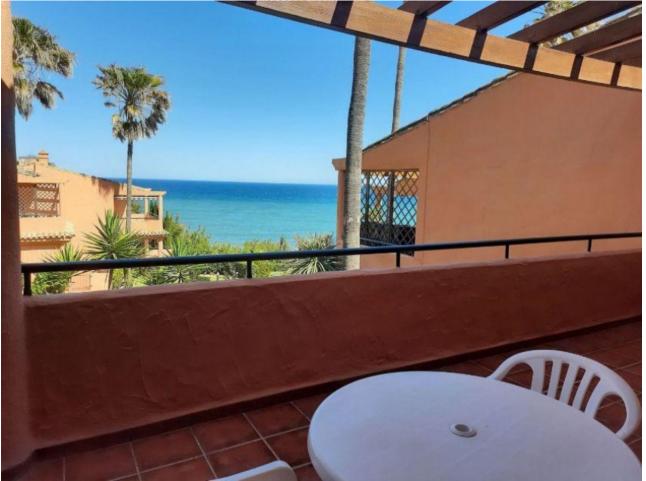

## Estepona

House

Community: 2,100 EUR / year IBI: 1,048 EUR / year

Rubbish: 165 EUR / year

Category Beachfront

Townhouse, Estepona, Costa del Sol. 3 Bedrooms, 4 Bathrooms, Built 200 m<sup>2</sup>, Terrace 46 m<sup>2</sup>. Setting : Beachfront, Close To Schools, Urbanisation, Front Line Beach Complex. Orientation : South. Condition : Excellent. Pool : Communal. Climate Control : Air Conditioning, Hot A/C, Cold A/C. Views : Sea. Features : Covered Terrace, Fitted Wardrobes, Private Terrace, ADSL / WIFI, Storage Room, Utility Room, Ensuite Bathroom. Furniture : Optional. Kitchen : Fully Fitted. Garden : Communal. Security : Gated Complex. Parking : Underground, Garage, Covered, Communal, Private. Category : Beachfront.

| Setting<br>Beachfront<br>Close To Schools<br>Urbanisation<br>Front Line Beach Complex | Orientation<br>South | Condition<br>Excellent                                                                                                         | Pool<br>Communal                          |
|---------------------------------------------------------------------------------------|----------------------|--------------------------------------------------------------------------------------------------------------------------------|-------------------------------------------|
| Climate Control<br>Air Conditioning<br>Hot A/C<br>Cold A/C                            | Views<br>Sea         | Features<br>Covered Terrace<br>Fitted Wardrobes<br>Private Terrace<br>WiFi<br>Storage Room<br>Utility Room<br>Ensuite Bathroom | Furniture<br>Optional                     |
| Kitchen<br>✓ Fully Fitted                                                             | Garden<br>Communal   | Security<br>Gated Complex                                                                                                      | Parking<br>Covered<br>Communal<br>Private |