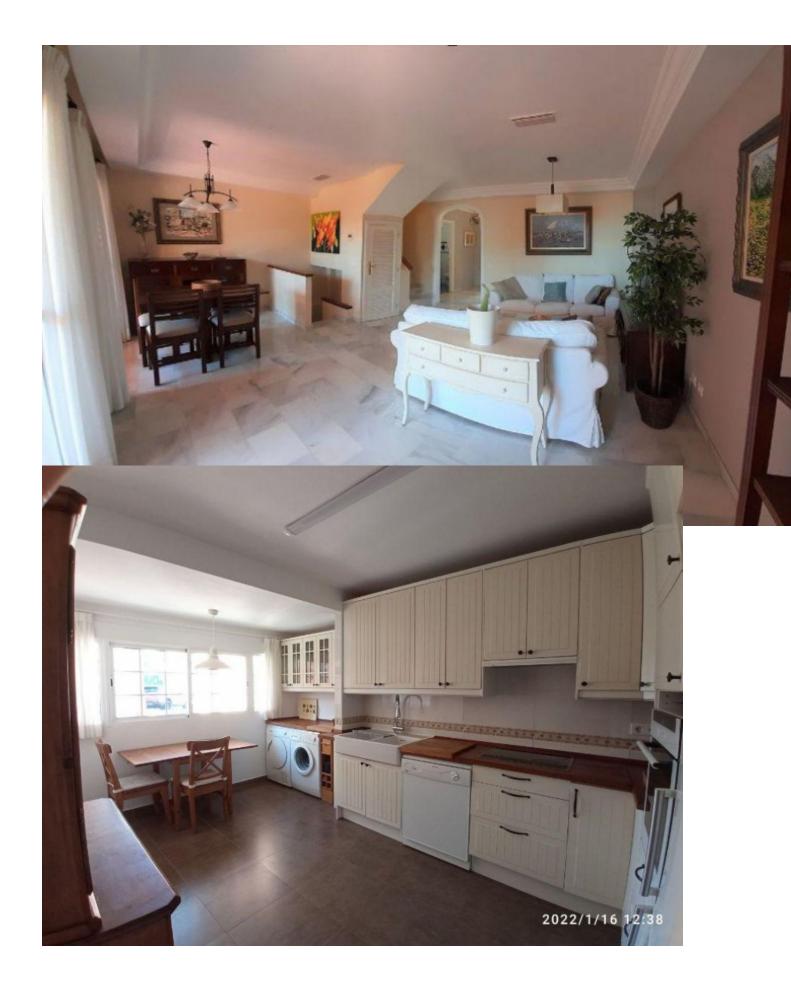

## Estepona

House

Community: 2,100 EUR / year IBI: 1,048 EUR / year

Rubbish: 165 EUR / year

Category Beachfront

Townhouse, Estepona, Costa del Sol. 3 Bedrooms, 4 Bathrooms, Built 200 m<sup>2</sup>, Terrace 46 m<sup>2</sup>. Setting : Beachfront, Close To Schools, Urbanisation, Front Line Beach Complex. Orientation : South. Condition : Excellent. Pool : Communal. Climate Control : Air Conditioning, Hot A/C, Cold A/C. Views : Sea. Features : Covered Terrace, Fitted Wardrobes, Private Terrace, ADSL / WIFI, Storage Room, Utility Room, Ensuite Bathroom. Furniture : Optional. Kitchen : Fully Fitted. Garden : Communal. Security : Gated Complex. Parking : Underground, Garage, Covered, Communal, Private. Category : Beachfront.