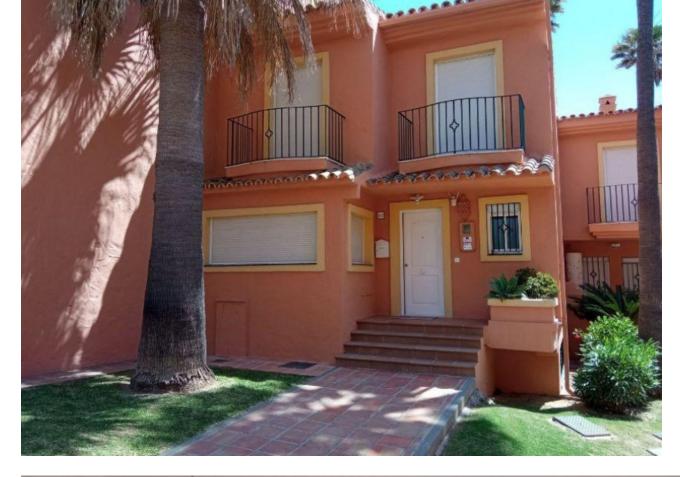

## Estepona

House

Community: 2,100 EUR / year IBI: 1,048 EUR / year

Rubbish: 165 EUR / year

Category Beachfront

Townhouse, Estepona, Costa del Sol. 3 Bedrooms, 4 Bathrooms, Built 200 m<sup>2</sup>, Terrace 46 m<sup>2</sup>. Setting : Beachfront, Close To Schools, Urbanisation, Front Line Beach Complex. Orientation : South. Condition : Excellent. Pool : Communal. Climate Control : Air Conditioning, Hot A/C, Cold A/C. Views : Sea. Features : Covered Terrace, Fitted Wardrobes, Private Terrace, ADSL / WIFI, Storage Room, Utility Room, Ensuite Bathroom. Furniture : Optional. Kitchen : Fully Fitted. Garden : Communal. Security : Gated Complex. Parking : Underground, Garage, Covered, Communal, Private. Category : Beachfront.