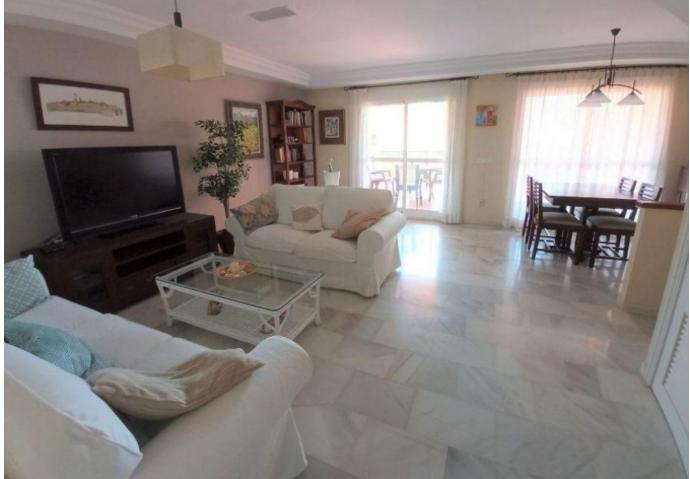

## Estepona

House

Community: 2,100 EUR / year IBI: 1,048 EUR / year

Rubbish: 165 EUR / year

Category Beachfront

Townhouse, Estepona, Costa del Sol. 3 Bedrooms, 4 Bathrooms, Built 200 m<sup>2</sup>, Terrace 46 m<sup>2</sup>. Setting : Beachfront, Close To Schools, Urbanisation, Front Line Beach Complex. Orientation : South. Condition : Excellent. Pool : Communal. Climate Control : Air Conditioning, Hot A/C, Cold A/C. Views : Sea. Features : Covered Terrace, Fitted Wardrobes, Private Terrace, ADSL / WIFI, Storage Room, Utility Room, Ensuite Bathroom. Furniture : Optional. Kitchen : Fully Fitted. Garden : Communal. Security : Gated Complex. Parking : Underground, Garage, Covered, Communal, Private. Category : Beachfront.