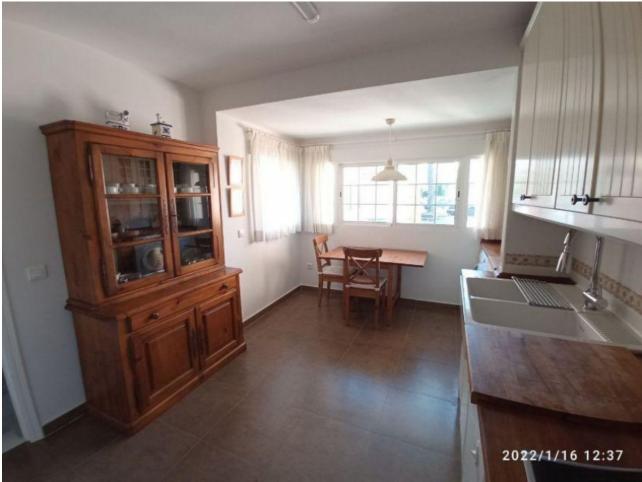

## Estepona

House

Community: 2,100 EUR / year IBI: 1,048 EUR / year

Rubbish: 165 EUR / year

Category Beachfront

Townhouse, Estepona, Costa del Sol. 3 Bedrooms, 4 Bathrooms, Built 200 m<sup>2</sup>, Terrace 46 m<sup>2</sup>. Setting : Beachfront, Close To Schools, Urbanisation, Front Line Beach Complex. Orientation : South. Condition : Excellent. Pool : Communal. Climate Control : Air Conditioning, Hot A/C, Cold A/C. Views : Sea. Features : Covered Terrace, Fitted Wardrobes, Private Terrace, ADSL / WIFI, Storage Room, Utility Room, Ensuite Bathroom. Furniture : Optional. Kitchen : Fully Fitted. Garden : Communal. Security : Gated Complex. Parking : Underground, Garage, Covered, Communal, Private. Category : Beachfront.