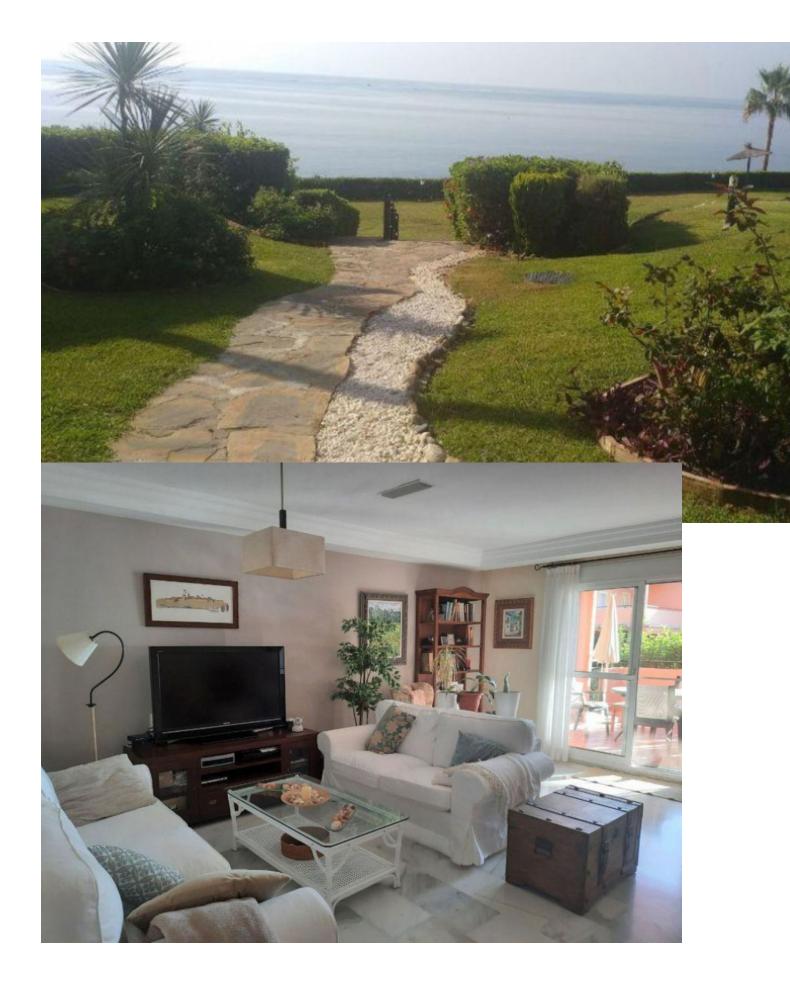

## Estepona

House

Community: 2,100 EUR / year IBI: 1,048 EUR / year

Rubbish: 165 EUR / year

Category Beachfront

Townhouse, Estepona, Costa del Sol. 3 Bedrooms, 4 Bathrooms, Built 200 m<sup>2</sup>, Terrace 46 m<sup>2</sup>. Setting : Beachfront, Close To Schools, Urbanisation, Front Line Beach Complex. Orientation : South. Condition : Excellent. Pool : Communal. Climate Control : Air Conditioning, Hot A/C, Cold A/C. Views : Sea. Features : Covered Terrace, Fitted Wardrobes, Private Terrace, ADSL / WIFI, Storage Room, Utility Room, Ensuite Bathroom. Furniture : Optional. Kitchen : Fully Fitted. Garden : Communal. Security : Gated Complex. Parking : Underground, Garage, Covered, Communal, Private. Category : Beachfront.