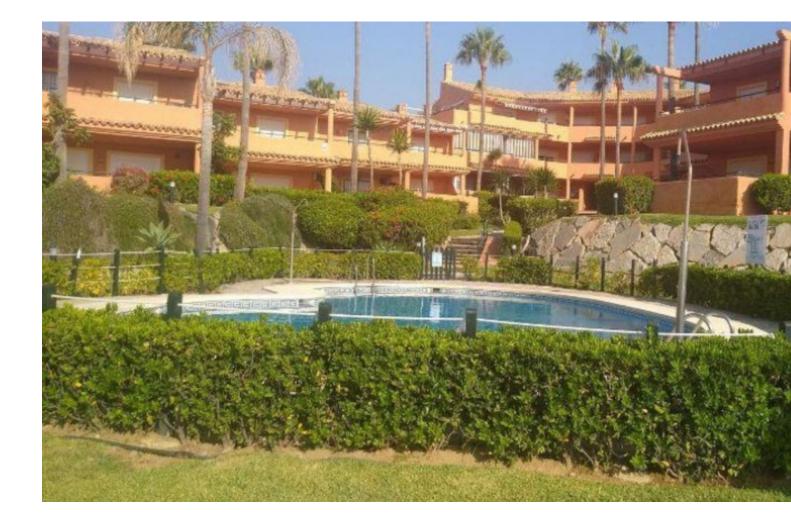

## Estepona

House

Community: 2,100 EUR / year IBI: 1,048 EUR / year

Rubbish: 165 EUR / year

Category Beachfront

Townhouse, Estepona, Costa del Sol. 3 Bedrooms, 4 Bathrooms, Built 200 m<sup>2</sup>, Terrace 46 m<sup>2</sup>. Setting : Beachfront, Close To Schools, Urbanisation, Front Line Beach Complex. Orientation : South. Condition : Excellent. Pool : Communal. Climate Control : Air Conditioning, Hot A/C, Cold A/C. Views : Sea. Features : Covered Terrace, Fitted Wardrobes, Private Terrace, ADSL / WIFI, Storage Room, Utility Room, Ensuite Bathroom. Furniture : Optional. Kitchen : Fully Fitted. Garden : Communal. Security : Gated Complex. Parking : Underground, Garage, Covered, Communal, Private. Category : Beachfront.

| Setting<br>Beachfront<br>Close To Schools<br>Urbanisation<br>Front Line Beach Complex | Orientation<br>South | Condition<br>Excellent                                                                                                         | Pool<br>Communal                          |
|---------------------------------------------------------------------------------------|----------------------|--------------------------------------------------------------------------------------------------------------------------------|-------------------------------------------|
| Climate Control<br>Air Conditioning<br>Hot A/C<br>Cold A/C                            | Views<br>Sea         | Features<br>Covered Terrace<br>Fitted Wardrobes<br>Private Terrace<br>WiFi<br>Storage Room<br>Utility Room<br>Ensuite Bathroom | Furniture<br>Optional                     |
| Kitchen<br>✓ Fully Fitted                                                             | Garden<br>Communal   | Security<br>Gated Complex                                                                                                      | Parking<br>Covered<br>Communal<br>Private |