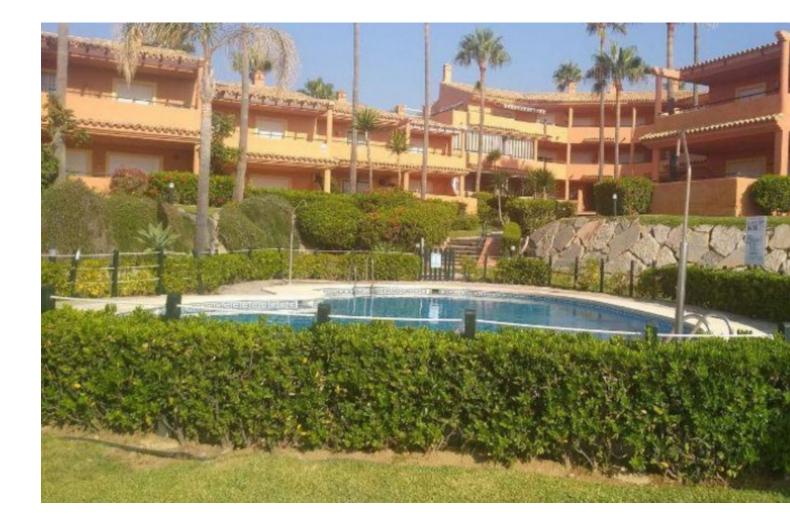

## Estepona

House

Community: 2,100 EUR / year IBI: 1,048 EUR / year

Rubbish: 165 EUR / year

Category Beachfront

Townhouse, Estepona, Costa del Sol. 3 Bedrooms, 4 Bathrooms, Built 200 m<sup>2</sup>, Terrace 46 m<sup>2</sup>. Setting : Beachfront, Close To Schools, Urbanisation, Front Line Beach Complex. Orientation : South. Condition : Excellent. Pool : Communal. Climate Control : Air Conditioning, Hot A/C, Cold A/C. Views : Sea. Features : Covered Terrace, Fitted Wardrobes, Private Terrace, ADSL / WIFI, Storage Room, Utility Room, Ensuite Bathroom. Furniture : Optional. Kitchen : Fully Fitted. Garden : Communal. Security : Gated Complex. Parking : Underground, Garage, Covered, Communal, Private. Category : Beachfront.