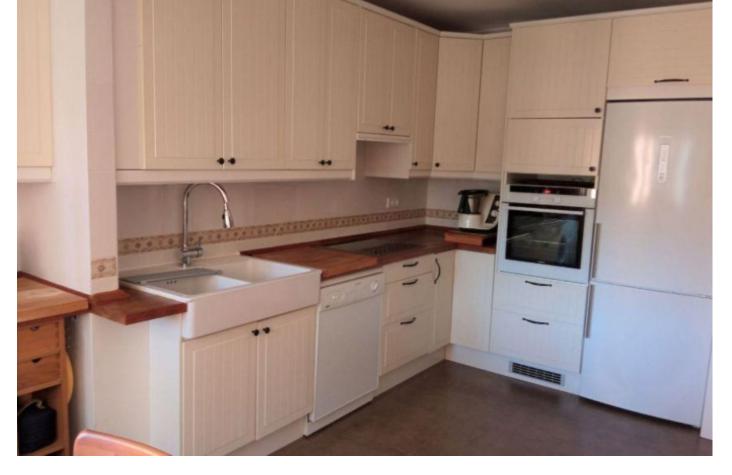

## Estepona

House

Community: 2,100 EUR / year IBI: 1,048 EUR / year

Rubbish: 165 EUR / year

Category Beachfront

Townhouse, Estepona, Costa del Sol. 3 Bedrooms, 4 Bathrooms, Built 200 m<sup>2</sup>, Terrace 46 m<sup>2</sup>. Setting : Beachfront, Close To Schools, Urbanisation, Front Line Beach Complex. Orientation : South. Condition : Excellent. Pool : Communal. Climate Control : Air Conditioning, Hot A/C, Cold A/C. Views : Sea. Features : Covered Terrace, Fitted Wardrobes, Private Terrace, ADSL / WIFI, Storage Room, Utility Room, Ensuite Bathroom. Furniture : Optional. Kitchen : Fully Fitted. Garden : Communal. Security : Gated Complex. Parking : Underground, Garage, Covered, Communal, Private. Category : Beachfront.

| Setting<br>Beachfront<br>Close To Schools<br>Urbanisation<br>Front Line Beach Complex | Orientation<br>South | Condition<br>Excellent                                                                                                         | Pool<br>Communal                          |
|---------------------------------------------------------------------------------------|----------------------|--------------------------------------------------------------------------------------------------------------------------------|-------------------------------------------|
| Climate Control<br>Air Conditioning<br>Hot A/C<br>Cold A/C                            | Views<br>Sea         | Features<br>Covered Terrace<br>Fitted Wardrobes<br>Private Terrace<br>WiFi<br>Storage Room<br>Utility Room<br>Ensuite Bathroom | Furniture<br>Optional                     |
| Kitchen<br>✓ Fully Fitted                                                             | Garden<br>Communal   | Security<br>Gated Complex                                                                                                      | Parking<br>Covered<br>Communal<br>Private |