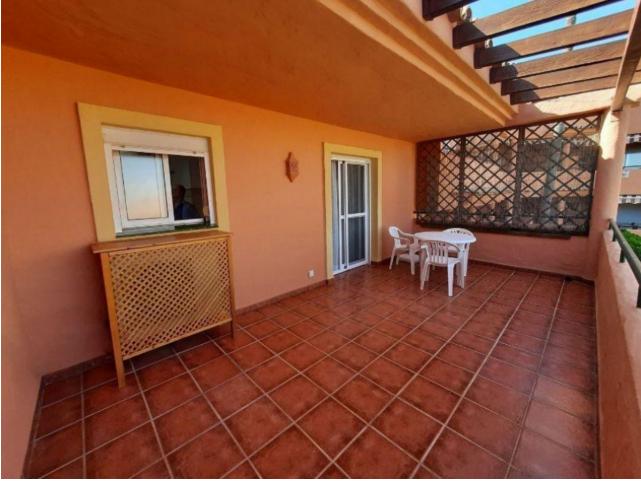

## Estepona

House

Community: 2,100 EUR / year IBI: 1,048 EUR / year

Rubbish: 165 EUR / year

Category Beachfront

Townhouse, Estepona, Costa del Sol. 3 Bedrooms, 4 Bathrooms, Built 200 m<sup>2</sup>, Terrace 46 m<sup>2</sup>. Setting : Beachfront, Close To Schools, Urbanisation, Front Line Beach Complex. Orientation : South. Condition : Excellent. Pool : Communal. Climate Control : Air Conditioning, Hot A/C, Cold A/C. Views : Sea. Features : Covered Terrace, Fitted Wardrobes, Private Terrace, ADSL / WIFI, Storage Room, Utility Room, Ensuite Bathroom. Furniture : Optional. Kitchen : Fully Fitted. Garden : Communal. Security : Gated Complex. Parking : Underground, Garage, Covered, Communal, Private. Category : Beachfront.