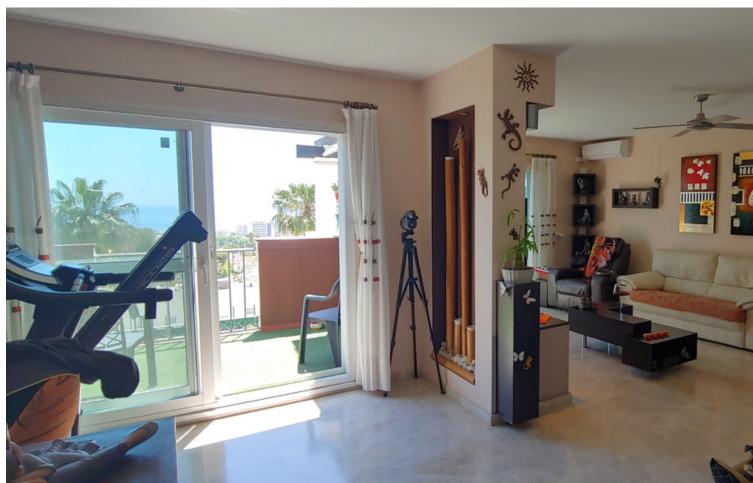

## Sales - Apartment - Marbella 375.000€

Marbella Apartment

Community: 1,800 EUR / year IBI: 670 EUR / year Rubbish: 180 EUR / year

2

3

119 m2

Fantastic penthouse with open panoramic views for sale in Marbella. This duplex has about 119m2 built and 15m2 of terraces, giving life to a complete situation with its facilities and the beautiful views of the sea and the mountains, very difficult to find. With South and North facing orientations, it gives frontal views of the Mediterranean and wonderful views of La Concha mountain in Marbella, a beautiful apartment with two bedrooms and three bathrooms, one en suite. Fantastic location, close to everything. 5 minutes by car from the Old Town without traffic, from La Cañada Shopping Center, from the best beaches in Marbella, Puerto Banus, schools and especially supermarkets. Located on a "cul du sac" street and with quick access to the highway in both directions. The urbanization of good quality with only 20 years old, with few neighbors, very quiet, with good maintenance it has all papers in place. Swimming pool for adults and children open all year. Underground parking space without other adjoining spaces and a large storage room of 8m2. Gastos de Comunidad [] 150 monthly / al mes IBI [] 670 yearly / al Año Basura [] 180 / al Año