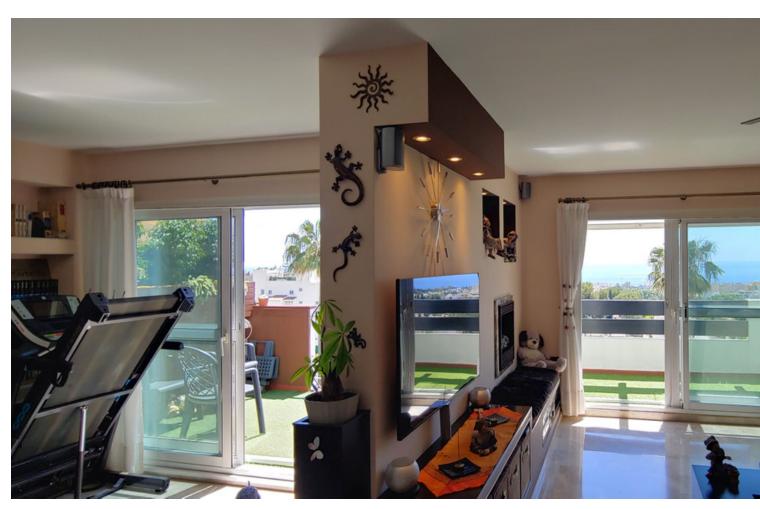

## Sales - Apartment - Marbella 375.000€

Marbella Apartment

Community: 1,800 EUR / year IBI: 670 EUR / year Rubbish: 180 EUR / year

2

3

119 m2

Fantastic penthouse with open panoramic views for sale in Marbella. This duplex has about 119m2 built and 15m2 of terraces, giving life to a complete situation with its facilities and the beautiful views of the sea and the mountains, very difficult to find. With South and North facing orientations, it gives frontal views of the Mediterranean and wonderful views of La Concha mountain in Marbella, a beautiful apartment with two bedrooms and three bathrooms, one en suite. Fantastic location, close to everything. 5 minutes by car from the Old Town without traffic, from La Cañada Shopping Center, from the best beaches in Marbella, Puerto Banus, schools and especially supermarkets. Located on a "cul du sac" street and with quick access to the highway in both directions. The urbanization of good quality with only 20 years old, with few neighbors, very quiet, with good maintenance it has all papers in place. Swimming pool for adults and children open all year. Underground parking space without other adjoining spaces and a large storage room of 8m2. Gastos de Comunidad [] 150 monthly / al mes IBI [] 670 yearly / al Año Basura [] 180 / al Año