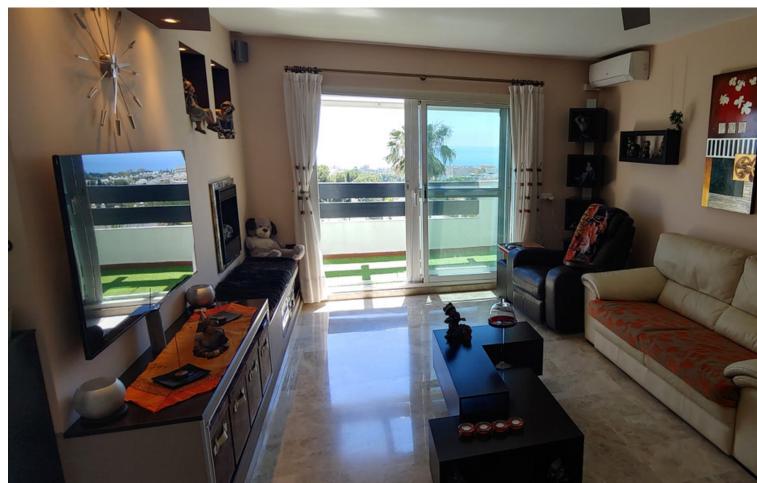

## Sales - Apartment - Marbella 375.000€

Marbella Apartment

Community: 1,800 EUR / year IBI: 670 EUR / year Rubbish: 180 EUR / year

2

3

119 m2

Fantastic penthouse with open panoramic views for sale in Marbella. This duplex has about 119m2 built and 15m2 of terraces, giving life to a complete situation with its facilities and the beautiful views of the sea and the mountains, very difficult to find. With South and North facing orientations, it gives frontal views of the Mediterranean and wonderful views of La Concha mountain in Marbella, a beautiful apartment with two bedrooms and three bathrooms, one en suite. Fantastic location, close to everything. 5 minutes by car from the Old Town without traffic, from La Cañada Shopping Center, from the best beaches in Marbella, Puerto Banus, schools and especially supermarkets. Located on a "cul du sac" street and with quick access to the highway in both directions. The urbanization of good quality with only 20 years old, with few neighbors, very quiet, with good maintenance it has all papers in place. Swimming pool for adults and children open all year. Underground parking space without other adjoining spaces and a large storage room of 8m2. Gastos de Comunidad [] 150 monthly / al mes IBI [] 670 yearly / al Año Basura [] 180 / al Año