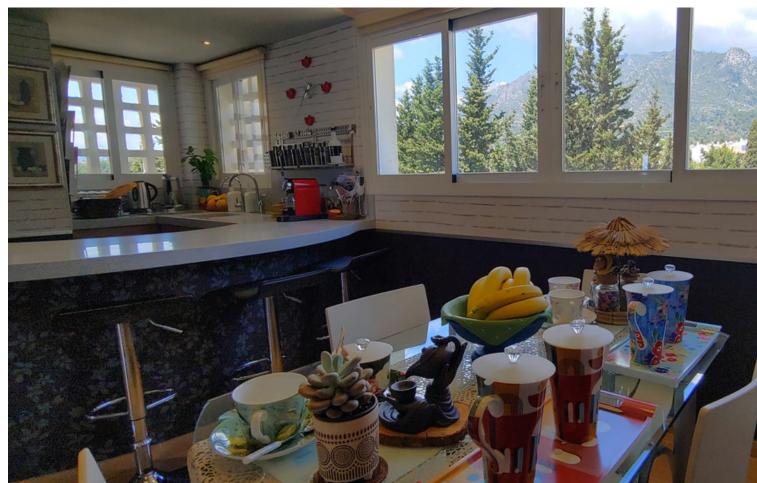

## Sales - Apartment - Marbella 375.000€

Marbella Apartment

Community: 1,800 EUR / year IBI: 670 EUR / year Rubbish: 180 EUR / year

2

3

119 m2

Fantastic penthouse with open panoramic views for sale in Marbella. This duplex has about 119m2 built and 15m2 of terraces, giving life to a complete situation with its facilities and the beautiful views of the sea and the mountains, very difficult to find. With South and North facing orientations, it gives frontal views of the Mediterranean and wonderful views of La Concha mountain in Marbella, a beautiful apartment with two bedrooms and three bathrooms, one en suite. Fantastic location, close to everything. 5 minutes by car from the Old Town without traffic, from La Cañada Shopping Center, from the best beaches in Marbella, Puerto Banus, schools and especially supermarkets. Located on a "cul du sac" street and with quick access to the highway in both directions. The urbanization of good quality with only 20 years old, with few neighbors, very quiet, with good maintenance it has all papers in place. Swimming pool for adults and children open all year. Underground parking space without other adjoining spaces and a large storage room of 8m2. Gastos de Comunidad [] 150 monthly / al mes IBI [] 670 yearly / al Año Basura [] 180 / al Año