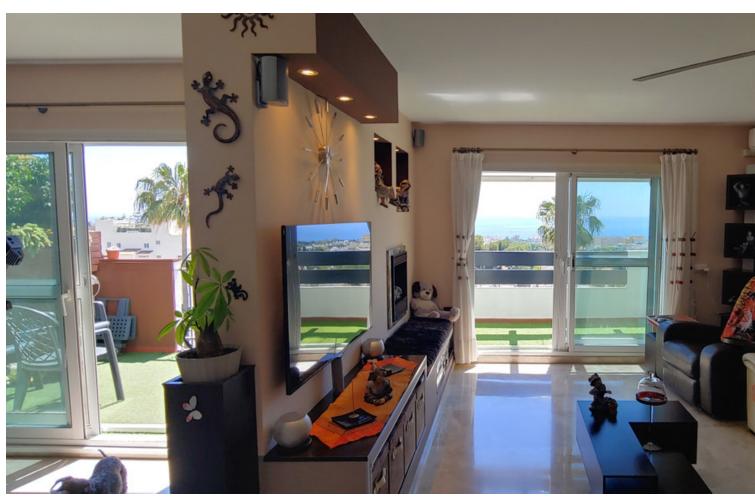

## Sales - Apartment - Marbella 375.000€

Marbella Apartment

Community: 1,800 EUR / year IBI: 670 EUR / year Rubbish: 180 EUR / year

2

3

119 m2

Fantastic penthouse with open panoramic views for sale in Marbella. This duplex has about 119m2 built and 15m2 of terraces, giving life to a complete situation with its facilities and the beautiful views of the sea and the mountains, very difficult to find. With South and North facing orientations, it gives frontal views of the Mediterranean and wonderful views of La Concha mountain in Marbella, a beautiful apartment with two bedrooms and three bathrooms, one en suite. Fantastic location, close to everything. 5 minutes by car from the Old Town without traffic, from La Cañada Shopping Center, from the best beaches in Marbella, Puerto Banus, schools and especially supermarkets. Located on a "cul du sac" street and with quick access to the highway in both directions. The urbanization of good quality with only 20 years old, with few neighbors, very quiet, with good maintenance it has all papers in place. Swimming pool for adults and children open all year. Underground parking space without other adjoining spaces and a large storage room of 8m2. Gastos de Comunidad [] 150 monthly / al mes IBI [] 670 yearly / al Año Basura [] 180 / al Año