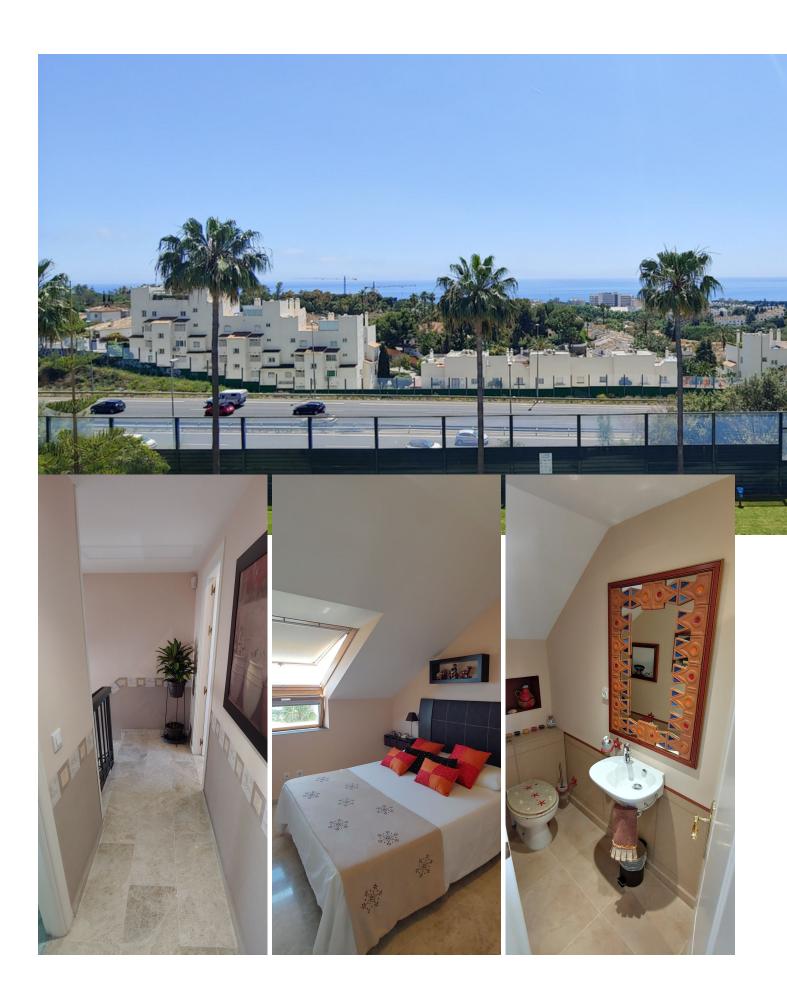

## Sales - Apartment - Marbella 375.000€

Marbella Apartment

Community: 1,800 EUR / year IBI: 670 EUR / year Rubbish: 180 EUR / year

2

3

119 m2

Fantastic penthouse with open panoramic views for sale in Marbella. This duplex has about 119m2 built and 15m2 of terraces, giving life to a complete situation with its facilities and the beautiful views of the sea and the mountains, very difficult to find. With South and North facing orientations, it gives frontal views of the Mediterranean and wonderful views of La Concha mountain in Marbella, a beautiful apartment with two bedrooms and three bathrooms, one en suite. Fantastic location, close to everything. 5 minutes by car from the Old Town without traffic, from La Cañada Shopping Center, from the best beaches in Marbella, Puerto Banus, schools and especially supermarkets. Located on a "cul du sac" street and with quick access to the highway in both directions. The urbanization of good quality with only 20 years old, with few neighbors, very quiet, with good maintenance it has all papers in place. Swimming pool for adults and children open all year. Underground parking space without other adjoining spaces and a large storage room of 8m2. Gastos de Comunidad [] 150 monthly / al mes IBI [] 670 yearly / al Año Basura [] 180 / al Año