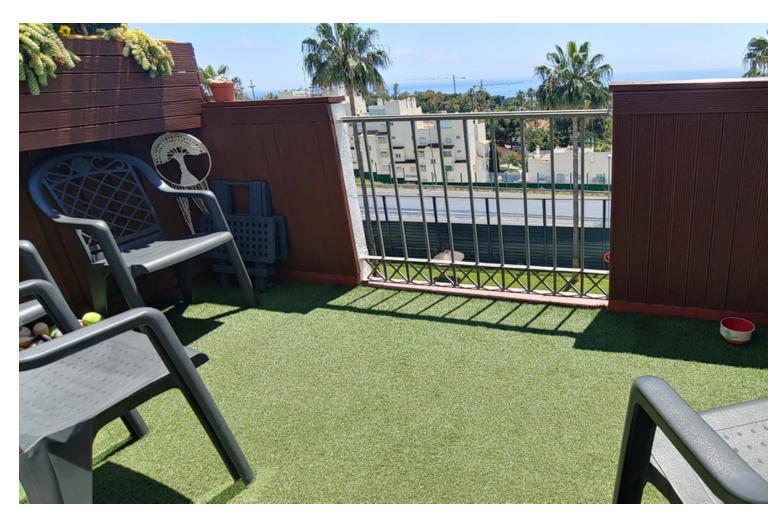

## Sales - Apartment - Marbella 375.000€

Marbella Apartment

Community: 1,800 EUR / year IBI: 670 EUR / year Rubbish: 180 EUR / year

2

3

119 m2

Fantastic penthouse with open panoramic views for sale in Marbella. This duplex has about 119m2 built and 15m2 of terraces, giving life to a complete situation with its facilities and the beautiful views of the sea and the mountains, very difficult to find. With South and North facing orientations, it gives frontal views of the Mediterranean and wonderful views of La Concha mountain in Marbella, a beautiful apartment with two bedrooms and three bathrooms, one en suite. Fantastic location, close to everything. 5 minutes by car from the Old Town without traffic, from La Cañada Shopping Center, from the best beaches in Marbella, Puerto Banus, schools and especially supermarkets. Located on a "cul du sac" street and with quick access to the highway in both directions. The urbanization of good quality with only 20 years old, with few neighbors, very quiet, with good maintenance it has all papers in place. Swimming pool for adults and children open all year. Underground parking space without other adjoining spaces and a large storage room of 8m2. Gastos de Comunidad [] 150 monthly / al mes IBI [] 670 yearly / al Año Basura [] 180 / al Año