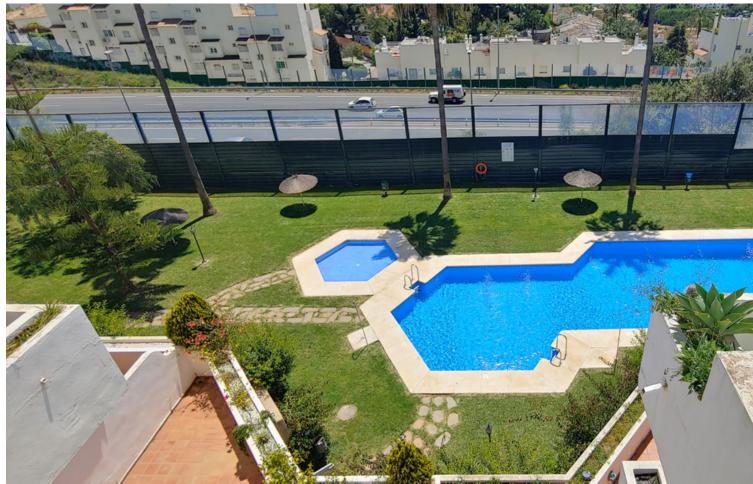

## Sales - Apartment - Marbella 375.000€

Marbella Apartment

Community: 1,800 EUR / year IBI: 670 EUR / year Rubbish: 180 EUR / year

2

3

119 m2

Fantastic penthouse with open panoramic views for sale in Marbella. This duplex has about 119m2 built and 15m2 of terraces, giving life to a complete situation with its facilities and the beautiful views of the sea and the mountains, very difficult to find. With South and North facing orientations, it gives frontal views of the Mediterranean and wonderful views of La Concha mountain in Marbella, a beautiful apartment with two bedrooms and three bathrooms, one en suite. Fantastic location, close to everything. 5 minutes by car from the Old Town without traffic, from La Cañada Shopping Center, from the best beaches in Marbella, Puerto Banus, schools and especially supermarkets. Located on a "cul du sac" street and with quick access to the highway in both directions. The urbanization of good quality with only 20 years old, with few neighbors, very quiet, with good maintenance it has all papers in place. Swimming pool for adults and children open all year. Underground parking space without other adjoining spaces and a large storage room of 8m2. Gastos de Comunidad [] 150 monthly / al mes IBI [] 670 yearly / al Año Basura [] 180 / al Año