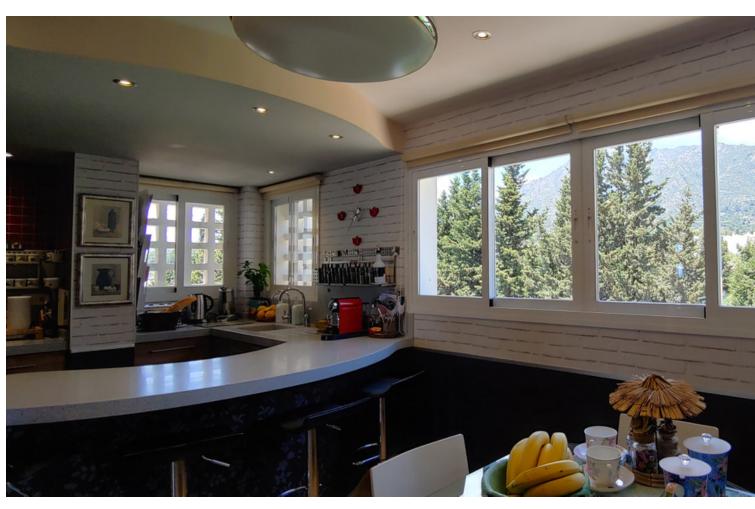

## Sales - Apartment - Marbella 375.000€

Marbella Apartment

Community: 1,800 EUR / year IBI: 670 EUR / year Rubbish: 180 EUR / year

2

3

119 m2

Fantastic penthouse with open panoramic views for sale in Marbella. This duplex has about 119m2 built and 15m2 of terraces, giving life to a complete situation with its facilities and the beautiful views of the sea and the mountains, very difficult to find. With South and North facing orientations, it gives frontal views of the Mediterranean and wonderful views of La Concha mountain in Marbella, a beautiful apartment with two bedrooms and three bathrooms, one en suite. Fantastic location, close to everything. 5 minutes by car from the Old Town without traffic, from La Cañada Shopping Center, from the best beaches in Marbella, Puerto Banus, schools and especially supermarkets. Located on a "cul du sac" street and with quick access to the highway in both directions. The urbanization of good quality with only 20 years old, with few neighbors, very quiet, with good maintenance it has all papers in place. Swimming pool for adults and children open all year. Underground parking space without other adjoining spaces and a large storage room of 8m2. Gastos de Comunidad [] 150 monthly / al mes IBI [] 670 yearly / al Año Basura [] 180 / al Año