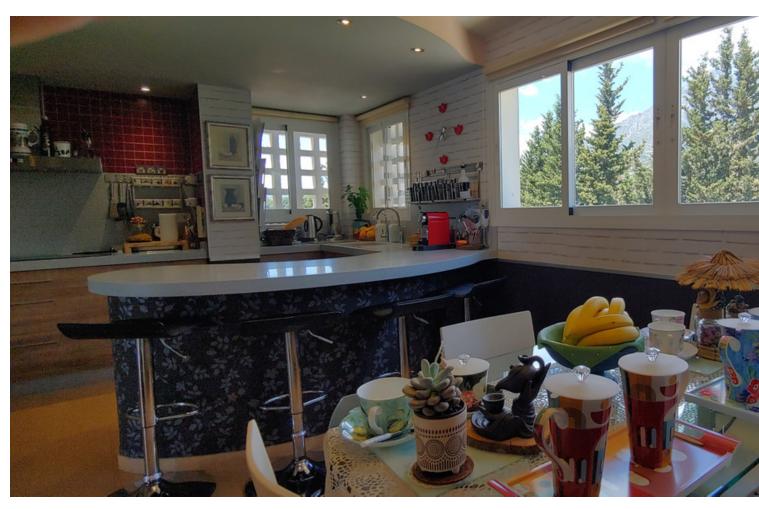

## Sales - Apartment - Marbella 375.000€

Marbella Apartment

Community: 1,800 EUR / year IBI: 670 EUR / year Rubbish: 180 EUR / year

2

3

119 m2

Fantastic penthouse with open panoramic views for sale in Marbella. This duplex has about 119m2 built and 15m2 of terraces, giving life to a complete situation with its facilities and the beautiful views of the sea and the mountains, very difficult to find. With South and North facing orientations, it gives frontal views of the Mediterranean and wonderful views of La Concha mountain in Marbella, a beautiful apartment with two bedrooms and three bathrooms, one en suite. Fantastic location, close to everything. 5 minutes by car from the Old Town without traffic, from La Cañada Shopping Center, from the best beaches in Marbella, Puerto Banus, schools and especially supermarkets. Located on a "cul du sac" street and with quick access to the highway in both directions. The urbanization of good quality with only 20 years old, with few neighbors, very quiet, with good maintenance it has all papers in place. Swimming pool for adults and children open all year. Underground parking space without other adjoining spaces and a large storage room of 8m2. Gastos de Comunidad [] 150 monthly / al mes IBI [] 670 yearly / al Año Basura [] 180 / al Año