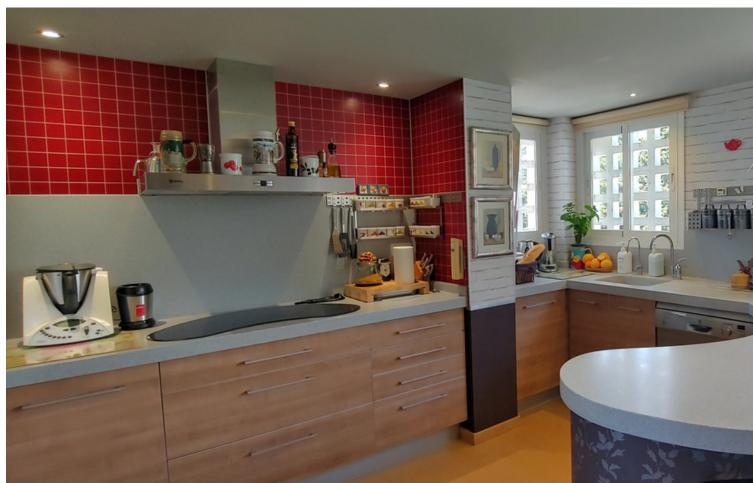

## Sales - Apartment - Marbella 375.000€

Marbella Apartment

Community: 1,800 EUR / year IBI: 670 EUR / year Rubbish: 180 EUR / year

2

3

119 m2

Fantastic penthouse with open panoramic views for sale in Marbella. This duplex has about 119m2 built and 15m2 of terraces, giving life to a complete situation with its facilities and the beautiful views of the sea and the mountains, very difficult to find. With South and North facing orientations, it gives frontal views of the Mediterranean and wonderful views of La Concha mountain in Marbella, a beautiful apartment with two bedrooms and three bathrooms, one en suite. Fantastic location, close to everything. 5 minutes by car from the Old Town without traffic, from La Cañada Shopping Center, from the best beaches in Marbella, Puerto Banus, schools and especially supermarkets. Located on a "cul du sac" street and with quick access to the highway in both directions. The urbanization of good quality with only 20 years old, with few neighbors, very quiet, with good maintenance it has all papers in place. Swimming pool for adults and children open all year. Underground parking space without other adjoining spaces and a large storage room of 8m2. Gastos de Comunidad [] 150 monthly / al mes IBI [] 670 yearly / al Año Basura [] 180 / al Año