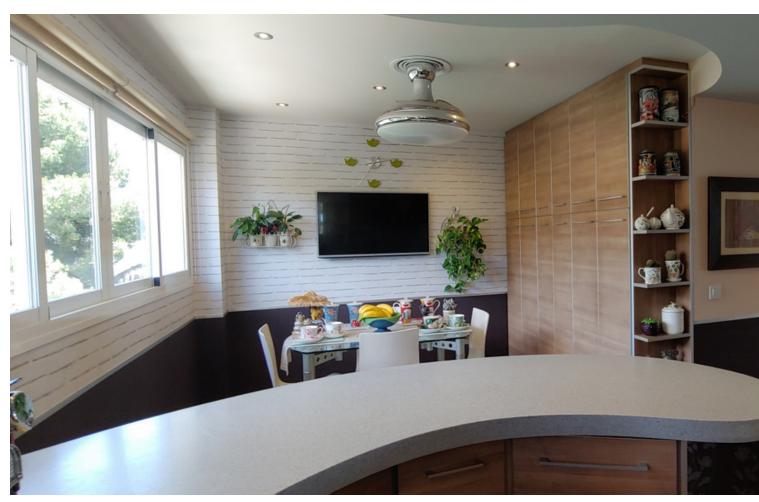

## Sales - Apartment - Marbella 375.000€

Marbella Apartment

Community: 1,800 EUR / year IBI: 670 EUR / year Rubbish: 180 EUR / year

2

3

119 m2

Fantastic penthouse with open panoramic views for sale in Marbella. This duplex has about 119m2 built and 15m2 of terraces, giving life to a complete situation with its facilities and the beautiful views of the sea and the mountains, very difficult to find. With South and North facing orientations, it gives frontal views of the Mediterranean and wonderful views of La Concha mountain in Marbella, a beautiful apartment with two bedrooms and three bathrooms, one en suite. Fantastic location, close to everything. 5 minutes by car from the Old Town without traffic, from La Cañada Shopping Center, from the best beaches in Marbella, Puerto Banus, schools and especially supermarkets. Located on a "cul du sac" street and with quick access to the highway in both directions. The urbanization of good quality with only 20 years old, with few neighbors, very quiet, with good maintenance it has all papers in place. Swimming pool for adults and children open all year. Underground parking space without other adjoining spaces and a large storage room of 8m2. Gastos de Comunidad [] 150 monthly / al mes IBI [] 670 yearly / al Año Basura [] 180 / al Año