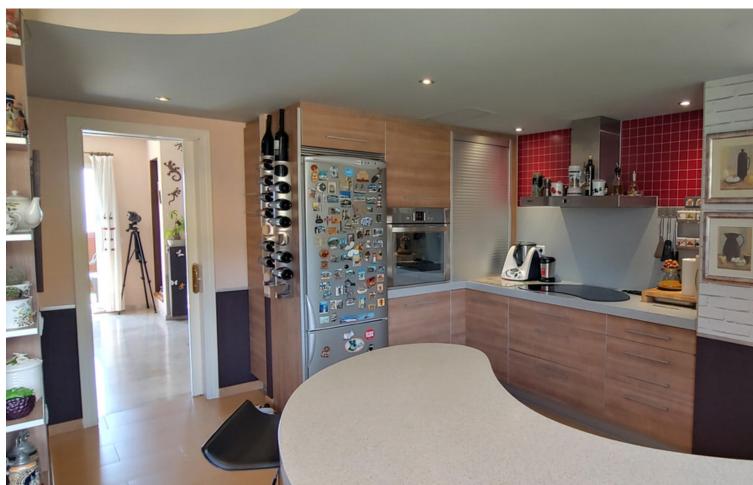

## Sales - Apartment - Marbella 375.000€

Marbella Apartment

Community: 1,800 EUR / year IBI: 670 EUR / year Rubbish: 180 EUR / year

2

3

119 m2

Fantastic penthouse with open panoramic views for sale in Marbella. This duplex has about 119m2 built and 15m2 of terraces, giving life to a complete situation with its facilities and the beautiful views of the sea and the mountains, very difficult to find. With South and North facing orientations, it gives frontal views of the Mediterranean and wonderful views of La Concha mountain in Marbella, a beautiful apartment with two bedrooms and three bathrooms, one en suite. Fantastic location, close to everything. 5 minutes by car from the Old Town without traffic, from La Cañada Shopping Center, from the best beaches in Marbella, Puerto Banus, schools and especially supermarkets. Located on a "cul du sac" street and with quick access to the highway in both directions. The urbanization of good quality with only 20 years old, with few neighbors, very quiet, with good maintenance it has all papers in place. Swimming pool for adults and children open all year. Underground parking space without other adjoining spaces and a large storage room of 8m2. Gastos de Comunidad [] 150 monthly / al mes IBI [] 670 yearly / al Año Basura [] 180 / al Año