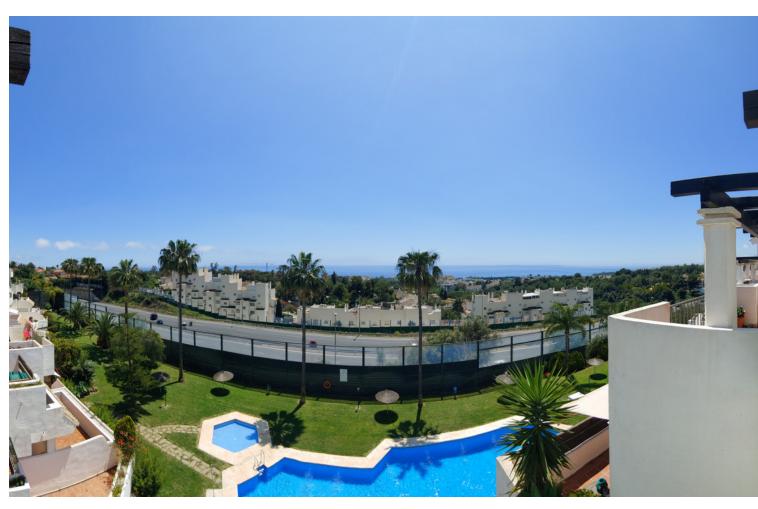

## Sales - Apartment - Marbella 375.000€

Marbella Apartment

Community: 1,800 EUR / year IBI: 670 EUR / year Rubbish: 180 EUR / year

2

3

119 m2

Fantastic penthouse with open panoramic views for sale in Marbella. This duplex has about 119m2 built and 15m2 of terraces, giving life to a complete situation with its facilities and the beautiful views of the sea and the mountains, very difficult to find. With South and North facing orientations, it gives frontal views of the Mediterranean and wonderful views of La Concha mountain in Marbella, a beautiful apartment with two bedrooms and three bathrooms, one en suite. Fantastic location, close to everything. 5 minutes by car from the Old Town without traffic, from La Cañada Shopping Center, from the best beaches in Marbella, Puerto Banus, schools and especially supermarkets. Located on a "cul du sac" street and with quick access to the highway in both directions. The urbanization of good quality with only 20 years old, with few neighbors, very quiet, with good maintenance it has all papers in place. Swimming pool for adults and children open all year. Underground parking space without other adjoining spaces and a large storage room of 8m2. Gastos de Comunidad [] 150 monthly / al mes IBI [] 670 yearly / al Año Basura [] 180 / al Año