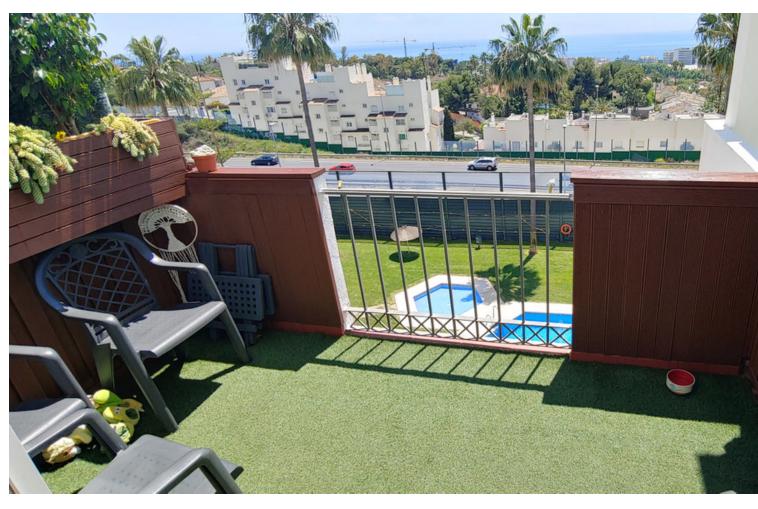

## Sales - Apartment - Marbella 375.000€

Marbella Apartment

Community: 1,800 EUR / year IBI: 670 EUR / year Rubbish: 180 EUR / year

2

3

119 m2

Fantastic penthouse with open panoramic views for sale in Marbella. This duplex has about 119m2 built and 15m2 of terraces, giving life to a complete situation with its facilities and the beautiful views of the sea and the mountains, very difficult to find. With South and North facing orientations, it gives frontal views of the Mediterranean and wonderful views of La Concha mountain in Marbella, a beautiful apartment with two bedrooms and three bathrooms, one en suite. Fantastic location, close to everything. 5 minutes by car from the Old Town without traffic, from La Cañada Shopping Center, from the best beaches in Marbella, Puerto Banus, schools and especially supermarkets. Located on a "cul du sac" street and with quick access to the highway in both directions. The urbanization of good quality with only 20 years old, with few neighbors, very quiet, with good maintenance it has all papers in place. Swimming pool for adults and children open all year. Underground parking space without other adjoining spaces and a large storage room of 8m2. Gastos de Comunidad [] 150 monthly / al mes IBI [] 670 yearly / al Año Basura [] 180 / al Año