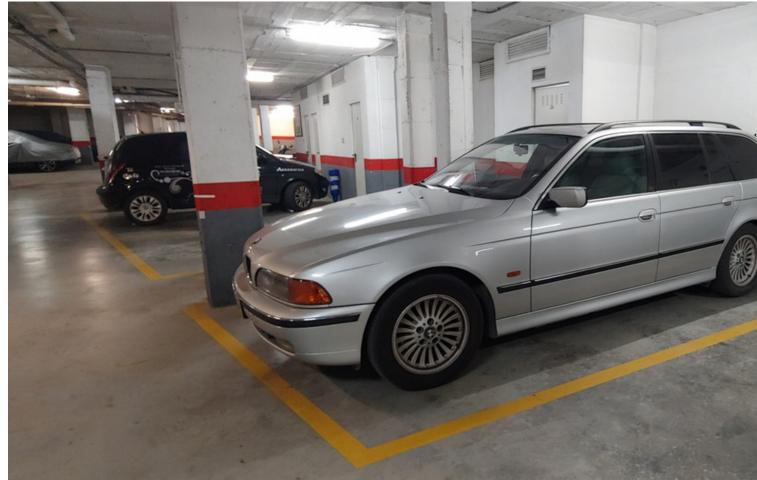

## Sales - Apartment - Marbella 375.000€

Marbella Apartment

Community: 1,800 EUR / year IBI: 670 EUR / year Rubbish: 180 EUR / year

2

3

119 m2

Fantastic penthouse with open panoramic views for sale in Marbella. This duplex has about 119m2 built and 15m2 of terraces, giving life to a complete situation with its facilities and the beautiful views of the sea and the mountains, very difficult to find. With South and North facing orientations, it gives frontal views of the Mediterranean and wonderful views of La Concha mountain in Marbella, a beautiful apartment with two bedrooms and three bathrooms, one en suite. Fantastic location, close to everything. 5 minutes by car from the Old Town without traffic, from La Cañada Shopping Center, from the best beaches in Marbella, Puerto Banus, schools and especially supermarkets. Located on a "cul du sac" street and with quick access to the highway in both directions. The urbanization of good quality with only 20 years old, with few neighbors, very quiet, with good maintenance it has all papers in place. Swimming pool for adults and children open all year. Underground parking space without other adjoining spaces and a large storage room of 8m2. Gastos de Comunidad [] 150 monthly / al mes IBI [] 670 yearly / al Año Basura [] 180 / al Año