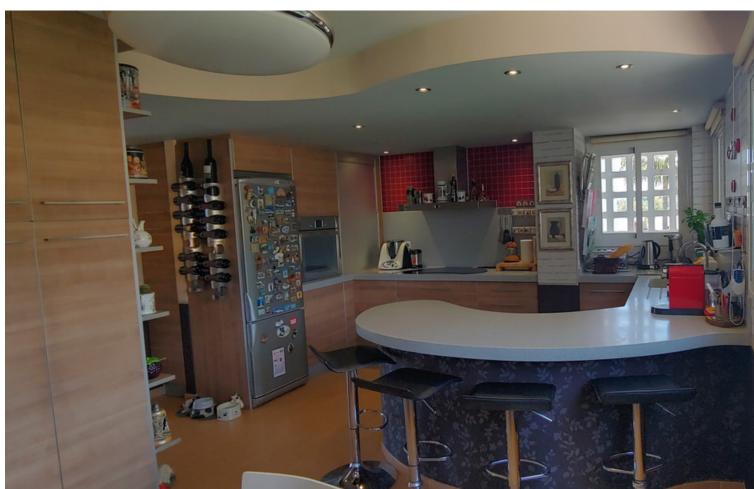

## Sales - Apartment - Marbella 375.000€

Marbella Apartment

Community: 1,800 EUR / year IBI: 670 EUR / year Rubbish: 180 EUR / year

2

3

119 m2

Fantastic penthouse with open panoramic views for sale in Marbella. This duplex has about 119m2 built and 15m2 of terraces, giving life to a complete situation with its facilities and the beautiful views of the sea and the mountains, very difficult to find. With South and North facing orientations, it gives frontal views of the Mediterranean and wonderful views of La Concha mountain in Marbella, a beautiful apartment with two bedrooms and three bathrooms, one en suite. Fantastic location, close to everything. 5 minutes by car from the Old Town without traffic, from La Cañada Shopping Center, from the best beaches in Marbella, Puerto Banus, schools and especially supermarkets. Located on a "cul du sac" street and with quick access to the highway in both directions. The urbanization of good quality with only 20 years old, with few neighbors, very quiet, with good maintenance it has all papers in place. Swimming pool for adults and children open all year. Underground parking space without other adjoining spaces and a large storage room of 8m2. Gastos de Comunidad [] 150 monthly / al mes IBI [] 670 yearly / al Año Basura [] 180 / al Año