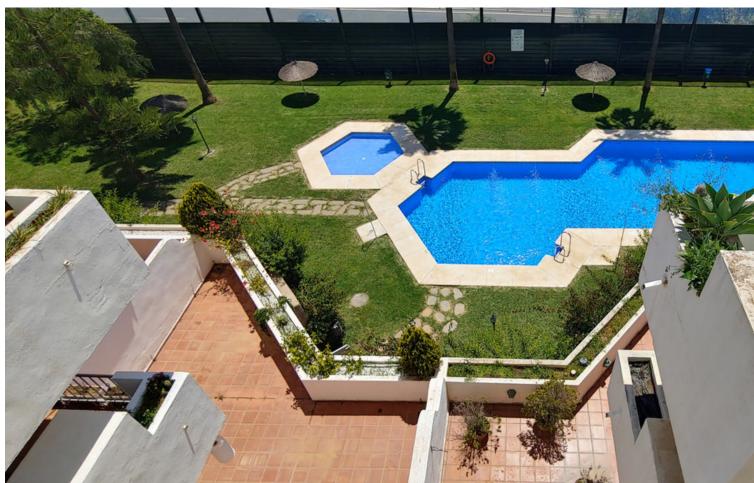

## Sales - Apartment - Marbella 375.000€

Marbella Apartment

Community: 1,800 EUR / year IBI: 670 EUR / year Rubbish: 180 EUR / year

2

3

119 m2

Fantastic penthouse with open panoramic views for sale in Marbella. This duplex has about 119m2 built and 15m2 of terraces, giving life to a complete situation with its facilities and the beautiful views of the sea and the mountains, very difficult to find. With South and North facing orientations, it gives frontal views of the Mediterranean and wonderful views of La Concha mountain in Marbella, a beautiful apartment with two bedrooms and three bathrooms, one en suite. Fantastic location, close to everything. 5 minutes by car from the Old Town without traffic, from La Cañada Shopping Center, from the best beaches in Marbella, Puerto Banus, schools and especially supermarkets. Located on a "cul du sac" street and with quick access to the highway in both directions. The urbanization of good quality with only 20 years old, with few neighbors, very quiet, with good maintenance it has all papers in place. Swimming pool for adults and children open all year. Underground parking space without other adjoining spaces and a large storage room of 8m2. Gastos de Comunidad [] 150 monthly / al mes IBI [] 670 yearly / al Año Basura [] 180 / al Año