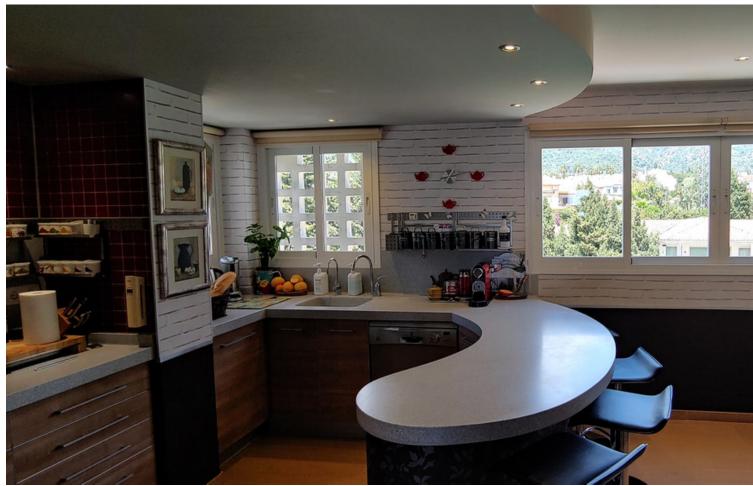

## Sales - Apartment - Marbella 375.000€

Marbella Apartment

Community: 1,800 EUR / year IBI: 670 EUR / year Rubbish: 180 EUR / year

2

3

119 m2

Fantastic penthouse with open panoramic views for sale in Marbella. This duplex has about 119m2 built and 15m2 of terraces, giving life to a complete situation with its facilities and the beautiful views of the sea and the mountains, very difficult to find. With South and North facing orientations, it gives frontal views of the Mediterranean and wonderful views of La Concha mountain in Marbella, a beautiful apartment with two bedrooms and three bathrooms, one en suite. Fantastic location, close to everything. 5 minutes by car from the Old Town without traffic, from La Cañada Shopping Center, from the best beaches in Marbella, Puerto Banus, schools and especially supermarkets. Located on a "cul du sac" street and with quick access to the highway in both directions. The urbanization of good quality with only 20 years old, with few neighbors, very quiet, with good maintenance it has all papers in place. Swimming pool for adults and children open all year. Underground parking space without other adjoining spaces and a large storage room of 8m2. Gastos de Comunidad [] 150 monthly / al mes IBI [] 670 yearly / al Año Basura [] 180 / al Año