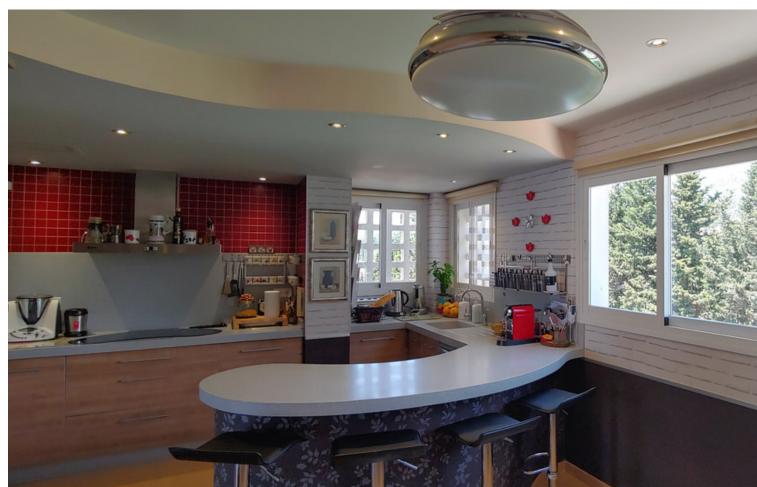

## Sales - Apartment - Marbella 375.000€

Marbella Apartment

Community: 1,800 EUR / year IBI: 670 EUR / year Rubbish: 180 EUR / year

2

3

119 m2

Fantastic penthouse with open panoramic views for sale in Marbella. This duplex has about 119m2 built and 15m2 of terraces, giving life to a complete situation with its facilities and the beautiful views of the sea and the mountains, very difficult to find. With South and North facing orientations, it gives frontal views of the Mediterranean and wonderful views of La Concha mountain in Marbella, a beautiful apartment with two bedrooms and three bathrooms, one en suite. Fantastic location, close to everything. 5 minutes by car from the Old Town without traffic, from La Cañada Shopping Center, from the best beaches in Marbella, Puerto Banus, schools and especially supermarkets. Located on a "cul du sac" street and with quick access to the highway in both directions. The urbanization of good quality with only 20 years old, with few neighbors, very quiet, with good maintenance it has all papers in place. Swimming pool for adults and children open all year. Underground parking space without other adjoining spaces and a large storage room of 8m2. Gastos de Comunidad [] 150 monthly / al mes IBI [] 670 yearly / al Año Basura [] 180 / al Año