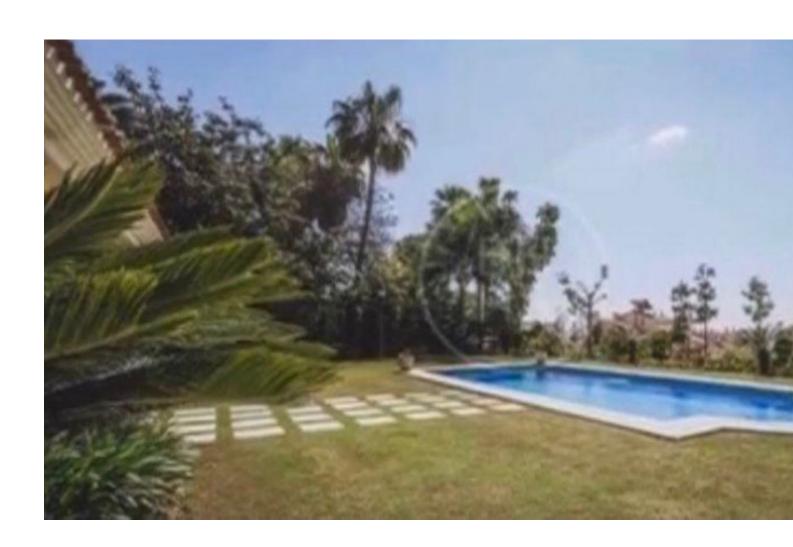

## Sales - House - Marbella 2.000.000€

Marbella House

6

4

650 m2

1327 m2

Detached Villa, Marbella, Costa del Sol. 6 Bedrooms, 4 Bathrooms, Built 410 m², Terrace 60 m², Garden/Plot 1327 m². Setting: Close To Shops, Close To Town, Close To Schools, Urbanisation. Orientation: South. Condition: Excellent. Pool: Private. Climate Control: Air Conditioning, Hot A/C, Cold A/C. Views: Garden. Features: Covered Terrace, Fitted Wardrobes, Near Transport, Private Terrace, WiFi, Storage Room, Utility Room, Staff Accommodation, Basement. Furniture: Optional. Kitchen: Fully Fitted. Garden: Private. Parking: Underground, Garage, Covered, More Than One, Private. Category: Resale.