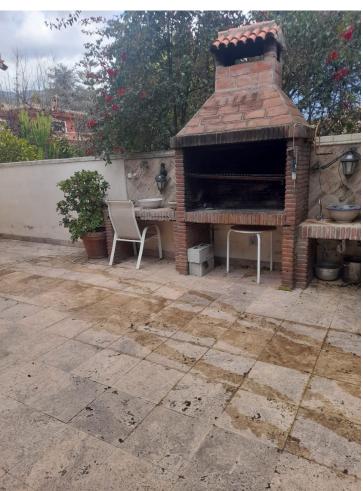

## Sales - House - Marbella 2.000.000€

Marbella House

6

4

650 m2

1327 m2

Detached Villa, Marbella, Costa del Sol. 6 Bedrooms, 4 Bathrooms, Built 410 m², Terrace 60 m², Garden/Plot 1327 m². Setting: Close To Shops, Close To Town, Close To Schools, Urbanisation. Orientation: South. Condition: Excellent. Pool: Private. Climate Control: Air Conditioning, Hot A/C, Cold A/C. Views: Garden. Features: Covered Terrace, Fitted Wardrobes, Near Transport, Private Terrace, WiFi, Storage Room, Utility Room, Staff Accommodation, Basement. Furniture: Optional. Kitchen: Fully Fitted. Garden: Private. Parking: Underground, Garage, Covered, More Than One, Private. Category: Resale.