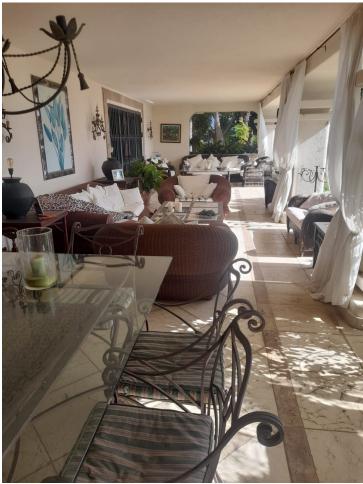

## Sales - House - Marbella 2.000.000€

Marbella House

6

4

650 m2

1327 m2

Detached Villa, Marbella, Costa del Sol. 6 Bedrooms, 4 Bathrooms, Built 410 m², Terrace 60 m², Garden/Plot 1327 m². Setting: Close To Shops, Close To Town, Close To Schools, Urbanisation. Orientation: South. Condition: Excellent. Pool: Private. Climate Control: Air Conditioning, Hot A/C, Cold A/C. Views: Garden. Features: Covered Terrace, Fitted Wardrobes, Near Transport, Private Terrace, WiFi, Storage Room, Utility Room, Staff Accommodation, Basement. Furniture: Optional. Kitchen: Fully Fitted. Garden: Private. Parking: Underground, Garage, Covered, More Than One, Private. Category: Resale.