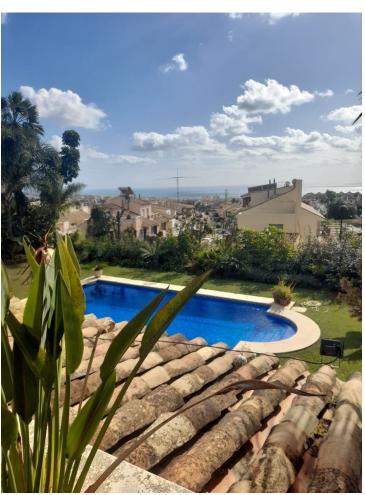

## Sales - House - Marbella 2.000.000€

Marbella House

6

4

650 m2

1327 m2

Detached Villa, Marbella, Costa del Sol. 6 Bedrooms, 4 Bathrooms, Built 410 m², Terrace 60 m², Garden/Plot 1327 m². Setting: Close To Shops, Close To Town, Close To Schools, Urbanisation. Orientation: South. Condition: Excellent. Pool: Private. Climate Control: Air Conditioning, Hot A/C, Cold A/C. Views: Garden. Features: Covered Terrace, Fitted Wardrobes, Near Transport, Private Terrace, WiFi, Storage Room, Utility Room, Staff Accommodation, Basement. Furniture: Optional. Kitchen: Fully Fitted. Garden: Private. Parking: Underground, Garage, Covered, More Than One, Private. Category: Resale.