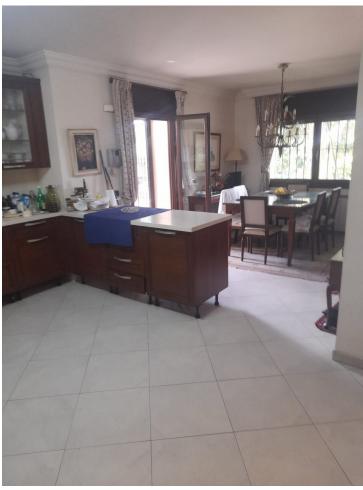

## Sales - House - Marbella 2.000.000€

Marbella House

6

4

650 m2

1327 m2

Detached Villa, Marbella, Costa del Sol. 6 Bedrooms, 4 Bathrooms, Built 410 m², Terrace 60 m², Garden/Plot 1327 m². Setting: Close To Shops, Close To Town, Close To Schools, Urbanisation. Orientation: South. Condition: Excellent. Pool: Private. Climate Control: Air Conditioning, Hot A/C, Cold A/C. Views: Garden. Features: Covered Terrace, Fitted Wardrobes, Near Transport, Private Terrace, WiFi, Storage Room, Utility Room, Staff Accommodation, Basement. Furniture: Optional. Kitchen: Fully Fitted. Garden: Private. Parking: Underground, Garage, Covered, More Than One, Private. Category: Resale.