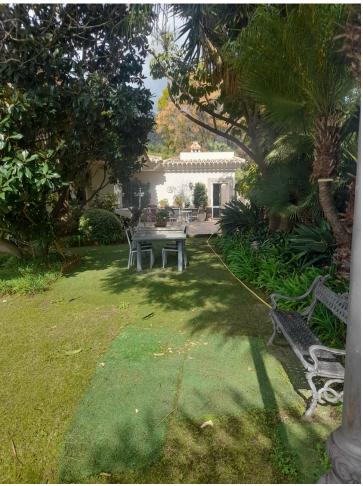

## Sales - House - Marbella 2.000.000€

Marbella House

6

4

650 m2

1327 m2

Detached Villa, Marbella, Costa del Sol. 6 Bedrooms, 4 Bathrooms, Built 410 m², Terrace 60 m², Garden/Plot 1327 m². Setting: Close To Shops, Close To Town, Close To Schools, Urbanisation. Orientation: South. Condition: Excellent. Pool: Private. Climate Control: Air Conditioning, Hot A/C, Cold A/C. Views: Garden. Features: Covered Terrace, Fitted Wardrobes, Near Transport, Private Terrace, WiFi, Storage Room, Utility Room, Staff Accommodation, Basement. Furniture: Optional. Kitchen: Fully Fitted. Garden: Private. Parking: Underground, Garage, Covered, More Than One, Private. Category: Resale.