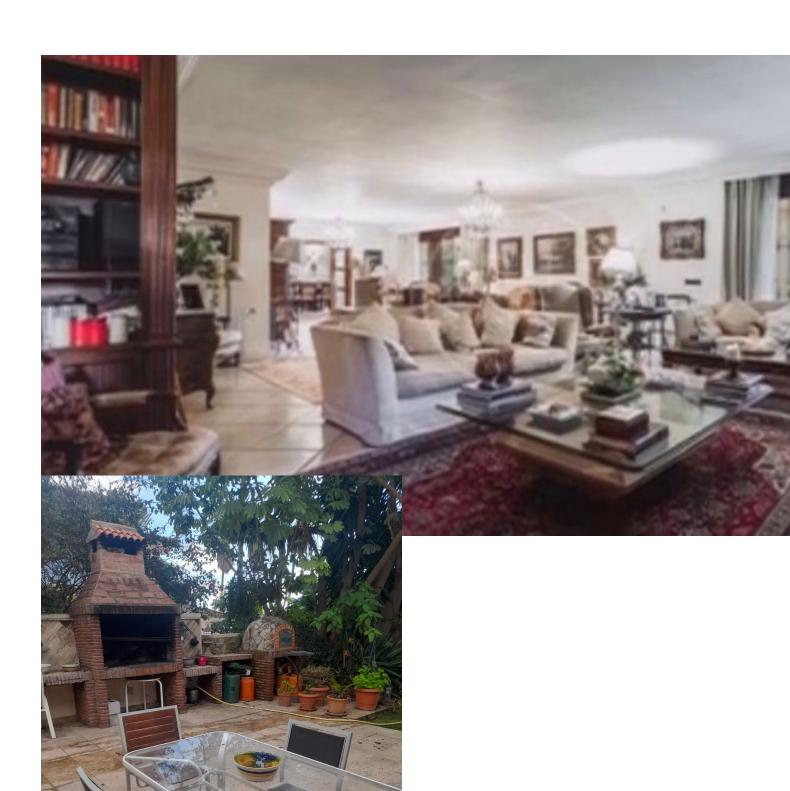

## Sales - House - Marbella 2.000.000€

Marbella House

6

4

650 m2

1327 m2

Detached Villa, Marbella, Costa del Sol. 6 Bedrooms, 4 Bathrooms, Built 410 m², Terrace 60 m², Garden/Plot 1327 m². Setting: Close To Shops, Close To Town, Close To Schools, Urbanisation. Orientation: South. Condition: Excellent. Pool: Private. Climate Control: Air Conditioning, Hot A/C, Cold A/C. Views: Garden. Features: Covered Terrace, Fitted Wardrobes, Near Transport, Private Terrace, WiFi, Storage Room, Utility Room, Staff Accommodation, Basement. Furniture: Optional. Kitchen: Fully Fitted. Garden: Private. Parking: Underground, Garage, Covered, More Than One, Private. Category: Resale.