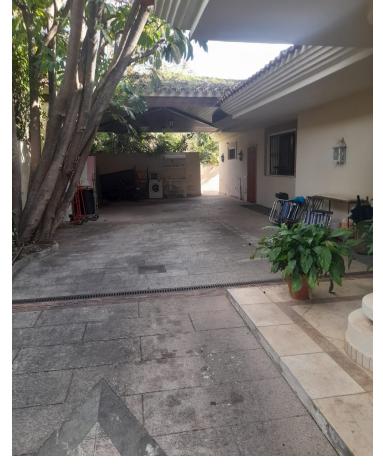

## Sales - House - Marbella 2.000.000€

Marbella House

6

4

650 m2

1327 m2

Detached Villa, Marbella, Costa del Sol. 6 Bedrooms, 4 Bathrooms, Built 410 m², Terrace 60 m², Garden/Plot 1327 m². Setting: Close To Shops, Close To Town, Close To Schools, Urbanisation. Orientation: South. Condition: Excellent. Pool: Private. Climate Control: Air Conditioning, Hot A/C, Cold A/C. Views: Garden. Features: Covered Terrace, Fitted Wardrobes, Near Transport, Private Terrace, WiFi, Storage Room, Utility Room, Staff Accommodation, Basement. Furniture: Optional. Kitchen: Fully Fitted. Garden: Private. Parking: Underground, Garage, Covered, More Than One, Private. Category: Resale.