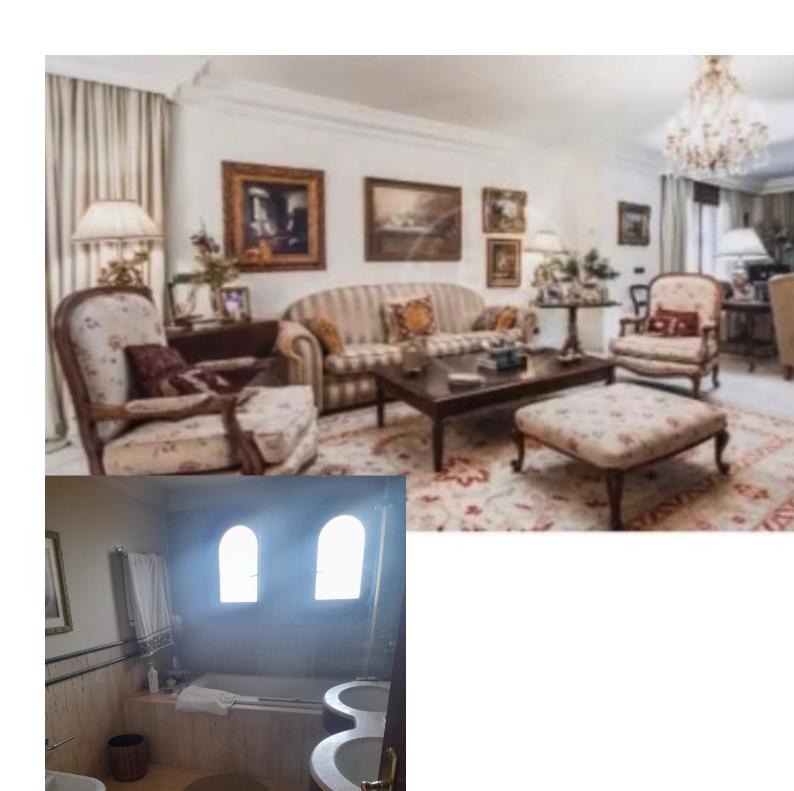

## Sales - House - Marbella 2.000.000€

Marbella House

6

4

650 m2

1327 m2

Detached Villa, Marbella, Costa del Sol. 6 Bedrooms, 4 Bathrooms, Built 410 m², Terrace 60 m², Garden/Plot 1327 m². Setting: Close To Shops, Close To Town, Close To Schools, Urbanisation. Orientation: South. Condition: Excellent. Pool: Private. Climate Control: Air Conditioning, Hot A/C, Cold A/C. Views: Garden. Features: Covered Terrace, Fitted Wardrobes, Near Transport, Private Terrace, WiFi, Storage Room, Utility Room, Staff Accommodation, Basement. Furniture: Optional. Kitchen: Fully Fitted. Garden: Private. Parking: Underground, Garage, Covered, More Than One, Private. Category: Resale.