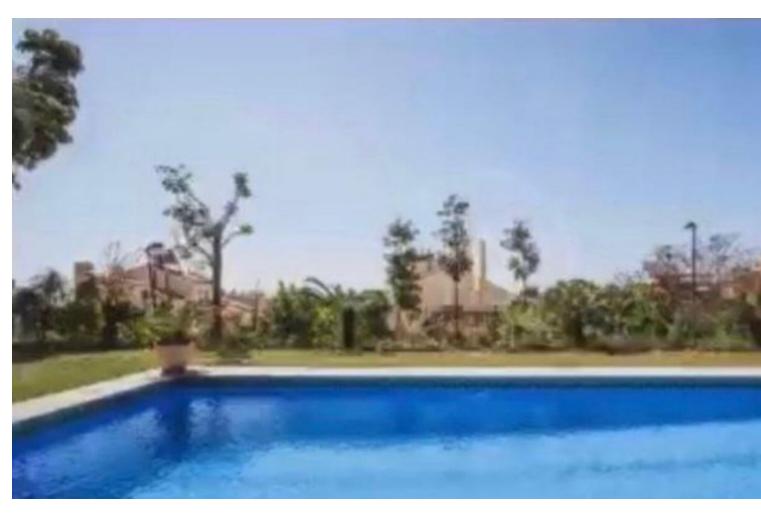

## Sales - House - Marbella 2.000.000€

Marbella House

6

4

650 m2

1327 m2

Detached Villa, Marbella, Costa del Sol. 6 Bedrooms, 4 Bathrooms, Built 410 m², Terrace 60 m², Garden/Plot 1327 m². Setting: Close To Shops, Close To Town, Close To Schools, Urbanisation. Orientation: South. Condition: Excellent. Pool: Private. Climate Control: Air Conditioning, Hot A/C, Cold A/C. Views: Garden. Features: Covered Terrace, Fitted Wardrobes, Near Transport, Private Terrace, WiFi, Storage Room, Utility Room, Staff Accommodation, Basement. Furniture: Optional. Kitchen: Fully Fitted. Garden: Private. Parking: Underground, Garage, Covered, More Than One, Private. Category: Resale.