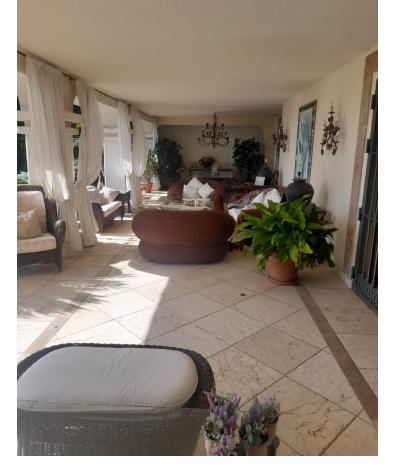

## Sales - House - Marbella 2.000.000€

Marbella House

6

4

650 m2

1327 m2

Detached Villa, Marbella, Costa del Sol. 6 Bedrooms, 4 Bathrooms, Built 410 m², Terrace 60 m², Garden/Plot 1327 m². Setting: Close To Shops, Close To Town, Close To Schools, Urbanisation. Orientation: South. Condition: Excellent. Pool: Private. Climate Control: Air Conditioning, Hot A/C, Cold A/C. Views: Garden. Features: Covered Terrace, Fitted Wardrobes, Near Transport, Private Terrace, WiFi, Storage Room, Utility Room, Staff Accommodation, Basement. Furniture: Optional. Kitchen: Fully Fitted. Garden: Private. Parking: Underground, Garage, Covered, More Than One, Private. Category: Resale.