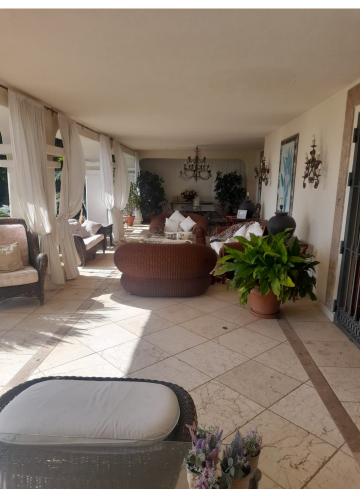

## Sales - House - Marbella 2.000.000€

Marbella House

6

4

650 m2

1327 m2

Detached Villa, Marbella, Costa del Sol. 6 Bedrooms, 4 Bathrooms, Built 410 m², Terrace 60 m², Garden/Plot 1327 m². Setting: Close To Shops, Close To Town, Close To Schools, Urbanisation. Orientation: South. Condition: Excellent. Pool: Private. Climate Control: Air Conditioning, Hot A/C, Cold A/C. Views: Garden. Features: Covered Terrace, Fitted Wardrobes, Near Transport, Private Terrace, WiFi, Storage Room, Utility Room, Staff Accommodation, Basement. Furniture: Optional. Kitchen: Fully Fitted. Garden: Private. Parking: Underground, Garage, Covered, More Than One, Private. Category: Resale.