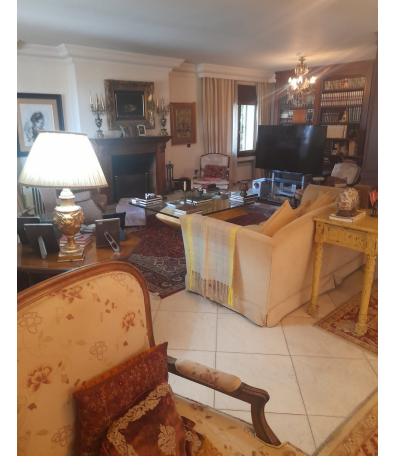

## Sales - House - Marbella 2.000.000€

Marbella House

6

4

650 m2

1327 m2

Detached Villa, Marbella, Costa del Sol. 6 Bedrooms, 4 Bathrooms, Built 410 m², Terrace 60 m², Garden/Plot 1327 m². Setting: Close To Shops, Close To Town, Close To Schools, Urbanisation. Orientation: South. Condition: Excellent. Pool: Private. Climate Control: Air Conditioning, Hot A/C, Cold A/C. Views: Garden. Features: Covered Terrace, Fitted Wardrobes, Near Transport, Private Terrace, WiFi, Storage Room, Utility Room, Staff Accommodation, Basement. Furniture: Optional. Kitchen: Fully Fitted. Garden: Private. Parking: Underground, Garage, Covered, More Than One, Private. Category: Resale.