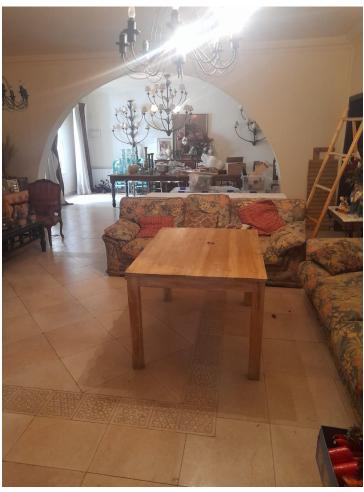

## Sales - House - Marbella 2.000.000€

Marbella House

6

4

650 m2

1327 m2

Detached Villa, Marbella, Costa del Sol. 6 Bedrooms, 4 Bathrooms, Built 410 m², Terrace 60 m², Garden/Plot 1327 m². Setting: Close To Shops, Close To Town, Close To Schools, Urbanisation. Orientation: South. Condition: Excellent. Pool: Private. Climate Control: Air Conditioning, Hot A/C, Cold A/C. Views: Garden. Features: Covered Terrace, Fitted Wardrobes, Near Transport, Private Terrace, WiFi, Storage Room, Utility Room, Staff Accommodation, Basement. Furniture: Optional. Kitchen: Fully Fitted. Garden: Private. Parking: Underground, Garage, Covered, More Than One, Private. Category: Resale.