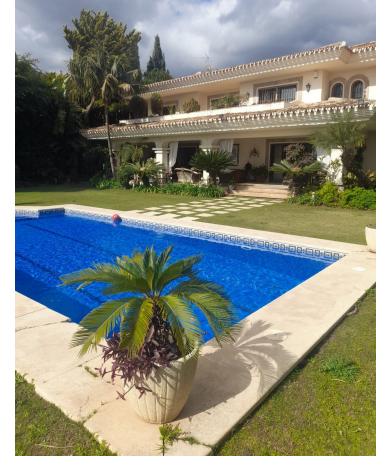

## Sales - House - Marbella 2.000.000€

Marbella House

6

4

650 m2

1327 m2

Detached Villa, Marbella, Costa del Sol. 6 Bedrooms, 4 Bathrooms, Built 410 m², Terrace 60 m², Garden/Plot 1327 m². Setting: Close To Shops, Close To Town, Close To Schools, Urbanisation. Orientation: South. Condition: Excellent. Pool: Private. Climate Control: Air Conditioning, Hot A/C, Cold A/C. Views: Garden. Features: Covered Terrace, Fitted Wardrobes, Near Transport, Private Terrace, WiFi, Storage Room, Utility Room, Staff Accommodation, Basement. Furniture: Optional. Kitchen: Fully Fitted. Garden: Private. Parking: Underground, Garage, Covered, More Than One, Private. Category: Resale.