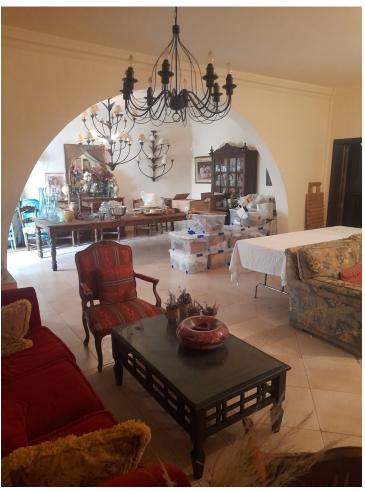

## Sales - House - Marbella 2.000.000€

Marbella House

6

4

650 m2

1327 m2

Detached Villa, Marbella, Costa del Sol. 6 Bedrooms, 4 Bathrooms, Built 410 m², Terrace 60 m², Garden/Plot 1327 m². Setting: Close To Shops, Close To Town, Close To Schools, Urbanisation. Orientation: South. Condition: Excellent. Pool: Private. Climate Control: Air Conditioning, Hot A/C, Cold A/C. Views: Garden. Features: Covered Terrace, Fitted Wardrobes, Near Transport, Private Terrace, WiFi, Storage Room, Utility Room, Staff Accommodation, Basement. Furniture: Optional. Kitchen: Fully Fitted. Garden: Private. Parking: Underground, Garage, Covered, More Than One, Private. Category: Resale.