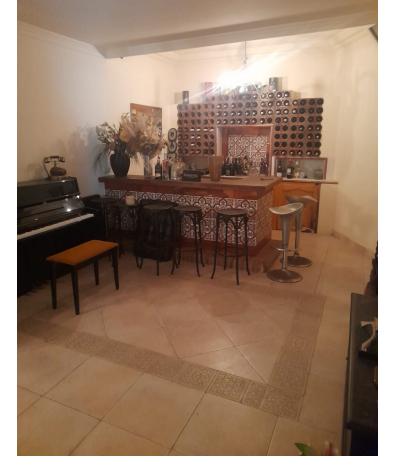

## Sales - House - Marbella 2.000.000€

Marbella House

6

4

650 m2

1327 m2

Detached Villa, Marbella, Costa del Sol. 6 Bedrooms, 4 Bathrooms, Built 410 m², Terrace 60 m², Garden/Plot 1327 m². Setting: Close To Shops, Close To Town, Close To Schools, Urbanisation. Orientation: South. Condition: Excellent. Pool: Private. Climate Control: Air Conditioning, Hot A/C, Cold A/C. Views: Garden. Features: Covered Terrace, Fitted Wardrobes, Near Transport, Private Terrace, WiFi, Storage Room, Utility Room, Staff Accommodation, Basement. Furniture: Optional. Kitchen: Fully Fitted. Garden: Private. Parking: Underground, Garage, Covered, More Than One, Private. Category: Resale.