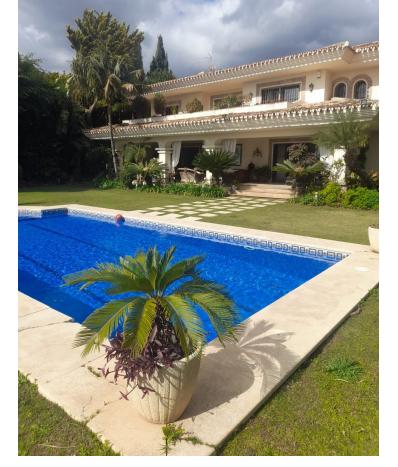

## Sales - House - Marbella 2.000.000€

Marbella House

6

4

650 m2

1327 m2

Detached Villa, Marbella, Costa del Sol. 6 Bedrooms, 4 Bathrooms, Built 410 m², Terrace 60 m², Garden/Plot 1327 m². Setting: Close To Shops, Close To Town, Close To Schools, Urbanisation. Orientation: South. Condition: Excellent. Pool: Private. Climate Control: Air Conditioning, Hot A/C, Cold A/C. Views: Garden. Features: Covered Terrace, Fitted Wardrobes, Near Transport, Private Terrace, WiFi, Storage Room, Utility Room, Staff Accommodation, Basement. Furniture: Optional. Kitchen: Fully Fitted. Garden: Private. Parking: Underground, Garage, Covered, More Than One, Private. Category: Resale.