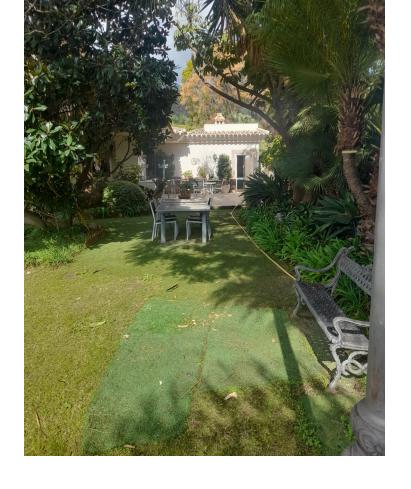

## Sales - House - Marbella 2.000.000€

Marbella House

6

4

650 m2

1327 m2

Detached Villa, Marbella, Costa del Sol. 6 Bedrooms, 4 Bathrooms, Built 410 m², Terrace 60 m², Garden/Plot 1327 m². Setting: Close To Shops, Close To Town, Close To Schools, Urbanisation. Orientation: South. Condition: Excellent. Pool: Private. Climate Control: Air Conditioning, Hot A/C, Cold A/C. Views: Garden. Features: Covered Terrace, Fitted Wardrobes, Near Transport, Private Terrace, WiFi, Storage Room, Utility Room, Staff Accommodation, Basement. Furniture: Optional. Kitchen: Fully Fitted. Garden: Private. Parking: Underground, Garage, Covered, More Than One, Private. Category: Resale.