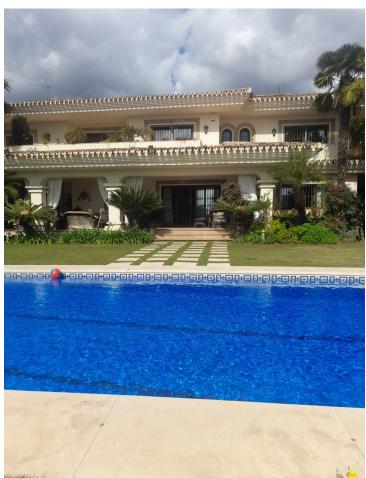

## Sales - House - Marbella 2.000.000€

Marbella House

6

4

650 m2

1327 m2

Detached Villa, Marbella, Costa del Sol. 6 Bedrooms, 4 Bathrooms, Built 410 m², Terrace 60 m², Garden/Plot 1327 m². Setting: Close To Shops, Close To Town, Close To Schools, Urbanisation. Orientation: South. Condition: Excellent. Pool: Private. Climate Control: Air Conditioning, Hot A/C, Cold A/C. Views: Garden. Features: Covered Terrace, Fitted Wardrobes, Near Transport, Private Terrace, WiFi, Storage Room, Utility Room, Staff Accommodation, Basement. Furniture: Optional. Kitchen: Fully Fitted. Garden: Private. Parking: Underground, Garage, Covered, More Than One, Private. Category: Resale.