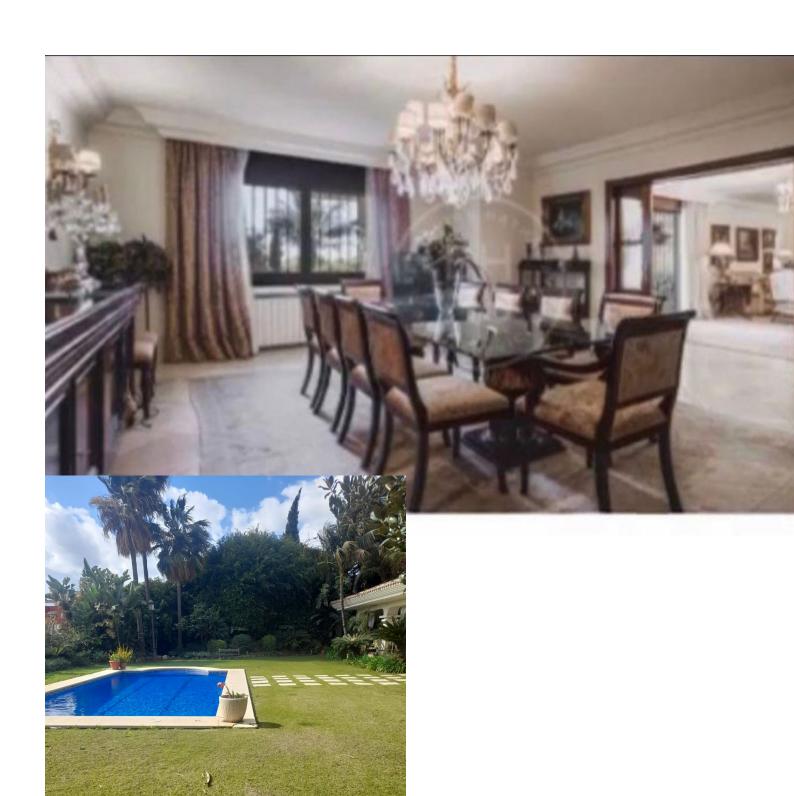

## Sales - House - Marbella 2.000.000€

Marbella House

6

4

650 m2

1327 m2

Detached Villa, Marbella, Costa del Sol. 6 Bedrooms, 4 Bathrooms, Built 410 m², Terrace 60 m², Garden/Plot 1327 m². Setting: Close To Shops, Close To Town, Close To Schools, Urbanisation. Orientation: South. Condition: Excellent. Pool: Private. Climate Control: Air Conditioning, Hot A/C, Cold A/C. Views: Garden. Features: Covered Terrace, Fitted Wardrobes, Near Transport, Private Terrace, WiFi, Storage Room, Utility Room, Staff Accommodation, Basement. Furniture: Optional. Kitchen: Fully Fitted. Garden: Private. Parking: Underground, Garage, Covered, More Than One, Private. Category: Resale.