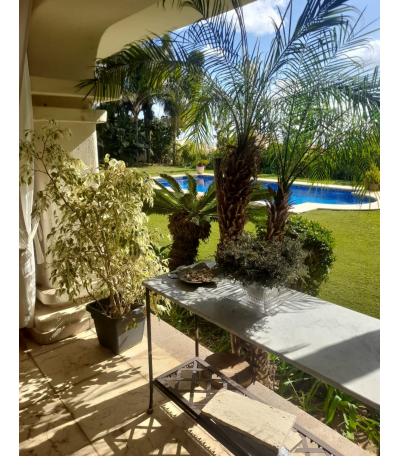

## Sales - House - Marbella 2.000.000€

Marbella House

6

4

650 m2

1327 m2

Detached Villa, Marbella, Costa del Sol. 6 Bedrooms, 4 Bathrooms, Built 410 m², Terrace 60 m², Garden/Plot 1327 m². Setting: Close To Shops, Close To Town, Close To Schools, Urbanisation. Orientation: South. Condition: Excellent. Pool: Private. Climate Control: Air Conditioning, Hot A/C, Cold A/C. Views: Garden. Features: Covered Terrace, Fitted Wardrobes, Near Transport, Private Terrace, WiFi, Storage Room, Utility Room, Staff Accommodation, Basement. Furniture: Optional. Kitchen: Fully Fitted. Garden: Private. Parking: Underground, Garage, Covered, More Than One, Private. Category: Resale.