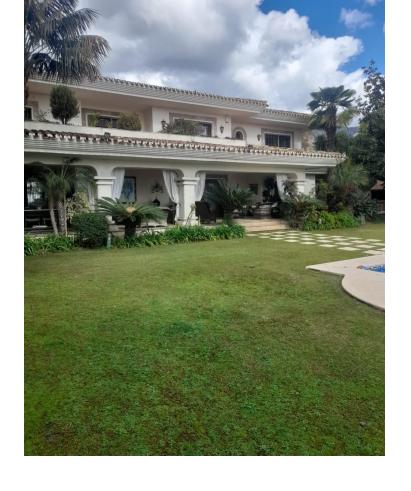

## Sales - House - Marbella 2.000.000€

Marbella House

6

4

650 m2

1327 m2

Detached Villa, Marbella, Costa del Sol. 6 Bedrooms, 4 Bathrooms, Built 410 m², Terrace 60 m², Garden/Plot 1327 m². Setting: Close To Shops, Close To Town, Close To Schools, Urbanisation. Orientation: South. Condition: Excellent. Pool: Private. Climate Control: Air Conditioning, Hot A/C, Cold A/C. Views: Garden. Features: Covered Terrace, Fitted Wardrobes, Near Transport, Private Terrace, WiFi, Storage Room, Utility Room, Staff Accommodation, Basement. Furniture: Optional. Kitchen: Fully Fitted. Garden: Private. Parking: Underground, Garage, Covered, More Than One, Private. Category: Resale.