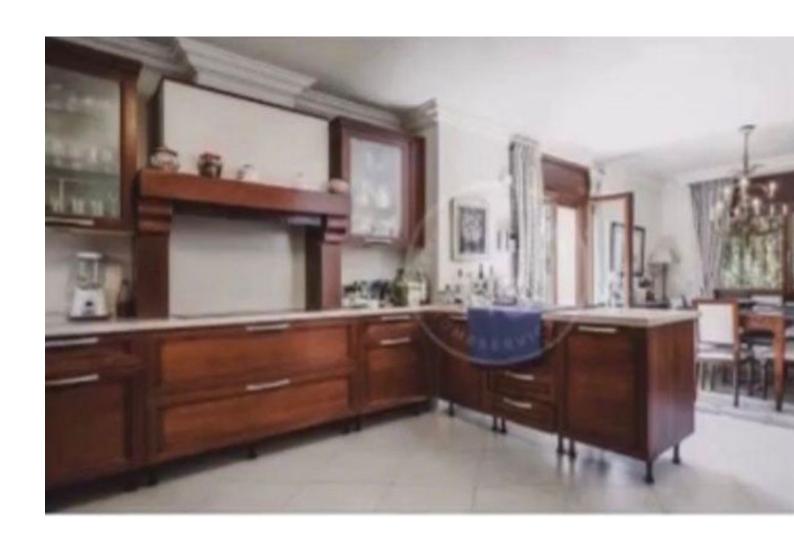

## Sales - House - Marbella 2.000.000€

Marbella House

6

4

650 m2

1327 m2

Detached Villa, Marbella, Costa del Sol. 6 Bedrooms, 4 Bathrooms, Built 410 m², Terrace 60 m², Garden/Plot 1327 m². Setting: Close To Shops, Close To Town, Close To Schools, Urbanisation. Orientation: South. Condition: Excellent. Pool: Private. Climate Control: Air Conditioning, Hot A/C, Cold A/C. Views: Garden. Features: Covered Terrace, Fitted Wardrobes, Near Transport, Private Terrace, WiFi, Storage Room, Utility Room, Staff Accommodation, Basement. Furniture: Optional. Kitchen: Fully Fitted. Garden: Private. Parking: Underground, Garage, Covered, More Than One, Private. Category: Resale.