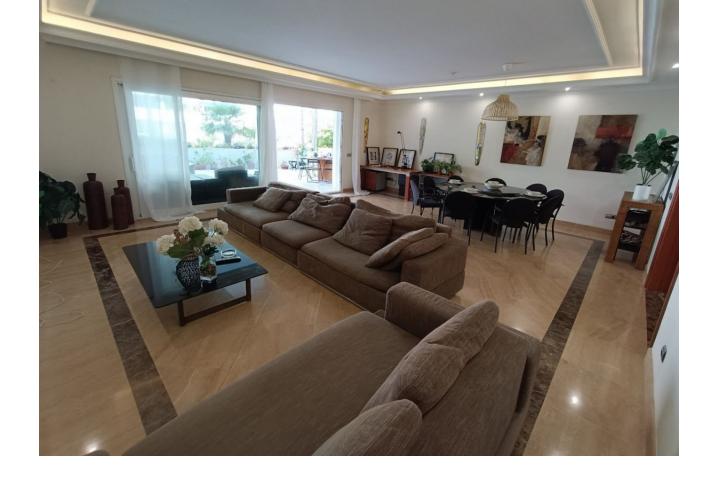

## Sales - Apartment - Puerto Banús 970.000€

Puerto Banús Apartment

Community: 4,440 EUR / year IBI: 1,100 EUR / year

2

2

157 m<sup>2</sup>

walking to banus, very complete community, gym, indoor swimming pool, cafeteria, security 24h, sauna, beatiful gardens Ground Floor Apartment, Puerto Banús, Costa del Sol. 2 Bedrooms, 2 Bathrooms, Built 157 m², Terrace 70 m². Setting: Beachside, Close To Port, Close To Shops, Close To Sea, Close To Schools, Close To Marina, Urbanisation, Front Line Beach Complex. Orientation: South East. Condition: Good. Pool: Communal, Indoor, Heated. Climate Control: Air Conditioning, Pre Installed A/C, Hot A/C, Cold A/C. Views: Garden, Pool. Features: Covered Terrace, Lift, Fitted Wardrobes, Near Transport, Private Terrace, WiFi, Gym, Sauna, Storage Room, Utility Room, Ensuite Bathroom, Disabled Access, Marble Flooring, Jacuzzi, Double Glazing, 24 Hour Reception, Courtesy Bus, Handicap access. Furniture: Fully Furnished. Kitchen: Fully Fitted. Garden: Communal. Security: Gated Complex, Electric Blinds, 24 Hour Security. Parking: Underground, Garage, Covered, Private. Category: Beachfront, Luxury, Resale.