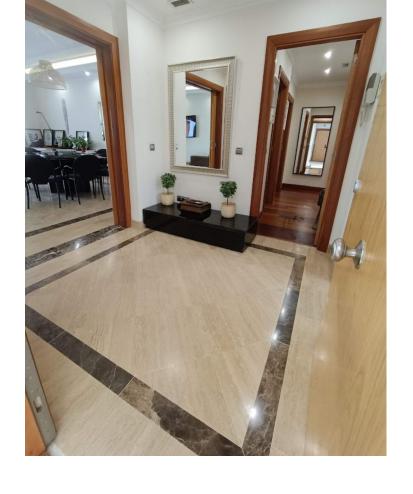

## Sales - Apartment - Puerto Banús 970.000€

Puerto Banús Apartment

Community: 4,440 EUR / year IBI: 1,100 EUR / year

2

2

157 m<sup>2</sup>

walking to banus, very complete community, gym, indoor swimming pool, cafeteria, security 24h, sauna, beatiful gardens Ground Floor Apartment, Puerto Banús, Costa del Sol. 2 Bedrooms, 2 Bathrooms, Built 157 m², Terrace 70 m². Setting: Beachside, Close To Port, Close To Shops, Close To Sea, Close To Schools, Close To Marina, Urbanisation, Front Line Beach Complex. Orientation: South East. Condition: Good. Pool: Communal, Indoor, Heated. Climate Control: Air Conditioning, Pre Installed A/C, Hot A/C, Cold A/C. Views: Garden, Pool. Features: Covered Terrace, Lift, Fitted Wardrobes, Near Transport, Private Terrace, WiFi, Gym, Sauna, Storage Room, Utility Room, Ensuite Bathroom, Disabled Access, Marble Flooring, Jacuzzi, Double Glazing, 24 Hour Reception, Courtesy Bus, Handicap access. Furniture: Fully Furnished. Kitchen: Fully Fitted. Garden: Communal. Security: Gated Complex, Electric Blinds, 24 Hour Security. Parking: Underground, Garage, Covered, Private. Category: Beachfront, Luxury, Resale.