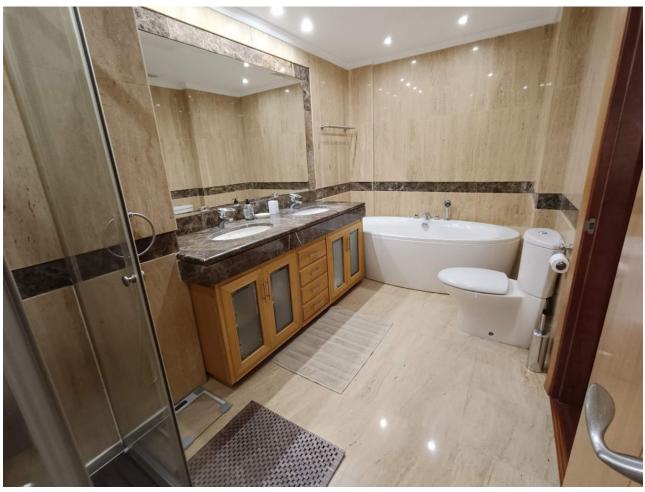

## Sales - Apartment - Puerto Banús 970.000€

Puerto Banús Apartment

Community: 4,440 EUR / year IBI: 1,100 EUR / year

2

2

157 m<sup>2</sup>

walking to banus, very complete community, gym, indoor swimming pool, cafeteria, security 24h, sauna, beatiful gardens Ground Floor Apartment, Puerto Banús, Costa del Sol. 2 Bedrooms, 2 Bathrooms, Built 157 m², Terrace 70 m². Setting: Beachside, Close To Port, Close To Shops, Close To Sea, Close To Schools, Close To Marina, Urbanisation, Front Line Beach Complex. Orientation: South East. Condition: Good. Pool: Communal, Indoor, Heated. Climate Control: Air Conditioning, Pre Installed A/C, Hot A/C, Cold A/C. Views: Garden, Pool. Features: Covered Terrace, Lift, Fitted Wardrobes, Near Transport, Private Terrace, WiFi, Gym, Sauna, Storage Room, Utility Room, Ensuite Bathroom, Disabled Access, Marble Flooring, Jacuzzi, Double Glazing, 24 Hour Reception, Courtesy Bus, Handicap access. Furniture: Fully Furnished. Kitchen: Fully Fitted. Garden: Communal. Security: Gated Complex, Electric Blinds, 24 Hour Security. Parking: Underground, Garage, Covered, Private. Category: Beachfront, Luxury, Resale.