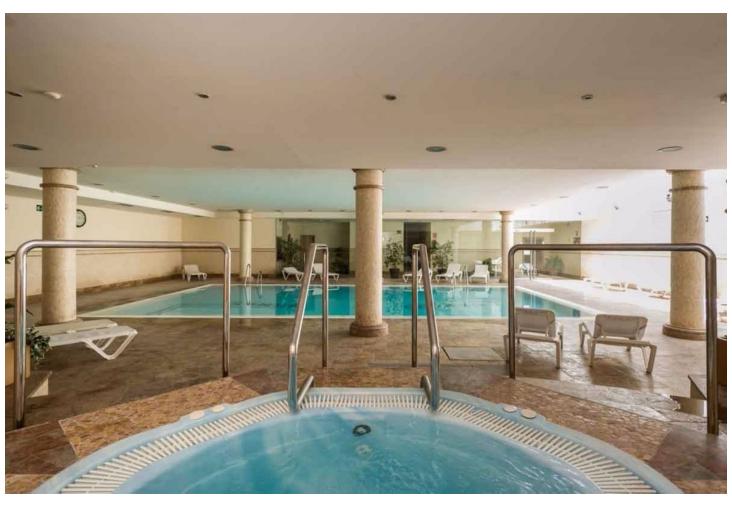

## Sales - Apartment - Puerto Banús 970.000€

Puerto Banús Apartment

Community: 4,440 EUR / year IBI: 1,100 EUR / year

2

2

157 m<sup>2</sup>

walking to banus, very complete community, gym, indoor swimming pool, cafeteria, security 24h, sauna, beatiful gardens Ground Floor Apartment, Puerto Banús, Costa del Sol. 2 Bedrooms, 2 Bathrooms, Built 157 m², Terrace 70 m². Setting: Beachside, Close To Port, Close To Shops, Close To Sea, Close To Schools, Close To Marina, Urbanisation, Front Line Beach Complex. Orientation: South East. Condition: Good. Pool: Communal, Indoor, Heated. Climate Control: Air Conditioning, Pre Installed A/C, Hot A/C, Cold A/C. Views: Garden, Pool. Features: Covered Terrace, Lift, Fitted Wardrobes, Near Transport, Private Terrace, WiFi, Gym, Sauna, Storage Room, Utility Room, Ensuite Bathroom, Disabled Access, Marble Flooring, Jacuzzi, Double Glazing, 24 Hour Reception, Courtesy Bus, Handicap access. Furniture: Fully Furnished. Kitchen: Fully Fitted. Garden: Communal. Security: Gated Complex, Electric Blinds, 24 Hour Security. Parking: Underground, Garage, Covered, Private. Category: Beachfront, Luxury, Resale.