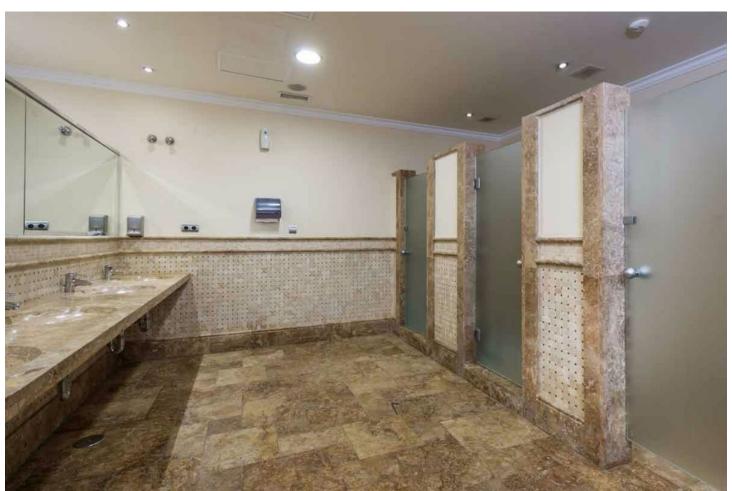

## Sales - Apartment - Puerto Banús 970.000€

Puerto Banús Apartment

Community: 4,440 EUR / year IBI: 1,100 EUR / year

2

2

157 m<sup>2</sup>

walking to banus, very complete community, gym, indoor swimming pool, cafeteria, security 24h, sauna, beatiful gardens Ground Floor Apartment, Puerto Banús, Costa del Sol. 2 Bedrooms, 2 Bathrooms, Built 157 m², Terrace 70 m². Setting: Beachside, Close To Port, Close To Shops, Close To Sea, Close To Schools, Close To Marina, Urbanisation, Front Line Beach Complex. Orientation: South East. Condition: Good. Pool: Communal, Indoor, Heated. Climate Control: Air Conditioning, Pre Installed A/C, Hot A/C, Cold A/C. Views: Garden, Pool. Features: Covered Terrace, Lift, Fitted Wardrobes, Near Transport, Private Terrace, WiFi, Gym, Sauna, Storage Room, Utility Room, Ensuite Bathroom, Disabled Access, Marble Flooring, Jacuzzi, Double Glazing, 24 Hour Reception, Courtesy Bus, Handicap access. Furniture: Fully Furnished. Kitchen: Fully Fitted. Garden: Communal. Security: Gated Complex, Electric Blinds, 24 Hour Security. Parking: Underground, Garage, Covered, Private. Category: Beachfront, Luxury, Resale.