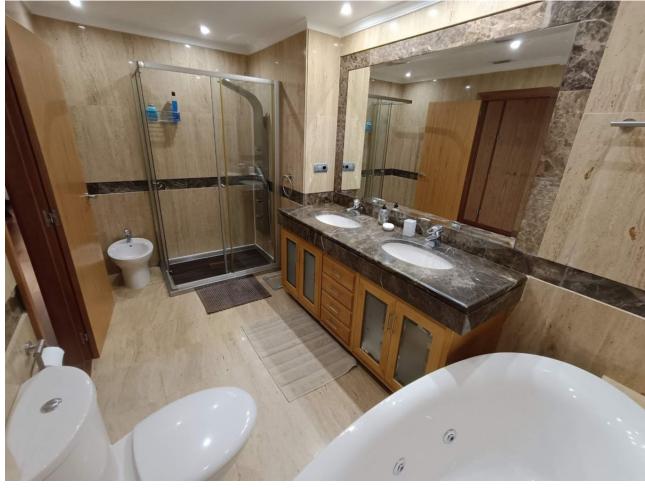

## Sales - Apartment - Puerto Banús 970.000€

Puerto Banús Apartment

Community: 4,440 EUR / year IBI: 1,100 EUR / year

2

2

157 m<sup>2</sup>

walking to banus, very complete community, gym, indoor swimming pool, cafeteria, security 24h, sauna, beatiful gardens Ground Floor Apartment, Puerto Banús, Costa del Sol. 2 Bedrooms, 2 Bathrooms, Built 157 m², Terrace 70 m². Setting: Beachside, Close To Port, Close To Shops, Close To Sea, Close To Schools, Close To Marina, Urbanisation, Front Line Beach Complex. Orientation: South East. Condition: Good. Pool: Communal, Indoor, Heated. Climate Control: Air Conditioning, Pre Installed A/C, Hot A/C, Cold A/C. Views: Garden, Pool. Features: Covered Terrace, Lift, Fitted Wardrobes, Near Transport, Private Terrace, WiFi, Gym, Sauna, Storage Room, Utility Room, Ensuite Bathroom, Disabled Access, Marble Flooring, Jacuzzi, Double Glazing, 24 Hour Reception, Courtesy Bus, Handicap access. Furniture: Fully Furnished. Kitchen: Fully Fitted. Garden: Communal. Security: Gated Complex, Electric Blinds, 24 Hour Security. Parking: Underground, Garage, Covered, Private. Category: Beachfront, Luxury, Resale.