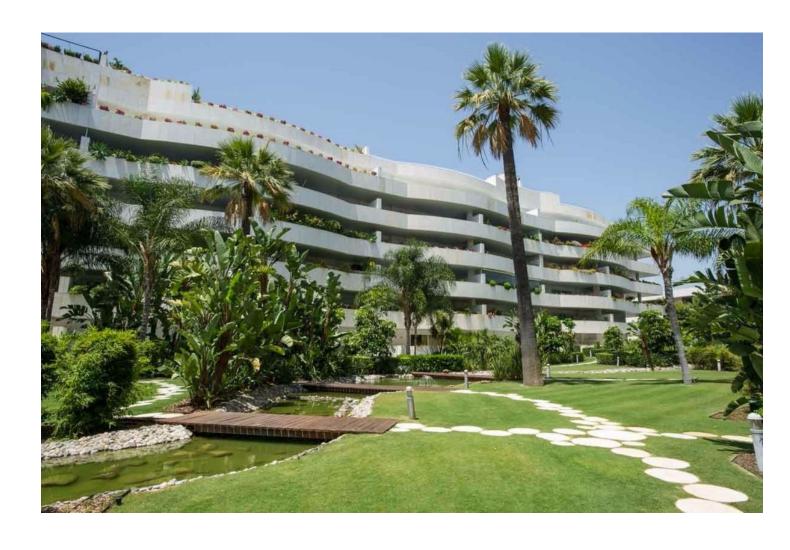

## Sales - Apartment - Puerto Banús 970.000€

Puerto Banús Apartment

Community: 4,440 EUR / year IBI: 1,100 EUR / year

2

2

157 m<sup>2</sup>

walking to banus, very complete community, gym, indoor swimming pool, cafeteria, security 24h, sauna, beatiful gardens Ground Floor Apartment, Puerto Banús, Costa del Sol. 2 Bedrooms, 2 Bathrooms, Built 157 m², Terrace 70 m². Setting: Beachside, Close To Port, Close To Shops, Close To Sea, Close To Schools, Close To Marina, Urbanisation, Front Line Beach Complex. Orientation: South East. Condition: Good. Pool: Communal, Indoor, Heated. Climate Control: Air Conditioning, Pre Installed A/C, Hot A/C, Cold A/C. Views: Garden, Pool. Features: Covered Terrace, Lift, Fitted Wardrobes, Near Transport, Private Terrace, WiFi, Gym, Sauna, Storage Room, Utility Room, Ensuite Bathroom, Disabled Access, Marble Flooring, Jacuzzi, Double Glazing, 24 Hour Reception, Courtesy Bus, Handicap access. Furniture: Fully Furnished. Kitchen: Fully Fitted. Garden: Communal. Security: Gated Complex, Electric Blinds, 24 Hour Security. Parking: Underground, Garage, Covered, Private. Category: Beachfront, Luxury, Resale.