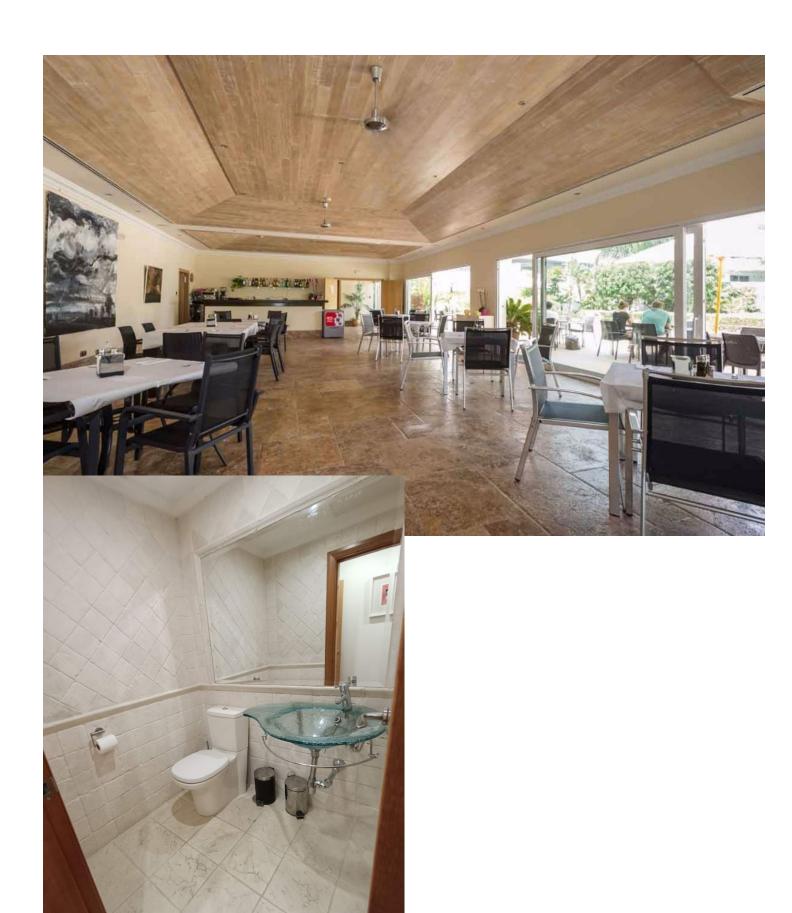

## Sales - Apartment - Puerto Banús 970.000€

Puerto Banús Apartment

Community: 4,440 EUR / year IBI: 1,100 EUR / year

2

2

157 m<sup>2</sup>

walking to banus, very complete community, gym, indoor swimming pool, cafeteria, security 24h, sauna, beatiful gardens Ground Floor Apartment, Puerto Banús, Costa del Sol. 2 Bedrooms, 2 Bathrooms, Built 157 m², Terrace 70 m². Setting: Beachside, Close To Port, Close To Shops, Close To Sea, Close To Schools, Close To Marina, Urbanisation, Front Line Beach Complex. Orientation: South East. Condition: Good. Pool: Communal, Indoor, Heated. Climate Control: Air Conditioning, Pre Installed A/C, Hot A/C, Cold A/C. Views: Garden, Pool. Features: Covered Terrace, Lift, Fitted Wardrobes, Near Transport, Private Terrace, WiFi, Gym, Sauna, Storage Room, Utility Room, Ensuite Bathroom, Disabled Access, Marble Flooring, Jacuzzi, Double Glazing, 24 Hour Reception, Courtesy Bus, Handicap access. Furniture: Fully Furnished. Kitchen: Fully Fitted. Garden: Communal. Security: Gated Complex, Electric Blinds, 24 Hour Security. Parking: Underground, Garage, Covered, Private. Category: Beachfront, Luxury, Resale.