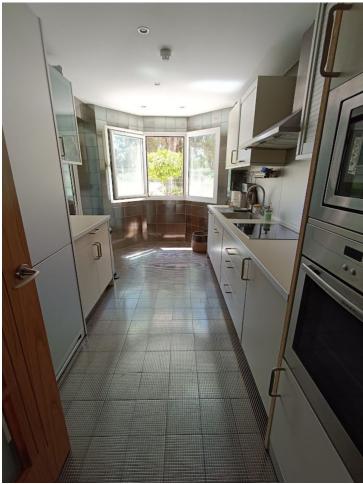

## Sales - Apartment - Puerto Banús 970.000€

Puerto Banús Apartment

Community: 4,440 EUR / year IBI: 1,100 EUR / year

2

2

157 m<sup>2</sup>

walking to banus, very complete community, gym, indoor swimming pool, cafeteria, security 24h, sauna, beatiful gardens Ground Floor Apartment, Puerto Banús, Costa del Sol. 2 Bedrooms, 2 Bathrooms, Built 157 m², Terrace 70 m². Setting: Beachside, Close To Port, Close To Shops, Close To Sea, Close To Schools, Close To Marina, Urbanisation, Front Line Beach Complex. Orientation: South East. Condition: Good. Pool: Communal, Indoor, Heated. Climate Control: Air Conditioning, Pre Installed A/C, Hot A/C, Cold A/C. Views: Garden, Pool. Features: Covered Terrace, Lift, Fitted Wardrobes, Near Transport, Private Terrace, WiFi, Gym, Sauna, Storage Room, Utility Room, Ensuite Bathroom, Disabled Access, Marble Flooring, Jacuzzi, Double Glazing, 24 Hour Reception, Courtesy Bus, Handicap access. Furniture: Fully Furnished. Kitchen: Fully Fitted. Garden: Communal. Security: Gated Complex, Electric Blinds, 24 Hour Security. Parking: Underground, Garage, Covered, Private. Category: Beachfront, Luxury, Resale.