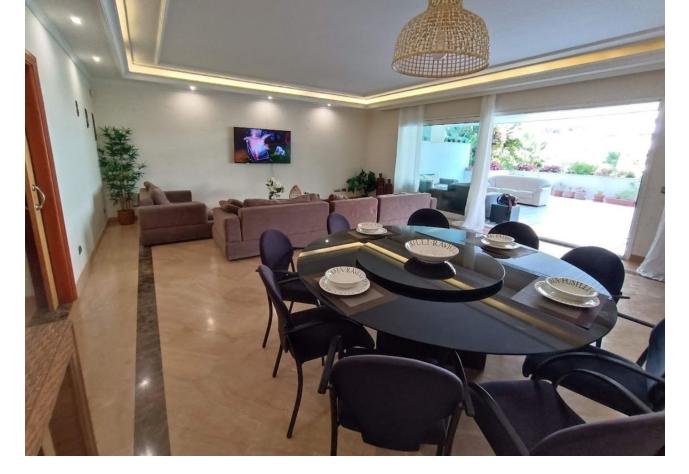

## Sales - Apartment - Puerto Banús 970.000€

Puerto Banús Apartment

Community: 4,440 EUR / year IBI: 1,100 EUR / year

2

2

157 m<sup>2</sup>

walking to banus, very complete community, gym, indoor swimming pool, cafeteria, security 24h, sauna, beatiful gardens Ground Floor Apartment, Puerto Banús, Costa del Sol. 2 Bedrooms, 2 Bathrooms, Built 157 m², Terrace 70 m². Setting: Beachside, Close To Port, Close To Shops, Close To Sea, Close To Schools, Close To Marina, Urbanisation, Front Line Beach Complex. Orientation: South East. Condition: Good. Pool: Communal, Indoor, Heated. Climate Control: Air Conditioning, Pre Installed A/C, Hot A/C, Cold A/C. Views: Garden, Pool. Features: Covered Terrace, Lift, Fitted Wardrobes, Near Transport, Private Terrace, WiFi, Gym, Sauna, Storage Room, Utility Room, Ensuite Bathroom, Disabled Access, Marble Flooring, Jacuzzi, Double Glazing, 24 Hour Reception, Courtesy Bus, Handicap access. Furniture: Fully Furnished. Kitchen: Fully Fitted. Garden: Communal. Security: Gated Complex, Electric Blinds, 24 Hour Security. Parking: Underground, Garage, Covered, Private. Category: Beachfront, Luxury, Resale.