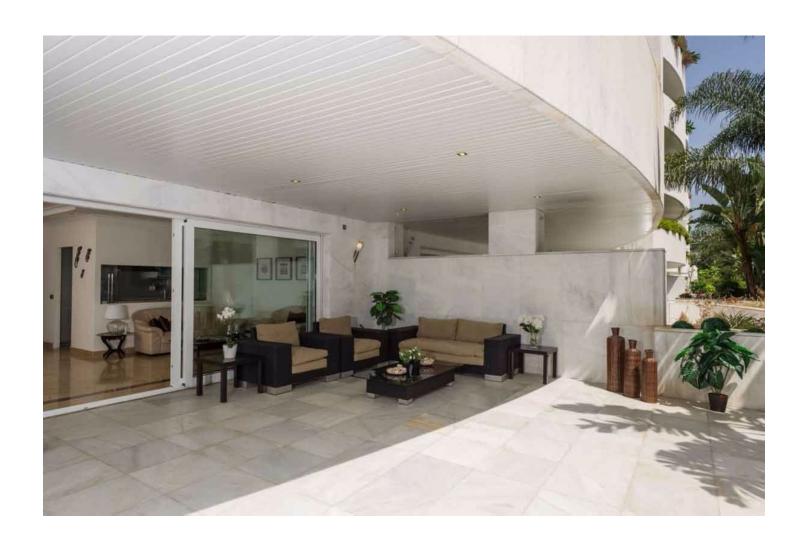

## Sales - Apartment - Puerto Banús 970.000€

Puerto Banús Apartment

Community: 4,440 EUR / year IBI: 1,100 EUR / year

2

2

157 m<sup>2</sup>

walking to banus, very complete community, gym, indoor swimming pool, cafeteria, security 24h, sauna, beatiful gardens Ground Floor Apartment, Puerto Banús, Costa del Sol. 2 Bedrooms, 2 Bathrooms, Built 157 m², Terrace 70 m². Setting: Beachside, Close To Port, Close To Shops, Close To Sea, Close To Schools, Close To Marina, Urbanisation, Front Line Beach Complex. Orientation: South East. Condition: Good. Pool: Communal, Indoor, Heated. Climate Control: Air Conditioning, Pre Installed A/C, Hot A/C, Cold A/C. Views: Garden, Pool. Features: Covered Terrace, Lift, Fitted Wardrobes, Near Transport, Private Terrace, WiFi, Gym, Sauna, Storage Room, Utility Room, Ensuite Bathroom, Disabled Access, Marble Flooring, Jacuzzi, Double Glazing, 24 Hour Reception, Courtesy Bus, Handicap access. Furniture: Fully Furnished. Kitchen: Fully Fitted. Garden: Communal. Security: Gated Complex, Electric Blinds, 24 Hour Security. Parking: Underground, Garage, Covered, Private. Category: Beachfront, Luxury, Resale.