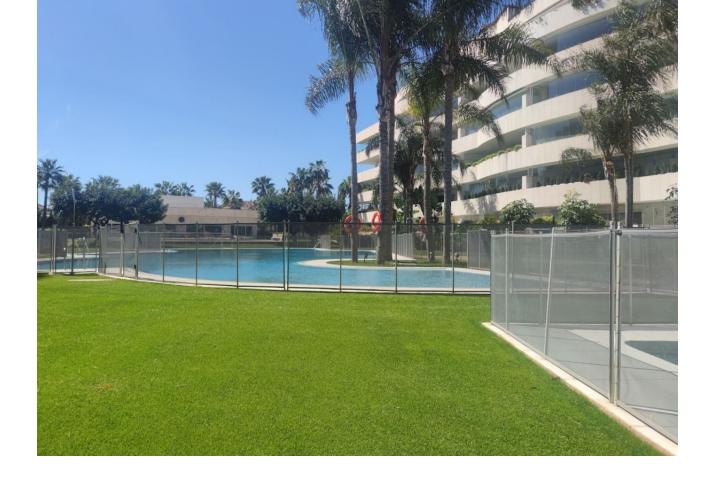

## Sales - Apartment - Puerto Banús 970.000€

Puerto Banús Apartment

Community: 4,440 EUR / year IBI: 1,100 EUR / year

2

2

157 m<sup>2</sup>

walking to banus, very complete community, gym, indoor swimming pool, cafeteria, security 24h, sauna, beatiful gardens Ground Floor Apartment, Puerto Banús, Costa del Sol. 2 Bedrooms, 2 Bathrooms, Built 157 m², Terrace 70 m². Setting: Beachside, Close To Port, Close To Shops, Close To Sea, Close To Schools, Close To Marina, Urbanisation, Front Line Beach Complex. Orientation: South East. Condition: Good. Pool: Communal, Indoor, Heated. Climate Control: Air Conditioning, Pre Installed A/C, Hot A/C, Cold A/C. Views: Garden, Pool. Features: Covered Terrace, Lift, Fitted Wardrobes, Near Transport, Private Terrace, WiFi, Gym, Sauna, Storage Room, Utility Room, Ensuite Bathroom, Disabled Access, Marble Flooring, Jacuzzi, Double Glazing, 24 Hour Reception, Courtesy Bus, Handicap access. Furniture: Fully Furnished. Kitchen: Fully Fitted. Garden: Communal. Security: Gated Complex, Electric Blinds, 24 Hour Security. Parking: Underground, Garage, Covered, Private. Category: Beachfront, Luxury, Resale.