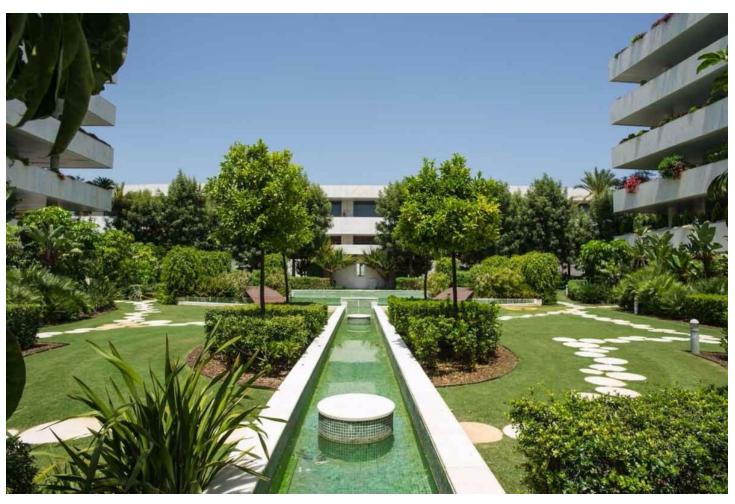

## Sales - Apartment - Puerto Banús 970.000€

Puerto Banús Apartment

Community: 4,440 EUR / year IBI: 1,100 EUR / year

2

2

157 m<sup>2</sup>

walking to banus, very complete community, gym, indoor swimming pool, cafeteria, security 24h, sauna, beatiful gardens Ground Floor Apartment, Puerto Banús, Costa del Sol. 2 Bedrooms, 2 Bathrooms, Built 157 m², Terrace 70 m². Setting: Beachside, Close To Port, Close To Shops, Close To Sea, Close To Schools, Close To Marina, Urbanisation, Front Line Beach Complex. Orientation: South East. Condition: Good. Pool: Communal, Indoor, Heated. Climate Control: Air Conditioning, Pre Installed A/C, Hot A/C, Cold A/C. Views: Garden, Pool. Features: Covered Terrace, Lift, Fitted Wardrobes, Near Transport, Private Terrace, WiFi, Gym, Sauna, Storage Room, Utility Room, Ensuite Bathroom, Disabled Access, Marble Flooring, Jacuzzi, Double Glazing, 24 Hour Reception, Courtesy Bus, Handicap access. Furniture: Fully Furnished. Kitchen: Fully Fitted. Garden: Communal. Security: Gated Complex, Electric Blinds, 24 Hour Security. Parking: Underground, Garage, Covered, Private. Category: Beachfront, Luxury, Resale.