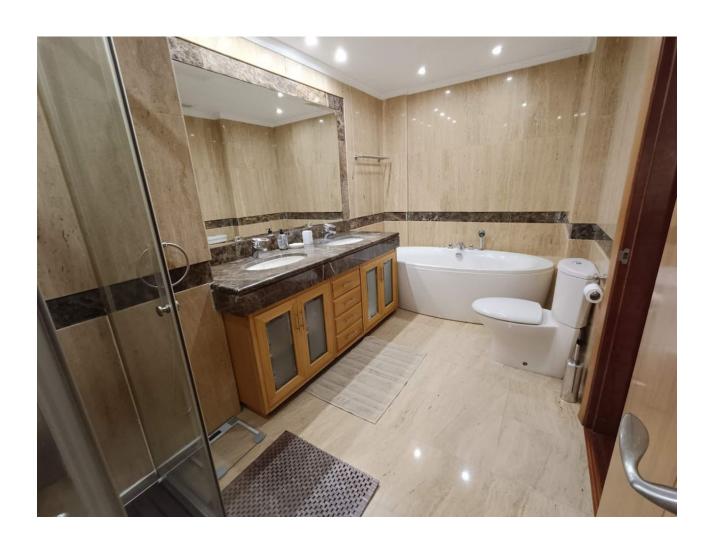

## Sales - Apartment - Puerto Banús 970.000€

Puerto Banús Apartment

Community: 4,440 EUR / year IBI: 1,100 EUR / year

2

2

157 m<sup>2</sup>

walking to banus, very complete community, gym, indoor swimming pool, cafeteria, security 24h, sauna, beatiful gardens Ground Floor Apartment, Puerto Banús, Costa del Sol. 2 Bedrooms, 2 Bathrooms, Built 157 m², Terrace 70 m². Setting: Beachside, Close To Port, Close To Shops, Close To Sea, Close To Schools, Close To Marina, Urbanisation, Front Line Beach Complex. Orientation: South East. Condition: Good. Pool: Communal, Indoor, Heated. Climate Control: Air Conditioning, Pre Installed A/C, Hot A/C, Cold A/C. Views: Garden, Pool. Features: Covered Terrace, Lift, Fitted Wardrobes, Near Transport, Private Terrace, WiFi, Gym, Sauna, Storage Room, Utility Room, Ensuite Bathroom, Disabled Access, Marble Flooring, Jacuzzi, Double Glazing, 24 Hour Reception, Courtesy Bus, Handicap access. Furniture: Fully Furnished. Kitchen: Fully Fitted. Garden: Communal. Security: Gated Complex, Electric Blinds, 24 Hour Security. Parking: Underground, Garage, Covered, Private. Category: Beachfront, Luxury, Resale.