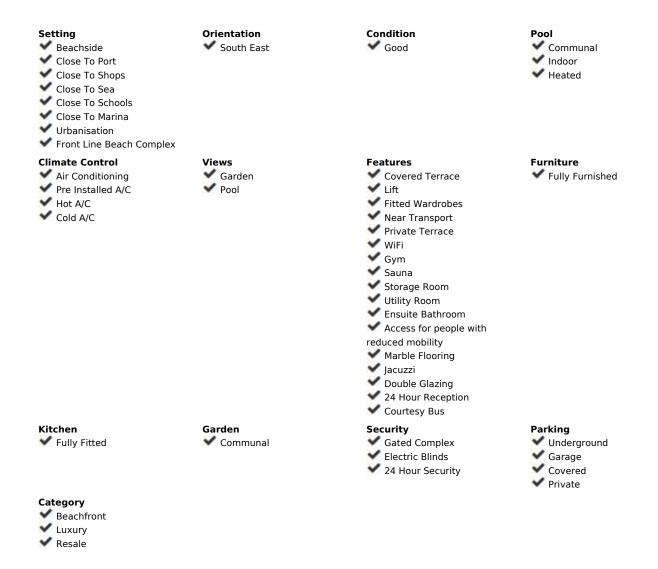

## Sales - Apartment - Puerto Banús 970.000€

Puerto Banús Apartment

Community: 4,440 EUR / year IBI: 1,100 EUR / year

2

2

157 m<sup>2</sup>

walking to banus, very complete community, gym, indoor swimming pool, cafeteria, security 24h, sauna, beatiful gardens Ground Floor Apartment, Puerto Banús, Costa del Sol. 2 Bedrooms, 2 Bathrooms, Built 157 m², Terrace 70 m². Setting: Beachside, Close To Port, Close To Shops, Close To Sea, Close To Schools, Close To Marina, Urbanisation, Front Line Beach Complex. Orientation: South East. Condition: Good. Pool: Communal, Indoor, Heated. Climate Control: Air Conditioning, Pre Installed A/C, Hot A/C, Cold A/C. Views: Garden, Pool. Features: Covered Terrace, Lift, Fitted Wardrobes, Near Transport, Private Terrace, WiFi, Gym, Sauna, Storage Room, Utility Room, Ensuite Bathroom, Disabled Access, Marble Flooring, Jacuzzi, Double Glazing, 24 Hour Reception, Courtesy Bus, Handicap access. Furniture: Fully Furnished. Kitchen: Fully Fitted. Garden: Communal. Security: Gated Complex, Electric Blinds, 24 Hour Security. Parking: Underground, Garage, Covered, Private. Category: Beachfront, Luxury, Resale.