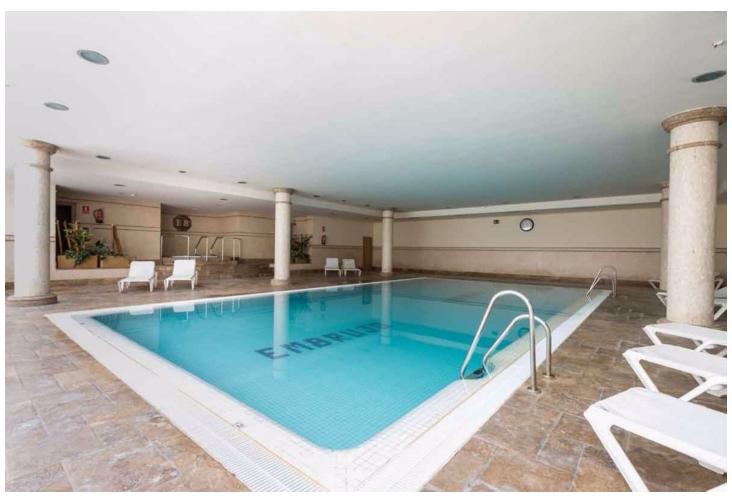

## Sales - Apartment - Puerto Banús 970.000€

Puerto Banús Apartment

Community: 4,440 EUR / year IBI: 1,100 EUR / year

2

2

157 m<sup>2</sup>

walking to banus, very complete community, gym, indoor swimming pool, cafeteria, security 24h, sauna, beatiful gardens Ground Floor Apartment, Puerto Banús, Costa del Sol. 2 Bedrooms, 2 Bathrooms, Built 157 m², Terrace 70 m². Setting: Beachside, Close To Port, Close To Shops, Close To Sea, Close To Schools, Close To Marina, Urbanisation, Front Line Beach Complex. Orientation: South East. Condition: Good. Pool: Communal, Indoor, Heated. Climate Control: Air Conditioning, Pre Installed A/C, Hot A/C, Cold A/C. Views: Garden, Pool. Features: Covered Terrace, Lift, Fitted Wardrobes, Near Transport, Private Terrace, WiFi, Gym, Sauna, Storage Room, Utility Room, Ensuite Bathroom, Disabled Access, Marble Flooring, Jacuzzi, Double Glazing, 24 Hour Reception, Courtesy Bus, Handicap access. Furniture: Fully Furnished. Kitchen: Fully Fitted. Garden: Communal. Security: Gated Complex, Electric Blinds, 24 Hour Security. Parking: Underground, Garage, Covered, Private. Category: Beachfront, Luxury, Resale.