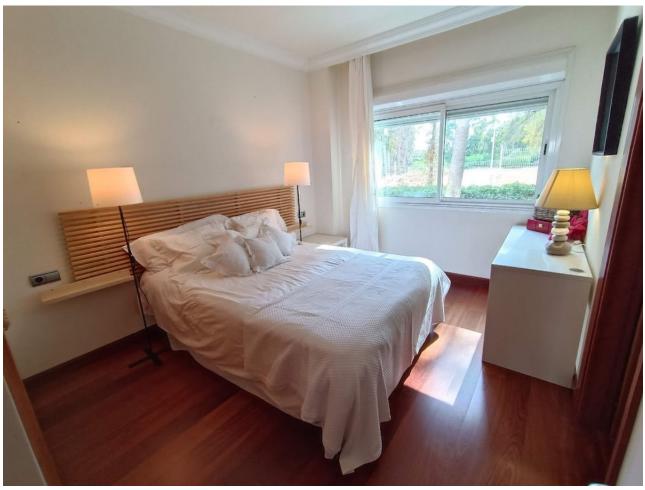

## Sales - Apartment - Puerto Banús 970.000€

Puerto Banús Apartment

Community: 4,440 EUR / year IBI: 1,100 EUR / year

2

2

157 m<sup>2</sup>

walking to banus, very complete community, gym, indoor swimming pool, cafeteria, security 24h, sauna, beatiful gardens Ground Floor Apartment, Puerto Banús, Costa del Sol. 2 Bedrooms, 2 Bathrooms, Built 157 m², Terrace 70 m². Setting: Beachside, Close To Port, Close To Shops, Close To Sea, Close To Schools, Close To Marina, Urbanisation, Front Line Beach Complex. Orientation: South East. Condition: Good. Pool: Communal, Indoor, Heated. Climate Control: Air Conditioning, Pre Installed A/C, Hot A/C, Cold A/C. Views: Garden, Pool. Features: Covered Terrace, Lift, Fitted Wardrobes, Near Transport, Private Terrace, WiFi, Gym, Sauna, Storage Room, Utility Room, Ensuite Bathroom, Disabled Access, Marble Flooring, Jacuzzi, Double Glazing, 24 Hour Reception, Courtesy Bus, Handicap access. Furniture: Fully Furnished. Kitchen: Fully Fitted. Garden: Communal. Security: Gated Complex, Electric Blinds, 24 Hour Security. Parking: Underground, Garage, Covered, Private. Category: Beachfront, Luxury, Resale.