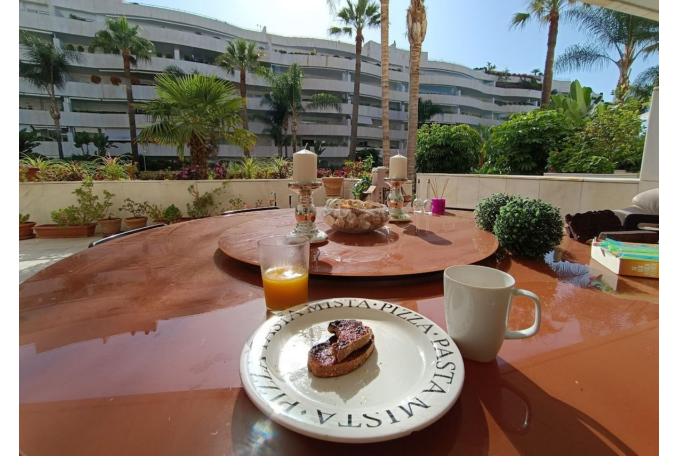

## Sales - Apartment - Puerto Banús 970.000€

Puerto Banús Apartment

Community: 4,440 EUR / year IBI: 1,100 EUR / year

2

2

157 m<sup>2</sup>

walking to banus, very complete community, gym, indoor swimming pool, cafeteria, security 24h, sauna, beatiful gardens Ground Floor Apartment, Puerto Banús, Costa del Sol. 2 Bedrooms, 2 Bathrooms, Built 157 m², Terrace 70 m². Setting: Beachside, Close To Port, Close To Shops, Close To Sea, Close To Schools, Close To Marina, Urbanisation, Front Line Beach Complex. Orientation: South East. Condition: Good. Pool: Communal, Indoor, Heated. Climate Control: Air Conditioning, Pre Installed A/C, Hot A/C, Cold A/C. Views: Garden, Pool. Features: Covered Terrace, Lift, Fitted Wardrobes, Near Transport, Private Terrace, WiFi, Gym, Sauna, Storage Room, Utility Room, Ensuite Bathroom, Disabled Access, Marble Flooring, Jacuzzi, Double Glazing, 24 Hour Reception, Courtesy Bus, Handicap access. Furniture: Fully Furnished. Kitchen: Fully Fitted. Garden: Communal. Security: Gated Complex, Electric Blinds, 24 Hour Security. Parking: Underground, Garage, Covered, Private. Category: Beachfront, Luxury, Resale.