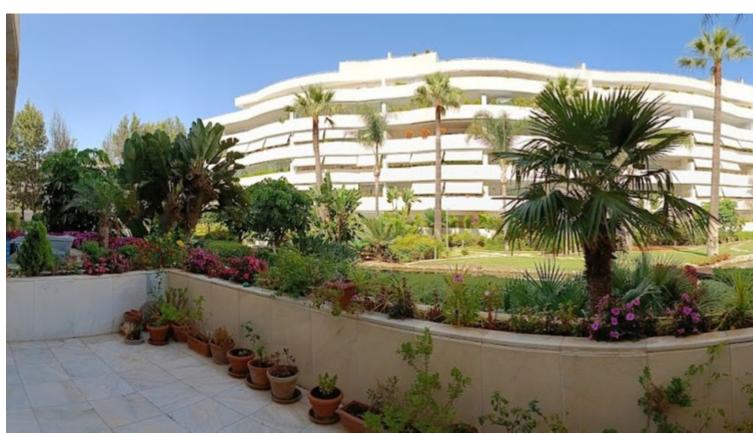

## Sales - Apartment - Puerto Banús 970.000€

Puerto Banús Apartment

Community: 4,440 EUR / year IBI: 1,100 EUR / year

2

2

157 m<sup>2</sup>

walking to banus, very complete community, gym, indoor swimming pool, cafeteria, security 24h, sauna, beatiful gardens Ground Floor Apartment, Puerto Banús, Costa del Sol. 2 Bedrooms, 2 Bathrooms, Built 157 m², Terrace 70 m². Setting: Beachside, Close To Port, Close To Shops, Close To Sea, Close To Schools, Close To Marina, Urbanisation, Front Line Beach Complex. Orientation: South East. Condition: Good. Pool: Communal, Indoor, Heated. Climate Control: Air Conditioning, Pre Installed A/C, Hot A/C, Cold A/C. Views: Garden, Pool. Features: Covered Terrace, Lift, Fitted Wardrobes, Near Transport, Private Terrace, WiFi, Gym, Sauna, Storage Room, Utility Room, Ensuite Bathroom, Disabled Access, Marble Flooring, Jacuzzi, Double Glazing, 24 Hour Reception, Courtesy Bus, Handicap access. Furniture: Fully Furnished. Kitchen: Fully Fitted. Garden: Communal. Security: Gated Complex, Electric Blinds, 24 Hour Security. Parking: Underground, Garage, Covered, Private. Category: Beachfront, Luxury, Resale.