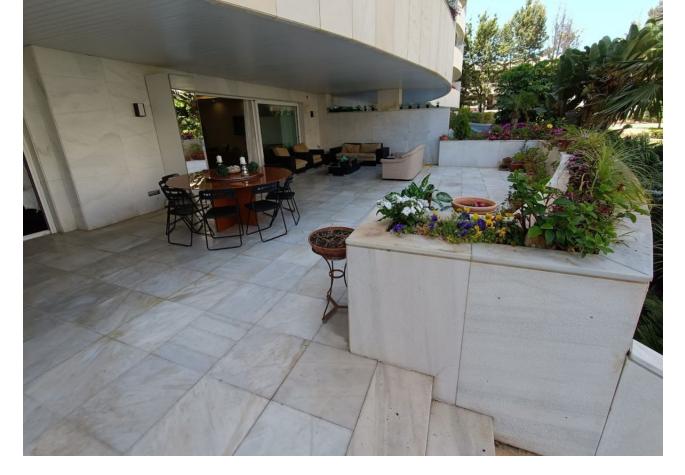

## Sales - Apartment - Puerto Banús 970.000€

Puerto Banús Apartment

Community: 4,440 EUR / year IBI: 1,100 EUR / year

2

2

157 m<sup>2</sup>

walking to banus, very complete community, gym, indoor swimming pool, cafeteria, security 24h, sauna, beatiful gardens Ground Floor Apartment, Puerto Banús, Costa del Sol. 2 Bedrooms, 2 Bathrooms, Built 157 m², Terrace 70 m². Setting: Beachside, Close To Port, Close To Shops, Close To Sea, Close To Schools, Close To Marina, Urbanisation, Front Line Beach Complex. Orientation: South East. Condition: Good. Pool: Communal, Indoor, Heated. Climate Control: Air Conditioning, Pre Installed A/C, Hot A/C, Cold A/C. Views: Garden, Pool. Features: Covered Terrace, Lift, Fitted Wardrobes, Near Transport, Private Terrace, WiFi, Gym, Sauna, Storage Room, Utility Room, Ensuite Bathroom, Disabled Access, Marble Flooring, Jacuzzi, Double Glazing, 24 Hour Reception, Courtesy Bus, Handicap access. Furniture: Fully Furnished. Kitchen: Fully Fitted. Garden: Communal. Security: Gated Complex, Electric Blinds, 24 Hour Security. Parking: Underground, Garage, Covered, Private. Category: Beachfront, Luxury, Resale.