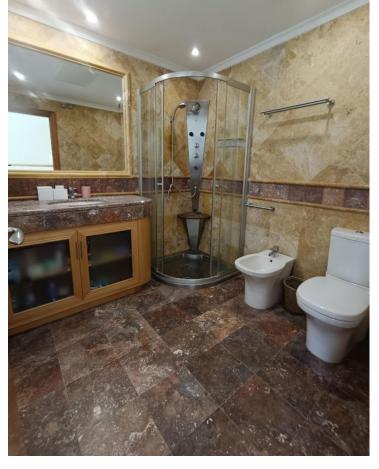

## Sales - Apartment - Puerto Banús 970.000€

Puerto Banús Apartment

Community: 4,440 EUR / year IBI: 1,100 EUR / year

2

2

157 m<sup>2</sup>

walking to banus, very complete community, gym, indoor swimming pool, cafeteria, security 24h, sauna, beatiful gardens Ground Floor Apartment, Puerto Banús, Costa del Sol. 2 Bedrooms, 2 Bathrooms, Built 157 m², Terrace 70 m². Setting: Beachside, Close To Port, Close To Shops, Close To Sea, Close To Schools, Close To Marina, Urbanisation, Front Line Beach Complex. Orientation: South East. Condition: Good. Pool: Communal, Indoor, Heated. Climate Control: Air Conditioning, Pre Installed A/C, Hot A/C, Cold A/C. Views: Garden, Pool. Features: Covered Terrace, Lift, Fitted Wardrobes, Near Transport, Private Terrace, WiFi, Gym, Sauna, Storage Room, Utility Room, Ensuite Bathroom, Disabled Access, Marble Flooring, Jacuzzi, Double Glazing, 24 Hour Reception, Courtesy Bus, Handicap access. Furniture: Fully Furnished. Kitchen: Fully Fitted. Garden: Communal. Security: Gated Complex, Electric Blinds, 24 Hour Security. Parking: Underground, Garage, Covered, Private. Category: Beachfront, Luxury, Resale.