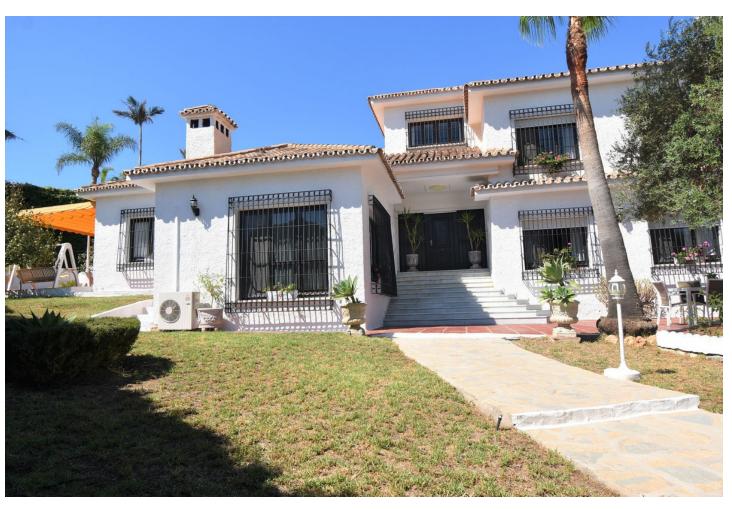

## Sales - House - Málaga **790.000€**

Málaga House

Community: 1,740 EUR / year IBI: 1,325 EUR / year

5

3

440 m2

1520 m2

BEAUTIFUL VILLA IN GREAT LOCATION BETWEEN TORREMOLINOS AND MALAGA This beautiful villa consists of 5 bedrooms, 3 bathroms, very spacious and very well distributed living / dining room, a large and bright kitchen, Garage for 2 cars with a storage room. There is 24 hour security in the urbanization. Large swimming pool surrounded by beautiful gardens with different fruit trees. The house is in great location, close to supermarkets, pharmacy, public transport, schools, restaurants and cafeterias. At only 10 minutes from Malaga Airport and from city centre, Plaza Mayor, a shopping centre with a range of stores and next to bigger department stores such as Decathlon, IKEA and Maisons du Monde. Malaga is one of the most happening city-break destinations in Europe. Over the last ten years, the city has seen a transformation (that continues to take place) and now boasts a wide range of cultural attractions including the Picasso Museum, Pompidou Centre and the Soho Theatre, plus plenty of other things to do and see. The city centre is mostly pedestrian and lined with fine 18th and 19th century architecture. Malaga also has a thriving foodie scene with a long list of excellent bars and restaurants as well as a large food market, one of the biggest attractions in Malaga. The popularity of Malaga as a tourist destination has led to a surge in visitors over the last few years and Malaga now ranks as one of the most visited cities in Spain. The rise in tourism has come in tandem with an increase in hotel occupancy and a significant increase in holiday rentals in Malaga.