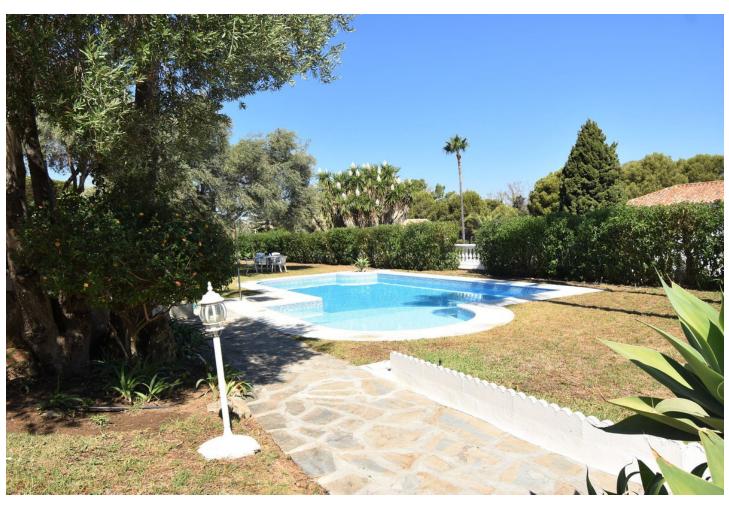

## Sales - House - Málaga **790.000€**

Málaga House

Community: 1,740 EUR / year IBI: 1,325 EUR / year

5

3

440 m2

1520 m2

BEAUTIFUL VILLA IN GREAT LOCATION BETWEEN TORREMOLINOS AND MALAGA This beautiful villa consists of 5 bedrooms, 3 bathroms, very spacious and very well distributed living / dining room, a large and bright kitchen, Garage for 2 cars with a storage room. There is 24 hour security in the urbanization. Large swimming pool surrounded by beautiful gardens with different fruit trees. The house is in great location, close to supermarkets, pharmacy, public transport, schools, restaurants and cafeterias. At only 10 minutes from Malaga Airport and from city centre, Plaza Mayor, a shopping centre with a range of stores and next to bigger department stores such as Decathlon, IKEA and Maisons du Monde. Malaga is one of the most happening city-break destinations in Europe. Over the last ten years, the city has seen a transformation (that continues to take place) and now boasts a wide range of cultural attractions including the Picasso Museum, Pompidou Centre and the Soho Theatre, plus plenty of other things to do and see. The city centre is mostly pedestrian and lined with fine 18th and 19th century architecture. Malaga also has a thriving foodie scene with a long list of excellent bars and restaurants as well as a large food market, one of the biggest attractions in Malaga. The popularity of Malaga as a tourist destination has led to a surge in visitors over the last few years and Malaga now ranks as one of the most visited cities in Spain. The rise in tourism has come in tandem with an increase in hotel occupancy and a significant increase in holiday rentals in Malaga.