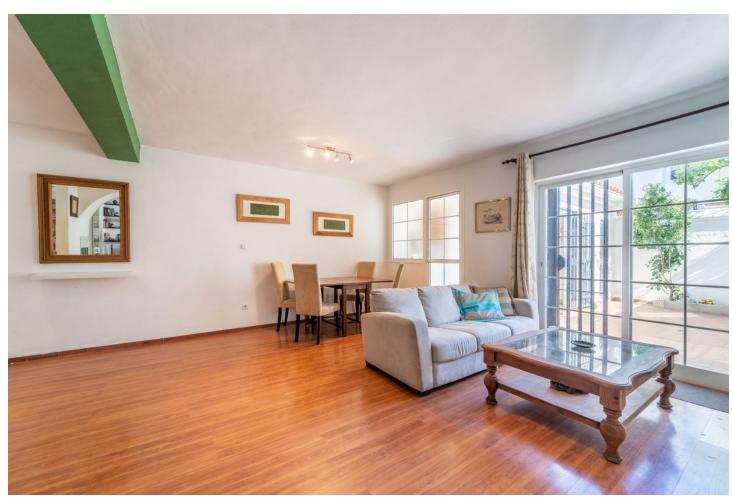

## Sales - House - Fuengirola 370.000€

Fuengirola House

Community: 660 EUR / year IBI: 260 EUR / year Rubbish: 80 EUR / year

2

2

84 m2

Two-bedroom townhouse in, possibly, the best area of Fuengirola can now be yours! This fantastic home is located in the sought-after urbanization of Pueblo López, an oasis of silence and peace, but right in the centre of Fuengirola. Within a five-minute walk you have the bus and train station, banks, the Town Hall, shopping streets, schools, restaurants and bars and the beach with its 7 km of stunning promenade to enjoy all year round. As you enter this two-floor property surrounded by typical Andalusian streets with its fountains and orange trees, you access a large living room with dining area, fireplace, and direct access to a 20 m2 sunny patio with fruit trees and plants watered automatically, the perfect area to enjoy outdoor time with family and friends any time of the day. Also, in the patio you have a large storage room. Ahead of the entrance, a good size kitchen that can be easily renovated and has access to the patio. On this ground floor level, you also have a guest bathroom and a small storage under the stairs, which are on the right side as you enter and take you to the upper floor. Here there is two large bedrooms with fitted wardrobes and a bathroom with bath. The townhouse has wooden flooring throughout. The Property is sold fully furnished and included in the price is a community parking space. In addition, the water fee is also included in the community fee. This is certainly a perfect residence, a holiday home or an excellent rental investment, with no need of a car and only 25 minutes away from the Malaga airport.