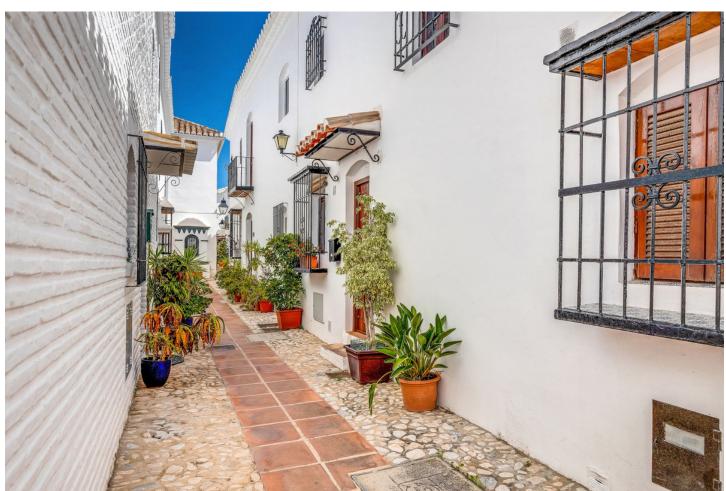

## Sales - House - Fuengirola 370.000€

Fuengirola House

Community: 660 EUR / year IBI: 260 EUR / year Rubbish: 80 EUR / year

2

2

84 m2

Two-bedroom townhouse in, possibly, the best area of Fuengirola can now be yours! This fantastic home is located in the sought-after urbanization of Pueblo López, an oasis of silence and peace, but right in the centre of Fuengirola. Within a five-minute walk you have the bus and train station, banks, the Town Hall, shopping streets, schools, restaurants and bars and the beach with its 7 km of stunning promenade to enjoy all year round. As you enter this two-floor property surrounded by typical Andalusian streets with its fountains and orange trees, you access a large living room with dining area, fireplace, and direct access to a 20 m2 sunny patio with fruit trees and plants watered automatically, the perfect area to enjoy outdoor time with family and friends any time of the day. Also, in the patio you have a large storage room. Ahead of the entrance, a good size kitchen that can be easily renovated and has access to the patio. On this ground floor level, you also have a guest bathroom and a small storage under the stairs, which are on the right side as you enter and take you to the upper floor. Here there is two large bedrooms with fitted wardrobes and a bathroom with bath. The townhouse has wooden flooring throughout. The Property is sold fully furnished and included in the price is a community parking space. In addition, the water fee is also included in the community fee. This is certainly a perfect residence, a holiday home or an excellent rental investment, with no need of a car and only 25 minutes away from the Malaga airport.