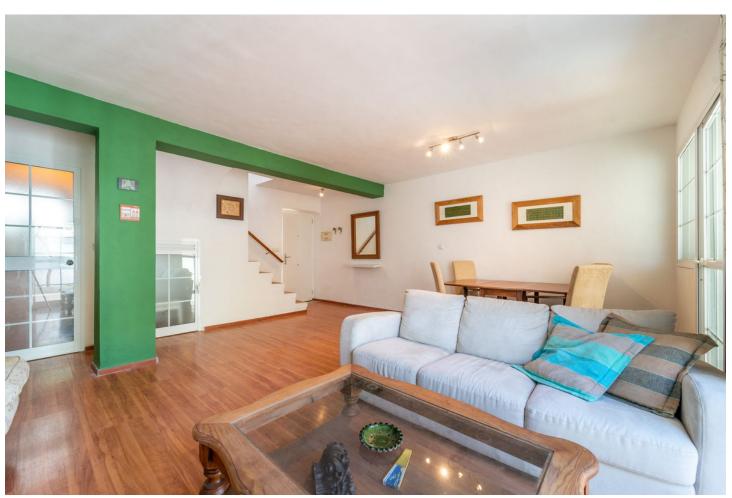

## Sales - House - Fuengirola 370.000€

Fuengirola House

Community: 660 EUR / year IBI: 260 EUR / year Rubbish: 80 EUR / year

2

2

84 m2

Two-bedroom townhouse in, possibly, the best area of Fuengirola can now be yours! This fantastic home is located in the sought-after urbanization of Pueblo López, an oasis of silence and peace, but right in the centre of Fuengirola. Within a five-minute walk you have the bus and train station, banks, the Town Hall, shopping streets, schools, restaurants and bars and the beach with its 7 km of stunning promenade to enjoy all year round. As you enter this two-floor property surrounded by typical Andalusian streets with its fountains and orange trees, you access a large living room with dining area, fireplace, and direct access to a 20 m2 sunny patio with fruit trees and plants watered automatically, the perfect area to enjoy outdoor time with family and friends any time of the day. Also, in the patio you have a large storage room. Ahead of the entrance, a good size kitchen that can be easily renovated and has access to the patio. On this ground floor level, you also have a guest bathroom and a small storage under the stairs, which are on the right side as you enter and take you to the upper floor. Here there is two large bedrooms with fitted wardrobes and a bathroom with bath. The townhouse has wooden flooring throughout. The Property is sold fully furnished and included in the price is a community parking space. In addition, the water fee is also included in the community fee. This is certainly a perfect residence, a holiday home or an excellent rental investment, with no need of a car and only 25 minutes away from the Malaga airport.