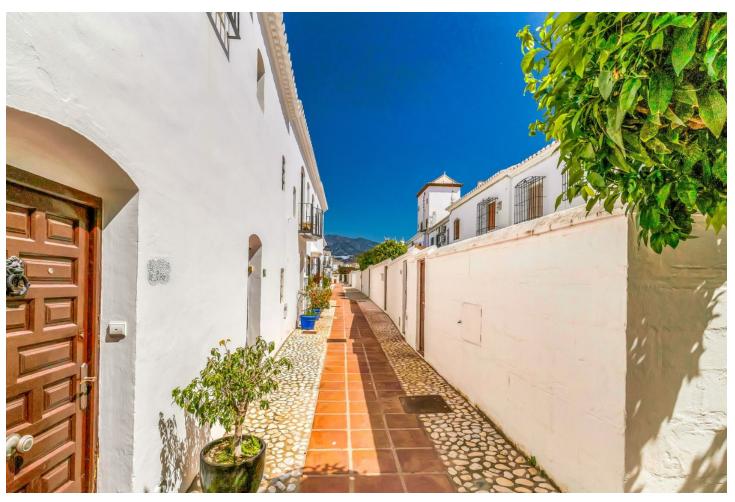

## Sales - House - Fuengirola 370.000€

Fuengirola House

Community: 660 EUR / year IBI: 260 EUR / year Rubbish: 80 EUR / year

2

2

84 m2

Two-bedroom townhouse in, possibly, the best area of Fuengirola can now be yours! This fantastic home is located in the sought-after urbanization of Pueblo López, an oasis of silence and peace, but right in the centre of Fuengirola. Within a five-minute walk you have the bus and train station, banks, the Town Hall, shopping streets, schools, restaurants and bars and the beach with its 7 km of stunning promenade to enjoy all year round. As you enter this two-floor property surrounded by typical Andalusian streets with its fountains and orange trees, you access a large living room with dining area, fireplace, and direct access to a 20 m2 sunny patio with fruit trees and plants watered automatically, the perfect area to enjoy outdoor time with family and friends any time of the day. Also, in the patio you have a large storage room. Ahead of the entrance, a good size kitchen that can be easily renovated and has access to the patio. On this ground floor level, you also have a guest bathroom and a small storage under the stairs, which are on the right side as you enter and take you to the upper floor. Here there is two large bedrooms with fitted wardrobes and a bathroom with bath. The townhouse has wooden flooring throughout. The Property is sold fully furnished and included in the price is a community parking space. In addition, the water fee is also included in the community fee. This is certainly a perfect residence, a holiday home or an excellent rental investment, with no need of a car and only 25 minutes away from the Malaga airport.