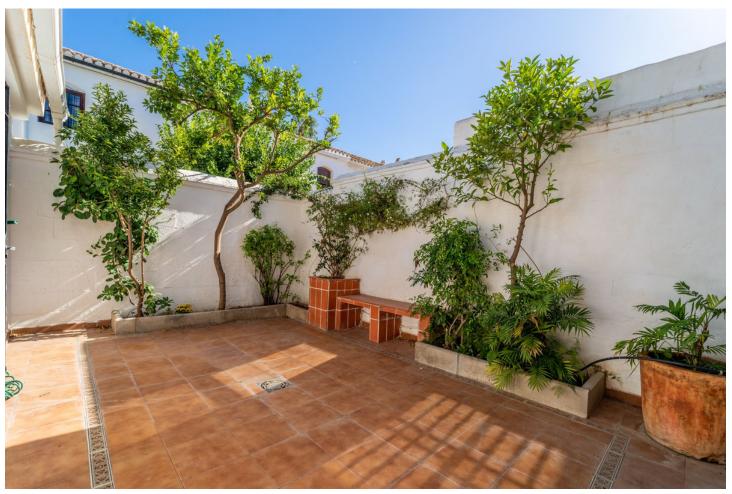

## Sales - House - Fuengirola 370.000€

Fuengirola House

Community: 660 EUR / year IBI: 260 EUR / year Rubbish: 80 EUR / year

2

2

84 m2

Two-bedroom townhouse in, possibly, the best area of Fuengirola can now be yours! This fantastic home is located in the sought-after urbanization of Pueblo López, an oasis of silence and peace, but right in the centre of Fuengirola. Within a five-minute walk you have the bus and train station, banks, the Town Hall, shopping streets, schools, restaurants and bars and the beach with its 7 km of stunning promenade to enjoy all year round. As you enter this two-floor property surrounded by typical Andalusian streets with its fountains and orange trees, you access a large living room with dining area, fireplace, and direct access to a 20 m2 sunny patio with fruit trees and plants watered automatically, the perfect area to enjoy outdoor time with family and friends any time of the day. Also, in the patio you have a large storage room. Ahead of the entrance, a good size kitchen that can be easily renovated and has access to the patio. On this ground floor level, you also have a guest bathroom and a small storage under the stairs, which are on the right side as you enter and take you to the upper floor. Here there is two large bedrooms with fitted wardrobes and a bathroom with bath. The townhouse has wooden flooring throughout. The Property is sold fully furnished and included in the price is a community parking space. In addition, the water fee is also included in the community fee. This is certainly a perfect residence, a holiday home or an excellent rental investment, with no need of a car and only 25 minutes away from the Malaga airport.