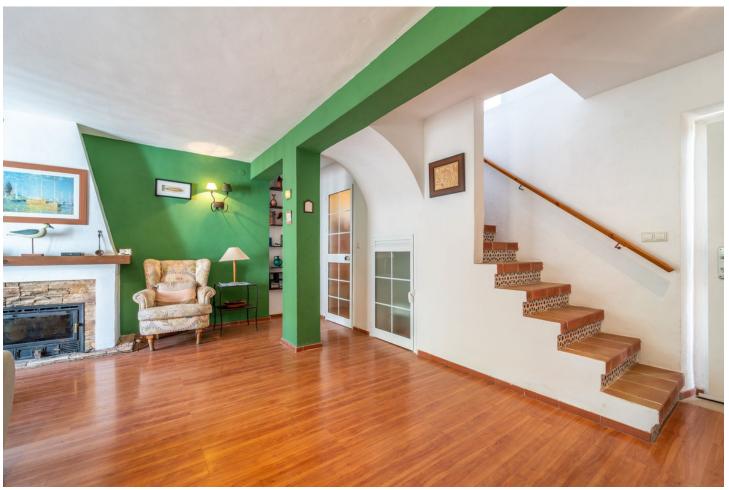

## Sales - House - Fuengirola 370.000€

Fuengirola House

Community: 660 EUR / year IBI: 260 EUR / year Rubbish: 80 EUR / year

2

2

84 m2

Two-bedroom townhouse in, possibly, the best area of Fuengirola can now be yours! This fantastic home is located in the sought-after urbanization of Pueblo López, an oasis of silence and peace, but right in the centre of Fuengirola. Within a five-minute walk you have the bus and train station, banks, the Town Hall, shopping streets, schools, restaurants and bars and the beach with its 7 km of stunning promenade to enjoy all year round. As you enter this two-floor property surrounded by typical Andalusian streets with its fountains and orange trees, you access a large living room with dining area, fireplace, and direct access to a 20 m2 sunny patio with fruit trees and plants watered automatically, the perfect area to enjoy outdoor time with family and friends any time of the day. Also, in the patio you have a large storage room. Ahead of the entrance, a good size kitchen that can be easily renovated and has access to the patio. On this ground floor level, you also have a guest bathroom and a small storage under the stairs, which are on the right side as you enter and take you to the upper floor. Here there is two large bedrooms with fitted wardrobes and a bathroom with bath. The townhouse has wooden flooring throughout. The Property is sold fully furnished and included in the price is a community parking space. In addition, the water fee is also included in the community fee. This is certainly a perfect residence, a holiday home or an excellent rental investment, with no need of a car and only 25 minutes away from the Malaga airport.