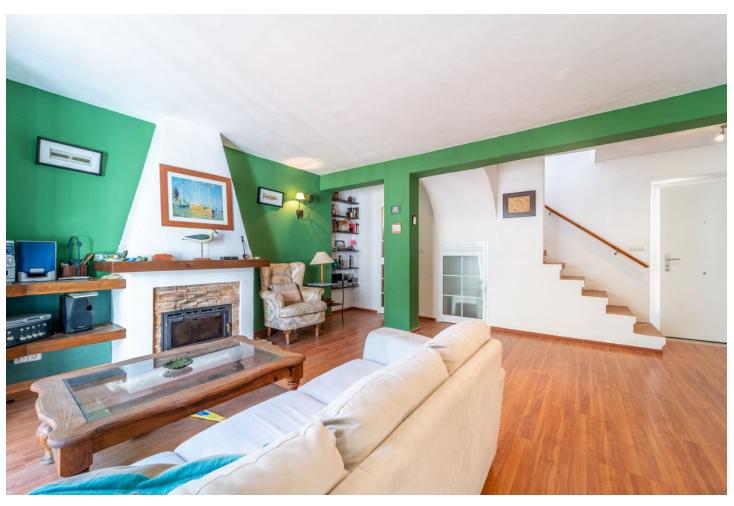

## Sales - House - Fuengirola 370.000€

Fuengirola House

Community: 660 EUR / year IBI: 260 EUR / year Rubbish: 80 EUR / year

2

2

84 m2

Two-bedroom townhouse in, possibly, the best area of Fuengirola can now be yours! This fantastic home is located in the sought-after urbanization of Pueblo López, an oasis of silence and peace, but right in the centre of Fuengirola. Within a five-minute walk you have the bus and train station, banks, the Town Hall, shopping streets, schools, restaurants and bars and the beach with its 7 km of stunning promenade to enjoy all year round. As you enter this two-floor property surrounded by typical Andalusian streets with its fountains and orange trees, you access a large living room with dining area, fireplace, and direct access to a 20 m2 sunny patio with fruit trees and plants watered automatically, the perfect area to enjoy outdoor time with family and friends any time of the day. Also, in the patio you have a large storage room. Ahead of the entrance, a good size kitchen that can be easily renovated and has access to the patio. On this ground floor level, you also have a guest bathroom and a small storage under the stairs, which are on the right side as you enter and take you to the upper floor. Here there is two large bedrooms with fitted wardrobes and a bathroom with bath. The townhouse has wooden flooring throughout. The Property is sold fully furnished and included in the price is a community parking space. In addition, the water fee is also included in the community fee. This is certainly a perfect residence, a holiday home or an excellent rental investment, with no need of a car and only 25 minutes away from the Malaga airport.