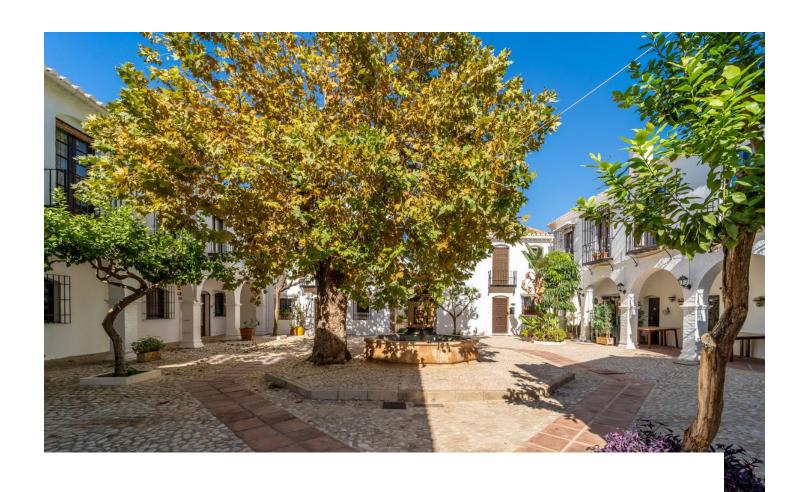

## Sales - House - Fuengirola 370.000€

Fuengirola House

Community: 660 EUR / year IBI: 260 EUR / year Rubbish: 80 EUR / year

2

2

84 m2

Two-bedroom townhouse in, possibly, the best area of Fuengirola can now be yours! This fantastic home is located in the sought-after urbanization of Pueblo López, an oasis of silence and peace, but right in the centre of Fuengirola. Within a five-minute walk you have the bus and train station, banks, the Town Hall, shopping streets, schools, restaurants and bars and the beach with its 7 km of stunning promenade to enjoy all year round. As you enter this two-floor property surrounded by typical Andalusian streets with its fountains and orange trees, you access a large living room with dining area, fireplace, and direct access to a 20 m2 sunny patio with fruit trees and plants watered automatically, the perfect area to enjoy outdoor time with family and friends any time of the day. Also, in the patio you have a large storage room. Ahead of the entrance, a good size kitchen that can be easily renovated and has access to the patio. On this ground floor level, you also have a guest bathroom and a small storage under the stairs, which are on the right side as you enter and take you to the upper floor. Here there is two large bedrooms with fitted wardrobes and a bathroom with bath. The townhouse has wooden flooring throughout. The Property is sold fully furnished and included in the price is a community parking space. In addition, the water fee is also included in the community fee. This is certainly a perfect residence, a holiday home or an excellent rental investment, with no need of a car and only 25 minutes away from the Malaga airport.