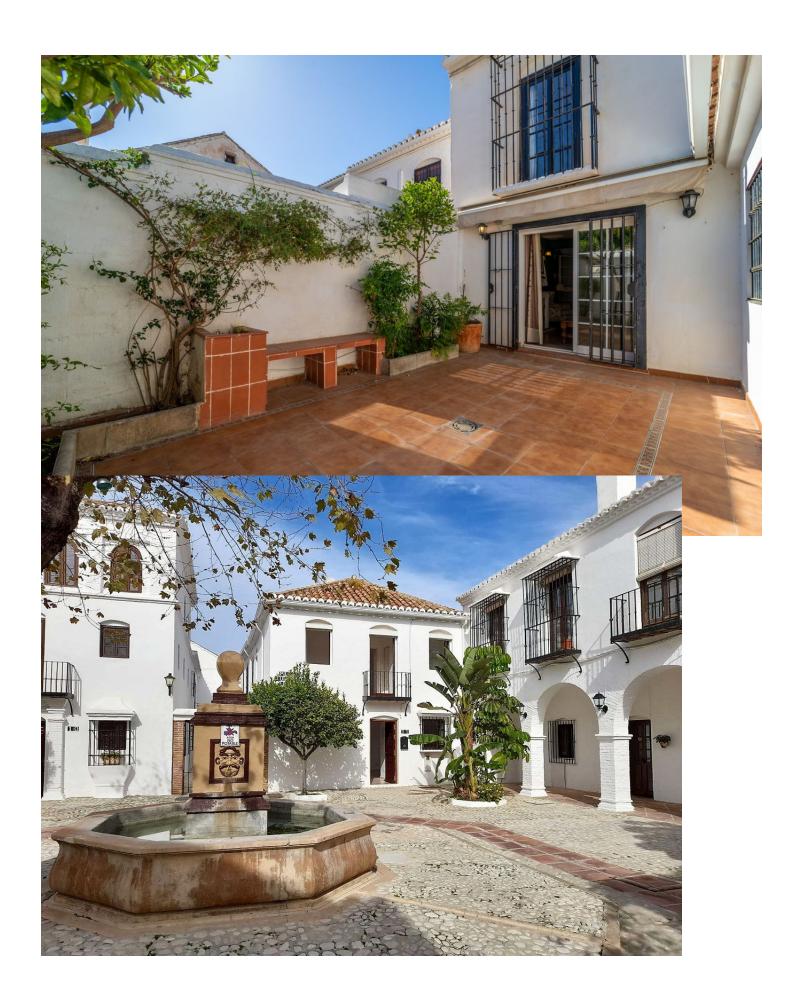

## Sales - House - Fuengirola 370.000€

Fuengirola House

Community: 660 EUR / year IBI: 260 EUR / year Rubbish: 80 EUR / year

2

2

84 m2

Two-bedroom townhouse in, possibly, the best area of Fuengirola can now be yours! This fantastic home is located in the sought-after urbanization of Pueblo López, an oasis of silence and peace, but right in the centre of Fuengirola. Within a five-minute walk you have the bus and train station, banks, the Town Hall, shopping streets, schools, restaurants and bars and the beach with its 7 km of stunning promenade to enjoy all year round. As you enter this two-floor property surrounded by typical Andalusian streets with its fountains and orange trees, you access a large living room with dining area, fireplace, and direct access to a 20 m2 sunny patio with fruit trees and plants watered automatically, the perfect area to enjoy outdoor time with family and friends any time of the day. Also, in the patio you have a large storage room. Ahead of the entrance, a good size kitchen that can be easily renovated and has access to the patio. On this ground floor level, you also have a guest bathroom and a small storage under the stairs, which are on the right side as you enter and take you to the upper floor. Here there is two large bedrooms with fitted wardrobes and a bathroom with bath. The townhouse has wooden flooring throughout. The Property is sold fully furnished and included in the price is a community parking space. In addition, the water fee is also included in the community fee. This is certainly a perfect residence, a holiday home or an excellent rental investment, with no need of a car and only 25 minutes away from the Malaga airport.