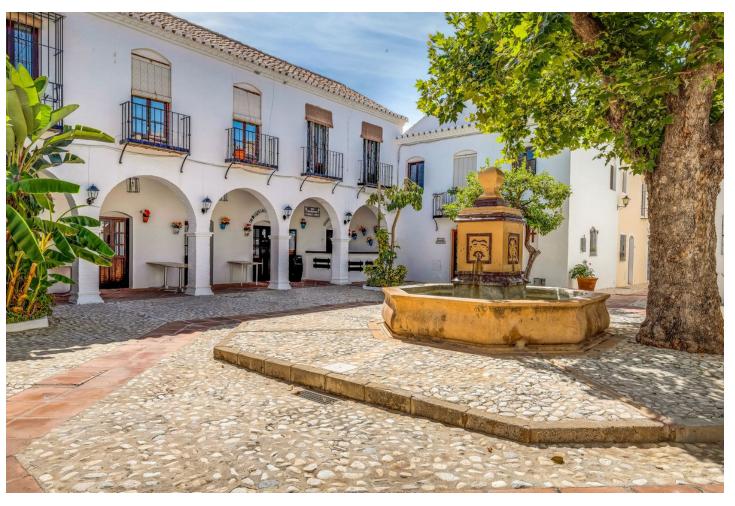

## Sales - House - Fuengirola 370.000€

Fuengirola House

Community: 660 EUR / year IBI: 260 EUR / year Rubbish: 80 EUR / year

2

2

84 m2

Two-bedroom townhouse in, possibly, the best area of Fuengirola can now be yours! This fantastic home is located in the sought-after urbanization of Pueblo López, an oasis of silence and peace, but right in the centre of Fuengirola. Within a five-minute walk you have the bus and train station, banks, the Town Hall, shopping streets, schools, restaurants and bars and the beach with its 7 km of stunning promenade to enjoy all year round. As you enter this two-floor property surrounded by typical Andalusian streets with its fountains and orange trees, you access a large living room with dining area, fireplace, and direct access to a 20 m2 sunny patio with fruit trees and plants watered automatically, the perfect area to enjoy outdoor time with family and friends any time of the day. Also, in the patio you have a large storage room. Ahead of the entrance, a good size kitchen that can be easily renovated and has access to the patio. On this ground floor level, you also have a guest bathroom and a small storage under the stairs, which are on the right side as you enter and take you to the upper floor. Here there is two large bedrooms with fitted wardrobes and a bathroom with bath. The townhouse has wooden flooring throughout. The Property is sold fully furnished and included in the price is a community parking space. In addition, the water fee is also included in the community fee. This is certainly a perfect residence, a holiday home or an excellent rental investment, with no need of a car and only 25 minutes away from the Malaga airport.