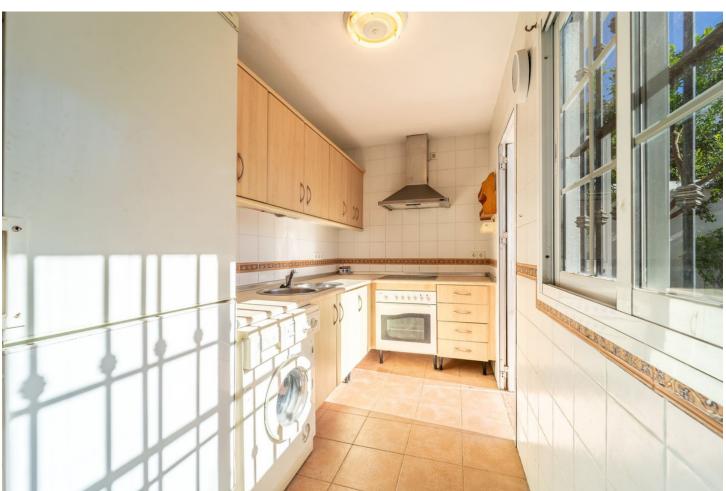

## Sales - House - Fuengirola 370.000€

Fuengirola House

Community: 660 EUR / year IBI: 260 EUR / year Rubbish: 80 EUR / year

2

2

84 m2

Two-bedroom townhouse in, possibly, the best area of Fuengirola can now be yours! This fantastic home is located in the sought-after urbanization of Pueblo López, an oasis of silence and peace, but right in the centre of Fuengirola. Within a five-minute walk you have the bus and train station, banks, the Town Hall, shopping streets, schools, restaurants and bars and the beach with its 7 km of stunning promenade to enjoy all year round. As you enter this two-floor property surrounded by typical Andalusian streets with its fountains and orange trees, you access a large living room with dining area, fireplace, and direct access to a 20 m2 sunny patio with fruit trees and plants watered automatically, the perfect area to enjoy outdoor time with family and friends any time of the day. Also, in the patio you have a large storage room. Ahead of the entrance, a good size kitchen that can be easily renovated and has access to the patio. On this ground floor level, you also have a guest bathroom and a small storage under the stairs, which are on the right side as you enter and take you to the upper floor. Here there is two large bedrooms with fitted wardrobes and a bathroom with bath. The townhouse has wooden flooring throughout. The Property is sold fully furnished and included in the price is a community parking space. In addition, the water fee is also included in the community fee. This is certainly a perfect residence, a holiday home or an excellent rental investment, with no need of a car and only 25 minutes away from the Malaga airport.