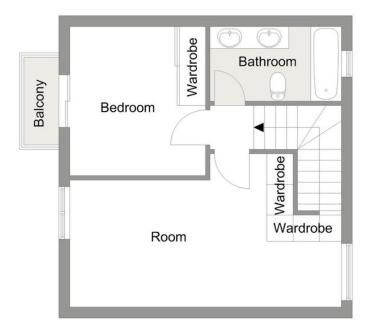

## Sales - House - Fuengirola 370.000€

Fuengirola House

Community: 660 EUR / year IBI: 260 EUR / year Rubbish: 80 EUR / year

2

2

84 m2

Two-bedroom townhouse in, possibly, the best area of Fuengirola can now be yours! This fantastic home is located in the sought-after urbanization of Pueblo López, an oasis of silence and peace, but right in the centre of Fuengirola. Within a five-minute walk you have the bus and train station, banks, the Town Hall, shopping streets, schools, restaurants and bars and the beach with its 7 km of stunning promenade to enjoy all year round. As you enter this two-floor property surrounded by typical Andalusian streets with its fountains and orange trees, you access a large living room with dining area, fireplace, and direct access to a 20 m2 sunny patio with fruit trees and plants watered automatically, the perfect area to enjoy outdoor time with family and friends any time of the day. Also, in the patio you have a large storage room. Ahead of the entrance, a good size kitchen that can be easily renovated and has access to the patio. On this ground floor level, you also have a guest bathroom and a small storage under the stairs, which are on the right side as you enter and take you to the upper floor. Here there is two large bedrooms with fitted wardrobes and a bathroom with bath. The townhouse has wooden flooring throughout. The Property is sold fully furnished and included in the price is a community parking space. In addition, the water fee is also included in the community fee. This is certainly a perfect residence, a holiday home or an excellent rental investment, with no need of a car and only 25 minutes away from the Malaga airport.