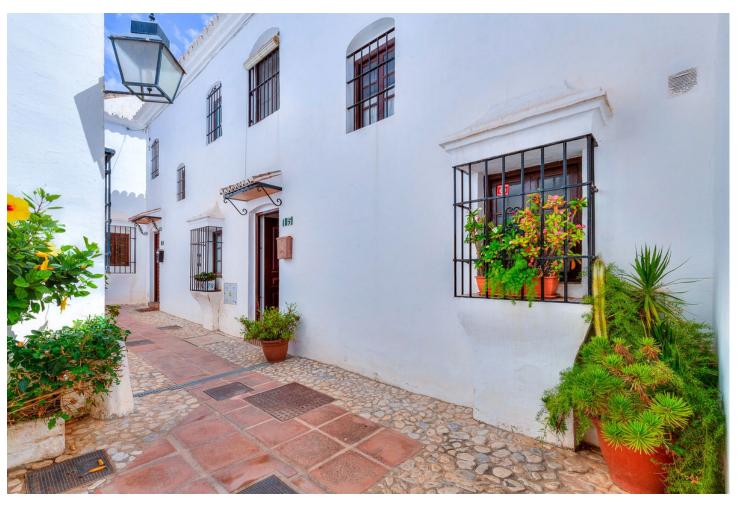

## Sales - House - Fuengirola 370.000€

Fuengirola House

Community: 660 EUR / year IBI: 260 EUR / year Rubbish: 80 EUR / year

2

2

84 m2

Two-bedroom townhouse in, possibly, the best area of Fuengirola can now be yours! This fantastic home is located in the sought-after urbanization of Pueblo López, an oasis of silence and peace, but right in the centre of Fuengirola. Within a five-minute walk you have the bus and train station, banks, the Town Hall, shopping streets, schools, restaurants and bars and the beach with its 7 km of stunning promenade to enjoy all year round. As you enter this two-floor property surrounded by typical Andalusian streets with its fountains and orange trees, you access a large living room with dining area, fireplace, and direct access to a 20 m2 sunny patio with fruit trees and plants watered automatically, the perfect area to enjoy outdoor time with family and friends any time of the day. Also, in the patio you have a large storage room. Ahead of the entrance, a good size kitchen that can be easily renovated and has access to the patio. On this ground floor level, you also have a guest bathroom and a small storage under the stairs, which are on the right side as you enter and take you to the upper floor. Here there is two large bedrooms with fitted wardrobes and a bathroom with bath. The townhouse has wooden flooring throughout. The Property is sold fully furnished and included in the price is a community parking space. In addition, the water fee is also included in the community fee. This is certainly a perfect residence, a holiday home or an excellent rental investment, with no need of a car and only 25 minutes away from the Malaga airport.