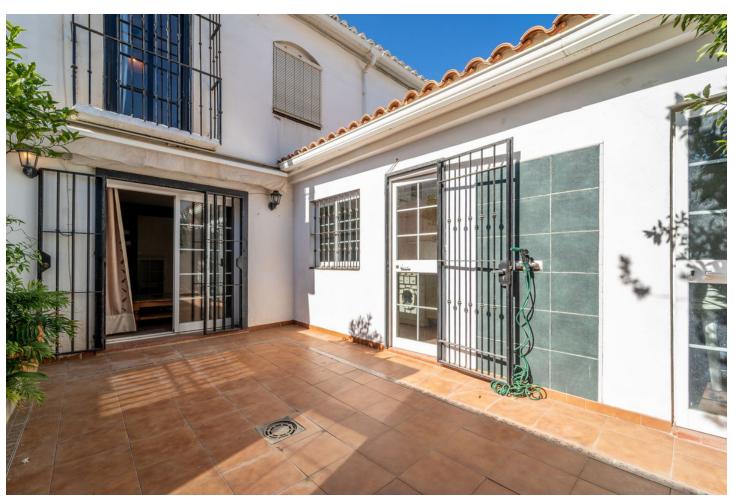

## Sales - House - Fuengirola 370.000€

Fuengirola House

Community: 660 EUR / year IBI: 260 EUR / year Rubbish: 80 EUR / year

2

2

84 m2

Two-bedroom townhouse in, possibly, the best area of Fuengirola can now be yours! This fantastic home is located in the sought-after urbanization of Pueblo López, an oasis of silence and peace, but right in the centre of Fuengirola. Within a five-minute walk you have the bus and train station, banks, the Town Hall, shopping streets, schools, restaurants and bars and the beach with its 7 km of stunning promenade to enjoy all year round. As you enter this two-floor property surrounded by typical Andalusian streets with its fountains and orange trees, you access a large living room with dining area, fireplace, and direct access to a 20 m2 sunny patio with fruit trees and plants watered automatically, the perfect area to enjoy outdoor time with family and friends any time of the day. Also, in the patio you have a large storage room. Ahead of the entrance, a good size kitchen that can be easily renovated and has access to the patio. On this ground floor level, you also have a guest bathroom and a small storage under the stairs, which are on the right side as you enter and take you to the upper floor. Here there is two large bedrooms with fitted wardrobes and a bathroom with bath. The townhouse has wooden flooring throughout. The Property is sold fully furnished and included in the price is a community parking space. In addition, the water fee is also included in the community fee. This is certainly a perfect residence, a holiday home or an excellent rental investment, with no need of a car and only 25 minutes away from the Malaga airport.