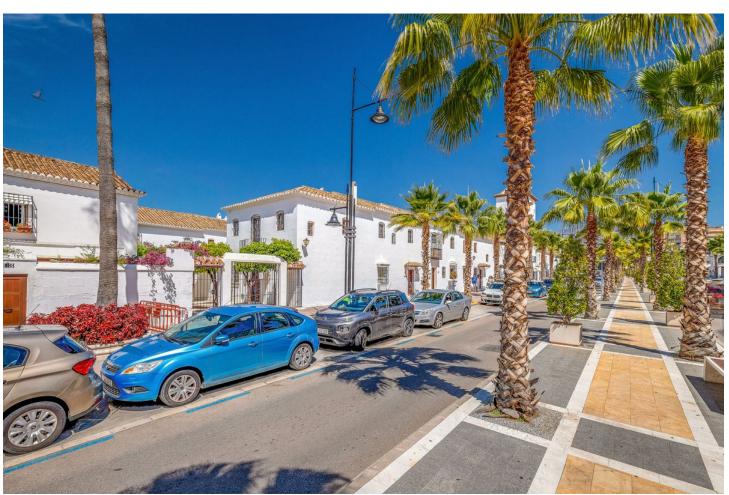

## Sales - House - Fuengirola 370.000€

Fuengirola House

Community: 660 EUR / year IBI: 260 EUR / year Rubbish: 80 EUR / year

2

2

84 m2

Two-bedroom townhouse in, possibly, the best area of Fuengirola can now be yours! This fantastic home is located in the sought-after urbanization of Pueblo López, an oasis of silence and peace, but right in the centre of Fuengirola. Within a five-minute walk you have the bus and train station, banks, the Town Hall, shopping streets, schools, restaurants and bars and the beach with its 7 km of stunning promenade to enjoy all year round. As you enter this two-floor property surrounded by typical Andalusian streets with its fountains and orange trees, you access a large living room with dining area, fireplace, and direct access to a 20 m2 sunny patio with fruit trees and plants watered automatically, the perfect area to enjoy outdoor time with family and friends any time of the day. Also, in the patio you have a large storage room. Ahead of the entrance, a good size kitchen that can be easily renovated and has access to the patio. On this ground floor level, you also have a guest bathroom and a small storage under the stairs, which are on the right side as you enter and take you to the upper floor. Here there is two large bedrooms with fitted wardrobes and a bathroom with bath. The townhouse has wooden flooring throughout. The Property is sold fully furnished and included in the price is a community parking space. In addition, the water fee is also included in the community fee. This is certainly a perfect residence, a holiday home or an excellent rental investment, with no need of a car and only 25 minutes away from the Malaga airport.