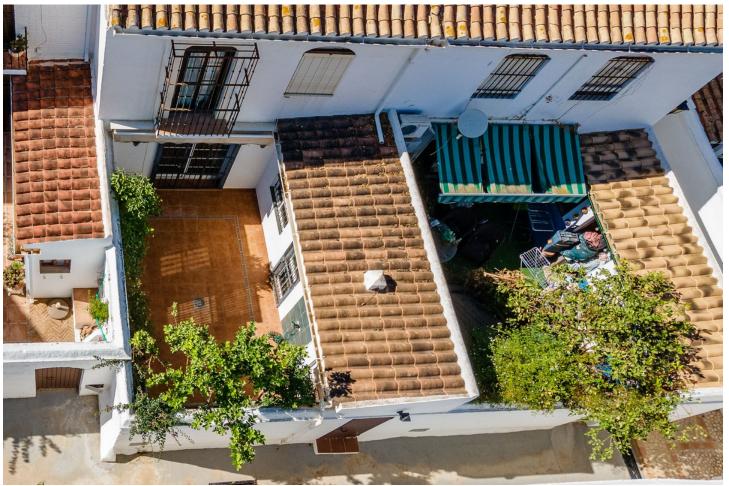

## Sales - House - Fuengirola 370.000€

Fuengirola House

Community: 660 EUR / year IBI: 260 EUR / year Rubbish: 80 EUR / year

2

2

84 m2

Two-bedroom townhouse in, possibly, the best area of Fuengirola can now be yours! This fantastic home is located in the sought-after urbanization of Pueblo López, an oasis of silence and peace, but right in the centre of Fuengirola. Within a five-minute walk you have the bus and train station, banks, the Town Hall, shopping streets, schools, restaurants and bars and the beach with its 7 km of stunning promenade to enjoy all year round. As you enter this two-floor property surrounded by typical Andalusian streets with its fountains and orange trees, you access a large living room with dining area, fireplace, and direct access to a 20 m2 sunny patio with fruit trees and plants watered automatically, the perfect area to enjoy outdoor time with family and friends any time of the day. Also, in the patio you have a large storage room. Ahead of the entrance, a good size kitchen that can be easily renovated and has access to the patio. On this ground floor level, you also have a guest bathroom and a small storage under the stairs, which are on the right side as you enter and take you to the upper floor. Here there is two large bedrooms with fitted wardrobes and a bathroom with bath. The townhouse has wooden flooring throughout. The Property is sold fully furnished and included in the price is a community parking space. In addition, the water fee is also included in the community fee. This is certainly a perfect residence, a holiday home or an excellent rental investment, with no need of a car and only 25 minutes away from the Malaga airport.