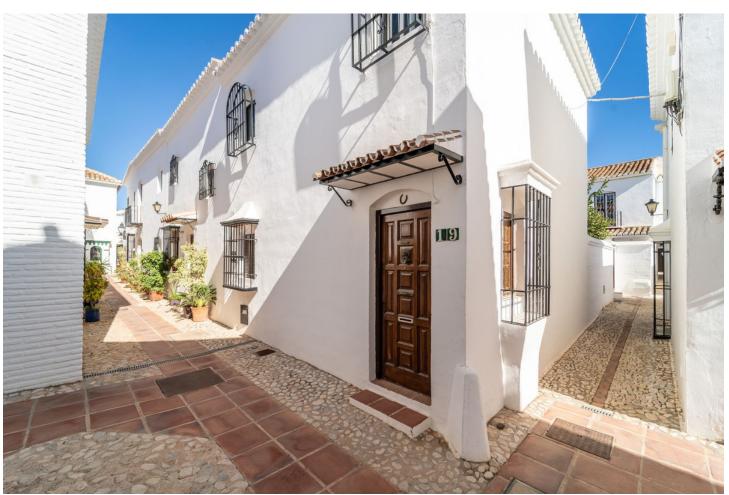

## Sales - House - Fuengirola 370.000€

Fuengirola House

Community: 660 EUR / year IBI: 260 EUR / year Rubbish: 80 EUR / year

2

2

84 m2

Two-bedroom townhouse in, possibly, the best area of Fuengirola can now be yours! This fantastic home is located in the sought-after urbanization of Pueblo López, an oasis of silence and peace, but right in the centre of Fuengirola. Within a five-minute walk you have the bus and train station, banks, the Town Hall, shopping streets, schools, restaurants and bars and the beach with its 7 km of stunning promenade to enjoy all year round. As you enter this two-floor property surrounded by typical Andalusian streets with its fountains and orange trees, you access a large living room with dining area, fireplace, and direct access to a 20 m2 sunny patio with fruit trees and plants watered automatically, the perfect area to enjoy outdoor time with family and friends any time of the day. Also, in the patio you have a large storage room. Ahead of the entrance, a good size kitchen that can be easily renovated and has access to the patio. On this ground floor level, you also have a guest bathroom and a small storage under the stairs, which are on the right side as you enter and take you to the upper floor. Here there is two large bedrooms with fitted wardrobes and a bathroom with bath. The townhouse has wooden flooring throughout. The Property is sold fully furnished and included in the price is a community parking space. In addition, the water fee is also included in the community fee. This is certainly a perfect residence, a holiday home or an excellent rental investment, with no need of a car and only 25 minutes away from the Malaga airport.