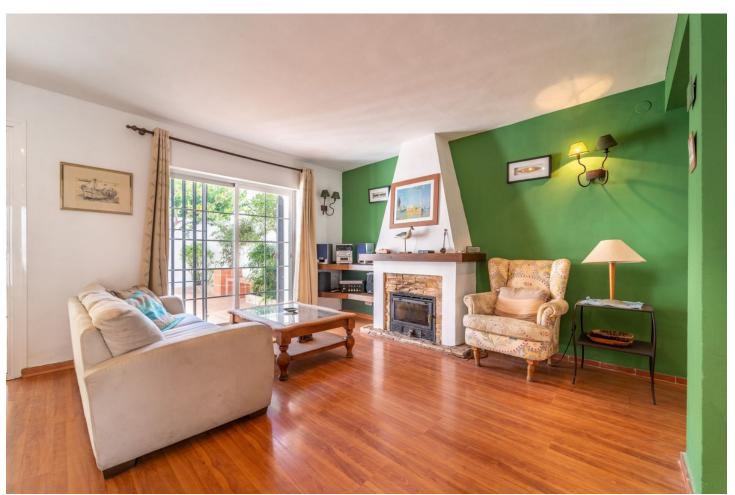

## Sales - House - Fuengirola 370.000€

Fuengirola House

Community: 660 EUR / year IBI: 260 EUR / year Rubbish: 80 EUR / year

2

2

84 m2

Two-bedroom townhouse in, possibly, the best area of Fuengirola can now be yours! This fantastic home is located in the sought-after urbanization of Pueblo López, an oasis of silence and peace, but right in the centre of Fuengirola. Within a five-minute walk you have the bus and train station, banks, the Town Hall, shopping streets, schools, restaurants and bars and the beach with its 7 km of stunning promenade to enjoy all year round. As you enter this two-floor property surrounded by typical Andalusian streets with its fountains and orange trees, you access a large living room with dining area, fireplace, and direct access to a 20 m2 sunny patio with fruit trees and plants watered automatically, the perfect area to enjoy outdoor time with family and friends any time of the day. Also, in the patio you have a large storage room. Ahead of the entrance, a good size kitchen that can be easily renovated and has access to the patio. On this ground floor level, you also have a guest bathroom and a small storage under the stairs, which are on the right side as you enter and take you to the upper floor. Here there is two large bedrooms with fitted wardrobes and a bathroom with bath. The townhouse has wooden flooring throughout. The Property is sold fully furnished and included in the price is a community parking space. In addition, the water fee is also included in the community fee. This is certainly a perfect residence, a holiday home or an excellent rental investment, with no need of a car and only 25 minutes away from the Malaga airport.