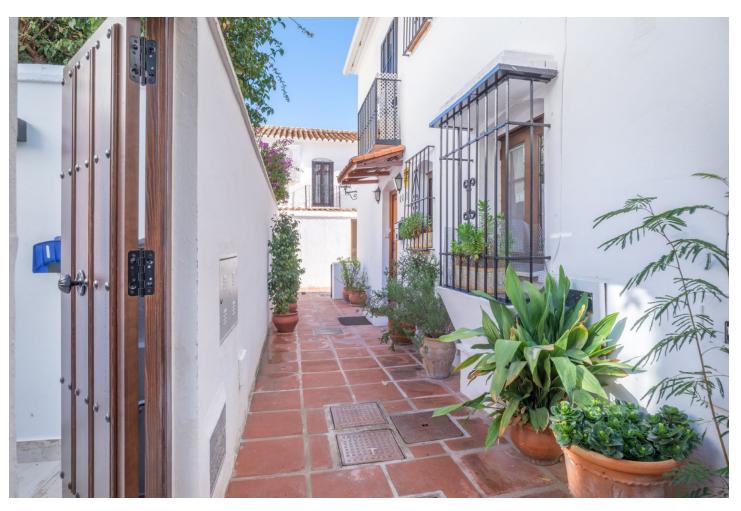

## Sales - House - Fuengirola 370.000€

Fuengirola House

Community: 660 EUR / year IBI: 260 EUR / year Rubbish: 80 EUR / year

2

2

84 m2

Two-bedroom townhouse in, possibly, the best area of Fuengirola can now be yours! This fantastic home is located in the sought-after urbanization of Pueblo López, an oasis of silence and peace, but right in the centre of Fuengirola. Within a five-minute walk you have the bus and train station, banks, the Town Hall, shopping streets, schools, restaurants and bars and the beach with its 7 km of stunning promenade to enjoy all year round. As you enter this two-floor property surrounded by typical Andalusian streets with its fountains and orange trees, you access a large living room with dining area, fireplace, and direct access to a 20 m2 sunny patio with fruit trees and plants watered automatically, the perfect area to enjoy outdoor time with family and friends any time of the day. Also, in the patio you have a large storage room. Ahead of the entrance, a good size kitchen that can be easily renovated and has access to the patio. On this ground floor level, you also have a guest bathroom and a small storage under the stairs, which are on the right side as you enter and take you to the upper floor. Here there is two large bedrooms with fitted wardrobes and a bathroom with bath. The townhouse has wooden flooring throughout. The Property is sold fully furnished and included in the price is a community parking space. In addition, the water fee is also included in the community fee. This is certainly a perfect residence, a holiday home or an excellent rental investment, with no need of a car and only 25 minutes away from the Malaga airport.