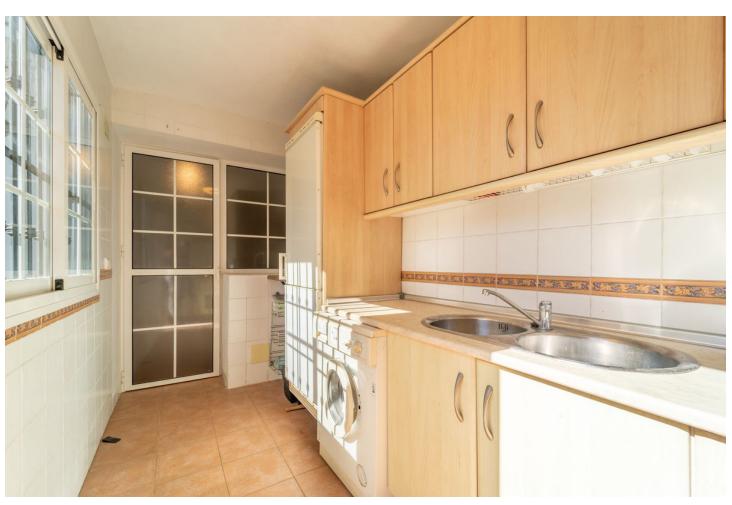

## Sales - House - Fuengirola 370.000€

Fuengirola House

Community: 660 EUR / year IBI: 260 EUR / year Rubbish: 80 EUR / year

2

2

84 m2

Two-bedroom townhouse in, possibly, the best area of Fuengirola can now be yours! This fantastic home is located in the sought-after urbanization of Pueblo López, an oasis of silence and peace, but right in the centre of Fuengirola. Within a five-minute walk you have the bus and train station, banks, the Town Hall, shopping streets, schools, restaurants and bars and the beach with its 7 km of stunning promenade to enjoy all year round. As you enter this two-floor property surrounded by typical Andalusian streets with its fountains and orange trees, you access a large living room with dining area, fireplace, and direct access to a 20 m2 sunny patio with fruit trees and plants watered automatically, the perfect area to enjoy outdoor time with family and friends any time of the day. Also, in the patio you have a large storage room. Ahead of the entrance, a good size kitchen that can be easily renovated and has access to the patio. On this ground floor level, you also have a guest bathroom and a small storage under the stairs, which are on the right side as you enter and take you to the upper floor. Here there is two large bedrooms with fitted wardrobes and a bathroom with bath. The townhouse has wooden flooring throughout. The Property is sold fully furnished and included in the price is a community parking space. In addition, the water fee is also included in the community fee. This is certainly a perfect residence, a holiday home or an excellent rental investment, with no need of a car and only 25 minutes away from the Malaga airport.