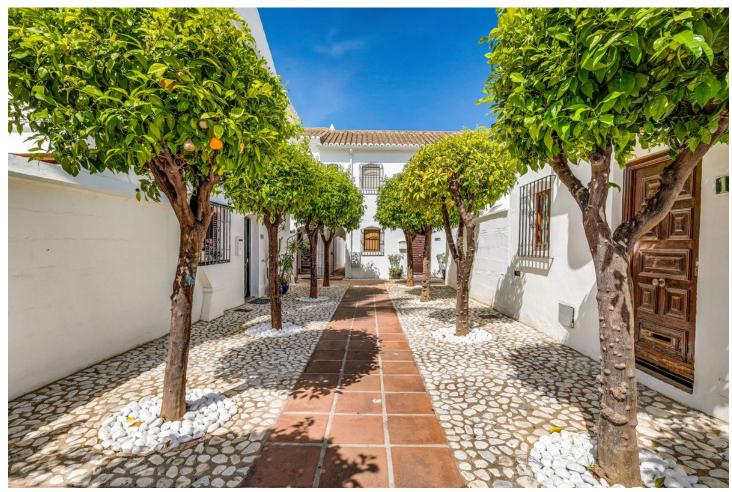

## Sales - House - Fuengirola 370.000€

Fuengirola House

Community: 660 EUR / year IBI: 260 EUR / year Rubbish: 80 EUR / year

2

2

84 m2

Two-bedroom townhouse in, possibly, the best area of Fuengirola can now be yours! This fantastic home is located in the sought-after urbanization of Pueblo López, an oasis of silence and peace, but right in the centre of Fuengirola. Within a five-minute walk you have the bus and train station, banks, the Town Hall, shopping streets, schools, restaurants and bars and the beach with its 7 km of stunning promenade to enjoy all year round. As you enter this two-floor property surrounded by typical Andalusian streets with its fountains and orange trees, you access a large living room with dining area, fireplace, and direct access to a 20 m2 sunny patio with fruit trees and plants watered automatically, the perfect area to enjoy outdoor time with family and friends any time of the day. Also, in the patio you have a large storage room. Ahead of the entrance, a good size kitchen that can be easily renovated and has access to the patio. On this ground floor level, you also have a guest bathroom and a small storage under the stairs, which are on the right side as you enter and take you to the upper floor. Here there is two large bedrooms with fitted wardrobes and a bathroom with bath. The townhouse has wooden flooring throughout. The Property is sold fully furnished and included in the price is a community parking space. In addition, the water fee is also included in the community fee. This is certainly a perfect residence, a holiday home or an excellent rental investment, with no need of a car and only 25 minutes away from the Malaga airport.