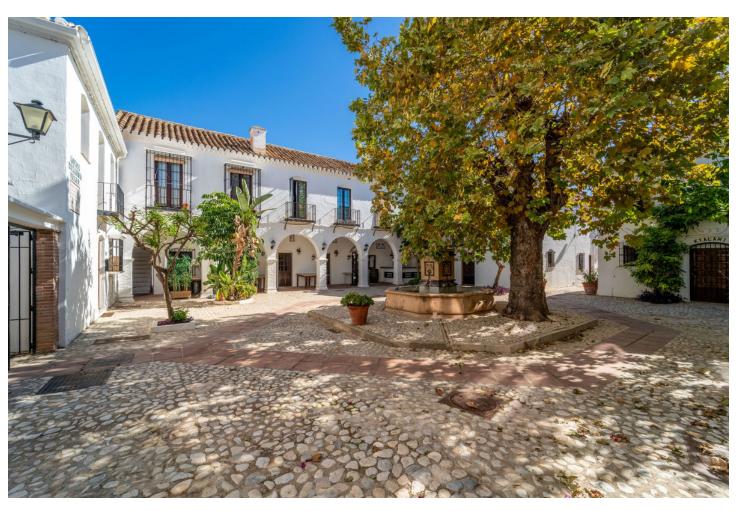

## Sales - House - Fuengirola 370.000€

Fuengirola House

Community: 660 EUR / year IBI: 260 EUR / year Rubbish: 80 EUR / year

2

2

84 m2

Two-bedroom townhouse in, possibly, the best area of Fuengirola can now be yours! This fantastic home is located in the sought-after urbanization of Pueblo López, an oasis of silence and peace, but right in the centre of Fuengirola. Within a five-minute walk you have the bus and train station, banks, the Town Hall, shopping streets, schools, restaurants and bars and the beach with its 7 km of stunning promenade to enjoy all year round. As you enter this two-floor property surrounded by typical Andalusian streets with its fountains and orange trees, you access a large living room with dining area, fireplace, and direct access to a 20 m2 sunny patio with fruit trees and plants watered automatically, the perfect area to enjoy outdoor time with family and friends any time of the day. Also, in the patio you have a large storage room. Ahead of the entrance, a good size kitchen that can be easily renovated and has access to the patio. On this ground floor level, you also have a guest bathroom and a small storage under the stairs, which are on the right side as you enter and take you to the upper floor. Here there is two large bedrooms with fitted wardrobes and a bathroom with bath. The townhouse has wooden flooring throughout. The Property is sold fully furnished and included in the price is a community parking space. In addition, the water fee is also included in the community fee. This is certainly a perfect residence, a holiday home or an excellent rental investment, with no need of a car and only 25 minutes away from the Malaga airport.