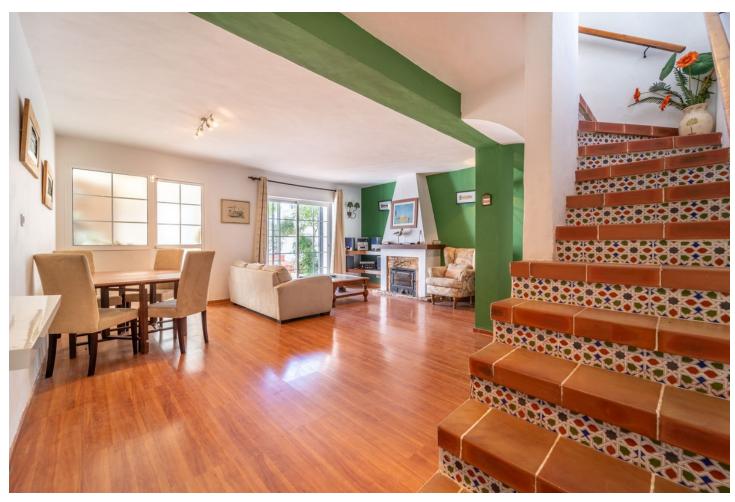

## Sales - House - Fuengirola 370.000€

Fuengirola House

Community: 660 EUR / year IBI: 260 EUR / year Rubbish: 80 EUR / year

2

2

84 m2

Two-bedroom townhouse in, possibly, the best area of Fuengirola can now be yours! This fantastic home is located in the sought-after urbanization of Pueblo López, an oasis of silence and peace, but right in the centre of Fuengirola. Within a five-minute walk you have the bus and train station, banks, the Town Hall, shopping streets, schools, restaurants and bars and the beach with its 7 km of stunning promenade to enjoy all year round. As you enter this two-floor property surrounded by typical Andalusian streets with its fountains and orange trees, you access a large living room with dining area, fireplace, and direct access to a 20 m2 sunny patio with fruit trees and plants watered automatically, the perfect area to enjoy outdoor time with family and friends any time of the day. Also, in the patio you have a large storage room. Ahead of the entrance, a good size kitchen that can be easily renovated and has access to the patio. On this ground floor level, you also have a guest bathroom and a small storage under the stairs, which are on the right side as you enter and take you to the upper floor. Here there is two large bedrooms with fitted wardrobes and a bathroom with bath. The townhouse has wooden flooring throughout. The Property is sold fully furnished and included in the price is a community parking space. In addition, the water fee is also included in the community fee. This is certainly a perfect residence, a holiday home or an excellent rental investment, with no need of a car and only 25 minutes away from the Malaga airport.