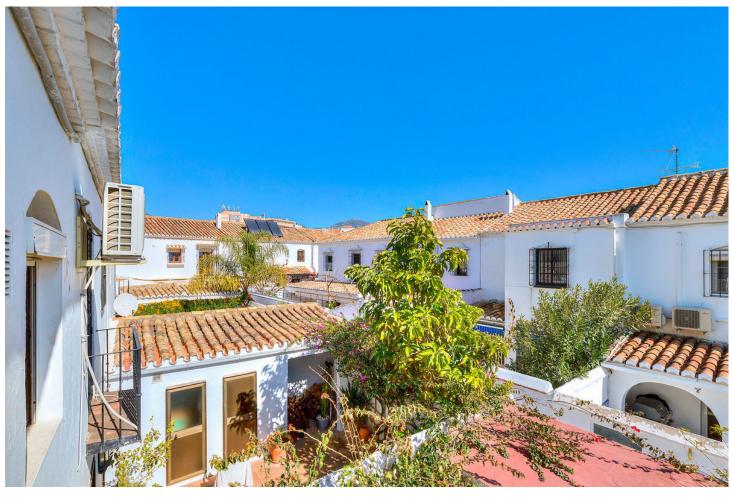

## Sales - House - Fuengirola 370.000€

Fuengirola House

Community: 660 EUR / year IBI: 260 EUR / year Rubbish: 80 EUR / year

2

2

84 m2

Two-bedroom townhouse in, possibly, the best area of Fuengirola can now be yours! This fantastic home is located in the sought-after urbanization of Pueblo López, an oasis of silence and peace, but right in the centre of Fuengirola. Within a five-minute walk you have the bus and train station, banks, the Town Hall, shopping streets, schools, restaurants and bars and the beach with its 7 km of stunning promenade to enjoy all year round. As you enter this two-floor property surrounded by typical Andalusian streets with its fountains and orange trees, you access a large living room with dining area, fireplace, and direct access to a 20 m2 sunny patio with fruit trees and plants watered automatically, the perfect area to enjoy outdoor time with family and friends any time of the day. Also, in the patio you have a large storage room. Ahead of the entrance, a good size kitchen that can be easily renovated and has access to the patio. On this ground floor level, you also have a guest bathroom and a small storage under the stairs, which are on the right side as you enter and take you to the upper floor. Here there is two large bedrooms with fitted wardrobes and a bathroom with bath. The townhouse has wooden flooring throughout. The Property is sold fully furnished and included in the price is a community parking space. In addition, the water fee is also included in the community fee. This is certainly a perfect residence, a holiday home or an excellent rental investment, with no need of a car and only 25 minutes away from the Malaga airport.