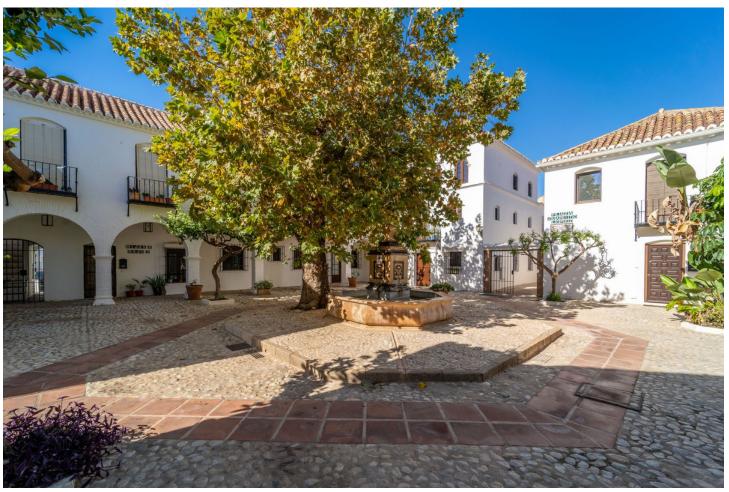

## Sales - House - Fuengirola 370.000€

Fuengirola House

Community: 660 EUR / year IBI: 260 EUR / year Rubbish: 80 EUR / year

2

2

84 m2

Two-bedroom townhouse in, possibly, the best area of Fuengirola can now be yours! This fantastic home is located in the sought-after urbanization of Pueblo López, an oasis of silence and peace, but right in the centre of Fuengirola. Within a five-minute walk you have the bus and train station, banks, the Town Hall, shopping streets, schools, restaurants and bars and the beach with its 7 km of stunning promenade to enjoy all year round. As you enter this two-floor property surrounded by typical Andalusian streets with its fountains and orange trees, you access a large living room with dining area, fireplace, and direct access to a 20 m2 sunny patio with fruit trees and plants watered automatically, the perfect area to enjoy outdoor time with family and friends any time of the day. Also, in the patio you have a large storage room. Ahead of the entrance, a good size kitchen that can be easily renovated and has access to the patio. On this ground floor level, you also have a guest bathroom and a small storage under the stairs, which are on the right side as you enter and take you to the upper floor. Here there is two large bedrooms with fitted wardrobes and a bathroom with bath. The townhouse has wooden flooring throughout. The Property is sold fully furnished and included in the price is a community parking space. In addition, the water fee is also included in the community fee. This is certainly a perfect residence, a holiday home or an excellent rental investment, with no need of a car and only 25 minutes away from the Malaga airport.