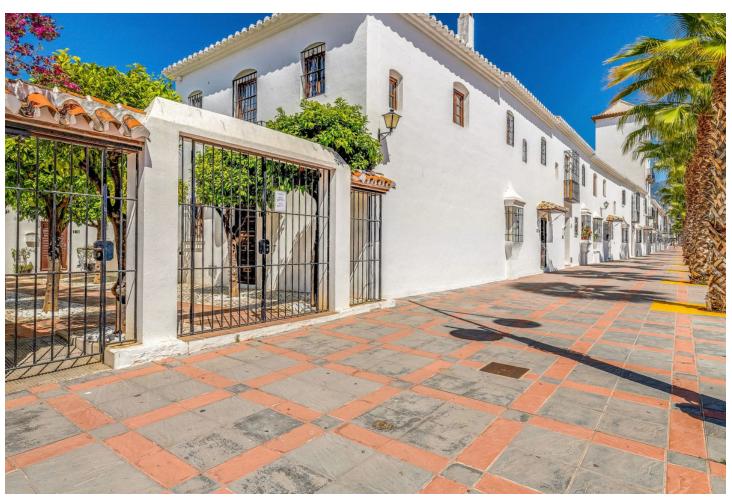

## Sales - House - Fuengirola 370.000€

Fuengirola House

Community: 660 EUR / year IBI: 260 EUR / year Rubbish: 80 EUR / year

2

2

84 m2

Two-bedroom townhouse in, possibly, the best area of Fuengirola can now be yours! This fantastic home is located in the sought-after urbanization of Pueblo López, an oasis of silence and peace, but right in the centre of Fuengirola. Within a five-minute walk you have the bus and train station, banks, the Town Hall, shopping streets, schools, restaurants and bars and the beach with its 7 km of stunning promenade to enjoy all year round. As you enter this two-floor property surrounded by typical Andalusian streets with its fountains and orange trees, you access a large living room with dining area, fireplace, and direct access to a 20 m2 sunny patio with fruit trees and plants watered automatically, the perfect area to enjoy outdoor time with family and friends any time of the day. Also, in the patio you have a large storage room. Ahead of the entrance, a good size kitchen that can be easily renovated and has access to the patio. On this ground floor level, you also have a guest bathroom and a small storage under the stairs, which are on the right side as you enter and take you to the upper floor. Here there is two large bedrooms with fitted wardrobes and a bathroom with bath. The townhouse has wooden flooring throughout. The Property is sold fully furnished and included in the price is a community parking space. In addition, the water fee is also included in the community fee. This is certainly a perfect residence, a holiday home or an excellent rental investment, with no need of a car and only 25 minutes away from the Malaga airport.