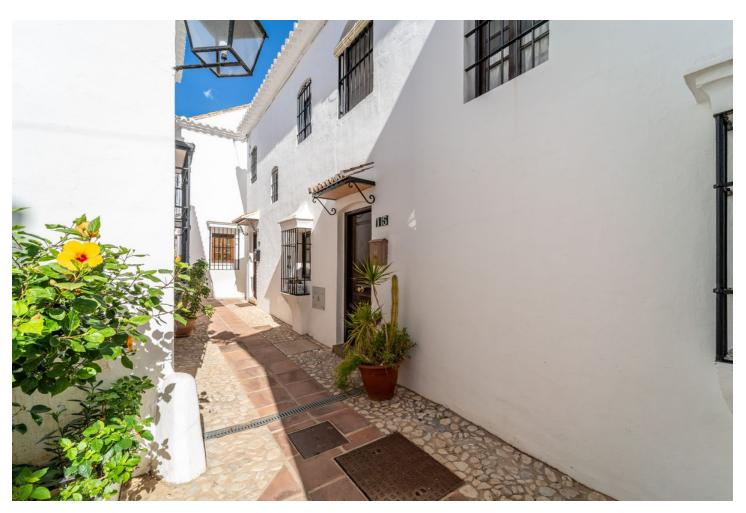

## Sales - House - Fuengirola 370.000€

Fuengirola House

Community: 660 EUR / year IBI: 260 EUR / year Rubbish: 80 EUR / year

2

2

84 m2

Two-bedroom townhouse in, possibly, the best area of Fuengirola can now be yours! This fantastic home is located in the sought-after urbanization of Pueblo López, an oasis of silence and peace, but right in the centre of Fuengirola. Within a five-minute walk you have the bus and train station, banks, the Town Hall, shopping streets, schools, restaurants and bars and the beach with its 7 km of stunning promenade to enjoy all year round. As you enter this two-floor property surrounded by typical Andalusian streets with its fountains and orange trees, you access a large living room with dining area, fireplace, and direct access to a 20 m2 sunny patio with fruit trees and plants watered automatically, the perfect area to enjoy outdoor time with family and friends any time of the day. Also, in the patio you have a large storage room. Ahead of the entrance, a good size kitchen that can be easily renovated and has access to the patio. On this ground floor level, you also have a guest bathroom and a small storage under the stairs, which are on the right side as you enter and take you to the upper floor. Here there is two large bedrooms with fitted wardrobes and a bathroom with bath. The townhouse has wooden flooring throughout. The Property is sold fully furnished and included in the price is a community parking space. In addition, the water fee is also included in the community fee. This is certainly a perfect residence, a holiday home or an excellent rental investment, with no need of a car and only 25 minutes away from the Malaga airport.