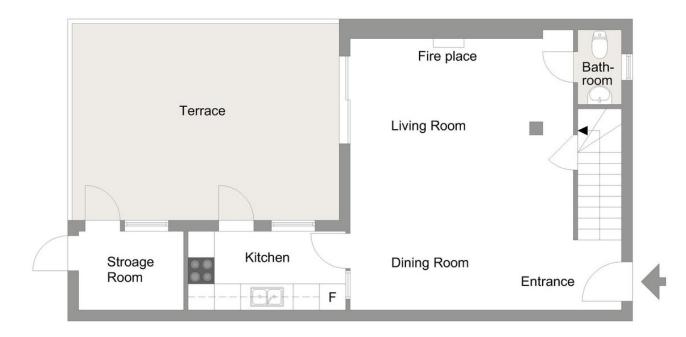

## Sales - House - Fuengirola 370.000€

Fuengirola House

Community: 660 EUR / year IBI: 260 EUR / year Rubbish: 80 EUR / year

2

2

84 m2

Two-bedroom townhouse in, possibly, the best area of Fuengirola can now be yours! This fantastic home is located in the sought-after urbanization of Pueblo López, an oasis of silence and peace, but right in the centre of Fuengirola. Within a five-minute walk you have the bus and train station, banks, the Town Hall, shopping streets, schools, restaurants and bars and the beach with its 7 km of stunning promenade to enjoy all year round. As you enter this two-floor property surrounded by typical Andalusian streets with its fountains and orange trees, you access a large living room with dining area, fireplace, and direct access to a 20 m2 sunny patio with fruit trees and plants watered automatically, the perfect area to enjoy outdoor time with family and friends any time of the day. Also, in the patio you have a large storage room. Ahead of the entrance, a good size kitchen that can be easily renovated and has access to the patio. On this ground floor level, you also have a guest bathroom and a small storage under the stairs, which are on the right side as you enter and take you to the upper floor. Here there is two large bedrooms with fitted wardrobes and a bathroom with bath. The townhouse has wooden flooring throughout. The Property is sold fully furnished and included in the price is a community parking space. In addition, the water fee is also included in the community fee. This is certainly a perfect residence, a holiday home or an excellent rental investment, with no need of a car and only 25 minutes away from the Malaga airport.