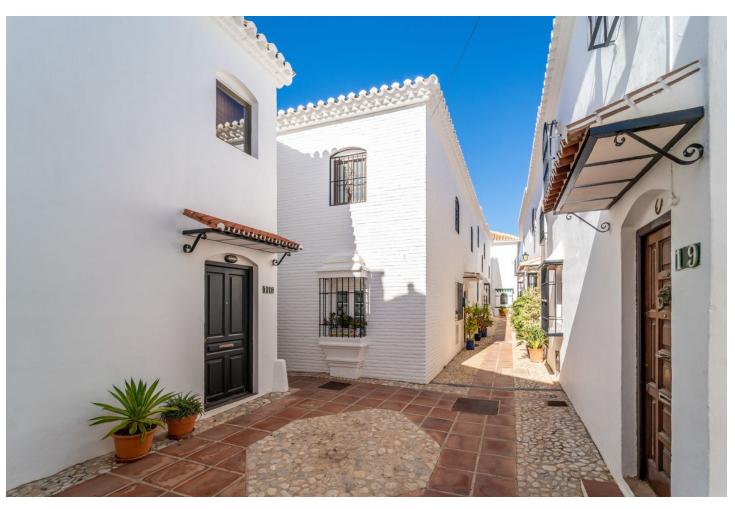

## Sales - House - Fuengirola 370.000€

Fuengirola House

Community: 660 EUR / year IBI: 260 EUR / year Rubbish: 80 EUR / year

2

2

84 m2

Two-bedroom townhouse in, possibly, the best area of Fuengirola can now be yours! This fantastic home is located in the sought-after urbanization of Pueblo López, an oasis of silence and peace, but right in the centre of Fuengirola. Within a five-minute walk you have the bus and train station, banks, the Town Hall, shopping streets, schools, restaurants and bars and the beach with its 7 km of stunning promenade to enjoy all year round. As you enter this two-floor property surrounded by typical Andalusian streets with its fountains and orange trees, you access a large living room with dining area, fireplace, and direct access to a 20 m2 sunny patio with fruit trees and plants watered automatically, the perfect area to enjoy outdoor time with family and friends any time of the day. Also, in the patio you have a large storage room. Ahead of the entrance, a good size kitchen that can be easily renovated and has access to the patio. On this ground floor level, you also have a guest bathroom and a small storage under the stairs, which are on the right side as you enter and take you to the upper floor. Here there is two large bedrooms with fitted wardrobes and a bathroom with bath. The townhouse has wooden flooring throughout. The Property is sold fully furnished and included in the price is a community parking space. In addition, the water fee is also included in the community fee. This is certainly a perfect residence, a holiday home or an excellent rental investment, with no need of a car and only 25 minutes away from the Malaga airport.