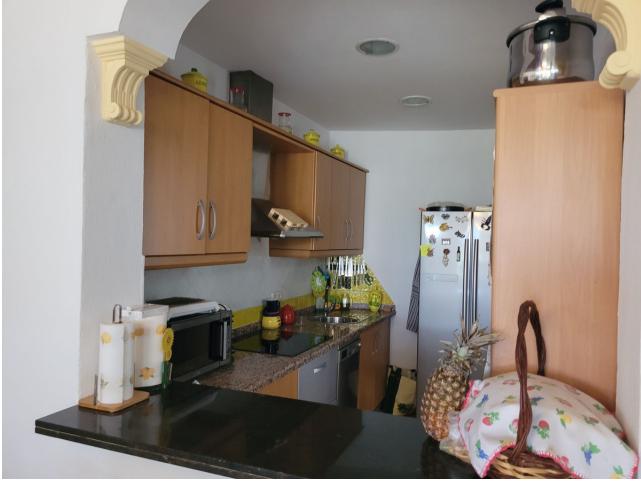

Villa of 1000 square meters, consists of two houses: the main house has four bedrooms and two bathrooms, private pool and garden, two porches, one closed with kitchen, barbecue area, appliances and living room. The other open porch. The other house is attached and consists of a bedroom and a bathroom, two living rooms. About 80 square meters. Fruit trees, water and electricity. This house was formerly a large garage. Parking area for three cars. Container and chicken coop. The orchard is about 200 square meters. The two houses have an ibi (one as a home and the other as a garage) so the small house has a porch of about 52 square meters. It is located in the highlands of Velerin about 10 minutes from Estepona by car. Detached Villa, Estepona, Costa del Sol. 4 Bedrooms, 2 Bathrooms, Built 180 m<sup>2</sup>, Terrace 100 m<sup>2</sup>. Setting : Country, Close To Schools. Orientation : South West. Condition : Good. Pool : Private. Climate Control : Air Conditioning. Views : Mountain, Country, Panoramic. Features : Covered Terrace, Fitted Wardrobes, Near Transport, Private Terrace, Storage Room, Utility Room, Barbeque. Furniture : Part Furnished. Kitchen : Fully Fitted. Garden : Private. Security : Gated Complex. Parking : Private. Utilities : Electricity, Drinkable Water. Category : Holiday Homes.