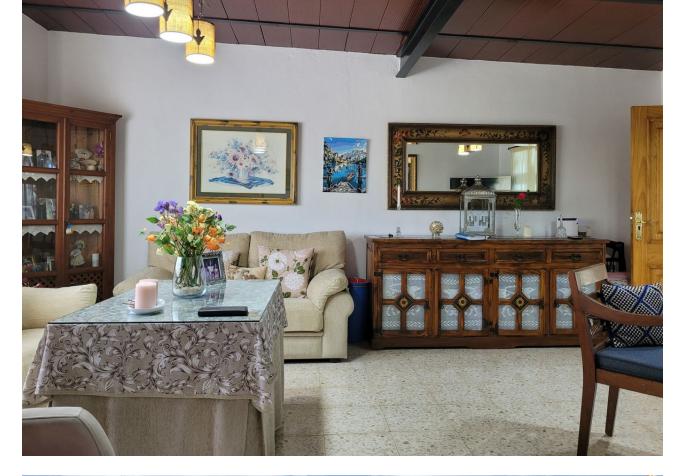

Villa of 1000 square meters, consists of two houses: the main house has four bedrooms and two bathrooms, private pool and garden, two porches, one closed with kitchen, barbecue area, appliances and living room. The other open porch. The other house is attached and consists of a bedroom and a bathroom, two living rooms. About 80 square meters. Fruit trees, water and electricity. This house was formerly a large garage. Parking area for three cars. Container and chicken coop. The orchard is about 200 square meters. The two houses have an ibi (one as a home and the other as a garage) so the small house has a porch of about 52 square meters. It is located in the highlands of Velerin about 10 minutes from Estepona by car. Detached Villa, Estepona, Costa del Sol. 4 Bedrooms, 2 Bathrooms, Built 180 m<sup>2</sup>, Terrace 100 m<sup>2</sup>. Setting : Country, Close To Schools. Orientation : South West. Condition : Good. Pool : Private. Climate Control : Air Conditioning. Views : Mountain, Country, Panoramic. Features : Covered Terrace, Fitted Wardrobes, Near Transport, Private Terrace, Storage Room, Utility Room, Barbeque. Furniture : Part Furnished. Kitchen : Fully Fitted. Garden : Private. Security : Gated Complex. Parking : Private. Utilities : Electricity, Drinkable Water. Category : Holiday Homes.