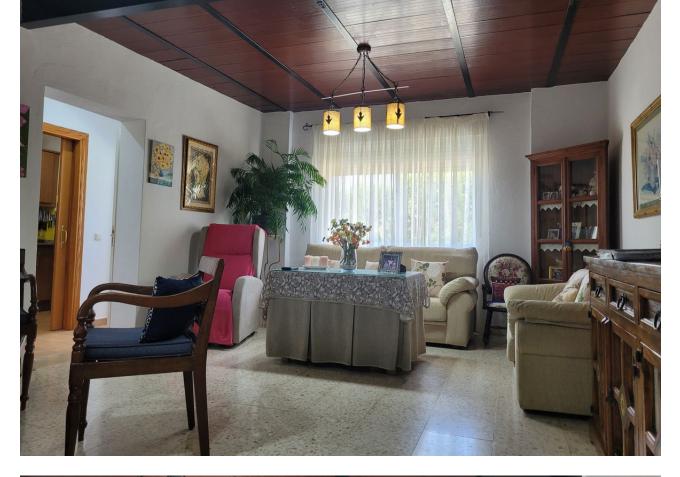

Villa of 1000 square meters, consists of two houses: the main house has four bedrooms and two bathrooms, private pool and garden, two porches, one closed with kitchen, barbecue area, appliances and living room. The other open porch. The other house is attached and consists of a bedroom and a bathroom, two living rooms. About 80 square meters. Fruit trees, water and electricity. This house was formerly a large garage. Parking area for three cars. Container and chicken coop. The orchard is about 200 square meters. The two houses have an ibi (one as a home and the other as a garage) so the small house has a porch of about 52 square meters. It is located in the highlands of Velerin about 10 minutes from Estepona by car. Detached Villa, Estepona, Costa del Sol. 4 Bedrooms, 2 Bathrooms, Built 180 m<sup>2</sup>, Terrace 100 m<sup>2</sup>. Setting : Country, Close To Schools. Orientation : South West. Condition : Good. Pool : Private. Climate Control : Air Conditioning. Views : Mountain, Country, Panoramic. Features : Covered Terrace, Fitted Wardrobes, Near Transport, Private Terrace, Storage Room, Utility Room, Barbeque. Furniture : Part Furnished. Kitchen : Fully Fitted. Garden : Private. Security : Gated Complex. Parking : Private. Utilities : Electricity, Drinkable Water. Category : Holiday Homes.