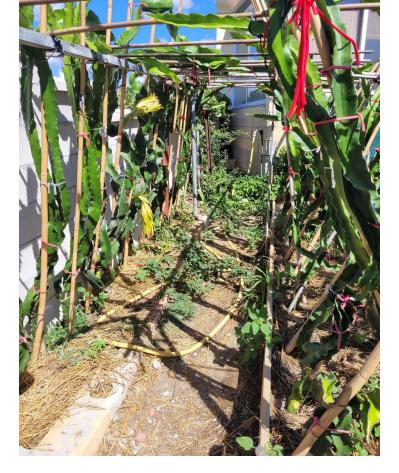

Villa of 1000 square meters, consists of two houses: the main house has four bedrooms and two bathrooms, private pool and garden, two porches, one closed with kitchen, barbecue area, appliances and living room. The other open porch. The other house is attached and consists of a bedroom and a bathroom, two living rooms. About 80 square meters. Fruit trees, water and electricity. This house was formerly a large garage. Parking area for three cars. Container and chicken coop. The orchard is about 200 square meters. The two houses have an ibi (one as a home and the other as a garage) so the small house has a porch of about 52 square meters. It is located in the highlands of Velerin about 10 minutes from Estepona by car. Detached Villa, Estepona, Costa del Sol. 4 Bedrooms, 2 Bathrooms, Built 180 m<sup>2</sup>, Terrace 100 m<sup>2</sup>. Setting : Country, Close To Schools. Orientation : South West. Condition : Good. Pool : Private. Climate Control : Air Conditioning. Views : Mountain, Country, Panoramic. Features : Covered Terrace, Fitted Wardrobes, Near Transport, Private Terrace, Storage Room, Utility Room, Barbeque. Furniture : Part Furnished. Kitchen : Fully Fitted. Garden : Private. Security : Gated Complex. Parking : Private. Utilities : Electricity, Drinkable Water. Category : Holiday Homes.