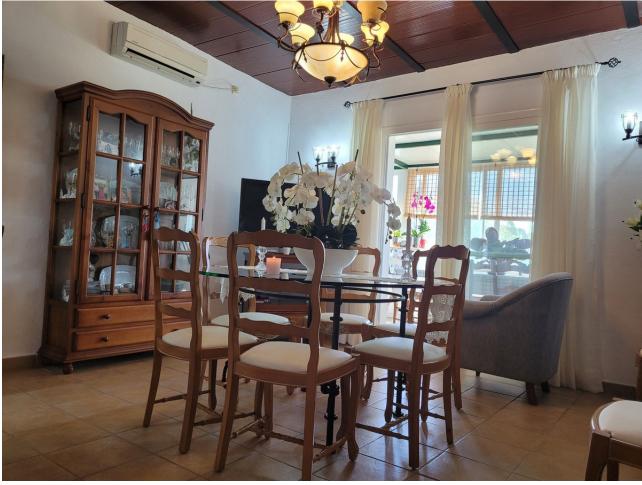

Villa of 1000 square meters, consists of two houses: the main house has four bedrooms and two bathrooms, private pool and garden, two porches, one closed with kitchen, barbecue area, appliances and living room. The other open porch. The other house is attached and consists of a bedroom and a bathroom, two living rooms. About 80 square meters. Fruit trees, water and electricity. This house was formerly a large garage. Parking area for three cars. Container and chicken coop. The orchard is about 200 square meters. The two houses have an ibi (one as a home and the other as a garage) so the small house has a porch of about 52 square meters. It is located in the highlands of Velerin about 10 minutes from Estepona by car. Detached Villa, Estepona, Costa del Sol. 4 Bedrooms, 2 Bathrooms, Built 180 m<sup>2</sup>, Terrace 100 m<sup>2</sup>. Setting : Country, Close To Schools. Orientation : South West. Condition : Good. Pool : Private. Climate Control : Air Conditioning. Views : Mountain, Country, Panoramic. Features : Covered Terrace, Fitted Wardrobes, Near Transport, Private Terrace, Storage Room, Utility Room, Barbeque. Furniture : Part Furnished. Kitchen : Fully Fitted. Garden : Private. Security : Gated Complex. Parking : Private. Utilities : Electricity, Drinkable Water. Category : Holiday Homes.