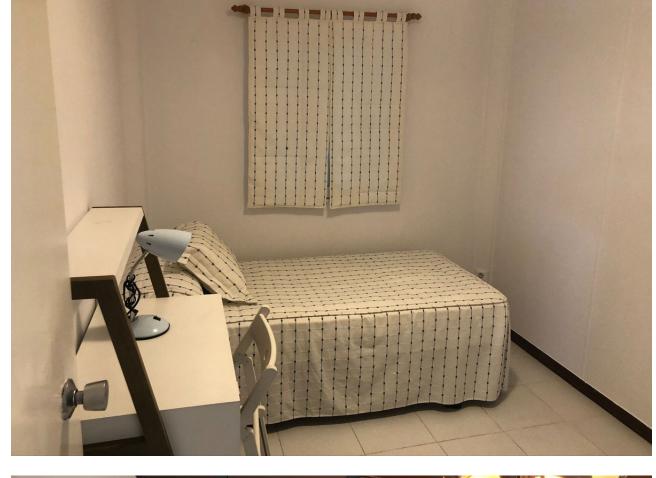

Villa of 1000 square meters, consists of two houses: the main house has four bedrooms and two bathrooms, private pool and garden, two porches, one closed with kitchen, barbecue area, appliances and living room. The other open porch. The other house is attached and consists of a bedroom and a bathroom, two living rooms. About 80 square meters. Fruit trees, water and electricity. This house was formerly a large garage. Parking area for three cars. Container and chicken coop. The orchard is about 200 square meters. The two houses have an ibi (one as a home and the other as a garage) so the small house has a porch of about 52 square meters. It is located in the highlands of Velerin about 10 minutes from Estepona by car. Detached Villa, Estepona, Costa del Sol. 4 Bedrooms, 2 Bathrooms, Built 180 m<sup>2</sup>, Terrace 100 m<sup>2</sup>. Setting : Country, Close To Schools. Orientation : South West. Condition : Good. Pool : Private. Climate Control : Air Conditioning. Views : Mountain, Country, Panoramic. Features : Covered Terrace, Fitted Wardrobes, Near Transport, Private Terrace, Storage Room, Utility Room, Barbeque. Furniture : Part Furnished. Kitchen : Fully Fitted. Garden : Private. Security : Gated Complex. Parking : Private. Utilities : Electricity, Drinkable Water. Category : Holiday Homes.