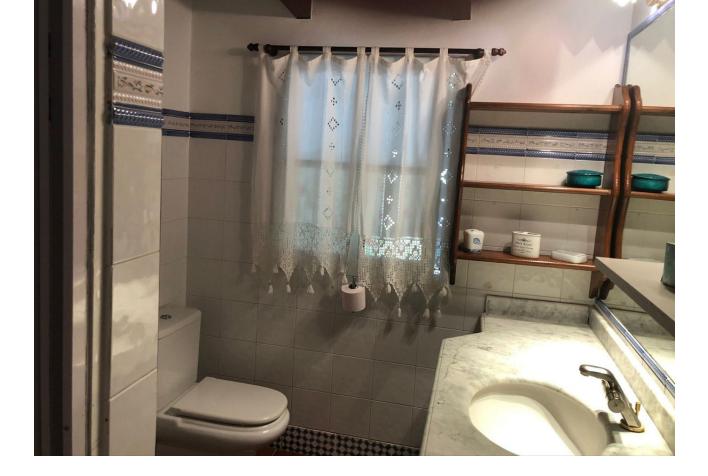

Villa of 1000 square meters, consists of two houses: the main house has four bedrooms and two bathrooms, private pool and garden, two porches, one closed with kitchen, barbecue area, appliances and living room. The other open porch. The other house is attached and consists of a bedroom and a bathroom, two living rooms. About 80 square meters. Fruit trees, water and electricity. This house was formerly a large garage. Parking area for three cars. Container and chicken coop. The orchard is about 200 square meters. The two houses have an ibi (one as a home and the other as a garage) so the small house has a porch of about 52 square meters. It is located in the highlands of Velerin about 10 minutes from Estepona by car. Detached Villa, Estepona, Costa del Sol. 4 Bedrooms, 2 Bathrooms, Built 180 m<sup>2</sup>, Terrace 100 m<sup>2</sup>. Setting : Country, Close To Schools. Orientation : South West. Condition : Good. Pool : Private. Climate Control : Air Conditioning. Views : Mountain, Country, Panoramic. Features : Covered Terrace, Fitted Wardrobes, Near Transport, Private Terrace, Storage Room, Utility Room, Barbeque. Furniture : Part Furnished. Kitchen : Fully Fitted. Garden : Private. Security : Gated Complex. Parking : Private. Utilities : Electricity, Drinkable Water. Category : Holiday Homes.