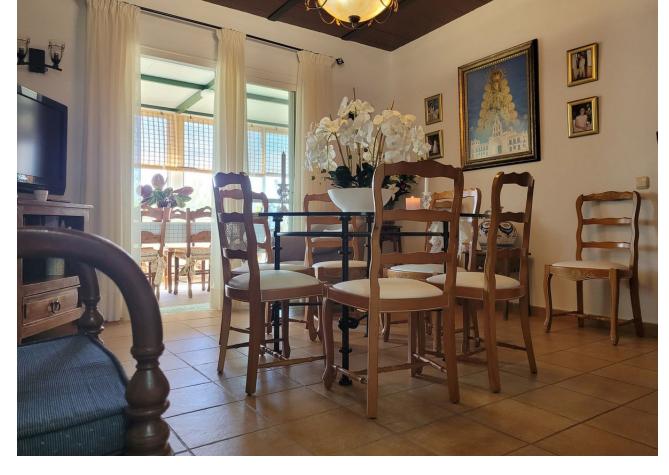

Villa of 1000 square meters, consists of two houses: the main house has four bedrooms and two bathrooms, private pool and garden, two porches, one closed with kitchen, barbecue area, appliances and living room. The other open porch. The other house is attached and consists of a bedroom and a bathroom, two living rooms. About 80 square meters. Fruit trees, water and electricity. This house was formerly a large garage. Parking area for three cars. Container and chicken coop. The orchard is about 200 square meters. The two houses have an ibi (one as a home and the other as a garage) so the small house has a porch of about 52 square meters. It is located in the highlands of Velerin about 10 minutes from Estepona by car. Detached Villa, Estepona, Costa del Sol. 4 Bedrooms, 2 Bathrooms, Built 180 m<sup>2</sup>, Terrace 100 m<sup>2</sup>. Setting : Country, Close To Schools. Orientation : South West. Condition : Good. Pool : Private. Climate Control : Air Conditioning. Views : Mountain, Country, Panoramic. Features : Covered Terrace, Fitted Wardrobes, Near Transport, Private Terrace, Storage Room, Utility Room, Barbeque. Furniture : Part Furnished. Kitchen : Fully Fitted. Garden : Private. Security : Gated Complex. Parking : Private. Utilities : Electricity, Drinkable Water. Category : Holiday Homes.