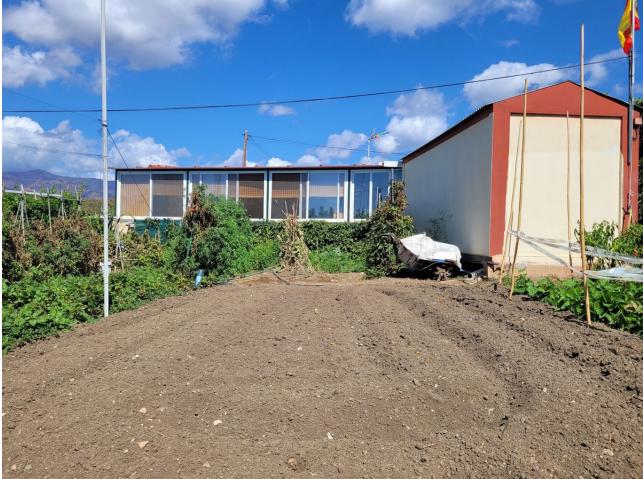

Villa of 1000 square meters, consists of two houses: the main house has four bedrooms and two bathrooms, private pool and garden, two porches, one closed with kitchen, barbecue area, appliances and living room. The other open porch. The other house is attached and consists of a bedroom and a bathroom, two living rooms. About 80 square meters. Fruit trees, water and electricity. This house was formerly a large garage. Parking area for three cars. Container and chicken coop. The orchard is about 200 square meters. The two houses have an ibi (one as a home and the other as a garage) so the small house has a porch of about 52 square meters. It is located in the highlands of Velerin about 10 minutes from Estepona by car. Detached Villa, Estepona, Costa del Sol. 4 Bedrooms, 2 Bathrooms, Built 180 m<sup>2</sup>, Terrace 100 m<sup>2</sup>. Setting : Country, Close To Schools. Orientation : South West. Condition : Good. Pool : Private. Climate Control : Air Conditioning. Views : Mountain, Country, Panoramic. Features : Covered Terrace, Fitted Wardrobes, Near Transport, Private Terrace, Storage Room, Utility Room, Barbeque. Furniture : Part Furnished. Kitchen : Fully Fitted. Garden : Private. Security : Gated Complex. Parking : Private. Utilities : Electricity, Drinkable Water. Category : Holiday Homes.