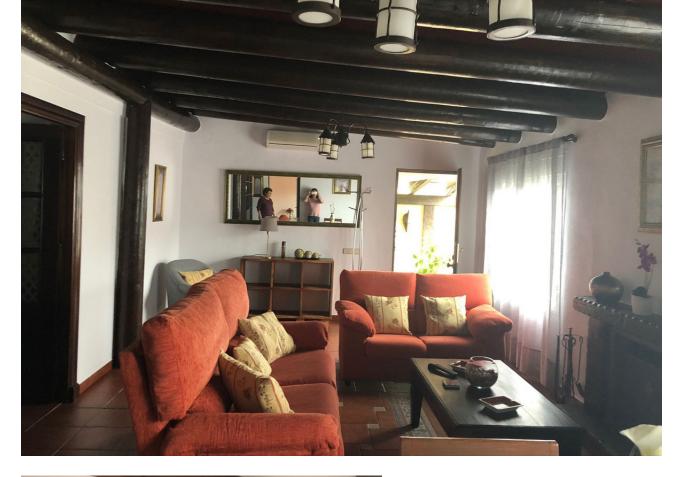

Villa of 1000 square meters, consists of two houses: the main house has four bedrooms and two bathrooms, private pool and garden, two porches, one closed with kitchen, barbecue area, appliances and living room. The other open porch. The other house is attached and consists of a bedroom and a bathroom, two living rooms. About 80 square meters. Fruit trees, water and electricity. This house was formerly a large garage. Parking area for three cars. Container and chicken coop. The orchard is about 200 square meters. The two houses have an ibi (one as a home and the other as a garage) so the small house has a porch of about 52 square meters. It is located in the highlands of Velerin about 10 minutes from Estepona by car. Detached Villa, Estepona, Costa del Sol. 4 Bedrooms, 2 Bathrooms, Built 180 m<sup>2</sup>, Terrace 100 m<sup>2</sup>. Setting : Country, Close To Schools. Orientation : South West. Condition : Good. Pool : Private. Climate Control : Air Conditioning. Views : Mountain, Country, Panoramic. Features : Covered Terrace, Fitted Wardrobes, Near Transport, Private Terrace, Storage Room, Utility Room, Barbeque. Furniture : Part Furnished. Kitchen : Fully Fitted. Garden : Private. Security : Gated Complex. Parking : Private. Utilities : Electricity, Drinkable Water. Category : Holiday Homes.