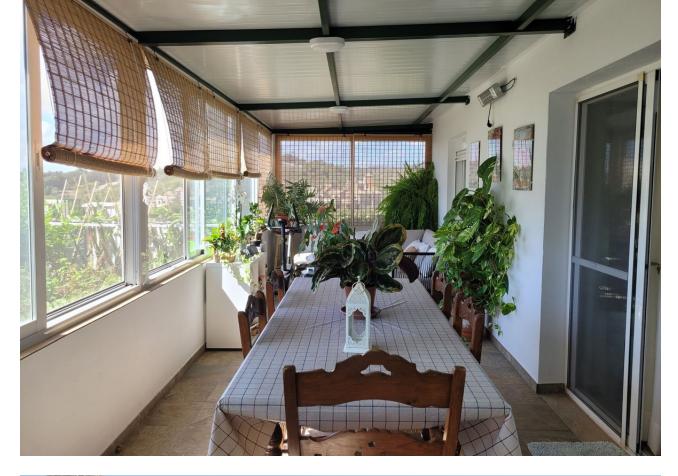

Villa of 1000 square meters, consists of two houses: the main house has four bedrooms and two bathrooms, private pool and garden, two porches, one closed with kitchen, barbecue area, appliances and living room. The other open porch. The other house is attached and consists of a bedroom and a bathroom, two living rooms. About 80 square meters. Fruit trees, water and electricity. This house was formerly a large garage. Parking area for three cars. Container and chicken coop. The orchard is about 200 square meters. The two houses have an ibi (one as a home and the other as a garage) so the small house has a porch of about 52 square meters. It is located in the highlands of Velerin about 10 minutes from Estepona by car. Detached Villa, Estepona, Costa del Sol. 4 Bedrooms, 2 Bathrooms, Built 180 m<sup>2</sup>, Terrace 100 m<sup>2</sup>. Setting : Country, Close To Schools. Orientation : South West. Condition : Good. Pool : Private. Climate Control : Air Conditioning. Views : Mountain, Country, Panoramic. Features : Covered Terrace, Fitted Wardrobes, Near Transport, Private Terrace, Storage Room, Utility Room, Barbeque. Furniture : Part Furnished. Kitchen : Fully Fitted. Garden : Private. Security : Gated Complex. Parking : Private. Utilities : Electricity, Drinkable Water. Category : Holiday Homes.