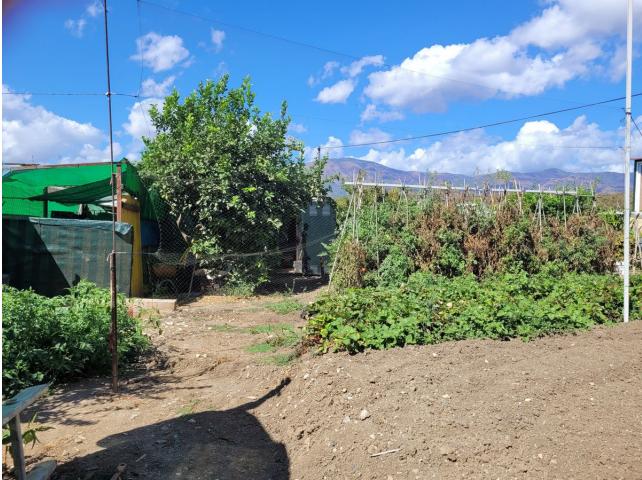

Villa of 1000 square meters, consists of two houses: the main house has four bedrooms and two bathrooms, private pool and garden, two porches, one closed with kitchen, barbecue area, appliances and living room. The other open porch. The other house is attached and consists of a bedroom and a bathroom, two living rooms. About 80 square meters. Fruit trees, water and electricity. This house was formerly a large garage. Parking area for three cars. Container and chicken coop. The orchard is about 200 square meters. The two houses have an ibi (one as a home and the other as a garage) so the small house has a porch of about 52 square meters. It is located in the highlands of Velerin about 10 minutes from Estepona by car. Detached Villa, Estepona, Costa del Sol. 4 Bedrooms, 2 Bathrooms, Built 180 m<sup>2</sup>, Terrace 100 m<sup>2</sup>. Setting : Country, Close To Schools. Orientation : South West. Condition : Good. Pool : Private. Climate Control : Air Conditioning. Views : Mountain, Country, Panoramic. Features : Covered Terrace, Fitted Wardrobes, Near Transport, Private Terrace, Storage Room, Utility Room, Barbeque. Furniture : Part Furnished. Kitchen : Fully Fitted. Garden : Private. Security : Gated Complex. Parking : Private. Utilities : Electricity, Drinkable Water. Category : Holiday Homes.