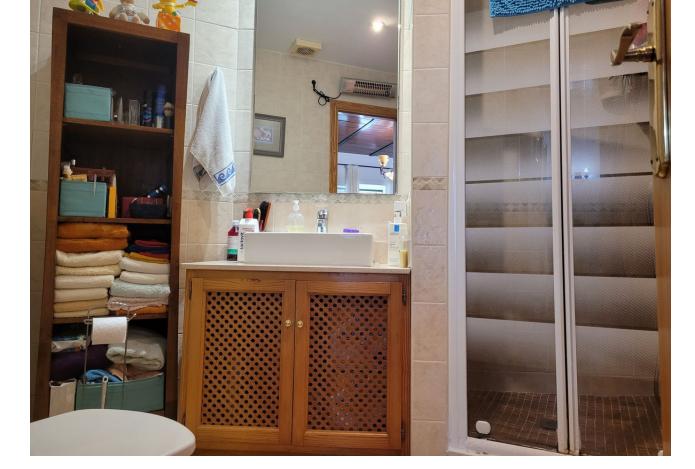

Villa of 1000 square meters, consists of two houses: the main house has four bedrooms and two bathrooms, private pool and garden, two porches, one closed with kitchen, barbecue area, appliances and living room. The other open porch. The other house is attached and consists of a bedroom and a bathroom, two living rooms. About 80 square meters. Fruit trees, water and electricity. This house was formerly a large garage. Parking area for three cars. Container and chicken coop. The orchard is about 200 square meters. The two houses have an ibi (one as a home and the other as a garage) so the small house has a porch of about 52 square meters. It is located in the highlands of Velerin about 10 minutes from Estepona by car. Detached Villa, Estepona, Costa del Sol. 4 Bedrooms, 2 Bathrooms, Built 180 m<sup>2</sup>, Terrace 100 m<sup>2</sup>. Setting : Country, Close To Schools. Orientation : South West. Condition : Good. Pool : Private. Climate Control : Air Conditioning. Views : Mountain, Country, Panoramic. Features : Covered Terrace, Fitted Wardrobes, Near Transport, Private Terrace, Storage Room, Utility Room, Barbeque. Furniture : Part Furnished. Kitchen : Fully Fitted. Garden : Private. Security : Gated Complex. Parking : Private. Utilities : Electricity, Drinkable Water. Category : Holiday Homes.