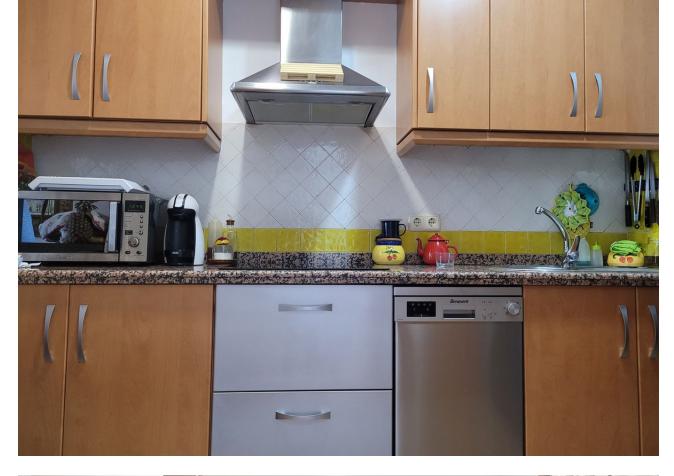

Villa of 1000 square meters, consists of two houses: the main house has four bedrooms and two bathrooms, private pool and garden, two porches, one closed with kitchen, barbecue area, appliances and living room. The other open porch. The other house is attached and consists of a bedroom and a bathroom, two living rooms. About 80 square meters. Fruit trees, water and electricity. This house was formerly a large garage. Parking area for three cars. Container and chicken coop. The orchard is about 200 square meters. The two houses have an ibi (one as a home and the other as a garage) so the small house has a porch of about 52 square meters. It is located in the highlands of Velerin about 10 minutes from Estepona by car. Detached Villa, Estepona, Costa del Sol. 4 Bedrooms, 2 Bathrooms, Built 180 m<sup>2</sup>, Terrace 100 m<sup>2</sup>. Setting : Country, Close To Schools. Orientation : South West. Condition : Good. Pool : Private. Climate Control : Air Conditioning. Views : Mountain, Country, Panoramic. Features : Covered Terrace, Fitted Wardrobes, Near Transport, Private Terrace, Storage Room, Utility Room, Barbeque. Furniture : Part Furnished. Kitchen : Fully Fitted. Garden : Private. Security : Gated Complex. Parking : Private. Utilities : Electricity, Drinkable Water. Category : Holiday Homes.

180 m2

Setting Country Close To Schools Climate Control Air Conditioning

5

Kitchen Fully Fitted

Utilities Electricity Drinkable Water Orientation
South West

Views Mountain Country Panoramic

Garden V Private