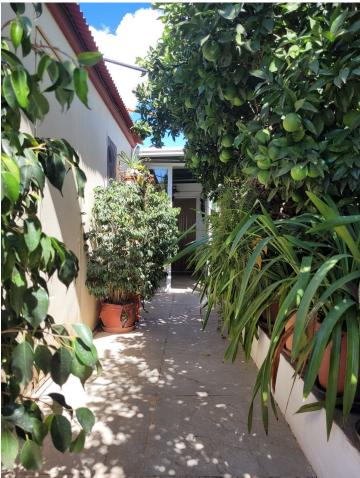

Villa of 1000 square meters, consists of two houses: the main house has four bedrooms and two bathrooms, private pool and garden, two porches, one closed with kitchen, barbecue area, appliances and living room. The other open porch. The other house is attached and consists of a bedroom and a bathroom, two living rooms. About 80 square meters. Fruit trees, water and electricity. This house was formerly a large garage. Parking area for three cars. Container and chicken coop. The orchard is about 200 square meters. The two houses have an ibi (one as a home and the other as a garage) so the small house has a porch of about 52 square meters. It is located in the highlands of Velerin about 10 minutes from Estepona by car. Detached Villa, Estepona, Costa del Sol. 4 Bedrooms, 2 Bathrooms, Built 180 m<sup>2</sup>, Terrace 100 m<sup>2</sup>. Setting : Country, Close To Schools. Orientation : South West. Condition : Good. Pool : Private. Climate Control : Air Conditioning. Views : Mountain, Country, Panoramic. Features : Covered Terrace, Fitted Wardrobes, Near Transport, Private Terrace, Storage Room, Utility Room, Barbeque. Furniture : Part Furnished. Kitchen : Fully Fitted. Garden : Private. Security : Gated Complex. Parking : Private. Utilities : Electricity, Drinkable Water. Category : Holiday Homes.