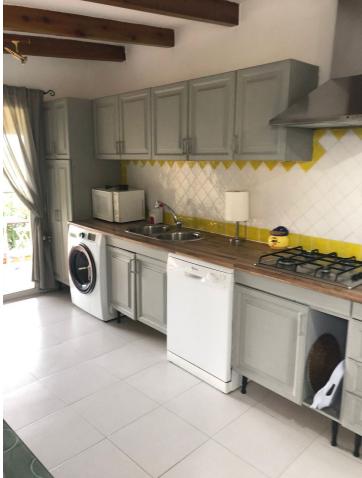

Villa of 1000 square meters, consists of two houses: the main house has four bedrooms and two bathrooms, private pool and garden, two porches, one closed with kitchen, barbecue area, appliances and living room. The other open porch. The other house is attached and consists of a bedroom and a bathroom, two living rooms. About 80 square meters. Fruit trees, water and electricity. This house was formerly a large garage. Parking area for three cars. Container and chicken coop. The orchard is about 200 square meters. The two houses have an ibi (one as a home and the other as a garage) so the small house has a porch of about 52 square meters. It is located in the highlands of Velerin about 10 minutes from Estepona by car. Detached Villa, Estepona, Costa del Sol. 4 Bedrooms, 2 Bathrooms, Built 180 m<sup>2</sup>, Terrace 100 m<sup>2</sup>. Setting : Country, Close To Schools. Orientation : South West. Condition : Good. Pool : Private. Climate Control : Air Conditioning. Views : Mountain, Country, Panoramic. Features : Covered Terrace, Fitted Wardrobes, Near Transport, Private Terrace, Storage Room, Utility Room, Barbeque. Furniture : Part Furnished. Kitchen : Fully Fitted. Garden : Private. Security : Gated Complex. Parking : Private. Utilities : Electricity, Drinkable Water. Category : Holiday Homes.