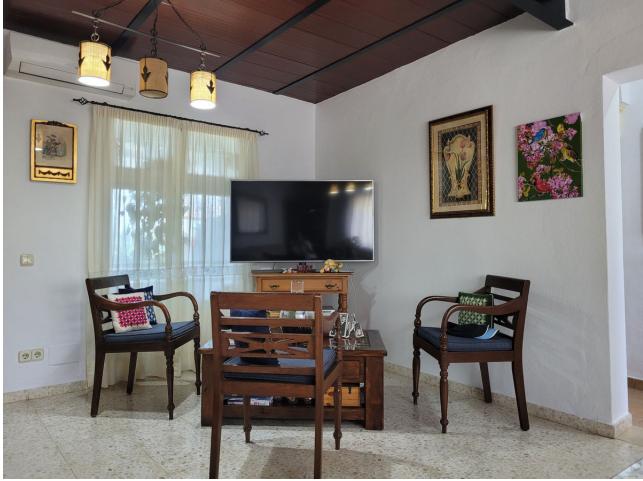

Villa of 1000 square meters, consists of two houses: the main house has four bedrooms and two bathrooms, private pool and garden, two porches, one closed with kitchen, barbecue area, appliances and living room. The other open porch. The other house is attached and consists of a bedroom and a bathroom, two living rooms. About 80 square meters. Fruit trees, water and electricity. This house was formerly a large garage. Parking area for three cars. Container and chicken coop. The orchard is about 200 square meters. The two houses have an ibi (one as a home and the other as a garage) so the small house has a porch of about 52 square meters. It is located in the highlands of Velerin about 10 minutes from Estepona by car. Detached Villa, Estepona, Costa del Sol. 4 Bedrooms, 2 Bathrooms, Built 180 m<sup>2</sup>, Terrace 100 m<sup>2</sup>. Setting : Country, Close To Schools. Orientation : South West. Condition : Good. Pool : Private. Climate Control : Air Conditioning. Views : Mountain, Country, Panoramic. Features : Covered Terrace, Fitted Wardrobes, Near Transport, Private Terrace, Storage Room, Utility Room, Barbeque. Furniture : Part Furnished. Kitchen : Fully Fitted. Garden : Private. Security : Gated Complex. Parking : Private. Utilities : Electricity, Drinkable Water. Category : Holiday Homes.