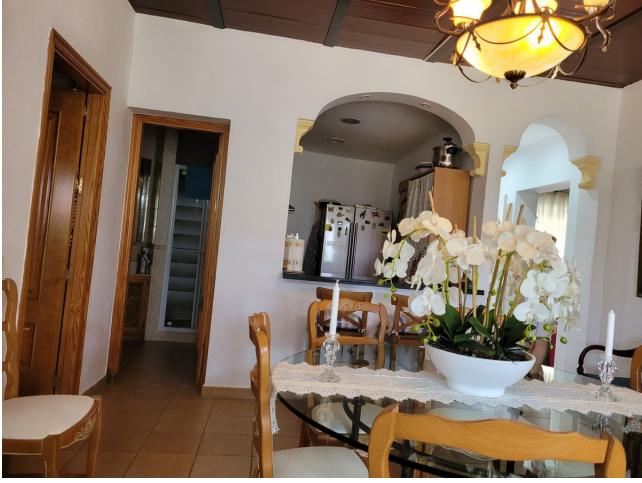

Villa of 1000 square meters, consists of two houses: the main house has four bedrooms and two bathrooms, private pool and garden, two porches, one closed with kitchen, barbecue area, appliances and living room. The other open porch. The other house is attached and consists of a bedroom and a bathroom, two living rooms. About 80 square meters. Fruit trees, water and electricity. This house was formerly a large garage. Parking area for three cars. Container and chicken coop. The orchard is about 200 square meters. The two houses have an ibi (one as a home and the other as a garage) so the small house has a porch of about 52 square meters. It is located in the highlands of Velerin about 10 minutes from Estepona by car. Detached Villa, Estepona, Costa del Sol. 4 Bedrooms, 2 Bathrooms, Built 180 m<sup>2</sup>, Terrace 100 m<sup>2</sup>. Setting : Country, Close To Schools. Orientation : South West. Condition : Good. Pool : Private. Climate Control : Air Conditioning. Views : Mountain, Country, Panoramic. Features : Covered Terrace, Fitted Wardrobes, Near Transport, Private Terrace, Storage Room, Utility Room, Barbeque. Furniture : Part Furnished. Kitchen : Fully Fitted. Garden : Private. Security : Gated Complex. Parking : Private. Utilities : Electricity, Drinkable Water. Category : Holiday Homes.