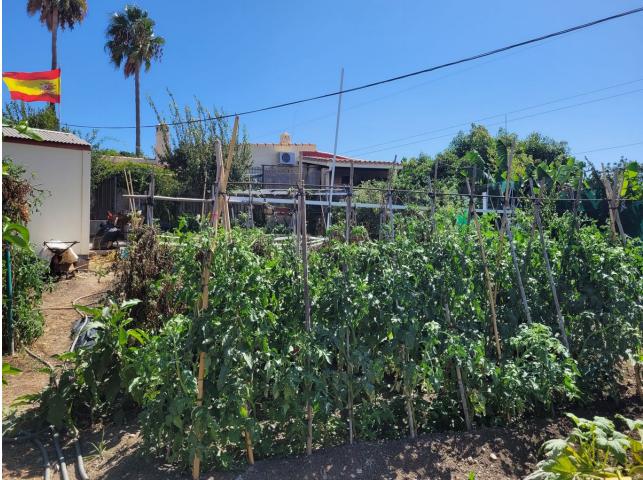

Villa of 1000 square meters, consists of two houses: the main house has four bedrooms and two bathrooms, private pool and garden, two porches, one closed with kitchen, barbecue area, appliances and living room. The other open porch. The other house is attached and consists of a bedroom and a bathroom, two living rooms. About 80 square meters. Fruit trees, water and electricity. This house was formerly a large garage. Parking area for three cars. Container and chicken coop. The orchard is about 200 square meters. The two houses have an ibi (one as a home and the other as a garage) so the small house has a porch of about 52 square meters. It is located in the highlands of Velerin about 10 minutes from Estepona by car. Detached Villa, Estepona, Costa del Sol. 4 Bedrooms, 2 Bathrooms, Built 180 m<sup>2</sup>, Terrace 100 m<sup>2</sup>. Setting : Country, Close To Schools. Orientation : South West. Condition : Good. Pool : Private. Climate Control : Air Conditioning. Views : Mountain, Country, Panoramic. Features : Covered Terrace, Fitted Wardrobes, Near Transport, Private Terrace, Storage Room, Utility Room, Barbeque. Furniture : Part Furnished. Kitchen : Fully Fitted. Garden : Private. Security : Gated Complex. Parking : Private. Utilities : Electricity, Drinkable Water. Category : Holiday Homes.