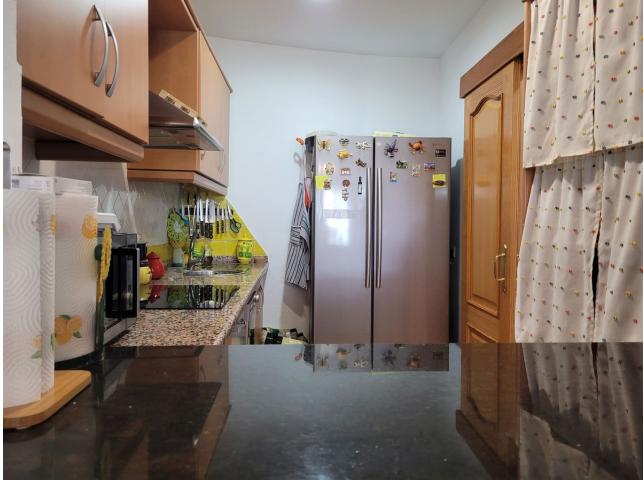

Villa of 1000 square meters, consists of two houses: the main house has four bedrooms and two bathrooms, private pool and garden, two porches, one closed with kitchen, barbecue area, appliances and living room. The other open porch. The other house is attached and consists of a bedroom and a bathroom, two living rooms. About 80 square meters. Fruit trees, water and electricity. This house was formerly a large garage. Parking area for three cars. Container and chicken coop. The orchard is about 200 square meters. The two houses have an ibi (one as a home and the other as a garage) so the small house has a porch of about 52 square meters. It is located in the highlands of Velerin about 10 minutes from Estepona by car. Detached Villa, Estepona, Costa del Sol. 4 Bedrooms, 2 Bathrooms, Built 180 m<sup>2</sup>, Terrace 100 m<sup>2</sup>. Setting : Country, Close To Schools. Orientation : South West. Condition : Good. Pool : Private. Climate Control : Air Conditioning. Views : Mountain, Country, Panoramic. Features : Covered Terrace, Fitted Wardrobes, Near Transport, Private Terrace, Storage Room, Utility Room, Barbeque. Furniture : Part Furnished. Kitchen : Fully Fitted. Garden : Private. Security : Gated Complex. Parking : Private. Utilities : Electricity, Drinkable Water. Category : Holiday Homes.