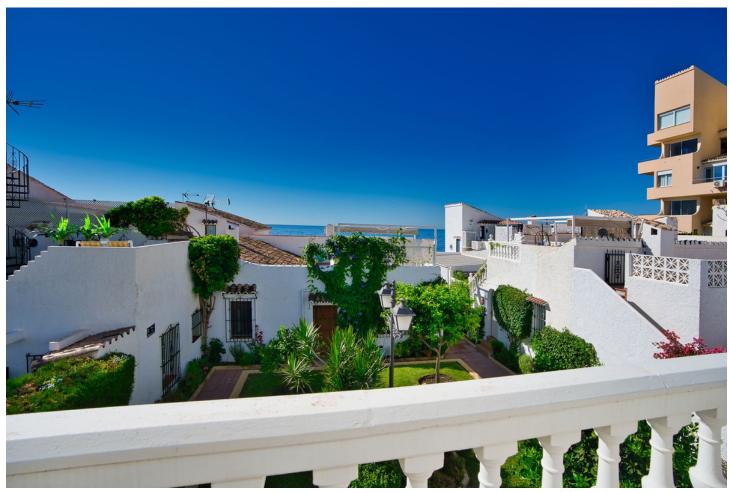

## Sales - House - Estepona 659.000€

Estepona House

Community: 888 EUR / year IBI: 333 EUR / year Rubbish: 150 EUR / year

3

3

130 m<sup>2</sup>

Beachfront complex, Estepona, New Golden Mile. Fully renovated corner semidetached townhouse located in a front line beach complex that resembles a fishing village, full of character and tradition! The location is fantastic, 60 meters from the promenade & the Mediterranean sea and only 5 minutes away from Estepona center and 10 minutes away from Puerto Banus. Set in a peaceful environment where you can hear the waves of the sea. There is a fabulous beach restaurant 50 meters away. The property was completely renovated in 2003, Spanish/Scandinavian Style. The terraces have been very well insulated and new double glazed windows in Brazilian hardwood have been installed. Central gas for gas fire. The house comprises a total of 3 bedrooms, 3 bathrooms (1 bedroom and 1 bathroom on the ground level!), a large fully fitted kitchen, a nice living room and a beautiful patio for entertaining. Four storage rooms. On the first floor you will find 2 double bedrooms with en-suite bathrooms, and a superb roof top terrace with loads of privacy and panoramic views to the sea. Viewing are highly recommended. Fabulous sea views from the upstairs terraces. A newly built promenade and a bus stop only a walk away so a car is not always necessary.