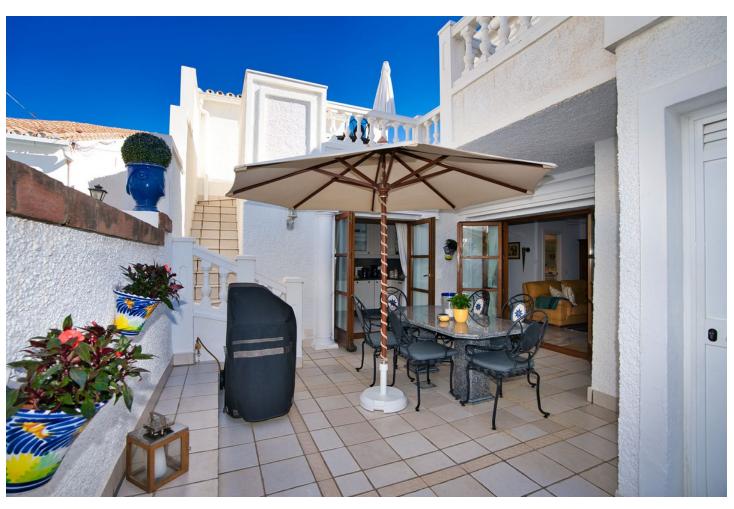

## Sales - House - Estepona 659.000€

Estepona House

Community: 888 EUR / year IBI: 333 EUR / year Rubbish: 150 EUR / year

3

3

130 m<sup>2</sup>

Beachfront complex, Estepona, New Golden Mile. Fully renovated corner semidetached townhouse located in a front line beach complex that resembles a fishing village, full of character and tradition! The location is fantastic, 60 meters from the promenade & the Mediterranean sea and only 5 minutes away from Estepona center and 10 minutes away from Puerto Banus. Set in a peaceful environment where you can hear the waves of the sea. There is a fabulous beach restaurant 50 meters away. The property was completely renovated in 2003, Spanish/Scandinavian Style. The terraces have been very well insulated and new double glazed windows in Brazilian hardwood have been installed. Central gas for gas fire. The house comprises a total of 3 bedrooms, 3 bathrooms (1 bedroom and 1 bathroom on the ground level!), a large fully fitted kitchen, a nice living room and a beautiful patio for entertaining. Four storage rooms. On the first floor you will find 2 double bedrooms with en-suite bathrooms, and a superb roof top terrace with loads of privacy and panoramic views to the sea. Viewing are highly recommended. Fabulous sea views from the upstairs terraces. A newly built promenade and a bus stop only a walk away so a car is not always necessary.