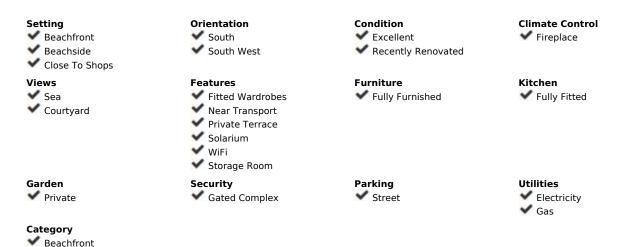

## Sales - House - Estepona 659.000€

Estepona House

Community: 888 EUR / year IBI: 333 EUR / year Rubbish: 150 EUR / year

3

3

130 m<sup>2</sup>

Beachfront complex, Estepona, New Golden Mile. Fully renovated corner semidetached townhouse located in a front line beach complex that resembles a fishing village, full of character and tradition! The location is fantastic, 60 meters from the promenade & the Mediterranean sea and only 5 minutes away from Estepona center and 10 minutes away from Puerto Banus. Set in a peaceful environment where you can hear the waves of the sea. There is a fabulous beach restaurant 50 meters away. The property was completely renovated in 2003, Spanish/Scandinavian Style. The terraces have been very well insulated and new double glazed windows in Brazilian hardwood have been installed. Central gas for gas fire. The house comprises a total of 3 bedrooms, 3 bathrooms (1 bedroom and 1 bathroom on the ground level!), a large fully fitted kitchen, a nice living room and a beautiful patio for entertaining. Four storage rooms. On the first floor you will find 2 double bedrooms with en-suite bathrooms, and a superb roof top terrace with loads of privacy and panoramic views to the sea. Viewing are highly recommended. Fabulous sea views from the upstairs terraces. A newly built promenade and a bus stop only a walk away so a car is not always necessary.