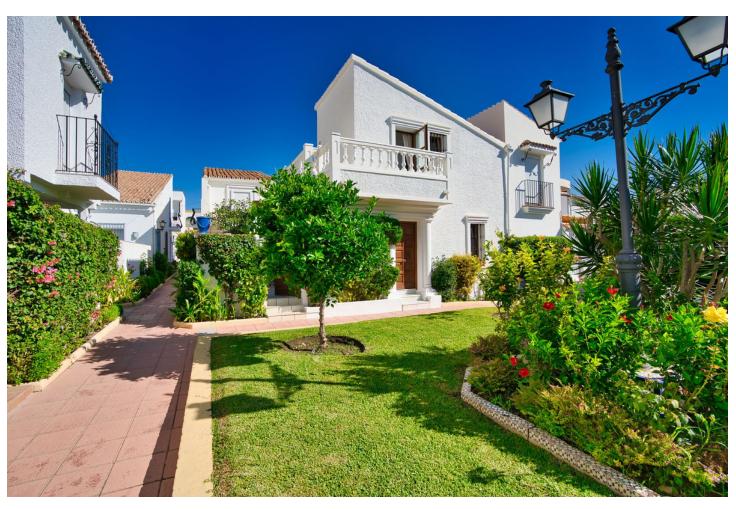

## Sales - House - Estepona 659.000€

Estepona House

Community: 888 EUR / year IBI: 333 EUR / year Rubbish: 150 EUR / year

3

3

130 m<sup>2</sup>

Beachfront complex, Estepona, New Golden Mile. Fully renovated corner semidetached townhouse located in a front line beach complex that resembles a fishing village, full of character and tradition! The location is fantastic, 60 meters from the promenade & the Mediterranean sea and only 5 minutes away from Estepona center and 10 minutes away from Puerto Banus. Set in a peaceful environment where you can hear the waves of the sea. There is a fabulous beach restaurant 50 meters away. The property was completely renovated in 2003, Spanish/Scandinavian Style. The terraces have been very well insulated and new double glazed windows in Brazilian hardwood have been installed. Central gas for gas fire. The house comprises a total of 3 bedrooms, 3 bathrooms (1 bedroom and 1 bathroom on the ground level!), a large fully fitted kitchen, a nice living room and a beautiful patio for entertaining. Four storage rooms. On the first floor you will find 2 double bedrooms with en-suite bathrooms, and a superb roof top terrace with loads of privacy and panoramic views to the sea. Viewing are highly recommended. Fabulous sea views from the upstairs terraces. A newly built promenade and a bus stop only a walk away so a car is not always necessary.