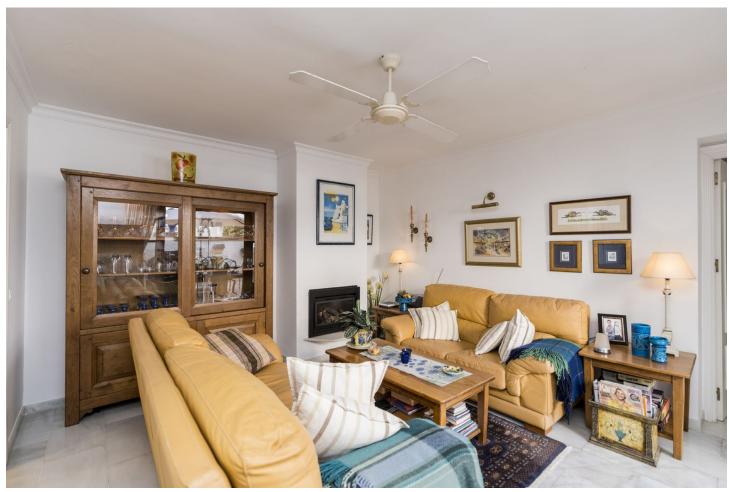

## Sales - House - Estepona 659.000€

Estepona House

Community: 888 EUR / year IBI: 333 EUR / year Rubbish: 150 EUR / year

3

3

130 m<sup>2</sup>

Beachfront complex, Estepona, New Golden Mile. Fully renovated corner semidetached townhouse located in a front line beach complex that resembles a fishing village, full of character and tradition! The location is fantastic, 60 meters from the promenade & the Mediterranean sea and only 5 minutes away from Estepona center and 10 minutes away from Puerto Banus. Set in a peaceful environment where you can hear the waves of the sea. There is a fabulous beach restaurant 50 meters away. The property was completely renovated in 2003, Spanish/Scandinavian Style. The terraces have been very well insulated and new double glazed windows in Brazilian hardwood have been installed. Central gas for gas fire. The house comprises a total of 3 bedrooms, 3 bathrooms (1 bedroom and 1 bathroom on the ground level!), a large fully fitted kitchen, a nice living room and a beautiful patio for entertaining. Four storage rooms. On the first floor you will find 2 double bedrooms with en-suite bathrooms, and a superb roof top terrace with loads of privacy and panoramic views to the sea. Viewing are highly recommended. Fabulous sea views from the upstairs terraces. A newly built promenade and a bus stop only a walk away so a car is not always necessary.