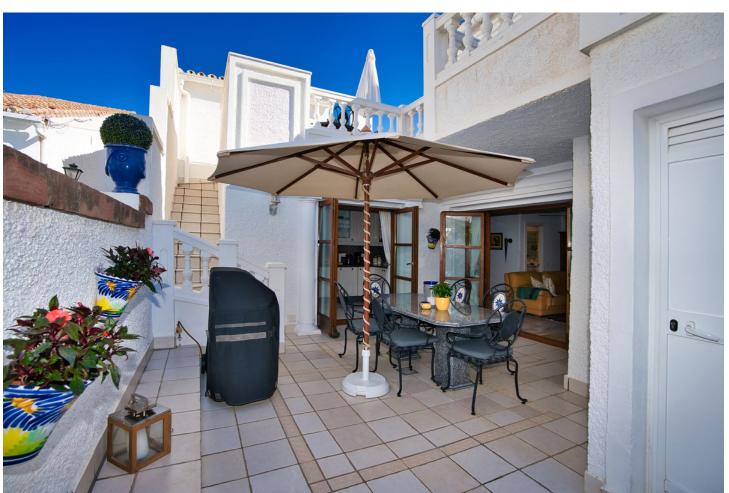

## Sales - House - Estepona 659.000€

Estepona House

Community: 888 EUR / year IBI: 333 EUR / year Rubbish: 150 EUR / year

3

3

130 m<sup>2</sup>

Beachfront complex, Estepona, New Golden Mile. Fully renovated corner semidetached townhouse located in a front line beach complex that resembles a fishing village, full of character and tradition! The location is fantastic, 60 meters from the promenade & the Mediterranean sea and only 5 minutes away from Estepona center and 10 minutes away from Puerto Banus. Set in a peaceful environment where you can hear the waves of the sea. There is a fabulous beach restaurant 50 meters away. The property was completely renovated in 2003, Spanish/Scandinavian Style. The terraces have been very well insulated and new double glazed windows in Brazilian hardwood have been installed. Central gas for gas fire. The house comprises a total of 3 bedrooms, 3 bathrooms (1 bedroom and 1 bathroom on the ground level!), a large fully fitted kitchen, a nice living room and a beautiful patio for entertaining. Four storage rooms. On the first floor you will find 2 double bedrooms with en-suite bathrooms, and a superb roof top terrace with loads of privacy and panoramic views to the sea. Viewing are highly recommended. Fabulous sea views from the upstairs terraces. A newly built promenade and a bus stop only a walk away so a car is not always necessary.