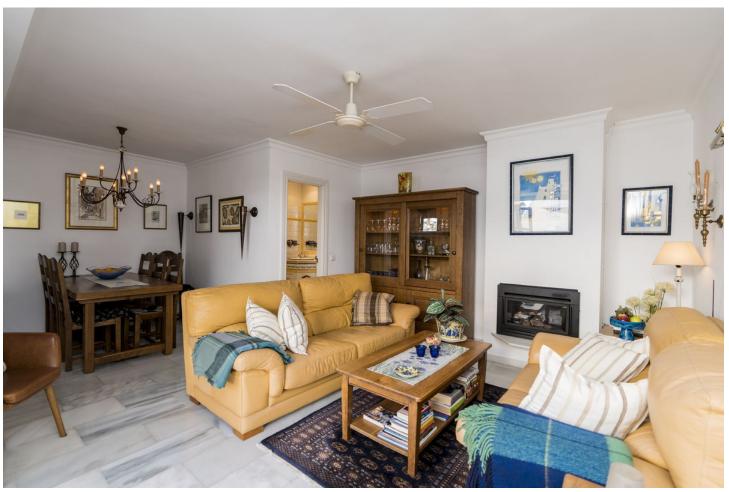

## Sales - House - Estepona 659.000€

Estepona House

Community: 888 EUR / year IBI: 333 EUR / year Rubbish: 150 EUR / year

3

3

130 m<sup>2</sup>

Beachfront complex, Estepona, New Golden Mile. Fully renovated corner semidetached townhouse located in a front line beach complex that resembles a fishing village, full of character and tradition! The location is fantastic, 60 meters from the promenade & the Mediterranean sea and only 5 minutes away from Estepona center and 10 minutes away from Puerto Banus. Set in a peaceful environment where you can hear the waves of the sea. There is a fabulous beach restaurant 50 meters away. The property was completely renovated in 2003, Spanish/Scandinavian Style. The terraces have been very well insulated and new double glazed windows in Brazilian hardwood have been installed. Central gas for gas fire. The house comprises a total of 3 bedrooms, 3 bathrooms (1 bedroom and 1 bathroom on the ground level!), a large fully fitted kitchen, a nice living room and a beautiful patio for entertaining. Four storage rooms. On the first floor you will find 2 double bedrooms with en-suite bathrooms, and a superb roof top terrace with loads of privacy and panoramic views to the sea. Viewing are highly recommended. Fabulous sea views from the upstairs terraces. A newly built promenade and a bus stop only a walk away so a car is not always necessary.