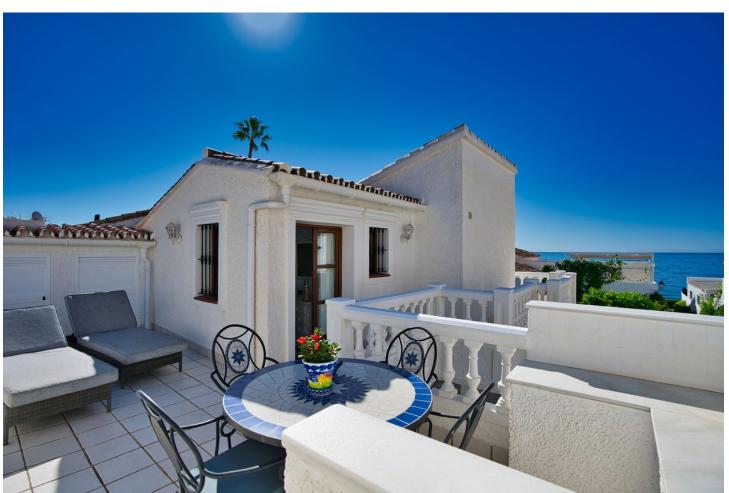

## Sales - House - Estepona 659.000€

Estepona House

Community: 888 EUR / year IBI: 333 EUR / year Rubbish: 150 EUR / year

3

3

130 m<sup>2</sup>

Beachfront complex, Estepona, New Golden Mile. Fully renovated corner semidetached townhouse located in a front line beach complex that resembles a fishing village, full of character and tradition! The location is fantastic, 60 meters from the promenade & the Mediterranean sea and only 5 minutes away from Estepona center and 10 minutes away from Puerto Banus. Set in a peaceful environment where you can hear the waves of the sea. There is a fabulous beach restaurant 50 meters away. The property was completely renovated in 2003, Spanish/Scandinavian Style. The terraces have been very well insulated and new double glazed windows in Brazilian hardwood have been installed. Central gas for gas fire. The house comprises a total of 3 bedrooms, 3 bathrooms (1 bedroom and 1 bathroom on the ground level!), a large fully fitted kitchen, a nice living room and a beautiful patio for entertaining. Four storage rooms. On the first floor you will find 2 double bedrooms with en-suite bathrooms, and a superb roof top terrace with loads of privacy and panoramic views to the sea. Viewing are highly recommended. Fabulous sea views from the upstairs terraces. A newly built promenade and a bus stop only a walk away so a car is not always necessary.