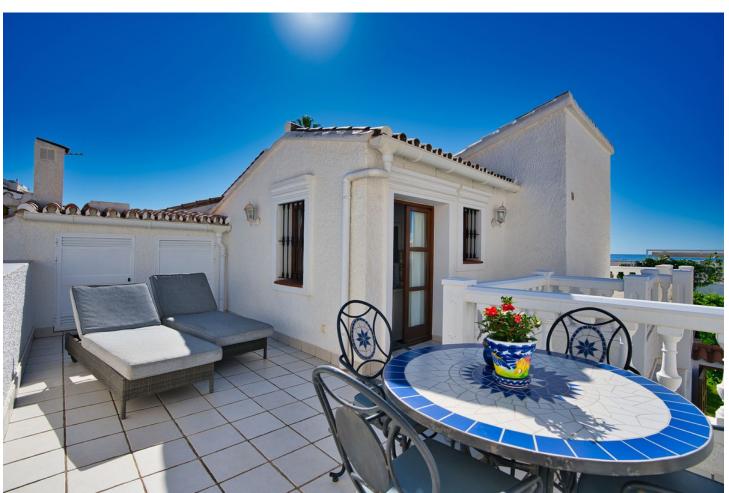

## Sales - House - Estepona 659.000€

Estepona House

Community: 888 EUR / year IBI: 333 EUR / year Rubbish: 150 EUR / year

3

3

130 m<sup>2</sup>

Beachfront complex, Estepona, New Golden Mile. Fully renovated corner semidetached townhouse located in a front line beach complex that resembles a fishing village, full of character and tradition! The location is fantastic, 60 meters from the promenade & the Mediterranean sea and only 5 minutes away from Estepona center and 10 minutes away from Puerto Banus. Set in a peaceful environment where you can hear the waves of the sea. There is a fabulous beach restaurant 50 meters away. The property was completely renovated in 2003, Spanish/Scandinavian Style. The terraces have been very well insulated and new double glazed windows in Brazilian hardwood have been installed. Central gas for gas fire. The house comprises a total of 3 bedrooms, 3 bathrooms (1 bedroom and 1 bathroom on the ground level!), a large fully fitted kitchen, a nice living room and a beautiful patio for entertaining. Four storage rooms. On the first floor you will find 2 double bedrooms with en-suite bathrooms, and a superb roof top terrace with loads of privacy and panoramic views to the sea. Viewing are highly recommended. Fabulous sea views from the upstairs terraces. A newly built promenade and a bus stop only a walk away so a car is not always necessary.