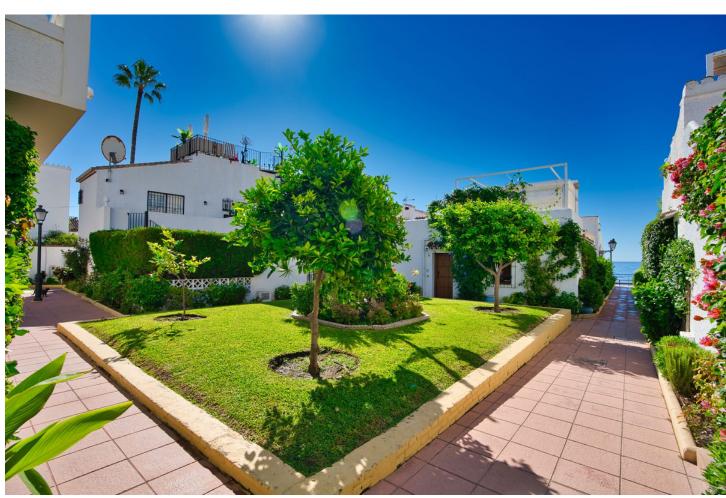

## Sales - House - Estepona 659.000€

Estepona House

Community: 888 EUR / year IBI: 333 EUR / year Rubbish: 150 EUR / year

3

3

130 m<sup>2</sup>

Beachfront complex, Estepona, New Golden Mile. Fully renovated corner semidetached townhouse located in a front line beach complex that resembles a fishing village, full of character and tradition! The location is fantastic, 60 meters from the promenade & the Mediterranean sea and only 5 minutes away from Estepona center and 10 minutes away from Puerto Banus. Set in a peaceful environment where you can hear the waves of the sea. There is a fabulous beach restaurant 50 meters away. The property was completely renovated in 2003, Spanish/Scandinavian Style. The terraces have been very well insulated and new double glazed windows in Brazilian hardwood have been installed. Central gas for gas fire. The house comprises a total of 3 bedrooms, 3 bathrooms (1 bedroom and 1 bathroom on the ground level!), a large fully fitted kitchen, a nice living room and a beautiful patio for entertaining. Four storage rooms. On the first floor you will find 2 double bedrooms with en-suite bathrooms, and a superb roof top terrace with loads of privacy and panoramic views to the sea. Viewing are highly recommended. Fabulous sea views from the upstairs terraces. A newly built promenade and a bus stop only a walk away so a car is not always necessary.