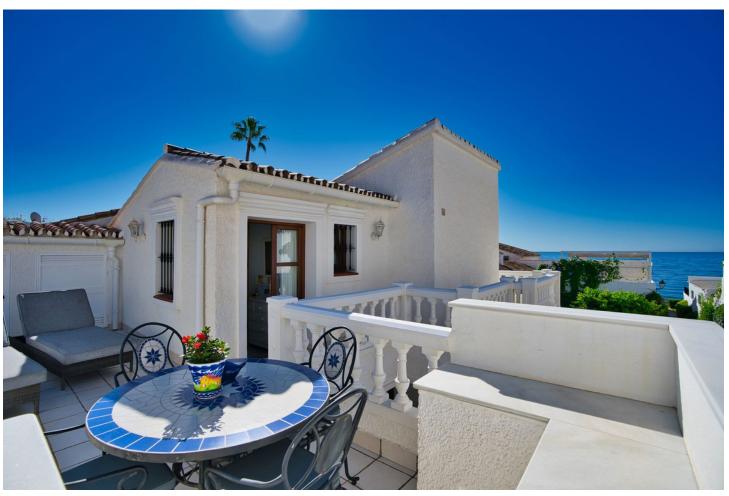

## Sales - House - Estepona 659.000€

Estepona House

Community: 888 EUR / year IBI: 333 EUR / year Rubbish: 150 EUR / year

3

3

130 m<sup>2</sup>

Beachfront complex, Estepona, New Golden Mile. Fully renovated corner semidetached townhouse located in a front line beach complex that resembles a fishing village, full of character and tradition! The location is fantastic, 60 meters from the promenade & the Mediterranean sea and only 5 minutes away from Estepona center and 10 minutes away from Puerto Banus. Set in a peaceful environment where you can hear the waves of the sea. There is a fabulous beach restaurant 50 meters away. The property was completely renovated in 2003, Spanish/Scandinavian Style. The terraces have been very well insulated and new double glazed windows in Brazilian hardwood have been installed. Central gas for gas fire. The house comprises a total of 3 bedrooms, 3 bathrooms (1 bedroom and 1 bathroom on the ground level!), a large fully fitted kitchen, a nice living room and a beautiful patio for entertaining. Four storage rooms. On the first floor you will find 2 double bedrooms with en-suite bathrooms, and a superb roof top terrace with loads of privacy and panoramic views to the sea. Viewing are highly recommended. Fabulous sea views from the upstairs terraces. A newly built promenade and a bus stop only a walk away so a car is not always necessary.