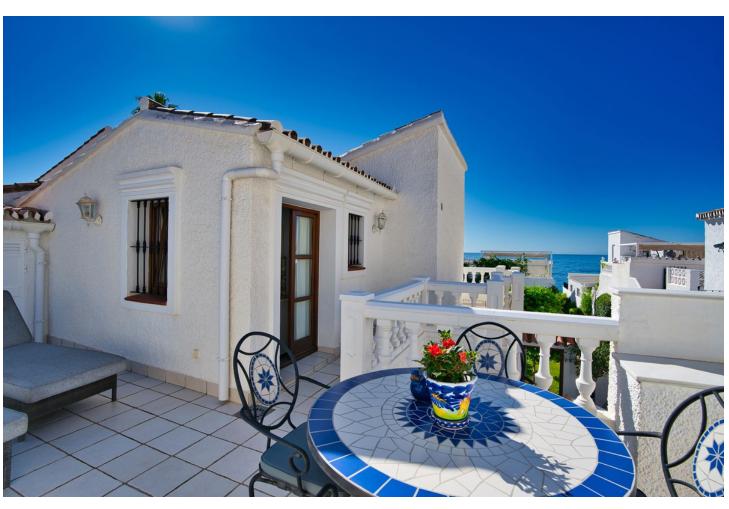

## Sales - House - Estepona 659.000€

Estepona House

Community: 888 EUR / year IBI: 333 EUR / year Rubbish: 150 EUR / year

3

3

130 m<sup>2</sup>

Beachfront complex, Estepona, New Golden Mile. Fully renovated corner semidetached townhouse located in a front line beach complex that resembles a fishing village, full of character and tradition! The location is fantastic, 60 meters from the promenade & the Mediterranean sea and only 5 minutes away from Estepona center and 10 minutes away from Puerto Banus. Set in a peaceful environment where you can hear the waves of the sea. There is a fabulous beach restaurant 50 meters away. The property was completely renovated in 2003, Spanish/Scandinavian Style. The terraces have been very well insulated and new double glazed windows in Brazilian hardwood have been installed. Central gas for gas fire. The house comprises a total of 3 bedrooms, 3 bathrooms (1 bedroom and 1 bathroom on the ground level!), a large fully fitted kitchen, a nice living room and a beautiful patio for entertaining. Four storage rooms. On the first floor you will find 2 double bedrooms with en-suite bathrooms, and a superb roof top terrace with loads of privacy and panoramic views to the sea. Viewing are highly recommended. Fabulous sea views from the upstairs terraces. A newly built promenade and a bus stop only a walk away so a car is not always necessary.