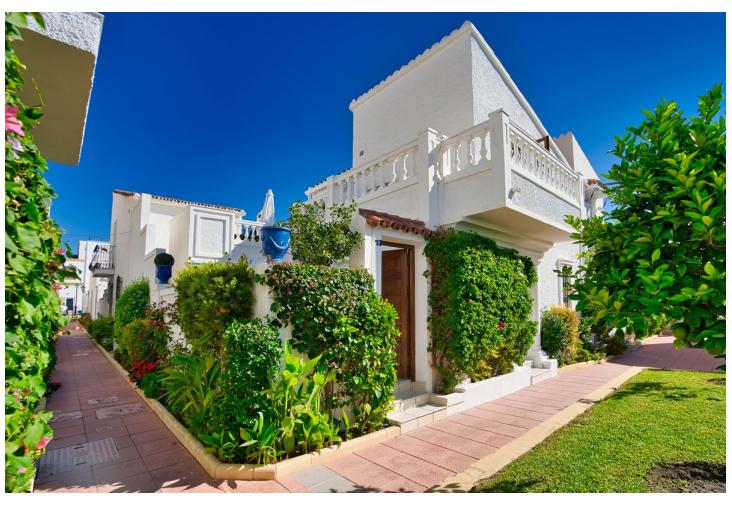

## Sales - House - Estepona 659.000€

Estepona House

Community: 888 EUR / year IBI: 333 EUR / year Rubbish: 150 EUR / year

3

3

130 m<sup>2</sup>

Beachfront complex, Estepona, New Golden Mile. Fully renovated corner semidetached townhouse located in a front line beach complex that resembles a fishing village, full of character and tradition! The location is fantastic, 60 meters from the promenade & the Mediterranean sea and only 5 minutes away from Estepona center and 10 minutes away from Puerto Banus. Set in a peaceful environment where you can hear the waves of the sea. There is a fabulous beach restaurant 50 meters away. The property was completely renovated in 2003, Spanish/Scandinavian Style. The terraces have been very well insulated and new double glazed windows in Brazilian hardwood have been installed. Central gas for gas fire. The house comprises a total of 3 bedrooms, 3 bathrooms (1 bedroom and 1 bathroom on the ground level!), a large fully fitted kitchen, a nice living room and a beautiful patio for entertaining. Four storage rooms. On the first floor you will find 2 double bedrooms with en-suite bathrooms, and a superb roof top terrace with loads of privacy and panoramic views to the sea. Viewing are highly recommended. Fabulous sea views from the upstairs terraces. A newly built promenade and a bus stop only a walk away so a car is not always necessary.