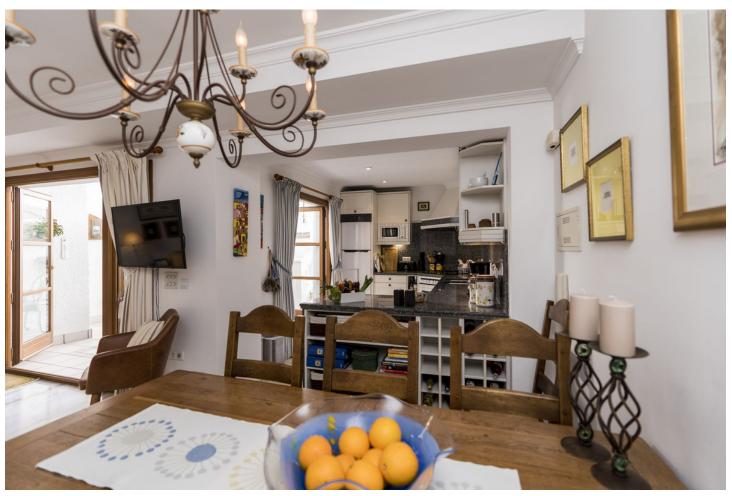

## Sales - House - Estepona 659.000€

Estepona House

Community: 888 EUR / year IBI: 333 EUR / year Rubbish: 150 EUR / year

3

3

130 m<sup>2</sup>

Beachfront complex, Estepona, New Golden Mile. Fully renovated corner semidetached townhouse located in a front line beach complex that resembles a fishing village, full of character and tradition! The location is fantastic, 60 meters from the promenade & the Mediterranean sea and only 5 minutes away from Estepona center and 10 minutes away from Puerto Banus. Set in a peaceful environment where you can hear the waves of the sea. There is a fabulous beach restaurant 50 meters away. The property was completely renovated in 2003, Spanish/Scandinavian Style. The terraces have been very well insulated and new double glazed windows in Brazilian hardwood have been installed. Central gas for gas fire. The house comprises a total of 3 bedrooms, 3 bathrooms (1 bedroom and 1 bathroom on the ground level!), a large fully fitted kitchen, a nice living room and a beautiful patio for entertaining. Four storage rooms. On the first floor you will find 2 double bedrooms with en-suite bathrooms, and a superb roof top terrace with loads of privacy and panoramic views to the sea. Viewing are highly recommended. Fabulous sea views from the upstairs terraces. A newly built promenade and a bus stop only a walk away so a car is not always necessary.