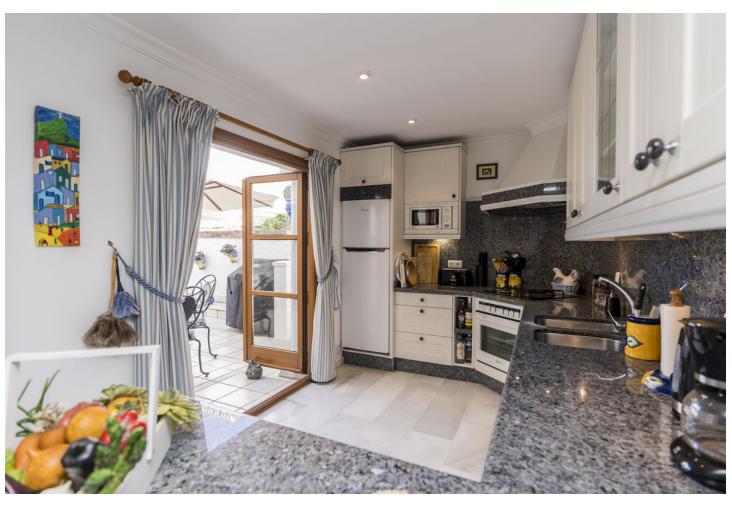

## Sales - House - Estepona 659.000€

Estepona House

Community: 888 EUR / year IBI: 333 EUR / year Rubbish: 150 EUR / year

3

3

130 m<sup>2</sup>

Beachfront complex, Estepona, New Golden Mile. Fully renovated corner semidetached townhouse located in a front line beach complex that resembles a fishing village, full of character and tradition! The location is fantastic, 60 meters from the promenade & the Mediterranean sea and only 5 minutes away from Estepona center and 10 minutes away from Puerto Banus. Set in a peaceful environment where you can hear the waves of the sea. There is a fabulous beach restaurant 50 meters away. The property was completely renovated in 2003, Spanish/Scandinavian Style. The terraces have been very well insulated and new double glazed windows in Brazilian hardwood have been installed. Central gas for gas fire. The house comprises a total of 3 bedrooms, 3 bathrooms (1 bedroom and 1 bathroom on the ground level!), a large fully fitted kitchen, a nice living room and a beautiful patio for entertaining. Four storage rooms. On the first floor you will find 2 double bedrooms with en-suite bathrooms, and a superb roof top terrace with loads of privacy and panoramic views to the sea. Viewing are highly recommended. Fabulous sea views from the upstairs terraces. A newly built promenade and a bus stop only a walk away so a car is not always necessary.