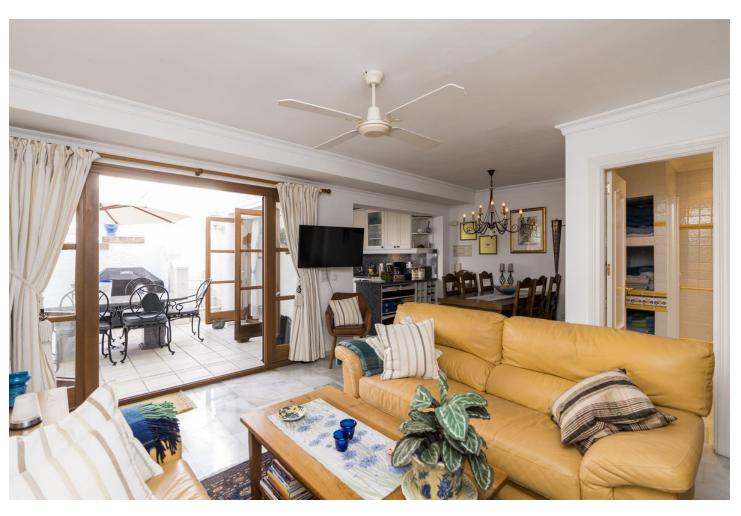

## Sales - House - Estepona 659.000€

Estepona House

Community: 888 EUR / year IBI: 333 EUR / year Rubbish: 150 EUR / year

3

3

130 m<sup>2</sup>

Beachfront complex, Estepona, New Golden Mile. Fully renovated corner semidetached townhouse located in a front line beach complex that resembles a fishing village, full of character and tradition! The location is fantastic, 60 meters from the promenade & the Mediterranean sea and only 5 minutes away from Estepona center and 10 minutes away from Puerto Banus. Set in a peaceful environment where you can hear the waves of the sea. There is a fabulous beach restaurant 50 meters away. The property was completely renovated in 2003, Spanish/Scandinavian Style. The terraces have been very well insulated and new double glazed windows in Brazilian hardwood have been installed. Central gas for gas fire. The house comprises a total of 3 bedrooms, 3 bathrooms (1 bedroom and 1 bathroom on the ground level!), a large fully fitted kitchen, a nice living room and a beautiful patio for entertaining. Four storage rooms. On the first floor you will find 2 double bedrooms with en-suite bathrooms, and a superb roof top terrace with loads of privacy and panoramic views to the sea. Viewing are highly recommended. Fabulous sea views from the upstairs terraces. A newly built promenade and a bus stop only a walk away so a car is not always necessary.