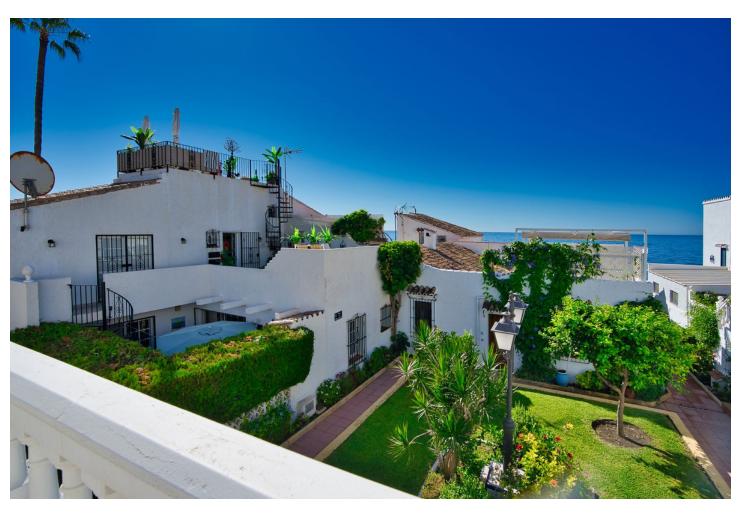

## Sales - House - Estepona 659.000€

Estepona House

Community: 888 EUR / year IBI: 333 EUR / year Rubbish: 150 EUR / year

3

3

130 m<sup>2</sup>

Beachfront complex, Estepona, New Golden Mile. Fully renovated corner semidetached townhouse located in a front line beach complex that resembles a fishing village, full of character and tradition! The location is fantastic, 60 meters from the promenade & the Mediterranean sea and only 5 minutes away from Estepona center and 10 minutes away from Puerto Banus. Set in a peaceful environment where you can hear the waves of the sea. There is a fabulous beach restaurant 50 meters away. The property was completely renovated in 2003, Spanish/Scandinavian Style. The terraces have been very well insulated and new double glazed windows in Brazilian hardwood have been installed. Central gas for gas fire. The house comprises a total of 3 bedrooms, 3 bathrooms (1 bedroom and 1 bathroom on the ground level!), a large fully fitted kitchen, a nice living room and a beautiful patio for entertaining. Four storage rooms. On the first floor you will find 2 double bedrooms with en-suite bathrooms, and a superb roof top terrace with loads of privacy and panoramic views to the sea. Viewing are highly recommended. Fabulous sea views from the upstairs terraces. A newly built promenade and a bus stop only a walk away so a car is not always necessary.