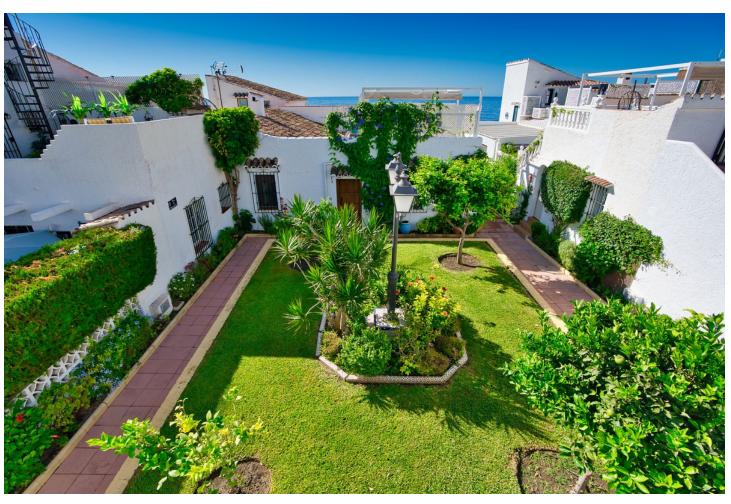

## Sales - House - Estepona 659.000€

Estepona House

Community: 888 EUR / year IBI: 333 EUR / year Rubbish: 150 EUR / year

3

3

130 m<sup>2</sup>

Beachfront complex, Estepona, New Golden Mile. Fully renovated corner semidetached townhouse located in a front line beach complex that resembles a fishing village, full of character and tradition! The location is fantastic, 60 meters from the promenade & the Mediterranean sea and only 5 minutes away from Estepona center and 10 minutes away from Puerto Banus. Set in a peaceful environment where you can hear the waves of the sea. There is a fabulous beach restaurant 50 meters away. The property was completely renovated in 2003, Spanish/Scandinavian Style. The terraces have been very well insulated and new double glazed windows in Brazilian hardwood have been installed. Central gas for gas fire. The house comprises a total of 3 bedrooms, 3 bathrooms (1 bedroom and 1 bathroom on the ground level!), a large fully fitted kitchen, a nice living room and a beautiful patio for entertaining. Four storage rooms. On the first floor you will find 2 double bedrooms with en-suite bathrooms, and a superb roof top terrace with loads of privacy and panoramic views to the sea. Viewing are highly recommended. Fabulous sea views from the upstairs terraces. A newly built promenade and a bus stop only a walk away so a car is not always necessary.