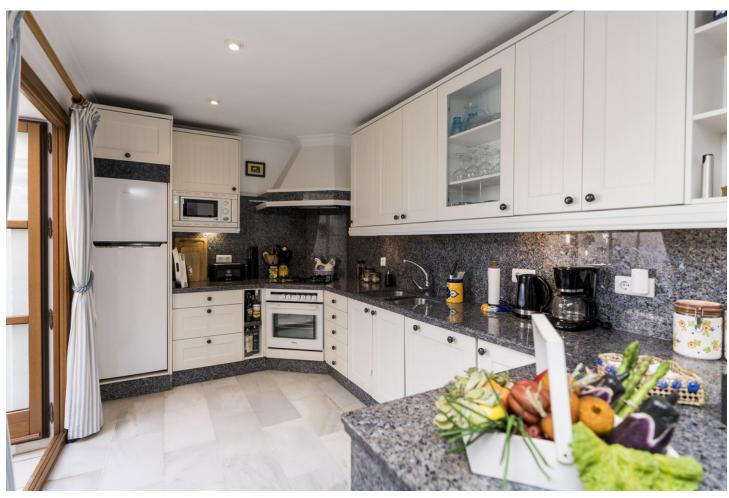

## Sales - House - Estepona 659.000€

Estepona House

Community: 888 EUR / year IBI: 333 EUR / year Rubbish: 150 EUR / year

3

3

130 m<sup>2</sup>

Beachfront complex, Estepona, New Golden Mile. Fully renovated corner semidetached townhouse located in a front line beach complex that resembles a fishing village, full of character and tradition! The location is fantastic, 60 meters from the promenade & the Mediterranean sea and only 5 minutes away from Estepona center and 10 minutes away from Puerto Banus. Set in a peaceful environment where you can hear the waves of the sea. There is a fabulous beach restaurant 50 meters away. The property was completely renovated in 2003, Spanish/Scandinavian Style. The terraces have been very well insulated and new double glazed windows in Brazilian hardwood have been installed. Central gas for gas fire. The house comprises a total of 3 bedrooms, 3 bathrooms (1 bedroom and 1 bathroom on the ground level!), a large fully fitted kitchen, a nice living room and a beautiful patio for entertaining. Four storage rooms. On the first floor you will find 2 double bedrooms with en-suite bathrooms, and a superb roof top terrace with loads of privacy and panoramic views to the sea. Viewing are highly recommended. Fabulous sea views from the upstairs terraces. A newly built promenade and a bus stop only a walk away so a car is not always necessary.