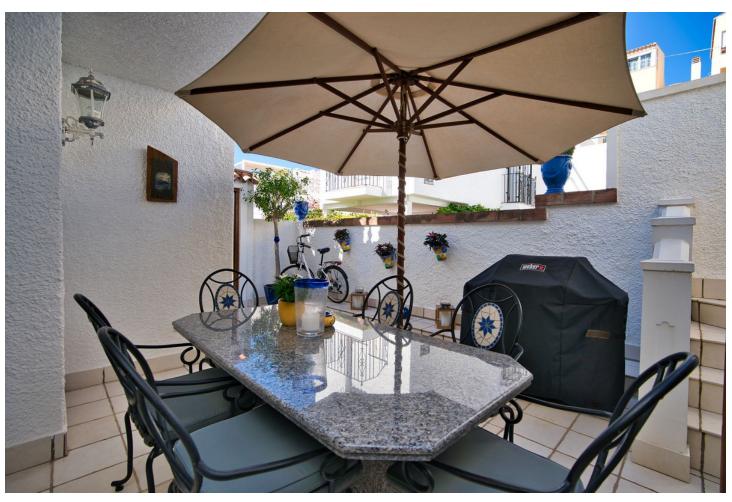

## Sales - House - Estepona 659.000€

Estepona House

Community: 888 EUR / year IBI: 333 EUR / year Rubbish: 150 EUR / year

3

3

130 m<sup>2</sup>

Beachfront complex, Estepona, New Golden Mile. Fully renovated corner semidetached townhouse located in a front line beach complex that resembles a fishing village, full of character and tradition! The location is fantastic, 60 meters from the promenade & the Mediterranean sea and only 5 minutes away from Estepona center and 10 minutes away from Puerto Banus. Set in a peaceful environment where you can hear the waves of the sea. There is a fabulous beach restaurant 50 meters away. The property was completely renovated in 2003, Spanish/Scandinavian Style. The terraces have been very well insulated and new double glazed windows in Brazilian hardwood have been installed. Central gas for gas fire. The house comprises a total of 3 bedrooms, 3 bathrooms (1 bedroom and 1 bathroom on the ground level!), a large fully fitted kitchen, a nice living room and a beautiful patio for entertaining. Four storage rooms. On the first floor you will find 2 double bedrooms with en-suite bathrooms, and a superb roof top terrace with loads of privacy and panoramic views to the sea. Viewing are highly recommended. Fabulous sea views from the upstairs terraces. A newly built promenade and a bus stop only a walk away so a car is not always necessary.