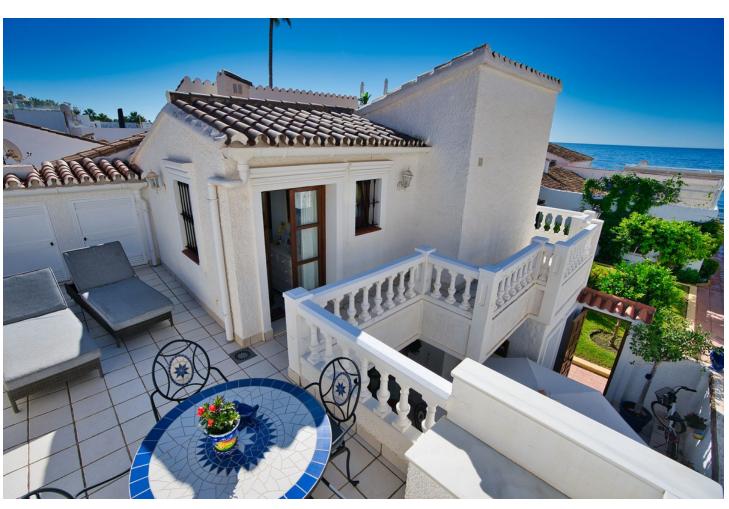

## Sales - House - Estepona 659.000€

Estepona House

Community: 888 EUR / year IBI: 333 EUR / year Rubbish: 150 EUR / year

3

3

130 m<sup>2</sup>

Beachfront complex, Estepona, New Golden Mile. Fully renovated corner semidetached townhouse located in a front line beach complex that resembles a fishing village, full of character and tradition! The location is fantastic, 60 meters from the promenade & the Mediterranean sea and only 5 minutes away from Estepona center and 10 minutes away from Puerto Banus. Set in a peaceful environment where you can hear the waves of the sea. There is a fabulous beach restaurant 50 meters away. The property was completely renovated in 2003, Spanish/Scandinavian Style. The terraces have been very well insulated and new double glazed windows in Brazilian hardwood have been installed. Central gas for gas fire. The house comprises a total of 3 bedrooms, 3 bathrooms (1 bedroom and 1 bathroom on the ground level!), a large fully fitted kitchen, a nice living room and a beautiful patio for entertaining. Four storage rooms. On the first floor you will find 2 double bedrooms with en-suite bathrooms, and a superb roof top terrace with loads of privacy and panoramic views to the sea. Viewing are highly recommended. Fabulous sea views from the upstairs terraces. A newly built promenade and a bus stop only a walk away so a car is not always necessary.