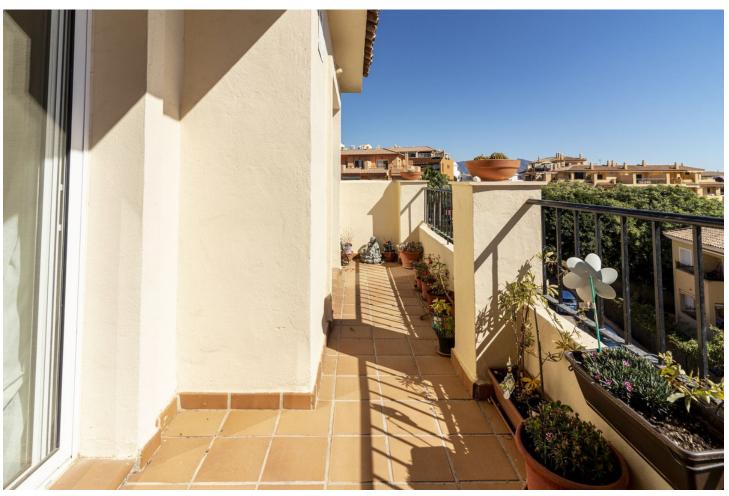

## Sales - Apartment - Riviera del Sol 340.000€

Riviera del Sol Apartment

Community: 1,536 EUR / year IBI: 617 EUR / year Rubbish: 81 EUR / year

3

3.5

224 m2

Fantastic double penthouse with panoramic views of the Mediterranean Sea, Riviera del Sol. The property is located in a gated community surrounded by tropical gardens and swimming pool. The penthouse is distributed over 2 floors, garage and terraces with views of the sea, Gibraltar and Africa. The 1st floor consists of 1 spacious living room, 2 bedrooms, 1 bathroom, 1 guest toilet and 1 fully equipped kitchen and 1 laundry room. From the living room and 1 of the bedrooms there is access to 1 terrace with furniture capacity. The 2nd floor is very spacious and bright, It is distributed in master bedroom with its bathroom en suite and its large terrace with panoramic views. From the terrace, which measures almost 120m2, we can enjoy beautiful sunsets or barbecues with friends. In its surroundings we can easily access prestigious golf courses, restaurants, supermarkets or the beach in just 5 min. We reach Malaga airport just 20 min. It is a great investment due to its excellent location, do not wait and make your reservation with us.