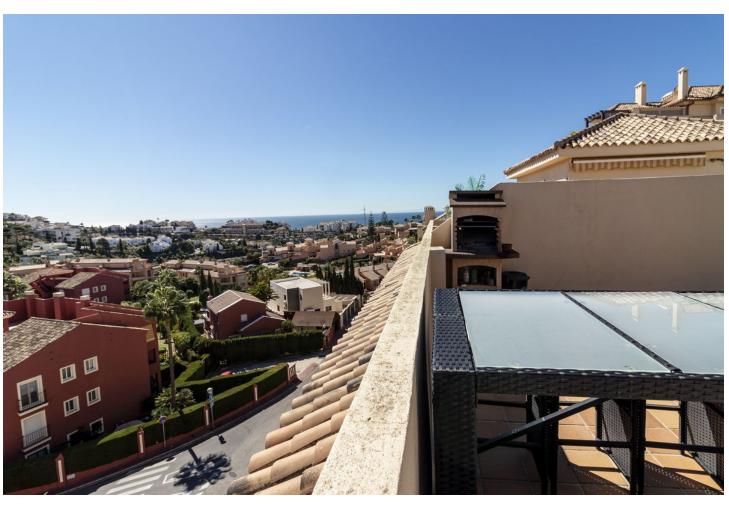

## Sales - Apartment - Riviera del Sol 340.000€

Riviera del Sol Apartment

Community: 1,536 EUR / year IBI: 617 EUR / year Rubbish: 81 EUR / year

3

3.5

224 m2

Fantastic double penthouse with panoramic views of the Mediterranean Sea, Riviera del Sol. The property is located in a gated community surrounded by tropical gardens and swimming pool. The penthouse is distributed over 2 floors, garage and terraces with views of the sea, Gibraltar and Africa. The 1st floor consists of 1 spacious living room, 2 bedrooms, 1 bathroom, 1 guest toilet and 1 fully equipped kitchen and 1 laundry room. From the living room and 1 of the bedrooms there is access to 1 terrace with furniture capacity. The 2nd floor is very spacious and bright, It is distributed in master bedroom with its bathroom en suite and its large terrace with panoramic views. From the terrace, which measures almost 120m2, we can enjoy beautiful sunsets or barbecues with friends. In its surroundings we can easily access prestigious golf courses, restaurants, supermarkets or the beach in just 5 min. We reach Malaga airport just 20 min. It is a great investment due to its excellent location, do not wait and make your reservation with us.