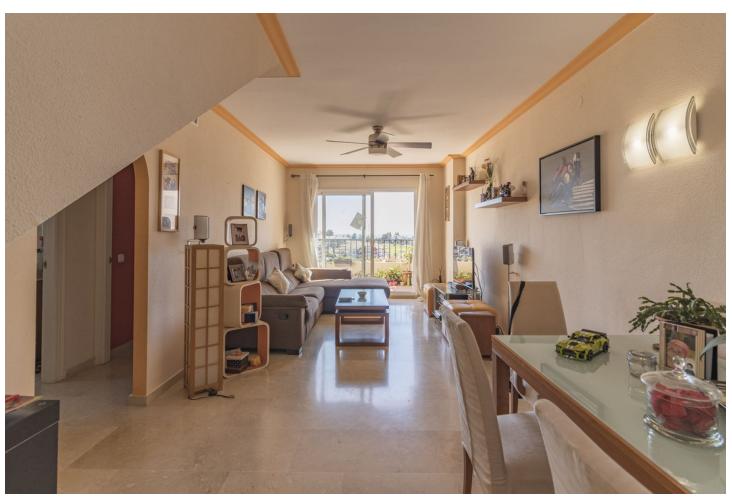

## Sales - Apartment - Riviera del Sol 340.000€

Riviera del Sol Apartment

Community: 1,536 EUR / year IBI: 617 EUR / year Rubbish: 81 EUR / year

3

3.5

224 m2

Fantastic double penthouse with panoramic views of the Mediterranean Sea, Riviera del Sol. The property is located in a gated community surrounded by tropical gardens and swimming pool. The penthouse is distributed over 2 floors, garage and terraces with views of the sea, Gibraltar and Africa. The 1st floor consists of 1 spacious living room, 2 bedrooms, 1 bathroom, 1 guest toilet and 1 fully equipped kitchen and 1 laundry room. From the living room and 1 of the bedrooms there is access to 1 terrace with furniture capacity. The 2nd floor is very spacious and bright, It is distributed in master bedroom with its bathroom en suite and its large terrace with panoramic views. From the terrace, which measures almost 120m2, we can enjoy beautiful sunsets or barbecues with friends. In its surroundings we can easily access prestigious golf courses, restaurants, supermarkets or the beach in just 5 min. We reach Malaga airport just 20 min. It is a great investment due to its excellent location, do not wait and make your reservation with us.