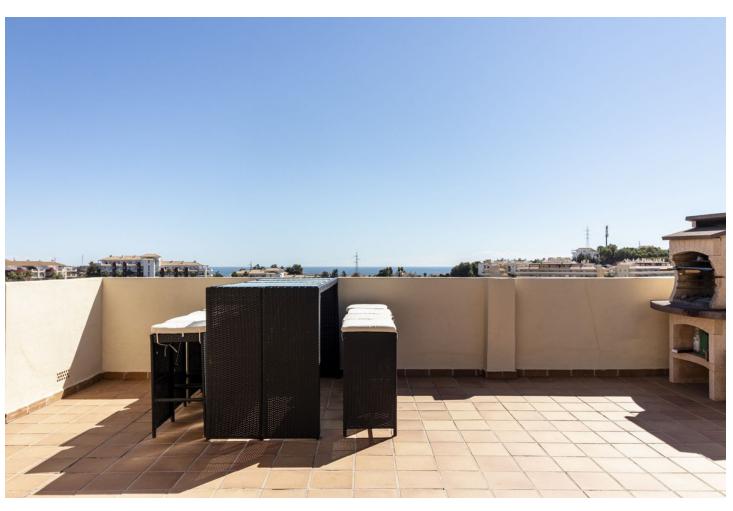

## Sales - Apartment - Riviera del Sol 340.000€

Riviera del Sol Apartment

Community: 1,536 EUR / year IBI: 617 EUR / year Rubbish: 81 EUR / year

3

3.5

224 m2

Fantastic double penthouse with panoramic views of the Mediterranean Sea, Riviera del Sol. The property is located in a gated community surrounded by tropical gardens and swimming pool. The penthouse is distributed over 2 floors, garage and terraces with views of the sea, Gibraltar and Africa. The 1st floor consists of 1 spacious living room, 2 bedrooms, 1 bathroom, 1 guest toilet and 1 fully equipped kitchen and 1 laundry room. From the living room and 1 of the bedrooms there is access to 1 terrace with furniture capacity. The 2nd floor is very spacious and bright, It is distributed in master bedroom with its bathroom en suite and its large terrace with panoramic views. From the terrace, which measures almost 120m2, we can enjoy beautiful sunsets or barbecues with friends. In its surroundings we can easily access prestigious golf courses, restaurants, supermarkets or the beach in just 5 min. We reach Malaga airport just 20 min. It is a great investment due to its excellent location, do not wait and make your reservation with us.