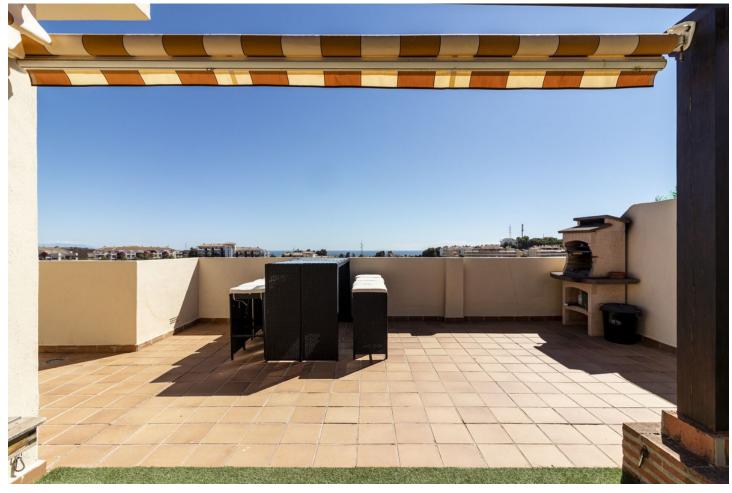

## Sales - Apartment - Riviera del Sol 340.000€

Riviera del Sol Apartment

Community: 1,536 EUR / year IBI: 617 EUR / year Rubbish: 81 EUR / year

3

3.5

224 m2

Fantastic double penthouse with panoramic views of the Mediterranean Sea, Riviera del Sol. The property is located in a gated community surrounded by tropical gardens and swimming pool. The penthouse is distributed over 2 floors, garage and terraces with views of the sea, Gibraltar and Africa. The 1st floor consists of 1 spacious living room, 2 bedrooms, 1 bathroom, 1 guest toilet and 1 fully equipped kitchen and 1 laundry room. From the living room and 1 of the bedrooms there is access to 1 terrace with furniture capacity. The 2nd floor is very spacious and bright, It is distributed in master bedroom with its bathroom en suite and its large terrace with panoramic views. From the terrace, which measures almost 120m2, we can enjoy beautiful sunsets or barbecues with friends. In its surroundings we can easily access prestigious golf courses, restaurants, supermarkets or the beach in just 5 min. We reach Malaga airport just 20 min. It is a great investment due to its excellent location, do not wait and make your reservation with us.