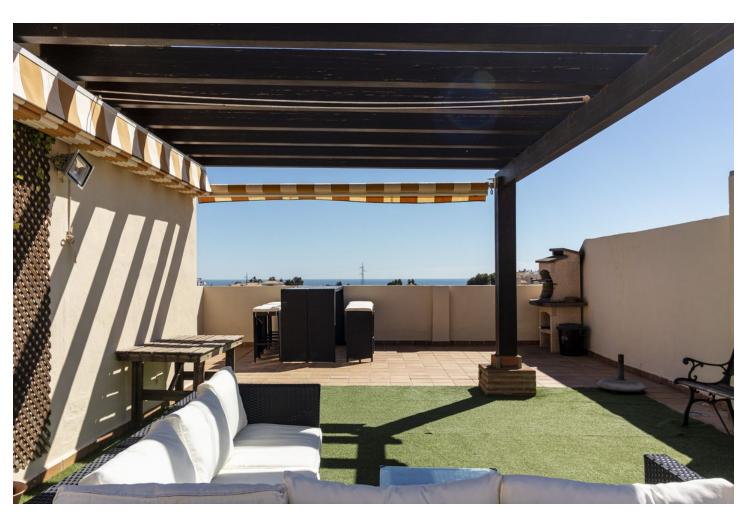

## Sales - Apartment - Riviera del Sol 340.000€

Riviera del Sol Apartment

Community: 1,536 EUR / year IBI: 617 EUR / year Rubbish: 81 EUR / year

3

3.5

224 m2

Fantastic double penthouse with panoramic views of the Mediterranean Sea, Riviera del Sol. The property is located in a gated community surrounded by tropical gardens and swimming pool. The penthouse is distributed over 2 floors, garage and terraces with views of the sea, Gibraltar and Africa. The 1st floor consists of 1 spacious living room, 2 bedrooms, 1 bathroom, 1 guest toilet and 1 fully equipped kitchen and 1 laundry room. From the living room and 1 of the bedrooms there is access to 1 terrace with furniture capacity. The 2nd floor is very spacious and bright, It is distributed in master bedroom with its bathroom en suite and its large terrace with panoramic views. From the terrace, which measures almost 120m2, we can enjoy beautiful sunsets or barbecues with friends. In its surroundings we can easily access prestigious golf courses, restaurants, supermarkets or the beach in just 5 min. We reach Malaga airport just 20 min. It is a great investment due to its excellent location, do not wait and make your reservation with us.