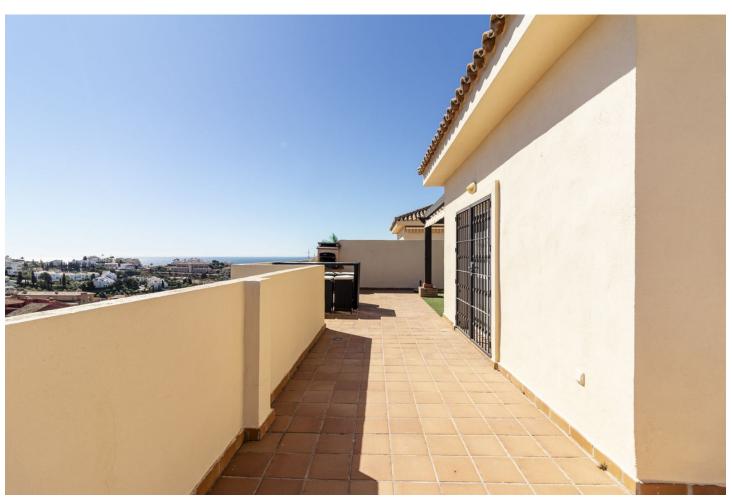

## Sales - Apartment - Riviera del Sol 340.000€

Riviera del Sol Apartment

Community: 1,536 EUR / year IBI: 617 EUR / year Rubbish: 81 EUR / year

3

3.5

224 m2

Fantastic double penthouse with panoramic views of the Mediterranean Sea, Riviera del Sol. The property is located in a gated community surrounded by tropical gardens and swimming pool. The penthouse is distributed over 2 floors, garage and terraces with views of the sea, Gibraltar and Africa. The 1st floor consists of 1 spacious living room, 2 bedrooms, 1 bathroom, 1 guest toilet and 1 fully equipped kitchen and 1 laundry room. From the living room and 1 of the bedrooms there is access to 1 terrace with furniture capacity. The 2nd floor is very spacious and bright, It is distributed in master bedroom with its bathroom en suite and its large terrace with panoramic views. From the terrace, which measures almost 120m2, we can enjoy beautiful sunsets or barbecues with friends. In its surroundings we can easily access prestigious golf courses, restaurants, supermarkets or the beach in just 5 min. We reach Malaga airport just 20 min. It is a great investment due to its excellent location, do not wait and make your reservation with us.