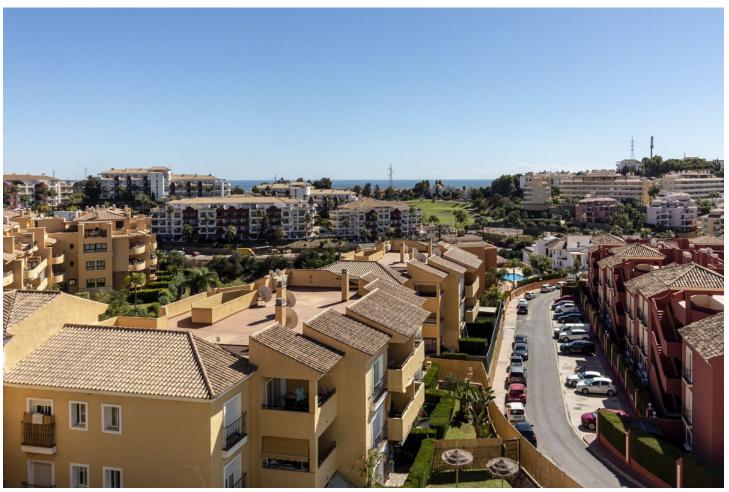

## Sales - Apartment - Riviera del Sol 340.000€

Riviera del Sol Apartment

Community: 1,536 EUR / year IBI: 617 EUR / year Rubbish: 81 EUR / year

3

3.5

224 m2

Fantastic double penthouse with panoramic views of the Mediterranean Sea, Riviera del Sol. The property is located in a gated community surrounded by tropical gardens and swimming pool. The penthouse is distributed over 2 floors, garage and terraces with views of the sea, Gibraltar and Africa. The 1st floor consists of 1 spacious living room, 2 bedrooms, 1 bathroom, 1 guest toilet and 1 fully equipped kitchen and 1 laundry room. From the living room and 1 of the bedrooms there is access to 1 terrace with furniture capacity. The 2nd floor is very spacious and bright, It is distributed in master bedroom with its bathroom en suite and its large terrace with panoramic views. From the terrace, which measures almost 120m2, we can enjoy beautiful sunsets or barbecues with friends. In its surroundings we can easily access prestigious golf courses, restaurants, supermarkets or the beach in just 5 min. We reach Malaga airport just 20 min. It is a great investment due to its excellent location, do not wait and make your reservation with us.