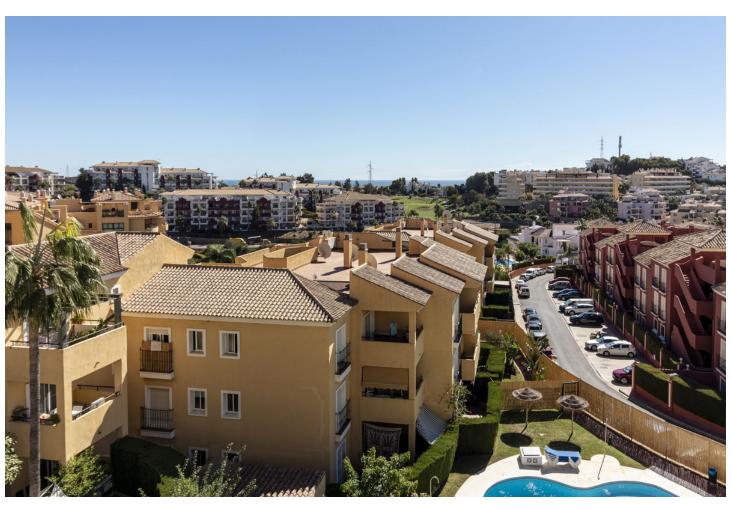

## Sales - Apartment - Riviera del Sol 340.000€

Riviera del Sol Apartment

Community: 1,536 EUR / year IBI: 617 EUR / year Rubbish: 81 EUR / year

3

3.5

224 m2

Fantastic double penthouse with panoramic views of the Mediterranean Sea, Riviera del Sol. The property is located in a gated community surrounded by tropical gardens and swimming pool. The penthouse is distributed over 2 floors, garage and terraces with views of the sea, Gibraltar and Africa. The 1st floor consists of 1 spacious living room, 2 bedrooms, 1 bathroom, 1 guest toilet and 1 fully equipped kitchen and 1 laundry room. From the living room and 1 of the bedrooms there is access to 1 terrace with furniture capacity. The 2nd floor is very spacious and bright, It is distributed in master bedroom with its bathroom en suite and its large terrace with panoramic views. From the terrace, which measures almost 120m2, we can enjoy beautiful sunsets or barbecues with friends. In its surroundings we can easily access prestigious golf courses, restaurants, supermarkets or the beach in just 5 min. We reach Malaga airport just 20 min. It is a great investment due to its excellent location, do not wait and make your reservation with us.