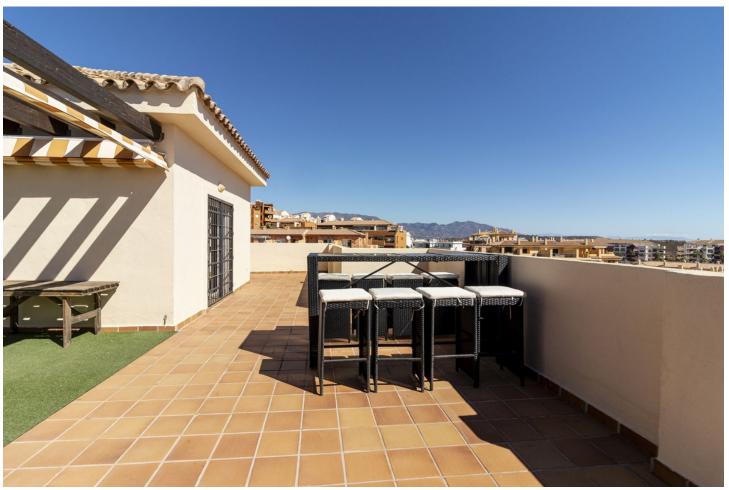

## Sales - Apartment - Riviera del Sol 340.000€

Riviera del Sol Apartment

Community: 1,536 EUR / year IBI: 617 EUR / year Rubbish: 81 EUR / year

3

3.5

224 m2

Fantastic double penthouse with panoramic views of the Mediterranean Sea, Riviera del Sol. The property is located in a gated community surrounded by tropical gardens and swimming pool. The penthouse is distributed over 2 floors, garage and terraces with views of the sea, Gibraltar and Africa. The 1st floor consists of 1 spacious living room, 2 bedrooms, 1 bathroom, 1 guest toilet and 1 fully equipped kitchen and 1 laundry room. From the living room and 1 of the bedrooms there is access to 1 terrace with furniture capacity. The 2nd floor is very spacious and bright, It is distributed in master bedroom with its bathroom en suite and its large terrace with panoramic views. From the terrace, which measures almost 120m2, we can enjoy beautiful sunsets or barbecues with friends. In its surroundings we can easily access prestigious golf courses, restaurants, supermarkets or the beach in just 5 min. We reach Malaga airport just 20 min. It is a great investment due to its excellent location, do not wait and make your reservation with us.