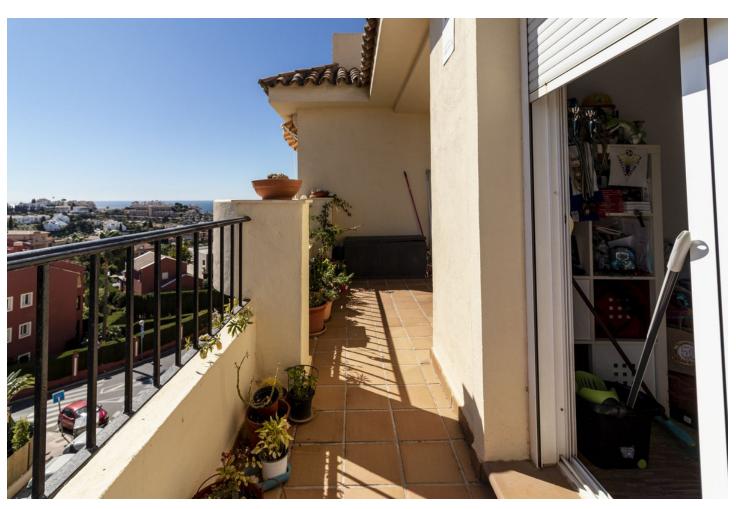

## Sales - Apartment - Riviera del Sol 340.000€

Riviera del Sol Apartment

Community: 1,536 EUR / year IBI: 617 EUR / year Rubbish: 81 EUR / year

3

3.5

224 m2

Fantastic double penthouse with panoramic views of the Mediterranean Sea, Riviera del Sol. The property is located in a gated community surrounded by tropical gardens and swimming pool. The penthouse is distributed over 2 floors, garage and terraces with views of the sea, Gibraltar and Africa. The 1st floor consists of 1 spacious living room, 2 bedrooms, 1 bathroom, 1 guest toilet and 1 fully equipped kitchen and 1 laundry room. From the living room and 1 of the bedrooms there is access to 1 terrace with furniture capacity. The 2nd floor is very spacious and bright, It is distributed in master bedroom with its bathroom en suite and its large terrace with panoramic views. From the terrace, which measures almost 120m2, we can enjoy beautiful sunsets or barbecues with friends. In its surroundings we can easily access prestigious golf courses, restaurants, supermarkets or the beach in just 5 min. We reach Malaga airport just 20 min. It is a great investment due to its excellent location, do not wait and make your reservation with us.