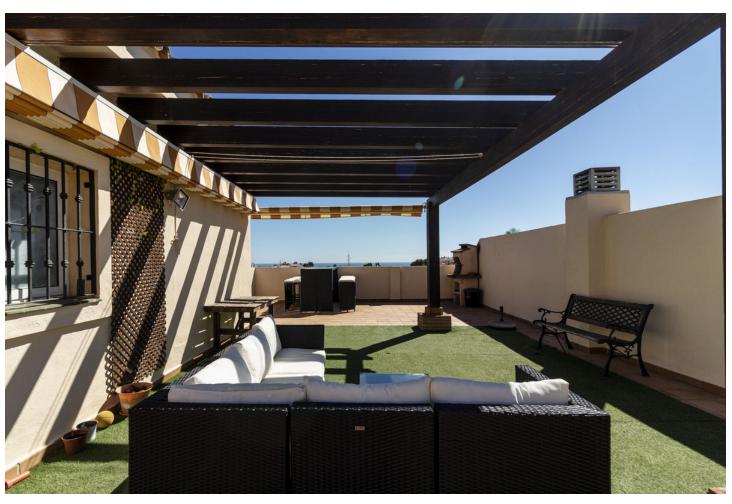

## Sales - Apartment - Riviera del Sol 340.000€

Riviera del Sol Apartment

Community: 1,536 EUR / year IBI: 617 EUR / year Rubbish: 81 EUR / year

3

3.5

224 m2

Fantastic double penthouse with panoramic views of the Mediterranean Sea, Riviera del Sol. The property is located in a gated community surrounded by tropical gardens and swimming pool. The penthouse is distributed over 2 floors, garage and terraces with views of the sea, Gibraltar and Africa. The 1st floor consists of 1 spacious living room, 2 bedrooms, 1 bathroom, 1 guest toilet and 1 fully equipped kitchen and 1 laundry room. From the living room and 1 of the bedrooms there is access to 1 terrace with furniture capacity. The 2nd floor is very spacious and bright, It is distributed in master bedroom with its bathroom en suite and its large terrace with panoramic views. From the terrace, which measures almost 120m2, we can enjoy beautiful sunsets or barbecues with friends. In its surroundings we can easily access prestigious golf courses, restaurants, supermarkets or the beach in just 5 min. We reach Malaga airport just 20 min. It is a great investment due to its excellent location, do not wait and make your reservation with us.