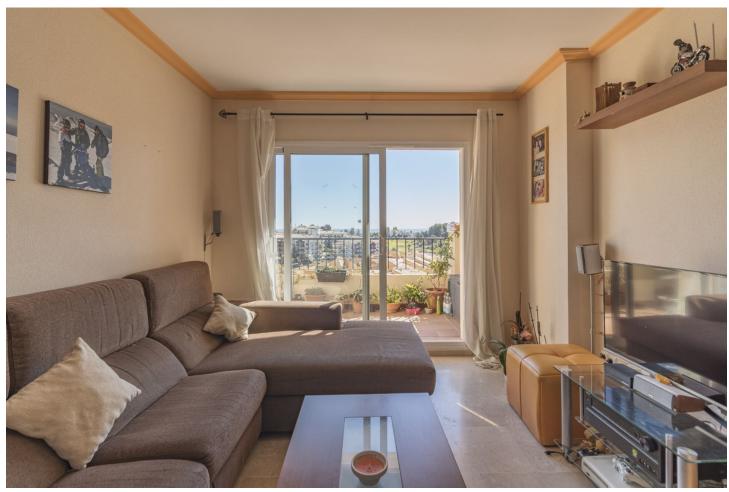

## Sales - Apartment - Riviera del Sol 340.000€

Riviera del Sol Apartment

Community: 1,536 EUR / year IBI: 617 EUR / year Rubbish: 81 EUR / year

3

3.5

224 m2

Fantastic double penthouse with panoramic views of the Mediterranean Sea, Riviera del Sol. The property is located in a gated community surrounded by tropical gardens and swimming pool. The penthouse is distributed over 2 floors, garage and terraces with views of the sea, Gibraltar and Africa. The 1st floor consists of 1 spacious living room, 2 bedrooms, 1 bathroom, 1 guest toilet and 1 fully equipped kitchen and 1 laundry room. From the living room and 1 of the bedrooms there is access to 1 terrace with furniture capacity. The 2nd floor is very spacious and bright, It is distributed in master bedroom with its bathroom en suite and its large terrace with panoramic views. From the terrace, which measures almost 120m2, we can enjoy beautiful sunsets or barbecues with friends. In its surroundings we can easily access prestigious golf courses, restaurants, supermarkets or the beach in just 5 min. We reach Malaga airport just 20 min. It is a great investment due to its excellent location, do not wait and make your reservation with us.