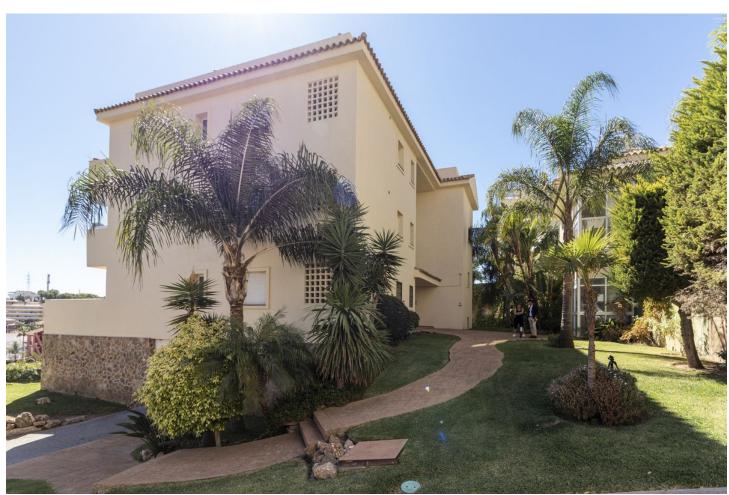

## Sales - Apartment - Riviera del Sol 340.000€

Riviera del Sol Apartment

Community: 1,536 EUR / year IBI: 617 EUR / year Rubbish: 81 EUR / year

3

3.5

224 m2

Fantastic double penthouse with panoramic views of the Mediterranean Sea, Riviera del Sol. The property is located in a gated community surrounded by tropical gardens and swimming pool. The penthouse is distributed over 2 floors, garage and terraces with views of the sea, Gibraltar and Africa. The 1st floor consists of 1 spacious living room, 2 bedrooms, 1 bathroom, 1 guest toilet and 1 fully equipped kitchen and 1 laundry room. From the living room and 1 of the bedrooms there is access to 1 terrace with furniture capacity. The 2nd floor is very spacious and bright, It is distributed in master bedroom with its bathroom en suite and its large terrace with panoramic views. From the terrace, which measures almost 120m2, we can enjoy beautiful sunsets or barbecues with friends. In its surroundings we can easily access prestigious golf courses, restaurants, supermarkets or the beach in just 5 min. We reach Malaga airport just 20 min. It is a great investment due to its excellent location, do not wait and make your reservation with us.