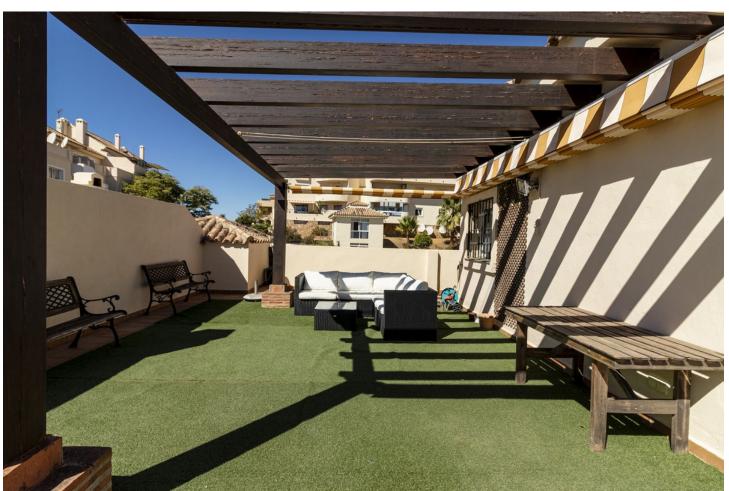

## Sales - Apartment - Riviera del Sol 340.000€

Riviera del Sol Apartment

Community: 1,536 EUR / year IBI: 617 EUR / year Rubbish: 81 EUR / year

3

3.5

224 m2

Fantastic double penthouse with panoramic views of the Mediterranean Sea, Riviera del Sol. The property is located in a gated community surrounded by tropical gardens and swimming pool. The penthouse is distributed over 2 floors, garage and terraces with views of the sea, Gibraltar and Africa. The 1st floor consists of 1 spacious living room, 2 bedrooms, 1 bathroom, 1 guest toilet and 1 fully equipped kitchen and 1 laundry room. From the living room and 1 of the bedrooms there is access to 1 terrace with furniture capacity. The 2nd floor is very spacious and bright, It is distributed in master bedroom with its bathroom en suite and its large terrace with panoramic views. From the terrace, which measures almost 120m2, we can enjoy beautiful sunsets or barbecues with friends. In its surroundings we can easily access prestigious golf courses, restaurants, supermarkets or the beach in just 5 min. We reach Malaga airport just 20 min. It is a great investment due to its excellent location, do not wait and make your reservation with us.