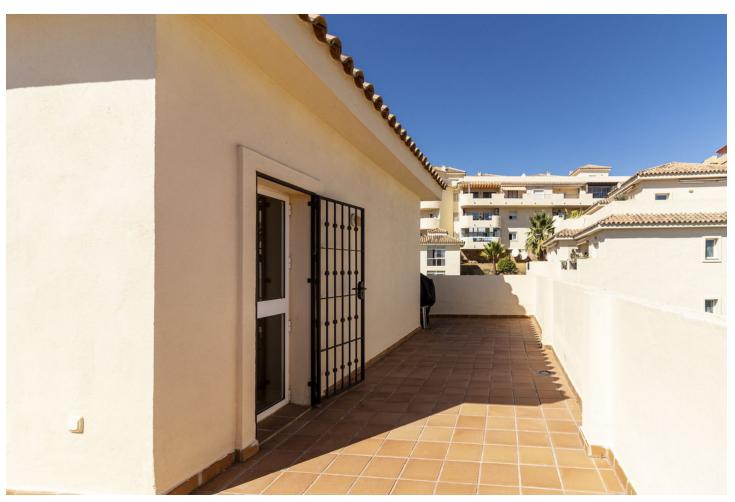

## Sales - Apartment - Riviera del Sol 340.000€

Riviera del Sol Apartment

Community: 1,536 EUR / year IBI: 617 EUR / year Rubbish: 81 EUR / year

3

3.5

224 m2

Fantastic double penthouse with panoramic views of the Mediterranean Sea, Riviera del Sol. The property is located in a gated community surrounded by tropical gardens and swimming pool. The penthouse is distributed over 2 floors, garage and terraces with views of the sea, Gibraltar and Africa. The 1st floor consists of 1 spacious living room, 2 bedrooms, 1 bathroom, 1 guest toilet and 1 fully equipped kitchen and 1 laundry room. From the living room and 1 of the bedrooms there is access to 1 terrace with furniture capacity. The 2nd floor is very spacious and bright, It is distributed in master bedroom with its bathroom en suite and its large terrace with panoramic views. From the terrace, which measures almost 120m2, we can enjoy beautiful sunsets or barbecues with friends. In its surroundings we can easily access prestigious golf courses, restaurants, supermarkets or the beach in just 5 min. We reach Malaga airport just 20 min. It is a great investment due to its excellent location, do not wait and make your reservation with us.