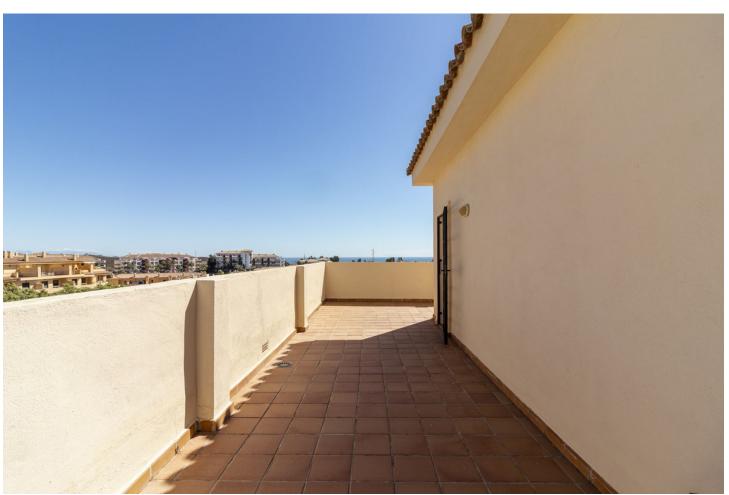

## Sales - Apartment - Riviera del Sol 340.000€

Riviera del Sol Apartment

Community: 1,536 EUR / year IBI: 617 EUR / year Rubbish: 81 EUR / year

3

3.5

224 m2

Fantastic double penthouse with panoramic views of the Mediterranean Sea, Riviera del Sol. The property is located in a gated community surrounded by tropical gardens and swimming pool. The penthouse is distributed over 2 floors, garage and terraces with views of the sea, Gibraltar and Africa. The 1st floor consists of 1 spacious living room, 2 bedrooms, 1 bathroom, 1 guest toilet and 1 fully equipped kitchen and 1 laundry room. From the living room and 1 of the bedrooms there is access to 1 terrace with furniture capacity. The 2nd floor is very spacious and bright, It is distributed in master bedroom with its bathroom en suite and its large terrace with panoramic views. From the terrace, which measures almost 120m2, we can enjoy beautiful sunsets or barbecues with friends. In its surroundings we can easily access prestigious golf courses, restaurants, supermarkets or the beach in just 5 min. We reach Malaga airport just 20 min. It is a great investment due to its excellent location, do not wait and make your reservation with us.