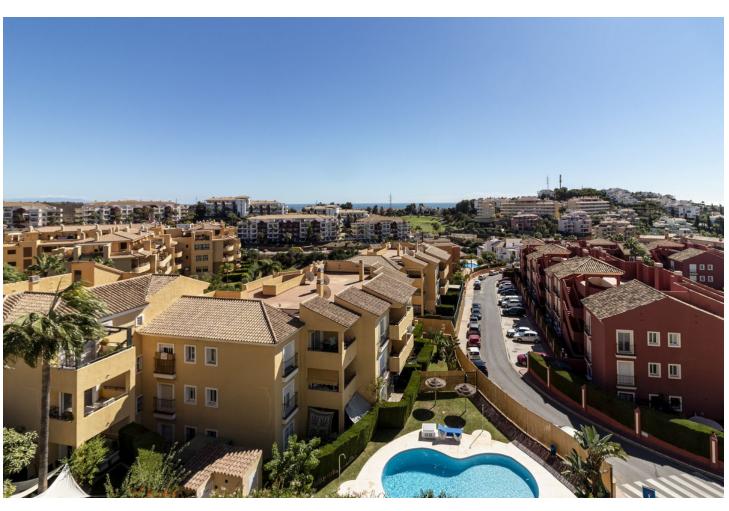

## Sales - Apartment - Riviera del Sol 340.000€

Riviera del Sol Apartment

Community: 1,536 EUR / year IBI: 617 EUR / year Rubbish: 81 EUR / year

3

3.5

224 m2

Fantastic double penthouse with panoramic views of the Mediterranean Sea, Riviera del Sol. The property is located in a gated community surrounded by tropical gardens and swimming pool. The penthouse is distributed over 2 floors, garage and terraces with views of the sea, Gibraltar and Africa. The 1st floor consists of 1 spacious living room, 2 bedrooms, 1 bathroom, 1 guest toilet and 1 fully equipped kitchen and 1 laundry room. From the living room and 1 of the bedrooms there is access to 1 terrace with furniture capacity. The 2nd floor is very spacious and bright, It is distributed in master bedroom with its bathroom en suite and its large terrace with panoramic views. From the terrace, which measures almost 120m2, we can enjoy beautiful sunsets or barbecues with friends. In its surroundings we can easily access prestigious golf courses, restaurants, supermarkets or the beach in just 5 min. We reach Malaga airport just 20 min. It is a great investment due to its excellent location, do not wait and make your reservation with us.