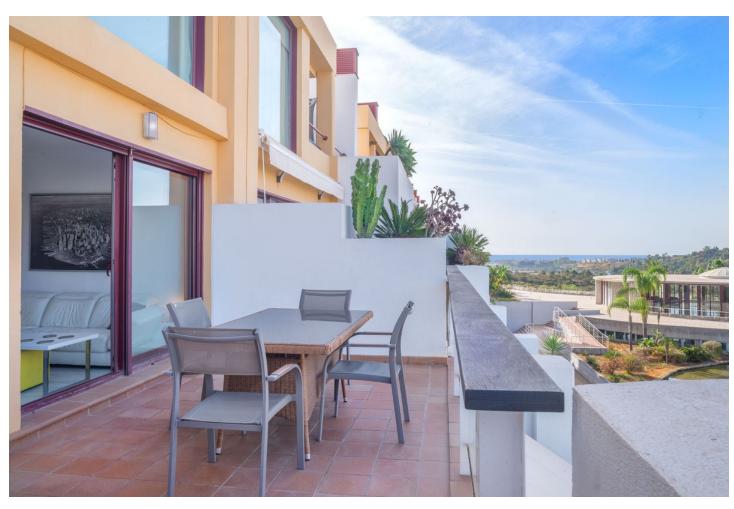

## Sales - Apartment - Benahavís 274.000€

Benahavís Apartment

Community: 3,156 EUR / year IBI: 487 EUR / year Rubbish: 18 EUR / year

2

2

157 m2

"PARQUE BOTANICO RESORT & COUNTRY CLUB is a dream urbanization located on the Costa del Sol in the municipal area of Benahavís, just 10 minutes from the beach and the leisure areas that abound in the area and 15 minutes from Puerto Banús. The urbanization has several outdoor pools and an indoor pool that maintains the water temperature throughout the year between 26 ° and 28 °. It has a gym area, two squash courts, several paddle, tennis and basketball courts, a spa with Jacuzzi and sauna. The community gardens give you a feeling of well-being and quality of life and all common areas have facilities for wheelchair access, even in the pools that have special cranes that allow access to people with reduced mobility. The duplex apartment has been recently renovated and is distributed in a living-dining room with a kitchen, a balcony terrace, a large bedroom with an en-suite bathroom. The duplex floor is composed of a living room bedroom, with a large bathroom and a terrace with sea views. The price includes a parking space with a storage room, and it has the facility to recharge the electric car. Come visit and you will be convinced of the qualities and advantages that this urbanization offers you."