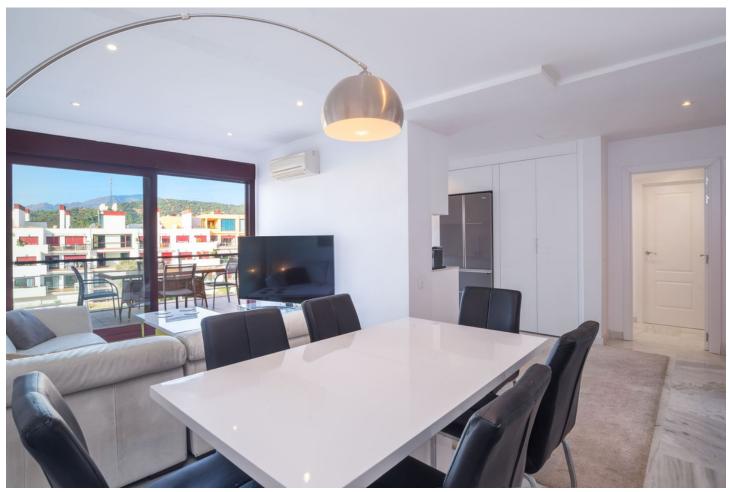

## Sales - Apartment - Benahavís 274.000€

Benahavís Apartment

Community: 3,156 EUR / year IBI: 487 EUR / year Rubbish: 18 EUR / year

2

2

157 m2

"PARQUE BOTANICO RESORT & COUNTRY CLUB is a dream urbanization located on the Costa del Sol in the municipal area of Benahavís, just 10 minutes from the beach and the leisure areas that abound in the area and 15 minutes from Puerto Banús. The urbanization has several outdoor pools and an indoor pool that maintains the water temperature throughout the year between 26 ° and 28 °. It has a gym area, two squash courts, several paddle, tennis and basketball courts, a spa with Jacuzzi and sauna. The community gardens give you a feeling of well-being and quality of life and all common areas have facilities for wheelchair access, even in the pools that have special cranes that allow access to people with reduced mobility. The duplex apartment has been recently renovated and is distributed in a living-dining room with a kitchen, a balcony terrace, a large bedroom with an en-suite bathroom. The duplex floor is composed of a living room bedroom, with a large bathroom and a terrace with sea views. The price includes a parking space with a storage room, and it has the facility to recharge the electric car. Come visit and you will be convinced of the qualities and advantages that this urbanization offers you."