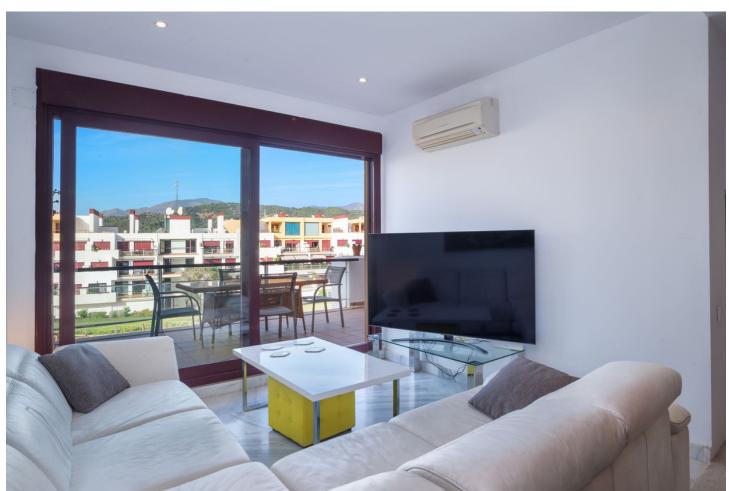

## Sales - Apartment - Benahavís 274.000€

Benahavís Apartment

Community: 3,156 EUR / year IBI: 487 EUR / year Rubbish: 18 EUR / year

2

2

157 m2

"PARQUE BOTANICO RESORT & COUNTRY CLUB is a dream urbanization located on the Costa del Sol in the municipal area of Benahavís, just 10 minutes from the beach and the leisure areas that abound in the area and 15 minutes from Puerto Banús. The urbanization has several outdoor pools and an indoor pool that maintains the water temperature throughout the year between 26 ° and 28 °. It has a gym area, two squash courts, several paddle, tennis and basketball courts, a spa with Jacuzzi and sauna. The community gardens give you a feeling of well-being and quality of life and all common areas have facilities for wheelchair access, even in the pools that have special cranes that allow access to people with reduced mobility. The duplex apartment has been recently renovated and is distributed in a living-dining room with a kitchen, a balcony terrace, a large bedroom with an en-suite bathroom. The duplex floor is composed of a living room bedroom, with a large bathroom and a terrace with sea views. The price includes a parking space with a storage room, and it has the facility to recharge the electric car. Come visit and you will be convinced of the qualities and advantages that this urbanization offers you."