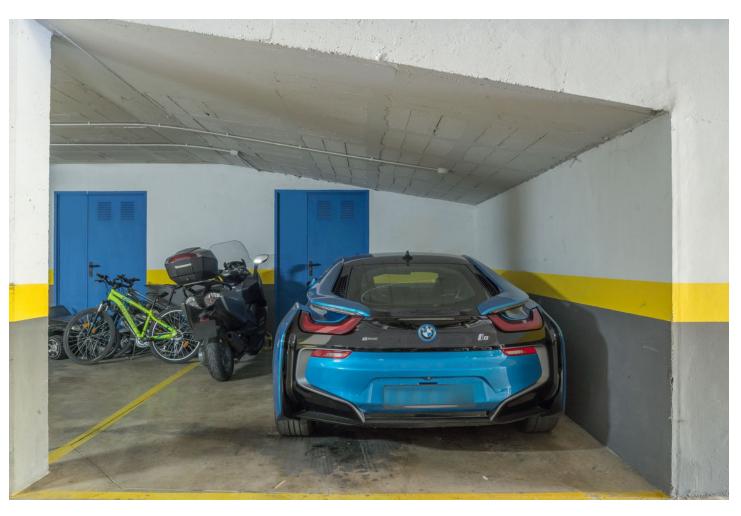

## Sales - Apartment - Benahavís 274.000€

Benahavís Apartment

Community: 3,156 EUR / year IBI: 487 EUR / year Rubbish: 18 EUR / year

2

2

157 m2

"PARQUE BOTANICO RESORT & COUNTRY CLUB is a dream urbanization located on the Costa del Sol in the municipal area of Benahavís, just 10 minutes from the beach and the leisure areas that abound in the area and 15 minutes from Puerto Banús. The urbanization has several outdoor pools and an indoor pool that maintains the water temperature throughout the year between 26 ° and 28 °. It has a gym area, two squash courts, several paddle, tennis and basketball courts, a spa with Jacuzzi and sauna. The community gardens give you a feeling of well-being and quality of life and all common areas have facilities for wheelchair access, even in the pools that have special cranes that allow access to people with reduced mobility. The duplex apartment has been recently renovated and is distributed in a living-dining room with a kitchen, a balcony terrace, a large bedroom with an en-suite bathroom. The duplex floor is composed of a living room bedroom, with a large bathroom and a terrace with sea views. The price includes a parking space with a storage room, and it has the facility to recharge the electric car. Come visit and you will be convinced of the qualities and advantages that this urbanization offers you."