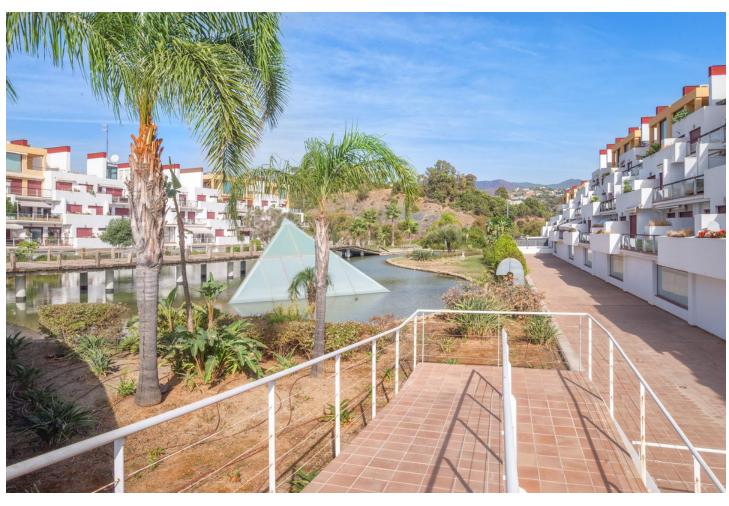

## Sales - Apartment - Benahavís 274.000€

Benahavís Apartment

Community: 3,156 EUR / year IBI: 487 EUR / year Rubbish: 18 EUR / year

2

2

157 m2

"PARQUE BOTANICO RESORT & COUNTRY CLUB is a dream urbanization located on the Costa del Sol in the municipal area of Benahavís, just 10 minutes from the beach and the leisure areas that abound in the area and 15 minutes from Puerto Banús. The urbanization has several outdoor pools and an indoor pool that maintains the water temperature throughout the year between 26 ° and 28 °. It has a gym area, two squash courts, several paddle, tennis and basketball courts, a spa with Jacuzzi and sauna. The community gardens give you a feeling of well-being and quality of life and all common areas have facilities for wheelchair access, even in the pools that have special cranes that allow access to people with reduced mobility. The duplex apartment has been recently renovated and is distributed in a living-dining room with a kitchen, a balcony terrace, a large bedroom with an en-suite bathroom. The duplex floor is composed of a living room bedroom, with a large bathroom and a terrace with sea views. The price includes a parking space with a storage room, and it has the facility to recharge the electric car. Come visit and you will be convinced of the qualities and advantages that this urbanization offers you."