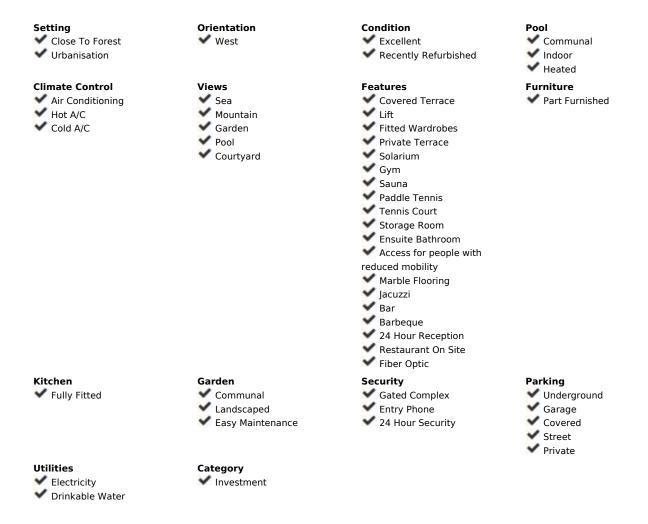

## Sales - Apartment - Benahavís 274.000€

Benahavís Apartment

Community: 3,156 EUR / year IBI: 487 EUR / year Rubbish: 18 EUR / year

2

2

157 m2

"PARQUE BOTANICO RESORT & COUNTRY CLUB is a dream urbanization located on the Costa del Sol in the municipal area of Benahavís, just 10 minutes from the beach and the leisure areas that abound in the area and 15 minutes from Puerto Banús. The urbanization has several outdoor pools and an indoor pool that maintains the water temperature throughout the year between 26 ° and 28 °. It has a gym area, two squash courts, several paddle, tennis and basketball courts, a spa with Jacuzzi and sauna. The community gardens give you a feeling of well-being and quality of life and all common areas have facilities for wheelchair access, even in the pools that have special cranes that allow access to people with reduced mobility. The duplex apartment has been recently renovated and is distributed in a living-dining room with a kitchen, a balcony terrace, a large bedroom with an en-suite bathroom. The duplex floor is composed of a living room bedroom, with a large bathroom and a terrace with sea views. The price includes a parking space with a storage room, and it has the facility to recharge the electric car. Come visit and you will be convinced of the qualities and advantages that this urbanization offers you."