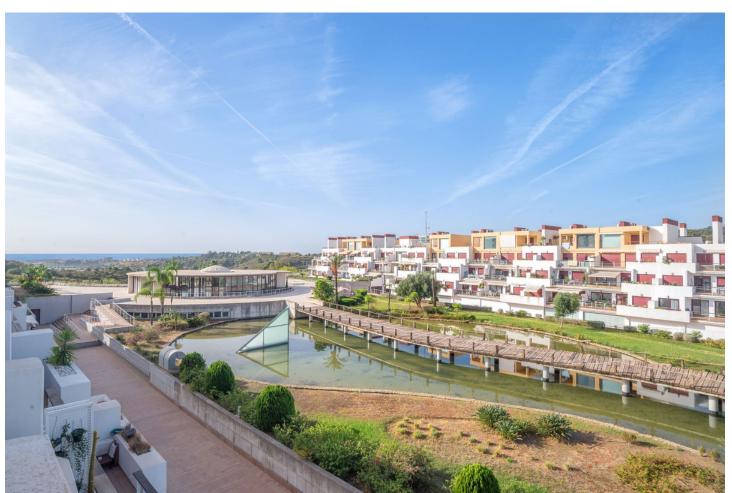

## Sales - Apartment - Benahavís 274.000€

Benahavís Apartment

Community: 3,156 EUR / year IBI: 487 EUR / year Rubbish: 18 EUR / year

2

2

157 m2

"PARQUE BOTANICO RESORT & COUNTRY CLUB is a dream urbanization located on the Costa del Sol in the municipal area of Benahavís, just 10 minutes from the beach and the leisure areas that abound in the area and 15 minutes from Puerto Banús. The urbanization has several outdoor pools and an indoor pool that maintains the water temperature throughout the year between 26 ° and 28 °. It has a gym area, two squash courts, several paddle, tennis and basketball courts, a spa with Jacuzzi and sauna. The community gardens give you a feeling of well-being and quality of life and all common areas have facilities for wheelchair access, even in the pools that have special cranes that allow access to people with reduced mobility. The duplex apartment has been recently renovated and is distributed in a living-dining room with a kitchen, a balcony terrace, a large bedroom with an en-suite bathroom. The duplex floor is composed of a living room bedroom, with a large bathroom and a terrace with sea views. The price includes a parking space with a storage room, and it has the facility to recharge the electric car. Come visit and you will be convinced of the qualities and advantages that this urbanization offers you."