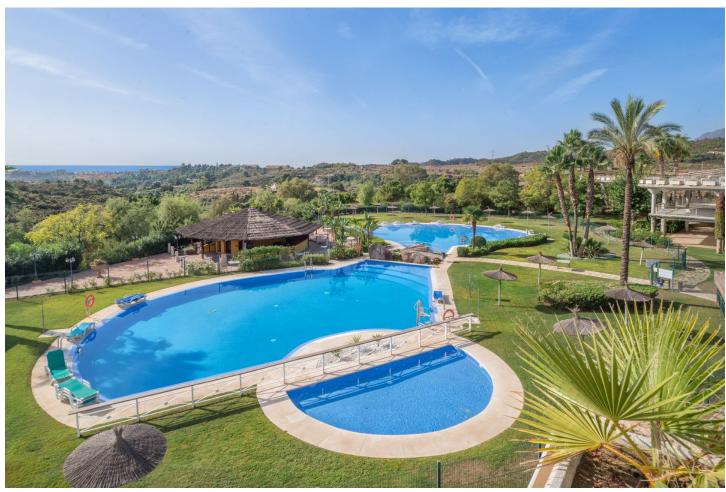

## Sales - Apartment - Benahavís 274.000€

Benahavís Apartment

Community: 3,156 EUR / year IBI: 487 EUR / year Rubbish: 18 EUR / year

2

2

157 m2

"PARQUE BOTANICO RESORT & COUNTRY CLUB is a dream urbanization located on the Costa del Sol in the municipal area of Benahavís, just 10 minutes from the beach and the leisure areas that abound in the area and 15 minutes from Puerto Banús. The urbanization has several outdoor pools and an indoor pool that maintains the water temperature throughout the year between 26 ° and 28 °. It has a gym area, two squash courts, several paddle, tennis and basketball courts, a spa with Jacuzzi and sauna. The community gardens give you a feeling of well-being and quality of life and all common areas have facilities for wheelchair access, even in the pools that have special cranes that allow access to people with reduced mobility. The duplex apartment has been recently renovated and is distributed in a living-dining room with a kitchen, a balcony terrace, a large bedroom with an en-suite bathroom. The duplex floor is composed of a living room bedroom, with a large bathroom and a terrace with sea views. The price includes a parking space with a storage room, and it has the facility to recharge the electric car. Come visit and you will be convinced of the qualities and advantages that this urbanization offers you."