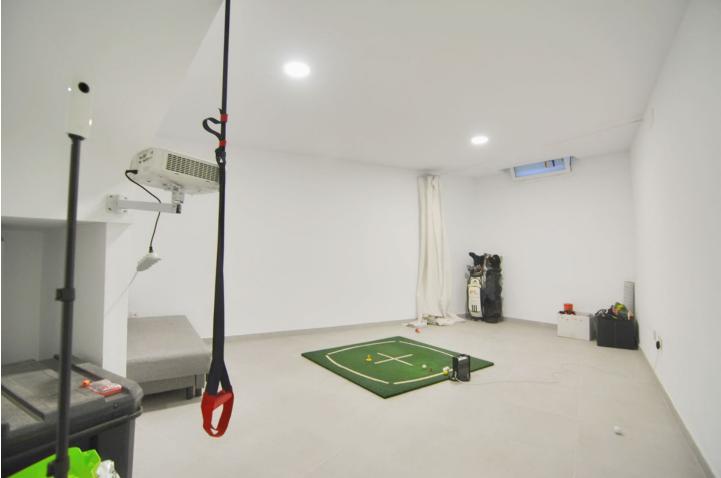

## Mijas Golf House Community: 2,580 EUR / year IBI: 485 EUR / year Rubbish: 80 EUR / year 2 I58 m2

We are happy to present you this beautiful semi-detached house that has been completely renovated. Located in the town of Mijas, in the prestigious area of Mijas Golf, there is an urbanization that stands out, with the name of Hoyo 16, This beautiful urbanization has beautiful common areas, filling each of its corners with energy. The house is divided into a total of 3 floors: The main floor has a beautiful entrance, independent kitchen, bathroom with window and a spacious living room with a fireplace with access to the beautiful community gardens that you can walk around and enjoy as if it were your own. On the upper floor there are 2 double bedrooms with fitted wardrobes, 2 exterior bathrooms, the master bedroom has its own bathroom en suite. In the basement, you have a large open space. The house has been completely renovated with high quality windows, porcelain floors etc. In addition, the well-appointed community allows meetings or celebrations in its common areas, the decoration of nature being the main detail of all of them and its saltwater pool an essential complement. For more information or visits do not hesitate to contact us. We have a virtual tour of the house.