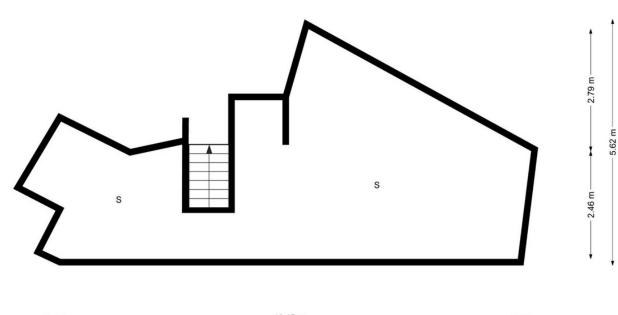

## Mijas Golf House Community: 2,580 EUR / year IBI: 485 EUR / year Rubbish: 80 EUR / year 2 I58 m2

We are happy to present you this beautiful semi-detached house that has been completely renovated. Located in the town of Mijas, in the prestigious area of Mijas Golf, there is an urbanization that stands out, with the name of Hoyo 16, This beautiful urbanization has beautiful common areas, filling each of its corners with energy. The house is divided into a total of 3 floors: The main floor has a beautiful entrance, independent kitchen, bathroom with window and a spacious living room with a fireplace with access to the beautiful community gardens that you can walk around and enjoy as if it were your own. On the upper floor there are 2 double bedrooms with fitted wardrobes, 2 exterior bathrooms, the master bedroom has its own bathroom en suite. In the basement, you have a large open space. The house has been completely renovated with high quality windows, porcelain floors etc. In addition, the well-appointed community allows meetings or celebrations in its common areas, the decoration of nature being the main detail of all of them and its saltwater pool an essential complement. For more information or visits do not hesitate to contact us. We have a virtual tour of the house.

Category Investment

Pool Communal

Furniture V Optional

Parking

→ 2.71 m → 2.08 m →

◆ 0.97 m → 1.48 m → 1.48 m →