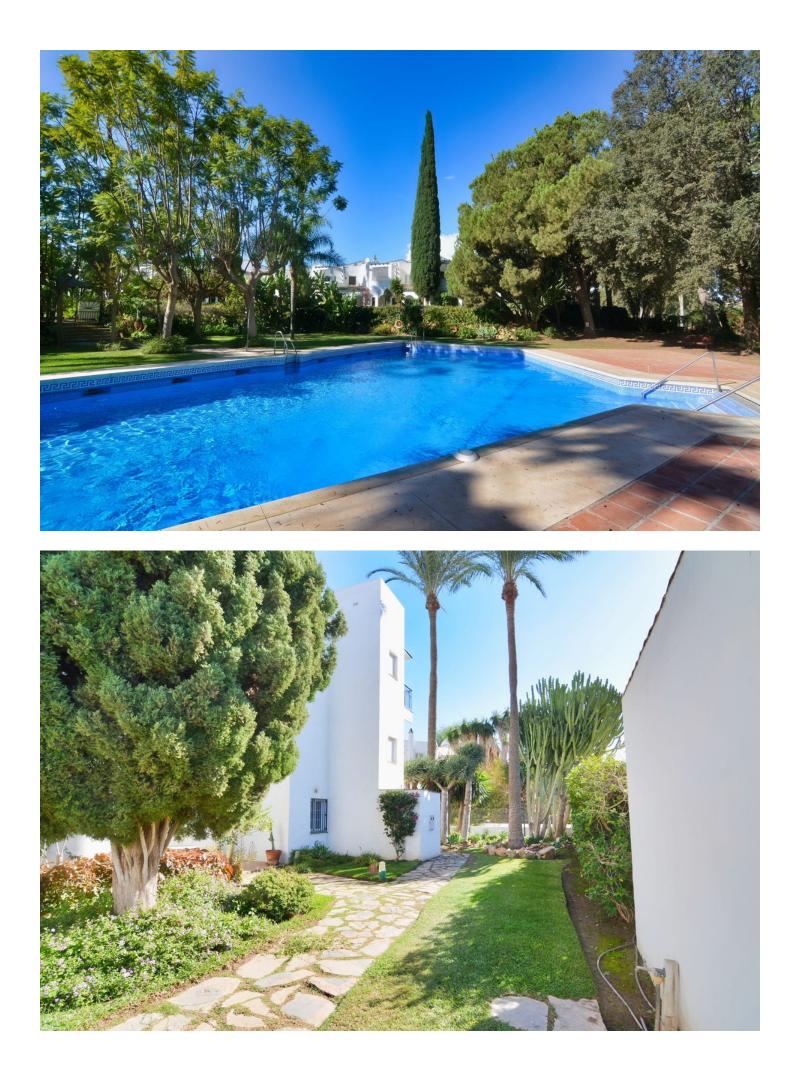

## Mijas Golf House Community: 2,580 EUR / year IBI: 485 EUR / year Rubbish: 80 EUR / year 2 I58 m2

We are happy to present you this beautiful semi-detached house that has been completely renovated. Located in the town of Mijas, in the prestigious area of Mijas Golf, there is an urbanization that stands out, with the name of Hoyo 16, This beautiful urbanization has beautiful common areas, filling each of its corners with energy. The house is divided into a total of 3 floors: The main floor has a beautiful entrance, independent kitchen, bathroom with window and a spacious living room with a fireplace with access to the beautiful community gardens that you can walk around and enjoy as if it were your own. On the upper floor there are 2 double bedrooms with fitted wardrobes, 2 exterior bathrooms, the master bedroom has its own bathroom en suite. In the basement, you have a large open space. The house has been completely renovated with high quality windows, porcelain floors etc. In addition, the well-appointed community allows meetings or celebrations in its common areas, the decoration of nature being the main detail of all of them and its saltwater pool an essential complement. For more information or visits do not hesitate to contact us. We have a virtual tour of the house.

Setting

Close To Golf Close To Schools Urbanisation

Climate Control

Kitchen Fully Fitted

Utilities Electricity Drinkable Water Telephone Orientation East South

Views Mountain Garden

Garden Communal Landscaped