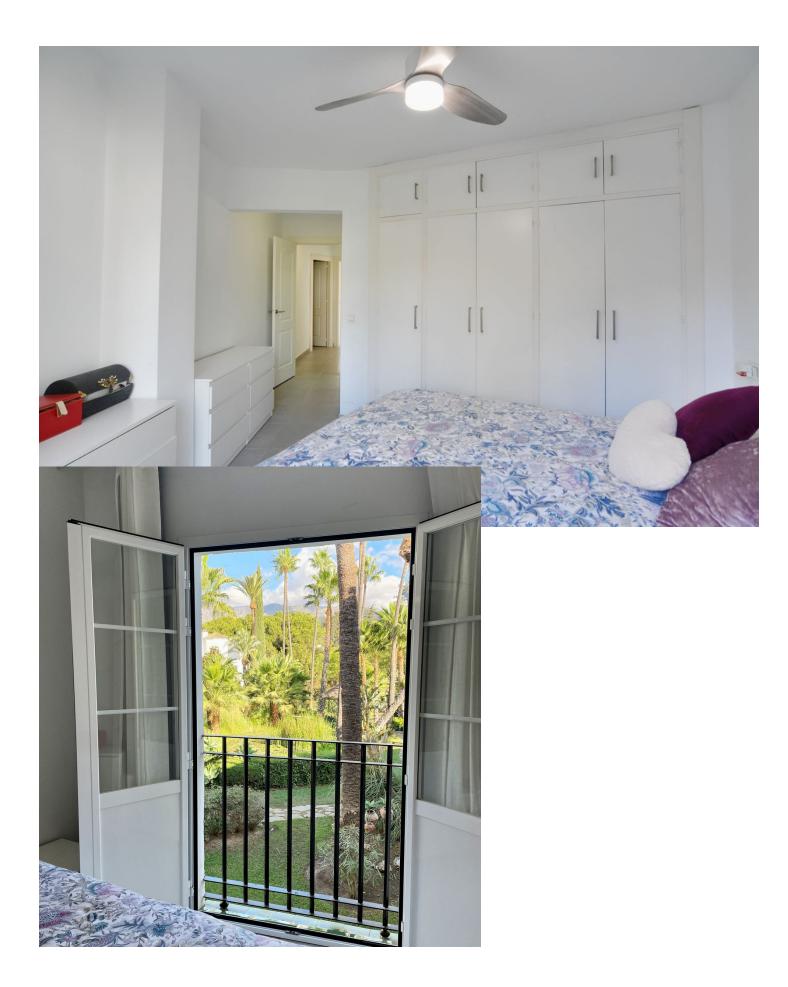

## Mijas Golf House Community: 2,580 EUR / year IBI: 485 EUR / year Rubbish: 80 EUR / year 2 I58 m2

We are happy to present you this beautiful semi-detached house that has been completely renovated. Located in the town of Mijas, in the prestigious area of Mijas Golf, there is an urbanization that stands out, with the name of Hoyo 16, This beautiful urbanization has beautiful common areas, filling each of its corners with energy. The house is divided into a total of 3 floors: The main floor has a beautiful entrance, independent kitchen, bathroom with window and a spacious living room with a fireplace with access to the beautiful community gardens that you can walk around and enjoy as if it were your own. On the upper floor there are 2 double bedrooms with fitted wardrobes, 2 exterior bathrooms, the master bedroom has its own bathroom en suite. In the basement, you have a large open space. The house has been completely renovated with high quality windows, porcelain floors etc. In addition, the well-appointed community allows meetings or celebrations in its common areas, the decoration of nature being the main detail of all of them and its saltwater pool an essential complement. For more information or visits do not hesitate to contact us. We have a virtual tour of the house.