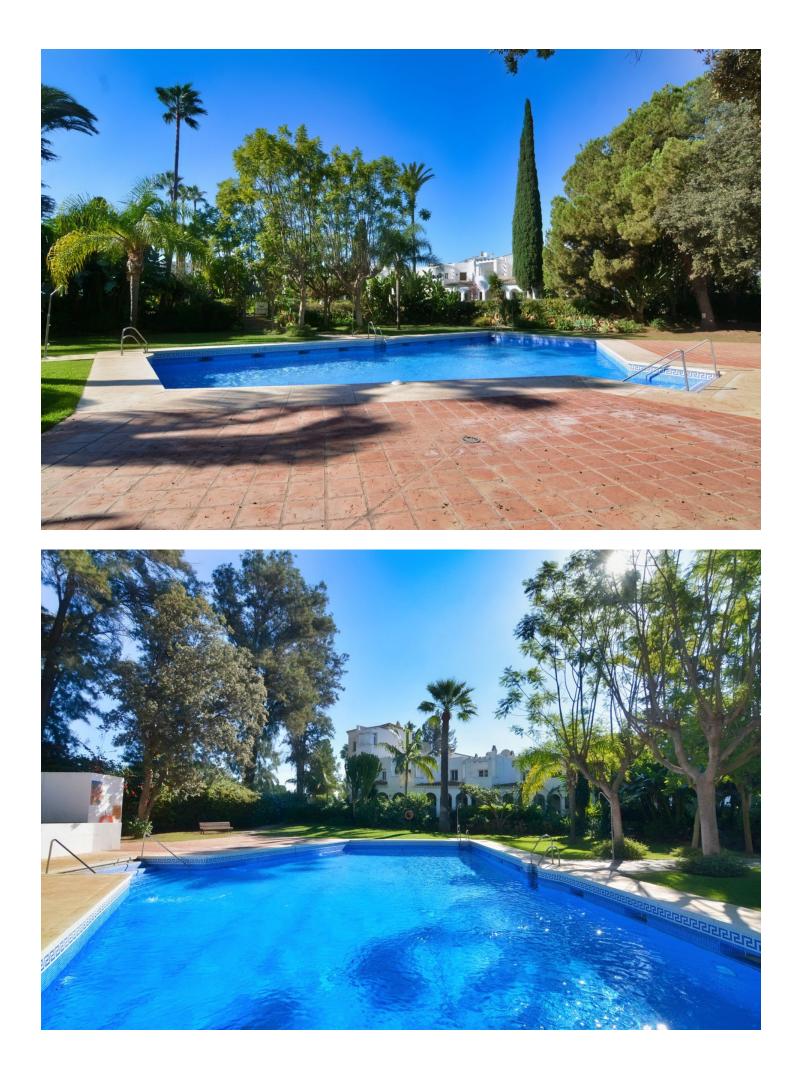

## Mijas Golf House Community: 2,580 EUR / year IBI: 485 EUR / year Rubbish: 80 EUR / year 2 I58 m2

We are happy to present you this beautiful semi-detached house that has been completely renovated. Located in the town of Mijas, in the prestigious area of Mijas Golf, there is an urbanization that stands out, with the name of Hoyo 16, This beautiful urbanization has beautiful common areas, filling each of its corners with energy. The house is divided into a total of 3 floors: The main floor has a beautiful entrance, independent kitchen, bathroom with window and a spacious living room with a fireplace with access to the beautiful community gardens that you can walk around and enjoy as if it were your own. On the upper floor there are 2 double bedrooms with fitted wardrobes, 2 exterior bathrooms, the master bedroom has its own bathroom en suite. In the basement, you have a large open space. The house has been completely renovated with high quality windows, porcelain floors etc. In addition, the well-appointed community allows meetings or celebrations in its common areas, the decoration of nature being the main detail of all of them and its saltwater pool an essential complement. For more information or visits do not hesitate to contact us. We have a virtual tour of the house.

Category Investment

Pool Communal

Furniture V Optional

Parking

→ 2.71 m → 2.08 m →

◆ 0.97 m → 1.48 m → 1.48 m →