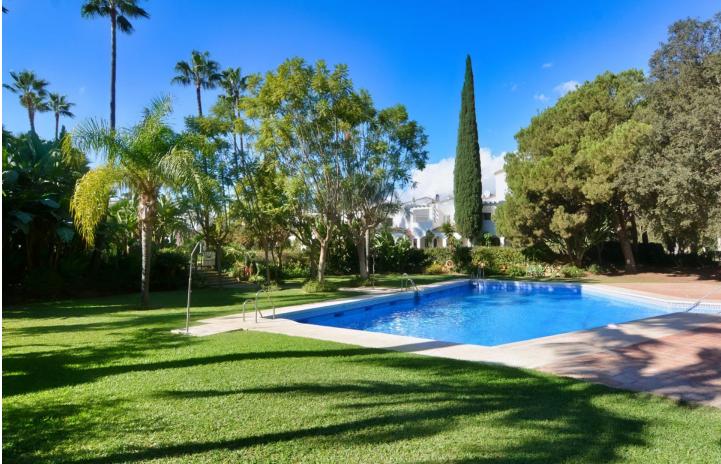

## Mijas Golf House Community: 2,580 EUR / year IBI: 485 EUR / year Rubbish: 80 EUR / year 2 I58 m2

We are happy to present you this beautiful semi-detached house that has been completely renovated. Located in the town of Mijas, in the prestigious area of Mijas Golf, there is an urbanization that stands out, with the name of Hoyo 16, This beautiful urbanization has beautiful common areas, filling each of its corners with energy. The house is divided into a total of 3 floors: The main floor has a beautiful entrance, independent kitchen, bathroom with window and a spacious living room with a fireplace with access to the beautiful community gardens that you can walk around and enjoy as if it were your own. On the upper floor there are 2 double bedrooms with fitted wardrobes, 2 exterior bathrooms, the master bedroom has its own bathroom en suite. In the basement, you have a large open space. The house has been completely renovated with high quality windows, porcelain floors etc. In addition, the well-appointed community allows meetings or celebrations in its common areas, the decoration of nature being the main detail of all of them and its saltwater pool an essential complement. For more information or visits do not hesitate to contact us. We have a virtual tour of the house.

Category Investment

Pool Communal

Furniture V Optional

Parking

→ 2.71 m → 2.08 m →

◆ 0.97 m → 1.48 m → 1.48 m →