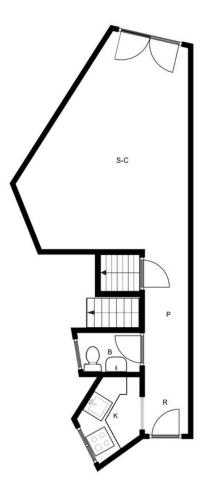

## Mijas Golf House Community: 2,580 EUR / year IBI: 485 EUR / year Rubbish: 80 EUR / year 2 I58 m2

We are happy to present you this beautiful semi-detached house that has been completely renovated. Located in the town of Mijas, in the prestigious area of Mijas Golf, there is an urbanization that stands out, with the name of Hoyo 16, This beautiful urbanization has beautiful common areas, filling each of its corners with energy. The house is divided into a total of 3 floors: The main floor has a beautiful entrance, independent kitchen, bathroom with window and a spacious living room with a fireplace with access to the beautiful community gardens that you can walk around and enjoy as if it were your own. On the upper floor there are 2 double bedrooms with fitted wardrobes, 2 exterior bathrooms, the master bedroom has its own bathroom en suite. In the basement, you have a large open space. The house has been completely renovated with high quality windows, porcelain floors etc. In addition, the well-appointed community allows meetings or celebrations in its common areas, the decoration of nature being the main detail of all of them and its saltwater pool an essential complement. For more information or visits do not hesitate to contact us. We have a virtual tour of the house.