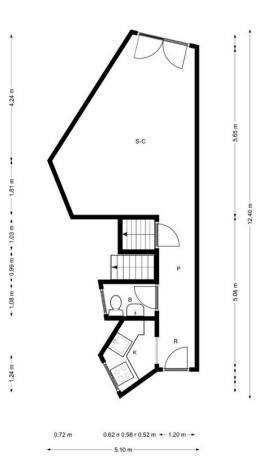

## Mijas Golf House Community: 2,580 EUR / year IBI: 485 EUR / year Rubbish: 80 EUR / year 2 I58 m2

We are happy to present you this beautiful semi-detached house that has been completely renovated. Located in the town of Mijas, in the prestigious area of Mijas Golf, there is an urbanization that stands out, with the name of Hoyo 16, This beautiful urbanization has beautiful common areas, filling each of its corners with energy. The house is divided into a total of 3 floors: The main floor has a beautiful entrance, independent kitchen, bathroom with window and a spacious living room with a fireplace with access to the beautiful community gardens that you can walk around and enjoy as if it were your own. On the upper floor there are 2 double bedrooms with fitted wardrobes, 2 exterior bathrooms, the master bedroom has its own bathroom en suite. In the basement, you have a large open space. The house has been completely renovated with high quality windows, porcelain floors etc. In addition, the well-appointed community allows meetings or celebrations in its common areas, the decoration of nature being the main detail of all of them and its saltwater pool an essential complement. For more information or visits do not hesitate to contact us. We have a virtual tour of the house.