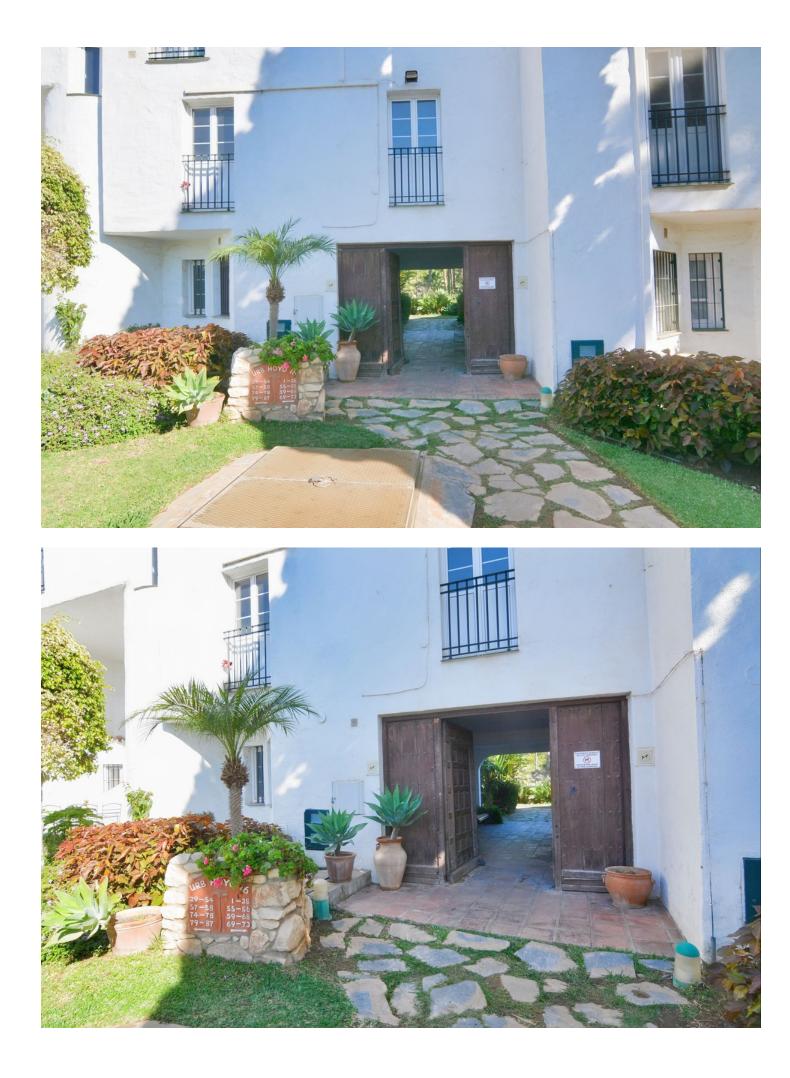

## Mijas Golf House Community: 2,580 EUR / year IBI: 485 EUR / year Rubbish: 80 EUR / year 2 I58 m2

We are happy to present you this beautiful semi-detached house that has been completely renovated. Located in the town of Mijas, in the prestigious area of Mijas Golf, there is an urbanization that stands out, with the name of Hoyo 16, This beautiful urbanization has beautiful common areas, filling each of its corners with energy. The house is divided into a total of 3 floors: The main floor has a beautiful entrance, independent kitchen, bathroom with window and a spacious living room with a fireplace with access to the beautiful community gardens that you can walk around and enjoy as if it were your own. On the upper floor there are 2 double bedrooms with fitted wardrobes, 2 exterior bathrooms, the master bedroom has its own bathroom en suite. In the basement, you have a large open space. The house has been completely renovated with high quality windows, porcelain floors etc. In addition, the well-appointed community allows meetings or celebrations in its common areas, the decoration of nature being the main detail of all of them and its saltwater pool an essential complement. For more information or visits do not hesitate to contact us. We have a virtual tour of the house.