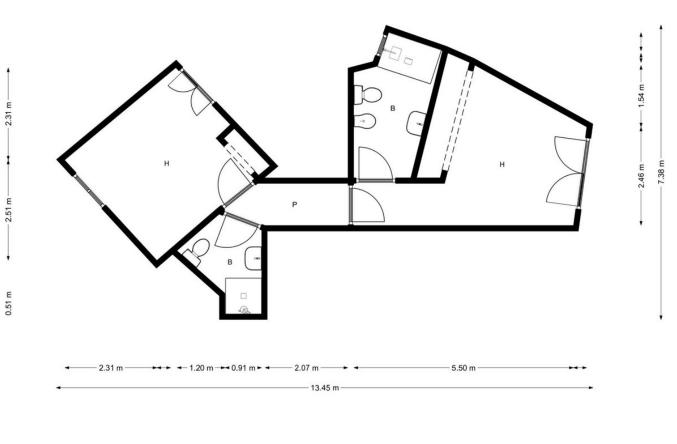

## Mijas Golf House Community: 2,580 EUR / year IBI: 485 EUR / year Rubbish: 80 EUR / year 2 I58 m2

We are happy to present you this beautiful semi-detached house that has been completely renovated. Located in the town of Mijas, in the prestigious area of Mijas Golf, there is an urbanization that stands out, with the name of Hoyo 16, This beautiful urbanization has beautiful common areas, filling each of its corners with energy. The house is divided into a total of 3 floors: The main floor has a beautiful entrance, independent kitchen, bathroom with window and a spacious living room with a fireplace with access to the beautiful community gardens that you can walk around and enjoy as if it were your own. On the upper floor there are 2 double bedrooms with fitted wardrobes, 2 exterior bathrooms, the master bedroom has its own bathroom en suite. In the basement, you have a large open space. The house has been completely renovated with high quality windows, porcelain floors etc. In addition, the well-appointed community allows meetings or celebrations in its common areas, the decoration of nature being the main detail of all of them and its saltwater pool an essential complement. For more information or visits do not hesitate to contact us. We have a virtual tour of the house.