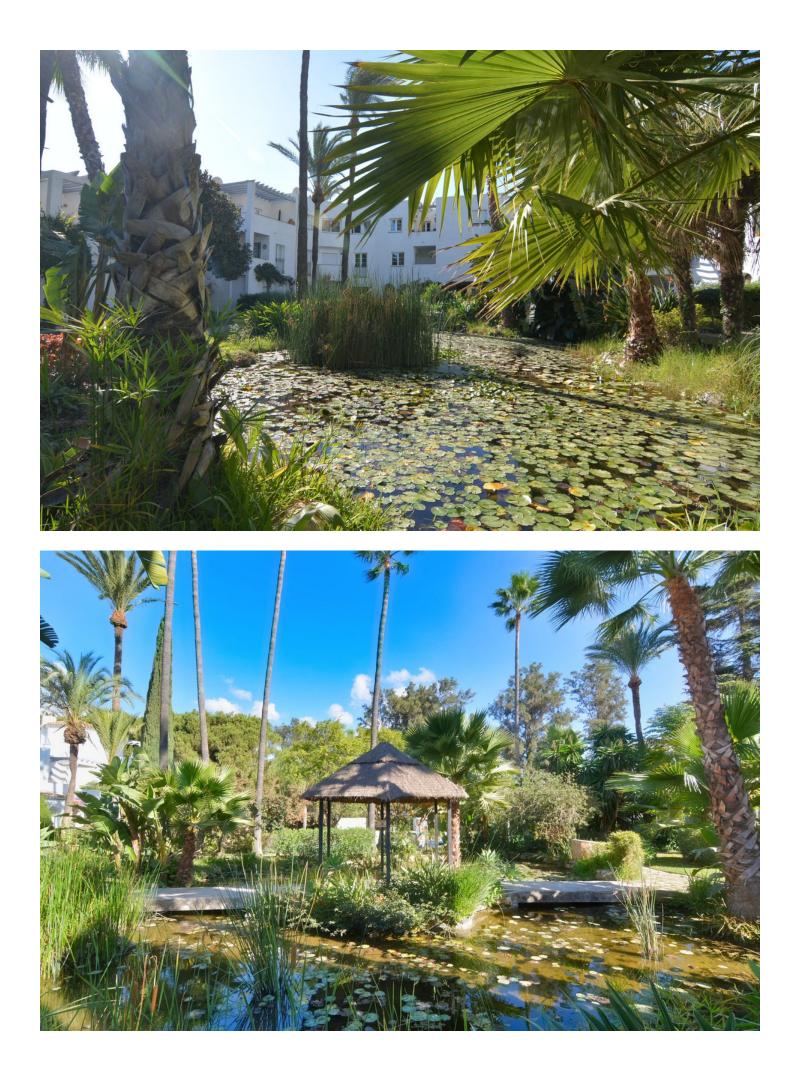

## Mijas Golf House Community: 2,580 EUR / year IBI: 485 EUR / year Rubbish: 80 EUR / year 2 I58 m2

We are happy to present you this beautiful semi-detached house that has been completely renovated. Located in the town of Mijas, in the prestigious area of Mijas Golf, there is an urbanization that stands out, with the name of Hoyo 16, This beautiful urbanization has beautiful common areas, filling each of its corners with energy. The house is divided into a total of 3 floors: The main floor has a beautiful entrance, independent kitchen, bathroom with window and a spacious living room with a fireplace with access to the beautiful community gardens that you can walk around and enjoy as if it were your own. On the upper floor there are 2 double bedrooms with fitted wardrobes, 2 exterior bathrooms, the master bedroom has its own bathroom en suite. In the basement, you have a large open space. The house has been completely renovated with high quality windows, porcelain floors etc. In addition, the well-appointed community allows meetings or celebrations in its common areas, the decoration of nature being the main detail of all of them and its saltwater pool an essential complement. For more information or visits do not hesitate to contact us. We have a virtual tour of the house.

Setting

Close To Golf Close To Schools Urbanisation

Climate Control

Kitchen Fully Fitted

Utilities Electricity Drinkable Water Telephone Orientation East South

Views Mountain Garden

Garden Communal Landscaped