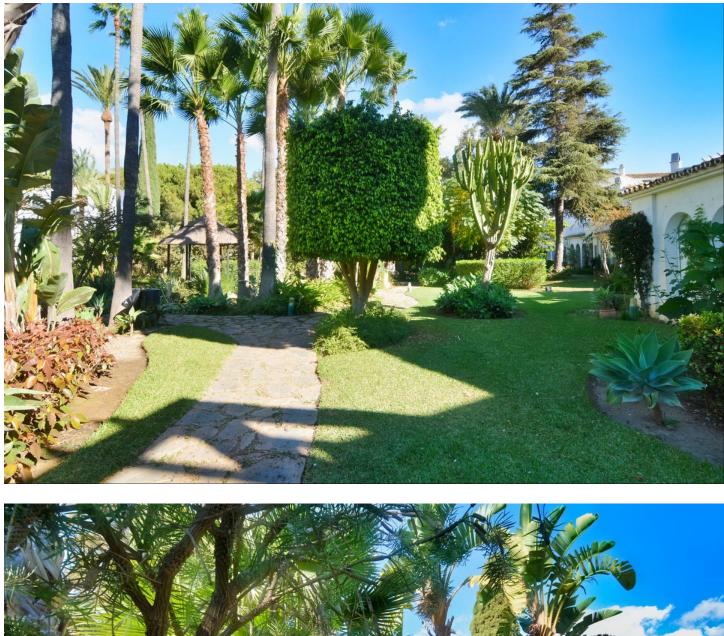

## Mijas Golf House Community: 2,580 EUR / year IBI: 485 EUR / year Rubbish: 80 EUR / year 2 I58 m2

We are happy to present you this beautiful semi-detached house that has been completely renovated. Located in the town of Mijas, in the prestigious area of Mijas Golf, there is an urbanization that stands out, with the name of Hoyo 16, This beautiful urbanization has beautiful common areas, filling each of its corners with energy. The house is divided into a total of 3 floors: The main floor has a beautiful entrance, independent kitchen, bathroom with window and a spacious living room with a fireplace with access to the beautiful community gardens that you can walk around and enjoy as if it were your own. On the upper floor there are 2 double bedrooms with fitted wardrobes, 2 exterior bathrooms, the master bedroom has its own bathroom en suite. In the basement, you have a large open space. The house has been completely renovated with high quality windows, porcelain floors etc. In addition, the well-appointed community allows meetings or celebrations in its common areas, the decoration of nature being the main detail of all of them and its saltwater pool an essential complement. For more information or visits do not hesitate to contact us. We have a virtual tour of the house.

Setting

Close To Golf Close To Schools Urbanisation

Climate Control

Kitchen Fully Fitted

Utilities Electricity Drinkable Water Telephone Orientation East South

Views Mountain Garden

Garden Communal Landscaped