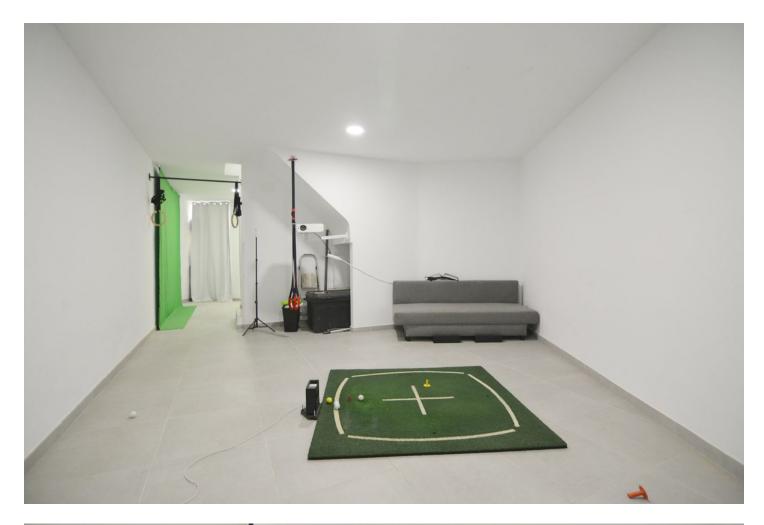

## Mijas Golf House Community: 2,580 EUR / year IBI: 485 EUR / year Rubbish: 80 EUR / year 2 I58 m2

We are happy to present you this beautiful semi-detached house that has been completely renovated. Located in the town of Mijas, in the prestigious area of Mijas Golf, there is an urbanization that stands out, with the name of Hoyo 16, This beautiful urbanization has beautiful common areas, filling each of its corners with energy. The house is divided into a total of 3 floors: The main floor has a beautiful entrance, independent kitchen, bathroom with window and a spacious living room with a fireplace with access to the beautiful community gardens that you can walk around and enjoy as if it were your own. On the upper floor there are 2 double bedrooms with fitted wardrobes, 2 exterior bathrooms, the master bedroom has its own bathroom en suite. In the basement, you have a large open space. The house has been completely renovated with high quality windows, porcelain floors etc. In addition, the well-appointed community allows meetings or celebrations in its common areas, the decoration of nature being the main detail of all of them and its saltwater pool an essential complement. For more information or visits do not hesitate to contact us. We have a virtual tour of the house.