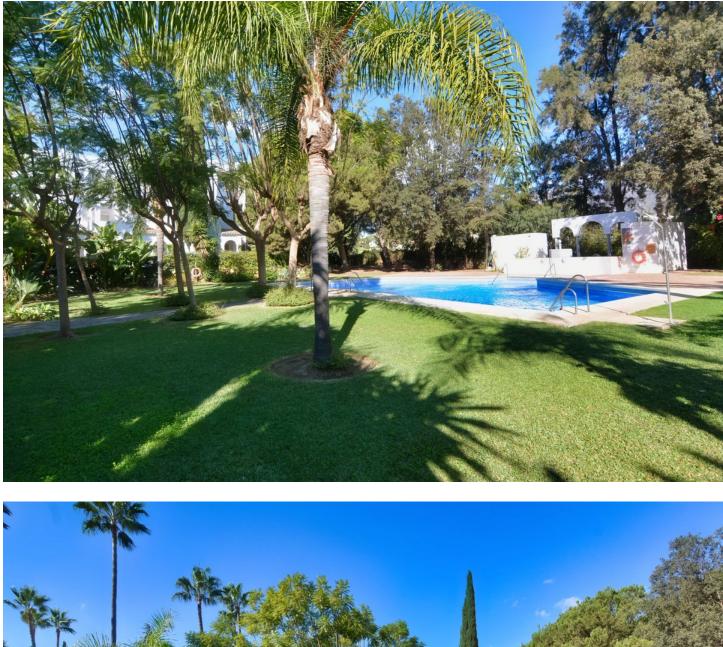

## Mijas Golf House Community: 2,580 EUR / year IBI: 485 EUR / year Rubbish: 80 EUR / year 2 I58 m2

We are happy to present you this beautiful semi-detached house that has been completely renovated. Located in the town of Mijas, in the prestigious area of Mijas Golf, there is an urbanization that stands out, with the name of Hoyo 16, This beautiful urbanization has beautiful common areas, filling each of its corners with energy. The house is divided into a total of 3 floors: The main floor has a beautiful entrance, independent kitchen, bathroom with window and a spacious living room with a fireplace with access to the beautiful community gardens that you can walk around and enjoy as if it were your own. On the upper floor there are 2 double bedrooms with fitted wardrobes, 2 exterior bathrooms, the master bedroom has its own bathroom en suite. In the basement, you have a large open space. The house has been completely renovated with high quality windows, porcelain floors etc. In addition, the well-appointed community allows meetings or celebrations in its common areas, the decoration of nature being the main detail of all of them and its saltwater pool an essential complement. For more information or visits do not hesitate to contact us. We have a virtual tour of the house.

Setting

Close To Golf Close To Schools Urbanisation

Climate Control

Kitchen Fully Fitted

Utilities Electricity Drinkable Water Telephone Orientation East South

Views Mountain Garden

Garden Communal Landscaped

Category Investment

Pool Communal

Furniture V Optional

Parking

→ 2.71 m → 2.08 m →

◆ 0.97 m → 1.48 m → 1.48 m →