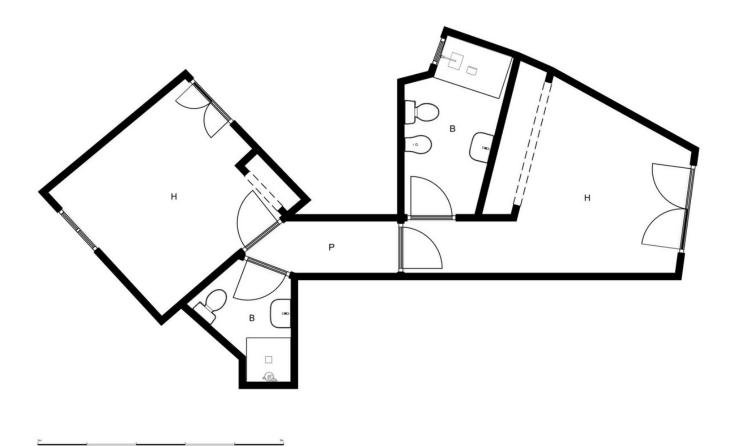

## Mijas Golf House Community: 2,580 EUR / year IBI: 485 EUR / year Rubbish: 80 EUR / year 2 I58 m2

We are happy to present you this beautiful semi-detached house that has been completely renovated. Located in the town of Mijas, in the prestigious area of Mijas Golf, there is an urbanization that stands out, with the name of Hoyo 16, This beautiful urbanization has beautiful common areas, filling each of its corners with energy. The house is divided into a total of 3 floors: The main floor has a beautiful entrance, independent kitchen, bathroom with window and a spacious living room with a fireplace with access to the beautiful community gardens that you can walk around and enjoy as if it were your own. On the upper floor there are 2 double bedrooms with fitted wardrobes, 2 exterior bathrooms, the master bedroom has its own bathroom en suite. In the basement, you have a large open space. The house has been completely renovated with high quality windows, porcelain floors etc. In addition, the well-appointed community allows meetings or celebrations in its common areas, the decoration of nature being the main detail of all of them and its saltwater pool an essential complement. For more information or visits do not hesitate to contact us. We have a virtual tour of the house.