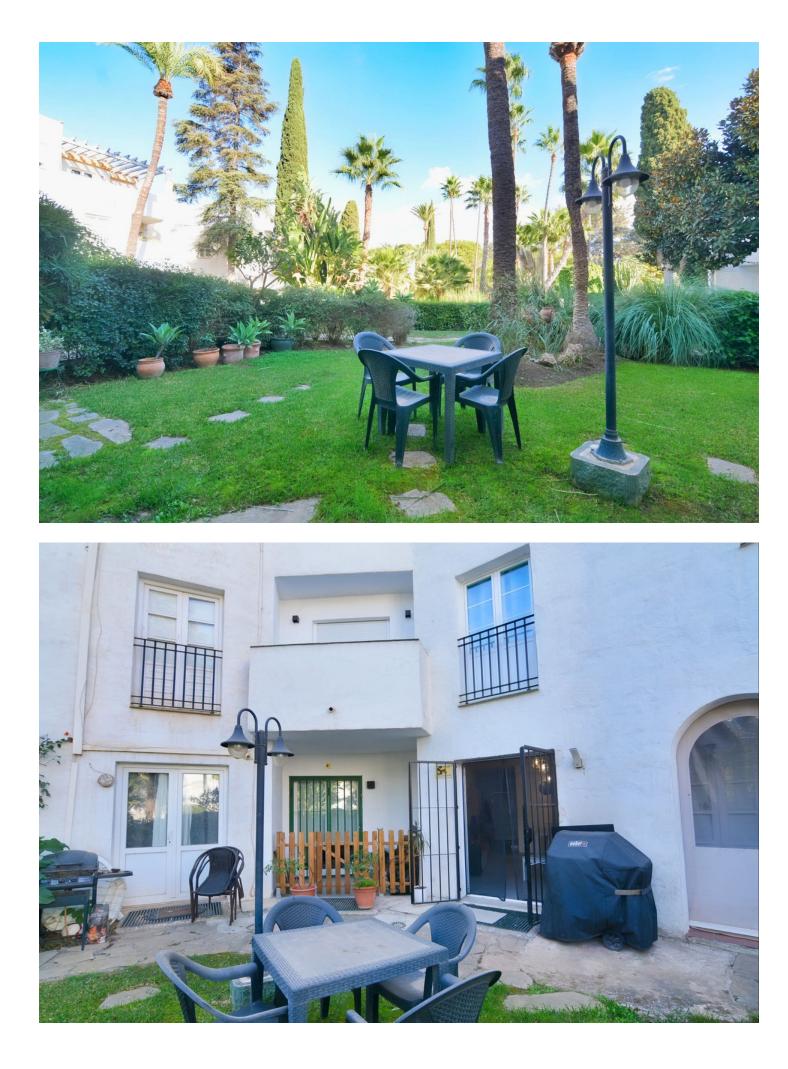

## Mijas Golf House Community: 2,580 EUR / year IBI: 485 EUR / year Rubbish: 80 EUR / year 2 I58 m2

We are happy to present you this beautiful semi-detached house that has been completely renovated. Located in the town of Mijas, in the prestigious area of Mijas Golf, there is an urbanization that stands out, with the name of Hoyo 16, This beautiful urbanization has beautiful common areas, filling each of its corners with energy. The house is divided into a total of 3 floors: The main floor has a beautiful entrance, independent kitchen, bathroom with window and a spacious living room with a fireplace with access to the beautiful community gardens that you can walk around and enjoy as if it were your own. On the upper floor there are 2 double bedrooms with fitted wardrobes, 2 exterior bathrooms, the master bedroom has its own bathroom en suite. In the basement, you have a large open space. The house has been completely renovated with high quality windows, porcelain floors etc. In addition, the well-appointed community allows meetings or celebrations in its common areas, the decoration of nature being the main detail of all of them and its saltwater pool an essential complement. For more information or visits do not hesitate to contact us. We have a virtual tour of the house.