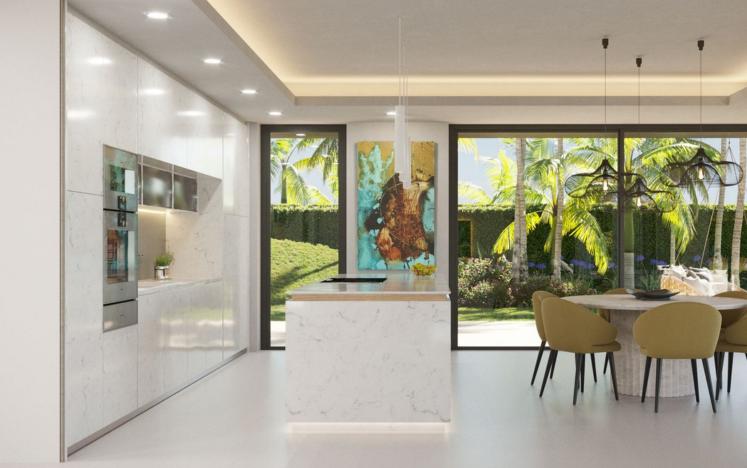

## Sales - House - Marbella 5.000.000€

| Marbella |          |        | House          |
|----------|----------|--------|----------------|
| 6        | <b>6</b> | 345 m2 | <b>2036 m2</b> |

We present a new turnkey project in the luxurious urbanization of Hacienda de Las Chapas, one of the most consolidated urbanizations on the Costa del Sol. The interior design architects is udesign. The villa is developed on a plot of 2035 m2. with a ground floor of 345 m2 built and a first floor. It has a basement of 480 m2; which are living area of 300 m2 and the other 180 m2 are unfinished. It can be terminated after a first occupation license. In the entrance area of the double height, the living room with living room and dining room has 105 m2, there is also an apartment with bathroom on the ground floor flat! On the first floor there is a master bedroom with a large bathroom and dressing room. There are also two more bedrooms with bathrooms on the first floor! In the basement there are 2 more apartments with bathroom and closet, also a gym. room, in addition to a laundry, several storage rooms and technical rooms, there are also They are 180 m2 expandable! Inside, the walls between the rooms are 20 cm thick, for better privacy. In addition, the frameless doors have a height of 240 cm and are from the ADL Tesa brand! The cabinets in the house are from the Italian design brand caccaro! The kitchen is made of wood and ceramics from Modulnova! Throughout the house the windows and sliding doors are by Cortizo cor vision, more! The bathrooms are equipped with the Roca, Villeroy & Boch and Hans Grohe brands, in the master bedroom with a rain shower! The Schindler brand elevator goes from the basement to the second floor! Throughout the house there is underfloor heating and air conditioning! The home automation system is integrated as well as all the spotlights and indirect lighting systems of the villa! Outside there are 344 m2 of terraces, heated pool with electric cover and a size of 50 square meters. The garden is designed and equipped with an irrigation system, there is also a pergola with a fireplace. All the railings on the balcony and terraces are made of glass! There is also a separate garage with 50 square meters. The entrance door and the garage doors are automatic with remote control, Exterior lighting and garden lights are also included.