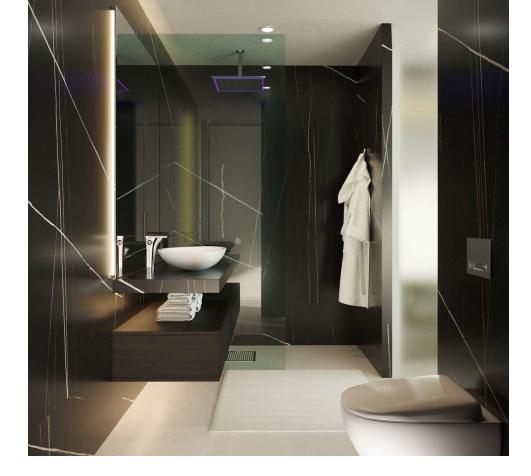

## Sales - House - Marbella 5.000.000€

| Marbella |          |        | House          |
|----------|----------|--------|----------------|
| 6        | <b>6</b> | 345 m2 | <b>2036 m2</b> |

We present a new turnkey project in the luxurious urbanization of Hacienda de Las Chapas, one of the most consolidated urbanizations on the Costa del Sol. The interior design architects is udesign. The villa is developed on a plot of 2035 m2. with a ground floor of 345 m2 built and a first floor. It has a basement of 480 m2; which are living area of 300 m2 and the other 180 m2 are unfinished. It can be terminated after a first occupation license. In the entrance area of the double height, the living room with living room and dining room has 105 m2, there is also an apartment with bathroom on the ground floor flat! On the first floor there is a master bedroom with a large bathroom and dressing room. There are also two more bedrooms with bathrooms on the first floor! In the basement there are 2 more apartments with bathroom and closet, also a gym. room, in addition to a laundry, several storage rooms and technical rooms, there are also They are 180 m2 expandable! Inside, the walls between the rooms are 20 cm thick, for better privacy. In addition, the frameless doors have a height of 240 cm and are from the ADL Tesa brand! The cabinets in the house are from the Italian design brand caccaro! The kitchen is made of wood and ceramics from Modulnova! Throughout the house the windows and sliding doors are by Cortizo cor vision, more! The bathrooms are equipped with the Roca, Villeroy & Boch and Hans Grohe brands, in the master bedroom with a rain shower! The Schindler brand elevator goes from the basement to the second floor! Throughout the house there is underfloor heating and air conditioning! The home automation system is integrated as well as all the spotlights and indirect lighting systems of the villa! Outside there are 344 m2 of terraces, heated pool with electric cover and a size of 50 square meters. The garden is designed and equipped with an irrigation system, there is also a pergola with a fireplace. All the railings on the balcony and terraces are made of glass! There is also a separate garage with 50 square meters. The entrance door and the garage doors are automatic with remote control, Exterior lighting and garden lights are also included.