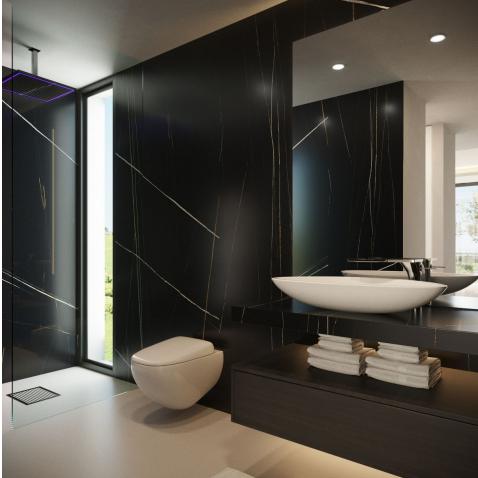

## Sales - House - Marbella 5.000.000€

| Marbella |          |        | House          |
|----------|----------|--------|----------------|
| 6        | <b>6</b> | 345 m2 | <b>2036 m2</b> |

We present a new turnkey project in the luxurious urbanization of Hacienda de Las Chapas, one of the most consolidated urbanizations on the Costa del Sol. The interior design architects is udesign. The villa is developed on a plot of 2035 m2. with a ground floor of 345 m2 built and a first floor. It has a basement of 480 m2; which are living area of 300 m2 and the other 180 m2 are unfinished. It can be terminated after a first occupation license. In the entrance area of the double height, the living room with living room and dining room has 105 m2, there is also an apartment with bathroom on the ground floor flat! On the first floor there is a master bedroom with a large bathroom and dressing room. There are also two more bedrooms with bathrooms on the first floor! In the basement there are 2 more apartments with bathroom and closet, also a gym. room, in addition to a laundry, several storage rooms and technical rooms, there are also They are 180 m2 expandable! Inside, the walls between the rooms are 20 cm thick, for better privacy. In addition, the frameless doors have a height of 240 cm and are from the ADL Tesa brand! The cabinets in the house are from the Italian design brand caccaro! The kitchen is made of wood and ceramics from Modulnova! Throughout the house the windows and sliding doors are by Cortizo cor vision, more! The bathrooms are equipped with the Roca, Villeroy & Boch and Hans Grohe brands, in the master bedroom with a rain shower! The Schindler brand elevator goes from the basement to the second floor! Throughout the house there is underfloor heating and air conditioning! The home automation system is integrated as well as all the spotlights and indirect lighting systems of the villa! Outside there are 344 m2 of terraces, heated pool with electric cover and a size of 50 square meters. The garden is designed and equipped with an irrigation system, there is also a pergola with a fireplace. All the railings on the balcony and terraces are made of glass! There is also a separate garage with 50 square meters. The entrance door and the garage doors are automatic with remote control, Exterior lighting and garden lights are also included.