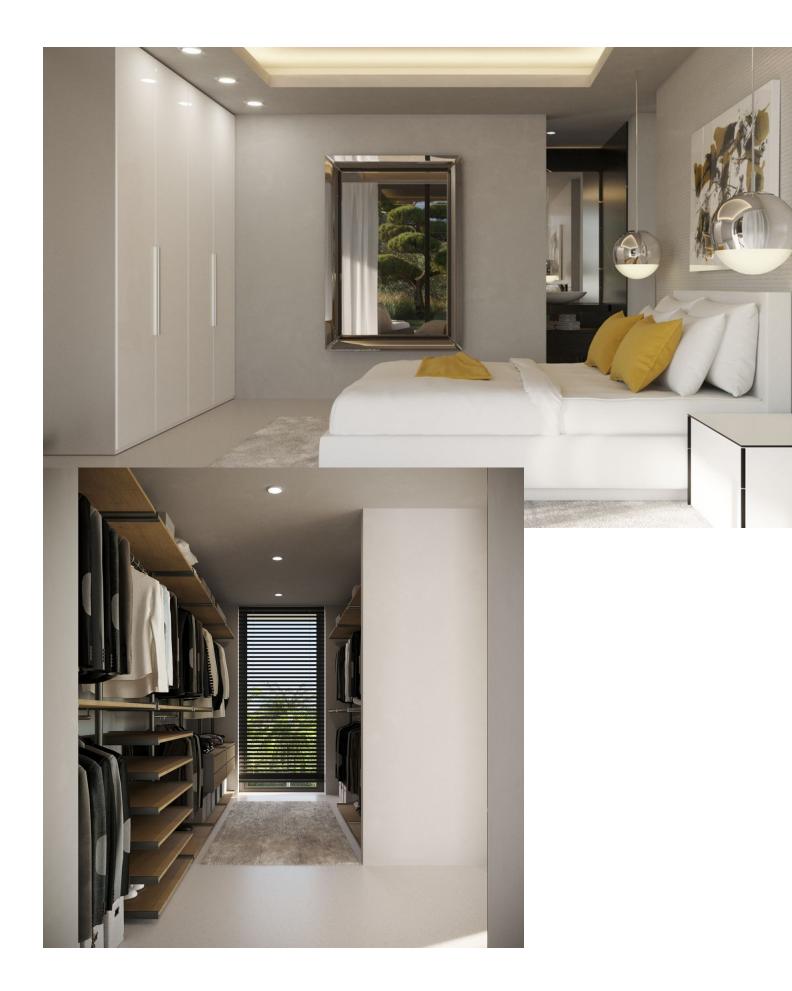

## Sales - House - Marbella 5.000.000€

| Marbella |          |        | House          |
|----------|----------|--------|----------------|
| 6        | <b>6</b> | 345 m2 | <b>2036 m2</b> |

We present a new turnkey project in the luxurious urbanization of Hacienda de Las Chapas, one of the most consolidated urbanizations on the Costa del Sol. The interior design architects is udesign. The villa is developed on a plot of 2035 m2. with a ground floor of 345 m2 built and a first floor. It has a basement of 480 m2; which are living area of 300 m2 and the other 180 m2 are unfinished. It can be terminated after a first occupation license. In the entrance area of the double height, the living room with living room and dining room has 105 m2, there is also an apartment with bathroom on the ground floor flat! On the first floor there is a master bedroom with a large bathroom and dressing room. There are also two more bedrooms with bathrooms on the first floor! In the basement there are 2 more apartments with bathroom and closet, also a gym. room, in addition to a laundry, several storage rooms and technical rooms, there are also They are 180 m2 expandable! Inside, the walls between the rooms are 20 cm thick, for better privacy. In addition, the frameless doors have a height of 240 cm and are from the ADL Tesa brand! The cabinets in the house are from the Italian design brand caccaro! The kitchen is made of wood and ceramics from Modulnova! Throughout the house the windows and sliding doors are by Cortizo cor vision, more! The bathrooms are equipped with the Roca, Villeroy & Boch and Hans Grohe brands, in the master bedroom with a rain shower! The Schindler brand elevator goes from the basement to the second floor! Throughout the house there is underfloor heating and air conditioning! The home automation system is integrated as well as all the spotlights and indirect lighting systems of the villa! Outside there are 344 m2 of terraces, heated pool with electric cover and a size of 50 square meters. The garden is designed and equipped with an irrigation system, there is also a pergola with a fireplace. All the railings on the balcony and terraces are made of glass! There is also a separate garage with 50 square meters. The entrance door and the garage doors are automatic with remote control, Exterior lighting and garden lights are also included.