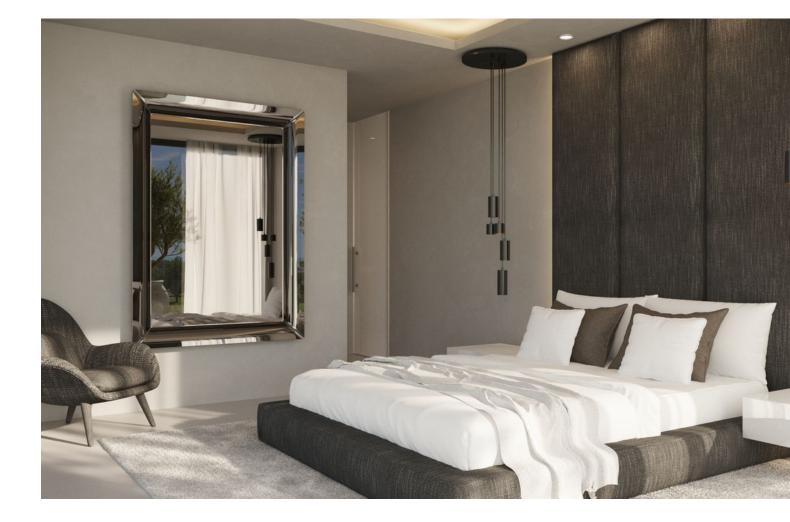

## Sales - House - Marbella 5.000.000€

| Marbella |          |        | House          |
|----------|----------|--------|----------------|
| 6        | <b>6</b> | 345 m2 | <b>2036 m2</b> |

We present a new turnkey project in the luxurious urbanization of Hacienda de Las Chapas, one of the most consolidated urbanizations on the Costa del Sol. The interior design architects is udesign. The villa is developed on a plot of 2035 m2. with a ground floor of 345 m2 built and a first floor. It has a basement of 480 m2; which are living area of 300 m2 and the other 180 m2 are unfinished. It can be terminated after a first occupation license. In the entrance area of the double height, the living room with living room and dining room has 105 m2, there is also an apartment with bathroom on the ground floor flat! On the first floor there is a master bedroom with a large bathroom and dressing room. There are also two more bedrooms with bathrooms on the first floor! In the basement there are 2 more apartments with bathroom and closet, also a gym. room, in addition to a laundry, several storage rooms and technical rooms, there are also They are 180 m2 expandable! Inside, the walls between the rooms are 20 cm thick, for better privacy. In addition, the frameless doors have a height of 240 cm and are from the ADL Tesa brand! The cabinets in the house are from the Italian design brand caccaro! The kitchen is made of wood and ceramics from Modulnova! Throughout the house the windows and sliding doors are by Cortizo cor vision, more! The bathrooms are equipped with the Roca, Villeroy & Boch and Hans Grohe brands, in the master bedroom with a rain shower! The Schindler brand elevator goes from the basement to the second floor! Throughout the house there is underfloor heating and air conditioning! The home automation system is integrated as well as all the spotlights and indirect lighting systems of the villa! Outside there are 344 m2 of terraces, heated pool with electric cover and a size of 50 square meters. The garden is designed and equipped with an irrigation system, there is also a pergola with a fireplace. All the railings on the balcony and terraces are made of glass! There is also a separate garage with 50 square meters. The entrance door and the garage doors are automatic with remote control, Exterior lighting and garden lights are also included.