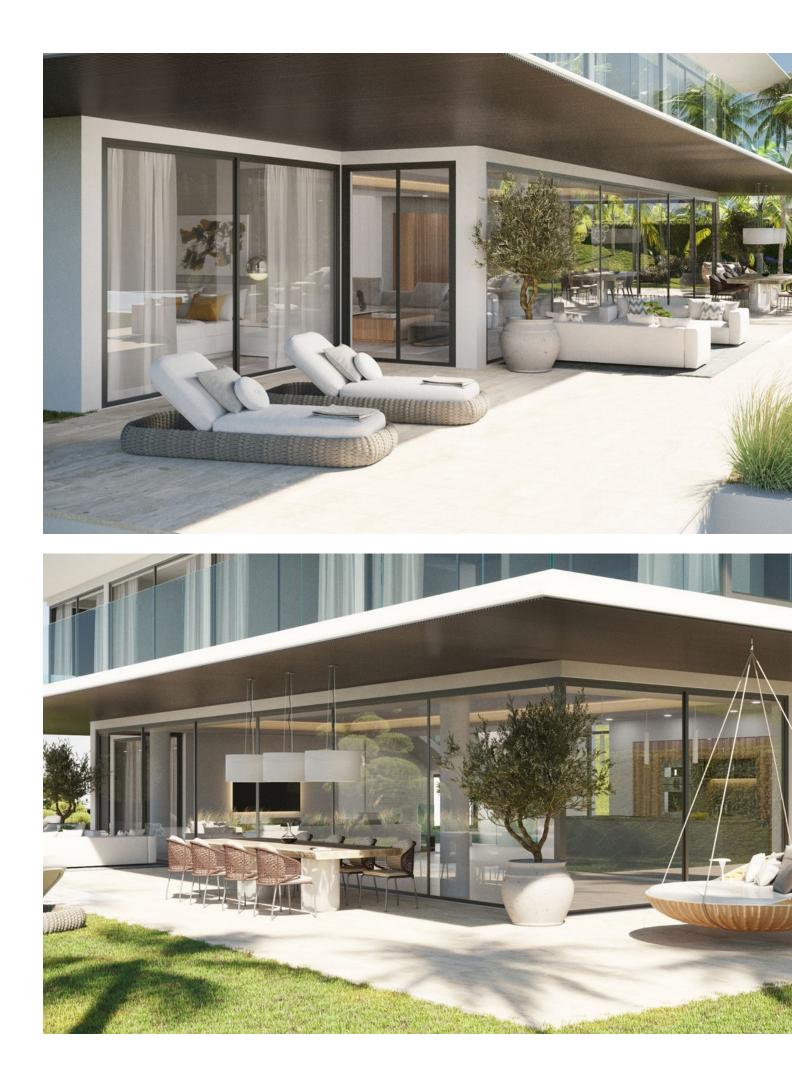

## Sales - House - Marbella 5.000.000€

| Marbella |          |        | House          |
|----------|----------|--------|----------------|
| 6        | <b>6</b> | 345 m2 | <b>2036 m2</b> |

We present a new turnkey project in the luxurious urbanization of Hacienda de Las Chapas, one of the most consolidated urbanizations on the Costa del Sol. The interior design architects is udesign. The villa is developed on a plot of 2035 m2. with a ground floor of 345 m2 built and a first floor. It has a basement of 480 m2; which are living area of 300 m2 and the other 180 m2 are unfinished. It can be terminated after a first occupation license. In the entrance area of the double height, the living room with living room and dining room has 105 m2, there is also an apartment with bathroom on the ground floor flat! On the first floor there is a master bedroom with a large bathroom and dressing room. There are also two more bedrooms with bathrooms on the first floor! In the basement there are 2 more apartments with bathroom and closet, also a gym. room, in addition to a laundry, several storage rooms and technical rooms, there are also They are 180 m2 expandable! Inside, the walls between the rooms are 20 cm thick, for better privacy. In addition, the frameless doors have a height of 240 cm and are from the ADL Tesa brand! The cabinets in the house are from the Italian design brand caccaro! The kitchen is made of wood and ceramics from Modulnova! Throughout the house the windows and sliding doors are by Cortizo cor vision, more! The bathrooms are equipped with the Roca, Villeroy & Boch and Hans Grohe brands, in the master bedroom with a rain shower! The Schindler brand elevator goes from the basement to the second floor! Throughout the house there is underfloor heating and air conditioning! The home automation system is integrated as well as all the spotlights and indirect lighting systems of the villa! Outside there are 344 m2 of terraces, heated pool with electric cover and a size of 50 square meters. The garden is designed and equipped with an irrigation system, there is also a pergola with a fireplace. All the railings on the balcony and terraces are made of glass! There is also a separate garage with 50 square meters. The entrance door and the garage doors are automatic with remote control, Exterior lighting and garden lights are also included.