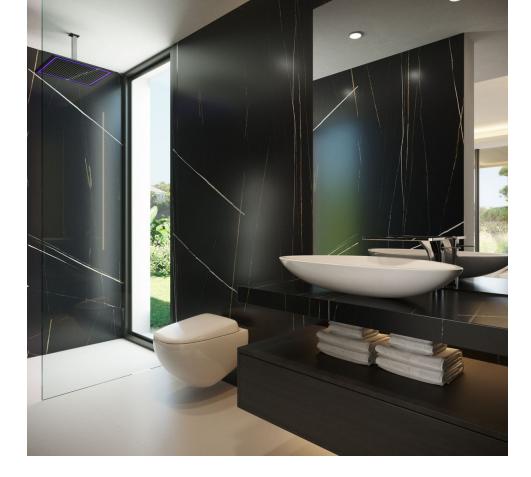

## Sales - House - Marbella 5.000.000€

| Marbella |          |        | House          |
|----------|----------|--------|----------------|
| 6        | <b>6</b> | 345 m2 | <b>2036 m2</b> |

We present a new turnkey project in the luxurious urbanization of Hacienda de Las Chapas, one of the most consolidated urbanizations on the Costa del Sol. The interior design architects is udesign. The villa is developed on a plot of 2035 m2. with a ground floor of 345 m2 built and a first floor. It has a basement of 480 m2; which are living area of 300 m2 and the other 180 m2 are unfinished. It can be terminated after a first occupation license. In the entrance area of the double height, the living room with living room and dining room has 105 m2, there is also an apartment with bathroom on the ground floor flat! On the first floor there is a master bedroom with a large bathroom and dressing room. There are also two more bedrooms with bathrooms on the first floor! In the basement there are 2 more apartments with bathroom and closet, also a gym. room, in addition to a laundry, several storage rooms and technical rooms, there are also They are 180 m2 expandable! Inside, the walls between the rooms are 20 cm thick, for better privacy. In addition, the frameless doors have a height of 240 cm and are from the ADL Tesa brand! The cabinets in the house are from the Italian design brand caccaro! The kitchen is made of wood and ceramics from Modulnova! Throughout the house the windows and sliding doors are by Cortizo cor vision, more! The bathrooms are equipped with the Roca, Villeroy & Boch and Hans Grohe brands, in the master bedroom with a rain shower! The Schindler brand elevator goes from the basement to the second floor! Throughout the house there is underfloor heating and air conditioning! The home automation system is integrated as well as all the spotlights and indirect lighting systems of the villa! Outside there are 344 m2 of terraces, heated pool with electric cover and a size of 50 square meters. The garden is designed and equipped with an irrigation system, there is also a pergola with a fireplace. All the railings on the balcony and terraces are made of glass! There is also a separate garage with 50 square meters. The entrance door and the garage doors are automatic with remote control, Exterior lighting and garden lights are also included.