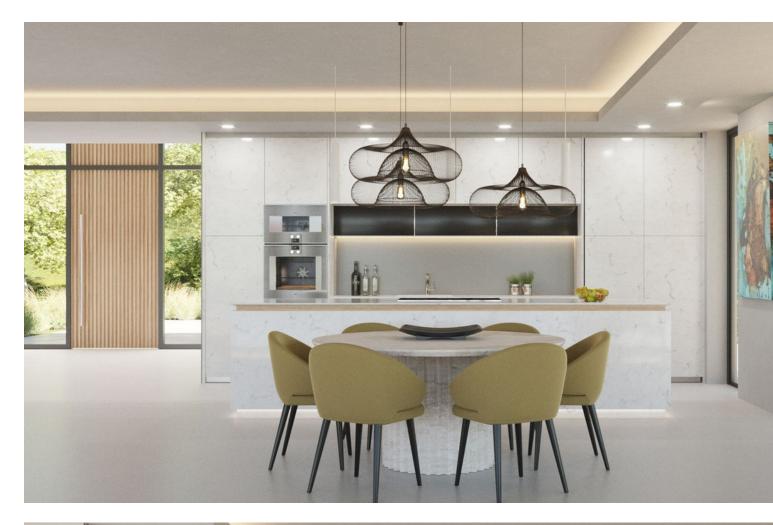

## Sales - House - Marbella 5.000.000€

| Marbella |          |        | House          |
|----------|----------|--------|----------------|
| 6        | <b>6</b> | 345 m2 | <b>2036 m2</b> |

We present a new turnkey project in the luxurious urbanization of Hacienda de Las Chapas, one of the most consolidated urbanizations on the Costa del Sol. The interior design architects is udesign. The villa is developed on a plot of 2035 m2. with a ground floor of 345 m2 built and a first floor. It has a basement of 480 m2; which are living area of 300 m2 and the other 180 m2 are unfinished. It can be terminated after a first occupation license. In the entrance area of the double height, the living room with living room and dining room has 105 m2, there is also an apartment with bathroom on the ground floor flat! On the first floor there is a master bedroom with a large bathroom and dressing room. There are also two more bedrooms with bathrooms on the first floor! In the basement there are 2 more apartments with bathroom and closet, also a gym. room, in addition to a laundry, several storage rooms and technical rooms, there are also They are 180 m2 expandable! Inside, the walls between the rooms are 20 cm thick, for better privacy. In addition, the frameless doors have a height of 240 cm and are from the ADL Tesa brand! The cabinets in the house are from the Italian design brand caccaro! The kitchen is made of wood and ceramics from Modulnova! Throughout the house the windows and sliding doors are by Cortizo cor vision, more! The bathrooms are equipped with the Roca, Villeroy & Boch and Hans Grohe brands, in the master bedroom with a rain shower! The Schindler brand elevator goes from the basement to the second floor! Throughout the house there is underfloor heating and air conditioning! The home automation system is integrated as well as all the spotlights and indirect lighting systems of the villa! Outside there are 344 m2 of terraces, heated pool with electric cover and a size of 50 square meters. The garden is designed and equipped with an irrigation system, there is also a pergola with a fireplace. All the railings on the balcony and terraces are made of glass! There is also a separate garage with 50 square meters. The entrance door and the garage doors are automatic with remote control, Exterior lighting and garden lights are also included.