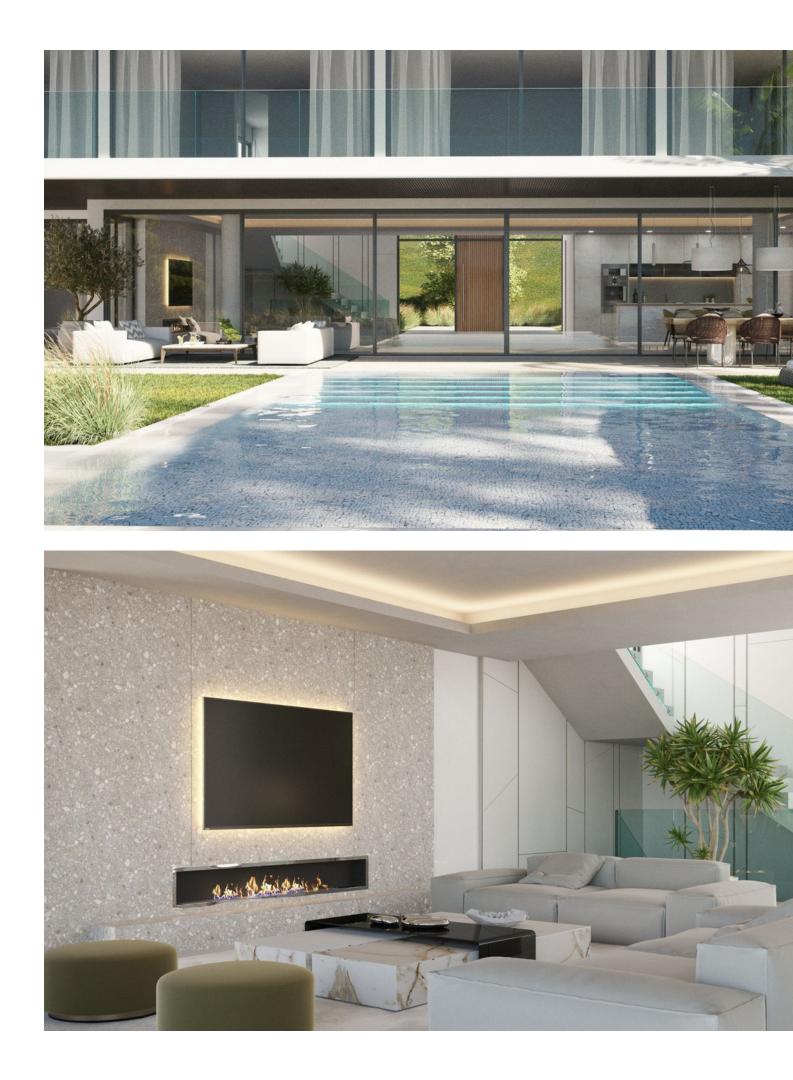

## Sales - House - Marbella 5.000.000€

| Marbella |          |        | House          |
|----------|----------|--------|----------------|
| 6        | <b>6</b> | 345 m2 | <b>2036 m2</b> |

We present a new turnkey project in the luxurious urbanization of Hacienda de Las Chapas, one of the most consolidated urbanizations on the Costa del Sol. The interior design architects is udesign. The villa is developed on a plot of 2035 m2. with a ground floor of 345 m2 built and a first floor. It has a basement of 480 m2; which are living area of 300 m2 and the other 180 m2 are unfinished. It can be terminated after a first occupation license. In the entrance area of the double height, the living room with living room and dining room has 105 m2, there is also an apartment with bathroom on the ground floor flat! On the first floor there is a master bedroom with a large bathroom and dressing room. There are also two more bedrooms with bathrooms on the first floor! In the basement there are 2 more apartments with bathroom and closet, also a gym. room, in addition to a laundry, several storage rooms and technical rooms, there are also They are 180 m2 expandable! Inside, the walls between the rooms are 20 cm thick, for better privacy. In addition, the frameless doors have a height of 240 cm and are from the ADL Tesa brand! The cabinets in the house are from the Italian design brand caccaro! The kitchen is made of wood and ceramics from Modulnova! Throughout the house the windows and sliding doors are by Cortizo cor vision, more! The bathrooms are equipped with the Roca, Villeroy & Boch and Hans Grohe brands, in the master bedroom with a rain shower! The Schindler brand elevator goes from the basement to the second floor! Throughout the house there is underfloor heating and air conditioning! The home automation system is integrated as well as all the spotlights and indirect lighting systems of the villa! Outside there are 344 m2 of terraces, heated pool with electric cover and a size of 50 square meters. The garden is designed and equipped with an irrigation system, there is also a pergola with a fireplace. All the railings on the balcony and terraces are made of glass! There is also a separate garage with 50 square meters. The entrance door and the garage doors are automatic with remote control, Exterior lighting and garden lights are also included.