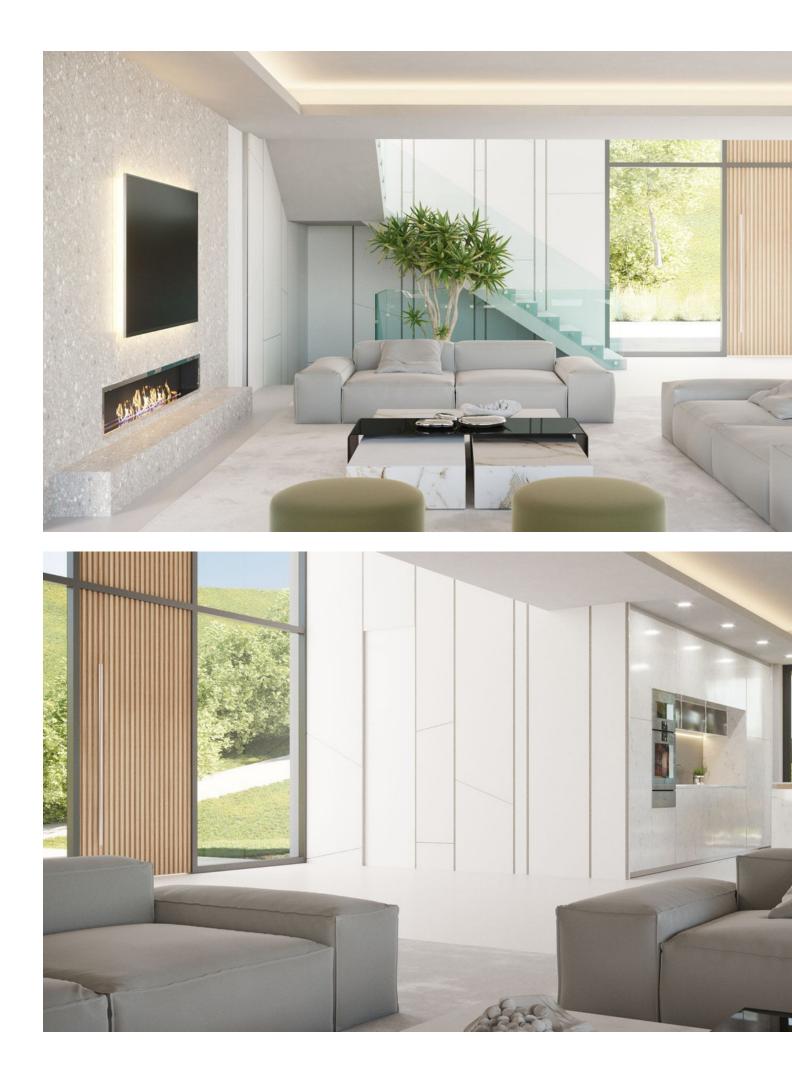

## Sales - House - Marbella 5.000.000€

| Marbella |          |        | House          |
|----------|----------|--------|----------------|
| 6        | <b>6</b> | 345 m2 | <b>2036 m2</b> |

We present a new turnkey project in the luxurious urbanization of Hacienda de Las Chapas, one of the most consolidated urbanizations on the Costa del Sol. The interior design architects is udesign. The villa is developed on a plot of 2035 m2. with a ground floor of 345 m2 built and a first floor. It has a basement of 480 m2; which are living area of 300 m2 and the other 180 m2 are unfinished. It can be terminated after a first occupation license. In the entrance area of the double height, the living room with living room and dining room has 105 m2, there is also an apartment with bathroom on the ground floor flat! On the first floor there is a master bedroom with a large bathroom and dressing room. There are also two more bedrooms with bathrooms on the first floor! In the basement there are 2 more apartments with bathroom and closet, also a gym. room, in addition to a laundry, several storage rooms and technical rooms, there are also They are 180 m2 expandable! Inside, the walls between the rooms are 20 cm thick, for better privacy. In addition, the frameless doors have a height of 240 cm and are from the ADL Tesa brand! The cabinets in the house are from the Italian design brand caccaro! The kitchen is made of wood and ceramics from Modulnova! Throughout the house the windows and sliding doors are by Cortizo cor vision, more! The bathrooms are equipped with the Roca, Villeroy & Boch and Hans Grohe brands, in the master bedroom with a rain shower! The Schindler brand elevator goes from the basement to the second floor! Throughout the house there is underfloor heating and air conditioning! The home automation system is integrated as well as all the spotlights and indirect lighting systems of the villa! Outside there are 344 m2 of terraces, heated pool with electric cover and a size of 50 square meters. The garden is designed and equipped with an irrigation system, there is also a pergola with a fireplace. All the railings on the balcony and terraces are made of glass! There is also a separate garage with 50 square meters. The entrance door and the garage doors are automatic with remote control, Exterior lighting and garden lights are also included.