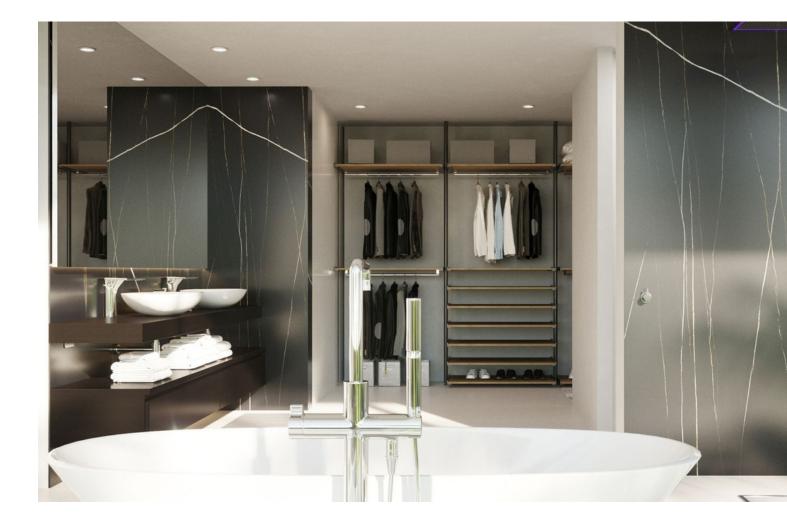

## Sales - House - Marbella 5.000.000€

| Marbella |          |        | House          |
|----------|----------|--------|----------------|
| 6        | <b>6</b> | 345 m2 | <b>2036 m2</b> |

We present a new turnkey project in the luxurious urbanization of Hacienda de Las Chapas, one of the most consolidated urbanizations on the Costa del Sol. The interior design architects is udesign. The villa is developed on a plot of 2035 m2. with a ground floor of 345 m2 built and a first floor. It has a basement of 480 m2; which are living area of 300 m2 and the other 180 m2 are unfinished. It can be terminated after a first occupation license. In the entrance area of the double height, the living room with living room and dining room has 105 m2, there is also an apartment with bathroom on the ground floor flat! On the first floor there is a master bedroom with a large bathroom and dressing room. There are also two more bedrooms with bathrooms on the first floor! In the basement there are 2 more apartments with bathroom and closet, also a gym. room, in addition to a laundry, several storage rooms and technical rooms, there are also They are 180 m2 expandable! Inside, the walls between the rooms are 20 cm thick, for better privacy. In addition, the frameless doors have a height of 240 cm and are from the ADL Tesa brand! The cabinets in the house are from the Italian design brand caccaro! The kitchen is made of wood and ceramics from Modulnova! Throughout the house the windows and sliding doors are by Cortizo cor vision, more! The bathrooms are equipped with the Roca, Villeroy & Boch and Hans Grohe brands, in the master bedroom with a rain shower! The Schindler brand elevator goes from the basement to the second floor! Throughout the house there is underfloor heating and air conditioning! The home automation system is integrated as well as all the spotlights and indirect lighting systems of the villa! Outside there are 344 m2 of terraces, heated pool with electric cover and a size of 50 square meters. The garden is designed and equipped with an irrigation system, there is also a pergola with a fireplace. All the railings on the balcony and terraces are made of glass! There is also a separate garage with 50 square meters. The entrance door and the garage doors are automatic with remote control, Exterior lighting and garden lights are also included.