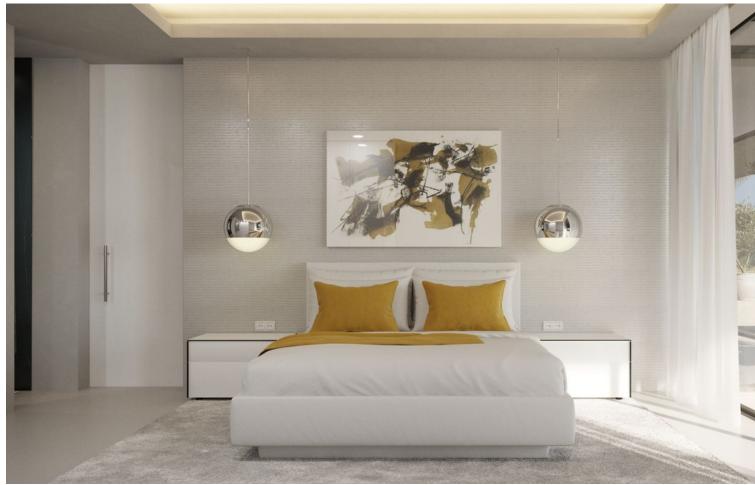

## Sales - House - Marbella 5.000.000€

| Marbella |          |        | House          |
|----------|----------|--------|----------------|
| 6        | <b>6</b> | 345 m2 | <b>2036 m2</b> |

We present a new turnkey project in the luxurious urbanization of Hacienda de Las Chapas, one of the most consolidated urbanizations on the Costa del Sol. The interior design architects is udesign. The villa is developed on a plot of 2035 m2. with a ground floor of 345 m2 built and a first floor. It has a basement of 480 m2; which are living area of 300 m2 and the other 180 m2 are unfinished. It can be terminated after a first occupation license. In the entrance area of the double height, the living room with living room and dining room has 105 m2, there is also an apartment with bathroom on the ground floor flat! On the first floor there is a master bedroom with a large bathroom and dressing room. There are also two more bedrooms with bathrooms on the first floor! In the basement there are 2 more apartments with bathroom and closet, also a gym. room, in addition to a laundry, several storage rooms and technical rooms, there are also They are 180 m2 expandable! Inside, the walls between the rooms are 20 cm thick, for better privacy. In addition, the frameless doors have a height of 240 cm and are from the ADL Tesa brand! The cabinets in the house are from the Italian design brand caccaro! The kitchen is made of wood and ceramics from Modulnova! Throughout the house the windows and sliding doors are by Cortizo cor vision, more! The bathrooms are equipped with the Roca, Villeroy & Boch and Hans Grohe brands, in the master bedroom with a rain shower! The Schindler brand elevator goes from the basement to the second floor! Throughout the house there is underfloor heating and air conditioning! The home automation system is integrated as well as all the spotlights and indirect lighting systems of the villa! Outside there are 344 m2 of terraces, heated pool with electric cover and a size of 50 square meters. The garden is designed and equipped with an irrigation system, there is also a pergola with a fireplace. All the railings on the balcony and terraces are made of glass! There is also a separate garage with 50 square meters. The entrance door and the garage doors are automatic with remote control, Exterior lighting and garden lights are also included.