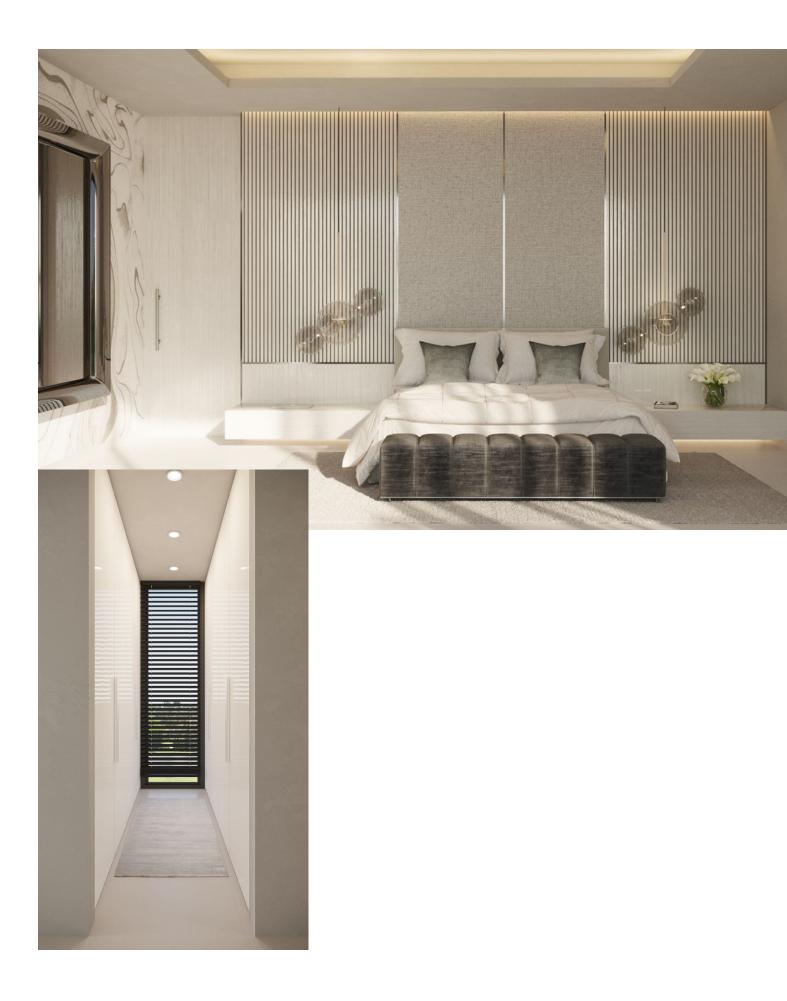

## Sales - House - Marbella 5.000.000€

| Marbella |          |        | House          |
|----------|----------|--------|----------------|
| 6        | <b>6</b> | 345 m2 | <b>2036 m2</b> |

We present a new turnkey project in the luxurious urbanization of Hacienda de Las Chapas, one of the most consolidated urbanizations on the Costa del Sol. The interior design architects is udesign. The villa is developed on a plot of 2035 m2. with a ground floor of 345 m2 built and a first floor. It has a basement of 480 m2; which are living area of 300 m2 and the other 180 m2 are unfinished. It can be terminated after a first occupation license. In the entrance area of the double height, the living room with living room and dining room has 105 m2, there is also an apartment with bathroom on the ground floor flat! On the first floor there is a master bedroom with a large bathroom and dressing room. There are also two more bedrooms with bathrooms on the first floor! In the basement there are 2 more apartments with bathroom and closet, also a gym. room, in addition to a laundry, several storage rooms and technical rooms, there are also They are 180 m2 expandable! Inside, the walls between the rooms are 20 cm thick, for better privacy. In addition, the frameless doors have a height of 240 cm and are from the ADL Tesa brand! The cabinets in the house are from the Italian design brand caccaro! The kitchen is made of wood and ceramics from Modulnova! Throughout the house the windows and sliding doors are by Cortizo cor vision, more! The bathrooms are equipped with the Roca, Villeroy & Boch and Hans Grohe brands, in the master bedroom with a rain shower! The Schindler brand elevator goes from the basement to the second floor! Throughout the house there is underfloor heating and air conditioning! The home automation system is integrated as well as all the spotlights and indirect lighting systems of the villa! Outside there are 344 m2 of terraces, heated pool with electric cover and a size of 50 square meters. The garden is designed and equipped with an irrigation system, there is also a pergola with a fireplace. All the railings on the balcony and terraces are made of glass! There is also a separate garage with 50 square meters. The entrance door and the garage doors are automatic with remote control, Exterior lighting and garden lights are also included.