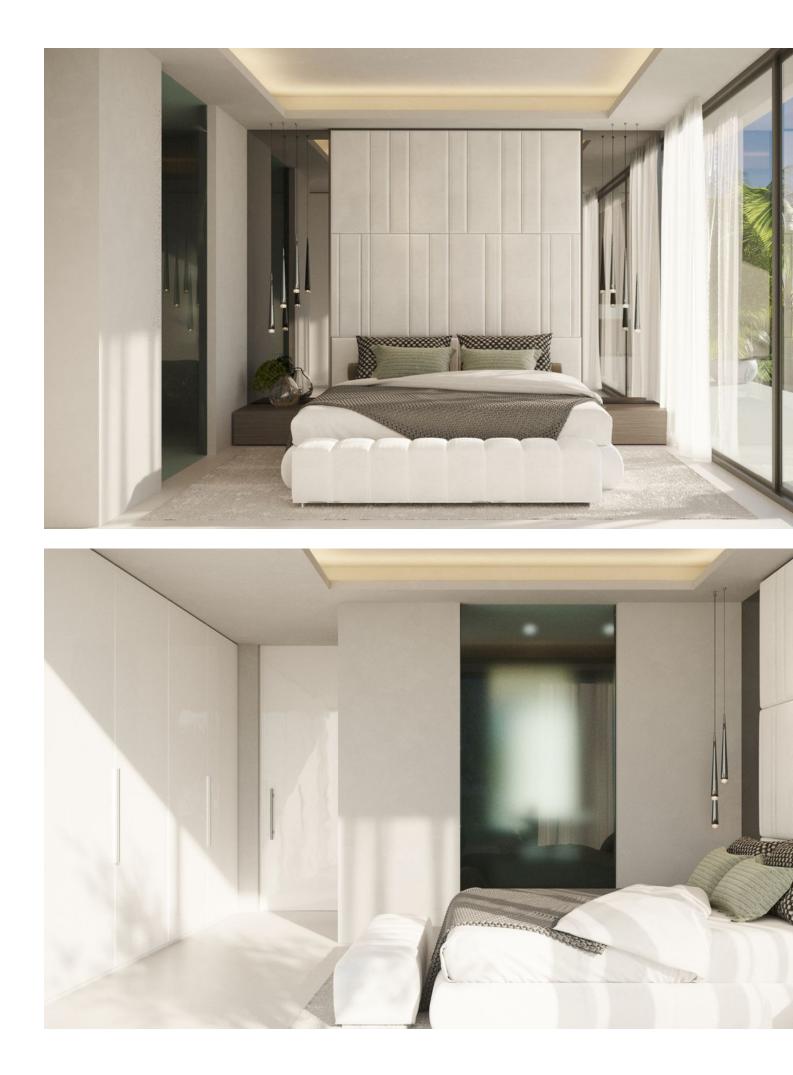

## Sales - House - Marbella 5.000.000€

| Marbella |          |        | House          |
|----------|----------|--------|----------------|
| 6        | <b>6</b> | 345 m2 | <b>2036 m2</b> |

We present a new turnkey project in the luxurious urbanization of Hacienda de Las Chapas, one of the most consolidated urbanizations on the Costa del Sol. The interior design architects is udesign. The villa is developed on a plot of 2035 m2. with a ground floor of 345 m2 built and a first floor. It has a basement of 480 m2; which are living area of 300 m2 and the other 180 m2 are unfinished. It can be terminated after a first occupation license. In the entrance area of the double height, the living room with living room and dining room has 105 m2, there is also an apartment with bathroom on the ground floor flat! On the first floor there is a master bedroom with a large bathroom and dressing room. There are also two more bedrooms with bathrooms on the first floor! In the basement there are 2 more apartments with bathroom and closet, also a gym. room, in addition to a laundry, several storage rooms and technical rooms, there are also They are 180 m2 expandable! Inside, the walls between the rooms are 20 cm thick, for better privacy. In addition, the frameless doors have a height of 240 cm and are from the ADL Tesa brand! The cabinets in the house are from the Italian design brand caccaro! The kitchen is made of wood and ceramics from Modulnova! Throughout the house the windows and sliding doors are by Cortizo cor vision, more! The bathrooms are equipped with the Roca, Villeroy & Boch and Hans Grohe brands, in the master bedroom with a rain shower! The Schindler brand elevator goes from the basement to the second floor! Throughout the house there is underfloor heating and air conditioning! The home automation system is integrated as well as all the spotlights and indirect lighting systems of the villa! Outside there are 344 m2 of terraces, heated pool with electric cover and a size of 50 square meters. The garden is designed and equipped with an irrigation system, there is also a pergola with a fireplace. All the railings on the balcony and terraces are made of glass! There is also a separate garage with 50 square meters. The entrance door and the garage doors are automatic with remote control, Exterior lighting and garden lights are also included.