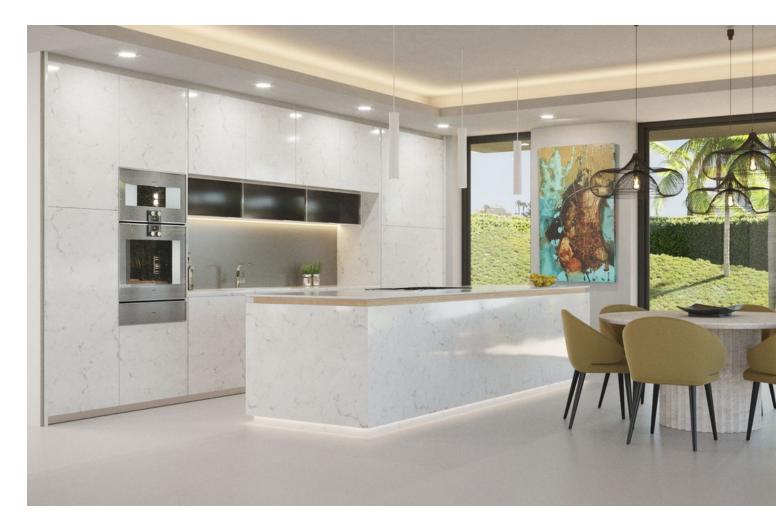

## Sales - House - Marbella 5.000.000€

| Marbella |          |        | House          |
|----------|----------|--------|----------------|
| 6        | <b>6</b> | 345 m2 | <b>2036 m2</b> |

We present a new turnkey project in the luxurious urbanization of Hacienda de Las Chapas, one of the most consolidated urbanizations on the Costa del Sol. The interior design architects is udesign. The villa is developed on a plot of 2035 m2. with a ground floor of 345 m2 built and a first floor. It has a basement of 480 m2; which are living area of 300 m2 and the other 180 m2 are unfinished. It can be terminated after a first occupation license. In the entrance area of the double height, the living room with living room and dining room has 105 m2, there is also an apartment with bathroom on the ground floor flat! On the first floor there is a master bedroom with a large bathroom and dressing room. There are also two more bedrooms with bathrooms on the first floor! In the basement there are 2 more apartments with bathroom and closet, also a gym. room, in addition to a laundry, several storage rooms and technical rooms, there are also They are 180 m2 expandable! Inside, the walls between the rooms are 20 cm thick, for better privacy. In addition, the frameless doors have a height of 240 cm and are from the ADL Tesa brand! The cabinets in the house are from the Italian design brand caccaro! The kitchen is made of wood and ceramics from Modulnova! Throughout the house the windows and sliding doors are by Cortizo cor vision, more! The bathrooms are equipped with the Roca, Villeroy & Boch and Hans Grohe brands, in the master bedroom with a rain shower! The Schindler brand elevator goes from the basement to the second floor! Throughout the house there is underfloor heating and air conditioning! The home automation system is integrated as well as all the spotlights and indirect lighting systems of the villa! Outside there are 344 m2 of terraces, heated pool with electric cover and a size of 50 square meters. The garden is designed and equipped with an irrigation system, there is also a pergola with a fireplace. All the railings on the balcony and terraces are made of glass! There is also a separate garage with 50 square meters. The entrance door and the garage doors are automatic with remote control, Exterior lighting and garden lights are also included.