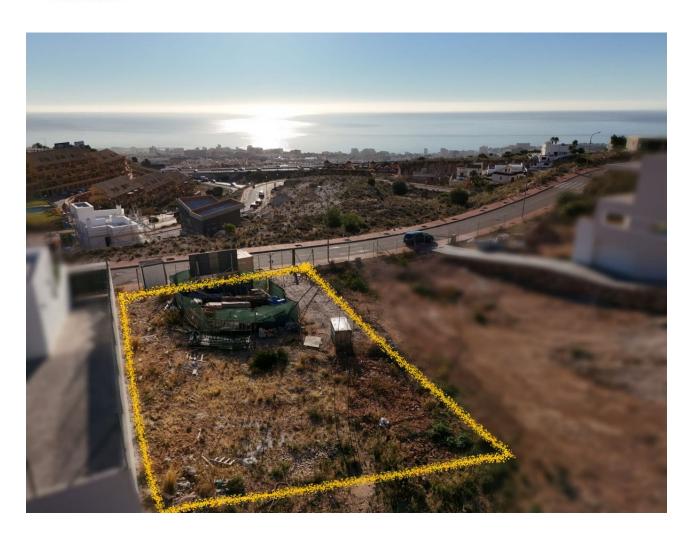

Acquire a unique opportunity in Santangelo, Benalmádena: an urban plot of 715m2 with a construction project for a detached house and a granted building permit. In the heart of urban development, Sant Angelo Norte stands out as a prominent neighborhood on the Costa del Sol. This plot enjoys an exceptional location, offering panoramic views of the mountains and the sea, blending suburban serenity with unbeatable connectivity to key points of interest. The single-family housing project designed for this plot is a modern masterpiece spanning 3 floors. Featuring 3 bedrooms, 3 bathrooms, an open kitchen with a laundry area, and a charming inner courtyard, the residence incorporates a bright dining-living room with windows that flood the space with natural light. Two adaptable extra spaces allow for customization according to your preferences, and the parking area accommodates two vehicles. The project includes an elevator, a spacious pool, and a meticulously designed garden. The building permit has already been granted, paving the way for this exclusive architectural vision to come to life. With easy access to the highway, this plot is only a 13-minute drive from Malaga Airport, 15 minutes from Fuengirola, and 25 minutes from Marbella. Immerse yourself in the distinctive lifestyle of the Costa del Sol with this unique opportunity to acquire a plot with an exceptional project!