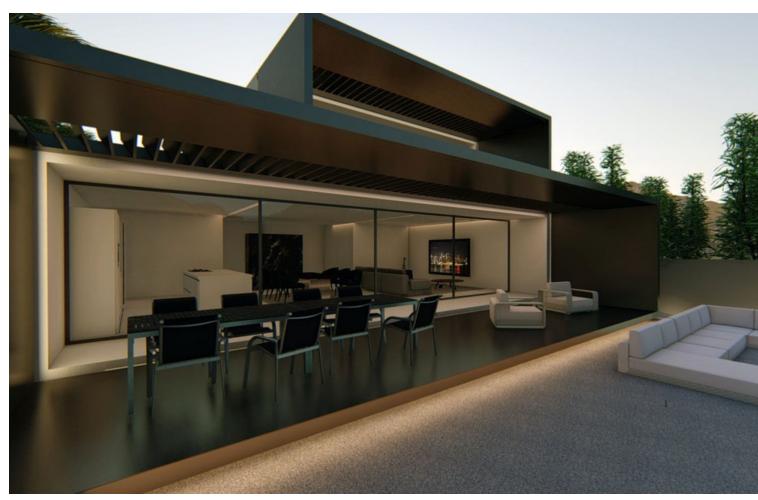

Acquire a unique opportunity in Santangelo, Benalmádena: an urban plot of 715m2 with a construction project for a detached house and a granted building permit. In the heart of urban development, Sant Angelo Norte stands out as a prominent neighborhood on the Costa del Sol. This plot enjoys an exceptional location, offering panoramic views of the mountains and the sea, blending suburban serenity with unbeatable connectivity to key points of interest. The single-family housing project designed for this plot is a modern masterpiece spanning 3 floors. Featuring 3 bedrooms, 3 bathrooms, an open kitchen with a laundry area, and a charming inner courtyard, the residence incorporates a bright dining-living room with windows that flood the space with natural light. Two adaptable extra spaces allow for customization according to your preferences, and the parking area accommodates two vehicles. The project includes an elevator, a spacious pool, and a meticulously designed garden. The building permit has already been granted, paving the way for this exclusive architectural vision to come to life. With easy access to the highway, this plot is only a 13-minute drive from Malaga Airport, 15 minutes from Fuengirola, and 25 minutes from Marbella. Immerse yourself in the distinctive lifestyle of the Costa del Sol with this unique opportunity to acquire a plot with an exceptional project!