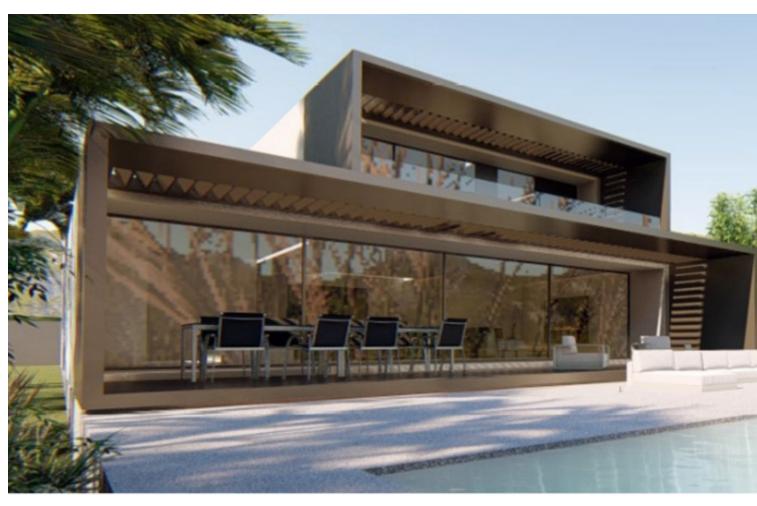

Acquire a unique opportunity in Santangelo, Benalmádena: an urban plot of 715m2 with a construction project for a detached house and a granted building permit. In the heart of urban development, Sant Angelo Norte stands out as a prominent neighborhood on the Costa del Sol. This plot enjoys an exceptional location, offering panoramic views of the mountains and the sea, blending suburban serenity with unbeatable connectivity to key points of interest. The single-family housing project designed for this plot is a modern masterpiece spanning 3 floors. Featuring 3 bedrooms, 3 bathrooms, an open kitchen with a laundry area, and a charming inner courtyard, the residence incorporates a bright dining-living room with windows that flood the space with natural light. Two adaptable extra spaces allow for customization according to your preferences, and the parking area accommodates two vehicles. The project includes an elevator, a spacious pool, and a meticulously designed garden. The building permit has already been granted, paving the way for this exclusive architectural vision to come to life. With easy access to the highway, this plot is only a 13-minute drive from Malaga Airport, 15 minutes from Fuengirola, and 25 minutes from Marbella. Immerse yourself in the distinctive lifestyle of the Costa del Sol with this unique opportunity to acquire a plot with an exceptional project!