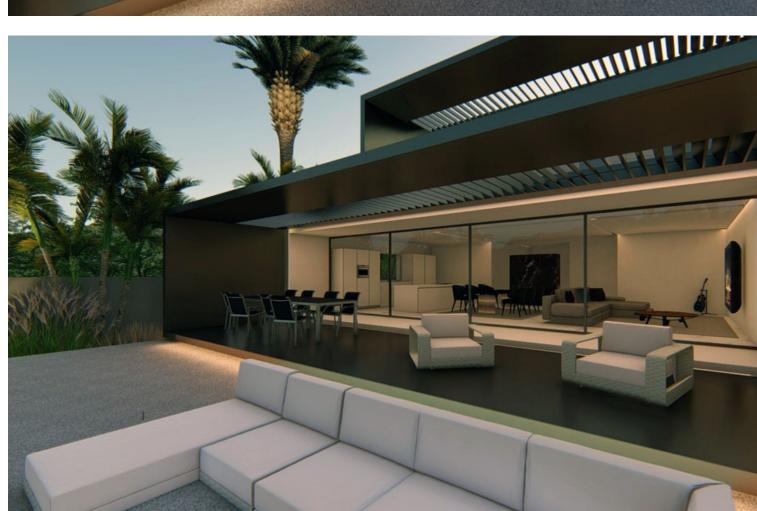

Acquire a unique opportunity in Santangelo, Benalmádena: an urban plot of 715m2 with a construction project for a detached house and a granted building permit. In the heart of urban development, Sant Angelo Norte stands out as a prominent neighborhood on the Costa del Sol. This plot enjoys an exceptional location, offering panoramic views of the mountains and the sea, blending suburban serenity with unbeatable connectivity to key points of interest. The single-family housing project designed for this plot is a modern masterpiece spanning 3 floors. Featuring 3 bedrooms, 3 bathrooms, an open kitchen with a laundry area, and a charming inner courtyard, the residence incorporates a bright dining-living room with windows that flood the space with natural light. Two adaptable extra spaces allow for customization according to your preferences, and the parking area accommodates two vehicles. The project includes an elevator, a spacious pool, and a meticulously designed garden. The building permit has already been granted, paving the way for this exclusive architectural vision to come to life. With easy access to the highway, this plot is only a 13-minute drive from Malaga Airport, 15 minutes from Fuengirola, and 25 minutes from Marbella. Immerse yourself in the distinctive lifestyle of the Costa del Sol with this unique opportunity to acquire a plot with an exceptional project!