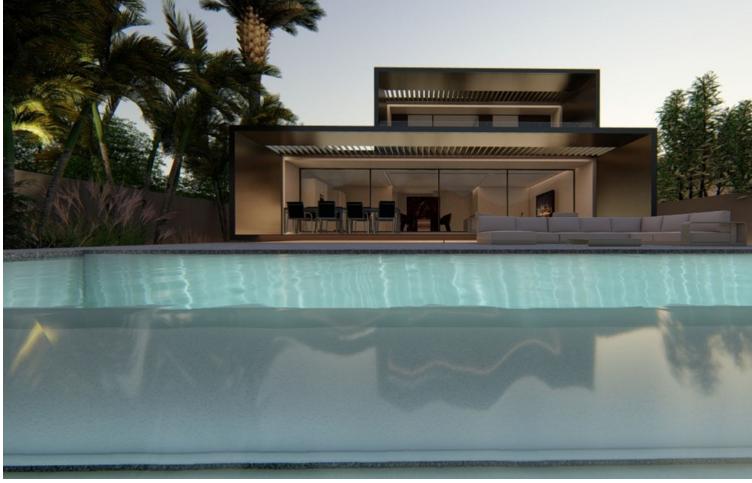

Acquire a unique opportunity in Santangelo, Benalmádena: an urban plot of 715m2 with a construction project for a detached house and a granted building permit. In the heart of urban development, Sant Angelo Norte stands out as a prominent neighborhood on the Costa del Sol. This plot enjoys an exceptional location, offering panoramic views of the mountains and the sea, blending suburban serenity with unbeatable connectivity to key points of interest. The single-family housing project designed for this plot is a modern masterpiece spanning 3 floors. Featuring 3 bedrooms, 3 bathrooms, an open kitchen with a laundry area, and a charming inner courtyard, the residence incorporates a bright dining-living room with windows that flood the space with natural light. Two adaptable extra spaces allow for customization according to your preferences, and the parking area accommodates two vehicles. The project includes an elevator, a spacious pool, and a meticulously designed garden. The building permit has already been granted, paving the way for this exclusive architectural vision to come to life. With easy access to the highway, this plot is only a 13-minute drive from Malaga Airport, 15 minutes from Fuengirola, and 25 minutes from Marbella. Immerse yourself in the distinctive lifestyle of the Costa del Sol with this unique opportunity to acquire a plot with an exceptional project!