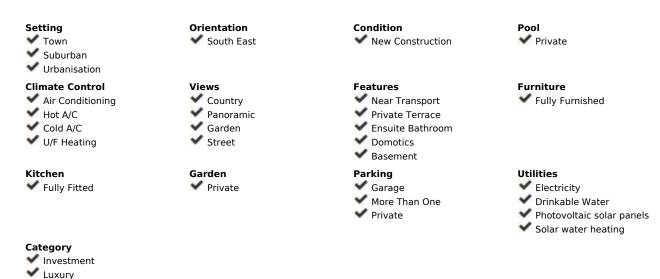

## Sales - House - Benalmadena 318.000€

Benalmadena House

IBI: 393 EUR / year

Off PlanContemporary

3

4

306 m<sup>2</sup>

715 m<sup>2</sup>

Acquire a unique opportunity in Santangelo, Benalmádena: an urban plot of 715m2 with a construction project for a detached house and a granted building permit. In the heart of urban development, Sant Angelo Norte stands out as a prominent neighborhood on the Costa del Sol. This plot enjoys an exceptional location, offering panoramic views of the mountains and the sea, blending suburban serenity with unbeatable connectivity to key points of interest. The single-family housing project designed for this plot is a modern masterpiece spanning 3 floors. Featuring 3 bedrooms, 3 bathrooms, an open kitchen with a laundry area, and a charming inner courtyard, the residence incorporates a bright dining-living room with windows that flood the space with natural light. Two adaptable extra spaces allow for customization according to your preferences, and the parking area accommodates two vehicles. The project includes an elevator, a spacious pool, and a meticulously designed garden. The building permit has already been granted, paving the way for this exclusive architectural vision to come to life. With easy access to the highway, this plot is only a 13-minute drive from Malaga Airport, 15 minutes from Fuengirola, and 25 minutes from Marbella. Immerse yourself in the distinctive lifestyle of the Costa del Sol with this unique opportunity to acquire a plot with an exceptional project!