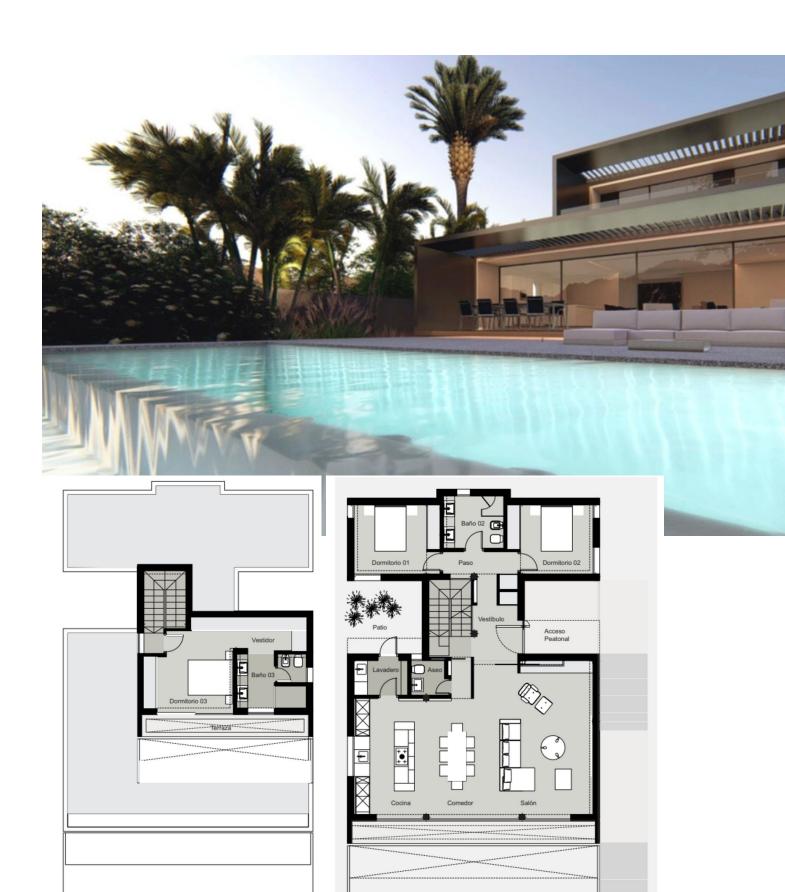

Acquire a unique opportunity in Santangelo, Benalmádena: an urban plot of 715m2 with a construction project for a detached house and a granted building permit. In the heart of urban development, Sant Angelo Norte stands out as a prominent neighborhood on the Costa del Sol. This plot enjoys an exceptional location, offering panoramic views of the mountains and the sea, blending suburban serenity with unbeatable connectivity to key points of interest. The single-family housing project designed for this plot is a modern masterpiece spanning 3 floors. Featuring 3 bedrooms, 3 bathrooms, an open kitchen with a laundry area, and a charming inner courtyard, the residence incorporates a bright dining-living room with windows that flood the space with natural light. Two adaptable extra spaces allow for customization according to your preferences, and the parking area accommodates two vehicles. The project includes an elevator, a spacious pool, and a meticulously designed garden. The building permit has already been granted, paving the way for this exclusive architectural vision to come to life. With easy access to the highway, this plot is only a 13-minute drive from Malaga Airport, 15 minutes from Fuengirola, and 25 minutes from Marbella. Immerse yourself in the distinctive lifestyle of the Costa del Sol with this unique opportunity to acquire a plot with an exceptional project!

PLANTA BAJA

PLANTA ALTA

PLANTA SOTANO 1 10