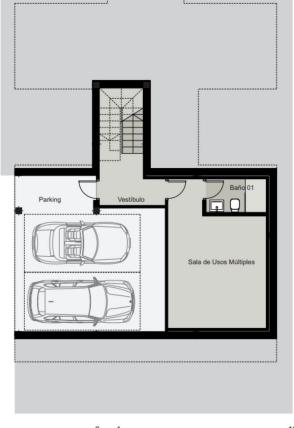

inner courtyard, the residence incorporates a bright dining-living room with windows that flood the space with natural light. Two adaptable extra spaces allow for customization according to your preferences, and the parking area accommodates two vehicles. The project includes an elevator, a spacious pool, and a meticulously designed garden. The building permit has already been granted, paving the way for this exclusive architectural vision to come to life. With easy access to the highway, this plot is only a 13-minute drive from Malaga Airport, 15 minutes from Fuengirola, and 25 minutes from Marbella. Immerse yourself in the distinctive lifestyle of the Costa del Sol with this unique opportunity to acquire a plot with an exceptional project!





















PLANTA BAJA

PLANTA ALTA



PLANTA SOTANO 1 10