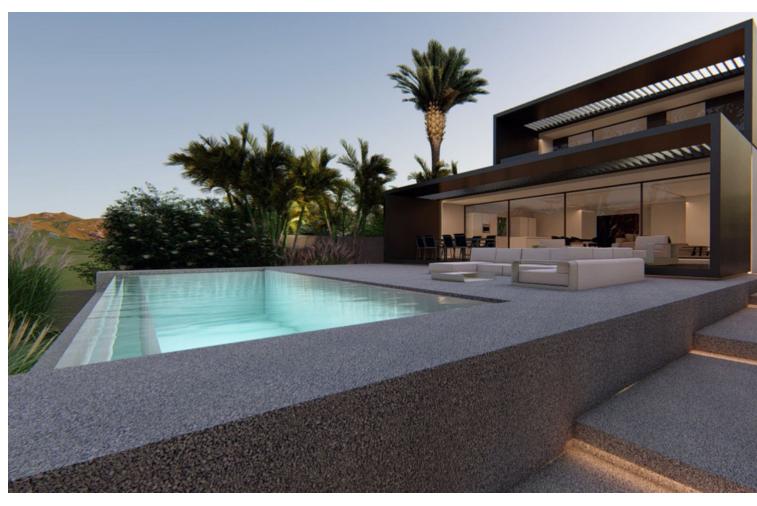

Acquire a unique opportunity in Santangelo, Benalmádena: an urban plot of 715m2 with a construction project for a detached house and a granted building permit. In the heart of urban development, Sant Angelo Norte stands out as a prominent neighborhood on the Costa del Sol. This plot enjoys an exceptional location, offering panoramic views of the mountains and the sea, blending suburban serenity with unbeatable connectivity to key points of interest. The single-family housing project designed for this plot is a modern masterpiece spanning 3 floors. Featuring 3 bedrooms, 3 bathrooms, an open kitchen with a laundry area, and a charming inner courtyard, the residence incorporates a bright dining-living room with windows that flood the space with natural light. Two adaptable extra spaces allow for customization according to your preferences, and the parking area accommodates two vehicles. The project includes an elevator, a spacious pool, and a meticulously designed garden. The building permit has already been granted, paving the way for this exclusive architectural vision to come to life. With easy access to the highway, this plot is only a 13-minute drive from Malaga Airport, 15 minutes from Fuengirola, and 25 minutes from Marbella. Immerse yourself in the distinctive lifestyle of the Costa del Sol with this unique opportunity to acquire a plot with an exceptional project!