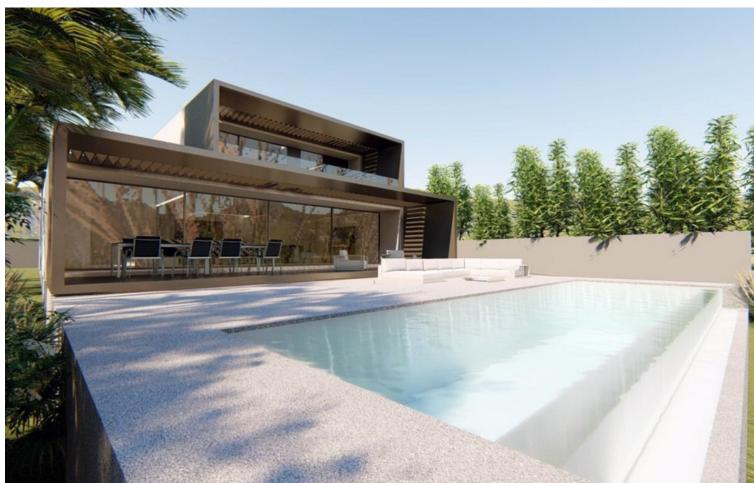

Acquire a unique opportunity in Santangelo, Benalmádena: an urban plot of 715m2 with a construction project for a detached house and a granted building permit. In the heart of urban development, Sant Angelo Norte stands out as a prominent neighborhood on the Costa del Sol. This plot enjoys an exceptional location, offering panoramic views of the mountains and the sea, blending suburban serenity with unbeatable connectivity to key points of interest. The single-family housing project designed for this plot is a modern masterpiece spanning 3 floors. Featuring 3 bedrooms, 3 bathrooms, an open kitchen with a laundry area, and a charming inner courtyard, the residence incorporates a bright dining-living room with windows that flood the space with natural light. Two adaptable extra spaces allow for customization according to your preferences, and the parking area accommodates two vehicles. The project includes an elevator, a spacious pool, and a meticulously designed garden. The building permit has already been granted, paving the way for this exclusive architectural vision to come to life. With easy access to the highway, this plot is only a 13-minute drive from Malaga Airport, 15 minutes from Fuengirola, and 25 minutes from Marbella. Immerse yourself in the distinctive lifestyle of the Costa del Sol with this unique opportunity to acquire a plot with an exceptional project!