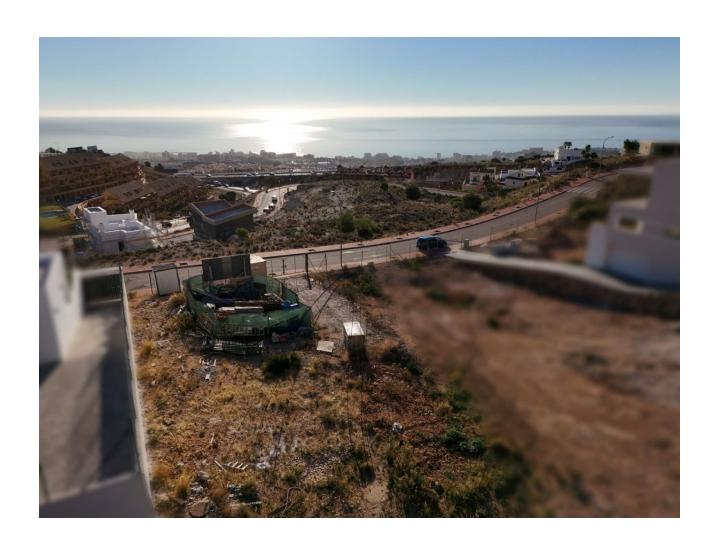

Acquire a unique opportunity in Santangelo, Benalmádena: an urban plot of 715m2 with a construction project for a detached house and a granted building permit. In the heart of urban development, Sant Angelo Norte stands out as a prominent neighborhood on the Costa del Sol. This plot enjoys an exceptional location, offering panoramic views of the mountains and the sea, blending suburban serenity with unbeatable connectivity to key points of interest. The single-family housing project designed for this plot is a modern masterpiece spanning 3 floors. Featuring 3 bedrooms, 3 bathrooms, an open kitchen with a laundry area, and a charming inner courtyard, the residence incorporates a bright dining-living room with windows that flood the space with natural light. Two adaptable extra spaces allow for customization according to your preferences, and the parking area accommodates two vehicles. The project includes an elevator, a spacious pool, and a meticulously designed garden. The building permit has already been granted, paving the way for this exclusive architectural vision to come to life. With easy access to the highway, this plot is only a 13-minute drive from Malaga Airport, 15 minutes from Fuengirola, and 25 minutes from Marbella. Immerse yourself in the distinctive lifestyle of the Costa del Sol with this unique opportunity to acquire a plot with an exceptional project!