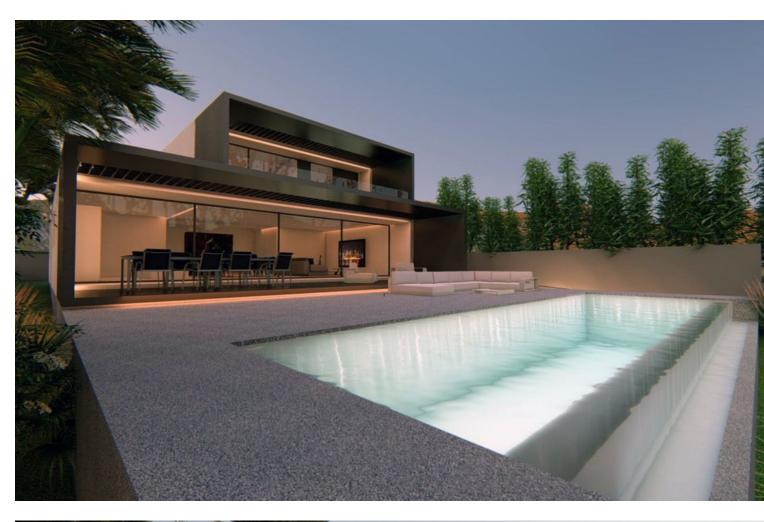

Acquire a unique opportunity in Santangelo, Benalmádena: an urban plot of 715m2 with a construction project for a detached house and a granted building permit. In the heart of urban development, Sant Angelo Norte stands out as a prominent neighborhood on the Costa del Sol. This plot enjoys an exceptional location, offering panoramic views of the mountains and the sea, blending suburban serenity with unbeatable connectivity to key points of interest. The single-family housing project designed for this plot is a modern masterpiece spanning 3 floors. Featuring 3 bedrooms, 3 bathrooms, an open kitchen with a laundry area, and a charming inner courtyard, the residence incorporates a bright dining-living room with windows that flood the space with natural light. Two adaptable extra spaces allow for customization according to your preferences, and the parking area accommodates two vehicles. The project includes an elevator, a spacious pool, and a meticulously designed garden. The building permit has already been granted, paving the way for this exclusive architectural vision to come to life. With easy access to the highway, this plot is only a 13-minute drive from Malaga Airport, 15 minutes from Fuengirola, and 25 minutes from Marbella. Immerse yourself in the distinctive lifestyle of the Costa del Sol with this unique opportunity to acquire a plot with an exceptional project!