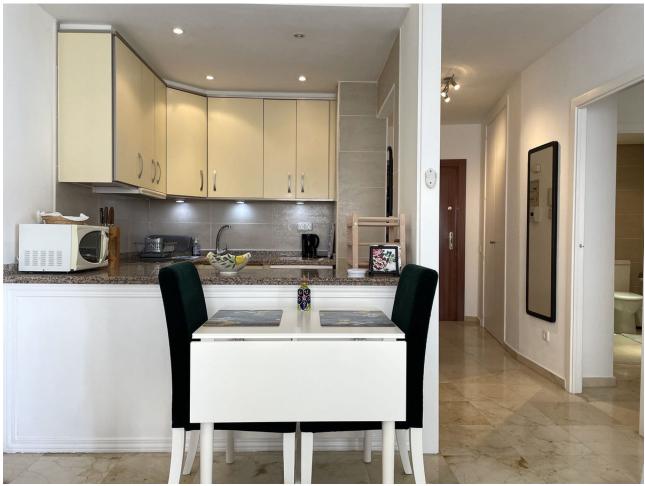

## Sales - Apartment - Estepona 235.000€

**Estepona** Apartment

Community: 816 EUR / year IBI: 411 EUR / year Rubbish: 120 EUR / year

1

1

64 m<sup>2</sup>

COZY SMALL APARTMENT IN ESTEPONA'S MARINA Wonderful, free and bright location in one of the houses above the marina in Estepona. This well-maintained and renovated apartment has the best location with a west-facing window and balcony. Large and spacious living room with dining area and kitchen in direct connection. Outside is the lovely balcony with a lovely view down to the marina! The bedroom has good wardrobes and the bathroom is directly adjacent to the bedroom. Marble floors and double glazing in all windows. Water is included in the association fee. In this pleasant urbanization, which is much appreciated by Scandinavians, there are no less than two nice swimming pools and a paddle tennis court. But what you like and appreciate most is that you can live here without a car, everything is within walking distance. To Estepona's cozy alleys in the old town, it takes a quarter of an hour to walk along the promenade. In the area there are two large grocery stores, lots of multicultural restaurants, fun bars and the fishing port's genuine seafood restaurants. Around the corner you will find one of the coast's finest beaches with cozy beach bars. It takes 50 minutes to Malaga airport, 15 minutes to Marbella's shopping strip and Puerto Banús nightlife is just 10 minutes away. The area is guarded and there is an intercom. Rental potential is 110% in this popular area with walking distance to everything. There are two grocery stores in the neighborhood and the local buses stop outside. This nice apartment offers comfortable, lovely holiday accommodation with a golden edge!