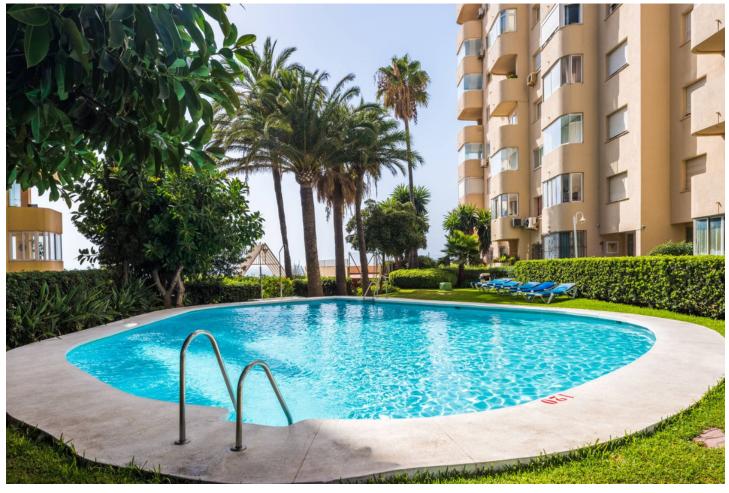

## Sales - Apartment - Estepona 235.000€

**Estepona** Apartment

Community: 816 EUR / year IBI: 411 EUR / year Rubbish: 120 EUR / year

1

1

64 m<sup>2</sup>

COZY SMALL APARTMENT IN ESTEPONA'S MARINA Wonderful, free and bright location in one of the houses above the marina in Estepona. This well-maintained and renovated apartment has the best location with a west-facing window and balcony. Large and spacious living room with dining area and kitchen in direct connection. Outside is the lovely balcony with a lovely view down to the marina! The bedroom has good wardrobes and the bathroom is directly adjacent to the bedroom. Marble floors and double glazing in all windows. Water is included in the association fee. In this pleasant urbanization, which is much appreciated by Scandinavians, there are no less than two nice swimming pools and a paddle tennis court. But what you like and appreciate most is that you can live here without a car, everything is within walking distance. To Estepona's cozy alleys in the old town, it takes a quarter of an hour to walk along the promenade. In the area there are two large grocery stores, lots of multicultural restaurants, fun bars and the fishing port's genuine seafood restaurants. Around the corner you will find one of the coast's finest beaches with cozy beach bars. It takes 50 minutes to Malaga airport, 15 minutes to Marbella's shopping strip and Puerto Banús nightlife is just 10 minutes away. The area is guarded and there is an intercom. Rental potential is 110% in this popular area with walking distance to everything. There are two grocery stores in the neighborhood and the local buses stop outside. This nice apartment offers comfortable, lovely holiday accommodation with a golden edge!