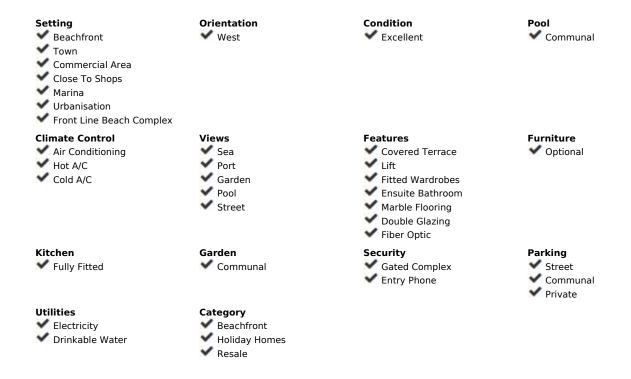

## Sales - Apartment - Estepona 235.000€

**Estepona** Apartment

Community: 816 EUR / year IBI: 411 EUR / year Rubbish: 120 EUR / year

1

1

64 m<sup>2</sup>

COZY SMALL APARTMENT IN ESTEPONA'S MARINA Wonderful, free and bright location in one of the houses above the marina in Estepona. This well-maintained and renovated apartment has the best location with a west-facing window and balcony. Large and spacious living room with dining area and kitchen in direct connection. Outside is the lovely balcony with a lovely view down to the marina! The bedroom has good wardrobes and the bathroom is directly adjacent to the bedroom. Marble floors and double glazing in all windows. Water is included in the association fee. In this pleasant urbanization, which is much appreciated by Scandinavians, there are no less than two nice swimming pools and a paddle tennis court. But what you like and appreciate most is that you can live here without a car, everything is within walking distance. To Estepona's cozy alleys in the old town, it takes a quarter of an hour to walk along the promenade. In the area there are two large grocery stores, lots of multicultural restaurants, fun bars and the fishing port's genuine seafood restaurants. Around the corner you will find one of the coast's finest beaches with cozy beach bars. It takes 50 minutes to Malaga airport, 15 minutes to Marbella's shopping strip and Puerto Banús nightlife is just 10 minutes away. The area is guarded and there is an intercom. Rental potential is 110% in this popular area with walking distance to everything. There are two grocery stores in the neighborhood and the local buses stop outside. This nice apartment offers comfortable, lovely holiday accommodation with a golden edge!