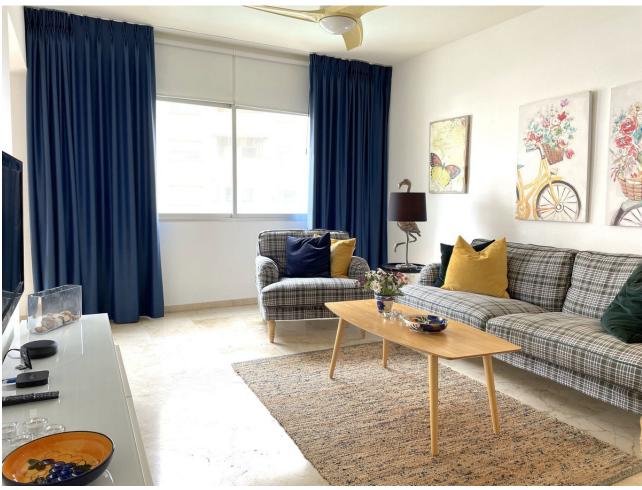

## Sales - Apartment - Estepona 235.000€

**Estepona** Apartment

Community: 816 EUR / year IBI: 411 EUR / year Rubbish: 120 EUR / year

1

1

64 m<sup>2</sup>

COZY SMALL APARTMENT IN ESTEPONA'S MARINA Wonderful, free and bright location in one of the houses above the marina in Estepona. This well-maintained and renovated apartment has the best location with a west-facing window and balcony. Large and spacious living room with dining area and kitchen in direct connection. Outside is the lovely balcony with a lovely view down to the marina! The bedroom has good wardrobes and the bathroom is directly adjacent to the bedroom. Marble floors and double glazing in all windows. Water is included in the association fee. In this pleasant urbanization, which is much appreciated by Scandinavians, there are no less than two nice swimming pools and a paddle tennis court. But what you like and appreciate most is that you can live here without a car, everything is within walking distance. To Estepona's cozy alleys in the old town, it takes a quarter of an hour to walk along the promenade. In the area there are two large grocery stores, lots of multicultural restaurants, fun bars and the fishing port's genuine seafood restaurants. Around the corner you will find one of the coast's finest beaches with cozy beach bars. It takes 50 minutes to Malaga airport, 15 minutes to Marbella's shopping strip and Puerto Banús nightlife is just 10 minutes away. The area is guarded and there is an intercom. Rental potential is 110% in this popular area with walking distance to everything. There are two grocery stores in the neighborhood and the local buses stop outside. This nice apartment offers comfortable, lovely holiday accommodation with a golden edge!