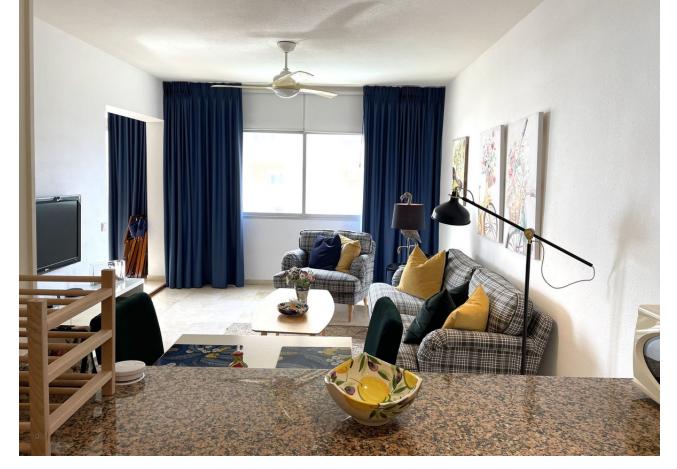

## Sales - Apartment - Estepona 235.000€

**Estepona** Apartment

Community: 816 EUR / year IBI: 411 EUR / year Rubbish: 120 EUR / year

1

1

64 m<sup>2</sup>

COZY SMALL APARTMENT IN ESTEPONA'S MARINA Wonderful, free and bright location in one of the houses above the marina in Estepona. This well-maintained and renovated apartment has the best location with a west-facing window and balcony. Large and spacious living room with dining area and kitchen in direct connection. Outside is the lovely balcony with a lovely view down to the marina! The bedroom has good wardrobes and the bathroom is directly adjacent to the bedroom. Marble floors and double glazing in all windows. Water is included in the association fee. In this pleasant urbanization, which is much appreciated by Scandinavians, there are no less than two nice swimming pools and a paddle tennis court. But what you like and appreciate most is that you can live here without a car, everything is within walking distance. To Estepona's cozy alleys in the old town, it takes a quarter of an hour to walk along the promenade. In the area there are two large grocery stores, lots of multicultural restaurants, fun bars and the fishing port's genuine seafood restaurants. Around the corner you will find one of the coast's finest beaches with cozy beach bars. It takes 50 minutes to Malaga airport, 15 minutes to Marbella's shopping strip and Puerto Banús nightlife is just 10 minutes away. The area is guarded and there is an intercom. Rental potential is 110% in this popular area with walking distance to everything. There are two grocery stores in the neighborhood and the local buses stop outside. This nice apartment offers comfortable, lovely holiday accommodation with a golden edge!