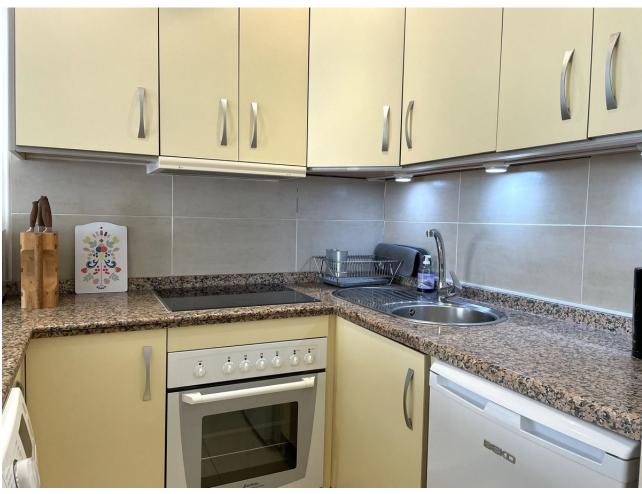

## Sales - Apartment - Estepona 235.000€

**Estepona** Apartment

Community: 816 EUR / year IBI: 411 EUR / year Rubbish: 120 EUR / year

1

1

64 m<sup>2</sup>

COZY SMALL APARTMENT IN ESTEPONA'S MARINA Wonderful, free and bright location in one of the houses above the marina in Estepona. This well-maintained and renovated apartment has the best location with a west-facing window and balcony. Large and spacious living room with dining area and kitchen in direct connection. Outside is the lovely balcony with a lovely view down to the marina! The bedroom has good wardrobes and the bathroom is directly adjacent to the bedroom. Marble floors and double glazing in all windows. Water is included in the association fee. In this pleasant urbanization, which is much appreciated by Scandinavians, there are no less than two nice swimming pools and a paddle tennis court. But what you like and appreciate most is that you can live here without a car, everything is within walking distance. To Estepona's cozy alleys in the old town, it takes a quarter of an hour to walk along the promenade. In the area there are two large grocery stores, lots of multicultural restaurants, fun bars and the fishing port's genuine seafood restaurants. Around the corner you will find one of the coast's finest beaches with cozy beach bars. It takes 50 minutes to Malaga airport, 15 minutes to Marbella's shopping strip and Puerto Banús nightlife is just 10 minutes away. The area is guarded and there is an intercom. Rental potential is 110% in this popular area with walking distance to everything. There are two grocery stores in the neighborhood and the local buses stop outside. This nice apartment offers comfortable, lovely holiday accommodation with a golden edge!