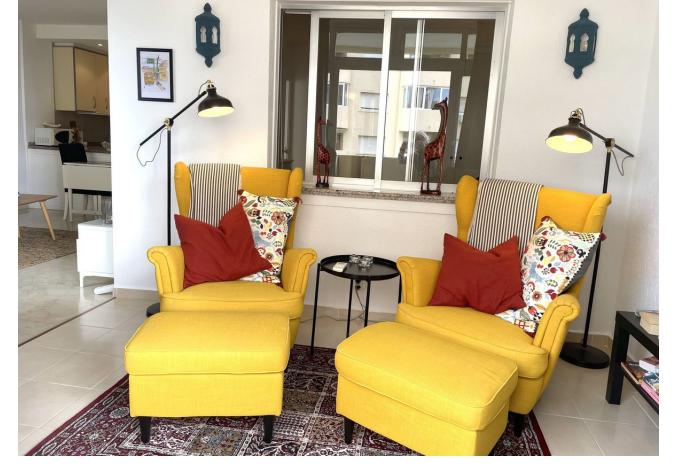

## Sales - Apartment - Estepona 235.000€

**Estepona** Apartment

Community: 816 EUR / year IBI: 411 EUR / year Rubbish: 120 EUR / year

1

1

64 m<sup>2</sup>

COZY SMALL APARTMENT IN ESTEPONA'S MARINA Wonderful, free and bright location in one of the houses above the marina in Estepona. This well-maintained and renovated apartment has the best location with a west-facing window and balcony. Large and spacious living room with dining area and kitchen in direct connection. Outside is the lovely balcony with a lovely view down to the marina! The bedroom has good wardrobes and the bathroom is directly adjacent to the bedroom. Marble floors and double glazing in all windows. Water is included in the association fee. In this pleasant urbanization, which is much appreciated by Scandinavians, there are no less than two nice swimming pools and a paddle tennis court. But what you like and appreciate most is that you can live here without a car, everything is within walking distance. To Estepona's cozy alleys in the old town, it takes a quarter of an hour to walk along the promenade. In the area there are two large grocery stores, lots of multicultural restaurants, fun bars and the fishing port's genuine seafood restaurants. Around the corner you will find one of the coast's finest beaches with cozy beach bars. It takes 50 minutes to Malaga airport, 15 minutes to Marbella's shopping strip and Puerto Banús nightlife is just 10 minutes away. The area is guarded and there is an intercom. Rental potential is 110% in this popular area with walking distance to everything. There are two grocery stores in the neighborhood and the local buses stop outside. This nice apartment offers comfortable, lovely holiday accommodation with a golden edge!