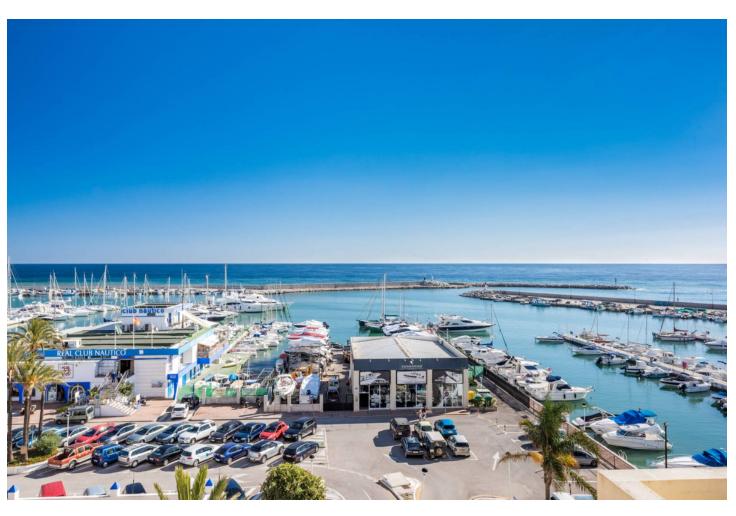

## Sales - Apartment - Estepona 235.000€

**Estepona** Apartment

Community: 816 EUR / year IBI: 411 EUR / year Rubbish: 120 EUR / year

1

1

64 m<sup>2</sup>

COZY SMALL APARTMENT IN ESTEPONA'S MARINA Wonderful, free and bright location in one of the houses above the marina in Estepona. This well-maintained and renovated apartment has the best location with a west-facing window and balcony. Large and spacious living room with dining area and kitchen in direct connection. Outside is the lovely balcony with a lovely view down to the marina! The bedroom has good wardrobes and the bathroom is directly adjacent to the bedroom. Marble floors and double glazing in all windows. Water is included in the association fee. In this pleasant urbanization, which is much appreciated by Scandinavians, there are no less than two nice swimming pools and a paddle tennis court. But what you like and appreciate most is that you can live here without a car, everything is within walking distance. To Estepona's cozy alleys in the old town, it takes a quarter of an hour to walk along the promenade. In the area there are two large grocery stores, lots of multicultural restaurants, fun bars and the fishing port's genuine seafood restaurants. Around the corner you will find one of the coast's finest beaches with cozy beach bars. It takes 50 minutes to Malaga airport, 15 minutes to Marbella's shopping strip and Puerto Banús nightlife is just 10 minutes away. The area is guarded and there is an intercom. Rental potential is 110% in this popular area with walking distance to everything. There are two grocery stores in the neighborhood and the local buses stop outside. This nice apartment offers comfortable, lovely holiday accommodation with a golden edge!