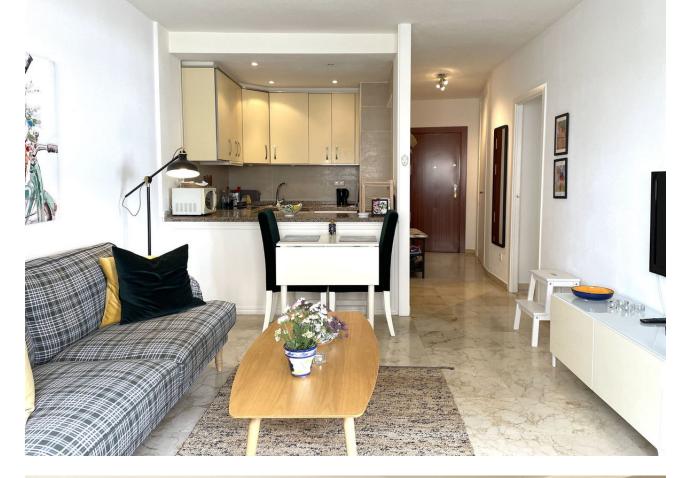

## Sales - Apartment - Estepona 235.000€

**Estepona** Apartment

Community: 816 EUR / year IBI: 411 EUR / year Rubbish: 120 EUR / year

1

1

64 m<sup>2</sup>

COZY SMALL APARTMENT IN ESTEPONA'S MARINA Wonderful, free and bright location in one of the houses above the marina in Estepona. This well-maintained and renovated apartment has the best location with a west-facing window and balcony. Large and spacious living room with dining area and kitchen in direct connection. Outside is the lovely balcony with a lovely view down to the marina! The bedroom has good wardrobes and the bathroom is directly adjacent to the bedroom. Marble floors and double glazing in all windows. Water is included in the association fee. In this pleasant urbanization, which is much appreciated by Scandinavians, there are no less than two nice swimming pools and a paddle tennis court. But what you like and appreciate most is that you can live here without a car, everything is within walking distance. To Estepona's cozy alleys in the old town, it takes a quarter of an hour to walk along the promenade. In the area there are two large grocery stores, lots of multicultural restaurants, fun bars and the fishing port's genuine seafood restaurants. Around the corner you will find one of the coast's finest beaches with cozy beach bars. It takes 50 minutes to Malaga airport, 15 minutes to Marbella's shopping strip and Puerto Banús nightlife is just 10 minutes away. The area is guarded and there is an intercom. Rental potential is 110% in this popular area with walking distance to everything. There are two grocery stores in the neighborhood and the local buses stop outside. This nice apartment offers comfortable, lovely holiday accommodation with a golden edge!