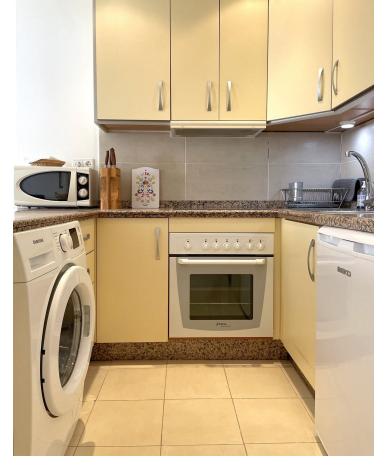

## Sales - Apartment - Estepona 235.000€

**Estepona** Apartment

Community: 816 EUR / year IBI: 411 EUR / year Rubbish: 120 EUR / year

1

1

64 m<sup>2</sup>

COZY SMALL APARTMENT IN ESTEPONA'S MARINA Wonderful, free and bright location in one of the houses above the marina in Estepona. This well-maintained and renovated apartment has the best location with a west-facing window and balcony. Large and spacious living room with dining area and kitchen in direct connection. Outside is the lovely balcony with a lovely view down to the marina! The bedroom has good wardrobes and the bathroom is directly adjacent to the bedroom. Marble floors and double glazing in all windows. Water is included in the association fee. In this pleasant urbanization, which is much appreciated by Scandinavians, there are no less than two nice swimming pools and a paddle tennis court. But what you like and appreciate most is that you can live here without a car, everything is within walking distance. To Estepona's cozy alleys in the old town, it takes a quarter of an hour to walk along the promenade. In the area there are two large grocery stores, lots of multicultural restaurants, fun bars and the fishing port's genuine seafood restaurants. Around the corner you will find one of the coast's finest beaches with cozy beach bars. It takes 50 minutes to Malaga airport, 15 minutes to Marbella's shopping strip and Puerto Banús nightlife is just 10 minutes away. The area is guarded and there is an intercom. Rental potential is 110% in this popular area with walking distance to everything. There are two grocery stores in the neighborhood and the local buses stop outside. This nice apartment offers comfortable, lovely holiday accommodation with a golden edge!