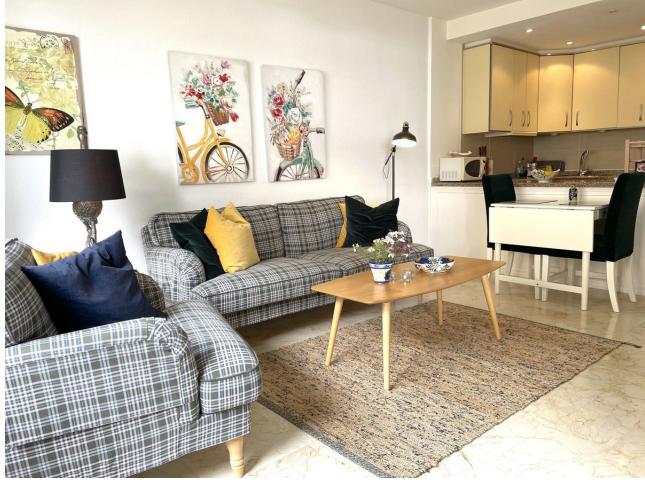

## Sales - Apartment - Estepona 235.000€

**Estepona** Apartment

Community: 816 EUR / year IBI: 411 EUR / year Rubbish: 120 EUR / year

1

1

64 m<sup>2</sup>

COZY SMALL APARTMENT IN ESTEPONA'S MARINA Wonderful, free and bright location in one of the houses above the marina in Estepona. This well-maintained and renovated apartment has the best location with a west-facing window and balcony. Large and spacious living room with dining area and kitchen in direct connection. Outside is the lovely balcony with a lovely view down to the marina! The bedroom has good wardrobes and the bathroom is directly adjacent to the bedroom. Marble floors and double glazing in all windows. Water is included in the association fee. In this pleasant urbanization, which is much appreciated by Scandinavians, there are no less than two nice swimming pools and a paddle tennis court. But what you like and appreciate most is that you can live here without a car, everything is within walking distance. To Estepona's cozy alleys in the old town, it takes a quarter of an hour to walk along the promenade. In the area there are two large grocery stores, lots of multicultural restaurants, fun bars and the fishing port's genuine seafood restaurants. Around the corner you will find one of the coast's finest beaches with cozy beach bars. It takes 50 minutes to Malaga airport, 15 minutes to Marbella's shopping strip and Puerto Banús nightlife is just 10 minutes away. The area is guarded and there is an intercom. Rental potential is 110% in this popular area with walking distance to everything. There are two grocery stores in the neighborhood and the local buses stop outside. This nice apartment offers comfortable, lovely holiday accommodation with a golden edge!