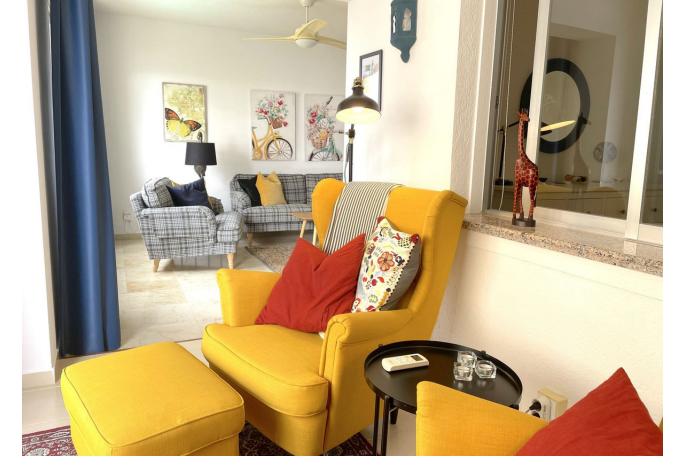

## Sales - Apartment - Estepona 235.000€

**Estepona** Apartment

Community: 816 EUR / year IBI: 411 EUR / year Rubbish: 120 EUR / year

1

1

64 m<sup>2</sup>

COZY SMALL APARTMENT IN ESTEPONA'S MARINA Wonderful, free and bright location in one of the houses above the marina in Estepona. This well-maintained and renovated apartment has the best location with a west-facing window and balcony. Large and spacious living room with dining area and kitchen in direct connection. Outside is the lovely balcony with a lovely view down to the marina! The bedroom has good wardrobes and the bathroom is directly adjacent to the bedroom. Marble floors and double glazing in all windows. Water is included in the association fee. In this pleasant urbanization, which is much appreciated by Scandinavians, there are no less than two nice swimming pools and a paddle tennis court. But what you like and appreciate most is that you can live here without a car, everything is within walking distance. To Estepona's cozy alleys in the old town, it takes a quarter of an hour to walk along the promenade. In the area there are two large grocery stores, lots of multicultural restaurants, fun bars and the fishing port's genuine seafood restaurants. Around the corner you will find one of the coast's finest beaches with cozy beach bars. It takes 50 minutes to Malaga airport, 15 minutes to Marbella's shopping strip and Puerto Banús nightlife is just 10 minutes away. The area is guarded and there is an intercom. Rental potential is 110% in this popular area with walking distance to everything. There are two grocery stores in the neighborhood and the local buses stop outside. This nice apartment offers comfortable, lovely holiday accommodation with a golden edge!