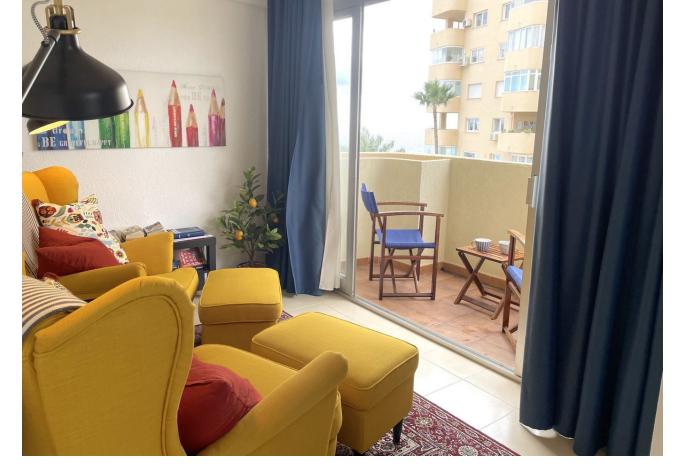

## Sales - Apartment - Estepona 235.000€

**Estepona** Apartment

Community: 816 EUR / year IBI: 411 EUR / year Rubbish: 120 EUR / year

1

1

64 m<sup>2</sup>

COZY SMALL APARTMENT IN ESTEPONA'S MARINA Wonderful, free and bright location in one of the houses above the marina in Estepona. This well-maintained and renovated apartment has the best location with a west-facing window and balcony. Large and spacious living room with dining area and kitchen in direct connection. Outside is the lovely balcony with a lovely view down to the marina! The bedroom has good wardrobes and the bathroom is directly adjacent to the bedroom. Marble floors and double glazing in all windows. Water is included in the association fee. In this pleasant urbanization, which is much appreciated by Scandinavians, there are no less than two nice swimming pools and a paddle tennis court. But what you like and appreciate most is that you can live here without a car, everything is within walking distance. To Estepona's cozy alleys in the old town, it takes a quarter of an hour to walk along the promenade. In the area there are two large grocery stores, lots of multicultural restaurants, fun bars and the fishing port's genuine seafood restaurants. Around the corner you will find one of the coast's finest beaches with cozy beach bars. It takes 50 minutes to Malaga airport, 15 minutes to Marbella's shopping strip and Puerto Banús nightlife is just 10 minutes away. The area is guarded and there is an intercom. Rental potential is 110% in this popular area with walking distance to everything. There are two grocery stores in the neighborhood and the local buses stop outside. This nice apartment offers comfortable, lovely holiday accommodation with a golden edge!