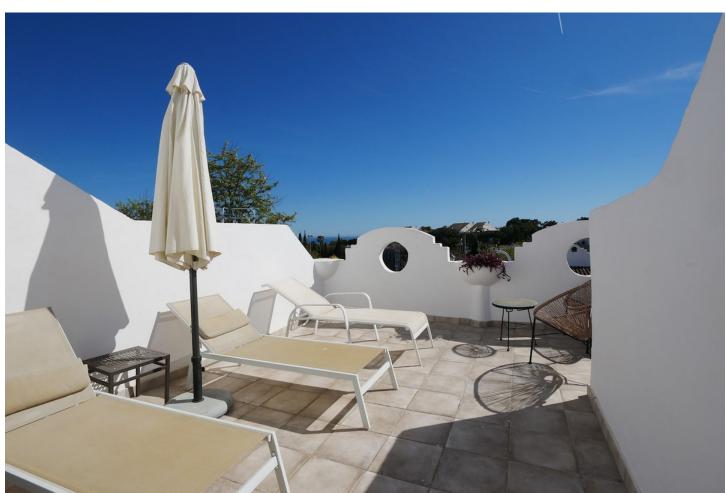

## Sales - Apartment - Cabopino 279.900€

Cabopino Apartment

Community: 3,000 EUR / year IBI: 455 EUR / year Rubbish: 180 EUR / year

2

2

65 m<sup>2</sup>

This great holiday home has no less than three terraces on two levels. This duplex (2 floor property) was recently renovated to a very high standard and feels like totally new accomodation offering a modern kitchen and two modern bath rooms. Located in a very popular aparthotel with excellent rental potential and lots of extra facilities. The complex has many facilities including a gym, and indoor heated pool, two outdoor pools, a small spa with Sauna and Turkish bath. The property is located just a few minutes drive outside of Cabopino with its port and great beaches. PLEASE NOTE: Rented out from 1st January until 1st February. Rented out from 11th February until 1st April. Video available.