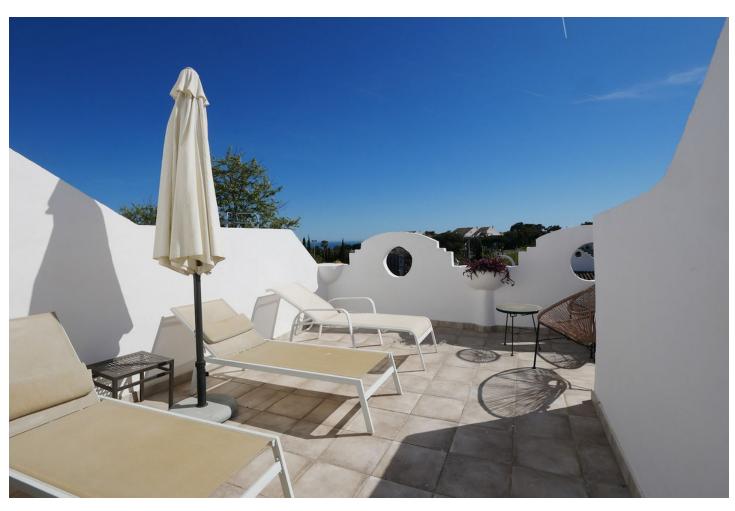

## Sales - Apartment - Cabopino 279.900€

Cabopino Apartment

Community: 3,000 EUR / year IBI: 455 EUR / year Rubbish: 180 EUR / year

2

2

65 m<sup>2</sup>

This great holiday home has no less than three terraces on two levels. This duplex (2 floor property) was recently renovated to a very high standard and feels like totally new accomodation offering a modern kitchen and two modern bath rooms. Located in a very popular aparthotel with excellent rental potential and lots of extra facilities. The complex has many facilities including a gym, and indoor heated pool, two outdoor pools, a small spa with Sauna and Turkish bath. The property is located just a few minutes drive outside of Cabopino with its port and great beaches. PLEASE NOTE: Rented out from 1st January until 1st February. Rented out from 11th February until 1st April. Video available.