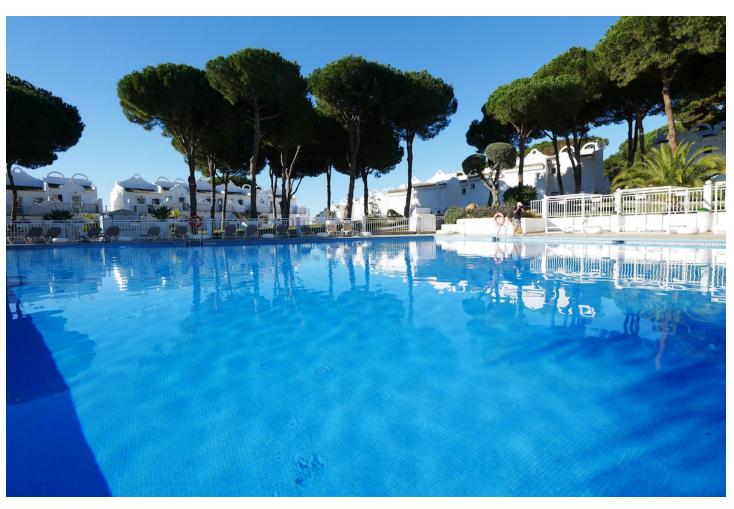

## Sales - Apartment - Cabopino 279.900€

Cabopino Apartment

Community: 3,000 EUR / year IBI: 455 EUR / year Rubbish: 180 EUR / year

2

2

65 m<sup>2</sup>

This great holiday home has no less than three terraces on two levels. This duplex (2 floor property) was recently renovated to a very high standard and feels like totally new accomodation offering a modern kitchen and two modern bath rooms. Located in a very popular aparthotel with excellent rental potential and lots of extra facilities. The complex has many facilities including a gym, and indoor heated pool, two outdoor pools, a small spa with Sauna and Turkish bath. The property is located just a few minutes drive outside of Cabopino with its port and great beaches. PLEASE NOTE: Rented out from 1st January until 1st February. Rented out from 11th February until 1st April. Video available.