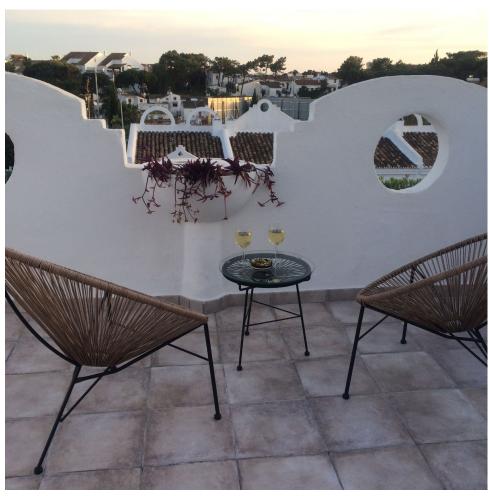

## Sales - Apartment - Cabopino 279.900€

Cabopino Apartment

Community: 3,000 EUR / year IBI: 455 EUR / year Rubbish: 180 EUR / year

2

2

65 m<sup>2</sup>

This great holiday home has no less than three terraces on two levels. This duplex (2 floor property) was recently renovated to a very high standard and feels like totally new accomodation offering a modern kitchen and two modern bath rooms. Located in a very popular aparthotel with excellent rental potential and lots of extra facilities. The complex has many facilities including a gym, and indoor heated pool, two outdoor pools, a small spa with Sauna and Turkish bath. The property is located just a few minutes drive outside of Cabopino with its port and great beaches. PLEASE NOTE: Rented out from 1st January until 1st February. Rented out from 11th February until 1st April. Video available.