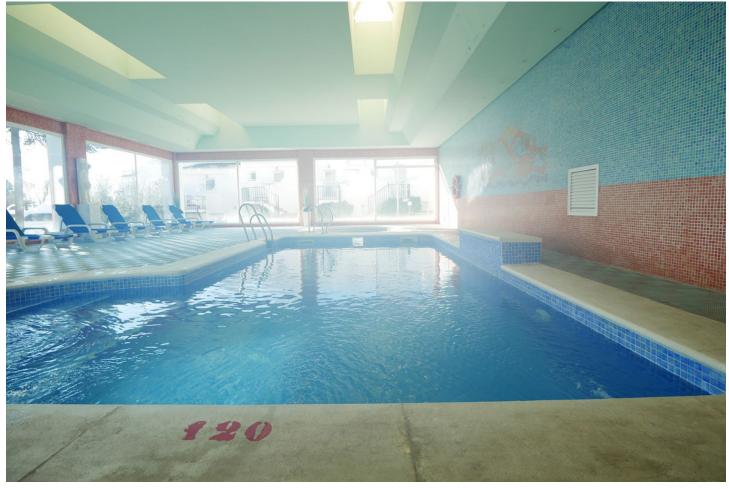

## Sales - Apartment - Cabopino 279.900€

Cabopino Apartment

Community: 3,000 EUR / year IBI: 455 EUR / year Rubbish: 180 EUR / year

2

2

65 m<sup>2</sup>

This great holiday home has no less than three terraces on two levels. This duplex (2 floor property) was recently renovated to a very high standard and feels like totally new accomodation offering a modern kitchen and two modern bath rooms. Located in a very popular aparthotel with excellent rental potential and lots of extra facilities. The complex has many facilities including a gym, and indoor heated pool, two outdoor pools, a small spa with Sauna and Turkish bath. The property is located just a few minutes drive outside of Cabopino with its port and great beaches. PLEASE NOTE: Rented out from 1st January until 1st February. Rented out from 11th February until 1st April. Video available.