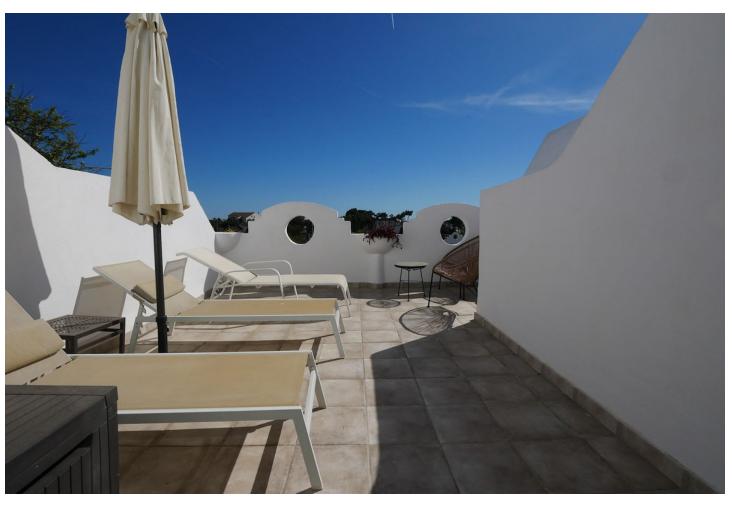

## Sales - Apartment - Cabopino 279.900€

Cabopino Apartment

Community: 3,000 EUR / year IBI: 455 EUR / year Rubbish: 180 EUR / year

2

2

65 m<sup>2</sup>

This great holiday home has no less than three terraces on two levels. This duplex (2 floor property) was recently renovated to a very high standard and feels like totally new accomodation offering a modern kitchen and two modern bath rooms. Located in a very popular aparthotel with excellent rental potential and lots of extra facilities. The complex has many facilities including a gym, and indoor heated pool, two outdoor pools, a small spa with Sauna and Turkish bath. The property is located just a few minutes drive outside of Cabopino with its port and great beaches. PLEASE NOTE: Rented out from 1st January until 1st February. Rented out from 11th February until 1st April. Video available.