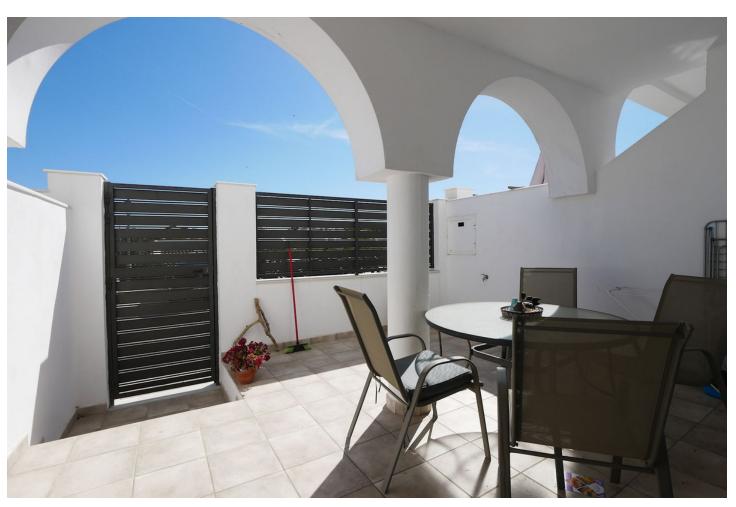

## Sales - Apartment - Cabopino 279.900€

Cabopino Apartment

Community: 3,000 EUR / year IBI: 455 EUR / year Rubbish: 180 EUR / year

2

2

65 m<sup>2</sup>

This great holiday home has no less than three terraces on two levels. This duplex (2 floor property) was recently renovated to a very high standard and feels like totally new accomodation offering a modern kitchen and two modern bath rooms. Located in a very popular aparthotel with excellent rental potential and lots of extra facilities. The complex has many facilities including a gym, and indoor heated pool, two outdoor pools, a small spa with Sauna and Turkish bath. The property is located just a few minutes drive outside of Cabopino with its port and great beaches. PLEASE NOTE: Rented out from 1st January until 1st February. Rented out from 11th February until 1st April. Video available.