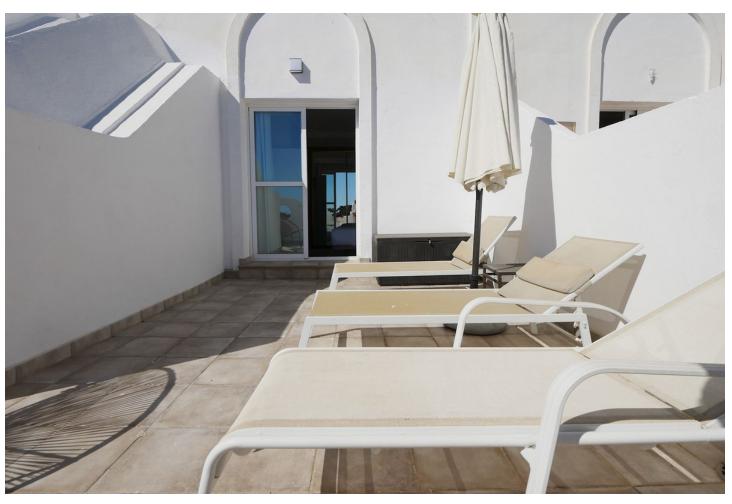

## Sales - Apartment - Cabopino 279.900€

Cabopino Apartment

Community: 3,000 EUR / year IBI: 455 EUR / year Rubbish: 180 EUR / year

2

2

65 m<sup>2</sup>

This great holiday home has no less than three terraces on two levels. This duplex (2 floor property) was recently renovated to a very high standard and feels like totally new accomodation offering a modern kitchen and two modern bath rooms. Located in a very popular aparthotel with excellent rental potential and lots of extra facilities. The complex has many facilities including a gym, and indoor heated pool, two outdoor pools, a small spa with Sauna and Turkish bath. The property is located just a few minutes drive outside of Cabopino with its port and great beaches. PLEASE NOTE: Rented out from 1st January until 1st February. Rented out from 11th February until 1st April. Video available.