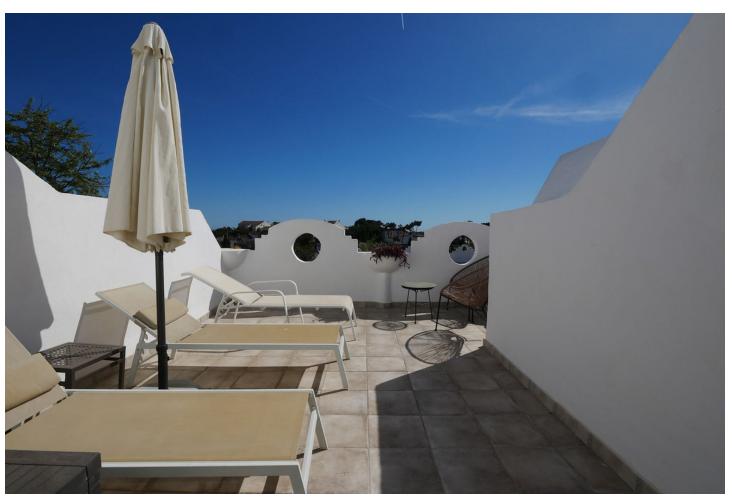

## Sales - Apartment - Cabopino 279.900€

Cabopino Apartment

Community: 3,000 EUR / year IBI: 455 EUR / year Rubbish: 180 EUR / year

2

2

65 m<sup>2</sup>

This great holiday home has no less than three terraces on two levels. This duplex (2 floor property) was recently renovated to a very high standard and feels like totally new accomodation offering a modern kitchen and two modern bath rooms. Located in a very popular aparthotel with excellent rental potential and lots of extra facilities. The complex has many facilities including a gym, and indoor heated pool, two outdoor pools, a small spa with Sauna and Turkish bath. The property is located just a few minutes drive outside of Cabopino with its port and great beaches. PLEASE NOTE: Rented out from 1st January until 1st February. Rented out from 11th February until 1st April. Video available.