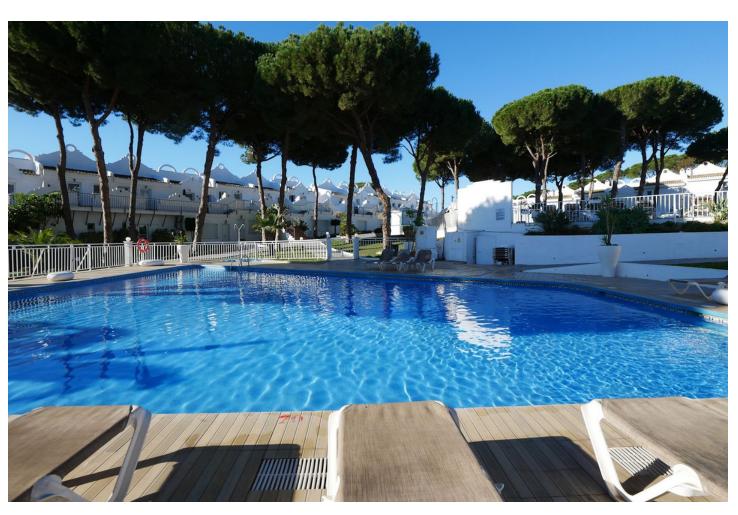

## Sales - Apartment - Cabopino 279.900€

Cabopino Apartment

Community: 3,000 EUR / year IBI: 455 EUR / year Rubbish: 180 EUR / year

2

2

65 m<sup>2</sup>

This great holiday home has no less than three terraces on two levels. This duplex (2 floor property) was recently renovated to a very high standard and feels like totally new accomodation offering a modern kitchen and two modern bath rooms. Located in a very popular aparthotel with excellent rental potential and lots of extra facilities. The complex has many facilities including a gym, and indoor heated pool, two outdoor pools, a small spa with Sauna and Turkish bath. The property is located just a few minutes drive outside of Cabopino with its port and great beaches. PLEASE NOTE: Rented out from 1st January until 1st February. Rented out from 11th February until 1st April. Video available.