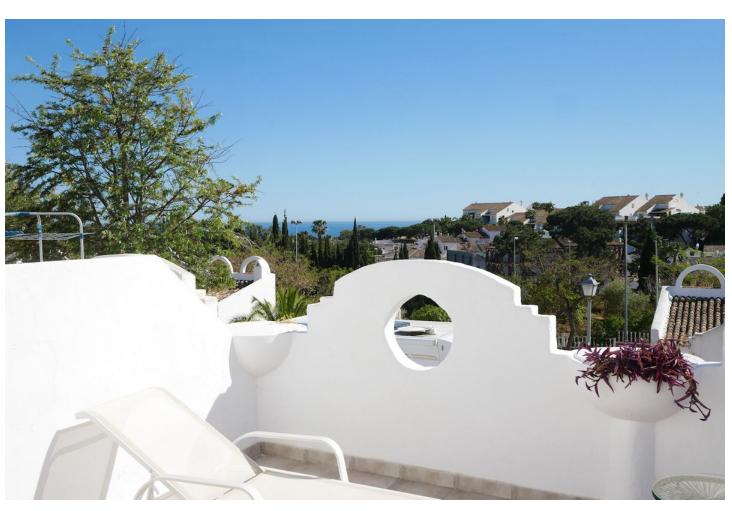

## Sales - Apartment - Cabopino 279.900€

Cabopino Apartment

Community: 3,000 EUR / year IBI: 455 EUR / year Rubbish: 180 EUR / year

2

2

65 m<sup>2</sup>

This great holiday home has no less than three terraces on two levels. This duplex (2 floor property) was recently renovated to a very high standard and feels like totally new accomodation offering a modern kitchen and two modern bath rooms. Located in a very popular aparthotel with excellent rental potential and lots of extra facilities. The complex has many facilities including a gym, and indoor heated pool, two outdoor pools, a small spa with Sauna and Turkish bath. The property is located just a few minutes drive outside of Cabopino with its port and great beaches. PLEASE NOTE: Rented out from 1st January until 1st February. Rented out from 11th February until 1st April. Video available.