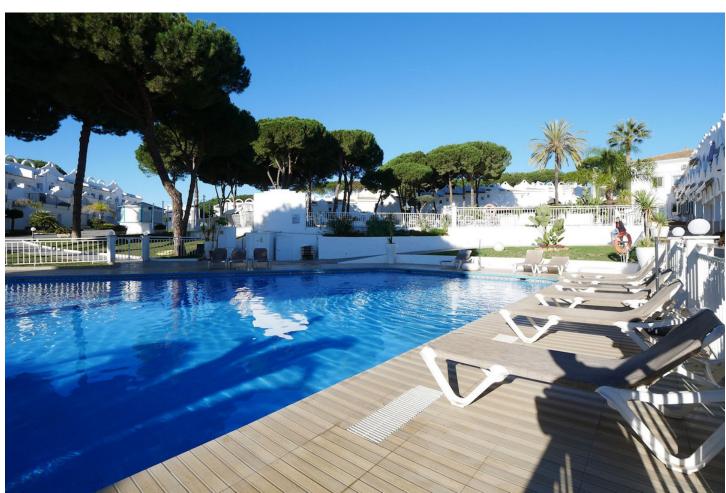

## Sales - Apartment - Cabopino 279.900€

Cabopino Apartment

Community: 3,000 EUR / year IBI: 455 EUR / year Rubbish: 180 EUR / year

2

2

65 m<sup>2</sup>

This great holiday home has no less than three terraces on two levels. This duplex (2 floor property) was recently renovated to a very high standard and feels like totally new accomodation offering a modern kitchen and two modern bath rooms. Located in a very popular aparthotel with excellent rental potential and lots of extra facilities. The complex has many facilities including a gym, and indoor heated pool, two outdoor pools, a small spa with Sauna and Turkish bath. The property is located just a few minutes drive outside of Cabopino with its port and great beaches. PLEASE NOTE: Rented out from 1st January until 1st February. Rented out from 11th February until 1st April. Video available.