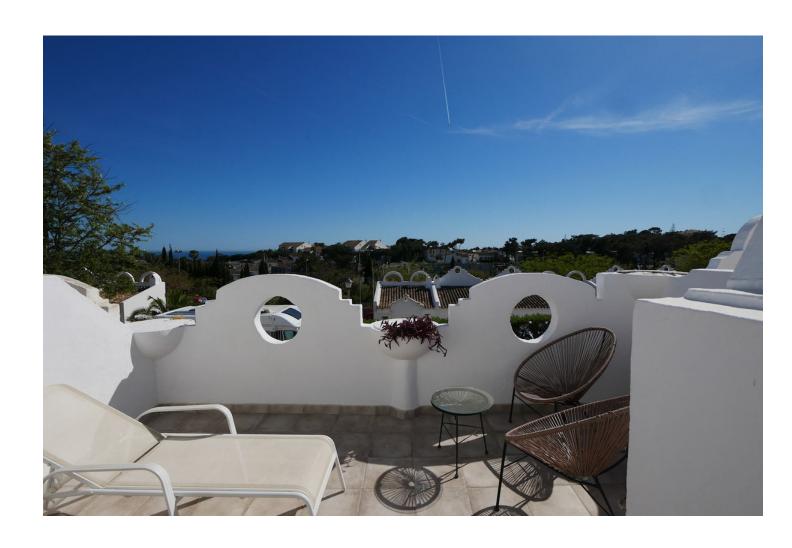

## Sales - Apartment - Cabopino 279.900€

Cabopino Apartment

Community: 3,000 EUR / year IBI: 455 EUR / year Rubbish: 180 EUR / year

2

2

65 m<sup>2</sup>

This great holiday home has no less than three terraces on two levels. This duplex (2 floor property) was recently renovated to a very high standard and feels like totally new accomodation offering a modern kitchen and two modern bath rooms. Located in a very popular aparthotel with excellent rental potential and lots of extra facilities. The complex has many facilities including a gym, and indoor heated pool, two outdoor pools, a small spa with Sauna and Turkish bath. The property is located just a few minutes drive outside of Cabopino with its port and great beaches. PLEASE NOTE: Rented out from 1st January until 1st February. Rented out from 11th February until 1st April. Video available.