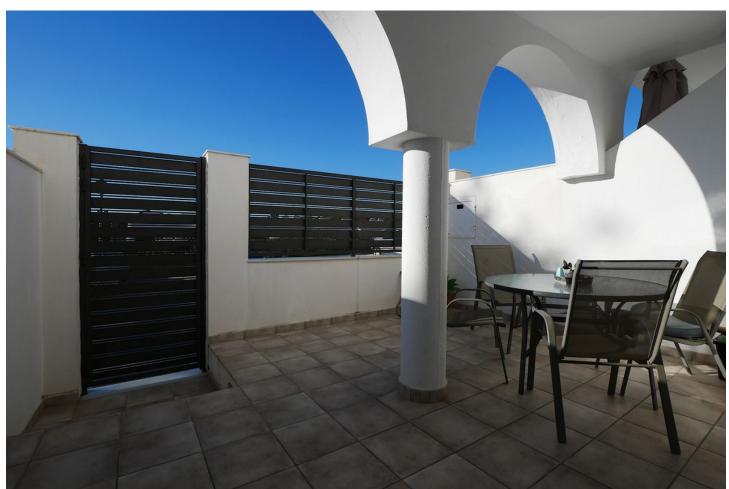

## Sales - Apartment - Cabopino 279.900€

Cabopino Apartment

Community: 3,000 EUR / year IBI: 455 EUR / year Rubbish: 180 EUR / year

2

2

65 m<sup>2</sup>

This great holiday home has no less than three terraces on two levels. This duplex (2 floor property) was recently renovated to a very high standard and feels like totally new accomodation offering a modern kitchen and two modern bath rooms. Located in a very popular aparthotel with excellent rental potential and lots of extra facilities. The complex has many facilities including a gym, and indoor heated pool, two outdoor pools, a small spa with Sauna and Turkish bath. The property is located just a few minutes drive outside of Cabopino with its port and great beaches. PLEASE NOTE: Rented out from 1st January until 1st February. Rented out from 11th February until 1st April. Video available.