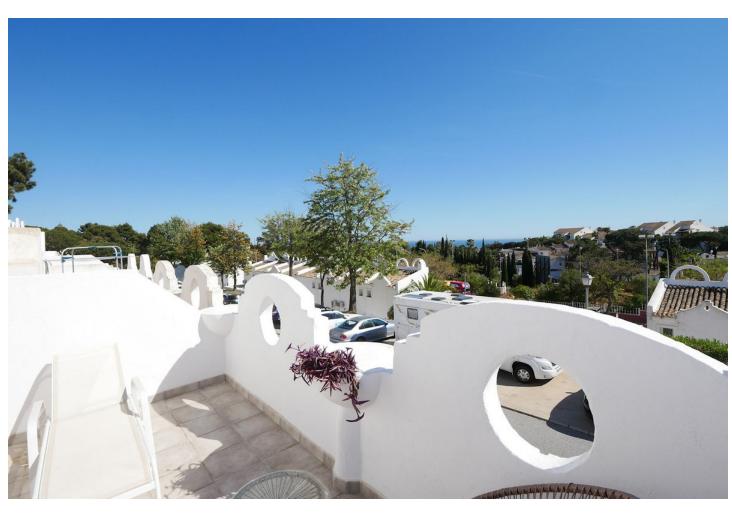

## Sales - Apartment - Cabopino 279.900€

Cabopino Apartment

Community: 3,000 EUR / year IBI: 455 EUR / year Rubbish: 180 EUR / year

2

2

65 m<sup>2</sup>

This great holiday home has no less than three terraces on two levels. This duplex (2 floor property) was recently renovated to a very high standard and feels like totally new accomodation offering a modern kitchen and two modern bath rooms. Located in a very popular aparthotel with excellent rental potential and lots of extra facilities. The complex has many facilities including a gym, and indoor heated pool, two outdoor pools, a small spa with Sauna and Turkish bath. The property is located just a few minutes drive outside of Cabopino with its port and great beaches. PLEASE NOTE: Rented out from 1st January until 1st February. Rented out from 11th February until 1st April. Video available.