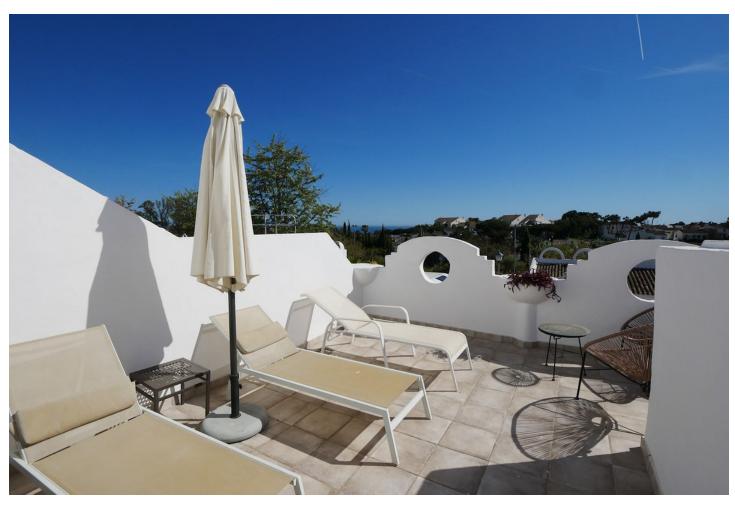

## Sales - Apartment - Cabopino 279.900€

Cabopino Apartment

Community: 3,000 EUR / year IBI: 455 EUR / year Rubbish: 180 EUR / year

2

2

65 m<sup>2</sup>

This great holiday home has no less than three terraces on two levels. This duplex (2 floor property) was recently renovated to a very high standard and feels like totally new accomodation offering a modern kitchen and two modern bath rooms. Located in a very popular aparthotel with excellent rental potential and lots of extra facilities. The complex has many facilities including a gym, and indoor heated pool, two outdoor pools, a small spa with Sauna and Turkish bath. The property is located just a few minutes drive outside of Cabopino with its port and great beaches. PLEASE NOTE: Rented out from 1st January until 1st February. Rented out from 11th February until 1st April. Video available.