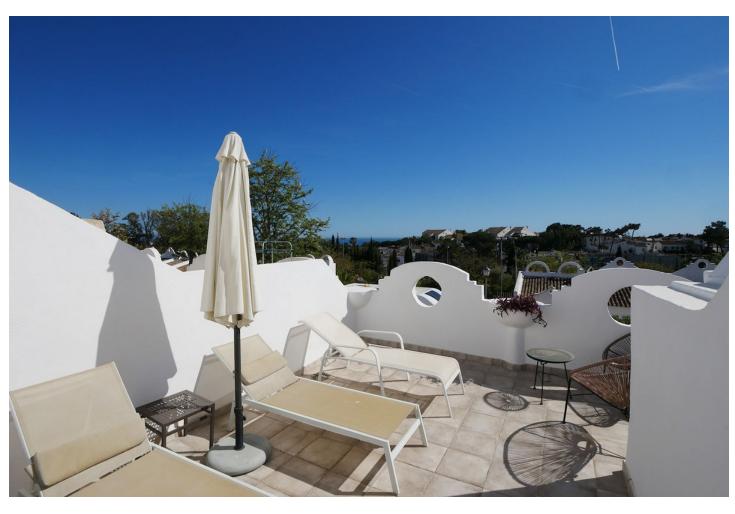

## Sales - Apartment - Cabopino 279.900€

Cabopino Apartment

Community: 3,000 EUR / year IBI: 455 EUR / year Rubbish: 180 EUR / year

2

2

65 m<sup>2</sup>

This great holiday home has no less than three terraces on two levels. This duplex (2 floor property) was recently renovated to a very high standard and feels like totally new accomodation offering a modern kitchen and two modern bath rooms. Located in a very popular aparthotel with excellent rental potential and lots of extra facilities. The complex has many facilities including a gym, and indoor heated pool, two outdoor pools, a small spa with Sauna and Turkish bath. The property is located just a few minutes drive outside of Cabopino with its port and great beaches. PLEASE NOTE: Rented out from 1st January until 1st February. Rented out from 11th February until 1st April. Video available.