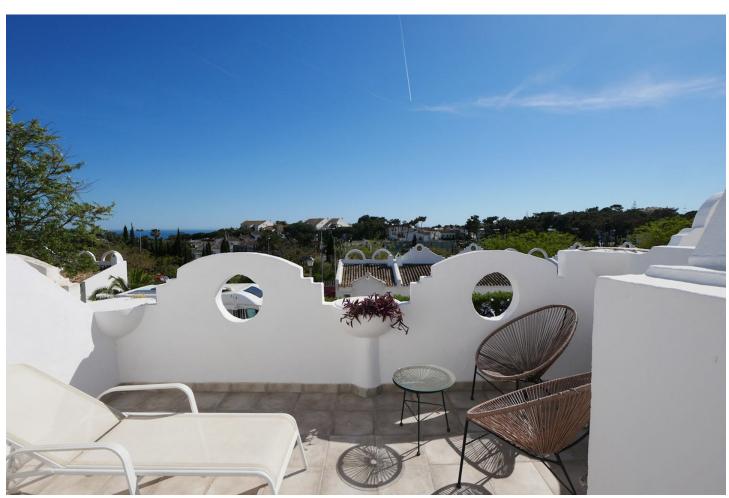

## Sales - Apartment - Cabopino 279.900€

Cabopino Apartment

Community: 3,000 EUR / year IBI: 455 EUR / year Rubbish: 180 EUR / year

2

2

65 m<sup>2</sup>

This great holiday home has no less than three terraces on two levels. This duplex (2 floor property) was recently renovated to a very high standard and feels like totally new accomodation offering a modern kitchen and two modern bath rooms. Located in a very popular aparthotel with excellent rental potential and lots of extra facilities. The complex has many facilities including a gym, and indoor heated pool, two outdoor pools, a small spa with Sauna and Turkish bath. The property is located just a few minutes drive outside of Cabopino with its port and great beaches. PLEASE NOTE: Rented out from 1st January until 1st February. Rented out from 11th February until 1st April. Video available.