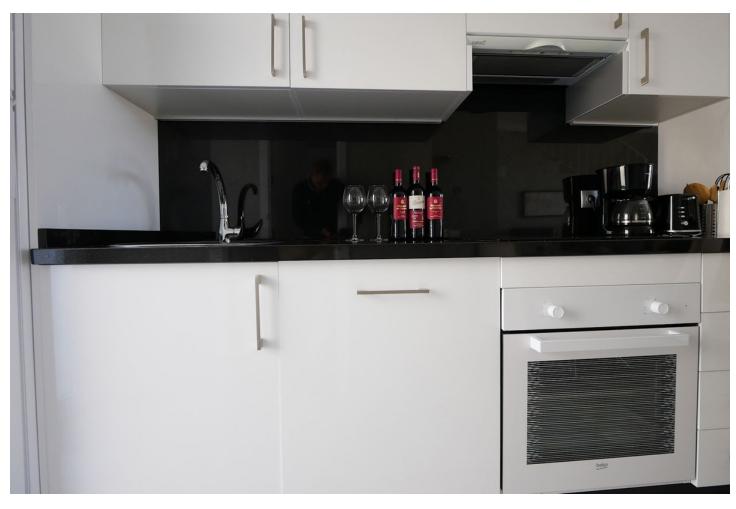

## Sales - Apartment - Cabopino 279.900€

Cabopino Apartment

Community: 3,000 EUR / year IBI: 455 EUR / year Rubbish: 180 EUR / year

2

2

65 m<sup>2</sup>

This great holiday home has no less than three terraces on two levels. This duplex (2 floor property) was recently renovated to a very high standard and feels like totally new accomodation offering a modern kitchen and two modern bath rooms. Located in a very popular aparthotel with excellent rental potential and lots of extra facilities. The complex has many facilities including a gym, and indoor heated pool, two outdoor pools, a small spa with Sauna and Turkish bath. The property is located just a few minutes drive outside of Cabopino with its port and great beaches. PLEASE NOTE: Rented out from 1st January until 1st February. Rented out from 11th February until 1st April. Video available.