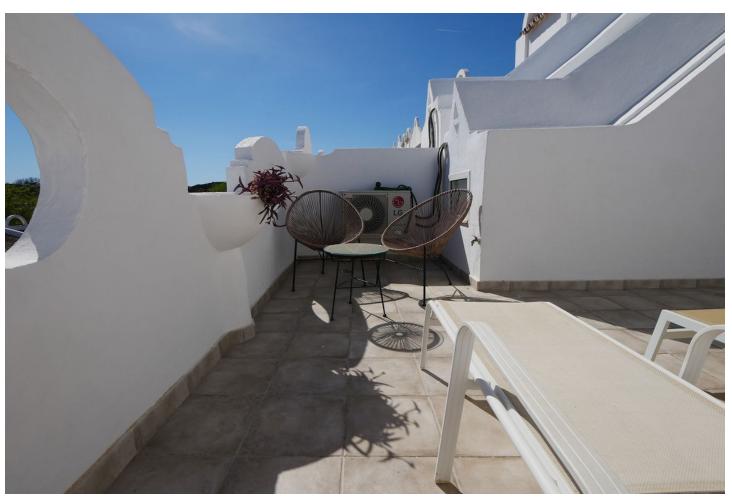

## Sales - Apartment - Cabopino 279.900€

Cabopino Apartment

Community: 3,000 EUR / year IBI: 455 EUR / year Rubbish: 180 EUR / year

2

2

65 m<sup>2</sup>

This great holiday home has no less than three terraces on two levels. This duplex (2 floor property) was recently renovated to a very high standard and feels like totally new accomodation offering a modern kitchen and two modern bath rooms. Located in a very popular aparthotel with excellent rental potential and lots of extra facilities. The complex has many facilities including a gym, and indoor heated pool, two outdoor pools, a small spa with Sauna and Turkish bath. The property is located just a few minutes drive outside of Cabopino with its port and great beaches. PLEASE NOTE: Rented out from 1st January until 1st February. Rented out from 11th February until 1st April. Video available.