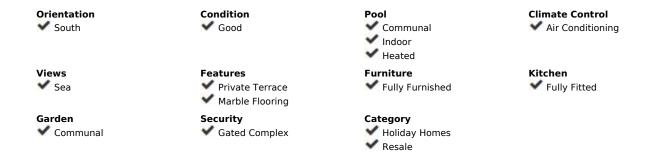

## Sales - Apartment - Cabopino 279.900€

Cabopino Apartment

Community: 3,000 EUR / year IBI: 455 EUR / year Rubbish: 180 EUR / year

2

2

65 m<sup>2</sup>

This great holiday home has no less than three terraces on two levels. This duplex (2 floor property) was recently renovated to a very high standard and feels like totally new accomodation offering a modern kitchen and two modern bath rooms. Located in a very popular aparthotel with excellent rental potential and lots of extra facilities. The complex has many facilities including a gym, and indoor heated pool, two outdoor pools, a small spa with Sauna and Turkish bath. The property is located just a few minutes drive outside of Cabopino with its port and great beaches. PLEASE NOTE: Rented out from 1st January until 1st February. Rented out from 11th February until 1st April. Video available.