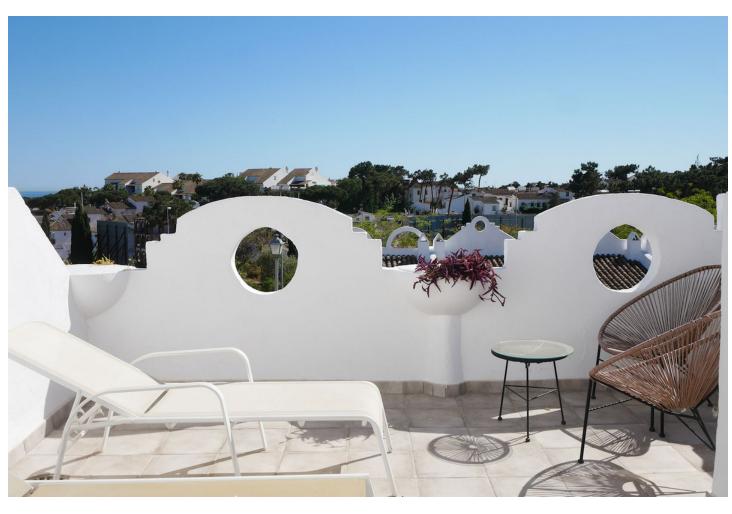

## Sales - Apartment - Cabopino 279.900€

Cabopino Apartment

Community: 3,000 EUR / year IBI: 455 EUR / year Rubbish: 180 EUR / year

2

2

65 m<sup>2</sup>

This great holiday home has no less than three terraces on two levels. This duplex (2 floor property) was recently renovated to a very high standard and feels like totally new accomodation offering a modern kitchen and two modern bath rooms. Located in a very popular aparthotel with excellent rental potential and lots of extra facilities. The complex has many facilities including a gym, and indoor heated pool, two outdoor pools, a small spa with Sauna and Turkish bath. The property is located just a few minutes drive outside of Cabopino with its port and great beaches. PLEASE NOTE: Rented out from 1st January until 1st February. Rented out from 11th February until 1st April. Video available.