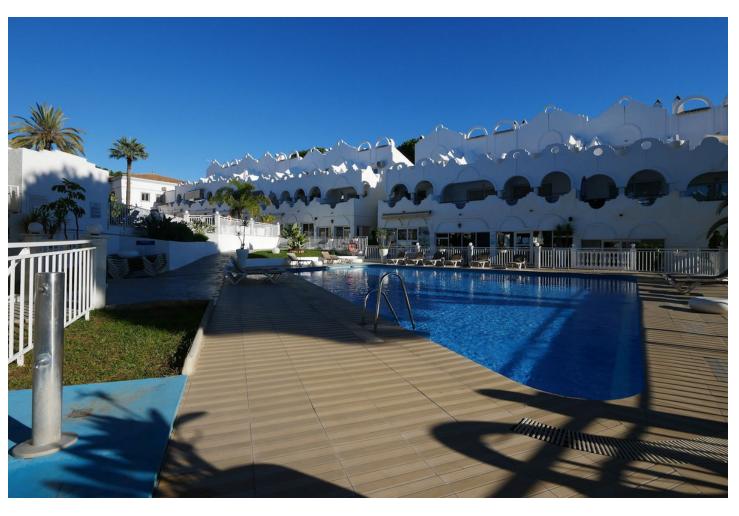

## Sales - Apartment - Cabopino 279.900€

Cabopino Apartment

Community: 3,000 EUR / year IBI: 455 EUR / year Rubbish: 180 EUR / year

2

2

65 m<sup>2</sup>

This great holiday home has no less than three terraces on two levels. This duplex (2 floor property) was recently renovated to a very high standard and feels like totally new accomodation offering a modern kitchen and two modern bath rooms. Located in a very popular aparthotel with excellent rental potential and lots of extra facilities. The complex has many facilities including a gym, and indoor heated pool, two outdoor pools, a small spa with Sauna and Turkish bath. The property is located just a few minutes drive outside of Cabopino with its port and great beaches. PLEASE NOTE: Rented out from 1st January until 1st February. Rented out from 11th February until 1st April. Video available.