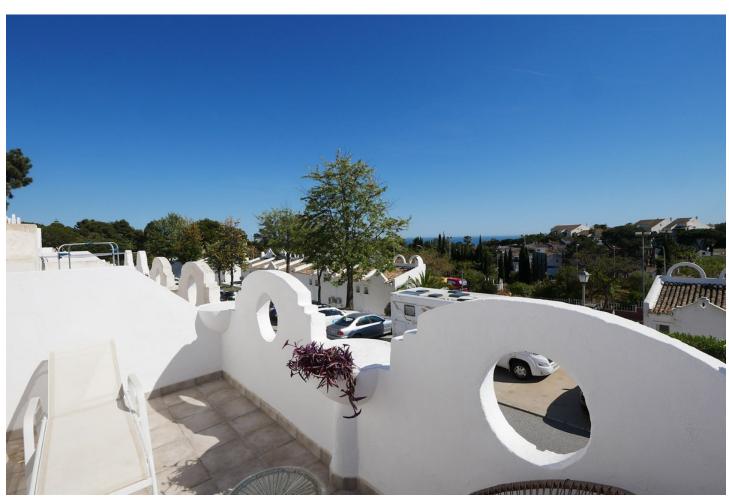

## Sales - Apartment - Cabopino 279.900€

Cabopino Apartment

Community: 3,000 EUR / year IBI: 455 EUR / year Rubbish: 180 EUR / year

2

2

65 m<sup>2</sup>

This great holiday home has no less than three terraces on two levels. This duplex (2 floor property) was recently renovated to a very high standard and feels like totally new accomodation offering a modern kitchen and two modern bath rooms. Located in a very popular aparthotel with excellent rental potential and lots of extra facilities. The complex has many facilities including a gym, and indoor heated pool, two outdoor pools, a small spa with Sauna and Turkish bath. The property is located just a few minutes drive outside of Cabopino with its port and great beaches. PLEASE NOTE: Rented out from 1st January until 1st February. Rented out from 11th February until 1st April. Video available.