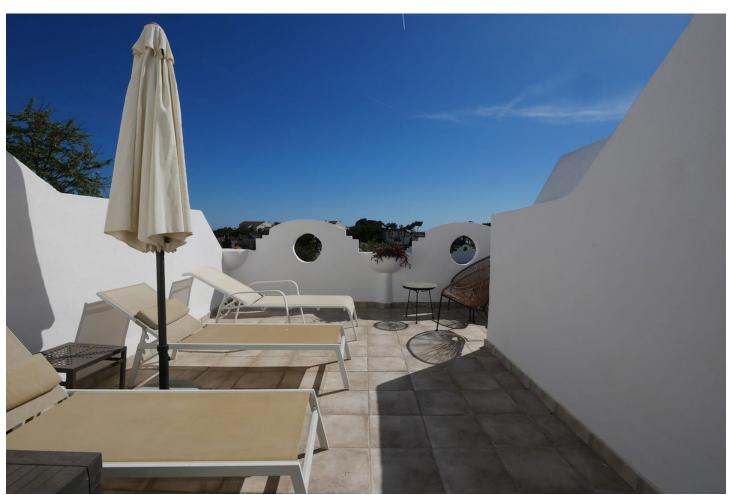

## Sales - Apartment - Cabopino 279.900€

Cabopino Apartment

Community: 3,000 EUR / year IBI: 455 EUR / year Rubbish: 180 EUR / year

2

2

65 m<sup>2</sup>

This great holiday home has no less than three terraces on two levels. This duplex (2 floor property) was recently renovated to a very high standard and feels like totally new accomodation offering a modern kitchen and two modern bath rooms. Located in a very popular aparthotel with excellent rental potential and lots of extra facilities. The complex has many facilities including a gym, and indoor heated pool, two outdoor pools, a small spa with Sauna and Turkish bath. The property is located just a few minutes drive outside of Cabopino with its port and great beaches. PLEASE NOTE: Rented out from 1st January until 1st February. Rented out from 11th February until 1st April. Video available.