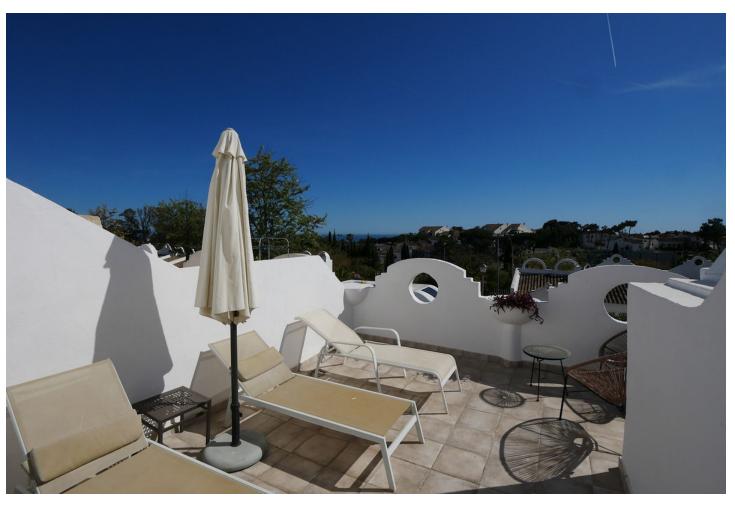

## Sales - Apartment - Cabopino 279.900€

Cabopino Apartment

Community: 3,000 EUR / year IBI: 455 EUR / year Rubbish: 180 EUR / year

2

2

65 m<sup>2</sup>

This great holiday home has no less than three terraces on two levels. This duplex (2 floor property) was recently renovated to a very high standard and feels like totally new accomodation offering a modern kitchen and two modern bath rooms. Located in a very popular aparthotel with excellent rental potential and lots of extra facilities. The complex has many facilities including a gym, and indoor heated pool, two outdoor pools, a small spa with Sauna and Turkish bath. The property is located just a few minutes drive outside of Cabopino with its port and great beaches. PLEASE NOTE: Rented out from 1st January until 1st February. Rented out from 11th February until 1st April. Video available.