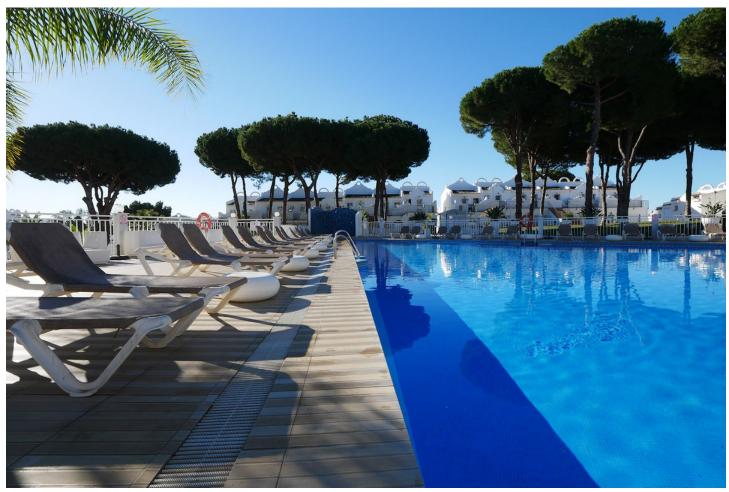

## Sales - Apartment - Cabopino 279.900€

Cabopino Apartment

Community: 3,000 EUR / year IBI: 455 EUR / year Rubbish: 180 EUR / year

2

2

65 m<sup>2</sup>

This great holiday home has no less than three terraces on two levels. This duplex (2 floor property) was recently renovated to a very high standard and feels like totally new accomodation offering a modern kitchen and two modern bath rooms. Located in a very popular aparthotel with excellent rental potential and lots of extra facilities. The complex has many facilities including a gym, and indoor heated pool, two outdoor pools, a small spa with Sauna and Turkish bath. The property is located just a few minutes drive outside of Cabopino with its port and great beaches. PLEASE NOTE: Rented out from 1st January until 1st February. Rented out from 11th February until 1st April. Video available.