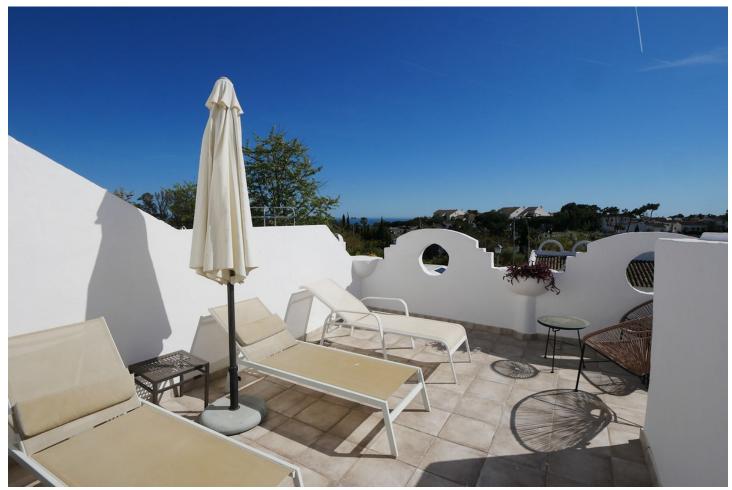

## Sales - Apartment - Cabopino 279.900€

Cabopino Apartment

Community: 3,000 EUR / year IBI: 455 EUR / year Rubbish: 180 EUR / year

2

2

65 m<sup>2</sup>

This great holiday home has no less than three terraces on two levels. This duplex (2 floor property) was recently renovated to a very high standard and feels like totally new accomodation offering a modern kitchen and two modern bath rooms. Located in a very popular aparthotel with excellent rental potential and lots of extra facilities. The complex has many facilities including a gym, and indoor heated pool, two outdoor pools, a small spa with Sauna and Turkish bath. The property is located just a few minutes drive outside of Cabopino with its port and great beaches. PLEASE NOTE: Rented out from 1st January until 1st February. Rented out from 11th February until 1st April. Video available.