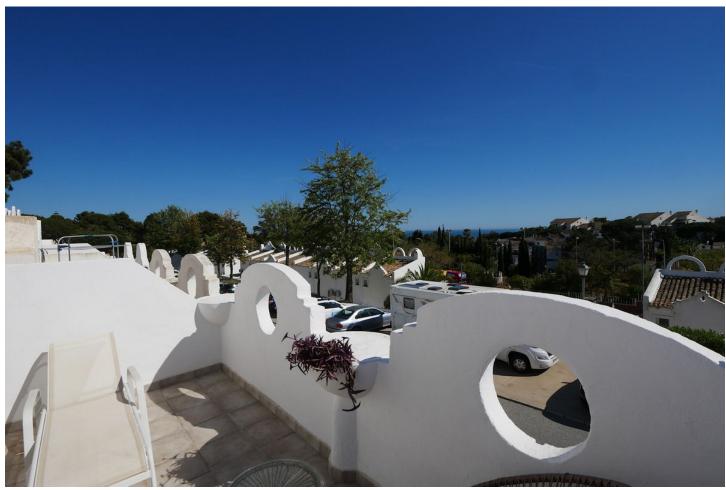

## Sales - Apartment - Cabopino 279.900€

Cabopino Apartment

Community: 3,000 EUR / year IBI: 455 EUR / year Rubbish: 180 EUR / year

2

2

65 m<sup>2</sup>

This great holiday home has no less than three terraces on two levels. This duplex (2 floor property) was recently renovated to a very high standard and feels like totally new accomodation offering a modern kitchen and two modern bath rooms. Located in a very popular aparthotel with excellent rental potential and lots of extra facilities. The complex has many facilities including a gym, and indoor heated pool, two outdoor pools, a small spa with Sauna and Turkish bath. The property is located just a few minutes drive outside of Cabopino with its port and great beaches. PLEASE NOTE: Rented out from 1st January until 1st February. Rented out from 11th February until 1st April. Video available.