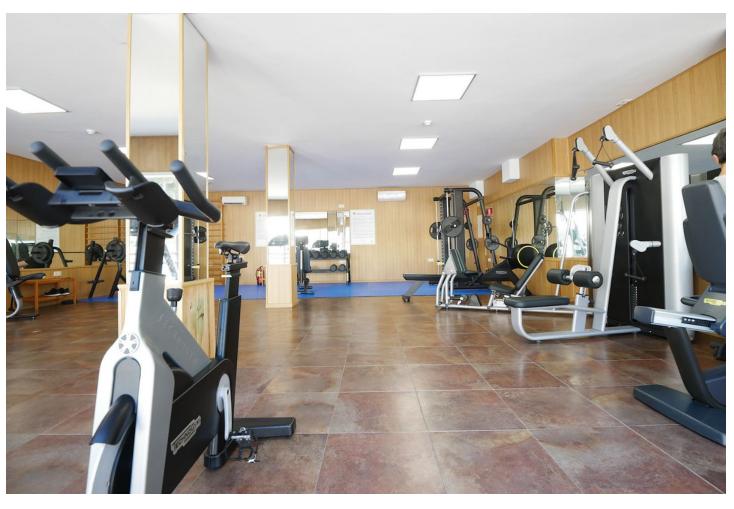

## Sales - Apartment - Cabopino 279.900€

Cabopino Apartment

Community: 3,000 EUR / year IBI: 455 EUR / year Rubbish: 180 EUR / year

2

2

65 m<sup>2</sup>

This great holiday home has no less than three terraces on two levels. This duplex (2 floor property) was recently renovated to a very high standard and feels like totally new accomodation offering a modern kitchen and two modern bath rooms. Located in a very popular aparthotel with excellent rental potential and lots of extra facilities. The complex has many facilities including a gym, and indoor heated pool, two outdoor pools, a small spa with Sauna and Turkish bath. The property is located just a few minutes drive outside of Cabopino with its port and great beaches. PLEASE NOTE: Rented out from 1st January until 1st February. Rented out from 11th February until 1st April. Video available.