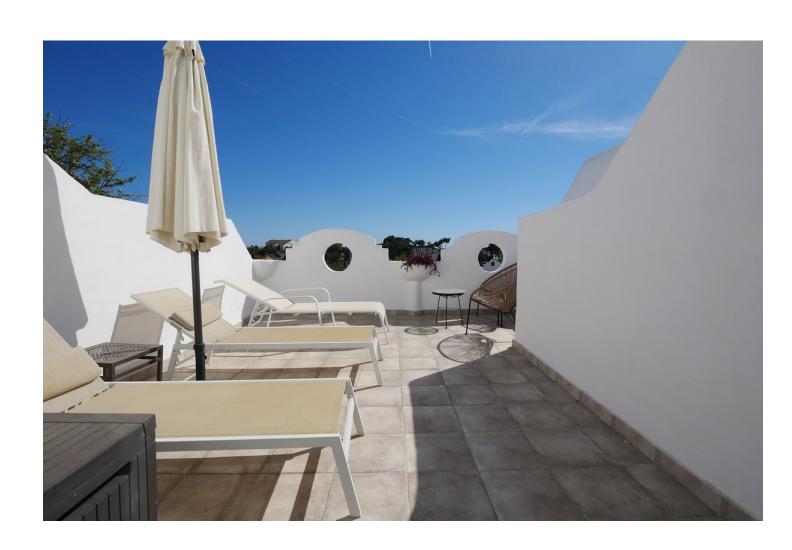

## Sales - Apartment - Cabopino 279.900€

Cabopino Apartment

Community: 3,000 EUR / year IBI: 455 EUR / year Rubbish: 180 EUR / year

2

2

65 m<sup>2</sup>

This great holiday home has no less than three terraces on two levels. This duplex (2 floor property) was recently renovated to a very high standard and feels like totally new accomodation offering a modern kitchen and two modern bath rooms. Located in a very popular aparthotel with excellent rental potential and lots of extra facilities. The complex has many facilities including a gym, and indoor heated pool, two outdoor pools, a small spa with Sauna and Turkish bath. The property is located just a few minutes drive outside of Cabopino with its port and great beaches. PLEASE NOTE: Rented out from 1st January until 1st February. Rented out from 11th February until 1st April. Video available.