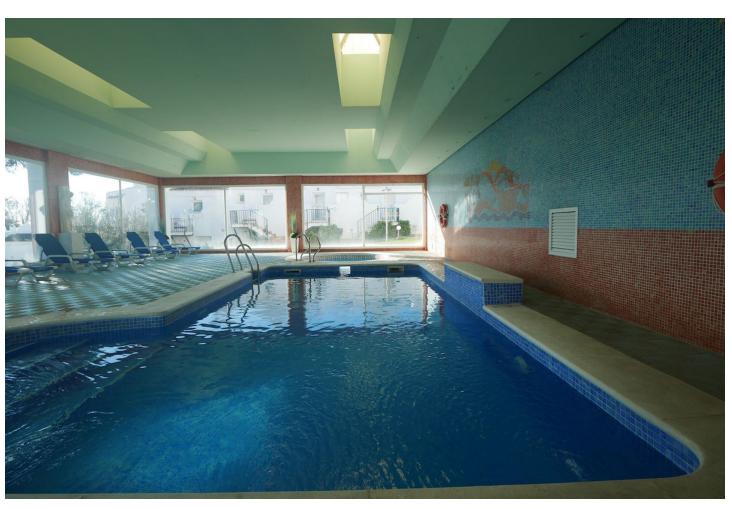

## Sales - Apartment - Cabopino 279.900€

Cabopino Apartment

Community: 3,000 EUR / year IBI: 455 EUR / year Rubbish: 180 EUR / year

2

2

65 m<sup>2</sup>

This great holiday home has no less than three terraces on two levels. This duplex (2 floor property) was recently renovated to a very high standard and feels like totally new accomodation offering a modern kitchen and two modern bath rooms. Located in a very popular aparthotel with excellent rental potential and lots of extra facilities. The complex has many facilities including a gym, and indoor heated pool, two outdoor pools, a small spa with Sauna and Turkish bath. The property is located just a few minutes drive outside of Cabopino with its port and great beaches. PLEASE NOTE: Rented out from 1st January until 1st February. Rented out from 11th February until 1st April. Video available.