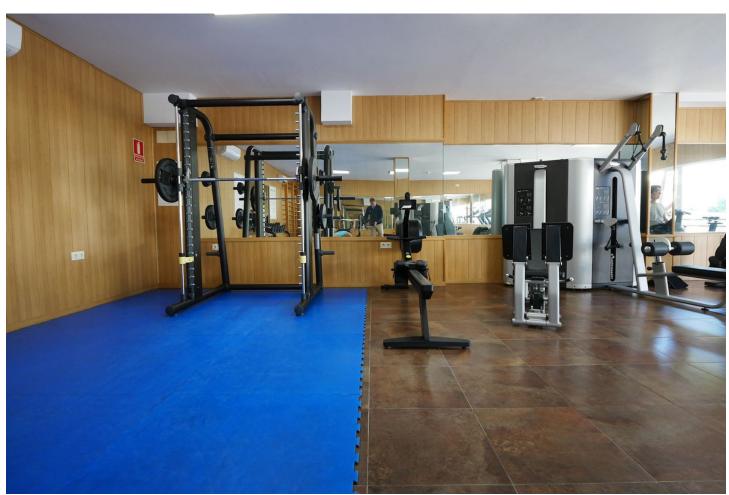

## Sales - Apartment - Cabopino 279.900€

Cabopino Apartment

Community: 3,000 EUR / year IBI: 455 EUR / year Rubbish: 180 EUR / year

2

2

65 m<sup>2</sup>

This great holiday home has no less than three terraces on two levels. This duplex (2 floor property) was recently renovated to a very high standard and feels like totally new accomodation offering a modern kitchen and two modern bath rooms. Located in a very popular aparthotel with excellent rental potential and lots of extra facilities. The complex has many facilities including a gym, and indoor heated pool, two outdoor pools, a small spa with Sauna and Turkish bath. The property is located just a few minutes drive outside of Cabopino with its port and great beaches. PLEASE NOTE: Rented out from 1st January until 1st February. Rented out from 11th February until 1st April. Video available.