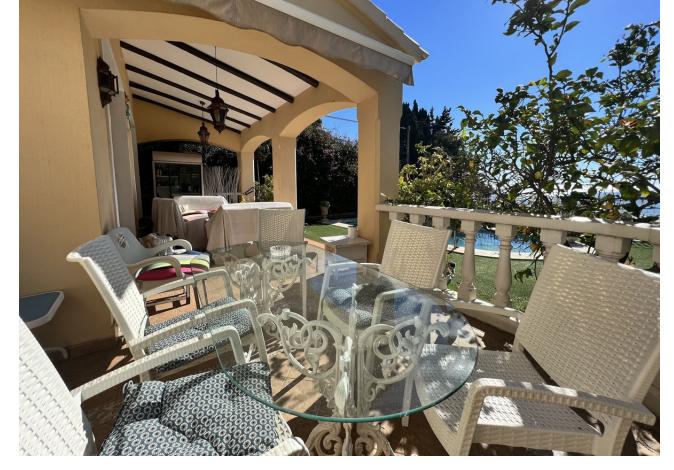

## Sales - House - Marbella 850.000€

Marbella House

Community: 1,200 EUR / year IBI: 1,900 EUR / year

5

3.5

320 m<sup>2</sup>

649 m<sup>2</sup>

Imagine a residence with rustic charm and stunning views of the sea, just 3.3 km from the urban hustle and bustle and steps from the beach. Located on a 600 m2 plot, this cozy home has been conceived as the ideal refuge for a family. It is distributed over two main floors, with two accesses from the street, one for vehicles and the other for pedestrians. On the ground floor, an elegant foyer welcomes you to the kitchen-dining room, a summer patio, a formal dining room, a high-ceilinged room with fireplace, an office, two bedrooms and a full bathroom. Highlights include the porch with sea views, the pool and the garden. Ascending the staircase, you access the upper floor, where a hall connects with the lower level and leads you to: A double room with a private bathroom. The master bedroom with private bathroom and dressing room. The ceramic floors, the double-glazed PVC windows, the air conditioning, the fireplace, the radiators, the gas hot water... every detail has been carefully considered. The property includes a garage for one vehicle, as well as another on the private road. We cannot forget the storage space. The highlights are the stunning sea views and proximity to the beach. Despite the proximity to the road, the noise level is tolerable and absolute silence reigns inside thanks to the excellent insulation. Don't hesitate and contact us to schedule a visit, we will find the home of your dreams. Call us and book your visit!