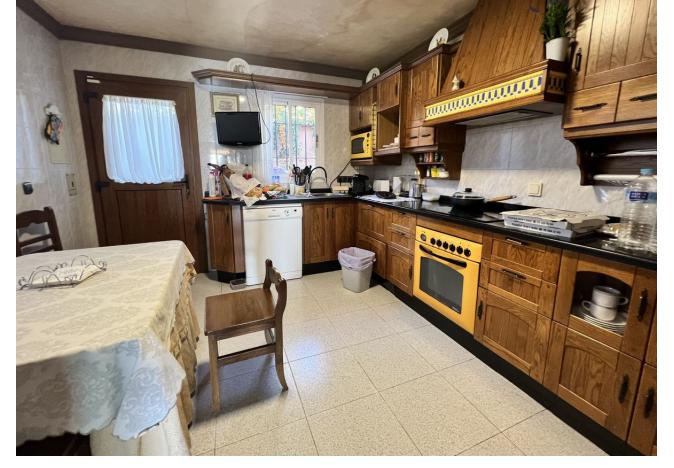

## Sales - House - Marbella 850.000€

Marbella House

Community: 1,200 EUR / year IBI: 1,900 EUR / year

5

3.5

320 m<sup>2</sup>

649 m<sup>2</sup>

Imagine a residence with rustic charm and stunning views of the sea, just 3.3 km from the urban hustle and bustle and steps from the beach. Located on a 600 m2 plot, this cozy home has been conceived as the ideal refuge for a family. It is distributed over two main floors, with two accesses from the street, one for vehicles and the other for pedestrians. On the ground floor, an elegant foyer welcomes you to the kitchen-dining room, a summer patio, a formal dining room, a high-ceilinged room with fireplace, an office, two bedrooms and a full bathroom. Highlights include the porch with sea views, the pool and the garden. Ascending the staircase, you access the upper floor, where a hall connects with the lower level and leads you to: A double room with a private bathroom. The master bedroom with private bathroom and dressing room. The ceramic floors, the double-glazed PVC windows, the air conditioning, the fireplace, the radiators, the gas hot water... every detail has been carefully considered. The property includes a garage for one vehicle, as well as another on the private road. We cannot forget the storage space. The highlights are the stunning sea views and proximity to the beach. Despite the proximity to the road, the noise level is tolerable and absolute silence reigns inside thanks to the excellent insulation. Don't hesitate and contact us to schedule a visit, we will find the home of your dreams. Call us and book your visit!