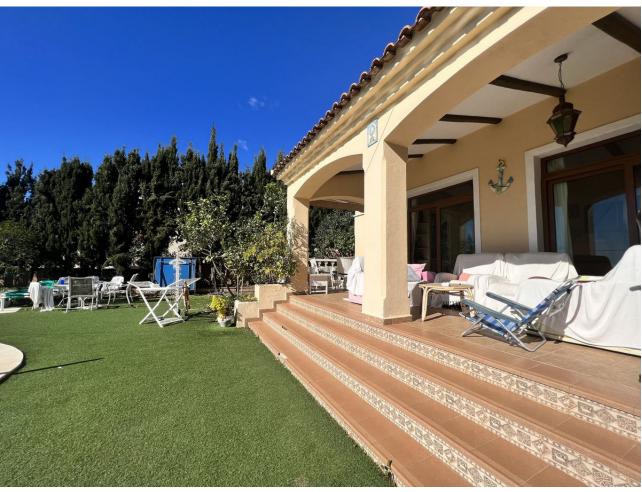

## Sales - House - Marbella 850.000€

Marbella House

Community: 1,200 EUR / year IBI: 1,900 EUR / year

5

3.5

320 m<sup>2</sup>

649 m<sup>2</sup>

Imagine a residence with rustic charm and stunning views of the sea, just 3.3 km from the urban hustle and bustle and steps from the beach. Located on a 600 m2 plot, this cozy home has been conceived as the ideal refuge for a family. It is distributed over two main floors, with two accesses from the street, one for vehicles and the other for pedestrians. On the ground floor, an elegant foyer welcomes you to the kitchen-dining room, a summer patio, a formal dining room, a high-ceilinged room with fireplace, an office, two bedrooms and a full bathroom. Highlights include the porch with sea views, the pool and the garden. Ascending the staircase, you access the upper floor, where a hall connects with the lower level and leads you to: A double room with a private bathroom. The master bedroom with private bathroom and dressing room. The ceramic floors, the double-glazed PVC windows, the air conditioning, the fireplace, the radiators, the gas hot water... every detail has been carefully considered. The property includes a garage for one vehicle, as well as another on the private road. We cannot forget the storage space. The highlights are the stunning sea views and proximity to the beach. Despite the proximity to the road, the noise level is tolerable and absolute silence reigns inside thanks to the excellent insulation. Don't hesitate and contact us to schedule a visit, we will find the home of your dreams. Call us and book your visit!