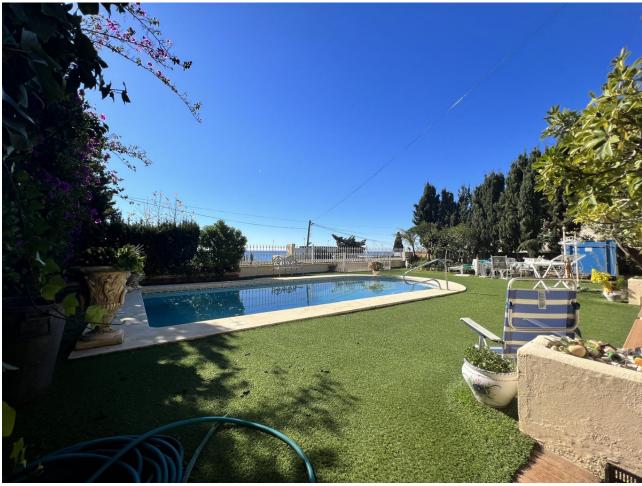

## Sales - House - Marbella 850.000€

Marbella House

Community: 1,200 EUR / year IBI: 1,900 EUR / year

5

3.5

320 m<sup>2</sup>

649 m<sup>2</sup>

Imagine a residence with rustic charm and stunning views of the sea, just 3.3 km from the urban hustle and bustle and steps from the beach. Located on a 600 m2 plot, this cozy home has been conceived as the ideal refuge for a family. It is distributed over two main floors, with two accesses from the street, one for vehicles and the other for pedestrians. On the ground floor, an elegant foyer welcomes you to the kitchen-dining room, a summer patio, a formal dining room, a high-ceilinged room with fireplace, an office, two bedrooms and a full bathroom. Highlights include the porch with sea views, the pool and the garden. Ascending the staircase, you access the upper floor, where a hall connects with the lower level and leads you to: A double room with a private bathroom. The master bedroom with private bathroom and dressing room. The ceramic floors, the double-glazed PVC windows, the air conditioning, the fireplace, the radiators, the gas hot water... every detail has been carefully considered. The property includes a garage for one vehicle, as well as another on the private road. We cannot forget the storage space. The highlights are the stunning sea views and proximity to the beach. Despite the proximity to the road, the noise level is tolerable and absolute silence reigns inside thanks to the excellent insulation. Don't hesitate and contact us to schedule a visit, we will find the home of your dreams. Call us and book your visit!