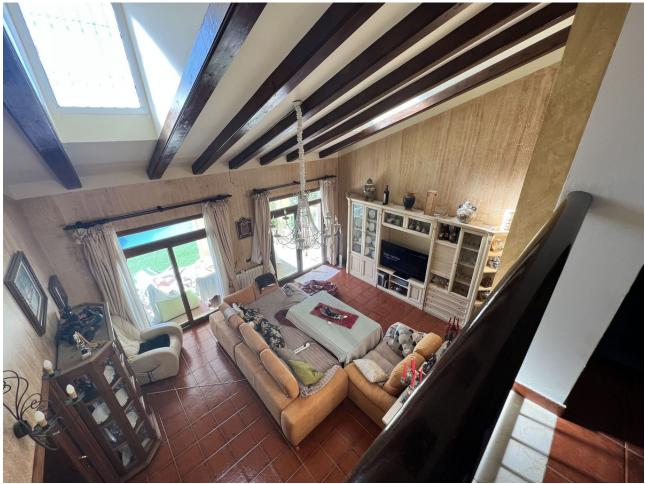

## Sales - House - Marbella 850.000€

Marbella House

Community: 1,200 EUR / year IBI: 1,900 EUR / year

5

3.5

320 m<sup>2</sup>

649 m<sup>2</sup>

Imagine a residence with rustic charm and stunning views of the sea, just 3.3 km from the urban hustle and bustle and steps from the beach. Located on a 600 m2 plot, this cozy home has been conceived as the ideal refuge for a family. It is distributed over two main floors, with two accesses from the street, one for vehicles and the other for pedestrians. On the ground floor, an elegant foyer welcomes you to the kitchen-dining room, a summer patio, a formal dining room, a high-ceilinged room with fireplace, an office, two bedrooms and a full bathroom. Highlights include the porch with sea views, the pool and the garden. Ascending the staircase, you access the upper floor, where a hall connects with the lower level and leads you to: A double room with a private bathroom. The master bedroom with private bathroom and dressing room. The ceramic floors, the double-glazed PVC windows, the air conditioning, the fireplace, the radiators, the gas hot water... every detail has been carefully considered. The property includes a garage for one vehicle, as well as another on the private road. We cannot forget the storage space. The highlights are the stunning sea views and proximity to the beach. Despite the proximity to the road, the noise level is tolerable and absolute silence reigns inside thanks to the excellent insulation. Don't hesitate and contact us to schedule a visit, we will find the home of your dreams. Call us and book your visit!