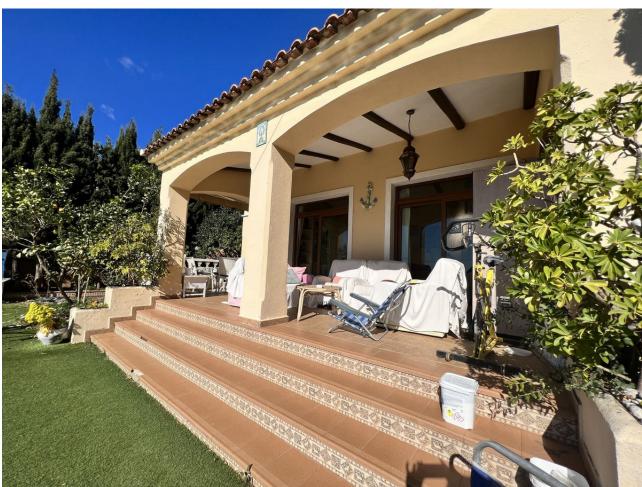

## Sales - House - Marbella 850.000€

Marbella House

Community: 1,200 EUR / year IBI: 1,900 EUR / year

5

3.5

320 m<sup>2</sup>

649 m<sup>2</sup>

Imagine a residence with rustic charm and stunning views of the sea, just 3.3 km from the urban hustle and bustle and steps from the beach. Located on a 600 m2 plot, this cozy home has been conceived as the ideal refuge for a family. It is distributed over two main floors, with two accesses from the street, one for vehicles and the other for pedestrians. On the ground floor, an elegant foyer welcomes you to the kitchen-dining room, a summer patio, a formal dining room, a high-ceilinged room with fireplace, an office, two bedrooms and a full bathroom. Highlights include the porch with sea views, the pool and the garden. Ascending the staircase, you access the upper floor, where a hall connects with the lower level and leads you to: A double room with a private bathroom. The master bedroom with private bathroom and dressing room. The ceramic floors, the double-glazed PVC windows, the air conditioning, the fireplace, the radiators, the gas hot water... every detail has been carefully considered. The property includes a garage for one vehicle, as well as another on the private road. We cannot forget the storage space. The highlights are the stunning sea views and proximity to the beach. Despite the proximity to the road, the noise level is tolerable and absolute silence reigns inside thanks to the excellent insulation. Don't hesitate and contact us to schedule a visit, we will find the home of your dreams. Call us and book your visit!