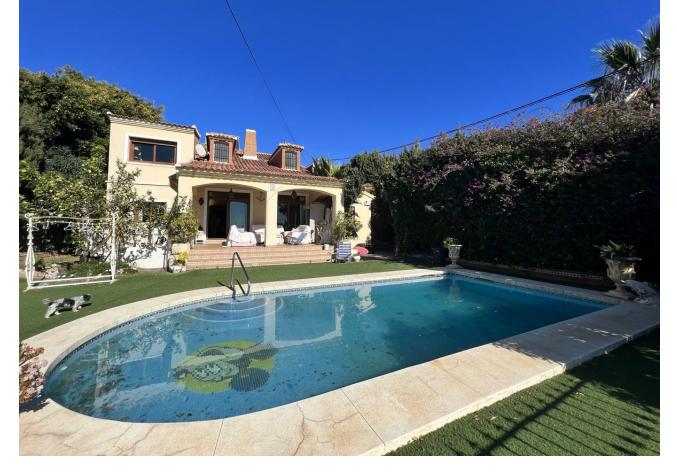

## Sales - House - Marbella 850.000€

Marbella House

Community: 1,200 EUR / year IBI: 1,900 EUR / year

5

3.5

320 m<sup>2</sup>

649 m<sup>2</sup>

Imagine a residence with rustic charm and stunning views of the sea, just 3.3 km from the urban hustle and bustle and steps from the beach. Located on a 600 m2 plot, this cozy home has been conceived as the ideal refuge for a family. It is distributed over two main floors, with two accesses from the street, one for vehicles and the other for pedestrians. On the ground floor, an elegant foyer welcomes you to the kitchen-dining room, a summer patio, a formal dining room, a high-ceilinged room with fireplace, an office, two bedrooms and a full bathroom. Highlights include the porch with sea views, the pool and the garden. Ascending the staircase, you access the upper floor, where a hall connects with the lower level and leads you to: A double room with a private bathroom. The master bedroom with private bathroom and dressing room. The ceramic floors, the double-glazed PVC windows, the air conditioning, the fireplace, the radiators, the gas hot water... every detail has been carefully considered. The property includes a garage for one vehicle, as well as another on the private road. We cannot forget the storage space. The highlights are the stunning sea views and proximity to the beach. Despite the proximity to the road, the noise level is tolerable and absolute silence reigns inside thanks to the excellent insulation. Don't hesitate and contact us to schedule a visit, we will find the home of your dreams. Call us and book your visit!