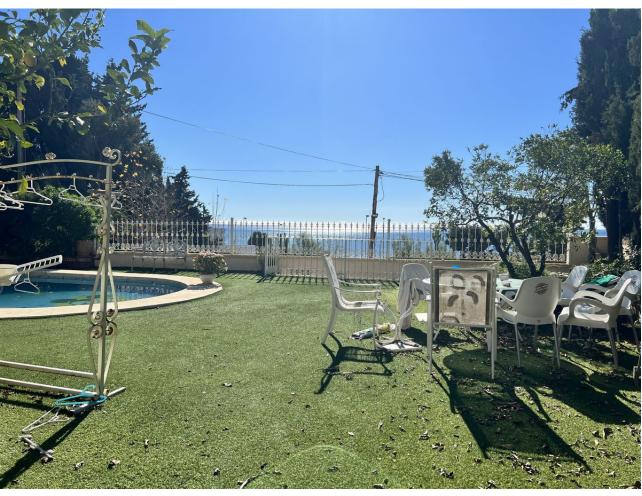

## Sales - House - Marbella 850.000€

Marbella House

Community: 1,200 EUR / year IBI: 1,900 EUR / year

5

3.5

320 m<sup>2</sup>

649 m<sup>2</sup>

Imagine a residence with rustic charm and stunning views of the sea, just 3.3 km from the urban hustle and bustle and steps from the beach. Located on a 600 m2 plot, this cozy home has been conceived as the ideal refuge for a family. It is distributed over two main floors, with two accesses from the street, one for vehicles and the other for pedestrians. On the ground floor, an elegant foyer welcomes you to the kitchen-dining room, a summer patio, a formal dining room, a high-ceilinged room with fireplace, an office, two bedrooms and a full bathroom. Highlights include the porch with sea views, the pool and the garden. Ascending the staircase, you access the upper floor, where a hall connects with the lower level and leads you to: A double room with a private bathroom. The master bedroom with private bathroom and dressing room. The ceramic floors, the double-glazed PVC windows, the air conditioning, the fireplace, the radiators, the gas hot water... every detail has been carefully considered. The property includes a garage for one vehicle, as well as another on the private road. We cannot forget the storage space. The highlights are the stunning sea views and proximity to the beach. Despite the proximity to the road, the noise level is tolerable and absolute silence reigns inside thanks to the excellent insulation. Don't hesitate and contact us to schedule a visit, we will find the home of your dreams. Call us and book your visit!