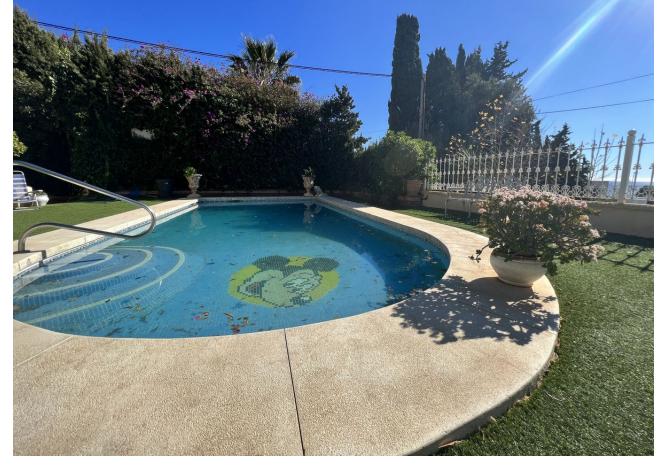

## Sales - House - Marbella 850.000€

Marbella House

Community: 1,200 EUR / year IBI: 1,900 EUR / year

5

3.5

320 m<sup>2</sup>

649 m<sup>2</sup>

Imagine a residence with rustic charm and stunning views of the sea, just 3.3 km from the urban hustle and bustle and steps from the beach. Located on a 600 m2 plot, this cozy home has been conceived as the ideal refuge for a family. It is distributed over two main floors, with two accesses from the street, one for vehicles and the other for pedestrians. On the ground floor, an elegant foyer welcomes you to the kitchen-dining room, a summer patio, a formal dining room, a high-ceilinged room with fireplace, an office, two bedrooms and a full bathroom. Highlights include the porch with sea views, the pool and the garden. Ascending the staircase, you access the upper floor, where a hall connects with the lower level and leads you to: A double room with a private bathroom. The master bedroom with private bathroom and dressing room. The ceramic floors, the double-glazed PVC windows, the air conditioning, the fireplace, the radiators, the gas hot water... every detail has been carefully considered. The property includes a garage for one vehicle, as well as another on the private road. We cannot forget the storage space. The highlights are the stunning sea views and proximity to the beach. Despite the proximity to the road, the noise level is tolerable and absolute silence reigns inside thanks to the excellent insulation. Don't hesitate and contact us to schedule a visit, we will find the home of your dreams. Call us and book your visit!