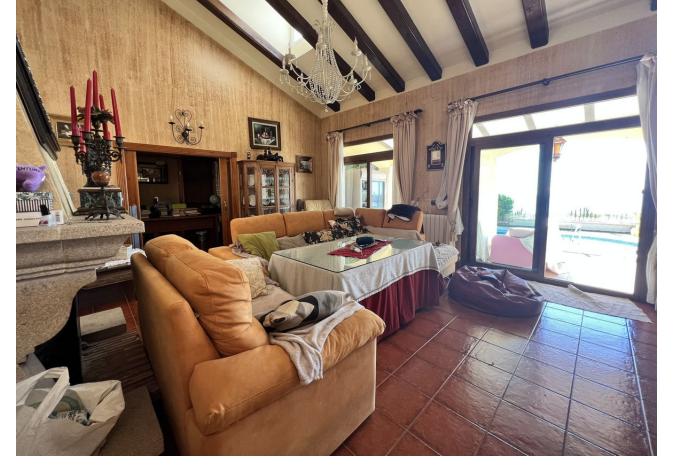

## Sales - House - Marbella 850.000€

Marbella House

Community: 1,200 EUR / year IBI: 1,900 EUR / year

5

3.5

320 m<sup>2</sup>

649 m<sup>2</sup>

Imagine a residence with rustic charm and stunning views of the sea, just 3.3 km from the urban hustle and bustle and steps from the beach. Located on a 600 m2 plot, this cozy home has been conceived as the ideal refuge for a family. It is distributed over two main floors, with two accesses from the street, one for vehicles and the other for pedestrians. On the ground floor, an elegant foyer welcomes you to the kitchen-dining room, a summer patio, a formal dining room, a high-ceilinged room with fireplace, an office, two bedrooms and a full bathroom. Highlights include the porch with sea views, the pool and the garden. Ascending the staircase, you access the upper floor, where a hall connects with the lower level and leads you to: A double room with a private bathroom. The master bedroom with private bathroom and dressing room. The ceramic floors, the double-glazed PVC windows, the air conditioning, the fireplace, the radiators, the gas hot water... every detail has been carefully considered. The property includes a garage for one vehicle, as well as another on the private road. We cannot forget the storage space. The highlights are the stunning sea views and proximity to the beach. Despite the proximity to the road, the noise level is tolerable and absolute silence reigns inside thanks to the excellent insulation. Don't hesitate and contact us to schedule a visit, we will find the home of your dreams. Call us and book your visit!