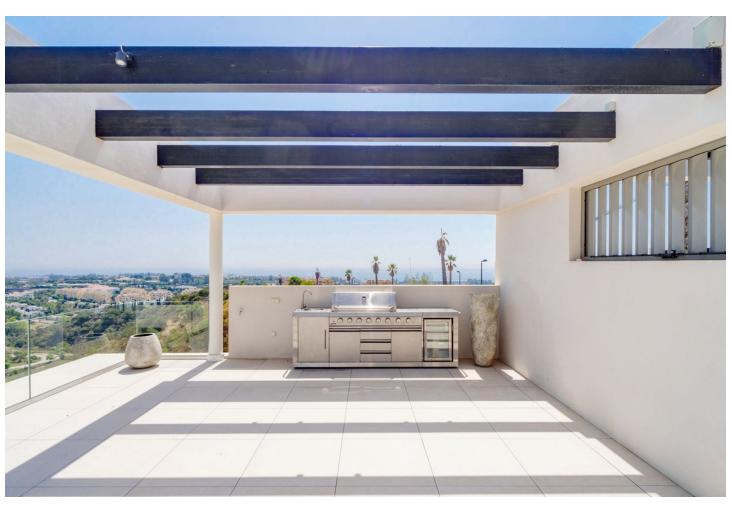

## Sales - House - Estepona 2.900.000€

Estepona House

5

7

586 m<sup>2</sup>

1016 m2

Welcome to this exclusive and branded villa done in collaboration with world renowned Piet Boon. Key ready in April 2023 This one of a kind master piece is set on an elevated position which grants incredible sea views of the Mediterranean a lush landscape below and offers lots of privacy. As you enter the villa on the top floor you will find a large outdoor kitchen area in stainless steal and a jacuzzi. Stairs with a large window and an elevator will take you down to the 2d floor where you will find 3 bedrooms all ensuite, out of which one is the master that boosts a 40m2 private terrace and its own freestanding bathtub and walk-through closet. All bedrooms have a magnificent sea views. On the 1st floor you will find the main dinning area with a fully fitted kitchen and a centre island, a sub kitchen for storage beautifully hidden away behind a seamless door, here you will also find a guest toilet. The main living room includes a fire place and grants you access to the large outdoor terrace of 90m2 where you can enjoy the infinity pool overlooking the Mediterranean sea. On the ground floor there are an additional 2 large bedrooms all en-suite out of one is a 2nd master bedroom. This floor offers both a Tv-room a fully fitted bar with two large wine coolers and a utility and laundry room. Perfectly located on the new golden mile you have everything within close proximity. World renowned Puerto Banus is only 10 minutes and Marbella you reach in 15 minutes. Estepona with its Andalusian charm is reached within 10 minutes. Make this villa yours and start living your dream today.