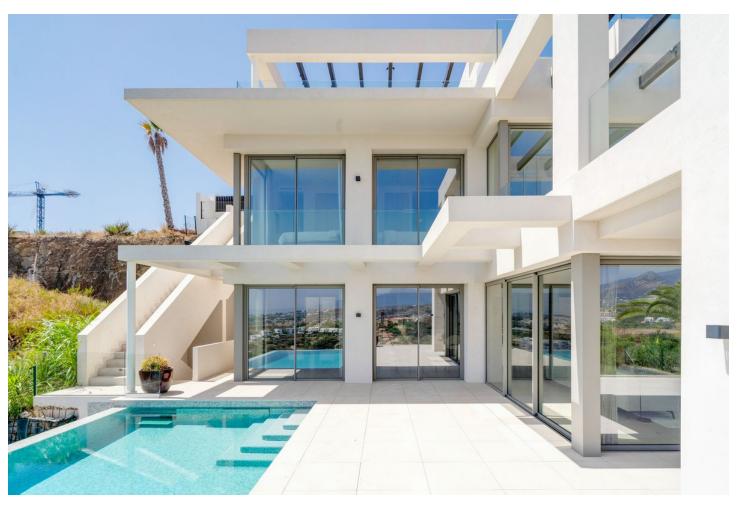

## Sales - House - Estepona 2.900.000€

Estepona House

5

7

586 m<sup>2</sup>

1016 m2

Welcome to this exclusive and branded villa done in collaboration with world renowned Piet Boon. Key ready in April 2023 This one of a kind master piece is set on an elevated position which grants incredible sea views of the Mediterranean a lush landscape below and offers lots of privacy. As you enter the villa on the top floor you will find a large outdoor kitchen area in stainless steal and a jacuzzi. Stairs with a large window and an elevator will take you down to the 2d floor where you will find 3 bedrooms all ensuite, out of which one is the master that boosts a 40m2 private terrace and its own freestanding bathtub and walk-through closet. All bedrooms have a magnificent sea views. On the 1st floor you will find the main dinning area with a fully fitted kitchen and a centre island, a sub kitchen for storage beautifully hidden away behind a seamless door, here you will also find a guest toilet. The main living room includes a fire place and grants you access to the large outdoor terrace of 90m2 where you can enjoy the infinity pool overlooking the Mediterranean sea. On the ground floor there are an additional 2 large bedrooms all en-suite out of one is a 2nd master bedroom. This floor offers both a Tv-room a fully fitted bar with two large wine coolers and a utility and laundry room. Perfectly located on the new golden mile you have everything within close proximity. World renowned Puerto Banus is only 10 minutes and Marbella you reach in 15 minutes. Estepona with its Andalusian charm is reached within 10 minutes. Make this villa yours and start living your dream today.