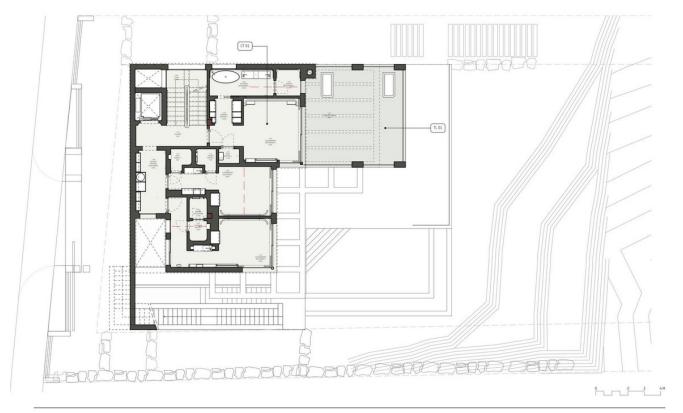

STUDIO PIETBOON

| Client  | D. Bols & B. van Arkel  | Project The View Marbella |       | Phase 2 |       |       |
|---------|-------------------------|---------------------------|-------|---------|-------|-------|
| Subject | Ground Floor - Floor fi | Drawing                   | SPB-2 | .FF.0   |       |       |
| Date    | 05 June 2020            | Revised                   | Paper | A3      | Scale | 1:100 |