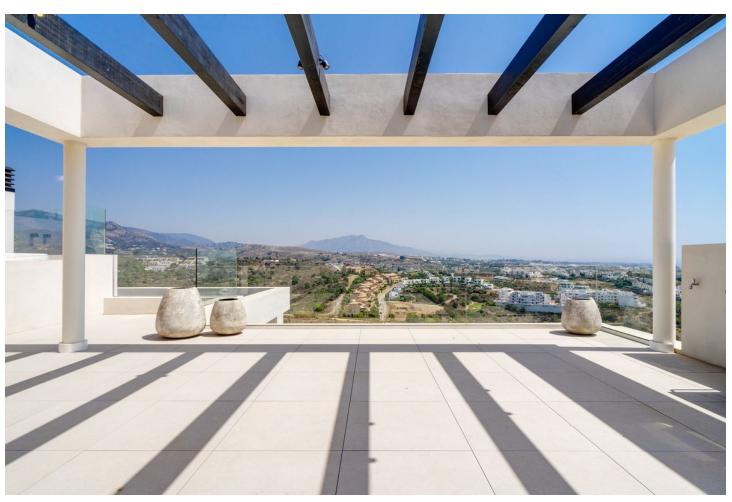

## Sales - House - Estepona 2.900.000€

Estepona House

5

7

586 m<sup>2</sup>

1016 m2

Welcome to this exclusive and branded villa done in collaboration with world renowned Piet Boon. Key ready in April 2023 This one of a kind master piece is set on an elevated position which grants incredible sea views of the Mediterranean a lush landscape below and offers lots of privacy. As you enter the villa on the top floor you will find a large outdoor kitchen area in stainless steal and a jacuzzi. Stairs with a large window and an elevator will take you down to the 2d floor where you will find 3 bedrooms all ensuite, out of which one is the master that boosts a 40m2 private terrace and its own freestanding bathtub and walk-through closet. All bedrooms have a magnificent sea views. On the 1st floor you will find the main dinning area with a fully fitted kitchen and a centre island, a sub kitchen for storage beautifully hidden away behind a seamless door, here you will also find a guest toilet. The main living room includes a fire place and grants you access to the large outdoor terrace of 90m2 where you can enjoy the infinity pool overlooking the Mediterranean sea. On the ground floor there are an additional 2 large bedrooms all en-suite out of one is a 2nd master bedroom. This floor offers both a Tv-room a fully fitted bar with two large wine coolers and a utility and laundry room. Perfectly located on the new golden mile you have everything within close proximity. World renowned Puerto Banus is only 10 minutes and Marbella you reach in 15 minutes. Estepona with its Andalusian charm is reached within 10 minutes. Make this villa yours and start living your dream today.