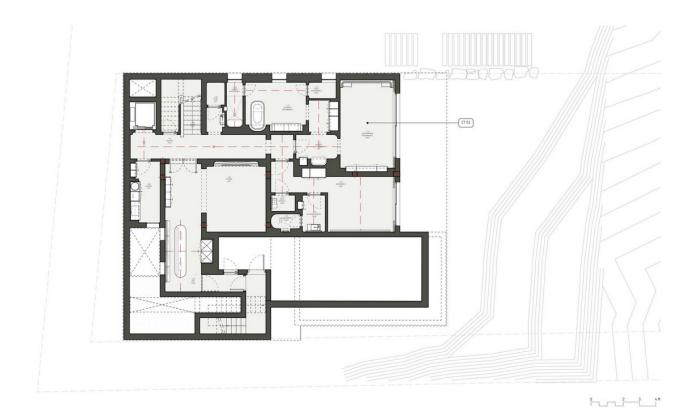

Studio Piet Boon Skoon 78 1511 HV Oostzaan The Netherlands +31 [0]20 722 00 20 info@pietboon.com pietboon.com © 2019

STUDIO PIETBOON

| Client  | D. Bols & B. van Arkel                    | Project | The View Marbella |         |        | Phase | 2     |
|---------|-------------------------------------------|---------|-------------------|---------|--------|-------|-------|
| Subject | Solarium Floor Plan - Floor finishes plan |         |                   | Drawing | SPB-2. | FF.2  |       |
| Date    | 05 June 2020                              | Revised |                   | Paper   | A3     | Scale | 1:100 |