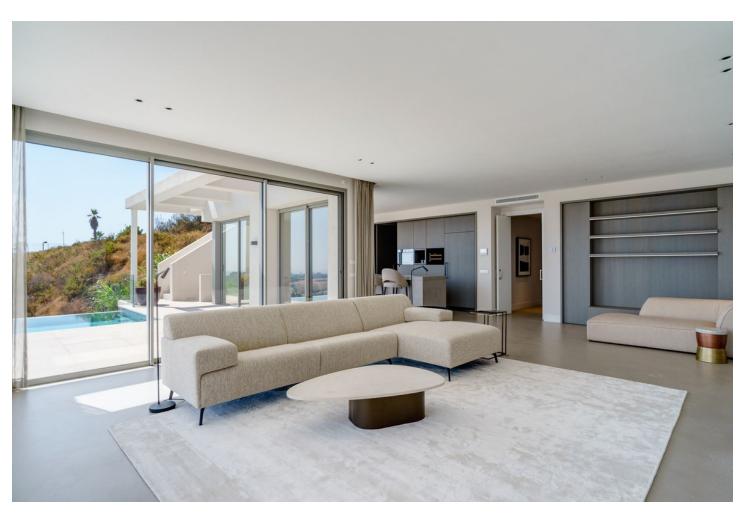

## Sales - House - Estepona 2.900.000€

Estepona House

5

7

586 m<sup>2</sup>

1016 m2

Welcome to this exclusive and branded villa done in collaboration with world renowned Piet Boon. Key ready in April 2023 This one of a kind master piece is set on an elevated position which grants incredible sea views of the Mediterranean a lush landscape below and offers lots of privacy. As you enter the villa on the top floor you will find a large outdoor kitchen area in stainless steal and a jacuzzi. Stairs with a large window and an elevator will take you down to the 2d floor where you will find 3 bedrooms all ensuite, out of which one is the master that boosts a 40m2 private terrace and its own freestanding bathtub and walk-through closet. All bedrooms have a magnificent sea views. On the 1st floor you will find the main dinning area with a fully fitted kitchen and a centre island, a sub kitchen for storage beautifully hidden away behind a seamless door, here you will also find a guest toilet. The main living room includes a fire place and grants you access to the large outdoor terrace of 90m2 where you can enjoy the infinity pool overlooking the Mediterranean sea. On the ground floor there are an additional 2 large bedrooms all en-suite out of one is a 2nd master bedroom. This floor offers both a Tv-room a fully fitted bar with two large wine coolers and a utility and laundry room. Perfectly located on the new golden mile you have everything within close proximity. World renowned Puerto Banus is only 10 minutes and Marbella you reach in 15 minutes. Estepona with its Andalusian charm is reached within 10 minutes. Make this villa yours and start living your dream today.