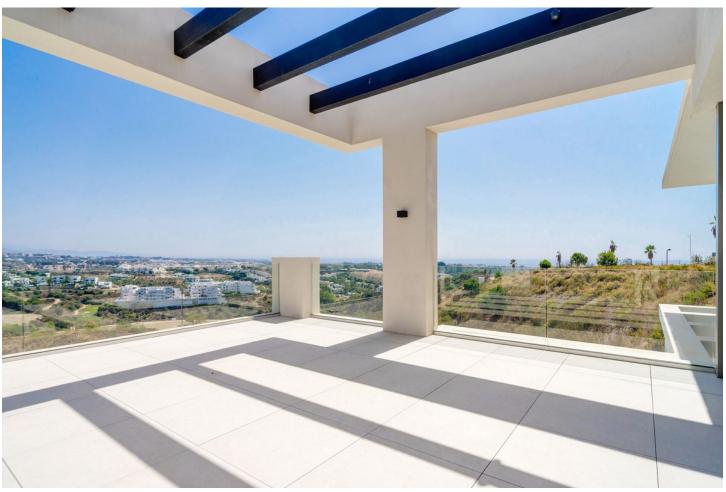

## Sales - House - Estepona 2.900.000€

Estepona House

5

7

586 m<sup>2</sup>

1016 m2

Welcome to this exclusive and branded villa done in collaboration with world renowned Piet Boon. Key ready in April 2023 This one of a kind master piece is set on an elevated position which grants incredible sea views of the Mediterranean a lush landscape below and offers lots of privacy. As you enter the villa on the top floor you will find a large outdoor kitchen area in stainless steal and a jacuzzi. Stairs with a large window and an elevator will take you down to the 2d floor where you will find 3 bedrooms all ensuite, out of which one is the master that boosts a 40m2 private terrace and its own freestanding bathtub and walk-through closet. All bedrooms have a magnificent sea views. On the 1st floor you will find the main dinning area with a fully fitted kitchen and a centre island, a sub kitchen for storage beautifully hidden away behind a seamless door, here you will also find a guest toilet. The main living room includes a fire place and grants you access to the large outdoor terrace of 90m2 where you can enjoy the infinity pool overlooking the Mediterranean sea. On the ground floor there are an additional 2 large bedrooms all en-suite out of one is a 2nd master bedroom. This floor offers both a Tv-room a fully fitted bar with two large wine coolers and a utility and laundry room. Perfectly located on the new golden mile you have everything within close proximity. World renowned Puerto Banus is only 10 minutes and Marbella you reach in 15 minutes. Estepona with its Andalusian charm is reached within 10 minutes. Make this villa yours and start living your dream today.