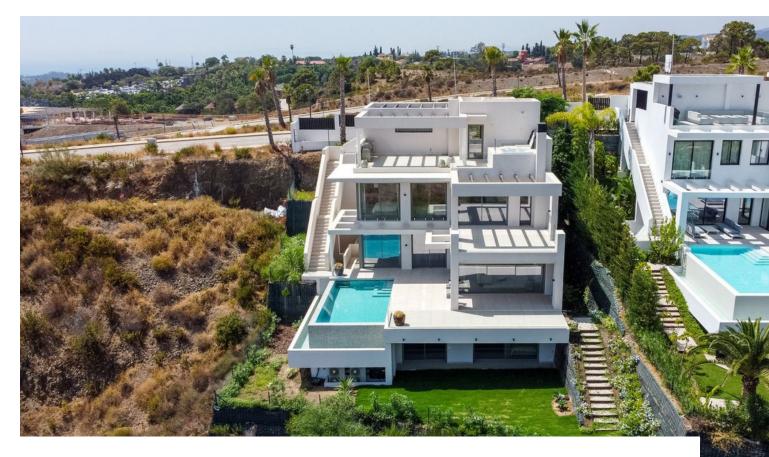

## Sales - House - Estepona 2.900.000€

Estepona House

5

7

586 m<sup>2</sup>

1016 m2

Welcome to this exclusive and branded villa done in collaboration with world renowned Piet Boon. Key ready in April 2023 This one of a kind master piece is set on an elevated position which grants incredible sea views of the Mediterranean a lush landscape below and offers lots of privacy. As you enter the villa on the top floor you will find a large outdoor kitchen area in stainless steal and a jacuzzi. Stairs with a large window and an elevator will take you down to the 2d floor where you will find 3 bedrooms all ensuite, out of which one is the master that boosts a 40m2 private terrace and its own freestanding bathtub and walk-through closet. All bedrooms have a magnificent sea views. On the 1st floor you will find the main dinning area with a fully fitted kitchen and a centre island, a sub kitchen for storage beautifully hidden away behind a seamless door, here you will also find a guest toilet. The main living room includes a fire place and grants you access to the large outdoor terrace of 90m2 where you can enjoy the infinity pool overlooking the Mediterranean sea. On the ground floor there are an additional 2 large bedrooms all en-suite out of one is a 2nd master bedroom. This floor offers both a Tv-room a fully fitted bar with two large wine coolers and a utility and laundry room. Perfectly located on the new golden mile you have everything within close proximity. World renowned Puerto Banus is only 10 minutes and Marbella you reach in 15 minutes. Estepona with its Andalusian charm is reached within 10 minutes. Make this villa yours and start living your dream today.