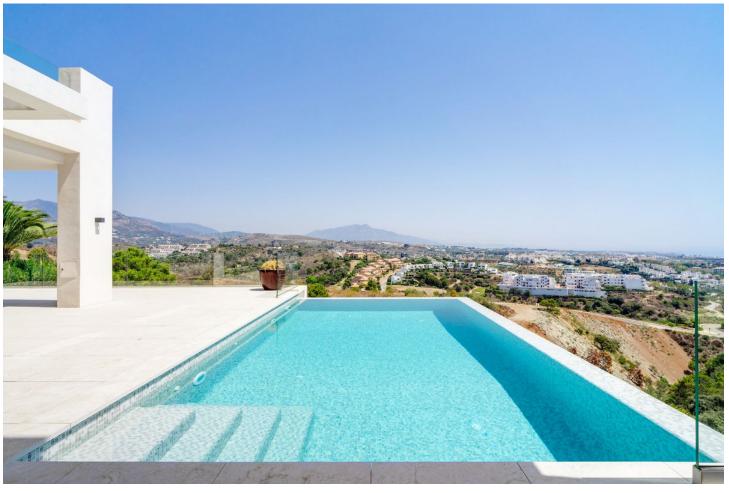

## Sales - House - Estepona 2.900.000€

Estepona House

5

7

586 m<sup>2</sup>

1016 m2

Welcome to this exclusive and branded villa done in collaboration with world renowned Piet Boon. Key ready in April 2023 This one of a kind master piece is set on an elevated position which grants incredible sea views of the Mediterranean a lush landscape below and offers lots of privacy. As you enter the villa on the top floor you will find a large outdoor kitchen area in stainless steal and a jacuzzi. Stairs with a large window and an elevator will take you down to the 2d floor where you will find 3 bedrooms all ensuite, out of which one is the master that boosts a 40m2 private terrace and its own freestanding bathtub and walk-through closet. All bedrooms have a magnificent sea views. On the 1st floor you will find the main dinning area with a fully fitted kitchen and a centre island, a sub kitchen for storage beautifully hidden away behind a seamless door, here you will also find a guest toilet. The main living room includes a fire place and grants you access to the large outdoor terrace of 90m2 where you can enjoy the infinity pool overlooking the Mediterranean sea. On the ground floor there are an additional 2 large bedrooms all en-suite out of one is a 2nd master bedroom. This floor offers both a Tv-room a fully fitted bar with two large wine coolers and a utility and laundry room. Perfectly located on the new golden mile you have everything within close proximity. World renowned Puerto Banus is only 10 minutes and Marbella you reach in 15 minutes. Estepona with its Andalusian charm is reached within 10 minutes. Make this villa yours and start living your dream today.