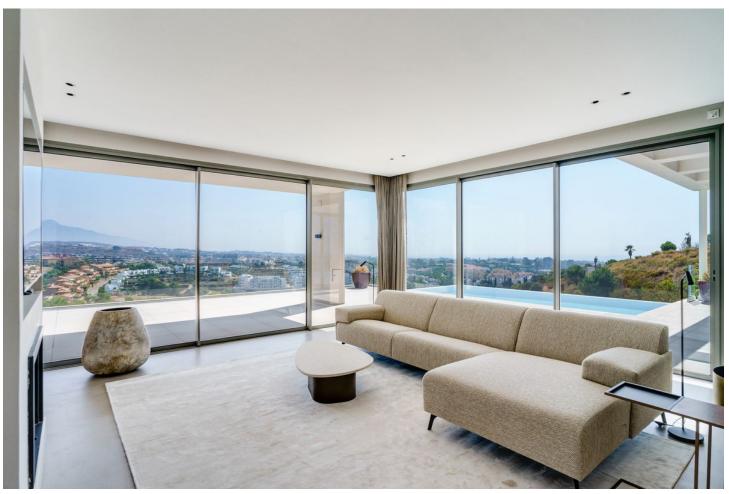

## Sales - House - Estepona 2.900.000€

Estepona House

5

7

586 m<sup>2</sup>

1016 m2

Welcome to this exclusive and branded villa done in collaboration with world renowned Piet Boon. Key ready in April 2023 This one of a kind master piece is set on an elevated position which grants incredible sea views of the Mediterranean a lush landscape below and offers lots of privacy. As you enter the villa on the top floor you will find a large outdoor kitchen area in stainless steal and a jacuzzi. Stairs with a large window and an elevator will take you down to the 2d floor where you will find 3 bedrooms all ensuite, out of which one is the master that boosts a 40m2 private terrace and its own freestanding bathtub and walk-through closet. All bedrooms have a magnificent sea views. On the 1st floor you will find the main dinning area with a fully fitted kitchen and a centre island, a sub kitchen for storage beautifully hidden away behind a seamless door, here you will also find a guest toilet. The main living room includes a fire place and grants you access to the large outdoor terrace of 90m2 where you can enjoy the infinity pool overlooking the Mediterranean sea. On the ground floor there are an additional 2 large bedrooms all en-suite out of one is a 2nd master bedroom. This floor offers both a Tv-room a fully fitted bar with two large wine coolers and a utility and laundry room. Perfectly located on the new golden mile you have everything within close proximity. World renowned Puerto Banus is only 10 minutes and Marbella you reach in 15 minutes. Estepona with its Andalusian charm is reached within 10 minutes. Make this villa yours and start living your dream today.