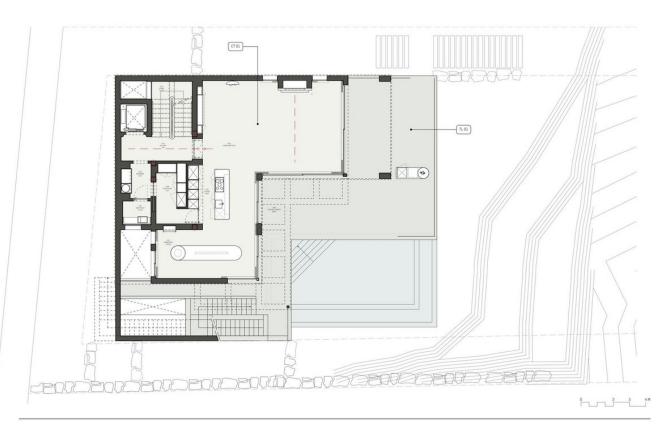

Studio Piet Boon Skoon 78 1511 HV Oostzaan The Netherlands +31 [0]20 722 00 20 info@pietboon.com pietboon.com © 2019

STUDIO PIETBOON 
 Client
 D. 8ols \$ 8. van Arket
 Project
 The View Marbella
 Drawing
 \$Phase Z

 Subject
 First Floor - Floor finishes plan
 Drawing
 \$P8-2FF.1
 1:00

 Date
 05 June 2020
 Revised
 Paper
 A3
 Scale
 1:100

Studio Piet Boon Skoon 78 1511 HV Oostzaan The Netherlands +31 [0]20 722 00 20 info@pietboon.com pietboon.com © 2019