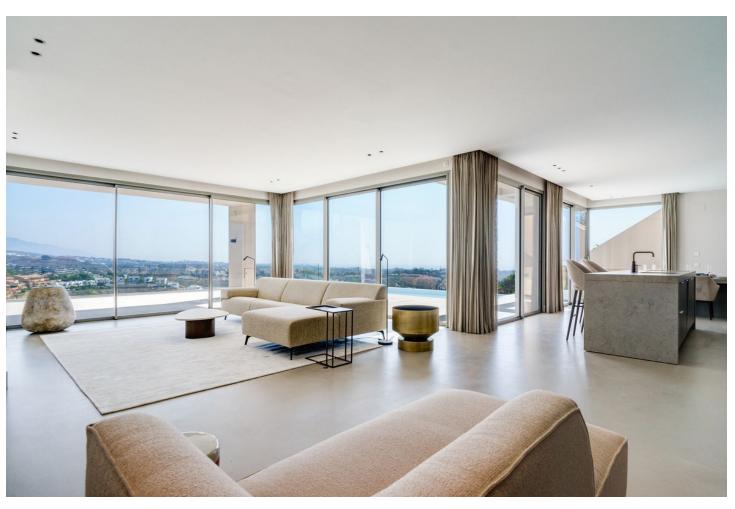

## Sales - House - Estepona 2.900.000€

Estepona House

5

7

586 m<sup>2</sup>

1016 m2

Welcome to this exclusive and branded villa done in collaboration with world renowned Piet Boon. Key ready in April 2023 This one of a kind master piece is set on an elevated position which grants incredible sea views of the Mediterranean a lush landscape below and offers lots of privacy. As you enter the villa on the top floor you will find a large outdoor kitchen area in stainless steal and a jacuzzi. Stairs with a large window and an elevator will take you down to the 2d floor where you will find 3 bedrooms all ensuite, out of which one is the master that boosts a 40m2 private terrace and its own freestanding bathtub and walk-through closet. All bedrooms have a magnificent sea views. On the 1st floor you will find the main dinning area with a fully fitted kitchen and a centre island, a sub kitchen for storage beautifully hidden away behind a seamless door, here you will also find a guest toilet. The main living room includes a fire place and grants you access to the large outdoor terrace of 90m2 where you can enjoy the infinity pool overlooking the Mediterranean sea. On the ground floor there are an additional 2 large bedrooms all en-suite out of one is a 2nd master bedroom. This floor offers both a Tv-room a fully fitted bar with two large wine coolers and a utility and laundry room. Perfectly located on the new golden mile you have everything within close proximity. World renowned Puerto Banus is only 10 minutes and Marbella you reach in 15 minutes. Estepona with its Andalusian charm is reached within 10 minutes. Make this villa yours and start living your dream today.