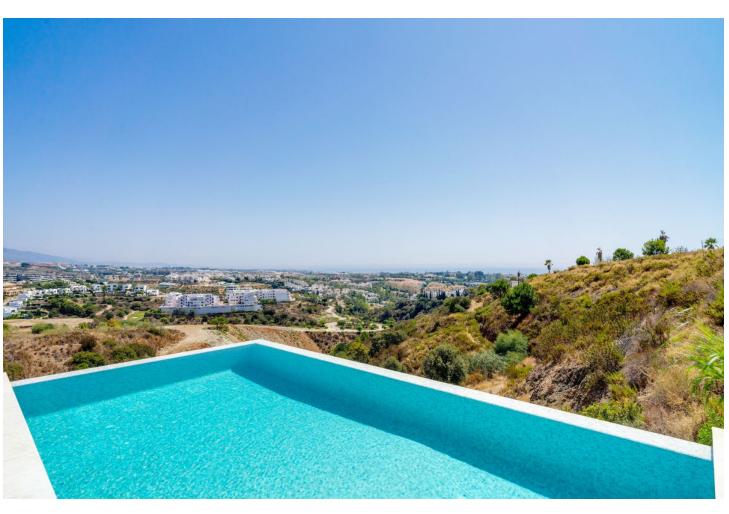

## Sales - House - Estepona 2.900.000€

Estepona House

5

7

586 m<sup>2</sup>

1016 m2

Welcome to this exclusive and branded villa done in collaboration with world renowned Piet Boon. Key ready in April 2023 This one of a kind master piece is set on an elevated position which grants incredible sea views of the Mediterranean a lush landscape below and offers lots of privacy. As you enter the villa on the top floor you will find a large outdoor kitchen area in stainless steal and a jacuzzi. Stairs with a large window and an elevator will take you down to the 2d floor where you will find 3 bedrooms all ensuite, out of which one is the master that boosts a 40m2 private terrace and its own freestanding bathtub and walk-through closet. All bedrooms have a magnificent sea views. On the 1st floor you will find the main dinning area with a fully fitted kitchen and a centre island, a sub kitchen for storage beautifully hidden away behind a seamless door, here you will also find a guest toilet. The main living room includes a fire place and grants you access to the large outdoor terrace of 90m2 where you can enjoy the infinity pool overlooking the Mediterranean sea. On the ground floor there are an additional 2 large bedrooms all en-suite out of one is a 2nd master bedroom. This floor offers both a Tv-room a fully fitted bar with two large wine coolers and a utility and laundry room. Perfectly located on the new golden mile you have everything within close proximity. World renowned Puerto Banus is only 10 minutes and Marbella you reach in 15 minutes. Estepona with its Andalusian charm is reached within 10 minutes. Make this villa yours and start living your dream today.