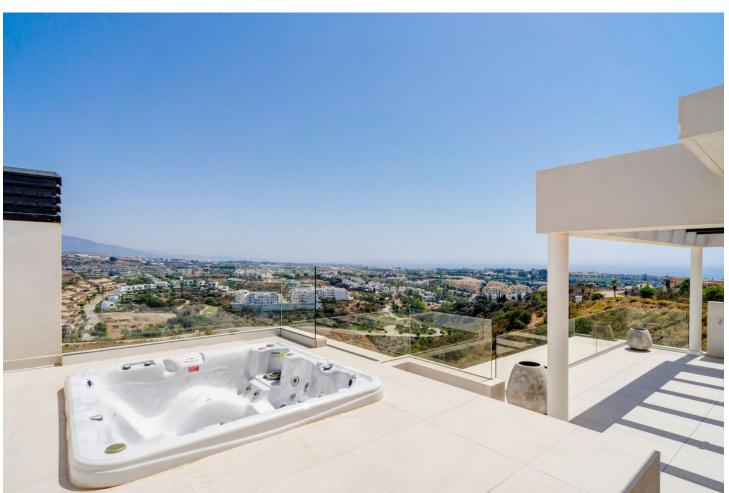

## Sales - House - Estepona 2.900.000€

Estepona House

5

7

586 m<sup>2</sup>

1016 m2

Welcome to this exclusive and branded villa done in collaboration with world renowned Piet Boon. Key ready in April 2023 This one of a kind master piece is set on an elevated position which grants incredible sea views of the Mediterranean a lush landscape below and offers lots of privacy. As you enter the villa on the top floor you will find a large outdoor kitchen area in stainless steal and a jacuzzi. Stairs with a large window and an elevator will take you down to the 2d floor where you will find 3 bedrooms all ensuite, out of which one is the master that boosts a 40m2 private terrace and its own freestanding bathtub and walk-through closet. All bedrooms have a magnificent sea views. On the 1st floor you will find the main dinning area with a fully fitted kitchen and a centre island, a sub kitchen for storage beautifully hidden away behind a seamless door, here you will also find a guest toilet. The main living room includes a fire place and grants you access to the large outdoor terrace of 90m2 where you can enjoy the infinity pool overlooking the Mediterranean sea. On the ground floor there are an additional 2 large bedrooms all en-suite out of one is a 2nd master bedroom. This floor offers both a Tv-room a fully fitted bar with two large wine coolers and a utility and laundry room. Perfectly located on the new golden mile you have everything within close proximity. World renowned Puerto Banus is only 10 minutes and Marbella you reach in 15 minutes. Estepona with its Andalusian charm is reached within 10 minutes. Make this villa yours and start living your dream today.