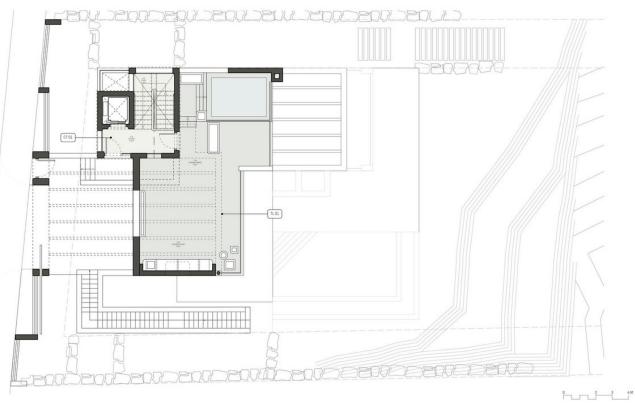

STUDIO PIETBOON

| Client  | D. Bols & B. van Arkel       | Project | The View Marbella |         | Phase 2  |       |       |
|---------|------------------------------|---------|-------------------|---------|----------|-------|-------|
| Subject | Basement Floor finishes plan |         |                   | Drawing | SPB-2.FF | .в    |       |
| Date    | 05 June 2020                 | Revised |                   | Paper   | A3       | Scale | 1:100 |