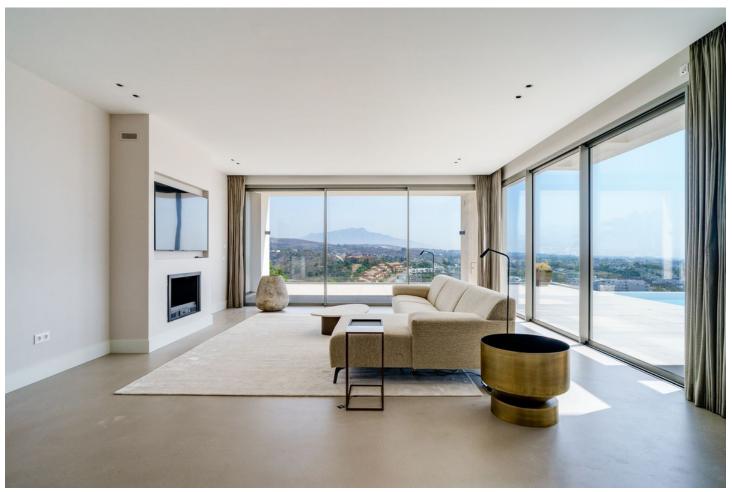

## Sales - House - Estepona 2.900.000€

Estepona House

5

7

586 m<sup>2</sup>

1016 m2

Welcome to this exclusive and branded villa done in collaboration with world renowned Piet Boon. Key ready in April 2023 This one of a kind master piece is set on an elevated position which grants incredible sea views of the Mediterranean a lush landscape below and offers lots of privacy. As you enter the villa on the top floor you will find a large outdoor kitchen area in stainless steal and a jacuzzi. Stairs with a large window and an elevator will take you down to the 2d floor where you will find 3 bedrooms all ensuite, out of which one is the master that boosts a 40m2 private terrace and its own freestanding bathtub and walk-through closet. All bedrooms have a magnificent sea views. On the 1st floor you will find the main dinning area with a fully fitted kitchen and a centre island, a sub kitchen for storage beautifully hidden away behind a seamless door, here you will also find a guest toilet. The main living room includes a fire place and grants you access to the large outdoor terrace of 90m2 where you can enjoy the infinity pool overlooking the Mediterranean sea. On the ground floor there are an additional 2 large bedrooms all en-suite out of one is a 2nd master bedroom. This floor offers both a Tv-room a fully fitted bar with two large wine coolers and a utility and laundry room. Perfectly located on the new golden mile you have everything within close proximity. World renowned Puerto Banus is only 10 minutes and Marbella you reach in 15 minutes. Estepona with its Andalusian charm is reached within 10 minutes. Make this villa yours and start living your dream today.