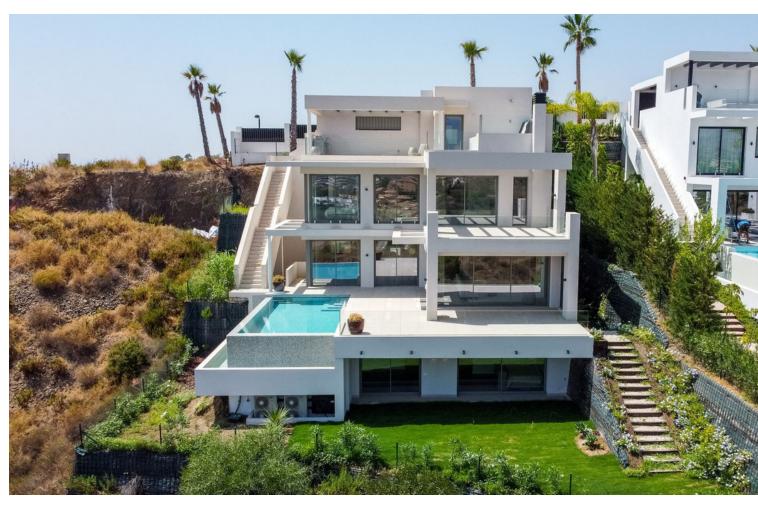

## Sales - House - Estepona 2.900.000€

Estepona House

5

7

586 m<sup>2</sup>

1016 m2

Welcome to this exclusive and branded villa done in collaboration with world renowned Piet Boon. Key ready in April 2023 This one of a kind master piece is set on an elevated position which grants incredible sea views of the Mediterranean a lush landscape below and offers lots of privacy. As you enter the villa on the top floor you will find a large outdoor kitchen area in stainless steal and a jacuzzi. Stairs with a large window and an elevator will take you down to the 2d floor where you will find 3 bedrooms all ensuite, out of which one is the master that boosts a 40m2 private terrace and its own freestanding bathtub and walk-through closet. All bedrooms have a magnificent sea views. On the 1st floor you will find the main dinning area with a fully fitted kitchen and a centre island, a sub kitchen for storage beautifully hidden away behind a seamless door, here you will also find a guest toilet. The main living room includes a fire place and grants you access to the large outdoor terrace of 90m2 where you can enjoy the infinity pool overlooking the Mediterranean sea. On the ground floor there are an additional 2 large bedrooms all en-suite out of one is a 2nd master bedroom. This floor offers both a Tv-room a fully fitted bar with two large wine coolers and a utility and laundry room. Perfectly located on the new golden mile you have everything within close proximity. World renowned Puerto Banus is only 10 minutes and Marbella you reach in 15 minutes. Estepona with its Andalusian charm is reached within 10 minutes. Make this villa yours and start living your dream today.