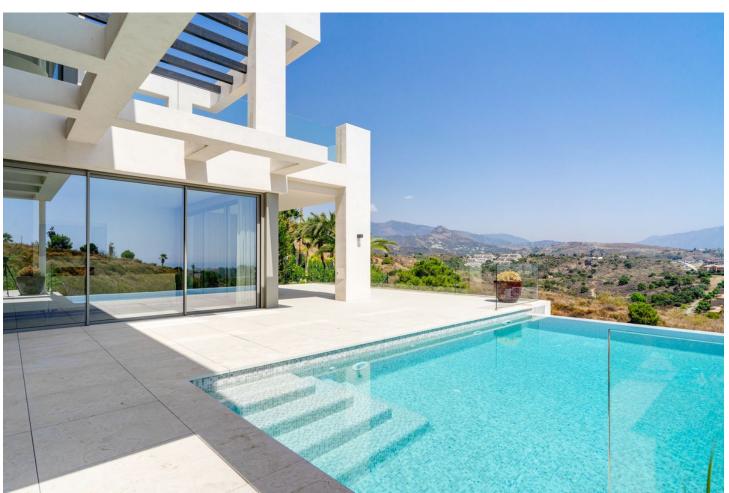

## Sales - House - Estepona 2.900.000€

Estepona House

5

7

586 m<sup>2</sup>

1016 m2

Welcome to this exclusive and branded villa done in collaboration with world renowned Piet Boon. Key ready in April 2023 This one of a kind master piece is set on an elevated position which grants incredible sea views of the Mediterranean a lush landscape below and offers lots of privacy. As you enter the villa on the top floor you will find a large outdoor kitchen area in stainless steal and a jacuzzi. Stairs with a large window and an elevator will take you down to the 2d floor where you will find 3 bedrooms all ensuite, out of which one is the master that boosts a 40m2 private terrace and its own freestanding bathtub and walk-through closet. All bedrooms have a magnificent sea views. On the 1st floor you will find the main dinning area with a fully fitted kitchen and a centre island, a sub kitchen for storage beautifully hidden away behind a seamless door, here you will also find a guest toilet. The main living room includes a fire place and grants you access to the large outdoor terrace of 90m2 where you can enjoy the infinity pool overlooking the Mediterranean sea. On the ground floor there are an additional 2 large bedrooms all en-suite out of one is a 2nd master bedroom. This floor offers both a Tv-room a fully fitted bar with two large wine coolers and a utility and laundry room. Perfectly located on the new golden mile you have everything within close proximity. World renowned Puerto Banus is only 10 minutes and Marbella you reach in 15 minutes. Estepona with its Andalusian charm is reached within 10 minutes. Make this villa yours and start living your dream today.