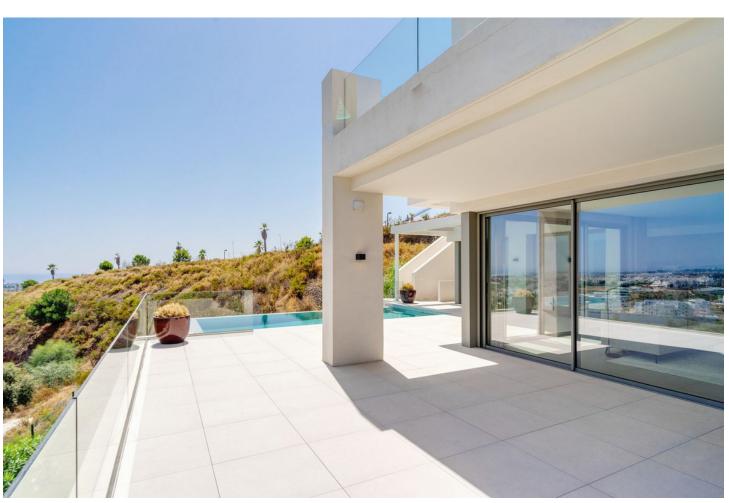

## Sales - House - Estepona 2.900.000€

Estepona House

5

7

586 m<sup>2</sup>

1016 m2

Welcome to this exclusive and branded villa done in collaboration with world renowned Piet Boon. Key ready in April 2023 This one of a kind master piece is set on an elevated position which grants incredible sea views of the Mediterranean a lush landscape below and offers lots of privacy. As you enter the villa on the top floor you will find a large outdoor kitchen area in stainless steal and a jacuzzi. Stairs with a large window and an elevator will take you down to the 2d floor where you will find 3 bedrooms all ensuite, out of which one is the master that boosts a 40m2 private terrace and its own freestanding bathtub and walk-through closet. All bedrooms have a magnificent sea views. On the 1st floor you will find the main dinning area with a fully fitted kitchen and a centre island, a sub kitchen for storage beautifully hidden away behind a seamless door, here you will also find a guest toilet. The main living room includes a fire place and grants you access to the large outdoor terrace of 90m2 where you can enjoy the infinity pool overlooking the Mediterranean sea. On the ground floor there are an additional 2 large bedrooms all en-suite out of one is a 2nd master bedroom. This floor offers both a Tv-room a fully fitted bar with two large wine coolers and a utility and laundry room. Perfectly located on the new golden mile you have everything within close proximity. World renowned Puerto Banus is only 10 minutes and Marbella you reach in 15 minutes. Estepona with its Andalusian charm is reached within 10 minutes. Make this villa yours and start living your dream today.