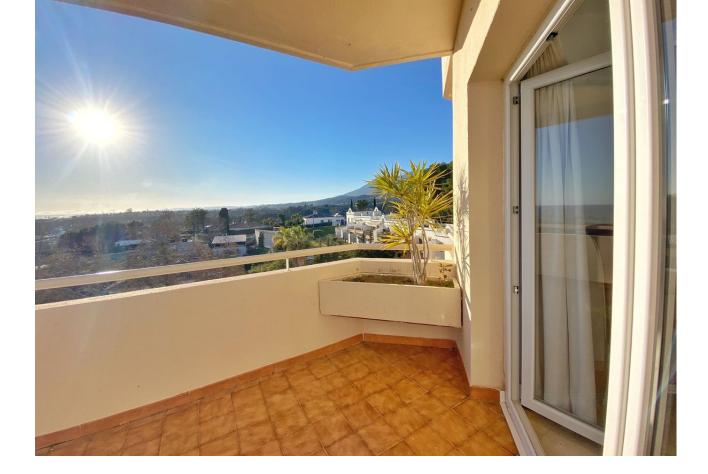

## Apartment

Community: 1,056 EUR / year IBI: 265 EUR / year

Rubbish: 95 EUR / year

Corner Apartment , with 1 bedroom and 2 bathrooms in Estepona, located in a quiet urbanization, with easy access by car from the road. And a few minutes walk from Laguna Village beach. It consists of a large bedroom with a terrace and an en-suite bathroom, a living-dining room also with a large terrace with beautiful unobstructed views with the sea in the background. A guest toilet next to the living room. A newly renovated full kitchen. South west orientation, has sunlight all day. The property is in a perfect state of conservation. Close to supermarket, transport and amenities Community with pool, tennis court and large garden areas. Easy parking next to the building.