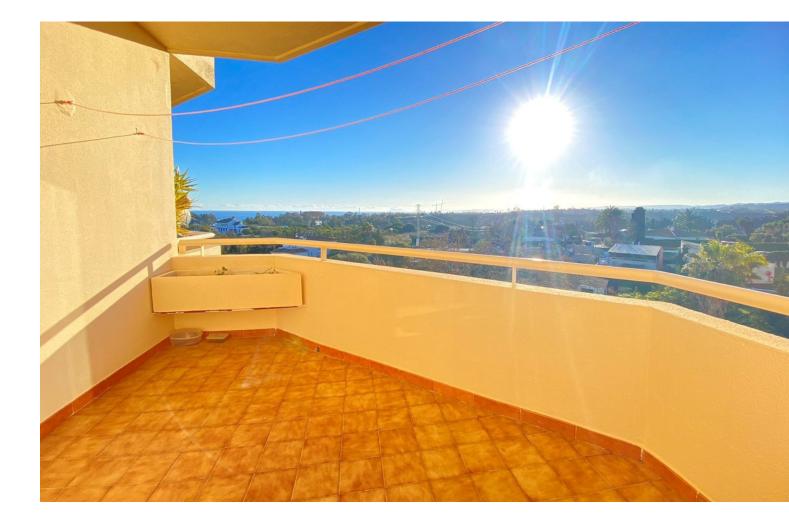

## Apartment

Community: 1,056 EUR / year IBI: 265 EUR / year

Rubbish: 95 EUR / year

Corner Apartment , with 1 bedroom and 2 bathrooms in Estepona, located in a quiet urbanization, with easy access by car from the road. And a few minutes walk from Laguna Village beach. It consists of a large bedroom with a terrace and an en-suite bathroom, a living-dining room also with a large terrace with beautiful unobstructed views with the sea in the background. A guest toilet next to the living room. A newly renovated full kitchen. South west orientation, has sunlight all day. The property is in a perfect state of conservation. Close to supermarket, transport and amenities Community with pool, tennis court and large garden areas. Easy parking next to the building.