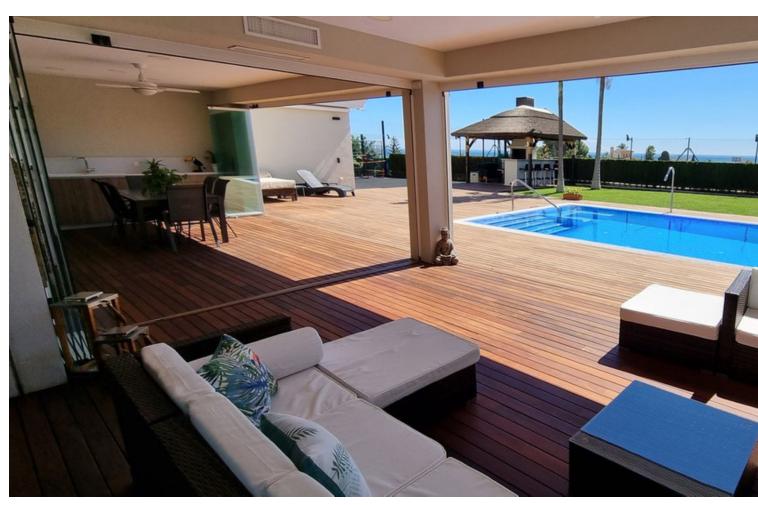

## Sales - House - Torremolinos 1.775.000€

Torremolinos House

5

7

865 m<sup>2</sup>

Impressive villa with a plot of almost 1.000m2 located in a cul-de-sac, where you can enjoy all the amenities you can imagine and absolute privacy. The house has 5 bedrooms (with en suite bathroom) and two additional bathrooms, a separate apartment of 74m2. Outside there is a beautiful swimming pool, jacuzzi and a magnificent barbecue area with African reed roofing, overlooking the sea and mountains. Recent and modern construction with excellent qualities. It also has a gym, Finnish sauna, Turkish bath with chromotherapy and olotherapy, playground... A dream where you can disconnect with all luxury of details. Let us show it to you We inform you that the professional fees of our agency are already included in the sale price, so you should not pay any management fees or real estate advice. In compliance with the Decree of the Junta de Andalucía 218/2005 of 11 October, we inform you that notary fees, ITP registration fees and other expenses inherent to the sale are not included in the price. The information provided is orientative, non-binding and has no contractual value. This information may have undergone modifications that have not yet been incorporated. We suggest that you contact us to obtain the most recent information and/or confirm the information given here.