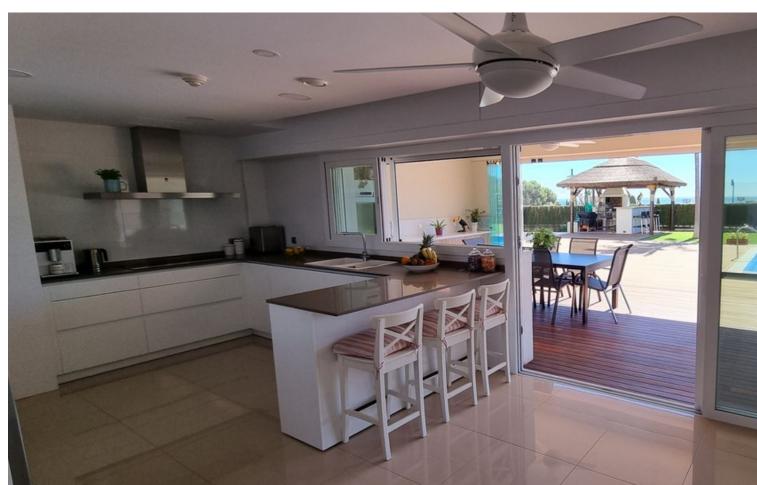

## Sales - House - Torremolinos 1.775.000€

Torremolinos House

5

7

865 m<sup>2</sup>

Impressive villa with a plot of almost 1.000m2 located in a cul-de-sac, where you can enjoy all the amenities you can imagine and absolute privacy. The house has 5 bedrooms (with en suite bathroom) and two additional bathrooms, a separate apartment of 74m2. Outside there is a beautiful swimming pool, jacuzzi and a magnificent barbecue area with African reed roofing, overlooking the sea and mountains. Recent and modern construction with excellent qualities. It also has a gym, Finnish sauna, Turkish bath with chromotherapy and olotherapy, playground... A dream where you can disconnect with all luxury of details. Let us show it to you We inform you that the professional fees of our agency are already included in the sale price, so you should not pay any management fees or real estate advice. In compliance with the Decree of the Junta de Andalucía 218/2005 of 11 October, we inform you that notary fees, ITP registration fees and other expenses inherent to the sale are not included in the price. The information provided is orientative, non-binding and has no contractual value. This information may have undergone modifications that have not yet been incorporated. We suggest that you contact us to obtain the most recent information and/or confirm the information given here.