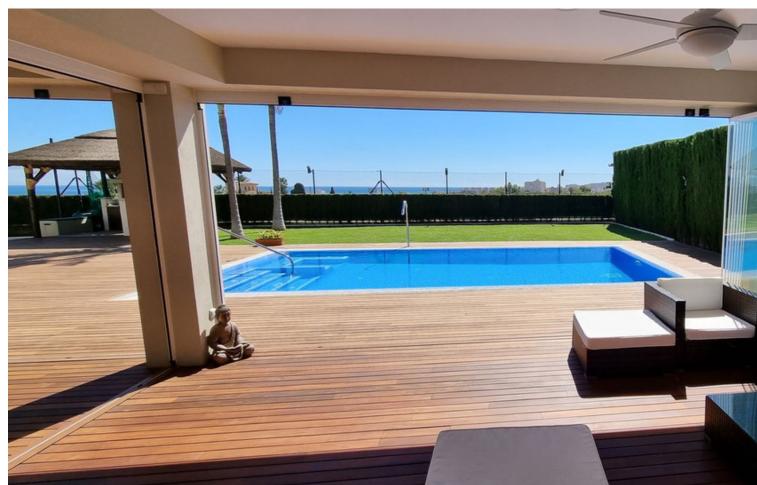

## Sales - House - Torremolinos 1.775.000€

Torremolinos House

5

7

865 m<sup>2</sup>

Impressive villa with a plot of almost 1.000m2 located in a cul-de-sac, where you can enjoy all the amenities you can imagine and absolute privacy. The house has 5 bedrooms (with en suite bathroom) and two additional bathrooms, a separate apartment of 74m2. Outside there is a beautiful swimming pool, jacuzzi and a magnificent barbecue area with African reed roofing, overlooking the sea and mountains. Recent and modern construction with excellent qualities. It also has a gym, Finnish sauna, Turkish bath with chromotherapy and olotherapy, playground... A dream where you can disconnect with all luxury of details. Let us show it to you We inform you that the professional fees of our agency are already included in the sale price, so you should not pay any management fees or real estate advice. In compliance with the Decree of the Junta de Andalucía 218/2005 of 11 October, we inform you that notary fees, ITP registration fees and other expenses inherent to the sale are not included in the price. The information provided is orientative, non-binding and has no contractual value. This information may have undergone modifications that have not yet been incorporated. We suggest that you contact us to obtain the most recent information and/or confirm the information given here.