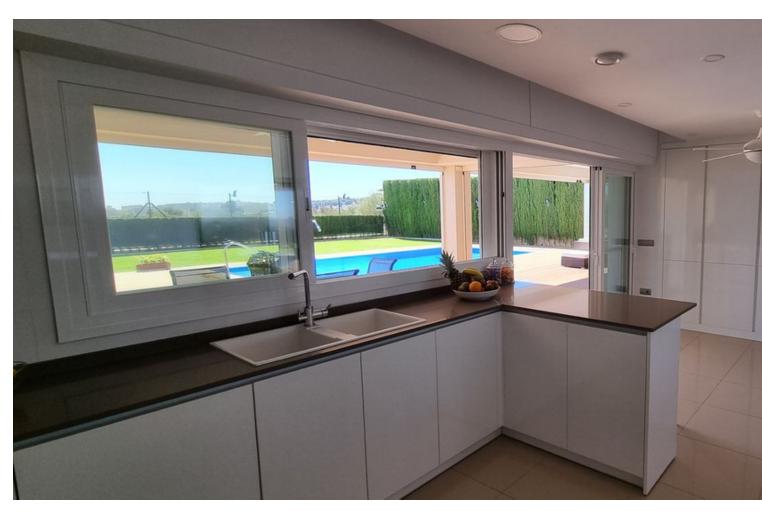

## Sales - House - Torremolinos 1.775.000€

Torremolinos House

5

7

865 m<sup>2</sup>

Impressive villa with a plot of almost 1.000m2 located in a cul-de-sac, where you can enjoy all the amenities you can imagine and absolute privacy. The house has 5 bedrooms (with en suite bathroom) and two additional bathrooms, a separate apartment of 74m2. Outside there is a beautiful swimming pool, jacuzzi and a magnificent barbecue area with African reed roofing, overlooking the sea and mountains. Recent and modern construction with excellent qualities. It also has a gym, Finnish sauna, Turkish bath with chromotherapy and olotherapy, playground... A dream where you can disconnect with all luxury of details. Let us show it to you We inform you that the professional fees of our agency are already included in the sale price, so you should not pay any management fees or real estate advice. In compliance with the Decree of the Junta de Andalucía 218/2005 of 11 October, we inform you that notary fees, ITP registration fees and other expenses inherent to the sale are not included in the price. The information provided is orientative, non-binding and has no contractual value. This information may have undergone modifications that have not yet been incorporated. We suggest that you contact us to obtain the most recent information and/or confirm the information given here.