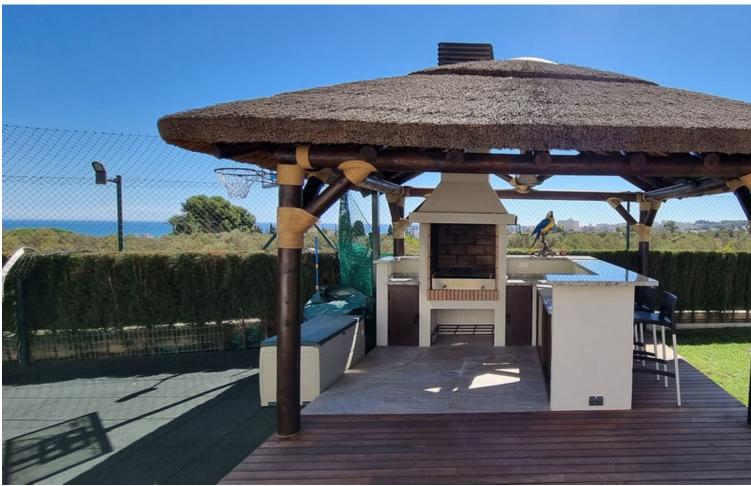

## Sales - House - Torremolinos 1.775.000€

Torremolinos House

5

7

865 m<sup>2</sup>

Impressive villa with a plot of almost 1.000m2 located in a cul-de-sac, where you can enjoy all the amenities you can imagine and absolute privacy. The house has 5 bedrooms (with en suite bathroom) and two additional bathrooms, a separate apartment of 74m2. Outside there is a beautiful swimming pool, jacuzzi and a magnificent barbecue area with African reed roofing, overlooking the sea and mountains. Recent and modern construction with excellent qualities. It also has a gym, Finnish sauna, Turkish bath with chromotherapy and olotherapy, playground... A dream where you can disconnect with all luxury of details. Let us show it to you We inform you that the professional fees of our agency are already included in the sale price, so you should not pay any management fees or real estate advice. In compliance with the Decree of the Junta de Andalucía 218/2005 of 11 October, we inform you that notary fees, ITP registration fees and other expenses inherent to the sale are not included in the price. The information provided is orientative, non-binding and has no contractual value. This information may have undergone modifications that have not yet been incorporated. We suggest that you contact us to obtain the most recent information and/or confirm the information given here.