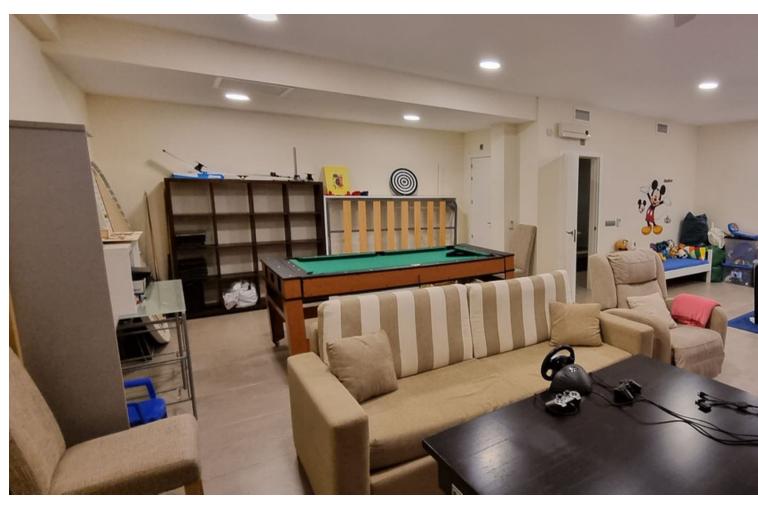

## Sales - House - Torremolinos 1.775.000€

Torremolinos House

5

7

865 m<sup>2</sup>

Impressive villa with a plot of almost 1.000m2 located in a cul-de-sac, where you can enjoy all the amenities you can imagine and absolute privacy. The house has 5 bedrooms (with en suite bathroom) and two additional bathrooms, a separate apartment of 74m2. Outside there is a beautiful swimming pool, jacuzzi and a magnificent barbecue area with African reed roofing, overlooking the sea and mountains. Recent and modern construction with excellent qualities. It also has a gym, Finnish sauna, Turkish bath with chromotherapy and olotherapy, playground... A dream where you can disconnect with all luxury of details. Let us show it to you We inform you that the professional fees of our agency are already included in the sale price, so you should not pay any management fees or real estate advice. In compliance with the Decree of the Junta de Andalucía 218/2005 of 11 October, we inform you that notary fees, ITP registration fees and other expenses inherent to the sale are not included in the price. The information provided is orientative, non-binding and has no contractual value. This information may have undergone modifications that have not yet been incorporated. We suggest that you contact us to obtain the most recent information and/or confirm the information given here.