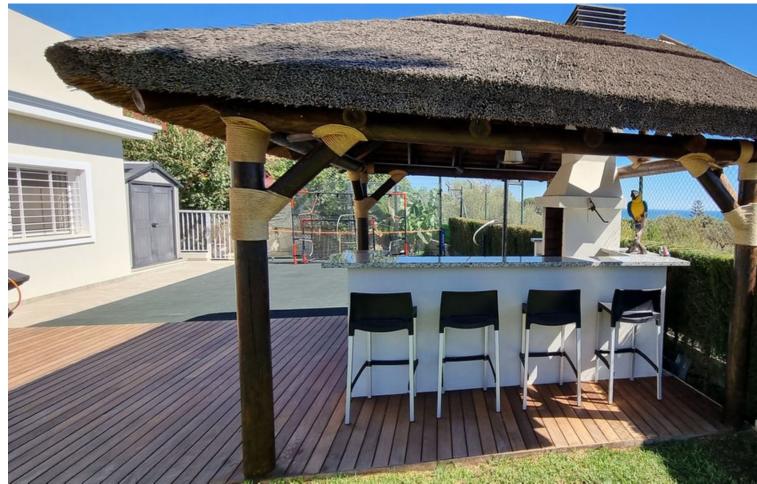

## Sales - House - Torremolinos 1.775.000€

Torremolinos House

5

7

865 m<sup>2</sup>

Impressive villa with a plot of almost 1.000m2 located in a cul-de-sac, where you can enjoy all the amenities you can imagine and absolute privacy. The house has 5 bedrooms (with en suite bathroom) and two additional bathrooms, a separate apartment of 74m2. Outside there is a beautiful swimming pool, jacuzzi and a magnificent barbecue area with African reed roofing, overlooking the sea and mountains. Recent and modern construction with excellent qualities. It also has a gym, Finnish sauna, Turkish bath with chromotherapy and olotherapy, playground... A dream where you can disconnect with all luxury of details. Let us show it to you We inform you that the professional fees of our agency are already included in the sale price, so you should not pay any management fees or real estate advice. In compliance with the Decree of the Junta de Andalucía 218/2005 of 11 October, we inform you that notary fees, ITP registration fees and other expenses inherent to the sale are not included in the price. The information provided is orientative, non-binding and has no contractual value. This information may have undergone modifications that have not yet been incorporated. We suggest that you contact us to obtain the most recent information and/or confirm the information given here.