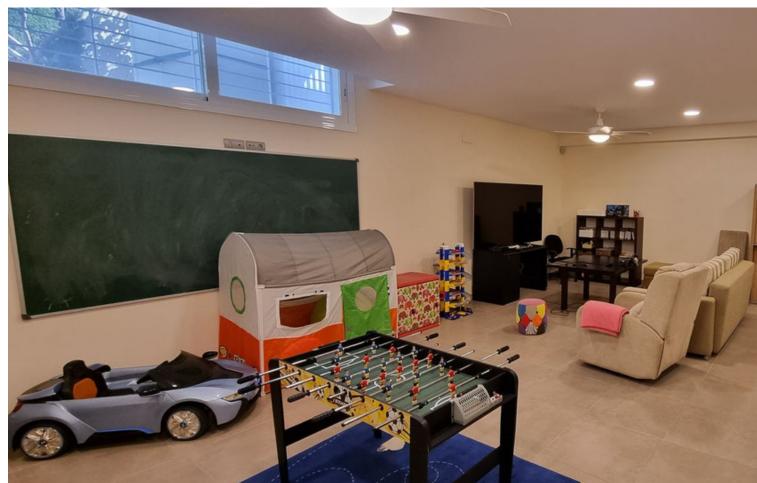

## Sales - House - Torremolinos 1.775.000€

Torremolinos House

5

7

865 m<sup>2</sup>

Impressive villa with a plot of almost 1.000m2 located in a cul-de-sac, where you can enjoy all the amenities you can imagine and absolute privacy. The house has 5 bedrooms (with en suite bathroom) and two additional bathrooms, a separate apartment of 74m2. Outside there is a beautiful swimming pool, jacuzzi and a magnificent barbecue area with African reed roofing, overlooking the sea and mountains. Recent and modern construction with excellent qualities. It also has a gym, Finnish sauna, Turkish bath with chromotherapy and olotherapy, playground... A dream where you can disconnect with all luxury of details. Let us show it to you We inform you that the professional fees of our agency are already included in the sale price, so you should not pay any management fees or real estate advice. In compliance with the Decree of the Junta de Andalucía 218/2005 of 11 October, we inform you that notary fees, ITP registration fees and other expenses inherent to the sale are not included in the price. The information provided is orientative, non-binding and has no contractual value. This information may have undergone modifications that have not yet been incorporated. We suggest that you contact us to obtain the most recent information and/or confirm the information given here.