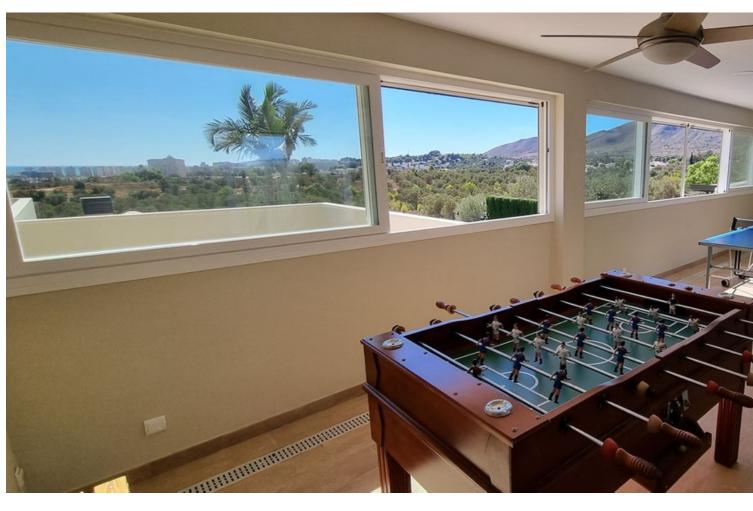

## Sales - House - Torremolinos 1.775.000€

Torremolinos House

5

7

865 m<sup>2</sup>

Impressive villa with a plot of almost 1.000m2 located in a cul-de-sac, where you can enjoy all the amenities you can imagine and absolute privacy. The house has 5 bedrooms (with en suite bathroom) and two additional bathrooms, a separate apartment of 74m2. Outside there is a beautiful swimming pool, jacuzzi and a magnificent barbecue area with African reed roofing, overlooking the sea and mountains. Recent and modern construction with excellent qualities. It also has a gym, Finnish sauna, Turkish bath with chromotherapy and olotherapy, playground... A dream where you can disconnect with all luxury of details. Let us show it to you We inform you that the professional fees of our agency are already included in the sale price, so you should not pay any management fees or real estate advice. In compliance with the Decree of the Junta de Andalucía 218/2005 of 11 October, we inform you that notary fees, ITP registration fees and other expenses inherent to the sale are not included in the price. The information provided is orientative, non-binding and has no contractual value. This information may have undergone modifications that have not yet been incorporated. We suggest that you contact us to obtain the most recent information and/or confirm the information given here.