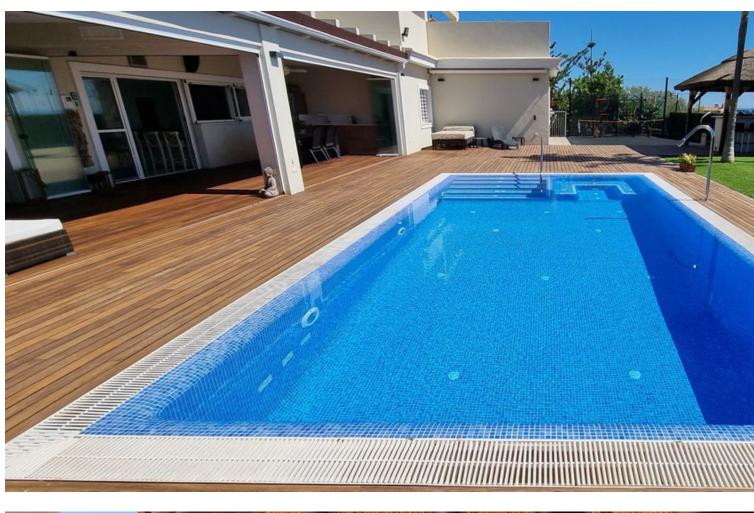

## Sales - House - Torremolinos 1.775.000€

Torremolinos House

5

7

865 m<sup>2</sup>

Impressive villa with a plot of almost 1.000m2 located in a cul-de-sac, where you can enjoy all the amenities you can imagine and absolute privacy. The house has 5 bedrooms (with en suite bathroom) and two additional bathrooms, a separate apartment of 74m2. Outside there is a beautiful swimming pool, jacuzzi and a magnificent barbecue area with African reed roofing, overlooking the sea and mountains. Recent and modern construction with excellent qualities. It also has a gym, Finnish sauna, Turkish bath with chromotherapy and olotherapy, playground... A dream where you can disconnect with all luxury of details. Let us show it to you We inform you that the professional fees of our agency are already included in the sale price, so you should not pay any management fees or real estate advice. In compliance with the Decree of the Junta de Andalucía 218/2005 of 11 October, we inform you that notary fees, ITP registration fees and other expenses inherent to the sale are not included in the price. The information provided is orientative, non-binding and has no contractual value. This information may have undergone modifications that have not yet been incorporated. We suggest that you contact us to obtain the most recent information and/or confirm the information given here.