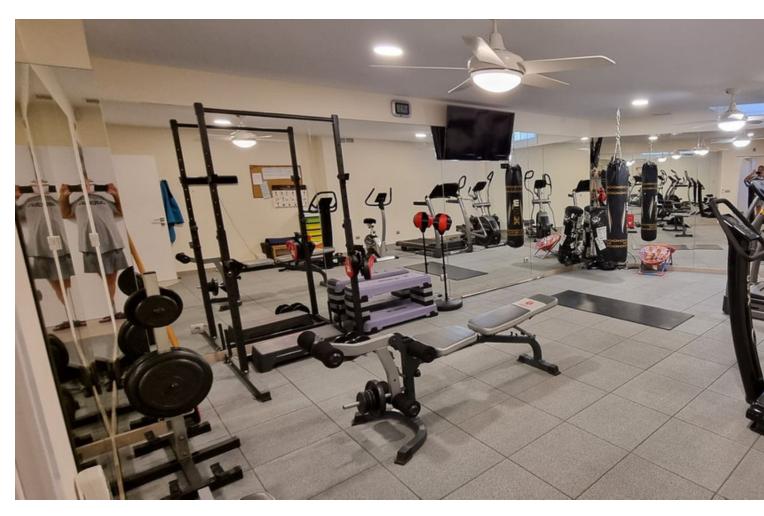

## Sales - House - Torremolinos 1.775.000€

Torremolinos House

5

7

865 m<sup>2</sup>

Impressive villa with a plot of almost 1.000m2 located in a cul-de-sac, where you can enjoy all the amenities you can imagine and absolute privacy. The house has 5 bedrooms (with en suite bathroom) and two additional bathrooms, a separate apartment of 74m2. Outside there is a beautiful swimming pool, jacuzzi and a magnificent barbecue area with African reed roofing, overlooking the sea and mountains. Recent and modern construction with excellent qualities. It also has a gym, Finnish sauna, Turkish bath with chromotherapy and olotherapy, playground... A dream where you can disconnect with all luxury of details. Let us show it to you We inform you that the professional fees of our agency are already included in the sale price, so you should not pay any management fees or real estate advice. In compliance with the Decree of the Junta de Andalucía 218/2005 of 11 October, we inform you that notary fees, ITP registration fees and other expenses inherent to the sale are not included in the price. The information provided is orientative, non-binding and has no contractual value. This information may have undergone modifications that have not yet been incorporated. We suggest that you contact us to obtain the most recent information and/or confirm the information given here.