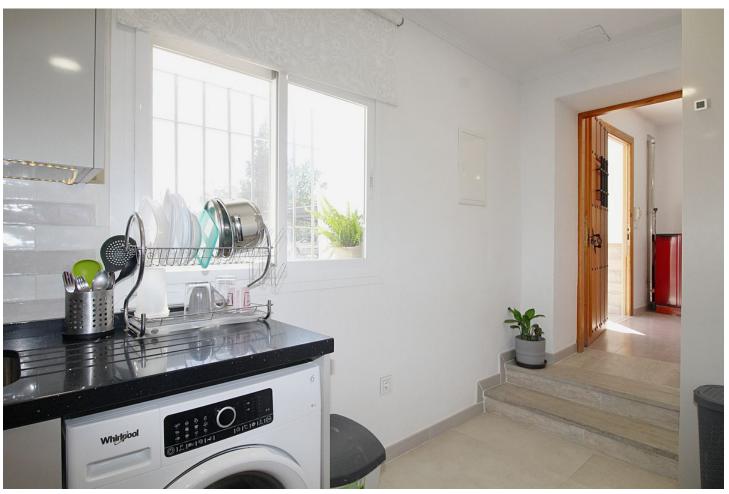

## Sales - House - Coín 299.900€

Coín House

Community: 108 EUR / year IBI: 400 EUR / year Rubbish: 48 EUR / year

2

2

156 m2

5213 m2

Comfortable rustic finca with an unbeatable location just 650 meters from the entrance of La Charca. 5,213 m2 plot, 156 m2 built, 2 bedrooms, 2 bathrooms and an independent study. Just 1 minute by car or 7 minutes walking from Avenida de España, this finca has a very convenient location. The plot is planted mainly with walnut and orange trees, and has a two-story house, an independent studio, swimming pool with barbecue area, storage room and covered parking for 2 cars. The house, built in 2004 and partially renovated in 2021, has 101 m2 and consists of a porch, dining room, living room, a splendid kitchen, bathroom and a comfortable living room on the ground floor. On the first floor there are two large bedrooms. There is also a 26 m2 independent studio that has a kitchen and a large open space. The outdoor areas, with excellent views, include a 24 m2 pool, a covered terrace in front of it, a barbecue area, a 24 m2 storage room and a complete outdoor bathroom. In addition, when crossing the electric gate with remote control that gives access to the property, there are 2 covered parking spaces and an opportunity to park more cars on the entrance esplanade. The orientation of the house is southwest, all the windows are climalit with security bars and shutters. The two bedrooms and the study have split type air conditioning (hot and cold). There is a pellet stove in the house and a wood burning fireplace in the study. The water supply comes from the local network, as well as the discharge of sewage. Additionally, it has a water supply for irrigation by canal. The house has an electric heater and the studio has a gas heater.