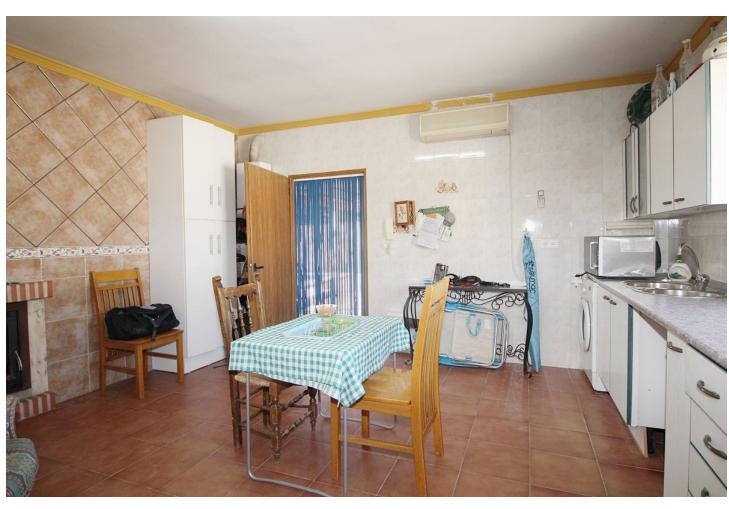

## Sales - House - Coín 299.900€

Coín House

Community: 108 EUR / year IBI: 400 EUR / year Rubbish: 48 EUR / year

2

2

156 m2

5213 m2

Comfortable rustic finca with an unbeatable location just 650 meters from the entrance of La Charca. 5,213 m2 plot, 156 m2 built, 2 bedrooms, 2 bathrooms and an independent study. Just 1 minute by car or 7 minutes walking from Avenida de España, this finca has a very convenient location. The plot is planted mainly with walnut and orange trees, and has a two-story house, an independent studio, swimming pool with barbecue area, storage room and covered parking for 2 cars. The house, built in 2004 and partially renovated in 2021, has 101 m2 and consists of a porch, dining room, living room, a splendid kitchen, bathroom and a comfortable living room on the ground floor. On the first floor there are two large bedrooms. There is also a 26 m2 independent studio that has a kitchen and a large open space. The outdoor areas, with excellent views, include a 24 m2 pool, a covered terrace in front of it, a barbecue area, a 24 m2 storage room and a complete outdoor bathroom. In addition, when crossing the electric gate with remote control that gives access to the property, there are 2 covered parking spaces and an opportunity to park more cars on the entrance esplanade. The orientation of the house is southwest, all the windows are climalit with security bars and shutters. The two bedrooms and the study have split type air conditioning (hot and cold). There is a pellet stove in the house and a wood burning fireplace in the study. The water supply comes from the local network, as well as the discharge of sewage. Additionally, it has a water supply for irrigation by canal. The house has an electric heater and the studio has a gas heater.