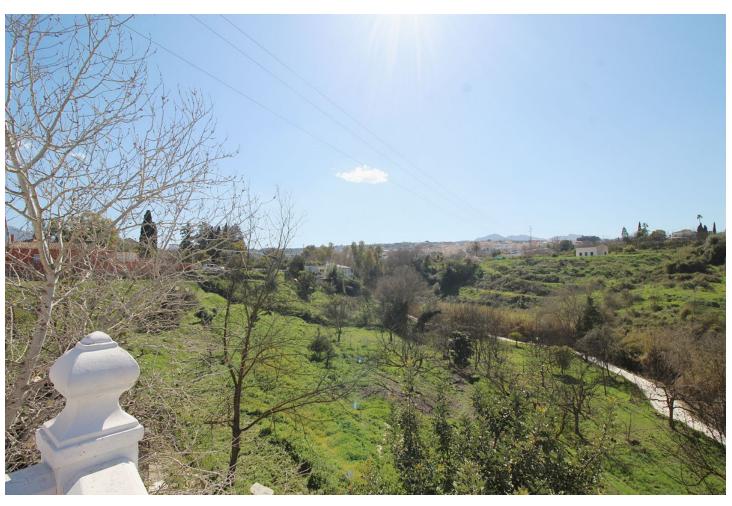

## Sales - House - Coín 299.900€

Coín House

Community: 108 EUR / year IBI: 400 EUR / year Rubbish: 48 EUR / year

2

2

156 m2

5213 m2

Comfortable rustic finca with an unbeatable location just 650 meters from the entrance of La Charca. 5,213 m2 plot, 156 m2 built, 2 bedrooms, 2 bathrooms and an independent study. Just 1 minute by car or 7 minutes walking from Avenida de España, this finca has a very convenient location. The plot is planted mainly with walnut and orange trees, and has a two-story house, an independent studio, swimming pool with barbecue area, storage room and covered parking for 2 cars. The house, built in 2004 and partially renovated in 2021, has 101 m2 and consists of a porch, dining room, living room, a splendid kitchen, bathroom and a comfortable living room on the ground floor. On the first floor there are two large bedrooms. There is also a 26 m2 independent studio that has a kitchen and a large open space. The outdoor areas, with excellent views, include a 24 m2 pool, a covered terrace in front of it, a barbecue area, a 24 m2 storage room and a complete outdoor bathroom. In addition, when crossing the electric gate with remote control that gives access to the property, there are 2 covered parking spaces and an opportunity to park more cars on the entrance esplanade. The orientation of the house is southwest, all the windows are climalit with security bars and shutters. The two bedrooms and the study have split type air conditioning (hot and cold). There is a pellet stove in the house and a wood burning fireplace in the study. The water supply comes from the local network, as well as the discharge of sewage. Additionally, it has a water supply for irrigation by canal. The house has an electric heater and the studio has a gas heater.