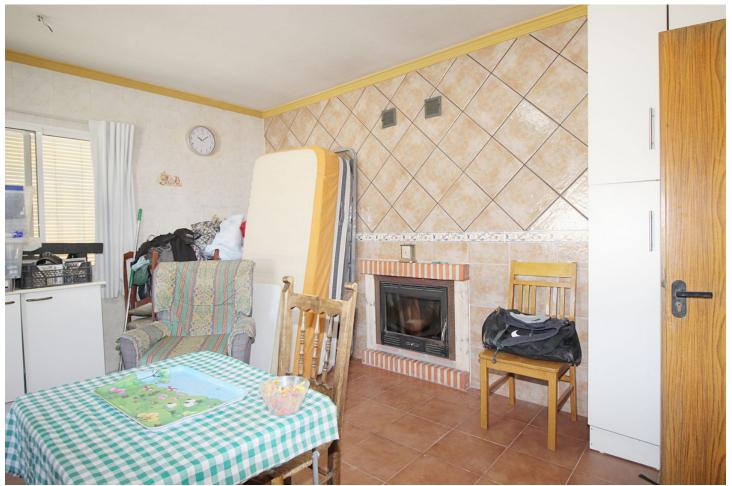

## Sales - House - Coín 299.900€

Coín House

Community: 108 EUR / year IBI: 400 EUR / year Rubbish: 48 EUR / year

2

2

156 m2

5213 m2

Comfortable rustic finca with an unbeatable location just 650 meters from the entrance of La Charca. 5,213 m2 plot, 156 m2 built, 2 bedrooms, 2 bathrooms and an independent study. Just 1 minute by car or 7 minutes walking from Avenida de España, this finca has a very convenient location. The plot is planted mainly with walnut and orange trees, and has a two-story house, an independent studio, swimming pool with barbecue area, storage room and covered parking for 2 cars. The house, built in 2004 and partially renovated in 2021, has 101 m2 and consists of a porch, dining room, living room, a splendid kitchen, bathroom and a comfortable living room on the ground floor. On the first floor there are two large bedrooms. There is also a 26 m2 independent studio that has a kitchen and a large open space. The outdoor areas, with excellent views, include a 24 m2 pool, a covered terrace in front of it, a barbecue area, a 24 m2 storage room and a complete outdoor bathroom. In addition, when crossing the electric gate with remote control that gives access to the property, there are 2 covered parking spaces and an opportunity to park more cars on the entrance esplanade. The orientation of the house is southwest, all the windows are climalit with security bars and shutters. The two bedrooms and the study have split type air conditioning (hot and cold). There is a pellet stove in the house and a wood burning fireplace in the study. The water supply comes from the local network, as well as the discharge of sewage. Additionally, it has a water supply for irrigation by canal. The house has an electric heater and the studio has a gas heater.