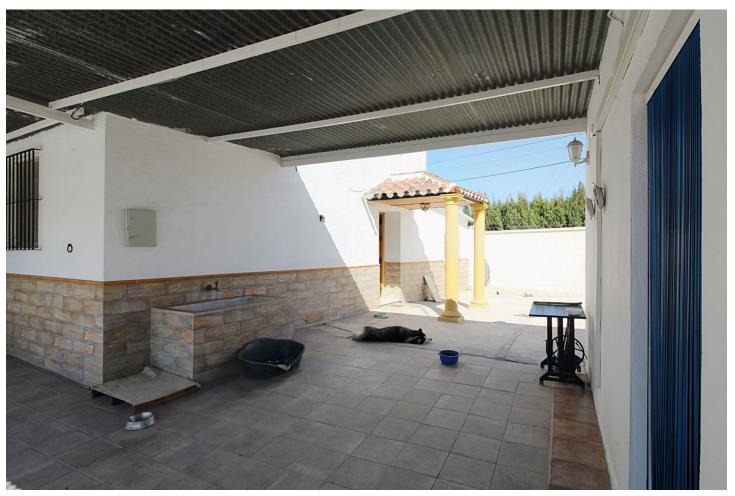

## Sales - House - Coín 299.900€

Coín House

Community: 108 EUR / year IBI: 400 EUR / year Rubbish: 48 EUR / year

2

2

156 m2

5213 m2

Comfortable rustic finca with an unbeatable location just 650 meters from the entrance of La Charca. 5,213 m2 plot, 156 m2 built, 2 bedrooms, 2 bathrooms and an independent study. Just 1 minute by car or 7 minutes walking from Avenida de España, this finca has a very convenient location. The plot is planted mainly with walnut and orange trees, and has a two-story house, an independent studio, swimming pool with barbecue area, storage room and covered parking for 2 cars. The house, built in 2004 and partially renovated in 2021, has 101 m2 and consists of a porch, dining room, living room, a splendid kitchen, bathroom and a comfortable living room on the ground floor. On the first floor there are two large bedrooms. There is also a 26 m2 independent studio that has a kitchen and a large open space. The outdoor areas, with excellent views, include a 24 m2 pool, a covered terrace in front of it, a barbecue area, a 24 m2 storage room and a complete outdoor bathroom. In addition, when crossing the electric gate with remote control that gives access to the property, there are 2 covered parking spaces and an opportunity to park more cars on the entrance esplanade. The orientation of the house is southwest, all the windows are climalit with security bars and shutters. The two bedrooms and the study have split type air conditioning (hot and cold). There is a pellet stove in the house and a wood burning fireplace in the study. The water supply comes from the local network, as well as the discharge of sewage. Additionally, it has a water supply for irrigation by canal. The house has an electric heater and the studio has a gas heater.