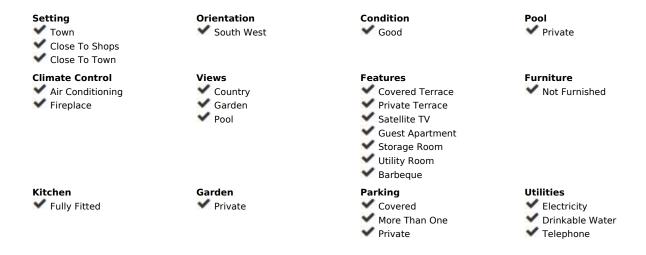

## Sales - House - Coín 299.900€

Coín House

Community: 108 EUR / year IBI: 400 EUR / year Rubbish: 48 EUR / year

2

2

156 m2

5213 m2

Comfortable rustic finca with an unbeatable location just 650 meters from the entrance of La Charca. 5,213 m2 plot, 156 m2 built, 2 bedrooms, 2 bathrooms and an independent study. Just 1 minute by car or 7 minutes walking from Avenida de España, this finca has a very convenient location. The plot is planted mainly with walnut and orange trees, and has a two-story house, an independent studio, swimming pool with barbecue area, storage room and covered parking for 2 cars. The house, built in 2004 and partially renovated in 2021, has 101 m2 and consists of a porch, dining room, living room, a splendid kitchen, bathroom and a comfortable living room on the ground floor. On the first floor there are two large bedrooms. There is also a 26 m2 independent studio that has a kitchen and a large open space. The outdoor areas, with excellent views, include a 24 m2 pool, a covered terrace in front of it, a barbecue area, a 24 m2 storage room and a complete outdoor bathroom. In addition, when crossing the electric gate with remote control that gives access to the property, there are 2 covered parking spaces and an opportunity to park more cars on the entrance esplanade. The orientation of the house is southwest, all the windows are climalit with security bars and shutters. The two bedrooms and the study have split type air conditioning (hot and cold). There is a pellet stove in the house and a wood burning fireplace in the study. The water supply comes from the local network, as well as the discharge of sewage. Additionally, it has a water supply for irrigation by canal. The house has an electric heater and the studio has a gas heater.