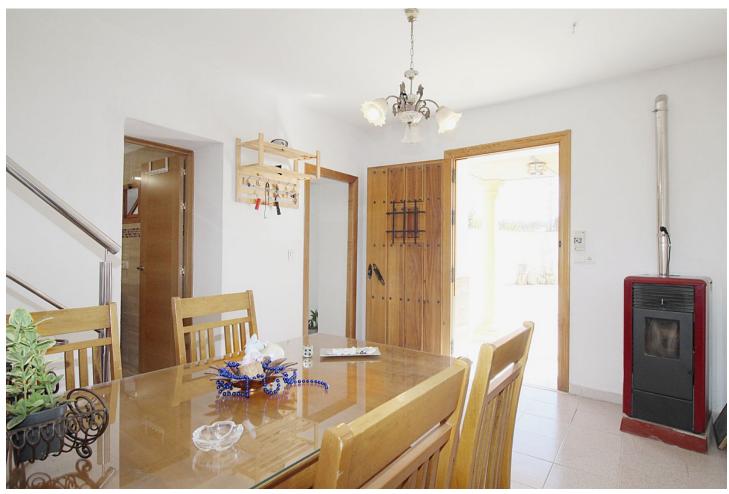

## Sales - House - Coín 299.900€

Coín House

Community: 108 EUR / year IBI: 400 EUR / year Rubbish: 48 EUR / year

2

2

156 m2

5213 m2

Comfortable rustic finca with an unbeatable location just 650 meters from the entrance of La Charca. 5,213 m2 plot, 156 m2 built, 2 bedrooms, 2 bathrooms and an independent study. Just 1 minute by car or 7 minutes walking from Avenida de España, this finca has a very convenient location. The plot is planted mainly with walnut and orange trees, and has a two-story house, an independent studio, swimming pool with barbecue area, storage room and covered parking for 2 cars. The house, built in 2004 and partially renovated in 2021, has 101 m2 and consists of a porch, dining room, living room, a splendid kitchen, bathroom and a comfortable living room on the ground floor. On the first floor there are two large bedrooms. There is also a 26 m2 independent studio that has a kitchen and a large open space. The outdoor areas, with excellent views, include a 24 m2 pool, a covered terrace in front of it, a barbecue area, a 24 m2 storage room and a complete outdoor bathroom. In addition, when crossing the electric gate with remote control that gives access to the property, there are 2 covered parking spaces and an opportunity to park more cars on the entrance esplanade. The orientation of the house is southwest, all the windows are climalit with security bars and shutters. The two bedrooms and the study have split type air conditioning (hot and cold). There is a pellet stove in the house and a wood burning fireplace in the study. The water supply comes from the local network, as well as the discharge of sewage. Additionally, it has a water supply for irrigation by canal. The house has an electric heater and the studio has a gas heater.