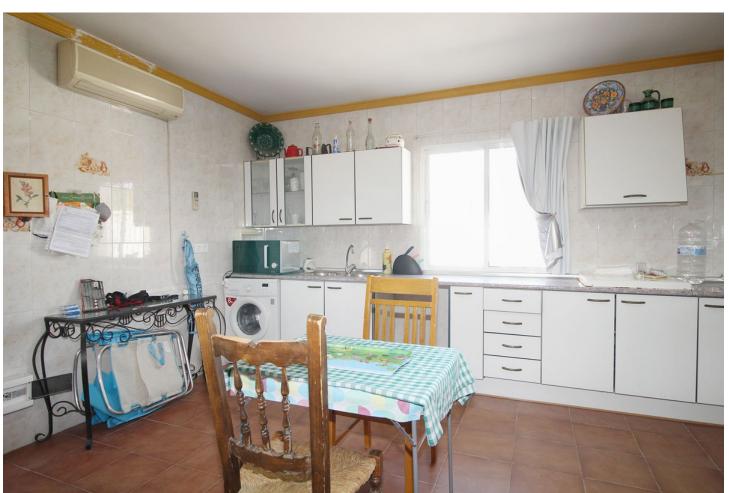

## Sales - House - Coín 299.900€

Coín House

Community: 108 EUR / year IBI: 400 EUR / year Rubbish: 48 EUR / year

2

2

156 m2

5213 m2

Comfortable rustic finca with an unbeatable location just 650 meters from the entrance of La Charca. 5,213 m2 plot, 156 m2 built, 2 bedrooms, 2 bathrooms and an independent study. Just 1 minute by car or 7 minutes walking from Avenida de España, this finca has a very convenient location. The plot is planted mainly with walnut and orange trees, and has a two-story house, an independent studio, swimming pool with barbecue area, storage room and covered parking for 2 cars. The house, built in 2004 and partially renovated in 2021, has 101 m2 and consists of a porch, dining room, living room, a splendid kitchen, bathroom and a comfortable living room on the ground floor. On the first floor there are two large bedrooms. There is also a 26 m2 independent studio that has a kitchen and a large open space. The outdoor areas, with excellent views, include a 24 m2 pool, a covered terrace in front of it, a barbecue area, a 24 m2 storage room and a complete outdoor bathroom. In addition, when crossing the electric gate with remote control that gives access to the property, there are 2 covered parking spaces and an opportunity to park more cars on the entrance esplanade. The orientation of the house is southwest, all the windows are climalit with security bars and shutters. The two bedrooms and the study have split type air conditioning (hot and cold). There is a pellet stove in the house and a wood burning fireplace in the study. The water supply comes from the local network, as well as the discharge of sewage. Additionally, it has a water supply for irrigation by canal. The house has an electric heater and the studio has a gas heater.