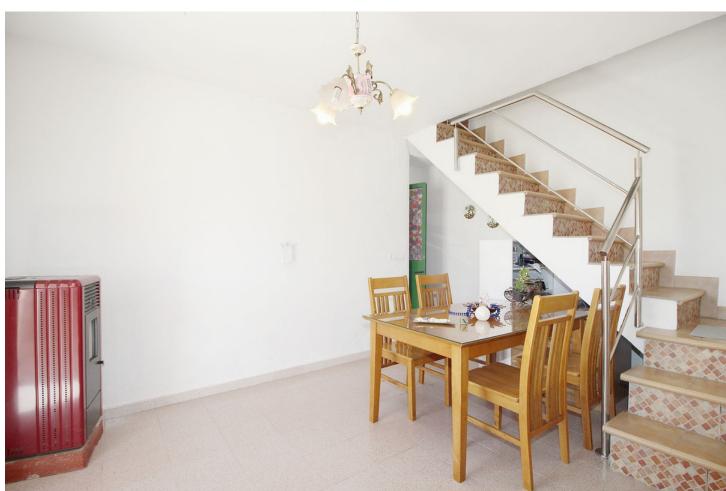

## Sales - House - Coín 299.900€

Coín House

Community: 108 EUR / year IBI: 400 EUR / year Rubbish: 48 EUR / year

2

2

156 m2

5213 m2

Comfortable rustic finca with an unbeatable location just 650 meters from the entrance of La Charca. 5,213 m2 plot, 156 m2 built, 2 bedrooms, 2 bathrooms and an independent study. Just 1 minute by car or 7 minutes walking from Avenida de España, this finca has a very convenient location. The plot is planted mainly with walnut and orange trees, and has a two-story house, an independent studio, swimming pool with barbecue area, storage room and covered parking for 2 cars. The house, built in 2004 and partially renovated in 2021, has 101 m2 and consists of a porch, dining room, living room, a splendid kitchen, bathroom and a comfortable living room on the ground floor. On the first floor there are two large bedrooms. There is also a 26 m2 independent studio that has a kitchen and a large open space. The outdoor areas, with excellent views, include a 24 m2 pool, a covered terrace in front of it, a barbecue area, a 24 m2 storage room and a complete outdoor bathroom. In addition, when crossing the electric gate with remote control that gives access to the property, there are 2 covered parking spaces and an opportunity to park more cars on the entrance esplanade. The orientation of the house is southwest, all the windows are climalit with security bars and shutters. The two bedrooms and the study have split type air conditioning (hot and cold). There is a pellet stove in the house and a wood burning fireplace in the study. The water supply comes from the local network, as well as the discharge of sewage. Additionally, it has a water supply for irrigation by canal. The house has an electric heater and the studio has a gas heater.