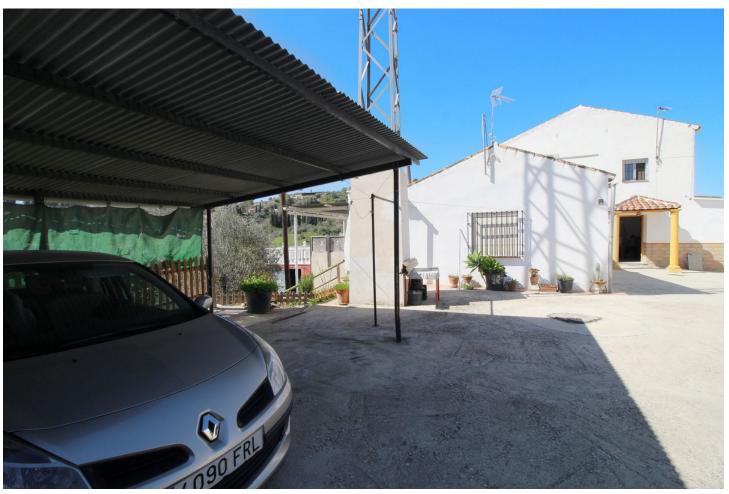

## Sales - House - Coín 299.900€

Coín House

Community: 108 EUR / year IBI: 400 EUR / year Rubbish: 48 EUR / year

2

2

156 m2

5213 m2

Comfortable rustic finca with an unbeatable location just 650 meters from the entrance of La Charca. 5,213 m2 plot, 156 m2 built, 2 bedrooms, 2 bathrooms and an independent study. Just 1 minute by car or 7 minutes walking from Avenida de España, this finca has a very convenient location. The plot is planted mainly with walnut and orange trees, and has a two-story house, an independent studio, swimming pool with barbecue area, storage room and covered parking for 2 cars. The house, built in 2004 and partially renovated in 2021, has 101 m2 and consists of a porch, dining room, living room, a splendid kitchen, bathroom and a comfortable living room on the ground floor. On the first floor there are two large bedrooms. There is also a 26 m2 independent studio that has a kitchen and a large open space. The outdoor areas, with excellent views, include a 24 m2 pool, a covered terrace in front of it, a barbecue area, a 24 m2 storage room and a complete outdoor bathroom. In addition, when crossing the electric gate with remote control that gives access to the property, there are 2 covered parking spaces and an opportunity to park more cars on the entrance esplanade. The orientation of the house is southwest, all the windows are climalit with security bars and shutters. The two bedrooms and the study have split type air conditioning (hot and cold). There is a pellet stove in the house and a wood burning fireplace in the study. The water supply comes from the local network, as well as the discharge of sewage. Additionally, it has a water supply for irrigation by canal. The house has an electric heater and the studio has a gas heater.