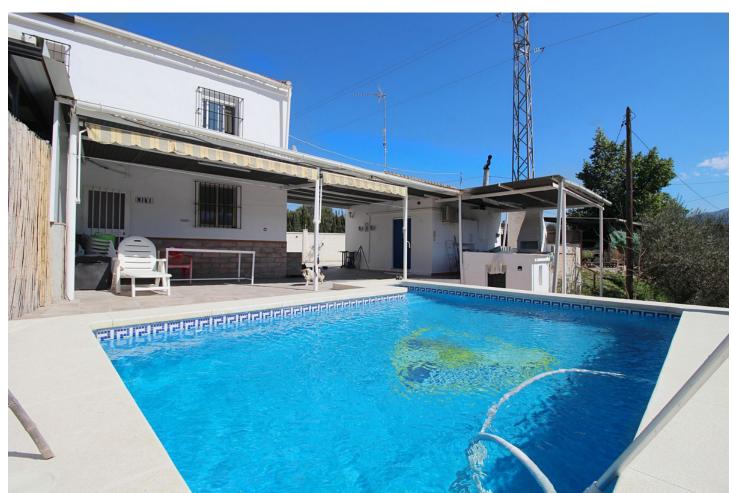

## Sales - House - Coín 299.900€

Coín House

Community: 108 EUR / year IBI: 400 EUR / year Rubbish: 48 EUR / year

2

2

156 m2

5213 m2

Comfortable rustic finca with an unbeatable location just 650 meters from the entrance of La Charca. 5,213 m2 plot, 156 m2 built, 2 bedrooms, 2 bathrooms and an independent study. Just 1 minute by car or 7 minutes walking from Avenida de España, this finca has a very convenient location. The plot is planted mainly with walnut and orange trees, and has a two-story house, an independent studio, swimming pool with barbecue area, storage room and covered parking for 2 cars. The house, built in 2004 and partially renovated in 2021, has 101 m2 and consists of a porch, dining room, living room, a splendid kitchen, bathroom and a comfortable living room on the ground floor. On the first floor there are two large bedrooms. There is also a 26 m2 independent studio that has a kitchen and a large open space. The outdoor areas, with excellent views, include a 24 m2 pool, a covered terrace in front of it, a barbecue area, a 24 m2 storage room and a complete outdoor bathroom. In addition, when crossing the electric gate with remote control that gives access to the property, there are 2 covered parking spaces and an opportunity to park more cars on the entrance esplanade. The orientation of the house is southwest, all the windows are climalit with security bars and shutters. The two bedrooms and the study have split type air conditioning (hot and cold). There is a pellet stove in the house and a wood burning fireplace in the study. The water supply comes from the local network, as well as the discharge of sewage. Additionally, it has a water supply for irrigation by canal. The house has an electric heater and the studio has a gas heater.