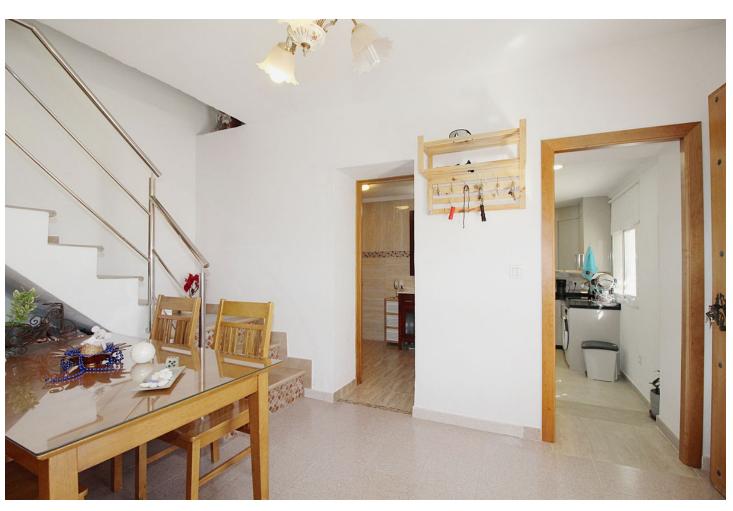

## Sales - House - Coín 299.900€

Coín House

Community: 108 EUR / year IBI: 400 EUR / year Rubbish: 48 EUR / year

2

2

156 m2

5213 m2

Comfortable rustic finca with an unbeatable location just 650 meters from the entrance of La Charca. 5,213 m2 plot, 156 m2 built, 2 bedrooms, 2 bathrooms and an independent study. Just 1 minute by car or 7 minutes walking from Avenida de España, this finca has a very convenient location. The plot is planted mainly with walnut and orange trees, and has a two-story house, an independent studio, swimming pool with barbecue area, storage room and covered parking for 2 cars. The house, built in 2004 and partially renovated in 2021, has 101 m2 and consists of a porch, dining room, living room, a splendid kitchen, bathroom and a comfortable living room on the ground floor. On the first floor there are two large bedrooms. There is also a 26 m2 independent studio that has a kitchen and a large open space. The outdoor areas, with excellent views, include a 24 m2 pool, a covered terrace in front of it, a barbecue area, a 24 m2 storage room and a complete outdoor bathroom. In addition, when crossing the electric gate with remote control that gives access to the property, there are 2 covered parking spaces and an opportunity to park more cars on the entrance esplanade. The orientation of the house is southwest, all the windows are climalit with security bars and shutters. The two bedrooms and the study have split type air conditioning (hot and cold). There is a pellet stove in the house and a wood burning fireplace in the study. The water supply comes from the local network, as well as the discharge of sewage. Additionally, it has a water supply for irrigation by canal. The house has an electric heater and the studio has a gas heater.