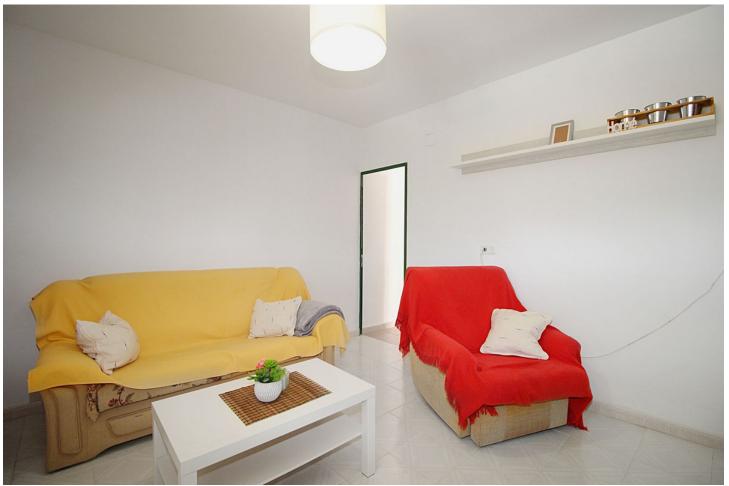

## Sales - House - Coín 299.900€

Coín House

Community: 108 EUR / year IBI: 400 EUR / year Rubbish: 48 EUR / year

2

2

156 m2

5213 m2

Comfortable rustic finca with an unbeatable location just 650 meters from the entrance of La Charca. 5,213 m2 plot, 156 m2 built, 2 bedrooms, 2 bathrooms and an independent study. Just 1 minute by car or 7 minutes walking from Avenida de España, this finca has a very convenient location. The plot is planted mainly with walnut and orange trees, and has a two-story house, an independent studio, swimming pool with barbecue area, storage room and covered parking for 2 cars. The house, built in 2004 and partially renovated in 2021, has 101 m2 and consists of a porch, dining room, living room, a splendid kitchen, bathroom and a comfortable living room on the ground floor. On the first floor there are two large bedrooms. There is also a 26 m2 independent studio that has a kitchen and a large open space. The outdoor areas, with excellent views, include a 24 m2 pool, a covered terrace in front of it, a barbecue area, a 24 m2 storage room and a complete outdoor bathroom. In addition, when crossing the electric gate with remote control that gives access to the property, there are 2 covered parking spaces and an opportunity to park more cars on the entrance esplanade. The orientation of the house is southwest, all the windows are climalit with security bars and shutters. The two bedrooms and the study have split type air conditioning (hot and cold). There is a pellet stove in the house and a wood burning fireplace in the study. The water supply comes from the local network, as well as the discharge of sewage. Additionally, it has a water supply for irrigation by canal. The house has an electric heater and the studio has a gas heater.