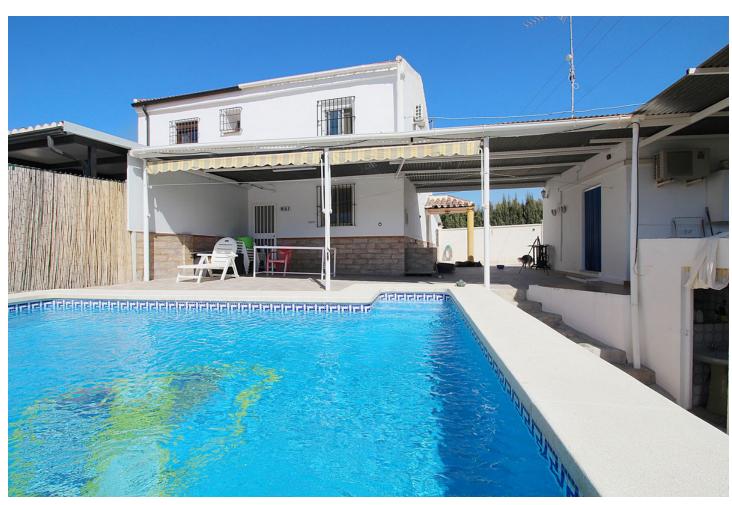

## Sales - House - Coín 299.900€

Coín House

Community: 108 EUR / year IBI: 400 EUR / year Rubbish: 48 EUR / year

2

2

156 m2

5213 m2

Comfortable rustic finca with an unbeatable location just 650 meters from the entrance of La Charca. 5,213 m2 plot, 156 m2 built, 2 bedrooms, 2 bathrooms and an independent study. Just 1 minute by car or 7 minutes walking from Avenida de España, this finca has a very convenient location. The plot is planted mainly with walnut and orange trees, and has a two-story house, an independent studio, swimming pool with barbecue area, storage room and covered parking for 2 cars. The house, built in 2004 and partially renovated in 2021, has 101 m2 and consists of a porch, dining room, living room, a splendid kitchen, bathroom and a comfortable living room on the ground floor. On the first floor there are two large bedrooms. There is also a 26 m2 independent studio that has a kitchen and a large open space. The outdoor areas, with excellent views, include a 24 m2 pool, a covered terrace in front of it, a barbecue area, a 24 m2 storage room and a complete outdoor bathroom. In addition, when crossing the electric gate with remote control that gives access to the property, there are 2 covered parking spaces and an opportunity to park more cars on the entrance esplanade. The orientation of the house is southwest, all the windows are climalit with security bars and shutters. The two bedrooms and the study have split type air conditioning (hot and cold). There is a pellet stove in the house and a wood burning fireplace in the study. The water supply comes from the local network, as well as the discharge of sewage. Additionally, it has a water supply for irrigation by canal. The house has an electric heater and the studio has a gas heater.