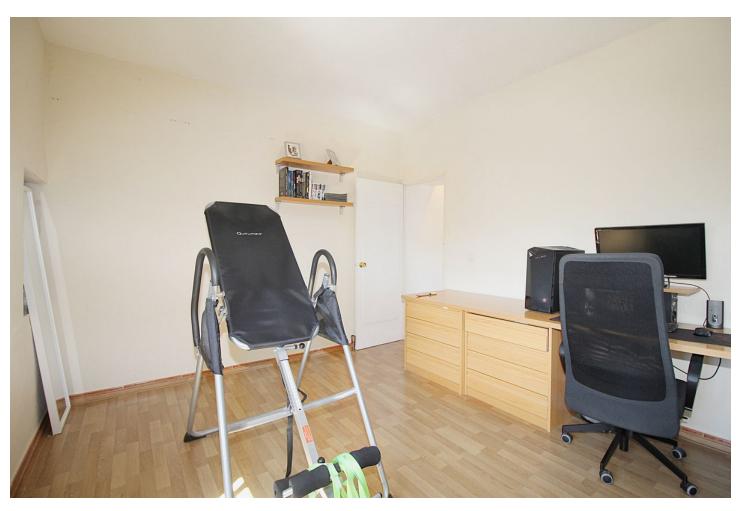

## Sales - House - Coín 299.900€

Coín House

Community: 108 EUR / year IBI: 400 EUR / year Rubbish: 48 EUR / year

2

2

156 m2

5213 m2

Comfortable rustic finca with an unbeatable location just 650 meters from the entrance of La Charca. 5,213 m2 plot, 156 m2 built, 2 bedrooms, 2 bathrooms and an independent study. Just 1 minute by car or 7 minutes walking from Avenida de España, this finca has a very convenient location. The plot is planted mainly with walnut and orange trees, and has a two-story house, an independent studio, swimming pool with barbecue area, storage room and covered parking for 2 cars. The house, built in 2004 and partially renovated in 2021, has 101 m2 and consists of a porch, dining room, living room, a splendid kitchen, bathroom and a comfortable living room on the ground floor. On the first floor there are two large bedrooms. There is also a 26 m2 independent studio that has a kitchen and a large open space. The outdoor areas, with excellent views, include a 24 m2 pool, a covered terrace in front of it, a barbecue area, a 24 m2 storage room and a complete outdoor bathroom. In addition, when crossing the electric gate with remote control that gives access to the property, there are 2 covered parking spaces and an opportunity to park more cars on the entrance esplanade. The orientation of the house is southwest, all the windows are climalit with security bars and shutters. The two bedrooms and the study have split type air conditioning (hot and cold). There is a pellet stove in the house and a wood burning fireplace in the study. The water supply comes from the local network, as well as the discharge of sewage. Additionally, it has a water supply for irrigation by canal. The house has an electric heater and the studio has a gas heater.