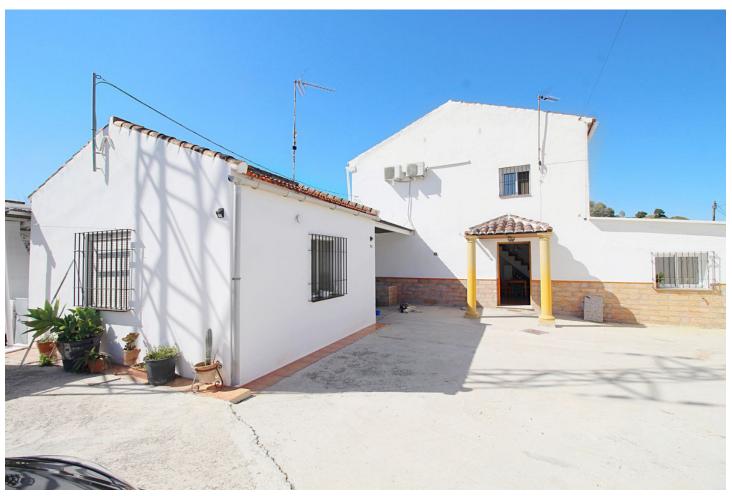

## Sales - House - Coín 299.900€

Coín House

Community: 108 EUR / year IBI: 400 EUR / year Rubbish: 48 EUR / year

2

2

156 m2

5213 m2

Comfortable rustic finca with an unbeatable location just 650 meters from the entrance of La Charca. 5,213 m2 plot, 156 m2 built, 2 bedrooms, 2 bathrooms and an independent study. Just 1 minute by car or 7 minutes walking from Avenida de España, this finca has a very convenient location. The plot is planted mainly with walnut and orange trees, and has a two-story house, an independent studio, swimming pool with barbecue area, storage room and covered parking for 2 cars. The house, built in 2004 and partially renovated in 2021, has 101 m2 and consists of a porch, dining room, living room, a splendid kitchen, bathroom and a comfortable living room on the ground floor. On the first floor there are two large bedrooms. There is also a 26 m2 independent studio that has a kitchen and a large open space. The outdoor areas, with excellent views, include a 24 m2 pool, a covered terrace in front of it, a barbecue area, a 24 m2 storage room and a complete outdoor bathroom. In addition, when crossing the electric gate with remote control that gives access to the property, there are 2 covered parking spaces and an opportunity to park more cars on the entrance esplanade. The orientation of the house is southwest, all the windows are climalit with security bars and shutters. The two bedrooms and the study have split type air conditioning (hot and cold). There is a pellet stove in the house and a wood burning fireplace in the study. The water supply comes from the local network, as well as the discharge of sewage. Additionally, it has a water supply for irrigation by canal. The house has an electric heater and the studio has a gas heater.