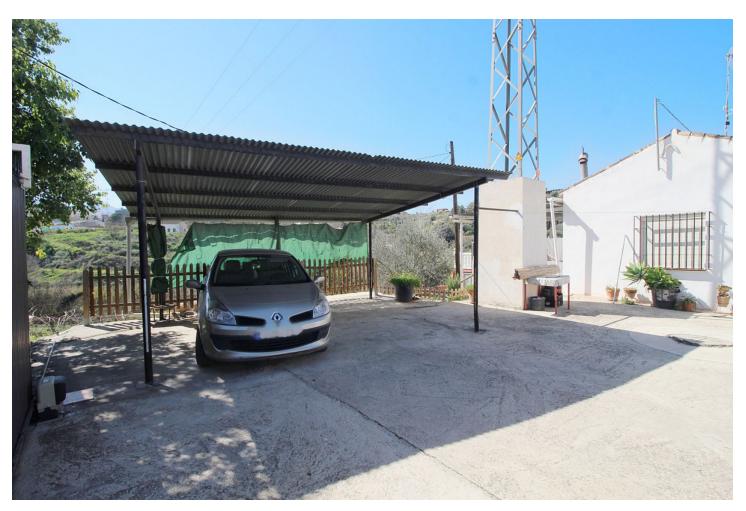

## Sales - House - Coín 299.900€

Coín House

Community: 108 EUR / year IBI: 400 EUR / year Rubbish: 48 EUR / year

2

2

156 m2

5213 m2

Comfortable rustic finca with an unbeatable location just 650 meters from the entrance of La Charca. 5,213 m2 plot, 156 m2 built, 2 bedrooms, 2 bathrooms and an independent study. Just 1 minute by car or 7 minutes walking from Avenida de España, this finca has a very convenient location. The plot is planted mainly with walnut and orange trees, and has a two-story house, an independent studio, swimming pool with barbecue area, storage room and covered parking for 2 cars. The house, built in 2004 and partially renovated in 2021, has 101 m2 and consists of a porch, dining room, living room, a splendid kitchen, bathroom and a comfortable living room on the ground floor. On the first floor there are two large bedrooms. There is also a 26 m2 independent studio that has a kitchen and a large open space. The outdoor areas, with excellent views, include a 24 m2 pool, a covered terrace in front of it, a barbecue area, a 24 m2 storage room and a complete outdoor bathroom. In addition, when crossing the electric gate with remote control that gives access to the property, there are 2 covered parking spaces and an opportunity to park more cars on the entrance esplanade. The orientation of the house is southwest, all the windows are climalit with security bars and shutters. The two bedrooms and the study have split type air conditioning (hot and cold). There is a pellet stove in the house and a wood burning fireplace in the study. The water supply comes from the local network, as well as the discharge of sewage. Additionally, it has a water supply for irrigation by canal. The house has an electric heater and the studio has a gas heater.