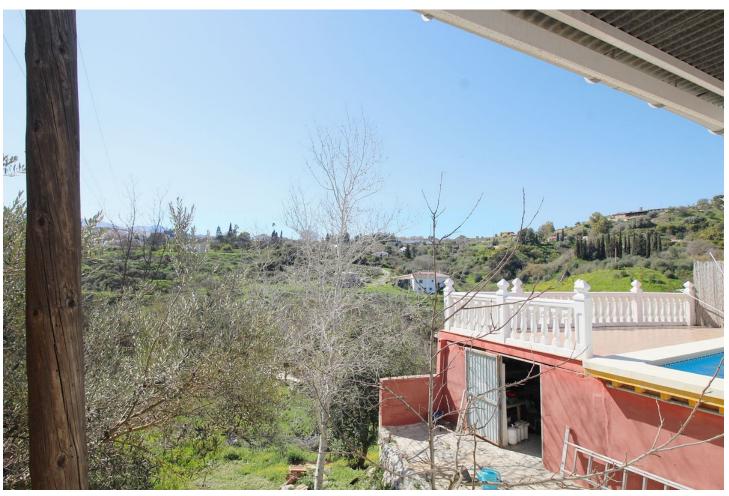

## Sales - House - Coín 299.900€

Coín House

Community: 108 EUR / year IBI: 400 EUR / year Rubbish: 48 EUR / year

2

2

156 m2

5213 m2

Comfortable rustic finca with an unbeatable location just 650 meters from the entrance of La Charca. 5,213 m2 plot, 156 m2 built, 2 bedrooms, 2 bathrooms and an independent study. Just 1 minute by car or 7 minutes walking from Avenida de España, this finca has a very convenient location. The plot is planted mainly with walnut and orange trees, and has a two-story house, an independent studio, swimming pool with barbecue area, storage room and covered parking for 2 cars. The house, built in 2004 and partially renovated in 2021, has 101 m2 and consists of a porch, dining room, living room, a splendid kitchen, bathroom and a comfortable living room on the ground floor. On the first floor there are two large bedrooms. There is also a 26 m2 independent studio that has a kitchen and a large open space. The outdoor areas, with excellent views, include a 24 m2 pool, a covered terrace in front of it, a barbecue area, a 24 m2 storage room and a complete outdoor bathroom. In addition, when crossing the electric gate with remote control that gives access to the property, there are 2 covered parking spaces and an opportunity to park more cars on the entrance esplanade. The orientation of the house is southwest, all the windows are climalit with security bars and shutters. The two bedrooms and the study have split type air conditioning (hot and cold). There is a pellet stove in the house and a wood burning fireplace in the study. The water supply comes from the local network, as well as the discharge of sewage. Additionally, it has a water supply for irrigation by canal. The house has an electric heater and the studio has a gas heater.