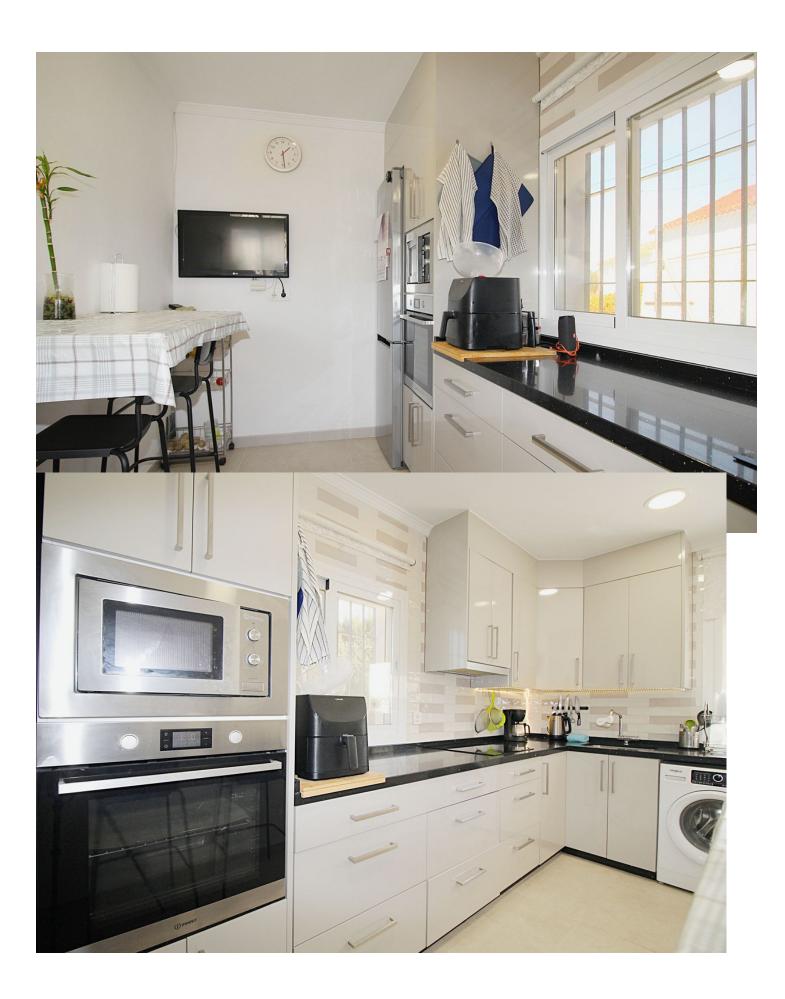

## Sales - House - Coín 299.900€

Coín House

Community: 108 EUR / year IBI: 400 EUR / year Rubbish: 48 EUR / year

2

2

156 m2

5213 m2

Comfortable rustic finca with an unbeatable location just 650 meters from the entrance of La Charca. 5,213 m2 plot, 156 m2 built, 2 bedrooms, 2 bathrooms and an independent study. Just 1 minute by car or 7 minutes walking from Avenida de España, this finca has a very convenient location. The plot is planted mainly with walnut and orange trees, and has a two-story house, an independent studio, swimming pool with barbecue area, storage room and covered parking for 2 cars. The house, built in 2004 and partially renovated in 2021, has 101 m2 and consists of a porch, dining room, living room, a splendid kitchen, bathroom and a comfortable living room on the ground floor. On the first floor there are two large bedrooms. There is also a 26 m2 independent studio that has a kitchen and a large open space. The outdoor areas, with excellent views, include a 24 m2 pool, a covered terrace in front of it, a barbecue area, a 24 m2 storage room and a complete outdoor bathroom. In addition, when crossing the electric gate with remote control that gives access to the property, there are 2 covered parking spaces and an opportunity to park more cars on the entrance esplanade. The orientation of the house is southwest, all the windows are climalit with security bars and shutters. The two bedrooms and the study have split type air conditioning (hot and cold). There is a pellet stove in the house and a wood burning fireplace in the study. The water supply comes from the local network, as well as the discharge of sewage. Additionally, it has a water supply for irrigation by canal. The house has an electric heater and the studio has a gas heater.