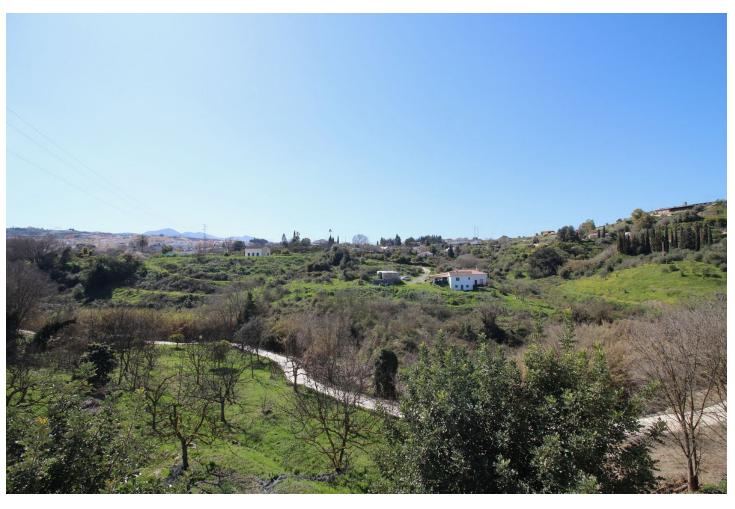

## Sales - House - Coín 299.900€

Coín House

Community: 108 EUR / year IBI: 400 EUR / year Rubbish: 48 EUR / year

2

2

156 m2

5213 m2

Comfortable rustic finca with an unbeatable location just 650 meters from the entrance of La Charca. 5,213 m2 plot, 156 m2 built, 2 bedrooms, 2 bathrooms and an independent study. Just 1 minute by car or 7 minutes walking from Avenida de España, this finca has a very convenient location. The plot is planted mainly with walnut and orange trees, and has a two-story house, an independent studio, swimming pool with barbecue area, storage room and covered parking for 2 cars. The house, built in 2004 and partially renovated in 2021, has 101 m2 and consists of a porch, dining room, living room, a splendid kitchen, bathroom and a comfortable living room on the ground floor. On the first floor there are two large bedrooms. There is also a 26 m2 independent studio that has a kitchen and a large open space. The outdoor areas, with excellent views, include a 24 m2 pool, a covered terrace in front of it, a barbecue area, a 24 m2 storage room and a complete outdoor bathroom. In addition, when crossing the electric gate with remote control that gives access to the property, there are 2 covered parking spaces and an opportunity to park more cars on the entrance esplanade. The orientation of the house is southwest, all the windows are climalit with security bars and shutters. The two bedrooms and the study have split type air conditioning (hot and cold). There is a pellet stove in the house and a wood burning fireplace in the study. The water supply comes from the local network, as well as the discharge of sewage. Additionally, it has a water supply for irrigation by canal. The house has an electric heater and the studio has a gas heater.