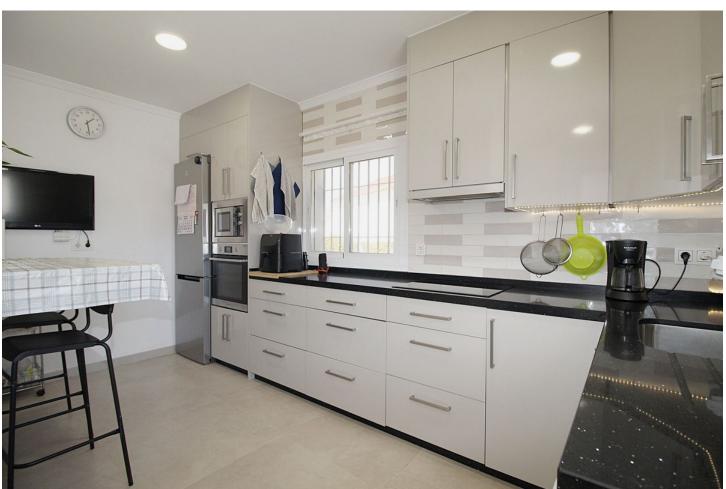

## Sales - House - Coín 299.900€

Coín House

Community: 108 EUR / year IBI: 400 EUR / year Rubbish: 48 EUR / year

2

2

156 m2

5213 m2

Comfortable rustic finca with an unbeatable location just 650 meters from the entrance of La Charca. 5,213 m2 plot, 156 m2 built, 2 bedrooms, 2 bathrooms and an independent study. Just 1 minute by car or 7 minutes walking from Avenida de España, this finca has a very convenient location. The plot is planted mainly with walnut and orange trees, and has a two-story house, an independent studio, swimming pool with barbecue area, storage room and covered parking for 2 cars. The house, built in 2004 and partially renovated in 2021, has 101 m2 and consists of a porch, dining room, living room, a splendid kitchen, bathroom and a comfortable living room on the ground floor. On the first floor there are two large bedrooms. There is also a 26 m2 independent studio that has a kitchen and a large open space. The outdoor areas, with excellent views, include a 24 m2 pool, a covered terrace in front of it, a barbecue area, a 24 m2 storage room and a complete outdoor bathroom. In addition, when crossing the electric gate with remote control that gives access to the property, there are 2 covered parking spaces and an opportunity to park more cars on the entrance esplanade. The orientation of the house is southwest, all the windows are climalit with security bars and shutters. The two bedrooms and the study have split type air conditioning (hot and cold). There is a pellet stove in the house and a wood burning fireplace in the study. The water supply comes from the local network, as well as the discharge of sewage. Additionally, it has a water supply for irrigation by canal. The house has an electric heater and the studio has a gas heater.