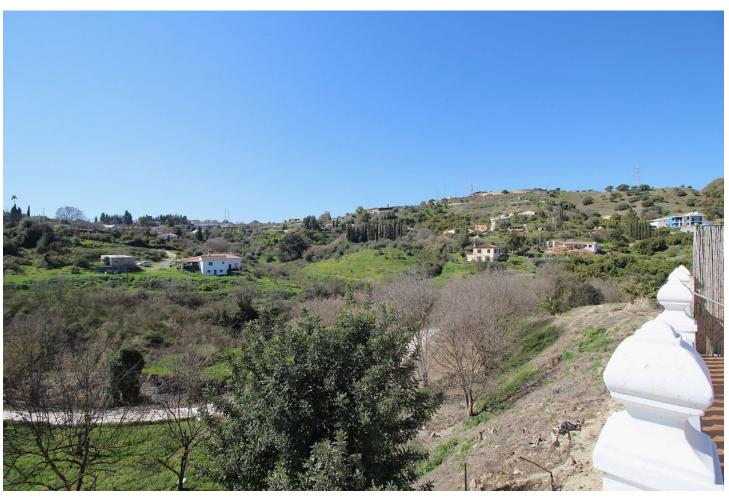

## Sales - House - Coín 299.900€

Coín House

Community: 108 EUR / year IBI: 400 EUR / year Rubbish: 48 EUR / year

2

2

156 m2

5213 m2

Comfortable rustic finca with an unbeatable location just 650 meters from the entrance of La Charca. 5,213 m2 plot, 156 m2 built, 2 bedrooms, 2 bathrooms and an independent study. Just 1 minute by car or 7 minutes walking from Avenida de España, this finca has a very convenient location. The plot is planted mainly with walnut and orange trees, and has a two-story house, an independent studio, swimming pool with barbecue area, storage room and covered parking for 2 cars. The house, built in 2004 and partially renovated in 2021, has 101 m2 and consists of a porch, dining room, living room, a splendid kitchen, bathroom and a comfortable living room on the ground floor. On the first floor there are two large bedrooms. There is also a 26 m2 independent studio that has a kitchen and a large open space. The outdoor areas, with excellent views, include a 24 m2 pool, a covered terrace in front of it, a barbecue area, a 24 m2 storage room and a complete outdoor bathroom. In addition, when crossing the electric gate with remote control that gives access to the property, there are 2 covered parking spaces and an opportunity to park more cars on the entrance esplanade. The orientation of the house is southwest, all the windows are climalit with security bars and shutters. The two bedrooms and the study have split type air conditioning (hot and cold). There is a pellet stove in the house and a wood burning fireplace in the study. The water supply comes from the local network, as well as the discharge of sewage. Additionally, it has a water supply for irrigation by canal. The house has an electric heater and the studio has a gas heater.