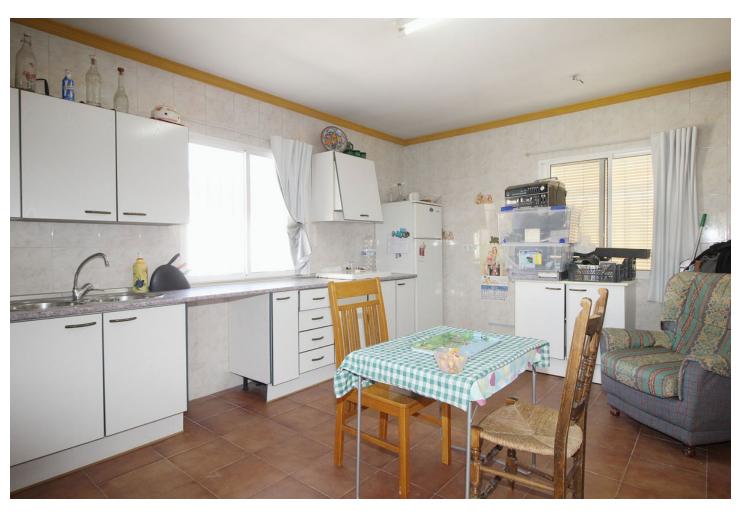

## Sales - House - Coín 299.900€

Coín House

Community: 108 EUR / year IBI: 400 EUR / year Rubbish: 48 EUR / year

2

2

156 m2

5213 m2

Comfortable rustic finca with an unbeatable location just 650 meters from the entrance of La Charca. 5,213 m2 plot, 156 m2 built, 2 bedrooms, 2 bathrooms and an independent study. Just 1 minute by car or 7 minutes walking from Avenida de España, this finca has a very convenient location. The plot is planted mainly with walnut and orange trees, and has a two-story house, an independent studio, swimming pool with barbecue area, storage room and covered parking for 2 cars. The house, built in 2004 and partially renovated in 2021, has 101 m2 and consists of a porch, dining room, living room, a splendid kitchen, bathroom and a comfortable living room on the ground floor. On the first floor there are two large bedrooms. There is also a 26 m2 independent studio that has a kitchen and a large open space. The outdoor areas, with excellent views, include a 24 m2 pool, a covered terrace in front of it, a barbecue area, a 24 m2 storage room and a complete outdoor bathroom. In addition, when crossing the electric gate with remote control that gives access to the property, there are 2 covered parking spaces and an opportunity to park more cars on the entrance esplanade. The orientation of the house is southwest, all the windows are climalit with security bars and shutters. The two bedrooms and the study have split type air conditioning (hot and cold). There is a pellet stove in the house and a wood burning fireplace in the study. The water supply comes from the local network, as well as the discharge of sewage. Additionally, it has a water supply for irrigation by canal. The house has an electric heater and the studio has a gas heater.