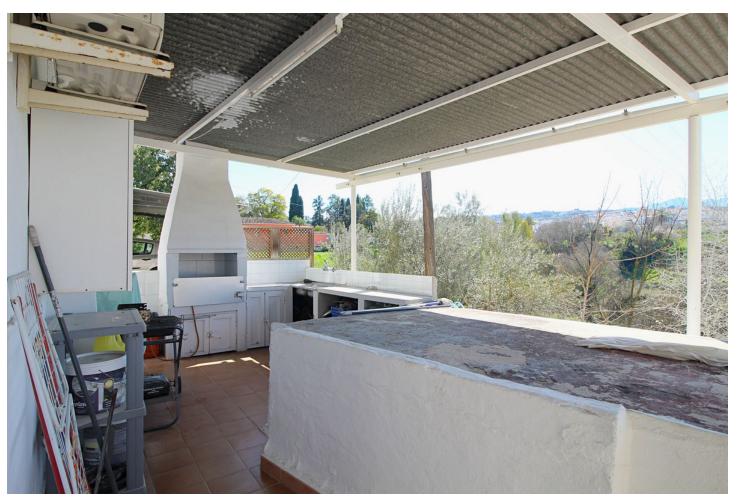

## Sales - House - Coín 299.900€

Coín House

Community: 108 EUR / year IBI: 400 EUR / year Rubbish: 48 EUR / year

2

2

156 m2

5213 m2

Comfortable rustic finca with an unbeatable location just 650 meters from the entrance of La Charca. 5,213 m2 plot, 156 m2 built, 2 bedrooms, 2 bathrooms and an independent study. Just 1 minute by car or 7 minutes walking from Avenida de España, this finca has a very convenient location. The plot is planted mainly with walnut and orange trees, and has a two-story house, an independent studio, swimming pool with barbecue area, storage room and covered parking for 2 cars. The house, built in 2004 and partially renovated in 2021, has 101 m2 and consists of a porch, dining room, living room, a splendid kitchen, bathroom and a comfortable living room on the ground floor. On the first floor there are two large bedrooms. There is also a 26 m2 independent studio that has a kitchen and a large open space. The outdoor areas, with excellent views, include a 24 m2 pool, a covered terrace in front of it, a barbecue area, a 24 m2 storage room and a complete outdoor bathroom. In addition, when crossing the electric gate with remote control that gives access to the property, there are 2 covered parking spaces and an opportunity to park more cars on the entrance esplanade. The orientation of the house is southwest, all the windows are climalit with security bars and shutters. The two bedrooms and the study have split type air conditioning (hot and cold). There is a pellet stove in the house and a wood burning fireplace in the study. The water supply comes from the local network, as well as the discharge of sewage. Additionally, it has a water supply for irrigation by canal. The house has an electric heater and the studio has a gas heater.