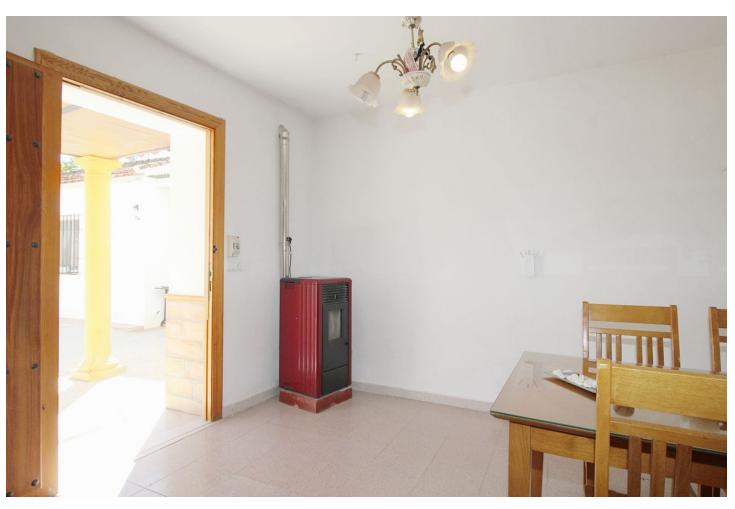

## Sales - House - Coín 299.900€

Coín House

Community: 108 EUR / year IBI: 400 EUR / year Rubbish: 48 EUR / year

2

2

156 m2

5213 m2

Comfortable rustic finca with an unbeatable location just 650 meters from the entrance of La Charca. 5,213 m2 plot, 156 m2 built, 2 bedrooms, 2 bathrooms and an independent study. Just 1 minute by car or 7 minutes walking from Avenida de España, this finca has a very convenient location. The plot is planted mainly with walnut and orange trees, and has a two-story house, an independent studio, swimming pool with barbecue area, storage room and covered parking for 2 cars. The house, built in 2004 and partially renovated in 2021, has 101 m2 and consists of a porch, dining room, living room, a splendid kitchen, bathroom and a comfortable living room on the ground floor. On the first floor there are two large bedrooms. There is also a 26 m2 independent studio that has a kitchen and a large open space. The outdoor areas, with excellent views, include a 24 m2 pool, a covered terrace in front of it, a barbecue area, a 24 m2 storage room and a complete outdoor bathroom. In addition, when crossing the electric gate with remote control that gives access to the property, there are 2 covered parking spaces and an opportunity to park more cars on the entrance esplanade. The orientation of the house is southwest, all the windows are climalit with security bars and shutters. The two bedrooms and the study have split type air conditioning (hot and cold). There is a pellet stove in the house and a wood burning fireplace in the study. The water supply comes from the local network, as well as the discharge of sewage. Additionally, it has a water supply for irrigation by canal. The house has an electric heater and the studio has a gas heater.