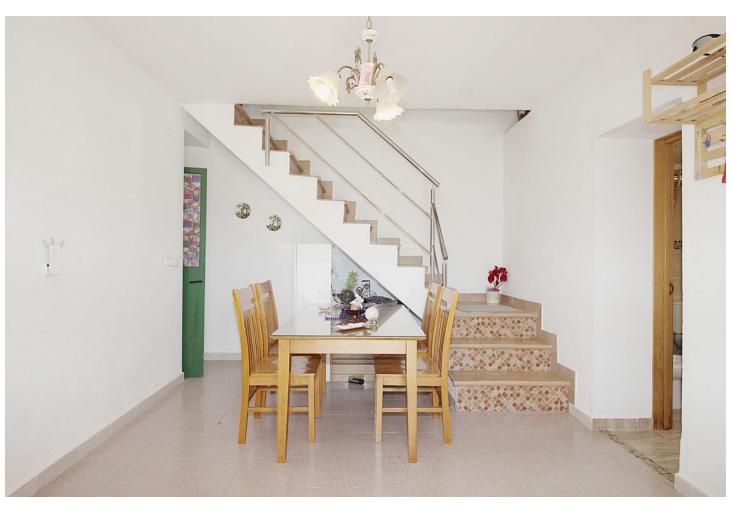

## Sales - House - Coín 299.900€

Coín House

Community: 108 EUR / year IBI: 400 EUR / year Rubbish: 48 EUR / year

2

2

156 m2

5213 m2

Comfortable rustic finca with an unbeatable location just 650 meters from the entrance of La Charca. 5,213 m2 plot, 156 m2 built, 2 bedrooms, 2 bathrooms and an independent study. Just 1 minute by car or 7 minutes walking from Avenida de España, this finca has a very convenient location. The plot is planted mainly with walnut and orange trees, and has a two-story house, an independent studio, swimming pool with barbecue area, storage room and covered parking for 2 cars. The house, built in 2004 and partially renovated in 2021, has 101 m2 and consists of a porch, dining room, living room, a splendid kitchen, bathroom and a comfortable living room on the ground floor. On the first floor there are two large bedrooms. There is also a 26 m2 independent studio that has a kitchen and a large open space. The outdoor areas, with excellent views, include a 24 m2 pool, a covered terrace in front of it, a barbecue area, a 24 m2 storage room and a complete outdoor bathroom. In addition, when crossing the electric gate with remote control that gives access to the property, there are 2 covered parking spaces and an opportunity to park more cars on the entrance esplanade. The orientation of the house is southwest, all the windows are climalit with security bars and shutters. The two bedrooms and the study have split type air conditioning (hot and cold). There is a pellet stove in the house and a wood burning fireplace in the study. The water supply comes from the local network, as well as the discharge of sewage. Additionally, it has a water supply for irrigation by canal. The house has an electric heater and the studio has a gas heater.