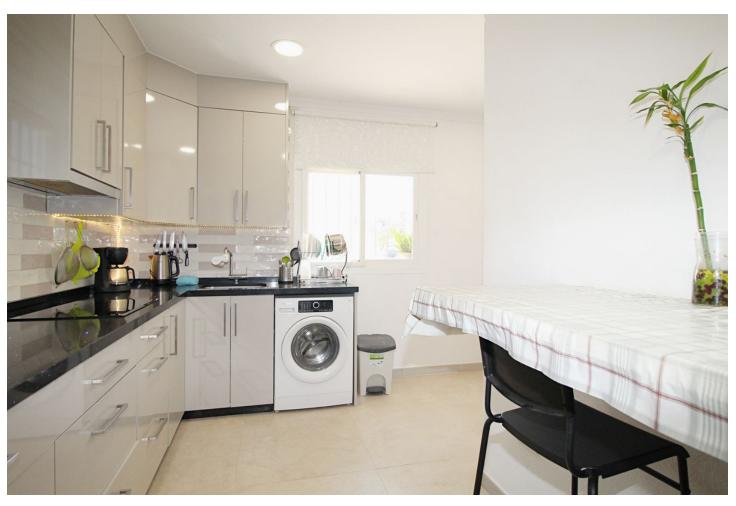

## Sales - House - Coín 299.900€

Coín House

Community: 108 EUR / year IBI: 400 EUR / year Rubbish: 48 EUR / year

2

2

156 m2

5213 m2

Comfortable rustic finca with an unbeatable location just 650 meters from the entrance of La Charca. 5,213 m2 plot, 156 m2 built, 2 bedrooms, 2 bathrooms and an independent study. Just 1 minute by car or 7 minutes walking from Avenida de España, this finca has a very convenient location. The plot is planted mainly with walnut and orange trees, and has a two-story house, an independent studio, swimming pool with barbecue area, storage room and covered parking for 2 cars. The house, built in 2004 and partially renovated in 2021, has 101 m2 and consists of a porch, dining room, living room, a splendid kitchen, bathroom and a comfortable living room on the ground floor. On the first floor there are two large bedrooms. There is also a 26 m2 independent studio that has a kitchen and a large open space. The outdoor areas, with excellent views, include a 24 m2 pool, a covered terrace in front of it, a barbecue area, a 24 m2 storage room and a complete outdoor bathroom. In addition, when crossing the electric gate with remote control that gives access to the property, there are 2 covered parking spaces and an opportunity to park more cars on the entrance esplanade. The orientation of the house is southwest, all the windows are climalit with security bars and shutters. The two bedrooms and the study have split type air conditioning (hot and cold). There is a pellet stove in the house and a wood burning fireplace in the study. The water supply comes from the local network, as well as the discharge of sewage. Additionally, it has a water supply for irrigation by canal. The house has an electric heater and the studio has a gas heater.