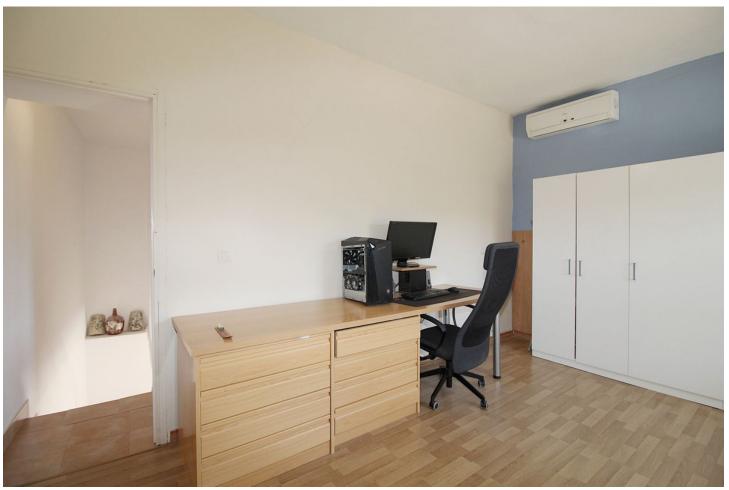

## Sales - House - Coín 299.900€

Coín House

Community: 108 EUR / year IBI: 400 EUR / year Rubbish: 48 EUR / year

2

2

156 m2

5213 m2

Comfortable rustic finca with an unbeatable location just 650 meters from the entrance of La Charca. 5,213 m2 plot, 156 m2 built, 2 bedrooms, 2 bathrooms and an independent study. Just 1 minute by car or 7 minutes walking from Avenida de España, this finca has a very convenient location. The plot is planted mainly with walnut and orange trees, and has a two-story house, an independent studio, swimming pool with barbecue area, storage room and covered parking for 2 cars. The house, built in 2004 and partially renovated in 2021, has 101 m2 and consists of a porch, dining room, living room, a splendid kitchen, bathroom and a comfortable living room on the ground floor. On the first floor there are two large bedrooms. There is also a 26 m2 independent studio that has a kitchen and a large open space. The outdoor areas, with excellent views, include a 24 m2 pool, a covered terrace in front of it, a barbecue area, a 24 m2 storage room and a complete outdoor bathroom. In addition, when crossing the electric gate with remote control that gives access to the property, there are 2 covered parking spaces and an opportunity to park more cars on the entrance esplanade. The orientation of the house is southwest, all the windows are climalit with security bars and shutters. The two bedrooms and the study have split type air conditioning (hot and cold). There is a pellet stove in the house and a wood burning fireplace in the study. The water supply comes from the local network, as well as the discharge of sewage. Additionally, it has a water supply for irrigation by canal. The house has an electric heater and the studio has a gas heater.