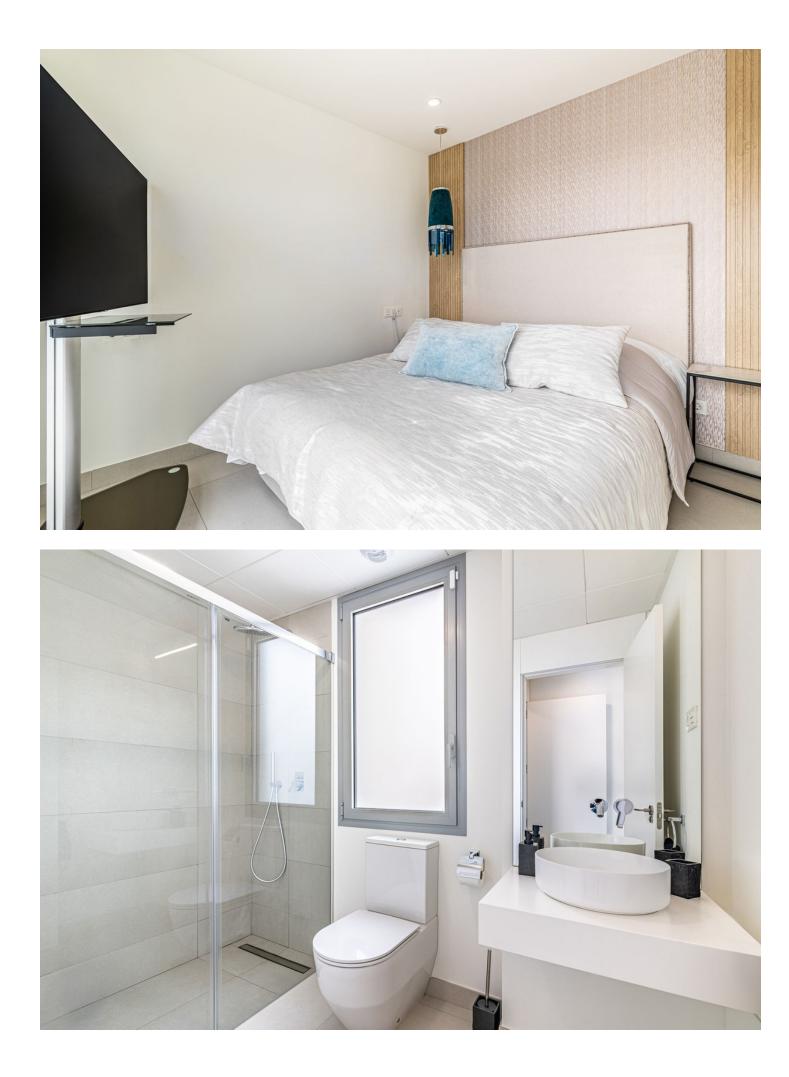

## Apartment

Community: 4,656 EUR / year

IBI: 980 EUR / year

Spectacular penthouse with solarium with panoramic views of the sea facing the Calanova golf course. The property is located in the highest portal of the complex, it enjoys the best views and privacy. The penthouse with a 180m2 terrace and solarium with a lounge area, outdoor dining room from which to enjoy the best views. From the terrace you can access the solarium, the area with the most privacy and where you can set up an outdoor kitchen area with a chill out area. It has a living-dining room, an equipped open-plan kitchen, 2 bedrooms with 2 en-suite bathrooms and a guest toilet. 2 parking spaces are included with direct elevator access from the property, and a large storage room. The penthouse is designed using the best construction materials and the most modern technology on the market. It has hot/cold air conditioning controlled by the best Air Zone home automation control system, underfloor heating throughout the interior area, LED lighting, designer kitchen with NEFF appliances, dressing areas in the bedrooms and large porcelain floors. This amazing urbanization has the best common areas on the Costa del Sol, owners can enjoy an HD Home Cinema with the latest image and sound technology, gym, Premium wine cellar, social club, business centre and a complete SPA which includes a thermal area, Jacuzzi, sauna, Turkish bath and hydro massage showers. For those who like life outside, they can enjoy 2 outdoor pools, one of them infinity type with panoramic views of the sea; the other with a bar area and beach edge. It is a closed complex with a concierge service and security control with 24-hour surveillance cameras.