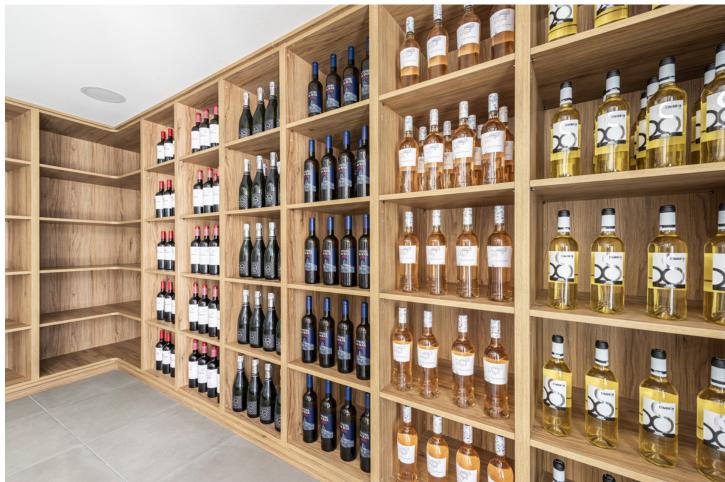

## Apartment

Community: 4,656 EUR / year

IBI: 980 EUR / year

Spectacular penthouse with solarium with panoramic views of the sea facing the Calanova golf course. The property is located in the highest portal of the complex, it enjoys the best views and privacy. The penthouse with a 180m2 terrace and solarium with a lounge area, outdoor dining room from which to enjoy the best views. From the terrace you can access the solarium, the area with the most privacy and where you can set up an outdoor kitchen area with a chill out area. It has a living-dining room, an equipped open-plan kitchen, 2 bedrooms with 2 en-suite bathrooms and a guest toilet. 2 parking spaces are included with direct elevator access from the property, and a large storage room. The penthouse is designed using the best construction materials and the most modern technology on the market. It has hot/cold air conditioning controlled by the best Air Zone home automation control system, underfloor heating throughout the interior area, LED lighting, designer kitchen with NEFF appliances, dressing areas in the bedrooms and large porcelain floors. This amazing urbanization has the best common areas on the Costa del Sol, owners can enjoy an HD Home Cinema with the latest image and sound technology, gym, Premium wine cellar, social club, business centre and a complete SPA which includes a thermal area, Jacuzzi, sauna, Turkish bath and hydro massage showers. For those who like life outside, they can enjoy 2 outdoor pools, one of them infinity type with panoramic views of the sea; the other with a bar area and beach edge. It is a closed complex with a concierge service and security control with 24-hour surveillance cameras.