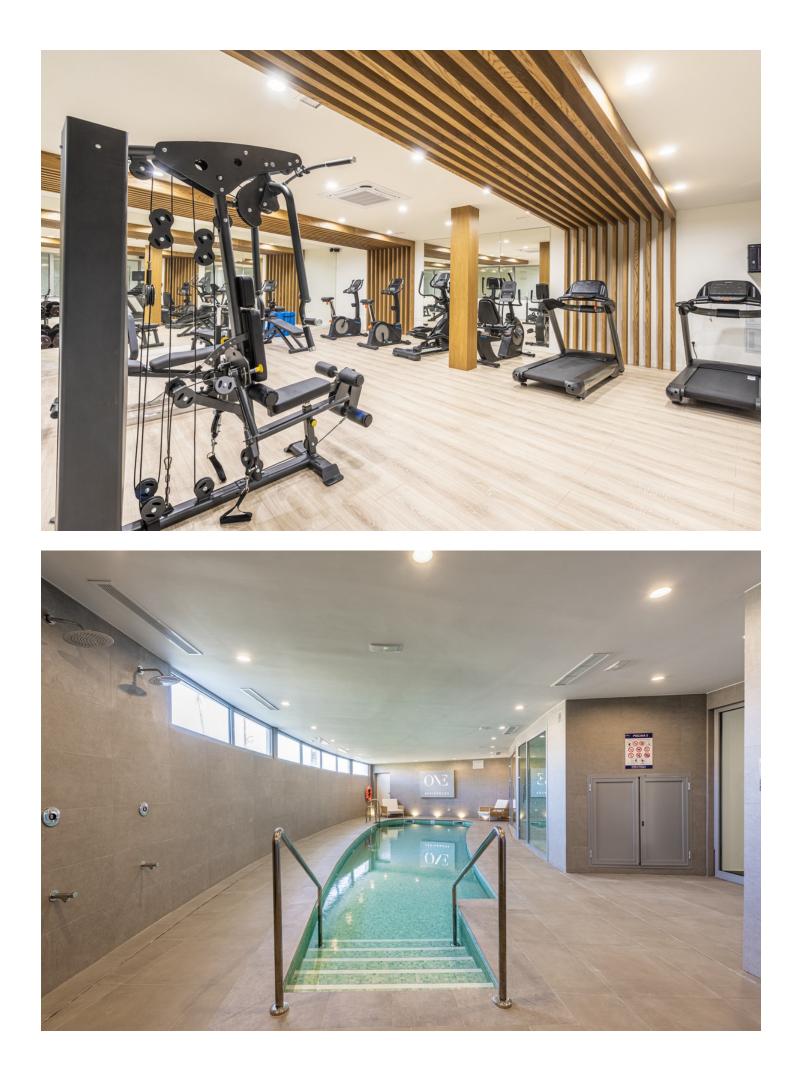

## Apartment

Community: 4,656 EUR / year

IBI: 980 EUR / year

Spectacular penthouse with solarium with panoramic views of the sea facing the Calanova golf course. The property is located in the highest portal of the complex, it enjoys the best views and privacy. The penthouse with a 180m2 terrace and solarium with a lounge area, outdoor dining room from which to enjoy the best views. From the terrace you can access the solarium, the area with the most privacy and where you can set up an outdoor kitchen area with a chill out area. It has a living-dining room, an equipped open-plan kitchen, 2 bedrooms with 2 en-suite bathrooms and a guest toilet. 2 parking spaces are included with direct elevator access from the property, and a large storage room. The penthouse is designed using the best construction materials and the most modern technology on the market. It has hot/cold air conditioning controlled by the best Air Zone home automation control system, underfloor heating throughout the interior area, LED lighting, designer kitchen with NEFF appliances, dressing areas in the bedrooms and large porcelain floors. This amazing urbanization has the best common areas on the Costa del Sol, owners can enjoy an HD Home Cinema with the latest image and sound technology, gym, Premium wine cellar, social club, business centre and a complete SPA which includes a thermal area, Jacuzzi, sauna, Turkish bath and hydro massage showers. For those who like life outside, they can enjoy 2 outdoor pools, one of them infinity type with panoramic views of the sea; the other with a bar area and beach edge. It is a closed complex with a concierge service and security control with 24-hour surveillance cameras.