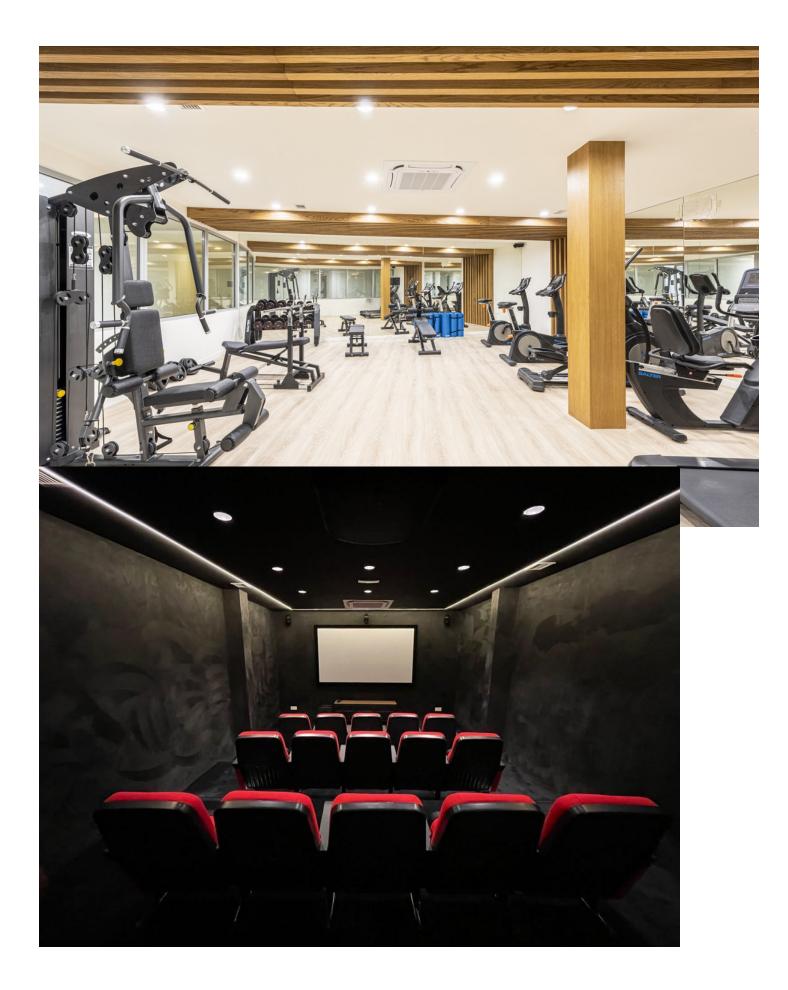

## Apartment

Community: 4,656 EUR / year

IBI: 980 EUR / year

Spectacular penthouse with solarium with panoramic views of the sea facing the Calanova golf course. The property is located in the highest portal of the complex, it enjoys the best views and privacy. The penthouse with a 180m2 terrace and solarium with a lounge area, outdoor dining room from which to enjoy the best views. From the terrace you can access the solarium, the area with the most privacy and where you can set up an outdoor kitchen area with a chill out area. It has a living-dining room, an equipped open-plan kitchen, 2 bedrooms with 2 en-suite bathrooms and a guest toilet. 2 parking spaces are included with direct elevator access from the property, and a large storage room. The penthouse is designed using the best construction materials and the most modern technology on the market. It has hot/cold air conditioning controlled by the best Air Zone home automation control system, underfloor heating throughout the interior area, LED lighting, designer kitchen with NEFF appliances, dressing areas in the bedrooms and large porcelain floors. This amazing urbanization has the best common areas on the Costa del Sol, owners can enjoy an HD Home Cinema with the latest image and sound technology, gym, Premium wine cellar, social club, business centre and a complete SPA which includes a thermal area, Jacuzzi, sauna, Turkish bath and hydro massage showers. For those who like life outside, they can enjoy 2 outdoor pools, one of them infinity type with panoramic views of the sea; the other with a bar area and beach edge. It is a closed complex with a concierge service and security control with 24-hour surveillance cameras.