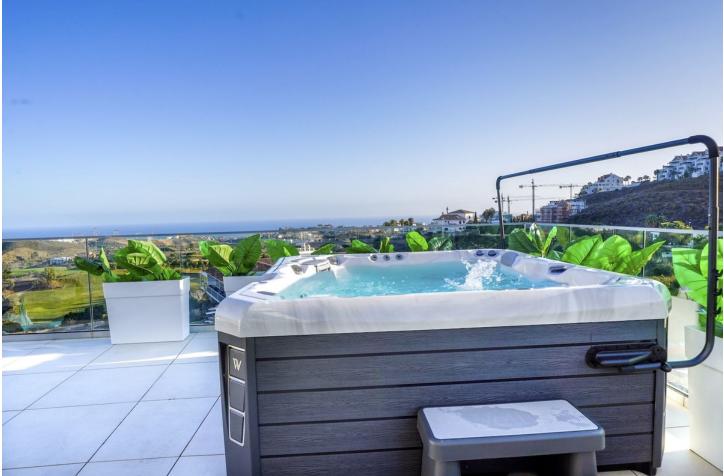

## Apartment

Community: 4,656 EUR / year

IBI: 980 EUR / year

Spectacular penthouse with solarium with panoramic views of the sea facing the Calanova golf course. The property is located in the highest portal of the complex, it enjoys the best views and privacy. The penthouse with a 180m2 terrace and solarium with a lounge area, outdoor dining room from which to enjoy the best views. From the terrace you can access the solarium, the area with the most privacy and where you can set up an outdoor kitchen area with a chill out area. It has a living-dining room, an equipped open-plan kitchen, 2 bedrooms with 2 en-suite bathrooms and a guest toilet. 2 parking spaces are included with direct elevator access from the property, and a large storage room. The penthouse is designed using the best construction materials and the most modern technology on the market. It has hot/cold air conditioning controlled by the best Air Zone home automation control system, underfloor heating throughout the interior area, LED lighting, designer kitchen with NEFF appliances, dressing areas in the bedrooms and large porcelain floors. This amazing urbanization has the best common areas on the Costa del Sol, owners can enjoy an HD Home Cinema with the latest image and sound technology, gym, Premium wine cellar, social club, business centre and a complete SPA which includes a thermal area, Jacuzzi, sauna, Turkish bath and hydro massage showers. For those who like life outside, they can enjoy 2 outdoor pools, one of them infinity type with panoramic views of the sea; the other with a bar area and beach edge. It is a closed complex with a concierge service and security control with 24-hour surveillance cameras.