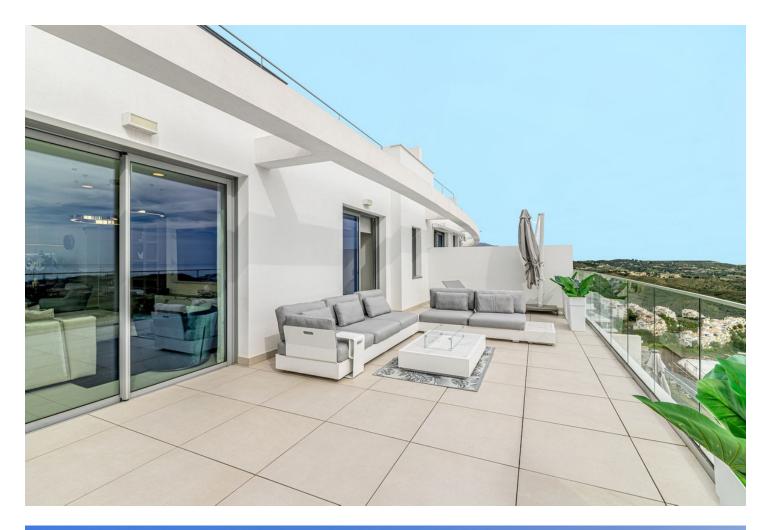

## Apartment

Community: 4,656 EUR / year

IBI: 980 EUR / year

Spectacular penthouse with solarium with panoramic views of the sea facing the Calanova golf course. The property is located in the highest portal of the complex, it enjoys the best views and privacy. The penthouse with a 180m2 terrace and solarium with a lounge area, outdoor dining room from which to enjoy the best views. From the terrace you can access the solarium, the area with the most privacy and where you can set up an outdoor kitchen area with a chill out area. It has a living-dining room, an equipped open-plan kitchen, 2 bedrooms with 2 en-suite bathrooms and a guest toilet. 2 parking spaces are included with direct elevator access from the property, and a large storage room. The penthouse is designed using the best construction materials and the most modern technology on the market. It has hot/cold air conditioning controlled by the best Air Zone home automation control system, underfloor heating throughout the interior area, LED lighting, designer kitchen with NEFF appliances, dressing areas in the bedrooms and large porcelain floors. This amazing urbanization has the best common areas on the Costa del Sol, owners can enjoy an HD Home Cinema with the latest image and sound technology, gym, Premium wine cellar, social club, business centre and a complete SPA which includes a thermal area, Jacuzzi, sauna, Turkish bath and hydro massage showers. For those who like life outside, they can enjoy 2 outdoor pools, one of them infinity type with panoramic views of the sea; the other with a bar area and beach edge. It is a closed complex with a concierge service and security control with 24-hour surveillance cameras.