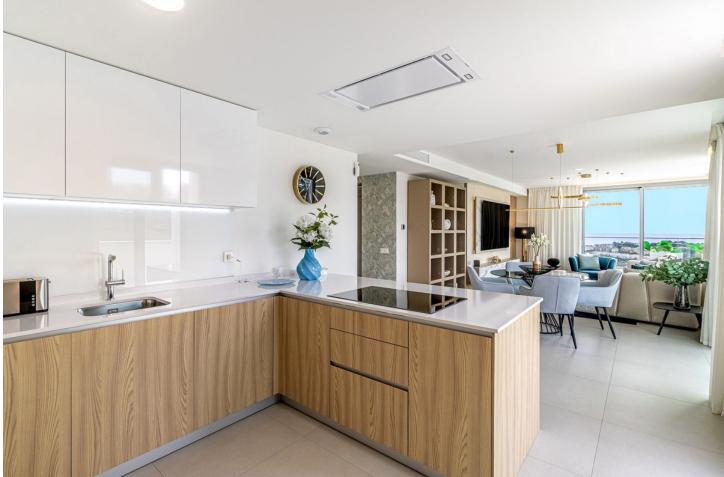

## Apartment

Community: 4,656 EUR / year

IBI: 980 EUR / year

Spectacular penthouse with solarium with panoramic views of the sea facing the Calanova golf course. The property is located in the highest portal of the complex, it enjoys the best views and privacy. The penthouse with a 180m2 terrace and solarium with a lounge area, outdoor dining room from which to enjoy the best views. From the terrace you can access the solarium, the area with the most privacy and where you can set up an outdoor kitchen area with a chill out area. It has a living-dining room, an equipped open-plan kitchen, 2 bedrooms with 2 en-suite bathrooms and a guest toilet. 2 parking spaces are included with direct elevator access from the property, and a large storage room. The penthouse is designed using the best construction materials and the most modern technology on the market. It has hot/cold air conditioning controlled by the best Air Zone home automation control system, underfloor heating throughout the interior area, LED lighting, designer kitchen with NEFF appliances, dressing areas in the bedrooms and large porcelain floors. This amazing urbanization has the best common areas on the Costa del Sol, owners can enjoy an HD Home Cinema with the latest image and sound technology, gym, Premium wine cellar, social club, business centre and a complete SPA which includes a thermal area, Jacuzzi, sauna, Turkish bath and hydro massage showers. For those who like life outside, they can enjoy 2 outdoor pools, one of them infinity type with panoramic views of the sea; the other with a bar area and beach edge. It is a closed complex with a concierge service and security control with 24-hour surveillance cameras.