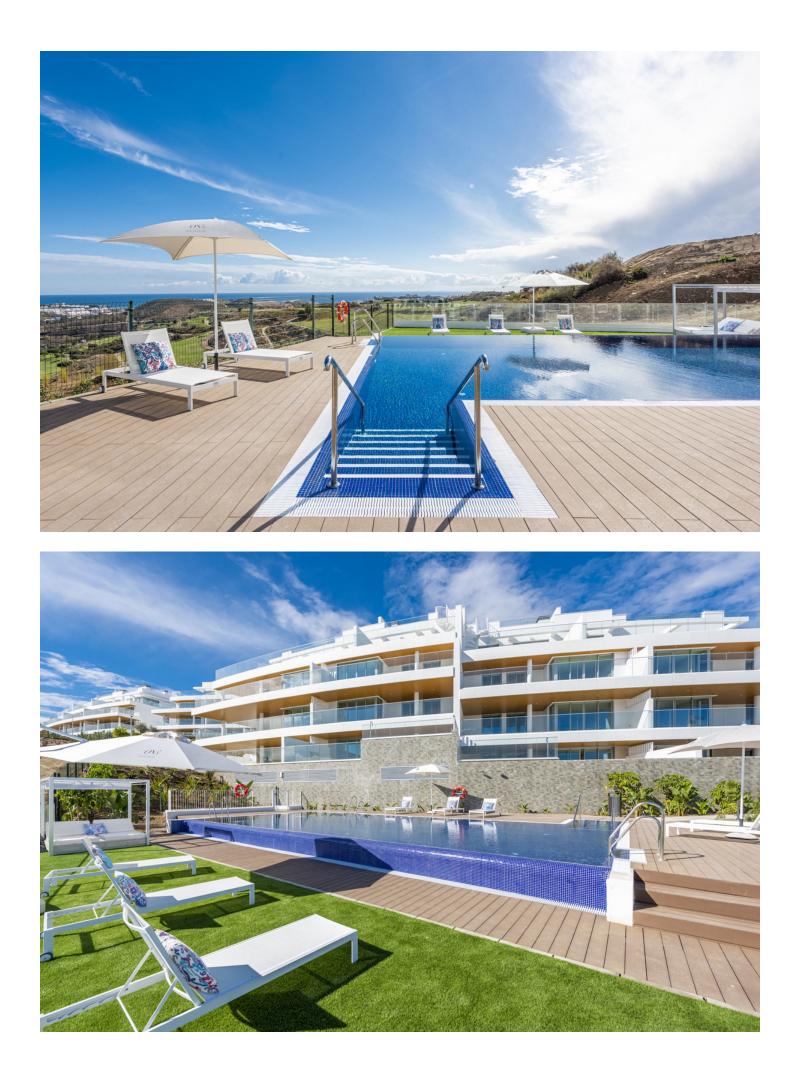

## Apartment

Community: 4,656 EUR / year

IBI: 980 EUR / year

Spectacular penthouse with solarium with panoramic views of the sea facing the Calanova golf course. The property is located in the highest portal of the complex, it enjoys the best views and privacy. The penthouse with a 180m2 terrace and solarium with a lounge area, outdoor dining room from which to enjoy the best views. From the terrace you can access the solarium, the area with the most privacy and where you can set up an outdoor kitchen area with a chill out area. It has a living-dining room, an equipped open-plan kitchen, 2 bedrooms with 2 en-suite bathrooms and a guest toilet. 2 parking spaces are included with direct elevator access from the property, and a large storage room. The penthouse is designed using the best construction materials and the most modern technology on the market. It has hot/cold air conditioning controlled by the best Air Zone home automation control system, underfloor heating throughout the interior area, LED lighting, designer kitchen with NEFF appliances, dressing areas in the bedrooms and large porcelain floors. This amazing urbanization has the best common areas on the Costa del Sol, owners can enjoy an HD Home Cinema with the latest image and sound technology, gym, Premium wine cellar, social club, business centre and a complete SPA which includes a thermal area, Jacuzzi, sauna, Turkish bath and hydro massage showers. For those who like life outside, they can enjoy 2 outdoor pools, one of them infinity type with panoramic views of the sea; the other with a bar area and beach edge. It is a closed complex with a concierge service and security control with 24-hour surveillance cameras.