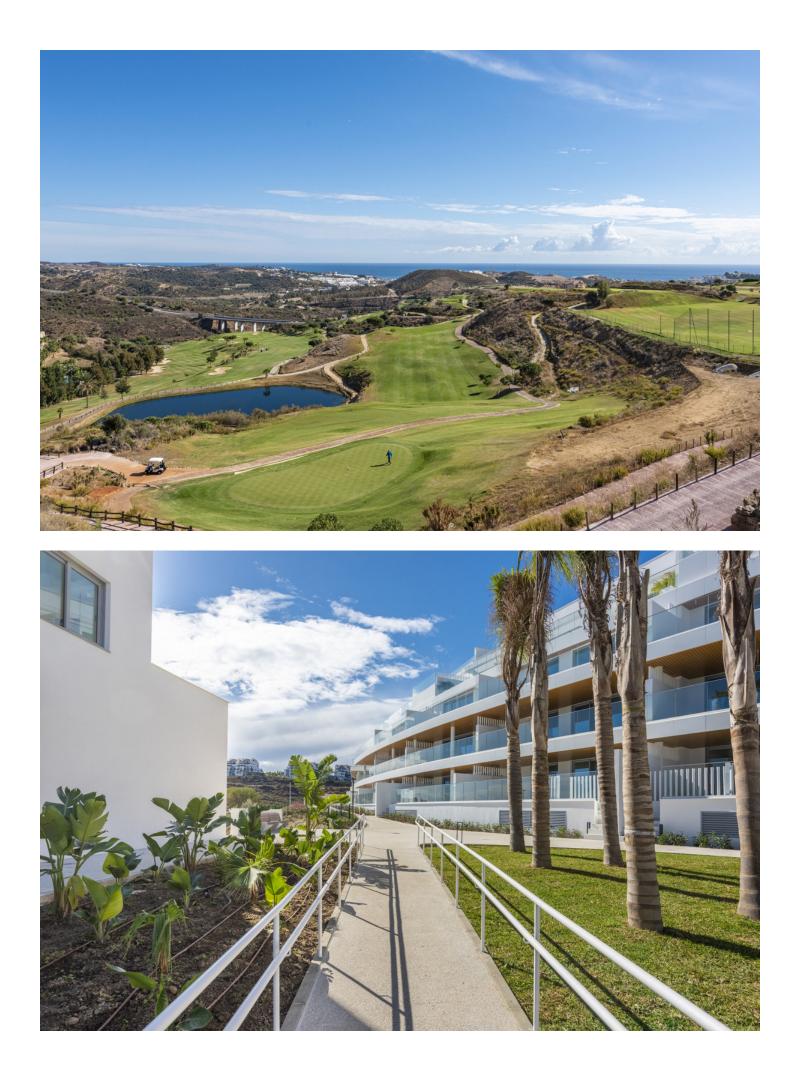

## Apartment

Community: 4,656 EUR / year

IBI: 980 EUR / year

Spectacular penthouse with solarium with panoramic views of the sea facing the Calanova golf course. The property is located in the highest portal of the complex, it enjoys the best views and privacy. The penthouse with a 180m2 terrace and solarium with a lounge area, outdoor dining room from which to enjoy the best views. From the terrace you can access the solarium, the area with the most privacy and where you can set up an outdoor kitchen area with a chill out area. It has a living-dining room, an equipped open-plan kitchen, 2 bedrooms with 2 en-suite bathrooms and a guest toilet. 2 parking spaces are included with direct elevator access from the property, and a large storage room. The penthouse is designed using the best construction materials and the most modern technology on the market. It has hot/cold air conditioning controlled by the best Air Zone home automation control system, underfloor heating throughout the interior area, LED lighting, designer kitchen with NEFF appliances, dressing areas in the bedrooms and large porcelain floors. This amazing urbanization has the best common areas on the Costa del Sol, owners can enjoy an HD Home Cinema with the latest image and sound technology, gym, Premium wine cellar, social club, business centre and a complete SPA which includes a thermal area, Jacuzzi, sauna, Turkish bath and hydro massage showers. For those who like life outside, they can enjoy 2 outdoor pools, one of them infinity type with panoramic views of the sea; the other with a bar area and beach edge. It is a closed complex with a concierge service and security control with 24-hour surveillance cameras.