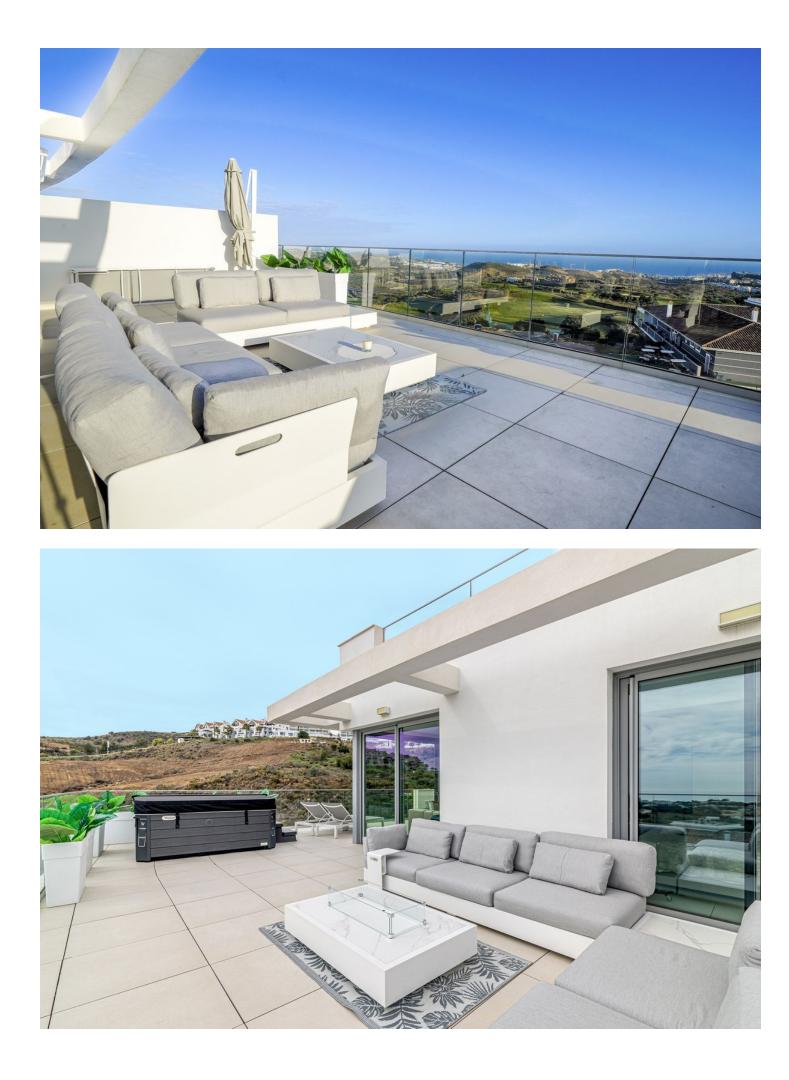

## Apartment

Community: 4,656 EUR / year

IBI: 980 EUR / year

Spectacular penthouse with solarium with panoramic views of the sea facing the Calanova golf course. The property is located in the highest portal of the complex, it enjoys the best views and privacy. The penthouse with a 180m2 terrace and solarium with a lounge area, outdoor dining room from which to enjoy the best views. From the terrace you can access the solarium, the area with the most privacy and where you can set up an outdoor kitchen area with a chill out area. It has a living-dining room, an equipped open-plan kitchen, 2 bedrooms with 2 en-suite bathrooms and a guest toilet. 2 parking spaces are included with direct elevator access from the property, and a large storage room. The penthouse is designed using the best construction materials and the most modern technology on the market. It has hot/cold air conditioning controlled by the best Air Zone home automation control system, underfloor heating throughout the interior area, LED lighting, designer kitchen with NEFF appliances, dressing areas in the bedrooms and large porcelain floors. This amazing urbanization has the best common areas on the Costa del Sol, owners can enjoy an HD Home Cinema with the latest image and sound technology, gym, Premium wine cellar, social club, business centre and a complete SPA which includes a thermal area, Jacuzzi, sauna, Turkish bath and hydro massage showers. For those who like life outside, they can enjoy 2 outdoor pools, one of them infinity type with panoramic views of the sea; the other with a bar area and beach edge. It is a closed complex with a concierge service and security control with 24-hour surveillance cameras.