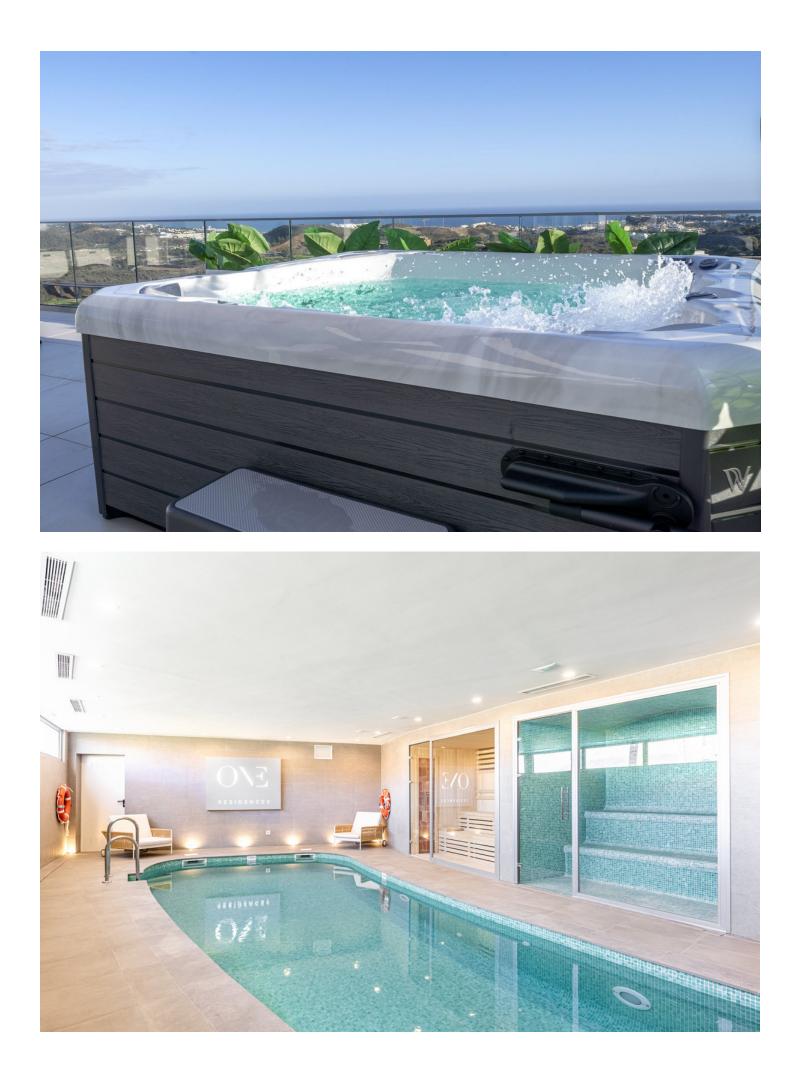

## Apartment

Community: 4,656 EUR / year

IBI: 980 EUR / year

Spectacular penthouse with solarium with panoramic views of the sea facing the Calanova golf course. The property is located in the highest portal of the complex, it enjoys the best views and privacy. The penthouse with a 180m2 terrace and solarium with a lounge area, outdoor dining room from which to enjoy the best views. From the terrace you can access the solarium, the area with the most privacy and where you can set up an outdoor kitchen area with a chill out area. It has a living-dining room, an equipped open-plan kitchen, 2 bedrooms with 2 en-suite bathrooms and a guest toilet. 2 parking spaces are included with direct elevator access from the property, and a large storage room. The penthouse is designed using the best construction materials and the most modern technology on the market. It has hot/cold air conditioning controlled by the best Air Zone home automation control system, underfloor heating throughout the interior area, LED lighting, designer kitchen with NEFF appliances, dressing areas in the bedrooms and large porcelain floors. This amazing urbanization has the best common areas on the Costa del Sol, owners can enjoy an HD Home Cinema with the latest image and sound technology, gym, Premium wine cellar, social club, business centre and a complete SPA which includes a thermal area, Jacuzzi, sauna, Turkish bath and hydro massage showers. For those who like life outside, they can enjoy 2 outdoor pools, one of them infinity type with panoramic views of the sea; the other with a bar area and beach edge. It is a closed complex with a concierge service and security control with 24-hour surveillance cameras.