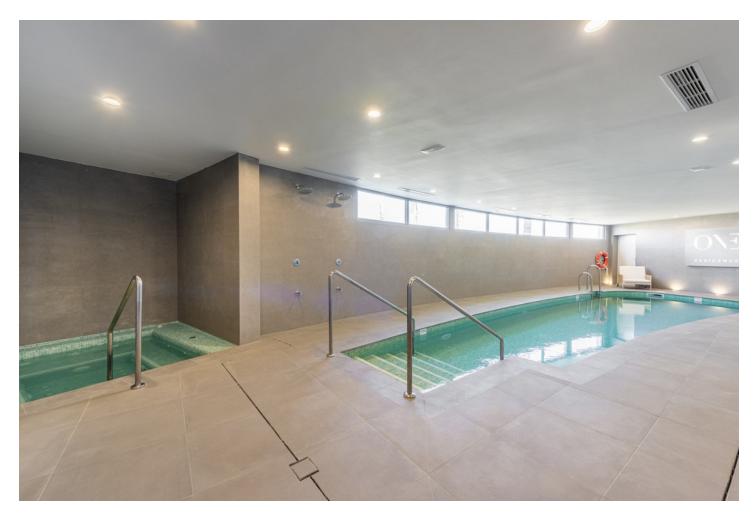

## Apartment

Community: 4,656 EUR / year

IBI: 980 EUR / year

Spectacular penthouse with solarium with panoramic views of the sea facing the Calanova golf course. The property is located in the highest portal of the complex, it enjoys the best views and privacy. The penthouse with a 180m2 terrace and solarium with a lounge area, outdoor dining room from which to enjoy the best views. From the terrace you can access the solarium, the area with the most privacy and where you can set up an outdoor kitchen area with a chill out area. It has a living-dining room, an equipped open-plan kitchen, 2 bedrooms with 2 en-suite bathrooms and a guest toilet. 2 parking spaces are included with direct elevator access from the property, and a large storage room. The penthouse is designed using the best construction materials and the most modern technology on the market. It has hot/cold air conditioning controlled by the best Air Zone home automation control system, underfloor heating throughout the interior area, LED lighting, designer kitchen with NEFF appliances, dressing areas in the bedrooms and large porcelain floors. This amazing urbanization has the best common areas on the Costa del Sol, owners can enjoy an HD Home Cinema with the latest image and sound technology, gym, Premium wine cellar, social club, business centre and a complete SPA which includes a thermal area, Jacuzzi, sauna, Turkish bath and hydro massage showers. For those who like life outside, they can enjoy 2 outdoor pools, one of them infinity type with panoramic views of the sea; the other with a bar area and beach edge. It is a closed complex with a concierge service and security control with 24-hour surveillance cameras.