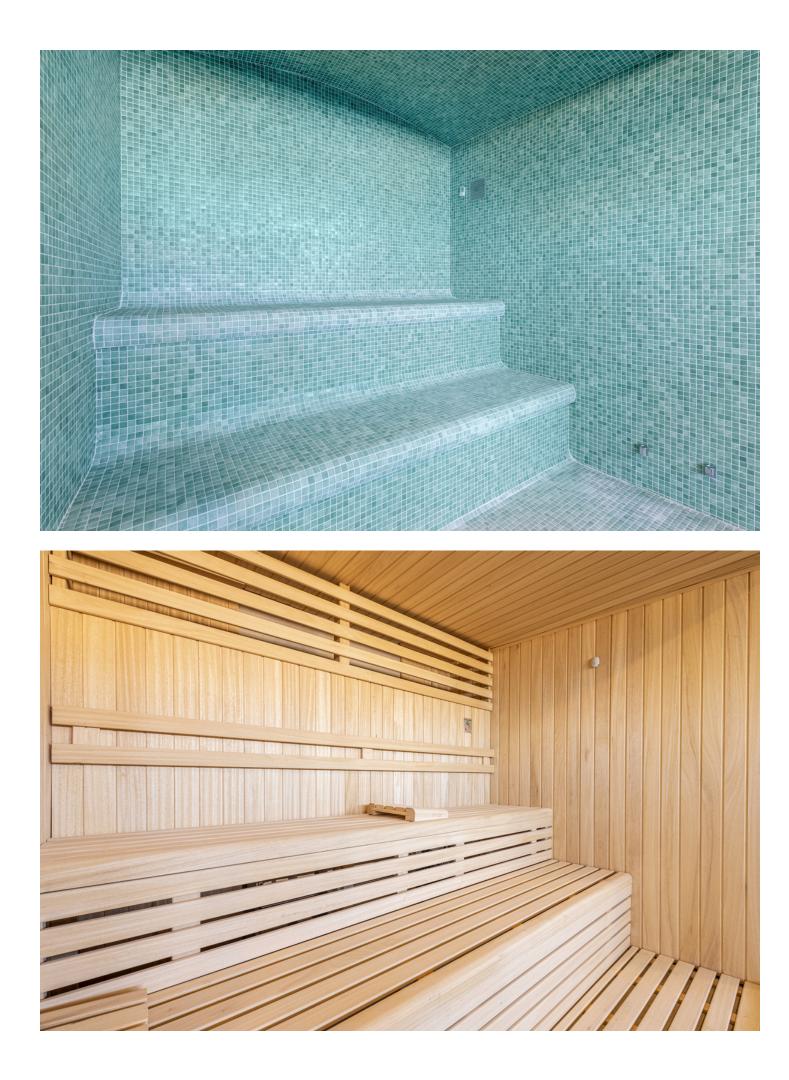

## Apartment

Community: 4,656 EUR / year

IBI: 980 EUR / year

Spectacular penthouse with solarium with panoramic views of the sea facing the Calanova golf course. The property is located in the highest portal of the complex, it enjoys the best views and privacy. The penthouse with a 180m2 terrace and solarium with a lounge area, outdoor dining room from which to enjoy the best views. From the terrace you can access the solarium, the area with the most privacy and where you can set up an outdoor kitchen area with a chill out area. It has a living-dining room, an equipped open-plan kitchen, 2 bedrooms with 2 en-suite bathrooms and a guest toilet. 2 parking spaces are included with direct elevator access from the property, and a large storage room. The penthouse is designed using the best construction materials and the most modern technology on the market. It has hot/cold air conditioning controlled by the best Air Zone home automation control system, underfloor heating throughout the interior area, LED lighting, designer kitchen with NEFF appliances, dressing areas in the bedrooms and large porcelain floors. This amazing urbanization has the best common areas on the Costa del Sol, owners can enjoy an HD Home Cinema with the latest image and sound technology, gym, Premium wine cellar, social club, business centre and a complete SPA which includes a thermal area, Jacuzzi, sauna, Turkish bath and hydro massage showers. For those who like life outside, they can enjoy 2 outdoor pools, one of them infinity type with panoramic views of the sea; the other with a bar area and beach edge. It is a closed complex with a concierge service and security control with 24-hour surveillance cameras.