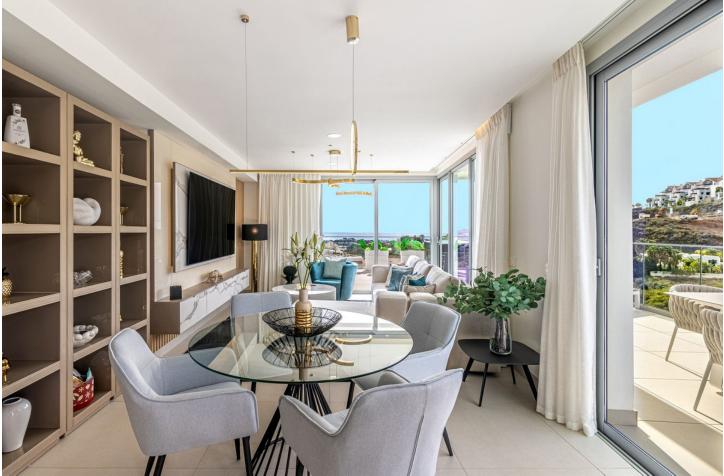

## Apartment

Community: 4,656 EUR / year

IBI: 980 EUR / year

Spectacular penthouse with solarium with panoramic views of the sea facing the Calanova golf course. The property is located in the highest portal of the complex, it enjoys the best views and privacy. The penthouse with a 180m2 terrace and solarium with a lounge area, outdoor dining room from which to enjoy the best views. From the terrace you can access the solarium, the area with the most privacy and where you can set up an outdoor kitchen area with a chill out area. It has a living-dining room, an equipped open-plan kitchen, 2 bedrooms with 2 en-suite bathrooms and a guest toilet. 2 parking spaces are included with direct elevator access from the property, and a large storage room. The penthouse is designed using the best construction materials and the most modern technology on the market. It has hot/cold air conditioning controlled by the best Air Zone home automation control system, underfloor heating throughout the interior area, LED lighting, designer kitchen with NEFF appliances, dressing areas in the bedrooms and large porcelain floors. This amazing urbanization has the best common areas on the Costa del Sol, owners can enjoy an HD Home Cinema with the latest image and sound technology, gym, Premium wine cellar, social club, business centre and a complete SPA which includes a thermal area, Jacuzzi, sauna, Turkish bath and hydro massage showers. For those who like life outside, they can enjoy 2 outdoor pools, one of them infinity type with panoramic views of the sea; the other with a bar area and beach edge. It is a closed complex with a concierge service and security control with 24-hour surveillance cameras.