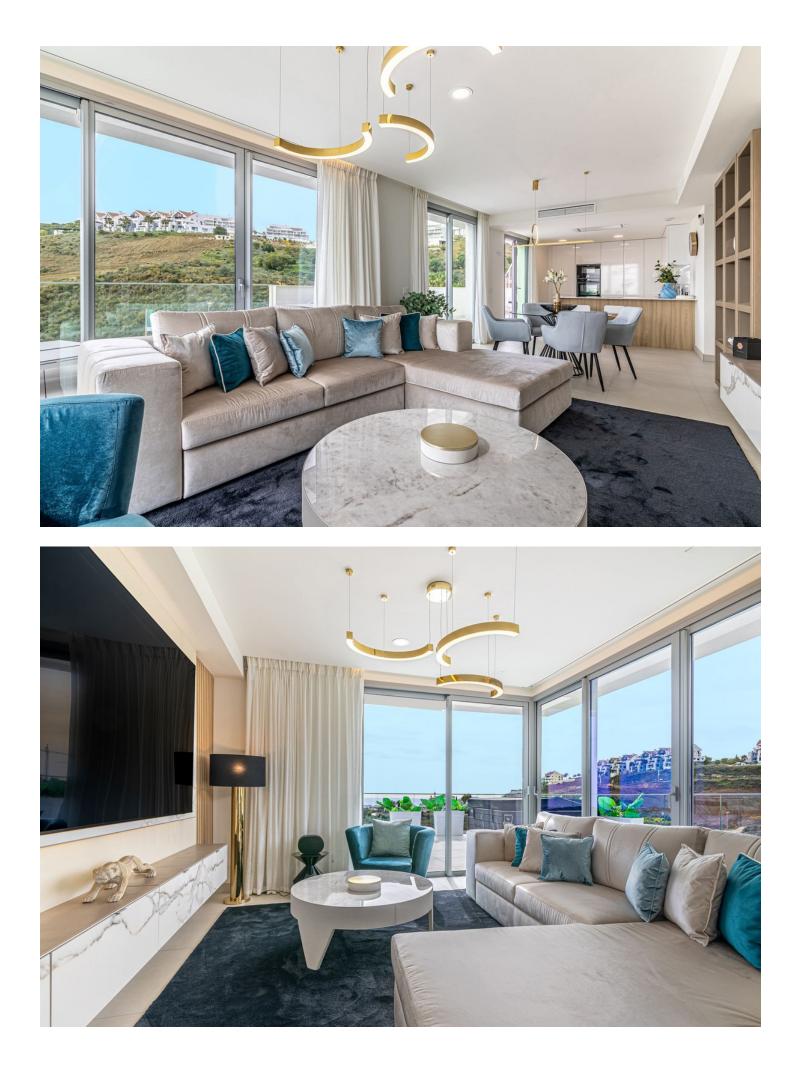

## Apartment

Community: 4,656 EUR / year

IBI: 980 EUR / year

Spectacular penthouse with solarium with panoramic views of the sea facing the Calanova golf course. The property is located in the highest portal of the complex, it enjoys the best views and privacy. The penthouse with a 180m2 terrace and solarium with a lounge area, outdoor dining room from which to enjoy the best views. From the terrace you can access the solarium, the area with the most privacy and where you can set up an outdoor kitchen area with a chill out area. It has a living-dining room, an equipped open-plan kitchen, 2 bedrooms with 2 en-suite bathrooms and a guest toilet. 2 parking spaces are included with direct elevator access from the property, and a large storage room. The penthouse is designed using the best construction materials and the most modern technology on the market. It has hot/cold air conditioning controlled by the best Air Zone home automation control system, underfloor heating throughout the interior area, LED lighting, designer kitchen with NEFF appliances, dressing areas in the bedrooms and large porcelain floors. This amazing urbanization has the best common areas on the Costa del Sol, owners can enjoy an HD Home Cinema with the latest image and sound technology, gym, Premium wine cellar, social club, business centre and a complete SPA which includes a thermal area, Jacuzzi, sauna, Turkish bath and hydro massage showers. For those who like life outside, they can enjoy 2 outdoor pools, one of them infinity type with panoramic views of the sea; the other with a bar area and beach edge. It is a closed complex with a concierge service and security control with 24-hour surveillance cameras.