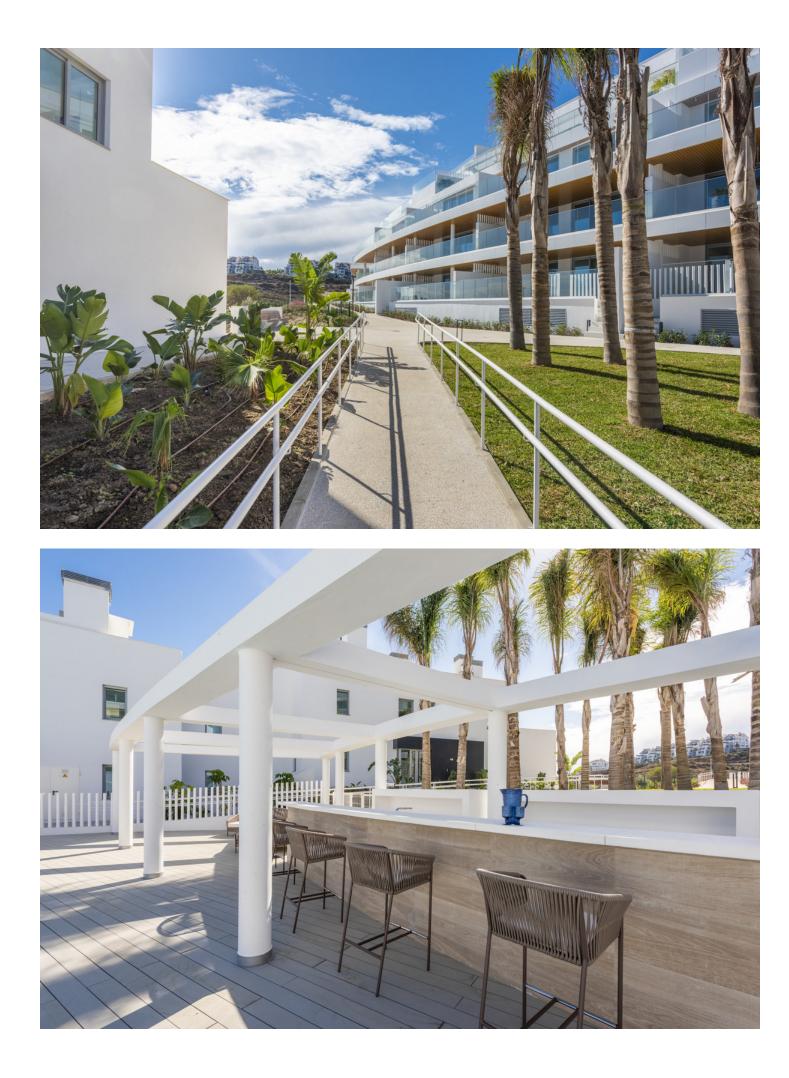

## Apartment

Community: 4,656 EUR / year

IBI: 980 EUR / year

Spectacular penthouse with solarium with panoramic views of the sea facing the Calanova golf course. The property is located in the highest portal of the complex, it enjoys the best views and privacy. The penthouse with a 180m2 terrace and solarium with a lounge area, outdoor dining room from which to enjoy the best views. From the terrace you can access the solarium, the area with the most privacy and where you can set up an outdoor kitchen area with a chill out area. It has a living-dining room, an equipped open-plan kitchen, 2 bedrooms with 2 en-suite bathrooms and a guest toilet. 2 parking spaces are included with direct elevator access from the property, and a large storage room. The penthouse is designed using the best construction materials and the most modern technology on the market. It has hot/cold air conditioning controlled by the best Air Zone home automation control system, underfloor heating throughout the interior area, LED lighting, designer kitchen with NEFF appliances, dressing areas in the bedrooms and large porcelain floors. This amazing urbanization has the best common areas on the Costa del Sol, owners can enjoy an HD Home Cinema with the latest image and sound technology, gym, Premium wine cellar, social club, business centre and a complete SPA which includes a thermal area, Jacuzzi, sauna, Turkish bath and hydro massage showers. For those who like life outside, they can enjoy 2 outdoor pools, one of them infinity type with panoramic views of the sea; the other with a bar area and beach edge. It is a closed complex with a concierge service and security control with 24-hour surveillance cameras.