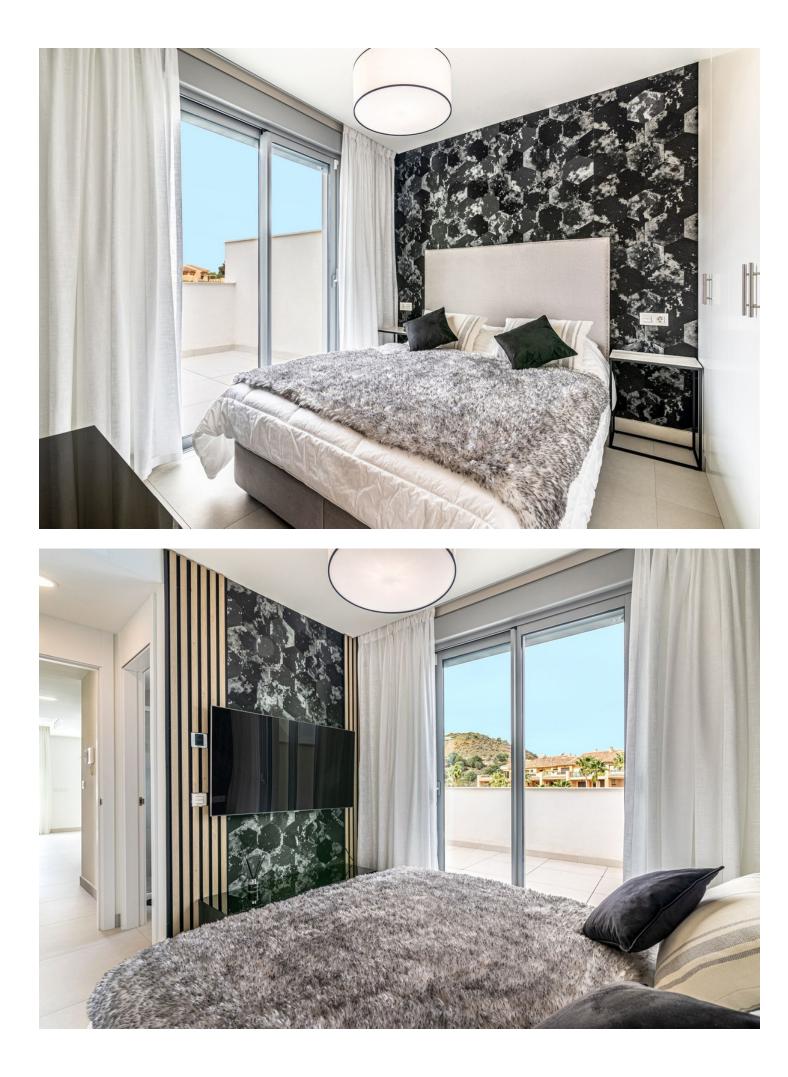

## Apartment

Community: 4,656 EUR / year

IBI: 980 EUR / year

Spectacular penthouse with solarium with panoramic views of the sea facing the Calanova golf course. The property is located in the highest portal of the complex, it enjoys the best views and privacy. The penthouse with a 180m2 terrace and solarium with a lounge area, outdoor dining room from which to enjoy the best views. From the terrace you can access the solarium, the area with the most privacy and where you can set up an outdoor kitchen area with a chill out area. It has a living-dining room, an equipped open-plan kitchen, 2 bedrooms with 2 en-suite bathrooms and a guest toilet. 2 parking spaces are included with direct elevator access from the property, and a large storage room. The penthouse is designed using the best construction materials and the most modern technology on the market. It has hot/cold air conditioning controlled by the best Air Zone home automation control system, underfloor heating throughout the interior area, LED lighting, designer kitchen with NEFF appliances, dressing areas in the bedrooms and large porcelain floors. This amazing urbanization has the best common areas on the Costa del Sol, owners can enjoy an HD Home Cinema with the latest image and sound technology, gym, Premium wine cellar, social club, business centre and a complete SPA which includes a thermal area, Jacuzzi, sauna, Turkish bath and hydro massage showers. For those who like life outside, they can enjoy 2 outdoor pools, one of them infinity type with panoramic views of the sea; the other with a bar area and beach edge. It is a closed complex with a concierge service and security control with 24-hour surveillance cameras.