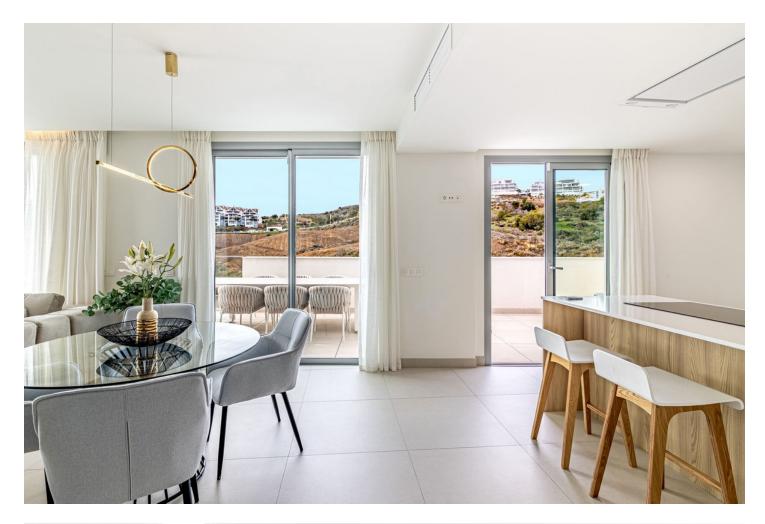

## Apartment

Community: 4,656 EUR / year

IBI: 980 EUR / year

Spectacular penthouse with solarium with panoramic views of the sea facing the Calanova golf course. The property is located in the highest portal of the complex, it enjoys the best views and privacy. The penthouse with a 180m2 terrace and solarium with a lounge area, outdoor dining room from which to enjoy the best views. From the terrace you can access the solarium, the area with the most privacy and where you can set up an outdoor kitchen area with a chill out area. It has a living-dining room, an equipped open-plan kitchen, 2 bedrooms with 2 en-suite bathrooms and a guest toilet. 2 parking spaces are included with direct elevator access from the property, and a large storage room. The penthouse is designed using the best construction materials and the most modern technology on the market. It has hot/cold air conditioning controlled by the best Air Zone home automation control system, underfloor heating throughout the interior area, LED lighting, designer kitchen with NEFF appliances, dressing areas in the bedrooms and large porcelain floors. This amazing urbanization has the best common areas on the Costa del Sol, owners can enjoy an HD Home Cinema with the latest image and sound technology, gym, Premium wine cellar, social club, business centre and a complete SPA which includes a thermal area, Jacuzzi, sauna, Turkish bath and hydro massage showers. For those who like life outside, they can enjoy 2 outdoor pools, one of them infinity type with panoramic views of the sea; the other with a bar area and beach edge. It is a closed complex with a concierge service and security control with 24-hour surveillance cameras.