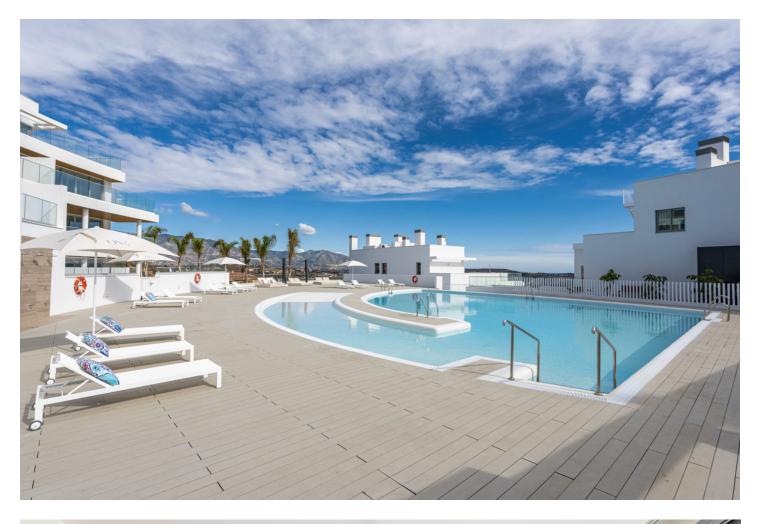

## Apartment

Community: 4,656 EUR / year

IBI: 980 EUR / year

Spectacular penthouse with solarium with panoramic views of the sea facing the Calanova golf course. The property is located in the highest portal of the complex, it enjoys the best views and privacy. The penthouse with a 180m2 terrace and solarium with a lounge area, outdoor dining room from which to enjoy the best views. From the terrace you can access the solarium, the area with the most privacy and where you can set up an outdoor kitchen area with a chill out area. It has a living-dining room, an equipped open-plan kitchen, 2 bedrooms with 2 en-suite bathrooms and a guest toilet. 2 parking spaces are included with direct elevator access from the property, and a large storage room. The penthouse is designed using the best construction materials and the most modern technology on the market. It has hot/cold air conditioning controlled by the best Air Zone home automation control system, underfloor heating throughout the interior area, LED lighting, designer kitchen with NEFF appliances, dressing areas in the bedrooms and large porcelain floors. This amazing urbanization has the best common areas on the Costa del Sol, owners can enjoy an HD Home Cinema with the latest image and sound technology, gym, Premium wine cellar, social club, business centre and a complete SPA which includes a thermal area, Jacuzzi, sauna, Turkish bath and hydro massage showers. For those who like life outside, they can enjoy 2 outdoor pools, one of them infinity type with panoramic views of the sea; the other with a bar area and beach edge. It is a closed complex with a concierge service and security control with 24-hour surveillance cameras.