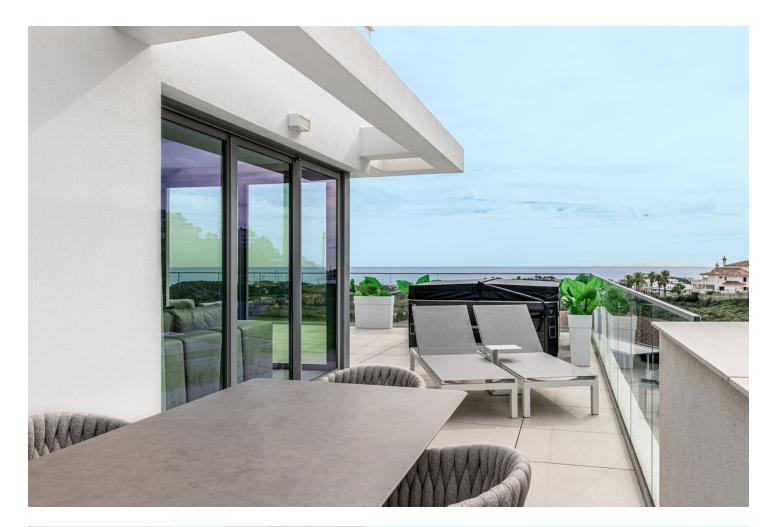

## Apartment

Community: 4,656 EUR / year

IBI: 980 EUR / year

Spectacular penthouse with solarium with panoramic views of the sea facing the Calanova golf course. The property is located in the highest portal of the complex, it enjoys the best views and privacy. The penthouse with a 180m2 terrace and solarium with a lounge area, outdoor dining room from which to enjoy the best views. From the terrace you can access the solarium, the area with the most privacy and where you can set up an outdoor kitchen area with a chill out area. It has a living-dining room, an equipped open-plan kitchen, 2 bedrooms with 2 en-suite bathrooms and a guest toilet. 2 parking spaces are included with direct elevator access from the property, and a large storage room. The penthouse is designed using the best construction materials and the most modern technology on the market. It has hot/cold air conditioning controlled by the best Air Zone home automation control system, underfloor heating throughout the interior area, LED lighting, designer kitchen with NEFF appliances, dressing areas in the bedrooms and large porcelain floors. This amazing urbanization has the best common areas on the Costa del Sol, owners can enjoy an HD Home Cinema with the latest image and sound technology, gym, Premium wine cellar, social club, business centre and a complete SPA which includes a thermal area, Jacuzzi, sauna, Turkish bath and hydro massage showers. For those who like life outside, they can enjoy 2 outdoor pools, one of them infinity type with panoramic views of the sea; the other with a bar area and beach edge. It is a closed complex with a concierge service and security control with 24-hour surveillance cameras.