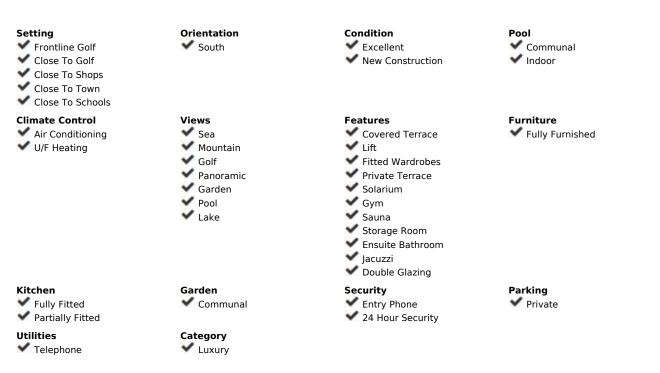

## Apartment

Community: 4,656 EUR / year

IBI: 980 EUR / year

Spectacular penthouse with solarium with panoramic views of the sea facing the Calanova golf course. The property is located in the highest portal of the complex, it enjoys the best views and privacy. The penthouse with a 180m2 terrace and solarium with a lounge area, outdoor dining room from which to enjoy the best views. From the terrace you can access the solarium, the area with the most privacy and where you can set up an outdoor kitchen area with a chill out area. It has a living-dining room, an equipped open-plan kitchen, 2 bedrooms with 2 en-suite bathrooms and a guest toilet. 2 parking spaces are included with direct elevator access from the property, and a large storage room. The penthouse is designed using the best construction materials and the most modern technology on the market. It has hot/cold air conditioning controlled by the best Air Zone home automation control system, underfloor heating throughout the interior area, LED lighting, designer kitchen with NEFF appliances, dressing areas in the bedrooms and large porcelain floors. This amazing urbanization has the best common areas on the Costa del Sol, owners can enjoy an HD Home Cinema with the latest image and sound technology, gym, Premium wine cellar, social club, business centre and a complete SPA which includes a thermal area, Jacuzzi, sauna, Turkish bath and hydro massage showers. For those who like life outside, they can enjoy 2 outdoor pools, one of them infinity type with panoramic views of the sea; the other with a bar area and beach edge. It is a closed complex with a concierge service and security control with 24-hour surveillance cameras.