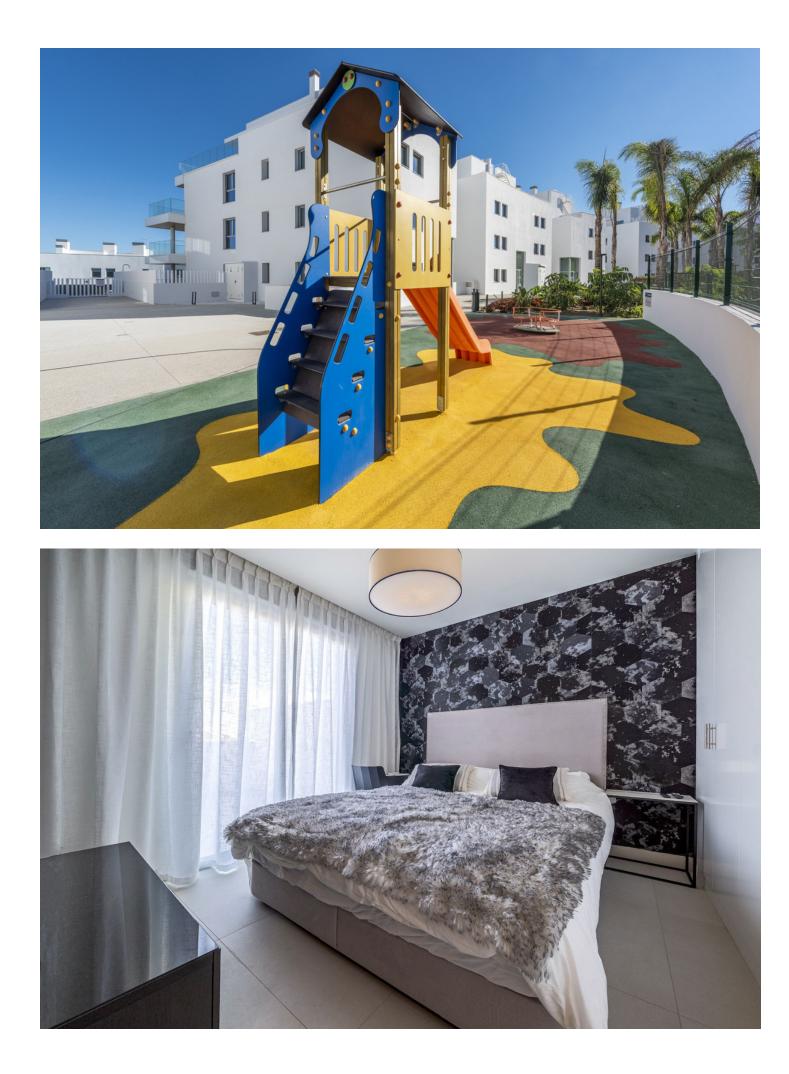

## Apartment

Community: 4,656 EUR / year

IBI: 980 EUR / year

Spectacular penthouse with solarium with panoramic views of the sea facing the Calanova golf course. The property is located in the highest portal of the complex, it enjoys the best views and privacy. The penthouse with a 180m2 terrace and solarium with a lounge area, outdoor dining room from which to enjoy the best views. From the terrace you can access the solarium, the area with the most privacy and where you can set up an outdoor kitchen area with a chill out area. It has a living-dining room, an equipped open-plan kitchen, 2 bedrooms with 2 en-suite bathrooms and a guest toilet. 2 parking spaces are included with direct elevator access from the property, and a large storage room. The penthouse is designed using the best construction materials and the most modern technology on the market. It has hot/cold air conditioning controlled by the best Air Zone home automation control system, underfloor heating throughout the interior area, LED lighting, designer kitchen with NEFF appliances, dressing areas in the bedrooms and large porcelain floors. This amazing urbanization has the best common areas on the Costa del Sol, owners can enjoy an HD Home Cinema with the latest image and sound technology, gym, Premium wine cellar, social club, business centre and a complete SPA which includes a thermal area, Jacuzzi, sauna, Turkish bath and hydro massage showers. For those who like life outside, they can enjoy 2 outdoor pools, one of them infinity type with panoramic views of the sea; the other with a bar area and beach edge. It is a closed complex with a concierge service and security control with 24-hour surveillance cameras.