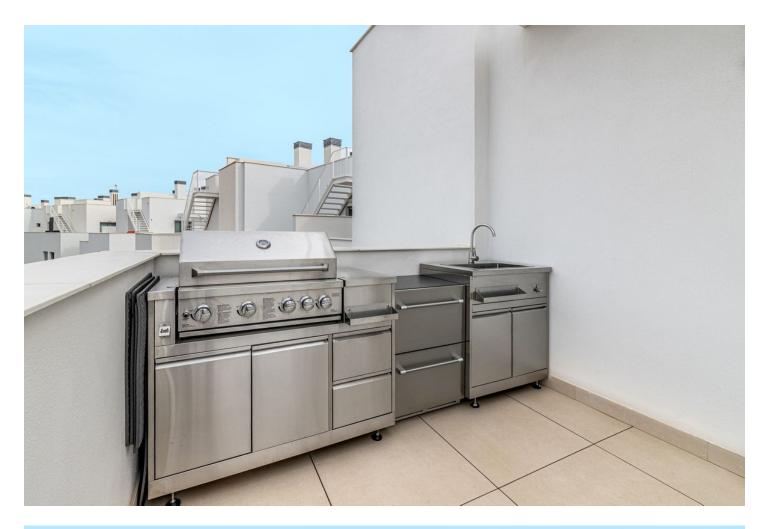

## Apartment

Community: 4,656 EUR / year

IBI: 980 EUR / year

Spectacular penthouse with solarium with panoramic views of the sea facing the Calanova golf course. The property is located in the highest portal of the complex, it enjoys the best views and privacy. The penthouse with a 180m2 terrace and solarium with a lounge area, outdoor dining room from which to enjoy the best views. From the terrace you can access the solarium, the area with the most privacy and where you can set up an outdoor kitchen area with a chill out area. It has a living-dining room, an equipped open-plan kitchen, 2 bedrooms with 2 en-suite bathrooms and a guest toilet. 2 parking spaces are included with direct elevator access from the property, and a large storage room. The penthouse is designed using the best construction materials and the most modern technology on the market. It has hot/cold air conditioning controlled by the best Air Zone home automation control system, underfloor heating throughout the interior area, LED lighting, designer kitchen with NEFF appliances, dressing areas in the bedrooms and large porcelain floors. This amazing urbanization has the best common areas on the Costa del Sol, owners can enjoy an HD Home Cinema with the latest image and sound technology, gym, Premium wine cellar, social club, business centre and a complete SPA which includes a thermal area, Jacuzzi, sauna, Turkish bath and hydro massage showers. For those who like life outside, they can enjoy 2 outdoor pools, one of them infinity type with panoramic views of the sea; the other with a bar area and beach edge. It is a closed complex with a concierge service and security control with 24-hour surveillance cameras.