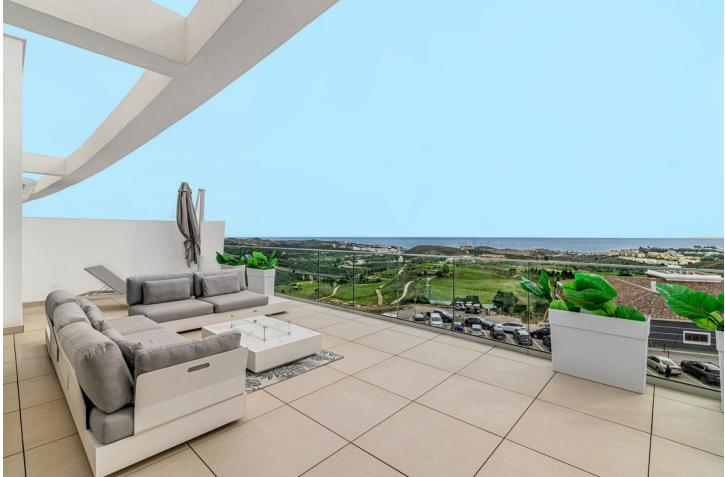

## Apartment

Community: 4,656 EUR / year

IBI: 980 EUR / year

Spectacular penthouse with solarium with panoramic views of the sea facing the Calanova golf course. The property is located in the highest portal of the complex, it enjoys the best views and privacy. The penthouse with a 180m2 terrace and solarium with a lounge area, outdoor dining room from which to enjoy the best views. From the terrace you can access the solarium, the area with the most privacy and where you can set up an outdoor kitchen area with a chill out area. It has a living-dining room, an equipped open-plan kitchen, 2 bedrooms with 2 en-suite bathrooms and a guest toilet. 2 parking spaces are included with direct elevator access from the property, and a large storage room. The penthouse is designed using the best construction materials and the most modern technology on the market. It has hot/cold air conditioning controlled by the best Air Zone home automation control system, underfloor heating throughout the interior area, LED lighting, designer kitchen with NEFF appliances, dressing areas in the bedrooms and large porcelain floors. This amazing urbanization has the best common areas on the Costa del Sol, owners can enjoy an HD Home Cinema with the latest image and sound technology, gym, Premium wine cellar, social club, business centre and a complete SPA which includes a thermal area, Jacuzzi, sauna, Turkish bath and hydro massage showers. For those who like life outside, they can enjoy 2 outdoor pools, one of them infinity type with panoramic views of the sea; the other with a bar area and beach edge. It is a closed complex with a concierge service and security control with 24-hour surveillance cameras.