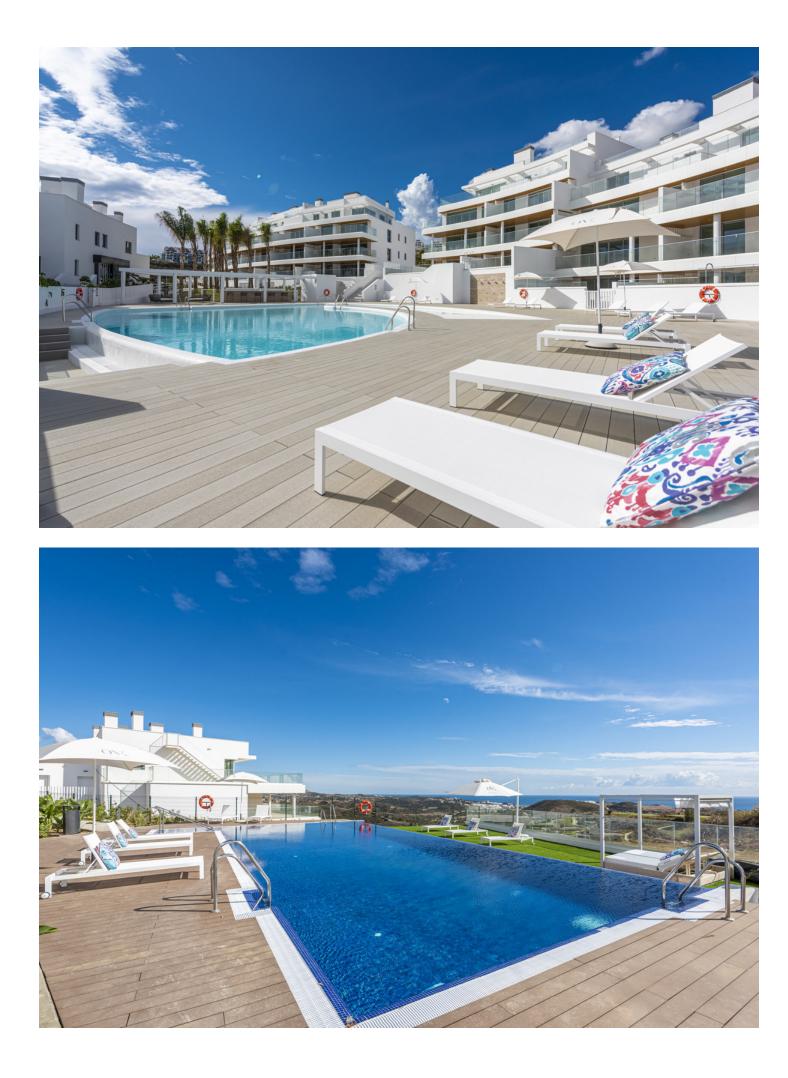

## Apartment

Community: 4,656 EUR / year

IBI: 980 EUR / year

Spectacular penthouse with solarium with panoramic views of the sea facing the Calanova golf course. The property is located in the highest portal of the complex, it enjoys the best views and privacy. The penthouse with a 180m2 terrace and solarium with a lounge area, outdoor dining room from which to enjoy the best views. From the terrace you can access the solarium, the area with the most privacy and where you can set up an outdoor kitchen area with a chill out area. It has a living-dining room, an equipped open-plan kitchen, 2 bedrooms with 2 en-suite bathrooms and a guest toilet. 2 parking spaces are included with direct elevator access from the property, and a large storage room. The penthouse is designed using the best construction materials and the most modern technology on the market. It has hot/cold air conditioning controlled by the best Air Zone home automation control system, underfloor heating throughout the interior area, LED lighting, designer kitchen with NEFF appliances, dressing areas in the bedrooms and large porcelain floors. This amazing urbanization has the best common areas on the Costa del Sol, owners can enjoy an HD Home Cinema with the latest image and sound technology, gym, Premium wine cellar, social club, business centre and a complete SPA which includes a thermal area, Jacuzzi, sauna, Turkish bath and hydro massage showers. For those who like life outside, they can enjoy 2 outdoor pools, one of them infinity type with panoramic views of the sea; the other with a bar area and beach edge. It is a closed complex with a concierge service and security control with 24-hour surveillance cameras.