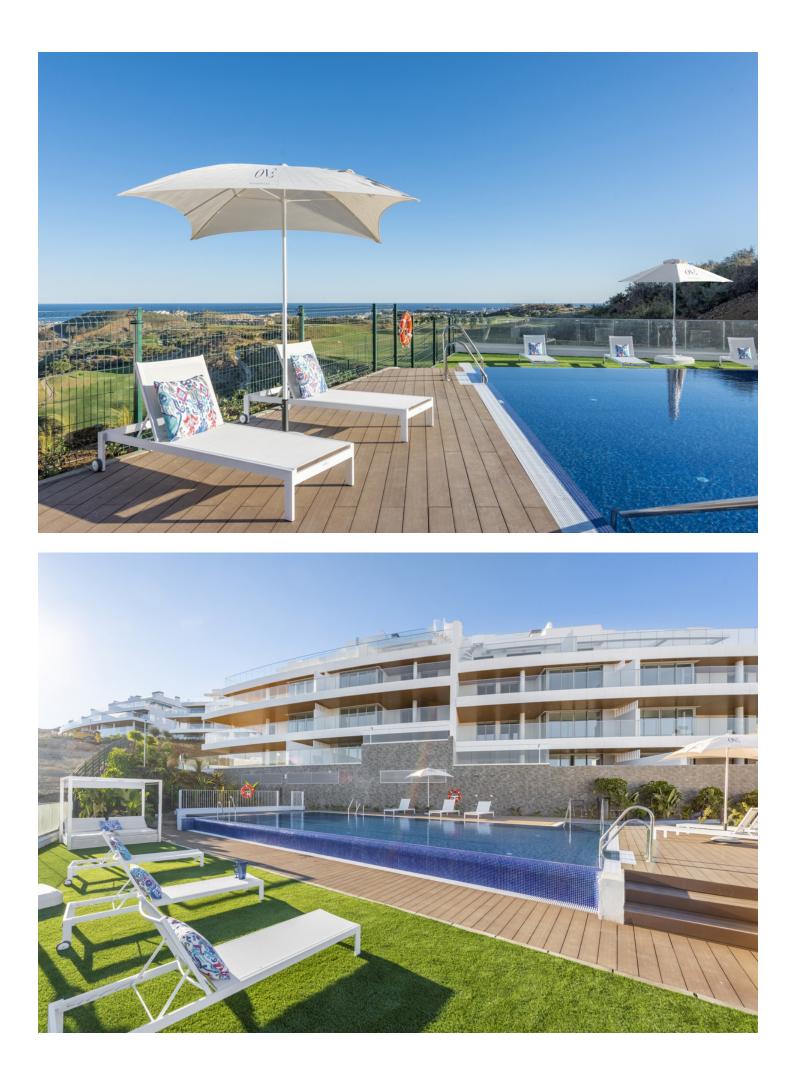

## Apartment

Community: 4,656 EUR / year

IBI: 980 EUR / year

Spectacular penthouse with solarium with panoramic views of the sea facing the Calanova golf course. The property is located in the highest portal of the complex, it enjoys the best views and privacy. The penthouse with a 180m2 terrace and solarium with a lounge area, outdoor dining room from which to enjoy the best views. From the terrace you can access the solarium, the area with the most privacy and where you can set up an outdoor kitchen area with a chill out area. It has a living-dining room, an equipped open-plan kitchen, 2 bedrooms with 2 en-suite bathrooms and a guest toilet. 2 parking spaces are included with direct elevator access from the property, and a large storage room. The penthouse is designed using the best construction materials and the most modern technology on the market. It has hot/cold air conditioning controlled by the best Air Zone home automation control system, underfloor heating throughout the interior area, LED lighting, designer kitchen with NEFF appliances, dressing areas in the bedrooms and large porcelain floors. This amazing urbanization has the best common areas on the Costa del Sol, owners can enjoy an HD Home Cinema with the latest image and sound technology, gym, Premium wine cellar, social club, business centre and a complete SPA which includes a thermal area, Jacuzzi, sauna, Turkish bath and hydro massage showers. For those who like life outside, they can enjoy 2 outdoor pools, one of them infinity type with panoramic views of the sea; the other with a bar area and beach edge. It is a closed complex with a concierge service and security control with 24-hour surveillance cameras.