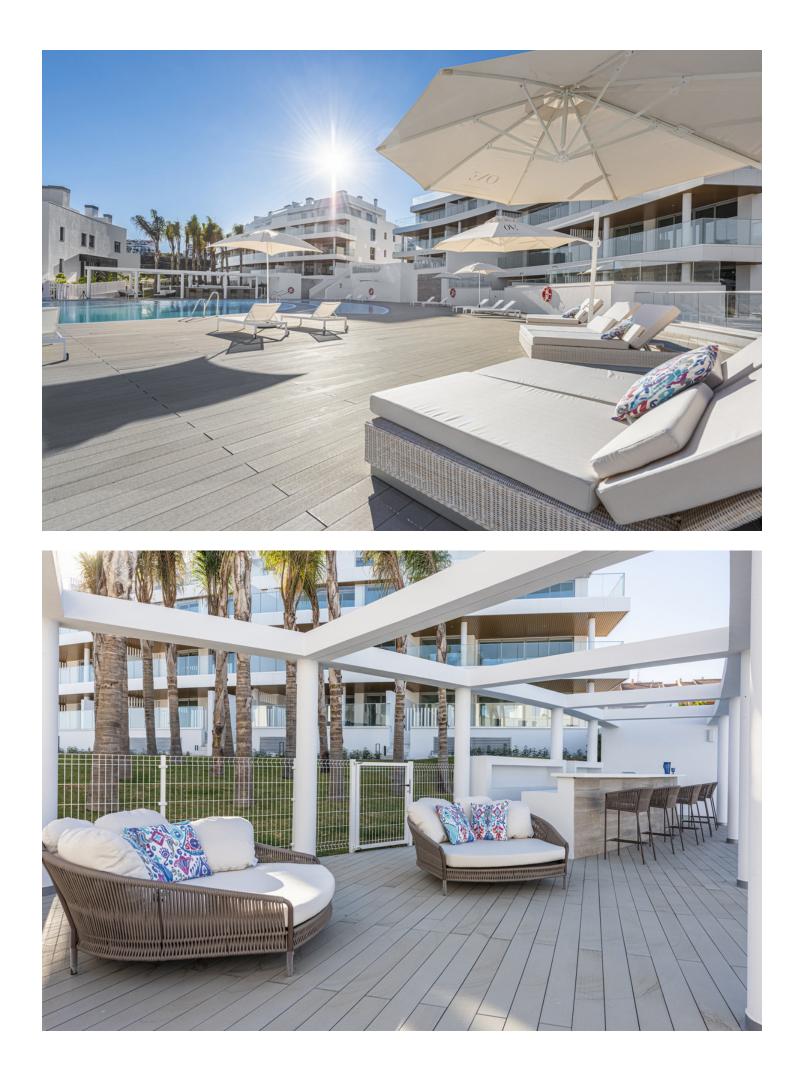

## Apartment

Community: 4,656 EUR / year

IBI: 980 EUR / year

Spectacular penthouse with solarium with panoramic views of the sea facing the Calanova golf course. The property is located in the highest portal of the complex, it enjoys the best views and privacy. The penthouse with a 180m2 terrace and solarium with a lounge area, outdoor dining room from which to enjoy the best views. From the terrace you can access the solarium, the area with the most privacy and where you can set up an outdoor kitchen area with a chill out area. It has a living-dining room, an equipped open-plan kitchen, 2 bedrooms with 2 en-suite bathrooms and a guest toilet. 2 parking spaces are included with direct elevator access from the property, and a large storage room. The penthouse is designed using the best construction materials and the most modern technology on the market. It has hot/cold air conditioning controlled by the best Air Zone home automation control system, underfloor heating throughout the interior area, LED lighting, designer kitchen with NEFF appliances, dressing areas in the bedrooms and large porcelain floors. This amazing urbanization has the best common areas on the Costa del Sol, owners can enjoy an HD Home Cinema with the latest image and sound technology, gym, Premium wine cellar, social club, business centre and a complete SPA which includes a thermal area, Jacuzzi, sauna, Turkish bath and hydro massage showers. For those who like life outside, they can enjoy 2 outdoor pools, one of them infinity type with panoramic views of the sea; the other with a bar area and beach edge. It is a closed complex with a concierge service and security control with 24-hour surveillance cameras.