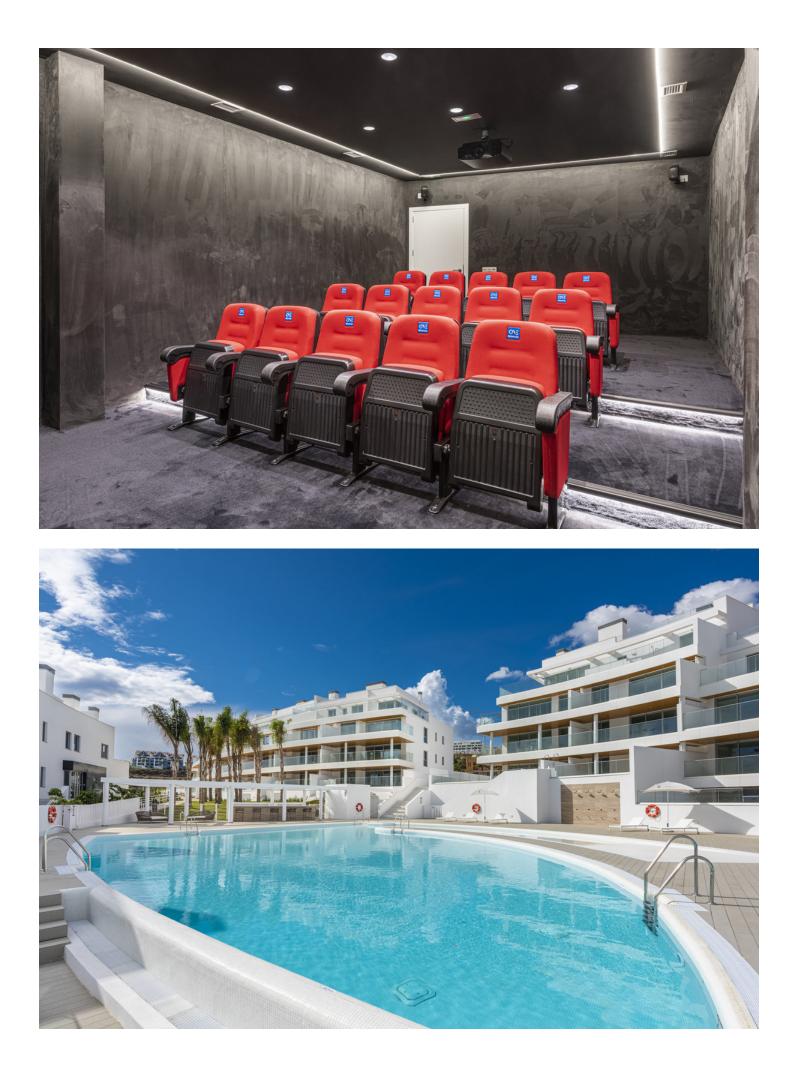

## Apartment

Community: 4,656 EUR / year

IBI: 980 EUR / year

Spectacular penthouse with solarium with panoramic views of the sea facing the Calanova golf course. The property is located in the highest portal of the complex, it enjoys the best views and privacy. The penthouse with a 180m2 terrace and solarium with a lounge area, outdoor dining room from which to enjoy the best views. From the terrace you can access the solarium, the area with the most privacy and where you can set up an outdoor kitchen area with a chill out area. It has a living-dining room, an equipped open-plan kitchen, 2 bedrooms with 2 en-suite bathrooms and a guest toilet. 2 parking spaces are included with direct elevator access from the property, and a large storage room. The penthouse is designed using the best construction materials and the most modern technology on the market. It has hot/cold air conditioning controlled by the best Air Zone home automation control system, underfloor heating throughout the interior area, LED lighting, designer kitchen with NEFF appliances, dressing areas in the bedrooms and large porcelain floors. This amazing urbanization has the best common areas on the Costa del Sol, owners can enjoy an HD Home Cinema with the latest image and sound technology, gym, Premium wine cellar, social club, business centre and a complete SPA which includes a thermal area, Jacuzzi, sauna, Turkish bath and hydro massage showers. For those who like life outside, they can enjoy 2 outdoor pools, one of them infinity type with panoramic views of the sea; the other with a bar area and beach edge. It is a closed complex with a concierge service and security control with 24-hour surveillance cameras.