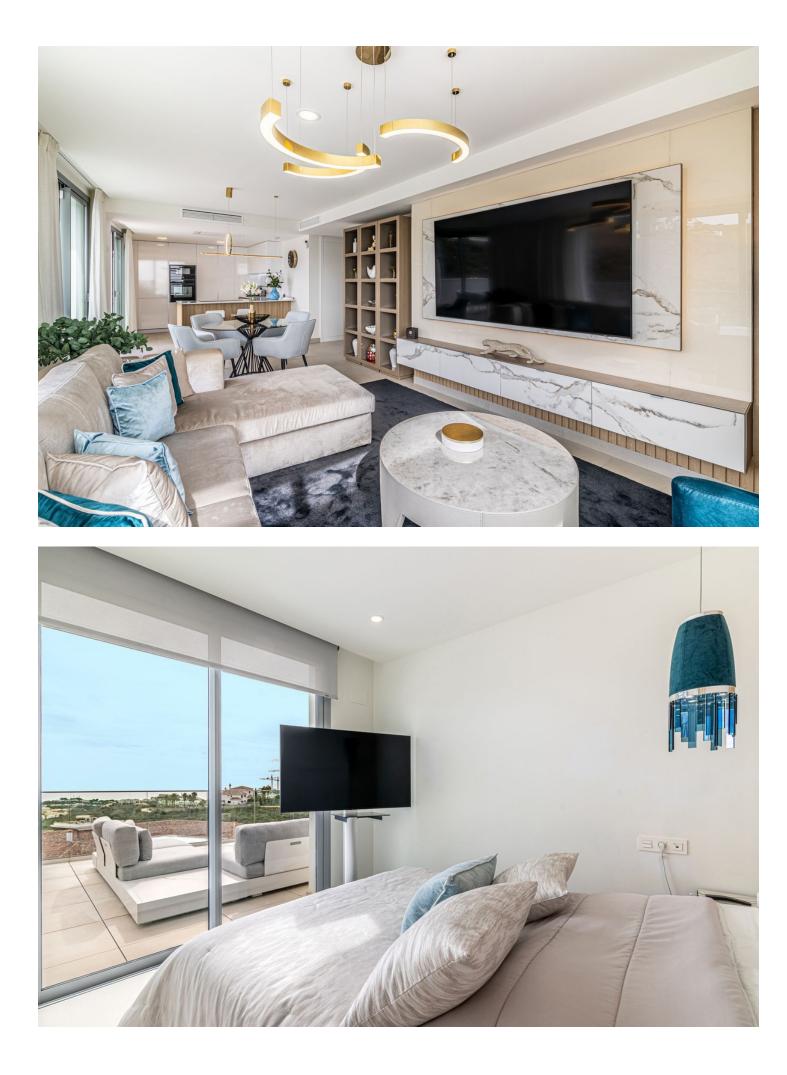

## Apartment

Community: 4,656 EUR / year

IBI: 980 EUR / year

Spectacular penthouse with solarium with panoramic views of the sea facing the Calanova golf course. The property is located in the highest portal of the complex, it enjoys the best views and privacy. The penthouse with a 180m2 terrace and solarium with a lounge area, outdoor dining room from which to enjoy the best views. From the terrace you can access the solarium, the area with the most privacy and where you can set up an outdoor kitchen area with a chill out area. It has a living-dining room, an equipped open-plan kitchen, 2 bedrooms with 2 en-suite bathrooms and a guest toilet. 2 parking spaces are included with direct elevator access from the property, and a large storage room. The penthouse is designed using the best construction materials and the most modern technology on the market. It has hot/cold air conditioning controlled by the best Air Zone home automation control system, underfloor heating throughout the interior area, LED lighting, designer kitchen with NEFF appliances, dressing areas in the bedrooms and large porcelain floors. This amazing urbanization has the best common areas on the Costa del Sol, owners can enjoy an HD Home Cinema with the latest image and sound technology, gym, Premium wine cellar, social club, business centre and a complete SPA which includes a thermal area, Jacuzzi, sauna, Turkish bath and hydro massage showers. For those who like life outside, they can enjoy 2 outdoor pools, one of them infinity type with panoramic views of the sea; the other with a bar area and beach edge. It is a closed complex with a concierge service and security control with 24-hour surveillance cameras.