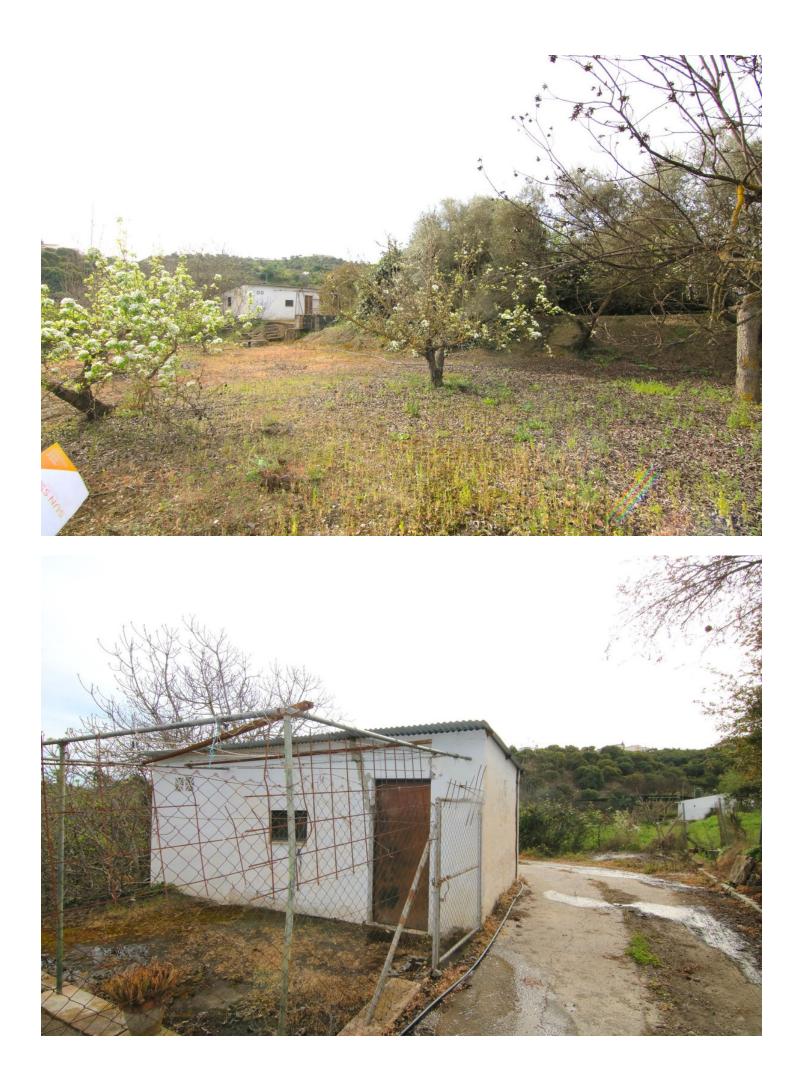

## Coín

Plot

IBI: 45 EUR / year

Rubbish: 96 EUR / year

🔙 3357 m2

Rustic finca with farmhouse only 5 minutes from Coín by car. The land has two constructions, one of them as a farmhouse of 72 meters currently registered, pool and bbq. Land of 3.357 meters with a variety of fruit trees, such as walnut, lemon, orange trees.... In an area with plenty of water. The road is asphalted in its totality. Due to the size and quality of the land, it is possible to build future buildings as a farm.