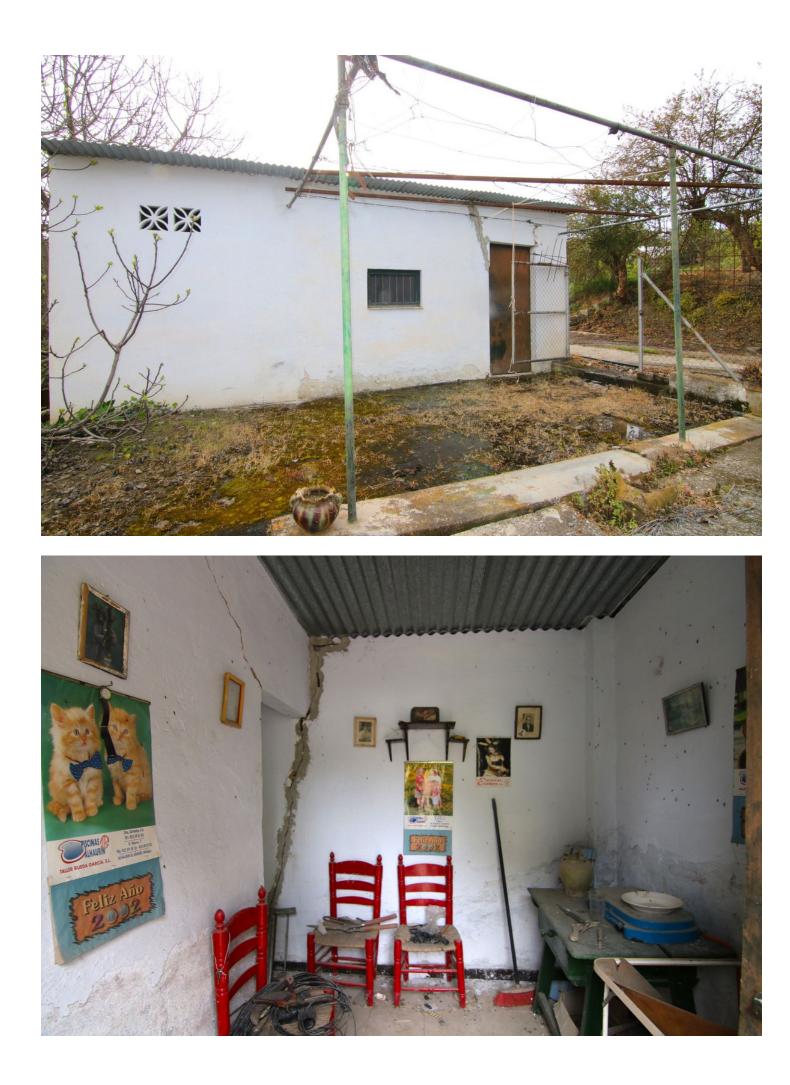

## Coín

Plot

IBI: 45 EUR / year

Rubbish: 96 EUR / year

🔙 3357 m2

Rustic finca with farmhouse only 5 minutes from Coín by car. The land has two constructions, one of them as a farmhouse of 72 meters currently registered, pool and bbq. Land of 3.357 meters with a variety of fruit trees, such as walnut, lemon, orange trees.... In an area with plenty of water. The road is asphalted in its totality. Due to the size and quality of the land, it is possible to build future buildings as a farm.