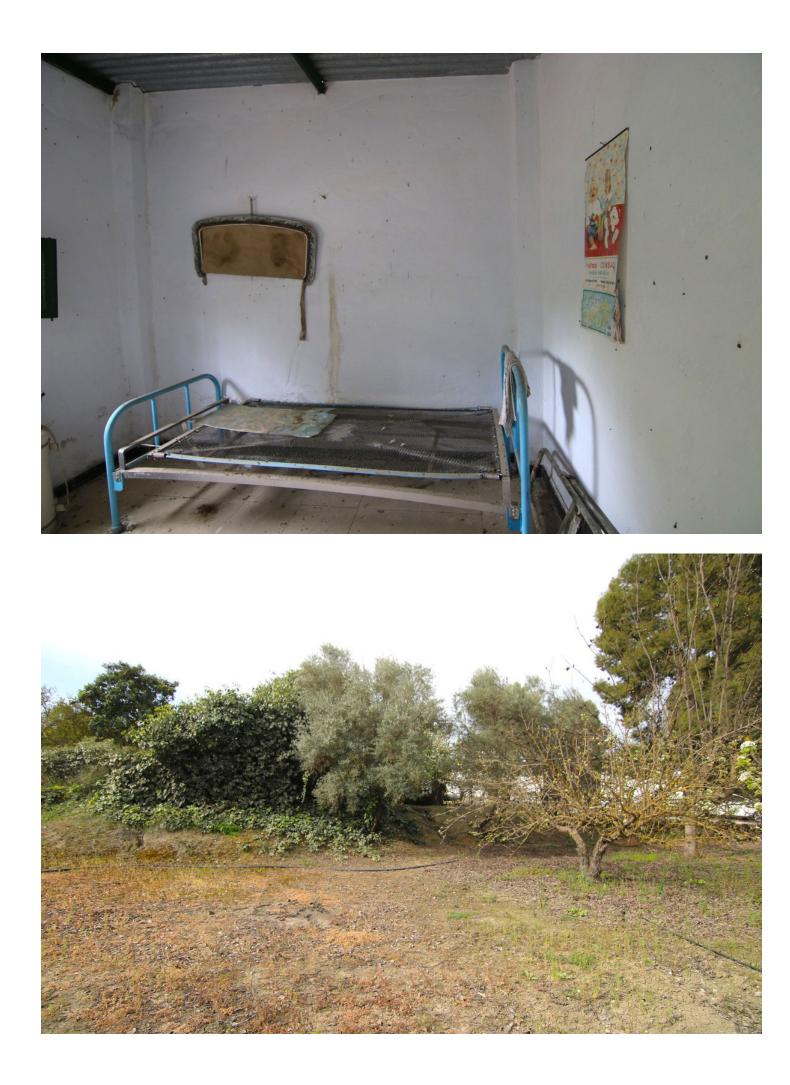

## Coín

Plot

IBI: 45 EUR / year

Rubbish: 96 EUR / year

🔙 3357 m2

Rustic finca with farmhouse only 5 minutes from Coín by car. The land has two constructions, one of them as a farmhouse of 72 meters currently registered, pool and bbq. Land of 3.357 meters with a variety of fruit trees, such as walnut, lemon, orange trees.... In an area with plenty of water. The road is asphalted in its totality. Due to the size and quality of the land, it is possible to build future buildings as a farm.