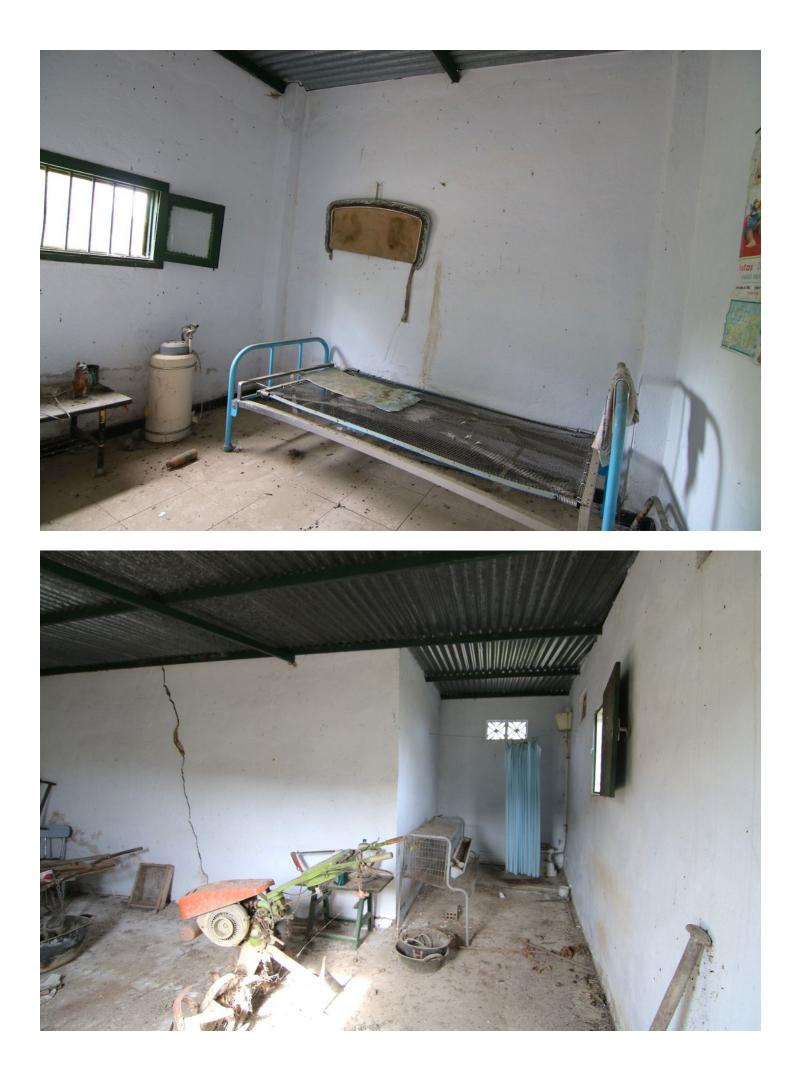

## Coín

Plot

IBI: 45 EUR / year

Rubbish: 96 EUR / year

🔙 3357 m2

Rustic finca with farmhouse only 5 minutes from Coín by car. The land has two constructions, one of them as a farmhouse of 72 meters currently registered, pool and bbq. Land of 3.357 meters with a variety of fruit trees, such as walnut, lemon, orange trees.... In an area with plenty of water. The road is asphalted in its totality. Due to the size and quality of the land, it is possible to build future buildings as a farm.