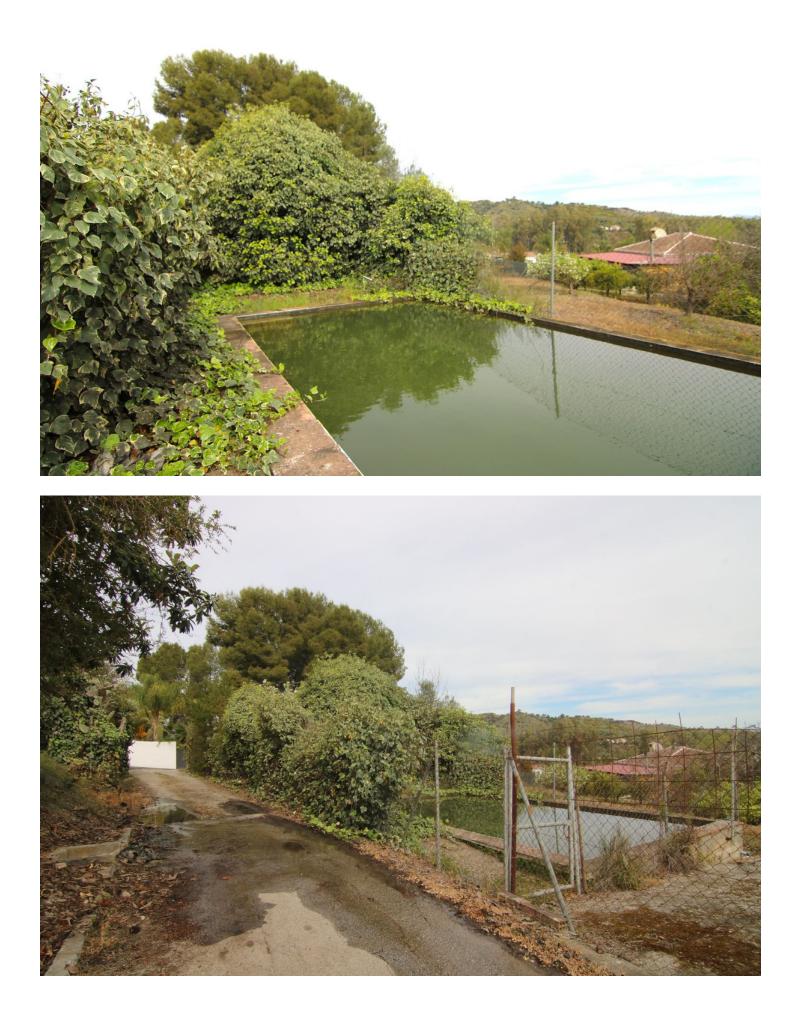

## Coín

Plot

IBI: 45 EUR / year

Rubbish: 96 EUR / year

🔙 3357 m2

Rustic finca with farmhouse only 5 minutes from Coín by car. The land has two constructions, one of them as a farmhouse of 72 meters currently registered, pool and bbq. Land of 3.357 meters with a variety of fruit trees, such as walnut, lemon, orange trees.... In an area with plenty of water. The road is asphalted in its totality. Due to the size and quality of the land, it is possible to build future buildings as a farm.