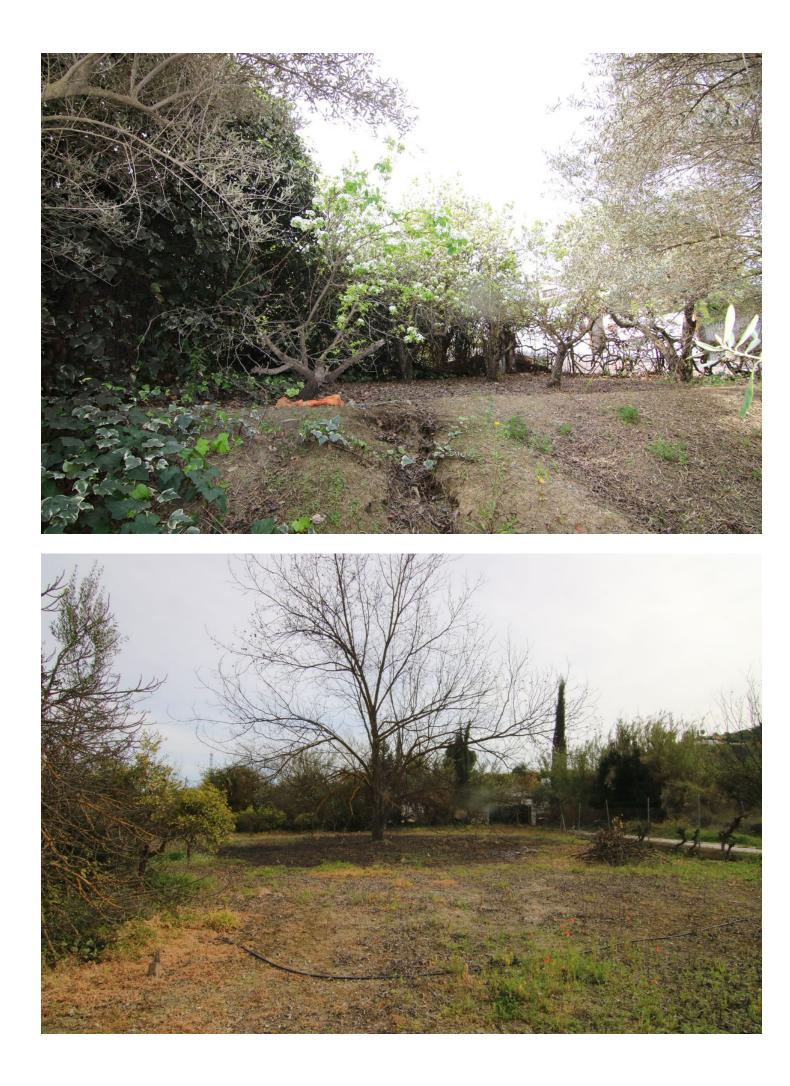

## Coín

Plot

IBI: 45 EUR / year

Rubbish: 96 EUR / year

🔙 3357 m2

Rustic finca with farmhouse only 5 minutes from Coín by car. The land has two constructions, one of them as a farmhouse of 72 meters currently registered, pool and bbq. Land of 3.357 meters with a variety of fruit trees, such as walnut, lemon, orange trees.... In an area with plenty of water. The road is asphalted in its totality. Due to the size and quality of the land, it is possible to build future buildings as a farm.