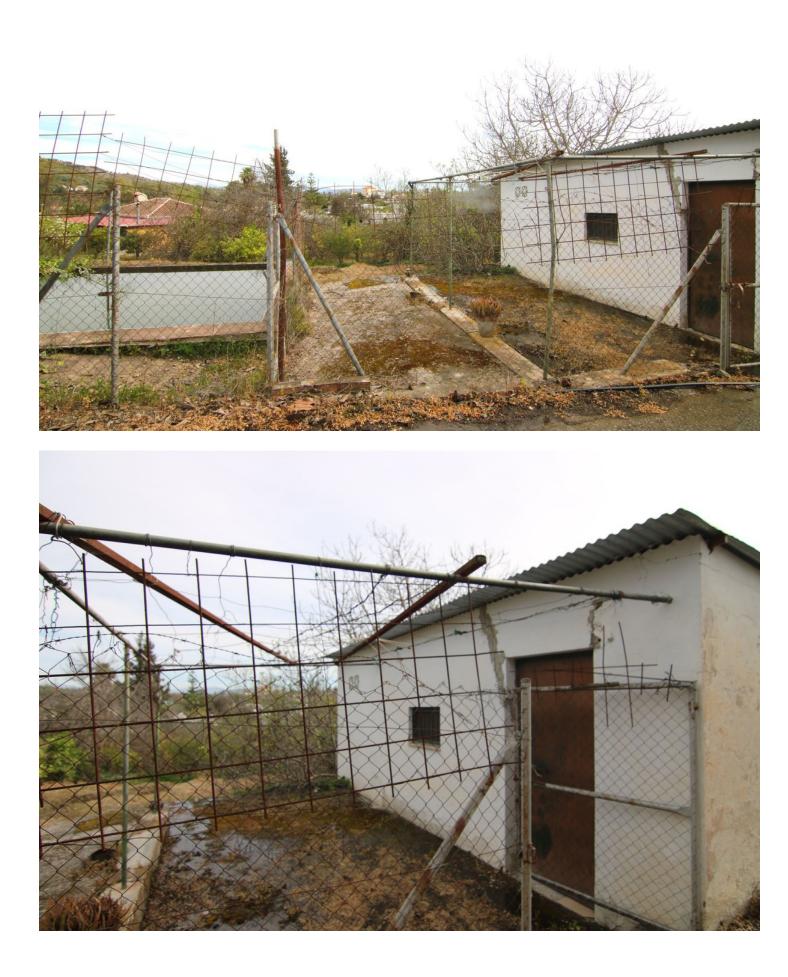

## Coín

Plot

IBI: 45 EUR / year

Rubbish: 96 EUR / year

🔙 3357 m2

Rustic finca with farmhouse only 5 minutes from Coín by car. The land has two constructions, one of them as a farmhouse of 72 meters currently registered, pool and bbq. Land of 3.357 meters with a variety of fruit trees, such as walnut, lemon, orange trees.... In an area with plenty of water. The road is asphalted in its totality. Due to the size and quality of the land, it is possible to build future buildings as a farm.