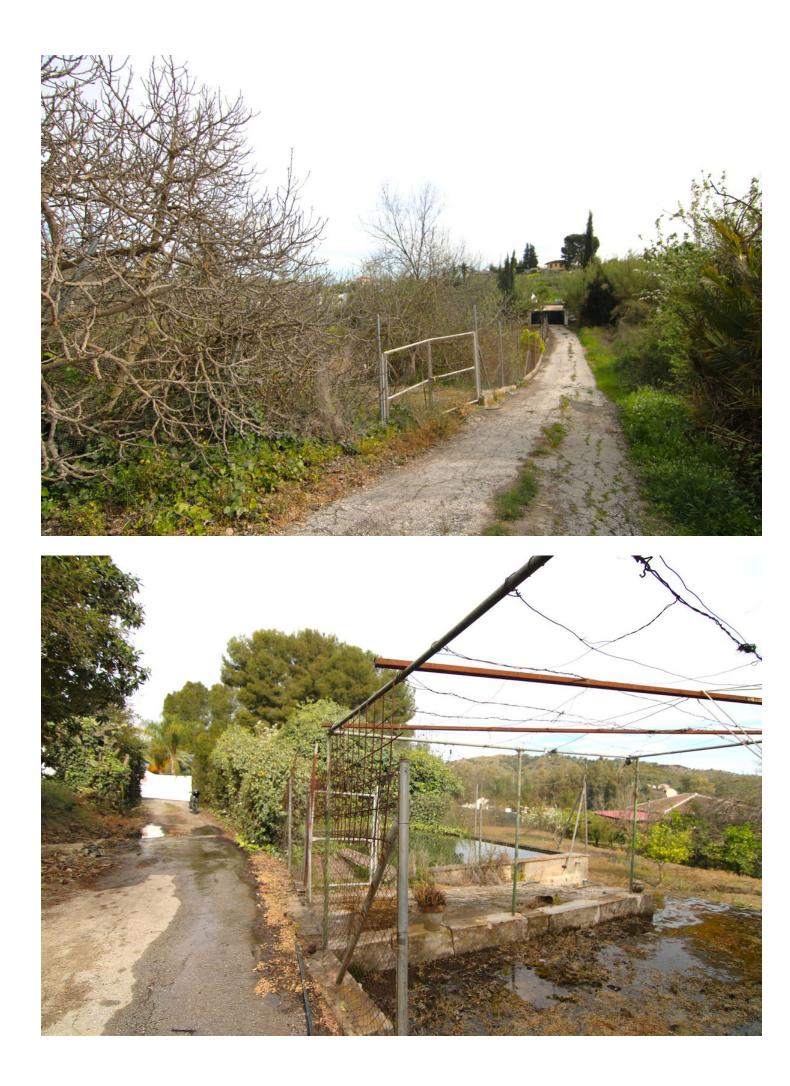

## Coín

Plot

IBI: 45 EUR / year

Rubbish: 96 EUR / year

🔙 3357 m2

Rustic finca with farmhouse only 5 minutes from Coín by car. The land has two constructions, one of them as a farmhouse of 72 meters currently registered, pool and bbq. Land of 3.357 meters with a variety of fruit trees, such as walnut, lemon, orange trees.... In an area with plenty of water. The road is asphalted in its totality. Due to the size and quality of the land, it is possible to build future buildings as a farm.