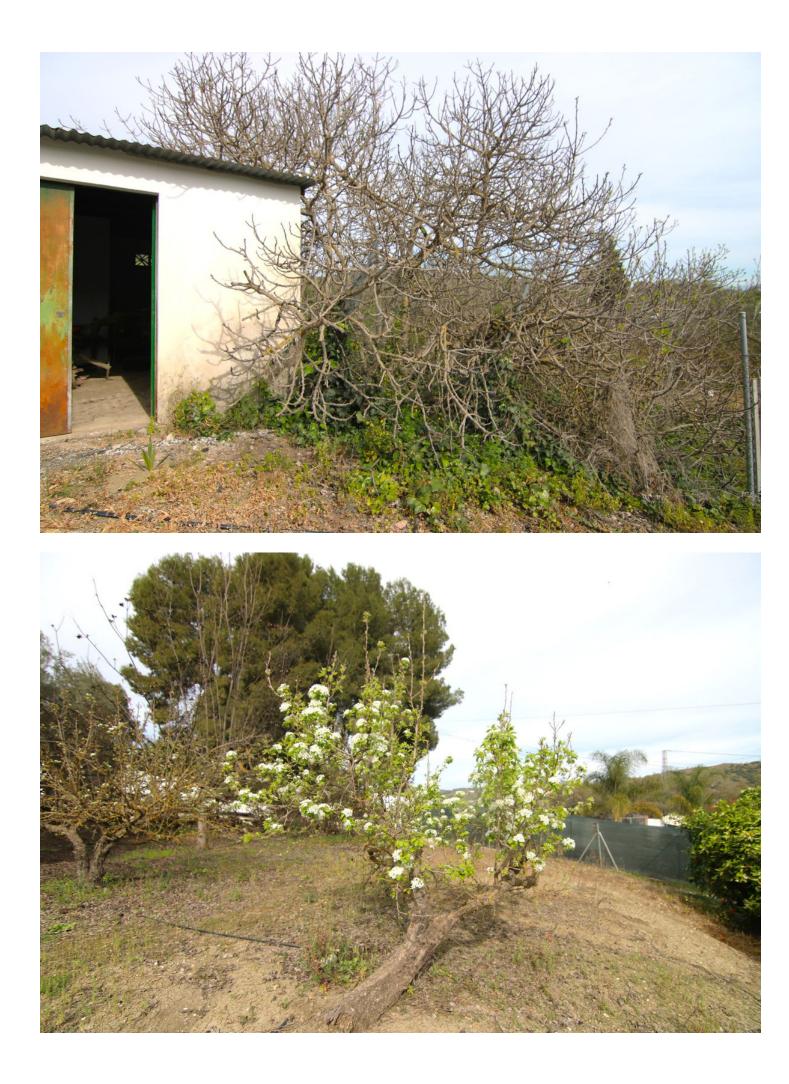

## Coín

Plot

IBI: 45 EUR / year

Rubbish: 96 EUR / year

🔙 3357 m2

Rustic finca with farmhouse only 5 minutes from Coín by car. The land has two constructions, one of them as a farmhouse of 72 meters currently registered, pool and bbq. Land of 3.357 meters with a variety of fruit trees, such as walnut, lemon, orange trees.... In an area with plenty of water. The road is asphalted in its totality. Due to the size and quality of the land, it is possible to build future buildings as a farm.