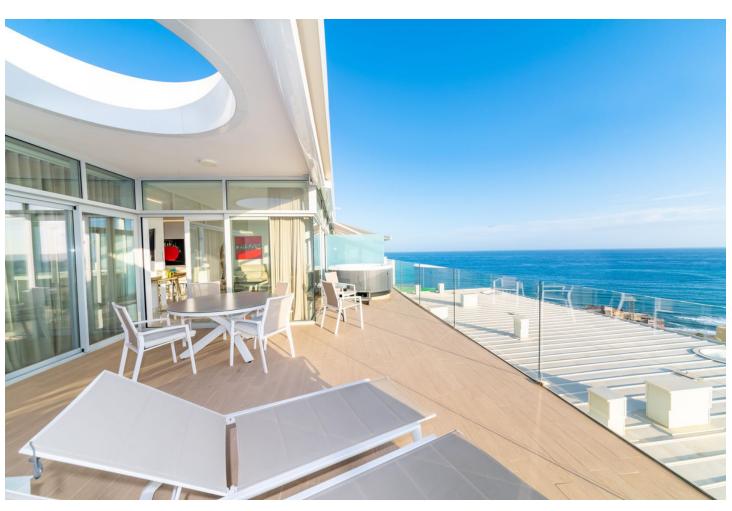

## Sales - Apartment - Benalmadena 1.100.000€

Benalmadena Apartment

Community: 2,640 EUR / year IBI: 869 EUR / year

3

2

133 m<sup>2</sup>

Modern contemporary style penthouse for sale in Benalmadena. Located in a prime area within the Costa del Sol, known for its high value and unique Mediterranean lifestyle, this property offers a strategic position with stunning sea and Fuengirola coastline views. It is only a 15-minute drive from Malaga airport and 20 minutes to Marbella. The development offers an impressive range of unique amenities, including a spa, sports club, swimming pool, tennis and paddle courts, and three restaurants, including one Michelin-starred establishment. Furthermore, the modern hotel Curio Collection by Hilton is nearby, providing additional services. This remarkable penthouse features three bedrooms, two bathrooms, and the best panoramic views available. Equipped with top-quality materials such as Duravit, Hansgrohe, Technal, Porcelanosa, Zampieri, and Saloni, the property has an open-plan kitchen with state-of-the-art appliances. 3 bedroom penthouse at []1.100.000,- MODERN CONTEMPORARY PANORAMIC SEA VIEWS CLOSE TO SEA / ONLY 450 M AWAY CLOSE TO AMENITIES CURIO HOTEL HILTON WITH ALL ITS SERVICES 24 H SECURITY JACUZZI 2 PARKING SPACES STORAGE ROOM