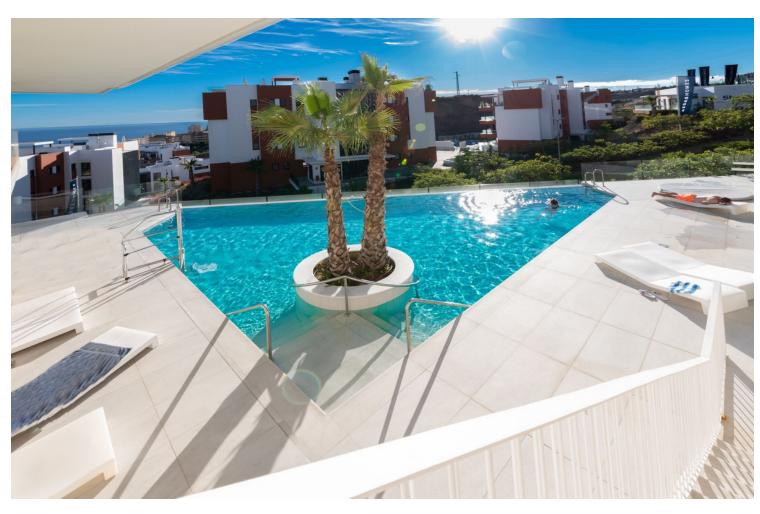

## Sales - Apartment - Benalmadena 1.100.000€

Benalmadena Apartment

Community: 2,640 EUR / year IBI: 869 EUR / year

3

2

133 m<sup>2</sup>

Modern contemporary style penthouse for sale in Benalmadena. Located in a prime area within the Costa del Sol, known for its high value and unique Mediterranean lifestyle, this property offers a strategic position with stunning sea and Fuengirola coastline views. It is only a 15-minute drive from Malaga airport and 20 minutes to Marbella. The development offers an impressive range of unique amenities, including a spa, sports club, swimming pool, tennis and paddle courts, and three restaurants, including one Michelin-starred establishment. Furthermore, the modern hotel Curio Collection by Hilton is nearby, providing additional services. This remarkable penthouse features three bedrooms, two bathrooms, and the best panoramic views available. Equipped with top-quality materials such as Duravit, Hansgrohe, Technal, Porcelanosa, Zampieri, and Saloni, the property has an open-plan kitchen with state-of-the-art appliances. 3 bedroom penthouse at []1.100.000,- MODERN CONTEMPORARY PANORAMIC SEA VIEWS CLOSE TO SEA / ONLY 450 M AWAY CLOSE TO AMENITIES CURIO HOTEL HILTON WITH ALL ITS SERVICES 24 H SECURITY JACUZZI 2 PARKING SPACES STORAGE ROOM