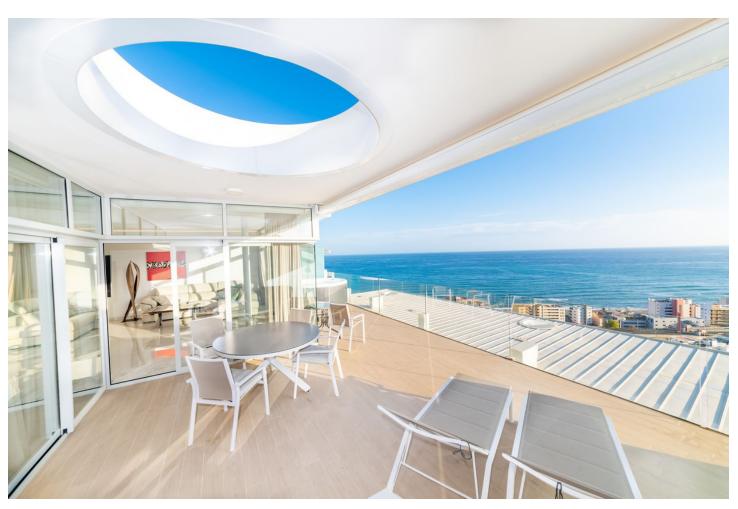

## Sales - Apartment - Benalmadena 1.100.000€

Benalmadena Apartment

Community: 2,640 EUR / year IBI: 869 EUR / year

3

2

133 m<sup>2</sup>

Modern contemporary style penthouse for sale in Benalmadena. Located in a prime area within the Costa del Sol, known for its high value and unique Mediterranean lifestyle, this property offers a strategic position with stunning sea and Fuengirola coastline views. It is only a 15-minute drive from Malaga airport and 20 minutes to Marbella. The development offers an impressive range of unique amenities, including a spa, sports club, swimming pool, tennis and paddle courts, and three restaurants, including one Michelin-starred establishment. Furthermore, the modern hotel Curio Collection by Hilton is nearby, providing additional services. This remarkable penthouse features three bedrooms, two bathrooms, and the best panoramic views available. Equipped with top-quality materials such as Duravit, Hansgrohe, Technal, Porcelanosa, Zampieri, and Saloni, the property has an open-plan kitchen with state-of-the-art appliances. 3 bedroom penthouse at []1.100.000,- MODERN CONTEMPORARY PANORAMIC SEA VIEWS CLOSE TO SEA / ONLY 450 M AWAY CLOSE TO AMENITIES CURIO HOTEL HILTON WITH ALL ITS SERVICES 24 H SECURITY JACUZZI 2 PARKING SPACES STORAGE ROOM