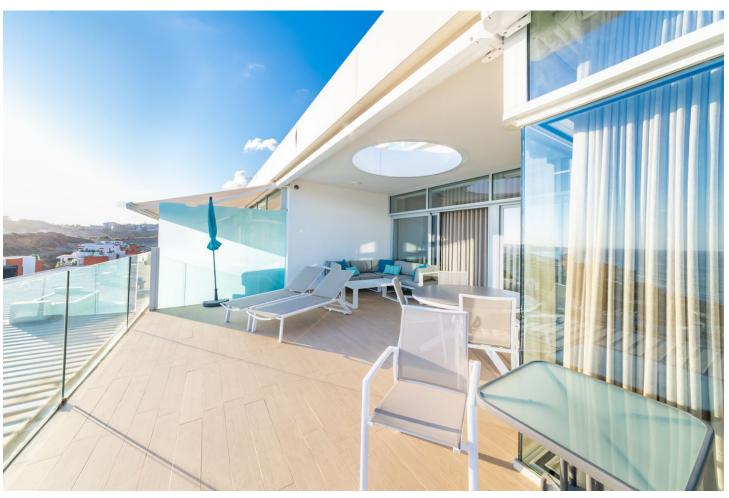

## Sales - Apartment - Benalmadena 1.100.000€

Benalmadena Apartment

Community: 2,640 EUR / year IBI: 869 EUR / year

3

2

133 m<sup>2</sup>

Modern contemporary style penthouse for sale in Benalmadena. Located in a prime area within the Costa del Sol, known for its high value and unique Mediterranean lifestyle, this property offers a strategic position with stunning sea and Fuengirola coastline views. It is only a 15-minute drive from Malaga airport and 20 minutes to Marbella. The development offers an impressive range of unique amenities, including a spa, sports club, swimming pool, tennis and paddle courts, and three restaurants, including one Michelin-starred establishment. Furthermore, the modern hotel Curio Collection by Hilton is nearby, providing additional services. This remarkable penthouse features three bedrooms, two bathrooms, and the best panoramic views available. Equipped with top-quality materials such as Duravit, Hansgrohe, Technal, Porcelanosa, Zampieri, and Saloni, the property has an open-plan kitchen with state-of-the-art appliances. 3 bedroom penthouse at []1.100.000,- MODERN CONTEMPORARY PANORAMIC SEA VIEWS CLOSE TO SEA / ONLY 450 M AWAY CLOSE TO AMENITIES CURIO HOTEL HILTON WITH ALL ITS SERVICES 24 H SECURITY JACUZZI 2 PARKING SPACES STORAGE ROOM