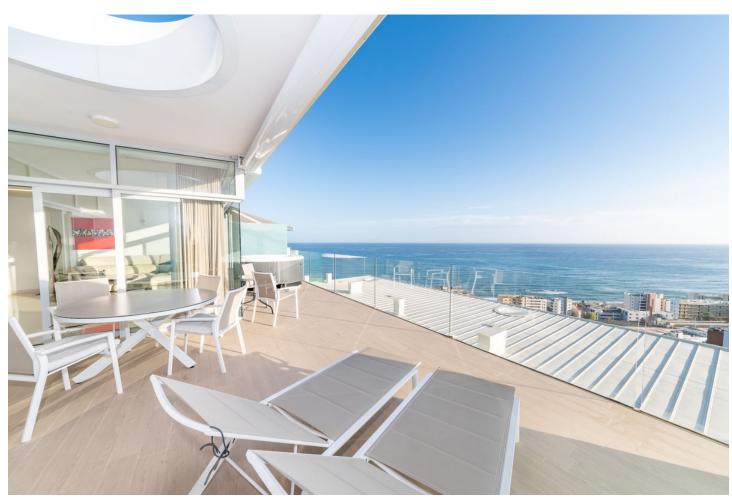

## Sales - Apartment - Benalmadena 1.100.000€

Benalmadena Apartment

Community: 2,640 EUR / year IBI: 869 EUR / year

3

2

133 m<sup>2</sup>

Modern contemporary style penthouse for sale in Benalmadena. Located in a prime area within the Costa del Sol, known for its high value and unique Mediterranean lifestyle, this property offers a strategic position with stunning sea and Fuengirola coastline views. It is only a 15-minute drive from Malaga airport and 20 minutes to Marbella. The development offers an impressive range of unique amenities, including a spa, sports club, swimming pool, tennis and paddle courts, and three restaurants, including one Michelin-starred establishment. Furthermore, the modern hotel Curio Collection by Hilton is nearby, providing additional services. This remarkable penthouse features three bedrooms, two bathrooms, and the best panoramic views available. Equipped with top-quality materials such as Duravit, Hansgrohe, Technal, Porcelanosa, Zampieri, and Saloni, the property has an open-plan kitchen with state-of-the-art appliances. 3 bedroom penthouse at []1.100.000,- MODERN CONTEMPORARY PANORAMIC SEA VIEWS CLOSE TO SEA / ONLY 450 M AWAY CLOSE TO AMENITIES CURIO HOTEL HILTON WITH ALL ITS SERVICES 24 H SECURITY JACUZZI 2 PARKING SPACES STORAGE ROOM