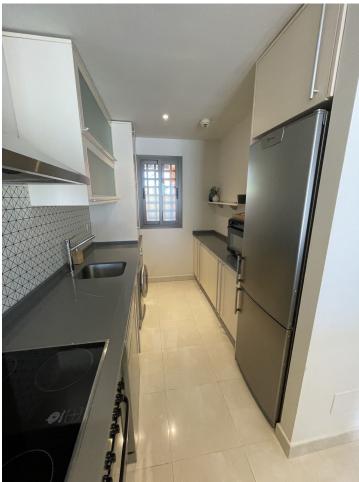

#### Apartment

Community: 2,400 EUR / year IBI: 398 EUR / year

Rubbish: 95 EUR / year

1

Beautiful apartment with beautiful views of the sea, pool and tropical garden, with a southwest orientation. Incl. private parking of approx. 31 m2 and a spacious storage room of approx. 11 m2.. Located a short walk from the beach of Playa de Guadalmansa, on the new Golden Mile. Just a 10-minute drive from Puerto Banus. Some restaurants within walking distance, and a short drive to stores, other restaurants and a private hospital. This conveniently located urbanization called Sotoserena includes two spacious swimming pools, gym, sauna, well-maintained tropical gardens, 24-hour security. The property has an open living and dining room with sliding doors to a private terrace with beautiful sea, pool and garden views; fully equipped open kitchen; and master suite with access to the terrace with fitted wardrobes, marble floors and hot and cold air conditioning.