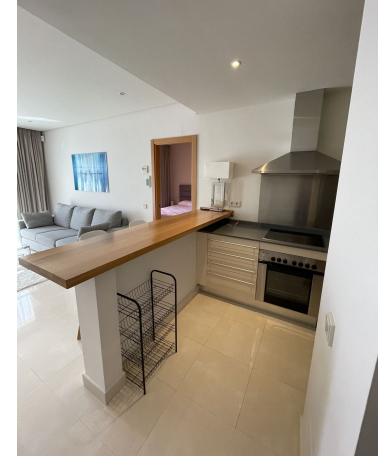

#### Apartment

Community: 2,400 EUR / year IBI: 398 EUR / year

Rubbish: 95 EUR / year

1

Beautiful apartment with beautiful views of the sea, pool and tropical garden, with a southwest orientation. Incl. private parking of approx. 31 m2 and a spacious storage room of approx. 11 m2.. Located a short walk from the beach of Playa de Guadalmansa, on the new Golden Mile. Just a 10-minute drive from Puerto Banus. Some restaurants within walking distance, and a short drive to stores, other restaurants and a private hospital. This conveniently located urbanization called Sotoserena includes two spacious swimming pools, gym, sauna, well-maintained tropical gardens, 24-hour security. The property has an open living and dining room with sliding doors to a private terrace with beautiful sea, pool and garden views; fully equipped open kitchen; and master suite with access to the terrace with fitted wardrobes, marble floors and hot and cold air conditioning.