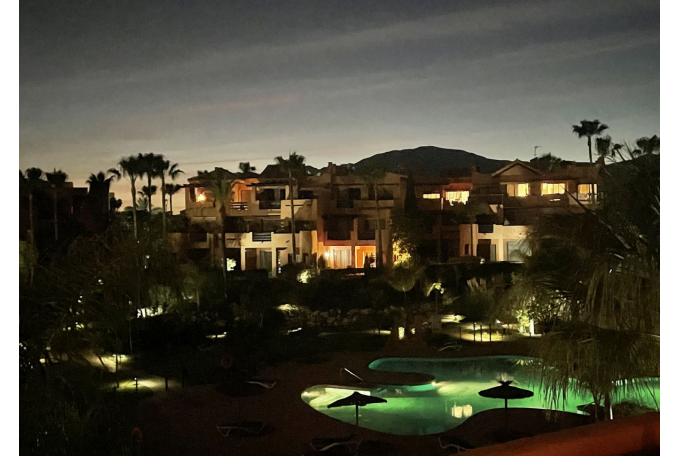

## THE COMPLEX

Sotoserena is a truly luxurious and exclusive complex. It offers 24-hour security so you can enjoy all its services in absolute peace and privacy. The complex has two large swimming pools, for children and for adults, with spectacular waterfalls, surrounded by green areas and tropical gardens that provide an exclusive atmosphere. And if you want to exercise and switch off, the complex boasts a fully-equipped gym and sauna, in addition to having the El Soto golf course.

- Two outdoor pools.
- Spacious green areas and tropical gardens.
- Fully-equipped gym.
  - Sauna.
- Just 600 metres from the beach.
- Next to the El Soto golf course.
- Access control and 24-hour security.
- Concierge service.