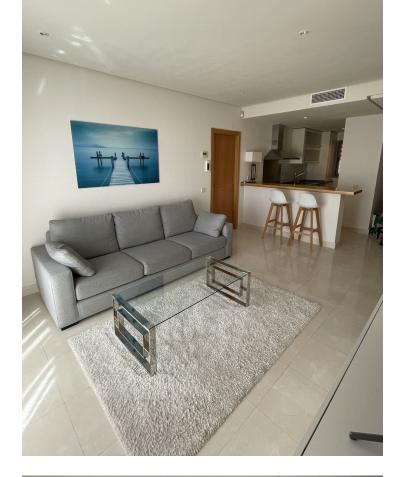

#### Apartment

Community: 2,400 EUR / year IBI: 398 EUR / year

Rubbish: 95 EUR / year

1

Beautiful apartment with beautiful views of the sea, pool and tropical garden, with a southwest orientation. Incl. private parking of approx. 31 m2 and a spacious storage room of approx. 11 m2.. Located a short walk from the beach of Playa de Guadalmansa, on the new Golden Mile. Just a 10-minute drive from Puerto Banus. Some restaurants within walking distance, and a short drive to stores, other restaurants and a private hospital. This conveniently located urbanization called Sotoserena includes two spacious swimming pools, gym, sauna, well-maintained tropical gardens, 24-hour security. The property has an open living and dining room with sliding doors to a private terrace with beautiful sea, pool and garden views; fully equipped open kitchen; and master suite with access to the terrace with fitted wardrobes, marble floors and hot and cold air conditioning.