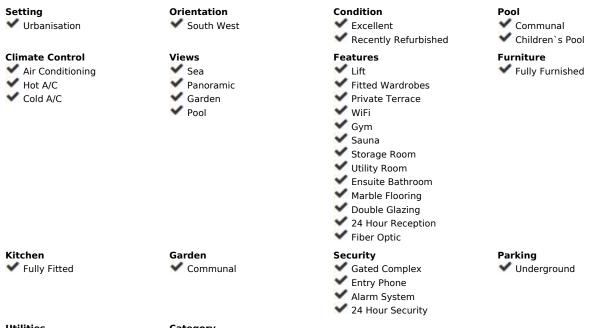

#### Apartment

Community: 2,400 EUR / year IBI: 398 EUR / year

Rubbish: 95 EUR / year

1

Beautiful apartment with beautiful views of the sea, pool and tropical garden, with a southwest orientation. Incl. private parking of approx. 31 m2 and a spacious storage room of approx. 11 m2.. Located a short walk from the beach of Playa de Guadalmansa, on the new Golden Mile. Just a 10-minute drive from Puerto Banus. Some restaurants within walking distance, and a short drive to stores, other restaurants and a private hospital. This conveniently located urbanization called Sotoserena includes two spacious swimming pools, gym, sauna, well-maintained tropical gardens, 24-hour security. The property has an open living and dining room with sliding doors to a private terrace with beautiful sea, pool and garden views; fully equipped open kitchen; and master suite with access to the terrace with fitted wardrobes, marble floors and hot and cold air conditioning.

## THE COMPLEX

Sotoserena is a truly luxurious and exclusive complex. It offers 24-hour security so you can enjoy all its services in absolute peace and privacy. The complex has two large swimming pools, for children and for adults, with spectacular waterfalls, surrounded by green areas and tropical gardens that provide an exclusive atmosphere. And if you want to exercise and switch off, the complex boasts a fully-equipped gym and sauna, in addition to having the El Soto golf course.

- Two outdoor pools.
- Spacious green areas and tropical gardens.
- Fully-equipped gym.
  - Sauna.
- Just 600 metres from the beach.
- Next to the El Soto golf course.
- Access control and 24-hour security.
- Concierge service.