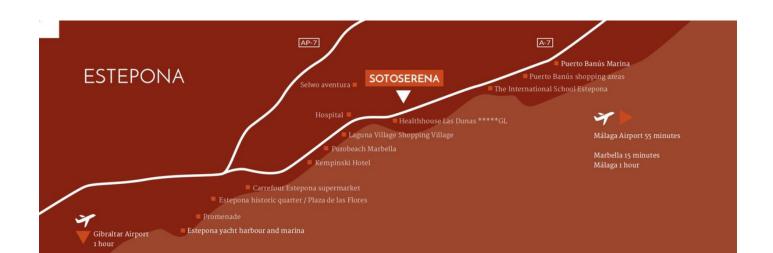

### THE LOCATION

Sotoserena is located in a privileged setting, between Marbella and Estepona, very close to quiet, natural beaches, such as the nearby Playa de los Granados. In addition, the place boasts renowned coastal restaurants, such as Tikitano Restaurant Lounge, and all you need to enjoy yourself as a family: shopping areas, restaurant areas, sports, leisure and a broad range of entertainment.