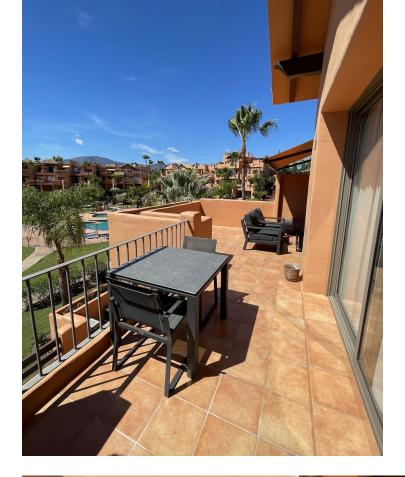

#### Apartment

Community: 2,400 EUR / year IBI: 398 EUR / year

Rubbish: 95 EUR / year

1

Beautiful apartment with beautiful views of the sea, pool and tropical garden, with a southwest orientation. Incl. private parking of approx. 31 m2 and a spacious storage room of approx. 11 m2.. Located a short walk from the beach of Playa de Guadalmansa, on the new Golden Mile. Just a 10-minute drive from Puerto Banus. Some restaurants within walking distance, and a short drive to stores, other restaurants and a private hospital. This conveniently located urbanization called Sotoserena includes two spacious swimming pools, gym, sauna, well-maintained tropical gardens, 24-hour security. The property has an open living and dining room with sliding doors to a private terrace with beautiful sea, pool and garden views; fully equipped open kitchen; and master suite with access to the terrace with fitted wardrobes, marble floors and hot and cold air conditioning.

## THE COMPLEX

Sotoserena is a truly luxurious and exclusive complex. It offers 24-hour security so you can enjoy all its services in absolute peace and privacy. The complex has two large swimming pools, for children and for adults, with spectacular waterfalls, surrounded by green areas and tropical gardens that provide an exclusive atmosphere. And if you want to exercise and switch off, the complex boasts a fully-equipped gym and sauna, in addition to having the El Soto golf course.

- Two outdoor pools.
- Spacious green areas and tropical gardens.
- Fully-equipped gym.
  - Sauna.
- Just 600 metres from the beach.
- Next to the El Soto golf course.
- Access control and 24-hour security.
- Concierge service.