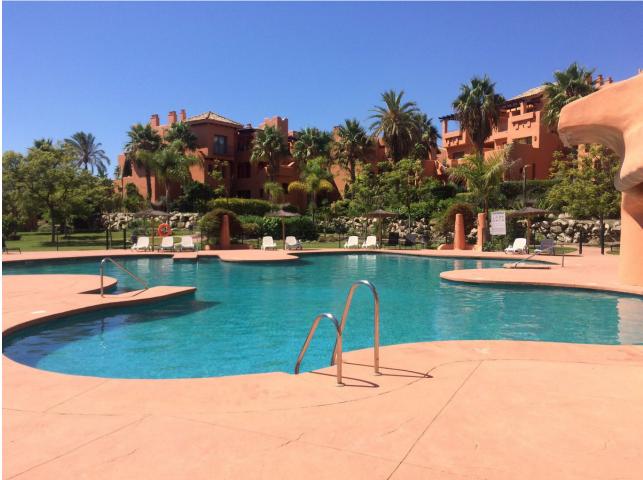

#### Apartment

Community: 2,400 EUR / year IBI: 398 EUR / year

Rubbish: 95 EUR / year

1

Beautiful apartment with beautiful views of the sea, pool and tropical garden, with a southwest orientation. Incl. private parking of approx. 31 m2 and a spacious storage room of approx. 11 m2.. Located a short walk from the beach of Playa de Guadalmansa, on the new Golden Mile. Just a 10-minute drive from Puerto Banus. Some restaurants within walking distance, and a short drive to stores, other restaurants and a private hospital. This conveniently located urbanization called Sotoserena includes two spacious swimming pools, gym, sauna, well-maintained tropical gardens, 24-hour security. The property has an open living and dining room with sliding doors to a private terrace with beautiful sea, pool and garden views; fully equipped open kitchen; and master suite with access to the terrace with fitted wardrobes, marble floors and hot and cold air conditioning.

## THE COMPLEX

Sotoserena is a truly luxurious and exclusive complex. It offers 24-hour security so you can enjoy all its services in absolute peace and privacy. The complex has two large swimming pools, for children and for adults, with spectacular waterfalls, surrounded by green areas and tropical gardens that provide an exclusive atmosphere. And if you want to exercise and switch off, the complex boasts a fully-equipped gym and sauna, in addition to having the El Soto golf course.

- Two outdoor pools.
- Spacious green areas and tropical gardens.
- Fully-equipped gym.
  - Sauna.
- Just 600 metres from the beach.
- Next to the El Soto golf course.
- Access control and 24-hour security.
- Concierge service.