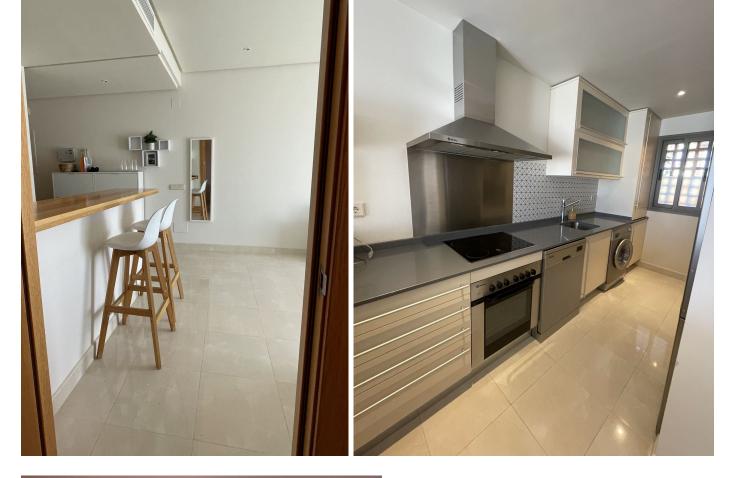

#### Apartment

Community: 2,400 EUR / year IBI: 398 EUR / year

Rubbish: 95 EUR / year

1

Beautiful apartment with beautiful views of the sea, pool and tropical garden, with a southwest orientation. Incl. private parking of approx. 31 m2 and a spacious storage room of approx. 11 m2.. Located a short walk from the beach of Playa de Guadalmansa, on the new Golden Mile. Just a 10-minute drive from Puerto Banus. Some restaurants within walking distance, and a short drive to stores, other restaurants and a private hospital. This conveniently located urbanization called Sotoserena includes two spacious swimming pools, gym, sauna, well-maintained tropical gardens, 24-hour security. The property has an open living and dining room with sliding doors to a private terrace with beautiful sea, pool and garden views; fully equipped open kitchen; and master suite with access to the terrace with fitted wardrobes, marble floors and hot and cold air conditioning.