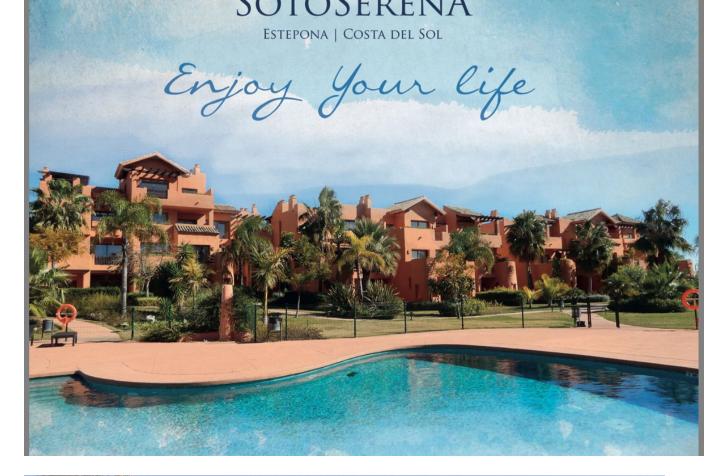

## THE COMPLEX

Sotoserena is a truly luxurious and exclusive complex. It offers 24-hour security so you can enjoy all its services in absolute peace and privacy. The complex has two large swimming pools, for children and for adults, with spectacular waterfalls, surrounded by green areas and tropical gardens that provide an exclusive atmosphere. And if you want to exercise and switch off, the complex boasts a fully-equipped gym and sauna, in addition to having the El Soto golf course.

### THE LOCATION

Sotoserena is located in a privileged setting, between Marbella and Estepona, very close to quiet, natural beaches, such as the nearby Playa de los Granados. In addition, the place boasts renowned coastal restaurants, such as Tikitano Restaurant Lounge, and all you need to enjoy yourself as a family: shopping areas, restaurant areas, sports, leisure and a broad range of entertainment.