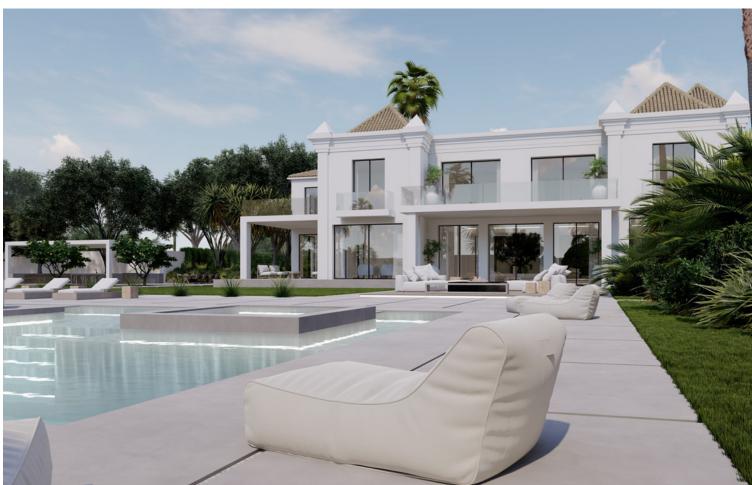

## Sales - House - Estepona 15.000.000€

**Estepona** House

IBI: 9,113 EUR / year Rubbish: 204 EUR / year

10

9

1070 m2

7416 m2

Stunning second-line beach villa in Paraiso Barronal, Estepona. This villa enjoys south orientation and a prime location, steps away from the beach and within a 7-minutes drive to the luxurious harbour of Puerto Banus. The property is distributed over two levels, and comprises, on entrance level: large entrance hall; spacious living-dining room with access to the covered terrace, super mature garden and swimming pool; fully fitted kitchen with top quality appliances and access to the terrace; en-suite guest bedroom; TV-cinema room; and a guest toilet. Upstairs: en-suite master bedroom with walk-in wardrobe, sitting area and a private terrace; three further en-suite guest bedrooms; gym and sauna. The villa is completed by a guest house which enjoys panoramic sea views, built over 3-floors and comprises: two en-suite guest bedrooms on the ground floor; two further en-suite guest bedrooms on the first floor and is completed by a rooftop solarium. Extra features include: staff house consisted by a living room, fully fitted kitchen and two bedrooms sharing a bathroom; A/C hot and cold; underfloor heating throughout; automatic irrigation system; BBQ area and outdoor bar; tennis court with lighting, artificial grass and automatic irrigation; intelligent home system. The property contains a potential license to build a 1,000 m2 house on the premises. There are plans to renovate the villa available upon request.