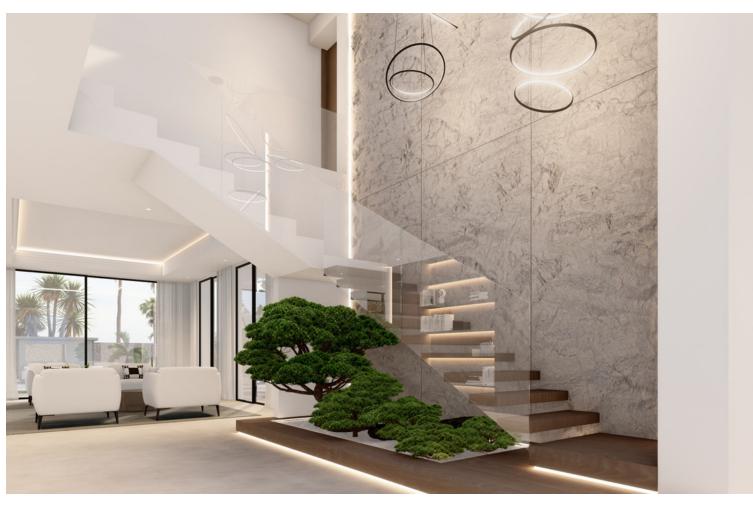

## Sales - House - Estepona 15.000.000€

**Estepona** House

IBI: 9,113 EUR / year Rubbish: 204 EUR / year

10

9

1070 m2

7416 m2

Stunning second-line beach villa in Paraiso Barronal, Estepona. This villa enjoys south orientation and a prime location, steps away from the beach and within a 7-minutes drive to the luxurious harbour of Puerto Banus. The property is distributed over two levels, and comprises, on entrance level: large entrance hall; spacious living-dining room with access to the covered terrace, super mature garden and swimming pool; fully fitted kitchen with top quality appliances and access to the terrace; en-suite guest bedroom; TV-cinema room; and a guest toilet. Upstairs: en-suite master bedroom with walk-in wardrobe, sitting area and a private terrace; three further en-suite guest bedrooms; gym and sauna. The villa is completed by a guest house which enjoys panoramic sea views, built over 3-floors and comprises: two en-suite guest bedrooms on the ground floor; two further en-suite guest bedrooms on the first floor and is completed by a rooftop solarium. Extra features include: staff house consisted by a living room, fully fitted kitchen and two bedrooms sharing a bathroom; A/C hot and cold; underfloor heating throughout; automatic irrigation system; BBQ area and outdoor bar; tennis court with lighting, artificial grass and automatic irrigation; intelligent home system. The property contains a potential license to build a 1,000 m2 house on the premises. There are plans to renovate the villa available upon request.