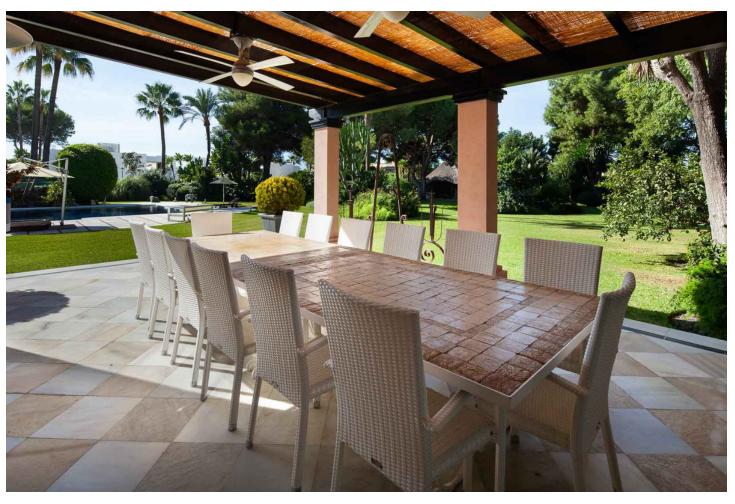

## Sales - House - Estepona 15.000.000€

**Estepona** House

IBI: 9,113 EUR / year Rubbish: 204 EUR / year

10

9

1070 m2

7416 m2

Stunning second-line beach villa in Paraiso Barronal, Estepona. This villa enjoys south orientation and a prime location, steps away from the beach and within a 7-minutes drive to the luxurious harbour of Puerto Banus. The property is distributed over two levels, and comprises, on entrance level: large entrance hall; spacious living-dining room with access to the covered terrace, super mature garden and swimming pool; fully fitted kitchen with top quality appliances and access to the terrace; en-suite guest bedroom; TV-cinema room; and a guest toilet. Upstairs: en-suite master bedroom with walk-in wardrobe, sitting area and a private terrace; three further en-suite guest bedrooms; gym and sauna. The villa is completed by a guest house which enjoys panoramic sea views, built over 3-floors and comprises: two en-suite guest bedrooms on the ground floor; two further en-suite guest bedrooms on the first floor and is completed by a rooftop solarium. Extra features include: staff house consisted by a living room, fully fitted kitchen and two bedrooms sharing a bathroom; A/C hot and cold; underfloor heating throughout; automatic irrigation system; BBQ area and outdoor bar; tennis court with lighting, artificial grass and automatic irrigation; intelligent home system. The property contains a potential license to build a 1,000 m2 house on the premises. There are plans to renovate the villa available upon request.