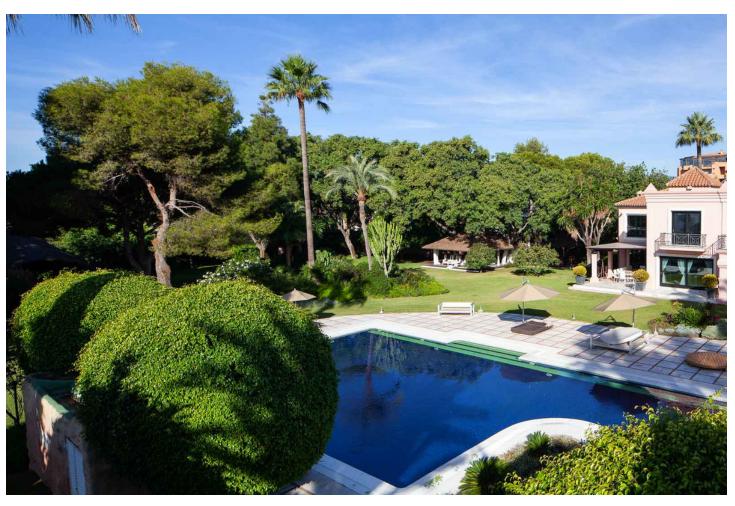

## Sales - House - Estepona 15.000.000€

**Estepona** House

IBI: 9,113 EUR / year Rubbish: 204 EUR / year

10

9

1070 m2

7416 m2

Stunning second-line beach villa in Paraiso Barronal, Estepona. This villa enjoys south orientation and a prime location, steps away from the beach and within a 7-minutes drive to the luxurious harbour of Puerto Banus. The property is distributed over two levels, and comprises, on entrance level: large entrance hall; spacious living-dining room with access to the covered terrace, super mature garden and swimming pool; fully fitted kitchen with top quality appliances and access to the terrace; en-suite guest bedroom; TV-cinema room; and a guest toilet. Upstairs: en-suite master bedroom with walk-in wardrobe, sitting area and a private terrace; three further en-suite guest bedrooms; gym and sauna. The villa is completed by a guest house which enjoys panoramic sea views, built over 3-floors and comprises: two en-suite guest bedrooms on the ground floor; two further en-suite guest bedrooms on the first floor and is completed by a rooftop solarium. Extra features include: staff house consisted by a living room, fully fitted kitchen and two bedrooms sharing a bathroom; A/C hot and cold; underfloor heating throughout; automatic irrigation system; BBQ area and outdoor bar; tennis court with lighting, artificial grass and automatic irrigation; intelligent home system. The property contains a potential license to build a 1,000 m2 house on the premises. There are plans to renovate the villa available upon request.