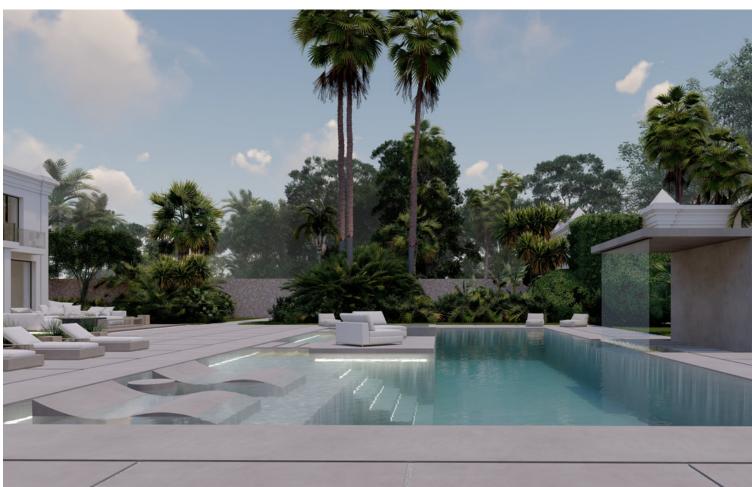

## Sales - House - Estepona 15.000.000€

**Estepona** House

IBI: 9,113 EUR / year Rubbish: 204 EUR / year

10

9

1070 m2

7416 m2

Stunning second-line beach villa in Paraiso Barronal, Estepona. This villa enjoys south orientation and a prime location, steps away from the beach and within a 7-minutes drive to the luxurious harbour of Puerto Banus. The property is distributed over two levels, and comprises, on entrance level: large entrance hall; spacious living-dining room with access to the covered terrace, super mature garden and swimming pool; fully fitted kitchen with top quality appliances and access to the terrace; en-suite guest bedroom; TV-cinema room; and a guest toilet. Upstairs: en-suite master bedroom with walk-in wardrobe, sitting area and a private terrace; three further en-suite guest bedrooms; gym and sauna. The villa is completed by a guest house which enjoys panoramic sea views, built over 3-floors and comprises: two en-suite guest bedrooms on the ground floor; two further en-suite guest bedrooms on the first floor and is completed by a rooftop solarium. Extra features include: staff house consisted by a living room, fully fitted kitchen and two bedrooms sharing a bathroom; A/C hot and cold; underfloor heating throughout; automatic irrigation system; BBQ area and outdoor bar; tennis court with lighting, artificial grass and automatic irrigation; intelligent home system. The property contains a potential license to build a 1,000 m2 house on the premises. There are plans to renovate the villa available upon request.