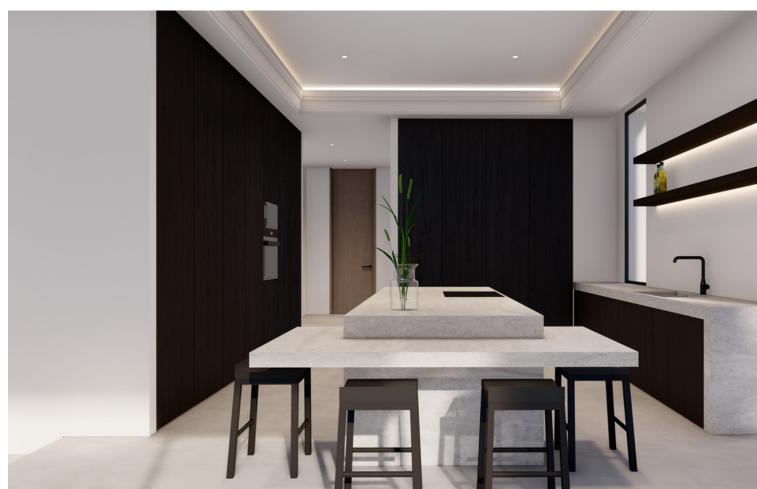

## Sales - House - Estepona 15.000.000€

**Estepona** House

IBI: 9,113 EUR / year Rubbish: 204 EUR / year

10

9

1070 m2

7416 m2

Stunning second-line beach villa in Paraiso Barronal, Estepona. This villa enjoys south orientation and a prime location, steps away from the beach and within a 7-minutes drive to the luxurious harbour of Puerto Banus. The property is distributed over two levels, and comprises, on entrance level: large entrance hall; spacious living-dining room with access to the covered terrace, super mature garden and swimming pool; fully fitted kitchen with top quality appliances and access to the terrace; en-suite guest bedroom; TV-cinema room; and a guest toilet. Upstairs: en-suite master bedroom with walk-in wardrobe, sitting area and a private terrace; three further en-suite guest bedrooms; gym and sauna. The villa is completed by a guest house which enjoys panoramic sea views, built over 3-floors and comprises: two en-suite guest bedrooms on the ground floor; two further en-suite guest bedrooms on the first floor and is completed by a rooftop solarium. Extra features include: staff house consisted by a living room, fully fitted kitchen and two bedrooms sharing a bathroom; A/C hot and cold; underfloor heating throughout; automatic irrigation system; BBQ area and outdoor bar; tennis court with lighting, artificial grass and automatic irrigation; intelligent home system. The property contains a potential license to build a 1,000 m2 house on the premises. There are plans to renovate the villa available upon request.