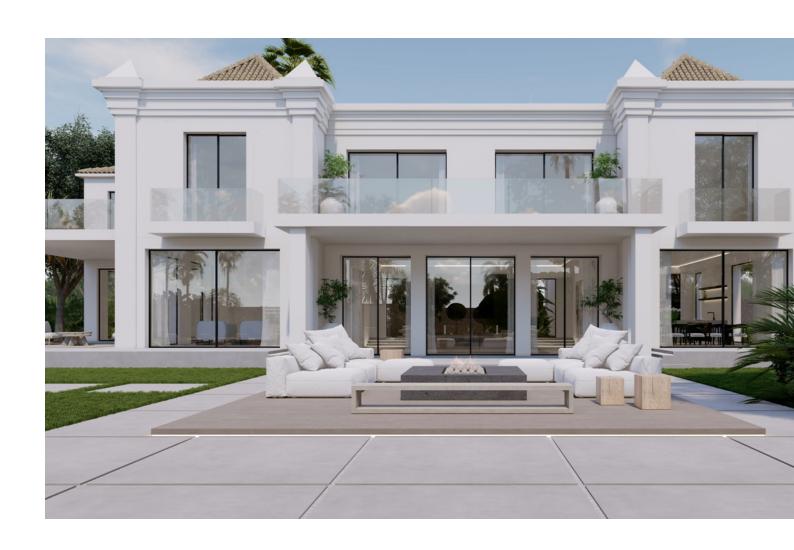

## Sales - House - Estepona 15.000.000€

**Estepona** House

IBI: 9,113 EUR / year Rubbish: 204 EUR / year

10

9

1070 m2

7416 m2

Stunning second-line beach villa in Paraiso Barronal, Estepona. This villa enjoys south orientation and a prime location, steps away from the beach and within a 7-minutes drive to the luxurious harbour of Puerto Banus. The property is distributed over two levels, and comprises, on entrance level: large entrance hall; spacious living-dining room with access to the covered terrace, super mature garden and swimming pool; fully fitted kitchen with top quality appliances and access to the terrace; en-suite guest bedroom; TV-cinema room; and a guest toilet. Upstairs: en-suite master bedroom with walk-in wardrobe, sitting area and a private terrace; three further en-suite guest bedrooms; gym and sauna. The villa is completed by a guest house which enjoys panoramic sea views, built over 3-floors and comprises: two en-suite guest bedrooms on the ground floor; two further en-suite guest bedrooms on the first floor and is completed by a rooftop solarium. Extra features include: staff house consisted by a living room, fully fitted kitchen and two bedrooms sharing a bathroom; A/C hot and cold; underfloor heating throughout; automatic irrigation system; BBQ area and outdoor bar; tennis court with lighting, artificial grass and automatic irrigation; intelligent home system. The property contains a potential license to build a 1,000 m2 house on the premises. There are plans to renovate the villa available upon request.