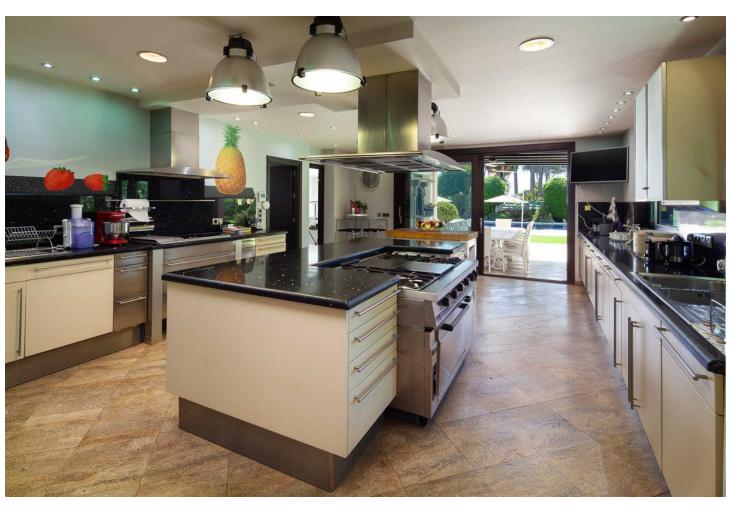

## Sales - House - Estepona 15.000.000€

**Estepona** House

IBI: 9,113 EUR / year Rubbish: 204 EUR / year

10

9

1070 m2

7416 m2

Stunning second-line beach villa in Paraiso Barronal, Estepona. This villa enjoys south orientation and a prime location, steps away from the beach and within a 7-minutes drive to the luxurious harbour of Puerto Banus. The property is distributed over two levels, and comprises, on entrance level: large entrance hall; spacious living-dining room with access to the covered terrace, super mature garden and swimming pool; fully fitted kitchen with top quality appliances and access to the terrace; en-suite guest bedroom; TV-cinema room; and a guest toilet. Upstairs: en-suite master bedroom with walk-in wardrobe, sitting area and a private terrace; three further en-suite guest bedrooms; gym and sauna. The villa is completed by a guest house which enjoys panoramic sea views, built over 3-floors and comprises: two en-suite guest bedrooms on the ground floor; two further en-suite guest bedrooms on the first floor and is completed by a rooftop solarium. Extra features include: staff house consisted by a living room, fully fitted kitchen and two bedrooms sharing a bathroom; A/C hot and cold; underfloor heating throughout; automatic irrigation system; BBQ area and outdoor bar; tennis court with lighting, artificial grass and automatic irrigation; intelligent home system. The property contains a potential license to build a 1,000 m2 house on the premises. There are plans to renovate the villa available upon request.