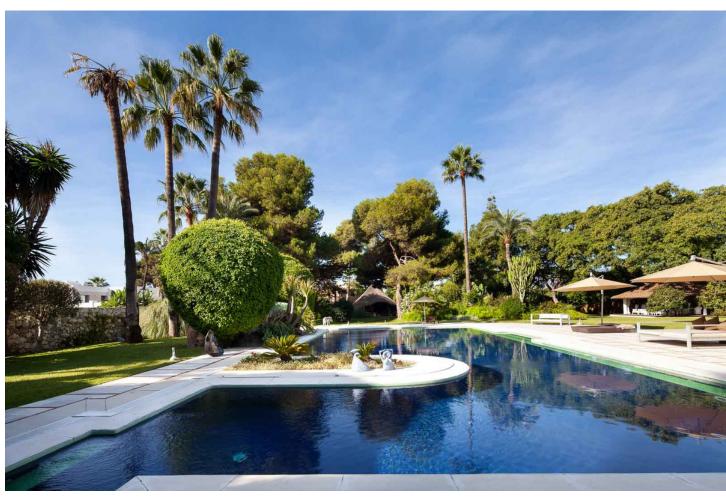

## Sales - House - Estepona 15.000.000€

**Estepona** House

IBI: 9,113 EUR / year Rubbish: 204 EUR / year

10

9

1070 m2

7416 m2

Stunning second-line beach villa in Paraiso Barronal, Estepona. This villa enjoys south orientation and a prime location, steps away from the beach and within a 7-minutes drive to the luxurious harbour of Puerto Banus. The property is distributed over two levels, and comprises, on entrance level: large entrance hall; spacious living-dining room with access to the covered terrace, super mature garden and swimming pool; fully fitted kitchen with top quality appliances and access to the terrace; en-suite guest bedroom; TV-cinema room; and a guest toilet. Upstairs: en-suite master bedroom with walk-in wardrobe, sitting area and a private terrace; three further en-suite guest bedrooms; gym and sauna. The villa is completed by a guest house which enjoys panoramic sea views, built over 3-floors and comprises: two en-suite guest bedrooms on the ground floor; two further en-suite guest bedrooms on the first floor and is completed by a rooftop solarium. Extra features include: staff house consisted by a living room, fully fitted kitchen and two bedrooms sharing a bathroom; A/C hot and cold; underfloor heating throughout; automatic irrigation system; BBQ area and outdoor bar; tennis court with lighting, artificial grass and automatic irrigation; intelligent home system. The property contains a potential license to build a 1,000 m2 house on the premises. There are plans to renovate the villa available upon request.