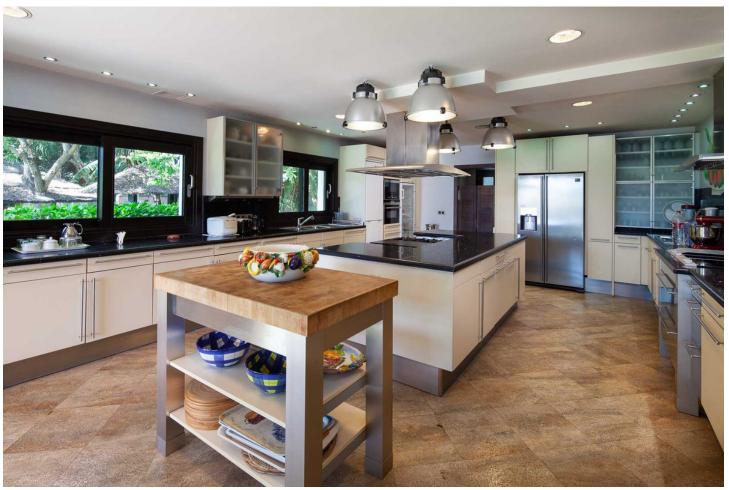

## Sales - House - Estepona 15.000.000€

**Estepona** House

IBI: 9,113 EUR / year Rubbish: 204 EUR / year

10

9

1070 m2

7416 m2

Stunning second-line beach villa in Paraiso Barronal, Estepona. This villa enjoys south orientation and a prime location, steps away from the beach and within a 7-minutes drive to the luxurious harbour of Puerto Banus. The property is distributed over two levels, and comprises, on entrance level: large entrance hall; spacious living-dining room with access to the covered terrace, super mature garden and swimming pool; fully fitted kitchen with top quality appliances and access to the terrace; en-suite guest bedroom; TV-cinema room; and a guest toilet. Upstairs: en-suite master bedroom with walk-in wardrobe, sitting area and a private terrace; three further en-suite guest bedrooms; gym and sauna. The villa is completed by a guest house which enjoys panoramic sea views, built over 3-floors and comprises: two en-suite guest bedrooms on the ground floor; two further en-suite guest bedrooms on the first floor and is completed by a rooftop solarium. Extra features include: staff house consisted by a living room, fully fitted kitchen and two bedrooms sharing a bathroom; A/C hot and cold; underfloor heating throughout; automatic irrigation system; BBQ area and outdoor bar; tennis court with lighting, artificial grass and automatic irrigation; intelligent home system. The property contains a potential license to build a 1,000 m2 house on the premises. There are plans to renovate the villa available upon request.