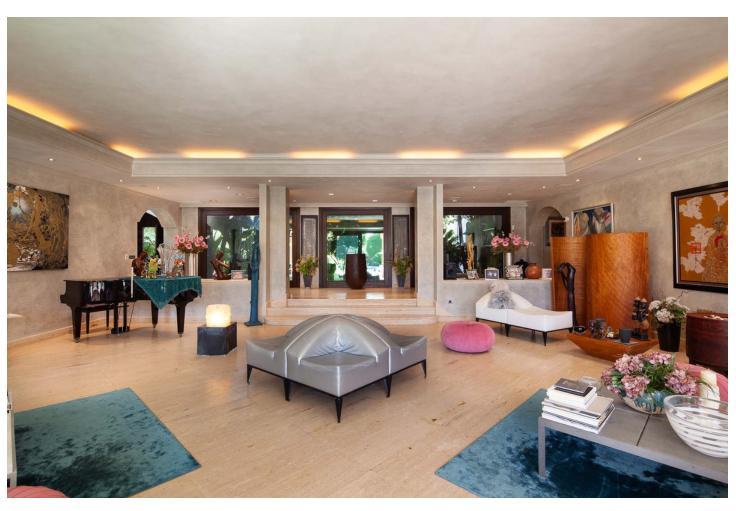

## Sales - House - Estepona 15.000.000€

**Estepona** House

IBI: 9,113 EUR / year Rubbish: 204 EUR / year

10

9

1070 m2

7416 m2

Stunning second-line beach villa in Paraiso Barronal, Estepona. This villa enjoys south orientation and a prime location, steps away from the beach and within a 7-minutes drive to the luxurious harbour of Puerto Banus. The property is distributed over two levels, and comprises, on entrance level: large entrance hall; spacious living-dining room with access to the covered terrace, super mature garden and swimming pool; fully fitted kitchen with top quality appliances and access to the terrace; en-suite guest bedroom; TV-cinema room; and a guest toilet. Upstairs: en-suite master bedroom with walk-in wardrobe, sitting area and a private terrace; three further en-suite guest bedrooms; gym and sauna. The villa is completed by a guest house which enjoys panoramic sea views, built over 3-floors and comprises: two en-suite guest bedrooms on the ground floor; two further en-suite guest bedrooms on the first floor and is completed by a rooftop solarium. Extra features include: staff house consisted by a living room, fully fitted kitchen and two bedrooms sharing a bathroom; A/C hot and cold; underfloor heating throughout; automatic irrigation system; BBQ area and outdoor bar; tennis court with lighting, artificial grass and automatic irrigation; intelligent home system. The property contains a potential license to build a 1,000 m2 house on the premises. There are plans to renovate the villa available upon request.