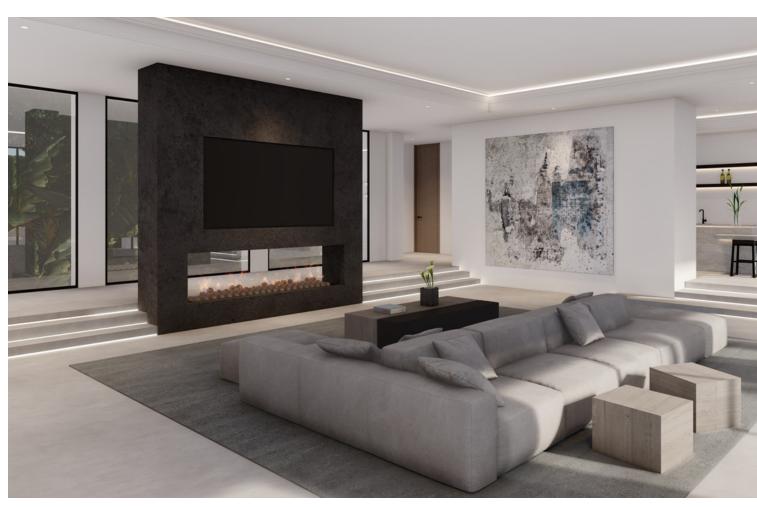

## Sales - House - Estepona 15.000.000€

**Estepona** House

IBI: 9,113 EUR / year Rubbish: 204 EUR / year

10

9

1070 m2

7416 m2

Stunning second-line beach villa in Paraiso Barronal, Estepona. This villa enjoys south orientation and a prime location, steps away from the beach and within a 7-minutes drive to the luxurious harbour of Puerto Banus. The property is distributed over two levels, and comprises, on entrance level: large entrance hall; spacious living-dining room with access to the covered terrace, super mature garden and swimming pool; fully fitted kitchen with top quality appliances and access to the terrace; en-suite guest bedroom; TV-cinema room; and a guest toilet. Upstairs: en-suite master bedroom with walk-in wardrobe, sitting area and a private terrace; three further en-suite guest bedrooms; gym and sauna. The villa is completed by a guest house which enjoys panoramic sea views, built over 3-floors and comprises: two en-suite guest bedrooms on the ground floor; two further en-suite guest bedrooms on the first floor and is completed by a rooftop solarium. Extra features include: staff house consisted by a living room, fully fitted kitchen and two bedrooms sharing a bathroom; A/C hot and cold; underfloor heating throughout; automatic irrigation system; BBQ area and outdoor bar; tennis court with lighting, artificial grass and automatic irrigation; intelligent home system. The property contains a potential license to build a 1,000 m2 house on the premises. There are plans to renovate the villa available upon request.