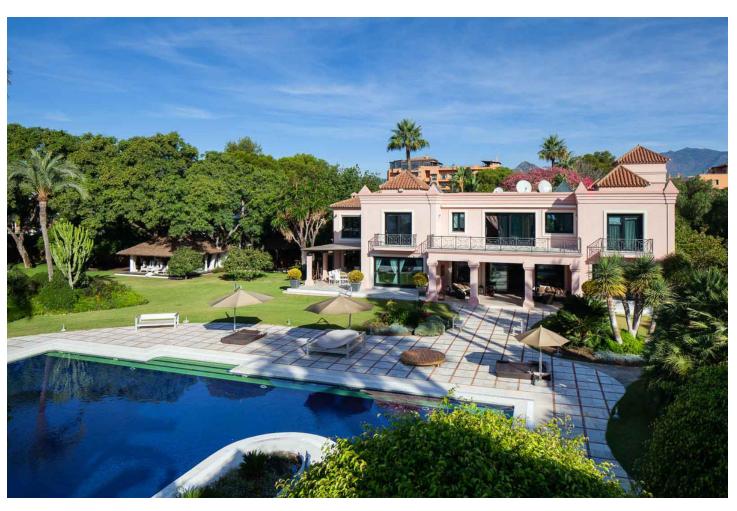

## Sales - House - Estepona 15.000.000€

**Estepona** House

IBI: 9,113 EUR / year Rubbish: 204 EUR / year

10

9

1070 m2

7416 m2

Stunning second-line beach villa in Paraiso Barronal, Estepona. This villa enjoys south orientation and a prime location, steps away from the beach and within a 7-minutes drive to the luxurious harbour of Puerto Banus. The property is distributed over two levels, and comprises, on entrance level: large entrance hall; spacious living-dining room with access to the covered terrace, super mature garden and swimming pool; fully fitted kitchen with top quality appliances and access to the terrace; en-suite guest bedroom; TV-cinema room; and a guest toilet. Upstairs: en-suite master bedroom with walk-in wardrobe, sitting area and a private terrace; three further en-suite guest bedrooms; gym and sauna. The villa is completed by a guest house which enjoys panoramic sea views, built over 3-floors and comprises: two en-suite guest bedrooms on the ground floor; two further en-suite guest bedrooms on the first floor and is completed by a rooftop solarium. Extra features include: staff house consisted by a living room, fully fitted kitchen and two bedrooms sharing a bathroom; A/C hot and cold; underfloor heating throughout; automatic irrigation system; BBQ area and outdoor bar; tennis court with lighting, artificial grass and automatic irrigation; intelligent home system. The property contains a potential license to build a 1,000 m2 house on the premises. There are plans to renovate the villa available upon request.