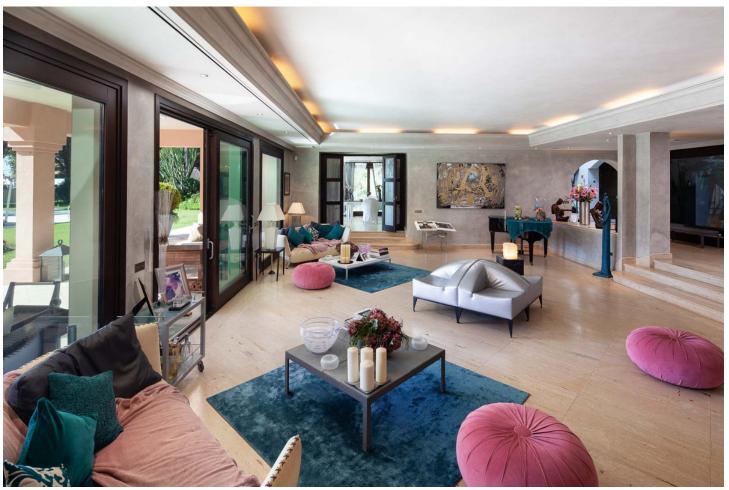

## Sales - House - Estepona 15.000.000€

**Estepona** House

IBI: 9,113 EUR / year Rubbish: 204 EUR / year

10

9

1070 m2

7416 m2

Stunning second-line beach villa in Paraiso Barronal, Estepona. This villa enjoys south orientation and a prime location, steps away from the beach and within a 7-minutes drive to the luxurious harbour of Puerto Banus. The property is distributed over two levels, and comprises, on entrance level: large entrance hall; spacious living-dining room with access to the covered terrace, super mature garden and swimming pool; fully fitted kitchen with top quality appliances and access to the terrace; en-suite guest bedroom; TV-cinema room; and a guest toilet. Upstairs: en-suite master bedroom with walk-in wardrobe, sitting area and a private terrace; three further en-suite guest bedrooms; gym and sauna. The villa is completed by a guest house which enjoys panoramic sea views, built over 3-floors and comprises: two en-suite guest bedrooms on the ground floor; two further en-suite guest bedrooms on the first floor and is completed by a rooftop solarium. Extra features include: staff house consisted by a living room, fully fitted kitchen and two bedrooms sharing a bathroom; A/C hot and cold; underfloor heating throughout; automatic irrigation system; BBQ area and outdoor bar; tennis court with lighting, artificial grass and automatic irrigation; intelligent home system. The property contains a potential license to build a 1,000 m2 house on the premises. There are plans to renovate the villa available upon request.