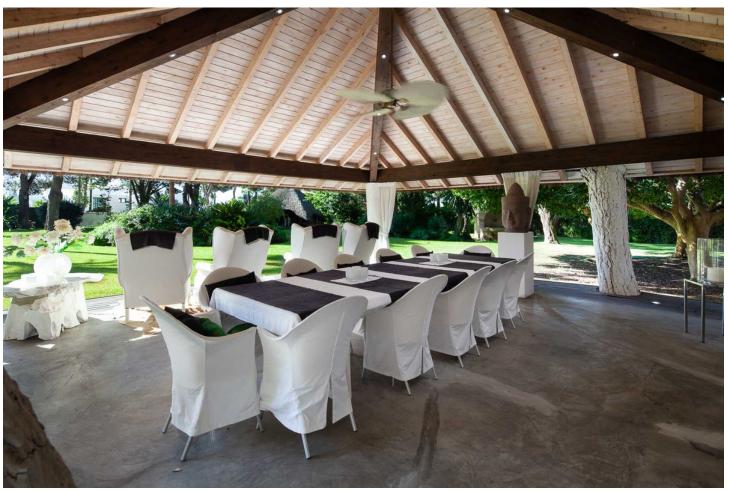

## Sales - House - Estepona 15.000.000€

**Estepona** House

IBI: 9,113 EUR / year Rubbish: 204 EUR / year

10

9

1070 m2

7416 m2

Stunning second-line beach villa in Paraiso Barronal, Estepona. This villa enjoys south orientation and a prime location, steps away from the beach and within a 7-minutes drive to the luxurious harbour of Puerto Banus. The property is distributed over two levels, and comprises, on entrance level: large entrance hall; spacious living-dining room with access to the covered terrace, super mature garden and swimming pool; fully fitted kitchen with top quality appliances and access to the terrace; en-suite guest bedroom; TV-cinema room; and a guest toilet. Upstairs: en-suite master bedroom with walk-in wardrobe, sitting area and a private terrace; three further en-suite guest bedrooms; gym and sauna. The villa is completed by a guest house which enjoys panoramic sea views, built over 3-floors and comprises: two en-suite guest bedrooms on the ground floor; two further en-suite guest bedrooms on the first floor and is completed by a rooftop solarium. Extra features include: staff house consisted by a living room, fully fitted kitchen and two bedrooms sharing a bathroom; A/C hot and cold; underfloor heating throughout; automatic irrigation system; BBQ area and outdoor bar; tennis court with lighting, artificial grass and automatic irrigation; intelligent home system. The property contains a potential license to build a 1,000 m2 house on the premises. There are plans to renovate the villa available upon request.