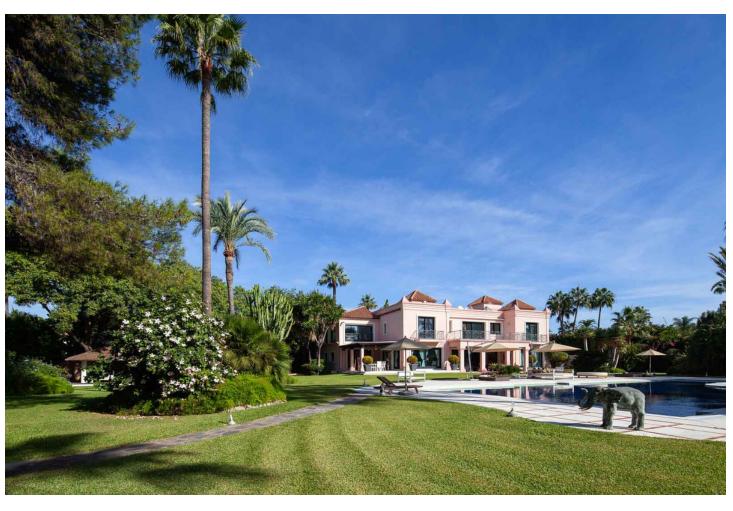

## Sales - House - Estepona 15.000.000€

**Estepona** House

IBI: 9,113 EUR / year Rubbish: 204 EUR / year

10

9

1070 m2

7416 m2

Stunning second-line beach villa in Paraiso Barronal, Estepona. This villa enjoys south orientation and a prime location, steps away from the beach and within a 7-minutes drive to the luxurious harbour of Puerto Banus. The property is distributed over two levels, and comprises, on entrance level: large entrance hall; spacious living-dining room with access to the covered terrace, super mature garden and swimming pool; fully fitted kitchen with top quality appliances and access to the terrace; en-suite guest bedroom; TV-cinema room; and a guest toilet. Upstairs: en-suite master bedroom with walk-in wardrobe, sitting area and a private terrace; three further en-suite guest bedrooms; gym and sauna. The villa is completed by a guest house which enjoys panoramic sea views, built over 3-floors and comprises: two en-suite guest bedrooms on the ground floor; two further en-suite guest bedrooms on the first floor and is completed by a rooftop solarium. Extra features include: staff house consisted by a living room, fully fitted kitchen and two bedrooms sharing a bathroom; A/C hot and cold; underfloor heating throughout; automatic irrigation system; BBQ area and outdoor bar; tennis court with lighting, artificial grass and automatic irrigation; intelligent home system. The property contains a potential license to build a 1,000 m2 house on the premises. There are plans to renovate the villa available upon request.