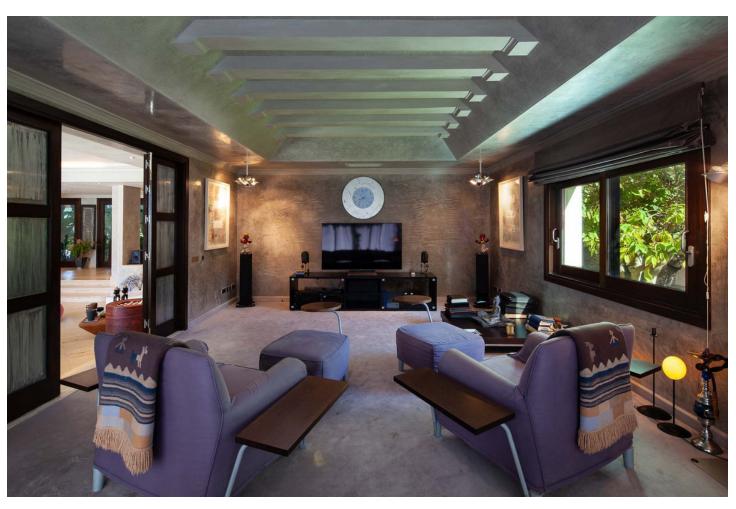

## Sales - House - Estepona 15.000.000€

**Estepona** House

IBI: 9,113 EUR / year Rubbish: 204 EUR / year

10

9

1070 m2

7416 m2

Stunning second-line beach villa in Paraiso Barronal, Estepona. This villa enjoys south orientation and a prime location, steps away from the beach and within a 7-minutes drive to the luxurious harbour of Puerto Banus. The property is distributed over two levels, and comprises, on entrance level: large entrance hall; spacious living-dining room with access to the covered terrace, super mature garden and swimming pool; fully fitted kitchen with top quality appliances and access to the terrace; en-suite guest bedroom; TV-cinema room; and a guest toilet. Upstairs: en-suite master bedroom with walk-in wardrobe, sitting area and a private terrace; three further en-suite guest bedrooms; gym and sauna. The villa is completed by a guest house which enjoys panoramic sea views, built over 3-floors and comprises: two en-suite guest bedrooms on the ground floor; two further en-suite guest bedrooms on the first floor and is completed by a rooftop solarium. Extra features include: staff house consisted by a living room, fully fitted kitchen and two bedrooms sharing a bathroom; A/C hot and cold; underfloor heating throughout; automatic irrigation system; BBQ area and outdoor bar; tennis court with lighting, artificial grass and automatic irrigation; intelligent home system. The property contains a potential license to build a 1,000 m2 house on the premises. There are plans to renovate the villa available upon request.