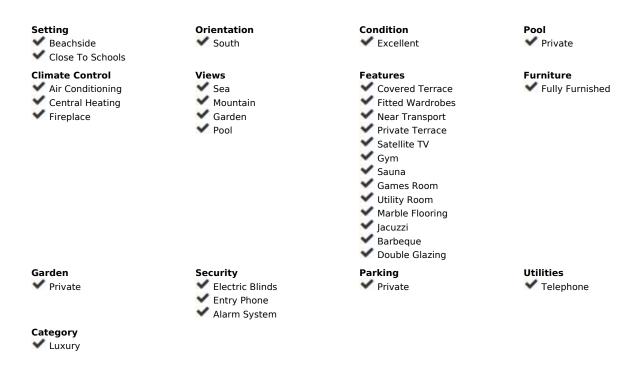

## Sales - House - Estepona 15.000.000€

**Estepona** House

IBI: 9,113 EUR / year Rubbish: 204 EUR / year

10

9

1070 m2

7416 m2

Stunning second-line beach villa in Paraiso Barronal, Estepona. This villa enjoys south orientation and a prime location, steps away from the beach and within a 7-minutes drive to the luxurious harbour of Puerto Banus. The property is distributed over two levels, and comprises, on entrance level: large entrance hall; spacious living-dining room with access to the covered terrace, super mature garden and swimming pool; fully fitted kitchen with top quality appliances and access to the terrace; en-suite guest bedroom; TV-cinema room; and a guest toilet. Upstairs: en-suite master bedroom with walk-in wardrobe, sitting area and a private terrace; three further en-suite guest bedrooms; gym and sauna. The villa is completed by a guest house which enjoys panoramic sea views, built over 3-floors and comprises: two en-suite guest bedrooms on the ground floor; two further en-suite guest bedrooms on the first floor and is completed by a rooftop solarium. Extra features include: staff house consisted by a living room, fully fitted kitchen and two bedrooms sharing a bathroom; A/C hot and cold; underfloor heating throughout; automatic irrigation system; BBQ area and outdoor bar; tennis court with lighting, artificial grass and automatic irrigation; intelligent home system. The property contains a potential license to build a 1,000 m2 house on the premises. There are plans to renovate the villa available upon request.