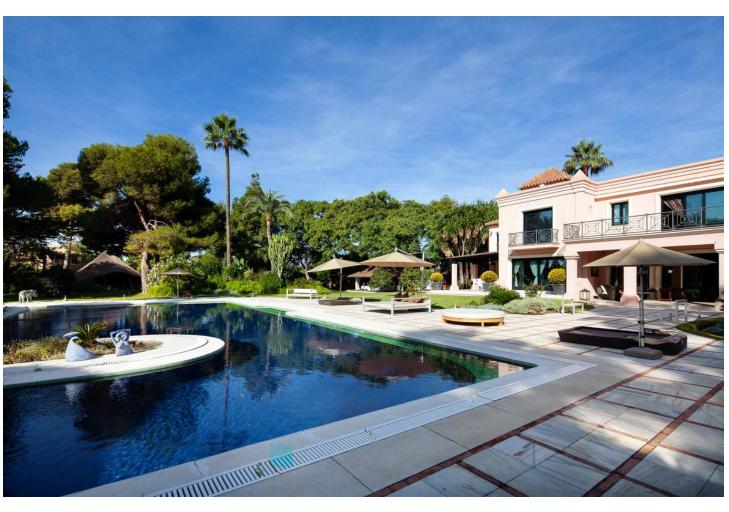

## Sales - House - Estepona 15.000.000€

**Estepona** House

IBI: 9,113 EUR / year Rubbish: 204 EUR / year

10

9

1070 m2

7416 m2

Stunning second-line beach villa in Paraiso Barronal, Estepona. This villa enjoys south orientation and a prime location, steps away from the beach and within a 7-minutes drive to the luxurious harbour of Puerto Banus. The property is distributed over two levels, and comprises, on entrance level: large entrance hall; spacious living-dining room with access to the covered terrace, super mature garden and swimming pool; fully fitted kitchen with top quality appliances and access to the terrace; en-suite guest bedroom; TV-cinema room; and a guest toilet. Upstairs: en-suite master bedroom with walk-in wardrobe, sitting area and a private terrace; three further en-suite guest bedrooms; gym and sauna. The villa is completed by a guest house which enjoys panoramic sea views, built over 3-floors and comprises: two en-suite guest bedrooms on the ground floor; two further en-suite guest bedrooms on the first floor and is completed by a rooftop solarium. Extra features include: staff house consisted by a living room, fully fitted kitchen and two bedrooms sharing a bathroom; A/C hot and cold; underfloor heating throughout; automatic irrigation system; BBQ area and outdoor bar; tennis court with lighting, artificial grass and automatic irrigation; intelligent home system. The property contains a potential license to build a 1,000 m2 house on the premises. There are plans to renovate the villa available upon request.