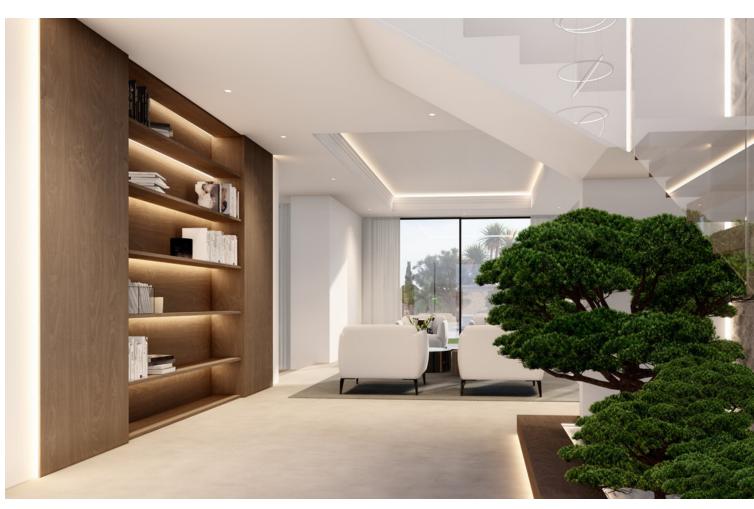

## Sales - House - Estepona 15.000.000€

**Estepona** House

IBI: 9,113 EUR / year Rubbish: 204 EUR / year

10

9

1070 m2

7416 m2

Stunning second-line beach villa in Paraiso Barronal, Estepona. This villa enjoys south orientation and a prime location, steps away from the beach and within a 7-minutes drive to the luxurious harbour of Puerto Banus. The property is distributed over two levels, and comprises, on entrance level: large entrance hall; spacious living-dining room with access to the covered terrace, super mature garden and swimming pool; fully fitted kitchen with top quality appliances and access to the terrace; en-suite guest bedroom; TV-cinema room; and a guest toilet. Upstairs: en-suite master bedroom with walk-in wardrobe, sitting area and a private terrace; three further en-suite guest bedrooms; gym and sauna. The villa is completed by a guest house which enjoys panoramic sea views, built over 3-floors and comprises: two en-suite guest bedrooms on the ground floor; two further en-suite guest bedrooms on the first floor and is completed by a rooftop solarium. Extra features include: staff house consisted by a living room, fully fitted kitchen and two bedrooms sharing a bathroom; A/C hot and cold; underfloor heating throughout; automatic irrigation system; BBQ area and outdoor bar; tennis court with lighting, artificial grass and automatic irrigation; intelligent home system. The property contains a potential license to build a 1,000 m2 house on the premises. There are plans to renovate the villa available upon request.