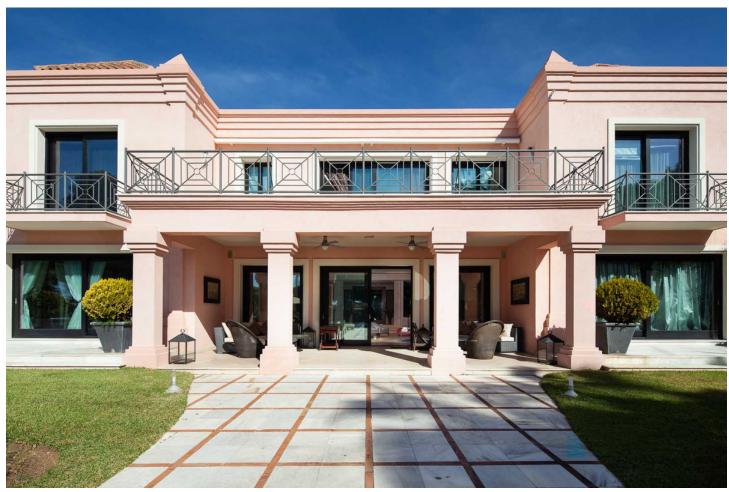

## Sales - House - Estepona 15.000.000€

**Estepona** House

IBI: 9,113 EUR / year Rubbish: 204 EUR / year

10

9

1070 m2

7416 m2

Stunning second-line beach villa in Paraiso Barronal, Estepona. This villa enjoys south orientation and a prime location, steps away from the beach and within a 7-minutes drive to the luxurious harbour of Puerto Banus. The property is distributed over two levels, and comprises, on entrance level: large entrance hall; spacious living-dining room with access to the covered terrace, super mature garden and swimming pool; fully fitted kitchen with top quality appliances and access to the terrace; en-suite guest bedroom; TV-cinema room; and a guest toilet. Upstairs: en-suite master bedroom with walk-in wardrobe, sitting area and a private terrace; three further en-suite guest bedrooms; gym and sauna. The villa is completed by a guest house which enjoys panoramic sea views, built over 3-floors and comprises: two en-suite guest bedrooms on the ground floor; two further en-suite guest bedrooms on the first floor and is completed by a rooftop solarium. Extra features include: staff house consisted by a living room, fully fitted kitchen and two bedrooms sharing a bathroom; A/C hot and cold; underfloor heating throughout; automatic irrigation system; BBQ area and outdoor bar; tennis court with lighting, artificial grass and automatic irrigation; intelligent home system. The property contains a potential license to build a 1,000 m2 house on the premises. There are plans to renovate the villa available upon request.