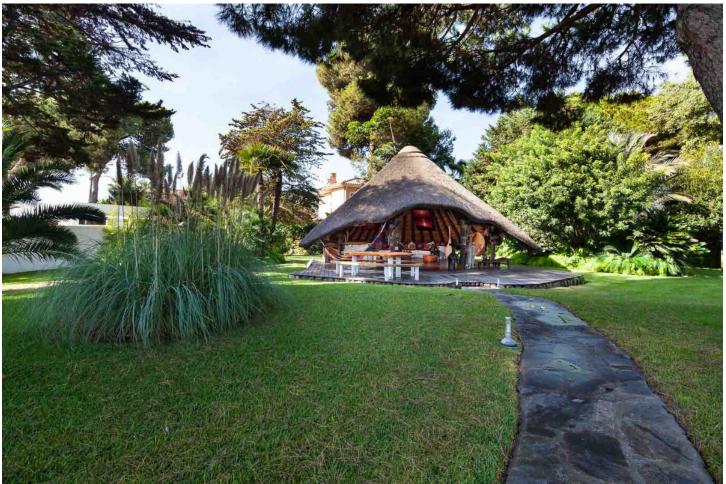

## Sales - House - Estepona 15.000.000€

**Estepona** House

IBI: 9,113 EUR / year Rubbish: 204 EUR / year

10

9

1070 m2

7416 m2

Stunning second-line beach villa in Paraiso Barronal, Estepona. This villa enjoys south orientation and a prime location, steps away from the beach and within a 7-minutes drive to the luxurious harbour of Puerto Banus. The property is distributed over two levels, and comprises, on entrance level: large entrance hall; spacious living-dining room with access to the covered terrace, super mature garden and swimming pool; fully fitted kitchen with top quality appliances and access to the terrace; en-suite guest bedroom; TV-cinema room; and a guest toilet. Upstairs: en-suite master bedroom with walk-in wardrobe, sitting area and a private terrace; three further en-suite guest bedrooms; gym and sauna. The villa is completed by a guest house which enjoys panoramic sea views, built over 3-floors and comprises: two en-suite guest bedrooms on the ground floor; two further en-suite guest bedrooms on the first floor and is completed by a rooftop solarium. Extra features include: staff house consisted by a living room, fully fitted kitchen and two bedrooms sharing a bathroom; A/C hot and cold; underfloor heating throughout; automatic irrigation system; BBQ area and outdoor bar; tennis court with lighting, artificial grass and automatic irrigation; intelligent home system. The property contains a potential license to build a 1,000 m2 house on the premises. There are plans to renovate the villa available upon request.