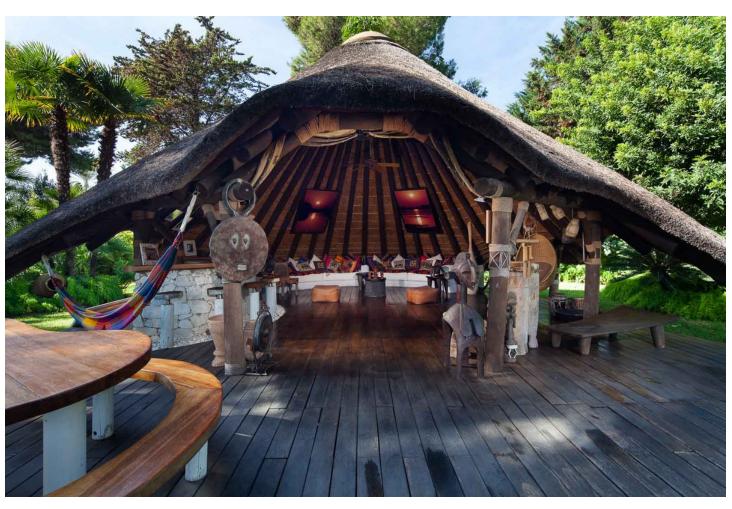

## Sales - House - Estepona 15.000.000€

**Estepona** House

IBI: 9,113 EUR / year Rubbish: 204 EUR / year

10

9

1070 m2

7416 m2

Stunning second-line beach villa in Paraiso Barronal, Estepona. This villa enjoys south orientation and a prime location, steps away from the beach and within a 7-minutes drive to the luxurious harbour of Puerto Banus. The property is distributed over two levels, and comprises, on entrance level: large entrance hall; spacious living-dining room with access to the covered terrace, super mature garden and swimming pool; fully fitted kitchen with top quality appliances and access to the terrace; en-suite guest bedroom; TV-cinema room; and a guest toilet. Upstairs: en-suite master bedroom with walk-in wardrobe, sitting area and a private terrace; three further en-suite guest bedrooms; gym and sauna. The villa is completed by a guest house which enjoys panoramic sea views, built over 3-floors and comprises: two en-suite guest bedrooms on the ground floor; two further en-suite guest bedrooms on the first floor and is completed by a rooftop solarium. Extra features include: staff house consisted by a living room, fully fitted kitchen and two bedrooms sharing a bathroom; A/C hot and cold; underfloor heating throughout; automatic irrigation system; BBQ area and outdoor bar; tennis court with lighting, artificial grass and automatic irrigation; intelligent home system. The property contains a potential license to build a 1,000 m2 house on the premises. There are plans to renovate the villa available upon request.