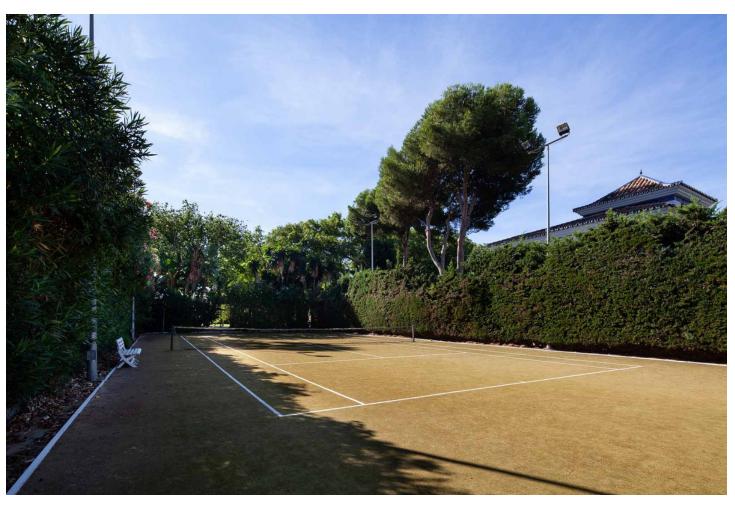

## Sales - House - Estepona 15.000.000€

**Estepona** House

IBI: 9,113 EUR / year Rubbish: 204 EUR / year

10

9

1070 m2

7416 m2

Stunning second-line beach villa in Paraiso Barronal, Estepona. This villa enjoys south orientation and a prime location, steps away from the beach and within a 7-minutes drive to the luxurious harbour of Puerto Banus. The property is distributed over two levels, and comprises, on entrance level: large entrance hall; spacious living-dining room with access to the covered terrace, super mature garden and swimming pool; fully fitted kitchen with top quality appliances and access to the terrace; en-suite guest bedroom; TV-cinema room; and a guest toilet. Upstairs: en-suite master bedroom with walk-in wardrobe, sitting area and a private terrace; three further en-suite guest bedrooms; gym and sauna. The villa is completed by a guest house which enjoys panoramic sea views, built over 3-floors and comprises: two en-suite guest bedrooms on the ground floor; two further en-suite guest bedrooms on the first floor and is completed by a rooftop solarium. Extra features include: staff house consisted by a living room, fully fitted kitchen and two bedrooms sharing a bathroom; A/C hot and cold; underfloor heating throughout; automatic irrigation system; BBQ area and outdoor bar; tennis court with lighting, artificial grass and automatic irrigation; intelligent home system. The property contains a potential license to build a 1,000 m2 house on the premises. There are plans to renovate the villa available upon request.