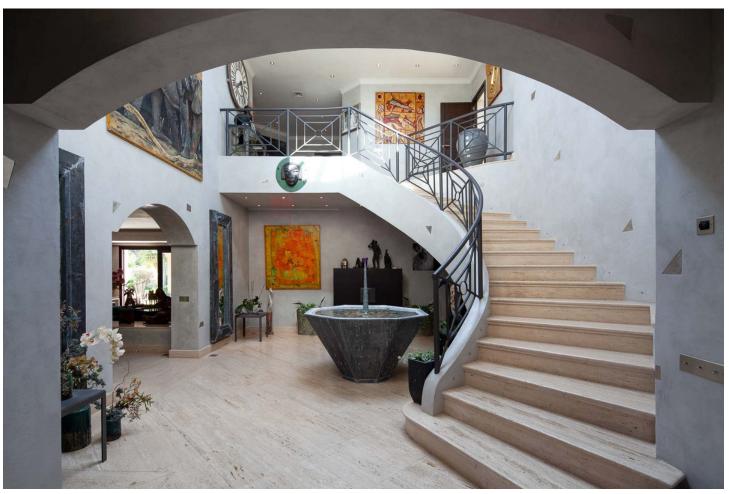

## Sales - House - Estepona 15.000.000€

**Estepona** House

IBI: 9,113 EUR / year Rubbish: 204 EUR / year

10

9

1070 m2

7416 m2

Stunning second-line beach villa in Paraiso Barronal, Estepona. This villa enjoys south orientation and a prime location, steps away from the beach and within a 7-minutes drive to the luxurious harbour of Puerto Banus. The property is distributed over two levels, and comprises, on entrance level: large entrance hall; spacious living-dining room with access to the covered terrace, super mature garden and swimming pool; fully fitted kitchen with top quality appliances and access to the terrace; en-suite guest bedroom; TV-cinema room; and a guest toilet. Upstairs: en-suite master bedroom with walk-in wardrobe, sitting area and a private terrace; three further en-suite guest bedrooms; gym and sauna. The villa is completed by a guest house which enjoys panoramic sea views, built over 3-floors and comprises: two en-suite guest bedrooms on the ground floor; two further en-suite guest bedrooms on the first floor and is completed by a rooftop solarium. Extra features include: staff house consisted by a living room, fully fitted kitchen and two bedrooms sharing a bathroom; A/C hot and cold; underfloor heating throughout; automatic irrigation system; BBQ area and outdoor bar; tennis court with lighting, artificial grass and automatic irrigation; intelligent home system. The property contains a potential license to build a 1,000 m2 house on the premises. There are plans to renovate the villa available upon request.