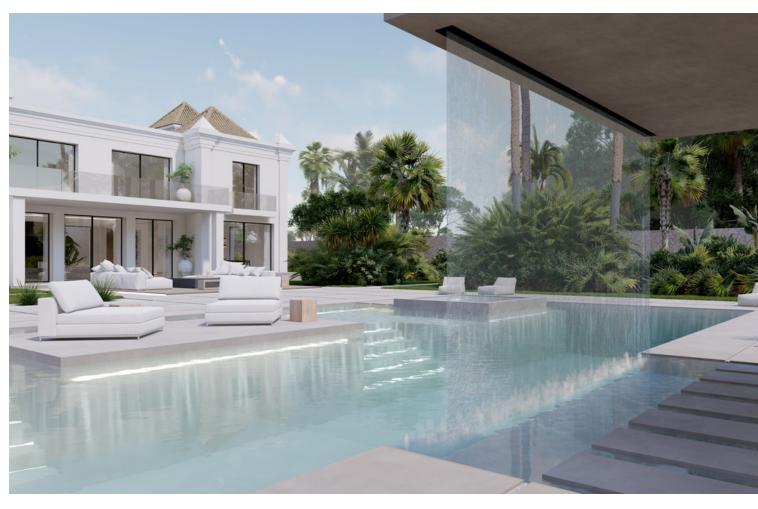

## Sales - House - Estepona 15.000.000€

**Estepona** House

IBI: 9,113 EUR / year Rubbish: 204 EUR / year

10

9

1070 m2

7416 m2

Stunning second-line beach villa in Paraiso Barronal, Estepona. This villa enjoys south orientation and a prime location, steps away from the beach and within a 7-minutes drive to the luxurious harbour of Puerto Banus. The property is distributed over two levels, and comprises, on entrance level: large entrance hall; spacious living-dining room with access to the covered terrace, super mature garden and swimming pool; fully fitted kitchen with top quality appliances and access to the terrace; en-suite guest bedroom; TV-cinema room; and a guest toilet. Upstairs: en-suite master bedroom with walk-in wardrobe, sitting area and a private terrace; three further en-suite guest bedrooms; gym and sauna. The villa is completed by a guest house which enjoys panoramic sea views, built over 3-floors and comprises: two en-suite guest bedrooms on the ground floor; two further en-suite guest bedrooms on the first floor and is completed by a rooftop solarium. Extra features include: staff house consisted by a living room, fully fitted kitchen and two bedrooms sharing a bathroom; A/C hot and cold; underfloor heating throughout; automatic irrigation system; BBQ area and outdoor bar; tennis court with lighting, artificial grass and automatic irrigation; intelligent home system. The property contains a potential license to build a 1,000 m2 house on the premises. There are plans to renovate the villa available upon request.