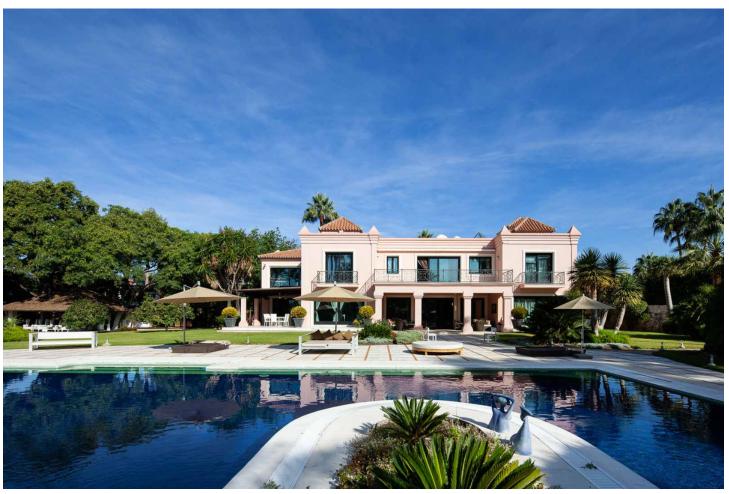

## Sales - House - Estepona 15.000.000€

**Estepona** House

IBI: 9,113 EUR / year Rubbish: 204 EUR / year

10

9

1070 m2

7416 m2

Stunning second-line beach villa in Paraiso Barronal, Estepona. This villa enjoys south orientation and a prime location, steps away from the beach and within a 7-minutes drive to the luxurious harbour of Puerto Banus. The property is distributed over two levels, and comprises, on entrance level: large entrance hall; spacious living-dining room with access to the covered terrace, super mature garden and swimming pool; fully fitted kitchen with top quality appliances and access to the terrace; en-suite guest bedroom; TV-cinema room; and a guest toilet. Upstairs: en-suite master bedroom with walk-in wardrobe, sitting area and a private terrace; three further en-suite guest bedrooms; gym and sauna. The villa is completed by a guest house which enjoys panoramic sea views, built over 3-floors and comprises: two en-suite guest bedrooms on the ground floor; two further en-suite guest bedrooms on the first floor and is completed by a rooftop solarium. Extra features include: staff house consisted by a living room, fully fitted kitchen and two bedrooms sharing a bathroom; A/C hot and cold; underfloor heating throughout; automatic irrigation system; BBQ area and outdoor bar; tennis court with lighting, artificial grass and automatic irrigation; intelligent home system. The property contains a potential license to build a 1,000 m2 house on the premises. There are plans to renovate the villa available upon request.