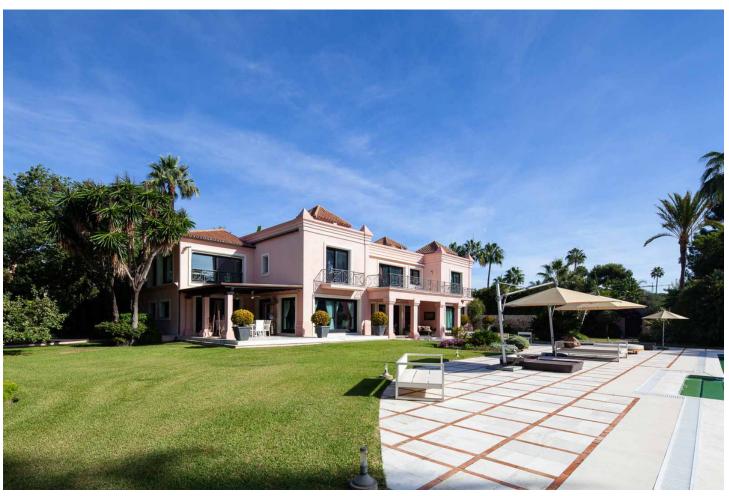

## Sales - House - Estepona 15.000.000€

**Estepona** House

IBI: 9,113 EUR / year Rubbish: 204 EUR / year

10

9

1070 m2

7416 m2

Stunning second-line beach villa in Paraiso Barronal, Estepona. This villa enjoys south orientation and a prime location, steps away from the beach and within a 7-minutes drive to the luxurious harbour of Puerto Banus. The property is distributed over two levels, and comprises, on entrance level: large entrance hall; spacious living-dining room with access to the covered terrace, super mature garden and swimming pool; fully fitted kitchen with top quality appliances and access to the terrace; en-suite guest bedroom; TV-cinema room; and a guest toilet. Upstairs: en-suite master bedroom with walk-in wardrobe, sitting area and a private terrace; three further en-suite guest bedrooms; gym and sauna. The villa is completed by a guest house which enjoys panoramic sea views, built over 3-floors and comprises: two en-suite guest bedrooms on the ground floor; two further en-suite guest bedrooms on the first floor and is completed by a rooftop solarium. Extra features include: staff house consisted by a living room, fully fitted kitchen and two bedrooms sharing a bathroom; A/C hot and cold; underfloor heating throughout; automatic irrigation system; BBQ area and outdoor bar; tennis court with lighting, artificial grass and automatic irrigation; intelligent home system. The property contains a potential license to build a 1,000 m2 house on the premises. There are plans to renovate the villa available upon request.