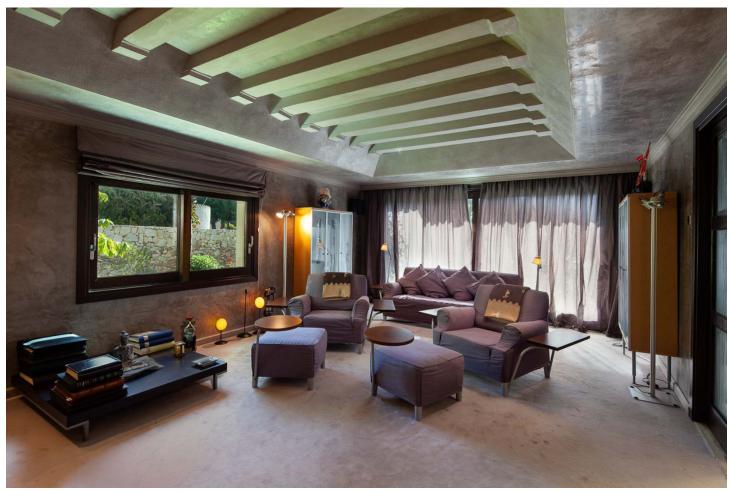

## Sales - House - Estepona 15.000.000€

**Estepona** House

IBI: 9,113 EUR / year Rubbish: 204 EUR / year

10

9

1070 m2

7416 m2

Stunning second-line beach villa in Paraiso Barronal, Estepona. This villa enjoys south orientation and a prime location, steps away from the beach and within a 7-minutes drive to the luxurious harbour of Puerto Banus. The property is distributed over two levels, and comprises, on entrance level: large entrance hall; spacious living-dining room with access to the covered terrace, super mature garden and swimming pool; fully fitted kitchen with top quality appliances and access to the terrace; en-suite guest bedroom; TV-cinema room; and a guest toilet. Upstairs: en-suite master bedroom with walk-in wardrobe, sitting area and a private terrace; three further en-suite guest bedrooms; gym and sauna. The villa is completed by a guest house which enjoys panoramic sea views, built over 3-floors and comprises: two en-suite guest bedrooms on the ground floor; two further en-suite guest bedrooms on the first floor and is completed by a rooftop solarium. Extra features include: staff house consisted by a living room, fully fitted kitchen and two bedrooms sharing a bathroom; A/C hot and cold; underfloor heating throughout; automatic irrigation system; BBQ area and outdoor bar; tennis court with lighting, artificial grass and automatic irrigation; intelligent home system. The property contains a potential license to build a 1,000 m2 house on the premises. There are plans to renovate the villa available upon request.