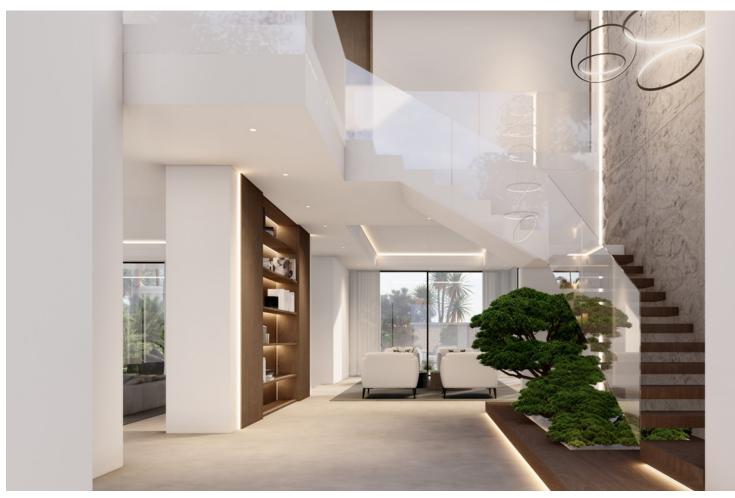

## Sales - House - Estepona 15.000.000€

**Estepona** House

IBI: 9,113 EUR / year Rubbish: 204 EUR / year

10

9

1070 m2

7416 m2

Stunning second-line beach villa in Paraiso Barronal, Estepona. This villa enjoys south orientation and a prime location, steps away from the beach and within a 7-minutes drive to the luxurious harbour of Puerto Banus. The property is distributed over two levels, and comprises, on entrance level: large entrance hall; spacious living-dining room with access to the covered terrace, super mature garden and swimming pool; fully fitted kitchen with top quality appliances and access to the terrace; en-suite guest bedroom; TV-cinema room; and a guest toilet. Upstairs: en-suite master bedroom with walk-in wardrobe, sitting area and a private terrace; three further en-suite guest bedrooms; gym and sauna. The villa is completed by a guest house which enjoys panoramic sea views, built over 3-floors and comprises: two en-suite guest bedrooms on the ground floor; two further en-suite guest bedrooms on the first floor and is completed by a rooftop solarium. Extra features include: staff house consisted by a living room, fully fitted kitchen and two bedrooms sharing a bathroom; A/C hot and cold; underfloor heating throughout; automatic irrigation system; BBQ area and outdoor bar; tennis court with lighting, artificial grass and automatic irrigation; intelligent home system. The property contains a potential license to build a 1,000 m2 house on the premises. There are plans to renovate the villa available upon request.