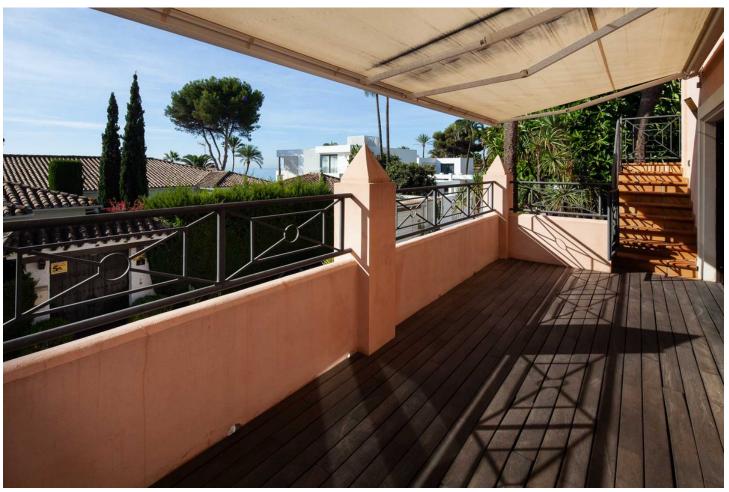

## Sales - House - Estepona 15.000.000€

**Estepona** House

IBI: 9,113 EUR / year Rubbish: 204 EUR / year

10

9

1070 m2

7416 m2

Stunning second-line beach villa in Paraiso Barronal, Estepona. This villa enjoys south orientation and a prime location, steps away from the beach and within a 7-minutes drive to the luxurious harbour of Puerto Banus. The property is distributed over two levels, and comprises, on entrance level: large entrance hall; spacious living-dining room with access to the covered terrace, super mature garden and swimming pool; fully fitted kitchen with top quality appliances and access to the terrace; en-suite guest bedroom; TV-cinema room; and a guest toilet. Upstairs: en-suite master bedroom with walk-in wardrobe, sitting area and a private terrace; three further en-suite guest bedrooms; gym and sauna. The villa is completed by a guest house which enjoys panoramic sea views, built over 3-floors and comprises: two en-suite guest bedrooms on the ground floor; two further en-suite guest bedrooms on the first floor and is completed by a rooftop solarium. Extra features include: staff house consisted by a living room, fully fitted kitchen and two bedrooms sharing a bathroom; A/C hot and cold; underfloor heating throughout; automatic irrigation system; BBQ area and outdoor bar; tennis court with lighting, artificial grass and automatic irrigation; intelligent home system. The property contains a potential license to build a 1,000 m2 house on the premises. There are plans to renovate the villa available upon request.