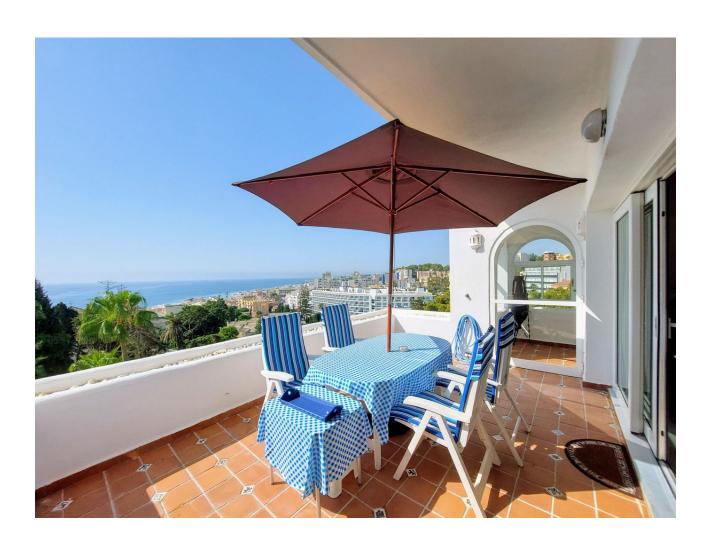

## Sales - Apartment - Torremolinos 845.000€

Torremolinos Apartment

Community: 3,552 EUR / year IBI: 1,495 EUR / year

3

2

183 m<sup>2</sup>

CORNER SEA VIEW FRONT LINE FLAT FOR SALE with guaranteed sea views in one of the most emblematic buildings in Torremolinos. It has a privileged location 100 metres from the Carihuela Beach- Bajondillo and 5 minutes walk from the centre of Torremolinos, it is worth noting that from the promenade of the Carihuela we reach the Benalmádena promenade walking. The flat is distributed in entrance hall, independent kitchen, a large living room with front terrace, with views to the sea and swimming pool, 3 bedrooms, all with access to independent terraces, and two complete bathrooms. It has two parking spaces and storage room included. In the urbanization you can appreciate a large swimming pool surrounded by gardens and palm trees, a luxury for the eyes, with small ornamental lakes with fish, building at the same time an oasis in the middle of its common areas. This property combines luxury and comfort with privileged sea views, and the quality of life that Torremolinos offers, lively and fun all year round. It has a wide range of hotels and is only 12 minutes from Malaga Airport. We inform you that the professional fees of our agency are already included in the sale price, so you do not have to pay any kind of management fees or real estate advice. In compliance with the Decree of the Junta de Andalucía 218/2005 of 11 October, we inform you that notary fees, ITP registration fees and other expenses inherent to the sale are not included in the price. The information provided is indicative, non-binding and has no contractual value. This information may have undergone modifications that have not yet been incorporated. We suggest that you contact us to obtain the most recent information and/or confirm the information given here.