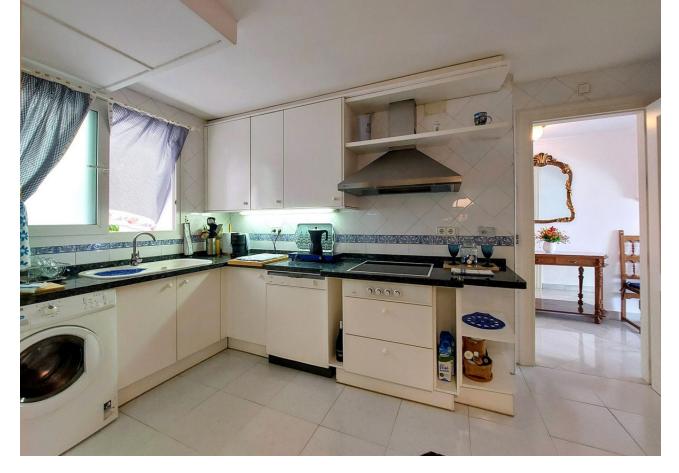

## Sales - Apartment - Torremolinos 845.000€

Torremolinos Apartment

Community: 3,552 EUR / year IBI: 1,495 EUR / year

3

2

183 m<sup>2</sup>

CORNER SEA VIEW FRONT LINE FLAT FOR SALE with guaranteed sea views in one of the most emblematic buildings in Torremolinos. It has a privileged location 100 metres from the Carihuela Beach- Bajondillo and 5 minutes walk from the centre of Torremolinos, it is worth noting that from the promenade of the Carihuela we reach the Benalmádena promenade walking. The flat is distributed in entrance hall, independent kitchen, a large living room with front terrace, with views to the sea and swimming pool, 3 bedrooms, all with access to independent terraces, and two complete bathrooms. It has two parking spaces and storage room included. In the urbanization you can appreciate a large swimming pool surrounded by gardens and palm trees, a luxury for the eyes, with small ornamental lakes with fish, building at the same time an oasis in the middle of its common areas. This property combines luxury and comfort with privileged sea views, and the quality of life that Torremolinos offers, lively and fun all year round. It has a wide range of hotels and is only 12 minutes from Malaga Airport. We inform you that the professional fees of our agency are already included in the sale price, so you do not have to pay any kind of management fees or real estate advice. In compliance with the Decree of the Junta de Andalucía 218/2005 of 11 October, we inform you that notary fees, ITP registration fees and other expenses inherent to the sale are not included in the price. The information provided is indicative, non-binding and has no contractual value. This information may have undergone modifications that have not yet been incorporated. We suggest that you contact us to obtain the most recent information and/or confirm the information given here.