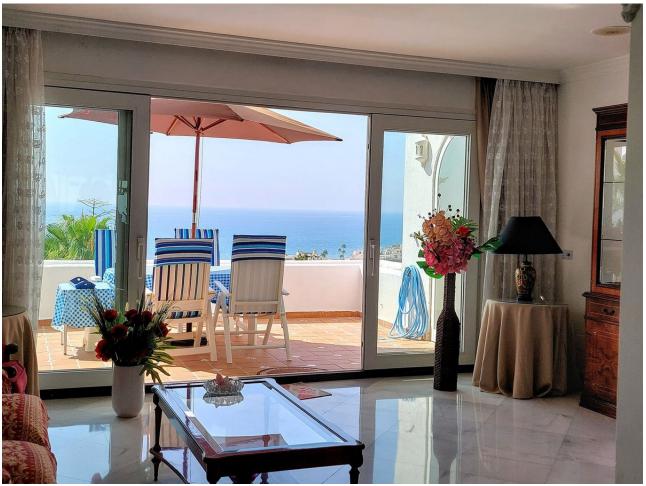

## Sales - Apartment - Torremolinos 845.000€

Torremolinos Apartment

Community: 3,552 EUR / year IBI: 1,495 EUR / year

3

2

183 m<sup>2</sup>

CORNER SEA VIEW FRONT LINE FLAT FOR SALE with guaranteed sea views in one of the most emblematic buildings in Torremolinos. It has a privileged location 100 metres from the Carihuela Beach- Bajondillo and 5 minutes walk from the centre of Torremolinos, it is worth noting that from the promenade of the Carihuela we reach the Benalmádena promenade walking. The flat is distributed in entrance hall, independent kitchen, a large living room with front terrace, with views to the sea and swimming pool, 3 bedrooms, all with access to independent terraces, and two complete bathrooms. It has two parking spaces and storage room included. In the urbanization you can appreciate a large swimming pool surrounded by gardens and palm trees, a luxury for the eyes, with small ornamental lakes with fish, building at the same time an oasis in the middle of its common areas. This property combines luxury and comfort with privileged sea views, and the quality of life that Torremolinos offers, lively and fun all year round. It has a wide range of hotels and is only 12 minutes from Malaga Airport. We inform you that the professional fees of our agency are already included in the sale price, so you do not have to pay any kind of management fees or real estate advice. In compliance with the Decree of the Junta de Andalucía 218/2005 of 11 October, we inform you that notary fees, ITP registration fees and other expenses inherent to the sale are not included in the price. The information provided is indicative, non-binding and has no contractual value. This information may have undergone modifications that have not yet been incorporated. We suggest that you contact us to obtain the most recent information and/or confirm the information given here.