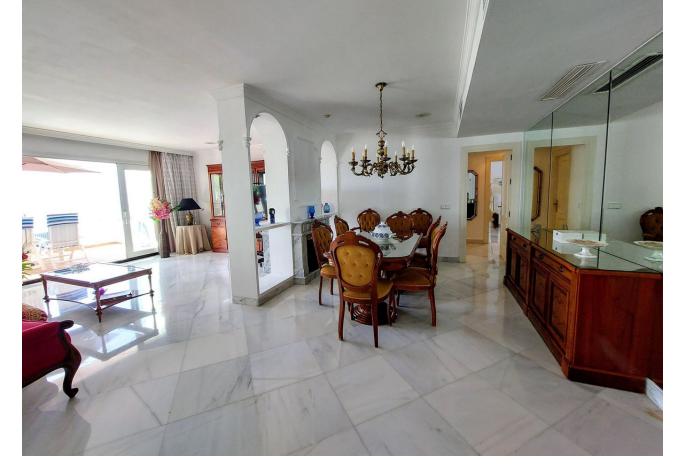

## Sales - Apartment - Torremolinos 845.000€

Torremolinos Apartment

Community: 3,552 EUR / year IBI: 1,495 EUR / year

3

2

183 m<sup>2</sup>

CORNER SEA VIEW FRONT LINE FLAT FOR SALE with guaranteed sea views in one of the most emblematic buildings in Torremolinos. It has a privileged location 100 metres from the Carihuela Beach- Bajondillo and 5 minutes walk from the centre of Torremolinos, it is worth noting that from the promenade of the Carihuela we reach the Benalmádena promenade walking. The flat is distributed in entrance hall, independent kitchen, a large living room with front terrace, with views to the sea and swimming pool, 3 bedrooms, all with access to independent terraces, and two complete bathrooms. It has two parking spaces and storage room included. In the urbanization you can appreciate a large swimming pool surrounded by gardens and palm trees, a luxury for the eyes, with small ornamental lakes with fish, building at the same time an oasis in the middle of its common areas. This property combines luxury and comfort with privileged sea views, and the quality of life that Torremolinos offers, lively and fun all year round. It has a wide range of hotels and is only 12 minutes from Malaga Airport. We inform you that the professional fees of our agency are already included in the sale price, so you do not have to pay any kind of management fees or real estate advice. In compliance with the Decree of the Junta de Andalucía 218/2005 of 11 October, we inform you that notary fees, ITP registration fees and other expenses inherent to the sale are not included in the price. The information provided is indicative, non-binding and has no contractual value. This information may have undergone modifications that have not yet been incorporated. We suggest that you contact us to obtain the most recent information and/or confirm the information given here.