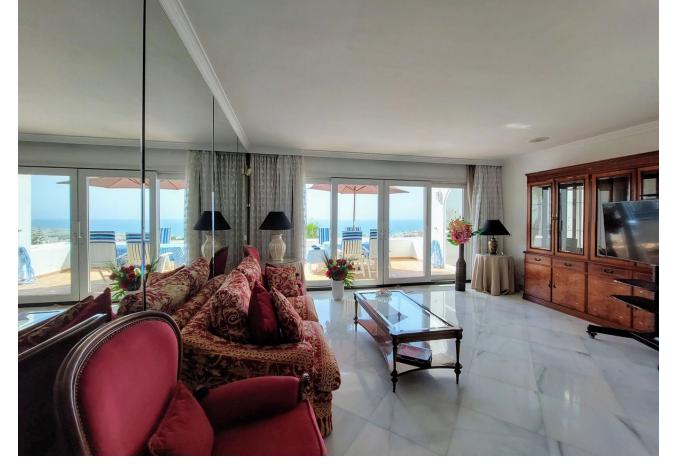

## Sales - Apartment - Torremolinos 845.000€

Torremolinos Apartment

Community: 3,552 EUR / year IBI: 1,495 EUR / year

3

2

183 m<sup>2</sup>

CORNER SEA VIEW FRONT LINE FLAT FOR SALE with guaranteed sea views in one of the most emblematic buildings in Torremolinos. It has a privileged location 100 metres from the Carihuela Beach- Bajondillo and 5 minutes walk from the centre of Torremolinos, it is worth noting that from the promenade of the Carihuela we reach the Benalmádena promenade walking. The flat is distributed in entrance hall, independent kitchen, a large living room with front terrace, with views to the sea and swimming pool, 3 bedrooms, all with access to independent terraces, and two complete bathrooms. It has two parking spaces and storage room included. In the urbanization you can appreciate a large swimming pool surrounded by gardens and palm trees, a luxury for the eyes, with small ornamental lakes with fish, building at the same time an oasis in the middle of its common areas. This property combines luxury and comfort with privileged sea views, and the quality of life that Torremolinos offers, lively and fun all year round. It has a wide range of hotels and is only 12 minutes from Malaga Airport. We inform you that the professional fees of our agency are already included in the sale price, so you do not have to pay any kind of management fees or real estate advice. In compliance with the Decree of the Junta de Andalucía 218/2005 of 11 October, we inform you that notary fees, ITP registration fees and other expenses inherent to the sale are not included in the price. The information provided is indicative, non-binding and has no contractual value. This information may have undergone modifications that have not yet been incorporated. We suggest that you contact us to obtain the most recent information and/or confirm the information given here.