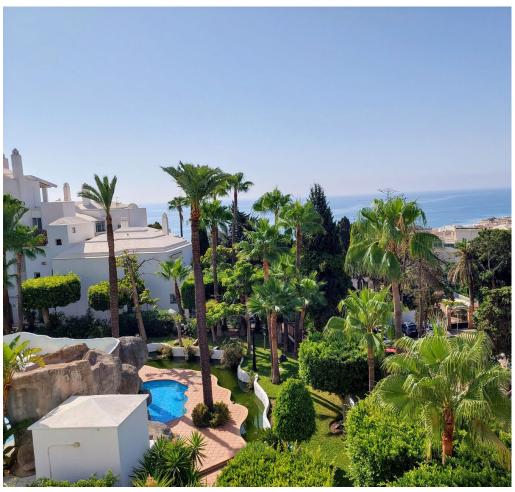

## Sales - Apartment - Torremolinos 845.000€

Torremolinos Apartment

Community: 3,552 EUR / year IBI: 1,495 EUR / year

3

2

183 m<sup>2</sup>

CORNER SEA VIEW FRONT LINE FLAT FOR SALE with guaranteed sea views in one of the most emblematic buildings in Torremolinos. It has a privileged location 100 metres from the Carihuela Beach- Bajondillo and 5 minutes walk from the centre of Torremolinos, it is worth noting that from the promenade of the Carihuela we reach the Benalmádena promenade walking. The flat is distributed in entrance hall, independent kitchen, a large living room with front terrace, with views to the sea and swimming pool, 3 bedrooms, all with access to independent terraces, and two complete bathrooms. It has two parking spaces and storage room included. In the urbanization you can appreciate a large swimming pool surrounded by gardens and palm trees, a luxury for the eyes, with small ornamental lakes with fish, building at the same time an oasis in the middle of its common areas. This property combines luxury and comfort with privileged sea views, and the quality of life that Torremolinos offers, lively and fun all year round. It has a wide range of hotels and is only 12 minutes from Malaga Airport. We inform you that the professional fees of our agency are already included in the sale price, so you do not have to pay any kind of management fees or real estate advice. In compliance with the Decree of the Junta de Andalucía 218/2005 of 11 October, we inform you that notary fees, ITP registration fees and other expenses inherent to the sale are not included in the price. The information provided is indicative, non-binding and has no contractual value. This information may have undergone modifications that have not yet been incorporated. We suggest that you contact us to obtain the most recent information and/or confirm the information given here.