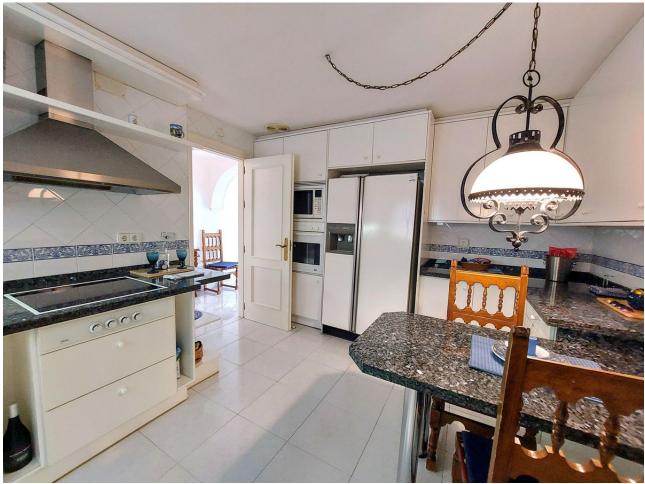

## Sales - Apartment - Torremolinos 845.000€

Torremolinos Apartment

Community: 3,552 EUR / year IBI: 1,495 EUR / year

3

2

183 m<sup>2</sup>

CORNER SEA VIEW FRONT LINE FLAT FOR SALE with guaranteed sea views in one of the most emblematic buildings in Torremolinos. It has a privileged location 100 metres from the Carihuela Beach- Bajondillo and 5 minutes walk from the centre of Torremolinos, it is worth noting that from the promenade of the Carihuela we reach the Benalmádena promenade walking. The flat is distributed in entrance hall, independent kitchen, a large living room with front terrace, with views to the sea and swimming pool, 3 bedrooms, all with access to independent terraces, and two complete bathrooms. It has two parking spaces and storage room included. In the urbanization you can appreciate a large swimming pool surrounded by gardens and palm trees, a luxury for the eyes, with small ornamental lakes with fish, building at the same time an oasis in the middle of its common areas. This property combines luxury and comfort with privileged sea views, and the quality of life that Torremolinos offers, lively and fun all year round. It has a wide range of hotels and is only 12 minutes from Malaga Airport. We inform you that the professional fees of our agency are already included in the sale price, so you do not have to pay any kind of management fees or real estate advice. In compliance with the Decree of the Junta de Andalucía 218/2005 of 11 October, we inform you that notary fees, ITP registration fees and other expenses inherent to the sale are not included in the price. The information provided is indicative, non-binding and has no contractual value. This information may have undergone modifications that have not yet been incorporated. We suggest that you contact us to obtain the most recent information and/or confirm the information given here.