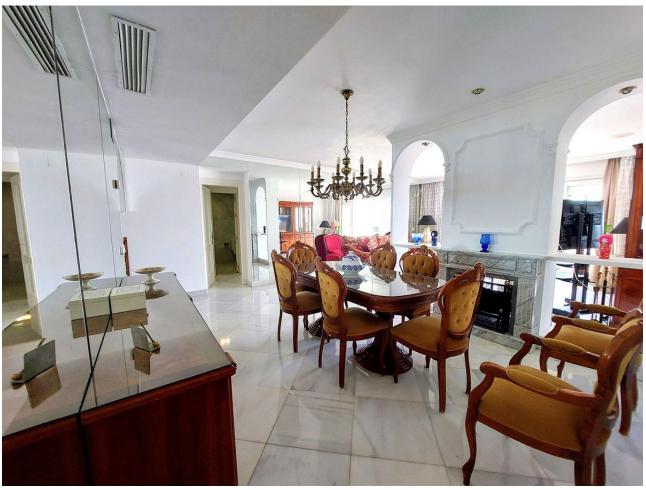

## Sales - Apartment - Torremolinos 845.000€

Torremolinos Apartment

Community: 3,552 EUR / year IBI: 1,495 EUR / year

3

2

183 m<sup>2</sup>

CORNER SEA VIEW FRONT LINE FLAT FOR SALE with guaranteed sea views in one of the most emblematic buildings in Torremolinos. It has a privileged location 100 metres from the Carihuela Beach- Bajondillo and 5 minutes walk from the centre of Torremolinos, it is worth noting that from the promenade of the Carihuela we reach the Benalmádena promenade walking. The flat is distributed in entrance hall, independent kitchen, a large living room with front terrace, with views to the sea and swimming pool, 3 bedrooms, all with access to independent terraces, and two complete bathrooms. It has two parking spaces and storage room included. In the urbanization you can appreciate a large swimming pool surrounded by gardens and palm trees, a luxury for the eyes, with small ornamental lakes with fish, building at the same time an oasis in the middle of its common areas. This property combines luxury and comfort with privileged sea views, and the quality of life that Torremolinos offers, lively and fun all year round. It has a wide range of hotels and is only 12 minutes from Malaga Airport. We inform you that the professional fees of our agency are already included in the sale price, so you do not have to pay any kind of management fees or real estate advice. In compliance with the Decree of the Junta de Andalucía 218/2005 of 11 October, we inform you that notary fees, ITP registration fees and other expenses inherent to the sale are not included in the price. The information provided is indicative, non-binding and has no contractual value. This information may have undergone modifications that have not yet been incorporated. We suggest that you contact us to obtain the most recent information and/or confirm the information given here.