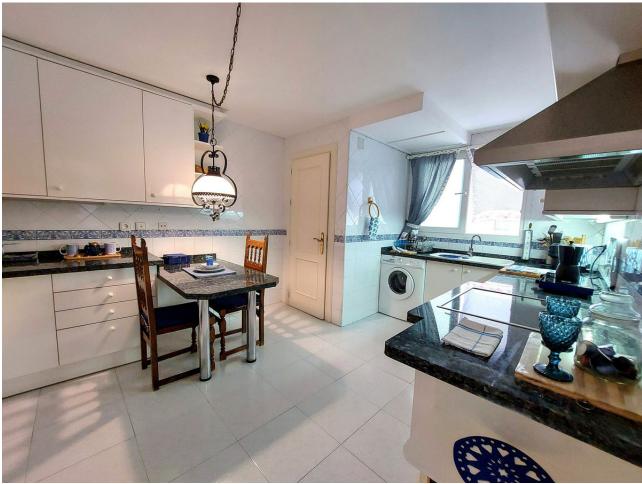

## Sales - Apartment - Torremolinos 845.000€

Torremolinos Apartment

Community: 3,552 EUR / year IBI: 1,495 EUR / year

3

2

183 m<sup>2</sup>

CORNER SEA VIEW FRONT LINE FLAT FOR SALE with guaranteed sea views in one of the most emblematic buildings in Torremolinos. It has a privileged location 100 metres from the Carihuela Beach- Bajondillo and 5 minutes walk from the centre of Torremolinos, it is worth noting that from the promenade of the Carihuela we reach the Benalmádena promenade walking. The flat is distributed in entrance hall, independent kitchen, a large living room with front terrace, with views to the sea and swimming pool, 3 bedrooms, all with access to independent terraces, and two complete bathrooms. It has two parking spaces and storage room included. In the urbanization you can appreciate a large swimming pool surrounded by gardens and palm trees, a luxury for the eyes, with small ornamental lakes with fish, building at the same time an oasis in the middle of its common areas. This property combines luxury and comfort with privileged sea views, and the quality of life that Torremolinos offers, lively and fun all year round. It has a wide range of hotels and is only 12 minutes from Malaga Airport. We inform you that the professional fees of our agency are already included in the sale price, so you do not have to pay any kind of management fees or real estate advice. In compliance with the Decree of the Junta de Andalucía 218/2005 of 11 October, we inform you that notary fees, ITP registration fees and other expenses inherent to the sale are not included in the price. The information provided is indicative, non-binding and has no contractual value. This information may have undergone modifications that have not yet been incorporated. We suggest that you contact us to obtain the most recent information and/or confirm the information given here.