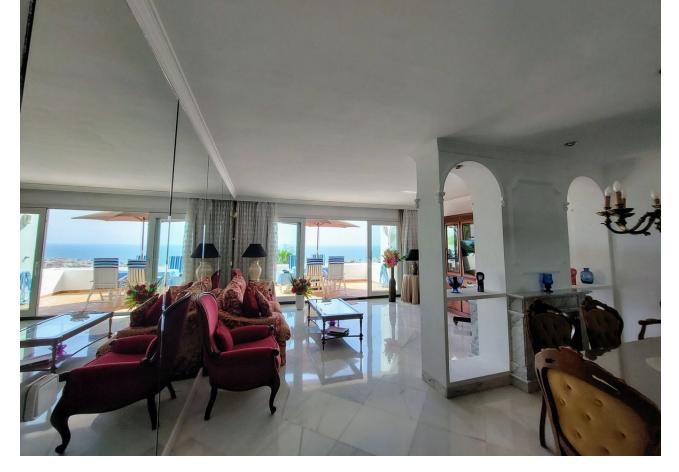

## Sales - Apartment - Torremolinos 845.000€

Torremolinos Apartment

Community: 3,552 EUR / year IBI: 1,495 EUR / year

3

2

183 m<sup>2</sup>

CORNER SEA VIEW FRONT LINE FLAT FOR SALE with guaranteed sea views in one of the most emblematic buildings in Torremolinos. It has a privileged location 100 metres from the Carihuela Beach- Bajondillo and 5 minutes walk from the centre of Torremolinos, it is worth noting that from the promenade of the Carihuela we reach the Benalmádena promenade walking. The flat is distributed in entrance hall, independent kitchen, a large living room with front terrace, with views to the sea and swimming pool, 3 bedrooms, all with access to independent terraces, and two complete bathrooms. It has two parking spaces and storage room included. In the urbanization you can appreciate a large swimming pool surrounded by gardens and palm trees, a luxury for the eyes, with small ornamental lakes with fish, building at the same time an oasis in the middle of its common areas. This property combines luxury and comfort with privileged sea views, and the quality of life that Torremolinos offers, lively and fun all year round. It has a wide range of hotels and is only 12 minutes from Malaga Airport. We inform you that the professional fees of our agency are already included in the sale price, so you do not have to pay any kind of management fees or real estate advice. In compliance with the Decree of the Junta de Andalucía 218/2005 of 11 October, we inform you that notary fees, ITP registration fees and other expenses inherent to the sale are not included in the price. The information provided is indicative, non-binding and has no contractual value. This information may have undergone modifications that have not yet been incorporated. We suggest that you contact us to obtain the most recent information and/or confirm the information given here.