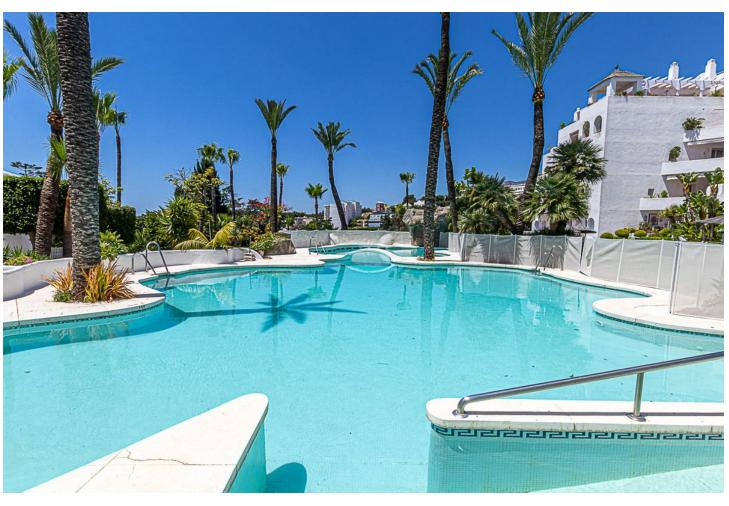

## Sales - Apartment - Torremolinos 845.000€

Torremolinos Apartment

Community: 3,552 EUR / year IBI: 1,495 EUR / year

3

2

183 m<sup>2</sup>

CORNER SEA VIEW FRONT LINE FLAT FOR SALE with guaranteed sea views in one of the most emblematic buildings in Torremolinos. It has a privileged location 100 metres from the Carihuela Beach- Bajondillo and 5 minutes walk from the centre of Torremolinos, it is worth noting that from the promenade of the Carihuela we reach the Benalmádena promenade walking. The flat is distributed in entrance hall, independent kitchen, a large living room with front terrace, with views to the sea and swimming pool, 3 bedrooms, all with access to independent terraces, and two complete bathrooms. It has two parking spaces and storage room included. In the urbanization you can appreciate a large swimming pool surrounded by gardens and palm trees, a luxury for the eyes, with small ornamental lakes with fish, building at the same time an oasis in the middle of its common areas. This property combines luxury and comfort with privileged sea views, and the quality of life that Torremolinos offers, lively and fun all year round. It has a wide range of hotels and is only 12 minutes from Malaga Airport. We inform you that the professional fees of our agency are already included in the sale price, so you do not have to pay any kind of management fees or real estate advice. In compliance with the Decree of the Junta de Andalucía 218/2005 of 11 October, we inform you that notary fees, ITP registration fees and other expenses inherent to the sale are not included in the price. The information provided is indicative, non-binding and has no contractual value. This information may have undergone modifications that have not yet been incorporated. We suggest that you contact us to obtain the most recent information and/or confirm the information given here.