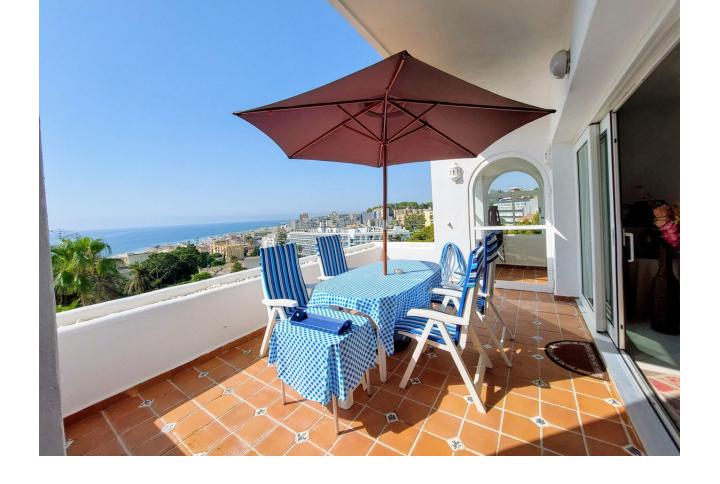

## Sales - Apartment - Torremolinos 845.000€

Torremolinos Apartment

Community: 3,552 EUR / year IBI: 1,495 EUR / year

3

2

183 m<sup>2</sup>

CORNER SEA VIEW FRONT LINE FLAT FOR SALE with guaranteed sea views in one of the most emblematic buildings in Torremolinos. It has a privileged location 100 metres from the Carihuela Beach- Bajondillo and 5 minutes walk from the centre of Torremolinos, it is worth noting that from the promenade of the Carihuela we reach the Benalmádena promenade walking. The flat is distributed in entrance hall, independent kitchen, a large living room with front terrace, with views to the sea and swimming pool, 3 bedrooms, all with access to independent terraces, and two complete bathrooms. It has two parking spaces and storage room included. In the urbanization you can appreciate a large swimming pool surrounded by gardens and palm trees, a luxury for the eyes, with small ornamental lakes with fish, building at the same time an oasis in the middle of its common areas. This property combines luxury and comfort with privileged sea views, and the quality of life that Torremolinos offers, lively and fun all year round. It has a wide range of hotels and is only 12 minutes from Malaga Airport. We inform you that the professional fees of our agency are already included in the sale price, so you do not have to pay any kind of management fees or real estate advice. In compliance with the Decree of the Junta de Andalucía 218/2005 of 11 October, we inform you that notary fees, ITP registration fees and other expenses inherent to the sale are not included in the price. The information provided is indicative, non-binding and has no contractual value. This information may have undergone modifications that have not yet been incorporated. We suggest that you contact us to obtain the most recent information and/or confirm the information given here.