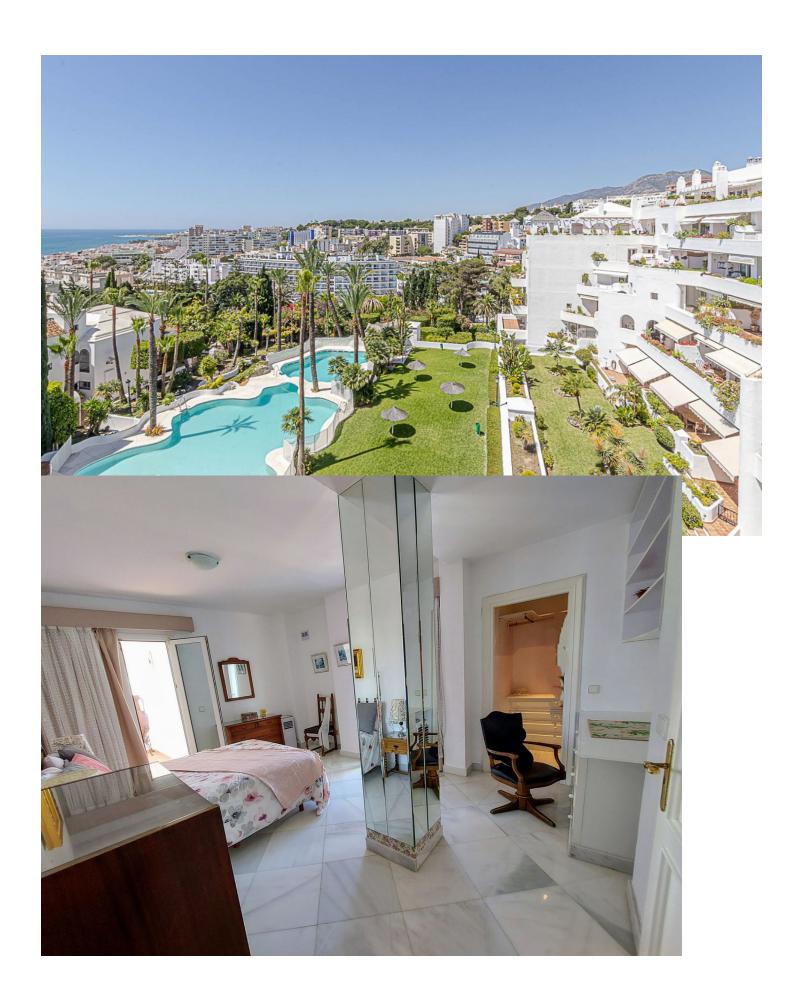

## Sales - Apartment - Torremolinos 845.000€

Torremolinos Apartment

Community: 3,552 EUR / year IBI: 1,495 EUR / year

3

2

183 m<sup>2</sup>

CORNER SEA VIEW FRONT LINE FLAT FOR SALE with guaranteed sea views in one of the most emblematic buildings in Torremolinos. It has a privileged location 100 metres from the Carihuela Beach- Bajondillo and 5 minutes walk from the centre of Torremolinos, it is worth noting that from the promenade of the Carihuela we reach the Benalmádena promenade walking. The flat is distributed in entrance hall, independent kitchen, a large living room with front terrace, with views to the sea and swimming pool, 3 bedrooms, all with access to independent terraces, and two complete bathrooms. It has two parking spaces and storage room included. In the urbanization you can appreciate a large swimming pool surrounded by gardens and palm trees, a luxury for the eyes, with small ornamental lakes with fish, building at the same time an oasis in the middle of its common areas. This property combines luxury and comfort with privileged sea views, and the quality of life that Torremolinos offers, lively and fun all year round. It has a wide range of hotels and is only 12 minutes from Malaga Airport. We inform you that the professional fees of our agency are already included in the sale price, so you do not have to pay any kind of management fees or real estate advice. In compliance with the Decree of the Junta de Andalucía 218/2005 of 11 October, we inform you that notary fees, ITP registration fees and other expenses inherent to the sale are not included in the price. The information provided is indicative, non-binding and has no contractual value. This information may have undergone modifications that have not yet been incorporated. We suggest that you contact us to obtain the most recent information and/or confirm the information given here.