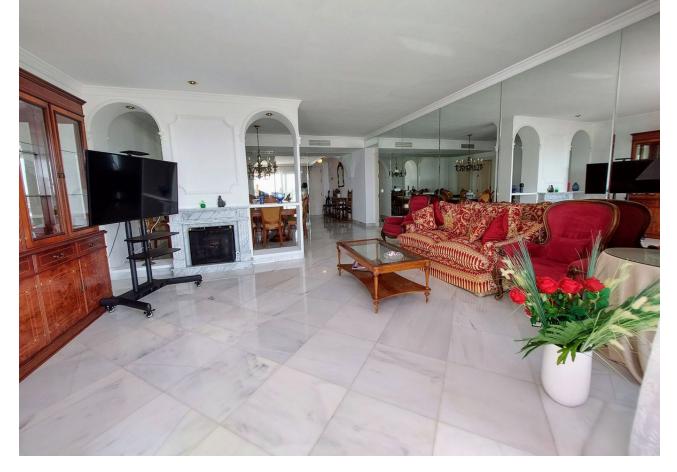

## Sales - Apartment - Torremolinos 845.000€

Torremolinos Apartment

Community: 3,552 EUR / year IBI: 1,495 EUR / year

3

2

183 m<sup>2</sup>

CORNER SEA VIEW FRONT LINE FLAT FOR SALE with guaranteed sea views in one of the most emblematic buildings in Torremolinos. It has a privileged location 100 metres from the Carihuela Beach- Bajondillo and 5 minutes walk from the centre of Torremolinos, it is worth noting that from the promenade of the Carihuela we reach the Benalmádena promenade walking. The flat is distributed in entrance hall, independent kitchen, a large living room with front terrace, with views to the sea and swimming pool, 3 bedrooms, all with access to independent terraces, and two complete bathrooms. It has two parking spaces and storage room included. In the urbanization you can appreciate a large swimming pool surrounded by gardens and palm trees, a luxury for the eyes, with small ornamental lakes with fish, building at the same time an oasis in the middle of its common areas. This property combines luxury and comfort with privileged sea views, and the quality of life that Torremolinos offers, lively and fun all year round. It has a wide range of hotels and is only 12 minutes from Malaga Airport. We inform you that the professional fees of our agency are already included in the sale price, so you do not have to pay any kind of management fees or real estate advice. In compliance with the Decree of the Junta de Andalucía 218/2005 of 11 October, we inform you that notary fees, ITP registration fees and other expenses inherent to the sale are not included in the price. The information provided is indicative, non-binding and has no contractual value. This information may have undergone modifications that have not yet been incorporated. We suggest that you contact us to obtain the most recent information and/or confirm the information given here.