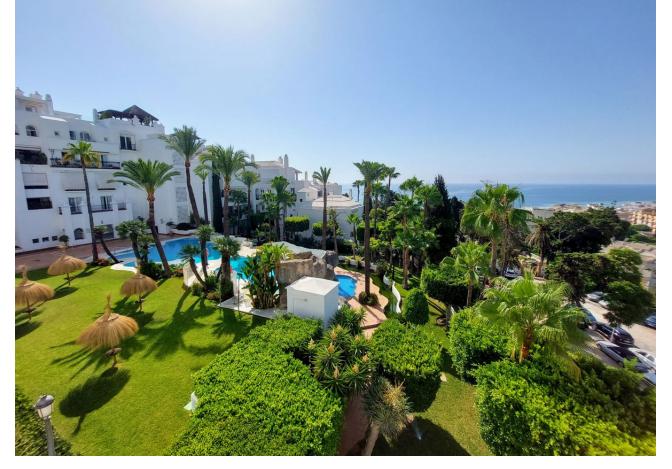

## Sales - Apartment - Torremolinos 845.000€

Torremolinos Apartment

Community: 3,552 EUR / year IBI: 1,495 EUR / year

3

2

183 m<sup>2</sup>

CORNER SEA VIEW FRONT LINE FLAT FOR SALE with guaranteed sea views in one of the most emblematic buildings in Torremolinos. It has a privileged location 100 metres from the Carihuela Beach- Bajondillo and 5 minutes walk from the centre of Torremolinos, it is worth noting that from the promenade of the Carihuela we reach the Benalmádena promenade walking. The flat is distributed in entrance hall, independent kitchen, a large living room with front terrace, with views to the sea and swimming pool, 3 bedrooms, all with access to independent terraces, and two complete bathrooms. It has two parking spaces and storage room included. In the urbanization you can appreciate a large swimming pool surrounded by gardens and palm trees, a luxury for the eyes, with small ornamental lakes with fish, building at the same time an oasis in the middle of its common areas. This property combines luxury and comfort with privileged sea views, and the quality of life that Torremolinos offers, lively and fun all year round. It has a wide range of hotels and is only 12 minutes from Malaga Airport. We inform you that the professional fees of our agency are already included in the sale price, so you do not have to pay any kind of management fees or real estate advice. In compliance with the Decree of the Junta de Andalucía 218/2005 of 11 October, we inform you that notary fees, ITP registration fees and other expenses inherent to the sale are not included in the price. The information provided is indicative, non-binding and has no contractual value. This information may have undergone modifications that have not yet been incorporated. We suggest that you contact us to obtain the most recent information and/or confirm the information given here.