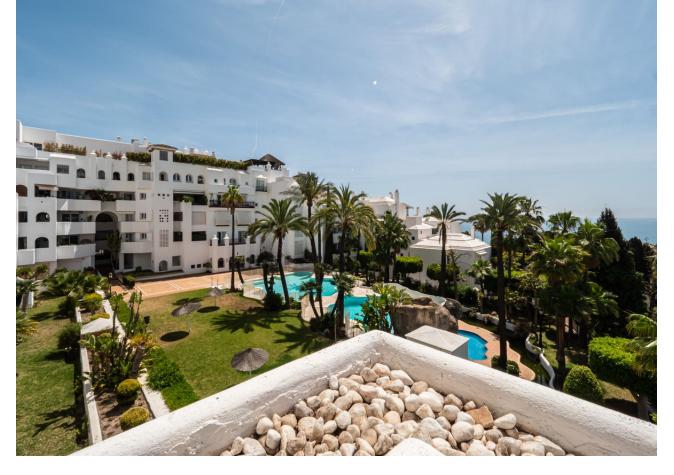

## Sales - Apartment - Torremolinos 845.000€

Torremolinos Apartment

Community: 3,552 EUR / year IBI: 1,495 EUR / year

3

2

183 m<sup>2</sup>

CORNER SEA VIEW FRONT LINE FLAT FOR SALE with guaranteed sea views in one of the most emblematic buildings in Torremolinos. It has a privileged location 100 metres from the Carihuela Beach- Bajondillo and 5 minutes walk from the centre of Torremolinos, it is worth noting that from the promenade of the Carihuela we reach the Benalmádena promenade walking. The flat is distributed in entrance hall, independent kitchen, a large living room with front terrace, with views to the sea and swimming pool, 3 bedrooms, all with access to independent terraces, and two complete bathrooms. It has two parking spaces and storage room included. In the urbanization you can appreciate a large swimming pool surrounded by gardens and palm trees, a luxury for the eyes, with small ornamental lakes with fish, building at the same time an oasis in the middle of its common areas. This property combines luxury and comfort with privileged sea views, and the quality of life that Torremolinos offers, lively and fun all year round. It has a wide range of hotels and is only 12 minutes from Malaga Airport. We inform you that the professional fees of our agency are already included in the sale price, so you do not have to pay any kind of management fees or real estate advice. In compliance with the Decree of the Junta de Andalucía 218/2005 of 11 October, we inform you that notary fees, ITP registration fees and other expenses inherent to the sale are not included in the price. The information provided is indicative, non-binding and has no contractual value. This information may have undergone modifications that have not yet been incorporated. We suggest that you contact us to obtain the most recent information and/or confirm the information given here.