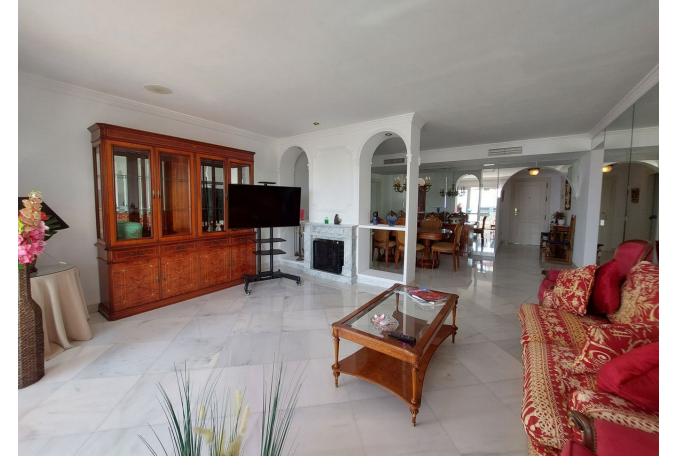

## Sales - Apartment - Torremolinos 845.000€

Torremolinos Apartment

Community: 3,552 EUR / year IBI: 1,495 EUR / year

3

2

183 m<sup>2</sup>

CORNER SEA VIEW FRONT LINE FLAT FOR SALE with guaranteed sea views in one of the most emblematic buildings in Torremolinos. It has a privileged location 100 metres from the Carihuela Beach- Bajondillo and 5 minutes walk from the centre of Torremolinos, it is worth noting that from the promenade of the Carihuela we reach the Benalmádena promenade walking. The flat is distributed in entrance hall, independent kitchen, a large living room with front terrace, with views to the sea and swimming pool, 3 bedrooms, all with access to independent terraces, and two complete bathrooms. It has two parking spaces and storage room included. In the urbanization you can appreciate a large swimming pool surrounded by gardens and palm trees, a luxury for the eyes, with small ornamental lakes with fish, building at the same time an oasis in the middle of its common areas. This property combines luxury and comfort with privileged sea views, and the quality of life that Torremolinos offers, lively and fun all year round. It has a wide range of hotels and is only 12 minutes from Malaga Airport. We inform you that the professional fees of our agency are already included in the sale price, so you do not have to pay any kind of management fees or real estate advice. In compliance with the Decree of the Junta de Andalucía 218/2005 of 11 October, we inform you that notary fees, ITP registration fees and other expenses inherent to the sale are not included in the price. The information provided is indicative, non-binding and has no contractual value. This information may have undergone modifications that have not yet been incorporated. We suggest that you contact us to obtain the most recent information and/or confirm the information given here.