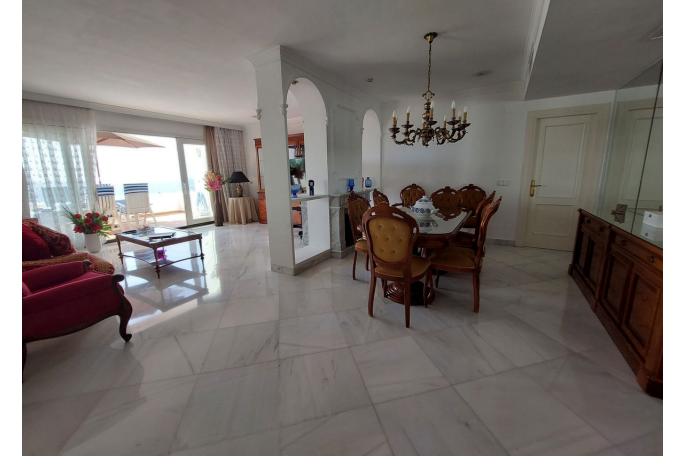

## Sales - Apartment - Torremolinos 845.000€

Torremolinos Apartment

Community: 3,552 EUR / year IBI: 1,495 EUR / year

3

2

183 m<sup>2</sup>

CORNER SEA VIEW FRONT LINE FLAT FOR SALE with guaranteed sea views in one of the most emblematic buildings in Torremolinos. It has a privileged location 100 metres from the Carihuela Beach- Bajondillo and 5 minutes walk from the centre of Torremolinos, it is worth noting that from the promenade of the Carihuela we reach the Benalmádena promenade walking. The flat is distributed in entrance hall, independent kitchen, a large living room with front terrace, with views to the sea and swimming pool, 3 bedrooms, all with access to independent terraces, and two complete bathrooms. It has two parking spaces and storage room included. In the urbanization you can appreciate a large swimming pool surrounded by gardens and palm trees, a luxury for the eyes, with small ornamental lakes with fish, building at the same time an oasis in the middle of its common areas. This property combines luxury and comfort with privileged sea views, and the quality of life that Torremolinos offers, lively and fun all year round. It has a wide range of hotels and is only 12 minutes from Malaga Airport. We inform you that the professional fees of our agency are already included in the sale price, so you do not have to pay any kind of management fees or real estate advice. In compliance with the Decree of the Junta de Andalucía 218/2005 of 11 October, we inform you that notary fees, ITP registration fees and other expenses inherent to the sale are not included in the price. The information provided is indicative, non-binding and has no contractual value. This information may have undergone modifications that have not yet been incorporated. We suggest that you contact us to obtain the most recent information and/or confirm the information given here.