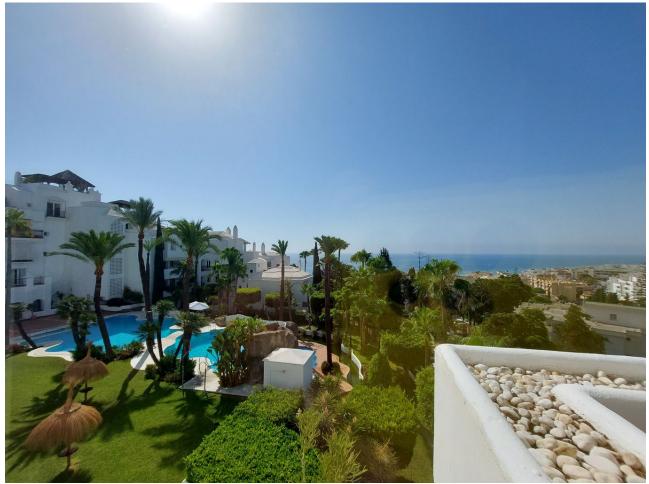

## Sales - Apartment - Torremolinos 845.000€

Torremolinos Apartment

Community: 3,552 EUR / year IBI: 1,495 EUR / year

3

2

183 m<sup>2</sup>

CORNER SEA VIEW FRONT LINE FLAT FOR SALE with guaranteed sea views in one of the most emblematic buildings in Torremolinos. It has a privileged location 100 metres from the Carihuela Beach- Bajondillo and 5 minutes walk from the centre of Torremolinos, it is worth noting that from the promenade of the Carihuela we reach the Benalmádena promenade walking. The flat is distributed in entrance hall, independent kitchen, a large living room with front terrace, with views to the sea and swimming pool, 3 bedrooms, all with access to independent terraces, and two complete bathrooms. It has two parking spaces and storage room included. In the urbanization you can appreciate a large swimming pool surrounded by gardens and palm trees, a luxury for the eyes, with small ornamental lakes with fish, building at the same time an oasis in the middle of its common areas. This property combines luxury and comfort with privileged sea views, and the quality of life that Torremolinos offers, lively and fun all year round. It has a wide range of hotels and is only 12 minutes from Malaga Airport. We inform you that the professional fees of our agency are already included in the sale price, so you do not have to pay any kind of management fees or real estate advice. In compliance with the Decree of the Junta de Andalucía 218/2005 of 11 October, we inform you that notary fees, ITP registration fees and other expenses inherent to the sale are not included in the price. The information provided is indicative, non-binding and has no contractual value. This information may have undergone modifications that have not yet been incorporated. We suggest that you contact us to obtain the most recent information and/or confirm the information given here.