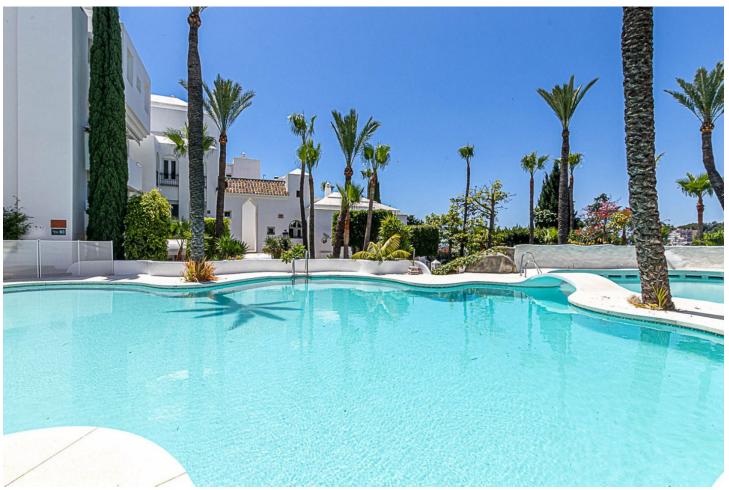

## Sales - Apartment - Torremolinos 845.000€

Torremolinos Apartment

Community: 3,552 EUR / year IBI: 1,495 EUR / year

3

2

183 m<sup>2</sup>

CORNER SEA VIEW FRONT LINE FLAT FOR SALE with guaranteed sea views in one of the most emblematic buildings in Torremolinos. It has a privileged location 100 metres from the Carihuela Beach- Bajondillo and 5 minutes walk from the centre of Torremolinos, it is worth noting that from the promenade of the Carihuela we reach the Benalmádena promenade walking. The flat is distributed in entrance hall, independent kitchen, a large living room with front terrace, with views to the sea and swimming pool, 3 bedrooms, all with access to independent terraces, and two complete bathrooms. It has two parking spaces and storage room included. In the urbanization you can appreciate a large swimming pool surrounded by gardens and palm trees, a luxury for the eyes, with small ornamental lakes with fish, building at the same time an oasis in the middle of its common areas. This property combines luxury and comfort with privileged sea views, and the quality of life that Torremolinos offers, lively and fun all year round. It has a wide range of hotels and is only 12 minutes from Malaga Airport. We inform you that the professional fees of our agency are already included in the sale price, so you do not have to pay any kind of management fees or real estate advice. In compliance with the Decree of the Junta de Andalucía 218/2005 of 11 October, we inform you that notary fees, ITP registration fees and other expenses inherent to the sale are not included in the price. The information provided is indicative, non-binding and has no contractual value. This information may have undergone modifications that have not yet been incorporated. We suggest that you contact us to obtain the most recent information and/or confirm the information given here.