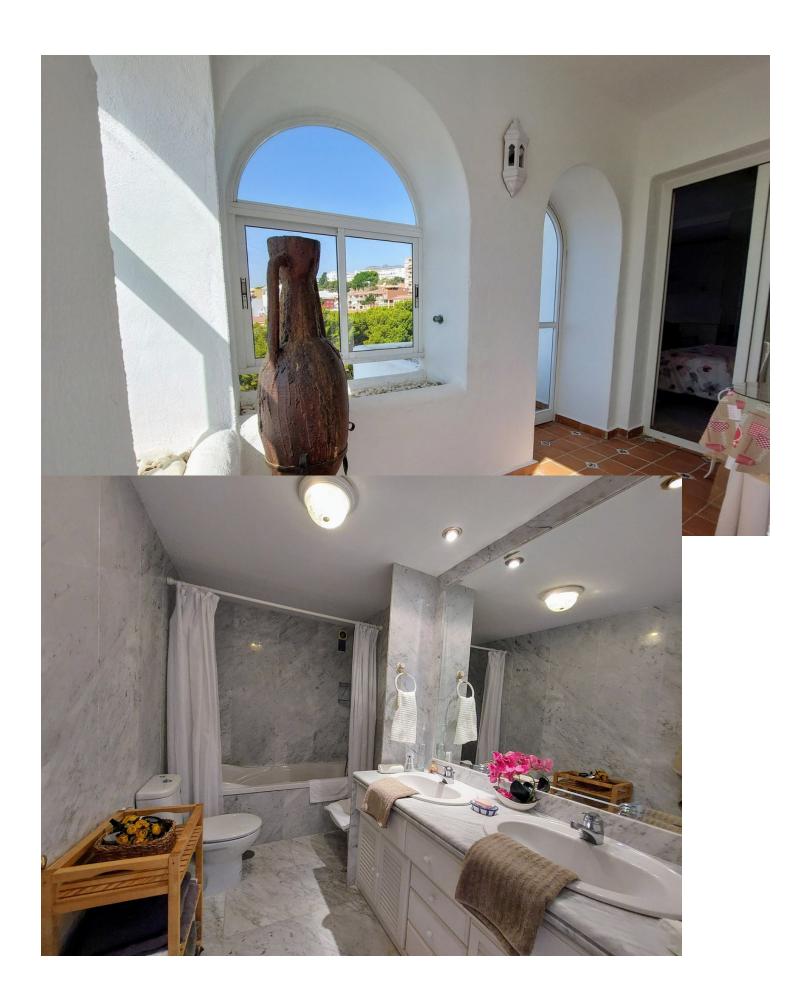

## Sales - Apartment - Torremolinos 845.000€

Torremolinos Apartment

Community: 3,552 EUR / year IBI: 1,495 EUR / year

3

2

183 m<sup>2</sup>

CORNER SEA VIEW FRONT LINE FLAT FOR SALE with guaranteed sea views in one of the most emblematic buildings in Torremolinos. It has a privileged location 100 metres from the Carihuela Beach- Bajondillo and 5 minutes walk from the centre of Torremolinos, it is worth noting that from the promenade of the Carihuela we reach the Benalmádena promenade walking. The flat is distributed in entrance hall, independent kitchen, a large living room with front terrace, with views to the sea and swimming pool, 3 bedrooms, all with access to independent terraces, and two complete bathrooms. It has two parking spaces and storage room included. In the urbanization you can appreciate a large swimming pool surrounded by gardens and palm trees, a luxury for the eyes, with small ornamental lakes with fish, building at the same time an oasis in the middle of its common areas. This property combines luxury and comfort with privileged sea views, and the quality of life that Torremolinos offers, lively and fun all year round. It has a wide range of hotels and is only 12 minutes from Malaga Airport. We inform you that the professional fees of our agency are already included in the sale price, so you do not have to pay any kind of management fees or real estate advice. In compliance with the Decree of the Junta de Andalucía 218/2005 of 11 October, we inform you that notary fees, ITP registration fees and other expenses inherent to the sale are not included in the price. The information provided is indicative, non-binding and has no contractual value. This information may have undergone modifications that have not yet been incorporated. We suggest that you contact us to obtain the most recent information and/or confirm the information given here.