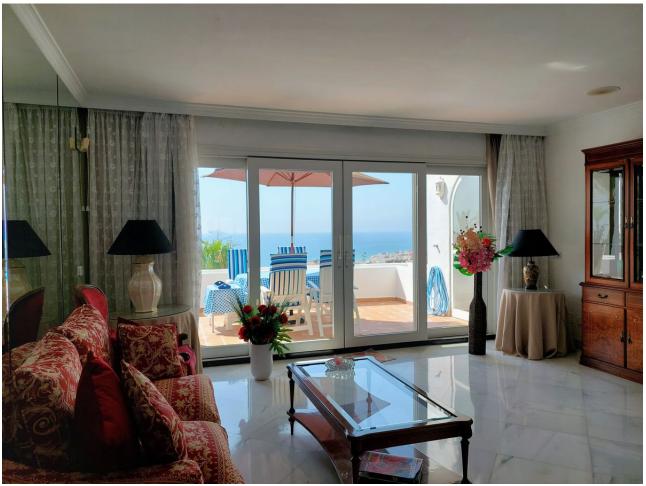

## Sales - Apartment - Torremolinos 845.000€

Torremolinos Apartment

Community: 3,552 EUR / year IBI: 1,495 EUR / year

3

2

183 m<sup>2</sup>

CORNER SEA VIEW FRONT LINE FLAT FOR SALE with guaranteed sea views in one of the most emblematic buildings in Torremolinos. It has a privileged location 100 metres from the Carihuela Beach- Bajondillo and 5 minutes walk from the centre of Torremolinos, it is worth noting that from the promenade of the Carihuela we reach the Benalmádena promenade walking. The flat is distributed in entrance hall, independent kitchen, a large living room with front terrace, with views to the sea and swimming pool, 3 bedrooms, all with access to independent terraces, and two complete bathrooms. It has two parking spaces and storage room included. In the urbanization you can appreciate a large swimming pool surrounded by gardens and palm trees, a luxury for the eyes, with small ornamental lakes with fish, building at the same time an oasis in the middle of its common areas. This property combines luxury and comfort with privileged sea views, and the quality of life that Torremolinos offers, lively and fun all year round. It has a wide range of hotels and is only 12 minutes from Malaga Airport. We inform you that the professional fees of our agency are already included in the sale price, so you do not have to pay any kind of management fees or real estate advice. In compliance with the Decree of the Junta de Andalucía 218/2005 of 11 October, we inform you that notary fees, ITP registration fees and other expenses inherent to the sale are not included in the price. The information provided is indicative, non-binding and has no contractual value. This information may have undergone modifications that have not yet been incorporated. We suggest that you contact us to obtain the most recent information and/or confirm the information given here.