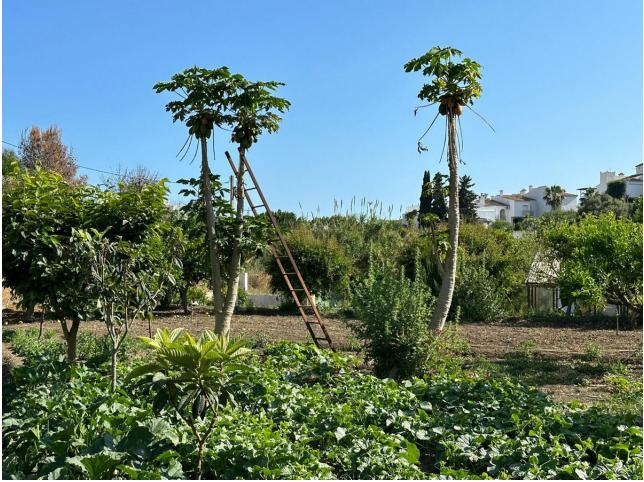

## Estepona House IBI: 240 EUR / year Rubbish: 60 EUR / year

2200 m2

Finca - Cortijo, Estepona, Costa del Sol. 3 Bedrooms, 1 Bathroom, Built 175 m<sup>2</sup>, Terrace 30 m<sup>2</sup>, Garden/Plot 2200 m<sup>2</sup>. Setting : Town, Country, Commercial Area, Village, Close To Port, Close To Shops, Close To Sea, Close To Town, Close To Schools, Close To Marina. Orientation : East. Condition : Fair. Pool : Room For Pool. Climate Control : Fireplace. Views : Mountain, Garden. Features : Fitted Wardrobes, Private Terrace, Utility Room. Furniture : Part Furnished. Kitchen : Fully Fitted. Garden : Private. Parking : Garage, More Than One. Category : Bargain, Resale.