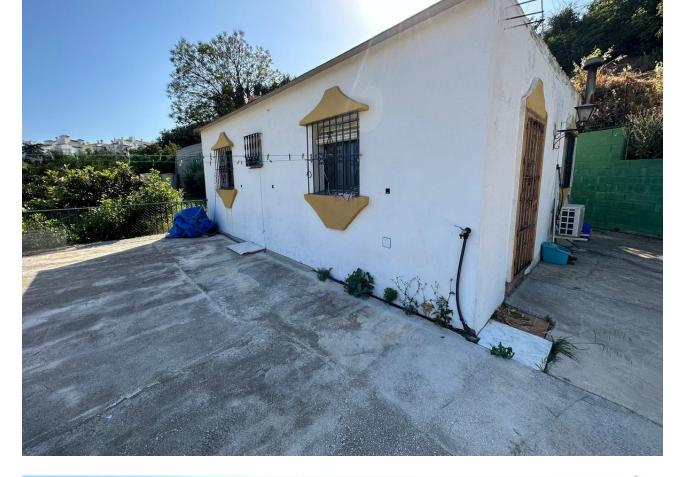

## Estepona House IBI: 240 EUR / year Rubbish: 60 EUR / year

2200 m2

Finca - Cortijo, Estepona, Costa del Sol. 3 Bedrooms, 1 Bathroom, Built 175 m<sup>2</sup>, Terrace 30 m<sup>2</sup>, Garden/Plot 2200 m<sup>2</sup>. Setting : Town, Country, Commercial Area, Village, Close To Port, Close To Shops, Close To Sea, Close To Town, Close To Schools, Close To Marina. Orientation : East. Condition : Fair. Pool : Room For Pool. Climate Control : Fireplace. Views : Mountain, Garden. Features : Fitted Wardrobes, Private Terrace, Utility Room. Furniture : Part Furnished. Kitchen : Fully Fitted. Garden : Private. Parking : Garage, More Than One. Category : Bargain, Resale.