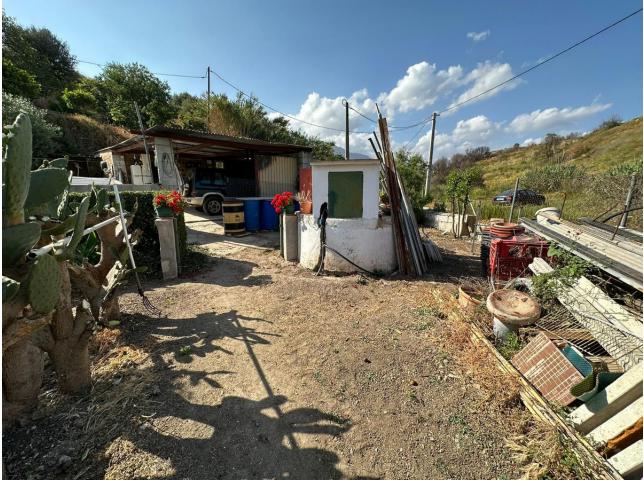

## Estepona House IBI: 240 EUR / year Rubbish: 60 EUR / year

2200 m2

Finca - Cortijo, Estepona, Costa del Sol. 3 Bedrooms, 1 Bathroom, Built 175 m<sup>2</sup>, Terrace 30 m<sup>2</sup>, Garden/Plot 2200 m<sup>2</sup>. Setting : Town, Country, Commercial Area, Village, Close To Port, Close To Shops, Close To Sea, Close To Town, Close To Schools, Close To Marina. Orientation : East. Condition : Fair. Pool : Room For Pool. Climate Control : Fireplace. Views : Mountain, Garden. Features : Fitted Wardrobes, Private Terrace, Utility Room. Furniture : Part Furnished. Kitchen : Fully Fitted. Garden : Private. Parking : Garage, More Than One. Category : Bargain, Resale.