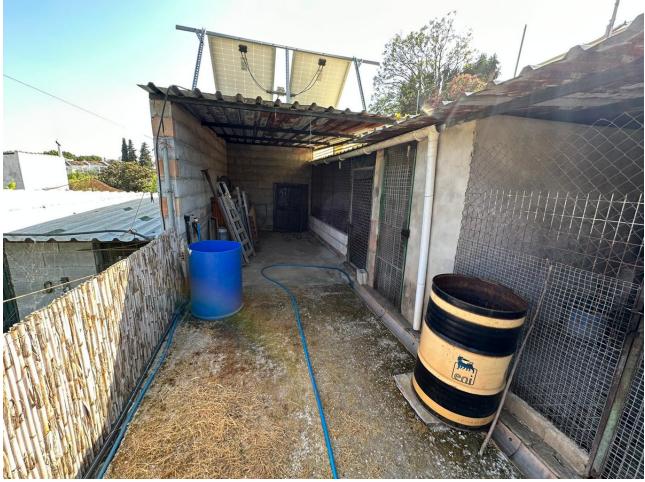

## Estepona House IBI: 240 EUR / year Rubbish: 60 EUR / year

2200 m2

Finca - Cortijo, Estepona, Costa del Sol. 3 Bedrooms, 1 Bathroom, Built 175 m<sup>2</sup>, Terrace 30 m<sup>2</sup>, Garden/Plot 2200 m<sup>2</sup>. Setting : Town, Country, Commercial Area, Village, Close To Port, Close To Shops, Close To Sea, Close To Town, Close To Schools, Close To Marina. Orientation : East. Condition : Fair. Pool : Room For Pool. Climate Control : Fireplace. Views : Mountain, Garden. Features : Fitted Wardrobes, Private Terrace, Utility Room. Furniture : Part Furnished. Kitchen : Fully Fitted. Garden : Private. Parking : Garage, More Than One. Category : Bargain, Resale.