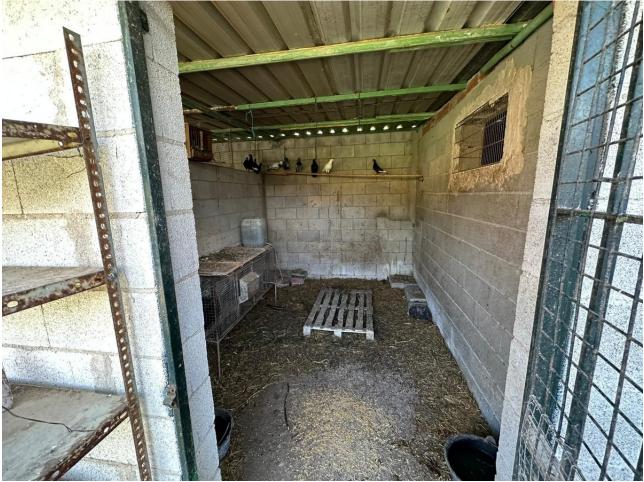

## Estepona House IBI: 240 EUR / year Rubbish: 60 EUR / year

2200 m2

Finca - Cortijo, Estepona, Costa del Sol. 3 Bedrooms, 1 Bathroom, Built 175 m<sup>2</sup>, Terrace 30 m<sup>2</sup>, Garden/Plot 2200 m<sup>2</sup>. Setting : Town, Country, Commercial Area, Village, Close To Port, Close To Shops, Close To Sea, Close To Town, Close To Schools, Close To Marina. Orientation : East. Condition : Fair. Pool : Room For Pool. Climate Control : Fireplace. Views : Mountain, Garden. Features : Fitted Wardrobes, Private Terrace, Utility Room. Furniture : Part Furnished. Kitchen : Fully Fitted. Garden : Private. Parking : Garage, More Than One. Category : Bargain, Resale.