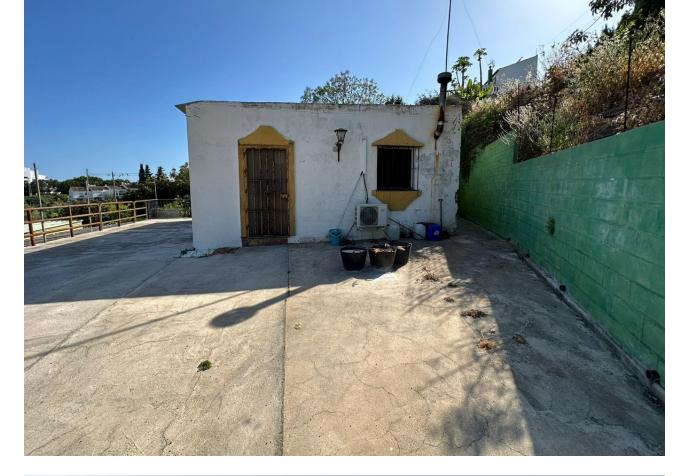

## Estepona House IBI: 240 EUR / year Rubbish: 60 EUR / year

2200 m2

Finca - Cortijo, Estepona, Costa del Sol. 3 Bedrooms, 1 Bathroom, Built 175 m<sup>2</sup>, Terrace 30 m<sup>2</sup>, Garden/Plot 2200 m<sup>2</sup>. Setting : Town, Country, Commercial Area, Village, Close To Port, Close To Shops, Close To Sea, Close To Town, Close To Schools, Close To Marina. Orientation : East. Condition : Fair. Pool : Room For Pool. Climate Control : Fireplace. Views : Mountain, Garden. Features : Fitted Wardrobes, Private Terrace, Utility Room. Furniture : Part Furnished. Kitchen : Fully Fitted. Garden : Private. Parking : Garage, More Than One. Category : Bargain, Resale.