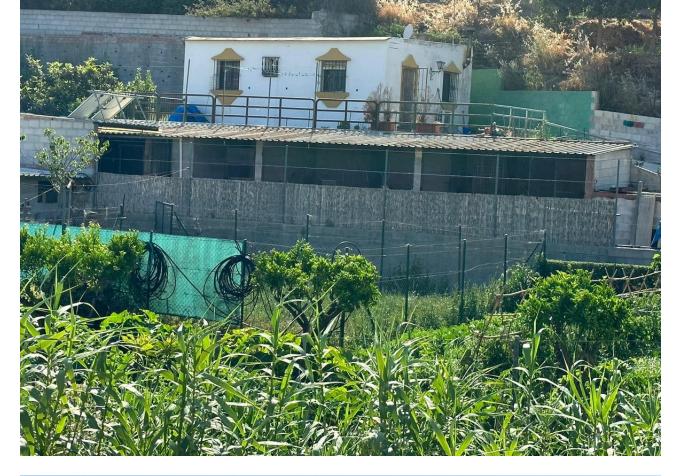

## Estepona House IBI: 240 EUR / year Rubbish: 60 EUR / year

2200 m2

Finca - Cortijo, Estepona, Costa del Sol. 3 Bedrooms, 1 Bathroom, Built 175 m<sup>2</sup>, Terrace 30 m<sup>2</sup>, Garden/Plot 2200 m<sup>2</sup>. Setting : Town, Country, Commercial Area, Village, Close To Port, Close To Shops, Close To Sea, Close To Town, Close To Schools, Close To Marina. Orientation : East. Condition : Fair. Pool : Room For Pool. Climate Control : Fireplace. Views : Mountain, Garden. Features : Fitted Wardrobes, Private Terrace, Utility Room. Furniture : Part Furnished. Kitchen : Fully Fitted. Garden : Private. Parking : Garage, More Than One. Category : Bargain, Resale.