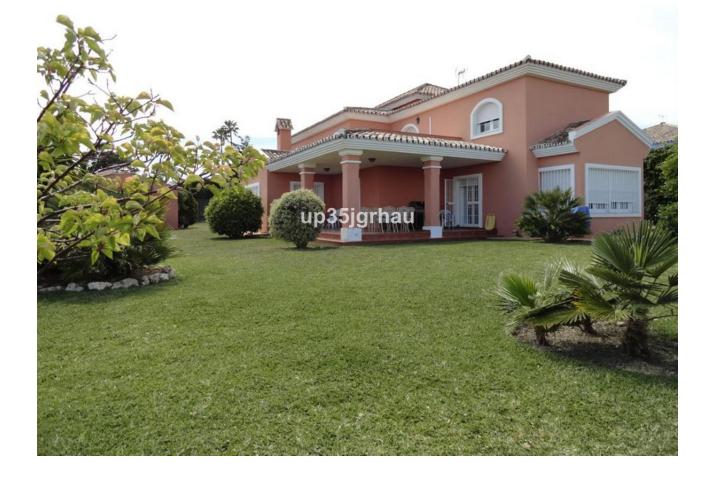

## Sales - House - Estepona 1.550.000€

Estepona House

4

4

455 m2

1823 m2

Luxurious villa with excellent qualities and wonderful views of the sea. Located in one of the best villa areas in western Estepona, in a well-kept and very quiet urbanization. A few minutes from the center of Estepona, just 200 meters from the beach, 3 minutes by car from a commercial area where you will find supermarkets, pharmacy, gas station, hospital and restaurants. The property enjoys total privacy, a large well-kept garden with palm trees and flowers, a 1823 m2 plot and a private pool. Thanks to its south orientation, it is very bright all day. The impressive hall with wooden ceilings leads to a large living room, which is divided into a fireplace, dining room and library area with a separate lounge with access to the porch with views of the beautiful garden and the 55 m2 pool. The villa consists of 4 large bedrooms, all with ensuite bathrooms (the master bedroom has a dressing room), 4 bathrooms, a fully equipped kitchen, an ironing room and a 30 m2 basement. Large terrace with wide views of the sea and the mountains. Private garage for 2 cars. Detached Villa, Estepona, Costa del Sol. 4 Bedrooms, 4 Bathrooms, Built 455 m², Garden/Plot 1823 m². Setting: Commercial Area, Close To Port, Close To Sea, Close To Town, Close To Marina, Urbanisation. Orientation: South. Condition: Excellent. Pool: Private. Climate Control: Fireplace. Views: Sea, Garden. Features: Fitted Wardrobes, Private Terrace, Marble Flooring, Basement. Kitchen: Fully Fitted. Garden: Private. Security: Gated Complex. Parking: Garage, Covered, Private. Utilities: Electricity, Drinkable Water, Telephone. Category: Bargain, Investment, Luxury.