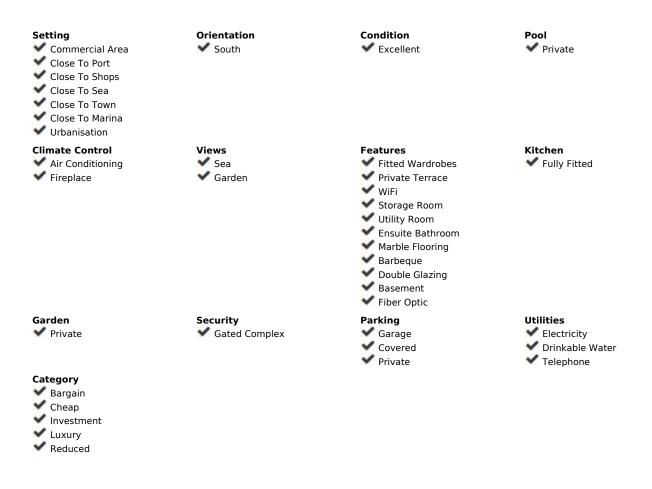

## Sales - House - Estepona 1.550.000€

Estepona House

4

4

455 m2

1823 m2

Luxurious villa with excellent qualities and wonderful views of the sea. Located in one of the best villa areas in western Estepona, in a well-kept and very quiet urbanization. A few minutes from the center of Estepona, just 200 meters from the beach, 3 minutes by car from a commercial area where you will find supermarkets, pharmacy, gas station, hospital and restaurants. The property enjoys total privacy, a large well-kept garden with palm trees and flowers, a 1823 m2 plot and a private pool. Thanks to its south orientation, it is very bright all day. The impressive hall with wooden ceilings leads to a large living room, which is divided into a fireplace, dining room and library area with a separate lounge with access to the porch with views of the beautiful garden and the 55 m2 pool. The villa consists of 4 large bedrooms, all with ensuite bathrooms (the master bedroom has a dressing room), 4 bathrooms, a fully equipped kitchen, an ironing room and a 30 m2 basement. Large terrace with wide views of the sea and the mountains. Private garage for 2 cars. Detached Villa, Estepona, Costa del Sol. 4 Bedrooms, 4 Bathrooms, Built 455 m², Garden/Plot 1823 m². Setting: Commercial Area, Close To Port, Close To Sea, Close To Town, Close To Marina, Urbanisation. Orientation: South. Condition: Excellent. Pool: Private. Climate Control: Fireplace. Views: Sea, Garden. Features: Fitted Wardrobes, Private Terrace, Marble Flooring, Basement. Kitchen: Fully Fitted. Garden: Private. Security: Gated Complex. Parking: Garage, Covered, Private. Utilities: Electricity, Drinkable Water, Telephone. Category: Bargain, Investment, Luxury.