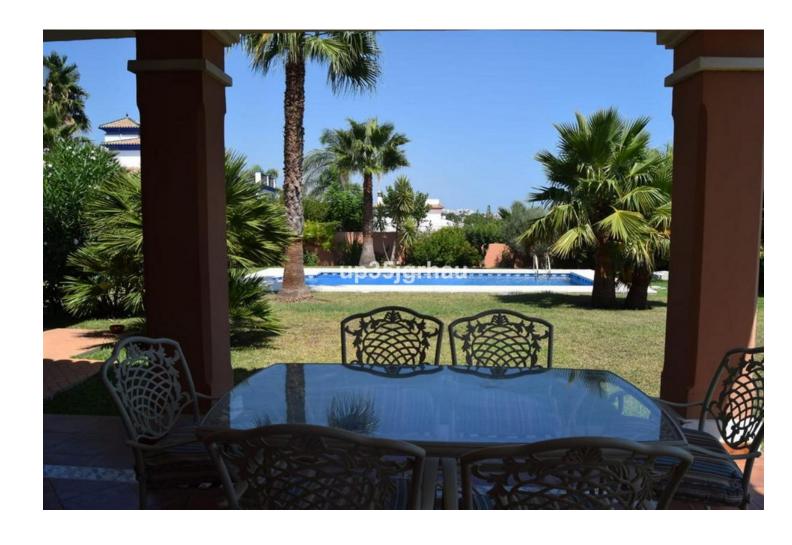

## Sales - House - Estepona 1.550.000€

Estepona House

4

4

455 m2

1823 m2

Luxurious villa with excellent qualities and wonderful views of the sea. Located in one of the best villa areas in western Estepona, in a well-kept and very quiet urbanization. A few minutes from the center of Estepona, just 200 meters from the beach, 3 minutes by car from a commercial area where you will find supermarkets, pharmacy, gas station, hospital and restaurants. The property enjoys total privacy, a large well-kept garden with palm trees and flowers, a 1823 m2 plot and a private pool. Thanks to its south orientation, it is very bright all day. The impressive hall with wooden ceilings leads to a large living room, which is divided into a fireplace, dining room and library area with a separate lounge with access to the porch with views of the beautiful garden and the 55 m2 pool. The villa consists of 4 large bedrooms, all with ensuite bathrooms (the master bedroom has a dressing room), 4 bathrooms, a fully equipped kitchen, an ironing room and a 30 m2 basement. Large terrace with wide views of the sea and the mountains. Private garage for 2 cars. Detached Villa, Estepona, Costa del Sol. 4 Bedrooms, 4 Bathrooms, Built 455 m², Garden/Plot 1823 m². Setting: Commercial Area, Close To Port, Close To Sea, Close To Town, Close To Marina, Urbanisation. Orientation: South. Condition: Excellent. Pool: Private. Climate Control: Fireplace. Views: Sea, Garden. Features: Fitted Wardrobes, Private Terrace, Marble Flooring, Basement. Kitchen: Fully Fitted. Garden: Private. Security: Gated Complex. Parking: Garage, Covered, Private. Utilities: Electricity, Drinkable Water, Telephone. Category: Bargain, Investment, Luxury.