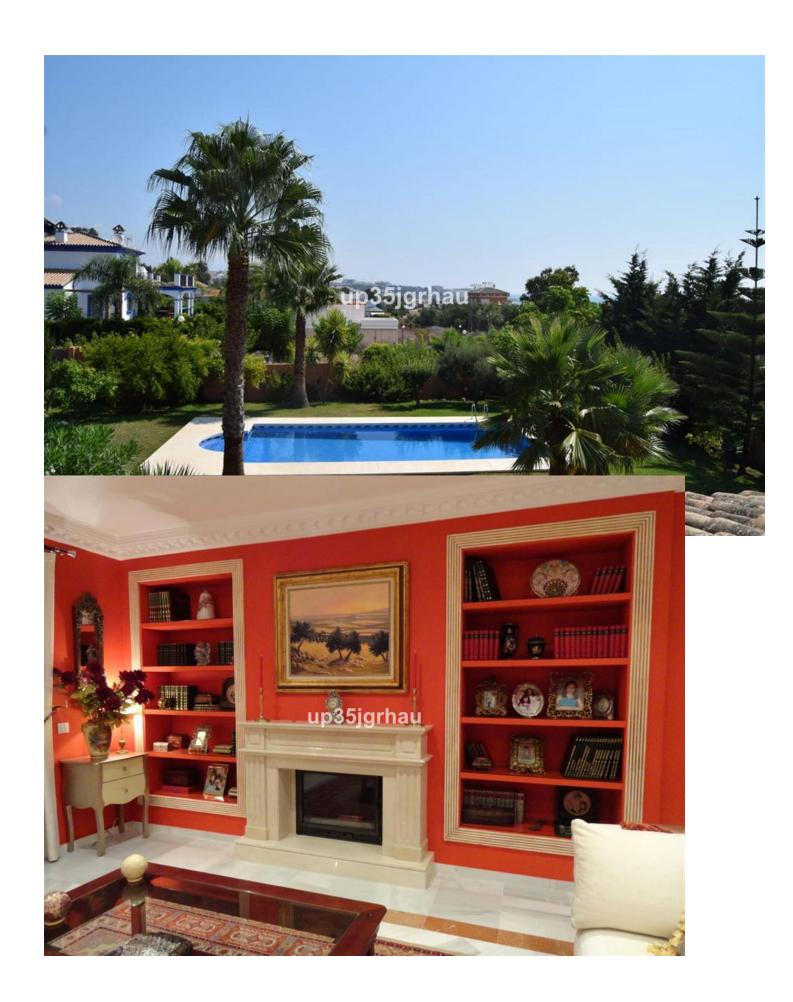

## Sales - House - Estepona 1.550.000€

Estepona House

4

4

455 m2

1823 m2

Luxurious villa with excellent qualities and wonderful views of the sea. Located in one of the best villa areas in western Estepona, in a well-kept and very quiet urbanization. A few minutes from the center of Estepona, just 200 meters from the beach, 3 minutes by car from a commercial area where you will find supermarkets, pharmacy, gas station, hospital and restaurants. The property enjoys total privacy, a large well-kept garden with palm trees and flowers, a 1823 m2 plot and a private pool. Thanks to its south orientation, it is very bright all day. The impressive hall with wooden ceilings leads to a large living room, which is divided into a fireplace, dining room and library area with a separate lounge with access to the porch with views of the beautiful garden and the 55 m2 pool. The villa consists of 4 large bedrooms, all with ensuite bathrooms (the master bedroom has a dressing room), 4 bathrooms, a fully equipped kitchen, an ironing room and a 30 m2 basement. Large terrace with wide views of the sea and the mountains. Private garage for 2 cars. Detached Villa, Estepona, Costa del Sol. 4 Bedrooms, 4 Bathrooms, Built 455 m², Garden/Plot 1823 m². Setting: Commercial Area, Close To Port, Close To Sea, Close To Town, Close To Marina, Urbanisation. Orientation: South. Condition: Excellent. Pool: Private. Climate Control: Fireplace. Views: Sea, Garden. Features: Fitted Wardrobes, Private Terrace, Marble Flooring, Basement. Kitchen: Fully Fitted. Garden: Private. Security: Gated Complex. Parking: Garage, Covered, Private. Utilities: Electricity, Drinkable Water, Telephone. Category: Bargain, Investment, Luxury.