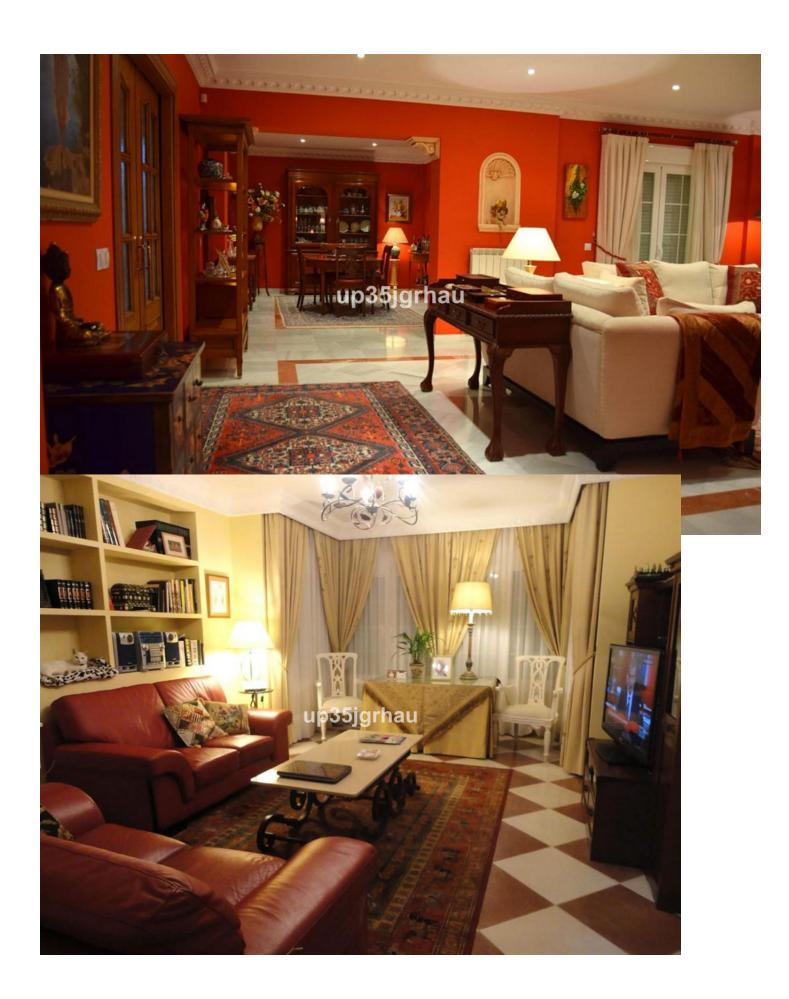

## Sales - House - Estepona 1.550.000€

Estepona House

4

4

455 m2

1823 m2

Luxurious villa with excellent qualities and wonderful views of the sea. Located in one of the best villa areas in western Estepona, in a well-kept and very quiet urbanization. A few minutes from the center of Estepona, just 200 meters from the beach, 3 minutes by car from a commercial area where you will find supermarkets, pharmacy, gas station, hospital and restaurants. The property enjoys total privacy, a large well-kept garden with palm trees and flowers, a 1823 m2 plot and a private pool. Thanks to its south orientation, it is very bright all day. The impressive hall with wooden ceilings leads to a large living room, which is divided into a fireplace, dining room and library area with a separate lounge with access to the porch with views of the beautiful garden and the 55 m2 pool. The villa consists of 4 large bedrooms, all with ensuite bathrooms (the master bedroom has a dressing room), 4 bathrooms, a fully equipped kitchen, an ironing room and a 30 m2 basement. Large terrace with wide views of the sea and the mountains. Private garage for 2 cars. Detached Villa, Estepona, Costa del Sol. 4 Bedrooms, 4 Bathrooms, Built 455 m², Garden/Plot 1823 m². Setting: Commercial Area, Close To Port, Close To Sea, Close To Town, Close To Marina, Urbanisation. Orientation: South. Condition: Excellent. Pool: Private. Climate Control: Fireplace. Views: Sea, Garden. Features: Fitted Wardrobes, Private Terrace, Marble Flooring, Basement. Kitchen: Fully Fitted. Garden: Private. Security: Gated Complex. Parking: Garage, Covered, Private. Utilities: Electricity, Drinkable Water, Telephone. Category: Bargain, Investment, Luxury.