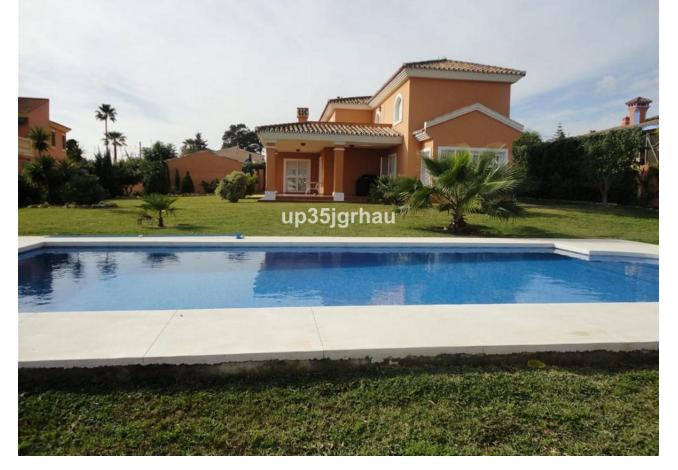

## Sales - House - Estepona 1.550.000€

Estepona House

4

4

455 m2

1823 m2

Luxurious villa with excellent qualities and wonderful views of the sea. Located in one of the best villa areas in western Estepona, in a well-kept and very quiet urbanization. A few minutes from the center of Estepona, just 200 meters from the beach, 3 minutes by car from a commercial area where you will find supermarkets, pharmacy, gas station, hospital and restaurants. The property enjoys total privacy, a large well-kept garden with palm trees and flowers, a 1823 m2 plot and a private pool. Thanks to its south orientation, it is very bright all day. The impressive hall with wooden ceilings leads to a large living room, which is divided into a fireplace, dining room and library area with a separate lounge with access to the porch with views of the beautiful garden and the 55 m2 pool. The villa consists of 4 large bedrooms, all with ensuite bathrooms (the master bedroom has a dressing room), 4 bathrooms, a fully equipped kitchen, an ironing room and a 30 m2 basement. Large terrace with wide views of the sea and the mountains. Private garage for 2 cars. Detached Villa, Estepona, Costa del Sol. 4 Bedrooms, 4 Bathrooms, Built 455 m², Garden/Plot 1823 m². Setting: Commercial Area, Close To Port, Close To Sea, Close To Town, Close To Marina, Urbanisation. Orientation: South. Condition: Excellent. Pool: Private. Climate Control: Fireplace. Views: Sea, Garden. Features: Fitted Wardrobes, Private Terrace, Marble Flooring, Basement. Kitchen: Fully Fitted. Garden: Private. Security: Gated Complex. Parking: Garage, Covered, Private. Utilities: Electricity, Drinkable Water, Telephone. Category: Bargain, Investment, Luxury.