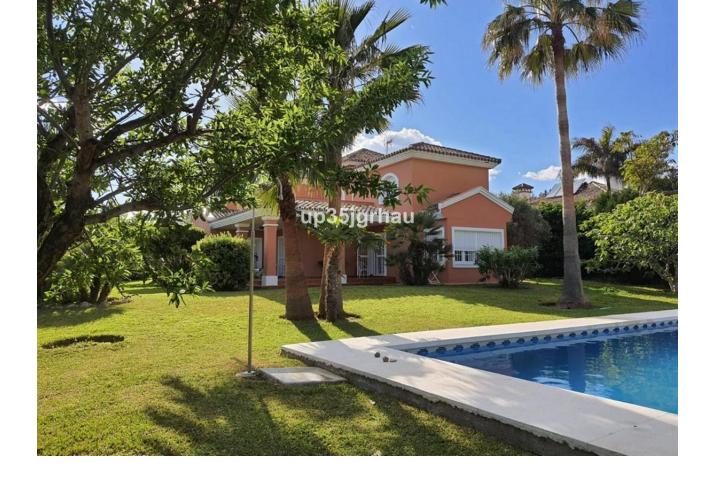

## Sales - House - Estepona 1.550.000€

Estepona House

4

4

455 m2

1823 m2

Luxurious villa with excellent qualities and wonderful views of the sea. Located in one of the best villa areas in western Estepona, in a well-kept and very quiet urbanization. A few minutes from the center of Estepona, just 200 meters from the beach, 3 minutes by car from a commercial area where you will find supermarkets, pharmacy, gas station, hospital and restaurants. The property enjoys total privacy, a large well-kept garden with palm trees and flowers, a 1823 m2 plot and a private pool. Thanks to its south orientation, it is very bright all day. The impressive hall with wooden ceilings leads to a large living room, which is divided into a fireplace, dining room and library area with a separate lounge with access to the porch with views of the beautiful garden and the 55 m2 pool. The villa consists of 4 large bedrooms, all with ensuite bathrooms (the master bedroom has a dressing room), 4 bathrooms, a fully equipped kitchen, an ironing room and a 30 m2 basement. Large terrace with wide views of the sea and the mountains. Private garage for 2 cars. Detached Villa, Estepona, Costa del Sol. 4 Bedrooms, 4 Bathrooms, Built 455 m², Garden/Plot 1823 m². Setting: Commercial Area, Close To Port, Close To Sea, Close To Town, Close To Marina, Urbanisation. Orientation: South. Condition: Excellent. Pool: Private. Climate Control: Fireplace. Views: Sea, Garden. Features: Fitted Wardrobes, Private Terrace, Marble Flooring, Basement. Kitchen: Fully Fitted. Garden: Private. Security: Gated Complex. Parking: Garage, Covered, Private. Utilities: Electricity, Drinkable Water, Telephone. Category: Bargain, Investment, Luxury.