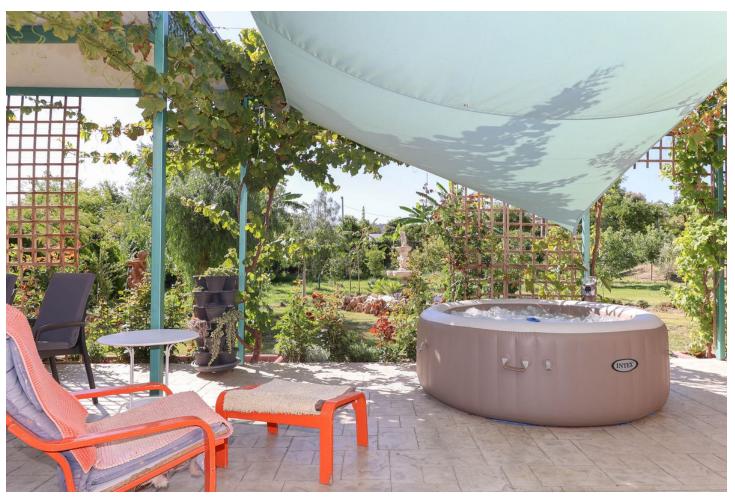

## Sales - House - Coín 295.000€

Coín House

IBI: 210 EUR / year

2

1.5

80 m2

3000 m2

Finca with an abundance of Avocado Trees . Little oasis . Flat land . Avocado Trees . Close to town . Possible income . Peaceful location A house on flat land with many fruit trees offering a lovely lifestyle, combining the comforts of a home with the joys of nature and fresh produce. Owning a country property with an avocado farm can be an exciting and potentially lucrative venture. Property Details: Nestled within a picturesque landscape, a large shaded terrace awaits, offering a break from the sun's relentless rays. Stretching expansively, it embraces a generous expanse of outdoor living space, a sanctuary where tranquility and relaxation. The house has recently been upgraded with new kitchen, bathrooms and is presented in excellent order. The house is spread over one floor and has a very straightforward layout, with the kitchen and living room having access to the outside areas and the two bedrooms and bathroom being located to the rear of the house. The outside seating areas wrap around the property and include a jacuzzi and above ground swimming pool. Outdoor area and Land: The land has approximately 100 young avocado trees that are expected to produce 2,000 3,000 a year. The plot also boasts a large variety of fruit trees including lemon, orange, grapefruit, mango, papaya, plum apple, peach, apricot, figs etc. Views: The property is surrounded by nature giving the property a feeling of an oasis. Access: Very good access, al concrete. The property has plenty of parking.