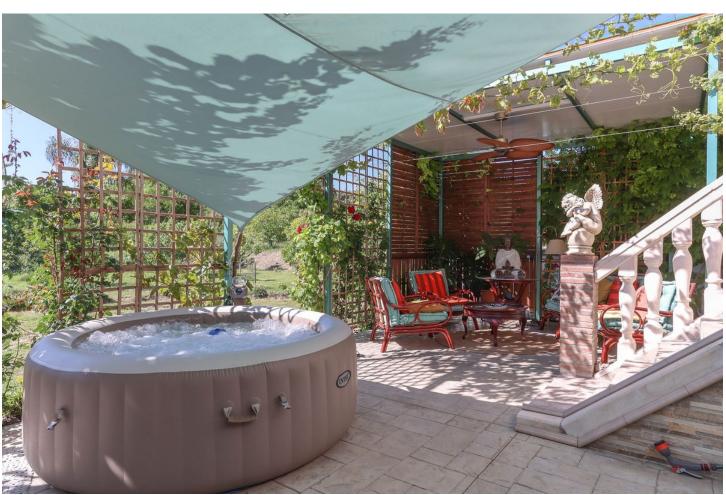

## Sales - House - Coín 295.000€

Coín House

IBI: 210 EUR / year

2

1.5

80 m2

3000 m2

Finca with an abundance of Avocado Trees . Little oasis . Flat land . Avocado Trees . Close to town . Possible income . Peaceful location A house on flat land with many fruit trees offering a lovely lifestyle, combining the comforts of a home with the joys of nature and fresh produce. Owning a country property with an avocado farm can be an exciting and potentially lucrative venture. Property Details: Nestled within a picturesque landscape, a large shaded terrace awaits, offering a break from the sun's relentless rays. Stretching expansively, it embraces a generous expanse of outdoor living space, a sanctuary where tranquility and relaxation. The house has recently been upgraded with new kitchen, bathrooms and is presented in excellent order. The house is spread over one floor and has a very straightforward layout, with the kitchen and living room having access to the outside areas and the two bedrooms and bathroom being located to the rear of the house. The outside seating areas wrap around the property and include a jacuzzi and above ground swimming pool. Outdoor area and Land: The land has approximately 100 young avocado trees that are expected to produce 2,000 3,000 a year. The plot also boasts a large variety of fruit trees including lemon, orange, grapefruit, mango, papaya, plum apple, peach, apricot, figs etc. Views: The property is surrounded by nature giving the property a feeling of an oasis. Access: Very good access, al concrete. The property has plenty of parking.