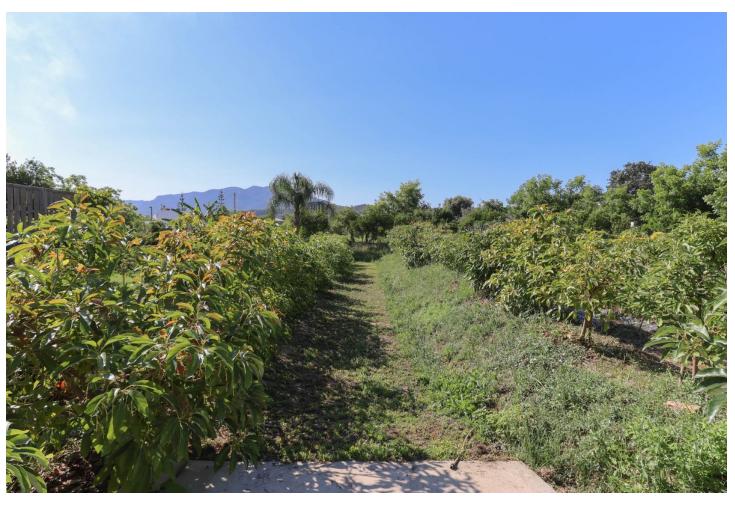

## Sales - House - Coín 295.000€

Coín House

IBI: 210 EUR / year

2

1.5

80 m2

3000 m2

Finca with an abundance of Avocado Trees . Little oasis . Flat land . Avocado Trees . Close to town . Possible income . Peaceful location A house on flat land with many fruit trees offering a lovely lifestyle, combining the comforts of a home with the joys of nature and fresh produce. Owning a country property with an avocado farm can be an exciting and potentially lucrative venture. Property Details: Nestled within a picturesque landscape, a large shaded terrace awaits, offering a break from the sun's relentless rays. Stretching expansively, it embraces a generous expanse of outdoor living space, a sanctuary where tranquility and relaxation. The house has recently been upgraded with new kitchen, bathrooms and is presented in excellent order. The house is spread over one floor and has a very straightforward layout, with the kitchen and living room having access to the outside areas and the two bedrooms and bathroom being located to the rear of the house. The outside seating areas wrap around the property and include a jacuzzi and above ground swimming pool. Outdoor area and Land: The land has approximately 100 young avocado trees that are expected to produce 2,000 3,000 a year. The plot also boasts a large variety of fruit trees including lemon, orange, grapefruit, mango, papaya, plum apple, peach, apricot, figs etc. Views: The property is surrounded by nature giving the property a feeling of an oasis. Access: Very good access, al concrete. The property has plenty of parking.