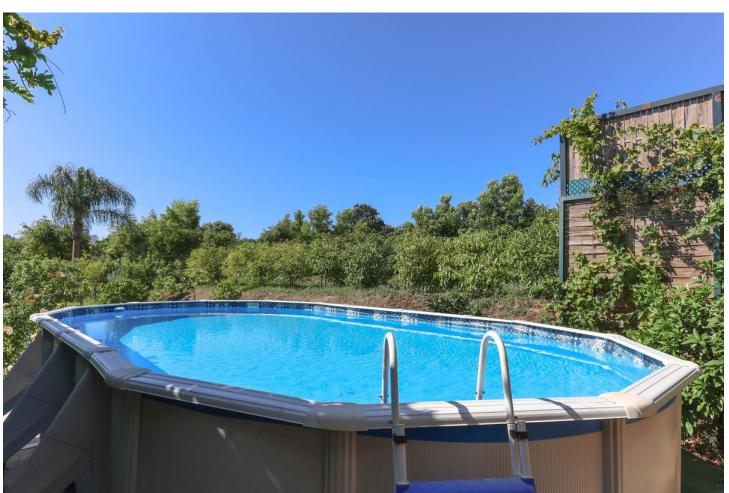

## Sales - House - Coín 295.000€

Coín House

IBI: 210 EUR / year

2

1.5

80 m2

3000 m2

Finca with an abundance of Avocado Trees . Little oasis . Flat land . Avocado Trees . Close to town . Possible income . Peaceful location A house on flat land with many fruit trees offering a lovely lifestyle, combining the comforts of a home with the joys of nature and fresh produce. Owning a country property with an avocado farm can be an exciting and potentially lucrative venture. Property Details: Nestled within a picturesque landscape, a large shaded terrace awaits, offering a break from the sun's relentless rays. Stretching expansively, it embraces a generous expanse of outdoor living space, a sanctuary where tranquility and relaxation. The house has recently been upgraded with new kitchen, bathrooms and is presented in excellent order. The house is spread over one floor and has a very straightforward layout, with the kitchen and living room having access to the outside areas and the two bedrooms and bathroom being located to the rear of the house. The outside seating areas wrap around the property and include a jacuzzi and above ground swimming pool. Outdoor area and Land: The land has approximately 100 young avocado trees that are expected to produce 2,000 3,000 a year. The plot also boasts a large variety of fruit trees including lemon, orange, grapefruit, mango, papaya, plum apple, peach, apricot, figs etc. Views: The property is surrounded by nature giving the property a feeling of an oasis. Access: Very good access, al concrete. The property has plenty of parking.