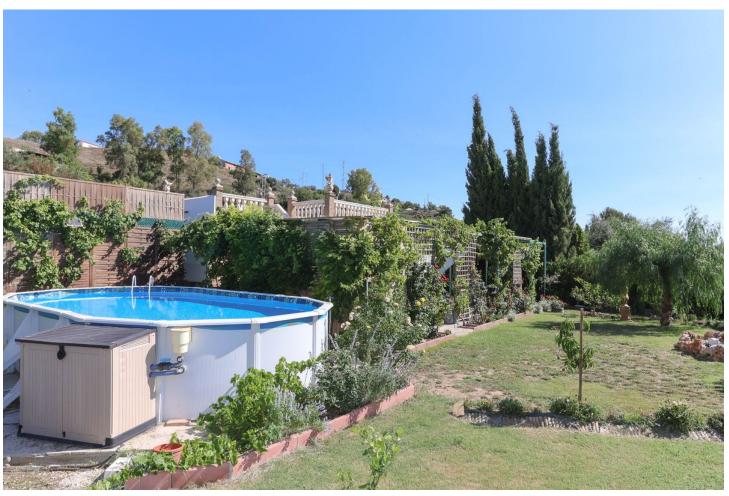

## Sales - House - Coín 295.000€

Coín House

IBI: 210 EUR / year

2

1.5

80 m2

3000 m2

Finca with an abundance of Avocado Trees . Little oasis . Flat land . Avocado Trees . Close to town . Possible income . Peaceful location A house on flat land with many fruit trees offering a lovely lifestyle, combining the comforts of a home with the joys of nature and fresh produce. Owning a country property with an avocado farm can be an exciting and potentially lucrative venture. Property Details: Nestled within a picturesque landscape, a large shaded terrace awaits, offering a break from the sun's relentless rays. Stretching expansively, it embraces a generous expanse of outdoor living space, a sanctuary where tranquility and relaxation. The house has recently been upgraded with new kitchen, bathrooms and is presented in excellent order. The house is spread over one floor and has a very straightforward layout, with the kitchen and living room having access to the outside areas and the two bedrooms and bathroom being located to the rear of the house. The outside seating areas wrap around the property and include a jacuzzi and above ground swimming pool. Outdoor area and Land: The land has approximately 100 young avocado trees that are expected to produce 2,000 3,000 a year. The plot also boasts a large variety of fruit trees including lemon, orange, grapefruit, mango, papaya, plum apple, peach, apricot, figs etc. Views: The property is surrounded by nature giving the property a feeling of an oasis. Access: Very good access, al concrete. The property has plenty of parking.