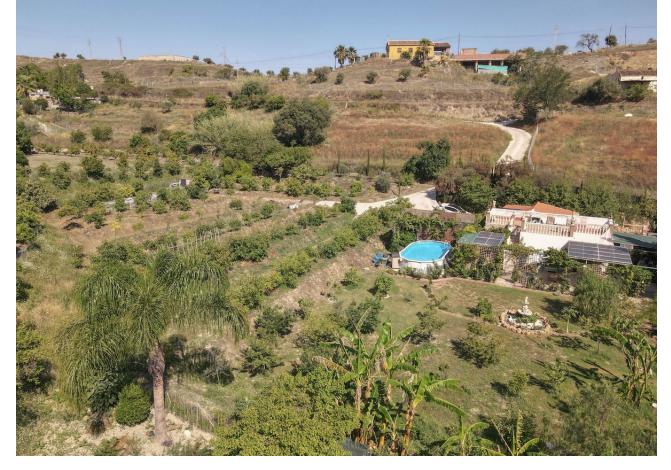

## Sales - House - Coín 295.000€

Coín House

IBI: 210 EUR / year

2

1.5

80 m2

3000 m2

Finca with an abundance of Avocado Trees . Little oasis . Flat land . Avocado Trees . Close to town . Possible income . Peaceful location A house on flat land with many fruit trees offering a lovely lifestyle, combining the comforts of a home with the joys of nature and fresh produce. Owning a country property with an avocado farm can be an exciting and potentially lucrative venture. Property Details: Nestled within a picturesque landscape, a large shaded terrace awaits, offering a break from the sun's relentless rays. Stretching expansively, it embraces a generous expanse of outdoor living space, a sanctuary where tranquility and relaxation. The house has recently been upgraded with new kitchen, bathrooms and is presented in excellent order. The house is spread over one floor and has a very straightforward layout, with the kitchen and living room having access to the outside areas and the two bedrooms and bathroom being located to the rear of the house. The outside seating areas wrap around the property and include a jacuzzi and above ground swimming pool. Outdoor area and Land: The land has approximately 100 young avocado trees that are expected to produce 2,000 3,000 a year. The plot also boasts a large variety of fruit trees including lemon, orange, grapefruit, mango, papaya, plum apple, peach, apricot, figs etc. Views: The property is surrounded by nature giving the property a feeling of an oasis. Access: Very good access, al concrete. The property has plenty of parking.