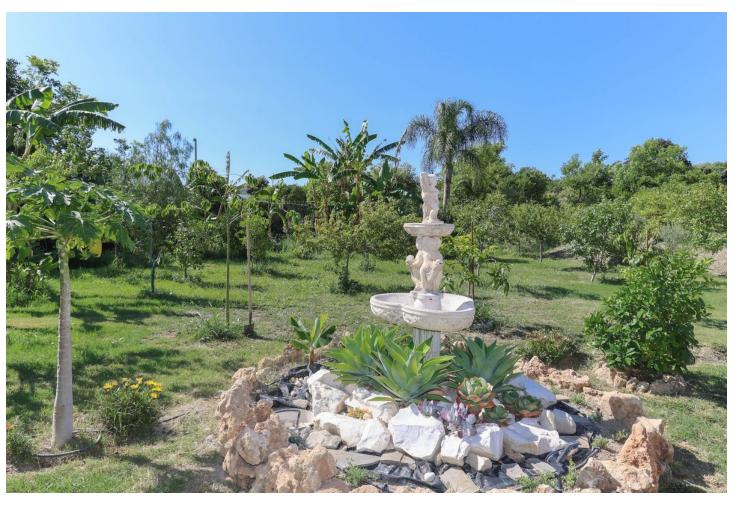

## Sales - House - Coín 295.000€

Coín House

IBI: 210 EUR / year

2

1.5

80 m2

3000 m2

Finca with an abundance of Avocado Trees . Little oasis . Flat land . Avocado Trees . Close to town . Possible income . Peaceful location A house on flat land with many fruit trees offering a lovely lifestyle, combining the comforts of a home with the joys of nature and fresh produce. Owning a country property with an avocado farm can be an exciting and potentially lucrative venture. Property Details: Nestled within a picturesque landscape, a large shaded terrace awaits, offering a break from the sun's relentless rays. Stretching expansively, it embraces a generous expanse of outdoor living space, a sanctuary where tranquility and relaxation. The house has recently been upgraded with new kitchen, bathrooms and is presented in excellent order. The house is spread over one floor and has a very straightforward layout, with the kitchen and living room having access to the outside areas and the two bedrooms and bathroom being located to the rear of the house. The outside seating areas wrap around the property and include a jacuzzi and above ground swimming pool. Outdoor area and Land: The land has approximately 100 young avocado trees that are expected to produce 2,000 3,000 a year. The plot also boasts a large variety of fruit trees including lemon, orange, grapefruit, mango, papaya, plum apple, peach, apricot, figs etc. Views: The property is surrounded by nature giving the property a feeling of an oasis. Access: Very good access, al concrete. The property has plenty of parking.