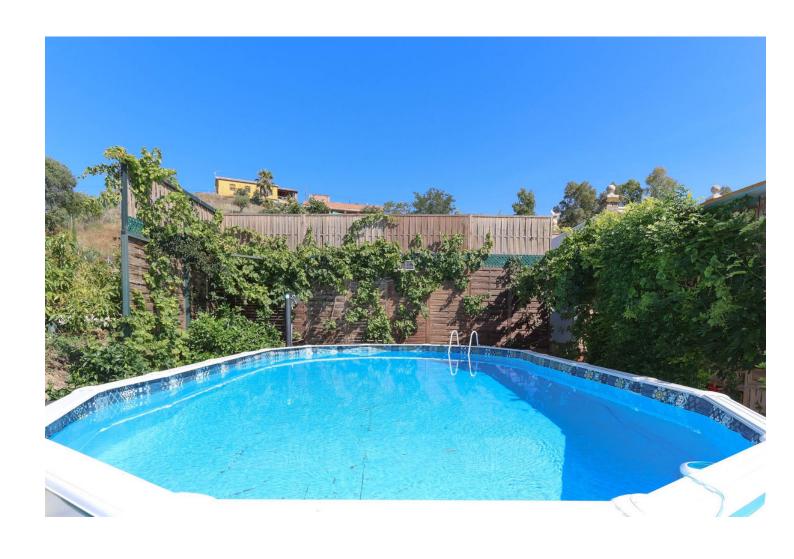

## Sales - House - Coín 295.000€

Coín House

IBI: 210 EUR / year

2

1.5

80 m2

3000 m2

Finca with an abundance of Avocado Trees . Little oasis . Flat land . Avocado Trees . Close to town . Possible income . Peaceful location A house on flat land with many fruit trees offering a lovely lifestyle, combining the comforts of a home with the joys of nature and fresh produce. Owning a country property with an avocado farm can be an exciting and potentially lucrative venture. Property Details: Nestled within a picturesque landscape, a large shaded terrace awaits, offering a break from the sun's relentless rays. Stretching expansively, it embraces a generous expanse of outdoor living space, a sanctuary where tranquility and relaxation. The house has recently been upgraded with new kitchen, bathrooms and is presented in excellent order. The house is spread over one floor and has a very straightforward layout, with the kitchen and living room having access to the outside areas and the two bedrooms and bathroom being located to the rear of the house. The outside seating areas wrap around the property and include a jacuzzi and above ground swimming pool. Outdoor area and Land: The land has approximately 100 young avocado trees that are expected to produce 2,000 3,000 a year. The plot also boasts a large variety of fruit trees including lemon, orange, grapefruit, mango, papaya, plum apple, peach, apricot, figs etc. Views: The property is surrounded by nature giving the property a feeling of an oasis. Access: Very good access, al concrete. The property has plenty of parking.