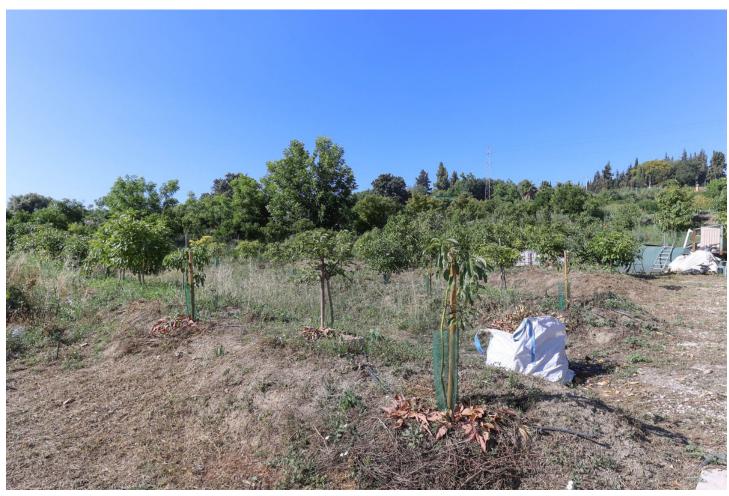

## Sales - House - Coín 295.000€

Coín House

IBI: 210 EUR / year

2

1.5

80 m2

3000 m2

Finca with an abundance of Avocado Trees . Little oasis . Flat land . Avocado Trees . Close to town . Possible income . Peaceful location A house on flat land with many fruit trees offering a lovely lifestyle, combining the comforts of a home with the joys of nature and fresh produce. Owning a country property with an avocado farm can be an exciting and potentially lucrative venture. Property Details: Nestled within a picturesque landscape, a large shaded terrace awaits, offering a break from the sun's relentless rays. Stretching expansively, it embraces a generous expanse of outdoor living space, a sanctuary where tranquility and relaxation. The house has recently been upgraded with new kitchen, bathrooms and is presented in excellent order. The house is spread over one floor and has a very straightforward layout, with the kitchen and living room having access to the outside areas and the two bedrooms and bathroom being located to the rear of the house. The outside seating areas wrap around the property and include a jacuzzi and above ground swimming pool. Outdoor area and Land: The land has approximately 100 young avocado trees that are expected to produce 2,000 3,000 a year. The plot also boasts a large variety of fruit trees including lemon, orange, grapefruit, mango, papaya, plum apple, peach, apricot, figs etc. Views: The property is surrounded by nature giving the property a feeling of an oasis. Access: Very good access, al concrete. The property has plenty of parking.