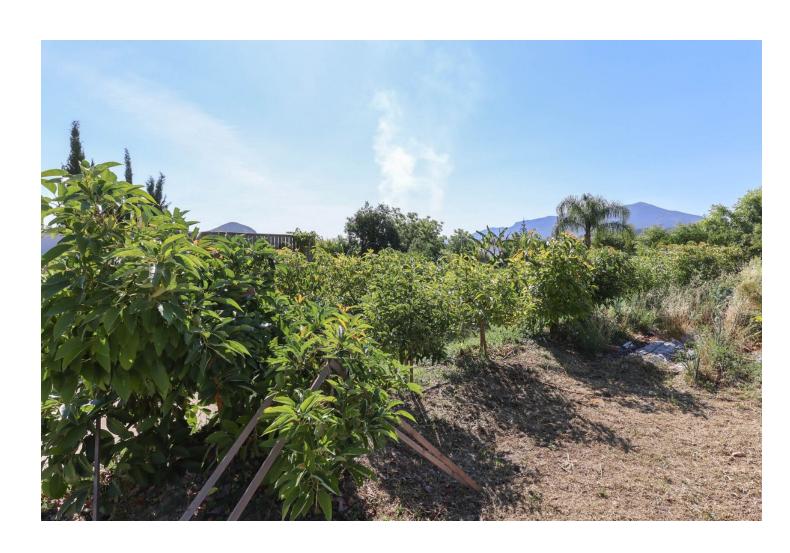

## Sales - House - Coín 295.000€

Coín House

IBI: 210 EUR / year

2

1.5

80 m2

3000 m2

Finca with an abundance of Avocado Trees . Little oasis . Flat land . Avocado Trees . Close to town . Possible income . Peaceful location A house on flat land with many fruit trees offering a lovely lifestyle, combining the comforts of a home with the joys of nature and fresh produce. Owning a country property with an avocado farm can be an exciting and potentially lucrative venture. Property Details: Nestled within a picturesque landscape, a large shaded terrace awaits, offering a break from the sun's relentless rays. Stretching expansively, it embraces a generous expanse of outdoor living space, a sanctuary where tranquility and relaxation. The house has recently been upgraded with new kitchen, bathrooms and is presented in excellent order. The house is spread over one floor and has a very straightforward layout, with the kitchen and living room having access to the outside areas and the two bedrooms and bathroom being located to the rear of the house. The outside seating areas wrap around the property and include a jacuzzi and above ground swimming pool. Outdoor area and Land: The land has approximately 100 young avocado trees that are expected to produce 2,000 3,000 a year. The plot also boasts a large variety of fruit trees including lemon, orange, grapefruit, mango, papaya, plum apple, peach, apricot, figs etc. Views: The property is surrounded by nature giving the property a feeling of an oasis. Access: Very good access, al concrete. The property has plenty of parking.