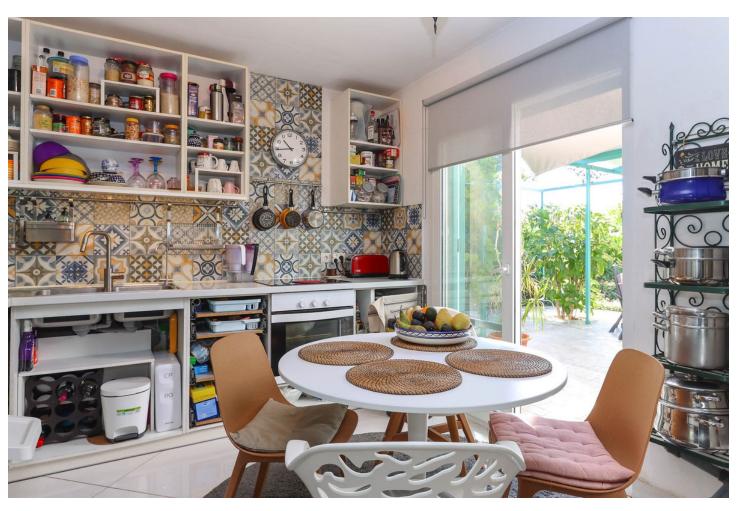

## Sales - House - Coín 295.000€

Coín House

IBI: 210 EUR / year

2

1.5

80 m2

3000 m2

Finca with an abundance of Avocado Trees . Little oasis . Flat land . Avocado Trees . Close to town . Possible income . Peaceful location A house on flat land with many fruit trees offering a lovely lifestyle, combining the comforts of a home with the joys of nature and fresh produce. Owning a country property with an avocado farm can be an exciting and potentially lucrative venture. Property Details: Nestled within a picturesque landscape, a large shaded terrace awaits, offering a break from the sun's relentless rays. Stretching expansively, it embraces a generous expanse of outdoor living space, a sanctuary where tranquility and relaxation. The house has recently been upgraded with new kitchen, bathrooms and is presented in excellent order. The house is spread over one floor and has a very straightforward layout, with the kitchen and living room having access to the outside areas and the two bedrooms and bathroom being located to the rear of the house. The outside seating areas wrap around the property and include a jacuzzi and above ground swimming pool. Outdoor area and Land: The land has approximately 100 young avocado trees that are expected to produce 2,000 3,000 a year. The plot also boasts a large variety of fruit trees including lemon, orange, grapefruit, mango, papaya, plum apple, peach, apricot, figs etc. Views: The property is surrounded by nature giving the property a feeling of an oasis. Access: Very good access, al concrete. The property has plenty of parking.