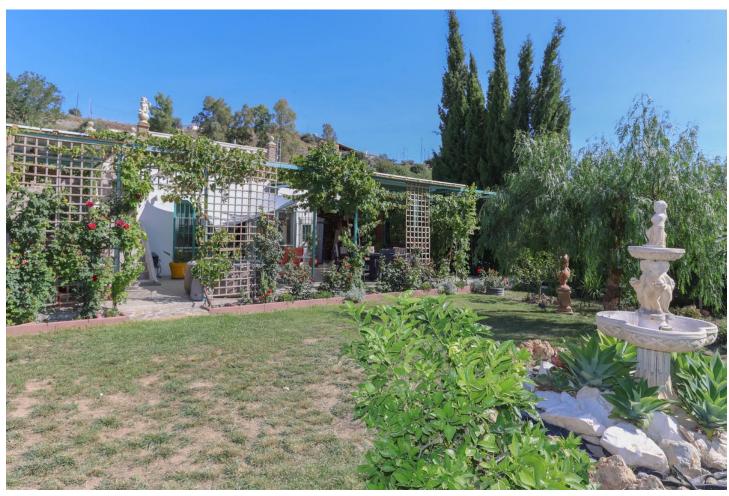

## Sales - House - Coín 295.000€

Coín House

IBI: 210 EUR / year

2

1.5

80 m2

3000 m2

Finca with an abundance of Avocado Trees . Little oasis . Flat land . Avocado Trees . Close to town . Possible income . Peaceful location A house on flat land with many fruit trees offering a lovely lifestyle, combining the comforts of a home with the joys of nature and fresh produce. Owning a country property with an avocado farm can be an exciting and potentially lucrative venture. Property Details: Nestled within a picturesque landscape, a large shaded terrace awaits, offering a break from the sun's relentless rays. Stretching expansively, it embraces a generous expanse of outdoor living space, a sanctuary where tranquility and relaxation. The house has recently been upgraded with new kitchen, bathrooms and is presented in excellent order. The house is spread over one floor and has a very straightforward layout, with the kitchen and living room having access to the outside areas and the two bedrooms and bathroom being located to the rear of the house. The outside seating areas wrap around the property and include a jacuzzi and above ground swimming pool. Outdoor area and Land: The land has approximately 100 young avocado trees that are expected to produce 2,000 3,000 a year. The plot also boasts a large variety of fruit trees including lemon, orange, grapefruit, mango, papaya, plum apple, peach, apricot, figs etc. Views: The property is surrounded by nature giving the property a feeling of an oasis. Access: Very good access, al concrete. The property has plenty of parking.