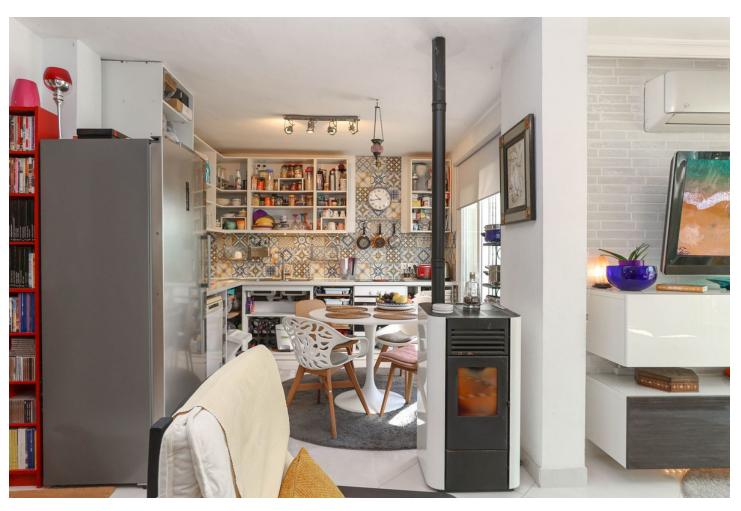

## Sales - House - Coín 295.000€

Coín House

IBI: 210 EUR / year

2

1.5

80 m2

3000 m2

Finca with an abundance of Avocado Trees . Little oasis . Flat land . Avocado Trees . Close to town . Possible income . Peaceful location A house on flat land with many fruit trees offering a lovely lifestyle, combining the comforts of a home with the joys of nature and fresh produce. Owning a country property with an avocado farm can be an exciting and potentially lucrative venture. Property Details: Nestled within a picturesque landscape, a large shaded terrace awaits, offering a break from the sun's relentless rays. Stretching expansively, it embraces a generous expanse of outdoor living space, a sanctuary where tranquility and relaxation. The house has recently been upgraded with new kitchen, bathrooms and is presented in excellent order. The house is spread over one floor and has a very straightforward layout, with the kitchen and living room having access to the outside areas and the two bedrooms and bathroom being located to the rear of the house. The outside seating areas wrap around the property and include a jacuzzi and above ground swimming pool. Outdoor area and Land: The land has approximately 100 young avocado trees that are expected to produce 2,000 3,000 a year. The plot also boasts a large variety of fruit trees including lemon, orange, grapefruit, mango, papaya, plum apple, peach, apricot, figs etc. Views: The property is surrounded by nature giving the property a feeling of an oasis. Access: Very good access, al concrete. The property has plenty of parking.