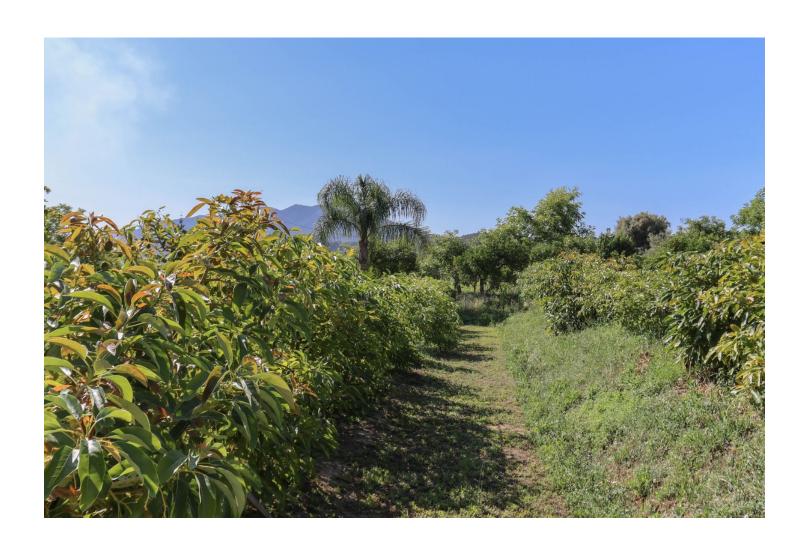

## Sales - House - Coín 295.000€

Coín House

IBI: 210 EUR / year

2

1.5

80 m2

3000 m2

Finca with an abundance of Avocado Trees . Little oasis . Flat land . Avocado Trees . Close to town . Possible income . Peaceful location A house on flat land with many fruit trees offering a lovely lifestyle, combining the comforts of a home with the joys of nature and fresh produce. Owning a country property with an avocado farm can be an exciting and potentially lucrative venture. Property Details: Nestled within a picturesque landscape, a large shaded terrace awaits, offering a break from the sun's relentless rays. Stretching expansively, it embraces a generous expanse of outdoor living space, a sanctuary where tranquility and relaxation. The house has recently been upgraded with new kitchen, bathrooms and is presented in excellent order. The house is spread over one floor and has a very straightforward layout, with the kitchen and living room having access to the outside areas and the two bedrooms and bathroom being located to the rear of the house. The outside seating areas wrap around the property and include a jacuzzi and above ground swimming pool. Outdoor area and Land: The land has approximately 100 young avocado trees that are expected to produce 2,000 3,000 a year. The plot also boasts a large variety of fruit trees including lemon, orange, grapefruit, mango, papaya, plum apple, peach, apricot, figs etc. Views: The property is surrounded by nature giving the property a feeling of an oasis. Access: Very good access, al concrete. The property has plenty of parking.