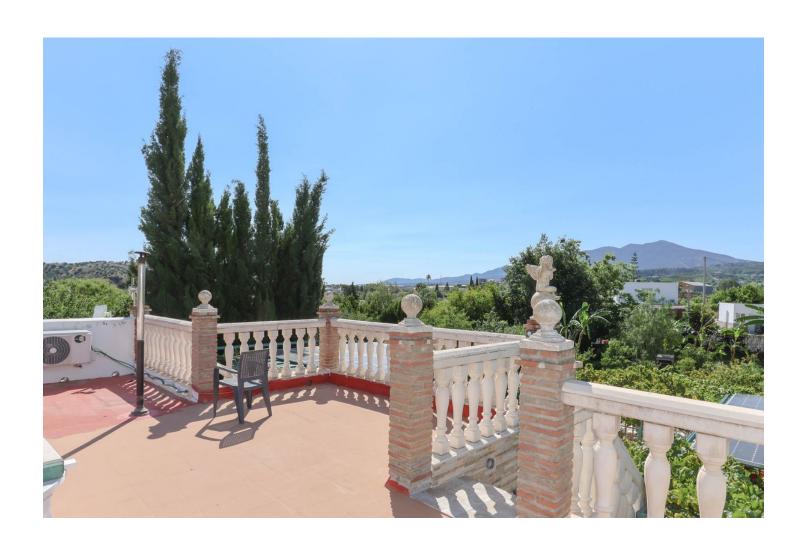

## Sales - House - Coín 295.000€

Coín House

IBI: 210 EUR / year

2

1.5

80 m2

3000 m2

Finca with an abundance of Avocado Trees . Little oasis . Flat land . Avocado Trees . Close to town . Possible income . Peaceful location A house on flat land with many fruit trees offering a lovely lifestyle, combining the comforts of a home with the joys of nature and fresh produce. Owning a country property with an avocado farm can be an exciting and potentially lucrative venture. Property Details: Nestled within a picturesque landscape, a large shaded terrace awaits, offering a break from the sun's relentless rays. Stretching expansively, it embraces a generous expanse of outdoor living space, a sanctuary where tranquility and relaxation. The house has recently been upgraded with new kitchen, bathrooms and is presented in excellent order. The house is spread over one floor and has a very straightforward layout, with the kitchen and living room having access to the outside areas and the two bedrooms and bathroom being located to the rear of the house. The outside seating areas wrap around the property and include a jacuzzi and above ground swimming pool. Outdoor area and Land: The land has approximately 100 young avocado trees that are expected to produce 2,000 3,000 a year. The plot also boasts a large variety of fruit trees including lemon, orange, grapefruit, mango, papaya, plum apple, peach, apricot, figs etc. Views: The property is surrounded by nature giving the property a feeling of an oasis. Access: Very good access, al concrete. The property has plenty of parking.