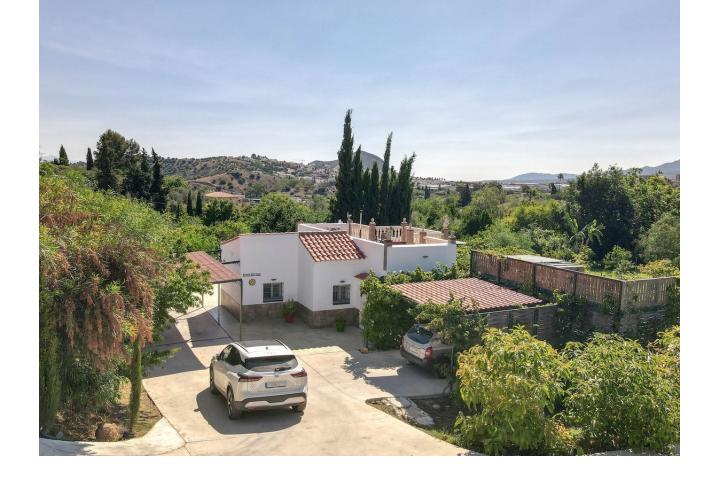

## Sales - House - Coín 295.000€

Coín House

IBI: 210 EUR / year

2

1.5

80 m2

3000 m2

Finca with an abundance of Avocado Trees . Little oasis . Flat land . Avocado Trees . Close to town . Possible income . Peaceful location A house on flat land with many fruit trees offering a lovely lifestyle, combining the comforts of a home with the joys of nature and fresh produce. Owning a country property with an avocado farm can be an exciting and potentially lucrative venture. Property Details: Nestled within a picturesque landscape, a large shaded terrace awaits, offering a break from the sun's relentless rays. Stretching expansively, it embraces a generous expanse of outdoor living space, a sanctuary where tranquility and relaxation. The house has recently been upgraded with new kitchen, bathrooms and is presented in excellent order. The house is spread over one floor and has a very straightforward layout, with the kitchen and living room having access to the outside areas and the two bedrooms and bathroom being located to the rear of the house. The outside seating areas wrap around the property and include a jacuzzi and above ground swimming pool. Outdoor area and Land: The land has approximately 100 young avocado trees that are expected to produce 2,000 3,000 a year. The plot also boasts a large variety of fruit trees including lemon, orange, grapefruit, mango, papaya, plum apple, peach, apricot, figs etc. Views: The property is surrounded by nature giving the property a feeling of an oasis. Access: Very good access, al concrete. The property has plenty of parking.