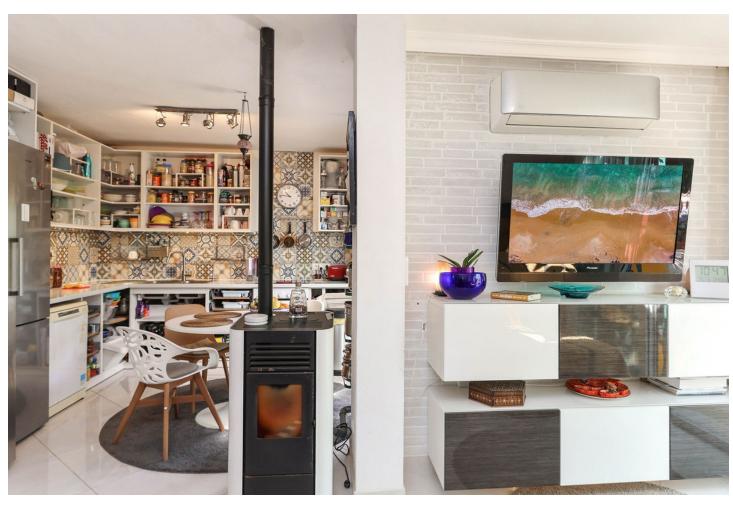

## Sales - House - Coín 295.000€

Coín House

IBI: 210 EUR / year

2

1.5

80 m2

3000 m2

Finca with an abundance of Avocado Trees . Little oasis . Flat land . Avocado Trees . Close to town . Possible income . Peaceful location A house on flat land with many fruit trees offering a lovely lifestyle, combining the comforts of a home with the joys of nature and fresh produce. Owning a country property with an avocado farm can be an exciting and potentially lucrative venture. Property Details: Nestled within a picturesque landscape, a large shaded terrace awaits, offering a break from the sun's relentless rays. Stretching expansively, it embraces a generous expanse of outdoor living space, a sanctuary where tranquility and relaxation. The house has recently been upgraded with new kitchen, bathrooms and is presented in excellent order. The house is spread over one floor and has a very straightforward layout, with the kitchen and living room having access to the outside areas and the two bedrooms and bathroom being located to the rear of the house. The outside seating areas wrap around the property and include a jacuzzi and above ground swimming pool. Outdoor area and Land: The land has approximately 100 young avocado trees that are expected to produce 2,000 3,000 a year. The plot also boasts a large variety of fruit trees including lemon, orange, grapefruit, mango, papaya, plum apple, peach, apricot, figs etc. Views: The property is surrounded by nature giving the property a feeling of an oasis. Access: Very good access, al concrete. The property has plenty of parking.