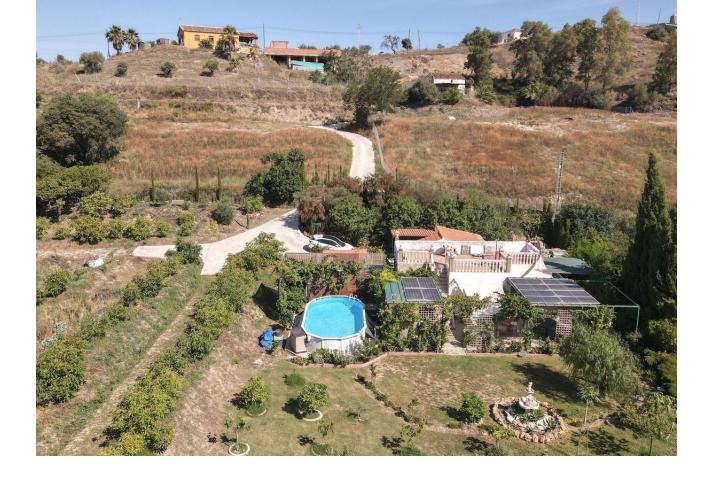

## Sales - House - Coín 295.000€

Coín House

IBI: 210 EUR / year

2

1.5

80 m2

3000 m2

Finca with an abundance of Avocado Trees . Little oasis . Flat land . Avocado Trees . Close to town . Possible income . Peaceful location A house on flat land with many fruit trees offering a lovely lifestyle, combining the comforts of a home with the joys of nature and fresh produce. Owning a country property with an avocado farm can be an exciting and potentially lucrative venture. Property Details: Nestled within a picturesque landscape, a large shaded terrace awaits, offering a break from the sun's relentless rays. Stretching expansively, it embraces a generous expanse of outdoor living space, a sanctuary where tranquility and relaxation. The house has recently been upgraded with new kitchen, bathrooms and is presented in excellent order. The house is spread over one floor and has a very straightforward layout, with the kitchen and living room having access to the outside areas and the two bedrooms and bathroom being located to the rear of the house. The outside seating areas wrap around the property and include a jacuzzi and above ground swimming pool. Outdoor area and Land: The land has approximately 100 young avocado trees that are expected to produce 2,000 3,000 a year. The plot also boasts a large variety of fruit trees including lemon, orange, grapefruit, mango, papaya, plum apple, peach, apricot, figs etc. Views: The property is surrounded by nature giving the property a feeling of an oasis. Access: Very good access, al concrete. The property has plenty of parking.