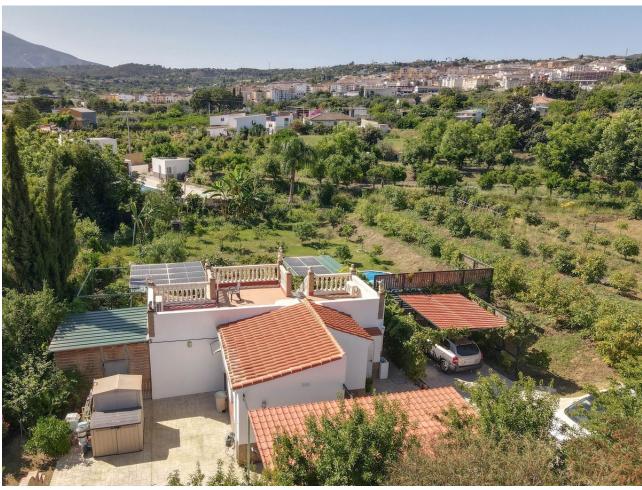

## Sales - House - Coín 295.000€

Coín House

IBI: 210 EUR / year

2

1.5

80 m2

3000 m2

Finca with an abundance of Avocado Trees . Little oasis . Flat land . Avocado Trees . Close to town . Possible income . Peaceful location A house on flat land with many fruit trees offering a lovely lifestyle, combining the comforts of a home with the joys of nature and fresh produce. Owning a country property with an avocado farm can be an exciting and potentially lucrative venture. Property Details: Nestled within a picturesque landscape, a large shaded terrace awaits, offering a break from the sun's relentless rays. Stretching expansively, it embraces a generous expanse of outdoor living space, a sanctuary where tranquility and relaxation. The house has recently been upgraded with new kitchen, bathrooms and is presented in excellent order. The house is spread over one floor and has a very straightforward layout, with the kitchen and living room having access to the outside areas and the two bedrooms and bathroom being located to the rear of the house. The outside seating areas wrap around the property and include a jacuzzi and above ground swimming pool. Outdoor area and Land: The land has approximately 100 young avocado trees that are expected to produce 2,000 3,000 a year. The plot also boasts a large variety of fruit trees including lemon, orange, grapefruit, mango, papaya, plum apple, peach, apricot, figs etc. Views: The property is surrounded by nature giving the property a feeling of an oasis. Access: Very good access, al concrete. The property has plenty of parking.