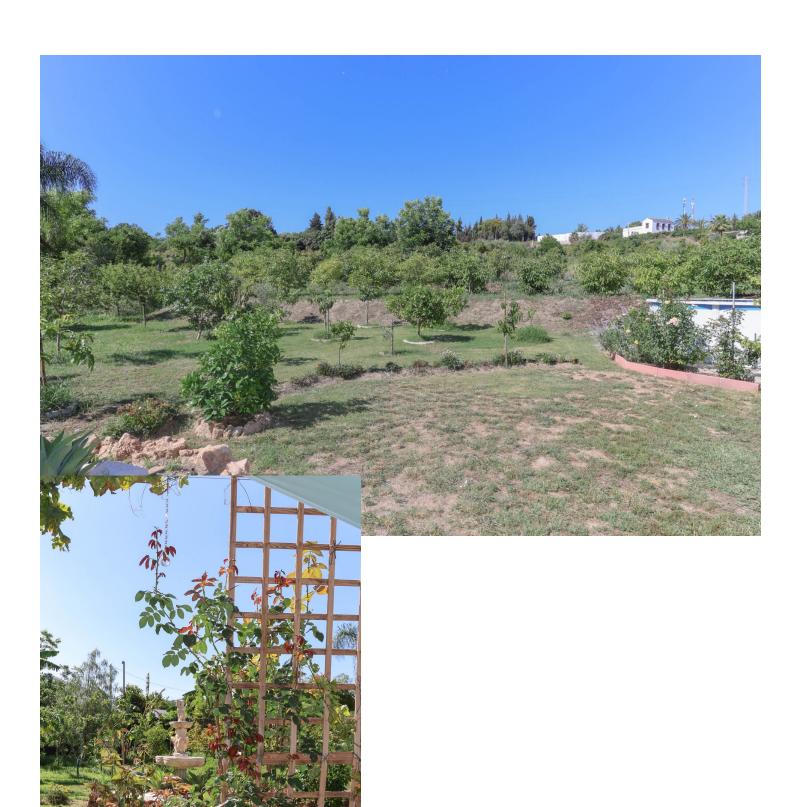

## Sales - House - Coín 295.000€

Coín House

IBI: 210 EUR / year

2

1.5

80 m2

3000 m2

Finca with an abundance of Avocado Trees . Little oasis . Flat land . Avocado Trees . Close to town . Possible income . Peaceful location A house on flat land with many fruit trees offering a lovely lifestyle, combining the comforts of a home with the joys of nature and fresh produce. Owning a country property with an avocado farm can be an exciting and potentially lucrative venture. Property Details: Nestled within a picturesque landscape, a large shaded terrace awaits, offering a break from the sun's relentless rays. Stretching expansively, it embraces a generous expanse of outdoor living space, a sanctuary where tranquility and relaxation. The house has recently been upgraded with new kitchen, bathrooms and is presented in excellent order. The house is spread over one floor and has a very straightforward layout, with the kitchen and living room having access to the outside areas and the two bedrooms and bathroom being located to the rear of the house. The outside seating areas wrap around the property and include a jacuzzi and above ground swimming pool. Outdoor area and Land: The land has approximately 100 young avocado trees that are expected to produce 2,000 3,000 a year. The plot also boasts a large variety of fruit trees including lemon, orange, grapefruit, mango, papaya, plum apple, peach, apricot, figs etc. Views: The property is surrounded by nature giving the property a feeling of an oasis. Access: Very good access, al concrete. The property has plenty of parking.