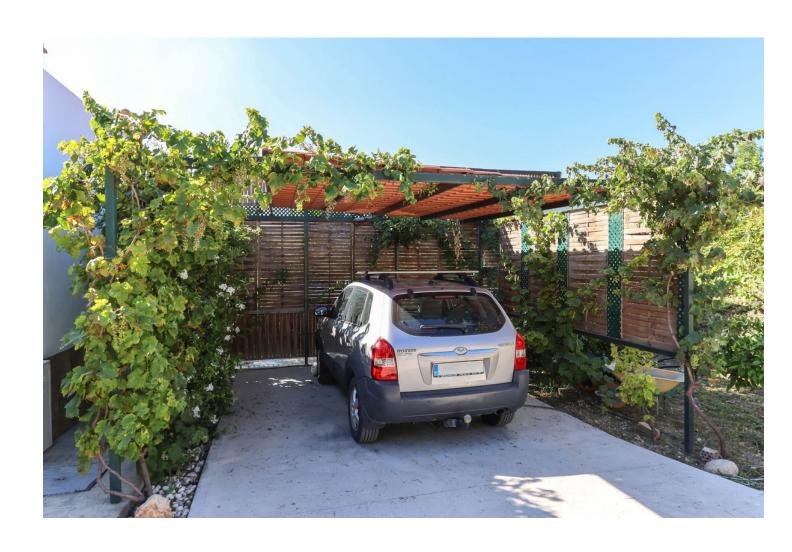

## Sales - House - Coín 295.000€

Coín House

IBI: 210 EUR / year

2

1.5

80 m2

3000 m2

Finca with an abundance of Avocado Trees . Little oasis . Flat land . Avocado Trees . Close to town . Possible income . Peaceful location A house on flat land with many fruit trees offering a lovely lifestyle, combining the comforts of a home with the joys of nature and fresh produce. Owning a country property with an avocado farm can be an exciting and potentially lucrative venture. Property Details: Nestled within a picturesque landscape, a large shaded terrace awaits, offering a break from the sun's relentless rays. Stretching expansively, it embraces a generous expanse of outdoor living space, a sanctuary where tranquility and relaxation. The house has recently been upgraded with new kitchen, bathrooms and is presented in excellent order. The house is spread over one floor and has a very straightforward layout, with the kitchen and living room having access to the outside areas and the two bedrooms and bathroom being located to the rear of the house. The outside seating areas wrap around the property and include a jacuzzi and above ground swimming pool. Outdoor area and Land: The land has approximately 100 young avocado trees that are expected to produce 2,000 3,000 a year. The plot also boasts a large variety of fruit trees including lemon, orange, grapefruit, mango, papaya, plum apple, peach, apricot, figs etc. Views: The property is surrounded by nature giving the property a feeling of an oasis. Access: Very good access, al concrete. The property has plenty of parking.