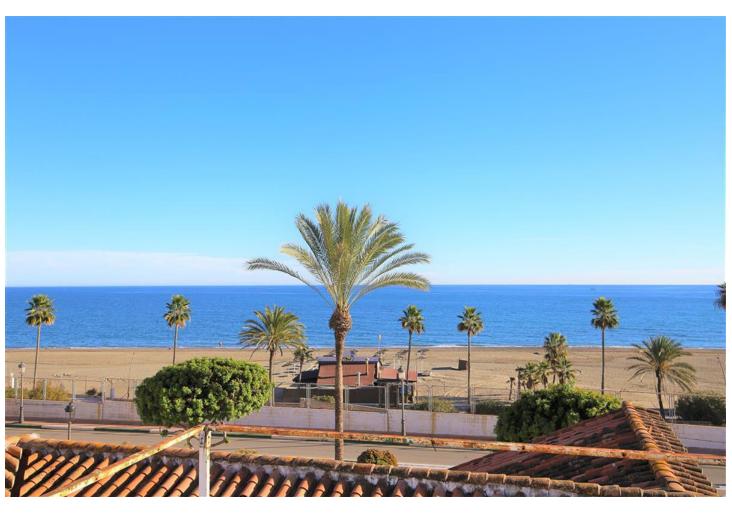

## Sales - House - Estepona 499.000€

Estepona House

IBI: 295 EUR / year Rubbish: 98 EUR / year

3

2

140 m2

90 m2

Beautiful townhouse in the fisherman's quarter of Estepona. Just a few metres from the beach and close to both the town and port. The property has been modernised and offrers three bedrooms, two bathrooms and an open plan kitchen and lounge area. All the rooms have independent air conditioning units for both cooling and heating. The house is currently laid out with two king size beds and a children's bedroom with a bunkbed. The master bedroom is en-suite and there is a second family bathroom with a walk in shower. The modern open kitchen is well equipped and the lounge area includes Internet access via high speed fibre optic/Wifi connection. You may also find a lovely indoor dining area for four guests right next to the kitchen and lounge. Going up a flight of steps you gain access to a large private roof terrace with amazing sea views and dining area with plenty of sunshne all day long. The terrace offers two large awings that can be opened for shade covering the sunloungers and the comfortable seating area currently next to a gas powered BBQ. There is also an outdoor shower in case you want to cool down or to wash off the sun cream! A small sink with running water is available next to the BBQ for your alfresco meals and at night time, LED lights have been installed to make a lovely environment to spend your evenings. The private roof terrace is a great bonus and you will probably want to spend most of your time in this area. There is on-street parking to the right side of the house. This house has a rental licence and a good holiday rental history, should you be considering offering the house on the rental market when not using it yourself