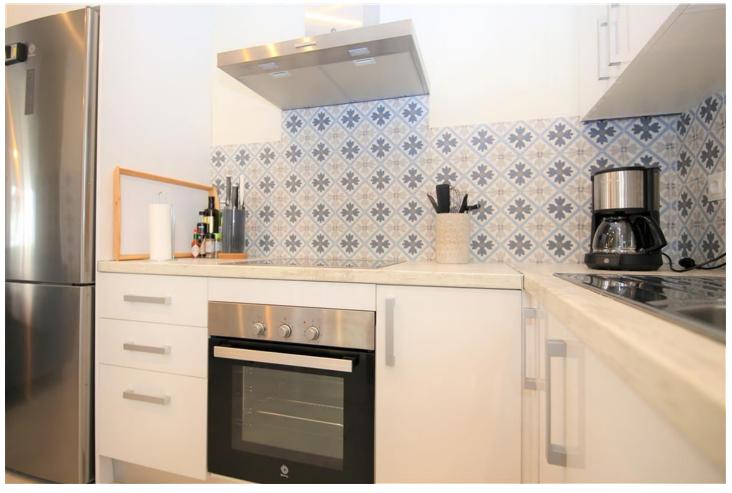

## Sales - House - Estepona 499.000€

Estepona House

IBI: 295 EUR / year Rubbish: 98 EUR / year

3

2

140 m2

90 m2

Beautiful townhouse in the fisherman's quarter of Estepona. Just a few metres from the beach and close to both the town and port. The property has been modernised and offrers three bedrooms, two bathrooms and an open plan kitchen and lounge area. All the rooms have independent air conditioning units for both cooling and heating. The house is currently laid out with two king size beds and a children's bedroom with a bunkbed. The master bedroom is en-suite and there is a second family bathroom with a walk in shower. The modern open kitchen is well equipped and the lounge area includes Internet access via high speed fibre optic/Wifi connection. You may also find a lovely indoor dining area for four guests right next to the kitchen and lounge. Going up a flight of steps you gain access to a large private roof terrace with amazing sea views and dining area with plenty of sunshne all day long. The terrace offers two large awings that can be opened for shade covering the sunloungers and the comfortable seating area currently next to a gas powered BBQ. There is also an outdoor shower in case you want to cool down or to wash off the sun cream! A small sink with running water is available next to the BBQ for your alfresco meals and at night time, LED lights have been installed to make a lovely environment to spend your evenings. The private roof terrace is a great bonus and you will probably want to spend most of your time in this area. There is on-street parking to the right side of the house. This house has a rental licence and a good holiday rental history, should you be considering offering the house on the rental market when not using it yourself