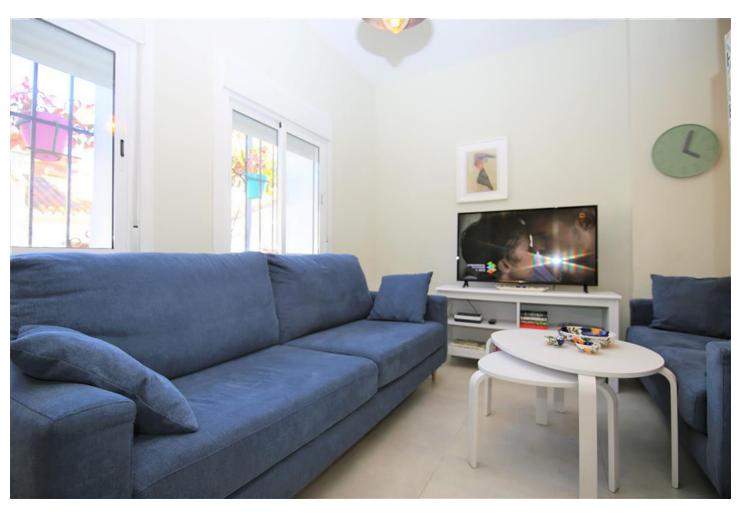

## Sales - House - Estepona 499.000€

Estepona House

IBI: 295 EUR / year Rubbish: 98 EUR / year

3

2

140 m2

90 m2

Beautiful townhouse in the fisherman's quarter of Estepona. Just a few metres from the beach and close to both the town and port. The property has been modernised and offrers three bedrooms, two bathrooms and an open plan kitchen and lounge area. All the rooms have independent air conditioning units for both cooling and heating. The house is currently laid out with two king size beds and a children's bedroom with a bunkbed. The master bedroom is en-suite and there is a second family bathroom with a walk in shower. The modern open kitchen is well equipped and the lounge area includes Internet access via high speed fibre optic/Wifi connection. You may also find a lovely indoor dining area for four guests right next to the kitchen and lounge. Going up a flight of steps you gain access to a large private roof terrace with amazing sea views and dining area with plenty of sunshne all day long. The terrace offers two large awings that can be opened for shade covering the sunloungers and the comfortable seating area currently next to a gas powered BBQ. There is also an outdoor shower in case you want to cool down or to wash off the sun cream! A small sink with running water is available next to the BBQ for your alfresco meals and at night time, LED lights have been installed to make a lovely environment to spend your evenings. The private roof terrace is a great bonus and you will probably want to spend most of your time in this area. There is on-street parking to the right side of the house. This house has a rental licence and a good holiday rental history, should you be considering offering the house on the rental market when not using it yourself