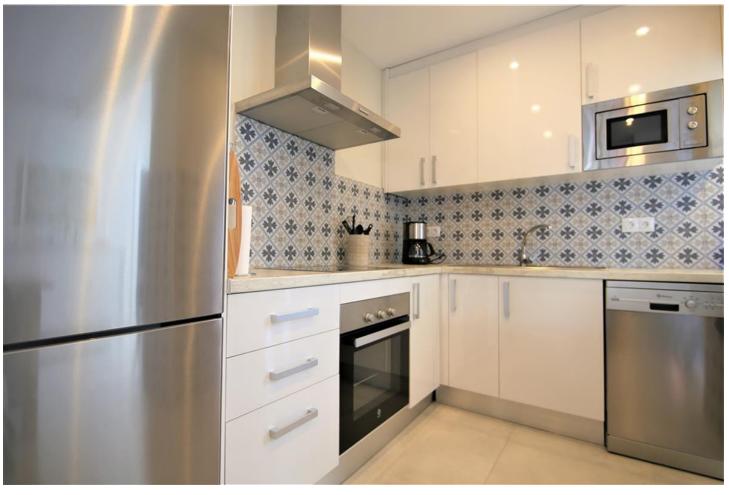

## Sales - House - Estepona 499.000€

Estepona House

IBI: 295 EUR / year Rubbish: 98 EUR / year

3

2

140 m2

90 m2

Beautiful townhouse in the fisherman's quarter of Estepona. Just a few metres from the beach and close to both the town and port. The property has been modernised and offrers three bedrooms, two bathrooms and an open plan kitchen and lounge area. All the rooms have independent air conditioning units for both cooling and heating. The house is currently laid out with two king size beds and a children's bedroom with a bunkbed. The master bedroom is en-suite and there is a second family bathroom with a walk in shower. The modern open kitchen is well equipped and the lounge area includes Internet access via high speed fibre optic/Wifi connection. You may also find a lovely indoor dining area for four guests right next to the kitchen and lounge. Going up a flight of steps you gain access to a large private roof terrace with amazing sea views and dining area with plenty of sunshne all day long. The terrace offers two large awings that can be opened for shade covering the sunloungers and the comfortable seating area currently next to a gas powered BBQ. There is also an outdoor shower in case you want to cool down or to wash off the sun cream! A small sink with running water is available next to the BBQ for your alfresco meals and at night time, LED lights have been installed to make a lovely environment to spend your evenings. The private roof terrace is a great bonus and you will probably want to spend most of your time in this area. There is on-street parking to the right side of the house. This house has a rental licence and a good holiday rental history, should you be considering offering the house on the rental market when not using it yourself