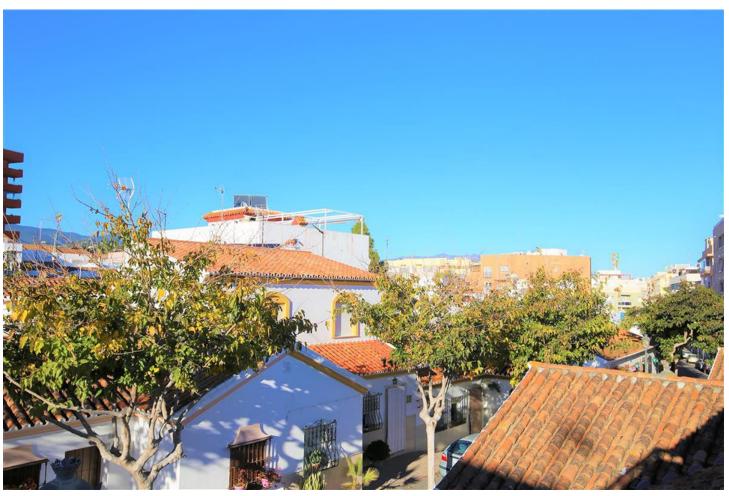

## Sales - House - Estepona 499.000€

Estepona House

IBI: 295 EUR / year Rubbish: 98 EUR / year

3

2

140 m2

90 m2

Beautiful townhouse in the fisherman's quarter of Estepona. Just a few metres from the beach and close to both the town and port. The property has been modernised and offrers three bedrooms, two bathrooms and an open plan kitchen and lounge area. All the rooms have independent air conditioning units for both cooling and heating. The house is currently laid out with two king size beds and a children's bedroom with a bunkbed. The master bedroom is en-suite and there is a second family bathroom with a walk in shower. The modern open kitchen is well equipped and the lounge area includes Internet access via high speed fibre optic/Wifi connection. You may also find a lovely indoor dining area for four guests right next to the kitchen and lounge. Going up a flight of steps you gain access to a large private roof terrace with amazing sea views and dining area with plenty of sunshne all day long. The terrace offers two large awings that can be opened for shade covering the sunloungers and the comfortable seating area currently next to a gas powered BBQ. There is also an outdoor shower in case you want to cool down or to wash off the sun cream! A small sink with running water is available next to the BBQ for your alfresco meals and at night time, LED lights have been installed to make a lovely environment to spend your evenings. The private roof terrace is a great bonus and you will probably want to spend most of your time in this area. There is on-street parking to the right side of the house. This house has a rental licence and a good holiday rental history, should you be considering offering the house on the rental market when not using it yourself