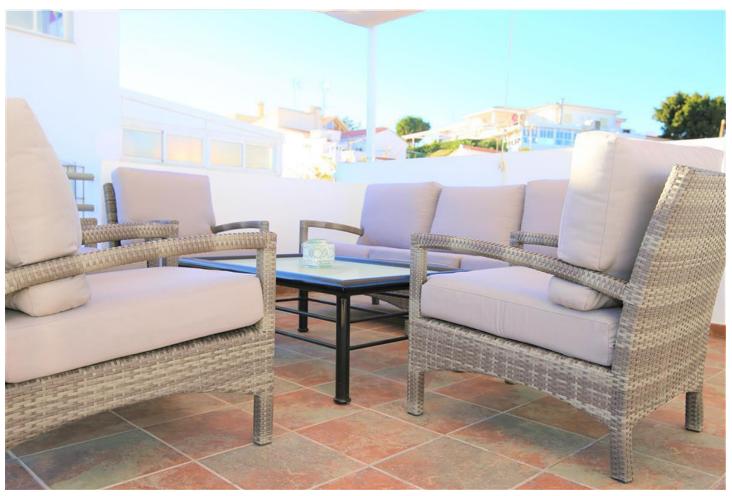

## Sales - House - Estepona 499.000€

Estepona House

IBI: 295 EUR / year Rubbish: 98 EUR / year

3

2

140 m2

90 m2

Beautiful townhouse in the fisherman's quarter of Estepona. Just a few metres from the beach and close to both the town and port. The property has been modernised and offrers three bedrooms, two bathrooms and an open plan kitchen and lounge area. All the rooms have independent air conditioning units for both cooling and heating. The house is currently laid out with two king size beds and a children's bedroom with a bunkbed. The master bedroom is en-suite and there is a second family bathroom with a walk in shower. The modern open kitchen is well equipped and the lounge area includes Internet access via high speed fibre optic/Wifi connection. You may also find a lovely indoor dining area for four guests right next to the kitchen and lounge. Going up a flight of steps you gain access to a large private roof terrace with amazing sea views and dining area with plenty of sunshne all day long. The terrace offers two large awings that can be opened for shade covering the sunloungers and the comfortable seating area currently next to a gas powered BBQ. There is also an outdoor shower in case you want to cool down or to wash off the sun cream! A small sink with running water is available next to the BBQ for your alfresco meals and at night time, LED lights have been installed to make a lovely environment to spend your evenings. The private roof terrace is a great bonus and you will probably want to spend most of your time in this area. There is on-street parking to the right side of the house. This house has a rental licence and a good holiday rental history, should you be considering offering the house on the rental market when not using it yourself