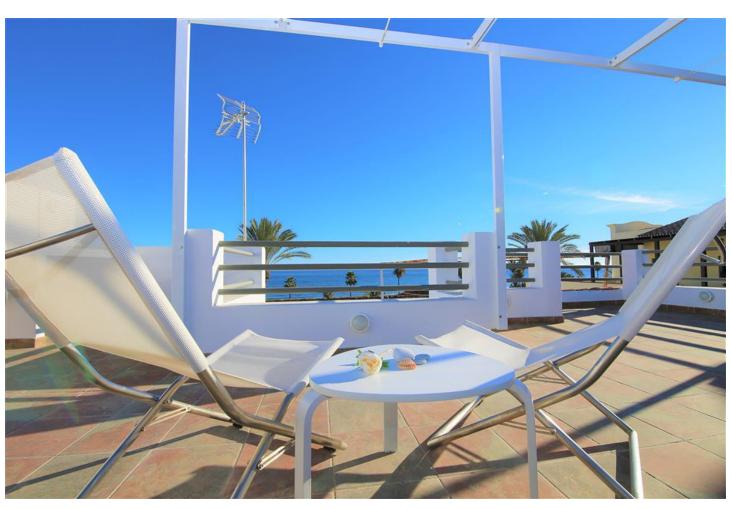

## Sales - House - Estepona 499.000€

Estepona House

IBI: 295 EUR / year Rubbish: 98 EUR / year

3

2

140 m2

90 m2

Beautiful townhouse in the fisherman's quarter of Estepona. Just a few metres from the beach and close to both the town and port. The property has been modernised and offrers three bedrooms, two bathrooms and an open plan kitchen and lounge area. All the rooms have independent air conditioning units for both cooling and heating. The house is currently laid out with two king size beds and a children's bedroom with a bunkbed. The master bedroom is en-suite and there is a second family bathroom with a walk in shower. The modern open kitchen is well equipped and the lounge area includes Internet access via high speed fibre optic/Wifi connection. You may also find a lovely indoor dining area for four guests right next to the kitchen and lounge. Going up a flight of steps you gain access to a large private roof terrace with amazing sea views and dining area with plenty of sunshne all day long. The terrace offers two large awings that can be opened for shade covering the sunloungers and the comfortable seating area currently next to a gas powered BBQ. There is also an outdoor shower in case you want to cool down or to wash off the sun cream! A small sink with running water is available next to the BBQ for your alfresco meals and at night time, LED lights have been installed to make a lovely environment to spend your evenings. The private roof terrace is a great bonus and you will probably want to spend most of your time in this area. There is on-street parking to the right side of the house. This house has a rental licence and a good holiday rental history, should you be considering offering the house on the rental market when not using it yourself