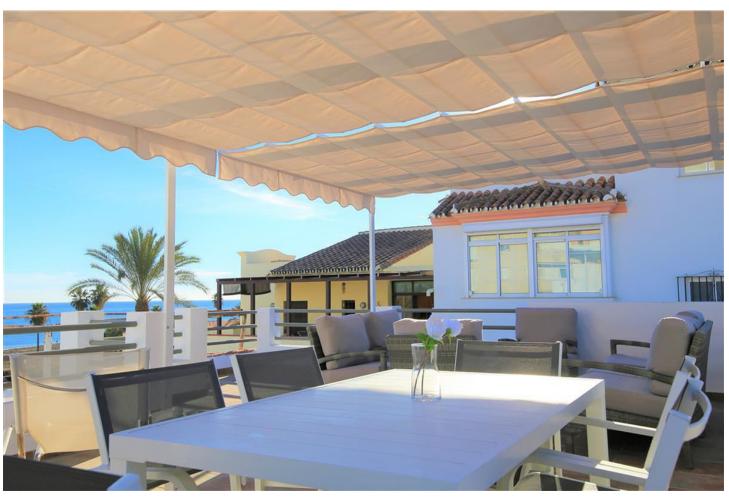

## Sales - House - Estepona 499.000€

Estepona House

IBI: 295 EUR / year Rubbish: 98 EUR / year

3

2

140 m2

90 m2

Beautiful townhouse in the fisherman's quarter of Estepona. Just a few metres from the beach and close to both the town and port. The property has been modernised and offrers three bedrooms, two bathrooms and an open plan kitchen and lounge area. All the rooms have independent air conditioning units for both cooling and heating. The house is currently laid out with two king size beds and a children's bedroom with a bunkbed. The master bedroom is en-suite and there is a second family bathroom with a walk in shower. The modern open kitchen is well equipped and the lounge area includes Internet access via high speed fibre optic/Wifi connection. You may also find a lovely indoor dining area for four guests right next to the kitchen and lounge. Going up a flight of steps you gain access to a large private roof terrace with amazing sea views and dining area with plenty of sunshne all day long. The terrace offers two large awings that can be opened for shade covering the sunloungers and the comfortable seating area currently next to a gas powered BBQ. There is also an outdoor shower in case you want to cool down or to wash off the sun cream! A small sink with running water is available next to the BBQ for your alfresco meals and at night time, LED lights have been installed to make a lovely environment to spend your evenings. The private roof terrace is a great bonus and you will probably want to spend most of your time in this area. There is on-street parking to the right side of the house. This house has a rental licence and a good holiday rental history, should you be considering offering the house on the rental market when not using it yourself