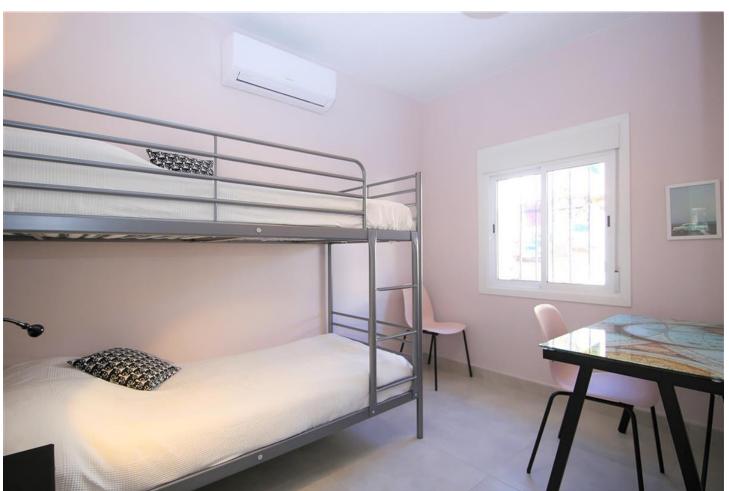

## Sales - House - Estepona 499.000€

Estepona House

IBI: 295 EUR / year Rubbish: 98 EUR / year

3

2

140 m2

90 m2

Beautiful townhouse in the fisherman's quarter of Estepona. Just a few metres from the beach and close to both the town and port. The property has been modernised and offrers three bedrooms, two bathrooms and an open plan kitchen and lounge area. All the rooms have independent air conditioning units for both cooling and heating. The house is currently laid out with two king size beds and a children's bedroom with a bunkbed. The master bedroom is en-suite and there is a second family bathroom with a walk in shower. The modern open kitchen is well equipped and the lounge area includes Internet access via high speed fibre optic/Wifi connection. You may also find a lovely indoor dining area for four guests right next to the kitchen and lounge. Going up a flight of steps you gain access to a large private roof terrace with amazing sea views and dining area with plenty of sunshne all day long. The terrace offers two large awings that can be opened for shade covering the sunloungers and the comfortable seating area currently next to a gas powered BBQ. There is also an outdoor shower in case you want to cool down or to wash off the sun cream! A small sink with running water is available next to the BBQ for your alfresco meals and at night time, LED lights have been installed to make a lovely environment to spend your evenings. The private roof terrace is a great bonus and you will probably want to spend most of your time in this area. There is on-street parking to the right side of the house. This house has a rental licence and a good holiday rental history, should you be considering offering the house on the rental market when not using it yourself