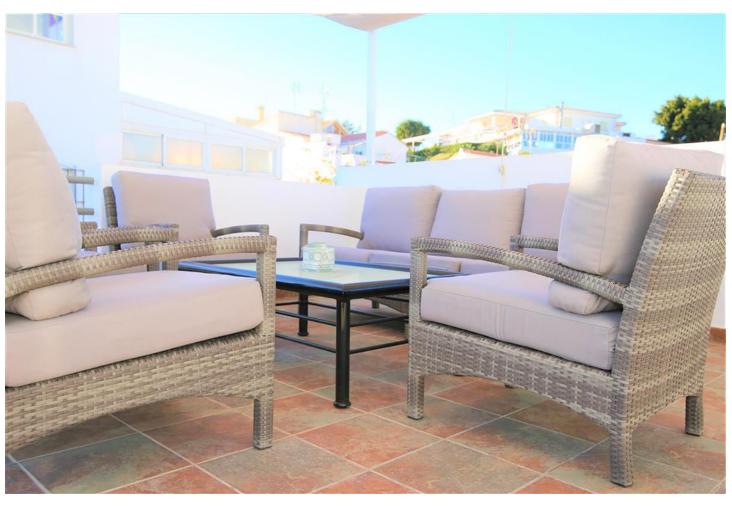

## Sales - House - Estepona 499.000€

Estepona House

IBI: 295 EUR / year Rubbish: 98 EUR / year

3

2

140 m2

90 m2

Beautiful townhouse in the fisherman's quarter of Estepona. Just a few metres from the beach and close to both the town and port. The property has been modernised and offrers three bedrooms, two bathrooms and an open plan kitchen and lounge area. All the rooms have independent air conditioning units for both cooling and heating. The house is currently laid out with two king size beds and a children's bedroom with a bunkbed. The master bedroom is en-suite and there is a second family bathroom with a walk in shower. The modern open kitchen is well equipped and the lounge area includes Internet access via high speed fibre optic/Wifi connection. You may also find a lovely indoor dining area for four guests right next to the kitchen and lounge. Going up a flight of steps you gain access to a large private roof terrace with amazing sea views and dining area with plenty of sunshne all day long. The terrace offers two large awings that can be opened for shade covering the sunloungers and the comfortable seating area currently next to a gas powered BBQ. There is also an outdoor shower in case you want to cool down or to wash off the sun cream! A small sink with running water is available next to the BBQ for your alfresco meals and at night time, LED lights have been installed to make a lovely environment to spend your evenings. The private roof terrace is a great bonus and you will probably want to spend most of your time in this area. There is on-street parking to the right side of the house. This house has a rental licence and a good holiday rental history, should you be considering offering the house on the rental market when not using it yourself