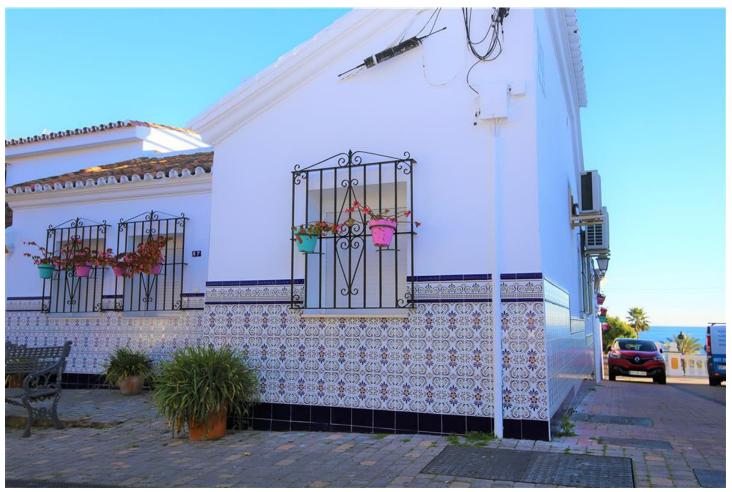

## Sales - House - Estepona 499.000€

Estepona House

IBI: 295 EUR / year Rubbish: 98 EUR / year

3

2

140 m2

90 m2

Beautiful townhouse in the fisherman's quarter of Estepona. Just a few metres from the beach and close to both the town and port. The property has been modernised and offrers three bedrooms, two bathrooms and an open plan kitchen and lounge area. All the rooms have independent air conditioning units for both cooling and heating. The house is currently laid out with two king size beds and a children's bedroom with a bunkbed. The master bedroom is en-suite and there is a second family bathroom with a walk in shower. The modern open kitchen is well equipped and the lounge area includes Internet access via high speed fibre optic/Wifi connection. You may also find a lovely indoor dining area for four guests right next to the kitchen and lounge. Going up a flight of steps you gain access to a large private roof terrace with amazing sea views and dining area with plenty of sunshne all day long. The terrace offers two large awings that can be opened for shade covering the sunloungers and the comfortable seating area currently next to a gas powered BBQ. There is also an outdoor shower in case you want to cool down or to wash off the sun cream! A small sink with running water is available next to the BBQ for your alfresco meals and at night time, LED lights have been installed to make a lovely environment to spend your evenings. The private roof terrace is a great bonus and you will probably want to spend most of your time in this area. There is on-street parking to the right side of the house. This house has a rental licence and a good holiday rental history, should you be considering offering the house on the rental market when not using it yourself