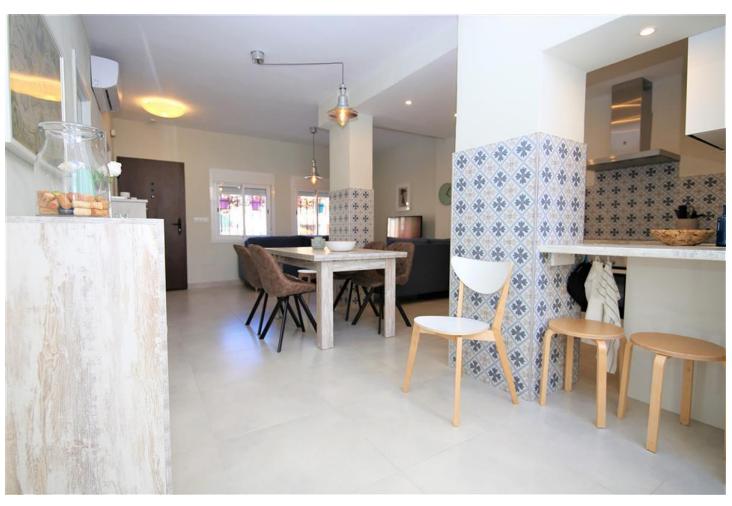

## Sales - House - Estepona 499.000€

Estepona House

IBI: 295 EUR / year Rubbish: 98 EUR / year

3

2

140 m2

90 m2

Beautiful townhouse in the fisherman's quarter of Estepona. Just a few metres from the beach and close to both the town and port. The property has been modernised and offrers three bedrooms, two bathrooms and an open plan kitchen and lounge area. All the rooms have independent air conditioning units for both cooling and heating. The house is currently laid out with two king size beds and a children's bedroom with a bunkbed. The master bedroom is en-suite and there is a second family bathroom with a walk in shower. The modern open kitchen is well equipped and the lounge area includes Internet access via high speed fibre optic/Wifi connection. You may also find a lovely indoor dining area for four guests right next to the kitchen and lounge. Going up a flight of steps you gain access to a large private roof terrace with amazing sea views and dining area with plenty of sunshne all day long. The terrace offers two large awings that can be opened for shade covering the sunloungers and the comfortable seating area currently next to a gas powered BBQ. There is also an outdoor shower in case you want to cool down or to wash off the sun cream! A small sink with running water is available next to the BBQ for your alfresco meals and at night time, LED lights have been installed to make a lovely environment to spend your evenings. The private roof terrace is a great bonus and you will probably want to spend most of your time in this area. There is on-street parking to the right side of the house. This house has a rental licence and a good holiday rental history, should you be considering offering the house on the rental market when not using it yourself