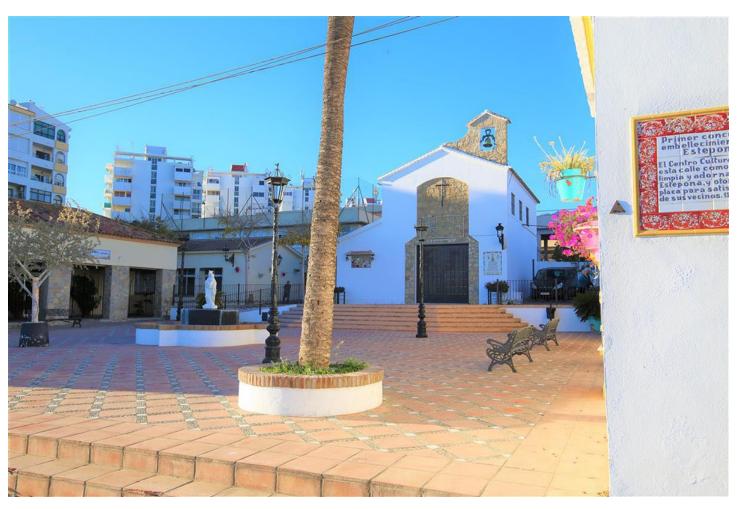

## Sales - House - Estepona 499.000€

Estepona House

IBI: 295 EUR / year Rubbish: 98 EUR / year

3

2

140 m2

90 m2

Beautiful townhouse in the fisherman's quarter of Estepona. Just a few metres from the beach and close to both the town and port. The property has been modernised and offrers three bedrooms, two bathrooms and an open plan kitchen and lounge area. All the rooms have independent air conditioning units for both cooling and heating. The house is currently laid out with two king size beds and a children's bedroom with a bunkbed. The master bedroom is en-suite and there is a second family bathroom with a walk in shower. The modern open kitchen is well equipped and the lounge area includes Internet access via high speed fibre optic/Wifi connection. You may also find a lovely indoor dining area for four guests right next to the kitchen and lounge. Going up a flight of steps you gain access to a large private roof terrace with amazing sea views and dining area with plenty of sunshne all day long. The terrace offers two large awings that can be opened for shade covering the sunloungers and the comfortable seating area currently next to a gas powered BBQ. There is also an outdoor shower in case you want to cool down or to wash off the sun cream! A small sink with running water is available next to the BBQ for your alfresco meals and at night time, LED lights have been installed to make a lovely environment to spend your evenings. The private roof terrace is a great bonus and you will probably want to spend most of your time in this area. There is on-street parking to the right side of the house. This house has a rental licence and a good holiday rental history, should you be considering offering the house on the rental market when not using it yourself