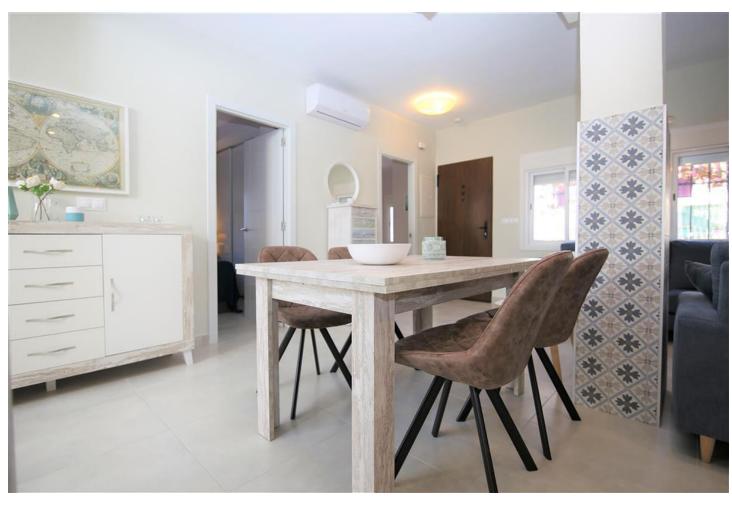

## Sales - House - Estepona 499.000€

Estepona House

IBI: 295 EUR / year Rubbish: 98 EUR / year

3

2

140 m2

90 m2

Beautiful townhouse in the fisherman's quarter of Estepona. Just a few metres from the beach and close to both the town and port. The property has been modernised and offrers three bedrooms, two bathrooms and an open plan kitchen and lounge area. All the rooms have independent air conditioning units for both cooling and heating. The house is currently laid out with two king size beds and a children's bedroom with a bunkbed. The master bedroom is en-suite and there is a second family bathroom with a walk in shower. The modern open kitchen is well equipped and the lounge area includes Internet access via high speed fibre optic/Wifi connection. You may also find a lovely indoor dining area for four guests right next to the kitchen and lounge. Going up a flight of steps you gain access to a large private roof terrace with amazing sea views and dining area with plenty of sunshne all day long. The terrace offers two large awings that can be opened for shade covering the sunloungers and the comfortable seating area currently next to a gas powered BBQ. There is also an outdoor shower in case you want to cool down or to wash off the sun cream! A small sink with running water is available next to the BBQ for your alfresco meals and at night time, LED lights have been installed to make a lovely environment to spend your evenings. The private roof terrace is a great bonus and you will probably want to spend most of your time in this area. There is on-street parking to the right side of the house. This house has a rental licence and a good holiday rental history, should you be considering offering the house on the rental market when not using it yourself