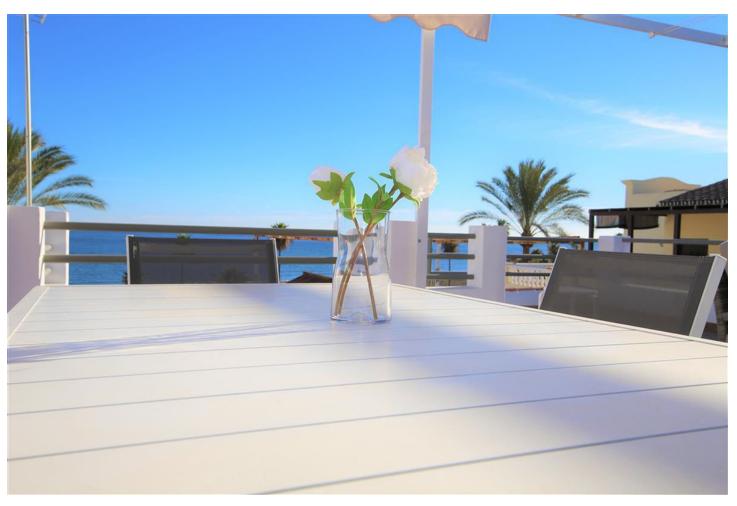

## Sales - House - Estepona 499.000€

Estepona House

IBI: 295 EUR / year Rubbish: 98 EUR / year

3

2

140 m2

90 m2

Beautiful townhouse in the fisherman's quarter of Estepona. Just a few metres from the beach and close to both the town and port. The property has been modernised and offrers three bedrooms, two bathrooms and an open plan kitchen and lounge area. All the rooms have independent air conditioning units for both cooling and heating. The house is currently laid out with two king size beds and a children's bedroom with a bunkbed. The master bedroom is en-suite and there is a second family bathroom with a walk in shower. The modern open kitchen is well equipped and the lounge area includes Internet access via high speed fibre optic/Wifi connection. You may also find a lovely indoor dining area for four guests right next to the kitchen and lounge. Going up a flight of steps you gain access to a large private roof terrace with amazing sea views and dining area with plenty of sunshne all day long. The terrace offers two large awings that can be opened for shade covering the sunloungers and the comfortable seating area currently next to a gas powered BBQ. There is also an outdoor shower in case you want to cool down or to wash off the sun cream! A small sink with running water is available next to the BBQ for your alfresco meals and at night time, LED lights have been installed to make a lovely environment to spend your evenings. The private roof terrace is a great bonus and you will probably want to spend most of your time in this area. There is on-street parking to the right side of the house. This house has a rental licence and a good holiday rental history, should you be considering offering the house on the rental market when not using it yourself