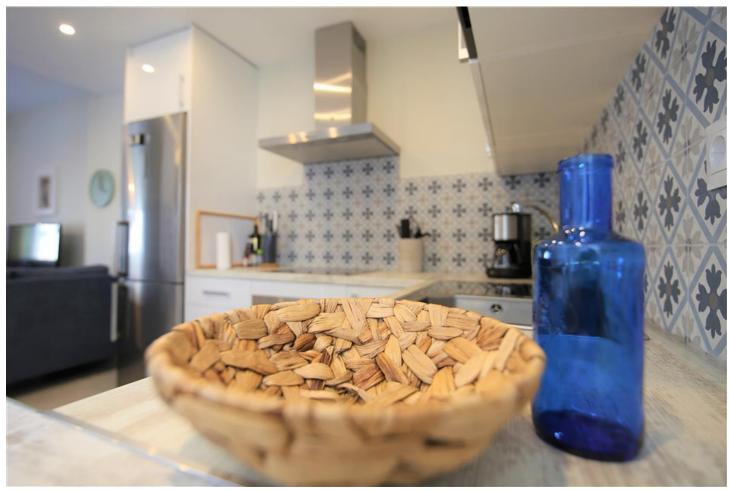

## Sales - House - Estepona 499.000€

Estepona House

IBI: 295 EUR / year Rubbish: 98 EUR / year

3

2

140 m2

90 m2

Beautiful townhouse in the fisherman's quarter of Estepona. Just a few metres from the beach and close to both the town and port. The property has been modernised and offrers three bedrooms, two bathrooms and an open plan kitchen and lounge area. All the rooms have independent air conditioning units for both cooling and heating. The house is currently laid out with two king size beds and a children's bedroom with a bunkbed. The master bedroom is en-suite and there is a second family bathroom with a walk in shower. The modern open kitchen is well equipped and the lounge area includes Internet access via high speed fibre optic/Wifi connection. You may also find a lovely indoor dining area for four guests right next to the kitchen and lounge. Going up a flight of steps you gain access to a large private roof terrace with amazing sea views and dining area with plenty of sunshne all day long. The terrace offers two large awings that can be opened for shade covering the sunloungers and the comfortable seating area currently next to a gas powered BBQ. There is also an outdoor shower in case you want to cool down or to wash off the sun cream! A small sink with running water is available next to the BBQ for your alfresco meals and at night time, LED lights have been installed to make a lovely environment to spend your evenings. The private roof terrace is a great bonus and you will probably want to spend most of your time in this area. There is on-street parking to the right side of the house. This house has a rental licence and a good holiday rental history, should you be considering offering the house on the rental market when not using it yourself