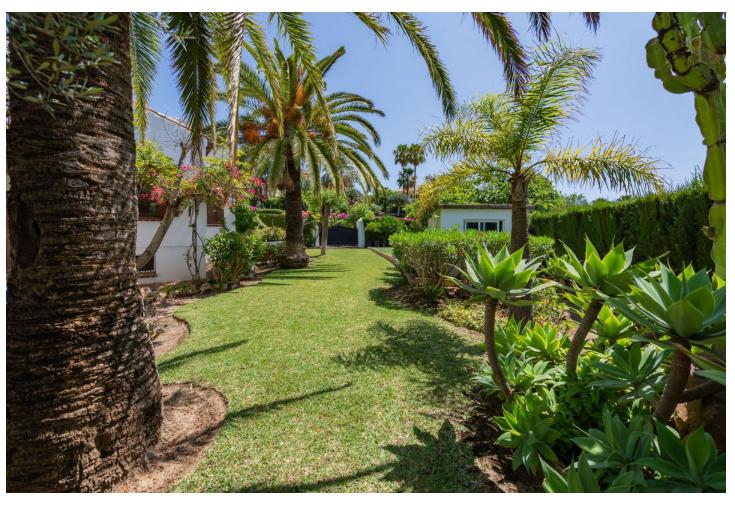

## Sales - House - Estepona 1.850.000€

Estepona House

IBI: 1,548 EUR / year Rubbish: 198 EUR / year

1

3

377 m2

1700 m2

A beautiful, detached villa set in a private plot of 1.700 m2 with lovely views over the port of Estepona and the Mediterranean sea beyond... In the exclusive Seghers urbanization, this 400 m2 built villa is divided in 4 bedrooms and 2 full bathrooms (Master is en-suite). One of the bedrooms has his bathroom en suite. Downstairs, you will also find a separate apartment perfect for rentals or guests. The splendid swimming-pool and very well-maintained tropical gardens give you a panoramic view to the rock of Gibraltar and Afrika. Living room is well proportioned with a real wood burning fire. The dining room is situated next to the very well appointed kitchen. Outside you will find a further kitchen with a wood pizza hoven, ideal for parties with families and friends on one of the 3 terraces. For wine connoisseurs, there is also an air-conditioned wine cellar. The private garage has ample parking for 4+ cars. Fiber optic and satellite are also installed throughout the property. Weather you view during the day or evening, you will be very impressed by the views from any one of the terraces, don't miss the opportunity. Close to the beach, marina, town and shops. Available directly, not furnished.