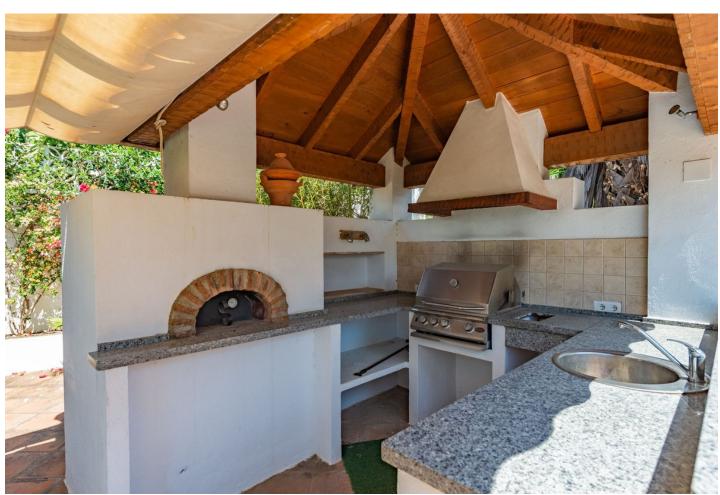

## Sales - House - Estepona 1.850.000€

Estepona House

IBI: 1,548 EUR / year Rubbish: 198 EUR / year

1

3

377 m2

1700 m2

A beautiful, detached villa set in a private plot of 1.700 m2 with lovely views over the port of Estepona and the Mediterranean sea beyond... In the exclusive Seghers urbanization, this 400 m2 built villa is divided in 4 bedrooms and 2 full bathrooms (Master is en-suite). One of the bedrooms has his bathroom en suite. Downstairs, you will also find a separate apartment perfect for rentals or guests. The splendid swimming-pool and very well-maintained tropical gardens give you a panoramic view to the rock of Gibraltar and Afrika. Living room is well proportioned with a real wood burning fire. The dining room is situated next to the very well appointed kitchen. Outside you will find a further kitchen with a wood pizza hoven, ideal for parties with families and friends on one of the 3 terraces. For wine connoisseurs, there is also an air-conditioned wine cellar. The private garage has ample parking for 4+ cars. Fiber optic and satellite are also installed throughout the property. Weather you view during the day or evening, you will be very impressed by the views from any one of the terraces, don't miss the opportunity. Close to the beach, marina, town and shops. Available directly, not furnished.