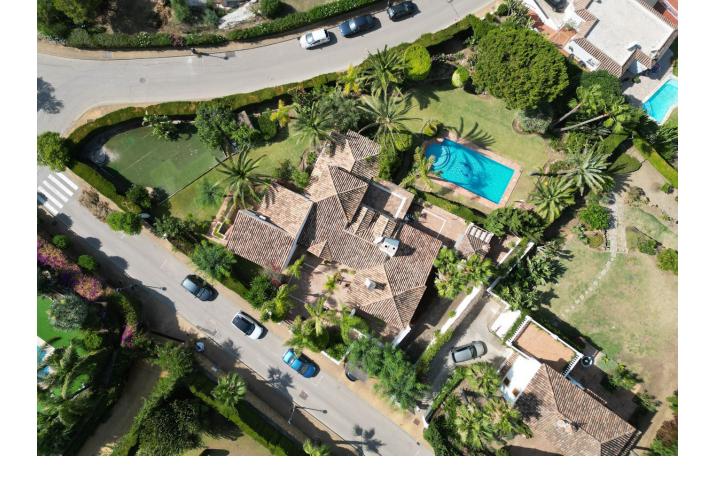

## Sales - House - Estepona 1.850.000€

Estepona House

IBI: 1,548 EUR / year Rubbish: 198 EUR / year

1

3

377 m2

1700 m2

A beautiful, detached villa set in a private plot of 1.700 m2 with lovely views over the port of Estepona and the Mediterranean sea beyond... In the exclusive Seghers urbanization, this 400 m2 built villa is divided in 4 bedrooms and 2 full bathrooms (Master is en-suite). One of the bedrooms has his bathroom en suite. Downstairs, you will also find a separate apartment perfect for rentals or guests. The splendid swimming-pool and very well-maintained tropical gardens give you a panoramic view to the rock of Gibraltar and Afrika. Living room is well proportioned with a real wood burning fire. The dining room is situated next to the very well appointed kitchen. Outside you will find a further kitchen with a wood pizza hoven, ideal for parties with families and friends on one of the 3 terraces. For wine connoisseurs, there is also an air-conditioned wine cellar. The private garage has ample parking for 4+ cars. Fiber optic and satellite are also installed throughout the property. Weather you view during the day or evening, you will be very impressed by the views from any one of the terraces, don't miss the opportunity. Close to the beach, marina, town and shops. Available directly, not furnished.