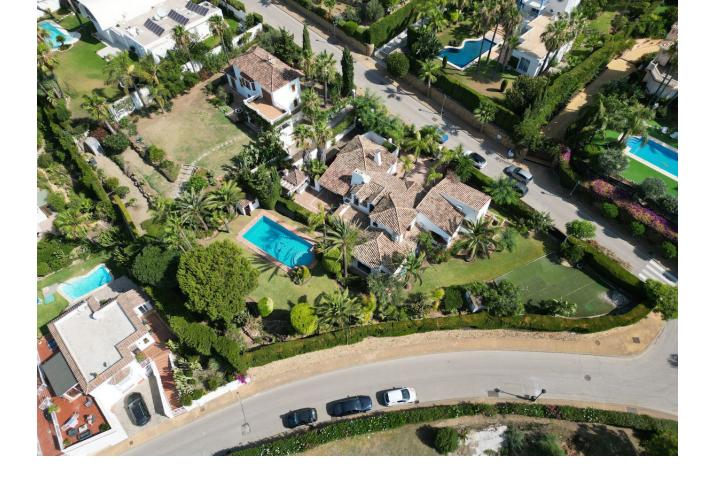

## Sales - House - Estepona 1.850.000€

Estepona House

IBI: 1,548 EUR / year Rubbish: 198 EUR / year

1

3

377 m2

1700 m2

A beautiful, detached villa set in a private plot of 1.700 m2 with lovely views over the port of Estepona and the Mediterranean sea beyond... In the exclusive Seghers urbanization, this 400 m2 built villa is divided in 4 bedrooms and 2 full bathrooms (Master is en-suite). One of the bedrooms has his bathroom en suite. Downstairs, you will also find a separate apartment perfect for rentals or guests. The splendid swimming-pool and very well-maintained tropical gardens give you a panoramic view to the rock of Gibraltar and Afrika. Living room is well proportioned with a real wood burning fire. The dining room is situated next to the very well appointed kitchen. Outside you will find a further kitchen with a wood pizza hoven, ideal for parties with families and friends on one of the 3 terraces. For wine connoisseurs, there is also an air-conditioned wine cellar. The private garage has ample parking for 4+ cars. Fiber optic and satellite are also installed throughout the property. Weather you view during the day or evening, you will be very impressed by the views from any one of the terraces, don't miss the opportunity. Close to the beach, marina, town and shops. Available directly, not furnished.