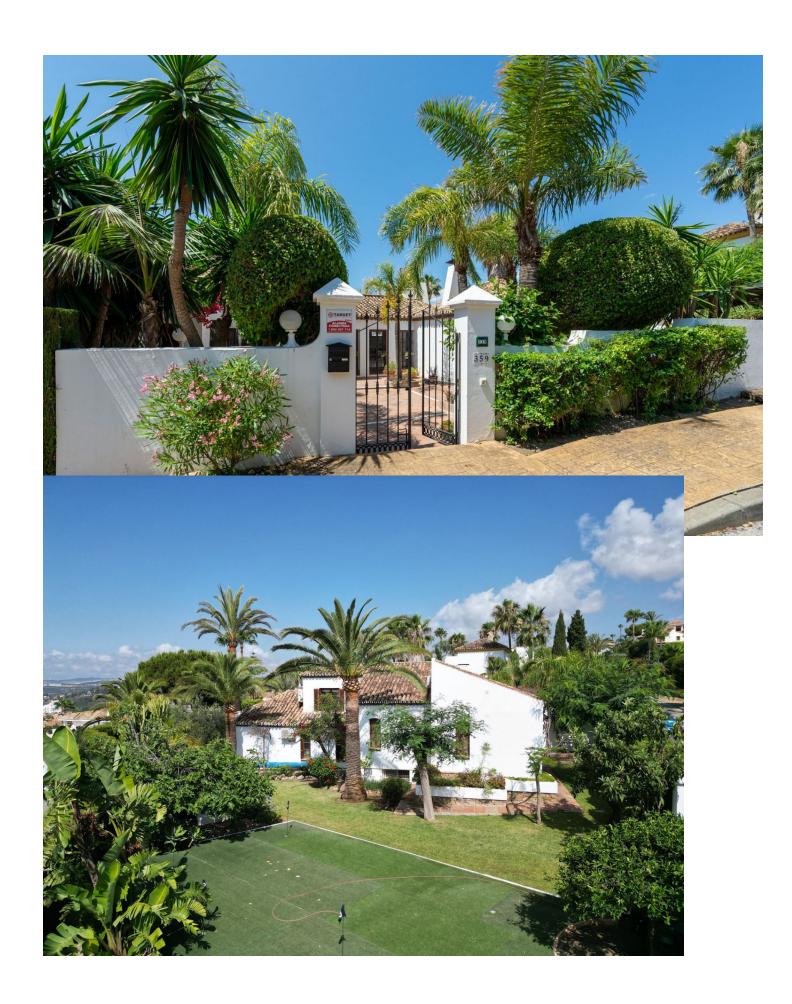

## Sales - House - Estepona 1.850.000€

Estepona House

IBI: 1,548 EUR / year Rubbish: 198 EUR / year

1

3

377 m2

1700 m2

A beautiful, detached villa set in a private plot of 1.700 m2 with lovely views over the port of Estepona and the Mediterranean sea beyond... In the exclusive Seghers urbanization, this 400 m2 built villa is divided in 4 bedrooms and 2 full bathrooms (Master is en-suite). One of the bedrooms has his bathroom en suite. Downstairs, you will also find a separate apartment perfect for rentals or guests. The splendid swimming-pool and very well-maintained tropical gardens give you a panoramic view to the rock of Gibraltar and Afrika. Living room is well proportioned with a real wood burning fire. The dining room is situated next to the very well appointed kitchen. Outside you will find a further kitchen with a wood pizza hoven, ideal for parties with families and friends on one of the 3 terraces. For wine connoisseurs, there is also an air-conditioned wine cellar. The private garage has ample parking for 4+ cars. Fiber optic and satellite are also installed throughout the property. Weather you view during the day or evening, you will be very impressed by the views from any one of the terraces, don't miss the opportunity. Close to the beach, marina, town and shops. Available directly, not furnished.