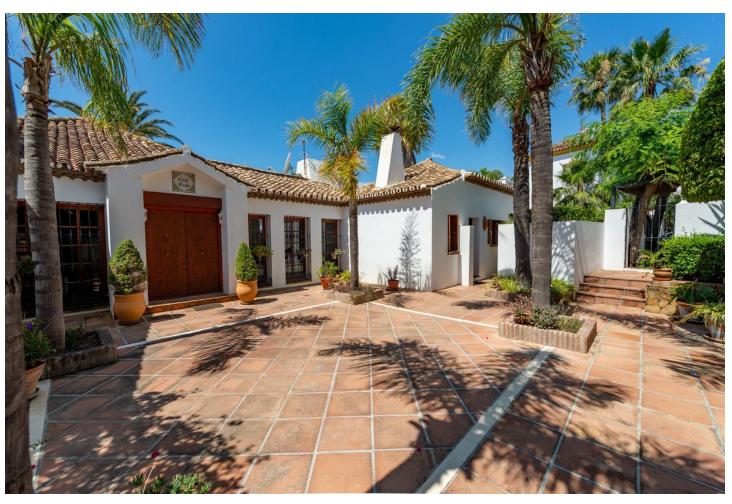

## Sales - House - Estepona 1.850.000€

Estepona House

IBI: 1,548 EUR / year Rubbish: 198 EUR / year

1

3

377 m2

1700 m2

A beautiful, detached villa set in a private plot of 1.700 m2 with lovely views over the port of Estepona and the Mediterranean sea beyond... In the exclusive Seghers urbanization, this 400 m2 built villa is divided in 4 bedrooms and 2 full bathrooms (Master is en-suite). One of the bedrooms has his bathroom en suite. Downstairs, you will also find a separate apartment perfect for rentals or guests. The splendid swimming-pool and very well-maintained tropical gardens give you a panoramic view to the rock of Gibraltar and Afrika. Living room is well proportioned with a real wood burning fire. The dining room is situated next to the very well appointed kitchen. Outside you will find a further kitchen with a wood pizza hoven, ideal for parties with families and friends on one of the 3 terraces. For wine connoisseurs, there is also an air-conditioned wine cellar. The private garage has ample parking for 4+ cars. Fiber optic and satellite are also installed throughout the property. Weather you view during the day or evening, you will be very impressed by the views from any one of the terraces, don't miss the opportunity. Close to the beach, marina, town and shops. Available directly, not furnished.