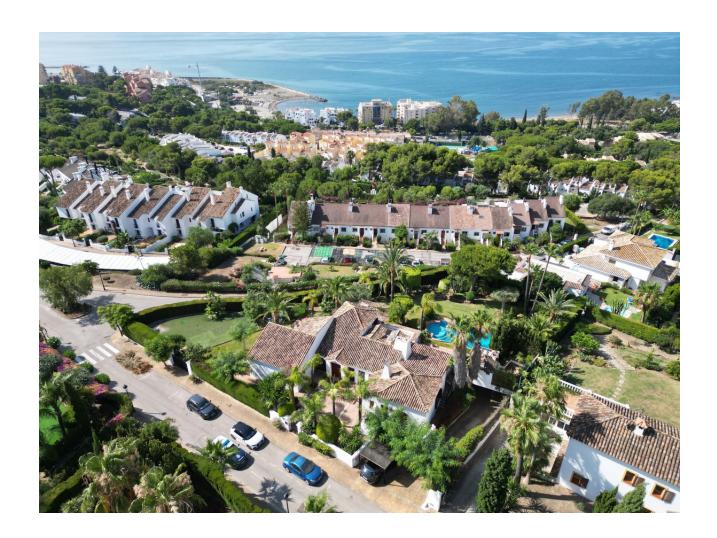

## Sales - House - Estepona 1.850.000€

Estepona House

IBI: 1,548 EUR / year Rubbish: 198 EUR / year

1

3

377 m2

1700 m2

A beautiful, detached villa set in a private plot of 1.700 m2 with lovely views over the port of Estepona and the Mediterranean sea beyond... In the exclusive Seghers urbanization, this 400 m2 built villa is divided in 4 bedrooms and 2 full bathrooms (Master is en-suite). One of the bedrooms has his bathroom en suite. Downstairs, you will also find a separate apartment perfect for rentals or guests. The splendid swimming-pool and very well-maintained tropical gardens give you a panoramic view to the rock of Gibraltar and Afrika. Living room is well proportioned with a real wood burning fire. The dining room is situated next to the very well appointed kitchen. Outside you will find a further kitchen with a wood pizza hoven, ideal for parties with families and friends on one of the 3 terraces. For wine connoisseurs, there is also an air-conditioned wine cellar. The private garage has ample parking for 4+ cars. Fiber optic and satellite are also installed throughout the property. Weather you view during the day or evening, you will be very impressed by the views from any one of the terraces, don't miss the opportunity. Close to the beach, marina, town and shops. Available directly, not furnished.