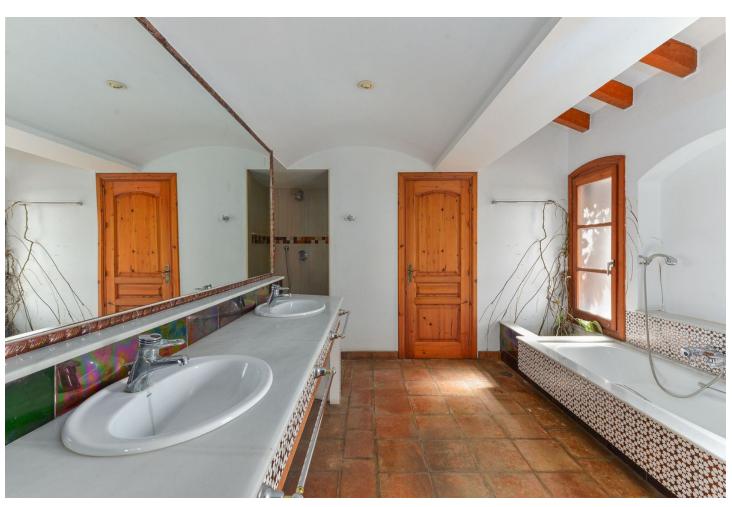

## Sales - House - Estepona 1.850.000€

Estepona House

IBI: 1,548 EUR / year Rubbish: 198 EUR / year

1

3

377 m2

1700 m2

A beautiful, detached villa set in a private plot of 1.700 m2 with lovely views over the port of Estepona and the Mediterranean sea beyond... In the exclusive Seghers urbanization, this 400 m2 built villa is divided in 4 bedrooms and 2 full bathrooms (Master is en-suite). One of the bedrooms has his bathroom en suite. Downstairs, you will also find a separate apartment perfect for rentals or guests. The splendid swimming-pool and very well-maintained tropical gardens give you a panoramic view to the rock of Gibraltar and Afrika. Living room is well proportioned with a real wood burning fire. The dining room is situated next to the very well appointed kitchen. Outside you will find a further kitchen with a wood pizza hoven, ideal for parties with families and friends on one of the 3 terraces. For wine connoisseurs, there is also an air-conditioned wine cellar. The private garage has ample parking for 4+ cars. Fiber optic and satellite are also installed throughout the property. Weather you view during the day or evening, you will be very impressed by the views from any one of the terraces, don't miss the opportunity. Close to the beach, marina, town and shops. Available directly, not furnished.