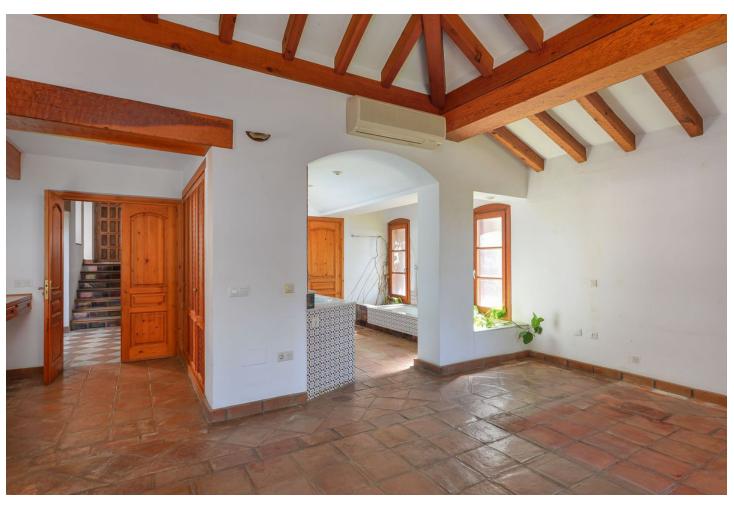

## Sales - House - Estepona 1.850.000€

Estepona House

IBI: 1,548 EUR / year Rubbish: 198 EUR / year

1

3

377 m2

1700 m2

A beautiful, detached villa set in a private plot of 1.700 m2 with lovely views over the port of Estepona and the Mediterranean sea beyond... In the exclusive Seghers urbanization, this 400 m2 built villa is divided in 4 bedrooms and 2 full bathrooms (Master is en-suite). One of the bedrooms has his bathroom en suite. Downstairs, you will also find a separate apartment perfect for rentals or guests. The splendid swimming-pool and very well-maintained tropical gardens give you a panoramic view to the rock of Gibraltar and Afrika. Living room is well proportioned with a real wood burning fire. The dining room is situated next to the very well appointed kitchen. Outside you will find a further kitchen with a wood pizza hoven, ideal for parties with families and friends on one of the 3 terraces. For wine connoisseurs, there is also an air-conditioned wine cellar. The private garage has ample parking for 4+ cars. Fiber optic and satellite are also installed throughout the property. Weather you view during the day or evening, you will be very impressed by the views from any one of the terraces, don't miss the opportunity. Close to the beach, marina, town and shops. Available directly, not furnished.