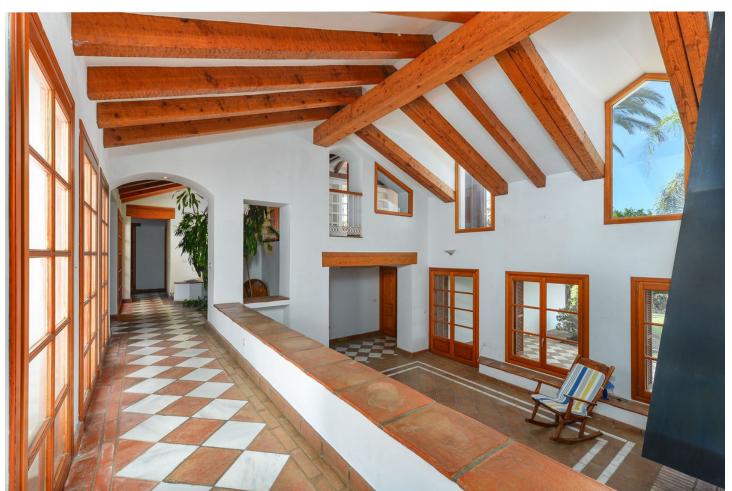

## Sales - House - Estepona 1.850.000€

Estepona House

IBI: 1,548 EUR / year Rubbish: 198 EUR / year

1

3

377 m2

1700 m2

A beautiful, detached villa set in a private plot of 1.700 m2 with lovely views over the port of Estepona and the Mediterranean sea beyond... In the exclusive Seghers urbanization, this 400 m2 built villa is divided in 4 bedrooms and 2 full bathrooms (Master is en-suite). One of the bedrooms has his bathroom en suite. Downstairs, you will also find a separate apartment perfect for rentals or guests. The splendid swimming-pool and very well-maintained tropical gardens give you a panoramic view to the rock of Gibraltar and Afrika. Living room is well proportioned with a real wood burning fire. The dining room is situated next to the very well appointed kitchen. Outside you will find a further kitchen with a wood pizza hoven, ideal for parties with families and friends on one of the 3 terraces. For wine connoisseurs, there is also an air-conditioned wine cellar. The private garage has ample parking for 4+ cars. Fiber optic and satellite are also installed throughout the property. Weather you view during the day or evening, you will be very impressed by the views from any one of the terraces, don't miss the opportunity. Close to the beach, marina, town and shops. Available directly, not furnished.