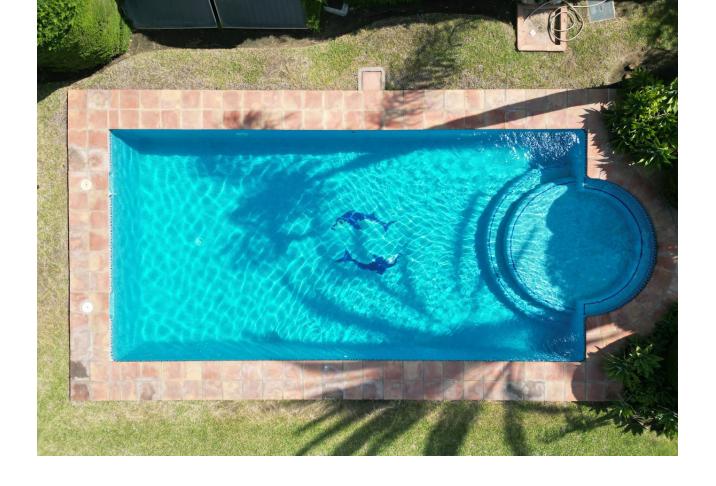

## Sales - House - Estepona 1.850.000€

Estepona House

IBI: 1,548 EUR / year Rubbish: 198 EUR / year

1

3

377 m2

1700 m2

A beautiful, detached villa set in a private plot of 1.700 m2 with lovely views over the port of Estepona and the Mediterranean sea beyond... In the exclusive Seghers urbanization, this 400 m2 built villa is divided in 4 bedrooms and 2 full bathrooms (Master is en-suite). One of the bedrooms has his bathroom en suite. Downstairs, you will also find a separate apartment perfect for rentals or guests. The splendid swimming-pool and very well-maintained tropical gardens give you a panoramic view to the rock of Gibraltar and Afrika. Living room is well proportioned with a real wood burning fire. The dining room is situated next to the very well appointed kitchen. Outside you will find a further kitchen with a wood pizza hoven, ideal for parties with families and friends on one of the 3 terraces. For wine connoisseurs, there is also an air-conditioned wine cellar. The private garage has ample parking for 4+ cars. Fiber optic and satellite are also installed throughout the property. Weather you view during the day or evening, you will be very impressed by the views from any one of the terraces, don't miss the opportunity. Close to the beach, marina, town and shops. Available directly, not furnished.