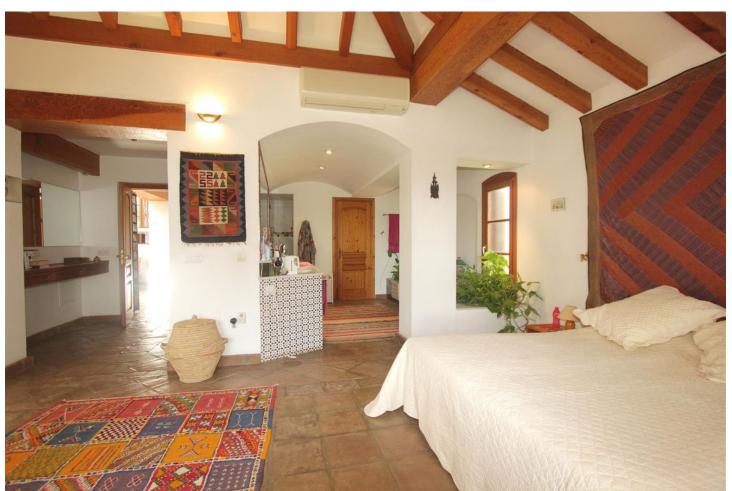

## Sales - House - Estepona 1.850.000€

Estepona House

IBI: 1,548 EUR / year Rubbish: 198 EUR / year

1

3

377 m2

1700 m2

A beautiful, detached villa set in a private plot of 1.700 m2 with lovely views over the port of Estepona and the Mediterranean sea beyond... In the exclusive Seghers urbanization, this 400 m2 built villa is divided in 4 bedrooms and 2 full bathrooms (Master is en-suite). One of the bedrooms has his bathroom en suite. Downstairs, you will also find a separate apartment perfect for rentals or guests. The splendid swimming-pool and very well-maintained tropical gardens give you a panoramic view to the rock of Gibraltar and Afrika. Living room is well proportioned with a real wood burning fire. The dining room is situated next to the very well appointed kitchen. Outside you will find a further kitchen with a wood pizza hoven, ideal for parties with families and friends on one of the 3 terraces. For wine connoisseurs, there is also an air-conditioned wine cellar. The private garage has ample parking for 4+ cars. Fiber optic and satellite are also installed throughout the property. Weather you view during the day or evening, you will be very impressed by the views from any one of the terraces, don't miss the opportunity. Close to the beach, marina, town and shops. Available directly, not furnished.