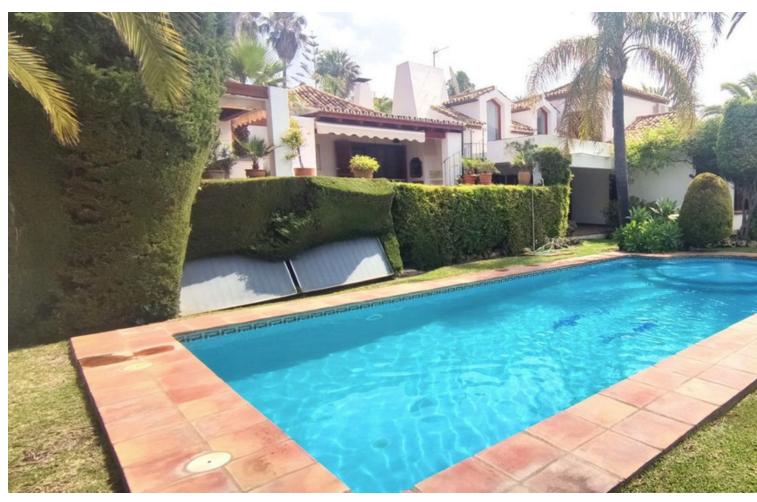

## Sales - House - Estepona 1.850.000€

Estepona House

IBI: 1,548 EUR / year Rubbish: 198 EUR / year

1

3

377 m2

1700 m2

A beautiful, detached villa set in a private plot of 1.700 m2 with lovely views over the port of Estepona and the Mediterranean sea beyond... In the exclusive Seghers urbanization, this 400 m2 built villa is divided in 4 bedrooms and 2 full bathrooms (Master is en-suite). One of the bedrooms has his bathroom en suite. Downstairs, you will also find a separate apartment perfect for rentals or guests. The splendid swimming-pool and very well-maintained tropical gardens give you a panoramic view to the rock of Gibraltar and Afrika. Living room is well proportioned with a real wood burning fire. The dining room is situated next to the very well appointed kitchen. Outside you will find a further kitchen with a wood pizza hoven, ideal for parties with families and friends on one of the 3 terraces. For wine connoisseurs, there is also an air-conditioned wine cellar. The private garage has ample parking for 4+ cars. Fiber optic and satellite are also installed throughout the property. Weather you view during the day or evening, you will be very impressed by the views from any one of the terraces, don't miss the opportunity. Close to the beach, marina, town and shops. Available directly, not furnished.