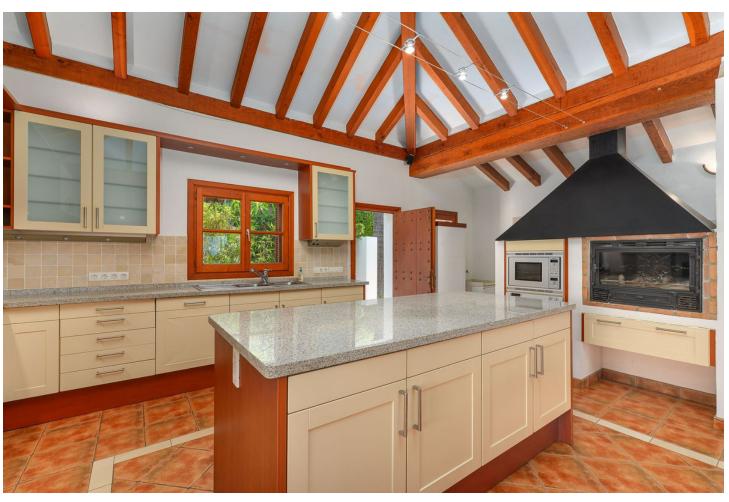

## Sales - House - Estepona 1.850.000€

Estepona House

IBI: 1,548 EUR / year Rubbish: 198 EUR / year

1

3

377 m2

1700 m2

A beautiful, detached villa set in a private plot of 1.700 m2 with lovely views over the port of Estepona and the Mediterranean sea beyond... In the exclusive Seghers urbanization, this 400 m2 built villa is divided in 4 bedrooms and 2 full bathrooms (Master is en-suite). One of the bedrooms has his bathroom en suite. Downstairs, you will also find a separate apartment perfect for rentals or guests. The splendid swimming-pool and very well-maintained tropical gardens give you a panoramic view to the rock of Gibraltar and Afrika. Living room is well proportioned with a real wood burning fire. The dining room is situated next to the very well appointed kitchen. Outside you will find a further kitchen with a wood pizza hoven, ideal for parties with families and friends on one of the 3 terraces. For wine connoisseurs, there is also an air-conditioned wine cellar. The private garage has ample parking for 4+ cars. Fiber optic and satellite are also installed throughout the property. Weather you view during the day or evening, you will be very impressed by the views from any one of the terraces, don't miss the opportunity. Close to the beach, marina, town and shops. Available directly, not furnished.