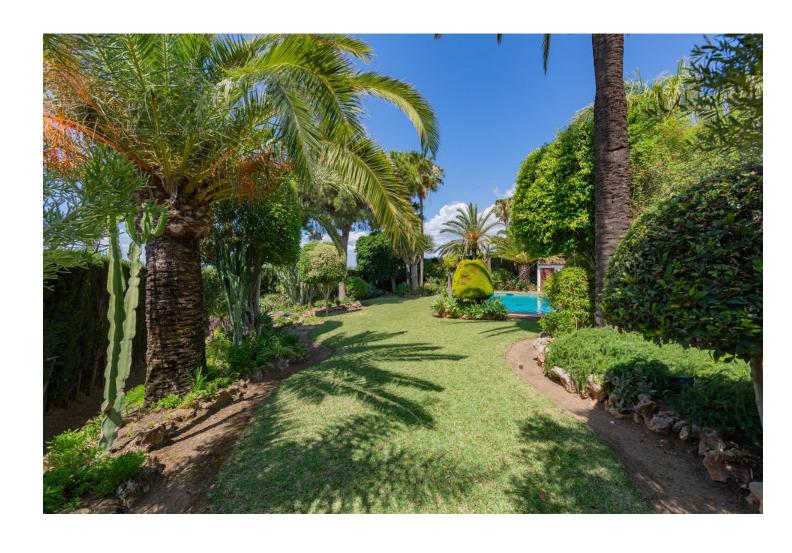

## Sales - House - Estepona 1.850.000€

Estepona House

IBI: 1,548 EUR / year Rubbish: 198 EUR / year

1

3

377 m2

1700 m2

A beautiful, detached villa set in a private plot of 1.700 m2 with lovely views over the port of Estepona and the Mediterranean sea beyond... In the exclusive Seghers urbanization, this 400 m2 built villa is divided in 4 bedrooms and 2 full bathrooms (Master is en-suite). One of the bedrooms has his bathroom en suite. Downstairs, you will also find a separate apartment perfect for rentals or guests. The splendid swimming-pool and very well-maintained tropical gardens give you a panoramic view to the rock of Gibraltar and Afrika. Living room is well proportioned with a real wood burning fire. The dining room is situated next to the very well appointed kitchen. Outside you will find a further kitchen with a wood pizza hoven, ideal for parties with families and friends on one of the 3 terraces. For wine connoisseurs, there is also an air-conditioned wine cellar. The private garage has ample parking for 4+ cars. Fiber optic and satellite are also installed throughout the property. Weather you view during the day or evening, you will be very impressed by the views from any one of the terraces, don't miss the opportunity. Close to the beach, marina, town and shops. Available directly, not furnished.