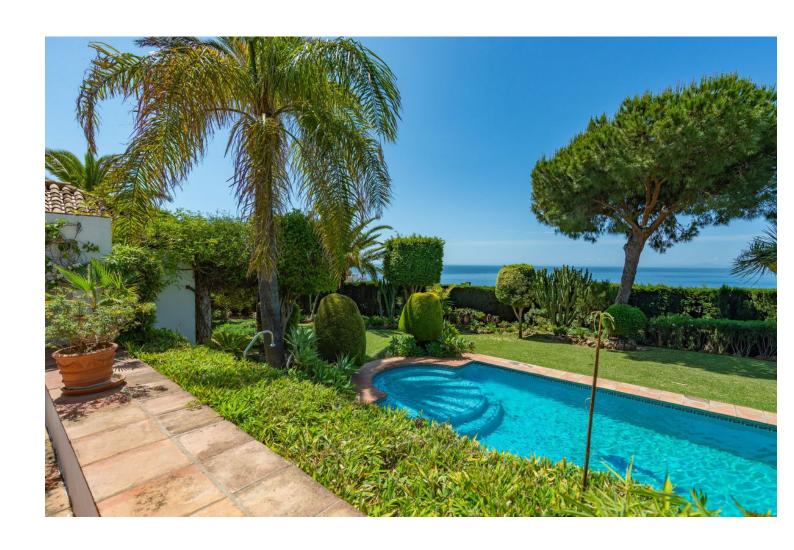

## Sales - House - Estepona 1.850.000€

Estepona House

IBI: 1,548 EUR / year Rubbish: 198 EUR / year

1

3

377 m2

1700 m2

A beautiful, detached villa set in a private plot of 1.700 m2 with lovely views over the port of Estepona and the Mediterranean sea beyond... In the exclusive Seghers urbanization, this 400 m2 built villa is divided in 4 bedrooms and 2 full bathrooms (Master is en-suite). One of the bedrooms has his bathroom en suite. Downstairs, you will also find a separate apartment perfect for rentals or guests. The splendid swimming-pool and very well-maintained tropical gardens give you a panoramic view to the rock of Gibraltar and Afrika. Living room is well proportioned with a real wood burning fire. The dining room is situated next to the very well appointed kitchen. Outside you will find a further kitchen with a wood pizza hoven, ideal for parties with families and friends on one of the 3 terraces. For wine connoisseurs, there is also an air-conditioned wine cellar. The private garage has ample parking for 4+ cars. Fiber optic and satellite are also installed throughout the property. Weather you view during the day or evening, you will be very impressed by the views from any one of the terraces, don't miss the opportunity. Close to the beach, marina, town and shops. Available directly, not furnished.