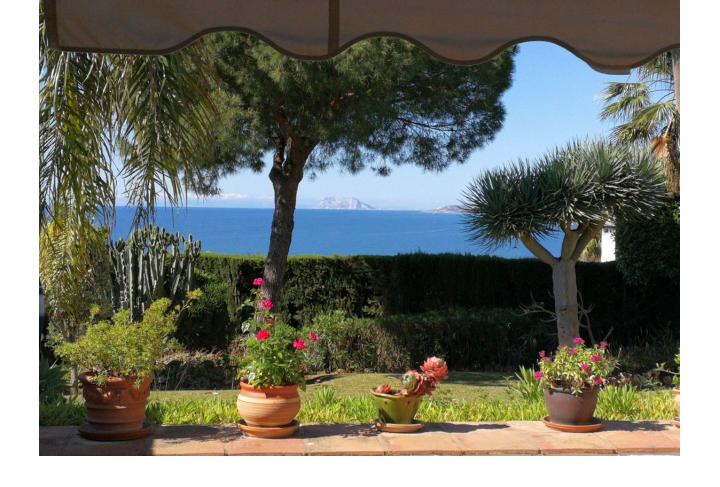

## Sales - House - Estepona 1.850.000€

Estepona House

IBI: 1,548 EUR / year Rubbish: 198 EUR / year

1

3

377 m2

1700 m2

A beautiful, detached villa set in a private plot of 1.700 m2 with lovely views over the port of Estepona and the Mediterranean sea beyond... In the exclusive Seghers urbanization, this 400 m2 built villa is divided in 4 bedrooms and 2 full bathrooms (Master is en-suite). One of the bedrooms has his bathroom en suite. Downstairs, you will also find a separate apartment perfect for rentals or guests. The splendid swimming-pool and very well-maintained tropical gardens give you a panoramic view to the rock of Gibraltar and Afrika. Living room is well proportioned with a real wood burning fire. The dining room is situated next to the very well appointed kitchen. Outside you will find a further kitchen with a wood pizza hoven, ideal for parties with families and friends on one of the 3 terraces. For wine connoisseurs, there is also an air-conditioned wine cellar. The private garage has ample parking for 4+ cars. Fiber optic and satellite are also installed throughout the property. Weather you view during the day or evening, you will be very impressed by the views from any one of the terraces, don't miss the opportunity. Close to the beach, marina, town and shops. Available directly, not furnished.