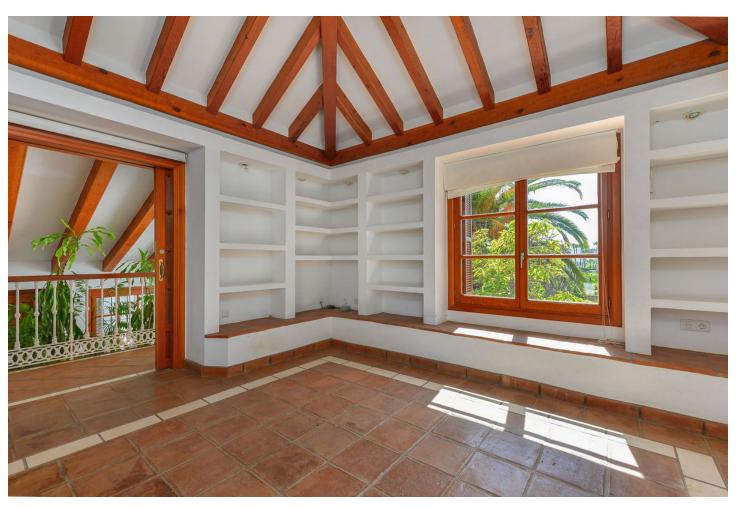

## Sales - House - Estepona 1.850.000€

Estepona House

IBI: 1,548 EUR / year Rubbish: 198 EUR / year

1

3

377 m2

1700 m2

A beautiful, detached villa set in a private plot of 1.700 m2 with lovely views over the port of Estepona and the Mediterranean sea beyond... In the exclusive Seghers urbanization, this 400 m2 built villa is divided in 4 bedrooms and 2 full bathrooms (Master is en-suite). One of the bedrooms has his bathroom en suite. Downstairs, you will also find a separate apartment perfect for rentals or guests. The splendid swimming-pool and very well-maintained tropical gardens give you a panoramic view to the rock of Gibraltar and Afrika. Living room is well proportioned with a real wood burning fire. The dining room is situated next to the very well appointed kitchen. Outside you will find a further kitchen with a wood pizza hoven, ideal for parties with families and friends on one of the 3 terraces. For wine connoisseurs, there is also an air-conditioned wine cellar. The private garage has ample parking for 4+ cars. Fiber optic and satellite are also installed throughout the property. Weather you view during the day or evening, you will be very impressed by the views from any one of the terraces, don't miss the opportunity. Close to the beach, marina, town and shops. Available directly, not furnished.