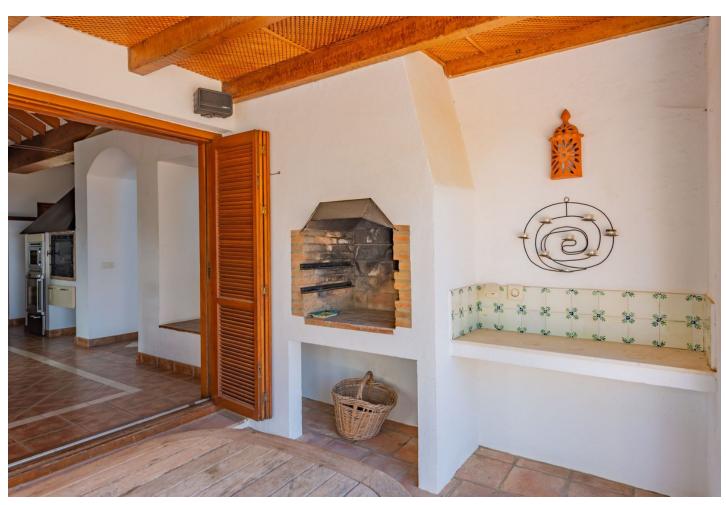

## Sales - House - Estepona 1.850.000€

Estepona House

IBI: 1,548 EUR / year Rubbish: 198 EUR / year

1

3

377 m2

1700 m2

A beautiful, detached villa set in a private plot of 1.700 m2 with lovely views over the port of Estepona and the Mediterranean sea beyond... In the exclusive Seghers urbanization, this 400 m2 built villa is divided in 4 bedrooms and 2 full bathrooms (Master is en-suite). One of the bedrooms has his bathroom en suite. Downstairs, you will also find a separate apartment perfect for rentals or guests. The splendid swimming-pool and very well-maintained tropical gardens give you a panoramic view to the rock of Gibraltar and Afrika. Living room is well proportioned with a real wood burning fire. The dining room is situated next to the very well appointed kitchen. Outside you will find a further kitchen with a wood pizza hoven, ideal for parties with families and friends on one of the 3 terraces. For wine connoisseurs, there is also an air-conditioned wine cellar. The private garage has ample parking for 4+ cars. Fiber optic and satellite are also installed throughout the property. Weather you view during the day or evening, you will be very impressed by the views from any one of the terraces, don't miss the opportunity. Close to the beach, marina, town and shops. Available directly, not furnished.