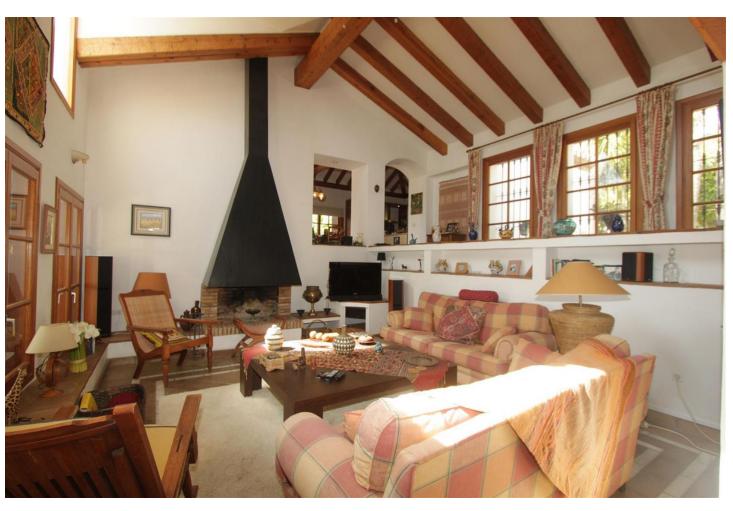

## Sales - House - Estepona 1.850.000€

Estepona House

IBI: 1,548 EUR / year Rubbish: 198 EUR / year

1

3

377 m2

1700 m2

A beautiful, detached villa set in a private plot of 1.700 m2 with lovely views over the port of Estepona and the Mediterranean sea beyond... In the exclusive Seghers urbanization, this 400 m2 built villa is divided in 4 bedrooms and 2 full bathrooms (Master is en-suite). One of the bedrooms has his bathroom en suite. Downstairs, you will also find a separate apartment perfect for rentals or guests. The splendid swimming-pool and very well-maintained tropical gardens give you a panoramic view to the rock of Gibraltar and Afrika. Living room is well proportioned with a real wood burning fire. The dining room is situated next to the very well appointed kitchen. Outside you will find a further kitchen with a wood pizza hoven, ideal for parties with families and friends on one of the 3 terraces. For wine connoisseurs, there is also an air-conditioned wine cellar. The private garage has ample parking for 4+ cars. Fiber optic and satellite are also installed throughout the property. Weather you view during the day or evening, you will be very impressed by the views from any one of the terraces, don't miss the opportunity. Close to the beach, marina, town and shops. Available directly, not furnished.