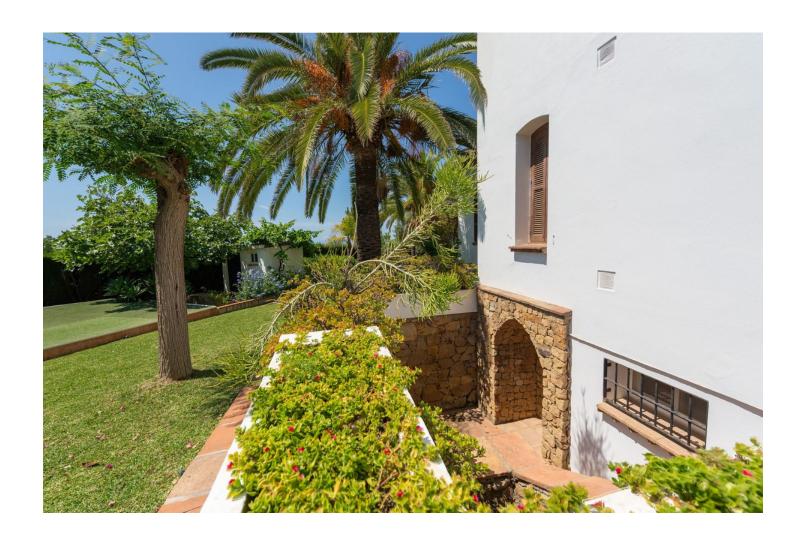

## Sales - House - Estepona 1.850.000€

Estepona House

IBI: 1,548 EUR / year Rubbish: 198 EUR / year

1

3

377 m2

1700 m2

A beautiful, detached villa set in a private plot of 1.700 m2 with lovely views over the port of Estepona and the Mediterranean sea beyond... In the exclusive Seghers urbanization, this 400 m2 built villa is divided in 4 bedrooms and 2 full bathrooms (Master is en-suite). One of the bedrooms has his bathroom en suite. Downstairs, you will also find a separate apartment perfect for rentals or guests. The splendid swimming-pool and very well-maintained tropical gardens give you a panoramic view to the rock of Gibraltar and Afrika. Living room is well proportioned with a real wood burning fire. The dining room is situated next to the very well appointed kitchen. Outside you will find a further kitchen with a wood pizza hoven, ideal for parties with families and friends on one of the 3 terraces. For wine connoisseurs, there is also an air-conditioned wine cellar. The private garage has ample parking for 4+ cars. Fiber optic and satellite are also installed throughout the property. Weather you view during the day or evening, you will be very impressed by the views from any one of the terraces, don't miss the opportunity. Close to the beach, marina, town and shops. Available directly, not furnished.