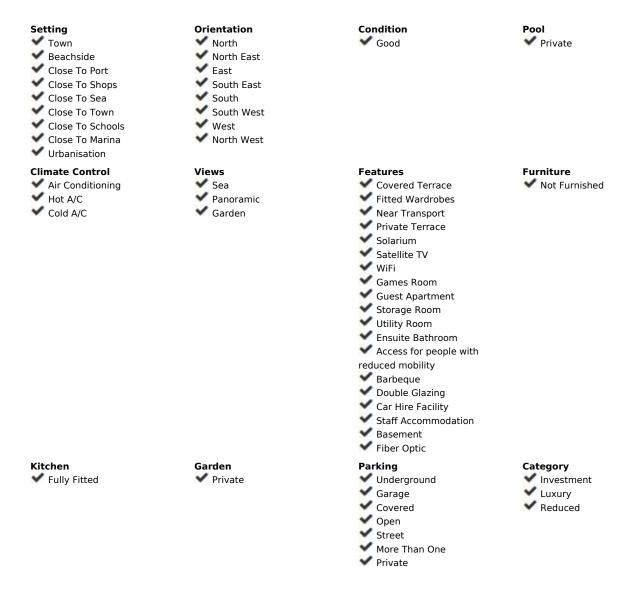

## Sales - House - Estepona 1.850.000€

Estepona House

IBI: 1,548 EUR / year Rubbish: 198 EUR / year

1

3

377 m2

1700 m2

A beautiful, detached villa set in a private plot of 1.700 m2 with lovely views over the port of Estepona and the Mediterranean sea beyond... In the exclusive Seghers urbanization, this 400 m2 built villa is divided in 4 bedrooms and 2 full bathrooms (Master is en-suite). One of the bedrooms has his bathroom en suite. Downstairs, you will also find a separate apartment perfect for rentals or guests. The splendid swimming-pool and very well-maintained tropical gardens give you a panoramic view to the rock of Gibraltar and Afrika. Living room is well proportioned with a real wood burning fire. The dining room is situated next to the very well appointed kitchen. Outside you will find a further kitchen with a wood pizza hoven, ideal for parties with families and friends on one of the 3 terraces. For wine connoisseurs, there is also an air-conditioned wine cellar. The private garage has ample parking for 4+ cars. Fiber optic and satellite are also installed throughout the property. Weather you view during the day or evening, you will be very impressed by the views from any one of the terraces, don't miss the opportunity. Close to the beach, marina, town and shops. Available directly, not furnished.