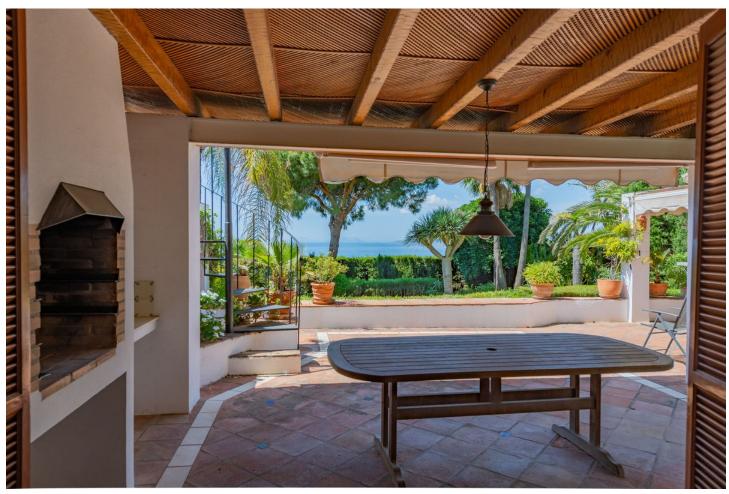

## Sales - House - Estepona 1.850.000€

Estepona House

IBI: 1,548 EUR / year Rubbish: 198 EUR / year

1

3

377 m2

1700 m2

A beautiful, detached villa set in a private plot of 1.700 m2 with lovely views over the port of Estepona and the Mediterranean sea beyond... In the exclusive Seghers urbanization, this 400 m2 built villa is divided in 4 bedrooms and 2 full bathrooms (Master is en-suite). One of the bedrooms has his bathroom en suite. Downstairs, you will also find a separate apartment perfect for rentals or guests. The splendid swimming-pool and very well-maintained tropical gardens give you a panoramic view to the rock of Gibraltar and Afrika. Living room is well proportioned with a real wood burning fire. The dining room is situated next to the very well appointed kitchen. Outside you will find a further kitchen with a wood pizza hoven, ideal for parties with families and friends on one of the 3 terraces. For wine connoisseurs, there is also an air-conditioned wine cellar. The private garage has ample parking for 4+ cars. Fiber optic and satellite are also installed throughout the property. Weather you view during the day or evening, you will be very impressed by the views from any one of the terraces, don't miss the opportunity. Close to the beach, marina, town and shops. Available directly, not furnished.