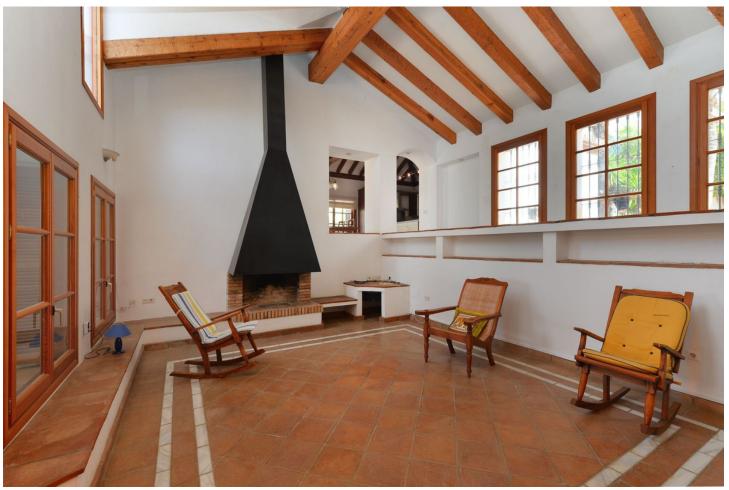

## Sales - House - Estepona 1.850.000€

Estepona House

IBI: 1,548 EUR / year Rubbish: 198 EUR / year

1

3

377 m2

1700 m2

A beautiful, detached villa set in a private plot of 1.700 m2 with lovely views over the port of Estepona and the Mediterranean sea beyond... In the exclusive Seghers urbanization, this 400 m2 built villa is divided in 4 bedrooms and 2 full bathrooms (Master is en-suite). One of the bedrooms has his bathroom en suite. Downstairs, you will also find a separate apartment perfect for rentals or guests. The splendid swimming-pool and very well-maintained tropical gardens give you a panoramic view to the rock of Gibraltar and Afrika. Living room is well proportioned with a real wood burning fire. The dining room is situated next to the very well appointed kitchen. Outside you will find a further kitchen with a wood pizza hoven, ideal for parties with families and friends on one of the 3 terraces. For wine connoisseurs, there is also an air-conditioned wine cellar. The private garage has ample parking for 4+ cars. Fiber optic and satellite are also installed throughout the property. Weather you view during the day or evening, you will be very impressed by the views from any one of the terraces, don't miss the opportunity. Close to the beach, marina, town and shops. Available directly, not furnished.