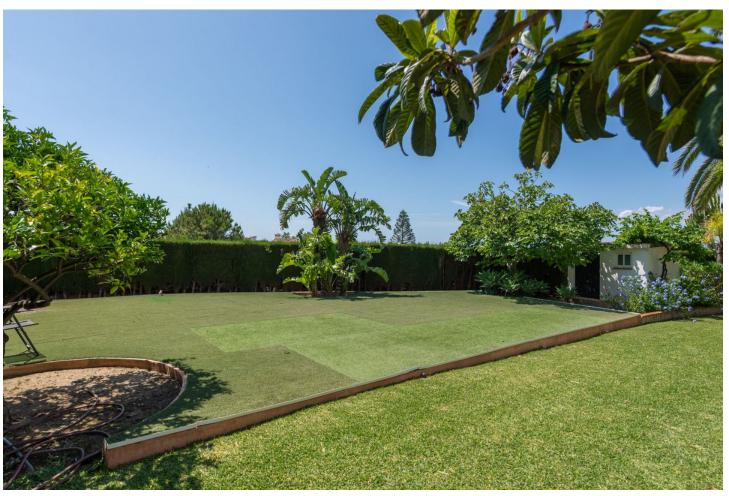

## Sales - House - Estepona 1.850.000€

Estepona House

IBI: 1,548 EUR / year Rubbish: 198 EUR / year

1

3

377 m2

1700 m2

A beautiful, detached villa set in a private plot of 1.700 m2 with lovely views over the port of Estepona and the Mediterranean sea beyond... In the exclusive Seghers urbanization, this 400 m2 built villa is divided in 4 bedrooms and 2 full bathrooms (Master is en-suite). One of the bedrooms has his bathroom en suite. Downstairs, you will also find a separate apartment perfect for rentals or guests. The splendid swimming-pool and very well-maintained tropical gardens give you a panoramic view to the rock of Gibraltar and Afrika. Living room is well proportioned with a real wood burning fire. The dining room is situated next to the very well appointed kitchen. Outside you will find a further kitchen with a wood pizza hoven, ideal for parties with families and friends on one of the 3 terraces. For wine connoisseurs, there is also an air-conditioned wine cellar. The private garage has ample parking for 4+ cars. Fiber optic and satellite are also installed throughout the property. Weather you view during the day or evening, you will be very impressed by the views from any one of the terraces, don't miss the opportunity. Close to the beach, marina, town and shops. Available directly, not furnished.