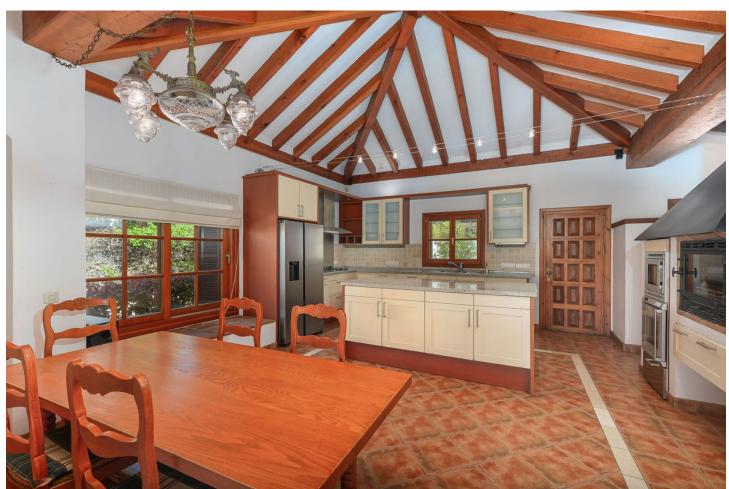

## Sales - House - Estepona 1.850.000€

Estepona House

IBI: 1,548 EUR / year Rubbish: 198 EUR / year

1

3

377 m2

1700 m2

A beautiful, detached villa set in a private plot of 1.700 m2 with lovely views over the port of Estepona and the Mediterranean sea beyond... In the exclusive Seghers urbanization, this 400 m2 built villa is divided in 4 bedrooms and 2 full bathrooms (Master is en-suite). One of the bedrooms has his bathroom en suite. Downstairs, you will also find a separate apartment perfect for rentals or guests. The splendid swimming-pool and very well-maintained tropical gardens give you a panoramic view to the rock of Gibraltar and Afrika. Living room is well proportioned with a real wood burning fire. The dining room is situated next to the very well appointed kitchen. Outside you will find a further kitchen with a wood pizza hoven, ideal for parties with families and friends on one of the 3 terraces. For wine connoisseurs, there is also an air-conditioned wine cellar. The private garage has ample parking for 4+ cars. Fiber optic and satellite are also installed throughout the property. Weather you view during the day or evening, you will be very impressed by the views from any one of the terraces, don't miss the opportunity. Close to the beach, marina, town and shops. Available directly, not furnished.