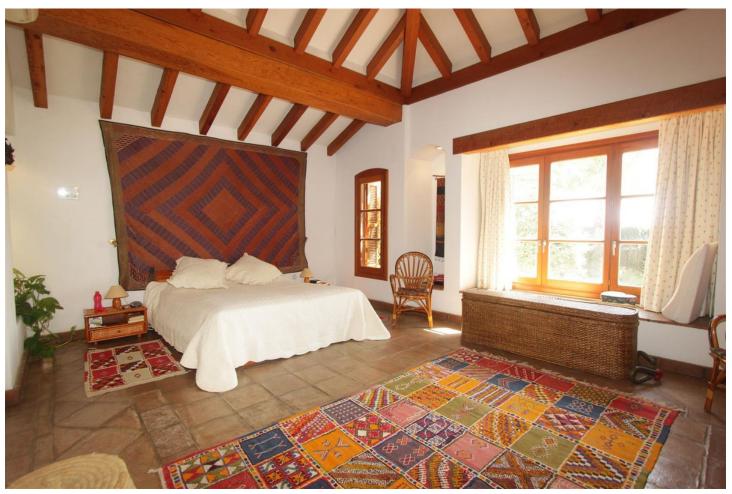

## Sales - House - Estepona 1.850.000€

Estepona House

IBI: 1,548 EUR / year Rubbish: 198 EUR / year

1

3

377 m2

1700 m2

A beautiful, detached villa set in a private plot of 1.700 m2 with lovely views over the port of Estepona and the Mediterranean sea beyond... In the exclusive Seghers urbanization, this 400 m2 built villa is divided in 4 bedrooms and 2 full bathrooms (Master is en-suite). One of the bedrooms has his bathroom en suite. Downstairs, you will also find a separate apartment perfect for rentals or guests. The splendid swimming-pool and very well-maintained tropical gardens give you a panoramic view to the rock of Gibraltar and Afrika. Living room is well proportioned with a real wood burning fire. The dining room is situated next to the very well appointed kitchen. Outside you will find a further kitchen with a wood pizza hoven, ideal for parties with families and friends on one of the 3 terraces. For wine connoisseurs, there is also an air-conditioned wine cellar. The private garage has ample parking for 4+ cars. Fiber optic and satellite are also installed throughout the property. Weather you view during the day or evening, you will be very impressed by the views from any one of the terraces, don't miss the opportunity. Close to the beach, marina, town and shops. Available directly, not furnished.