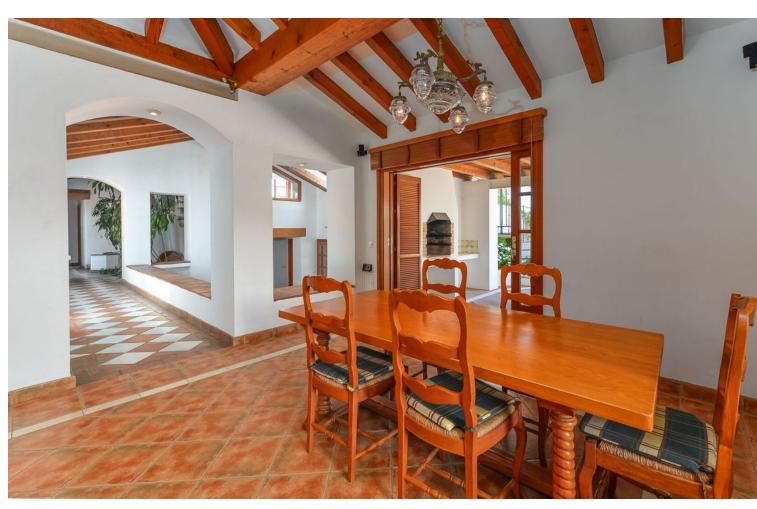

## Sales - House - Estepona 1.850.000€

Estepona House

IBI: 1,548 EUR / year Rubbish: 198 EUR / year

1

3

377 m2

1700 m2

A beautiful, detached villa set in a private plot of 1.700 m2 with lovely views over the port of Estepona and the Mediterranean sea beyond... In the exclusive Seghers urbanization, this 400 m2 built villa is divided in 4 bedrooms and 2 full bathrooms (Master is en-suite). One of the bedrooms has his bathroom en suite. Downstairs, you will also find a separate apartment perfect for rentals or guests. The splendid swimming-pool and very well-maintained tropical gardens give you a panoramic view to the rock of Gibraltar and Afrika. Living room is well proportioned with a real wood burning fire. The dining room is situated next to the very well appointed kitchen. Outside you will find a further kitchen with a wood pizza hoven, ideal for parties with families and friends on one of the 3 terraces. For wine connoisseurs, there is also an air-conditioned wine cellar. The private garage has ample parking for 4+ cars. Fiber optic and satellite are also installed throughout the property. Weather you view during the day or evening, you will be very impressed by the views from any one of the terraces, don't miss the opportunity. Close to the beach, marina, town and shops. Available directly, not furnished.