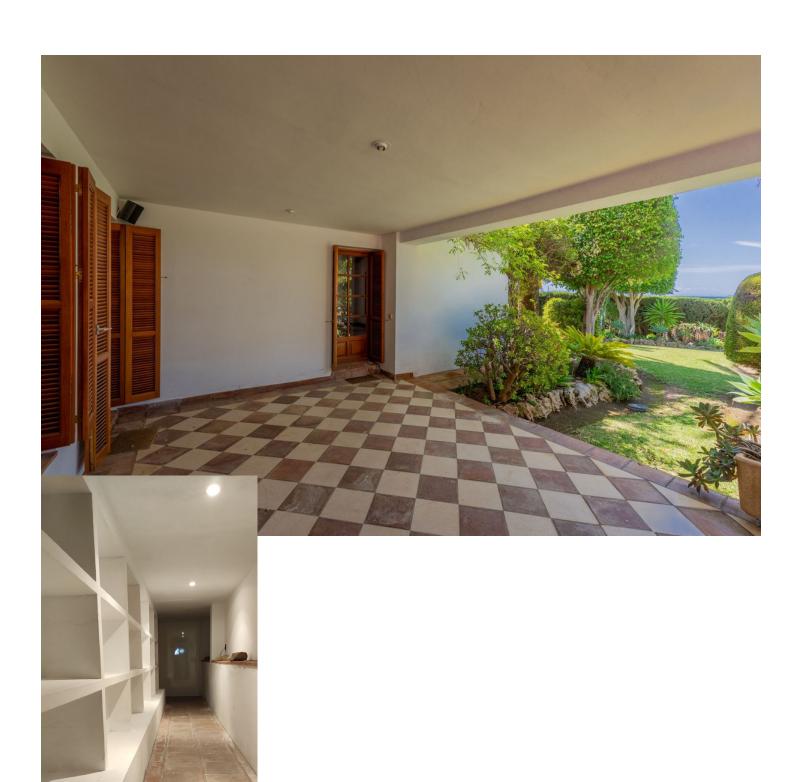

## Sales - House - Estepona 1.850.000€

Estepona House

IBI: 1,548 EUR / year Rubbish: 198 EUR / year

1

3

377 m2

1700 m2

A beautiful, detached villa set in a private plot of 1.700 m2 with lovely views over the port of Estepona and the Mediterranean sea beyond... In the exclusive Seghers urbanization, this 400 m2 built villa is divided in 4 bedrooms and 2 full bathrooms (Master is en-suite). One of the bedrooms has his bathroom en suite. Downstairs, you will also find a separate apartment perfect for rentals or guests. The splendid swimming-pool and very well-maintained tropical gardens give you a panoramic view to the rock of Gibraltar and Afrika. Living room is well proportioned with a real wood burning fire. The dining room is situated next to the very well appointed kitchen. Outside you will find a further kitchen with a wood pizza hoven, ideal for parties with families and friends on one of the 3 terraces. For wine connoisseurs, there is also an air-conditioned wine cellar. The private garage has ample parking for 4+ cars. Fiber optic and satellite are also installed throughout the property. Weather you view during the day or evening, you will be very impressed by the views from any one of the terraces, don't miss the opportunity. Close to the beach, marina, town and shops. Available directly, not furnished.