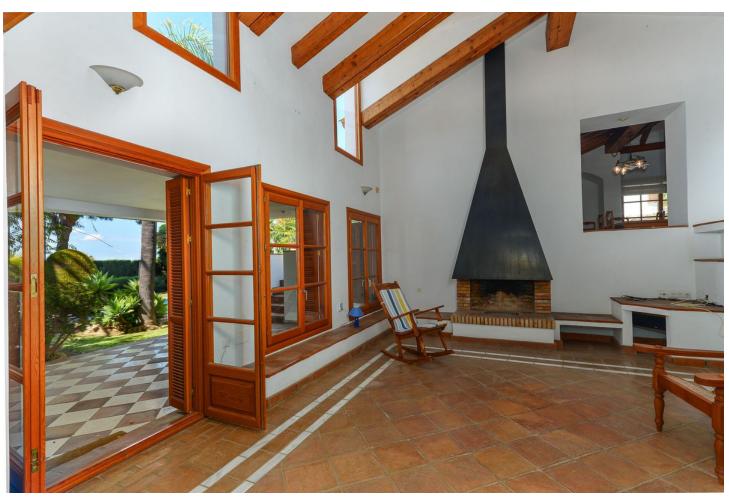

## Sales - House - Estepona 1.850.000€

Estepona House

IBI: 1,548 EUR / year Rubbish: 198 EUR / year

1

3

377 m2

1700 m2

A beautiful, detached villa set in a private plot of 1.700 m2 with lovely views over the port of Estepona and the Mediterranean sea beyond... In the exclusive Seghers urbanization, this 400 m2 built villa is divided in 4 bedrooms and 2 full bathrooms (Master is en-suite). One of the bedrooms has his bathroom en suite. Downstairs, you will also find a separate apartment perfect for rentals or guests. The splendid swimming-pool and very well-maintained tropical gardens give you a panoramic view to the rock of Gibraltar and Afrika. Living room is well proportioned with a real wood burning fire. The dining room is situated next to the very well appointed kitchen. Outside you will find a further kitchen with a wood pizza hoven, ideal for parties with families and friends on one of the 3 terraces. For wine connoisseurs, there is also an air-conditioned wine cellar. The private garage has ample parking for 4+ cars. Fiber optic and satellite are also installed throughout the property. Weather you view during the day or evening, you will be very impressed by the views from any one of the terraces, don't miss the opportunity. Close to the beach, marina, town and shops. Available directly, not furnished.