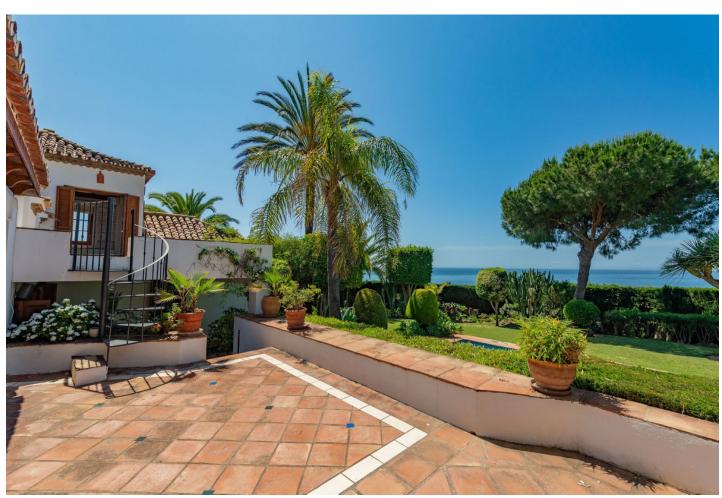

## Sales - House - Estepona 1.850.000€

Estepona House

IBI: 1,548 EUR / year Rubbish: 198 EUR / year

1

3

377 m2

1700 m2

A beautiful, detached villa set in a private plot of 1.700 m2 with lovely views over the port of Estepona and the Mediterranean sea beyond... In the exclusive Seghers urbanization, this 400 m2 built villa is divided in 4 bedrooms and 2 full bathrooms (Master is en-suite). One of the bedrooms has his bathroom en suite. Downstairs, you will also find a separate apartment perfect for rentals or guests. The splendid swimming-pool and very well-maintained tropical gardens give you a panoramic view to the rock of Gibraltar and Afrika. Living room is well proportioned with a real wood burning fire. The dining room is situated next to the very well appointed kitchen. Outside you will find a further kitchen with a wood pizza hoven, ideal for parties with families and friends on one of the 3 terraces. For wine connoisseurs, there is also an air-conditioned wine cellar. The private garage has ample parking for 4+ cars. Fiber optic and satellite are also installed throughout the property. Weather you view during the day or evening, you will be very impressed by the views from any one of the terraces, don't miss the opportunity. Close to the beach, marina, town and shops. Available directly, not furnished.