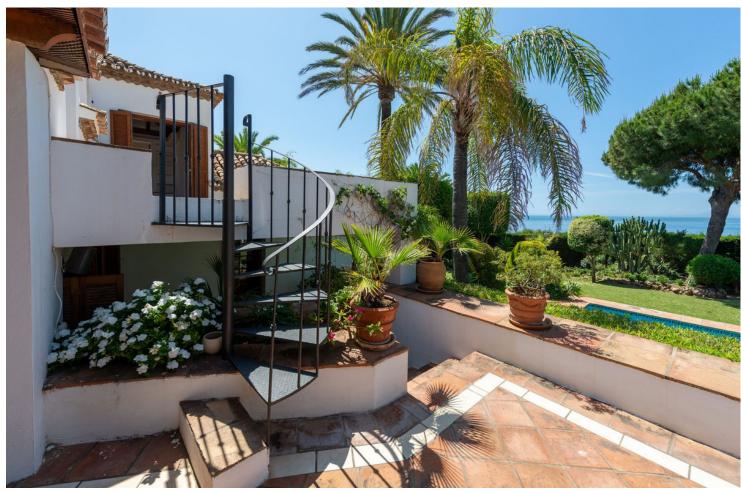

## Sales - House - Estepona 1.850.000€

Estepona House

IBI: 1,548 EUR / year Rubbish: 198 EUR / year

1

3

377 m2

1700 m2

A beautiful, detached villa set in a private plot of 1.700 m2 with lovely views over the port of Estepona and the Mediterranean sea beyond... In the exclusive Seghers urbanization, this 400 m2 built villa is divided in 4 bedrooms and 2 full bathrooms (Master is en-suite). One of the bedrooms has his bathroom en suite. Downstairs, you will also find a separate apartment perfect for rentals or guests. The splendid swimming-pool and very well-maintained tropical gardens give you a panoramic view to the rock of Gibraltar and Afrika. Living room is well proportioned with a real wood burning fire. The dining room is situated next to the very well appointed kitchen. Outside you will find a further kitchen with a wood pizza hoven, ideal for parties with families and friends on one of the 3 terraces. For wine connoisseurs, there is also an air-conditioned wine cellar. The private garage has ample parking for 4+ cars. Fiber optic and satellite are also installed throughout the property. Weather you view during the day or evening, you will be very impressed by the views from any one of the terraces, don't miss the opportunity. Close to the beach, marina, town and shops. Available directly, not furnished.