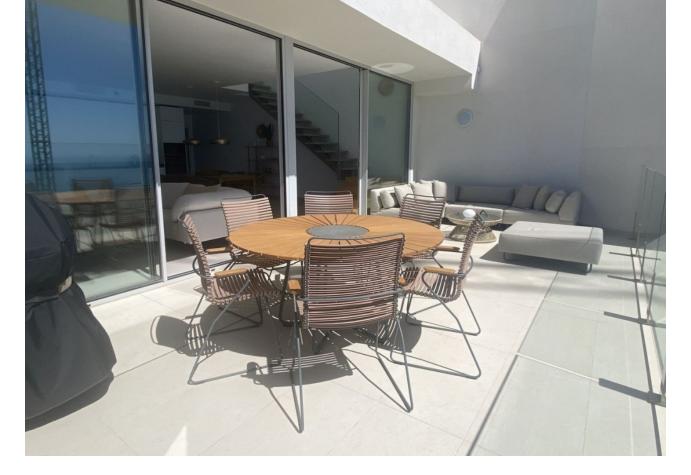

## Apartment

Luxurious penthouse (duplex) - Panoramic view Live your dreams in this luxurious 3 bed duplex penthouse in one of the most sought-after new developments on the coast. This duplex penthouse is for the buyer that wants it all. Best location and an absolutely unobstructed panoramic sea view overlooking the full coast line including Fuengirola Bay. It''s magic here - not just during the day but also at night time with the warmth glanzing colored lights from Fuengirola city and surrounding areas. This large duplex penthouse is south facing and offers two large private terraces with plenty of space for socializing with friends and family in the outdoor lounge area, diningand BBQ area or from the chill out area with daybeds, from where you can enjoy the sun all day long. The penthouse consists of entrance and hallway and 2 large guest bedrooms with built-in wardrobes and electric blinds leading. From the guest bedrooms you enter out to a hallway with guest bathroom and a open plan kitchen and living room with floor to ceiling sliding windows that leads out to the large downstairs terrace. Upstairs you get large master bedroom (hotel lux suite feeling like...) with built-inwardrobe/walk-in. The master bedroom is - on the one side - leading to a private terrace and the other side to lovely and large master bathroom. Furthermore this penthouse is equipped with best materials and high quality appliances and fully furnished and equipped with electricial appliances from Siemens. The penthouse comes also with complete underfloor heating, with modern built-in air conditioning hot and cold with Airzone, video intercom, and a pre-installation alarm system and includes two parking spaces (underground parking) and one storage room. As an owner of this top notch penthouse you can also enjoy 2 outdoor pools, 1 indoor pool, spa, saunas & gym, several elevators and a shopping area on your doorstep, walking distance to Altos del Higuerón shopping center and Benalmádena Pueblo. Málaga Airport in proximity only a very short drive away.

Setting Close To Shops

Climate Control Hot A/C

Parking Underground More Than One Orientation South Views Sea Panoramic Condition Excellent Features

Lift Fitted Wardrobes Double Glazing Pool Communal

Furniture Fully Furnished