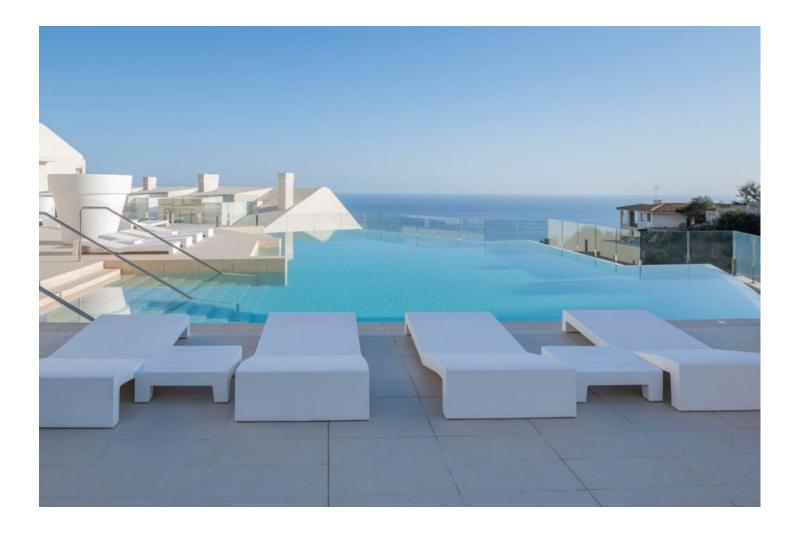

## Apartment

Luxurious penthouse (duplex) - Panoramic view Live your dreams in this luxurious 3 bed duplex penthouse in one of the most sought-after new developments on the coast. This duplex penthouse is for the buyer that wants it all. Best location and an absolutely unobstructed panoramic sea view overlooking the full coast line including Fuengirola Bay. It''s magic here - not just during the day but also at night time with the warmth glanzing colored lights from Fuengirola city and surrounding areas. This large duplex penthouse is south facing and offers two large private terraces with plenty of space for socializing with friends and family in the outdoor lounge area, diningand BBQ area or from the chill out area with daybeds, from where you can enjoy the sun all day long. The penthouse consists of entrance and hallway and 2 large guest bedrooms with built-in wardrobes and electric blinds leading. From the guest bedrooms you enter out to a hallway with guest bathroom and a open plan kitchen and living room with floor to ceiling sliding windows that leads out to the large downstairs terrace. Upstairs you get large master bedroom (hotel lux suite feeling like...) with built-inwardrobe/walk-in. The master bedroom is - on the one side - leading to a private terrace and the other side to lovely and large master bathroom. Furthermore this penthouse is equipped with best materials and high quality appliances and fully furnished and equipped with electricial appliances from Siemens. The penthouse comes also with complete underfloor heating, with modern built-in air conditioning hot and cold with Airzone, video intercom, and a pre-installation alarm system and includes two parking spaces (underground parking) and one storage room. As an owner of this top notch penthouse you can also enjoy 2 outdoor pools, 1 indoor pool, spa, saunas & gym, several elevators and a shopping area on your doorstep, walking distance to Altos del Higuerón shopping center and Benalmádena Pueblo. Málaga Airport in proximity only a very short drive away.