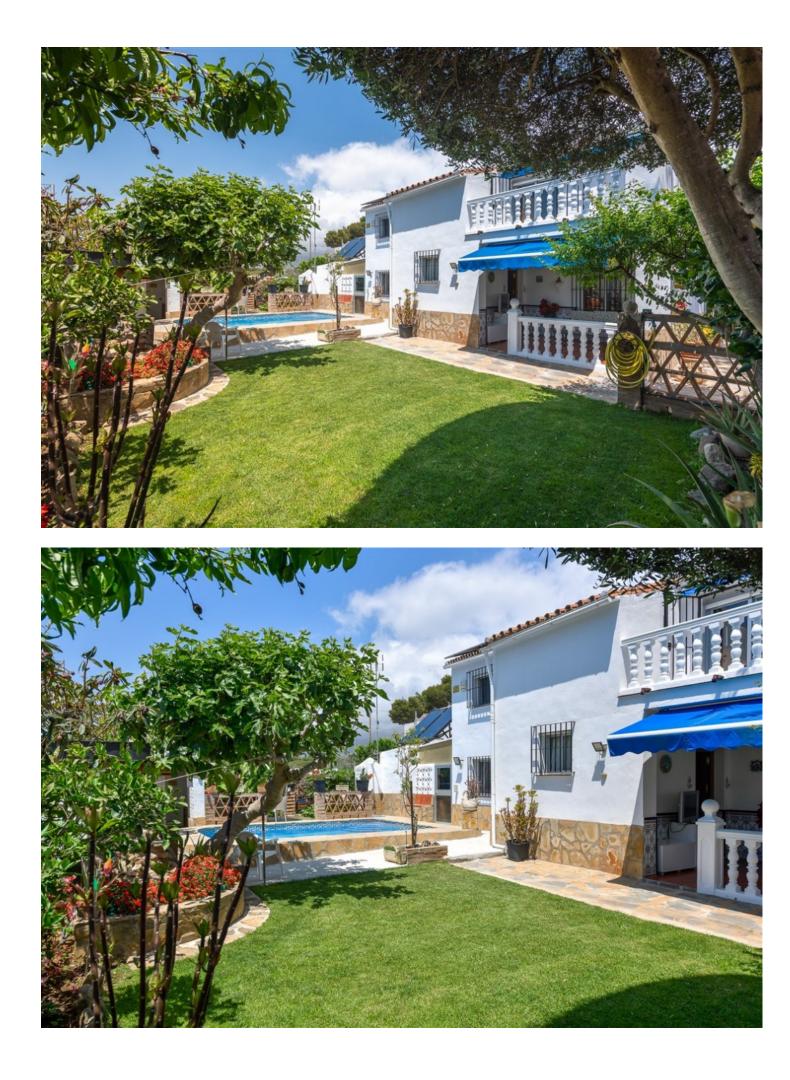

Fantastic, charming, 4 bedroom, 3 bathroom villa available in Ric Mar, Marbella. This property is bursting with charm. It boasts fantastic outside areas, including a wonderfully maintained and sunny garden, a large pool, an outside bar, a vegetable and fruit orchard, a massive barbecue as well as a pizza oven. There are also a number of storage rooms as well as fully equipped laundry room that be accessed from outside. Inside the house you can enjoy a fully fitted kitchen, a comfortable lounge area and the four spacious bedrooms. There are a gorgeous wooden beams throughout the entire house, giving the property a very classic feel. There are also large windows letting in plenty of natural light. Once again, inside there is plenty of storage space within the already comfortable rooms. The main bedroom enjoy an ensuite bathroom as well as a comfortable terrace from where you can continue to enjoy the sun into the afternoon. There are solar panels installed for electricity and heating water, greatly reducing the cost associated with running this property. The property is ideally located close to supermarkets and great schools. It's only a 15 minute walk to the beach and is close to the A7 for easy access to anywhere along the coast. Its location makes it perfect as a family home or even an interesting investment opportunity. Viewings are encouraged to fully understand the layout and charm of the property.

Pool 💙 Private

Garden 💙 Private Views 🖌 Garden 🗸 Pool

Parking Covered