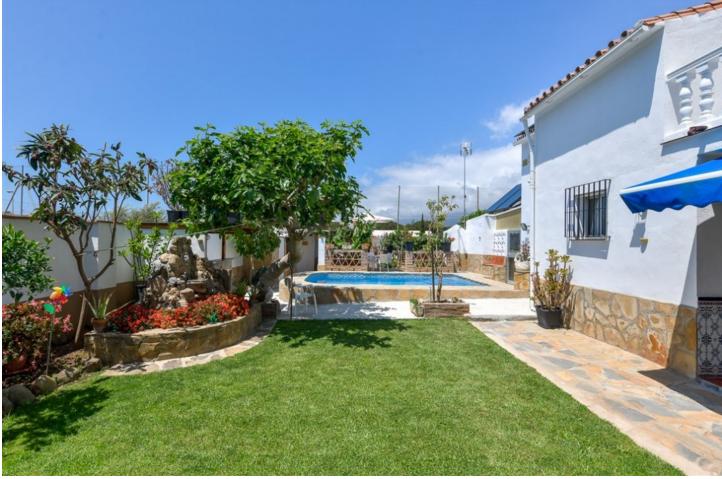

Fantastic, charming, 4 bedroom, 3 bathroom villa available in Ric Mar, Marbella. This property is bursting with charm. It boasts fantastic outside areas, including a wonderfully maintained and sunny garden, a large pool, an outside bar, a vegetable and fruit orchard, a massive barbecue as well as a pizza oven. There are also a number of storage rooms as well as fully equipped laundry room that be accessed from outside. Inside the house you can enjoy a fully fitted kitchen, a comfortable lounge area and the four spacious bedrooms. There are a gorgeous wooden beams throughout the entire house, giving the property a very classic feel. There are also large windows letting in plenty of natural light. Once again, inside there is plenty of storage space within the already comfortable rooms. The main bedroom enjoy an ensuite bathroom as well as a comfortable terrace from where you can continue to enjoy the sun into the afternoon. There are solar panels installed for electricity and heating water, greatly reducing the cost associated with running this property. The property is ideally located close to supermarkets and great schools. It's only a 15 minute walk to the beach and is close to the A7 for easy access to anywhere along the coast. Its location makes it perfect as a family home or even an interesting investment opportunity. Viewings are encouraged to fully understand the layout and charm of the property.

Pool 💙 Private

Garden 💙 Private Views 🖌 Garden 🗸 Pool

Parking Covered