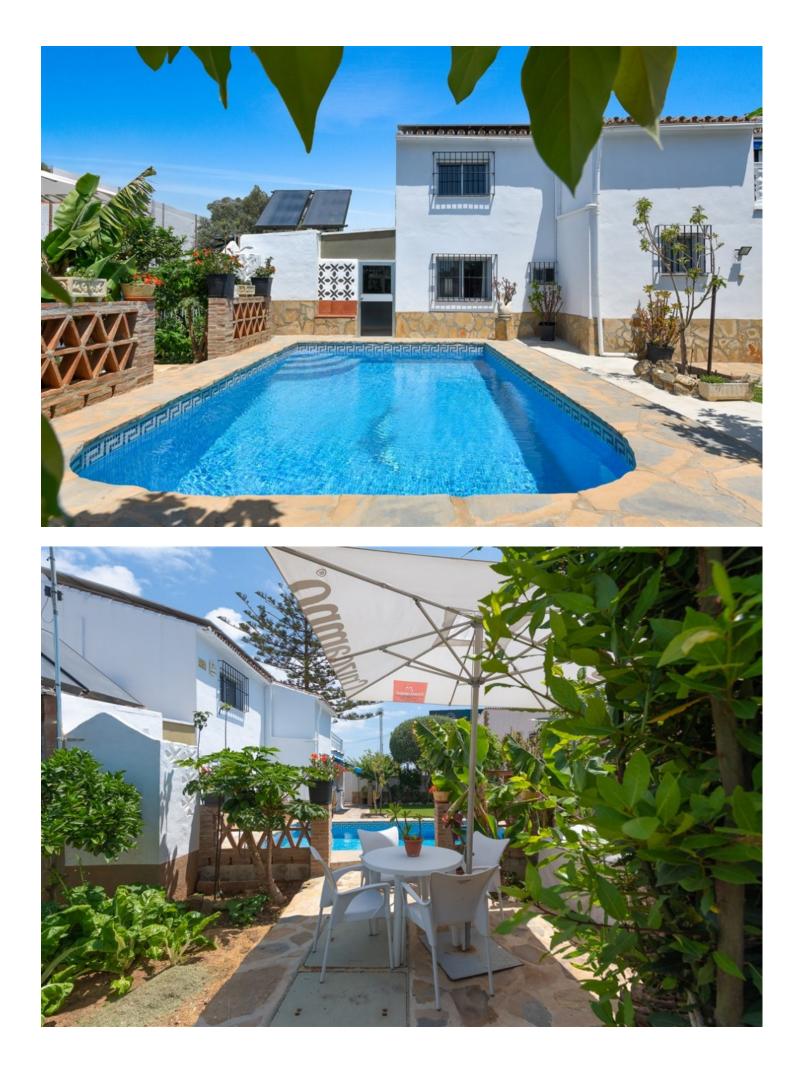

Fantastic, charming, 4 bedroom, 3 bathroom villa available in Ric Mar, Marbella. This property is bursting with charm. It boasts fantastic outside areas, including a wonderfully maintained and sunny garden, a large pool, an outside bar, a vegetable and fruit orchard, a massive barbecue as well as a pizza oven. There are also a number of storage rooms as well as fully equipped laundry room that be accessed from outside. Inside the house you can enjoy a fully fitted kitchen, a comfortable lounge area and the four spacious bedrooms. There are a gorgeous wooden beams throughout the entire house, giving the property a very classic feel. There are also large windows letting in plenty of natural light. Once again, inside there is plenty of storage space within the already comfortable rooms. The main bedroom enjoy an ensuite bathroom as well as a comfortable terrace from where you can continue to enjoy the sun into the afternoon. There are solar panels installed for electricity and heating water, greatly reducing the cost associated with running this property. The property is ideally located close to supermarkets and great schools. It's only a 15 minute walk to the beach and is close to the A7 for easy access to anywhere along the coast. Its location makes it perfect as a family home or even an interesting investment opportunity. Viewings are encouraged to fully understand the layout and charm of the property.

Pool 💙 Private

Garden 💙 Private Views 🖌 Garden 🗸 Pool

Parking Covered