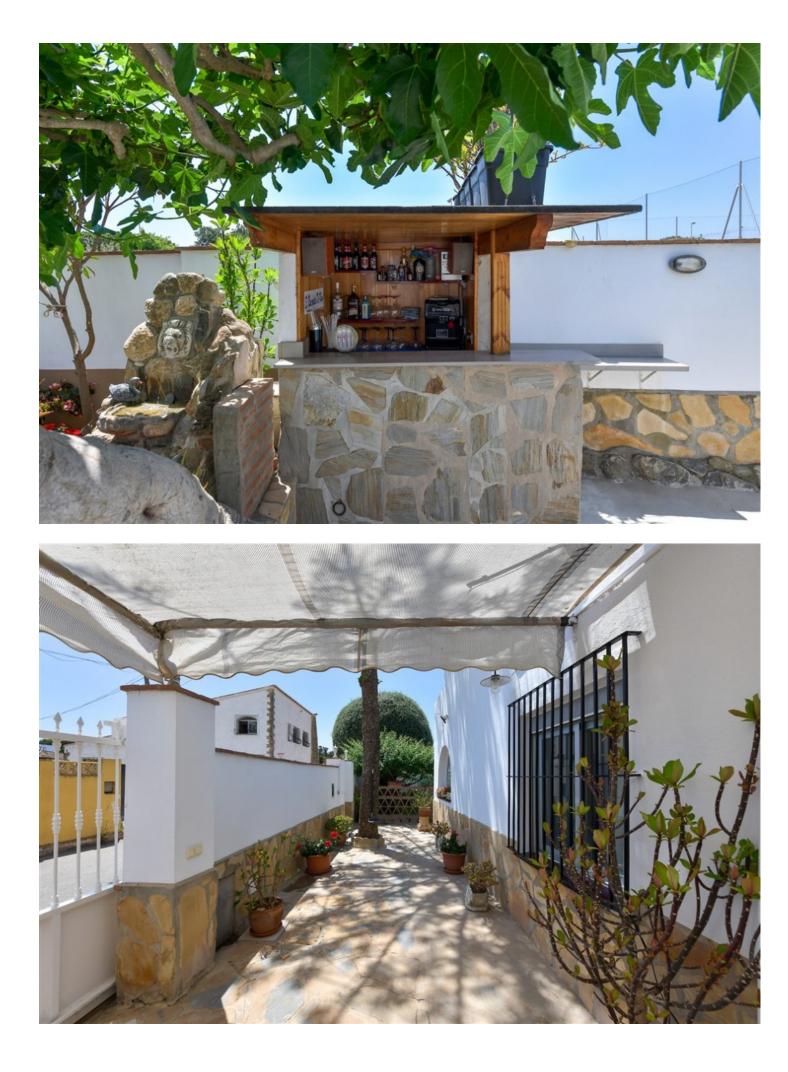

Fantastic, charming, 4 bedroom, 3 bathroom villa available in Ric Mar, Marbella. This property is bursting with charm. It boasts fantastic outside areas, including a wonderfully maintained and sunny garden, a large pool, an outside bar, a vegetable and fruit orchard, a massive barbecue as well as a pizza oven. There are also a number of storage rooms as well as fully equipped laundry room that be accessed from outside. Inside the house you can enjoy a fully fitted kitchen, a comfortable lounge area and the four spacious bedrooms. There are a gorgeous wooden beams throughout the entire house, giving the property a very classic feel. There are also large windows letting in plenty of natural light. Once again, inside there is plenty of storage space within the already comfortable rooms. The main bedroom enjoy an ensuite bathroom as well as a comfortable terrace from where you can continue to enjoy the sun into the afternoon. There are solar panels installed for electricity and heating water, greatly reducing the cost associated with running this property. The property is ideally located close to supermarkets and great schools. It's only a 15 minute walk to the beach and is close to the A7 for easy access to anywhere along the coast. Its location makes it perfect as a family home or even an interesting investment opportunity. Viewings are encouraged to fully understand the layout and charm of the property.