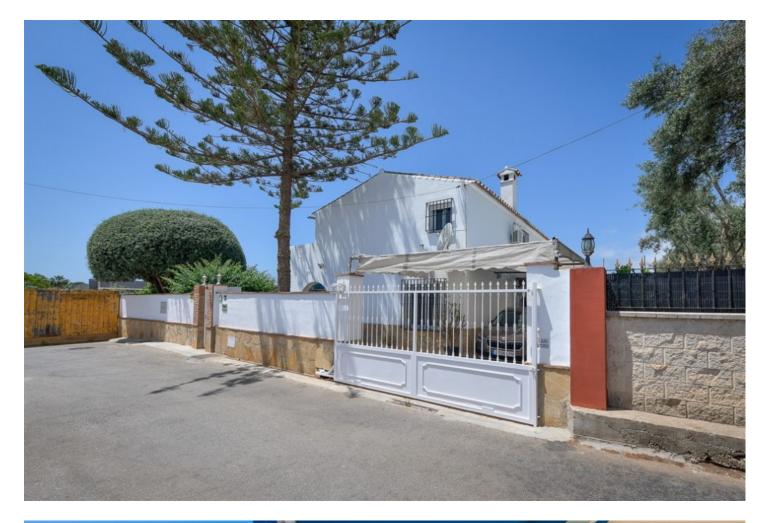

Fantastic, charming, 4 bedroom, 3 bathroom villa available in Ric Mar, Marbella. This property is bursting with charm. It boasts fantastic outside areas, including a wonderfully maintained and sunny garden, a large pool, an outside bar, a vegetable and fruit orchard, a massive barbecue as well as a pizza oven. There are also a number of storage rooms as well as fully equipped laundry room that be accessed from outside. Inside the house you can enjoy a fully fitted kitchen, a comfortable lounge area and the four spacious bedrooms. There are a gorgeous wooden beams throughout the entire house, giving the property a very classic feel. There are also large windows letting in plenty of natural light. Once again, inside there is plenty of storage space within the already comfortable rooms. The main bedroom enjoy an ensuite bathroom as well as a comfortable terrace from where you can continue to enjoy the sun into the afternoon. There are solar panels installed for electricity and heating water, greatly reducing the cost associated with running this property. The property is ideally located close to supermarkets and great schools. It's only a 15 minute walk to the beach and is close to the A7 for easy access to anywhere along the coast. Its location makes it perfect as a family home or even an interesting investment opportunity. Viewings are encouraged to fully understand the layout and charm of the property.