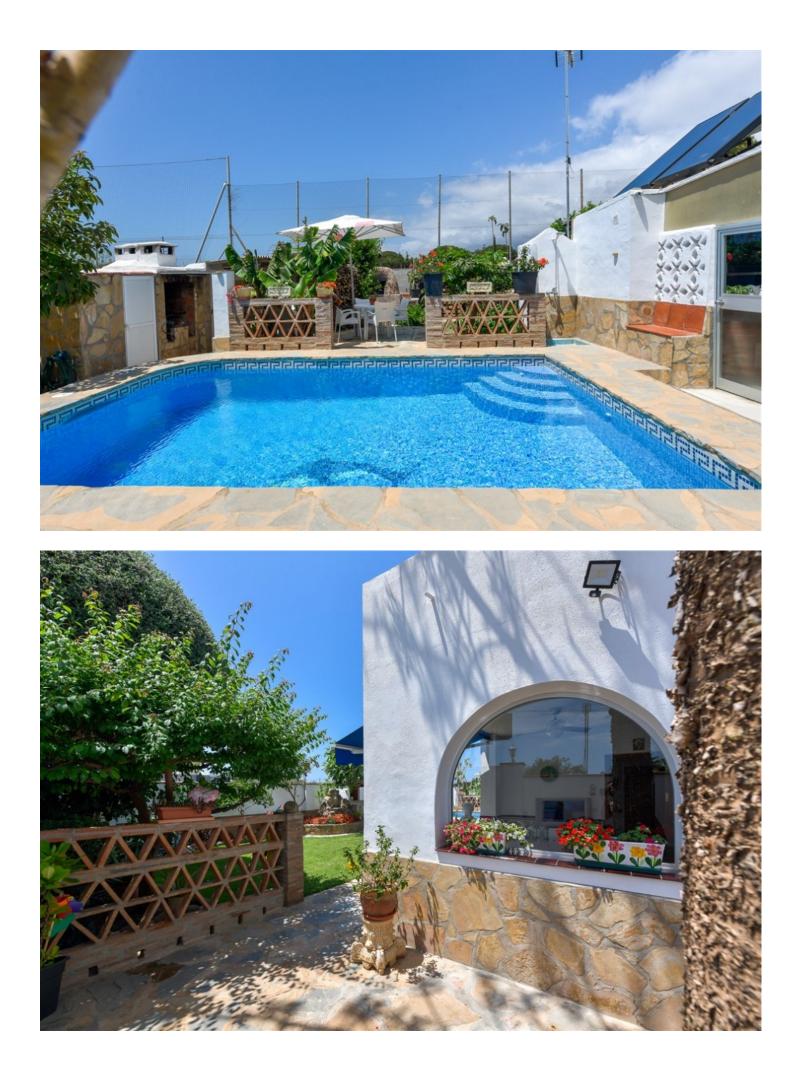

Fantastic, charming, 4 bedroom, 3 bathroom villa available in Ric Mar, Marbella. This property is bursting with charm. It boasts fantastic outside areas, including a wonderfully maintained and sunny garden, a large pool, an outside bar, a vegetable and fruit orchard, a massive barbecue as well as a pizza oven. There are also a number of storage rooms as well as fully equipped laundry room that be accessed from outside. Inside the house you can enjoy a fully fitted kitchen, a comfortable lounge area and the four spacious bedrooms. There are a gorgeous wooden beams throughout the entire house, giving the property a very classic feel. There are also large windows letting in plenty of natural light. Once again, inside there is plenty of storage space within the already comfortable rooms. The main bedroom enjoy an ensuite bathroom as well as a comfortable terrace from where you can continue to enjoy the sun into the afternoon. There are solar panels installed for electricity and heating water, greatly reducing the cost associated with running this property. The property is ideally located close to supermarkets and great schools. It's only a 15 minute walk to the beach and is close to the A7 for easy access to anywhere along the coast. Its location makes it perfect as a family home or even an interesting investment opportunity. Viewings are encouraged to fully understand the layout and charm of the property.

Pool 💙 Private

Garden 💙 Private Views 🖌 Garden 🗸 Pool

Parking Covered