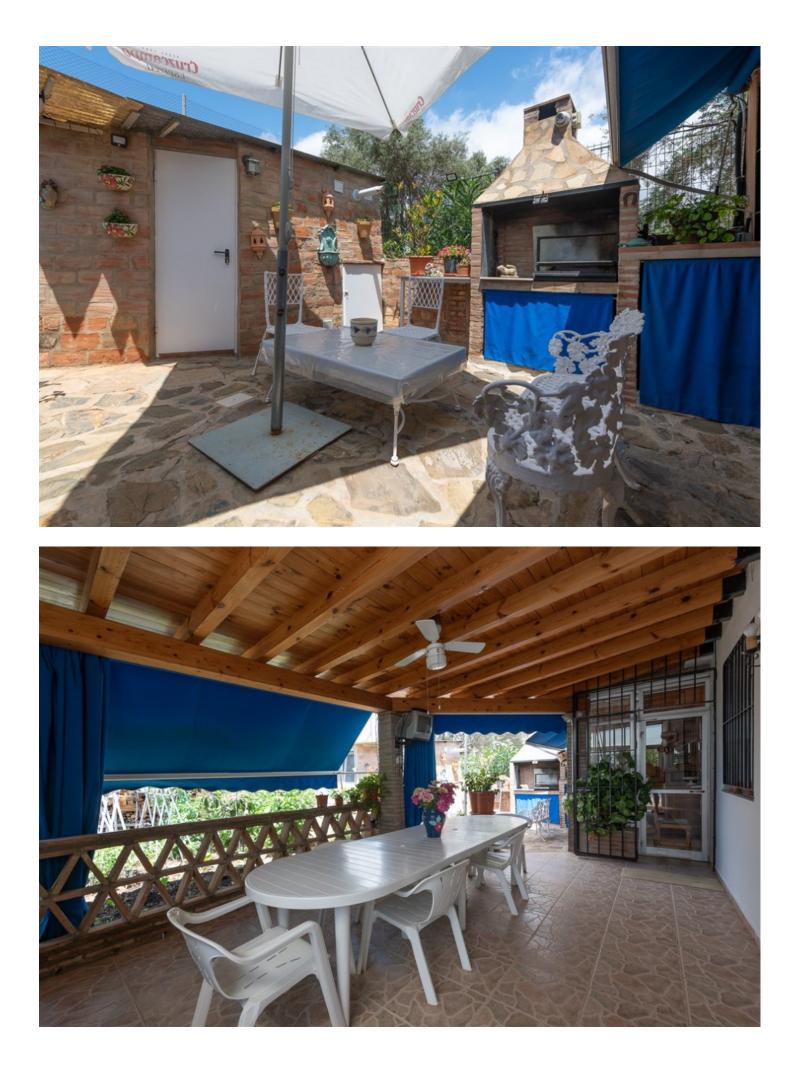

Fantastic, charming, 4 bedroom, 3 bathroom villa available in Ric Mar, Marbella. This property is bursting with charm. It boasts fantastic outside areas, including a wonderfully maintained and sunny garden, a large pool, an outside bar, a vegetable and fruit orchard, a massive barbecue as well as a pizza oven. There are also a number of storage rooms as well as fully equipped laundry room that be accessed from outside. Inside the house you can enjoy a fully fitted kitchen, a comfortable lounge area and the four spacious bedrooms. There are a gorgeous wooden beams throughout the entire house, giving the property a very classic feel. There are also large windows letting in plenty of natural light. Once again, inside there is plenty of storage space within the already comfortable rooms. The main bedroom enjoy an ensuite bathroom as well as a comfortable terrace from where you can continue to enjoy the sun into the afternoon. There are solar panels installed for electricity and heating water, greatly reducing the cost associated with running this property. The property is ideally located close to supermarkets and great schools. It's only a 15 minute walk to the beach and is close to the A7 for easy access to anywhere along the coast. Its location makes it perfect as a family home or even an interesting investment opportunity. Viewings are encouraged to fully understand the layout and charm of the property.