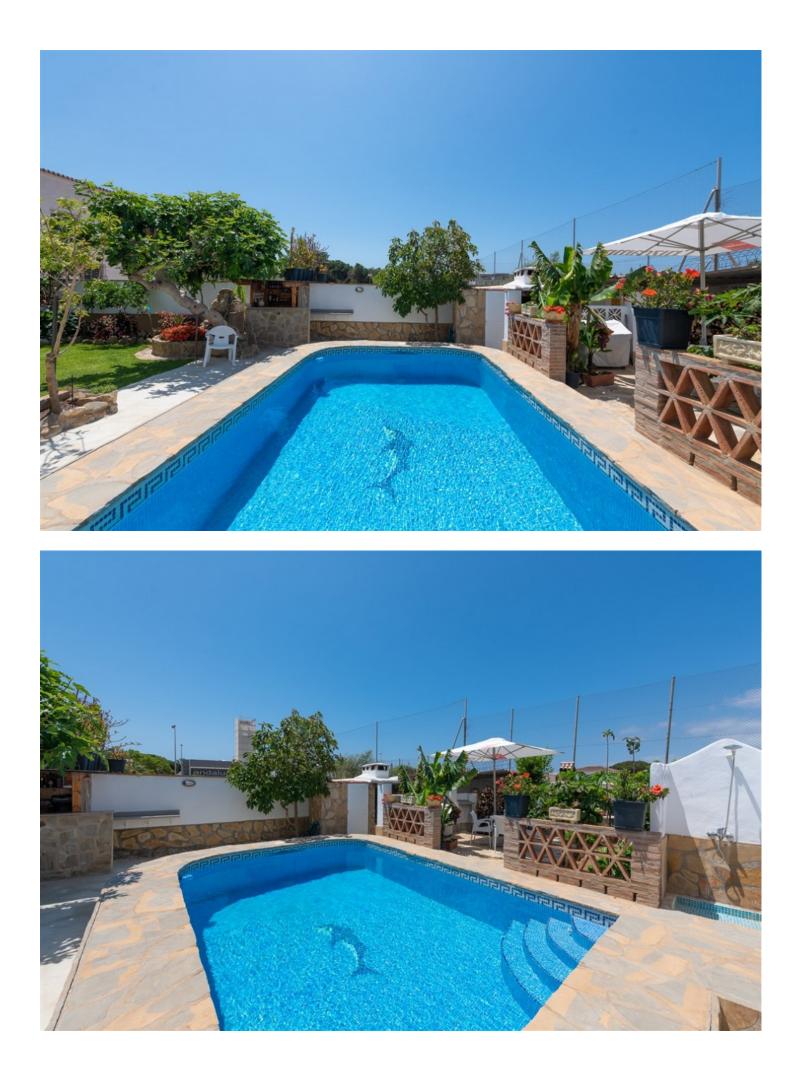

Fantastic, charming, 4 bedroom, 3 bathroom villa available in Ric Mar, Marbella. This property is bursting with charm. It boasts fantastic outside areas, including a wonderfully maintained and sunny garden, a large pool, an outside bar, a vegetable and fruit orchard, a massive barbecue as well as a pizza oven. There are also a number of storage rooms as well as fully equipped laundry room that be accessed from outside. Inside the house you can enjoy a fully fitted kitchen, a comfortable lounge area and the four spacious bedrooms. There are a gorgeous wooden beams throughout the entire house, giving the property a very classic feel. There are also large windows letting in plenty of natural light. Once again, inside there is plenty of storage space within the already comfortable rooms. The main bedroom enjoy an ensuite bathroom as well as a comfortable terrace from where you can continue to enjoy the sun into the afternoon. There are solar panels installed for electricity and heating water, greatly reducing the cost associated with running this property. The property is ideally located close to supermarkets and great schools. It's only a 15 minute walk to the beach and is close to the A7 for easy access to anywhere along the coast. Its location makes it perfect as a family home or even an interesting investment opportunity. Viewings are encouraged to fully understand the layout and charm of the property.

Pool 💙 Private

Garden 💙 Private Views 🖌 Garden 🗸 Pool

Parking Covered