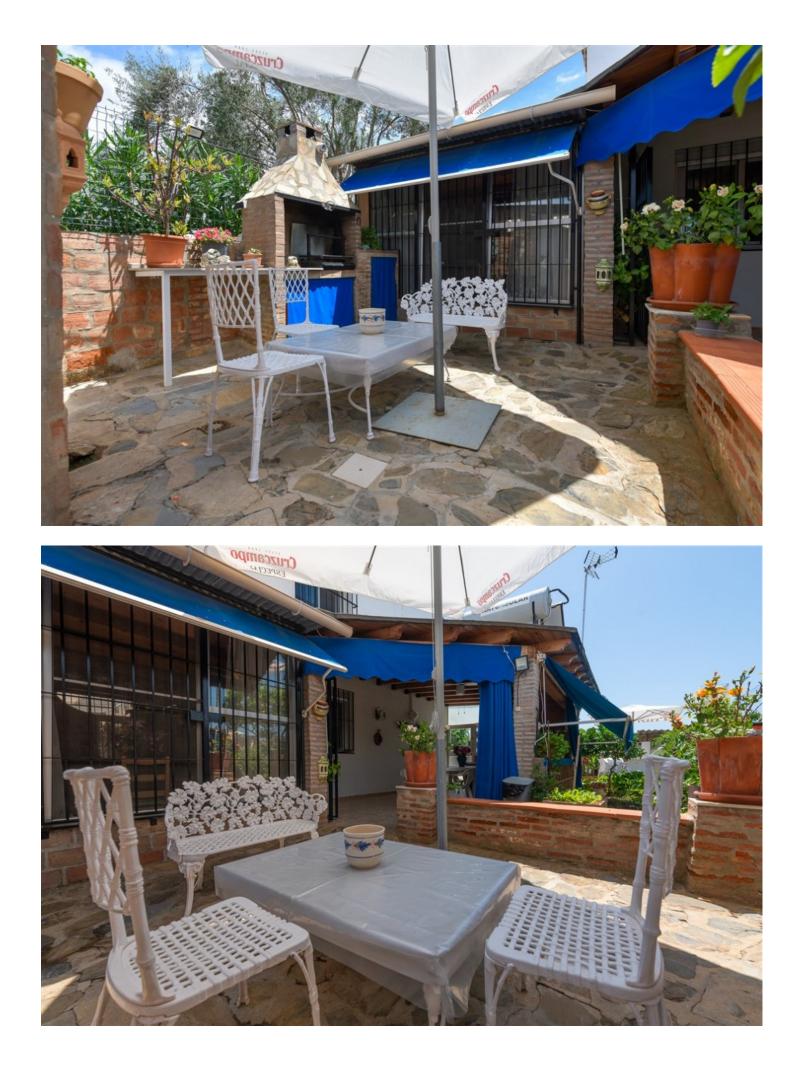

Fantastic, charming, 4 bedroom, 3 bathroom villa available in Ric Mar, Marbella. This property is bursting with charm. It boasts fantastic outside areas, including a wonderfully maintained and sunny garden, a large pool, an outside bar, a vegetable and fruit orchard, a massive barbecue as well as a pizza oven. There are also a number of storage rooms as well as fully equipped laundry room that be accessed from outside. Inside the house you can enjoy a fully fitted kitchen, a comfortable lounge area and the four spacious bedrooms. There are a gorgeous wooden beams throughout the entire house, giving the property a very classic feel. There are also large windows letting in plenty of natural light. Once again, inside there is plenty of storage space within the already comfortable rooms. The main bedroom enjoy an ensuite bathroom as well as a comfortable terrace from where you can continue to enjoy the sun into the afternoon. There are solar panels installed for electricity and heating water, greatly reducing the cost associated with running this property. The property is ideally located close to supermarkets and great schools. It's only a 15 minute walk to the beach and is close to the A7 for easy access to anywhere along the coast. Its location makes it perfect as a family home or even an interesting investment opportunity. Viewings are encouraged to fully understand the layout and charm of the property.