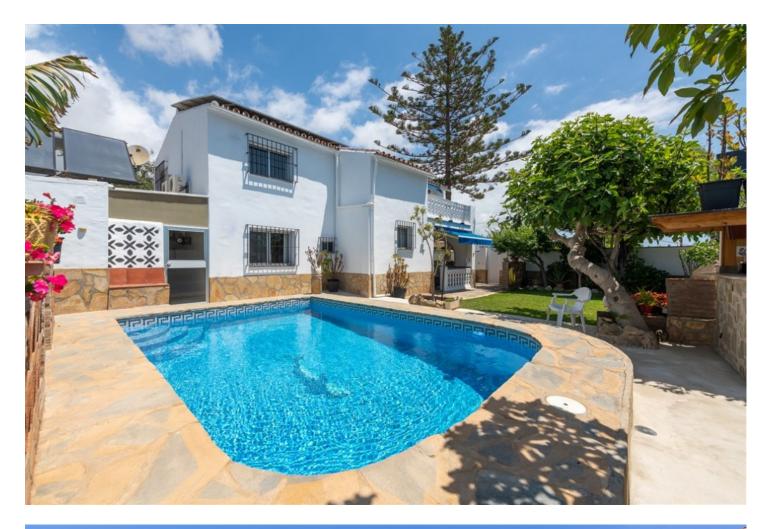

Fantastic, charming, 4 bedroom, 3 bathroom villa available in Ric Mar, Marbella. This property is bursting with charm. It boasts fantastic outside areas, including a wonderfully maintained and sunny garden, a large pool, an outside bar, a vegetable and fruit orchard, a massive barbecue as well as a pizza oven. There are also a number of storage rooms as well as fully equipped laundry room that be accessed from outside. Inside the house you can enjoy a fully fitted kitchen, a comfortable lounge area and the four spacious bedrooms. There are a gorgeous wooden beams throughout the entire house, giving the property a very classic feel. There are also large windows letting in plenty of natural light. Once again, inside there is plenty of storage space within the already comfortable rooms. The main bedroom enjoy an ensuite bathroom as well as a comfortable terrace from where you can continue to enjoy the sun into the afternoon. There are solar panels installed for electricity and heating water, greatly reducing the cost associated with running this property. The property is ideally located close to supermarkets and great schools. It's only a 15 minute walk to the beach and is close to the A7 for easy access to anywhere along the coast. Its location makes it perfect as a family home or even an interesting investment opportunity. Viewings are encouraged to fully understand the layout and charm of the property.

Pool 💙 Private

Garden 💙 Private Views 🖌 Garden 🗸 Pool

Parking Covered