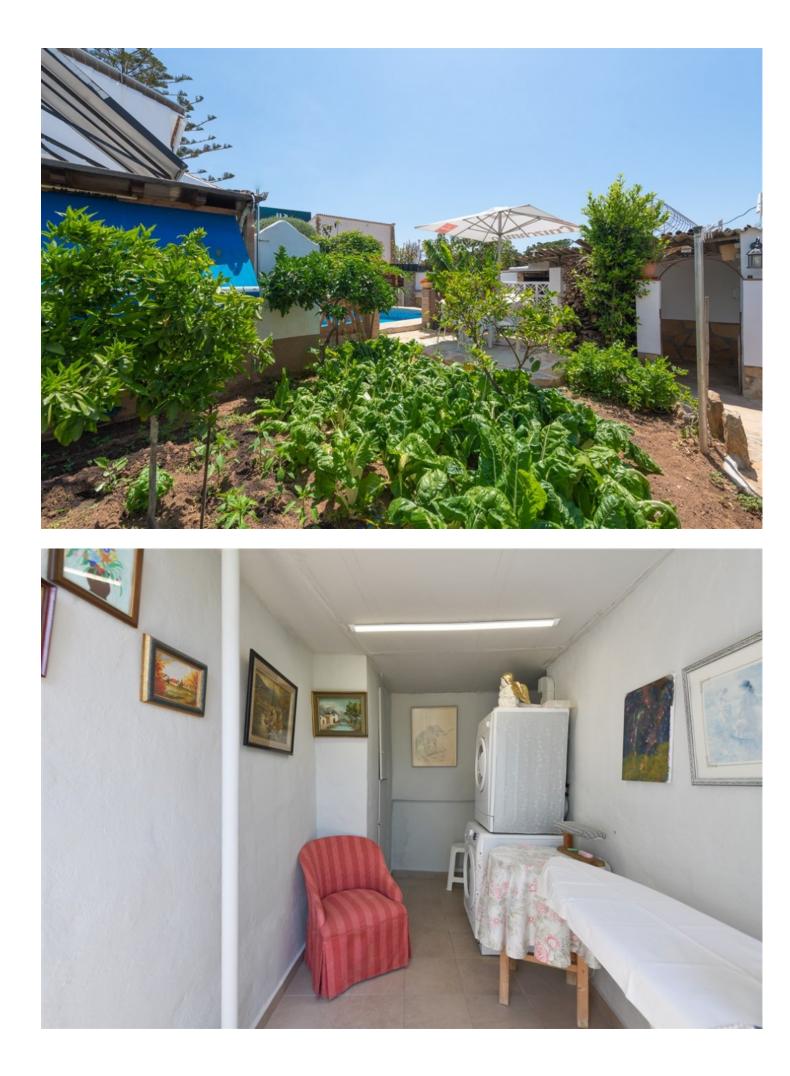

Fantastic, charming, 4 bedroom, 3 bathroom villa available in Ric Mar, Marbella. This property is bursting with charm. It boasts fantastic outside areas, including a wonderfully maintained and sunny garden, a large pool, an outside bar, a vegetable and fruit orchard, a massive barbecue as well as a pizza oven. There are also a number of storage rooms as well as fully equipped laundry room that be accessed from outside. Inside the house you can enjoy a fully fitted kitchen, a comfortable lounge area and the four spacious bedrooms. There are a gorgeous wooden beams throughout the entire house, giving the property a very classic feel. There are also large windows letting in plenty of natural light. Once again, inside there is plenty of storage space within the already comfortable rooms. The main bedroom enjoy an ensuite bathroom as well as a comfortable terrace from where you can continue to enjoy the sun into the afternoon. There are solar panels installed for electricity and heating water, greatly reducing the cost associated with running this property. The property is ideally located close to supermarkets and great schools. It's only a 15 minute walk to the beach and is close to the A7 for easy access to anywhere along the coast. Its location makes it perfect as a family home or even an interesting investment opportunity. Viewings are encouraged to fully understand the layout and charm of the property.

Pool 💙 Private

Garden 💙 Private Views 🖌 Garden 🗸 Pool

Parking Covered