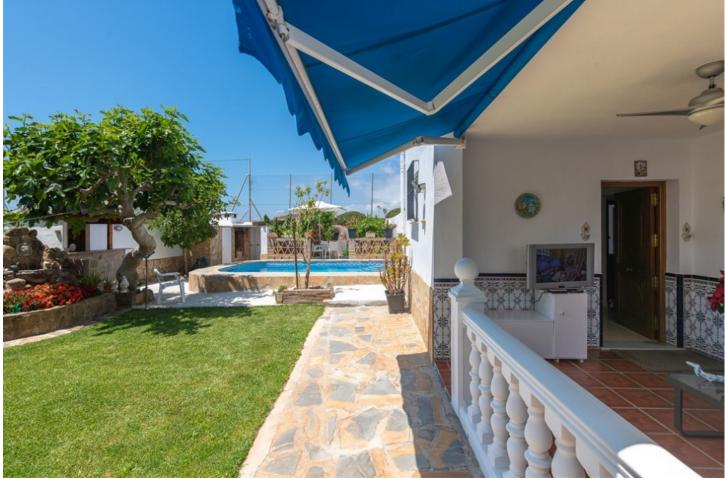

Fantastic, charming, 4 bedroom, 3 bathroom villa available in Ric Mar, Marbella. This property is bursting with charm. It boasts fantastic outside areas, including a wonderfully maintained and sunny garden, a large pool, an outside bar, a vegetable and fruit orchard, a massive barbecue as well as a pizza oven. There are also a number of storage rooms as well as fully equipped laundry room that be accessed from outside. Inside the house you can enjoy a fully fitted kitchen, a comfortable lounge area and the four spacious bedrooms. There are a gorgeous wooden beams throughout the entire house, giving the property a very classic feel. There are also large windows letting in plenty of natural light. Once again, inside there is plenty of storage space within the already comfortable rooms. The main bedroom enjoy an ensuite bathroom as well as a comfortable terrace from where you can continue to enjoy the sun into the afternoon. There are solar panels installed for electricity and heating water, greatly reducing the cost associated with running this property. The property is ideally located close to supermarkets and great schools. It's only a 15 minute walk to the beach and is close to the A7 for easy access to anywhere along the coast. Its location makes it perfect as a family home or even an interesting investment opportunity. Viewings are encouraged to fully understand the layout and charm of the property.

Pool 💙 Private

Garden 💙 Private Views 🖌 Garden 🗸 Pool

Parking Covered