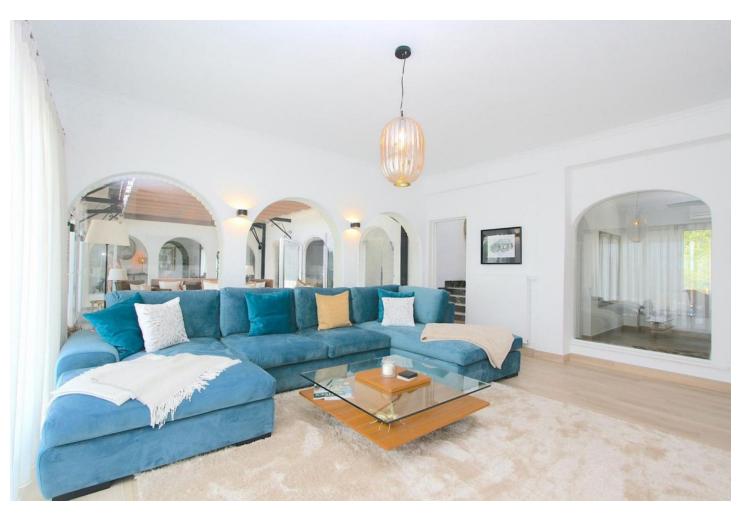

## Sales - House - Benalmadena 2.195.000€

Benalmadena House

IBI: 5,197 EUR / year Rubbish: 305 EUR / year

4

3.5

479 m2

3600 m2

BIG PRICE DROP FOR A QUICK SALE !!!!!!!! Amazing Villa on a big plot with spectacular views in Benalmádena. A must seen property !!!! Detached Villa, Benalmádena, Costa del Sol. 4 Bedrooms, 3.5 Bathrooms, Built 380 m², Garden/Plot 3600 m². Setting: Close To Shops, Close To Town, Close To Schools, Close To Forest. Orientation: East, South, West. Condition: Excellent, Recently Refurbished. Pool: Private. Climate Control: Air Conditioning, Central Heating, Fireplace. Views: Sea, Mountain, Panoramic, Pool. Features: Covered Terrace, Fitted Wardrobes, Near Transport, WiFi, Guest Apartment, Storage Room, Utility Room, Ensuite Bathroom, Bar, Barbeque, Double Glazing. Furniture: Not Furnished. Kitchen: Fully Fitted. Garden: Private. Security: Entry Phone, Alarm System, Safe. Parking: Garage, More Than One, Private. Utilities: Electricity, Drinkable Water, Telephone, Gas. Category: Resale, Contemporary.