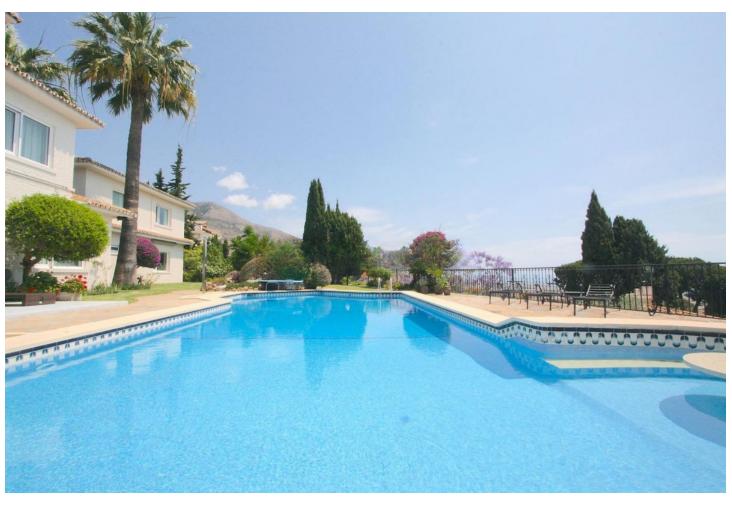

## Sales - House - Benalmadena 2.195.000€

Benalmadena House

IBI: 5,197 EUR / year Rubbish: 305 EUR / year

4

3.5

479 m2

3600 m2

BIG PRICE DROP FOR A QUICK SALE !!!!!!!! Amazing Villa on a big plot with spectacular views in Benalmádena. A must seen property !!!! Detached Villa, Benalmádena, Costa del Sol. 4 Bedrooms, 3.5 Bathrooms, Built 380 m², Garden/Plot 3600 m². Setting: Close To Shops, Close To Town, Close To Schools, Close To Forest. Orientation: East, South, West. Condition: Excellent, Recently Refurbished. Pool: Private. Climate Control: Air Conditioning, Central Heating, Fireplace. Views: Sea, Mountain, Panoramic, Pool. Features: Covered Terrace, Fitted Wardrobes, Near Transport, WiFi, Guest Apartment, Storage Room, Utility Room, Ensuite Bathroom, Bar, Barbeque, Double Glazing. Furniture: Not Furnished. Kitchen: Fully Fitted. Garden: Private. Security: Entry Phone, Alarm System, Safe. Parking: Garage, More Than One, Private. Utilities: Electricity, Drinkable Water, Telephone, Gas. Category: Resale, Contemporary.