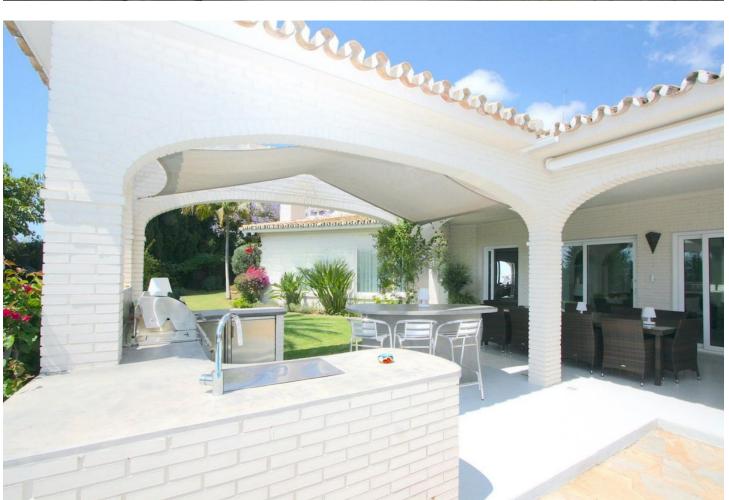

## Sales - House - Benalmadena 2.195.000€

Benalmadena House

IBI: 5,197 EUR / year Rubbish: 305 EUR / year

4

3.5

479 m2

3600 m2

BIG PRICE DROP FOR A QUICK SALE !!!!!!!! Amazing Villa on a big plot with spectacular views in Benalmádena. A must seen property !!!! Detached Villa, Benalmádena, Costa del Sol. 4 Bedrooms, 3.5 Bathrooms, Built 380 m², Garden/Plot 3600 m². Setting: Close To Shops, Close To Town, Close To Schools, Close To Forest. Orientation: East, South, West. Condition: Excellent, Recently Refurbished. Pool: Private. Climate Control: Air Conditioning, Central Heating, Fireplace. Views: Sea, Mountain, Panoramic, Pool. Features: Covered Terrace, Fitted Wardrobes, Near Transport, WiFi, Guest Apartment, Storage Room, Utility Room, Ensuite Bathroom, Bar, Barbeque, Double Glazing. Furniture: Not Furnished. Kitchen: Fully Fitted. Garden: Private. Security: Entry Phone, Alarm System, Safe. Parking: Garage, More Than One, Private. Utilities: Electricity, Drinkable Water, Telephone, Gas. Category: Resale, Contemporary.