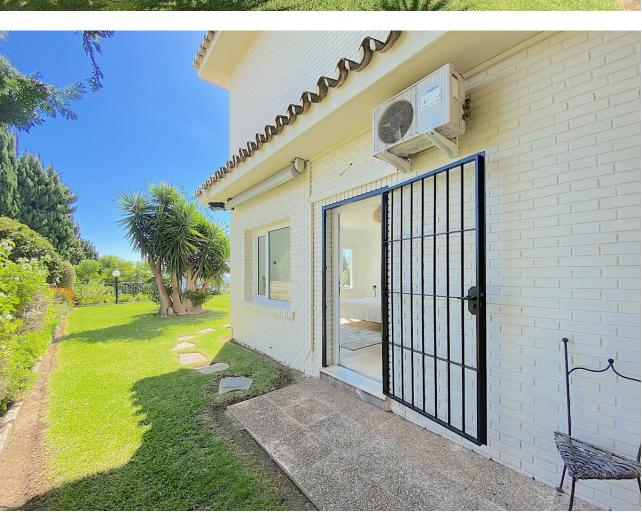

## Sales - House - Benalmadena 2.195.000€

Benalmadena House

IBI: 5,197 EUR / year Rubbish: 305 EUR / year

4

3.5

479 m2

3600 m2

BIG PRICE DROP FOR A QUICK SALE !!!!!!!! Amazing Villa on a big plot with spectacular views in Benalmádena. A must seen property !!!! Detached Villa, Benalmádena, Costa del Sol. 4 Bedrooms, 3.5 Bathrooms, Built 380 m², Garden/Plot 3600 m². Setting: Close To Shops, Close To Town, Close To Schools, Close To Forest. Orientation: East, South, West. Condition: Excellent, Recently Refurbished. Pool: Private. Climate Control: Air Conditioning, Central Heating, Fireplace. Views: Sea, Mountain, Panoramic, Pool. Features: Covered Terrace, Fitted Wardrobes, Near Transport, WiFi, Guest Apartment, Storage Room, Utility Room, Ensuite Bathroom, Bar, Barbeque, Double Glazing. Furniture: Not Furnished. Kitchen: Fully Fitted. Garden: Private. Security: Entry Phone, Alarm System, Safe. Parking: Garage, More Than One, Private. Utilities: Electricity, Drinkable Water, Telephone, Gas. Category: Resale, Contemporary.