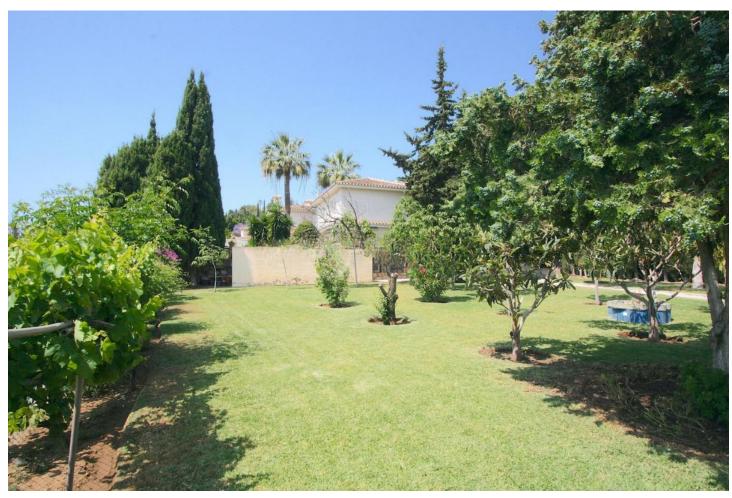

## Sales - House - Benalmadena 2.195.000€

Benalmadena House

IBI: 5,197 EUR / year Rubbish: 305 EUR / year

4

3.5

479 m2

3600 m2

BIG PRICE DROP FOR A QUICK SALE !!!!!!!! Amazing Villa on a big plot with spectacular views in Benalmádena. A must seen property !!!! Detached Villa, Benalmádena, Costa del Sol. 4 Bedrooms, 3.5 Bathrooms, Built 380 m², Garden/Plot 3600 m². Setting: Close To Shops, Close To Town, Close To Schools, Close To Forest. Orientation: East, South, West. Condition: Excellent, Recently Refurbished. Pool: Private. Climate Control: Air Conditioning, Central Heating, Fireplace. Views: Sea, Mountain, Panoramic, Pool. Features: Covered Terrace, Fitted Wardrobes, Near Transport, WiFi, Guest Apartment, Storage Room, Utility Room, Ensuite Bathroom, Bar, Barbeque, Double Glazing. Furniture: Not Furnished. Kitchen: Fully Fitted. Garden: Private. Security: Entry Phone, Alarm System, Safe. Parking: Garage, More Than One, Private. Utilities: Electricity, Drinkable Water, Telephone, Gas. Category: Resale, Contemporary.