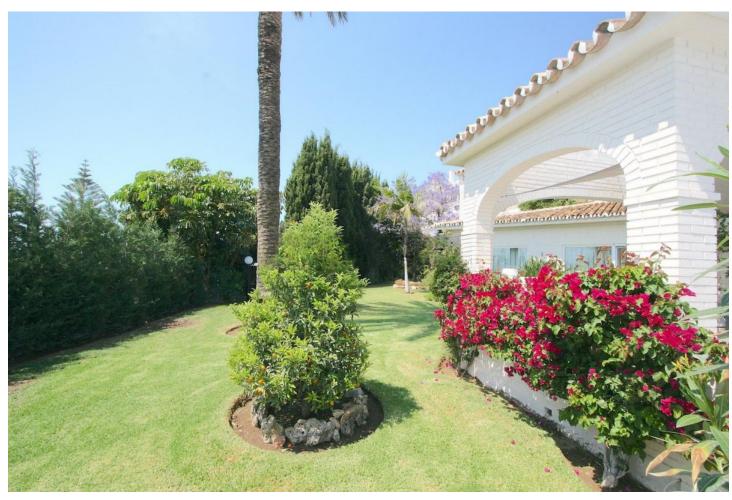

## Sales - House - Benalmadena 2.195.000€

Benalmadena House

IBI: 5,197 EUR / year Rubbish: 305 EUR / year

4

3.5

479 m2

3600 m2

BIG PRICE DROP FOR A QUICK SALE !!!!!!!! Amazing Villa on a big plot with spectacular views in Benalmádena. A must seen property !!!! Detached Villa, Benalmádena, Costa del Sol. 4 Bedrooms, 3.5 Bathrooms, Built 380 m², Garden/Plot 3600 m². Setting: Close To Shops, Close To Town, Close To Schools, Close To Forest. Orientation: East, South, West. Condition: Excellent, Recently Refurbished. Pool: Private. Climate Control: Air Conditioning, Central Heating, Fireplace. Views: Sea, Mountain, Panoramic, Pool. Features: Covered Terrace, Fitted Wardrobes, Near Transport, WiFi, Guest Apartment, Storage Room, Utility Room, Ensuite Bathroom, Bar, Barbeque, Double Glazing. Furniture: Not Furnished. Kitchen: Fully Fitted. Garden: Private. Security: Entry Phone, Alarm System, Safe. Parking: Garage, More Than One, Private. Utilities: Electricity, Drinkable Water, Telephone, Gas. Category: Resale, Contemporary.