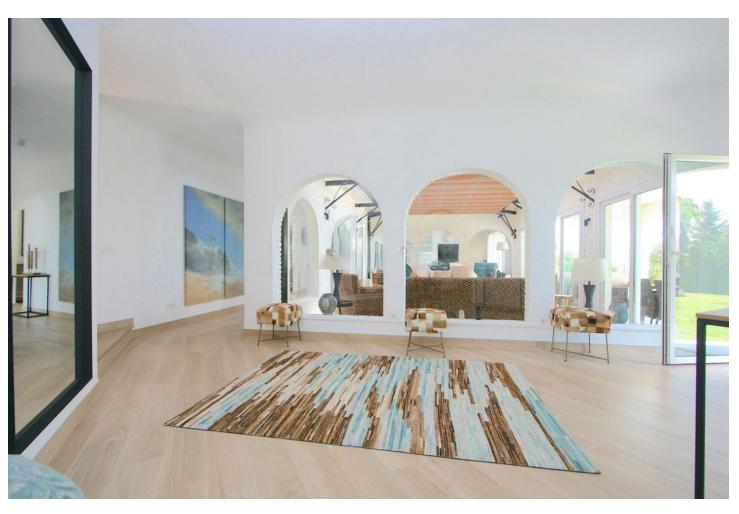

## Sales - House - Benalmadena 2.195.000€

Benalmadena House

IBI: 5,197 EUR / year Rubbish: 305 EUR / year

4

3.5

479 m2

3600 m2

BIG PRICE DROP FOR A QUICK SALE !!!!!!!! Amazing Villa on a big plot with spectacular views in Benalmádena. A must seen property !!!! Detached Villa, Benalmádena, Costa del Sol. 4 Bedrooms, 3.5 Bathrooms, Built 380 m², Garden/Plot 3600 m². Setting: Close To Shops, Close To Town, Close To Schools, Close To Forest. Orientation: East, South, West. Condition: Excellent, Recently Refurbished. Pool: Private. Climate Control: Air Conditioning, Central Heating, Fireplace. Views: Sea, Mountain, Panoramic, Pool. Features: Covered Terrace, Fitted Wardrobes, Near Transport, WiFi, Guest Apartment, Storage Room, Utility Room, Ensuite Bathroom, Bar, Barbeque, Double Glazing. Furniture: Not Furnished. Kitchen: Fully Fitted. Garden: Private. Security: Entry Phone, Alarm System, Safe. Parking: Garage, More Than One, Private. Utilities: Electricity, Drinkable Water, Telephone, Gas. Category: Resale, Contemporary.