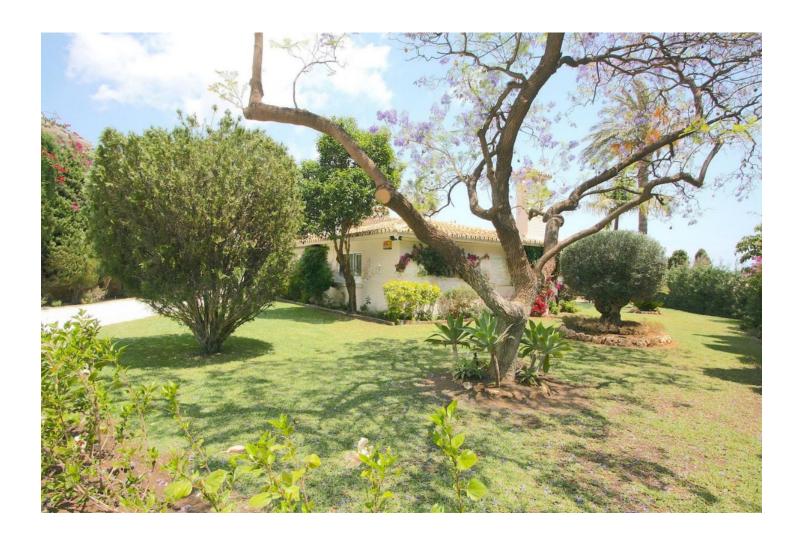

## Sales - House - Benalmadena 2.195.000€

Benalmadena House

IBI: 5,197 EUR / year Rubbish: 305 EUR / year

4

3.5

479 m2

3600 m2

BIG PRICE DROP FOR A QUICK SALE !!!!!!!! Amazing Villa on a big plot with spectacular views in Benalmádena. A must seen property !!!! Detached Villa, Benalmádena, Costa del Sol. 4 Bedrooms, 3.5 Bathrooms, Built 380 m², Garden/Plot 3600 m². Setting: Close To Shops, Close To Town, Close To Schools, Close To Forest. Orientation: East, South, West. Condition: Excellent, Recently Refurbished. Pool: Private. Climate Control: Air Conditioning, Central Heating, Fireplace. Views: Sea, Mountain, Panoramic, Pool. Features: Covered Terrace, Fitted Wardrobes, Near Transport, WiFi, Guest Apartment, Storage Room, Utility Room, Ensuite Bathroom, Bar, Barbeque, Double Glazing. Furniture: Not Furnished. Kitchen: Fully Fitted. Garden: Private. Security: Entry Phone, Alarm System, Safe. Parking: Garage, More Than One, Private. Utilities: Electricity, Drinkable Water, Telephone, Gas. Category: Resale, Contemporary.