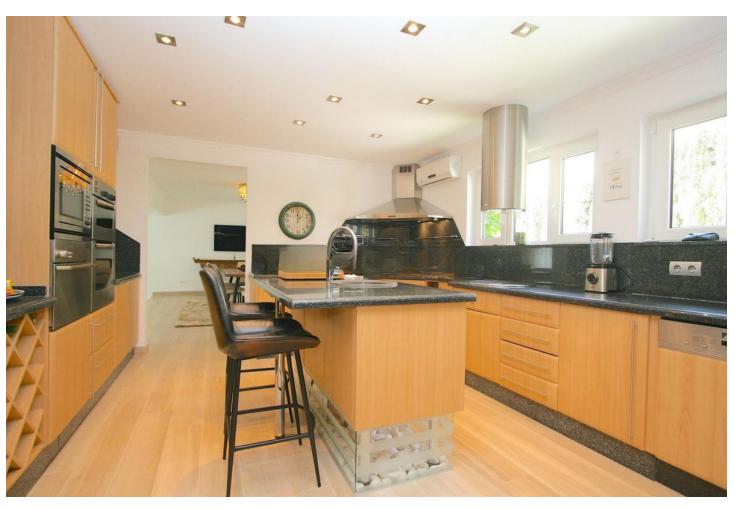

## Sales - House - Benalmadena 2.195.000€

Benalmadena House

IBI: 5,197 EUR / year Rubbish: 305 EUR / year

4

3.5

479 m2

3600 m2

BIG PRICE DROP FOR A QUICK SALE !!!!!!!! Amazing Villa on a big plot with spectacular views in Benalmádena. A must seen property !!!! Detached Villa, Benalmádena, Costa del Sol. 4 Bedrooms, 3.5 Bathrooms, Built 380 m², Garden/Plot 3600 m². Setting: Close To Shops, Close To Town, Close To Schools, Close To Forest. Orientation: East, South, West. Condition: Excellent, Recently Refurbished. Pool: Private. Climate Control: Air Conditioning, Central Heating, Fireplace. Views: Sea, Mountain, Panoramic, Pool. Features: Covered Terrace, Fitted Wardrobes, Near Transport, WiFi, Guest Apartment, Storage Room, Utility Room, Ensuite Bathroom, Bar, Barbeque, Double Glazing. Furniture: Not Furnished. Kitchen: Fully Fitted. Garden: Private. Security: Entry Phone, Alarm System, Safe. Parking: Garage, More Than One, Private. Utilities: Electricity, Drinkable Water, Telephone, Gas. Category: Resale, Contemporary.