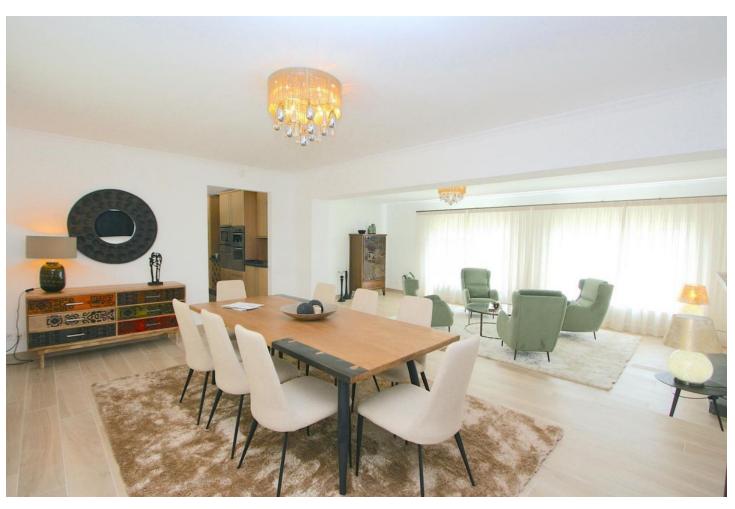

## Sales - House - Benalmadena 2.195.000€

Benalmadena House

IBI: 5,197 EUR / year Rubbish: 305 EUR / year

4

3.5

479 m2

3600 m2

BIG PRICE DROP FOR A QUICK SALE !!!!!!!! Amazing Villa on a big plot with spectacular views in Benalmádena. A must seen property !!!! Detached Villa, Benalmádena, Costa del Sol. 4 Bedrooms, 3.5 Bathrooms, Built 380 m², Garden/Plot 3600 m². Setting: Close To Shops, Close To Town, Close To Schools, Close To Forest. Orientation: East, South, West. Condition: Excellent, Recently Refurbished. Pool: Private. Climate Control: Air Conditioning, Central Heating, Fireplace. Views: Sea, Mountain, Panoramic, Pool. Features: Covered Terrace, Fitted Wardrobes, Near Transport, WiFi, Guest Apartment, Storage Room, Utility Room, Ensuite Bathroom, Bar, Barbeque, Double Glazing. Furniture: Not Furnished. Kitchen: Fully Fitted. Garden: Private. Security: Entry Phone, Alarm System, Safe. Parking: Garage, More Than One, Private. Utilities: Electricity, Drinkable Water, Telephone, Gas. Category: Resale, Contemporary.