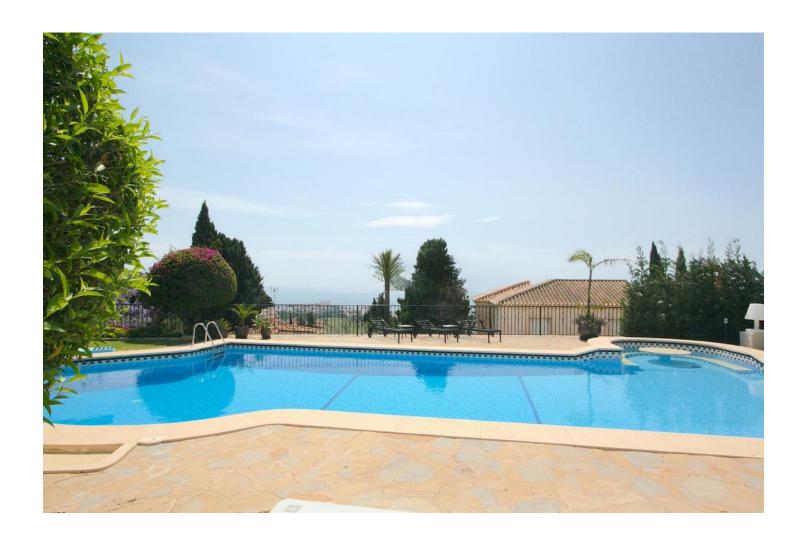

## Sales - House - Benalmadena 2.195.000€

Benalmadena House

IBI: 5,197 EUR / year Rubbish: 305 EUR / year

4

3.5

479 m2

3600 m2

BIG PRICE DROP FOR A QUICK SALE !!!!!!!! Amazing Villa on a big plot with spectacular views in Benalmádena. A must seen property !!!! Detached Villa, Benalmádena, Costa del Sol. 4 Bedrooms, 3.5 Bathrooms, Built 380 m², Garden/Plot 3600 m². Setting: Close To Shops, Close To Town, Close To Schools, Close To Forest. Orientation: East, South, West. Condition: Excellent, Recently Refurbished. Pool: Private. Climate Control: Air Conditioning, Central Heating, Fireplace. Views: Sea, Mountain, Panoramic, Pool. Features: Covered Terrace, Fitted Wardrobes, Near Transport, WiFi, Guest Apartment, Storage Room, Utility Room, Ensuite Bathroom, Bar, Barbeque, Double Glazing. Furniture: Not Furnished. Kitchen: Fully Fitted. Garden: Private. Security: Entry Phone, Alarm System, Safe. Parking: Garage, More Than One, Private. Utilities: Electricity, Drinkable Water, Telephone, Gas. Category: Resale, Contemporary.