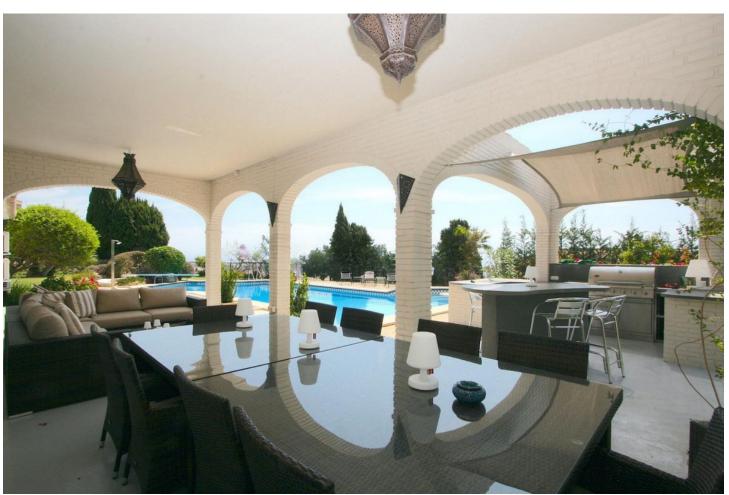

## Sales - House - Benalmadena 2.195.000€

Benalmadena House

IBI: 5,197 EUR / year Rubbish: 305 EUR / year

4

3.5

479 m2

3600 m2

BIG PRICE DROP FOR A QUICK SALE !!!!!!!! Amazing Villa on a big plot with spectacular views in Benalmádena. A must seen property !!!! Detached Villa, Benalmádena, Costa del Sol. 4 Bedrooms, 3.5 Bathrooms, Built 380 m², Garden/Plot 3600 m². Setting: Close To Shops, Close To Town, Close To Schools, Close To Forest. Orientation: East, South, West. Condition: Excellent, Recently Refurbished. Pool: Private. Climate Control: Air Conditioning, Central Heating, Fireplace. Views: Sea, Mountain, Panoramic, Pool. Features: Covered Terrace, Fitted Wardrobes, Near Transport, WiFi, Guest Apartment, Storage Room, Utility Room, Ensuite Bathroom, Bar, Barbeque, Double Glazing. Furniture: Not Furnished. Kitchen: Fully Fitted. Garden: Private. Security: Entry Phone, Alarm System, Safe. Parking: Garage, More Than One, Private. Utilities: Electricity, Drinkable Water, Telephone, Gas. Category: Resale, Contemporary.