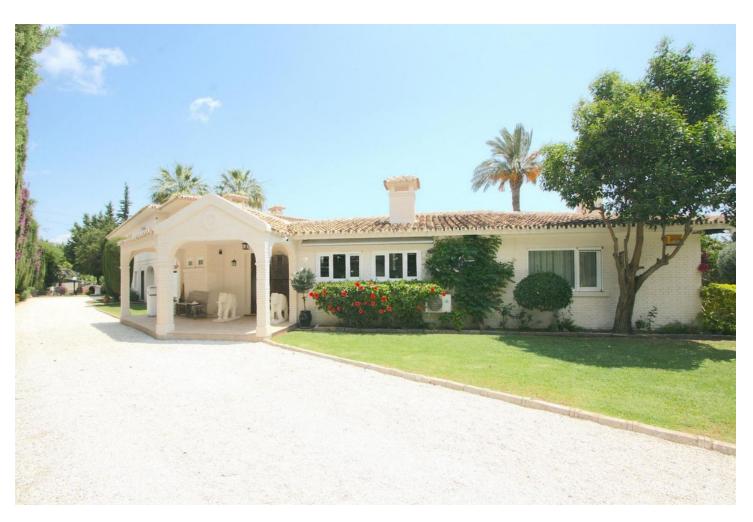

## Sales - House - Benalmadena 2.195.000€

Benalmadena House

IBI: 5,197 EUR / year Rubbish: 305 EUR / year

4

3.5

479 m2

3600 m2

BIG PRICE DROP FOR A QUICK SALE !!!!!!!! Amazing Villa on a big plot with spectacular views in Benalmádena. A must seen property !!!! Detached Villa, Benalmádena, Costa del Sol. 4 Bedrooms, 3.5 Bathrooms, Built 380 m², Garden/Plot 3600 m². Setting: Close To Shops, Close To Town, Close To Schools, Close To Forest. Orientation: East, South, West. Condition: Excellent, Recently Refurbished. Pool: Private. Climate Control: Air Conditioning, Central Heating, Fireplace. Views: Sea, Mountain, Panoramic, Pool. Features: Covered Terrace, Fitted Wardrobes, Near Transport, WiFi, Guest Apartment, Storage Room, Utility Room, Ensuite Bathroom, Bar, Barbeque, Double Glazing. Furniture: Not Furnished. Kitchen: Fully Fitted. Garden: Private. Security: Entry Phone, Alarm System, Safe. Parking: Garage, More Than One, Private. Utilities: Electricity, Drinkable Water, Telephone, Gas. Category: Resale, Contemporary.