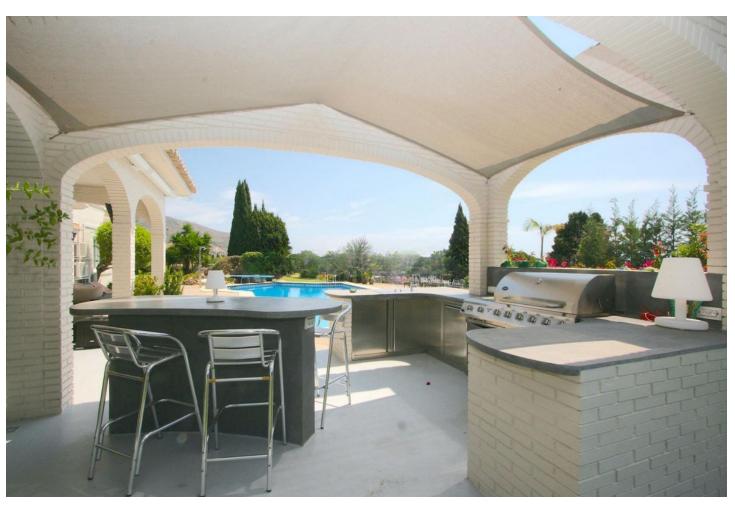

## Sales - House - Benalmadena 2.195.000€

Benalmadena House

IBI: 5,197 EUR / year Rubbish: 305 EUR / year

4

3.5

479 m2

3600 m2

BIG PRICE DROP FOR A QUICK SALE !!!!!!!! Amazing Villa on a big plot with spectacular views in Benalmádena. A must seen property !!!! Detached Villa, Benalmádena, Costa del Sol. 4 Bedrooms, 3.5 Bathrooms, Built 380 m², Garden/Plot 3600 m². Setting: Close To Shops, Close To Town, Close To Schools, Close To Forest. Orientation: East, South, West. Condition: Excellent, Recently Refurbished. Pool: Private. Climate Control: Air Conditioning, Central Heating, Fireplace. Views: Sea, Mountain, Panoramic, Pool. Features: Covered Terrace, Fitted Wardrobes, Near Transport, WiFi, Guest Apartment, Storage Room, Utility Room, Ensuite Bathroom, Bar, Barbeque, Double Glazing. Furniture: Not Furnished. Kitchen: Fully Fitted. Garden: Private. Security: Entry Phone, Alarm System, Safe. Parking: Garage, More Than One, Private. Utilities: Electricity, Drinkable Water, Telephone, Gas. Category: Resale, Contemporary.