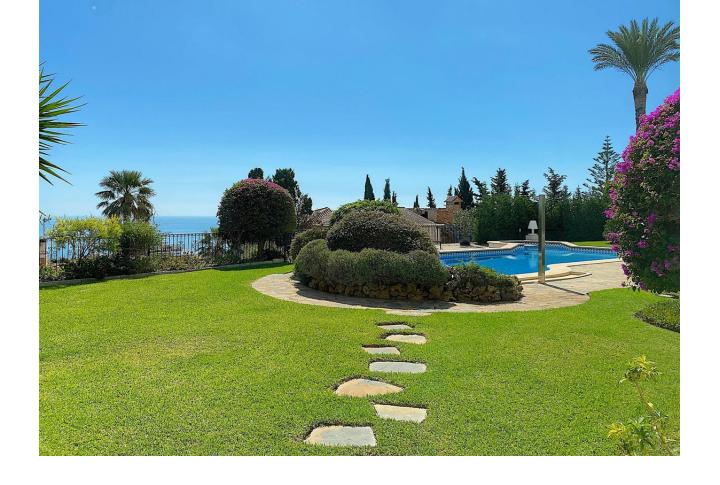

## Sales - House - Benalmadena 2.195.000€

Benalmadena House

IBI: 5,197 EUR / year Rubbish: 305 EUR / year

4

3.5

479 m2

3600 m2

BIG PRICE DROP FOR A QUICK SALE !!!!!!!! Amazing Villa on a big plot with spectacular views in Benalmádena. A must seen property !!!! Detached Villa, Benalmádena, Costa del Sol. 4 Bedrooms, 3.5 Bathrooms, Built 380 m², Garden/Plot 3600 m². Setting: Close To Shops, Close To Town, Close To Schools, Close To Forest. Orientation: East, South, West. Condition: Excellent, Recently Refurbished. Pool: Private. Climate Control: Air Conditioning, Central Heating, Fireplace. Views: Sea, Mountain, Panoramic, Pool. Features: Covered Terrace, Fitted Wardrobes, Near Transport, WiFi, Guest Apartment, Storage Room, Utility Room, Ensuite Bathroom, Bar, Barbeque, Double Glazing. Furniture: Not Furnished. Kitchen: Fully Fitted. Garden: Private. Security: Entry Phone, Alarm System, Safe. Parking: Garage, More Than One, Private. Utilities: Electricity, Drinkable Water, Telephone, Gas. Category: Resale, Contemporary.