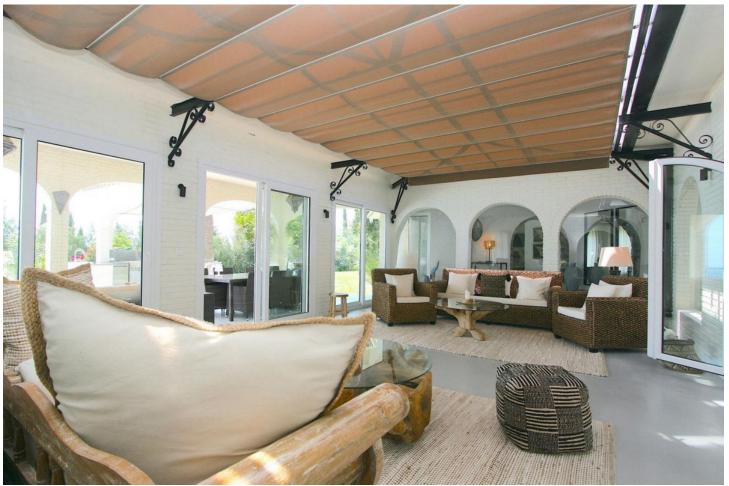

## Sales - House - Benalmadena 2.195.000€

Benalmadena House

IBI: 5,197 EUR / year Rubbish: 305 EUR / year

4

3.5

479 m2

3600 m2

BIG PRICE DROP FOR A QUICK SALE !!!!!!!! Amazing Villa on a big plot with spectacular views in Benalmádena. A must seen property !!!! Detached Villa, Benalmádena, Costa del Sol. 4 Bedrooms, 3.5 Bathrooms, Built 380 m², Garden/Plot 3600 m². Setting: Close To Shops, Close To Town, Close To Schools, Close To Forest. Orientation: East, South, West. Condition: Excellent, Recently Refurbished. Pool: Private. Climate Control: Air Conditioning, Central Heating, Fireplace. Views: Sea, Mountain, Panoramic, Pool. Features: Covered Terrace, Fitted Wardrobes, Near Transport, WiFi, Guest Apartment, Storage Room, Utility Room, Ensuite Bathroom, Bar, Barbeque, Double Glazing. Furniture: Not Furnished. Kitchen: Fully Fitted. Garden: Private. Security: Entry Phone, Alarm System, Safe. Parking: Garage, More Than One, Private. Utilities: Electricity, Drinkable Water, Telephone, Gas. Category: Resale, Contemporary.