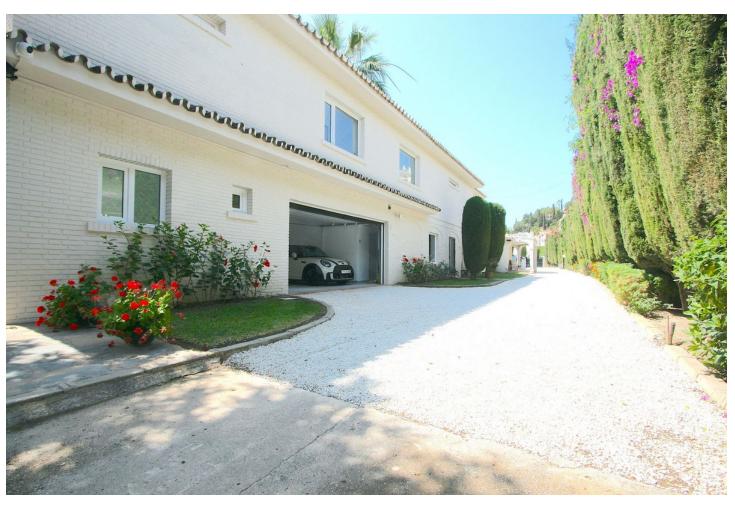

## Sales - House - Benalmadena 2.195.000€

Benalmadena House

IBI: 5,197 EUR / year Rubbish: 305 EUR / year

4

3.5

479 m2

3600 m2

BIG PRICE DROP FOR A QUICK SALE !!!!!!!! Amazing Villa on a big plot with spectacular views in Benalmádena. A must seen property !!!! Detached Villa, Benalmádena, Costa del Sol. 4 Bedrooms, 3.5 Bathrooms, Built 380 m², Garden/Plot 3600 m². Setting: Close To Shops, Close To Town, Close To Schools, Close To Forest. Orientation: East, South, West. Condition: Excellent, Recently Refurbished. Pool: Private. Climate Control: Air Conditioning, Central Heating, Fireplace. Views: Sea, Mountain, Panoramic, Pool. Features: Covered Terrace, Fitted Wardrobes, Near Transport, WiFi, Guest Apartment, Storage Room, Utility Room, Ensuite Bathroom, Bar, Barbeque, Double Glazing. Furniture: Not Furnished. Kitchen: Fully Fitted. Garden: Private. Security: Entry Phone, Alarm System, Safe. Parking: Garage, More Than One, Private. Utilities: Electricity, Drinkable Water, Telephone, Gas. Category: Resale, Contemporary.