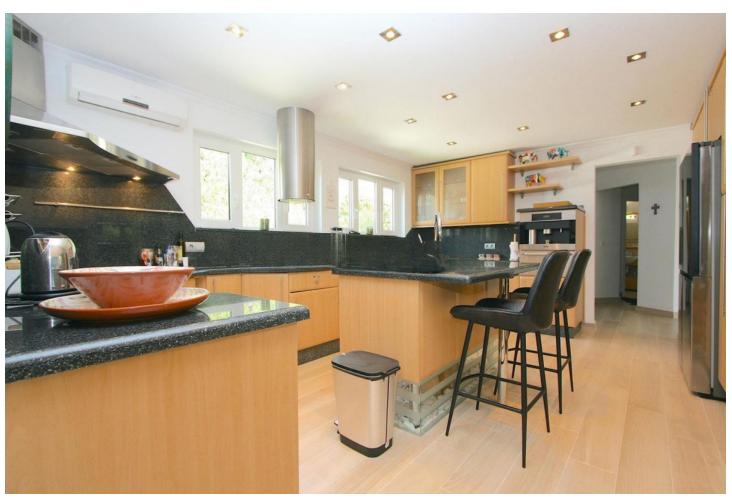

## Sales - House - Benalmadena 2.195.000€

Benalmadena House

IBI: 5,197 EUR / year Rubbish: 305 EUR / year

4

3.5

479 m2

3600 m2

BIG PRICE DROP FOR A QUICK SALE !!!!!!!! Amazing Villa on a big plot with spectacular views in Benalmádena. A must seen property !!!! Detached Villa, Benalmádena, Costa del Sol. 4 Bedrooms, 3.5 Bathrooms, Built 380 m², Garden/Plot 3600 m². Setting: Close To Shops, Close To Town, Close To Schools, Close To Forest. Orientation: East, South, West. Condition: Excellent, Recently Refurbished. Pool: Private. Climate Control: Air Conditioning, Central Heating, Fireplace. Views: Sea, Mountain, Panoramic, Pool. Features: Covered Terrace, Fitted Wardrobes, Near Transport, WiFi, Guest Apartment, Storage Room, Utility Room, Ensuite Bathroom, Bar, Barbeque, Double Glazing. Furniture: Not Furnished. Kitchen: Fully Fitted. Garden: Private. Security: Entry Phone, Alarm System, Safe. Parking: Garage, More Than One, Private. Utilities: Electricity, Drinkable Water, Telephone, Gas. Category: Resale, Contemporary.