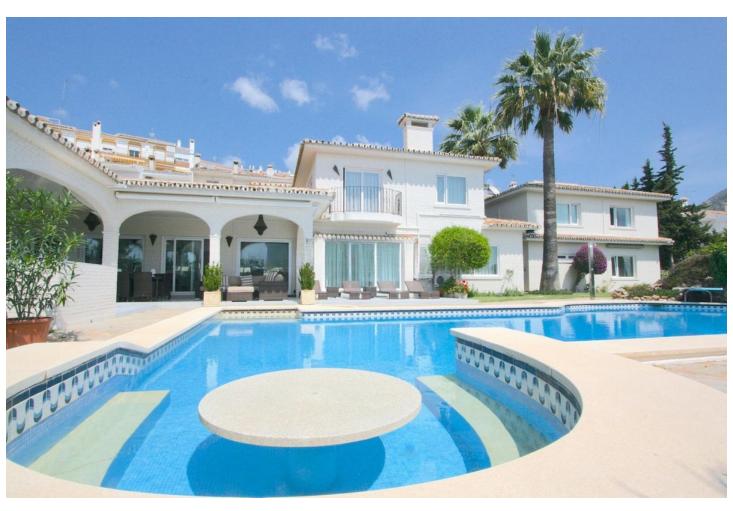

## Sales - House - Benalmadena 2.195.000€

Benalmadena House

IBI: 5,197 EUR / year Rubbish: 305 EUR / year

4

3.5

479 m2

3600 m2

BIG PRICE DROP FOR A QUICK SALE !!!!!!!! Amazing Villa on a big plot with spectacular views in Benalmádena. A must seen property !!!! Detached Villa, Benalmádena, Costa del Sol. 4 Bedrooms, 3.5 Bathrooms, Built 380 m², Garden/Plot 3600 m². Setting: Close To Shops, Close To Town, Close To Schools, Close To Forest. Orientation: East, South, West. Condition: Excellent, Recently Refurbished. Pool: Private. Climate Control: Air Conditioning, Central Heating, Fireplace. Views: Sea, Mountain, Panoramic, Pool. Features: Covered Terrace, Fitted Wardrobes, Near Transport, WiFi, Guest Apartment, Storage Room, Utility Room, Ensuite Bathroom, Bar, Barbeque, Double Glazing. Furniture: Not Furnished. Kitchen: Fully Fitted. Garden: Private. Security: Entry Phone, Alarm System, Safe. Parking: Garage, More Than One, Private. Utilities: Electricity, Drinkable Water, Telephone, Gas. Category: Resale, Contemporary.