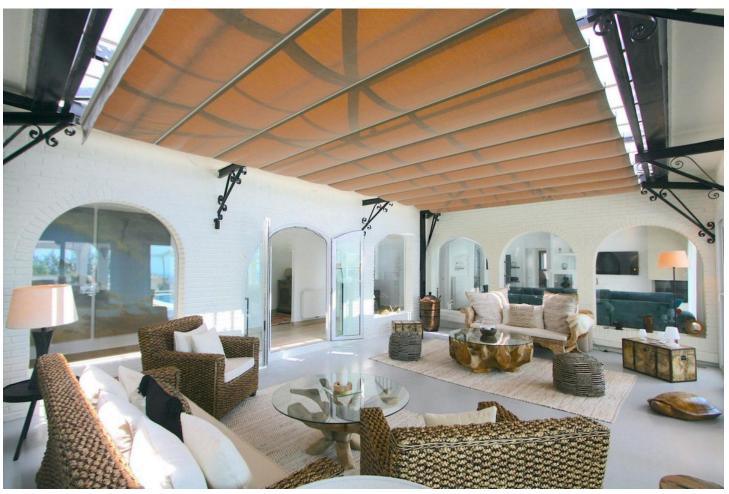

## Sales - House - Benalmadena 2.195.000€

Benalmadena House

IBI: 5,197 EUR / year Rubbish: 305 EUR / year

4

3.5

479 m2

3600 m2

BIG PRICE DROP FOR A QUICK SALE !!!!!!!! Amazing Villa on a big plot with spectacular views in Benalmádena. A must seen property !!!! Detached Villa, Benalmádena, Costa del Sol. 4 Bedrooms, 3.5 Bathrooms, Built 380 m², Garden/Plot 3600 m². Setting: Close To Shops, Close To Town, Close To Schools, Close To Forest. Orientation: East, South, West. Condition: Excellent, Recently Refurbished. Pool: Private. Climate Control: Air Conditioning, Central Heating, Fireplace. Views: Sea, Mountain, Panoramic, Pool. Features: Covered Terrace, Fitted Wardrobes, Near Transport, WiFi, Guest Apartment, Storage Room, Utility Room, Ensuite Bathroom, Bar, Barbeque, Double Glazing. Furniture: Not Furnished. Kitchen: Fully Fitted. Garden: Private. Security: Entry Phone, Alarm System, Safe. Parking: Garage, More Than One, Private. Utilities: Electricity, Drinkable Water, Telephone, Gas. Category: Resale, Contemporary.