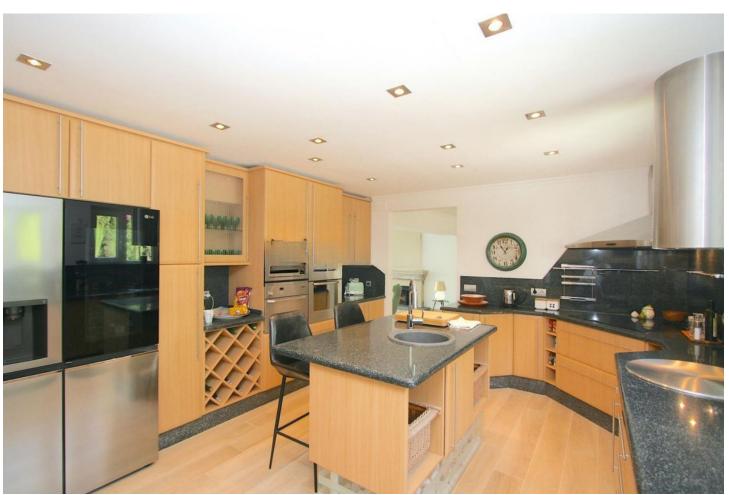

## Sales - House - Benalmadena 2.195.000€

Benalmadena House

IBI: 5,197 EUR / year Rubbish: 305 EUR / year

4

3.5

479 m2

3600 m2

BIG PRICE DROP FOR A QUICK SALE !!!!!!!! Amazing Villa on a big plot with spectacular views in Benalmádena. A must seen property !!!! Detached Villa, Benalmádena, Costa del Sol. 4 Bedrooms, 3.5 Bathrooms, Built 380 m², Garden/Plot 3600 m². Setting: Close To Shops, Close To Town, Close To Schools, Close To Forest. Orientation: East, South, West. Condition: Excellent, Recently Refurbished. Pool: Private. Climate Control: Air Conditioning, Central Heating, Fireplace. Views: Sea, Mountain, Panoramic, Pool. Features: Covered Terrace, Fitted Wardrobes, Near Transport, WiFi, Guest Apartment, Storage Room, Utility Room, Ensuite Bathroom, Bar, Barbeque, Double Glazing. Furniture: Not Furnished. Kitchen: Fully Fitted. Garden: Private. Security: Entry Phone, Alarm System, Safe. Parking: Garage, More Than One, Private. Utilities: Electricity, Drinkable Water, Telephone, Gas. Category: Resale, Contemporary.