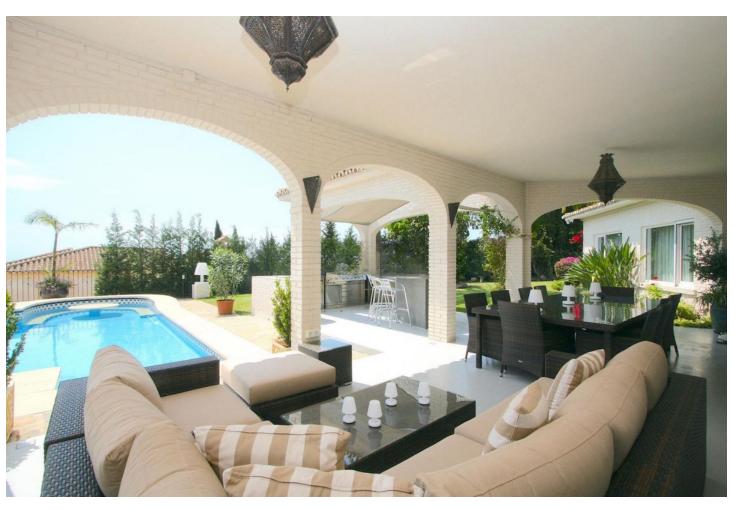

## Sales - House - Benalmadena 2.195.000€

Benalmadena House

IBI: 5,197 EUR / year Rubbish: 305 EUR / year

4

3.5

479 m2

3600 m2

BIG PRICE DROP FOR A QUICK SALE !!!!!!!! Amazing Villa on a big plot with spectacular views in Benalmádena. A must seen property !!!! Detached Villa, Benalmádena, Costa del Sol. 4 Bedrooms, 3.5 Bathrooms, Built 380 m², Garden/Plot 3600 m². Setting: Close To Shops, Close To Town, Close To Schools, Close To Forest. Orientation: East, South, West. Condition: Excellent, Recently Refurbished. Pool: Private. Climate Control: Air Conditioning, Central Heating, Fireplace. Views: Sea, Mountain, Panoramic, Pool. Features: Covered Terrace, Fitted Wardrobes, Near Transport, WiFi, Guest Apartment, Storage Room, Utility Room, Ensuite Bathroom, Bar, Barbeque, Double Glazing. Furniture: Not Furnished. Kitchen: Fully Fitted. Garden: Private. Security: Entry Phone, Alarm System, Safe. Parking: Garage, More Than One, Private. Utilities: Electricity, Drinkable Water, Telephone, Gas. Category: Resale, Contemporary.