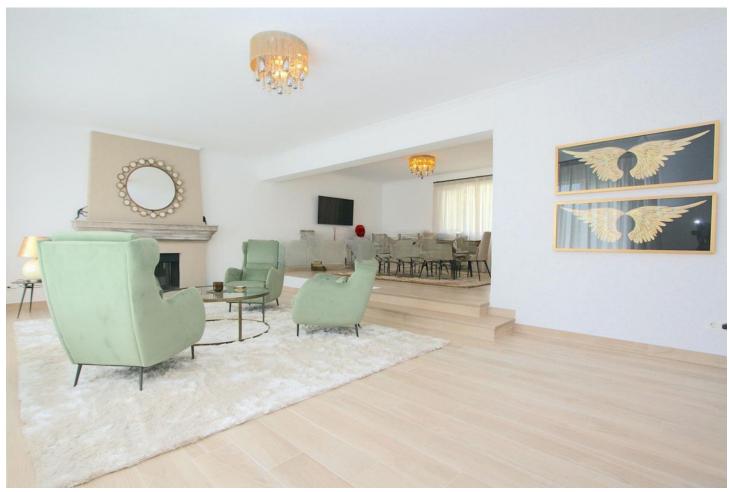

## Sales - House - Benalmadena 2.195.000€

Benalmadena House

IBI: 5,197 EUR / year Rubbish: 305 EUR / year

4

3.5

479 m2

3600 m2

BIG PRICE DROP FOR A QUICK SALE !!!!!!!! Amazing Villa on a big plot with spectacular views in Benalmádena. A must seen property !!!! Detached Villa, Benalmádena, Costa del Sol. 4 Bedrooms, 3.5 Bathrooms, Built 380 m², Garden/Plot 3600 m². Setting: Close To Shops, Close To Town, Close To Schools, Close To Forest. Orientation: East, South, West. Condition: Excellent, Recently Refurbished. Pool: Private. Climate Control: Air Conditioning, Central Heating, Fireplace. Views: Sea, Mountain, Panoramic, Pool. Features: Covered Terrace, Fitted Wardrobes, Near Transport, WiFi, Guest Apartment, Storage Room, Utility Room, Ensuite Bathroom, Bar, Barbeque, Double Glazing. Furniture: Not Furnished. Kitchen: Fully Fitted. Garden: Private. Security: Entry Phone, Alarm System, Safe. Parking: Garage, More Than One, Private. Utilities: Electricity, Drinkable Water, Telephone, Gas. Category: Resale, Contemporary.