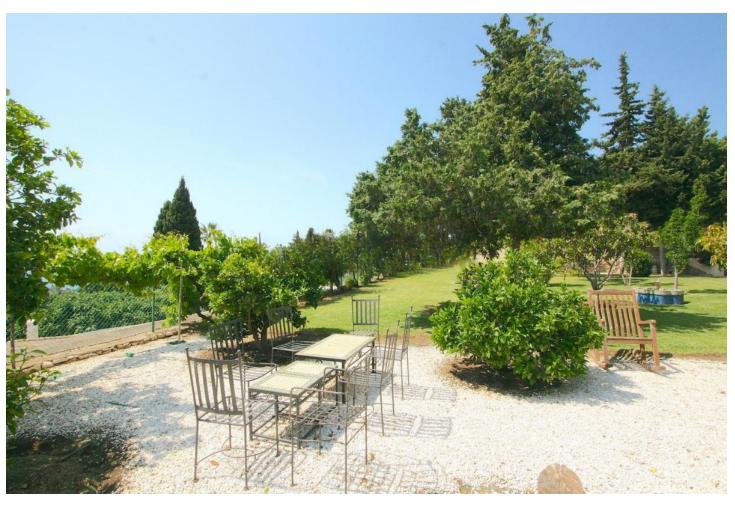

## Sales - House - Benalmadena 2.195.000€

Benalmadena House

IBI: 5,197 EUR / year Rubbish: 305 EUR / year

4

3.5

479 m2

3600 m2

BIG PRICE DROP FOR A QUICK SALE !!!!!!!! Amazing Villa on a big plot with spectacular views in Benalmádena. A must seen property !!!! Detached Villa, Benalmádena, Costa del Sol. 4 Bedrooms, 3.5 Bathrooms, Built 380 m², Garden/Plot 3600 m². Setting: Close To Shops, Close To Town, Close To Schools, Close To Forest. Orientation: East, South, West. Condition: Excellent, Recently Refurbished. Pool: Private. Climate Control: Air Conditioning, Central Heating, Fireplace. Views: Sea, Mountain, Panoramic, Pool. Features: Covered Terrace, Fitted Wardrobes, Near Transport, WiFi, Guest Apartment, Storage Room, Utility Room, Ensuite Bathroom, Bar, Barbeque, Double Glazing. Furniture: Not Furnished. Kitchen: Fully Fitted. Garden: Private. Security: Entry Phone, Alarm System, Safe. Parking: Garage, More Than One, Private. Utilities: Electricity, Drinkable Water, Telephone, Gas. Category: Resale, Contemporary.