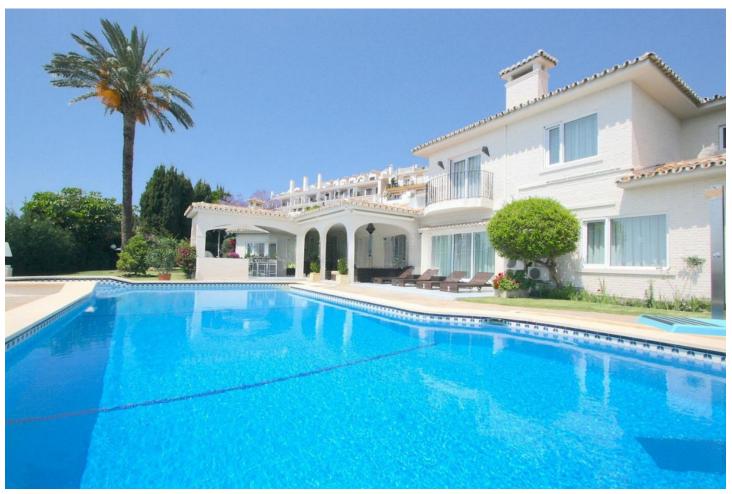

## Sales - House - Benalmadena 2.195.000€

Benalmadena House

IBI: 5,197 EUR / year Rubbish: 305 EUR / year

4

3.5

479 m2

3600 m2

BIG PRICE DROP FOR A QUICK SALE !!!!!!!! Amazing Villa on a big plot with spectacular views in Benalmádena. A must seen property !!!! Detached Villa, Benalmádena, Costa del Sol. 4 Bedrooms, 3.5 Bathrooms, Built 380 m², Garden/Plot 3600 m². Setting: Close To Shops, Close To Town, Close To Schools, Close To Forest. Orientation: East, South, West. Condition: Excellent, Recently Refurbished. Pool: Private. Climate Control: Air Conditioning, Central Heating, Fireplace. Views: Sea, Mountain, Panoramic, Pool. Features: Covered Terrace, Fitted Wardrobes, Near Transport, WiFi, Guest Apartment, Storage Room, Utility Room, Ensuite Bathroom, Bar, Barbeque, Double Glazing. Furniture: Not Furnished. Kitchen: Fully Fitted. Garden: Private. Security: Entry Phone, Alarm System, Safe. Parking: Garage, More Than One, Private. Utilities: Electricity, Drinkable Water, Telephone, Gas. Category: Resale, Contemporary.