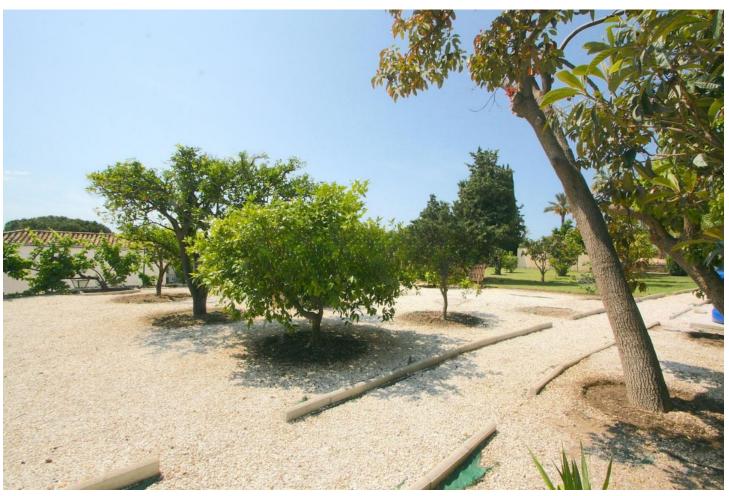

## Sales - House - Benalmadena 2.195.000€

Benalmadena House

IBI: 5,197 EUR / year Rubbish: 305 EUR / year

4

3.5

479 m2

3600 m2

BIG PRICE DROP FOR A QUICK SALE !!!!!!!! Amazing Villa on a big plot with spectacular views in Benalmádena. A must seen property !!!! Detached Villa, Benalmádena, Costa del Sol. 4 Bedrooms, 3.5 Bathrooms, Built 380 m², Garden/Plot 3600 m². Setting: Close To Shops, Close To Town, Close To Schools, Close To Forest. Orientation: East, South, West. Condition: Excellent, Recently Refurbished. Pool: Private. Climate Control: Air Conditioning, Central Heating, Fireplace. Views: Sea, Mountain, Panoramic, Pool. Features: Covered Terrace, Fitted Wardrobes, Near Transport, WiFi, Guest Apartment, Storage Room, Utility Room, Ensuite Bathroom, Bar, Barbeque, Double Glazing. Furniture: Not Furnished. Kitchen: Fully Fitted. Garden: Private. Security: Entry Phone, Alarm System, Safe. Parking: Garage, More Than One, Private. Utilities: Electricity, Drinkable Water, Telephone, Gas. Category: Resale, Contemporary.