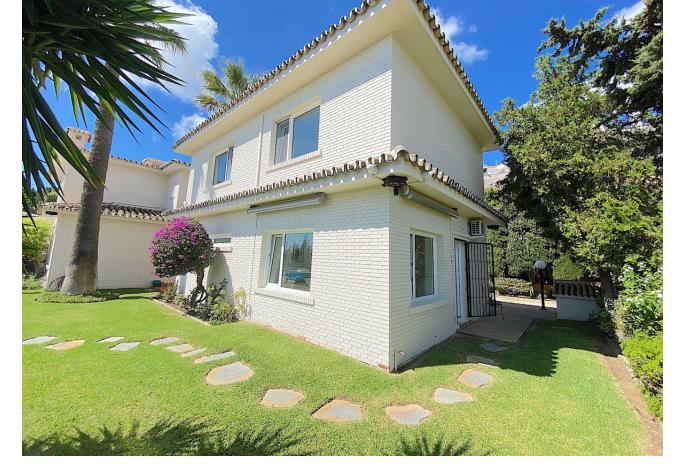

## Sales - House - Benalmadena 2.195.000€

Benalmadena House

IBI: 5,197 EUR / year Rubbish: 305 EUR / year

4

3.5

479 m2

3600 m2

BIG PRICE DROP FOR A QUICK SALE !!!!!!!! Amazing Villa on a big plot with spectacular views in Benalmádena. A must seen property !!!! Detached Villa, Benalmádena, Costa del Sol. 4 Bedrooms, 3.5 Bathrooms, Built 380 m², Garden/Plot 3600 m². Setting: Close To Shops, Close To Town, Close To Schools, Close To Forest. Orientation: East, South, West. Condition: Excellent, Recently Refurbished. Pool: Private. Climate Control: Air Conditioning, Central Heating, Fireplace. Views: Sea, Mountain, Panoramic, Pool. Features: Covered Terrace, Fitted Wardrobes, Near Transport, WiFi, Guest Apartment, Storage Room, Utility Room, Ensuite Bathroom, Bar, Barbeque, Double Glazing. Furniture: Not Furnished. Kitchen: Fully Fitted. Garden: Private. Security: Entry Phone, Alarm System, Safe. Parking: Garage, More Than One, Private. Utilities: Electricity, Drinkable Water, Telephone, Gas. Category: Resale, Contemporary.