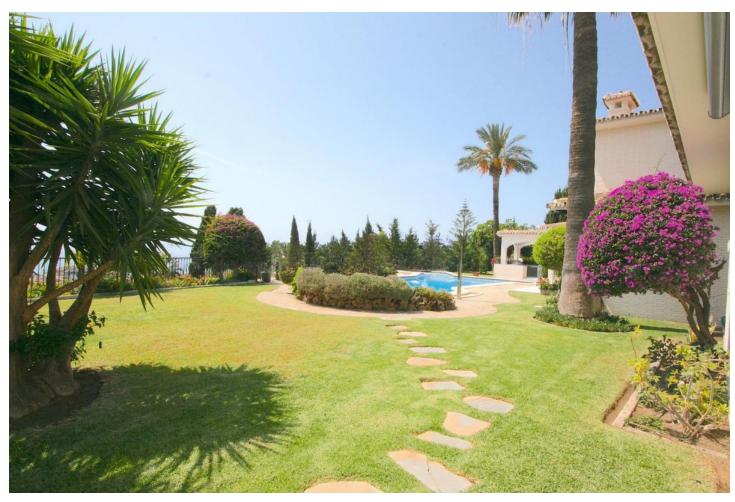

## Sales - House - Benalmadena 2.195.000€

Benalmadena House

IBI: 5,197 EUR / year Rubbish: 305 EUR / year

4

3.5

479 m2

3600 m2

BIG PRICE DROP FOR A QUICK SALE !!!!!!!! Amazing Villa on a big plot with spectacular views in Benalmádena. A must seen property !!!! Detached Villa, Benalmádena, Costa del Sol. 4 Bedrooms, 3.5 Bathrooms, Built 380 m², Garden/Plot 3600 m². Setting: Close To Shops, Close To Town, Close To Schools, Close To Forest. Orientation: East, South, West. Condition: Excellent, Recently Refurbished. Pool: Private. Climate Control: Air Conditioning, Central Heating, Fireplace. Views: Sea, Mountain, Panoramic, Pool. Features: Covered Terrace, Fitted Wardrobes, Near Transport, WiFi, Guest Apartment, Storage Room, Utility Room, Ensuite Bathroom, Bar, Barbeque, Double Glazing. Furniture: Not Furnished. Kitchen: Fully Fitted. Garden: Private. Security: Entry Phone, Alarm System, Safe. Parking: Garage, More Than One, Private. Utilities: Electricity, Drinkable Water, Telephone, Gas. Category: Resale, Contemporary.