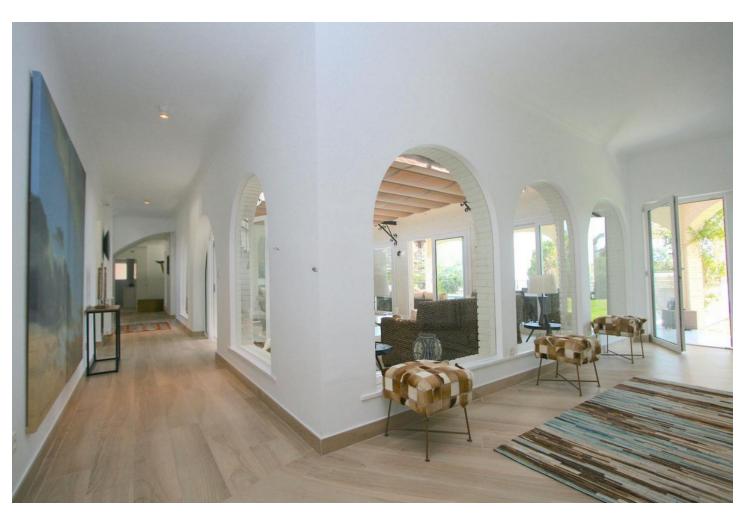

## Sales - House - Benalmadena 2.195.000€

Benalmadena House

IBI: 5,197 EUR / year Rubbish: 305 EUR / year

4

3.5

479 m2

3600 m2

BIG PRICE DROP FOR A QUICK SALE !!!!!!!! Amazing Villa on a big plot with spectacular views in Benalmádena. A must seen property !!!! Detached Villa, Benalmádena, Costa del Sol. 4 Bedrooms, 3.5 Bathrooms, Built 380 m², Garden/Plot 3600 m². Setting: Close To Shops, Close To Town, Close To Schools, Close To Forest. Orientation: East, South, West. Condition: Excellent, Recently Refurbished. Pool: Private. Climate Control: Air Conditioning, Central Heating, Fireplace. Views: Sea, Mountain, Panoramic, Pool. Features: Covered Terrace, Fitted Wardrobes, Near Transport, WiFi, Guest Apartment, Storage Room, Utility Room, Ensuite Bathroom, Bar, Barbeque, Double Glazing. Furniture: Not Furnished. Kitchen: Fully Fitted. Garden: Private. Security: Entry Phone, Alarm System, Safe. Parking: Garage, More Than One, Private. Utilities: Electricity, Drinkable Water, Telephone, Gas. Category: Resale, Contemporary.