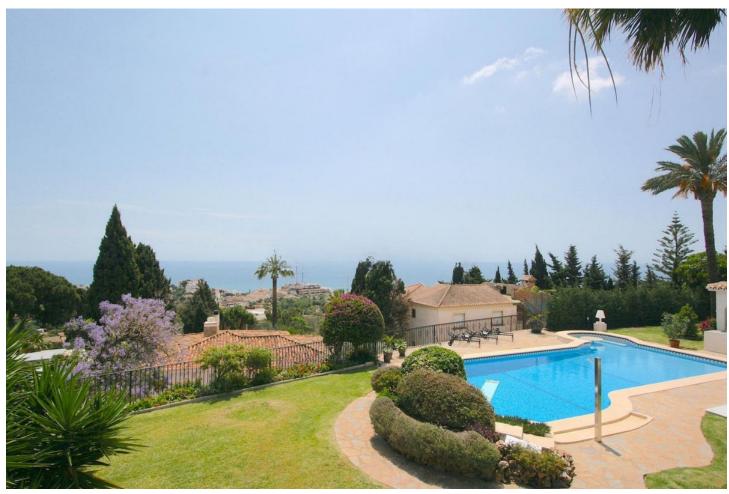

## Sales - House - Benalmadena 2.195.000€

Benalmadena House

IBI: 5,197 EUR / year Rubbish: 305 EUR / year

4

3.5

479 m2

3600 m2

BIG PRICE DROP FOR A QUICK SALE !!!!!!!! Amazing Villa on a big plot with spectacular views in Benalmádena. A must seen property !!!! Detached Villa, Benalmádena, Costa del Sol. 4 Bedrooms, 3.5 Bathrooms, Built 380 m², Garden/Plot 3600 m². Setting: Close To Shops, Close To Town, Close To Schools, Close To Forest. Orientation: East, South, West. Condition: Excellent, Recently Refurbished. Pool: Private. Climate Control: Air Conditioning, Central Heating, Fireplace. Views: Sea, Mountain, Panoramic, Pool. Features: Covered Terrace, Fitted Wardrobes, Near Transport, WiFi, Guest Apartment, Storage Room, Utility Room, Ensuite Bathroom, Bar, Barbeque, Double Glazing. Furniture: Not Furnished. Kitchen: Fully Fitted. Garden: Private. Security: Entry Phone, Alarm System, Safe. Parking: Garage, More Than One, Private. Utilities: Electricity, Drinkable Water, Telephone, Gas. Category: Resale, Contemporary.