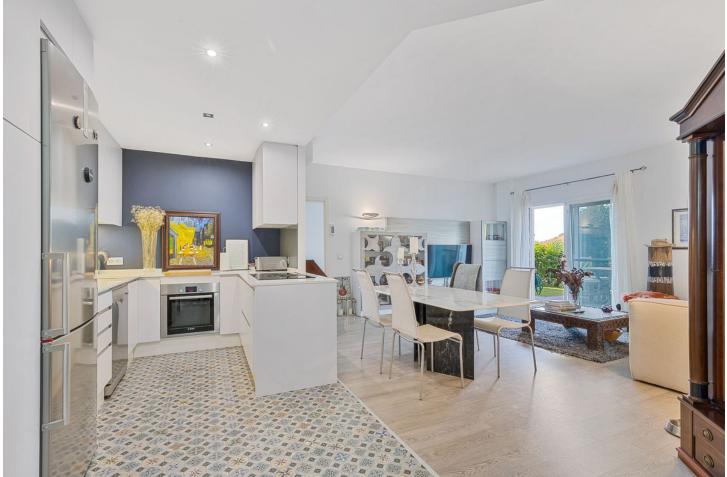

## Benalmadena Apartment Community: 1,560 EUR / year IBI: 314 EUR / year 65 m2 105 m2

Let us present you a unique piece. An exclusive property within an exclusive urbanization, La Reserva del Higuerón. Bright ground floor with a large and sunny 65m2 garden with access to the common areas. Bright dining room decorated with exquisite taste. Modern and current. Fully furnished open style kitchen with appliances. 2 bedrooms. The main one with access to the garden and ensuite bathroom. The house has been completely renovated, including the garden with high quality materials. It is sold UNFURNISHED.Garage space and storage room.Swimming pools and large community gardens.A dream place located between Fuengirola and Benalmádena, designed for those who are committed to quality of life.A different urbanization at an architectural and urban level, which has built its fundamental pillars in around nature, health, sports and safety in the heart of the Costa del Sol. All services one step away. At the north entrance of the Urbanization there is a shopping center with a supermarket, bars, restaurants, laundry, stationery, advice and a pharmacy for all the comforts of daily life. Within the enclosure there is the Sport Club Reserva del Higuerón, a sports leisure center , with a fitness room, rooms for directed activities (Pilates, Yoga, TRX), 11 paddle tennis courts, 2 tennis courts, an exclusive sand sports area, heated indoor pools and outdoor pools. The urbanization pays special attention to the nature. A landscaper is in charge of designing parks and large green areas conducive to relaxation. And much more...Consult us without obligation. Highly recommended visit.

2

2

🗸 Luxury

Condition Excellent Recently Renovated

Pool 🔨 Communal

Kitchen Fully Fitted

Utilities Electricity 💙 Drinkable Water 🗸 Telephone