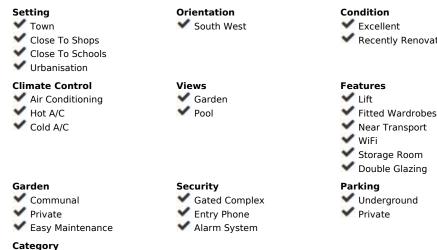

## Benalmadena Apartment Community: 1,560 EUR / year IBI: 314 EUR / year 65 m2 105 m2

Let us present you a unique piece. An exclusive property within an exclusive urbanization, La Reserva del Higuerón. Bright ground floor with a large and sunny 65m2 garden with access to the common areas. Bright dining room decorated with exquisite taste. Modern and current. Fully furnished open style kitchen with appliances. 2 bedrooms. The main one with access to the garden and ensuite bathroom. The house has been completely renovated, including the garden with high quality materials. It is sold UNFURNISHED.Garage space and storage room.Swimming pools and large community gardens.A dream place located between Fuengirola and Benalmádena, designed for those who are committed to quality of life.A different urbanization at an architectural and urban level, which has built its fundamental pillars in around nature, health, sports and safety in the heart of the Costa del Sol. All services one step away. At the north entrance of the Urbanization there is a shopping center with a supermarket, bars, restaurants, laundry, stationery, advice and a pharmacy for all the comforts of daily life. Within the enclosure there is the Sport Club Reserva del Higuerón, a sports leisure center , with a fitness room, rooms for directed activities (Pilates, Yoga, TRX), 11 paddle tennis courts, 2 tennis courts, an exclusive sand sports area, heated indoor pools and outdoor pools. The urbanization pays special attention to the nature. A landscaper is in charge of designing parks and large green areas conducive to relaxation. And much more...Consult us without obligation. Highly recommended visit.