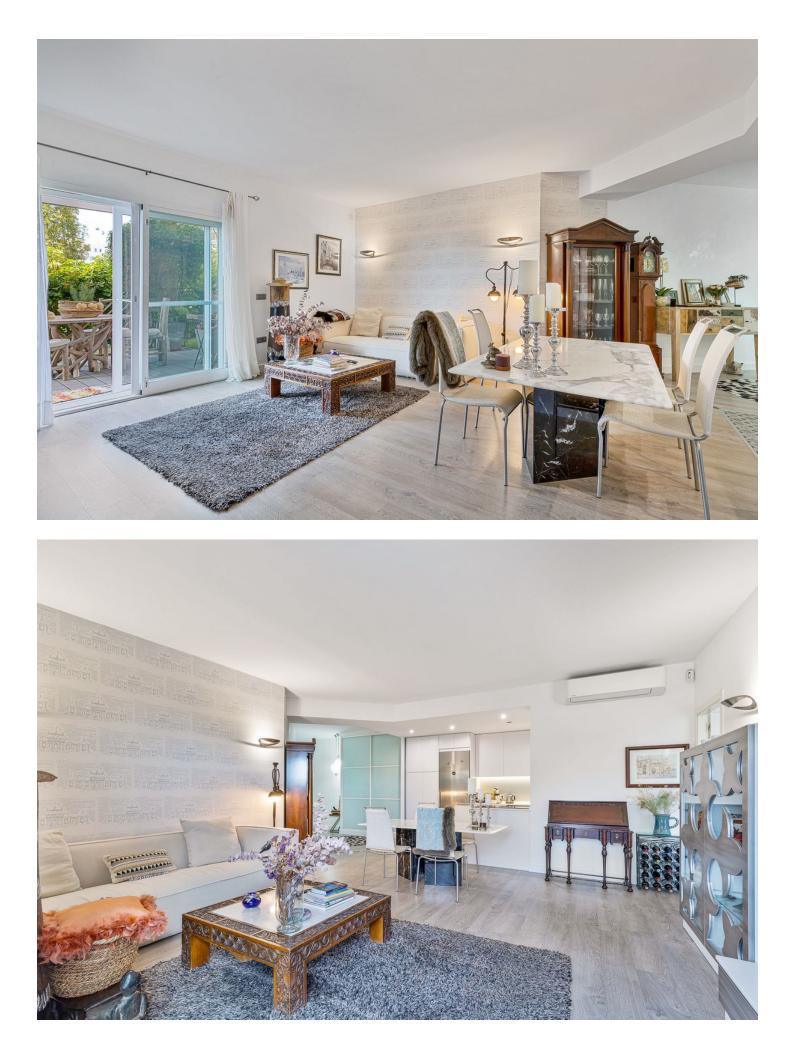

## Benalmadena Apartment Community: 1,560 EUR / year IBI: 314 EUR / year 65 m2 105 m2

Let us present you a unique piece. An exclusive property within an exclusive urbanization, La Reserva del Higuerón. Bright ground floor with a large and sunny 65m2 garden with access to the common areas. Bright dining room decorated with exquisite taste. Modern and current. Fully furnished open style kitchen with appliances. 2 bedrooms. The main one with access to the garden and ensuite bathroom. The house has been completely renovated, including the garden with high quality materials. It is sold UNFURNISHED.Garage space and storage room.Swimming pools and large community gardens.A dream place located between Fuengirola and Benalmádena, designed for those who are committed to quality of life.A different urbanization at an architectural and urban level, which has built its fundamental pillars in around nature, health, sports and safety in the heart of the Costa del Sol. All services one step away. At the north entrance of the Urbanization there is a shopping center with a supermarket, bars, restaurants, laundry, stationery, advice and a pharmacy for all the comforts of daily life. Within the enclosure there is the Sport Club Reserva del Higuerón, a sports leisure center , with a fitness room, rooms for directed activities (Pilates, Yoga, TRX), 11 paddle tennis courts, 2 tennis courts, an exclusive sand sports area, heated indoor pools and outdoor pools. The urbanization pays special attention to the nature. A landscaper is in charge of designing parks and large green areas conducive to relaxation. And much more...Consult us without obligation. Highly recommended visit.

2

2

🗸 Luxury

Condition Excellent Recently Renovated

Pool 🔨 Communal

Kitchen Fully Fitted

Utilities Electricity 💙 Drinkable Water 🗸 Telephone