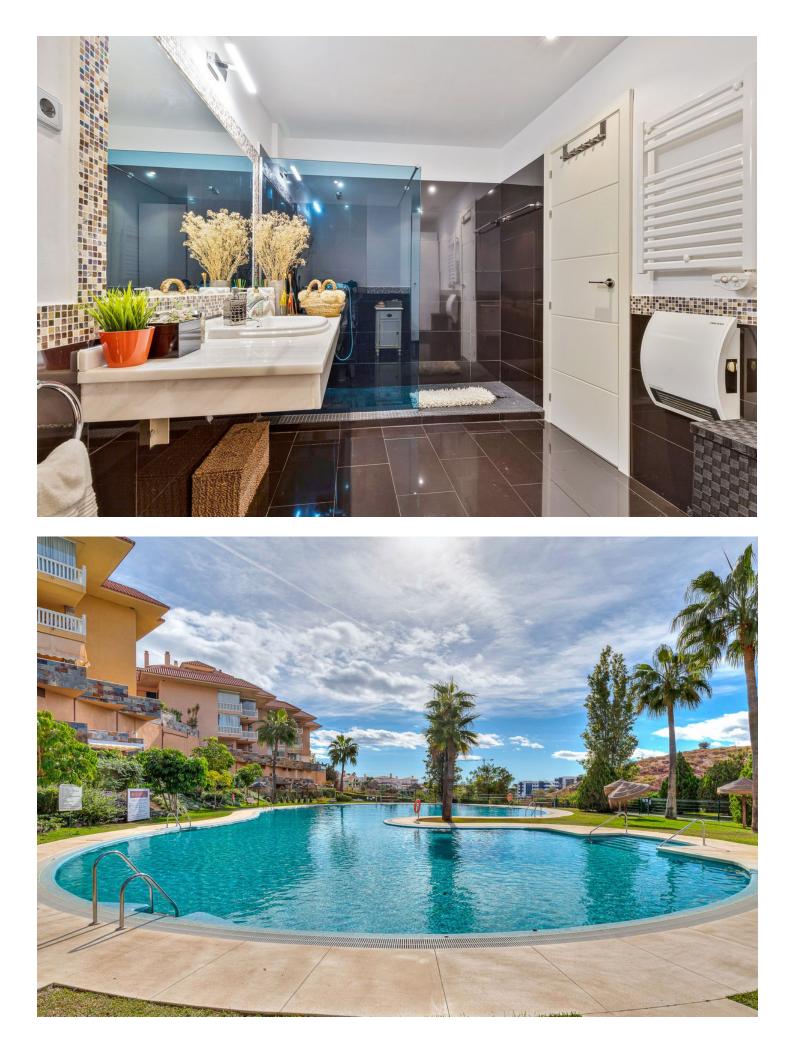

## Benalmadena Apartment Community: 1,560 EUR / year IBI: 314 EUR / year 65 m2 105 m2

Let us present you a unique piece. An exclusive property within an exclusive urbanization, La Reserva del Higuerón. Bright ground floor with a large and sunny 65m2 garden with access to the common areas. Bright dining room decorated with exquisite taste. Modern and current. Fully furnished open style kitchen with appliances. 2 bedrooms. The main one with access to the garden and ensuite bathroom. The house has been completely renovated, including the garden with high quality materials. It is sold UNFURNISHED.Garage space and storage room.Swimming pools and large community gardens.A dream place located between Fuengirola and Benalmádena, designed for those who are committed to quality of life.A different urbanization at an architectural and urban level, which has built its fundamental pillars in around nature, health, sports and safety in the heart of the Costa del Sol. All services one step away. At the north entrance of the Urbanization there is a shopping center with a supermarket, bars, restaurants, laundry, stationery, advice and a pharmacy for all the comforts of daily life. Within the enclosure there is the Sport Club Reserva del Higuerón, a sports leisure center , with a fitness room, rooms for directed activities (Pilates, Yoga, TRX), 11 paddle tennis courts, 2 tennis courts, an exclusive sand sports area, heated indoor pools and outdoor pools. The urbanization pays special attention to the nature. A landscaper is in charge of designing parks and large green areas conducive to relaxation. And much more...Consult us without obligation. Highly recommended visit.

2

2

🗸 Luxury

Condition Excellent Recently Renovated

Pool 🔨 Communal

Kitchen Fully Fitted

Utilities Electricity 💙 Drinkable Water 🗸 Telephone