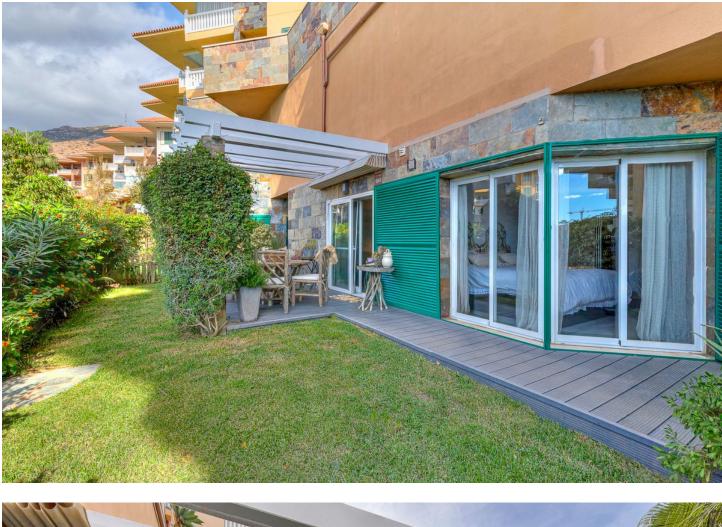

## Benalmadena Apartment Community: 1,560 EUR / year IBI: 314 EUR / year 65 m2 105 m2

Let us present you a unique piece. An exclusive property within an exclusive urbanization, La Reserva del Higuerón. Bright ground floor with a large and sunny 65m2 garden with access to the common areas. Bright dining room decorated with exquisite taste. Modern and current. Fully furnished open style kitchen with appliances. 2 bedrooms. The main one with access to the garden and ensuite bathroom. The house has been completely renovated, including the garden with high quality materials. It is sold UNFURNISHED.Garage space and storage room.Swimming pools and large community gardens.A dream place located between Fuengirola and Benalmádena, designed for those who are committed to quality of life.A different urbanization at an architectural and urban level, which has built its fundamental pillars in around nature, health, sports and safety in the heart of the Costa del Sol. All services one step away. At the north entrance of the Urbanization there is a shopping center with a supermarket, bars, restaurants, laundry, stationery, advice and a pharmacy for all the comforts of daily life. Within the enclosure there is the Sport Club Reserva del Higuerón, a sports leisure center , with a fitness room, rooms for directed activities (Pilates, Yoga, TRX), 11 paddle tennis courts, 2 tennis courts, an exclusive sand sports area, heated indoor pools and outdoor pools. The urbanization pays special attention to the nature. A landscaper is in charge of designing parks and large green areas conducive to relaxation. And much more...Consult us without obligation. Highly recommended visit.