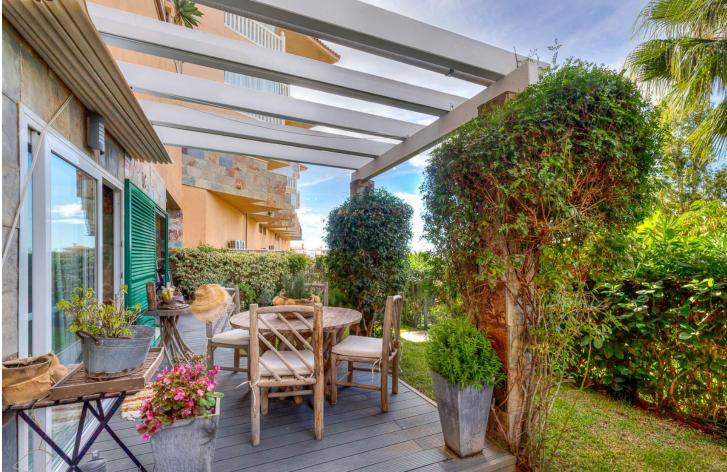

## Benalmadena Apartment Community: 1,560 EUR / year IBI: 314 EUR / year 65 m2 105 m2

Let us present you a unique piece. An exclusive property within an exclusive urbanization, La Reserva del Higuerón. Bright ground floor with a large and sunny 65m2 garden with access to the common areas. Bright dining room decorated with exquisite taste. Modern and current. Fully furnished open style kitchen with appliances. 2 bedrooms. The main one with access to the garden and ensuite bathroom. The house has been completely renovated, including the garden with high quality materials. It is sold UNFURNISHED.Garage space and storage room.Swimming pools and large community gardens.A dream place located between Fuengirola and Benalmádena, designed for those who are committed to quality of life.A different urbanization at an architectural and urban level, which has built its fundamental pillars in around nature, health, sports and safety in the heart of the Costa del Sol. All services one step away. At the north entrance of the Urbanization there is a shopping center with a supermarket, bars, restaurants, laundry, stationery, advice and a pharmacy for all the comforts of daily life. Within the enclosure there is the Sport Club Reserva del Higuerón, a sports leisure center , with a fitness room, rooms for directed activities (Pilates, Yoga, TRX), 11 paddle tennis courts, 2 tennis courts, an exclusive sand sports area, heated indoor pools and outdoor pools. The urbanization pays special attention to the nature. A landscaper is in charge of designing parks and large green areas conducive to relaxation. And much more...Consult us without obligation. Highly recommended visit.