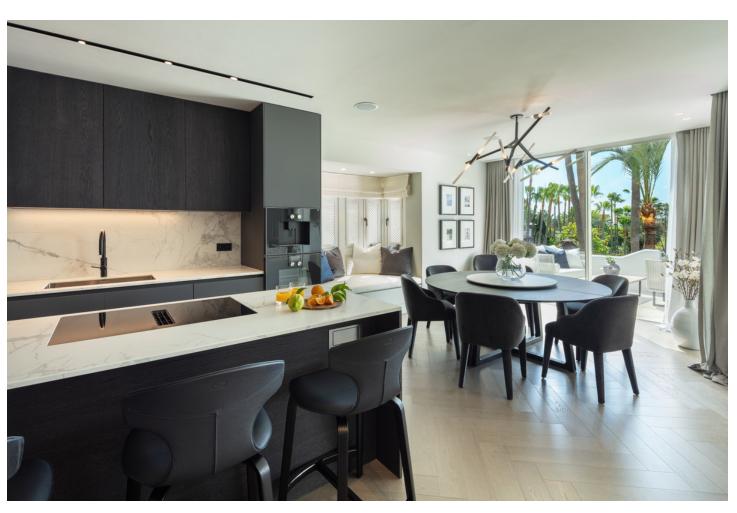

## Sales - Apartment - The Golden Mile 6.500.000€

The Golden Mile Apartment

Community: 14,400 EUR / year IBI: 2,573 EUR / year Rubbish: 185 EUR / year

3

3

219 m2

Located within the exclusive five star resort Puente Romano in the heart of the Golden Mile of Marbella, this duplex penthouse is one of the most exceptional properties currently on the market. An exquisitely styled three bedroom apartment surrounded by lush tropical gardens of Puente Romano's Andalusian Garden. Perfectly proportioned with three en-suite bedrooms and a spacious main living area. The property has a total built size of 218 m2 and two covered terraces. Entering the property on the main floor, the living area is open plan with floor to ceiling windows to flood the room with light. Leading effortlessly into the kitchen and dining area, a beautiful combination of contemporary design with the use of natural materials, including high quality appliances from Gaggenau and Miele. Taking the stairs up to the top floor, you can find another two spacious bedrooms, including the master suite. This bedroom has large wardrobes and an en-suite bathroom with walk-in shower and bathtub. An additional bedroom on this floor also has an en-suite bathroom and views out to the gardens. You can find the third double bedroom on the main floor, positioned to have privacy from the main living area. Decorated with a neutral palette and luxurious fabrics to create a cosy and calm space, this bedroom has it's own en-suite bathroom with walk-in shower creating a practical and functional space. The Puente Romano resort is located on Marbella's famous Golden Mile. With a village style layout and boutique feeling, it is a sought- after beachfront resort.