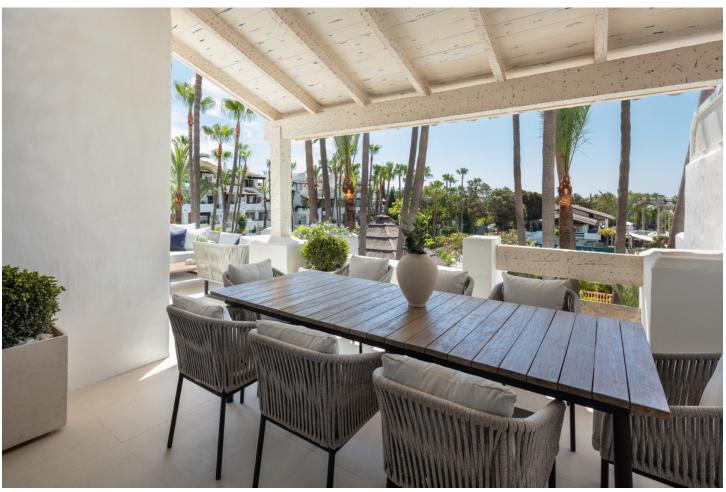

## Sales - Apartment - The Golden Mile 6.500.000€

The Golden Mile Apartment

Community: 14,400 EUR / year IBI: 2,573 EUR / year Rubbish: 185 EUR / year

3

3

219 m2

Located within the exclusive five star resort Puente Romano in the heart of the Golden Mile of Marbella, this duplex penthouse is one of the most exceptional properties currently on the market. An exquisitely styled three bedroom apartment surrounded by lush tropical gardens of Puente Romano's Andalusian Garden. Perfectly proportioned with three en-suite bedrooms and a spacious main living area. The property has a total built size of 218 m2 and two covered terraces. Entering the property on the main floor, the living area is open plan with floor to ceiling windows to flood the room with light. Leading effortlessly into the kitchen and dining area, a beautiful combination of contemporary design with the use of natural materials, including high quality appliances from Gaggenau and Miele. Taking the stairs up to the top floor, you can find another two spacious bedrooms, including the master suite. This bedroom has large wardrobes and an en-suite bathroom with walk-in shower and bathtub. An additional bedroom on this floor also has an en-suite bathroom and views out to the gardens. You can find the third double bedroom on the main floor, positioned to have privacy from the main living area. Decorated with a neutral palette and luxurious fabrics to create a cosy and calm space, this bedroom has it's own en-suite bathroom with walk-in shower creating a practical and functional space. The Puente Romano resort is located on Marbella's famous Golden Mile. With a village style layout and boutique feeling, it is a sought- after beachfront resort.