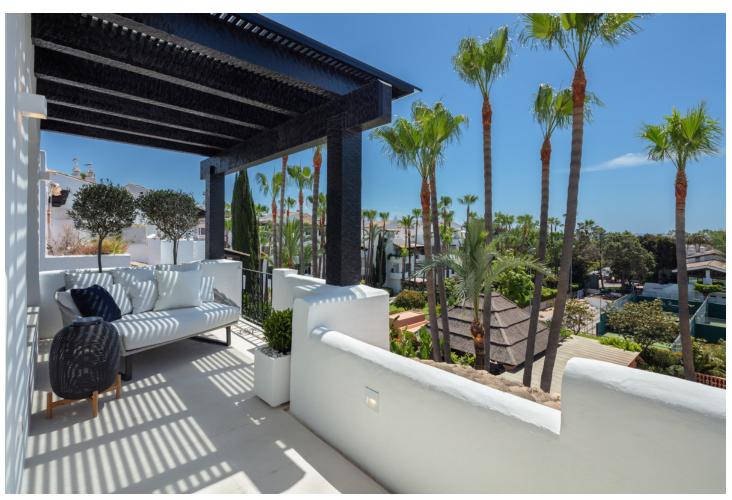

## Sales - Apartment - The Golden Mile 6.500.000€

The Golden Mile Apartment

Community: 14,400 EUR / year IBI: 2,573 EUR / year Rubbish: 185 EUR / year

3

3

219 m2

Located within the exclusive five star resort Puente Romano in the heart of the Golden Mile of Marbella, this duplex penthouse is one of the most exceptional properties currently on the market. An exquisitely styled three bedroom apartment surrounded by lush tropical gardens of Puente Romano's Andalusian Garden. Perfectly proportioned with three en-suite bedrooms and a spacious main living area. The property has a total built size of 218 m2 and two covered terraces. Entering the property on the main floor, the living area is open plan with floor to ceiling windows to flood the room with light. Leading effortlessly into the kitchen and dining area, a beautiful combination of contemporary design with the use of natural materials, including high quality appliances from Gaggenau and Miele. Taking the stairs up to the top floor, you can find another two spacious bedrooms, including the master suite. This bedroom has large wardrobes and an en-suite bathroom with walk-in shower and bathtub. An additional bedroom on this floor also has an en-suite bathroom and views out to the gardens. You can find the third double bedroom on the main floor, positioned to have privacy from the main living area. Decorated with a neutral palette and luxurious fabrics to create a cosy and calm space, this bedroom has it's own en-suite bathroom with walk-in shower creating a practical and functional space. The Puente Romano resort is located on Marbella's famous Golden Mile. With a village style layout and boutique feeling, it is a sought- after beachfront resort.