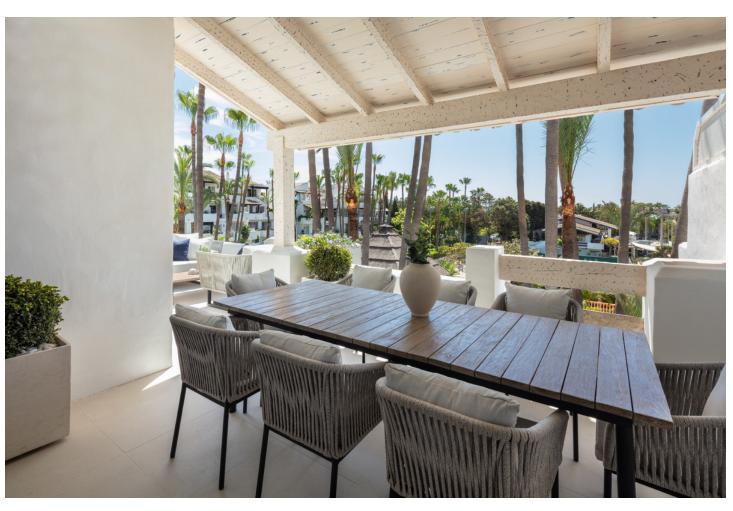

## Sales - Apartment - The Golden Mile 6.500.000€

The Golden Mile Apartment

Community: 14,400 EUR / year IBI: 2,573 EUR / year Rubbish: 185 EUR / year

3

3

219 m2

Located within the exclusive five star resort Puente Romano in the heart of the Golden Mile of Marbella, this duplex penthouse is one of the most exceptional properties currently on the market. An exquisitely styled three bedroom apartment surrounded by lush tropical gardens of Puente Romano's Andalusian Garden. Perfectly proportioned with three en-suite bedrooms and a spacious main living area. The property has a total built size of 218 m2 and two covered terraces. Entering the property on the main floor, the living area is open plan with floor to ceiling windows to flood the room with light. Leading effortlessly into the kitchen and dining area, a beautiful combination of contemporary design with the use of natural materials, including high quality appliances from Gaggenau and Miele. Taking the stairs up to the top floor, you can find another two spacious bedrooms, including the master suite. This bedroom has large wardrobes and an en-suite bathroom with walk-in shower and bathtub. An additional bedroom on this floor also has an en-suite bathroom and views out to the gardens. You can find the third double bedroom on the main floor, positioned to have privacy from the main living area. Decorated with a neutral palette and luxurious fabrics to create a cosy and calm space, this bedroom has it's own en-suite bathroom with walk-in shower creating a practical and functional space. The Puente Romano resort is located on Marbella's famous Golden Mile. With a village style layout and boutique feeling, it is a sought- after beachfront resort.