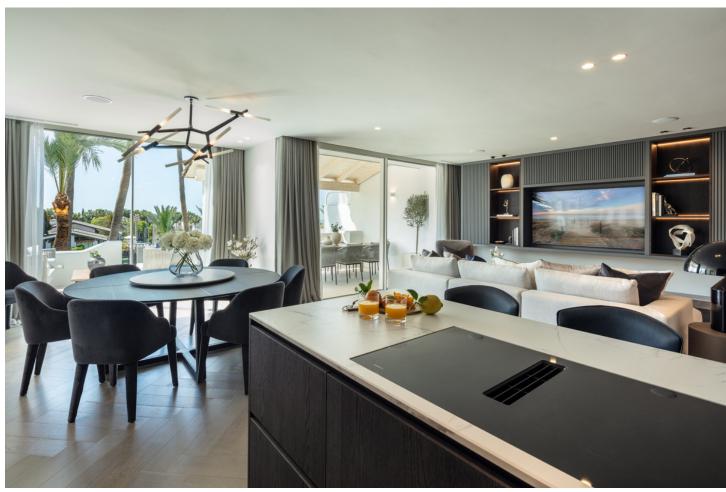

## Sales - Apartment - The Golden Mile 6.500.000€

The Golden Mile Apartment

Community: 14,400 EUR / year IBI: 2,573 EUR / year Rubbish: 185 EUR / year

3

3

219 m2

Located within the exclusive five star resort Puente Romano in the heart of the Golden Mile of Marbella, this duplex penthouse is one of the most exceptional properties currently on the market. An exquisitely styled three bedroom apartment surrounded by lush tropical gardens of Puente Romano's Andalusian Garden. Perfectly proportioned with three en-suite bedrooms and a spacious main living area. The property has a total built size of 218 m2 and two covered terraces. Entering the property on the main floor, the living area is open plan with floor to ceiling windows to flood the room with light. Leading effortlessly into the kitchen and dining area, a beautiful combination of contemporary design with the use of natural materials, including high quality appliances from Gaggenau and Miele. Taking the stairs up to the top floor, you can find another two spacious bedrooms, including the master suite. This bedroom has large wardrobes and an en-suite bathroom with walk-in shower and bathtub. An additional bedroom on this floor also has an en-suite bathroom and views out to the gardens. You can find the third double bedroom on the main floor, positioned to have privacy from the main living area. Decorated with a neutral palette and luxurious fabrics to create a cosy and calm space, this bedroom has it's own en-suite bathroom with walk-in shower creating a practical and functional space. The Puente Romano resort is located on Marbella's famous Golden Mile. With a village style layout and boutique feeling, it is a sought- after beachfront resort.