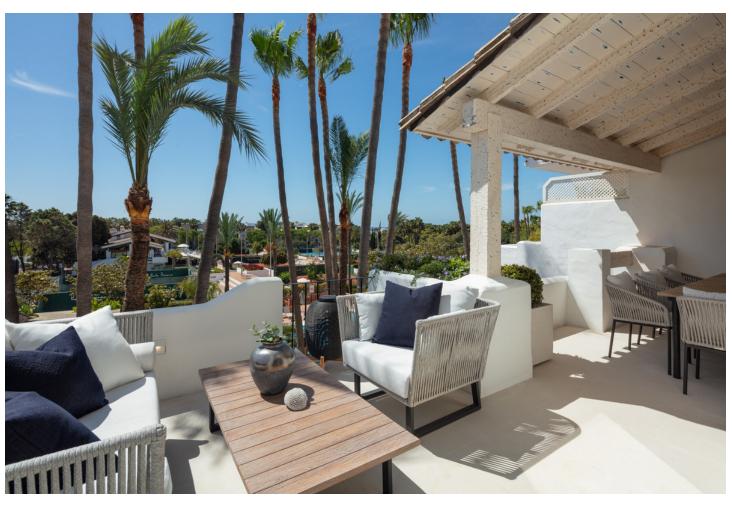

## Sales - Apartment - The Golden Mile 6.500.000€

The Golden Mile Apartment

Community: 14,400 EUR / year IBI: 2,573 EUR / year Rubbish: 185 EUR / year

3

3

219 m2

Located within the exclusive five star resort Puente Romano in the heart of the Golden Mile of Marbella, this duplex penthouse is one of the most exceptional properties currently on the market. An exquisitely styled three bedroom apartment surrounded by lush tropical gardens of Puente Romano's Andalusian Garden. Perfectly proportioned with three en-suite bedrooms and a spacious main living area. The property has a total built size of 218 m2 and two covered terraces. Entering the property on the main floor, the living area is open plan with floor to ceiling windows to flood the room with light. Leading effortlessly into the kitchen and dining area, a beautiful combination of contemporary design with the use of natural materials, including high quality appliances from Gaggenau and Miele. Taking the stairs up to the top floor, you can find another two spacious bedrooms, including the master suite. This bedroom has large wardrobes and an en-suite bathroom with walk-in shower and bathtub. An additional bedroom on this floor also has an en-suite bathroom and views out to the gardens. You can find the third double bedroom on the main floor, positioned to have privacy from the main living area. Decorated with a neutral palette and luxurious fabrics to create a cosy and calm space, this bedroom has it's own en-suite bathroom with walk-in shower creating a practical and functional space. The Puente Romano resort is located on Marbella's famous Golden Mile. With a village style layout and boutique feeling, it is a sought- after beachfront resort.