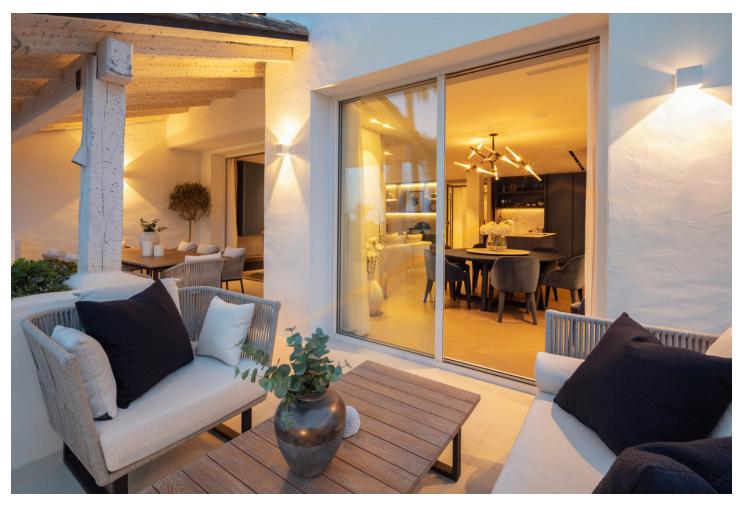

## Sales - Apartment - The Golden Mile 6.500.000€

The Golden Mile Apartment

Community: 14,400 EUR / year IBI: 2,573 EUR / year Rubbish: 185 EUR / year

3

3

219 m2

Located within the exclusive five star resort Puente Romano in the heart of the Golden Mile of Marbella, this duplex penthouse is one of the most exceptional properties currently on the market. An exquisitely styled three bedroom apartment surrounded by lush tropical gardens of Puente Romano's Andalusian Garden. Perfectly proportioned with three en-suite bedrooms and a spacious main living area. The property has a total built size of 218 m2 and two covered terraces. Entering the property on the main floor, the living area is open plan with floor to ceiling windows to flood the room with light. Leading effortlessly into the kitchen and dining area, a beautiful combination of contemporary design with the use of natural materials, including high quality appliances from Gaggenau and Miele. Taking the stairs up to the top floor, you can find another two spacious bedrooms, including the master suite. This bedroom has large wardrobes and an en-suite bathroom with walk-in shower and bathtub. An additional bedroom on this floor also has an en-suite bathroom and views out to the gardens. You can find the third double bedroom on the main floor, positioned to have privacy from the main living area. Decorated with a neutral palette and luxurious fabrics to create a cosy and calm space, this bedroom has it's own en-suite bathroom with walk-in shower creating a practical and functional space. The Puente Romano resort is located on Marbella's famous Golden Mile. With a village style layout and boutique feeling, it is a sought- after beachfront resort.