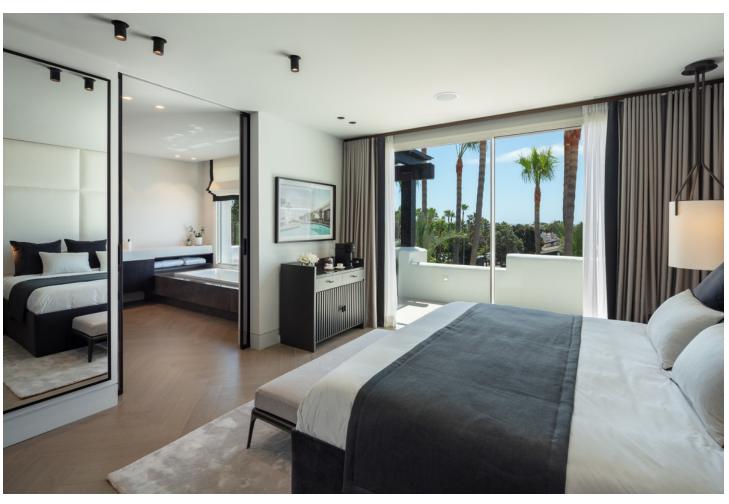

## Sales - Apartment - The Golden Mile 6.500.000€

The Golden Mile Apartment

Community: 14,400 EUR / year IBI: 2,573 EUR / year Rubbish: 185 EUR / year

3

3

219 m2

Located within the exclusive five star resort Puente Romano in the heart of the Golden Mile of Marbella, this duplex penthouse is one of the most exceptional properties currently on the market. An exquisitely styled three bedroom apartment surrounded by lush tropical gardens of Puente Romano's Andalusian Garden. Perfectly proportioned with three en-suite bedrooms and a spacious main living area. The property has a total built size of 218 m2 and two covered terraces. Entering the property on the main floor, the living area is open plan with floor to ceiling windows to flood the room with light. Leading effortlessly into the kitchen and dining area, a beautiful combination of contemporary design with the use of natural materials, including high quality appliances from Gaggenau and Miele. Taking the stairs up to the top floor, you can find another two spacious bedrooms, including the master suite. This bedroom has large wardrobes and an en-suite bathroom with walk-in shower and bathtub. An additional bedroom on this floor also has an en-suite bathroom and views out to the gardens. You can find the third double bedroom on the main floor, positioned to have privacy from the main living area. Decorated with a neutral palette and luxurious fabrics to create a cosy and calm space, this bedroom has it's own en-suite bathroom with walk-in shower creating a practical and functional space. The Puente Romano resort is located on Marbella's famous Golden Mile. With a village style layout and boutique feeling, it is a sought- after beachfront resort.