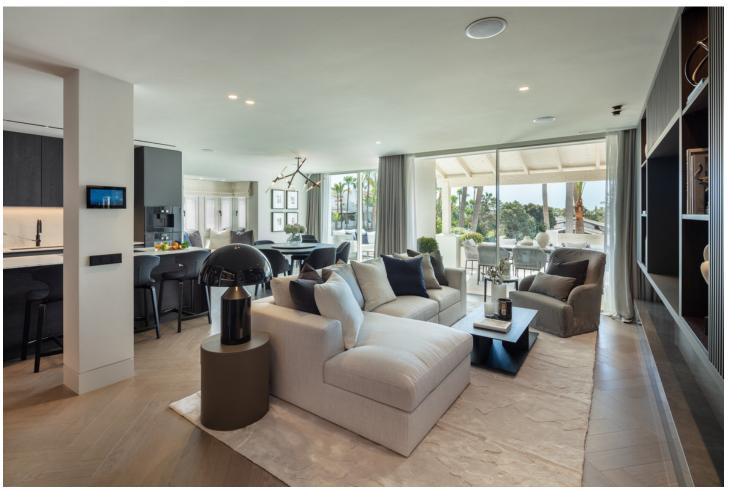

## Sales - Apartment - The Golden Mile 6.500.000€

The Golden Mile Apartment

Community: 14,400 EUR / year IBI: 2,573 EUR / year Rubbish: 185 EUR / year

3

3

219 m2

Located within the exclusive five star resort Puente Romano in the heart of the Golden Mile of Marbella, this duplex penthouse is one of the most exceptional properties currently on the market. An exquisitely styled three bedroom apartment surrounded by lush tropical gardens of Puente Romano's Andalusian Garden. Perfectly proportioned with three en-suite bedrooms and a spacious main living area. The property has a total built size of 218 m2 and two covered terraces. Entering the property on the main floor, the living area is open plan with floor to ceiling windows to flood the room with light. Leading effortlessly into the kitchen and dining area, a beautiful combination of contemporary design with the use of natural materials, including high quality appliances from Gaggenau and Miele. Taking the stairs up to the top floor, you can find another two spacious bedrooms, including the master suite. This bedroom has large wardrobes and an en-suite bathroom with walk-in shower and bathtub. An additional bedroom on this floor also has an en-suite bathroom and views out to the gardens. You can find the third double bedroom on the main floor, positioned to have privacy from the main living area. Decorated with a neutral palette and luxurious fabrics to create a cosy and calm space, this bedroom has it's own en-suite bathroom with walk-in shower creating a practical and functional space. The Puente Romano resort is located on Marbella's famous Golden Mile. With a village style layout and boutique feeling, it is a sought- after beachfront resort.