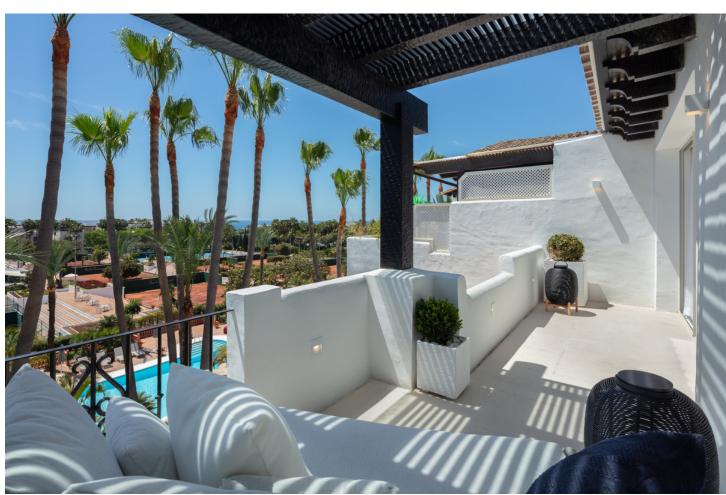

## Sales - Apartment - The Golden Mile 6.500.000€

The Golden Mile Apartment

Community: 14,400 EUR / year IBI: 2,573 EUR / year Rubbish: 185 EUR / year

3

3

219 m2

Located within the exclusive five star resort Puente Romano in the heart of the Golden Mile of Marbella, this duplex penthouse is one of the most exceptional properties currently on the market. An exquisitely styled three bedroom apartment surrounded by lush tropical gardens of Puente Romano's Andalusian Garden. Perfectly proportioned with three en-suite bedrooms and a spacious main living area. The property has a total built size of 218 m2 and two covered terraces. Entering the property on the main floor, the living area is open plan with floor to ceiling windows to flood the room with light. Leading effortlessly into the kitchen and dining area, a beautiful combination of contemporary design with the use of natural materials, including high quality appliances from Gaggenau and Miele. Taking the stairs up to the top floor, you can find another two spacious bedrooms, including the master suite. This bedroom has large wardrobes and an en-suite bathroom with walk-in shower and bathtub. An additional bedroom on this floor also has an en-suite bathroom and views out to the gardens. You can find the third double bedroom on the main floor, positioned to have privacy from the main living area. Decorated with a neutral palette and luxurious fabrics to create a cosy and calm space, this bedroom has it's own en-suite bathroom with walk-in shower creating a practical and functional space. The Puente Romano resort is located on Marbella's famous Golden Mile. With a village style layout and boutique feeling, it is a sought- after beachfront resort.