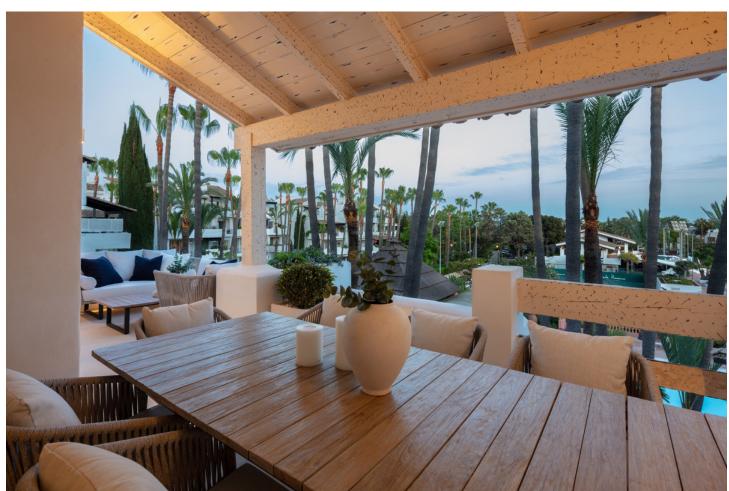

## Sales - Apartment - The Golden Mile 6.500.000€

The Golden Mile Apartment

Community: 14,400 EUR / year IBI: 2,573 EUR / year Rubbish: 185 EUR / year

3

3

219 m2

Located within the exclusive five star resort Puente Romano in the heart of the Golden Mile of Marbella, this duplex penthouse is one of the most exceptional properties currently on the market. An exquisitely styled three bedroom apartment surrounded by lush tropical gardens of Puente Romano's Andalusian Garden. Perfectly proportioned with three en-suite bedrooms and a spacious main living area. The property has a total built size of 218 m2 and two covered terraces. Entering the property on the main floor, the living area is open plan with floor to ceiling windows to flood the room with light. Leading effortlessly into the kitchen and dining area, a beautiful combination of contemporary design with the use of natural materials, including high quality appliances from Gaggenau and Miele. Taking the stairs up to the top floor, you can find another two spacious bedrooms, including the master suite. This bedroom has large wardrobes and an en-suite bathroom with walk-in shower and bathtub. An additional bedroom on this floor also has an en-suite bathroom and views out to the gardens. You can find the third double bedroom on the main floor, positioned to have privacy from the main living area. Decorated with a neutral palette and luxurious fabrics to create a cosy and calm space, this bedroom has it's own en-suite bathroom with walk-in shower creating a practical and functional space. The Puente Romano resort is located on Marbella's famous Golden Mile. With a village style layout and boutique feeling, it is a sought- after beachfront resort.