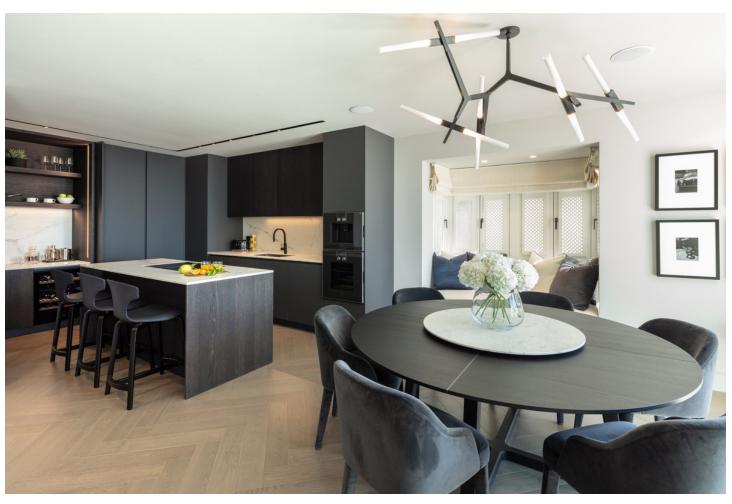

## Sales - Apartment - The Golden Mile 6.500.000€

The Golden Mile Apartment

Community: 14,400 EUR / year IBI: 2,573 EUR / year Rubbish: 185 EUR / year

3

3

219 m2

Located within the exclusive five star resort Puente Romano in the heart of the Golden Mile of Marbella, this duplex penthouse is one of the most exceptional properties currently on the market. An exquisitely styled three bedroom apartment surrounded by lush tropical gardens of Puente Romano's Andalusian Garden. Perfectly proportioned with three en-suite bedrooms and a spacious main living area. The property has a total built size of 218 m2 and two covered terraces. Entering the property on the main floor, the living area is open plan with floor to ceiling windows to flood the room with light. Leading effortlessly into the kitchen and dining area, a beautiful combination of contemporary design with the use of natural materials, including high quality appliances from Gaggenau and Miele. Taking the stairs up to the top floor, you can find another two spacious bedrooms, including the master suite. This bedroom has large wardrobes and an en-suite bathroom with walk-in shower and bathtub. An additional bedroom on this floor also has an en-suite bathroom and views out to the gardens. You can find the third double bedroom on the main floor, positioned to have privacy from the main living area. Decorated with a neutral palette and luxurious fabrics to create a cosy and calm space, this bedroom has it's own en-suite bathroom with walk-in shower creating a practical and functional space. The Puente Romano resort is located on Marbella's famous Golden Mile. With a village style layout and boutique feeling, it is a sought- after beachfront resort.