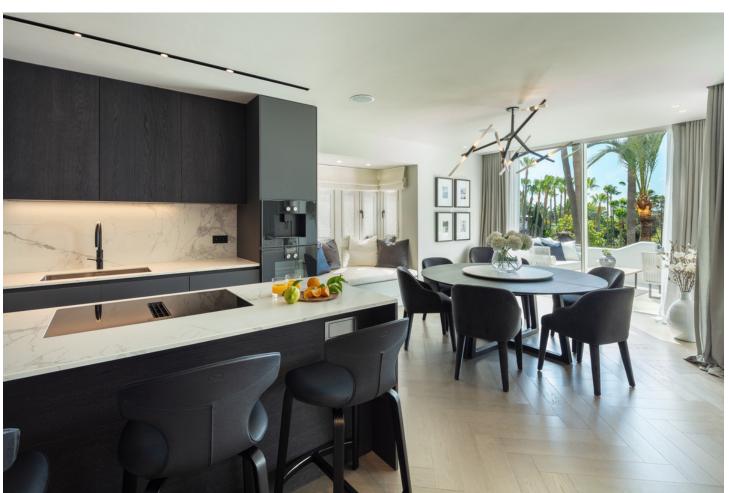

## Sales - Apartment - The Golden Mile 6.500.000€

The Golden Mile Apartment

Community: 14,400 EUR / year IBI: 2,573 EUR / year Rubbish: 185 EUR / year

3

3

219 m2

Located within the exclusive five star resort Puente Romano in the heart of the Golden Mile of Marbella, this duplex penthouse is one of the most exceptional properties currently on the market. An exquisitely styled three bedroom apartment surrounded by lush tropical gardens of Puente Romano's Andalusian Garden. Perfectly proportioned with three en-suite bedrooms and a spacious main living area. The property has a total built size of 218 m2 and two covered terraces. Entering the property on the main floor, the living area is open plan with floor to ceiling windows to flood the room with light. Leading effortlessly into the kitchen and dining area, a beautiful combination of contemporary design with the use of natural materials, including high quality appliances from Gaggenau and Miele. Taking the stairs up to the top floor, you can find another two spacious bedrooms, including the master suite. This bedroom has large wardrobes and an en-suite bathroom with walk-in shower and bathtub. An additional bedroom on this floor also has an en-suite bathroom and views out to the gardens. You can find the third double bedroom on the main floor, positioned to have privacy from the main living area. Decorated with a neutral palette and luxurious fabrics to create a cosy and calm space, this bedroom has it's own en-suite bathroom with walk-in shower creating a practical and functional space. The Puente Romano resort is located on Marbella's famous Golden Mile. With a village style layout and boutique feeling, it is a sought- after beachfront resort.