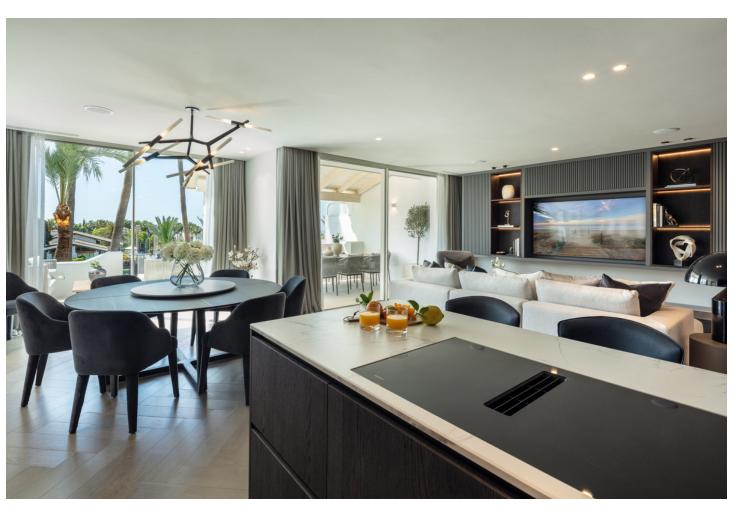

## Sales - Apartment - The Golden Mile 6.500.000€

The Golden Mile Apartment

Community: 14,400 EUR / year IBI: 2,573 EUR / year Rubbish: 185 EUR / year

3

3

219 m2

Located within the exclusive five star resort Puente Romano in the heart of the Golden Mile of Marbella, this duplex penthouse is one of the most exceptional properties currently on the market. An exquisitely styled three bedroom apartment surrounded by lush tropical gardens of Puente Romano's Andalusian Garden. Perfectly proportioned with three en-suite bedrooms and a spacious main living area. The property has a total built size of 218 m2 and two covered terraces. Entering the property on the main floor, the living area is open plan with floor to ceiling windows to flood the room with light. Leading effortlessly into the kitchen and dining area, a beautiful combination of contemporary design with the use of natural materials, including high quality appliances from Gaggenau and Miele. Taking the stairs up to the top floor, you can find another two spacious bedrooms, including the master suite. This bedroom has large wardrobes and an en-suite bathroom with walk-in shower and bathtub. An additional bedroom on this floor also has an en-suite bathroom and views out to the gardens. You can find the third double bedroom on the main floor, positioned to have privacy from the main living area. Decorated with a neutral palette and luxurious fabrics to create a cosy and calm space, this bedroom has it's own en-suite bathroom with walk-in shower creating a practical and functional space. The Puente Romano resort is located on Marbella's famous Golden Mile. With a village style layout and boutique feeling, it is a sought- after beachfront resort.