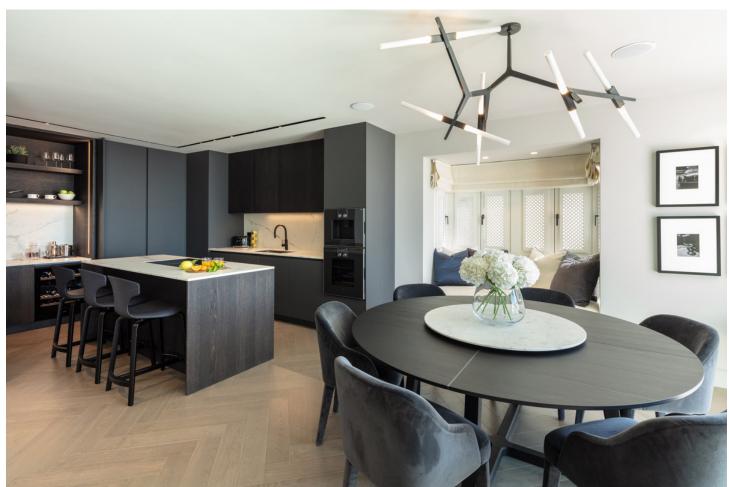

## Sales - Apartment - The Golden Mile 6.500.000€

The Golden Mile Apartment

Community: 14,400 EUR / year IBI: 2,573 EUR / year Rubbish: 185 EUR / year

3

3

219 m2

Located within the exclusive five star resort Puente Romano in the heart of the Golden Mile of Marbella, this duplex penthouse is one of the most exceptional properties currently on the market. An exquisitely styled three bedroom apartment surrounded by lush tropical gardens of Puente Romano's Andalusian Garden. Perfectly proportioned with three en-suite bedrooms and a spacious main living area. The property has a total built size of 218 m2 and two covered terraces. Entering the property on the main floor, the living area is open plan with floor to ceiling windows to flood the room with light. Leading effortlessly into the kitchen and dining area, a beautiful combination of contemporary design with the use of natural materials, including high quality appliances from Gaggenau and Miele. Taking the stairs up to the top floor, you can find another two spacious bedrooms, including the master suite. This bedroom has large wardrobes and an en-suite bathroom with walk-in shower and bathtub. An additional bedroom on this floor also has an en-suite bathroom and views out to the gardens. You can find the third double bedroom on the main floor, positioned to have privacy from the main living area. Decorated with a neutral palette and luxurious fabrics to create a cosy and calm space, this bedroom has it's own en-suite bathroom with walk-in shower creating a practical and functional space. The Puente Romano resort is located on Marbella's famous Golden Mile. With a village style layout and boutique feeling, it is a sought- after beachfront resort.