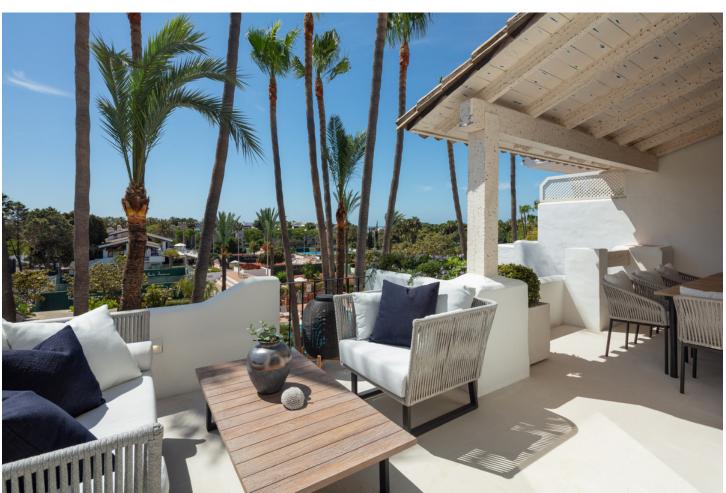

## Sales - Apartment - The Golden Mile 6.500.000€

The Golden Mile Apartment

Community: 14,400 EUR / year IBI: 2,573 EUR / year Rubbish: 185 EUR / year

3

3

219 m2

Located within the exclusive five star resort Puente Romano in the heart of the Golden Mile of Marbella, this duplex penthouse is one of the most exceptional properties currently on the market. An exquisitely styled three bedroom apartment surrounded by lush tropical gardens of Puente Romano's Andalusian Garden. Perfectly proportioned with three en-suite bedrooms and a spacious main living area. The property has a total built size of 218 m2 and two covered terraces. Entering the property on the main floor, the living area is open plan with floor to ceiling windows to flood the room with light. Leading effortlessly into the kitchen and dining area, a beautiful combination of contemporary design with the use of natural materials, including high quality appliances from Gaggenau and Miele. Taking the stairs up to the top floor, you can find another two spacious bedrooms, including the master suite. This bedroom has large wardrobes and an en-suite bathroom with walk-in shower and bathtub. An additional bedroom on this floor also has an en-suite bathroom and views out to the gardens. You can find the third double bedroom on the main floor, positioned to have privacy from the main living area. Decorated with a neutral palette and luxurious fabrics to create a cosy and calm space, this bedroom has it's own en-suite bathroom with walk-in shower creating a practical and functional space. The Puente Romano resort is located on Marbella's famous Golden Mile. With a village style layout and boutique feeling, it is a sought- after beachfront resort.