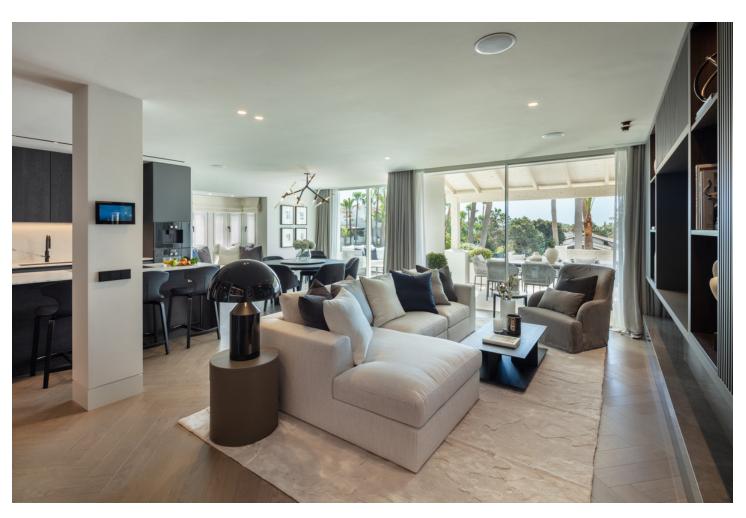

## Sales - Apartment - The Golden Mile 6.500.000€

The Golden Mile Apartment

Community: 14,400 EUR / year IBI: 2,573 EUR / year Rubbish: 185 EUR / year

3

3

219 m2

Located within the exclusive five star resort Puente Romano in the heart of the Golden Mile of Marbella, this duplex penthouse is one of the most exceptional properties currently on the market. An exquisitely styled three bedroom apartment surrounded by lush tropical gardens of Puente Romano's Andalusian Garden. Perfectly proportioned with three en-suite bedrooms and a spacious main living area. The property has a total built size of 218 m2 and two covered terraces. Entering the property on the main floor, the living area is open plan with floor to ceiling windows to flood the room with light. Leading effortlessly into the kitchen and dining area, a beautiful combination of contemporary design with the use of natural materials, including high quality appliances from Gaggenau and Miele. Taking the stairs up to the top floor, you can find another two spacious bedrooms, including the master suite. This bedroom has large wardrobes and an en-suite bathroom with walk-in shower and bathtub. An additional bedroom on this floor also has an en-suite bathroom and views out to the gardens. You can find the third double bedroom on the main floor, positioned to have privacy from the main living area. Decorated with a neutral palette and luxurious fabrics to create a cosy and calm space, this bedroom has it's own en-suite bathroom with walk-in shower creating a practical and functional space. The Puente Romano resort is located on Marbella's famous Golden Mile. With a village style layout and boutique feeling, it is a sought- after beachfront resort.