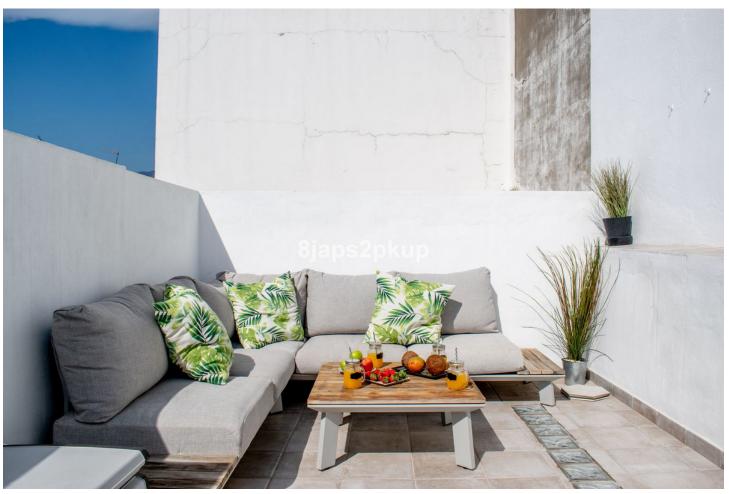

## Sales - Apartment - Estepona 295.000€

**Estepona** Apartment

IBI: 350 EUR / year Rubbish: 110 EUR / year

1

1

47 m2

Recently returned to market. Fully renovated luxury 'loft' style penthouse apartment in the Old Town of Estepona. This property was lovingly renovated by the current owners only a few years ago. No expense was spared in the renovation and is only being sold now as it is surplus to requirements. The property was designed and renovated maintaining the charm and feel of a Casa Mata that few properties in the Old Town have. The property features for example a beautiful, original wooden beamed roof that are hard to find now, that has been renovated and insulated. The property is officially a 2 bedroom apartment but has been maintained as a stylish 1 bed with an option to have 2 bedrooms, utilizing a concertina door and a Murphy bed comfortably sleeping 4 people as and when required. Located in a great location just a few metres away from Flower Square, the San Luis market and some 180 m from the beach. Parking and even a supermarket just a few steps away. A unique property. Viewing highly recommended.

| Setting Town Beachside Close To Shops Close To Schools Close To Marina | Orientation South                                  | <b>Condition</b> Excellent                        | Climate Control Air Conditioning |
|------------------------------------------------------------------------|----------------------------------------------------|---------------------------------------------------|----------------------------------|
| Views Mountain Urban Street                                            | Features Private Terrace Double Glazing            | Furniture Fully Furnished                         | <b>Kitchen</b> Fully Fitted      |
| Parking Street                                                         | Utilities  Electricity  Drinkable Water  Telephone | Category Holiday Homes Luxury Resale Contemporary |                                  |