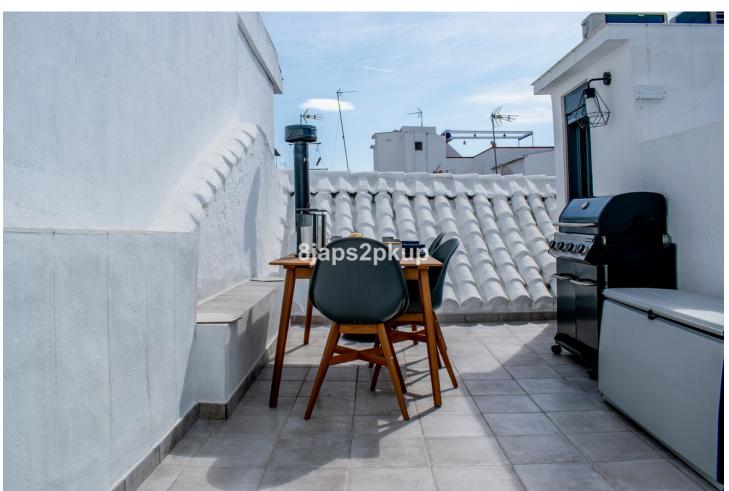

## Sales - Apartment - Estepona 295.000€

**Estepona** Apartment

IBI: 350 EUR / year Rubbish: 110 EUR / year

1

1

47 m2

Recently returned to market. Fully renovated luxury 'loft' style penthouse apartment in the Old Town of Estepona. This property was lovingly renovated by the current owners only a few years ago. No expense was spared in the renovation and is only being sold now as it is surplus to requirements. The property was designed and renovated maintaining the charm and feel of a Casa Mata that few properties in the Old Town have. The property features for example a beautiful, original wooden beamed roof that are hard to find now, that has been renovated and insulated. The property is officially a 2 bedroom apartment but has been maintained as a stylish 1 bed with an option to have 2 bedrooms, utilizing a concertina door and a Murphy bed comfortably sleeping 4 people as and when required. Located in a great location just a few metres away from Flower Square, the San Luis market and some 180 m from the beach. Parking and even a supermarket just a few steps away. A unique property. Viewing highly recommended.

| Setting Town Beachside Close To Shops Close To Schools Close To Marina | Orientation South                                  | <b>Condition</b> Excellent                        | Climate Control Air Conditioning |
|------------------------------------------------------------------------|----------------------------------------------------|---------------------------------------------------|----------------------------------|
| Views Mountain Urban Street                                            | Features Private Terrace Double Glazing            | Furniture Fully Furnished                         | <b>Kitchen</b> Fully Fitted      |
| Parking Street                                                         | Utilities  Electricity  Drinkable Water  Telephone | Category Holiday Homes Luxury Resale Contemporary |                                  |