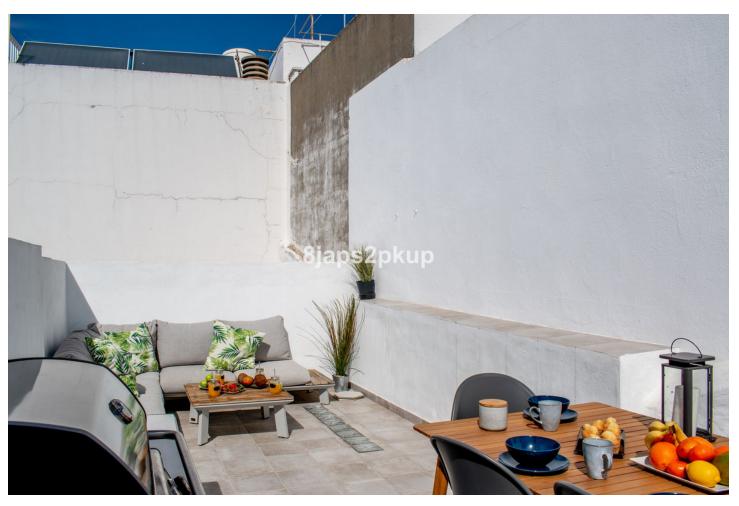

## Sales - Apartment - Estepona 295.000€

**Estepona** Apartment

IBI: 350 EUR / year Rubbish: 110 EUR / year

1

1

47 m2

Recently returned to market. Fully renovated luxury 'loft' style penthouse apartment in the Old Town of Estepona. This property was lovingly renovated by the current owners only a few years ago. No expense was spared in the renovation and is only being sold now as it is surplus to requirements. The property was designed and renovated maintaining the charm and feel of a Casa Mata that few properties in the Old Town have. The property features for example a beautiful, original wooden beamed roof that are hard to find now, that has been renovated and insulated. The property is officially a 2 bedroom apartment but has been maintained as a stylish 1 bed with an option to have 2 bedrooms, utilizing a concertina door and a Murphy bed comfortably sleeping 4 people as and when required. Located in a great location just a few metres away from Flower Square, the San Luis market and some 180 m from the beach. Parking and even a supermarket just a few steps away. A unique property. Viewing highly recommended.

| Setting Town Beachside Close To Shops Close To Schools Close To Marina | Orientation South                                  | <b>Condition</b> Excellent                        | Climate Control Air Conditioning |
|------------------------------------------------------------------------|----------------------------------------------------|---------------------------------------------------|----------------------------------|
| Views Mountain Urban Street                                            | Features Private Terrace Double Glazing            | Furniture Fully Furnished                         | <b>Kitchen</b> Fully Fitted      |
| Parking Street                                                         | Utilities  Electricity  Drinkable Water  Telephone | Category Holiday Homes Luxury Resale Contemporary |                                  |