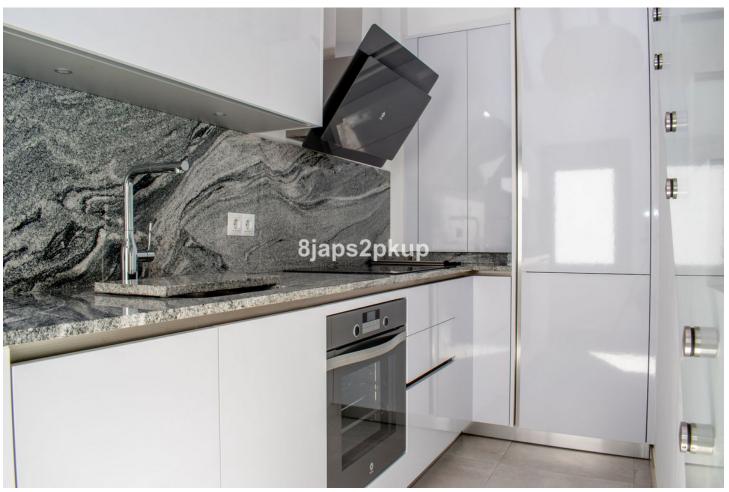

## Sales - Apartment - Estepona 295.000€

**Estepona** Apartment

IBI: 350 EUR / year Rubbish: 110 EUR / year

1

1

47 m2

Recently returned to market. Fully renovated luxury 'loft' style penthouse apartment in the Old Town of Estepona. This property was lovingly renovated by the current owners only a few years ago. No expense was spared in the renovation and is only being sold now as it is surplus to requirements. The property was designed and renovated maintaining the charm and feel of a Casa Mata that few properties in the Old Town have. The property features for example a beautiful, original wooden beamed roof that are hard to find now, that has been renovated and insulated. The property is officially a 2 bedroom apartment but has been maintained as a stylish 1 bed with an option to have 2 bedrooms, utilizing a concertina door and a Murphy bed comfortably sleeping 4 people as and when required. Located in a great location just a few metres away from Flower Square, the San Luis market and some 180 m from the beach. Parking and even a supermarket just a few steps away. A unique property. Viewing highly recommended.

| Setting Town Beachside Close To Shops Close To Schools Close To Marina | Orientation South                                  | <b>Condition</b> Excellent                        | Climate Control Air Conditioning |
|------------------------------------------------------------------------|----------------------------------------------------|---------------------------------------------------|----------------------------------|
| Views Mountain Urban Street                                            | Features Private Terrace Double Glazing            | Furniture Fully Furnished                         | <b>Kitchen</b> Fully Fitted      |
| Parking Street                                                         | Utilities  Electricity  Drinkable Water  Telephone | Category Holiday Homes Luxury Resale Contemporary |                                  |