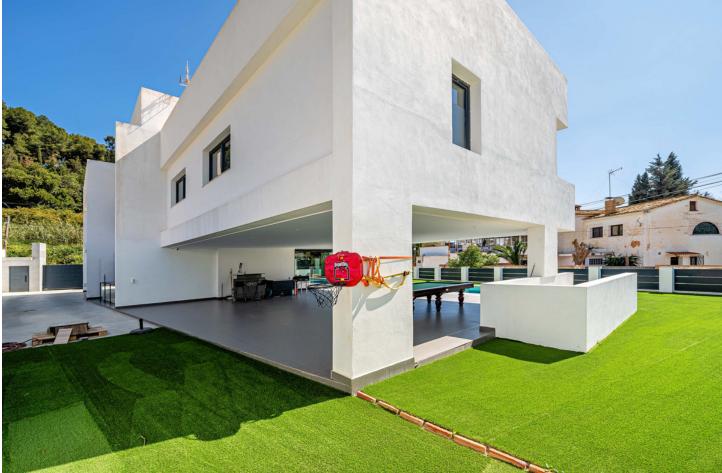

## Torremolinos

House

Designed with a contemporary layout and a generous internal space, this south-facing villa is built on 3 levels consisting of basement, ground floor, first floor and features, besides, a rooftop solarium. The ground floor comprises large open plan living area with dining room, modern fully-equipped kitchen with island and a guest toilet. The living area, with huge windows and double-height ceilings, opens out to the porch connected to the garden with a swimming pool. The first floor is reached by a staircase that leads to the sleeping area consisting of 3 bedrooms with en-suite bathrooms. The master bedroom incorporates an ample walk-in closet. One of the bedrooms can be transformed into 2 bedrooms. The basement hosts an extensive open plan living space that can serve for multiple purposes including games area, office and much more. There is also a bathroom with shower on this level. Situated at the entrance of Torremolinos and only 5 minutes' drive from Malaga international airport, the property enjoys excellent communications and proximity of diverse restaurants, commercial centres and a wide range of other amenities. The beach is just a 15-minute stroll away.

Setting Beachside Close To Schools

Climate Control Air Conditioning Fireplace

Garden YPrivate

Category Luxury Orientation South

Security

Electric Blinds

Entry Phone Alarm System Condition Excellent

Features Covered Terrace Fitted Wardrobes Near Transport Private Terrace Solarium Satellite TV Gym Games Room Ensuite Bathroom Wood Flooring Barbeque Double Glazing Parking Private Pool Private