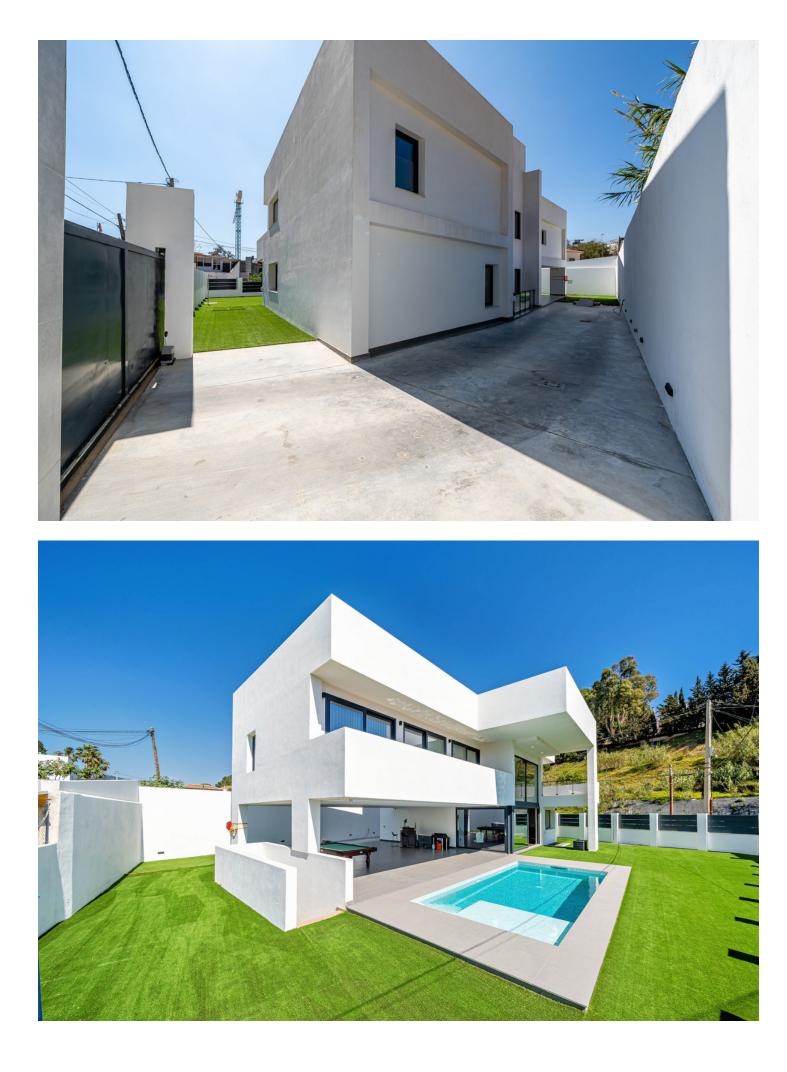

## Torremolinos

House

Designed with a contemporary layout and a generous internal space, this south-facing villa is built on 3 levels consisting of basement, ground floor, first floor and features, besides, a rooftop solarium. The ground floor comprises large open plan living area with dining room, modern fully-equipped kitchen with island and a guest toilet. The living area, with huge windows and double-height ceilings, opens out to the porch connected to the garden with a swimming pool. The first floor is reached by a staircase that leads to the sleeping area consisting of 3 bedrooms with en-suite bathrooms. The master bedroom incorporates an ample walk-in closet. One of the bedrooms can be transformed into 2 bedrooms. The basement hosts an extensive open plan living space that can serve for multiple purposes including games area, office and much more. There is also a bathroom with shower on this level. Situated at the entrance of Torremolinos and only 5 minutes' drive from Malaga international airport, the property enjoys excellent communications and proximity of diverse restaurants, commercial centres and a wide range of other amenities. The beach is just a 15-minute stroll away.