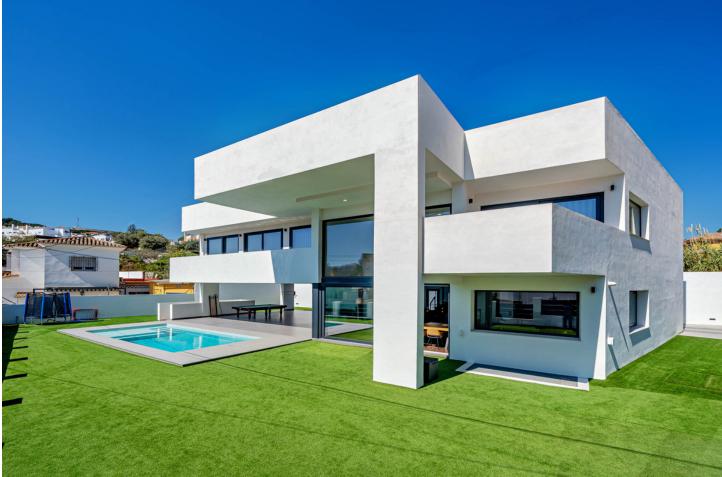

## Torremolinos

House

Designed with a contemporary layout and a generous internal space, this south-facing villa is built on 3 levels consisting of basement, ground floor, first floor and features, besides, a rooftop solarium. The ground floor comprises large open plan living area with dining room, modern fully-equipped kitchen with island and a guest toilet. The living area, with huge windows and double-height ceilings, opens out to the porch connected to the garden with a swimming pool. The first floor is reached by a staircase that leads to the sleeping area consisting of 3 bedrooms with en-suite bathrooms. The master bedroom incorporates an ample walk-in closet. One of the bedrooms can be transformed into 2 bedrooms. The basement hosts an extensive open plan living space that can serve for multiple purposes including games area, office and much more. There is also a bathroom with shower on this level. Situated at the entrance of Torremolinos and only 5 minutes' drive from Malaga international airport, the property enjoys excellent communications and proximity of diverse restaurants, commercial centres and a wide range of other amenities. The beach is just a 15-minute stroll away.