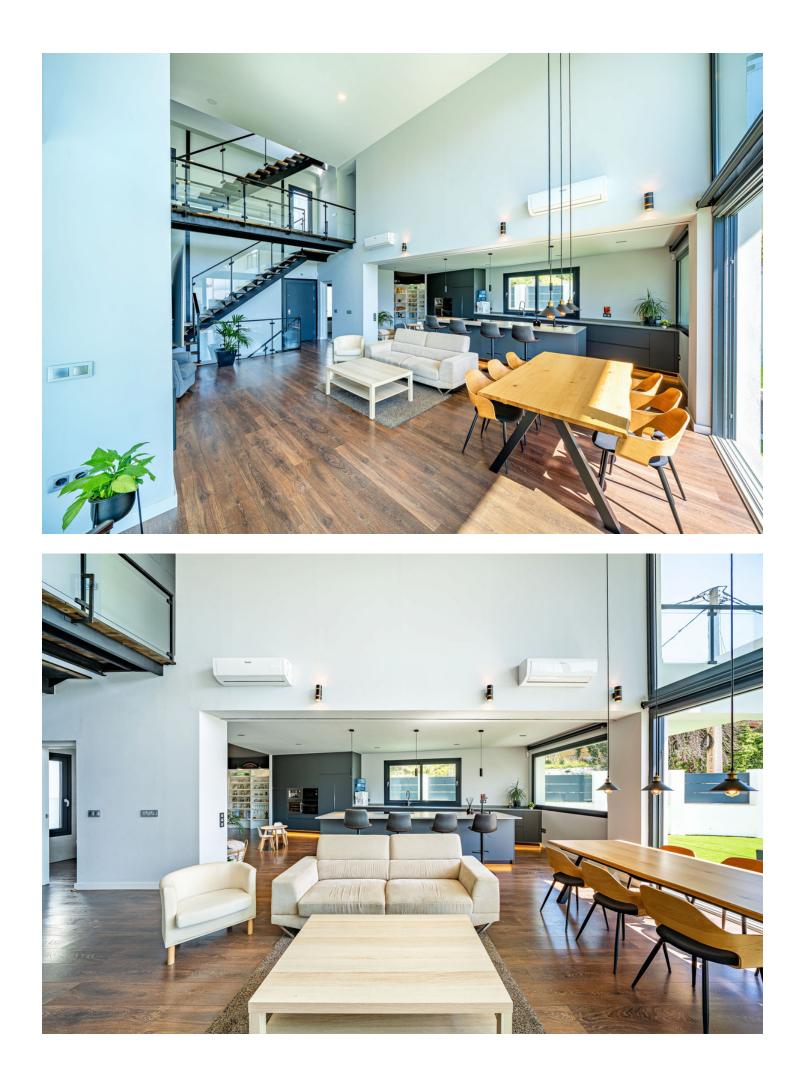

## Torremolinos

House

Designed with a contemporary layout and a generous internal space, this south-facing villa is built on 3 levels consisting of basement, ground floor, first floor and features, besides, a rooftop solarium. The ground floor comprises large open plan living area with dining room, modern fully-equipped kitchen with island and a guest toilet. The living area, with huge windows and double-height ceilings, opens out to the porch connected to the garden with a swimming pool. The first floor is reached by a staircase that leads to the sleeping area consisting of 3 bedrooms with en-suite bathrooms. The master bedroom incorporates an ample walk-in closet. One of the bedrooms can be transformed into 2 bedrooms. The basement hosts an extensive open plan living space that can serve for multiple purposes including games area, office and much more. There is also a bathroom with shower on this level. Situated at the entrance of Torremolinos and only 5 minutes' drive from Malaga international airport, the property enjoys excellent communications and proximity of diverse restaurants, commercial centres and a wide range of other amenities. The beach is just a 15-minute stroll away.