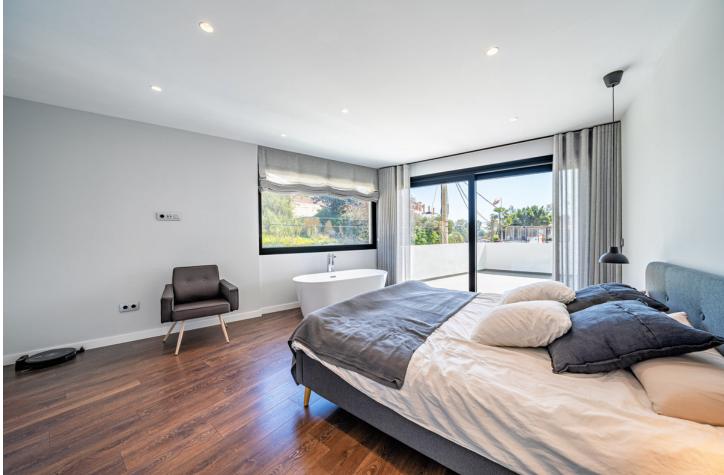

## Torremolinos

House

Designed with a contemporary layout and a generous internal space, this south-facing villa is built on 3 levels consisting of basement, ground floor, first floor and features, besides, a rooftop solarium. The ground floor comprises large open plan living area with dining room, modern fully-equipped kitchen with island and a guest toilet. The living area, with huge windows and double-height ceilings, opens out to the porch connected to the garden with a swimming pool. The first floor is reached by a staircase that leads to the sleeping area consisting of 3 bedrooms with en-suite bathrooms. The master bedroom incorporates an ample walk-in closet. One of the bedrooms can be transformed into 2 bedrooms. The basement hosts an extensive open plan living space that can serve for multiple purposes including games area, office and much more. There is also a bathroom with shower on this level. Situated at the entrance of Torremolinos and only 5 minutes' drive from Malaga international airport, the property enjoys excellent communications and proximity of diverse restaurants, commercial centres and a wide range of other amenities. The beach is just a 15-minute stroll away.