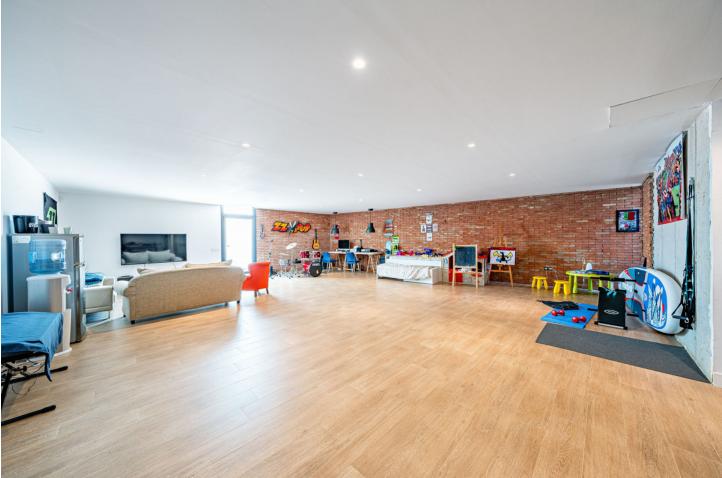

## Torremolinos

House

Designed with a contemporary layout and a generous internal space, this south-facing villa is built on 3 levels consisting of basement, ground floor, first floor and features, besides, a rooftop solarium. The ground floor comprises large open plan living area with dining room, modern fully-equipped kitchen with island and a guest toilet. The living area, with huge windows and double-height ceilings, opens out to the porch connected to the garden with a swimming pool. The first floor is reached by a staircase that leads to the sleeping area consisting of 3 bedrooms with en-suite bathrooms. The master bedroom incorporates an ample walk-in closet. One of the bedrooms can be transformed into 2 bedrooms. The basement hosts an extensive open plan living space that can serve for multiple purposes including games area, office and much more. There is also a bathroom with shower on this level. Situated at the entrance of Torremolinos and only 5 minutes' drive from Malaga international airport, the property enjoys excellent communications and proximity of diverse restaurants, commercial centres and a wide range of other amenities. The beach is just a 15-minute stroll away.