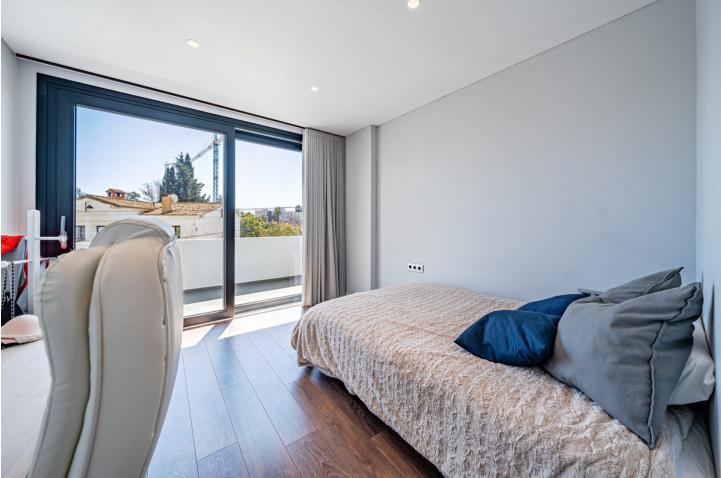

## Torremolinos

House

Designed with a contemporary layout and a generous internal space, this south-facing villa is built on 3 levels consisting of basement, ground floor, first floor and features, besides, a rooftop solarium. The ground floor comprises large open plan living area with dining room, modern fully-equipped kitchen with island and a guest toilet. The living area, with huge windows and double-height ceilings, opens out to the porch connected to the garden with a swimming pool. The first floor is reached by a staircase that leads to the sleeping area consisting of 3 bedrooms with en-suite bathrooms. The master bedroom incorporates an ample walk-in closet. One of the bedrooms can be transformed into 2 bedrooms. The basement hosts an extensive open plan living space that can serve for multiple purposes including games area, office and much more. There is also a bathroom with shower on this level. Situated at the entrance of Torremolinos and only 5 minutes' drive from Malaga international airport, the property enjoys excellent communications and proximity of diverse restaurants, commercial centres and a wide range of other amenities. The beach is just a 15-minute stroll away.