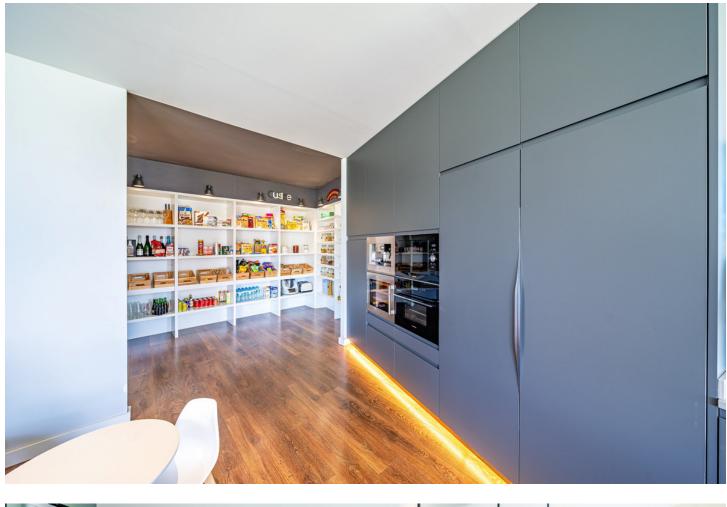

## Torremolinos

House

Designed with a contemporary layout and a generous internal space, this south-facing villa is built on 3 levels consisting of basement, ground floor, first floor and features, besides, a rooftop solarium. The ground floor comprises large open plan living area with dining room, modern fully-equipped kitchen with island and a guest toilet. The living area, with huge windows and double-height ceilings, opens out to the porch connected to the garden with a swimming pool. The first floor is reached by a staircase that leads to the sleeping area consisting of 3 bedrooms with en-suite bathrooms. The master bedroom incorporates an ample walk-in closet. One of the bedrooms can be transformed into 2 bedrooms. The basement hosts an extensive open plan living space that can serve for multiple purposes including games area, office and much more. There is also a bathroom with shower on this level. Situated at the entrance of Torremolinos and only 5 minutes' drive from Malaga international airport, the property enjoys excellent communications and proximity of diverse restaurants, commercial centres and a wide range of other amenities. The beach is just a 15-minute stroll away.

Kitchen Partially Fitted

Utilities V Telephone