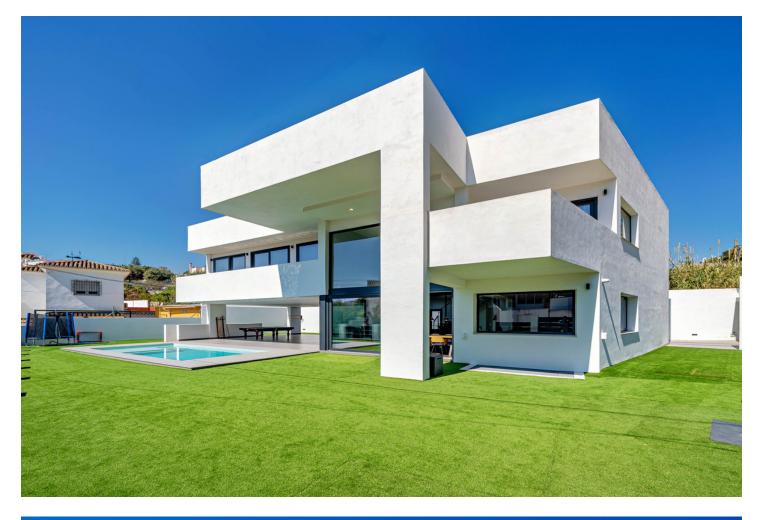

## Torremolinos

House

Designed with a contemporary layout and a generous internal space, this south-facing villa is built on 3 levels consisting of basement, ground floor, first floor and features, besides, a rooftop solarium. The ground floor comprises large open plan living area with dining room, modern fully-equipped kitchen with island and a guest toilet. The living area, with huge windows and double-height ceilings, opens out to the porch connected to the garden with a swimming pool. The first floor is reached by a staircase that leads to the sleeping area consisting of 3 bedrooms with en-suite bathrooms. The master bedroom incorporates an ample walk-in closet. One of the bedrooms can be transformed into 2 bedrooms. The basement hosts an extensive open plan living space that can serve for multiple purposes including games area, office and much more. There is also a bathroom with shower on this level. Situated at the entrance of Torremolinos and only 5 minutes' drive from Malaga international airport, the property enjoys excellent communications and proximity of diverse restaurants, commercial centres and a wide range of other amenities. The beach is just a 15-minute stroll away.