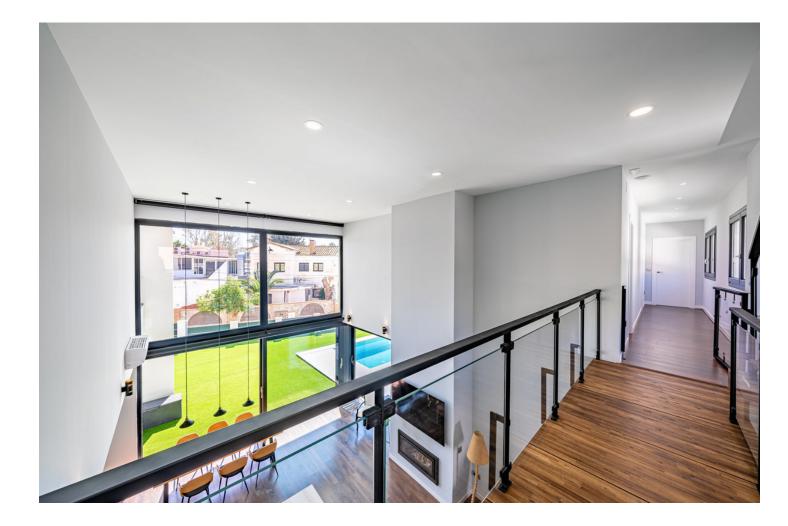

## Torremolinos

House

Designed with a contemporary layout and a generous internal space, this south-facing villa is built on 3 levels consisting of basement, ground floor, first floor and features, besides, a rooftop solarium. The ground floor comprises large open plan living area with dining room, modern fully-equipped kitchen with island and a guest toilet. The living area, with huge windows and double-height ceilings, opens out to the porch connected to the garden with a swimming pool. The first floor is reached by a staircase that leads to the sleeping area consisting of 3 bedrooms with en-suite bathrooms. The master bedroom incorporates an ample walk-in closet. One of the bedrooms can be transformed into 2 bedrooms. The basement hosts an extensive open plan living space that can serve for multiple purposes including games area, office and much more. There is also a bathroom with shower on this level. Situated at the entrance of Torremolinos and only 5 minutes' drive from Malaga international airport, the property enjoys excellent communications and proximity of diverse restaurants, commercial centres and a wide range of other amenities. The beach is just a 15-minute stroll away.