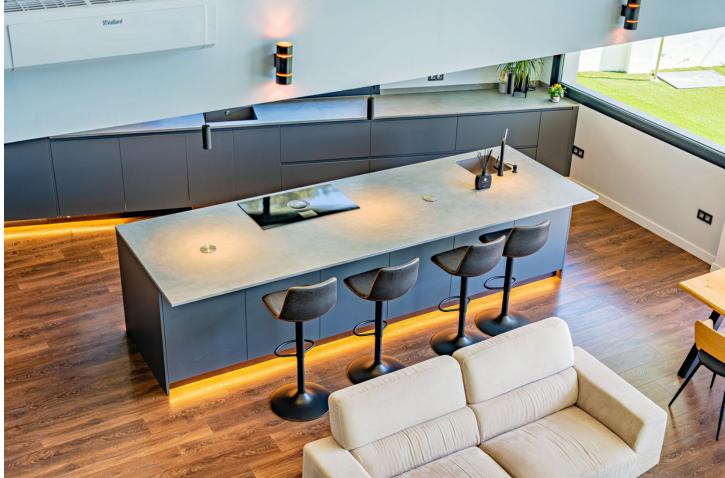

## Torremolinos

House

Designed with a contemporary layout and a generous internal space, this south-facing villa is built on 3 levels consisting of basement, ground floor, first floor and features, besides, a rooftop solarium. The ground floor comprises large open plan living area with dining room, modern fully-equipped kitchen with island and a guest toilet. The living area, with huge windows and double-height ceilings, opens out to the porch connected to the garden with a swimming pool. The first floor is reached by a staircase that leads to the sleeping area consisting of 3 bedrooms with en-suite bathrooms. The master bedroom incorporates an ample walk-in closet. One of the bedrooms can be transformed into 2 bedrooms. The basement hosts an extensive open plan living space that can serve for multiple purposes including games area, office and much more. There is also a bathroom with shower on this level. Situated at the entrance of Torremolinos and only 5 minutes' drive from Malaga international airport, the property enjoys excellent communications and proximity of diverse restaurants, commercial centres and a wide range of other amenities. The beach is just a 15-minute stroll away.

Kitchen Partially Fitted

Utilities V Telephone