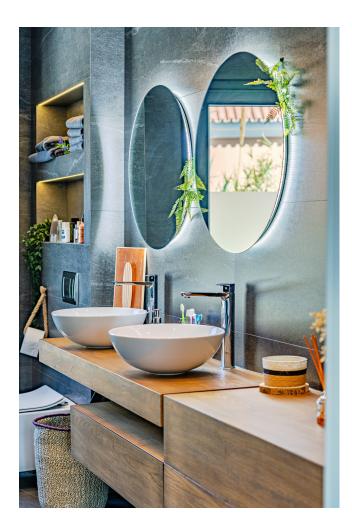

## Torremolinos

House

Designed with a contemporary layout and a generous internal space, this south-facing villa is built on 3 levels consisting of basement, ground floor, first floor and features, besides, a rooftop solarium. The ground floor comprises large open plan living area with dining room, modern fully-equipped kitchen with island and a guest toilet. The living area, with huge windows and double-height ceilings, opens out to the porch connected to the garden with a swimming pool. The first floor is reached by a staircase that leads to the sleeping area consisting of 3 bedrooms with en-suite bathrooms. The master bedroom incorporates an ample walk-in closet. One of the bedrooms can be transformed into 2 bedrooms. The basement hosts an extensive open plan living space that can serve for multiple purposes including games area, office and much more. There is also a bathroom with shower on this level. Situated at the entrance of Torremolinos and only 5 minutes' drive from Malaga international airport, the property enjoys excellent communications and proximity of diverse restaurants, commercial centres and a wide range of other amenities. The beach is just a 15-minute stroll away.