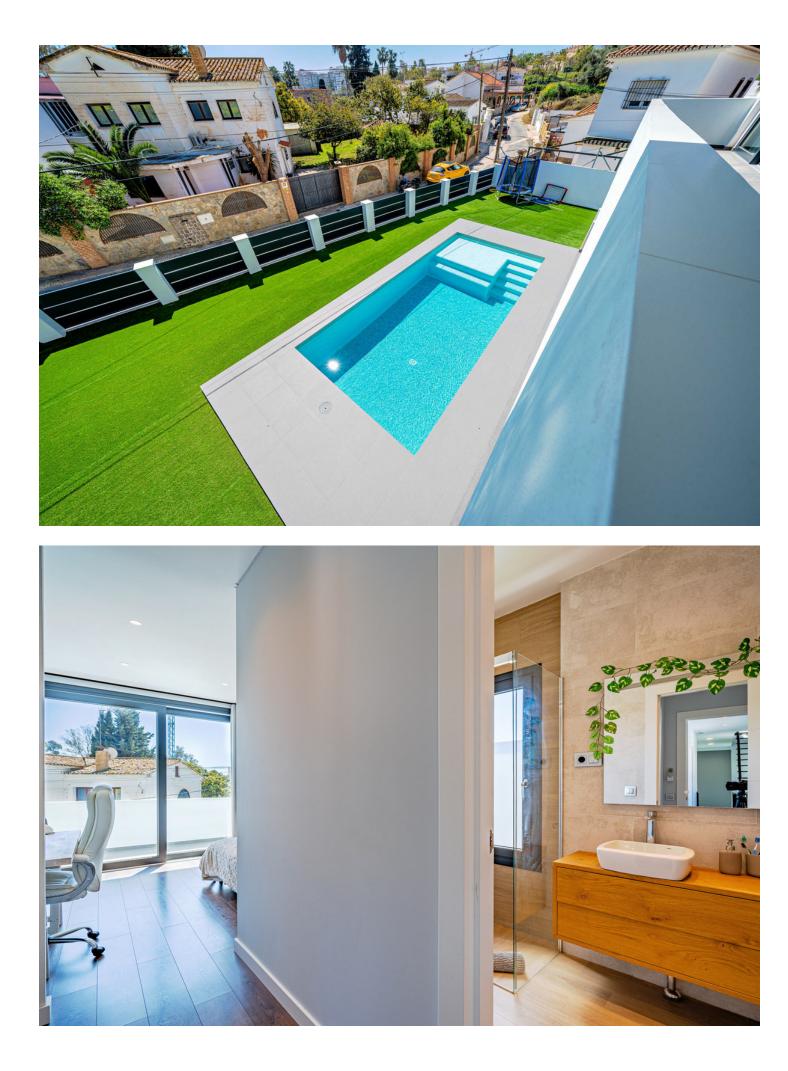

## Torremolinos

House

Designed with a contemporary layout and a generous internal space, this south-facing villa is built on 3 levels consisting of basement, ground floor, first floor and features, besides, a rooftop solarium. The ground floor comprises large open plan living area with dining room, modern fully-equipped kitchen with island and a guest toilet. The living area, with huge windows and double-height ceilings, opens out to the porch connected to the garden with a swimming pool. The first floor is reached by a staircase that leads to the sleeping area consisting of 3 bedrooms with en-suite bathrooms. The master bedroom incorporates an ample walk-in closet. One of the bedrooms can be transformed into 2 bedrooms. The basement hosts an extensive open plan living space that can serve for multiple purposes including games area, office and much more. There is also a bathroom with shower on this level. Situated at the entrance of Torremolinos and only 5 minutes' drive from Malaga international airport, the property enjoys excellent communications and proximity of diverse restaurants, commercial centres and a wide range of other amenities. The beach is just a 15-minute stroll away.

Setting Beachside Close To Schools

Climate Control Air Conditioning Fireplace

Garden YPrivate

Category Luxury Orientation South

Security

Electric Blinds

Entry Phone Alarm System Condition Excellent

Features Covered Terrace Fitted Wardrobes Near Transport Private Terrace Solarium Satellite TV Gym Games Room Ensuite Bathroom Wood Flooring Barbeque Double Glazing Parking Private Pool Private