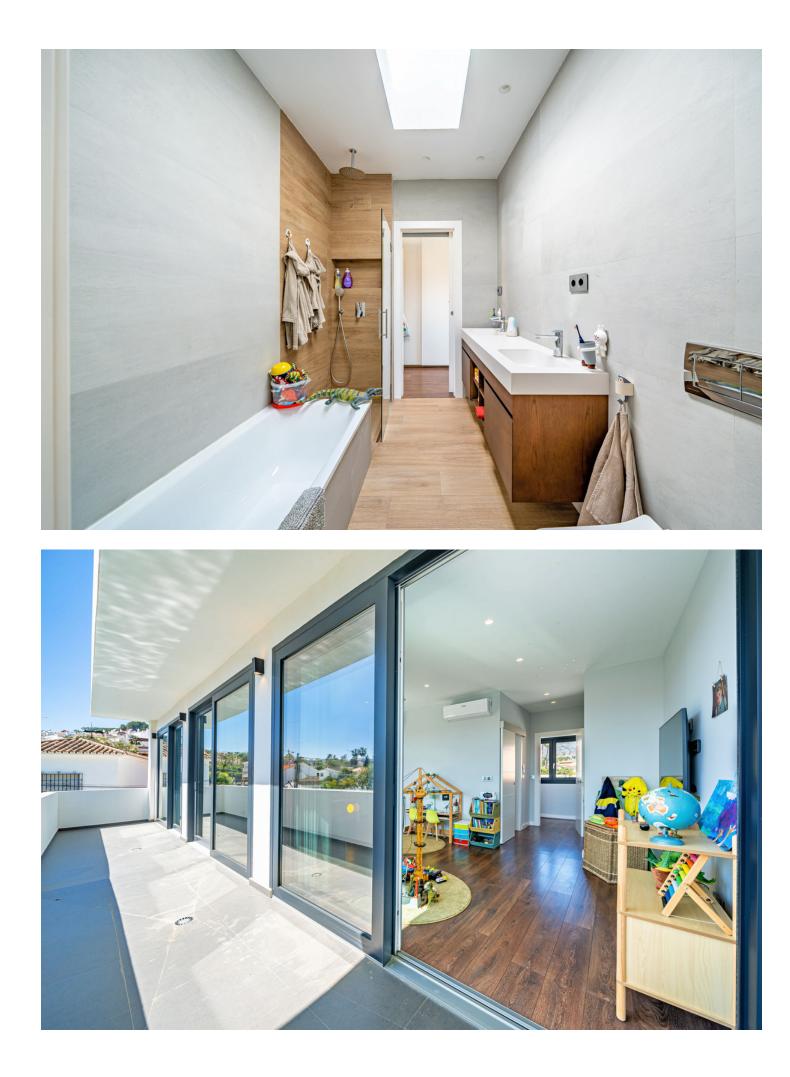

## Torremolinos

House

Designed with a contemporary layout and a generous internal space, this south-facing villa is built on 3 levels consisting of basement, ground floor, first floor and features, besides, a rooftop solarium. The ground floor comprises large open plan living area with dining room, modern fully-equipped kitchen with island and a guest toilet. The living area, with huge windows and double-height ceilings, opens out to the porch connected to the garden with a swimming pool. The first floor is reached by a staircase that leads to the sleeping area consisting of 3 bedrooms with en-suite bathrooms. The master bedroom incorporates an ample walk-in closet. One of the bedrooms can be transformed into 2 bedrooms. The basement hosts an extensive open plan living space that can serve for multiple purposes including games area, office and much more. There is also a bathroom with shower on this level. Situated at the entrance of Torremolinos and only 5 minutes' drive from Malaga international airport, the property enjoys excellent communications and proximity of diverse restaurants, commercial centres and a wide range of other amenities. The beach is just a 15-minute stroll away.