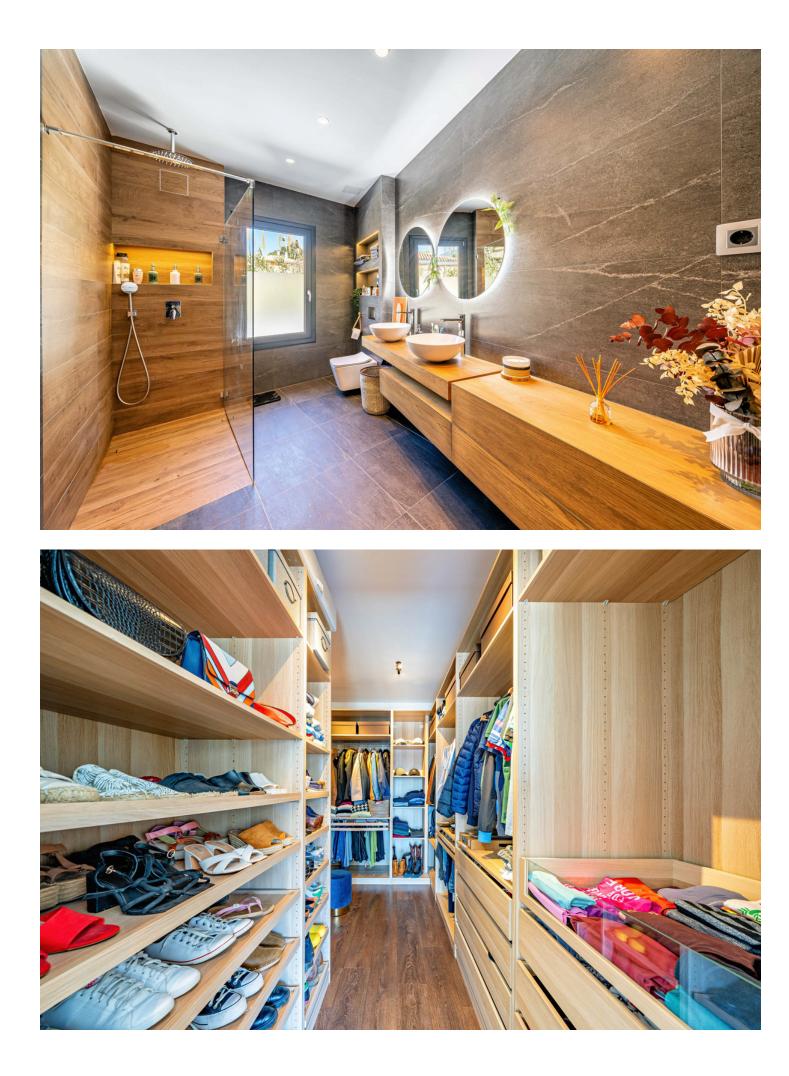

## Torremolinos

House

Designed with a contemporary layout and a generous internal space, this south-facing villa is built on 3 levels consisting of basement, ground floor, first floor and features, besides, a rooftop solarium. The ground floor comprises large open plan living area with dining room, modern fully-equipped kitchen with island and a guest toilet. The living area, with huge windows and double-height ceilings, opens out to the porch connected to the garden with a swimming pool. The first floor is reached by a staircase that leads to the sleeping area consisting of 3 bedrooms with en-suite bathrooms. The master bedroom incorporates an ample walk-in closet. One of the bedrooms can be transformed into 2 bedrooms. The basement hosts an extensive open plan living space that can serve for multiple purposes including games area, office and much more. There is also a bathroom with shower on this level. Situated at the entrance of Torremolinos and only 5 minutes' drive from Malaga international airport, the property enjoys excellent communications and proximity of diverse restaurants, commercial centres and a wide range of other amenities. The beach is just a 15-minute stroll away.