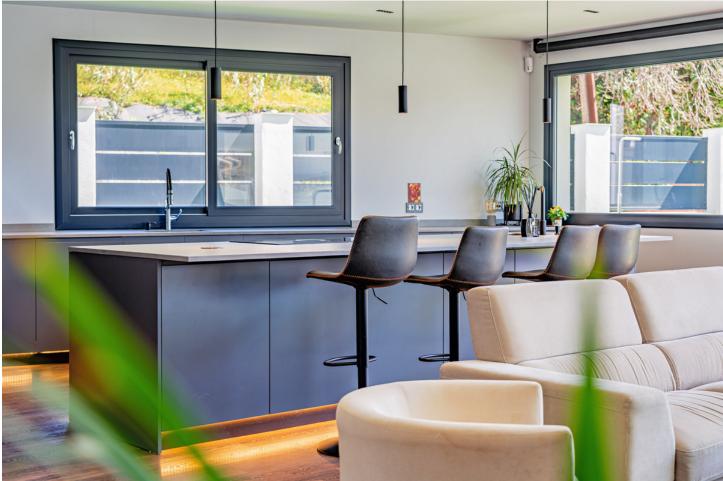

## Torremolinos

House

Designed with a contemporary layout and a generous internal space, this south-facing villa is built on 3 levels consisting of basement, ground floor, first floor and features, besides, a rooftop solarium. The ground floor comprises large open plan living area with dining room, modern fully-equipped kitchen with island and a guest toilet. The living area, with huge windows and double-height ceilings, opens out to the porch connected to the garden with a swimming pool. The first floor is reached by a staircase that leads to the sleeping area consisting of 3 bedrooms with en-suite bathrooms. The master bedroom incorporates an ample walk-in closet. One of the bedrooms can be transformed into 2 bedrooms. The basement hosts an extensive open plan living space that can serve for multiple purposes including games area, office and much more. There is also a bathroom with shower on this level. Situated at the entrance of Torremolinos and only 5 minutes' drive from Malaga international airport, the property enjoys excellent communications and proximity of diverse restaurants, commercial centres and a wide range of other amenities. The beach is just a 15-minute stroll away.

Kitchen Partially Fitted

Utilities V Telephone