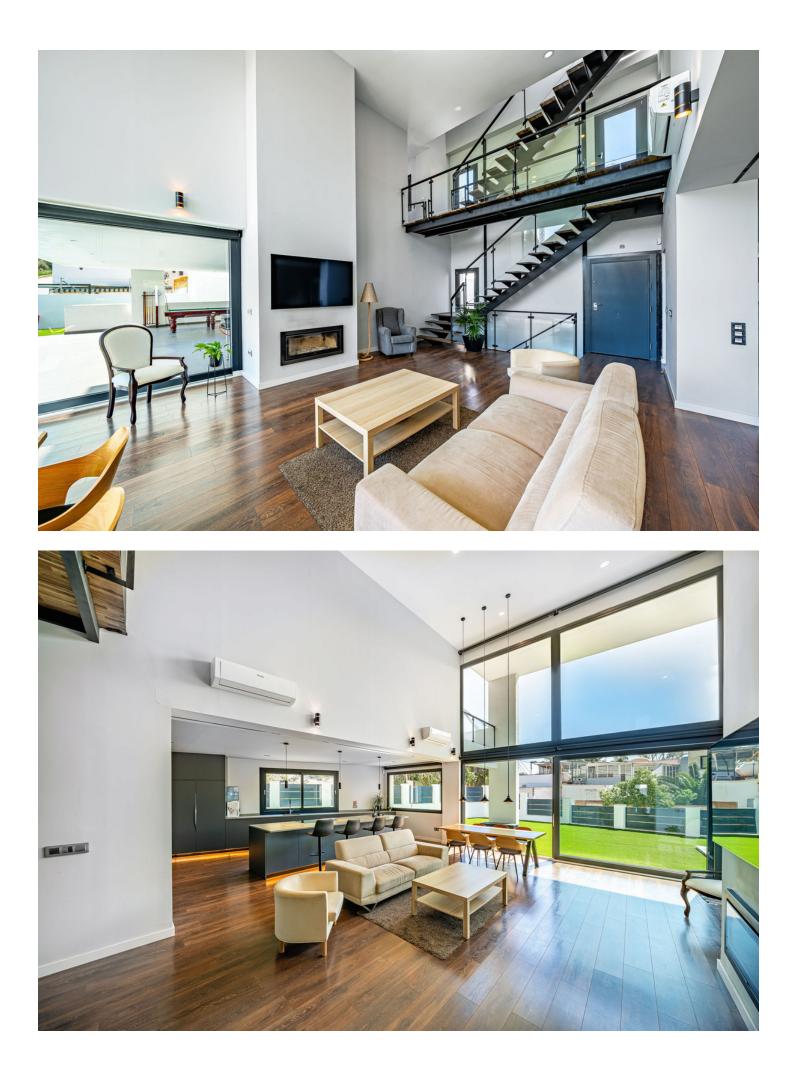

## Torremolinos

House

Designed with a contemporary layout and a generous internal space, this south-facing villa is built on 3 levels consisting of basement, ground floor, first floor and features, besides, a rooftop solarium. The ground floor comprises large open plan living area with dining room, modern fully-equipped kitchen with island and a guest toilet. The living area, with huge windows and double-height ceilings, opens out to the porch connected to the garden with a swimming pool. The first floor is reached by a staircase that leads to the sleeping area consisting of 3 bedrooms with en-suite bathrooms. The master bedroom incorporates an ample walk-in closet. One of the bedrooms can be transformed into 2 bedrooms. The basement hosts an extensive open plan living space that can serve for multiple purposes including games area, office and much more. There is also a bathroom with shower on this level. Situated at the entrance of Torremolinos and only 5 minutes' drive from Malaga international airport, the property enjoys excellent communications and proximity of diverse restaurants, commercial centres and a wide range of other amenities. The beach is just a 15-minute stroll away.