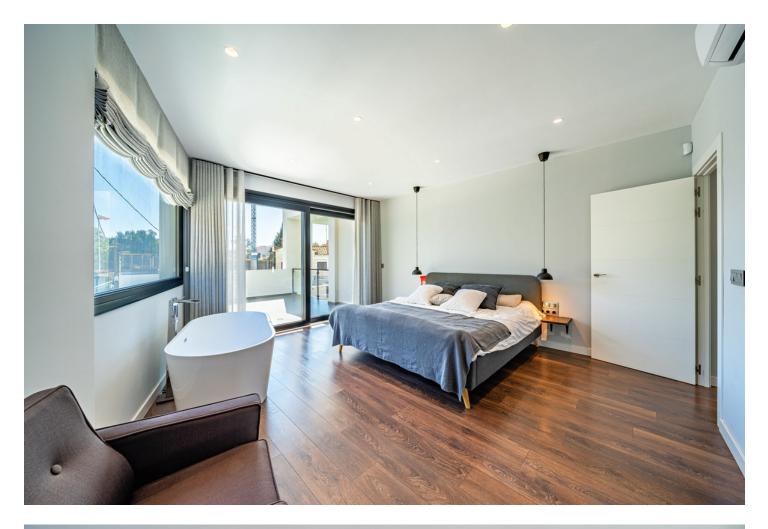

## Torremolinos

House

Designed with a contemporary layout and a generous internal space, this south-facing villa is built on 3 levels consisting of basement, ground floor, first floor and features, besides, a rooftop solarium. The ground floor comprises large open plan living area with dining room, modern fully-equipped kitchen with island and a guest toilet. The living area, with huge windows and double-height ceilings, opens out to the porch connected to the garden with a swimming pool. The first floor is reached by a staircase that leads to the sleeping area consisting of 3 bedrooms with en-suite bathrooms. The master bedroom incorporates an ample walk-in closet. One of the bedrooms can be transformed into 2 bedrooms. The basement hosts an extensive open plan living space that can serve for multiple purposes including games area, office and much more. There is also a bathroom with shower on this level. Situated at the entrance of Torremolinos and only 5 minutes' drive from Malaga international airport, the property enjoys excellent communications and proximity of diverse restaurants, commercial centres and a wide range of other amenities. The beach is just a 15-minute stroll away.