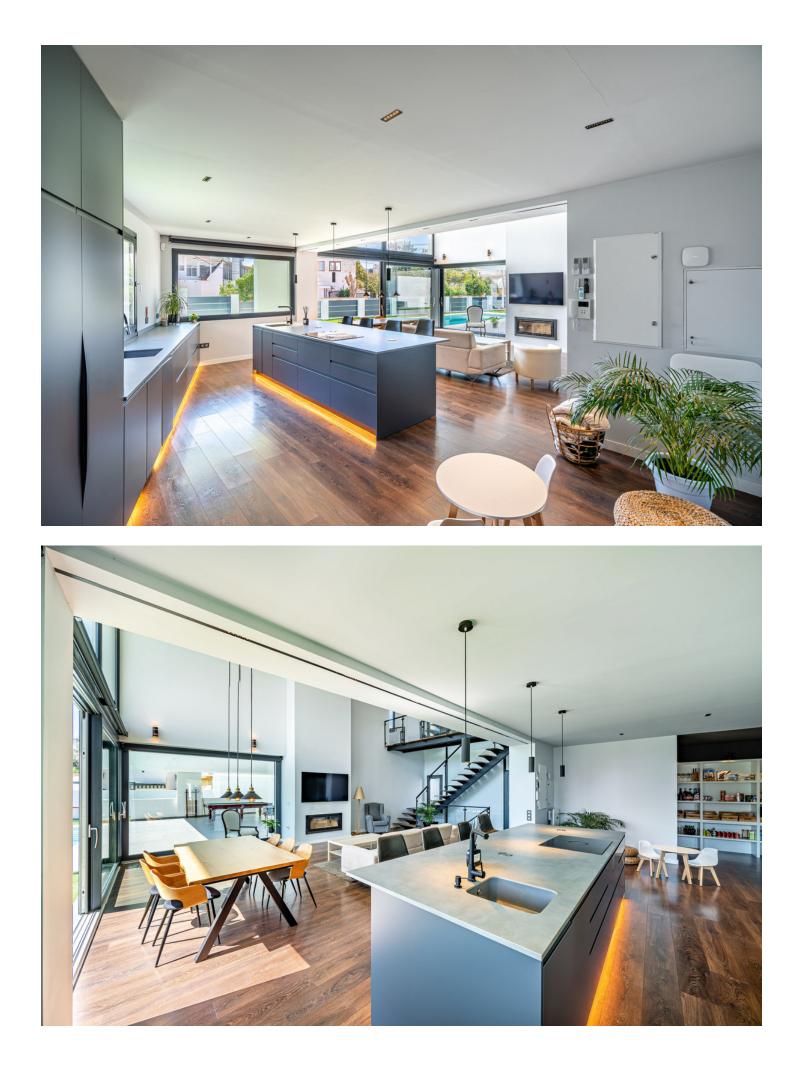

## Torremolinos

House

Designed with a contemporary layout and a generous internal space, this south-facing villa is built on 3 levels consisting of basement, ground floor, first floor and features, besides, a rooftop solarium. The ground floor comprises large open plan living area with dining room, modern fully-equipped kitchen with island and a guest toilet. The living area, with huge windows and double-height ceilings, opens out to the porch connected to the garden with a swimming pool. The first floor is reached by a staircase that leads to the sleeping area consisting of 3 bedrooms with en-suite bathrooms. The master bedroom incorporates an ample walk-in closet. One of the bedrooms can be transformed into 2 bedrooms. The basement hosts an extensive open plan living space that can serve for multiple purposes including games area, office and much more. There is also a bathroom with shower on this level. Situated at the entrance of Torremolinos and only 5 minutes' drive from Malaga international airport, the property enjoys excellent communications and proximity of diverse restaurants, commercial centres and a wide range of other amenities. The beach is just a 15-minute stroll away.

Kitchen Partially Fitted

Utilities V Telephone