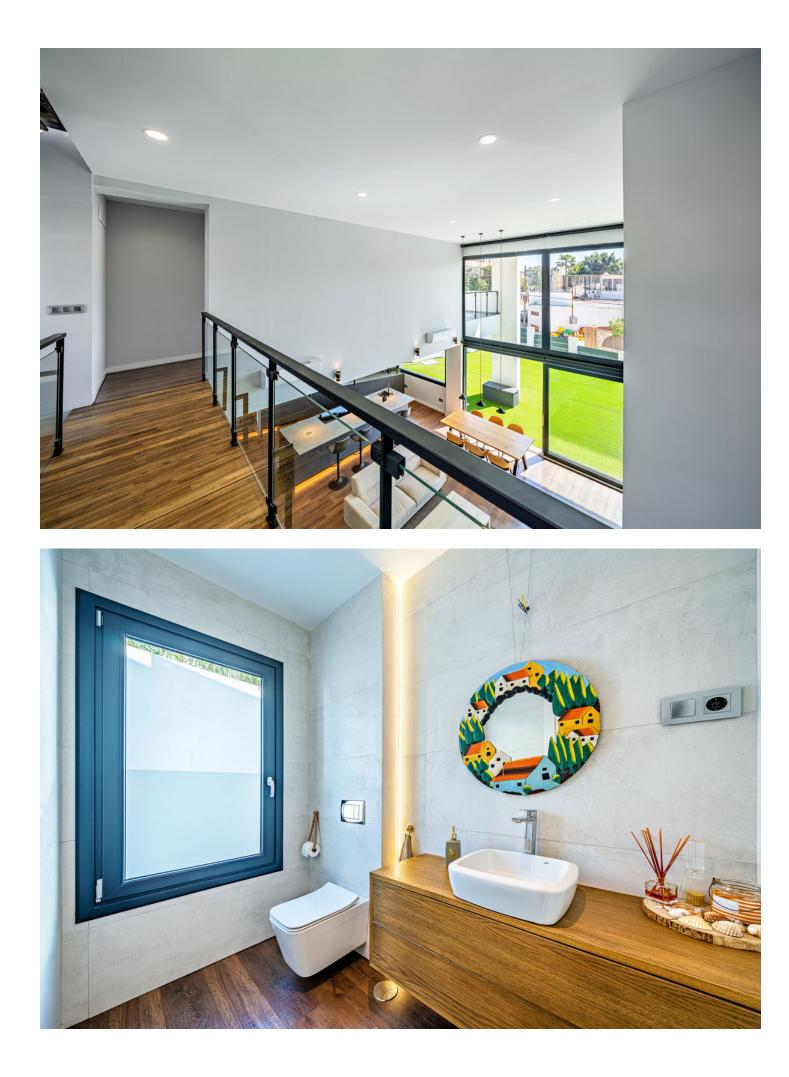

## Torremolinos

House

Designed with a contemporary layout and a generous internal space, this south-facing villa is built on 3 levels consisting of basement, ground floor, first floor and features, besides, a rooftop solarium. The ground floor comprises large open plan living area with dining room, modern fully-equipped kitchen with island and a guest toilet. The living area, with huge windows and double-height ceilings, opens out to the porch connected to the garden with a swimming pool. The first floor is reached by a staircase that leads to the sleeping area consisting of 3 bedrooms with en-suite bathrooms. The master bedroom incorporates an ample walk-in closet. One of the bedrooms can be transformed into 2 bedrooms. The basement hosts an extensive open plan living space that can serve for multiple purposes including games area, office and much more. There is also a bathroom with shower on this level. Situated at the entrance of Torremolinos and only 5 minutes' drive from Malaga international airport, the property enjoys excellent communications and proximity of diverse restaurants, commercial centres and a wide range of other amenities. The beach is just a 15-minute stroll away.