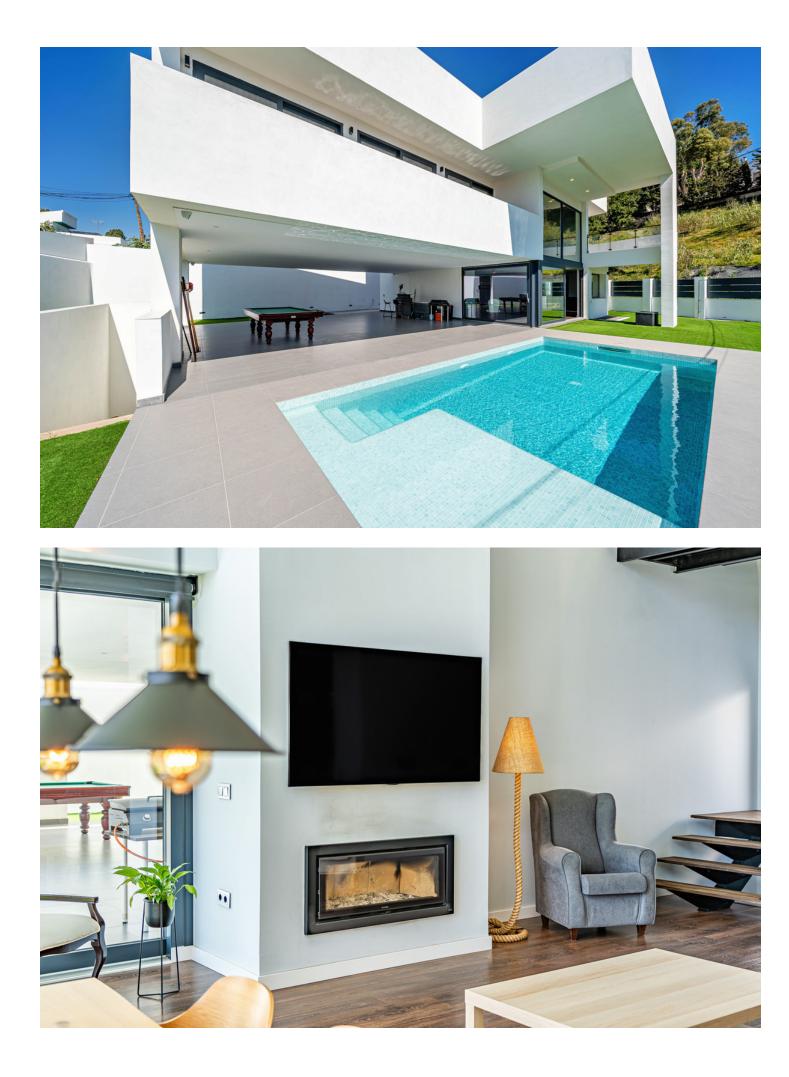

## Torremolinos

House

Designed with a contemporary layout and a generous internal space, this south-facing villa is built on 3 levels consisting of basement, ground floor, first floor and features, besides, a rooftop solarium. The ground floor comprises large open plan living area with dining room, modern fully-equipped kitchen with island and a guest toilet. The living area, with huge windows and double-height ceilings, opens out to the porch connected to the garden with a swimming pool. The first floor is reached by a staircase that leads to the sleeping area consisting of 3 bedrooms with en-suite bathrooms. The master bedroom incorporates an ample walk-in closet. One of the bedrooms can be transformed into 2 bedrooms. The basement hosts an extensive open plan living space that can serve for multiple purposes including games area, office and much more. There is also a bathroom with shower on this level. Situated at the entrance of Torremolinos and only 5 minutes' drive from Malaga international airport, the property enjoys excellent communications and proximity of diverse restaurants, commercial centres and a wide range of other amenities. The beach is just a 15-minute stroll away.

Setting Beachside Close To Schools

Climate Control Air Conditioning Fireplace

Garden YPrivate

Category Luxury Orientation South

Security

Electric Blinds

Entry Phone Alarm System Condition Excellent

Features Covered Terrace Fitted Wardrobes Near Transport Private Terrace Solarium Satellite TV Gym Games Room Ensuite Bathroom Wood Flooring Barbeque Double Glazing Parking Private Pool Private