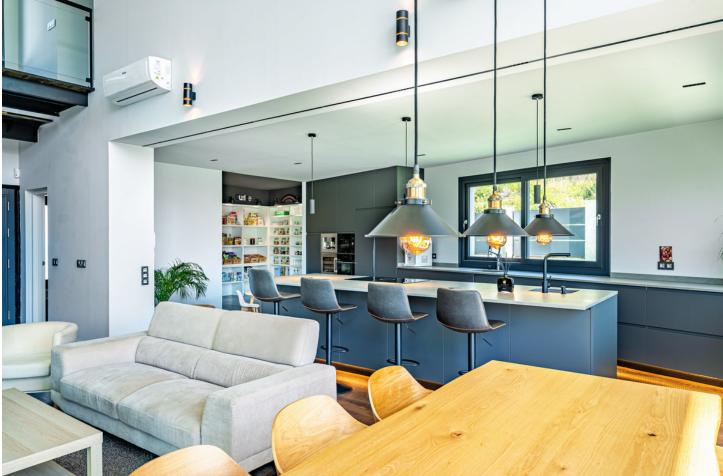

## Torremolinos

House

Designed with a contemporary layout and a generous internal space, this south-facing villa is built on 3 levels consisting of basement, ground floor, first floor and features, besides, a rooftop solarium. The ground floor comprises large open plan living area with dining room, modern fully-equipped kitchen with island and a guest toilet. The living area, with huge windows and double-height ceilings, opens out to the porch connected to the garden with a swimming pool. The first floor is reached by a staircase that leads to the sleeping area consisting of 3 bedrooms with en-suite bathrooms. The master bedroom incorporates an ample walk-in closet. One of the bedrooms can be transformed into 2 bedrooms. The basement hosts an extensive open plan living space that can serve for multiple purposes including games area, office and much more. There is also a bathroom with shower on this level. Situated at the entrance of Torremolinos and only 5 minutes' drive from Malaga international airport, the property enjoys excellent communications and proximity of diverse restaurants, commercial centres and a wide range of other amenities. The beach is just a 15-minute stroll away.