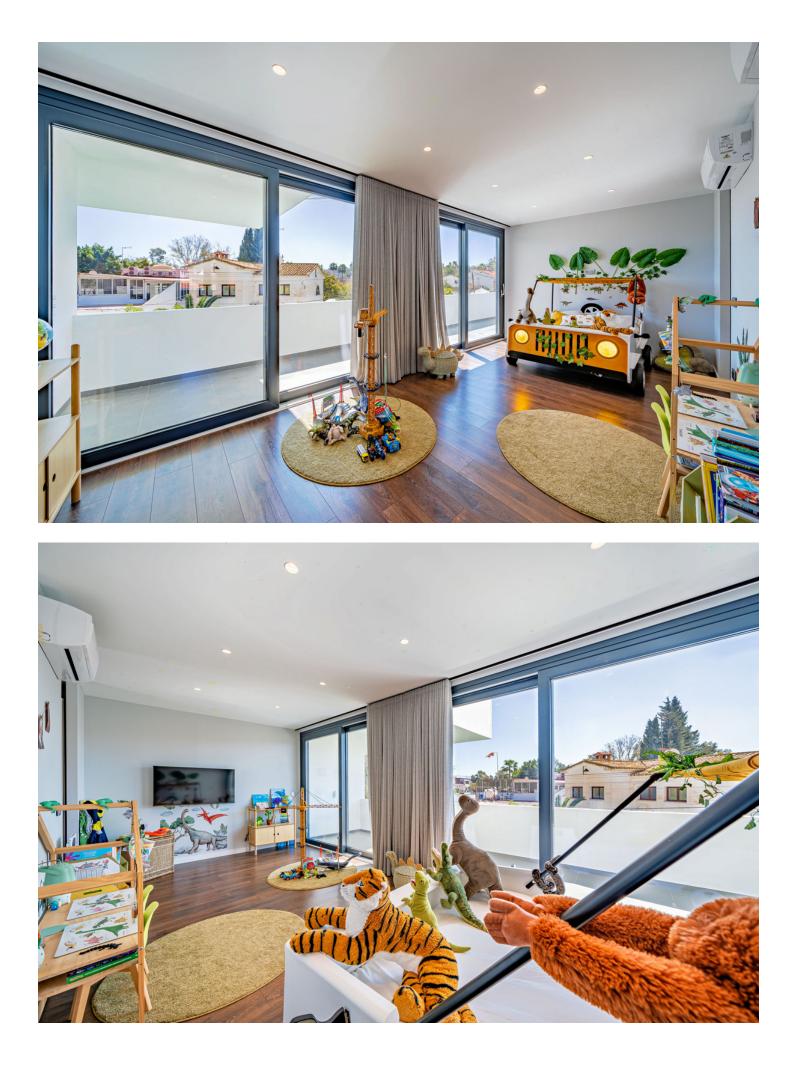

## Torremolinos

House

Designed with a contemporary layout and a generous internal space, this south-facing villa is built on 3 levels consisting of basement, ground floor, first floor and features, besides, a rooftop solarium. The ground floor comprises large open plan living area with dining room, modern fully-equipped kitchen with island and a guest toilet. The living area, with huge windows and double-height ceilings, opens out to the porch connected to the garden with a swimming pool. The first floor is reached by a staircase that leads to the sleeping area consisting of 3 bedrooms with en-suite bathrooms. The master bedroom incorporates an ample walk-in closet. One of the bedrooms can be transformed into 2 bedrooms. The basement hosts an extensive open plan living space that can serve for multiple purposes including games area, office and much more. There is also a bathroom with shower on this level. Situated at the entrance of Torremolinos and only 5 minutes' drive from Malaga international airport, the property enjoys excellent communications and proximity of diverse restaurants, commercial centres and a wide range of other amenities. The beach is just a 15-minute stroll away.