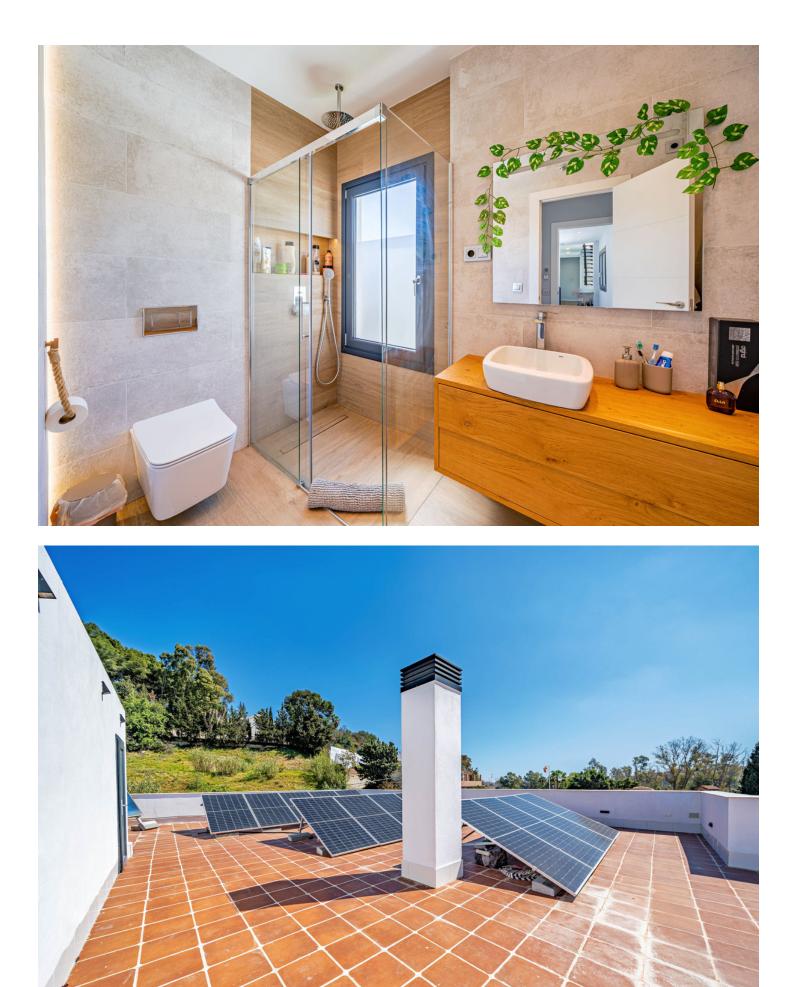

## Torremolinos

House

Designed with a contemporary layout and a generous internal space, this south-facing villa is built on 3 levels consisting of basement, ground floor, first floor and features, besides, a rooftop solarium. The ground floor comprises large open plan living area with dining room, modern fully-equipped kitchen with island and a guest toilet. The living area, with huge windows and double-height ceilings, opens out to the porch connected to the garden with a swimming pool. The first floor is reached by a staircase that leads to the sleeping area consisting of 3 bedrooms with en-suite bathrooms. The master bedroom incorporates an ample walk-in closet. One of the bedrooms can be transformed into 2 bedrooms. The basement hosts an extensive open plan living space that can serve for multiple purposes including games area, office and much more. There is also a bathroom with shower on this level. Situated at the entrance of Torremolinos and only 5 minutes' drive from Malaga international airport, the property enjoys excellent communications and proximity of diverse restaurants, commercial centres and a wide range of other amenities. The beach is just a 15-minute stroll away.