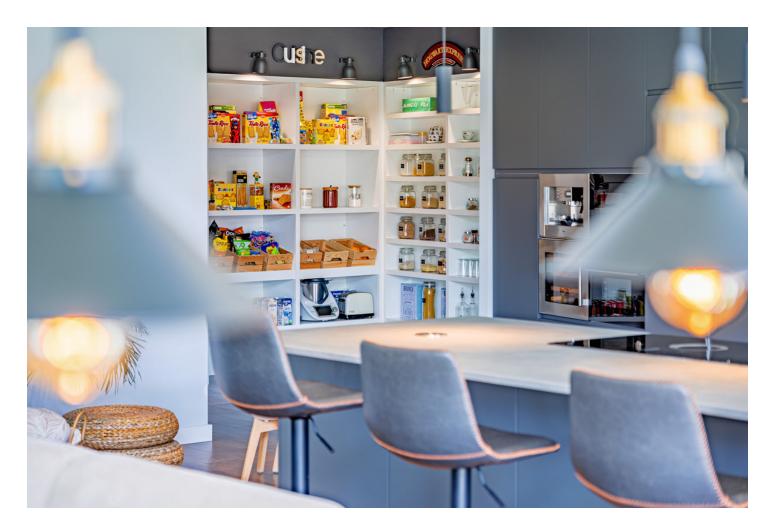

## Torremolinos

House

Designed with a contemporary layout and a generous internal space, this south-facing villa is built on 3 levels consisting of basement, ground floor, first floor and features, besides, a rooftop solarium. The ground floor comprises large open plan living area with dining room, modern fully-equipped kitchen with island and a guest toilet. The living area, with huge windows and double-height ceilings, opens out to the porch connected to the garden with a swimming pool. The first floor is reached by a staircase that leads to the sleeping area consisting of 3 bedrooms with en-suite bathrooms. The master bedroom incorporates an ample walk-in closet. One of the bedrooms can be transformed into 2 bedrooms. The basement hosts an extensive open plan living space that can serve for multiple purposes including games area, office and much more. There is also a bathroom with shower on this level. Situated at the entrance of Torremolinos and only 5 minutes' drive from Malaga international airport, the property enjoys excellent communications and proximity of diverse restaurants, commercial centres and a wide range of other amenities. The beach is just a 15-minute stroll away.

Setting Beachside Close To Schools

Climate Control Air Conditioning Fireplace

Garden YPrivate

Category Luxury Orientation South

Security

Electric Blinds

Entry Phone Alarm System Condition Excellent

Features Covered Terrace Fitted Wardrobes Near Transport Private Terrace Solarium Satellite TV Gym Games Room Ensuite Bathroom Wood Flooring Barbeque Double Glazing Parking Private Pool Private