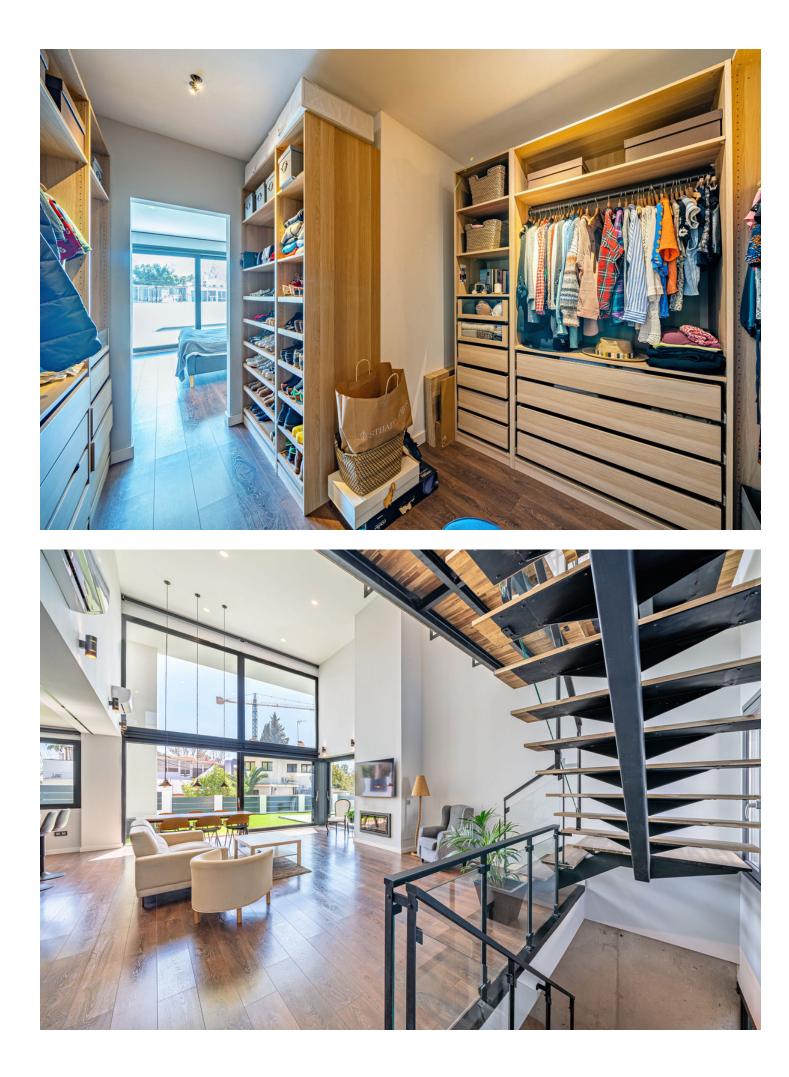

## Torremolinos

House

Designed with a contemporary layout and a generous internal space, this south-facing villa is built on 3 levels consisting of basement, ground floor, first floor and features, besides, a rooftop solarium. The ground floor comprises large open plan living area with dining room, modern fully-equipped kitchen with island and a guest toilet. The living area, with huge windows and double-height ceilings, opens out to the porch connected to the garden with a swimming pool. The first floor is reached by a staircase that leads to the sleeping area consisting of 3 bedrooms with en-suite bathrooms. The master bedroom incorporates an ample walk-in closet. One of the bedrooms can be transformed into 2 bedrooms. The basement hosts an extensive open plan living space that can serve for multiple purposes including games area, office and much more. There is also a bathroom with shower on this level. Situated at the entrance of Torremolinos and only 5 minutes' drive from Malaga international airport, the property enjoys excellent communications and proximity of diverse restaurants, commercial centres and a wide range of other amenities. The beach is just a 15-minute stroll away.