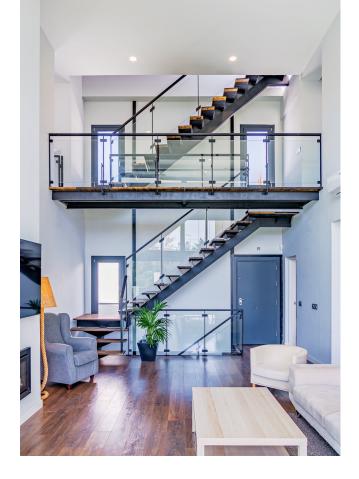

## Torremolinos

House

Designed with a contemporary layout and a generous internal space, this south-facing villa is built on 3 levels consisting of basement, ground floor, first floor and features, besides, a rooftop solarium. The ground floor comprises large open plan living area with dining room, modern fully-equipped kitchen with island and a guest toilet. The living area, with huge windows and double-height ceilings, opens out to the porch connected to the garden with a swimming pool. The first floor is reached by a staircase that leads to the sleeping area consisting of 3 bedrooms with en-suite bathrooms. The master bedroom incorporates an ample walk-in closet. One of the bedrooms can be transformed into 2 bedrooms. The basement hosts an extensive open plan living space that can serve for multiple purposes including games area, office and much more. There is also a bathroom with shower on this level. Situated at the entrance of Torremolinos and only 5 minutes' drive from Malaga international airport, the property enjoys excellent communications and proximity of diverse restaurants, commercial centres and a wide range of other amenities. The beach is just a 15-minute stroll away.