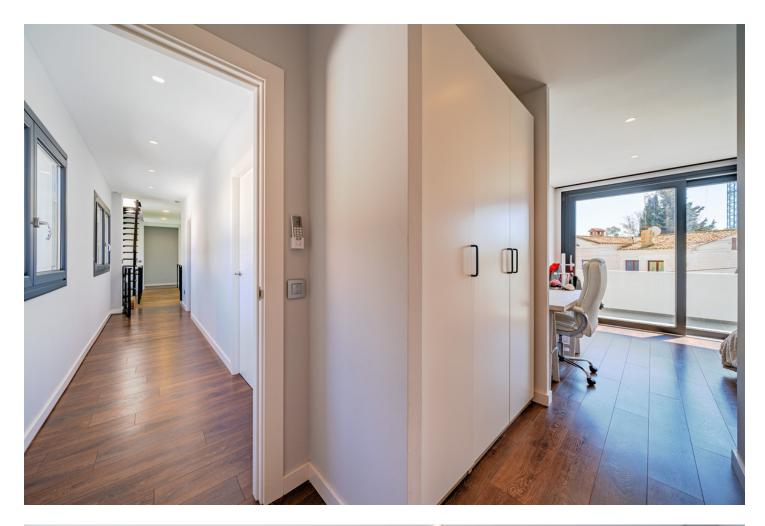

## Torremolinos

House

Designed with a contemporary layout and a generous internal space, this south-facing villa is built on 3 levels consisting of basement, ground floor, first floor and features, besides, a rooftop solarium. The ground floor comprises large open plan living area with dining room, modern fully-equipped kitchen with island and a guest toilet. The living area, with huge windows and double-height ceilings, opens out to the porch connected to the garden with a swimming pool. The first floor is reached by a staircase that leads to the sleeping area consisting of 3 bedrooms with en-suite bathrooms. The master bedroom incorporates an ample walk-in closet. One of the bedrooms can be transformed into 2 bedrooms. The basement hosts an extensive open plan living space that can serve for multiple purposes including games area, office and much more. There is also a bathroom with shower on this level. Situated at the entrance of Torremolinos and only 5 minutes' drive from Malaga international airport, the property enjoys excellent communications and proximity of diverse restaurants, commercial centres and a wide range of other amenities. The beach is just a 15-minute stroll away.

Setting Beachside Close To Schools

Climate Control Air Conditioning Fireplace

Garden YPrivate

Category Luxury Orientation South

Security

Electric Blinds

Entry Phone Alarm System Condition Excellent

Features Covered Terrace Fitted Wardrobes Near Transport Private Terrace Solarium Satellite TV Gym Games Room Ensuite Bathroom Wood Flooring Barbeque Double Glazing Parking Private Pool Private