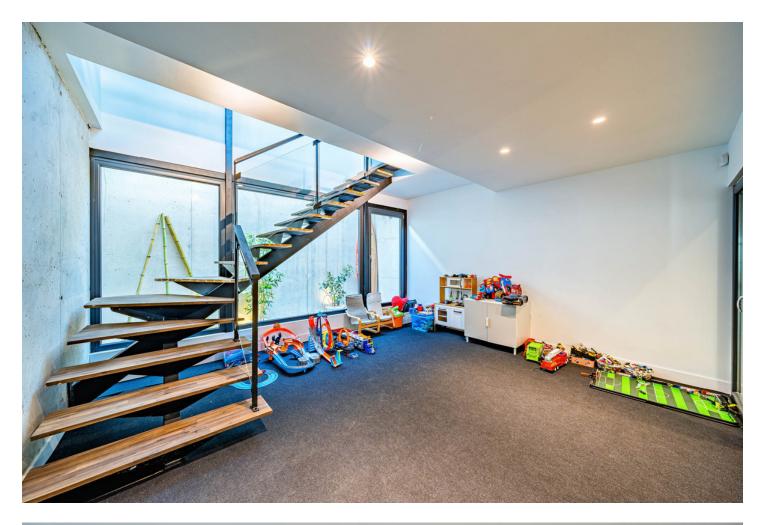

## Torremolinos

House

Designed with a contemporary layout and a generous internal space, this south-facing villa is built on 3 levels consisting of basement, ground floor, first floor and features, besides, a rooftop solarium. The ground floor comprises large open plan living area with dining room, modern fully-equipped kitchen with island and a guest toilet. The living area, with huge windows and double-height ceilings, opens out to the porch connected to the garden with a swimming pool. The first floor is reached by a staircase that leads to the sleeping area consisting of 3 bedrooms with en-suite bathrooms. The master bedroom incorporates an ample walk-in closet. One of the bedrooms can be transformed into 2 bedrooms. The basement hosts an extensive open plan living space that can serve for multiple purposes including games area, office and much more. There is also a bathroom with shower on this level. Situated at the entrance of Torremolinos and only 5 minutes' drive from Malaga international airport, the property enjoys excellent communications and proximity of diverse restaurants, commercial centres and a wide range of other amenities. The beach is just a 15-minute stroll away.