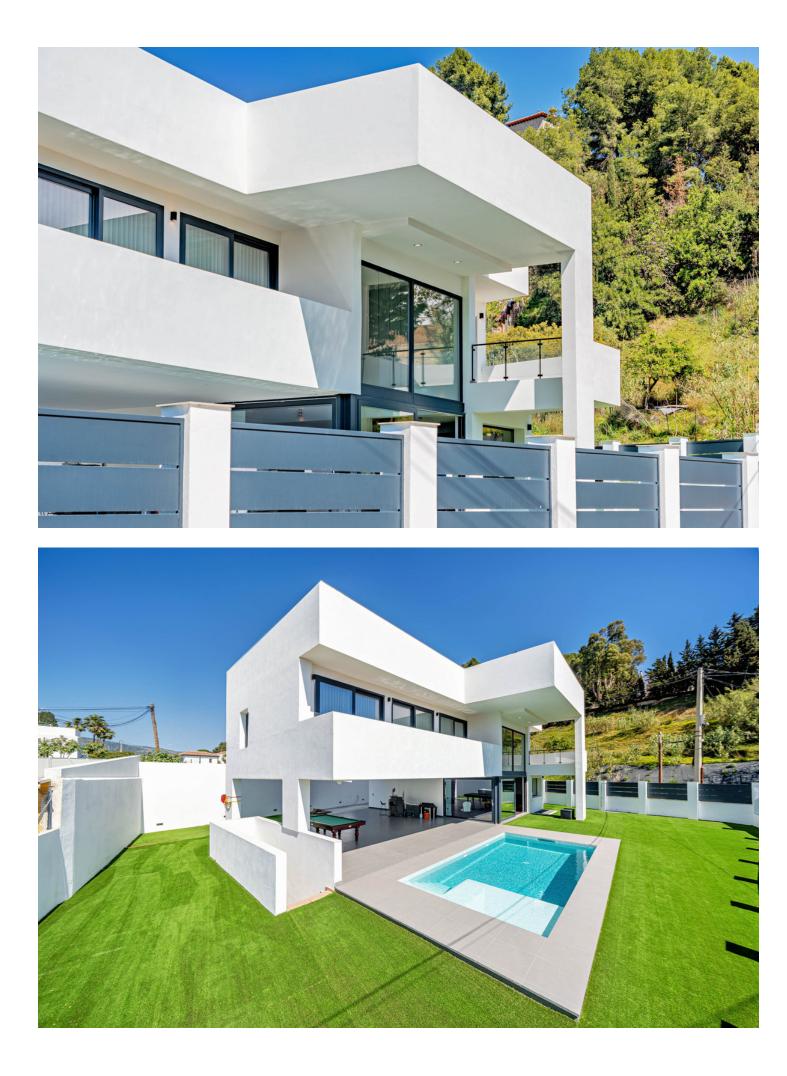

## Torremolinos

House

Designed with a contemporary layout and a generous internal space, this south-facing villa is built on 3 levels consisting of basement, ground floor, first floor and features, besides, a rooftop solarium. The ground floor comprises large open plan living area with dining room, modern fully-equipped kitchen with island and a guest toilet. The living area, with huge windows and double-height ceilings, opens out to the porch connected to the garden with a swimming pool. The first floor is reached by a staircase that leads to the sleeping area consisting of 3 bedrooms with en-suite bathrooms. The master bedroom incorporates an ample walk-in closet. One of the bedrooms can be transformed into 2 bedrooms. The basement hosts an extensive open plan living space that can serve for multiple purposes including games area, office and much more. There is also a bathroom with shower on this level. Situated at the entrance of Torremolinos and only 5 minutes' drive from Malaga international airport, the property enjoys excellent communications and proximity of diverse restaurants, commercial centres and a wide range of other amenities. The beach is just a 15-minute stroll away.

Setting Beachside Close To Schools

Climate Control Air Conditioning Fireplace

Garden YPrivate

Category Luxury Orientation South

Security

Electric Blinds

Entry Phone Alarm System Condition Excellent

Features Covered Terrace Fitted Wardrobes Near Transport Private Terrace Solarium Satellite TV Gym Games Room Ensuite Bathroom Wood Flooring Barbeque Double Glazing Parking Private Pool Private