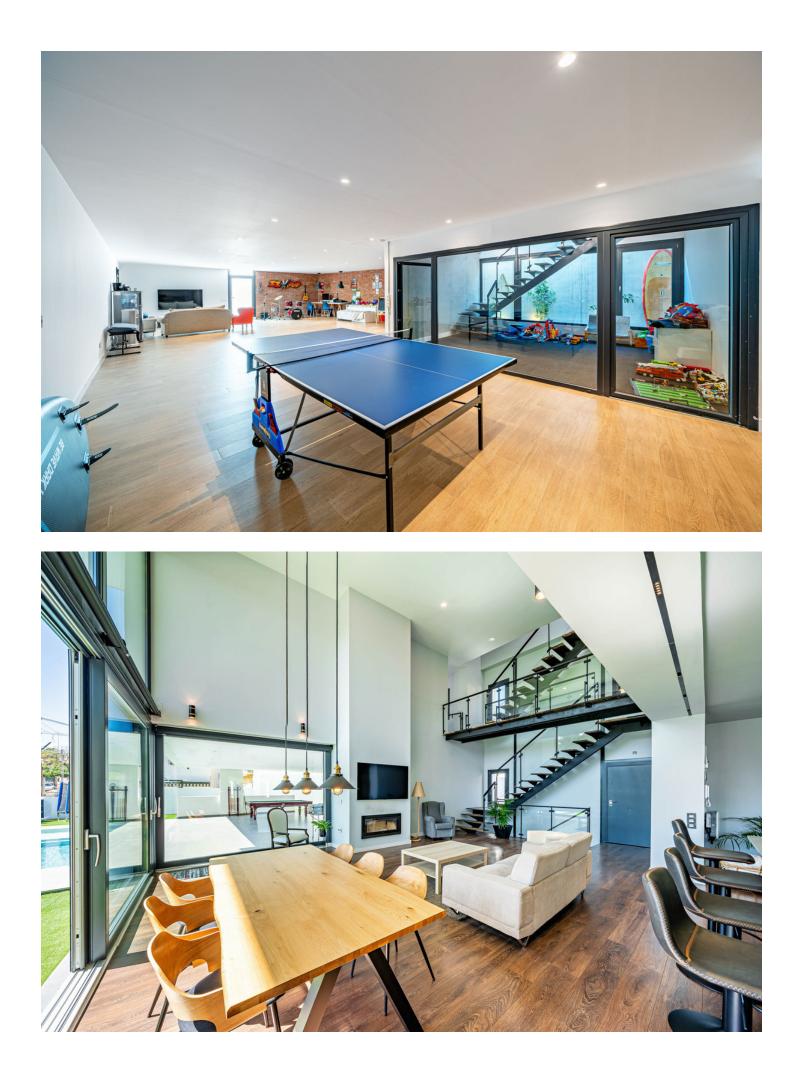

## Torremolinos

House

Designed with a contemporary layout and a generous internal space, this south-facing villa is built on 3 levels consisting of basement, ground floor, first floor and features, besides, a rooftop solarium. The ground floor comprises large open plan living area with dining room, modern fully-equipped kitchen with island and a guest toilet. The living area, with huge windows and double-height ceilings, opens out to the porch connected to the garden with a swimming pool. The first floor is reached by a staircase that leads to the sleeping area consisting of 3 bedrooms with en-suite bathrooms. The master bedroom incorporates an ample walk-in closet. One of the bedrooms can be transformed into 2 bedrooms. The basement hosts an extensive open plan living space that can serve for multiple purposes including games area, office and much more. There is also a bathroom with shower on this level. Situated at the entrance of Torremolinos and only 5 minutes' drive from Malaga international airport, the property enjoys excellent communications and proximity of diverse restaurants, commercial centres and a wide range of other amenities. The beach is just a 15-minute stroll away.